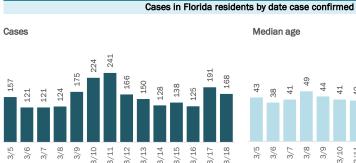

| Age group   | All cases |     | New cases (3 | /18) | Hospitalizatio | ons | Deaths |     |
|-------------|-----------|-----|--------------|------|----------------|-----|--------|-----|
| 0-4 years   | 39,458    | 2%  | 136          | 3%   | 546 l          | 1%  | 1      | 0%  |
| 5-14 years  | 123,208   | 6%  | 461          | 9%   | 529            | 1%  | 5      | 0%  |
| 15-24 years | 301,964   | 15% | 810          | 16%  | 2,068          | 2%  | 40     | 0%  |
| 25-34 years | 340,863   | 17% | 947          | 19%  | 4,047          | 5%  | 175    | 1%  |
| 35-44 years | 303,879   | 15% | 822          | 16%  | 6,060          | 7%  | 493    | 2%  |
| 45-54 years | 298,845   | 15% | 737          | 14%  | 9,380          | 11% | 1,244  | 4%  |
| 55-64 years | 259,006   | 13% | 689          | 14%  | 14,115         | 17% | 3,492  | 11% |
| 65-74 years | 161,983   | 8%  | 274          | 5%   | 17,372         | 21% | 6,926  | 21% |
| 75-84 years | 89,678    | 5%  | 155          | 3%   | 17,385         | 21% | 9,948  | 30% |
| 85+ years   | 42,204    | 2%  | 70 <b>l</b>  | 1%   | 11,679         | 14% | 10,327 | 32% |
| Unknown     | 1,272     | 0%  | 0            | 0%   | 8              | 0%  | 0      | 0%  |
| Total       | 1,962,360 |     | 5,101        |      | 83,189         |     | 32,651 |     |