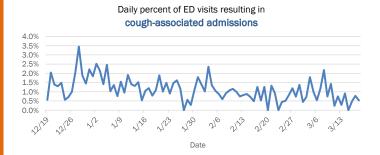

### Emergency department (ED) and freestanding ED (FSED) chief complaint and admission data for Alachua County