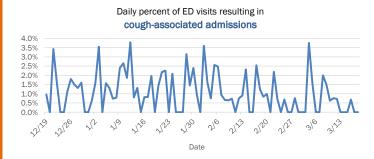

#### Emergency department (ED) and freestanding ED (FSED) chief complaint and admission data for Bradford County Weekly count of ED and FSED visits for Daily percent of ED visits mentioning influenza-like illness cough, fever, or shortness of breath 30% 25% 20% 10% 0% 1/16 1/30 2/20 1/23 Daily percent of ED visits resulting in Weekly count of ED and FSED visits for cough-associated admissions **COVID-like illness** 10.0% 30 25 8.0% 20 6.0% 4.0% 10 2.0% 5 0.0% 0 7176 1/23 1/30 2/21 Date Week start date