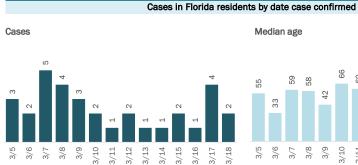

## **COVID-19: summary for Dade County**

Data through Mar 18, 2021 verified as of Mar 19, 2021 at 09:25 AM

Data in this report are provisional and subject to change.

|      | Me  | ediar | n age | •   |     |      |      |      |      |      |      |      |      |      |  |
|------|-----|-------|-------|-----|-----|------|------|------|------|------|------|------|------|------|--|
| 1212 | 36  | 36    | 37    | 38  | 36  | 38   | 34   | 36   | 38   | 36   | 36   | 36   | 37   | 37   |  |
| 113  |     |       |       |     |     |      |      |      |      |      |      |      |      |      |  |
| 3/18 | 3/5 | 3/6   | 3/7   | 3/8 | 3/9 | 3/10 | 3/11 | 3/12 | 3/13 | 3/14 | 3/15 | 3/16 | 3/17 | 3/18 |  |