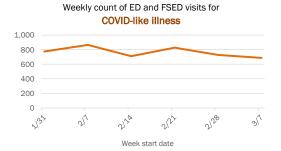

#### Emergency department (ED) and freestanding ED (FSED) chief complaint and admission data for Bradford County Weekly count of ED and FSED visits for Daily percent of ED visits mentioning influenza-like illness cough, fever, or shortness of breath 30% 25% 20% 10% 0% 1/16 1/30 2/20 1/23 Daily percent of ED visits resulting in Weekly count of ED and FSED visits for cough-associated admissions **COVID-like illness** 10.0% 30 25 8.0% 20 6.0% 4.0% 10 2.0% 5 0.0% 0 7176 1/23 1/30 2/21 Date Week start date