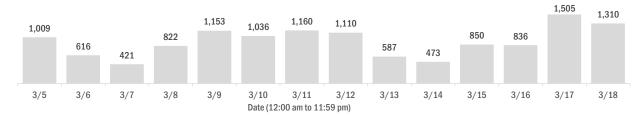

The Electronic Surveillance System for the Early Notification of Community-Based Epidemics (ESSENCE-FL) includes chief complaint data from 211 of 211 Florida EDs and 88 of 89 Florida FSEDs.

Data are transmitted electronically to ESSENCE-FL daily or hourly.