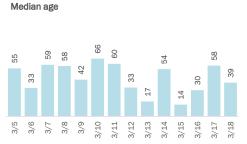

## **COVID-19: summary for Dade County**

Data through Mar 18, 2021 verified as of Mar 19, 2021 at 09:25 AM

Data in this report are provisional and subject to change.

|      | Me  | ediar | n age | •   |     |      |      |      |      |      |      |      |      |      |  |
|------|-----|-------|-------|-----|-----|------|------|------|------|------|------|------|------|------|--|
| 1212 | 36  | 36    | 37    | 38  | 36  | 38   | 34   | 36   | 38   | 36   | 36   | 36   | 37   | 37   |  |
| 113  |     |       |       |     |     |      |      |      |      |      |      |      |      |      |  |
| 3/18 | 3/5 | 3/6   | 3/7   | 3/8 | 3/9 | 3/10 | 3/11 | 3/12 | 3/13 | 3/14 | 3/15 | 3/16 | 3/17 | 3/18 |  |