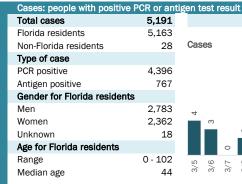

## **COVID-19: summary for Florida**

Data through Mar 18, 2021 verified as of Mar 19, 2021 at 09:25 AM

Data in this report are provisional and subject to change.

| Race, ethnicity   | Cases     |     | Hospitalizat | ions | Deaths  |     |
|-------------------|-----------|-----|--------------|------|---------|-----|
| White             | 1,106,285 | 56% | 54,378       | 65%  | 23,906  | 73% |
| Hispanic          | 419,488   | 21% | 15,091 ■     | 18%  | 6,063   | 19% |
| Non-Hispanic      | 604,551   | 31% | 37,628       | 45%  | 16,751  | 51% |
| Unknown ethnicity | 82,246 l  | 4%  | 1,659 l      | 2%   | 1,092   | 3%  |
| Black             | 259,161 ■ | 13% | 17,288       | 21%  | 5,181   | 16% |
| Hispanic          | 15,167    | 1%  | 731          | 1%   | 217     | 1%  |
| Non-Hispanic      | 222,860   | 11% | 16,202 ■     | 19%  | 4,783   | 15% |
| Unknown ethnicity | 21,134    | 1%  | 355          | 0%   | 181     | 1%  |
| Other             | 296,212   | 15% | 9,231        | 11%  | 2,601   | 8%  |
| Hispanic          | 149,296   | 8%  | 4,842        | 6%   | 1,140   | 3%  |
| Non-Hispanic      | 101,148   | 5%  | 3,965 l      | 5%   | 1,239 l | 4%  |
| Unknown ethnicity | 45,768 l  | 2%  | 424          | 1%   | 222     | 1%  |
| Unknown race      | 300,702   | 15% | 2,292        | 3%   | 963     | 3%  |
| Hispanic          | 43,812    | 2%  | 482          | 1%   | 170     | 1%  |
| Non-Hispanic      | 19,041    | 1%  | 266          | 0%   | 114     | 0%  |
| Unknown ethnicity | 237,849   | 12% | 1,544        | 2%   | 679     | 2%  |
| Total             | 1 962 360 |     | 83 189       |      | 32 651  |     |