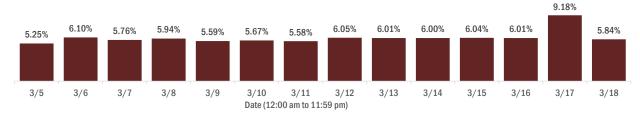

#### Percent positivity for new cases in Florida residents

These counts include the number of Florida residents for whom the department received PCR or antigen laboratory results by day. This percent is the number of people who test positive for the first time divided by all the people tested that day, excluding people who have previously tested positive.