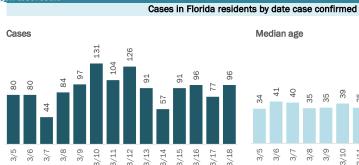

### Laboratory testing for Florida residents over the past 2 weeks

Number of Florida residents who tested negative per day

These counts include the number of people for whom the Department received negative PCR or antigen laboratory results by day. People who tested negative on multiple days will be included once for each day they are tested. Negative results for persons who have previously tested positive are excluded.

### Percent positivity for new cases in Florida residents

These counts include the number of Florida residents for whom the department received PCR or antigen laboratory results by day. This percent is the number of people who test positive for the first time divided by all the people tested that day, excluding people who have previously tested positive.