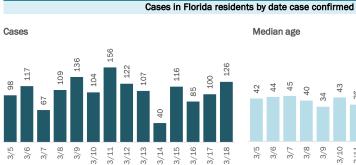

| Age group   | All cases |     | New cases (3) | /18) | Hospitalizatio | ons | Deaths |     |
|-------------|-----------|-----|---------------|------|----------------|-----|--------|-----|
| 0-4 years   | 542       | 2%  | 1             | 1%   | 5              | 0%  | 0      | 0%  |
| 5-14 years  | 2,102     | 6%  | 11            | 9%   | 6              | 0%  | 0      | 0%  |
| 15-24 years | 5,291     | 15% | 13            | 10%  | 33 l           | 2%  | 1      | 0%  |
| 25-34 years | 5,450     | 15% | 24            | 19%  | 69             | 3%  | 5      | 1%  |
| 35-44 years | 4,866     | 14% | 20            | 16%  | 104            | 5%  | 5      | 1%  |
| 45-54 years | 5,136     | 15% | 21            | 17%  | 174            | 8%  | 21 l   | 3%  |
| 55-64 years | 5,487     | 15% | 21            | 17%  | 361            | 17% | 64     | 8%  |
| 65-74 years | 3,423     | 10% | 8             | 6%   | 457            | 22% | 134    | 17% |
| 75-84 years | 2,006     | 6%  | 3             | 2%   | 507            | 24% | 253    | 32% |
| 85+ years   | 1,107     | 3%  | 4             | 3%   | 396            | 19% | 306    | 39% |
| Unknown     | 10        | 0%  | 0             | 0%   | 1              | 0%  | 0      | 0%  |
| Total       | 35,420    |     | 126           |      | 2,113          |     | 789    |     |

## **COVID-19: summary for Brevard County**

Data through Mar 18, 2021 verified as of Mar 19, 2021 at 09:25 AM

Data in this report are provisional and subject to change.

### Laboratory testing for Florida residents over the past 2 weeks

Number of Florida residents who tested negative per day

These counts include the number of people for whom the Department received negative PCR or antigen laboratory results by day. People who tested negative on multiple days will be included once for each day they are tested. Negative results for persons who have previously tested positive are excluded.

### Percent positivity for new cases in Florida residents

These counts include the number of Florida residents for whom the department received PCR or antigen laboratory results by day. This percent is the number of people who test positive for the first time divided by all the people tested that day, excluding people who have previously tested positive.