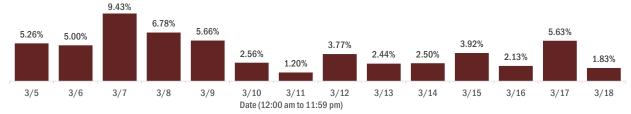

#### Percent positivity for new cases in Florida residents

These counts include the number of Florida residents for whom the department received PCR or antigen laboratory results by day. This percent is the number of people who test positive for the first time divided by all the people tested that day, excluding people who have previously tested positive.