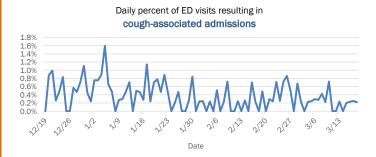

#### Emergency department (ED) and freestanding ED (FSED) chief complaint and admission data for Bradford County Weekly count of ED and FSED visits for Daily percent of ED visits mentioning influenza-like illness cough, fever, or shortness of breath 30% 25% 20% 10% 0% 1/16 1/30 2/20 1/23 Daily percent of ED visits resulting in Weekly count of ED and FSED visits for cough-associated admissions **COVID-like illness** 10.0% 30 25 8.0% 20 6.0% 4.0% 10 2.0% 5 0.0% 0 7176 1/23 1/30 2/21 Date Week start date