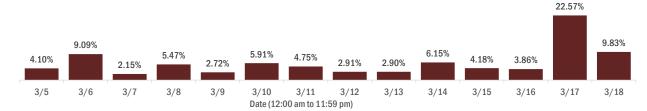

### Percent positivity for new cases in Florida residents

These counts include the number of Florida residents for whom the department received PCR or antigen laboratory results by day. This percent is the number of people who test positive for the first time divided by all the people tested that day, excluding people who have previously tested positive.