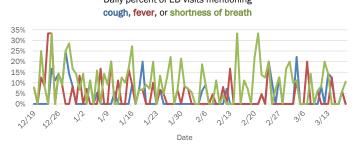

#### Emergency department (ED) and freestanding ED (FSED) chief complaint and admission data for Bradford County Weekly count of ED and FSED visits for Daily percent of ED visits mentioning influenza-like illness cough, fever, or shortness of breath 30% 25% 20% 10% 0% 1/16 1/30 2/20 1/23 Daily percent of ED visits resulting in Weekly count of ED and FSED visits for cough-associated admissions **COVID-like illness** 10.0% 30 25 8.0% 20 6.0% 4.0% 10 2.0% 5 0.0% 0 7176 1/23 1/30 2/21 Date Week start date