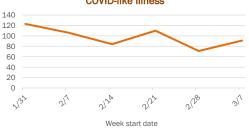

m the Department received negative PCR or antigen laboratory results by day. People who tested negative on multiple days will be included once for each day they are tested. Negative results for persons who have previously tested positive are excluded.



### Percent positivity for new cases in Florida residents

These counts include the number of Florida residents for whom the department received PCR or antigen laboratory results by day. This percent is the number of people who test positive for the first time divided by all the people tested that day, excluding people who have previously tested positive.



### Emergency department (ED) and freestanding ED (FSED) chief complaint and admission data for Brevard County











## Weekly count of ED and FSED visits for COVID-like illness



## **COVID-19: summary for Broward County**

Data through Mar 18, 2021 verified as of Mar 19, 2021 at 09:25 AM

Data in this report are provisional and subject to change.







| 56% |
|-----|
| 17% |
| 38% |
| 1%  |
| 31% |
| 2%  |
| 29% |
| 0%  |
| 10% |
| 4%  |
| 6%  |
| 0%  |
| 3%  |
| 2%  |
| 0%  |
| 1%  |
|     |
|     |

| Outcomes for Flo                          | rida resider         | nts                      |
|-------------------------------------------|----------------------|--------------------------|
| Broward                                   |                      |                          |
| Hospitalizations                          | 9,280                | (5% of all cases)        |
| Deaths                                    | 2,580                | (1% of all cas