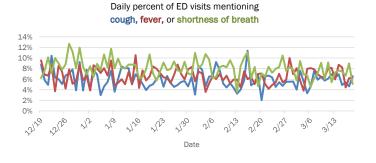

### Emergency department (ED) and freestanding ED (FSED) chief complaint and admission data for Alachua County