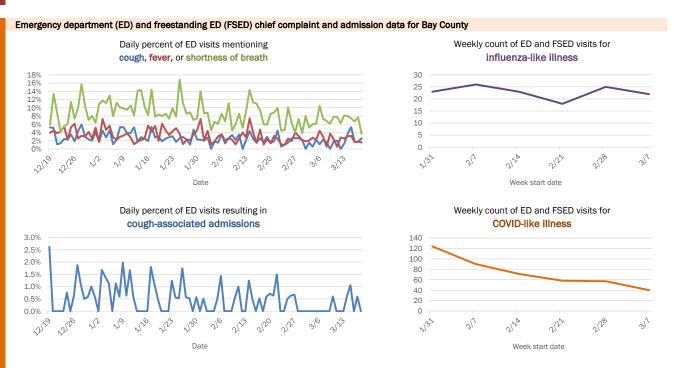

## **COVID-19: summary for Bay County**

18,650

Total

Data through Mar 18, 2021 verified as of Mar 19, 2021 at 09:25 AM

Data in this report are provisional and subject to change.

368

| Age group   | All cases |     | New cases (3 | 3/18) | Hospitalizatio | ons | Deaths |     |
|-------------|-----------|-----|--------------|-------|----------------|-----|--------|-----|
| 0-4 years   | 194 l     | 1%  | 7            | 20%   | 6              | 1%  | 0      | 0%  |
| 5-14 years  | 941       | 5%  | 9            | 26%   | 2              | 0%  | 0      | 0%  |
| 15-24 years | 2,629     | 14% | 7            | 20%   | 10             | 1%  | 0      | 0%  |
| 25-34 years | 3,115     | 17% | 1            | 3%    | 25             | 3%  | 2      | 1%  |
| 35-44 years | 2,998     | 16% | 4            | 11%   | 47             | 6%  | 5 l    | 1%  |
| 45-54 years | 2,964     | 16% | 4            | 11%   | 91             | 12% | 26 ■   | 7%  |
| 55-64 years | 2,837     | 15% | 2            | 6%    | 139            | 18% | 50     | 14% |
| 65-74 years | 1,738     | 9%  | 0            | 0%    | 187            | 24% | 94     | 26% |
| 75-84 years | 892       | 5%  | 1            | 3%    | 185            | 24% | 107    | 29% |
| 85+ years   | 337       | 2%  | 0            | 0%    | 90             | 12% | 84     | 23% |
| Unknown     | 5         | 0%  | 0            | 0%    | 0              | 0%  | 0      | 0%  |
| Total       | 18,650    |     | 35           |       | 782            |     | 368    |     |

782