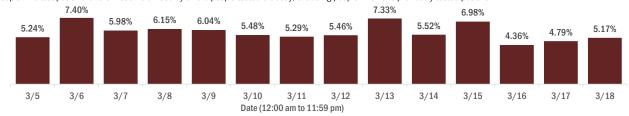

#### Emergency department (ED) and freestanding ED (FSED) chief complaint and admission data for Bradford County Weekly count of ED and FSED visits for Daily percent of ED visits mentioning influenza-like illness cough, fever, or shortness of breath 30% 25% 20% 10% 0% 1/16 1/30 2/20 1/23 Daily percent of ED visits resulting in Weekly count of ED and FSED visits for cough-associated admissions **COVID-like illness** 10.0% 30 25 8.0% 20 6.0% 4.0% 10 2.0% 5 0.0% 0 7176 1/23 1/30 2/21 Date Week start date