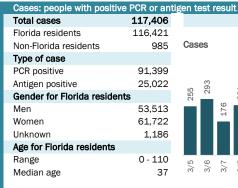

## **COVID-19: summary for Florida**

Data through Mar 18, 2021 verified as of Mar 19, 2021 at 09:25 AM

Data in this report are provisional and subject to change.

| Race, ethnicity   | Cases     |     | Hospitalizat | ions | Deaths  |     |
|-------------------|-----------|-----|--------------|------|---------|-----|
| White             | 1,106,285 | 56% | 54,378       | 65%  | 23,906  | 73% |
| Hispanic          | 419,488   | 21% | 15,091 ■     | 18%  | 6,063   | 19% |
| Non-Hispanic      | 604,551   | 31% | 37,628       | 45%  | 16,751  | 51% |
| Unknown ethnicity | 82,246 l  | 4%  | 1,659 l      | 2%   | 1,092   | 3%  |
| Black             | 259,161 ■ | 13% | 17,288       | 21%  | 5,181   | 16% |
| Hispanic          | 15,167    | 1%  | 731          | 1%   | 217     | 1%  |
| Non-Hispanic      | 222,860   | 11% | 16,202 ■     | 19%  | 4,783   | 15% |
| Unknown ethnicity | 21,134    | 1%  | 355          | 0%   | 181     | 1%  |
| Other             | 296,212   | 15% | 9,231        | 11%  | 2,601   | 8%  |
| Hispanic          | 149,296   | 8%  | 4,842        | 6%   | 1,140   | 3%  |
| Non-Hispanic      | 101,148   | 5%  | 3,965 l      | 5%   | 1,239 l | 4%  |
| Unknown ethnicity | 45,768 l  | 2%  | 424          | 1%   | 222     | 1%  |
| Unknown race      | 300,702   | 15% | 2,292        | 3%   | 963     | 3%  |
| Hispanic          | 43,812    | 2%  | 482          | 1%   | 170     | 1%  |
| Non-Hispanic      | 19,041    | 1%  | 266          | 0%   | 114     | 0%  |
| Unknown ethnicity | 237,849   | 12% | 1,544        | 2%   | 679     | 2%  |
| Total             | 1 962 360 |     | 83 189       |      | 32 651  |     |

| Outcomes for Florida residents Florida |                   |  |  |  |  |  |  |  |
|----------------------------------------|-------------------|--|--|--|--|--|--|--|
|                                        |                   |  |  |  |  |  |  |  |
| 83,189                                 | (4% of all cases) |  |  |  |  |  |  |  |
| 32,651                                 | (2% of all cases) |  |  |  |  |  |  |  |
|                                        | 83,189            |  |  |  |  |  |  |  |

| Age group   | All cases |     | New cases (3 | /18) | Hospitalizatio | ons | Deaths |     |
|-------------|-----------|-----|--------------|------|----------------|-----|--------|-----|
| 0-4 years   | 39,458    | 2%  | 136          | 3%   | 546 l          | 1%  | 1      | 0%  |
| 5-14 years  | 123,208   | 6%  | 461          | 9%   | 529            | 1%  | 5      | 0%  |
| 15-24 years | 301,964   | 15% | 810          | 16%  | 2,068          | 2%  | 40     | 0%  |
| 25-34 years | 340,863   | 17% | 947          | 19%  | 4,047          | 5%  | 175    | 1%  |
| 35-44 years | 303,879   | 15% | 822          | 16%  | 6,060          | 7%  | 493    | 2%  |
| 45-54 years | 298,845   | 15% | 737          | 14%  | 9,380          | 11% | 1,244  | 4%  |
| 55-64 years | 259,006   | 13% | 689          | 14%  | 14,115         | 17% | 3,492  | 11% |
| 65-74 years | 161,983   | 8%  | 274          | 5%   | 17,372         | 21% | 6,926  | 21% |
| 75-84 years | 89,678    | 5%  | 155          | 3%   | 17,385         | 21% | 9,948  | 30% |
| 85+ years   | 42,204    | 2%  | 70 <b>l</b>  | 1%   | 11,679         | 14% | 10,327 | 32% |
| Unknown     | 1,272     | 0%  | 0            | 0%   | 8              | 0%  | 0      | 0%  |
| Total       | 1,962,360 |     | 5,101        |      | 83,189         |     | 32,651 |     |