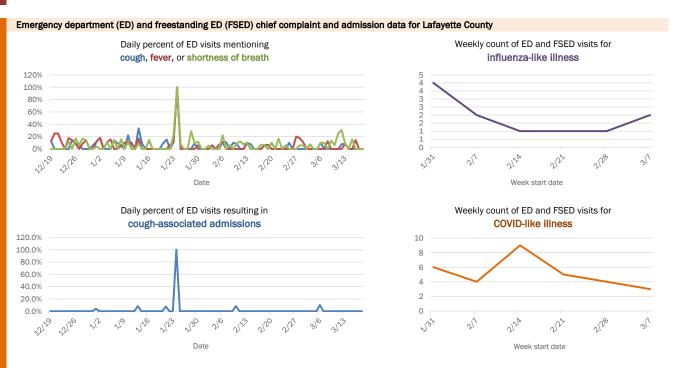

### Emergency department (ED) and freestanding ED (FSED) chief complaint and admission data for Alachua County