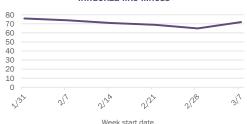

#### Emergency department (ED) and freestanding ED (FSED) chief complaint and admission data for Bradford County Weekly count of ED and FSED visits for Daily percent of ED visits mentioning influenza-like illness cough, fever, or shortness of breath 30% 25% 20% 10% 0% 1/16 1/30 2/20 1/23 Daily percent of ED visits resulting in Weekly count of ED and FSED visits for cough-associated admissions **COVID-like illness** 10.0% 30 25 8.0% 20 6.0% 4.0% 10 2.0% 5 0.0% 0 7176 1/23 1/30 2/21 Date Week start date