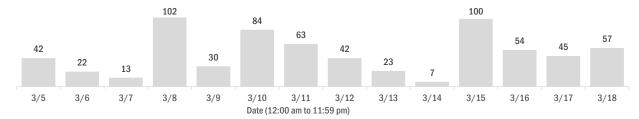

| 19% |
| Unknown     | 1         | 0%  | 0           | 0%    | 0             | 0%  | 0      | 0%  |
| Total       | 2,681     |     | 1           |       | 94            |     | 43     |     |

## **COVID-19: summary for Taylor County**

Data through Mar 18, 2021 verified as of Mar 19, 2021 at 09:25 AM

Data in this report are provisional and subject to change.

#### Laboratory testing for Florida residents over the past 2 weeks

Number of Florida residents who tested negative per day

These counts include the number of people for whom the Department received negative PCR or antigen laboratory results by day. People who tested negative on multiple days will be included once for each day they are tested. Negative results for persons who have previously tested positive are excluded.



#### Percent positivity for new cases in Florida residents

These counts include the number of Florida residents for whom the department received PCR or antigen laboratory results by day. This percent is the number of people who test positive for the first time divided by all the people tested that day, excluding people who have previously tested positive.





The Electronic Surveillance System for the Early Notification of Community-Based Epidemics (ESSENCE-FL) includes chief complaint data from 211 of 211 Florida EDs and 88 of 89 Florida FSEDs.

Data are transmitted electronically to ESSENCE-FL daily or hourly.

Week start date

Date

## **COVID-19: summary for Union County**

Data through Mar 18, 2021 verified as of Mar 19, 2021 at 09:25 AM

Data in this report are provisional and su