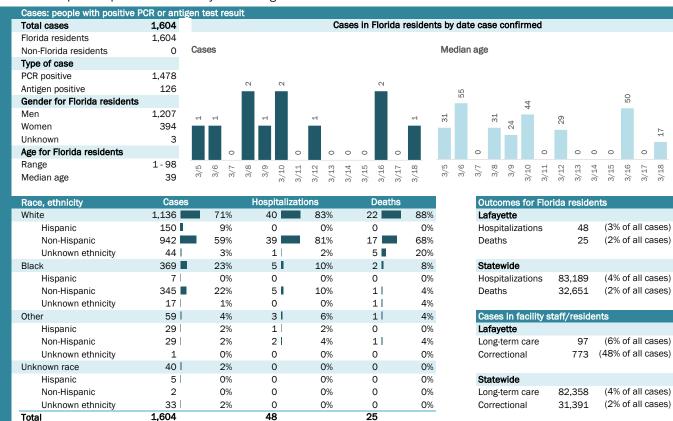

## **COVID-19: summary for Florida**

Data through Mar 18, 2021 verified as of Mar 19, 2021 at 09:25 AM

Data in this report are provisional and subject to change.

| Race, ethnicity   | Cases     |     | Hospitalizat | ions | Deaths  |     |
|-------------------|-----------|-----|--------------|------|---------|-----|
| White             | 1,106,285 | 56% | 54,378       | 65%  | 23,906  | 73% |
| Hispanic          | 419,488   | 21% | 15,091 ■     | 18%  | 6,063   | 19% |
| Non-Hispanic      | 604,551   | 31% | 37,628       | 45%  | 16,751  | 51% |
| Unknown ethnicity | 82,246 l  | 4%  | 1,659 l      | 2%   | 1,092   | 3%  |
| Black             | 259,161 ■ | 13% | 17,288       | 21%  | 5,181   | 16% |
| Hispanic          | 15,167    | 1%  | 731          | 1%   | 217     | 1%  |
| Non-Hispanic      | 222,860   | 11% | 16,202 ■     | 19%  | 4,783   | 15% |
| Unknown ethnicity | 21,134    | 1%  | 355          | 0%   | 181     | 1%  |
| Other             | 296,212   | 15% | 9,231        | 11%  | 2,601   | 8%  |
| Hispanic          | 149,296   | 8%  | 4,842        | 6%   | 1,140   | 3%  |
| Non-Hispanic      | 101,148   | 5%  | 3,965 l      | 5%   | 1,239 l | 4%  |
| Unknown ethnicity | 45,768 l  | 2%  | 424          | 1%   | 222     | 1%  |
| Unknown race      | 300,702   | 15% | 2,292        | 3%   | 963     | 3%  |
| Hispanic          | 43,812    | 2%  | 482          | 1%   | 170     | 1%  |
| Non-Hispanic      | 19,041    | 1%  | 266          | 0%   | 114     | 0%  |
| Unknown ethnicity | 237,849   | 12% | 1,544        | 2%   | 679     | 2%  |
| Total             | 1 962 360 |     | 83 189       |      | 32 651  |     |

| Outcomes for Florida residents Florida |                   |  |  |  |  |  |  |  |
|----------------------------------------|-------------------|--|--|--|--|--|--|--|
|                                        |                   |  |  |  |  |  |  |  |
| 83,189                                 | (4% of all cases) |  |  |  |  |  |  |  |
| 32,651                                 | (2% of all cases) |  |  |  |  |  |  |  |
|                                        | 83,189            |  |  |  |  |  |  |  |

| Cases in facility s | staff/reside | nts               |
|---------------------|--------------|-------------------|
| Florida             |              |                   |
| Long-term care      | 82,358       | (4% of all cases) |
| Correctional        | 31,391       | (2% of all cases) |

| Age group   | All cases |     | New cases (3 | /18) | Hospitalizatio | ons | Deaths |     |
|-------------|-----------|-----|--------------|------|----------------|-----|--------|-----|
| 0-4 years   | 39,458    | 2%  | 136          | 3%   | 546 l          | 1%  | 1      | 0%  |
| 5-14 years  | 123,208   | 6%  | 461          | 9%   | 529            | 1%  | 5      | 0%  |
| 15-24 years | 301,964   | 15% | 810          | 16%  | 2,068          | 2%  | 40     | 0%  |
| 25-34 years | 340,863   | 17% | 947          | 19%  | 4,047          | 5%  | 175    | 1%  |
| 35-44 years | 303,879   | 15% | 822          | 16%  | 6,060          | 7%  | 493    | 2%  |
| 45-54 years | 298,845   | 15% | 737          | 14%  | 9,380          | 11% | 1,244  | 4%  |
| 55-64 years | 259,006   | 13% | 689          | 14%  | 14,115         | 17% | 3,492  | 11% |
| 65-74 years | 161,983   | 8%  | 274          | 5%   | 17,372         | 21% | 6,926  | 21% |
| 75-84 years | 89,678    | 5%  | 155          | 3%   | 17,385         | 21% | 9,948  | 30% |
| 85+ years   | 42,204    | 2%  | 70 <b>l</b>  | 1%   | 11,679         | 14% | 10,327 | 32% |
| Unknown     | 1,272     | 0%  | 0            | 0%   | 8              | 0%  | 0      | 0%  |
| Total       | 1,962,360 |     | 5,101        |      | 83,189         |     | 32,651 |     |