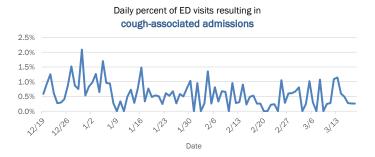

### Emergency department (ED) and freestanding ED (FSED) chief complaint and admission data for Calhoun County Weekly count of ED and FSED visits for Daily percent of ED visits mentioning influenza-like illness cough, fever, or shortness of breath 30% 25% 20% 10% 0% 1/30 12/129 Daily percent of ED visits resulting in Weekly count of ED and FSED visits for cough-associated admissions **COVID-like illness** 18 16 14 12 10 4.5% 4.0% 3.5% 3.0% 2.5% 2.0% 8 6 4 2 0 1/32 2/21 Date Week start date