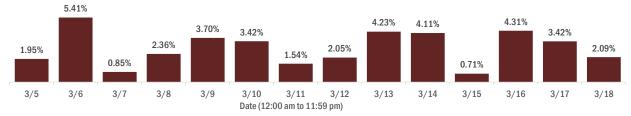

#### Emergency department (ED) and freestanding ED (FSED) chief complaint and admission data for Bradford County Weekly count of ED and FSED visits for Daily percent of ED visits mentioning influenza-like illness cough, fever, or shortness of breath 30% 25% 20% 10% 0% 1/16 1/30 2/20 1/23 Daily percent of ED visits resulting in Weekly count of ED and FSED visits for cough-associated admissions **COVID-like illness** 10.0% 30 25 8.0% 20 6.0% 4.0% 10 2.0% 5 0.0% 0 7176 1/23 1/30 2/21 Date Week start date