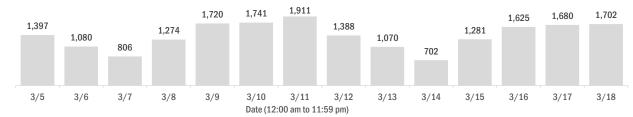

### Laboratory testing for Florida residents over the past 2 weeks

Number of Florida residents who tested negative per day

These counts include the number of people for whom the Department received negative PCR or antigen laboratory results by day. People who tested negative on multiple days will be included once for each day they are tested. Negative results for persons who have previously tested positive are excluded.