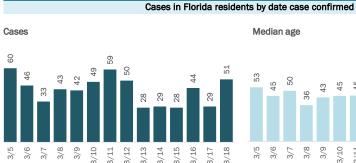

## **COVID-19: summary for Dade County**

Data through Mar 18, 2021 verified as of Mar 19, 2021 at 09:25 AM

Data in this report are provisional and subject to change.

|      | Me  | ediar | n age | •   |     |      |      |      |      |      |      |      |      |      |  |
|------|-----|-------|-------|-----|-----|------|------|------|------|------|------|------|------|------|--|
| 1212 | 36  | 36    | 37    | 38  | 36  | 38   | 34   | 36   | 38   | 36   | 36   | 36   | 37   | 37   |  |
| 113  |     |       |       |     |     |      |      |      |      |      |      |      |      |      |  |
| 3/18 | 3/5 | 3/6   | 3/7   | 3/8 | 3/9 | 3/10 | 3/11 | 3/12 | 3/13 | 3/14 | 3/15 | 3/16 | 3/17 | 3/18 |  |