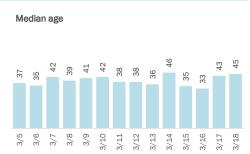

## **COVID-19: summary for Dade County**

Data through Mar 18, 2021 verified as of Mar 19, 2021 at 09:25 AM

Data in this report are provisional and subject to change.

|      | Me  | ediar | n age | •   |     |      |      |      |      |      |      |      |      |      |  |
|------|-----|-------|-------|-----|-----|------|------|------|------|------|------|------|------|------|--|
| 1212 | 36  | 36    | 37    | 38  | 36  | 38   | 34   | 36   | 38   | 36   | 36   | 36   | 37   | 37   |  |
| 113  |     |       |       |     |     |      |      |      |      |      |      |      |      |      |  |
| 3/18 | 3/5 | 3/6   | 3/7   | 3/8 | 3/9 | 3/10 | 3/11 | 3/12 | 3/13 | 3/14 | 3/15 | 3/16 | 3/17 | 3/18 |  |