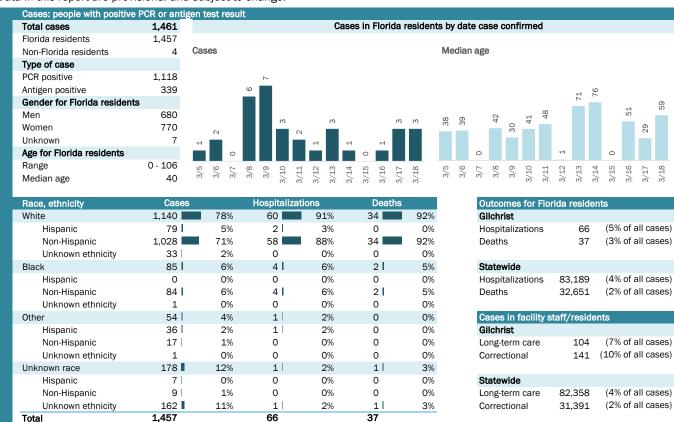

## **COVID-19: summary for Florida**

Data through Mar 18, 2021 verified as of Mar 19, 2021 at 09:25 AM

Data in this report are provisional and subject to change.

| Race, ethnicity   | Cases     |     | Hospitalizat | ions | Deaths  |     |
|-------------------|-----------|-----|--------------|------|---------|-----|
| White             | 1,106,285 | 56% | 54,378       | 65%  | 23,906  | 73% |
| Hispanic          | 419,488   | 21% | 15,091 ■     | 18%  | 6,063   | 19% |
| Non-Hispanic      | 604,551   | 31% | 37,628       | 45%  | 16,751  | 51% |
| Unknown ethnicity | 82,246 l  | 4%  | 1,659 l      | 2%   | 1,092   | 3%  |
| Black             | 259,161 ■ | 13% | 17,288       | 21%  | 5,181   | 16% |
| Hispanic          | 15,167    | 1%  | 731          | 1%   | 217     | 1%  |
| Non-Hispanic      | 222,860   | 11% | 16,202 ■     | 19%  | 4,783   | 15% |
| Unknown ethnicity | 21,134    | 1%  | 355          | 0%   | 181     | 1%  |
| Other             | 296,212   | 15% | 9,231        | 11%  | 2,601   | 8%  |
| Hispanic          | 149,296   | 8%  | 4,842        | 6%   | 1,140   | 3%  |
| Non-Hispanic      | 101,148   | 5%  | 3,965 l      | 5%   | 1,239 l | 4%  |
| Unknown ethnicity | 45,768 l  | 2%  | 424          | 1%   | 222     | 1%  |
| Unknown race      | 300,702   | 15% | 2,292        | 3%   | 963     | 3%  |
| Hispanic          | 43,812    | 2%  | 482          | 1%   | 170     | 1%  |
| Non-Hispanic      | 19,041    | 1%  | 266          | 0%   | 114     | 0%  |
| Unknown ethnicity | 237,849   | 12% | 1,544        | 2%   | 679     | 2%  |
| Total             | 1 962 360 |     | 83 189       |      | 32 651  |     |

| Outcomes for Florida residents Florida |                   |  |  |  |  |  |  |  |
|----------------------------------------|-------------------|--|--|--|--|--|--|--|
|                                        |                   |  |  |  |  |  |  |  |
| 83,189                                 | (4% of all cases) |  |  |  |  |  |  |  |
| 32,651                                 | (2% of all cases) |  |  |  |  |  |  |  |
|                                        | 83,189            |  |  |  |  |  |  |  |

| Cases in facility s | staff/reside | nts               |
|---------------------|--------------|-------------------|
| Florida             |              |                   |
| Long-term care      | 82,358       | (4% of all cases) |
| Correctional        | 31,391       | (2% of all cases) |

| Age group   | All cases |     | New cases (3 | /18) | Hospitalizatio | ons | Deaths |     |
|-------------|-----------|-----|--------------|------|----------------|-----|--------|-----|
| 0-4 years   | 39,458    | 2%  | 136          | 3%   | 546 l          | 1%  | 1      | 0%  |
| 5-14 years  | 123,208   | 6%  | 461          | 9%   | 529            | 1%  | 5      | 0%  |
| 15-24 years | 301,964   | 15% | 810          | 16%  | 2,068          | 2%  | 40     | 0%  |
| 25-34 years | 340,863   | 17% | 947          | 19%  | 4,047          | 5%  | 175    | 1%  |
| 35-44 years | 303,879   | 15% | 822          | 16%  | 6,060          | 7%  | 493    | 2%  |
| 45-54 years | 298,845   | 15% | 737          | 14%  | 9,380          | 11% | 1,244  | 4%  |
| 55-64 years | 259,006   | 13% | 689          | 14%  | 14,115         | 17% | 3,492  | 11% |
| 65-74 years | 161,983   | 8%  | 274          | 5%   | 17,372         | 21% | 6,926  | 21% |
| 75-84 years | 89,678    | 5%  | 155          | 3%   | 17,385         | 21% | 9,948  | 30% |
| 85+ years   | 42,204    | 2%  | 70 <b>l</b>  | 1%   | 11,679         | 14% | 10,327 | 32% |
| Unknown     | 1,272     | 0%  | 0            | 0%   | 8              | 0%  | 0      | 0%  |
| Total       | 1,962,360 |     | 5,101        |      | 83,189         |     | 32,651 |     |