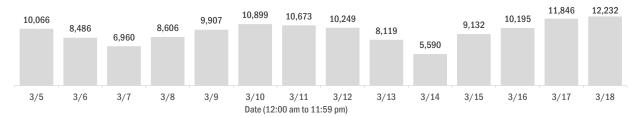

### Laboratory testing for Florida residents over the past 2 weeks

Number of Florida residents who tested negative per day

These counts include the number of people for whom the Department received negative PCR or antigen laboratory results by day. People who tested negative on multiple days will be included once for each day they are tested. Negative results for persons who have previously tested positive are excluded.