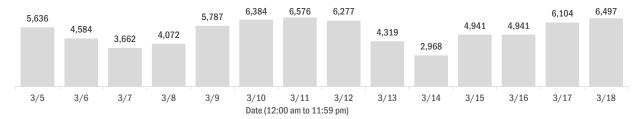

### Laboratory testing for Florida residents over the past 2 weeks

Number of Florida residents who tested negative per day

These counts include the number of people for whom the Department received negative PCR or antigen laboratory results by day. People who tested negative on multiple days will be included once for each day they are tested. Negative results for persons who have previously tested positive are excluded.