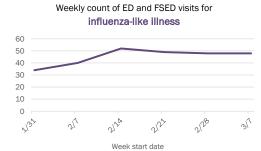

### Emergency department (ED) and freestanding ED (FSED) chief complaint and admission data for Alachua County