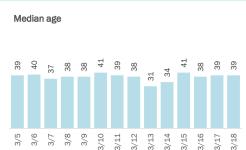

## **COVID-19: summary for Dade County**

Data through Mar 18, 2021 verified as of Mar 19, 2021 at 09:25 AM

Data in this report are provisional and subject to change.

|      | Me  | ediar | n age | •   |     |      |      |      |      |      |      |      |      |      |  |
|------|-----|-------|-------|-----|-----|------|------|------|------|------|------|------|------|------|--|
| 1212 | 36  | 36    | 37    | 38  | 36  | 38   | 34   | 36   | 38   | 36   | 36   | 36   | 37   | 37   |  |
| 113  |     |       |       |     |     |      |      |      |      |      |      |      |      |      |  |
| 3/18 | 3/5 | 3/6   | 3/7   | 3/8 | 3/9 | 3/10 | 3/11 | 3/12 | 3/13 | 3/14 | 3/15 | 3/16 | 3/17 | 3/18 |  |