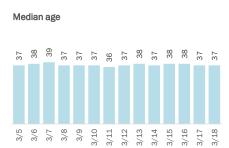

### Percent positivity for new cases in Florida residents

These counts include the number of Florida residents for whom the department received PCR or antigen laboratory results by day. This percent is the number of people who test positive for the first time divided by all the people tested that day, excluding people who have previously tested positive.