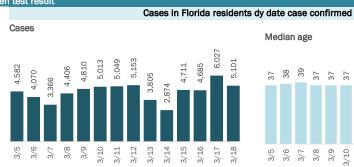

### Laboratory testing for Florida residents over the past 2 weeks

Number of Florida residents who tested negative per day

These counts include the number of people for whom the Department received negative PCR or antigen laboratory results by day. People who tested negative on multiple days will be included once for each day they are tested. Negative results for persons who have previously tested positive are excluded.

### Percent positivity for new cases in Florida residents

These counts include the number of Florida residents for whom the department received PCR or antigen laboratory results by day. This percent is the number of people who test positive for the first time divided by all the people tested that day, excluding people who have previously tested positive.