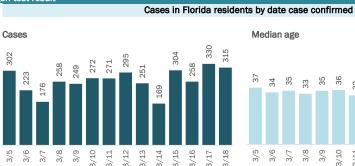

e for whom the Department received negative PCR or antigen laboratory results by day. People who tested negative on multiple days will be included once for each day they are tested. Negative results for persons who have previously tested positive are excluded.



#### Percent positivity for new cases in Florida residents

These counts include the number of Florida residents for whom the department received PCR or antigen laboratory results by day. This percent is the number of people who test positive for the first time divided by all the people tested that day, excluding people who have previously tested positive.





# **COVID-19: summary for Orange County**

Data through Mar 18, 2021 verified as of Mar 19, 2021 at 09:25 AM

Data in this report are provisional and subject to change.







| Race, ethnicity   | Cases   |     | Hospitalizat | ions | Deaths |     |
|-------------------|---------|-----|--------------|------|--------|-----|
| White             | 51,933  | 44% | 1,219        | 49%  | 665    | 57% |
| Hispanic          | 21,041  | 18% | 493          | 20%  | 250    | 22% |
| Non-Hispanic      | 25,012  | 21% | 699          | 28%  | 393    | 34% |
| Unknown ethnicity | 5,880   | 5%  | 27           | 1%   | 22     | 2%  |
| Black             | 16,864  | 14% | 621          | 25%  | 264    | 23% |
| Hispanic          | 1,241   | 1%  | 32           | 1%   | 12     | 1%  |
| Non-Hispanic      | 13,646  | 12% | 572          | 23%  | 235    | 20% |
| Unknown ethnicity | 1,977   | 2%  | 17           | 1%   | 17     | 1%  |
| Other             | 27,649  | 23% | 600