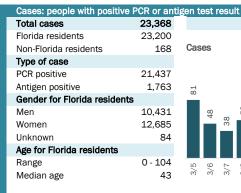

## **COVID-19: summary for Florida**

Data through Mar 18, 2021 verified as of Mar 19, 2021 at 09:25 AM

Data in this report are provisional and subject to change.

| Race, ethnicity   | Cases     |     | Hospitalizat | ions | Deaths  |     |
|-------------------|-----------|-----|--------------|------|---------|-----|
| White             | 1,106,285 | 56% | 54,378       | 65%  | 23,906  | 73% |
| Hispanic          | 419,488   | 21% | 15,091 ■     | 18%  | 6,063   | 19% |
| Non-Hispanic      | 604,551   | 31% | 37,628       | 45%  | 16,751  | 51% |
| Unknown ethnicity | 82,246 l  | 4%  | 1,659 l      | 2%   | 1,092   | 3%  |
| Black             | 259,161 ■ | 13% | 17,288       | 21%  | 5,181   | 16% |
| Hispanic          | 15,167    | 1%  | 731          | 1%   | 217     | 1%  |
| Non-Hispanic      | 222,860   | 11% | 16,202 ■     | 19%  | 4,783   | 15% |
| Unknown ethnicity | 21,134    | 1%  | 355          | 0%   | 181     | 1%  |
| Other             | 296,212   | 15% | 9,231        | 11%  | 2,601   | 8%  |
| Hispanic          | 149,296   | 8%  | 4,842        | 6%   | 1,140   | 3%  |
| Non-Hispanic      | 101,148   | 5%  | 3,965 l      | 5%   | 1,239 l | 4%  |
| Unknown ethnicity | 45,768 l  | 2%  | 424          | 1%   | 222     | 1%  |
| Unknown race      | 300,702   | 15% | 2,292        | 3%   | 963     | 3%  |
| Hispanic          | 43,812    | 2%  | 482          | 1%   | 170     | 1%  |
| Non-Hispanic      | 19,041    | 1%  | 266          | 0%   | 114     | 0%  |
| Unknown ethnicity | 237,849   | 12% | 1,544        | 2%   | 679     | 2%  |
| Total             | 1 962 360 |     | 83 189       |      | 32 651  |     |