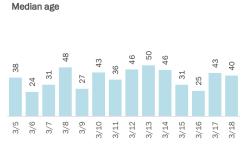

## **COVID-19: summary for Dade County**

Data through Mar 18, 2021 verified as of Mar 19, 2021 at 09:25 AM

Data in this report are provisional and subject to change.

|      | Me  | ediar | n age | •   |     |      |      |      |      |      |      |      |      |      |  |
|------|-----|-------|-------|-----|-----|------|------|------|------|------|------|------|------|------|--|
| 1212 | 36  | 36    | 37    | 38  | 36  | 38   | 34   | 36   | 38   | 36   | 36   | 36   | 37   | 37   |  |
| 113  |     |       |       |     |     |      |      |      |      |      |      |      |      |      |  |
| 3/18 | 3/5 | 3/6   | 3/7   | 3/8 | 3/9 | 3/10 | 3/11 | 3/12 | 3/13 | 3/14 | 3/15 | 3/16 | 3/17 | 3/18 |  |