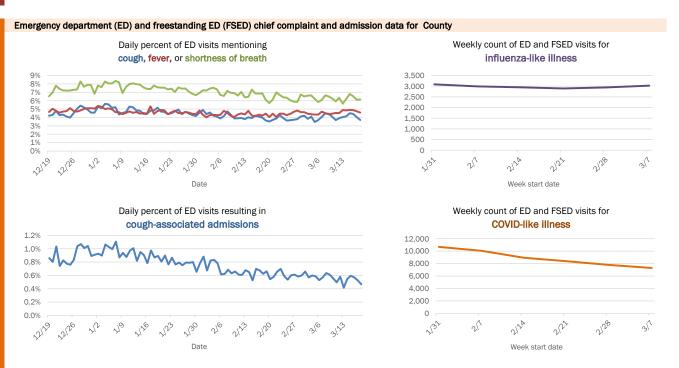

### Emergency department (ED) and freestanding ED (FSED) chief complaint and admission data for Alachua County