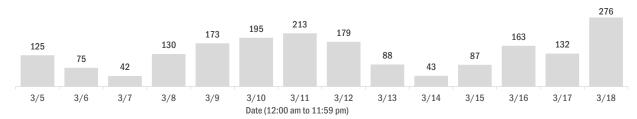

### Laboratory testing for Florida residents over the past 2 weeks

Number of Florida residents who tested negative per day

These counts include the number of people for whom the Department received negative PCR or antigen laboratory results by day. People who tested negative on multiple days will be included once for each day they are tested. Negative results for persons who have previously tested positive are excluded.