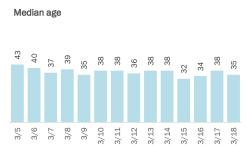

## **COVID-19: summary for Florida**

Data through Mar 18, 2021 verified as of Mar 19, 2021 at 09:25 AM

Data in this report are provisional and subject to change.

| Race, ethnicity   | Cases     |     | Hospitalizat | ions | Deaths  |     |
|-------------------|-----------|-----|--------------|------|---------|-----|
| White             | 1,106,285 | 56% | 54,378       | 65%  | 23,906  | 73% |
| Hispanic          | 419,488   | 21% | 15,091 ■     | 18%  | 6,063   | 19% |
| Non-Hispanic      | 604,551   | 31% | 37,628       | 45%  | 16,751  | 51% |
| Unknown ethnicity | 82,246 l  | 4%  | 1,659 l      | 2%   | 1,092   | 3%  |
| Black             | 259,161 ■ | 13% | 17,288       | 21%  | 5,181   | 16% |
| Hispanic          | 15,167    | 1%  | 731          | 1%   | 217     | 1%  |
| Non-Hispanic      | 222,860   | 11% | 16,202 ■     | 19%  | 4,783   | 15% |
| Unknown ethnicity | 21,134    | 1%  | 355          | 0%   | 181     | 1%  |
| Other             | 296,212   | 15% | 9,231        | 11%  | 2,601   | 8%  |
| Hispanic          | 149,296   | 8%  | 4,842        | 6%   | 1,140   | 3%  |
| Non-Hispanic      | 101,148   | 5%  | 3,965 l      | 5%   | 1,239 l | 4%  |
| Unknown ethnicity | 45,768 l  | 2%  | 424          | 1%   | 222     | 1%  |
| Unknown race      | 300,702   | 15% | 2,292        | 3%   | 963     | 3%  |
| Hispanic          | 43,812    | 2%  | 482          | 1%   | 170     | 1%  |
| Non-Hispanic      | 19,041    | 1%  | 266          | 0%   | 114     | 0%  |
| Unknown ethnicity | 237,849   | 12% | 1,544        | 2%   | 679     | 2%  |
| Total             | 1 962 360 |     | 83 189       |      | 32 651  |     |

## **COVID-19: summary for Florida**

Data through Mar 18, 2021 verified as of Mar 19, 2021 at 09:25 AM

Data in this report are provisional and subject to change.