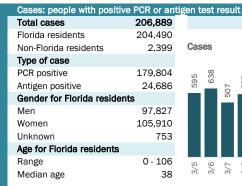

## **COVID-19: summary for Dade County**

Data through Mar 18, 2021 verified as of Mar 19, 2021 at 09:25 AM

Data in this report are provisional and subject to change.

|      | Me  | ediar | n age | •   |     |      |      |      |      |      |      |      |      |      |  |
|------|-----|-------|-------|-----|-----|------|------|------|------|------|------|------|------|------|--|
| 1212 | 36  | 36    | 37    | 38  | 36  | 38   | 34   | 36   | 38   | 36   | 36   | 36   | 37   | 37   |  |
| 113  |     |       |       |     |     |      |      |      |      |      |      |      |      |      |  |
| 3/18 | 3/5 | 3/6   | 3/7   | 3/8 | 3/9 | 3/10 | 3/11 | 3/12 | 3/13 | 3/14 | 3/15 | 3/16 | 3/17 | 3/18 |  |