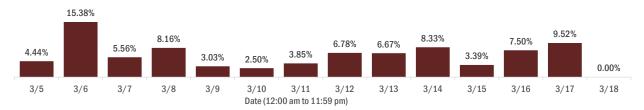

### Laboratory testing for Florida residents over the past 2 weeks

Number of Florida residents who tested negative per day

These counts include the number of people for whom the Department received negative PCR or antigen laboratory results by day. People who tested negative on multiple days will be included once for each day they are tested. Negative results for persons who have previously tested positive are excluded.

### Percent positivity for new cases in Florida residents

These counts include the number of Florida residents for whom the department received PCR or antigen laboratory results by day. This percent is the number of people who test positive for the first time divided by all the people tested that day, excluding people who have previously tested positive.