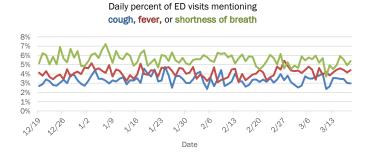

#### Emergency department (ED) and freestanding ED (FSED) chief complaint and admission data for Bradford County Weekly count of ED and FSED visits for Daily percent of ED visits mentioning influenza-like illness cough, fever, or shortness of breath 30% 25% 20% 10% 0% 1/16 1/30 2/20 1/23 Daily percent of ED visits resulting in Weekly count of ED and FSED visits for cough-associated admissions **COVID-like illness** 10.0% 30 25 8.0% 20 6.0% 4.0% 10 2.0% 5 0.0% 0 7176 1/23 1/30 2/21 Date Week start date