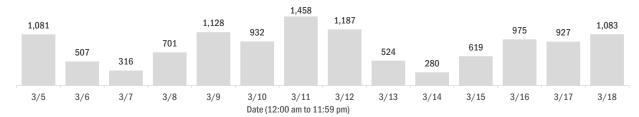

#### Emergency department (ED) and freestanding ED (FSED) chief complaint and admission data for Bradford County Weekly count of ED and FSED visits for Daily percent of ED visits mentioning influenza-like illness cough, fever, or shortness of breath 30% 25% 20% 10% 0% 1/16 1/30 2/20 1/23 Daily percent of ED visits resulting in Weekly count of ED and FSED visits for cough-associated admissions **COVID-like illness** 10.0% 30 25 8.0% 20 6.0% 4.0% 10 2.0% 5 0.0% 0 7176 1/23 1/30 2/21 Date Week start date