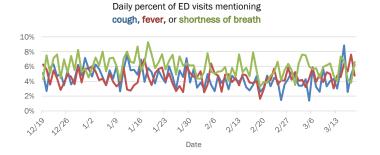

### Emergency department (ED) and freestanding ED (FSED) chief complaint and admission data for Alachua County