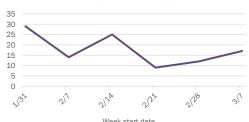

#### Emergency department (ED) and freestanding ED (FSED) chief complaint and admission data for Bradford County Weekly count of ED and FSED visits for Daily percent of ED visits mentioning influenza-like illness cough, fever, or shortness of breath 30% 25% 20% 10% 0% 1/16 1/30 2/20 1/23 Daily percent of ED visits resulting in Weekly count of ED and FSED visits for cough-associated admissions **COVID-like illness** 10.0% 30 25 8.0% 20 6.0% 4.0% 10 2.0% 5 0.0% 0 7176 1/23 1/30 2/21 Date Week start date