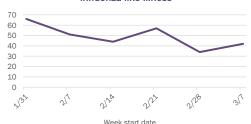

#### Emergency department (ED) and freestanding ED (FSED) chief complaint and admission data for Bradford County Weekly count of ED and FSED visits for Daily percent of ED visits mentioning influenza-like illness cough, fever, or shortness of breath 30% 25% 20% 10% 0% 1/16 1/30 2/20 1/23 Daily percent of ED visits resulting in Weekly count of ED and FSED visits for cough-associated admissions **COVID-like illness** 10.0% 30 25 8.0% 20 6.0% 4.0% 10 2.0% 5 0.0% 0 7176 1/23 1/30 2/21 Date Week start date