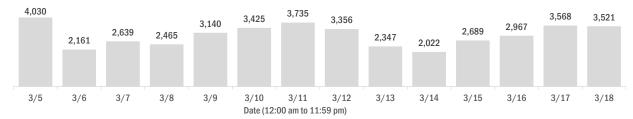

### Laboratory testing for Florida residents over the past 2 weeks

Number of Florida residents who tested negative per day

These counts include the number of people for whom the Department received negative PCR or antigen laboratory results by day. People who tested negative on multiple days will be included once for each day they are tested. Negative results for persons who have previously tested positive are excluded.