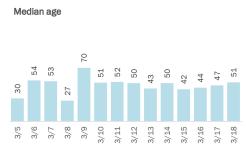

### Percent positivity for new cases in Florida residents

These counts include the number of Florida residents for whom the department received PCR or antigen laboratory results by day. This percent is the number of people who test positive for the first time divided by all the people tested that day, excluding people who have previously tested positive.