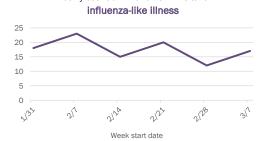

#### Emergency department (ED) and freestanding ED (FSED) chief complaint and admission data for Bradford County Weekly count of ED and FSED visits for Daily percent of ED visits mentioning influenza-like illness cough, fever, or shortness of breath 30% 25% 20% 10% 0% 1/16 1/30 2/20 1/23 Daily percent of ED visits resulting in Weekly count of ED and FSED visits for cough-associated admissions **COVID-like illness** 10.0% 30 25 8.0% 20 6.0% 4.0% 10 2.0% 5 0.0% 0 7176 1/23 1/30 2/21 Date Week start date