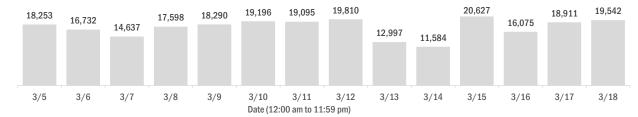

### Laboratory testing for Florida residents over the past 2 weeks

Number of Florida residents who tested negative per day

These counts include the number of people for whom the Department received negative PCR or antigen laboratory results by day. People who tested negative on multiple days will be included once for each day they are tested. Negative results for persons who have previously tested positive are excluded.