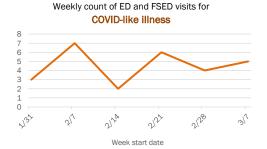

#### Emergency department (ED) and freestanding ED (FSED) chief complaint and admission data for Bradford County Weekly count of ED and FSED visits for Daily percent of ED visits mentioning influenza-like illness cough, fever, or shortness of breath 30% 25% 20% 10% 0% 1/16 1/30 2/20 1/23 Daily percent of ED visits resulting in Weekly count of ED and FSED visits for cough-associated admissions **COVID-like illness** 10.0% 30 25 8.0% 20 6.0% 4.0% 10 2.0% 5 0.0% 0 7176 1/23 1/30 2/21 Date Week start date