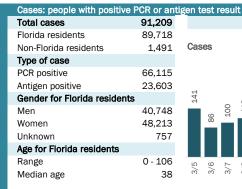

## **COVID-19: summary for Florida**

Data through Mar 18, 2021 verified as of Mar 19, 2021 at 09:25 AM

Data in this report are provisional and subject to change.

| Race, ethnicity   | Cases     |     | Hospitalizat | ions | Deaths  |     |
|-------------------|-----------|-----|--------------|------|---------|-----|
| White             | 1,106,285 | 56% | 54,378       | 65%  | 23,906  | 73% |
| Hispanic          | 419,488   | 21% | 15,091 ■     | 18%  | 6,063   | 19% |
| Non-Hispanic      | 604,551   | 31% | 37,628       | 45%  | 16,751  | 51% |
| Unknown ethnicity | 82,246 l  | 4%  | 1,659 l      | 2%   | 1,092   | 3%  |
| Black             | 259,161 ■ | 13% | 17,288       | 21%  | 5,181   | 16% |
| Hispanic          | 15,167    | 1%  | 731          | 1%   | 217     | 1%  |
| Non-Hispanic      | 222,860   | 11% | 16,202 ■     | 19%  | 4,783   | 15% |
| Unknown ethnicity | 21,134    | 1%  | 355          | 0%   | 181     | 1%  |
| Other             | 296,212   | 15% | 9,231        | 11%  | 2,601   | 8%  |
| Hispanic          | 149,296   | 8%  | 4,842        | 6%   | 1,140   | 3%  |
| Non-Hispanic      | 101,148   | 5%  | 3,965 l      | 5%   | 1,239 l | 4%  |
| Unknown ethnicity | 45,768 l  | 2%  | 424          | 1%   | 222     | 1%  |
| Unknown race      | 300,702   | 15% | 2,292        | 3%   | 963     | 3%  |
| Hispanic          | 43,812    | 2%  | 482          | 1%   | 170     | 1%  |
| Non-Hispanic      | 19,041    | 1%  | 266          | 0%   | 114     | 0%  |
| Unknown ethnicity | 237,849   | 12% | 1,544        | 2%   | 679     | 2%  |
| Total             | 1 962 360 |     | 83 189       |      | 32 651  |     |

## **COVID-19: summary for Florida**

Data through Mar 18, 2021 verified as of Mar 19, 2021 at 09:25 AM

Data in this report are provisional and subject to change.