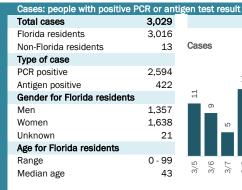

## **COVID-19: summary for Florida**

Data through Mar 18, 2021 verified as of Mar 19, 2021 at 09:25 AM

Data in this report are provisional and subject to change.

| Race, ethnicity   | Cases     |     | Hospitalizat | ions | Deaths  |     |
|-------------------|-----------|-----|--------------|------|---------|-----|
| White             | 1,106,285 | 56% | 54,378       | 65%  | 23,906  | 73% |
| Hispanic          | 419,488   | 21% | 15,091 ■     | 18%  | 6,063   | 19% |
| Non-Hispanic      | 604,551   | 31% | 37,628       | 45%  | 16,751  | 51% |
| Unknown ethnicity | 82,246 l  | 4%  | 1,659 l      | 2%   | 1,092   | 3%  |
| Black             | 259,161 ■ | 13% | 17,288       | 21%  | 5,181   | 16% |
| Hispanic          | 15,167    | 1%  | 731          | 1%   | 217     | 1%  |
| Non-Hispanic      | 222,860   | 11% | 16,202 ■     | 19%  | 4,783   | 15% |
| Unknown ethnicity | 21,134    | 1%  | 355          | 0%   | 181     | 1%  |
| Other             | 296,212   | 15% | 9,231        | 11%  | 2,601   | 8%  |
| Hispanic          | 149,296   | 8%  | 4,842        | 6%   | 1,140   | 3%  |
| Non-Hispanic      | 101,148   | 5%  | 3,965 l      | 5%   | 1,239 l | 4%  |
| Unknown ethnicity | 45,768 l  | 2%  | 424          | 1%   | 222     | 1%  |
| Unknown race      | 300,702   | 15% | 2,292        | 3%   | 963     | 3%  |
| Hispanic          | 43,812    | 2%  | 482          | 1%   | 170     | 1%  |
| Non-Hispanic      | 19,041    | 1%  | 266          | 0%   | 114     | 0%  |
| Unknown ethnicity | 237,849   | 12% | 1,544        | 2%   | 679     | 2%  |
| Total             | 1 962 360 |     | 83 189       |      | 32 651  |     |

| Outcomes for Florida residents Florida |                   |  |  |  |  |  |  |  |
|----------------------------------------|-------------------|--|--|--|--|--|--|--|
|                                        |                   |  |  |  |  |  |  |  |
| 83,189                                 | (4% of all cases) |  |  |  |  |  |  |  |
| 32,651                                 | (2% of all cases) |  |  |  |  |  |  |  |
|                                        | 83,189            |  |  |  |  |  |  |  |

| Age group   | All cases |     | New cases (3 | /18) | Hospitalizatio | ons | Deaths |     |
|-------------|-----------|-----|--------------|------|----------------|-----|--------|-----|
| 0-4 years   | 39,458    | 2%  | 136          | 3%   | 546 l          | 1%  | 1      | 0%  |
| 5-14 years  | 123,208   | 6%  | 461          | 9%   | 529            | 1%  | 5      | 0%  |
| 15-24 years | 301,964   | 15% | 810          | 16%  | 2,068          | 2%  | 40     | 0%  |
| 25-34 years | 340,863   | 17% | 947          | 19%  | 4,047          | 5%  | 175    | 1%  |
| 35-44 years | 303,879   | 15% | 822          | 16%  | 6,060          | 7%  | 493    | 2%  |
| 45-54 years | 298,845   | 15% | 737          | 14%  | 9,380          | 11% | 1,244  | 4%  |
| 55-64 years | 259,006   | 13% | 689          | 14%  | 14,115         | 17% | 3,492  | 11% |
| 65-74 years | 161,983   | 8%  | 274          | 5%   | 17,372         | 21% | 6,926  | 21% |
| 75-84 years | 89,678    | 5%  | 155          | 3%   | 17,385         | 21% | 9,948  | 30% |
| 85+ years   | 42,204    | 2%  | 70 <b>l</b>  | 1%   | 11,679         | 14% | 10,327 | 32% |
| Unknown     | 1,272     | 0%  | 0            | 0%   | 8              | 0%  | 0      | 0%  |
| Total       | 1,962,360 |     | 5,101        |      | 83,189         |     | 32,651 |     |