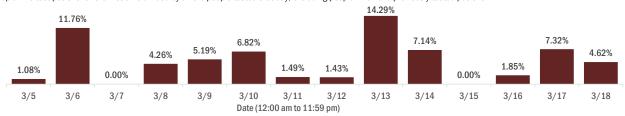

to change.

### Laboratory testing for Florida residents over the past 2 weeks

Number of Florida residents who tested negative per day

These counts include the number of people for whom the Department received negative PCR or antigen laboratory results by day. People who tested negative on multiple days will be included once for each day they are tested. Negative results for persons who have previously tested positive are excluded.



### Percent positivity for new cases in Florida residents

These counts include the number of Florida residents for whom the department received PCR or antigen laboratory results by day. This percent is the number of people who test positive for the first time divided by all the people tested that day, excluding people who have previously tested positive.













## **COVID-19: summary for Glades County**

Data through Mar 18, 2021 verified as of Mar 19, 2021 at 09:25 AM

Data in this report are provisional and subject to change.



| Age group   | All cases |     | New cases | s (3/18) | Hospitalizati | ons | Deaths |     |
|-------------|-----------|-----|-----------|----------|---------------|-----|--------|-----|
| 0-4 years   | 19        | 2%  | 0         | N/A      | 0             | 0%  | 0      | 0%  |
| 5-14 years  | 52        | 6%  | 0         | N/A      | 0             | 0%  | 0      | 0%  |
| 15-24 years | 109       | 12% | 0         | N/A      | 0             | 0%  | 0      | 0%  |
| 25-34 years | 201       | 22% | 0         | N/A      | 3             | 4%  | 0      | 0%  |
| 35-44 years | 179       | 20% | 0         | N/A