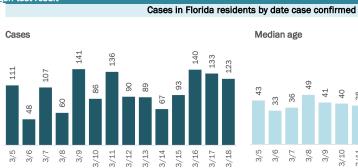

## **COVID-19: summary for Florida**

Data through Mar 18, 2021 verified as of Mar 19, 2021 at 09:25 AM

Data in this report are provisional and subject to change.

### Laboratory testing for Florida residents over the past 2 weeks

Number of Florida residents who tested negative per day

These counts include the number of people for whom the Department received negative PCR or antigen laboratory results by day. People who tested negative on multiple days will be included once for each day they are tested. Negative results for persons who have previously tested positive are excluded.

### Percent positivity for new cases in Florida residents

These counts include the number of Florida residents for whom the department received PCR or antigen laboratory results by day. This percent is the number of people who test positive for the first time divided by all the people tested that day, excluding people who have previously tested positive.