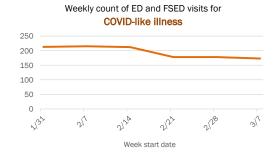

#### Emergency department (ED) and freestanding ED (FSED) chief complaint and admission data for Desoto County Weekly count of ED and FSED visits for Daily percent of ED visits mentioning influenza-like illness cough, fever, or shortness of breath 25% 16 14 12 20% 10 15% 8 6 4 2 Daily percent of ED visits resulting in Weekly count of ED and FSED visits for cough-associated admissions **COVID-like illness** 6.0% 50 5.0% 40 4.0% 30 3.0% 20 2.0% 10 1.0% 0 0.0% 1/23 7130 2/20 2/21 N33 Date Week start date