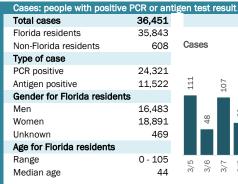

## **COVID-19: summary for Florida**

Data through Mar 18, 2021 verified as of Mar 19, 2021 at 09:25 AM

Data in this report are provisional and subject to change.

| Race, ethnicity   | Cases     |     | Hospitalizat | ions | Deaths  |     |
|-------------------|-----------|-----|--------------|------|---------|-----|
| White             | 1,106,285 | 56% | 54,378       | 65%  | 23,906  | 73% |
| Hispanic          | 419,488   | 21% | 15,091 ■     | 18%  | 6,063   | 19% |
| Non-Hispanic      | 604,551   | 31% | 37,628       | 45%  | 16,751  | 51% |
| Unknown ethnicity | 82,246 l  | 4%  | 1,659 l      | 2%   | 1,092   | 3%  |
| Black             | 259,161 ■ | 13% | 17,288       | 21%  | 5,181   | 16% |
| Hispanic          | 15,167    | 1%  | 731          | 1%   | 217     | 1%  |
| Non-Hispanic      | 222,860   | 11% | 16,202 ■     | 19%  | 4,783   | 15% |
| Unknown ethnicity | 21,134    | 1%  | 355          | 0%   | 181     | 1%  |
| Other             | 296,212   | 15% | 9,231        | 11%  | 2,601   | 8%  |
| Hispanic          | 149,296   | 8%  | 4,842        | 6%   | 1,140   | 3%  |
| Non-Hispanic      | 101,148   | 5%  | 3,965 l      | 5%   | 1,239 l | 4%  |
| Unknown ethnicity | 45,768 l  | 2%  | 424          | 1%   | 222     | 1%  |
| Unknown race      | 300,702   | 15% | 2,292        | 3%   | 963     | 3%  |
| Hispanic          | 43,812    | 2%  | 482          | 1%   | 170     | 1%  |
| Non-Hispanic      | 19,041    | 1%  | 266          | 0%   | 114     | 0%  |
| Unknown ethnicity | 237,849   | 12% | 1,544        | 2%   | 679     | 2%  |
| Total             | 1 962 360 |     | 83 189       |      | 32 651  |     |

| Outcomes for Florida residents Florida |                   |  |  |  |  |  |  |  |
|----------------------------------------|-------------------|--|--|--|--|--|--|--|
|                                        |                   |  |  |  |  |  |  |  |
| 83,189                                 | (4% of all cases) |  |  |  |  |  |  |  |
| 32,651                                 | (2% of all cases) |  |  |  |  |  |  |  |
|                                        | 83,189            |  |  |  |  |  |  |  |

| Cases in facility s | staff/reside | nts               |
|---------------------|--------------|-------------------|
| Florida             |              |                   |
| Long-term care      | 82,358       | (4% of all cases) |
| Correctional        | 31,391       | (2% of all cases) |

| Age group   | All cases |     | New cases (3 | /18) | Hospitalizatio | ons | Deaths |     |
|-------------|-----------|-----|--------------|------|----------------|-----|--------|-----|
| 0-4 years   | 39,458    | 2%  | 136          | 3%   | 546 l          | 1%  | 1      | 0%  |
| 5-14 years  | 123,208   | 6%  | 461          | 9%   | 529            | 1%  | 5      | 0%  |
| 15-24 years | 301,964   | 15% | 810          | 16%  | 2,068          | 2%  | 40     | 0%  |
| 25-34 years | 340,863   | 17% | 947          | 19%  | 4,047          | 5%  | 175    | 1%  |
| 35-44 years | 303,879   | 15% | 822          | 16%  | 6,060          | 7%  | 493    | 2%  |
| 45-54 years | 298,845   | 15% | 737          | 14%  | 9,380          | 11% | 1,244  | 4%  |
| 55-64 years | 259,006   | 13% | 689          | 14%  | 14,115         | 17% | 3,492  | 11% |
| 65-74 years | 161,983   | 8%  | 274          | 5%   | 17,372         | 21% | 6,926  | 21% |
| 75-84 years | 89,678    | 5%  | 155          | 3%   | 17,385         | 21% | 9,948  | 30% |
| 85+ years   | 42,204    | 2%  | 70 <b>l</b>  | 1%   | 11,679         | 14% | 10,327 | 32% |
| Unknown     | 1,272     | 0%  | 0            | 0%   | 8              | 0%  | 0      | 0%  |
| Total       | 1,962,360 |     | 5,101        |      | 83,189         |     | 32,651 |     |