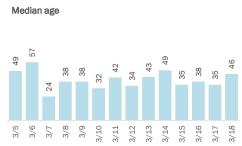

## **COVID-19: summary for Dade County**

Data through Mar 18, 2021 verified as of Mar 19, 2021 at 09:25 AM

Data in this report are provisional and subject to change.

|      | Me  | ediar | n age | •   |     |      |      |      |      |      |      |      |      |      |  |
|------|-----|-------|-------|-----|-----|------|------|------|------|------|------|------|------|------|--|
| 1212 | 36  | 36    | 37    | 38  | 36  | 38   | 34   | 36   | 38   | 36   | 36   | 36   | 37   | 37   |  |
| 113  |     |       |       |     |     |      |      |      |      |      |      |      |      |      |  |
| 3/18 | 3/5 | 3/6   | 3/7   | 3/8 | 3/9 | 3/10 | 3/11 | 3/12 | 3/13 | 3/14 | 3/15 | 3/16 | 3/17 | 3/18 |  |