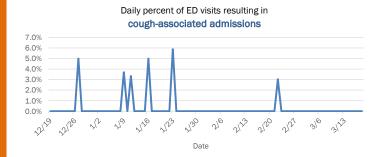

#### Emergency department (ED) and freestanding ED (FSED) chief complaint and admission data for Bradford County Weekly count of ED and FSED visits for Daily percent of ED visits mentioning influenza-like illness cough, fever, or shortness of breath 30% 25% 20% 10% 0% 1/16 1/30 2/20 1/23 Daily percent of ED visits resulting in Weekly count of ED and FSED visits for cough-associated admissions **COVID-like illness** 10.0% 30 25 8.0% 20 6.0% 4.0% 10 2.0% 5 0.0% 0 7176 1/23 1/30 2/21 Date Week start date