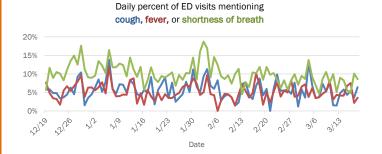

#### Emergency department (ED) and freestanding ED (FSED) chief complaint and admission data for Bradford County Weekly count of ED and FSED visits for Daily percent of ED visits mentioning influenza-like illness cough, fever, or shortness of breath 30% 25% 20% 10% 0% 1/16 1/30 2/20 1/23 Daily percent of ED visits resulting in Weekly count of ED and FSED visits for cough-associated admissions **COVID-like illness** 10.0% 30 25 8.0% 20 6.0% 4.0% 10 2.0% 5 0.0% 0 7176 1/23 1/30 2/21 Date Week start date