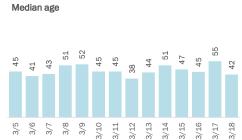

## **COVID-19: summary for Dade County**

Data through Mar 18, 2021 verified as of Mar 19, 2021 at 09:25 AM

Data in this report are provisional and subject to change.

|      | Me  | ediar | n age | •   |     |      |      |      |      |      |      |      |      |      |  |
|------|-----|-------|-------|-----|-----|------|------|------|------|------|------|------|------|------|--|
| 1212 | 36  | 36    | 37    | 38  | 36  | 38   | 34   | 36   | 38   | 36   | 36   | 36   | 37   | 37   |  |
| 113  |     |       |       |     |     |      |      |      |      |      |      |      |      |      |  |
| 3/18 | 3/5 | 3/6   | 3/7   | 3/8 | 3/9 | 3/10 | 3/11 | 3/12 | 3/13 | 3/14 | 3/15 | 3/16 | 3/17 | 3/18 |  |