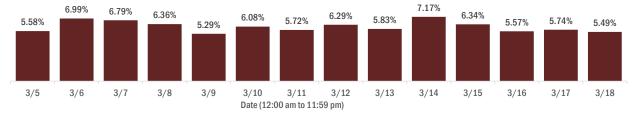

### Percent positivity for new cases in Florida residents

These counts include the number of Florida residents for whom the department received PCR or antigen laboratory results by day. This percent is the number of people who test positive for the first time divided by all the people tested that day, excluding people who have previously tested positive.

#### Percent positivity for new cases in Florida residents

These counts include the number of Florida residents for whom the department received PCR or antigen laboratory results by day. This percent is the number of people who test positive for the first time divided by all the people tested that day, excluding people who have previously tested positive.