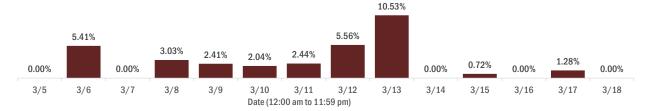

### Percent positivity for new cases in Florida residents

These counts include the number of Florida residents for whom the department received PCR or antigen laboratory results by day. This percent is the number of people who test positive for the first time divided by all the people tested that day, excluding people who have previously tested positive.