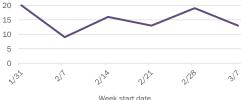

#### Emergency department (ED) and freestanding ED (FSED) chief complaint and admission data for Bradford County Weekly count of ED and FSED visits for Daily percent of ED visits mentioning influenza-like illness cough, fever, or shortness of breath 30% 25% 20% 10% 0% 1/16 1/30 2/20 1/23 Daily percent of ED visits resulting in Weekly count of ED and FSED visits for cough-associated admissions **COVID-like illness** 10.0% 30 25 8.0% 20 6.0% 4.0% 10 2.0% 5 0.0% 0 7176 1/23 1/30 2/21 Date Week start date