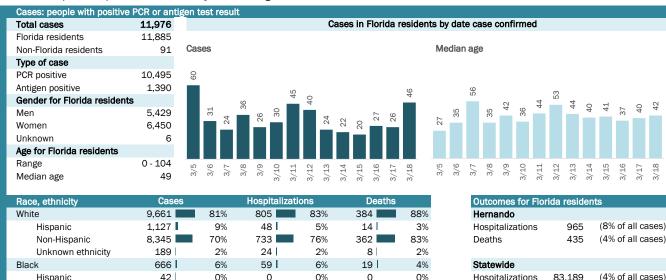

## **COVID-19: summary for Dade County**

Data through Mar 18, 2021 verified as of Mar 19, 2021 at 09:25 AM

Data in this report are provisional and subject to change.

|      | Me  | ediar | n age | •   |     |      |      |      |      |      |      |      |      |      |  |
|------|-----|-------|-------|-----|-----|------|------|------|------|------|------|------|------|------|--|
| 1212 | 36  | 36    | 37    | 38  | 36  | 38   | 34   | 36   | 38   | 36   | 36   | 36   | 37   | 37   |  |
| 113  |     |       |       |     |     |      |      |      |      |      |      |      |      |      |  |
| 3/18 | 3/5 | 3/6   | 3/7   | 3/8 | 3/9 | 3/10 | 3/11 | 3/12 | 3/13 | 3/14 | 3/15 | 3/16 | 3/17 | 3/18 |  |