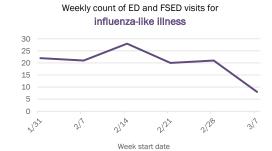

#### Emergency department (ED) and freestanding ED (FSED) chief complaint and admission data for Bradford County Weekly count of ED and FSED visits for Daily percent of ED visits mentioning influenza-like illness cough, fever, or shortness of breath 30% 25% 20% 10% 0% 1/16 1/30 2/20 1/23 Daily percent of ED visits resulting in Weekly count of ED and FSED visits for cough-associated admissions **COVID-like illness** 10.0% 30 25 8.0% 20 6.0% 4.0% 10 2.0% 5 0.0% 0 7176 1/23 1/30 2/21 Date Week start date