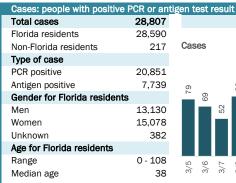

## **COVID-19: summary for Dade County**

Data through Mar 18, 2021 verified as of Mar 19, 2021 at 09:25 AM

Data in this report are provisional and subject to change.

|      | Me  | ediar | n age | •   |     |      |      |      |      |      |      |      |      |      |  |
|------|-----|-------|-------|-----|-----|------|------|------|------|------|------|------|------|------|--|
| 1212 | 36  | 36    | 37    | 38  | 36  | 38   | 34   | 36   | 38   | 36   | 36   | 36   | 37   | 37   |  |
| 113  |     |       |       |     |     |      |      |      |      |      |      |      |      |      |  |
| 3/18 | 3/5 | 3/6   | 3/7   | 3/8 | 3/9 | 3/10 | 3/11 | 3/12 | 3/13 | 3/14 | 3/15 | 3/16 | 3/17 | 3/18 |  |