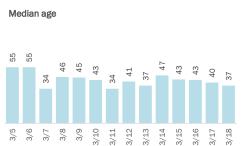

### Laboratory testing for Florida residents over the past 2 weeks

Number of Florida residents who tested negative per day

These counts include the number of people for whom the Department received negative PCR or antigen laboratory results by day. People who tested negative on multiple days will be included once for each day they are tested. Negative results for persons who have previously tested positive are excluded.

### Percent positivity for new cases in Florida residents

These counts include the number of Florida residents for whom the department received PCR or antigen laboratory results by day. This percent is the number of people who test positive for the first time divided by all the people tested that day, excluding people who have previously tested positive.