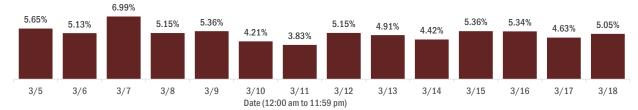

### Percent positivity for new cases in Florida residents

These counts include the number of Florida residents for whom the department received PCR or antigen laboratory results by day. This percent is the number of people who test positive for the first time divided by all the people tested that day, excluding people who have previously tested positive.

#### Percent positivity for new cases in Florida residents

These counts include the number of Florida residents for whom the department received PCR or antigen laboratory results by day. This percent is the number of people who test positive for the first time divided by all the people tested that day, excluding people who have previously tested positive.