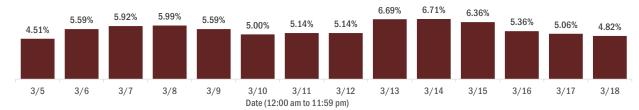

### Percent positivity for new cases in Florida residents

These counts include the number of Florida residents for whom the department received PCR or antigen laboratory results by day. This percent is the number of people who test positive for the first time divided by all the people tested that day, excluding people who have previously tested positive.