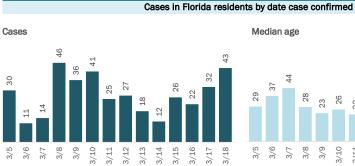

## **COVID-19: summary for Alachua County**

Data through Mar 18, 2021 verified as of Mar 19, 2021 at 09:25 AM

Data in this report are provisional and subject to change.

| Race, ethnicity   | Cases   |     | Hospitaliza | tions | Deaths |     |
|-------------------|---------|-----|-------------|-------|--------|-----|
| White             | 12,859  | 57% | 527         | 47%   | 161    | 64% |
| Hispanic          | 1,703   | 8%  | 25 l        | 2%    | 5 l    | 2%  |
| Non-Hispanic      | 10,753  | 47% | 496         | 45%   | 152    | 60% |
| Unknown ethnicity | 403     | 2%  | 6           | 1%    | 4      | 2%  |
| Black             | 5,248   | 23% | 493         | 44%   | 84     | 33% |
| Hispanic          | 83      | 0%  | 1           | 0%    | 0      | 0%  |
| Non-Hispanic      | 5,007   | 22% | 488         | 44%   | 83     | 33% |
| Unknown ethnicity | 158     | 1%  | 4           | 0%    | 1      | 0%  |
| Other             | 2,272   | 10% | 75          | 7%    | 7 l    | 3%  |
| Hispanic          | 873 l   | 4%  | 30 l        | 3%    | 0      | 0%  |
| Non-Hispanic      | 1,277   | 6%  | 45          | 4%    | 7      | 3%  |
| Unknown ethnicity | 122     | 1%  | 0           | 0%    | 0      | 0%  |
| Unknown race      | 2,317   | 10% | 16 l        | 1%    | 0      | 0%  |
| Hispanic          | 190     | 1%  | 2           | 0%    | 0      | 0%  |
| Non-Hispanic      | 122     | 1%  | 0           | 0%    | 0      | 0%  |
| Unknown ethnicity | 2,005 ▮ | 9%  | 14          | 1%    | 0      | 0%  |
| Total             | 22,696  |     | 1,111       |       | 252    |     |