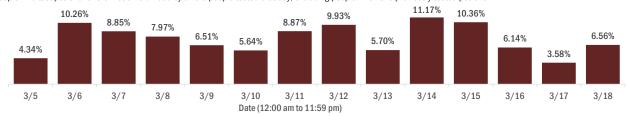

### Percent positivity for new cases in Florida residents

These counts include the number of Florida residents for whom the department received PCR or antigen laboratory results by day. This percent is the number of people who test positive for the first time divided by all the people tested that day, excluding people who have previously tested positive.

#### Percent positivity for new cases in Florida residents

These counts include the number of Florida residents for whom the department received PCR or antigen laboratory results by day. This percent is the number of people who test positive for the first time divided by all the people tested that day, excluding people who have previously tested positive.