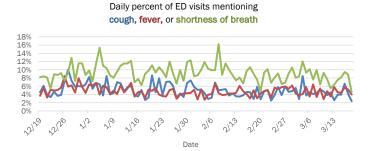

### Emergency department (ED) and freestanding ED (FSED) chief complaint and admission data for Alachua County