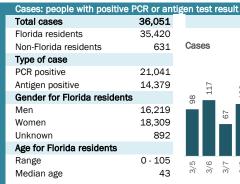

## **COVID-19: summary for Brevard County**

Data through Mar 18, 2021 verified as of Mar 19, 2021 at 09:25 AM

Data in this report are provisional and subject to change.

| Race, ethnicity   | Cases   |     | Hospitaliza | tions | Deaths |     |
|-------------------|---------|-----|-------------|-------|--------|-----|
| White             | 17,750  | 50% | 1,475       | 70%   | 568    | 72% |
| Hispanic          | 1,949   | 6%  | 122         | 6%    | 29 l   | 4%  |
| Non-Hispanic      | 14,125  | 40% | 1,240       | 59%   | 491    | 62% |
| Unknown ethnicity | 1,676   | 5%  | 113 l       | 5%    | 48     | 6%  |
| Black             | 3,035   | 9%  | 289         | 14%   | 96     | 12% |
| Hispanic          | 145     | 0%  | 10          | 0%    | 1      | 0%  |
| Non-Hispanic      | 2,620   | 7%  | 251         | 12%   | 88     | 11% |
| Unknown ethnicity | 270     | 1%  | 28          | 1%    | 7      | 1%  |
| Other             | 4,369 ■ | 12% | 148         | 7%    | 43 l   | 5%  |
| Hispanic          | 1,058   | 3%  | 35          | 2%    | 8      | 1%  |
| Non-Hispanic      | 1,496   | 4%  | 92 <b> </b> | 4%    | 23     | 3%  |
| Unknown ethnicity | 1,815   | 5%  | 21          | 1%    | 12     | 2%  |
| Unknown race      | 10,266  | 29% | 201         | 10%   | 82     | 10% |
| Hispanic          | 466     | 1%  | 21          | 1%    | 2      | 0%  |
| Non-Hispanic      | 631     | 2%  | 17          | 1%    | 10     | 1%  |
| Unknown ethnicity | 9,169   | 26% | 163         | 8%    | 70     | 9%  |
| Total             | 35,420  |     | 2,113       |       | 789    |     |

| Outcomes for Flo    | rida resider | nts               |
|---------------------|--------------|-------------------|
| Brevard             |              |                   |
| Hospitalizations    | 2,113        | (6% of all cases) |
| Deaths              | 789          | (2% of all cases) |
| Statewide           |              |                   |
| Hospitalizations    | 83,189       | (4% of all cases) |
| Deaths              | 32,651       | (2% of all cases) |
| Cases in facility s | taff/reside  | nts               |
| Brevard             |              |                   |
| Long-term care      | 2,198        | (6% of all cases) |
| Correctional        | 92           | (0% of all cases) |
| Statewide           |              |                   |
| Long-term care      | 82,358       | (4% of all cases) |
|                     |              |                   |

| Age group   | All cases |     | New cases (3) | /18) | Hospitalizatio | ons | Deaths |     |
|-------------|-----------|-----|---------------|------|----------------|-----|--------|-----|
| 0-4 years   | 542       | 2%  | 1             | 1%   | 5              | 0%  | 0      | 0%  |
| 5-14 years  | 2,102     | 6%  | 11            | 9%   | 6              | 0%  | 0      | 0%  |
| 15-24 years | 5,291     | 15% | 13            | 10%  | 33 l           | 2%  | 1      | 0%  |
| 25-34 years | 5,450     | 15% | 24            | 19%  | 69             | 3%  | 5      | 1%  |
| 35-44 years | 4,866     | 14% | 20            | 16%  | 104            | 5%  | 5      | 1%  |
| 45-54 years | 5,136     | 15% | 21            | 17%  | 174            | 8%  | 21 l   | 3%  |
| 55-64 years | 5,487     | 15% | 21            | 17%  | 361            | 17% | 64     | 8%  |
| 65-74 years | 3,423     | 10% | 8             | 6%   | 457            | 22% | 134    | 17% |
| 75-84 years | 2,006     | 6%  | 3             | 2%   | 507            | 24% | 253    | 32% |
| 85+ years   | 1,107     | 3%  | 4             | 3%   | 396            | 19% | 306    | 39% |
| Unknown     | 10        | 0%  | 0             | 0%   | 1              | 0%  | 0      | 0%  |
| Total       | 35,420    |     | 126           |      | 2,113          |     | 789    |     |