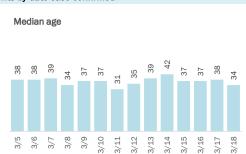

### Percent positivity for new cases in Florida residents

These counts include the number of Florida residents for whom the department received PCR or antigen laboratory results by day. This percent is the number of people who test positive for the first time divided by all the people tested that day, excluding people who have previously tested positive.