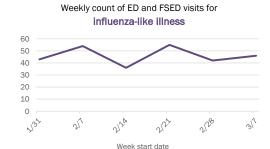

### Emergency department (ED) and freestanding ED (FSED) chief complaint and admission data for Alachua County