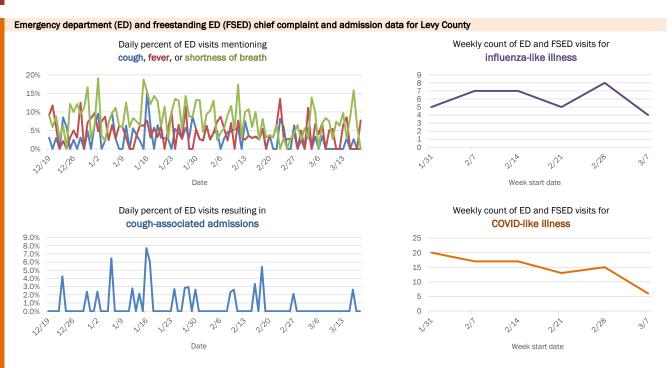

### Emergency department (ED) and freestanding ED (FSED) chief complaint and admission data for Alachua County