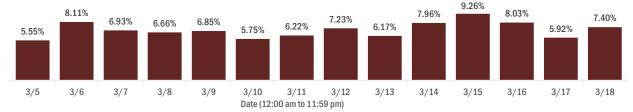

#### Emergency department (ED) and freestanding ED (FSED) chief complaint and admission data for Bradford County Weekly count of ED and FSED visits for Daily percent of ED visits mentioning influenza-like illness cough, fever, or shortness of breath 30% 25% 20% 10% 0% 1/16 1/30 2/20 1/23 Daily percent of ED visits resulting in Weekly count of ED and FSED visits for cough-associated admissions **COVID-like illness** 10.0% 30 25 8.0% 20 6.0% 4.0% 10 2.0% 5 0.0% 0 7176 1/23 1/30 2/21 Date Week start date