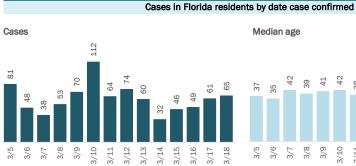

## **COVID-19: summary for Florida**

Data through Mar 18, 2021 verified as of Mar 19, 2021 at 09:25 AM

Data in this report are provisional and subject to change.

| Race, ethnicity   | Cases     |     | Hospitalizat | ions | Deaths  |     |
|-------------------|-----------|-----|--------------|------|---------|-----|
| White             | 1,106,285 | 56% | 54,378       | 65%  | 23,906  | 73% |
| Hispanic          | 419,488   | 21% | 15,091 ■     | 18%  | 6,063   | 19% |
| Non-Hispanic      | 604,551   | 31% | 37,628       | 45%  | 16,751  | 51% |
| Unknown ethnicity | 82,246 l  | 4%  | 1,659 l      | 2%   | 1,092   | 3%  |
| Black             | 259,161 ■ | 13% | 17,288       | 21%  | 5,181   | 16% |
| Hispanic          | 15,167    | 1%  | 731          | 1%   | 217     | 1%  |
| Non-Hispanic      | 222,860   | 11% | 16,202 ■     | 19%  | 4,783   | 15% |
| Unknown ethnicity | 21,134    | 1%  | 355          | 0%   | 181     | 1%  |
| Other             | 296,212   | 15% | 9,231        | 11%  | 2,601   | 8%  |
| Hispanic          | 149,296   | 8%  | 4,842        | 6%   | 1,140   | 3%  |
| Non-Hispanic      | 101,148   | 5%  | 3,965 l      | 5%   | 1,239 l | 4%  |
| Unknown ethnicity | 45,768 l  | 2%  | 424          | 1%   | 222     | 1%  |
| Unknown race      | 300,702   | 15% | 2,292        | 3%   | 963     | 3%  |
| Hispanic          | 43,812    | 2%  | 482          | 1%   | 170     | 1%  |
| Non-Hispanic      | 19,041    | 1%  | 266          | 0%   | 114     | 0%  |
| Unknown ethnicity | 237,849   | 12% | 1,544        | 2%   | 679     | 2%  |
| Total             | 1 962 360 |     | 83 189       |      | 32 651  |     |