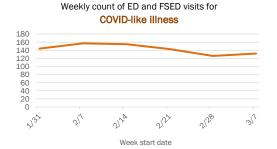

ative per day

These counts include the number of people for whom the Department received negative PCR or antigen laboratory results by day. People who tested negative on multiple days will be included once for each day they are tested. Negative results for persons who have previously tested positive are excluded.



#### Percent positivity for new cases in Florida residents

These counts include the number of Florida residents for whom the department received PCR or antigen laboratory results by day. This percent is the number of people who test positive for the first time divided by all the people tested that day, excluding people who have previously tested positive.



## Emergency department (ED) and freestanding ED (FSED) chief complaint and admission data for St. Lucie County









## **COVID-19: summary for Sumter County**

Data through Mar 18, 2021 verified as of Mar 19, 2021 at 09:25 AM

Data in this report are provisional and subject to change.







| Race, ethnicity   | Cases |     | Hospitalizat | tions | Deaths |     |
|-------------------|-------|-----|--------------|-------|--------|-----|
| White             | 5,248 | 63% | 420          | 79%   | 213    | 88% |
| Hispanic          | 202 l | 2%  | 11           | 2%    | 2      | 1%  |
| Non-Hispanic      | 4,572 | 55% | 399          | 75%   | 200    | 83% |
| Unknown ethnicity | 474   | 6%  | 10           | 2%    | 11     | 5%  |
| Black             | 673   | 8%  | 64           | 12%   | 13 l   | 5%  |
| Hispanic          | 5     | 0%  | 1            | 0%    | 1      | 0%  |
| Non-Hispanic      | 570   |