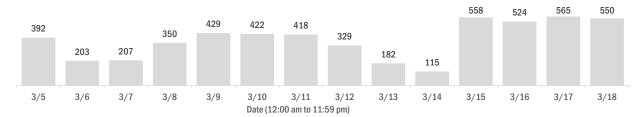

### Laboratory testing for Florida residents over the past 2 weeks

Number of Florida residents who tested negative per day

These counts include the number of people for whom the Department received negative PCR or antigen laboratory results by day. People who tested negative on multiple days will be included once for each day they are tested. Negative results for persons who have previously tested positive are excluded.