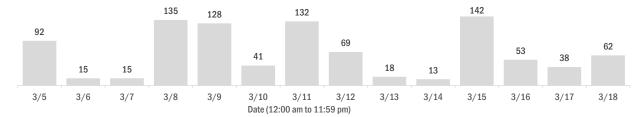

| 32% |
| Unknown     | 0         | 0%  | 0           | 0%     | 0            | 0%   | 0      | 0%  |
| Total       | 1,457     |     | 3           |        | 66           |      | 37     |     |

## **COVID-19: summary for Gilchrist County**

Data through Mar 18, 2021 verified as of Mar 19, 2021 at 09:25 AM

Data in this report are provisional and subject to change.

### Laboratory testing for Florida residents over the past 2 weeks

Number of Florida residents who tested negative per day

These counts include the number of people for whom the Department received negative PCR or antigen laboratory results by day. People who tested negative on multiple days will be included once for each day they are tested. Negative results for persons who have previously tested positive are excluded.



### Percent positivity for new cases in Florida residents

These counts include the number of Florida residents for whom the department received PCR or antigen laboratory results by day. This percent is the number of people who test positive for the first time divided by all the people tested that day, excluding people who have previously tested positive.













## **COVID-19: summary for Glades County**

Data through Mar 18, 2021 verified as of Mar 19, 2021 at 09:25 AM

Data in this report are provisional and subject to change.



| Age group   | All cases |     | New cases | s (3/18) | Hospitalizati | ons | Deaths |     |
|-------------|-----------|-----|-----------|----------|---------------|-----|--------|-----|
| 0-4 years   | 19        | 2%  | 0         | N/A      | 0