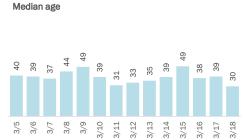

### Percent positivity for new cases in Florida residents

These counts include the number of Florida residents for whom the department received PCR or antigen laboratory results by day. This percent is the number of people who test positive for the first time divided by all the people tested that day, excluding people who have previously tested positive.