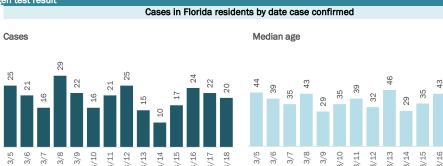

## **COVID-19: summary for Dade County**

Data through Mar 18, 2021 verified as of Mar 19, 2021 at 09:25 AM

Data in this report are provisional and subject to change.

|      | Me  | ediar | n age | •   |     |      |      |      |      |      |      |      |      |      |  |
|------|-----|-------|-------|-----|-----|------|------|------|------|------|------|------|------|------|--|
| 1212 | 36  | 36    | 37    | 38  | 36  | 38   | 34   | 36   | 38   | 36   | 36   | 36   | 37   | 37   |  |
| 113  |     |       |       |     |     |      |      |      |      |      |      |      |      |      |  |
| 3/18 | 3/5 | 3/6   | 3/7   | 3/8 | 3/9 | 3/10 | 3/11 | 3/12 | 3/13 | 3/14 | 3/15 | 3/16 | 3/17 | 3/18 |  |