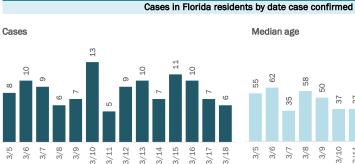

## **COVID-19: summary for Dade County**

Data through Mar 18, 2021 verified as of Mar 19, 2021 at 09:25 AM

Data in this report are provisional and subject to change.

|      | Me  | ediar | n age | •   |     |      |      |      |      |      |      |      |      |      |  |
|------|-----|-------|-------|-----|-----|------|------|------|------|------|------|------|------|------|--|
| 1212 | 36  | 36    | 37    | 38  | 36  | 38   | 34   | 36   | 38   | 36   | 36   | 36   | 37   | 37   |  |
| 113  |     |       |       |     |     |      |      |      |      |      |      |      |      |      |  |
| 3/18 | 3/5 | 3/6   | 3/7   | 3/8 | 3/9 | 3/10 | 3/11 | 3/12 | 3/13 | 3/14 | 3/15 | 3/16 | 3/17 | 3/18 |  |