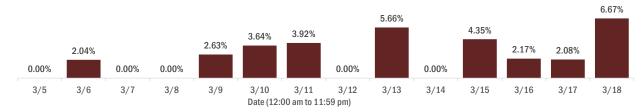

### Percent positivity for new cases in Florida residents

These counts include the number of Florida residents for whom the department received PCR or antigen laboratory results by day. This percent is the number of people who test positive for the first time divided by all the people tested that day, excluding people who have previously tested positive.