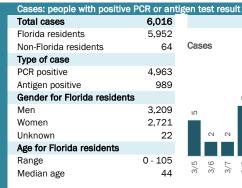

## **COVID-19: summary for Dade County**

Data through Mar 18, 2021 verified as of Mar 19, 2021 at 09:25 AM

Data in this report are provisional and subject to change.

|      | Me  | ediar | n age | •   |     |      |      |      |      |      |      |      |      |      |  |
|------|-----|-------|-------|-----|-----|------|------|------|------|------|------|------|------|------|--|
| 1212 | 36  | 36    | 37    | 38  | 36  | 38   | 34   | 36   | 38   | 36   | 36   | 36   | 37   | 37   |  |
| 113  |     |       |       |     |     |      |      |      |      |      |      |      |      |      |  |
| 3/18 | 3/5 | 3/6   | 3/7   | 3/8 | 3/9 | 3/10 | 3/11 | 3/12 | 3/13 | 3/14 | 3/15 | 3/16 | 3/17 | 3/18 |  |