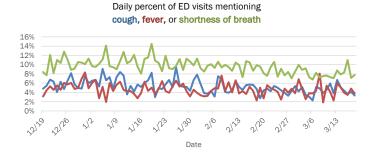

The Electronic Surveillance System for the Early Notification of Community-Based Epidemics (ESSENCE-FL) includes chief complaint data from 211 of 211 Florida EDs and 88 of 89 Florida FSEDs.

Data are transmitted electronically to ESSENCE-FL daily or hourly.