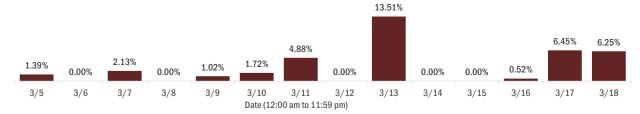

## **COVID-19: summary for Bay County**

18,650

Total

Data through Mar 18, 2021 verified as of Mar 19, 2021 at 09:25 AM

Data in this report are provisional and subject to change.

368

| Age group   | All cases |     | New cases (3 | 3/18) | Hospitalizatio | ons | Deaths |     |
|-------------|-----------|-----|--------------|-------|----------------|-----|--------|-----|
| 0-4 years   | 194 l     | 1%  | 7            | 20%   | 6              | 1%  | 0      | 0%  |
| 5-14 years  | 941       | 5%  | 9            | 26%   | 2              | 0%  | 0      | 0%  |
| 15-24 years | 2,629     | 14% | 7            | 20%   | 10             | 1%  | 0      | 0%  |
| 25-34 years | 3,115     | 17% | 1            | 3%    | 25             | 3%  | 2      | 1%  |
| 35-44 years | 2,998     | 16% | 4            | 11%   | 47             | 6%  | 5 l    | 1%  |
| 45-54 years | 2,964     | 16% | 4            | 11%   | 91             | 12% | 26 ■   | 7%  |
| 55-64 years | 2,837     | 15% | 2            | 6%    | 139            | 18% | 50     | 14% |
| 65-74 years | 1,738     | 9%  | 0            | 0%    | 187            | 24% | 94     | 26% |
| 75-84 years | 892       | 5%  | 1            | 3%    | 185            | 24% | 107    | 29% |
| 85+ years   | 337       | 2%  | 0            | 0%    | 90             | 12% | 84     | 23% |
| Unknown     | 5         | 0%  | 0            | 0%    | 0              | 0%  | 0      | 0%  |
| Total       | 18,650    |     | 35           |       | 782            |     | 368    |     |

782