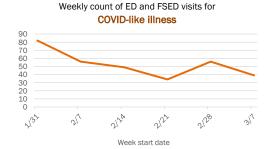

#### Emergency department (ED) and freestanding ED (FSED) chief complaint and admission data for Bradford County Weekly count of ED and FSED visits for Daily percent of ED visits mentioning influenza-like illness cough, fever, or shortness of breath 30% 25% 20% 10% 0% 1/16 1/30 2/20 1/23 Daily percent of ED visits resulting in Weekly count of ED and FSED visits for cough-associated admissions **COVID-like illness** 10.0% 30 25 8.0% 20 6.0% 4.0% 10 2.0% 5 0.0% 0 7176 1/23 1/30 2/21 Date Week start date