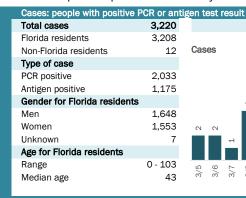

## **COVID-19: summary for Dade County**

Data through Mar 18, 2021 verified as of Mar 19, 2021 at 09:25 AM

Data in this report are provisional and subject to change.

|      | Me  | ediar | n age | •   |     |      |      |      |      |      |      |      |      |      |  |
|------|-----|-------|-------|-----|-----|------|------|------|------|------|------|------|------|------|--|
| 1212 | 36  | 36    | 37    | 38  | 36  | 38   | 34   | 36   | 38   | 36   | 36   | 36   | 37   | 37   |  |
| 113  |     |       |       |     |     |      |      |      |      |      |      |      |      |      |  |
| 3/18 | 3/5 | 3/6   | 3/7   | 3/8 | 3/9 | 3/10 | 3/11 | 3/12 | 3/13 | 3/14 | 3/15 | 3/16 | 3/17 | 3/18 |  |