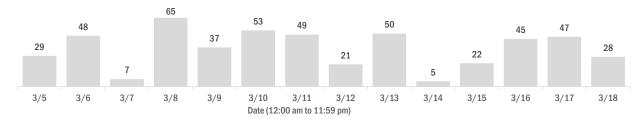

| Age group   | All cases |     | New cases (3 | /18) | Hospitalizatio | ons | Deaths |     |
|-------------|-----------|-----|--------------|------|----------------|-----|--------|-----|
| 0-4 years   | 39,458    | 2%  | 136          | 3%   | 546 l          | 1%  | 1      | 0%  |
| 5-14 years  | 123,208   | 6%  | 461          | 9%   | 529            | 1%  | 5      | 0%  |
| 15-24 years | 301,964   | 15% | 810          | 16%  | 2,068          | 2%  | 40     | 0%  |
| 25-34 years | 340,863   | 17% | 947          | 19%  | 4,047          | 5%  | 175    | 1%  |
| 35-44 years | 303,879   | 15% | 822          | 16%  | 6,060          | 7%  | 493    | 2%  |
| 45-54 years | 298,845   | 15% | 737          | 14%  | 9,380          | 11% | 1,244  | 4%  |
| 55-64 years | 259,006   | 13% | 689          | 14%  | 14,115         | 17% | 3,492  | 11% |
| 65-74 years | 161,983   | 8%  | 274          | 5%   | 17,372         | 21% | 6,926  | 21% |
| 75-84 years | 89,678    | 5%  | 155          | 3%   | 17,385         | 21% | 9,948  | 30% |
| 85+ years   | 42,204    | 2%  | 70 <b>l</b>  | 1%   | 11,679         | 14% | 10,327 | 32% |
| Unknown     | 1,272     | 0%  | 0            | 0%   | 8              | 0%  | 0      | 0%  |
| Total       | 1,962,360 |     | 5,101        |      | 83,189         |     | 32,651 |     |