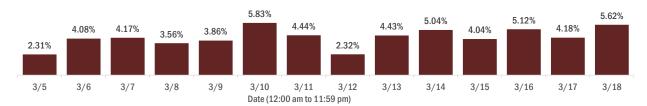

### Percent positivity for new cases in Florida residents

These counts include the number of Florida residents for whom the department received PCR or antigen laboratory results by day. This percent is the number of people who test positive for the first time divided by all the people tested that day, excluding people who have previously tested positive.