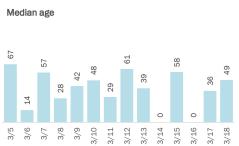

## **COVID-19: summary for Dade County**

Data through Mar 18, 2021 verified as of Mar 19, 2021 at 09:25 AM

Data in this report are provisional and subject to change.

|      | Me  | ediar | n age | •   |     |      |      |      |      |      |      |      |      |      |  |
|------|-----|-------|-------|-----|-----|------|------|------|------|------|------|------|------|------|--|
| 1212 | 36  | 36    | 37    | 38  | 36  | 38   | 34   | 36   | 38   | 36   | 36   | 36   | 37   | 37   |  |
| 113  |     |       |       |     |     |      |      |      |      |      |      |      |      |      |  |
| 3/18 | 3/5 | 3/6   | 3/7   | 3/8 | 3/9 | 3/10 | 3/11 | 3/12 | 3/13 | 3/14 | 3/15 | 3/16 | 3/17 | 3/18 |  |