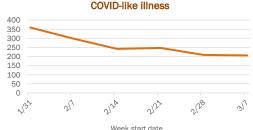

#### Emergency department (ED) and freestanding ED (FSED) chief complaint and admission data for Bradford County Weekly count of ED and FSED visits for Daily percent of ED visits mentioning influenza-like illness cough, fever, or shortness of breath 30% 25% 20% 10% 0% 1/16 1/30 2/20 1/23 Daily percent of ED visits resulting in Weekly count of ED and FSED visits for cough-associated admissions **COVID-like illness** 10.0% 30 25 8.0% 20 6.0% 4.0% 10 2.0% 5 0.0% 0 7176 1/23 1/30 2/21 Date Week start date