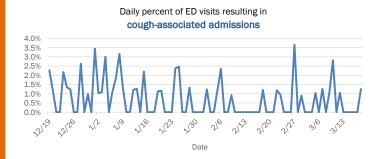

### Emergency department (ED) and freestanding ED (FSED) chief complaint and admission data for Alachua County

#### Emergency department (ED) and freestanding ED (FSED) chief complaint and admission data for Bradford County Weekly count of ED and FSED visits for Daily percent of ED visits mentioning influenza-like illness cough, fever, or shortness of breath 30% 25% 20% 10% 0% 1/16 1/30 2/20 1/23 Daily percent of ED visits resulting in Weekly count of ED and FSED visits for cough-associated admissions **COVID-like illness** 10.0% 30 25 8.0% 20 6.0% 4.0% 10 2.0% 5 0.0% 0 7176 1/23 1/30 2/21 Date Week start date