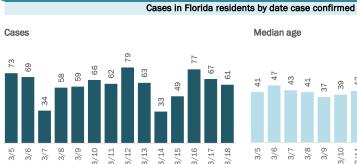

### Percent positivity for new cases in Florida residents

These counts include the number of Florida residents for whom the department received PCR or antigen laboratory results by day. This percent is the number of people who test positive for the first time divided by all the people tested that day, excluding people who have previously tested positive.

#### Percent positivity for new cases in Florida residents

These counts include the number of Florida residents for whom the department received PCR or antigen laboratory results by day. This percent is the number of people who test positive for the first time divided by all the people tested that day, excluding people who have previously tested positive.