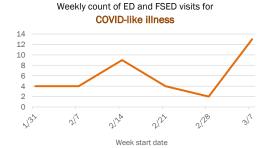

#### Emergency department (ED) and freestanding ED (FSED) chief complaint and admission data for Bradford County Weekly count of ED and FSED visits for Daily percent of ED visits mentioning influenza-like illness cough, fever, or shortness of breath 30% 25% 20% 10% 0% 1/16 1/30 2/20 1/23 Daily percent of ED visits resulting in Weekly count of ED and FSED visits for cough-associated admissions **COVID-like illness** 10.0% 30 25 8.0% 20 6.0% 4.0% 10 2.0% 5 0.0% 0 7176 1/23 1/30 2/21 Date Week start date