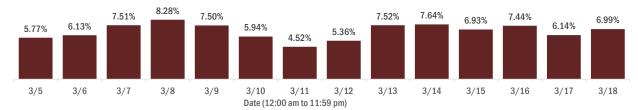

### Percent positivity for new cases in Florida residents

These counts include the number of Florida residents for whom the department received PCR or antigen laboratory results by day. This percent is the number of people who test positive for the first time divided by all the people tested that day, excluding people who have previously tested positive.