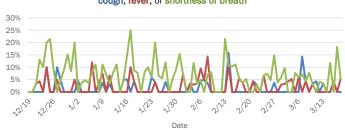

### Emergency department (ED) and freestanding ED (FSED) chief complaint and admission data for Alachua County

The Electronic Surveillance System for the Early Notification of Community-Based Epidemics (ESSENCE-FL) includes chief complaint data from 211 of 211 Florida EDs and 88 of 89 Florida FSEDs.

Data are transmitted electronically to ESSENCE-FL daily or hourly.