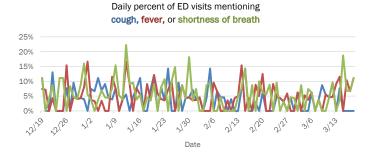

#### Emergency department (ED) and freestanding ED (FSED) chief complaint and admission data for Bradford County Weekly count of ED and FSED visits for Daily percent of ED visits mentioning influenza-like illness cough, fever, or shortness of breath 30% 25% 20% 10% 0% 1/16 1/30 2/20 1/23 Daily percent of ED visits resulting in Weekly count of ED and FSED visits for cough-associated admissions **COVID-like illness** 10.0% 30 25 8.0% 20 6.0% 4.0% 10 2.0% 5 0.0% 0 7176 1/23 1/30 2/21 Date Week start date