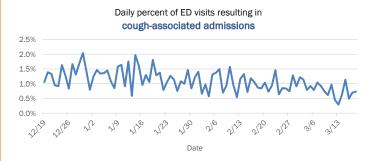

#### Emergency department (ED) and freestanding ED (FSED) chief complaint and admission data for Bradford County Weekly count of ED and FSED visits for Daily percent of ED visits mentioning influenza-like illness cough, fever, or shortness of breath 30% 25% 20% 10% 0% 1/16 1/30 2/20 1/23 Daily percent of ED visits resulting in Weekly count of ED and FSED visits for cough-associated admissions **COVID-like illness** 10.0% 30 25 8.0% 20 6.0% 4.0% 10 2.0% 5 0.0% 0 7176 1/23 1/30 2/21 Date Week start date