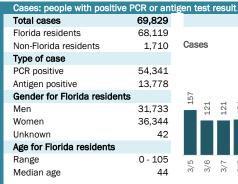

## **COVID-19: summary for Dade County**

Data through Mar 18, 2021 verified as of Mar 19, 2021 at 09:25 AM

Data in this report are provisional and subject to change.

|      | Me  | ediar | n age | •   |     |      |      |      |      |      |      |      |      |      |  |
|------|-----|-------|-------|-----|-----|------|------|------|------|------|------|------|------|------|--|
| 1212 | 36  | 36    | 37    | 38  | 36  | 38   | 34   | 36   | 38   | 36   | 36   | 36   | 37   | 37   |  |
| 113  |     |       |       |     |     |      |      |      |      |      |      |      |      |      |  |
| 3/18 | 3/5 | 3/6   | 3/7   | 3/8 | 3/9 | 3/10 | 3/11 | 3/12 | 3/13 | 3/14 | 3/15 | 3/16 | 3/17 | 3/18 |  |