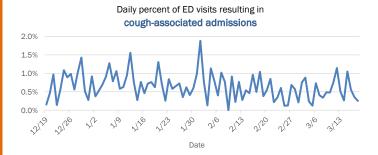

#### Emergency department (ED) and freestanding ED (FSED) chief complaint and admission data for Bradford County Weekly count of ED and FSED visits for Daily percent of ED visits mentioning influenza-like illness cough, fever, or shortness of breath 30% 25% 20% 10% 0% 1/16 1/30 2/20 1/23 Daily percent of ED visits resulting in Weekly count of ED and FSED visits for cough-associated admissions **COVID-like illness** 10.0% 30 25 8.0% 20 6.0% 4.0% 10 2.0% 5 0.0% 0 7176 1/23 1/30 2/21 Date Week start date