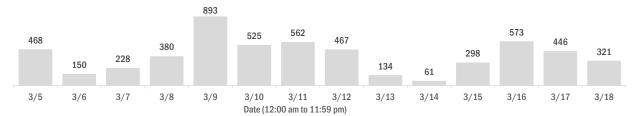

## **COVID-19: summary for Bay County**

18,650

Total

Data through Mar 18, 2021 verified as of Mar 19, 2021 at 09:25 AM

Data in this report are provisional and subject to change.

368

| Age group   | All cases |     | New cases (3 | 3/18) | Hospitalizatio | ons | Deaths |     |
|-------------|-----------|-----|--------------|-------|----------------|-----|--------|-----|
| 0-4 years   | 194 l     | 1%  | 7            | 20%   | 6              | 1%  | 0      | 0%  |
| 5-14 years  | 941       | 5%  | 9            | 26%   | 2              | 0%  | 0      | 0%  |
| 15-24 years | 2,629     | 14% | 7            | 20%   | 10             | 1%  | 0      | 0%  |
| 25-34 years | 3,115     | 17% | 1            | 3%    | 25             | 3%  | 2      | 1%  |
| 35-44 years | 2,998     | 16% | 4            | 11%   | 47             | 6%  | 5 l    | 1%  |
| 45-54 years | 2,964     | 16% | 4            | 11%   | 91             | 12% | 26 ■   | 7%  |
| 55-64 years | 2,837     | 15% | 2            | 6%    | 139            | 18% | 50     | 14% |
| 65-74 years | 1,738     | 9%  | 0            | 0%    | 187            | 24% | 94     | 26% |
| 75-84 years | 892       | 5%  | 1            | 3%    | 185            | 24% | 107    | 29% |
| 85+ years   | 337       | 2%  | 0            | 0%    | 90             | 12% | 84     | 23% |
| Unknown     | 5         | 0%  | 0            | 0%    | 0              | 0%  | 0      | 0%  |
| Total       | 18,650    |     | 35           |       | 782            |     | 368    |     |

782