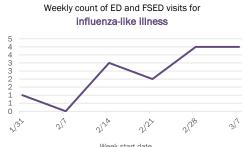

#### Emergency department (ED) and freestanding ED (FSED) chief complaint and admission data for Bradford County Weekly count of ED and FSED visits for Daily percent of ED visits mentioning influenza-like illness cough, fever, or shortness of breath 30% 25% 20% 10% 0% 1/16 1/30 2/20 1/23 Daily percent of ED visits resulting in Weekly count of ED and FSED visits for cough-associated admissions **COVID-like illness** 10.0% 30 25 8.0% 20 6.0% 4.0% 10 2.0% 5 0.0% 0 7176 1/23 1/30 2/21 Date Week start date