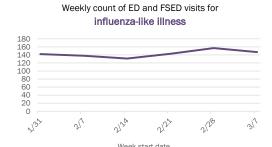

#### Emergency department (ED) and freestanding ED (FSED) chief complaint and admission data for Bradford County Weekly count of ED and FSED visits for Daily percent of ED visits mentioning influenza-like illness cough, fever, or shortness of breath 30% 25% 20% 10% 0% 1/16 1/30 2/20 1/23 Daily percent of ED visits resulting in Weekly count of ED and FSED visits for cough-associated admissions **COVID-like illness** 10.0% 30 25 8.0% 20 6.0% 4.0% 10 2.0% 5 0.0% 0 7176 1/23 1/30 2/21 Date Week start date