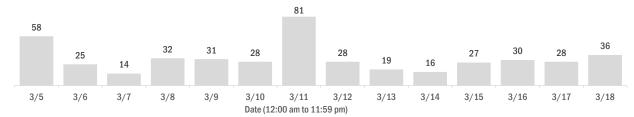

### Laboratory testing for Florida residents over the past 2 weeks

Number of Florida residents who tested negative per day

These counts include the number of people for whom the Department received negative PCR or antigen laboratory results by day. People who tested negative on multiple days will be included once for each day they are tested. Negative results for persons who have previously tested positive are excluded.

### Percent positivity for new cases in Florida residents

These counts include the number of Florida residents for whom the department received PCR or antigen laboratory results by day. This percent is the number of people who test positive for the first time divided by all the people tested that day, excluding people who have previously tested positive.