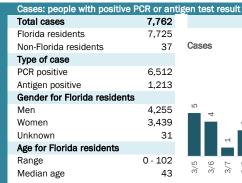

## **COVID-19: summary for Dade County**

Data through Mar 18, 2021 verified as of Mar 19, 2021 at 09:25 AM

Data in this report are provisional and subject to change.

|      | Me  | ediar | n age | •   |     |      |      |      |      |      |      |      |      |      |  |
|------|-----|-------|-------|-----|-----|------|------|------|------|------|------|------|------|------|--|
| 1212 | 36  | 36    | 37    | 38  | 36  | 38   | 34   | 36   | 38   | 36   | 36   | 36   | 37   | 37   |  |
| 113  |     |       |       |     |     |      |      |      |      |      |      |      |      |      |  |
| 3/18 | 3/5 | 3/6   | 3/7   | 3/8 | 3/9 | 3/10 | 3/11 | 3/12 | 3/13 | 3/14 | 3/15 | 3/16 | 3/17 | 3/18 |  |