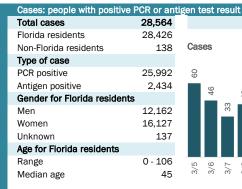

## **COVID-19: summary for Dade County**

Data through Mar 18, 2021 verified as of Mar 19, 2021 at 09:25 AM

Data in this report are provisional and subject to change.

|      | Me  | ediar | n age | •   |     |      |      |      |      |      |      |      |      |      |  |
|------|-----|-------|-------|-----|-----|------|------|------|------|------|------|------|------|------|--|
| 1212 | 36  | 36    | 37    | 38  | 36  | 38   | 34   | 36   | 38   | 36   | 36   | 36   | 37   | 37   |  |
| 113  |     |       |       |     |     |      |      |      |      |      |      |      |      |      |  |
| 3/18 | 3/5 | 3/6   | 3/7   | 3/8 | 3/9 | 3/10 | 3/11 | 3/12 | 3/13 | 3/14 | 3/15 | 3/16 | 3/17 | 3/18 |  |