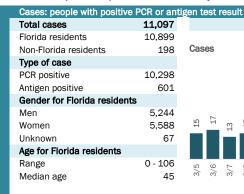

## **COVID-19: summary for Dade County**

Data through Mar 18, 2021 verified as of Mar 19, 2021 at 09:25 AM

Data in this report are provisional and subject to change.

|      | Me  | ediar | n age | •   |     |      |      |      |      |      |      |      |      |      |  |
|------|-----|-------|-------|-----|-----|------|------|------|------|------|------|------|------|------|--|
| 1212 | 36  | 36    | 37    | 38  | 36  | 38   | 34   | 36   | 38   | 36   | 36   | 36   | 37   | 37   |  |
| 113  |     |       |       |     |     |      |      |      |      |      |      |      |      |      |  |
| 3/18 | 3/5 | 3/6   | 3/7   | 3/8 | 3/9 | 3/10 | 3/11 | 3/12 | 3/13 | 3/14 | 3/15 | 3/16 | 3/17 | 3/18 |  |