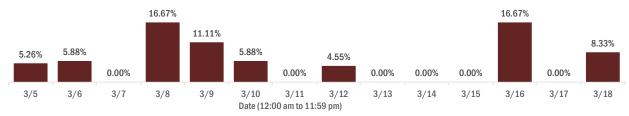

### Percent positivity for new cases in Florida residents

These counts include the number of Florida residents for whom the department received PCR or antigen laboratory results by day. This percent is the number of people who test positive for the first time divided by all the people tested that day, excluding people who have previously tested positive.