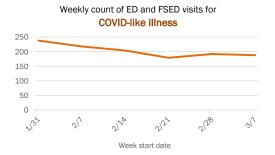

#### Emergency department (ED) and freestanding ED (FSED) chief complaint and admission data for Bradford County Weekly count of ED and FSED visits for Daily percent of ED visits mentioning influenza-like illness cough, fever, or shortness of breath 30% 25% 20% 10% 0% 1/16 1/30 2/20 1/23 Daily percent of ED visits resulting in Weekly count of ED and FSED visits for cough-associated admissions **COVID-like illness** 10.0% 30 25 8.0% 20 6.0% 4.0% 10 2.0% 5 0.0% 0 7176 1/23 1/30 2/21 Date Week start date