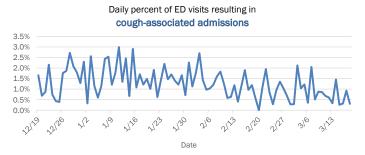

### Emergency department (ED) and freestanding ED (FSED) chief complaint and admission data for Alachua County