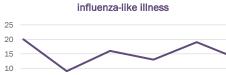

#### Emergency department (ED) and freestanding ED (FSED) chief complaint and admission data for Bradford County Weekly count of ED and FSED visits for Daily percent of ED visits mentioning influenza-like illness cough, fever, or shortness of breath 30% 25% 20% 10% 0% 1/16 1/30 2/20 1/23 Daily percent of ED visits resulting in Weekly count of ED and FSED visits for cough-associated admissions **COVID-like illness** 10.0% 30 25 8.0% 20 6.0% 4.0% 10 2.0% 5 0.0% 0 7176 1/23 1/30 2/21 Date Week start date