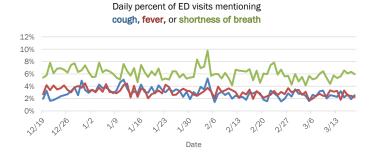

#### Emergency department (ED) and freestanding ED (FSED) chief complaint and admission data for Bradford County Weekly count of ED and FSED visits for Daily percent of ED visits mentioning influenza-like illness cough, fever, or shortness of breath 30% 25% 20% 10% 0% 1/16 1/30 2/20 1/23 Daily percent of ED visits resulting in Weekly count of ED and FSED visits for cough-associated admissions **COVID-like illness** 10.0% 30 25 8.0% 20 6.0% 4.0% 10 2.0% 5 0.0% 0 7176 1/23 1/30 2/21 Date Week start date