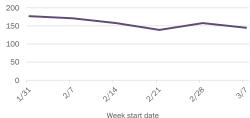

#### Emergency department (ED) and freestanding ED (FSED) chief complaint and admission data for Bradford County Weekly count of ED and FSED visits for Daily percent of ED visits mentioning influenza-like illness cough, fever, or shortness of breath 30% 25% 20% 10% 0% 1/16 1/30 2/20 1/23 Daily percent of ED visits resulting in Weekly count of ED and FSED visits for cough-associated admissions **COVID-like illness** 10.0% 30 25 8.0% 20 6.0% 4.0% 10 2.0% 5 0.0% 0 7176 1/23 1/30 2/21 Date Week start date