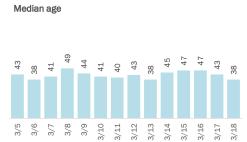

| Age group   | All cases |     | New cases (3 | /18) | Hospitalizatio | ons | Deaths |     |
|-------------|-----------|-----|--------------|------|----------------|-----|--------|-----|
| 0-4 years   | 39,458    | 2%  | 136          | 3%   | 546 l          | 1%  | 1      | 0%  |
| 5-14 years  | 123,208   | 6%  | 461          | 9%   | 529            | 1%  | 5      | 0%  |
| 15-24 years | 301,964   | 15% | 810          | 16%  | 2,068          | 2%  | 40     | 0%  |
| 25-34 years | 340,863   | 17% | 947          | 19%  | 4,047          | 5%  | 175    | 1%  |
| 35-44 years | 303,879   | 15% | 822          | 16%  | 6,060          | 7%  | 493    | 2%  |
| 45-54 years | 298,845   | 15% | 737          | 14%  | 9,380          | 11% | 1,244  | 4%  |
| 55-64 years | 259,006   | 13% | 689          | 14%  | 14,115         | 17% | 3,492  | 11% |
| 65-74 years | 161,983   | 8%  | 274          | 5%   | 17,372         | 21% | 6,926  | 21% |
| 75-84 years | 89,678    | 5%  | 155          | 3%   | 17,385         | 21% | 9,948  | 30% |
| 85+ years   | 42,204    | 2%  | 70 <b>l</b>  | 1%   | 11,679         | 14% | 10,327 | 32% |
| Unknown     | 1,272     | 0%  | 0            | 0%   | 8              | 0%  | 0      | 0%  |
| Total       | 1,962,360 |     | 5,101        |      | 83,189         |     | 32,651 |     |