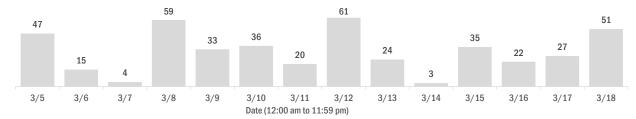

### Laboratory testing for Florida residents over the past 2 weeks

Number of Florida residents who tested negative per day

These counts include the number of people for whom the Department received negative PCR or antigen laboratory results by day. People who tested negative on multiple days will be included once for each day they are tested. Negative results for persons who have previously tested positive are excluded.