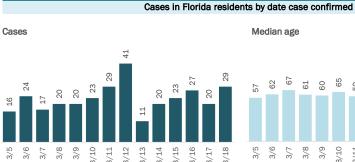

## **COVID-19: summary for Dade County**

Data through Mar 18, 2021 verified as of Mar 19, 2021 at 09:25 AM

Data in this report are provisional and subject to change.

|      | Me  | ediar | n age | •   |     |      |      |      |      |      |      |      |      |      |  |
|------|-----|-------|-------|-----|-----|------|------|------|------|------|------|------|------|------|--|
| 1212 | 36  | 36    | 37    | 38  | 36  | 38   | 34   | 36   | 38   | 36   | 36   | 36   | 37   | 37   |  |
| 113  |     |       |       |     |     |      |      |      |      |      |      |      |      |      |  |
| 3/18 | 3/5 | 3/6   | 3/7   | 3/8 | 3/9 | 3/10 | 3/11 | 3/12 | 3/13 | 3/14 | 3/15 | 3/16 | 3/17 | 3/18 |  |