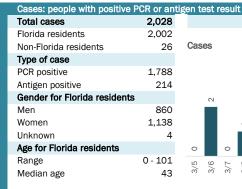

## **COVID-19: summary for Florida**

Data through Mar 18, 2021 verified as of Mar 19, 2021 at 09:25 AM

Data in this report are provisional and subject to change.

| Race, ethnicity   | Cases     |     | Hospitalizat | ions | Deaths  |     |
|-------------------|-----------|-----|--------------|------|---------|-----|
| White             | 1,106,285 | 56% | 54,378       | 65%  | 23,906  | 73% |
| Hispanic          | 419,488   | 21% | 15,091 ■     | 18%  | 6,063   | 19% |
| Non-Hispanic      | 604,551   | 31% | 37,628       | 45%  | 16,751  | 51% |
| Unknown ethnicity | 82,246 l  | 4%  | 1,659 l      | 2%   | 1,092   | 3%  |
| Black             | 259,161 ■ | 13% | 17,288       | 21%  | 5,181   | 16% |
| Hispanic          | 15,167    | 1%  | 731          | 1%   | 217     | 1%  |
| Non-Hispanic      | 222,860   | 11% | 16,202 ■     | 19%  | 4,783   | 15% |
| Unknown ethnicity | 21,134    | 1%  | 355          | 0%   | 181     | 1%  |
| Other             | 296,212   | 15% | 9,231        | 11%  | 2,601   | 8%  |
| Hispanic          | 149,296   | 8%  | 4,842        | 6%   | 1,140   | 3%  |
| Non-Hispanic      | 101,148   | 5%  | 3,965 l      | 5%   | 1,239 l | 4%  |
| Unknown ethnicity | 45,768 l  | 2%  | 424          | 1%   | 222     | 1%  |
| Unknown race      | 300,702   | 15% | 2,292        | 3%   | 963     | 3%  |
| Hispanic          | 43,812    | 2%  | 482          | 1%   | 170     | 1%  |
| Non-Hispanic      | 19,041    | 1%  | 266          | 0%   | 114     | 0%  |
| Unknown ethnicity | 237,849   | 12% | 1,544        | 2%   | 679     | 2%  |
| Total             | 1 962 360 |     | 83 189       |      | 32 651  |     |

## **COVID-19: summary for Florida**

Data through Mar 18, 2021 verified as of Mar 19, 2021 at 09:25 AM

Data in this report are provisional and subject to change.