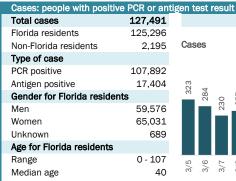

## **COVID-19: summary for Dade County**

Data through Mar 18, 2021 verified as of Mar 19, 2021 at 09:25 AM

Data in this report are provisional and subject to change.

|      | Me  | ediar | n age | •   |     |      |      |      |      |      |      |      |      |      |  |
|------|-----|-------|-------|-----|-----|------|------|------|------|------|------|------|------|------|--|
| 1212 | 36  | 36    | 37    | 38  | 36  | 38   | 34   | 36   | 38   | 36   | 36   | 36   | 37   | 37   |  |
| 113  |     |       |       |     |     |      |      |      |      |      |      |      |      |      |  |
| 3/18 | 3/5 | 3/6   | 3/7   | 3/8 | 3/9 | 3/10 | 3/11 | 3/12 | 3/13 | 3/14 | 3/15 | 3/16 | 3/17 | 3/18 |  |

| Race, ethnicity   | Cases   |     | Hospitalizati | ions | Deaths |     |
|-------------------|---------|-----|---------------|------|--------|-----|
| White             | 240,033 | 56% | 8,538         | 70%  | 4,450  | 78% |
| Hispanic          | 204,831 | 48% | 7,442         | 61%  | 3,838  | 67% |
| Non-Hispanic      | 28,867  | 7%  | 991           | 8%   | 522    | 9%  |
| Unknown ethnicity | 6,335   | 1%  | 105           | 1%   | 90     | 2%  |
| Black             | 34,304  | 8%  | 2,222         | 18%  | 916    | 16% |
| Hispanic          | 5,238   | 1%  | 282           | 2%   | 112    | 2%  |
| Non-Hispanic      | 26,968  | 6%  | 1,872         | 15%  | 765    | 13% |
| Unknown ethnicity | 2,098   | 0%  | 68            | 1%   | 39     | 1%  |
| Other             | 81,113  | 19% | 1,096         | 9%   | 231    | 4%  |
| Hispanic          | 48,443  | 11% | 744           | 6%   | 158 l  | 3%  |
| Non-Hispanic      | 19,824  | 5%  | 304 l         | 2%   | 59     | 1%  |
| Unknown ethnicity | 12,846  | 3%  | 48            | 0%   | 14     | 0%  |
| Unknown race      | 71,411  | 17% | 342 l         | 3%   | 119    | 2%  |
| Hispanic          | 16,407  | 4%  | 127           | 1%   | 80     | 1%  |
| Non-Hispanic      | 3,479   | 1%  | 20            | 0%   | 2      | 0%  |
| Unknown ethnicity | 51,525  | 12% | 195           | 2%   | 37     | 1%  |
| Total             | 426,861 |     | 12,198        |      | 5,716  |     |