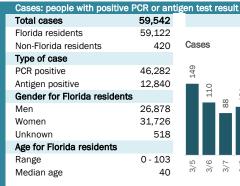

## **COVID-19: summary for Florida**

Data through Mar 18, 2021 verified as of Mar 19, 2021 at 09:25 AM

Data in this report are provisional and subject to change.

| Race, ethnicity   | Cases     |     | Hospitalizat | ions | Deaths  |     |
|-------------------|-----------|-----|--------------|------|---------|-----|
| White             | 1,106,285 | 56% | 54,378       | 65%  | 23,906  | 73% |
| Hispanic          | 419,488   | 21% | 15,091 ■     | 18%  | 6,063   | 19% |
| Non-Hispanic      | 604,551   | 31% | 37,628       | 45%  | 16,751  | 51% |
| Unknown ethnicity | 82,246 l  | 4%  | 1,659 l      | 2%   | 1,092   | 3%  |
| Black             | 259,161 ■ | 13% | 17,288       | 21%  | 5,181   | 16% |
| Hispanic          | 15,167    | 1%  | 731          | 1%   | 217     | 1%  |
| Non-Hispanic      | 222,860   | 11% | 16,202 ■     | 19%  | 4,783   | 15% |
| Unknown ethnicity | 21,134    | 1%  | 355          | 0%   | 181     | 1%  |
| Other             | 296,212   | 15% | 9,231        | 11%  | 2,601   | 8%  |
| Hispanic          | 149,296   | 8%  | 4,842        | 6%   | 1,140   | 3%  |
| Non-Hispanic      | 101,148   | 5%  | 3,965 l      | 5%   | 1,239 l | 4%  |
| Unknown ethnicity | 45,768 l  | 2%  | 424          | 1%   | 222     | 1%  |
| Unknown race      | 300,702   | 15% | 2,292        | 3%   | 963     | 3%  |
| Hispanic          | 43,812    | 2%  | 482          | 1%   | 170     | 1%  |
| Non-Hispanic      | 19,041    | 1%  | 266          | 0%   | 114     | 0%  |
| Unknown ethnicity | 237,849   | 12% | 1,544        | 2%   | 679     | 2%  |
| Total             | 1 962 360 |     | 83 189       |      | 32 651  |     |

| Outcomes for Florida residents Florida |                   |  |  |  |  |  |  |  |
|----------------------------------------|-------------------|--|--|--|--|--|--|--|
|                                        |                   |  |  |  |  |  |  |  |
| 83,189                                 | (4% of all cases) |  |  |  |  |  |  |  |
| 32,651                                 | (2% of all cases) |  |  |  |  |  |  |  |
|                                        | 83,189            |  |  |  |  |  |  |  |

| Age group   | All cases |     | New cases (3 | /18) | Hospitalizatio | ons | Deaths |     |
|-------------|-----------|-----|--------------|------|----------------|-----|--------|-----|
| 0-4 years   | 39,458    | 2%  | 136          | 3%   | 546 l          | 1%  | 1      | 0%  |
| 5-14 years  | 123,208   | 6%  | 461          | 9%   | 529            | 1%  | 5      | 0%  |
| 15-24 years | 301,964   | 15% | 810          | 16%  | 2,068          | 2%  | 40     | 0%  |
| 25-34 years | 340,863   | 17% | 947          | 19%  | 4,047          | 5%  | 175    | 1%  |
| 35-44 years | 303,879   | 15% | 822          | 16%  | 6,060          | 7%  | 493    | 2%  |
| 45-54 years | 298,845   | 15% | 737          | 14%  | 9,380          | 11% | 1,244  | 4%  |
| 55-64 years | 259,006   | 13% | 689          | 14%  | 14,115         | 17% | 3,492  | 11% |
| 65-74 years | 161,983   | 8%  | 274          | 5%   | 17,372         | 21% | 6,926  | 21% |
| 75-84 years | 89,678    | 5%  | 155          | 3%   | 17,385         | 21% | 9,948  | 30% |
| 85+ years   | 42,204    | 2%  | 70 <b>l</b>  | 1%   | 11,679         | 14% | 10,327 | 32% |
| Unknown     | 1,272     | 0%  | 0            | 0%   | 8              | 0%  | 0      | 0%  |
| Total       | 1,962,360 |     | 5,101        |      | 83,189         |     | 32,651 |     |