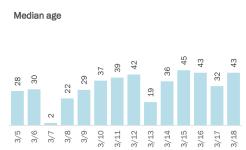

### Percent positivity for new cases in Florida residents

These counts include the number of Florida residents for whom the department received PCR or antigen laboratory results by day. This percent is the number of people who test positive for the first time divided by all the people tested that day, excluding people who have previously tested positive.