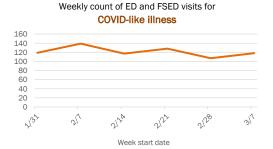

gative per day

These counts include the number of people for whom the Department received negative PCR or antigen laboratory results by day. People who tested negative on multiple days will be included once for each day they are tested. Negative results for persons who have previously tested positive are excluded.



#### Percent positivity for new cases in Florida residents

These counts include the number of Florida residents for whom the department received PCR or antigen laboratory results by day. This percent is the number of people who test positive for the first time divided by all the people tested that day, excluding people who have previously tested positive.



### Emergency department (ED) and freestanding ED (FSED) chief complaint and admission data for Manatee County









# **COVID-19: summary for Marion County**

Data through Mar 18, 2021 verified as of Mar 19, 2021 at 09:25 AM

Data in this report are provisional and subject to change.







| Race, ethnicity   | Cases   |     | Hospitalizat | tions | Deaths      |     |
|-------------------|---------|-----|--------------|-------|-------------|-----|
| White             | 19,565  | 69% | 1,406        | 74%   | 740         | 82% |
| Hispanic          | 2,850   | 10% | 124          | 7%    | 46 <b>l</b> | 5%  |
| Non-Hispanic      | 15,488  | 54% | 1,265        | 67%   | 682         | 75% |
| Unknown ethnicity | 1,227   | 4%  | 17           | 1%    | 12          | 1%  |
| Black             | 3,916 ▮ | 14% | 336 ■        | 18%   | 110         | 12% |
| Hispanic          | 91      | 0%  | 4            | 0%