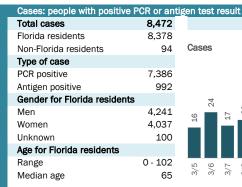

## **COVID-19: summary for Florida**

Data through Mar 18, 2021 verified as of Mar 19, 2021 at 09:25 AM

Data in this report are provisional and subject to change.

| Race, ethnicity   | Cases     |     | Hospitalizat | ions | Deaths  |     |
|-------------------|-----------|-----|--------------|------|---------|-----|
| White             | 1,106,285 | 56% | 54,378       | 65%  | 23,906  | 73% |
| Hispanic          | 419,488   | 21% | 15,091 ■     | 18%  | 6,063   | 19% |
| Non-Hispanic      | 604,551   | 31% | 37,628       | 45%  | 16,751  | 51% |
| Unknown ethnicity | 82,246 l  | 4%  | 1,659 l      | 2%   | 1,092   | 3%  |
| Black             | 259,161 ■ | 13% | 17,288       | 21%  | 5,181   | 16% |
| Hispanic          | 15,167    | 1%  | 731          | 1%   | 217     | 1%  |
| Non-Hispanic      | 222,860   | 11% | 16,202 ■     | 19%  | 4,783   | 15% |
| Unknown ethnicity | 21,134    | 1%  | 355          | 0%   | 181     | 1%  |
| Other             | 296,212   | 15% | 9,231        | 11%  | 2,601   | 8%  |
| Hispanic          | 149,296   | 8%  | 4,842        | 6%   | 1,140   | 3%  |
| Non-Hispanic      | 101,148   | 5%  | 3,965 l      | 5%   | 1,239 l | 4%  |
| Unknown ethnicity | 45,768 l  | 2%  | 424          | 1%   | 222     | 1%  |
| Unknown race      | 300,702   | 15% | 2,292        | 3%   | 963     | 3%  |
| Hispanic          | 43,812    | 2%  | 482          | 1%   | 170     | 1%  |
| Non-Hispanic      | 19,041    | 1%  | 266          | 0%   | 114     | 0%  |
| Unknown ethnicity | 237,849   | 12% | 1,544        | 2%   | 679     | 2%  |
| Total             | 1 962 360 |     | 83 189       |      | 32 651  |     |