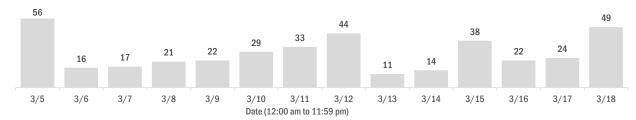

## **COVID-19: summary for Dade County**

Data through Mar 18, 2021 verified as of Mar 19, 2021 at 09:25 AM

Data in this report are provisional and subject to change.

|      | Me  | ediar | n age | •   |     |      |      |      |      |      |      |      |      |      |  |
|------|-----|-------|-------|-----|-----|------|------|------|------|------|------|------|------|------|--|
| 1212 | 36  | 36    | 37    | 38  | 36  | 38   | 34   | 36   | 38   | 36   | 36   | 36   | 37   | 37   |  |
| 113  |     |       |       |     |     |      |      |      |      |      |      |      |      |      |  |
| 3/18 | 3/5 | 3/6   | 3/7   | 3/8 | 3/9 | 3/10 | 3/11 | 3/12 | 3/13 | 3/14 | 3/15 | 3/16 | 3/17 | 3/18 |  |