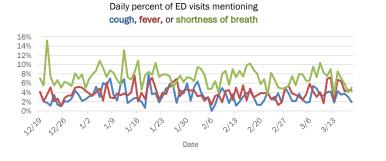

The Electronic Surveillance System for the Early Notification of Community-Based Epidemics (ESSENCE-FL) includes chief complaint data from 211 of 211 Florida EDs and 88 of 89 Florida FSEDs.

Data are transmitted electronically to ESSENCE-FL daily or hourly.