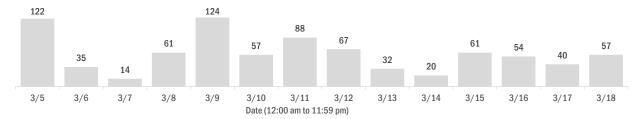

wn     | 0         | 0%  | 0           | 0%    | 0            | 0%   | 0      | 0%  |
| Total       | 2,856     |     | 4           |       | 214          |      | 35     |     |

0

3 |

0

0

3

214

## **COVID-19: summary for Hardee County**

Data through Mar 18, 2021 verified as of Mar 19, 2021 at 09:25 AM

Data in this report are provisional and subject to change.

### Laboratory testing for Florida residents over the past 2 weeks

Number of Florida residents who tested negative per day

These counts include the number of people for whom the Department received negative PCR or antigen laboratory results by day. People who tested negative on multiple days will be included once for each day they are tested. Negative results for persons who have previously tested positive are excluded.



### Percent positivity for new cases in Florida residents

These counts include the number of Florida residents for whom the department received PCR or antigen laboratory results by day. This percent is the number of people who test positive for the first time divided by all the people tested that day, excluding people who have previously tested positive.





## **COVID-19: summary for Hendry County**

Data through Mar 18, 2021 verified as of Mar 19, 2021 at 09:25 AM

4,392

Total

Data in this report are provisional and subject to change.



76

| Age group   | All cases |     | New cases ( | 3/18) | Hospitalizat | ions | Deaths |     |
|-------------|-----------|-----|-------------|-------|--------------|------|--------|-----|
| 0-4 years   | 115       | 3%  | 0           | 0%    | 2