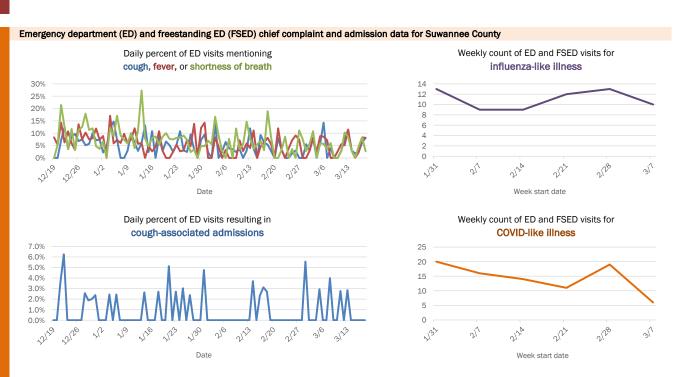

### Emergency department (ED) and freestanding ED (FSED) chief complaint and admission data for Alachua County