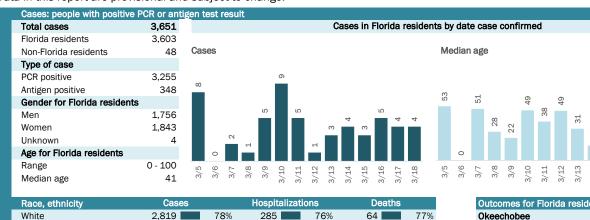

## **COVID-19: summary for Florida**

Data through Mar 18, 2021 verified as of Mar 19, 2021 at 09:25 AM

Data in this report are provisional and subject to change.

| Race, ethnicity   | Cases     |     | Hospitalizat | ions | Deaths  |     |
|-------------------|-----------|-----|--------------|------|---------|-----|
| White             | 1,106,285 | 56% | 54,378       | 65%  | 23,906  | 73% |
| Hispanic          | 419,488   | 21% | 15,091 ■     | 18%  | 6,063   | 19% |
| Non-Hispanic      | 604,551   | 31% | 37,628       | 45%  | 16,751  | 51% |
| Unknown ethnicity | 82,246 l  | 4%  | 1,659 l      | 2%   | 1,092   | 3%  |
| Black             | 259,161 ■ | 13% | 17,288       | 21%  | 5,181   | 16% |
| Hispanic          | 15,167    | 1%  | 731          | 1%   | 217     | 1%  |
| Non-Hispanic      | 222,860   | 11% | 16,202 ■     | 19%  | 4,783   | 15% |
| Unknown ethnicity | 21,134    | 1%  | 355          | 0%   | 181     | 1%  |
| Other             | 296,212   | 15% | 9,231        | 11%  | 2,601   | 8%  |
| Hispanic          | 149,296   | 8%  | 4,842        | 6%   | 1,140   | 3%  |
| Non-Hispanic      | 101,148   | 5%  | 3,965 l      | 5%   | 1,239 l | 4%  |
| Unknown ethnicity | 45,768 l  | 2%  | 424          | 1%   | 222     | 1%  |
| Unknown race      | 300,702   | 15% | 2,292        | 3%   | 963     | 3%  |
| Hispanic          | 43,812    | 2%  | 482          | 1%   | 170     | 1%  |
| Non-Hispanic      | 19,041    | 1%  | 266          | 0%   | 114     | 0%  |
| Unknown ethnicity | 237,849   | 12% | 1,544        | 2%   | 679     | 2%  |
| Total             | 1 962 360 |     | 83 189       |      | 32 651  |     |

| Outcomes for Florida residents Florida |                   |  |  |  |  |  |  |  |
|----------------------------------------|-------------------|--|--|--|--|--|--|--|
|                                        |                   |  |  |  |  |  |  |  |
| 83,189                                 | (4% of all cases) |  |  |  |  |  |  |  |
| 32,651                                 | (2% of all cases) |  |  |  |  |  |  |  |
|                                        | 83,189            |  |  |  |  |  |  |  |

| Cases in facility s | staff/reside | nts               |
|---------------------|--------------|-------------------|
| Florida             |              |                   |
| Long-term care      | 82,358       | (4% of all cases) |
| Correctional        | 31,391       | (2% of all cases) |

| Age group   | All cases |     | New cases (3 | /18) | Hospitalizatio | ons | Deaths |     |
|-------------|-----------|-----|--------------|------|----------------|-----|--------|-----|
| 0-4 years   | 39,458    | 2%  | 136          | 3%   | 546 l          | 1%  | 1      | 0%  |
| 5-14 years  | 123,208   | 6%  | 461          | 9%   | 529            | 1%  | 5      | 0%  |
| 15-24 years | 301,964   | 15% | 810          | 16%  | 2,068          | 2%  | 40     | 0%  |
| 25-34 years | 340,863   | 17% | 947          | 19%  | 4,047          | 5%  | 175    | 1%  |
| 35-44 years | 303,879   | 15% | 822          | 16%  | 6,060          | 7%  | 493    | 2%  |
| 45-54 years | 298,845   | 15% | 737          | 14%  | 9,380          | 11% | 1,244  | 4%  |
| 55-64 years | 259,006   | 13% | 689          | 14%  | 14,115         | 17% | 3,492  | 11% |
| 65-74 years | 161,983   | 8%  | 274          | 5%   | 17,372         | 21% | 6,926  | 21% |
| 75-84 years | 89,678    | 5%  | 155          | 3%   | 17,385         | 21% | 9,948  | 30% |
| 85+ years   | 42,204    | 2%  | 70 <b>l</b>  | 1%   | 11,679         | 14% | 10,327 | 32% |
| Unknown     | 1,272     | 0%  | 0            | 0%   | 8              | 0%  | 0      | 0%  |
| Total       | 1,962,360 |     | 5,101        |      | 83,189         |     | 32,651 |     |