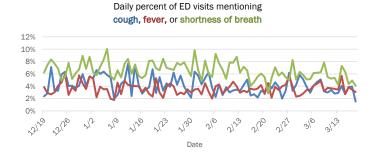

#### Emergency department (ED) and freestanding ED (FSED) chief complaint and admission data for Bradford County Weekly count of ED and FSED visits for Daily percent of ED visits mentioning influenza-like illness cough, fever, or shortness of breath 30% 25% 20% 10% 0% 1/16 1/30 2/20 1/23 Daily percent of ED visits resulting in Weekly count of ED and FSED visits for cough-associated admissions **COVID-like illness** 10.0% 30 25 8.0% 20 6.0% 4.0% 10 2.0% 5 0.0% 0 7176 1/23 1/30 2/21 Date Week start date