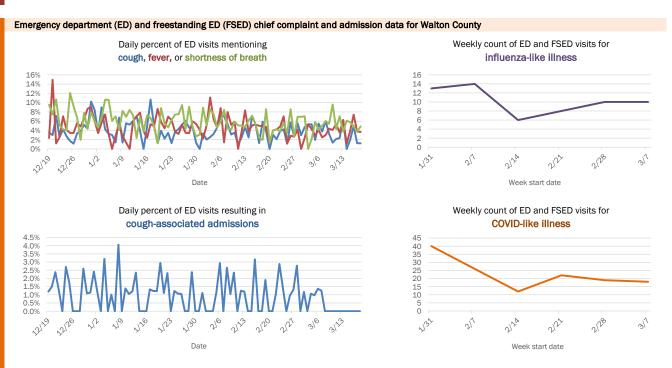

### Emergency department (ED) and freestanding ED (FSED) chief complaint and admission data for Alachua County

The Electronic Surveillance System for the Early Notification of Community-Based Epidemics (ESSENCE-FL) includes chief complaint data from 211 of 211 Florida EDs and 88 of 89 Florida FSEDs.

Data are transmitted electronically to ESSENCE-FL daily or hourly.