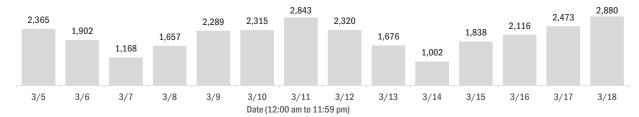

### Laboratory testing for Florida residents over the past 2 weeks

Number of Florida residents who tested negative per day

These counts include the number of people for whom the Department received negative PCR or antigen laboratory results by day. People who tested negative on multiple days will be included once for each day they are tested. Negative results for persons who have previously tested positive are excluded.