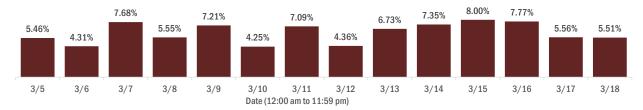

### Emergency department (ED) and freestanding ED (FSED) chief complaint and admission data for Alachua County