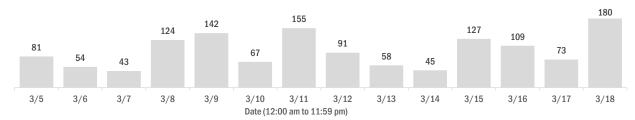

### Laboratory testing for Florida residents over the past 2 weeks

Number of Florida residents who tested negative per day

These counts include the number of people for whom the Department received negative PCR or antigen laboratory results by day. People who tested negative on multiple days will be included once for each day they are tested. Negative results for persons who have previously tested positive are excluded.