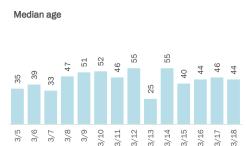

## **COVID-19: summary for Dade County**

Data through Mar 18, 2021 verified as of Mar 19, 2021 at 09:25 AM

Data in this report are provisional and subject to change.

|      | Me  | ediar | n age | •   |     |      |      |      |      |      |      |      |      |      |  |
|------|-----|-------|-------|-----|-----|------|------|------|------|------|------|------|------|------|--|
| 1212 | 36  | 36    | 37    | 38  | 36  | 38   | 34   | 36   | 38   | 36   | 36   | 36   | 37   | 37   |  |
| 113  |     |       |       |     |     |      |      |      |      |      |      |      |      |      |  |
| 3/18 | 3/5 | 3/6   | 3/7   | 3/8 | 3/9 | 3/10 | 3/11 | 3/12 | 3/13 | 3/14 | 3/15 | 3/16 | 3/17 | 3/18 |  |