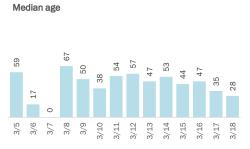

## **COVID-19: summary for Florida**

Data through Mar 18, 2021 verified as of Mar 19, 2021 at 09:25 AM

Data in this report are provisional and subject to change.

| Race, ethnicity   | Cases     |     | Hospitalizat | ions | Deaths  |     |
|-------------------|-----------|-----|--------------|------|---------|-----|
| White             | 1,106,285 | 56% | 54,378       | 65%  | 23,906  | 73% |
| Hispanic          | 419,488   | 21% | 15,091 ■     | 18%  | 6,063   | 19% |
| Non-Hispanic      | 604,551   | 31% | 37,628       | 45%  | 16,751  | 51% |
| Unknown ethnicity | 82,246 l  | 4%  | 1,659 l      | 2%   | 1,092   | 3%  |
| Black             | 259,161 ■ | 13% | 17,288       | 21%  | 5,181   | 16% |
| Hispanic          | 15,167    | 1%  | 731          | 1%   | 217     | 1%  |
| Non-Hispanic      | 222,860   | 11% | 16,202 ■     | 19%  | 4,783   | 15% |
| Unknown ethnicity | 21,134    | 1%  | 355          | 0%   | 181     | 1%  |
| Other             | 296,212   | 15% | 9,231        | 11%  | 2,601   | 8%  |
| Hispanic          | 149,296   | 8%  | 4,842        | 6%   | 1,140   | 3%  |
| Non-Hispanic      | 101,148   | 5%  | 3,965 l      | 5%   | 1,239 l | 4%  |
| Unknown ethnicity | 45,768 l  | 2%  | 424          | 1%   | 222     | 1%  |
| Unknown race      | 300,702   | 15% | 2,292        | 3%   | 963     | 3%  |
| Hispanic          | 43,812    | 2%  | 482          | 1%   | 170     | 1%  |
| Non-Hispanic      | 19,041    | 1%  | 266          | 0%   | 114     | 0%  |
| Unknown ethnicity | 237,849   | 12% | 1,544        | 2%   | 679     | 2%  |
| Total             | 1 962 360 |     | 83 189       |      | 32 651  |     |