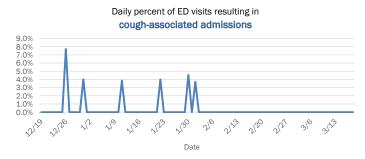

#### Emergency department (ED) and freestanding ED (FSED) chief complaint and admission data for Bradford County Weekly count of ED and FSED visits for Daily percent of ED visits mentioning influenza-like illness cough, fever, or shortness of breath 30% 25% 20% 10% 0% 1/16 1/30 2/20 1/23 Daily percent of ED visits resulting in Weekly count of ED and FSED visits for cough-associated admissions **COVID-like illness** 10.0% 30 25 8.0% 20 6.0% 4.0% 10 2.0% 5 0.0% 0 7176 1/23 1/30 2/21 Date Week start date