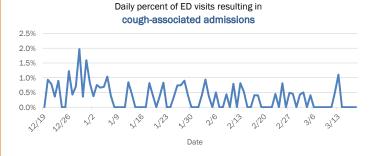

#### Emergency department (ED) and freestanding ED (FSED) chief complaint and admission data for Bradford County Weekly count of ED and FSED visits for Daily percent of ED visits mentioning influenza-like illness cough, fever, or shortness of breath 30% 25% 20% 10% 0% 1/16 1/30 2/20 1/23 Daily percent of ED visits resulting in Weekly count of ED and FSED visits for cough-associated admissions **COVID-like illness** 10.0% 30 25 8.0% 20 6.0% 4.0% 10 2.0% 5 0.0% 0 7176 1/23 1/30 2/21 Date Week start date