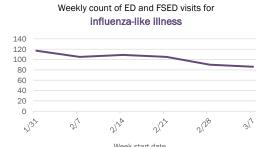

#### Emergency department (ED) and freestanding ED (FSED) chief complaint and admission data for Bradford County Weekly count of ED and FSED visits for Daily percent of ED visits mentioning influenza-like illness cough, fever, or shortness of breath 30% 25% 20% 10% 0% 1/16 1/30 2/20 1/23 Daily percent of ED visits resulting in Weekly count of ED and FSED visits for cough-associated admissions **COVID-like illness** 10.0% 30 25 8.0% 20 6.0% 4.0% 10 2.0% 5 0.0% 0 7176 1/23 1/30 2/21 Date Week start date