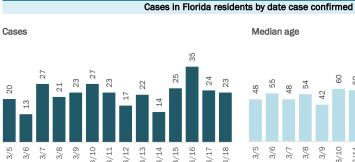

## **COVID-19: summary for Dade County**

Data through Mar 18, 2021 verified as of Mar 19, 2021 at 09:25 AM

Data in this report are provisional and subject to change.

|      | Me  | ediar | n age | •   |     |      |      |      |      |      |      |      |      |      |  |
|------|-----|-------|-------|-----|-----|------|------|------|------|------|------|------|------|------|--|
| 1212 | 36  | 36    | 37    | 38  | 36  | 38   | 34   | 36   | 38   | 36   | 36   | 36   | 37   | 37   |  |
| 113  |     |       |       |     |     |      |      |      |      |      |      |      |      |      |  |
| 3/18 | 3/5 | 3/6   | 3/7   | 3/8 | 3/9 | 3/10 | 3/11 | 3/12 | 3/13 | 3/14 | 3/15 | 3/16 | 3/17 | 3/18 |  |