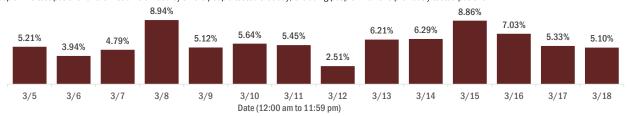

#### Emergency department (ED) and freestanding ED (FSED) chief complaint and admission data for Bradford County Weekly count of ED and FSED visits for Daily percent of ED visits mentioning influenza-like illness cough, fever, or shortness of breath 30% 25% 20% 10% 0% 1/16 1/30 2/20 1/23 Daily percent of ED visits resulting in Weekly count of ED and FSED visits for cough-associated admissions **COVID-like illness** 10.0% 30 25 8.0% 20 6.0% 4.0% 10 2.0% 5 0.0% 0 7176 1/23 1/30 2/21 Date Week start date