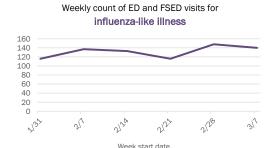

#### Emergency department (ED) and freestanding ED (FSED) chief complaint and admission data for Bradford County Weekly count of ED and FSED visits for Daily percent of ED visits mentioning influenza-like illness cough, fever, or shortness of breath 30% 25% 20% 10% 0% 1/16 1/30 2/20 1/23 Daily percent of ED visits resulting in Weekly count of ED and FSED visits for cough-associated admissions **COVID-like illness** 10.0% 30 25 8.0% 20 6.0% 4.0% 10 2.0% 5 0.0% 0 7176 1/23 1/30 2/21 Date Week start date