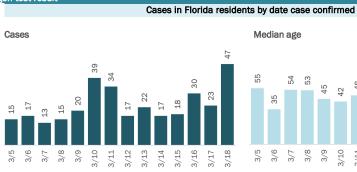

### Laboratory testing for Florida residents over the past 2 weeks

Number of Florida residents who tested negative per day

These counts include the number of people for whom the Department received negative PCR or antigen laboratory results by day. People who tested negative on multiple days will be included once for each day they are tested. Negative results for persons who have previously tested positive are excluded.

### Percent positivity for new cases in Florida residents

These counts include the number of Florida residents for whom the department received PCR or antigen laboratory results by day. This percent is the number of people who test positive for the first time divided by all the people tested that day, excluding people who have previously tested positive.