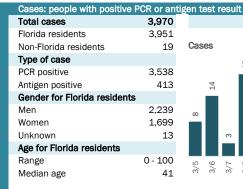

## **COVID-19: summary for Desoto County**

Data through Mar 18, 2021 verified as of Mar 19, 2021 at 09:25 AM

Data in this report are provisional and subject to change.

| Race, ethnicity   | Cases |     | Hospitalizat | ions | Deaths     |     |
|-------------------|-------|-----|--------------|------|------------|-----|
| White             | 2,390 | 60% | 201          | 71%  | 56         | 71% |
| Hispanic          | 1,019 | 26% | 49 ■         | 17%  | 4 <b>I</b> | 5%  |
| Non-Hispanic      | 1,171 | 30% | 132          | 46%  | 46         | 58% |
| Unknown ethnicity | 200   | 5%  | 20           | 7%   | 6          | 8%  |
| Black             | 380 ▮ | 10% | 40 ▮         | 14%  | 10         | 13% |
| Hispanic          | 10    | 0%  | 0            | 0%   | 0          | 0%  |
| Non-Hispanic      | 311   | 8%  | 34           | 12%  | 7          | 9%  |
| Unknown ethnicity | 59    | 1%  | 6 l          | 2%   | 3          | 4%  |
| Other             | 294   | 7%  | 35           | 12%  | 10         | 13% |
| Hispanic          | 178 l | 5%  | 25           | 9%   | 6          | 8%  |
| Non-Hispanic      | 59    | 1%  | 3            | 1%   | 0          | 0%  |
| Unknown ethnicity | 57    | 1%  | 7 l          | 2%   | 4 <b>I</b> | 5%  |
| Unknown race      | 887   | 22% | 8            | 3%   | 3          | 4%  |
| Hispanic          | 114   | 3%  | 1            | 0%   | 0          | 0%  |
| Non-Hispanic      | 42    | 1%  | 0            | 0%   | 0          | 0%  |
| Unknown ethnicity | 731   | 19% | 7 l          | 2%   | 3          | 4%  |
| Total             | 3,951 |     | 284          |      | 79         |     |

| Desoto              |             |                   |
|---------------------|-------------|-------------------|
| Hospitalizations    | 284         | (7% of all cases) |
| Deaths              | 79          | (2% of all cases) |
| Statewide           |             |                   |
| Hospitalizations    | 83,189      | (4% of all cases  |
| Deaths              | 32,651      | (2% of all cases) |
| Cases in facility s | taff/reside | ents              |
| Desoto              |             |                   |
| Long-term care      | 104         | (3% of all cases  |
| Correctional        | 713         | (18% of all cases |
| 04-4                |             |                   |

| Statewide      |        |                   |
|----------------|--------|-------------------|
| Long-term care | 82,358 | (4% of all cases) |
| Correctional   | 31,391 | (2% of all cases) |

| Age group   | All cases |     | New cases ( | 3/18) | Hospitalizati | ons | Deaths |     |
|-------------|-----------|-----|-------------|-------|---------------|-----|--------|-----|
| 0-4 years   | 102       | 3%  | 0           | 0%    | 0             | 0%  | 0      | 0%  |
| 5-14 years  | 298       | 8%  | 1           | 25%   | 3             | 1%  | 0      | 0%  |
| 15-24 years | 544       | 14% | 0           | 0%    | 7 <b>I</b>    | 2%  | 1      | 1%  |
| 25-34 years | 618       | 16% | 0           | 0%    | 12            | 4%  | 0      | 0%  |
| 35-44 years | 587       | 15% | 1           | 25%   | 18            | 6%  | 3 🛮    | 4%  |
| 45-54 years | 598       | 15% | 2           | 50%   | 38            | 13% | 4      | 5%  |
| 55-64 years | 590       | 15% | 0           | 0%    | 62            | 22% | 11     | 14% |
| 65-74 years | 367       | 9%  | 0           | 0%    | 68            | 24% | 24     | 30% |
| 75-84 years | 195       | 5%  | 0           | 0%    | 51            | 18% | 21     | 27% |
| 85+ years   | 52        | 1%  | 0           | 0%    | 25            | 9%  | 15     | 19% |
| Unknown     | 0         | 0%  | 0           | 0%    | 0             | 0%  | 0      | 0%  |
| Total       | 3,951     |     | 4           |       | 284           |     | 79     |     |