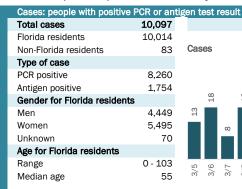

## **COVID-19: summary for Citrus County**

Data through Mar 18, 2021 verified as of Mar 19, 2021 at 09:25 AM

Data in this report are provisional and subject to change.

| Race, ethnicity   | Cases  |     | Hospitalizat | ions | Deaths |     |
|-------------------|--------|-----|--------------|------|--------|-----|
| White             | 7,844  | 78% | 584          | 89%  | 369    | 88% |
| Hispanic          | 334    | 3%  | 12           | 2%   | 9      | 2%  |
| Non-Hispanic      | 6,999  | 70% | 526          | 80%  | 322    | 77% |
| Unknown ethnicity | 511 l  | 5%  | 46 I         | 7%   | 38     | 9%  |
| Black             | 395 l  | 4%  | 26 l         | 4%   | 9      | 2%  |
| Hispanic          | 30     | 0%  | 0            | 0%   | 0      | 0%  |
| Non-Hispanic      | 348    | 3%  | 25           | 4%   | 8      | 2%  |
| Unknown ethnicity | 17     | 0%  | 1            | 0%   | 1      | 0%  |
| Other             | 606 l  | 6%  | 30 l         | 5%   | 19     | 5%  |
| Hispanic          | 117    | 1%  | 6            | 1%   | 5      | 1%  |
| Non-Hispanic      | 410    | 4%  | 20           | 3%   | 6      | 1%  |
| Unknown ethnicity | 79     | 1%  | 4            | 1%   | 8      | 2%  |
| Unknown race      | 1,169  | 12% | 17           | 3%   | 23 l   | 5%  |
| Hispanic          | 72     | 1%  | 1            | 0%   | 0      | 0%  |
| Non-Hispanic      | 92     | 1%  | 1            | 0%   | 1      | 0%  |
| Unknown ethnicity | 1,005  | 10% | 15           | 2%   | 22 l   | 5%  |
| Total             | 10,014 |     | 657          |      | 420    |     |

| <b>Outcomes for Flo</b>        | rida reside  | nts                                                          |
|--------------------------------|--------------|--------------------------------------------------------------|
| Citrus                         |              |                                                              |
| Hospitalizations               | 657          | (7% of all cases)                                            |
| Deaths                         | 420          | (4% of all cases)                                            |
| Statewide                      |              |                                                              |
| Hospitalizations               | 83,189       | (4% of all cases)                                            |
| Deaths                         | 32,651       | (2% of all cases)                                            |
| Cases in facility s            | taff/reside  | ents                                                         |
| Citrus                         |              |                                                              |
|                                |              |                                                              |
| Long-term care                 | 1,450        | (14% of all cases)                                           |
| Long-term care<br>Correctional | 1,450<br>215 | ,                                                            |
| J                              | ,            | ,                                                            |
| Correctional                   | ,            | (14% of all cases)<br>(2% of all cases)<br>(4% of all cases) |

| Age group   | All cases |     | New cases ( | 3/18) | Hospitalizations |     | Deaths |     |
|-------------|-----------|-----|-------------|-------|------------------|-----|--------|-----|
| 0-4 years   | 99        | 1%  | 0           | 0%    | 2                | 0%  | 0      | 0%  |
| •           |           |     | ~           |       |                  |     |        |     |
| 5-14 years  | 391       | 4%  | 2           | 10%   | 2                | 0%  | 0      | 0%  |
| 15-24 years | 1,030     | 10% | 3           | 14%   | 5                | 1%  | 0      | 0%  |
| 25-34 years | 1,108     | 11% | 0           | 0%    | 15               | 2%  | 2      | 0%  |
| 35-44 years | 1,050     | 10% | 2           | 10%   | 25               | 4%  | 0      | 0%  |
| 45-54 years | 1,266     | 13% | 5           | 24%   | 48               | 7%  | 9 l    | 2%  |
| 55-64 years | 1,663     | 17% | 5           | 24%   | 91               | 14% | 40     | 10% |
| 65-74 years | 1,650     | 16% | 0           | 0%    | 162              | 25% | 90     | 21% |
| 75-84 years | 1,211     | 12% | 3           | 14%   | 197              | 30% | 148    | 35% |
| 85+ years   | 542       | 5%  | 1           | 5%    | 109              | 17% | 131    | 31% |
| Unknown     | 4         | 0%  | 0           | 0%    | 1                | 0%  | 0      | 0%  |
| Total       | 10,014    |     | 21          |       | 657              |     | 420    |     |