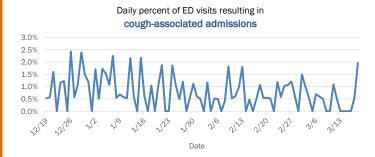

#### Emergency department (ED) and freestanding ED (FSED) chief complaint and admission data for Bradford County Weekly count of ED and FSED visits for Daily percent of ED visits mentioning influenza-like illness cough, fever, or shortness of breath 30% 25% 20% 10% 0% 1/16 1/30 2/20 1/23 Daily percent of ED visits resulting in Weekly count of ED and FSED visits for cough-associated admissions **COVID-like illness** 10.0% 30 25 8.0% 20 6.0% 4.0% 10 2.0% 5 0.0% 0 7176 1/23 1/30 2/21 Date Week start date