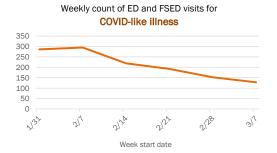

#### Emergency department (ED) and freestanding ED (FSED) chief complaint and admission data for Bradford County Weekly count of ED and FSED visits for Daily percent of ED visits mentioning influenza-like illness cough, fever, or shortness of breath 30% 25% 20% 10% 0% 1/16 1/30 2/20 1/23 Daily percent of ED visits resulting in Weekly count of ED and FSED visits for cough-associated admissions **COVID-like illness** 10.0% 30 25 8.0% 20 6.0% 4.0% 10 2.0% 5 0.0% 0 7176 1/23 1/30 2/21 Date Week start date