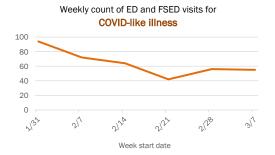

#### Emergency department (ED) and freestanding ED (FSED) chief complaint and admission data for Bradford County Weekly count of ED and FSED visits for Daily percent of ED visits mentioning influenza-like illness cough, fever, or shortness of breath 30% 25% 20% 10% 0% 1/16 1/30 2/20 1/23 Daily percent of ED visits resulting in Weekly count of ED and FSED visits for cough-associated admissions **COVID-like illness** 10.0% 30 25 8.0% 20 6.0% 4.0% 10 2.0% 5 0.0% 0 7176 1/23 1/30 2/21 Date Week start date