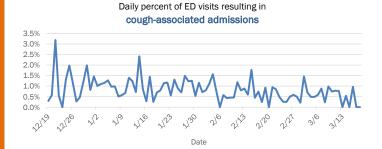

#### Emergency department (ED) and freestanding ED (FSED) chief complaint and admission data for Bradford County Weekly count of ED and FSED visits for Daily percent of ED visits mentioning influenza-like illness cough, fever, or shortness of breath 30% 25% 20% 10% 0% 1/16 1/30 2/20 1/23 Daily percent of ED visits resulting in Weekly count of ED and FSED visits for cough-associated admissions **COVID-like illness** 10.0% 30 25 8.0% 20 6.0% 4.0% 10 2.0% 5 0.0% 0 7176 1/23 1/30 2/21 Date Week start date