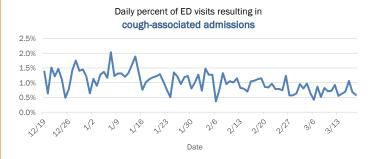

#### Emergency department (ED) and freestanding ED (FSED) chief complaint and admission data for Bradford County Weekly count of ED and FSED visits for Daily percent of ED visits mentioning influenza-like illness cough, fever, or shortness of breath 30% 25% 20% 10% 0% 1/16 1/30 2/20 1/23 Daily percent of ED visits resulting in Weekly count of ED and FSED visits for cough-associated admissions **COVID-like illness** 10.0% 30 25 8.0% 20 6.0% 4.0% 10 2.0% 5 0.0% 0 7176 1/23 1/30 2/21 Date Week start date