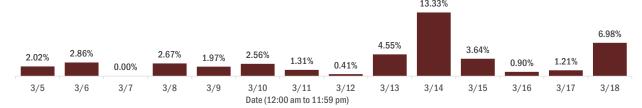

### Percent positivity for new cases in Florida residents

These counts include the number of Florida residents for whom the department received PCR or antigen laboratory results by day. This percent is the number of people who test positive for the first time divided by all the people tested that day, excluding people who have previously tested positive.