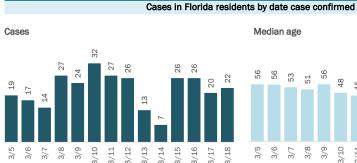

### Laboratory testing for Florida residents over the past 2 weeks

Number of Florida residents who tested negative per day

These counts include the number of people for whom the Department received negative PCR or antigen laboratory results by day. People who tested negative on multiple days will be included once for each day they are tested. Negative results for persons who have previously tested positive are excluded.

### Percent positivity for new cases in Florida residents

These counts include the number of Florida residents for whom the department received PCR or antigen laboratory results by day. This percent is the number of people who test positive for the first time divided by all the people tested that day, excluding people who have previously tested positive.