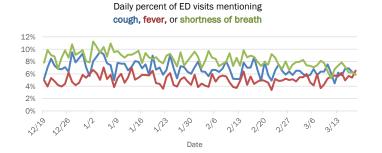

#### Emergency department (ED) and freestanding ED (FSED) chief complaint and admission data for Bradford County Weekly count of ED and FSED visits for Daily percent of ED visits mentioning influenza-like illness cough, fever, or shortness of breath 30% 25% 20% 10% 0% 1/16 1/30 2/20 1/23 Daily percent of ED visits resulting in Weekly count of ED and FSED visits for cough-associated admissions **COVID-like illness** 10.0% 30 25 8.0% 20 6.0% 4.0% 10 2.0% 5 0.0% 0 7176 1/23 1/30 2/21 Date Week start date