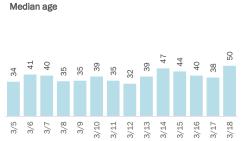

## **COVID-19: summary for Dade County**

Data through Mar 18, 2021 verified as of Mar 19, 2021 at 09:25 AM

Data in this report are provisional and subject to change.

|      | Me  | ediar | n age | •   |     |      |      |      |      |      |      |      |      |      |  |
|------|-----|-------|-------|-----|-----|------|------|------|------|------|------|------|------|------|--|
| 1212 | 36  | 36    | 37    | 38  | 36  | 38   | 34   | 36   | 38   | 36   | 36   | 36   | 37   | 37   |  |
| 113  |     |       |       |     |     |      |      |      |      |      |      |      |      |      |  |
| 3/18 | 3/5 | 3/6   | 3/7   | 3/8 | 3/9 | 3/10 | 3/11 | 3/12 | 3/13 | 3/14 | 3/15 | 3/16 | 3/17 | 3/18 |  |