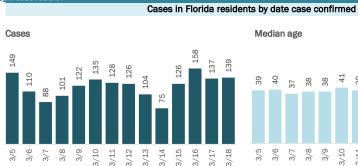

### Laboratory testing for Florida residents over the past 2 weeks

Number of Florida residents who tested negative per day

These counts include the number of people for whom the Department received negative PCR or antigen laboratory results by day. People who tested negative on multiple days will be included once for each day they are tested. Negative results for persons who have previously tested positive are excluded.

### Percent positivity for new cases in Florida residents

These counts include the number of Florida residents for whom the department received PCR or antigen laboratory results by day. This percent is the number of people who test positive for the first time divided by all the people tested that day, excluding people who have previously tested positive.