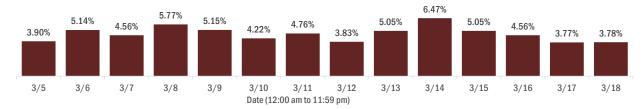

### Percent positivity for new cases in Florida residents

These counts include the number of Florida residents for whom the department received PCR or antigen laboratory results by day. This percent is the number of people who test positive for the first time divided by all the people tested that day, excluding people who have previously tested positive.