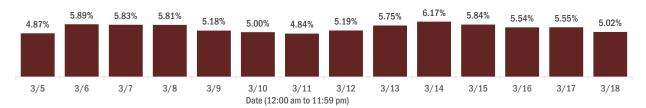

#### Percent positivity for new cases in Florida residents

These counts include the number of Florida residents for whom the department received PCR or antigen laboratory results by day. This percent is the number of people who test positive for the first time divided by all the people tested that day, excluding people who have previously tested positive.