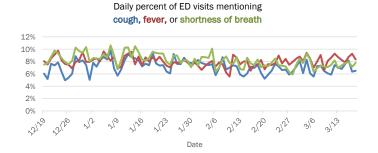

#### Emergency department (ED) and freestanding ED (FSED) chief complaint and admission data for Bradford County Weekly count of ED and FSED visits for Daily percent of ED visits mentioning influenza-like illness cough, fever, or shortness of breath 30% 25% 20% 10% 0% 1/16 1/30 2/20 1/23 Daily percent of ED visits resulting in Weekly count of ED and FSED visits for cough-associated admissions **COVID-like illness** 10.0% 30 25 8.0% 20 6.0% 4.0% 10 2.0% 5 0.0% 0 7176 1/23 1/30 2/21 Date Week start date