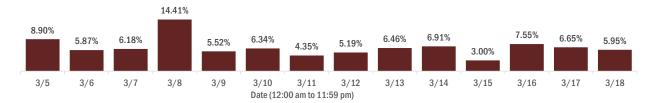

### Laboratory testing for Florida residents over the past 2 weeks

Number of Florida residents who tested negative per day

These counts include the number of people for whom the Department received negative PCR or antigen laboratory results by day. People who tested negative on multiple days will be included once for each day they are tested. Negative results for persons who have previously tested positive are excluded.

### Percent positivity for new cases in Florida residents

These counts include the number of Florida residents for whom the department received PCR or antigen laboratory results by day. This percent is the number of people who test positive for the first time divided by all the people tested that day, excluding people who have previously tested positive.