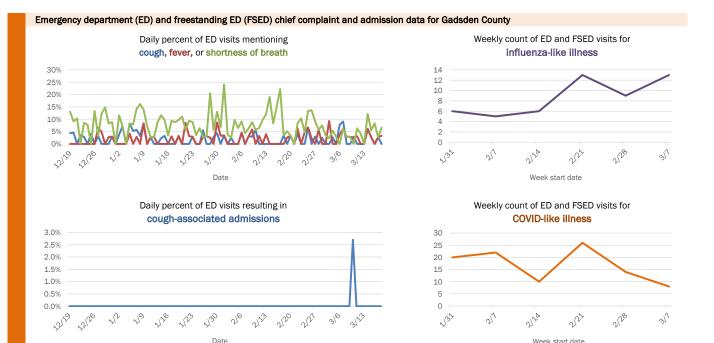

The Electronic Surveillance System for the Early Notification of Community-Based Epidemics (ESSENCE-FL) includes chief complaint data from 211 of 211 Florida EDs and 88 of 89 Florida FSEDs.

Data are transmitted electronically to ESSENCE-FL daily or hourly.