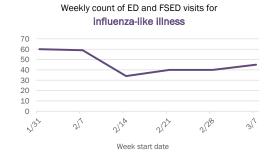

#### Emergency department (ED) and freestanding ED (FSED) chief complaint and admission data for Bradford County Weekly count of ED and FSED visits for Daily percent of ED visits mentioning influenza-like illness cough, fever, or shortness of breath 30% 25% 20% 10% 0% 1/16 1/30 2/20 1/23 Daily percent of ED visits resulting in Weekly count of ED and FSED visits for cough-associated admissions **COVID-like illness** 10.0% 30 25 8.0% 20 6.0% 4.0% 10 2.0% 5 0.0% 0 7176 1/23 1/30 2/21 Date Week start date