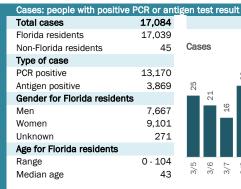

## **COVID-19: summary for Clay County**

Data through Mar 18, 2021 verified as of Mar 19, 2021 at 09:25 AM

Data in this report are provisional and subject to change.

| Race, ethnicity   | Cases  |     | Hospitalizat | ions | Deaths |     |  |
|-------------------|--------|-----|--------------|------|--------|-----|--|
| White             | 10,928 | 64% | 659          | 75%  | 254    | 78% |  |
| Hispanic          | 852 l  | 5%  | 35 l         | 4%   | 14 l   | 4%  |  |
| Non-Hispanic      | 8,759  | 51% | 618          | 71%  | 237    | 73% |  |
| Unknown ethnicity | 1,317  | 8%  | 6            | 1%   | 3      | 1%  |  |
| Black             | 2,154  | 13% | 142          | 16%  | 38     | 12% |  |
| Hispanic          | 63     | 0%  | 1            | 0%   | 0      | 0%  |  |
| Non-Hispanic      | 1,823  | 11% | 141          | 16%  | 37     | 11% |  |
| Unknown ethnicity | 268    | 2%  | 0            | 0%   | 1      | 0%  |  |
| Other             | 1,266  | 7%  | 67 <b>I</b>  | 8%   | 29     | 9%  |  |
| Hispanic          | 386 l  | 2%  | 22           | 3%   | 8      | 2%  |  |
| Non-Hispanic      | 637 l  | 4%  | 42 <b> </b>  | 5%   | 20     | 6%  |  |
| Unknown ethnicity | 243    | 1%  | 3            | 0%   | 1      | 0%  |  |
| Unknown race      | 2,691  | 16% | 7            | 1%   | 4      | 1%  |  |
| Hispanic          | 162    | 1%  | 2            | 0%   | 1      | 0%  |  |
| Non-Hispanic      | 112    | 1%  | 0            | 0%   | 0      | 0%  |  |
| Unknown ethnicity | 2,417  | 14% | 5            | 1%   | 3      | 1%  |  |
| Total             | 17,039 |     | 875          |      | 325    |     |  |