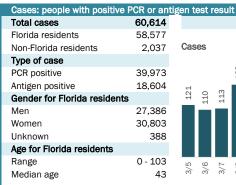

## **COVID-19: summary for Florida**

Data through Mar 18, 2021 verified as of Mar 19, 2021 at 09:25 AM

Data in this report are provisional and subject to change.

| Race, ethnicity   | Cases     |     | Hospitalizat | ions | Deaths  |     |
|-------------------|-----------|-----|--------------|------|---------|-----|
| White             | 1,106,285 | 56% | 54,378       | 65%  | 23,906  | 73% |
| Hispanic          | 419,488   | 21% | 15,091 ■     | 18%  | 6,063   | 19% |
| Non-Hispanic      | 604,551   | 31% | 37,628       | 45%  | 16,751  | 51% |
| Unknown ethnicity | 82,246 l  | 4%  | 1,659 l      | 2%   | 1,092   | 3%  |
| Black             | 259,161 ■ | 13% | 17,288       | 21%  | 5,181   | 16% |
| Hispanic          | 15,167    | 1%  | 731          | 1%   | 217     | 1%  |
| Non-Hispanic      | 222,860   | 11% | 16,202 ■     | 19%  | 4,783   | 15% |
| Unknown ethnicity | 21,134    | 1%  | 355          | 0%   | 181     | 1%  |
| Other             | 296,212   | 15% | 9,231        | 11%  | 2,601   | 8%  |
| Hispanic          | 149,296   | 8%  | 4,842        | 6%   | 1,140   | 3%  |
| Non-Hispanic      | 101,148   | 5%  | 3,965 l      | 5%   | 1,239 l | 4%  |
| Unknown ethnicity | 45,768 l  | 2%  | 424          | 1%   | 222     | 1%  |
| Unknown race      | 300,702   | 15% | 2,292        | 3%   | 963     | 3%  |
| Hispanic          | 43,812    | 2%  | 482          | 1%   | 170     | 1%  |
| Non-Hispanic      | 19,041    | 1%  | 266          | 0%   | 114     | 0%  |
| Unknown ethnicity | 237,849   | 12% | 1,544        | 2%   | 679     | 2%  |
| Total             | 1 962 360 |     | 83 189       |      | 32 651  |     |