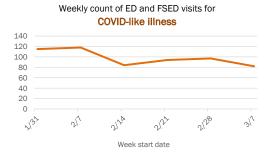

#### Emergency department (ED) and freestanding ED (FSED) chief complaint and admission data for Bradford County Weekly count of ED and FSED visits for Daily percent of ED visits mentioning influenza-like illness cough, fever, or shortness of breath 30% 25% 20% 10% 0% 1/16 1/30 2/20 1/23 Daily percent of ED visits resulting in Weekly count of ED and FSED visits for cough-associated admissions **COVID-like illness** 10.0% 30 25 8.0% 20 6.0% 4.0% 10 2.0% 5 0.0% 0 7176 1/23 1/30 2/21 Date Week start date