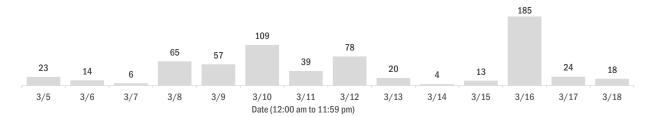

#### Emergency department (ED) and freestanding ED (FSED) chief complaint and admission data for Bradford County Weekly count of ED and FSED visits for Daily percent of ED visits mentioning influenza-like illness cough, fever, or shortness of breath 30% 25% 20% 10% 0% 1/16 1/30 2/20 1/23 Daily percent of ED visits resulting in Weekly count of ED and FSED visits for cough-associated admissions **COVID-like illness** 10.0% 30 25 8.0% 20 6.0% 4.0% 10 2.0% 5 0.0% 0 7176 1/23 1/30 2/21 Date Week start date