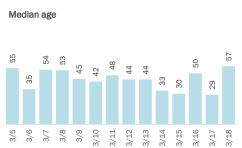

## **COVID-19: summary for Dade County**

Data through Mar 18, 2021 verified as of Mar 19, 2021 at 09:25 AM

Data in this report are provisional and subject to change.

|      | Me  | ediar | n age | •   |     |      |      |      |      |      |      |      |      |      |  |
|------|-----|-------|-------|-----|-----|------|------|------|------|------|------|------|------|------|--|
| 1212 | 36  | 36    | 37    | 38  | 36  | 38   | 34   | 36   | 38   | 36   | 36   | 36   | 37   | 37   |  |
| 113  |     |       |       |     |     |      |      |      |      |      |      |      |      |      |  |
| 3/18 | 3/5 | 3/6   | 3/7   | 3/8 | 3/9 | 3/10 | 3/11 | 3/12 | 3/13 | 3/14 | 3/15 | 3/16 | 3/17 | 3/18 |  |