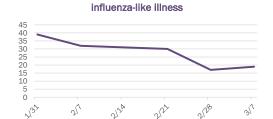

### Emergency department (ED) and freestanding ED (FSED) chief complaint and admission data for Alachua County

### Emergency department (ED) and freestanding ED (FSED) chief complaint and admission data for Brevard County

### Emergency department (ED) and freestanding ED (FSED) chief complaint and admission data for Broward County