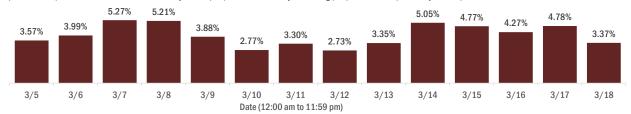

change.

#### Laboratory testing for Florida residents over the past 2 weeks

Number of Florida residents who tested negative per day

These counts include the number of people for whom the Department received negative PCR or antigen laboratory results by day. People who tested negative on multiple days will be included once for each day they are tested. Negative results for persons who have previously tested positive are excluded.



#### Percent positivity for new cases in Florida residents

These counts include the number of Florida residents for whom the department received PCR or antigen laboratory results by day. This percent is the number of people who test positive for the first time divided by all the people tested that day, excluding people who have previously tested positive.



#### Emergency department (ED) and freestanding ED (FSED) chief complaint and admission data for Sarasota County









## **COVID-19: summary for Seminole County**

Data through Mar 18, 2021 verified as of Mar 19, 2021 at 09:25 AM

Data in this report are provisional and subject to change.







| Race, ethnicity   | Cases  |     | Hospitalizat | ions | Deaths |     |
|-------------------|--------|-----|--------------|------|--------|-----|
| White             | 18,239 | 64% | 799          | 68%  | 347    | 77% |
| Hispanic          | 4,795  | 17% | 172          | 15%  | 48     | 11% |
| Non-Hispanic      | 12,223 | 43% | 621          | 53%  | 296    | 66% |
| Unknown ethnicity | 1,221  | 4%  | 6            | 1%   | 3      | 1%  |
| Black             | 3,092  | 11% | 181          | 1