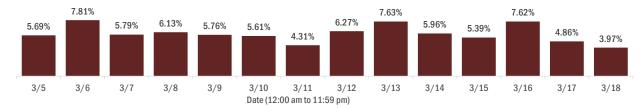

## **COVID-19: summary for Dade County**

Data through Mar 18, 2021 verified as of Mar 19, 2021 at 09:25 AM

Data in this report are provisional and subject to change.

|      | Me  | ediar | n age | •   |     |      |      |      |      |      |      |      |      |      |  |
|------|-----|-------|-------|-----|-----|------|------|------|------|------|------|------|------|------|--|
| 1212 | 36  | 36    | 37    | 38  | 36  | 38   | 34   | 36   | 38   | 36   | 36   | 36   | 37   | 37   |  |
| 113  |     |       |       |     |     |      |      |      |      |      |      |      |      |      |  |
| 3/18 | 3/5 | 3/6   | 3/7   | 3/8 | 3/9 | 3/10 | 3/11 | 3/12 | 3/13 | 3/14 | 3/15 | 3/16 | 3/17 | 3/18 |  |