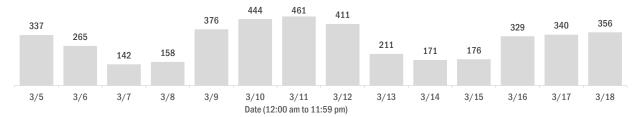

### Laboratory testing for Florida residents over the past 2 weeks

Number of Florida residents who tested negative per day

These counts include the number of people for whom the Department received negative PCR or antigen laboratory results by day. People who tested negative on multiple days will be included once for each day they are tested. Negative results for persons who have previously tested positive are excluded.

### Percent positivity for new cases in Florida residents

These counts include the number of Florida residents for whom the department received PCR or antigen laboratory results by day. This percent is the number of people who test positive for the first time divided by all the people tested that day, excluding people who have previously tested positive.