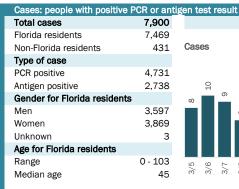

## **COVID-19: summary for Florida**

Data through Mar 18, 2021 verified as of Mar 19, 2021 at 09:25 AM

Data in this report are provisional and subject to change.

| Race, ethnicity   | Cases     |     | Hospitalizat | ions | Deaths  |     |
|-------------------|-----------|-----|--------------|------|---------|-----|
| White             | 1,106,285 | 56% | 54,378       | 65%  | 23,906  | 73% |
| Hispanic          | 419,488   | 21% | 15,091 ■     | 18%  | 6,063   | 19% |
| Non-Hispanic      | 604,551   | 31% | 37,628       | 45%  | 16,751  | 51% |
| Unknown ethnicity | 82,246 l  | 4%  | 1,659 l      | 2%   | 1,092   | 3%  |
| Black             | 259,161 ■ | 13% | 17,288       | 21%  | 5,181   | 16% |
| Hispanic          | 15,167    | 1%  | 731          | 1%   | 217     | 1%  |
| Non-Hispanic      | 222,860   | 11% | 16,202 ■     | 19%  | 4,783   | 15% |
| Unknown ethnicity | 21,134    | 1%  | 355          | 0%   | 181     | 1%  |
| Other             | 296,212   | 15% | 9,231        | 11%  | 2,601   | 8%  |
| Hispanic          | 149,296   | 8%  | 4,842        | 6%   | 1,140   | 3%  |
| Non-Hispanic      | 101,148   | 5%  | 3,965 l      | 5%   | 1,239 l | 4%  |
| Unknown ethnicity | 45,768 l  | 2%  | 424          | 1%   | 222     | 1%  |
| Unknown race      | 300,702   | 15% | 2,292        | 3%   | 963     | 3%  |
| Hispanic          | 43,812    | 2%  | 482          | 1%   | 170     | 1%  |
| Non-Hispanic      | 19,041    | 1%  | 266          | 0%   | 114     | 0%  |
| Unknown ethnicity | 237,849   | 12% | 1,544        | 2%   | 679     | 2%  |
| Total             | 1 962 360 |     | 83 189       |      | 32 651  |     |