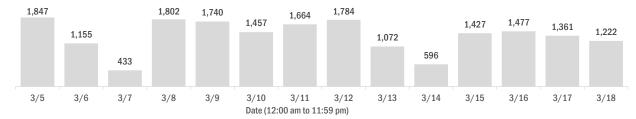

### Laboratory testing for Florida residents over the past 2 weeks

Number of Florida residents who tested negative per day

These counts include the number of people for whom the Department received negative PCR or antigen laboratory results by day. People who tested negative on multiple days will be included once for each day they are tested. Negative results for persons who have previously tested positive are excluded.