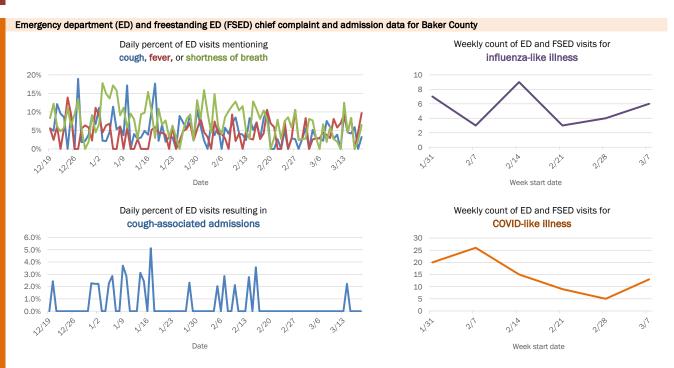

## **COVID-19: summary for Baker County**

Data through Mar 18, 2021 verified as of Mar 19, 2021 at 09:25 AM

Data in this report are provisional and subject to change.

| Age group   | All cases |     | New cases (3 | 3/18) | Hospitalizat | ions | Deaths |     |
|-------------|-----------|-----|--------------|-------|--------------|------|--------|-----|
| 0-4 years   | 33        | 1%  | 1            | 17%   | 0            | 0%   | 0      | 0%  |
| 5-14 years  | 126       | 4%  | 1            | 17%   | 0            | 0%   | 0      | 0%  |
| 15-24 years | 428       | 13% | 1            | 17%   | 1            | 1%   | 0      | 0%  |
| 25-34 years | 614       | 18% | 1            | 17%   | 7            | 4%   | 1 l    | 2%  |
| 35-44 years | 618       | 19% | 0            | 0%    | 8            | 5%   | 3      | 5%  |
| 45-54 years | 547       | 16% | 0            | 0%    | 21           | 12%  | 3      | 5%  |
| 55-64 years | 469       | 14% | 2            | 33%   | 31           | 18%  | 4      | 7%  |
| 65-74 years | 298       | 9%  | 0            | 0%    | 49           | 28%  | 19     | 32% |
| 75-84 years | 133       | 4%  | 0            | 0%    | 46           | 26%  | 20     | 34% |
| 85+ years   | 53        | 2%  | 0            | 0%    | 14           | 8%   | 9 🔳    | 15% |
| Unknown     | 0         | 0%  | 0            | 0%    | 0            | 0%   | 0      | 0%  |
| Total       | 3,319     |     | 6            |       | 177          |      | 59     |     |

## **COVID-19: summary for Baker County**

Data through Mar 18, 2021 verified as of Mar 19, 2021 at 09:25 AM

Data in this report are provisional and subject to change.

### Laboratory testing for Florida residents over the past 2 weeks

Number of Florida residents who tested negative per day

These counts include the number of people for whom the Department received negative PCR or antigen laboratory results by day. People who tested negative on multiple days will be included once for each day they are tested. Negative results for persons who have previously tested positive are excluded.

### Percent positivity for new cases in Florida residents

These counts include the number of Florida residents for whom the department received PCR or antigen laboratory results by day. This percent is the number of people who test positive for the first time divided by all the people tested that day, excluding people who have previously tested positive.