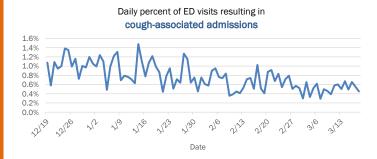

#### Emergency department (ED) and freestanding ED (FSED) chief complaint and admission data for Bradford County Weekly count of ED and FSED visits for Daily percent of ED visits mentioning influenza-like illness cough, fever, or shortness of breath 30% 25% 20% 10% 0% 1/16 1/30 2/20 1/23 Daily percent of ED visits resulting in Weekly count of ED and FSED visits for cough-associated admissions **COVID-like illness** 10.0% 30 25 8.0% 20 6.0% 4.0% 10 2.0% 5 0.0% 0 7176 1/23 1/30 2/21 Date Week start date