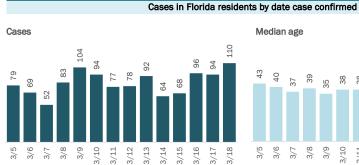

## **COVID-19: summary for Florida**

Data through Mar 18, 2021 verified as of Mar 19, 2021 at 09:25 AM

Data in this report are provisional and subject to change.

| Race, ethnicity   | Cases     |     | Hospitalizat | ions | Deaths  |     |
|-------------------|-----------|-----|--------------|------|---------|-----|
| White             | 1,106,285 | 56% | 54,378       | 65%  | 23,906  | 73% |
| Hispanic          | 419,488   | 21% | 15,091 ■     | 18%  | 6,063   | 19% |
| Non-Hispanic      | 604,551   | 31% | 37,628       | 45%  | 16,751  | 51% |
| Unknown ethnicity | 82,246 l  | 4%  | 1,659 l      | 2%   | 1,092   | 3%  |
| Black             | 259,161 ■ | 13% | 17,288       | 21%  | 5,181   | 16% |
| Hispanic          | 15,167    | 1%  | 731          | 1%   | 217     | 1%  |
| Non-Hispanic      | 222,860   | 11% | 16,202 ■     | 19%  | 4,783   | 15% |
| Unknown ethnicity | 21,134    | 1%  | 355          | 0%   | 181     | 1%  |
| Other             | 296,212   | 15% | 9,231        | 11%  | 2,601   | 8%  |
| Hispanic          | 149,296   | 8%  | 4,842        | 6%   | 1,140   | 3%  |
| Non-Hispanic      | 101,148   | 5%  | 3,965 l      | 5%   | 1,239 l | 4%  |
| Unknown ethnicity | 45,768 l  | 2%  | 424          | 1%   | 222     | 1%  |
| Unknown race      | 300,702   | 15% | 2,292        | 3%   | 963     | 3%  |
| Hispanic          | 43,812    | 2%  | 482          | 1%   | 170     | 1%  |
| Non-Hispanic      | 19,041    | 1%  | 266          | 0%   | 114     | 0%  |
| Unknown ethnicity | 237,849   | 12% | 1,544        | 2%   | 679     | 2%  |
| Total             | 1 962 360 |     | 83 189       |      | 32 651  |     |

## **COVID-19: summary for Florida**

Data through Mar 18, 2021 verified as of Mar 19, 2021 at 09:25 AM

Data in this report are provisional and subject to change.