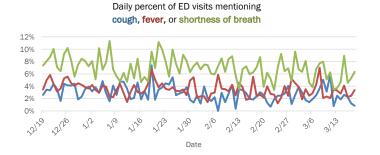

### Emergency department (ED) and freestanding ED (FSED) chief complaint and admission data for Alachua County