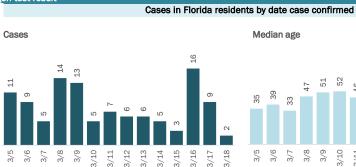

### Laboratory testing for Florida residents over the past 2 weeks

Number of Florida residents who tested negative per day

These counts include the number of people for whom the Department received negative PCR or antigen laboratory results by day. People who tested negative on multiple days will be included once for each day they are tested. Negative results for persons who have previously tested positive are excluded.

### Percent positivity for new cases in Florida residents

These counts include the number of Florida residents for whom the department received PCR or antigen laboratory results by day. This percent is the number of people who test positive for the first time divided by all the people tested that day, excluding people who have previously tested positive.