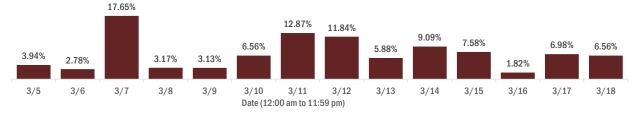

#### Emergency department (ED) and freestanding ED (FSED) chief complaint and admission data for Bradford County Weekly count of ED and FSED visits for Daily percent of ED visits mentioning influenza-like illness cough, fever, or shortness of breath 30% 25% 20% 10% 0% 1/16 1/30 2/20 1/23 Daily percent of ED visits resulting in Weekly count of ED and FSED visits for cough-associated admissions **COVID-like illness** 10.0% 30 25 8.0% 20 6.0% 4.0% 10 2.0% 5 0.0% 0 7176 1/23 1/30 2/21 Date Week start date