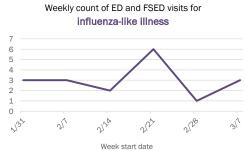

#### Emergency department (ED) and freestanding ED (FSED) chief complaint and admission data for Bradford County Weekly count of ED and FSED visits for Daily percent of ED visits mentioning influenza-like illness cough, fever, or shortness of breath 30% 25% 20% 10% 0% 1/16 1/30 2/20 1/23 Daily percent of ED visits resulting in Weekly count of ED and FSED visits for cough-associated admissions **COVID-like illness** 10.0% 30 25 8.0% 20 6.0% 4.0% 10 2.0% 5 0.0% 0 7176 1/23 1/30 2/21 Date Week start date