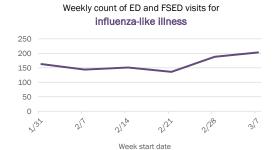

#### Emergency department (ED) and freestanding ED (FSED) chief complaint and admission data for Bradford County Weekly count of ED and FSED visits for Daily percent of ED visits mentioning influenza-like illness cough, fever, or shortness of breath 30% 25% 20% 10% 0% 1/16 1/30 2/20 1/23 Daily percent of ED visits resulting in Weekly count of ED and FSED visits for cough-associated admissions **COVID-like illness** 10.0% 30 25 8.0% 20 6.0% 4.0% 10 2.0% 5 0.0% 0 7176 1/23 1/30 2/21 Date Week start date