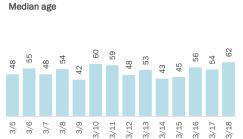

## **COVID-19: summary for Dade County**

Data through Mar 18, 2021 verified as of Mar 19, 2021 at 09:25 AM

Data in this report are provisional and subject to change.

|      | Me  | ediar | n age | •   |     |      |      |      |      |      |      |      |      |      |  |
|------|-----|-------|-------|-----|-----|------|------|------|------|------|------|------|------|------|--|
| 1212 | 36  | 36    | 37    | 38  | 36  | 38   | 34   | 36   | 38   | 36   | 36   | 36   | 37   | 37   |  |
| 113  |     |       |       |     |     |      |      |      |      |      |      |      |      |      |  |
| 3/18 | 3/5 | 3/6   | 3/7   | 3/8 | 3/9 | 3/10 | 3/11 | 3/12 | 3/13 | 3/14 | 3/15 | 3/16 | 3/17 | 3/18 |  |