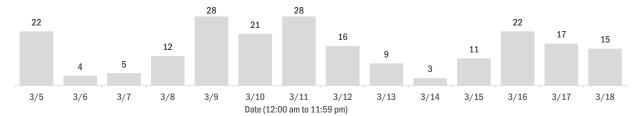

### Laboratory testing for Florida residents over the past 2 weeks

Number of Florida residents who tested negative per day

These counts include the number of people for whom the Department received negative PCR or antigen laboratory results by day. People who tested negative on multiple days will be included once for each day they are tested. Negative results for persons who have previously tested positive are excluded.