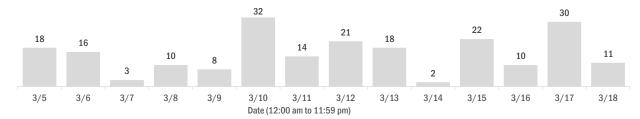

### Laboratory testing for Florida residents over the past 2 weeks

Number of Florida residents who tested negative per day

These counts include the number of people for whom the Department received negative PCR or antigen laboratory results by day. People who tested negative on multiple days will be included once for each day they are tested. Negative results for persons who have previously tested positive are excluded.

### Percent positivity for new cases in Florida residents

These counts include the number of Florida residents for whom the department received PCR or antigen laboratory results by day. This percent is the number of people who test positive for the first time divided by all the people tested that day, excluding people who have previously tested positive.