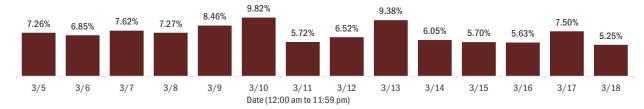

#### Emergency department (ED) and freestanding ED (FSED) chief complaint and admission data for Bradford County Weekly count of ED and FSED visits for Daily percent of ED visits mentioning influenza-like illness cough, fever, or shortness of breath 30% 25% 20% 10% 0% 1/16 1/30 2/20 1/23 Daily percent of ED visits resulting in Weekly count of ED and FSED visits for cough-associated admissions **COVID-like illness** 10.0% 30 25 8.0% 20 6.0% 4.0% 10 2.0% 5 0.0% 0 7176 1/23 1/30 2/21 Date Week start date