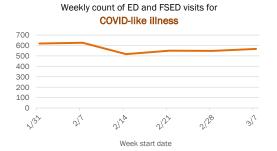

#### Emergency department (ED) and freestanding ED (FSED) chief complaint and admission data for Bradford County Weekly count of ED and FSED visits for Daily percent of ED visits mentioning influenza-like illness cough, fever, or shortness of breath 30% 25% 20% 10% 0% 1/16 1/30 2/20 1/23 Daily percent of ED visits resulting in Weekly count of ED and FSED visits for cough-associated admissions **COVID-like illness** 10.0% 30 25 8.0% 20 6.0% 4.0% 10 2.0% 5 0.0% 0 7176 1/23 1/30 2/21 Date Week start date