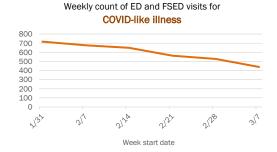

#### Emergency department (ED) and freestanding ED (FSED) chief complaint and admission data for Bradford County Weekly count of ED and FSED visits for Daily percent of ED visits mentioning influenza-like illness cough, fever, or shortness of breath 30% 25% 20% 10% 0% 1/16 1/30 2/20 1/23 Daily percent of ED visits resulting in Weekly count of ED and FSED visits for cough-associated admissions **COVID-like illness** 10.0% 30 25 8.0% 20 6.0% 4.0% 10 2.0% 5 0.0% 0 7176 1/23 1/30 2/21 Date Week start date