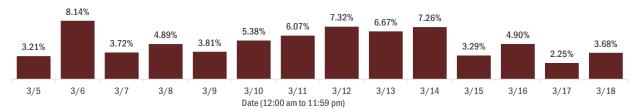

## **COVID-19: summary for Dade County**

Data through Mar 18, 2021 verified as of Mar 19, 2021 at 09:25 AM

Data in this report are provisional and subject to change.

|      | Me  | ediar | n age | •   |     |      |      |      |      |      |      |      |      |      |  |
|------|-----|-------|-------|-----|-----|------|------|------|------|------|------|------|------|------|--|
| 1212 | 36  | 36    | 37    | 38  | 36  | 38   | 34   | 36   | 38   | 36   | 36   | 36   | 37   | 37   |  |
| 113  |     |       |       |     |     |      |      |      |      |      |      |      |      |      |  |
| 3/18 | 3/5 | 3/6   | 3/7   | 3/8 | 3/9 | 3/10 | 3/11 | 3/12 | 3/13 | 3/14 | 3/15 | 3/16 | 3/17 | 3/18 |  |