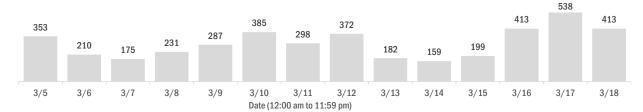

### Laboratory testing for Florida residents over the past 2 weeks

Number of Florida residents who tested negative per day

These counts include the number of people for whom the Department received negative PCR or antigen laboratory results by day. People who tested negative on multiple days will be included once for each day they are tested. Negative results for persons who have previously tested positive are excluded.