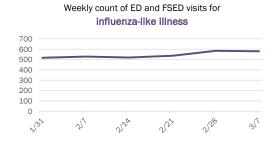

#### Emergency department (ED) and freestanding ED (FSED) chief complaint and admission data for Bradford County Weekly count of ED and FSED visits for Daily percent of ED visits mentioning influenza-like illness cough, fever, or shortness of breath 30% 25% 20% 10% 0% 1/16 1/30 2/20 1/23 Daily percent of ED visits resulting in Weekly count of ED and FSED visits for cough-associated admissions **COVID-like illness** 10.0% 30 25 8.0% 20 6.0% 4.0% 10 2.0% 5 0.0% 0 7176 1/23 1/30 2/21 Date Week start date