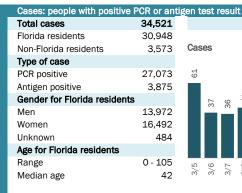

## **COVID-19: summary for Florida**

Data through Mar 18, 2021 verified as of Mar 19, 2021 at 09:25 AM

Data in this report are provisional and subject to change.

| Race, ethnicity   | Cases     |     | Hospitalizat | ions | Deaths  |     |
|-------------------|-----------|-----|--------------|------|---------|-----|
| White             | 1,106,285 | 56% | 54,378       | 65%  | 23,906  | 73% |
| Hispanic          | 419,488   | 21% | 15,091 ■     | 18%  | 6,063   | 19% |
| Non-Hispanic      | 604,551   | 31% | 37,628       | 45%  | 16,751  | 51% |
| Unknown ethnicity | 82,246 l  | 4%  | 1,659 l      | 2%   | 1,092   | 3%  |
| Black             | 259,161 ■ | 13% | 17,288       | 21%  | 5,181   | 16% |
| Hispanic          | 15,167    | 1%  | 731          | 1%   | 217     | 1%  |
| Non-Hispanic      | 222,860   | 11% | 16,202 ■     | 19%  | 4,783   | 15% |
| Unknown ethnicity | 21,134    | 1%  | 355          | 0%   | 181     | 1%  |
| Other             | 296,212   | 15% | 9,231        | 11%  | 2,601   | 8%  |
| Hispanic          | 149,296   | 8%  | 4,842        | 6%   | 1,140   | 3%  |
| Non-Hispanic      | 101,148   | 5%  | 3,965 l      | 5%   | 1,239 l | 4%  |
| Unknown ethnicity | 45,768 l  | 2%  | 424          | 1%   | 222     | 1%  |
| Unknown race      | 300,702   | 15% | 2,292        | 3%   | 963     | 3%  |
| Hispanic          | 43,812    | 2%  | 482          | 1%   | 170     | 1%  |
| Non-Hispanic      | 19,041    | 1%  | 266          | 0%   | 114     | 0%  |
| Unknown ethnicity | 237,849   | 12% | 1,544        | 2%   | 679     | 2%  |
| Total             | 1 962 360 |     | 83 189       |      | 32 651  |     |