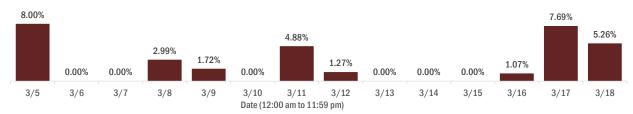

#### Emergency department (ED) and freestanding ED (FSED) chief complaint and admission data for Bradford County Weekly count of ED and FSED visits for Daily percent of ED visits mentioning influenza-like illness cough, fever, or shortness of breath 30% 25% 20% 10% 0% 1/16 1/30 2/20 1/23 Daily percent of ED visits resulting in Weekly count of ED and FSED visits for cough-associated admissions **COVID-like illness** 10.0% 30 25 8.0% 20 6.0% 4.0% 10 2.0% 5 0.0% 0 7176 1/23 1/30 2/21 Date Week start date