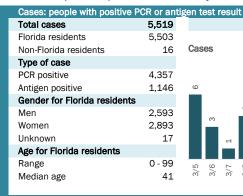

nt of ED and FSED visits for Daily percent of ED visits mentioning influenza-like illness cough, fever, or shortness of breath 40% 35% 30% 25% 20% 15% 1/1/20 1/32 2/ Week start date Daily percent of ED visits resulting in Weekly count of ED and FSED visits for cough-associated admissions **COVID-like illness** 9.0% 8.0% 7.0% 6.0% 4.0% 3.0% 2.0% 1.0%

The Electronic Surveillance System for the Early Notification of Community-Based Epidemics (ESSENCE-FL) includes chief complaint data from 211 of 211 Florida EDs and 88 of 89 Florida FSEDs.

Data are transmitted electronically to ESSENCE-FL daily or hourly.

Week start date

# **COVID-19: summary for Gadsden County**

Data through Mar 18, 2021 verified as of Mar 19, 2021 at 09:25 AM

Data in this report are provisional and subject to change.







| Race, ethnicity   | Cases |     | Hospitalizat | ions | Deaths     |     |
|-------------------|-------|-----|--------------|------|------------|-----|
| White             | 1,579 | 29% | 106          | 25%  | 32         | 35% |
| Hispanic          | 350   | 6%  | 14 l         | 3%   | 4 <b>l</b> | 4%  |
| Non-Hispanic      | 1,167 | 21% | 89           | 21%  | 28         | 31% |
| Unknown ethnicity | 62    | 1%  | 3            | 1%   | 0          | 0%  |
| Black             | 2,717 | 49% | 255          | 61%  | 53         | 58% |
| Hispanic          | 23    | 0%  | 0            | 0%   | 0          | 0%  |
| Non-Hispanic      | 2,627 | 48% | 255          | 61%  | 53         | 58% |
| Unknown ethnicity | 67    | 1%  | 0            | 0%   | 0          | 0%  |
| Other             | 92