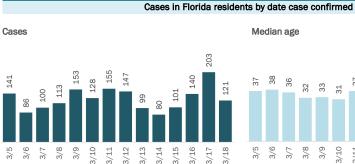

### Laboratory testing for Florida residents over the past 2 weeks

Number of Florida residents who tested negative per day

These counts include the number of people for whom the Department received negative PCR or antigen laboratory results by day. People who tested negative on multiple days will be included once for each day they are tested. Negative results for persons who have previously tested positive are excluded.

### Percent positivity for new cases in Florida residents

These counts include the number of Florida residents for whom the department received PCR or antigen laboratory results by day. This percent is the number of people who test positive for the first time divided by all the people tested that day, excluding people who have previously tested positive.