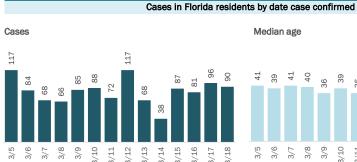

## **COVID-19: summary for Dade County**

Data through Mar 18, 2021 verified as of Mar 19, 2021 at 09:25 AM

Data in this report are provisional and subject to change.

|      | Me  | ediar | n age | •   |     |      |      |      |      |      |      |      |      |      |  |
|------|-----|-------|-------|-----|-----|------|------|------|------|------|------|------|------|------|--|
| 1212 | 36  | 36    | 37    | 38  | 36  | 38   | 34   | 36   | 38   | 36   | 36   | 36   | 37   | 37   |  |
| 113  |     |       |       |     |     |      |      |      |      |      |      |      |      |      |  |
| 3/18 | 3/5 | 3/6   | 3/7   | 3/8 | 3/9 | 3/10 | 3/11 | 3/12 | 3/13 | 3/14 | 3/15 | 3/16 | 3/17 | 3/18 |  |