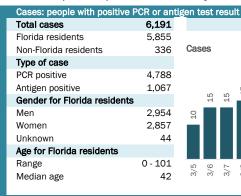

## **COVID-19: summary for Florida**

Data through Mar 18, 2021 verified as of Mar 19, 2021 at 09:25 AM

Data in this report are provisional and subject to change.

| Race, ethnicity   | Cases     |     | Hospitalizat | ions | Deaths  |     |
|-------------------|-----------|-----|--------------|------|---------|-----|
| White             | 1,106,285 | 56% | 54,378       | 65%  | 23,906  | 73% |
| Hispanic          | 419,488   | 21% | 15,091 ■     | 18%  | 6,063   | 19% |
| Non-Hispanic      | 604,551   | 31% | 37,628       | 45%  | 16,751  | 51% |
| Unknown ethnicity | 82,246 l  | 4%  | 1,659 l      | 2%   | 1,092   | 3%  |
| Black             | 259,161 ■ | 13% | 17,288       | 21%  | 5,181   | 16% |
| Hispanic          | 15,167    | 1%  | 731          | 1%   | 217     | 1%  |
| Non-Hispanic      | 222,860   | 11% | 16,202 ■     | 19%  | 4,783   | 15% |
| Unknown ethnicity | 21,134    | 1%  | 355          | 0%   | 181     | 1%  |
| Other             | 296,212   | 15% | 9,231        | 11%  | 2,601   | 8%  |
| Hispanic          | 149,296   | 8%  | 4,842        | 6%   | 1,140   | 3%  |
| Non-Hispanic      | 101,148   | 5%  | 3,965 l      | 5%   | 1,239 l | 4%  |
| Unknown ethnicity | 45,768 l  | 2%  | 424          | 1%   | 222     | 1%  |
| Unknown race      | 300,702   | 15% | 2,292        | 3%   | 963     | 3%  |
| Hispanic          | 43,812    | 2%  | 482          | 1%   | 170     | 1%  |
| Non-Hispanic      | 19,041    | 1%  | 266          | 0%   | 114     | 0%  |
| Unknown ethnicity | 237,849   | 12% | 1,544        | 2%   | 679     | 2%  |
| Total             | 1 962 360 |     | 83 189       |      | 32 651  |     |

| Outcomes for Florida residents Florida |                   |  |  |  |  |  |  |  |
|----------------------------------------|-------------------|--|--|--|--|--|--|--|
|                                        |                   |  |  |  |  |  |  |  |
| 83,189                                 | (4% of all cases) |  |  |  |  |  |  |  |
| 32,651                                 | (2% of all cases) |  |  |  |  |  |  |  |
|                                        | 83,189            |  |  |  |  |  |  |  |

| Age group   | All cases |     | New cases (3 | /18) | Hospitalizatio | ons | Deaths |     |
|-------------|-----------|-----|--------------|------|----------------|-----|--------|-----|
| 0-4 years   | 39,458    | 2%  | 136          | 3%   | 546 l          | 1%  | 1      | 0%  |
| 5-14 years  | 123,208   | 6%  | 461          | 9%   | 529            | 1%  | 5      | 0%  |
| 15-24 years | 301,964   | 15% | 810          | 16%  | 2,068          | 2%  | 40     | 0%  |
| 25-34 years | 340,863   | 17% | 947          | 19%  | 4,047          | 5%  | 175    | 1%  |
| 35-44 years | 303,879   | 15% | 822          | 16%  | 6,060          | 7%  | 493    | 2%  |
| 45-54 years | 298,845   | 15% | 737          | 14%  | 9,380          | 11% | 1,244  | 4%  |
| 55-64 years | 259,006   | 13% | 689          | 14%  | 14,115         | 17% | 3,492  | 11% |
| 65-74 years | 161,983   | 8%  | 274          | 5%   | 17,372         | 21% | 6,926  | 21% |
| 75-84 years | 89,678    | 5%  | 155          | 3%   | 17,385         | 21% | 9,948  | 30% |
| 85+ years   | 42,204    | 2%  | 70 <b>l</b>  | 1%   | 11,679         | 14% | 10,327 | 32% |
| Unknown     | 1,272     | 0%  | 0            | 0%   | 8              | 0%  | 0      | 0%  |
| Total       | 1,962,360 |     | 5,101        |      | 83,189         |     | 32,651 |     |