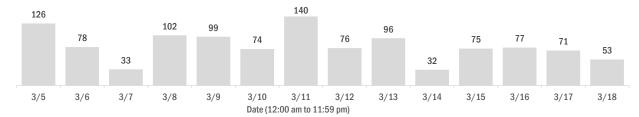

### Laboratory testing for Florida residents over the past 2 weeks

Number of Florida residents who tested negative per day

These counts include the number of people for whom the Department received negative PCR or antigen laboratory results by day. People who tested negative on multiple days will be included once for each day they are tested. Negative results for persons who have previously tested positive are excluded.