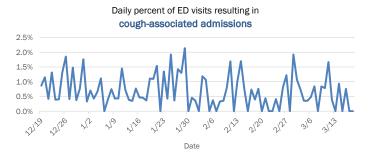

### Emergency department (ED) and freestanding ED (FSED) chief complaint and admission data for Alachua County