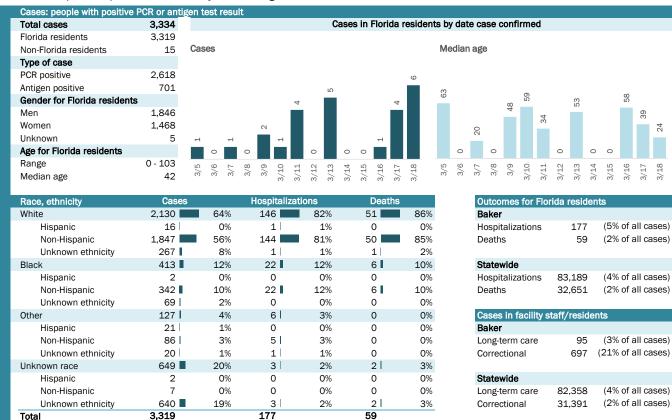

## **COVID-19: summary for Baker County**

Data through Mar 18, 2021 verified as of Mar 19, 2021 at 09:25 AM

Data in this report are provisional and subject to change.

| Age group   | All cases |     | New cases (3 | 3/18) | Hospitalizat | ions | Deaths |     |
|-------------|-----------|-----|--------------|-------|--------------|------|--------|-----|
| 0-4 years   | 33        | 1%  | 1            | 17%   | 0            | 0%   | 0      | 0%  |
| 5-14 years  | 126       | 4%  | 1            | 17%   | 0            | 0%   | 0      | 0%  |
| 15-24 years | 428       | 13% | 1            | 17%   | 1            | 1%   | 0      | 0%  |
| 25-34 years | 614       | 18% | 1            | 17%   | 7            | 4%   | 1 l    | 2%  |
| 35-44 years | 618       | 19% | 0            | 0%    | 8            | 5%   | 3      | 5%  |
| 45-54 years | 547       | 16% | 0            | 0%    | 21           | 12%  | 3      | 5%  |
| 55-64 years | 469       | 14% | 2            | 33%   | 31           | 18%  | 4      | 7%  |
| 65-74 years | 298       | 9%  | 0            | 0%    | 49           | 28%  | 19     | 32% |
| 75-84 years | 133       | 4%  | 0            | 0%    | 46           | 26%  | 20     | 34% |
| 85+ years   | 53        | 2%  | 0            | 0%    | 14           | 8%   | 9 🔳    | 15% |
| Unknown     | 0         | 0%  | 0            | 0%    | 0            | 0%   | 0      | 0%  |
| Total       | 3,319     |     | 6            |       | 177          |      | 59     |     |