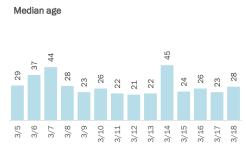

## **COVID-19: summary for Dade County**

Data through Mar 18, 2021 verified as of Mar 19, 2021 at 09:25 AM

Data in this report are provisional and subject to change.

|      | Me  | ediar | n age | •   |     |      |      |      |      |      |      |      |      |      |  |
|------|-----|-------|-------|-----|-----|------|------|------|------|------|------|------|------|------|--|
| 1212 | 36  | 36    | 37    | 38  | 36  | 38   | 34   | 36   | 38   | 36   | 36   | 36   | 37   | 37   |  |
| 113  |     |       |       |     |     |      |      |      |      |      |      |      |      |      |  |
| 3/18 | 3/5 | 3/6   | 3/7   | 3/8 | 3/9 | 3/10 | 3/11 | 3/12 | 3/13 | 3/14 | 3/15 | 3/16 | 3/17 | 3/18 |  |