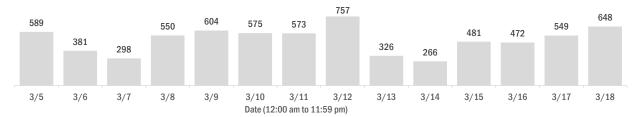

31% |
| Unknown     | 0         | 0%  | 0             | 0%   | 0               | 0%  | 0      | 0%  |
| Total       | 11,885    |     | 46            |      | 965             |     | 435    |     |

## **COVID-19: summary for Hernando County**

Data through Mar 18, 2021 verified as of Mar 19, 2021 at 09:25 AM

Data in this report are provisional and subject to change.

### Laboratory testing for Florida residents over the past 2 weeks

Number of Florida residents who tested negative per day

These counts include the number of people for whom the Department received negative PCR or antigen laboratory results by day. People who tested negative on multiple days will be included once for each day they are tested. Negative results for persons who have previously tested positive are excluded.



### Percent positivity for new cases in Florida residents

These counts include the number of Florida residents for whom the department received PCR or antigen laboratory results by day. This percent is the number of people who test positive for the first time divided by all the people tested that day, excluding people who have previously tested positive.



### Emergency department (ED) and freestanding ED (FSED) chief complaint and admission data for Hernando County









# **COVID-19: summary for Highlands County**

Data through Mar 18, 2021 verified as of Mar 19, 2021 at 09:25 AM

Data in this report are provisional and subject to change.



| Race, ethnicity   | Cases |     | Hospitalizat | ions | Deaths      |     |
|-------------------|-------|-----|--------------|------|------