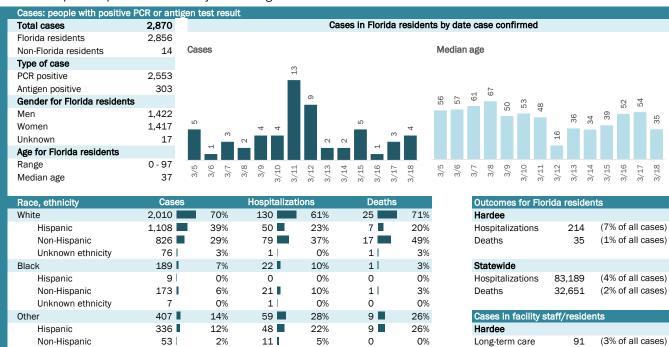

## **COVID-19: summary for Florida**

Data through Mar 18, 2021 verified as of Mar 19, 2021 at 09:25 AM

Data in this report are provisional and subject to change.

| Race, ethnicity   | Cases     |     | Hospitalizat | ions | Deaths  |     |
|-------------------|-----------|-----|--------------|------|---------|-----|
| White             | 1,106,285 | 56% | 54,378       | 65%  | 23,906  | 73% |
| Hispanic          | 419,488   | 21% | 15,091 ■     | 18%  | 6,063   | 19% |
| Non-Hispanic      | 604,551   | 31% | 37,628       | 45%  | 16,751  | 51% |
| Unknown ethnicity | 82,246 l  | 4%  | 1,659 l      | 2%   | 1,092   | 3%  |
| Black             | 259,161 ■ | 13% | 17,288       | 21%  | 5,181   | 16% |
| Hispanic          | 15,167    | 1%  | 731          | 1%   | 217     | 1%  |
| Non-Hispanic      | 222,860   | 11% | 16,202 ■     | 19%  | 4,783   | 15% |
| Unknown ethnicity | 21,134    | 1%  | 355          | 0%   | 181     | 1%  |
| Other             | 296,212   | 15% | 9,231        | 11%  | 2,601   | 8%  |
| Hispanic          | 149,296   | 8%  | 4,842        | 6%   | 1,140   | 3%  |
| Non-Hispanic      | 101,148   | 5%  | 3,965 l      | 5%   | 1,239 l | 4%  |
| Unknown ethnicity | 45,768 l  | 2%  | 424          | 1%   | 222     | 1%  |
| Unknown race      | 300,702   | 15% | 2,292        | 3%   | 963     | 3%  |
| Hispanic          | 43,812    | 2%  | 482          | 1%   | 170     | 1%  |
| Non-Hispanic      | 19,041    | 1%  | 266          | 0%   | 114     | 0%  |
| Unknown ethnicity | 237,849   | 12% | 1,544        | 2%   | 679     | 2%  |
| Total             | 1 962 360 |     | 83 189       |      | 32 651  |     |