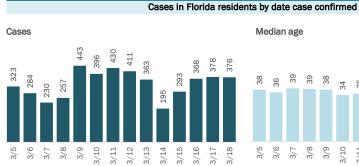

### Laboratory testing for Florida residents over the past 2 weeks

Number of Florida residents who tested negative per day

These counts include the number of people for whom the Department received negative PCR or antigen laboratory results by day. People who tested negative on multiple days will be included once for each day they are tested. Negative results for persons who have previously tested positive are excluded.

### Percent positivity for new cases in Florida residents

These counts include the number of Florida residents for whom the department received PCR or antigen laboratory results by day. This percent is the number of people who test positive for the first time divided by all the people tested that day, excluding people who have previously tested positive.