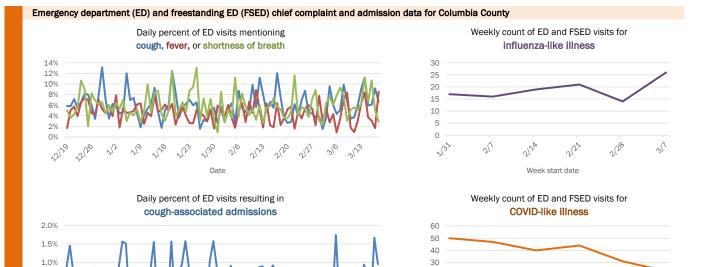

### Emergency department (ED) and freestanding ED (FSED) chief complaint and admission data for Alachua County

The Electronic Surveillance System for the Early Notification of Community-Based Epidemics (ESSENCE-FL) includes chief complaint data from 211 of 211 Florida EDs and 88 of 89 Florida FSEDs.

Data are transmitted electronically to ESSENCE-FL daily or hourly.