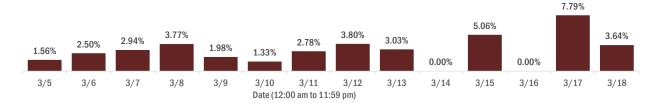

### Percent positivity for new cases in Florida residents

These counts include the number of Florida residents for whom the department received PCR or antigen laboratory results by day. This percent is the number of people who test positive for the first time divided by all the people tested that day, excluding people who have previously tested positive.

#### Percent positivity for new cases in Florida residents

These counts include the number of Florida residents for whom the department received PCR or antigen laboratory results by day. This percent is the number of people who test positive for the first time divided by all the people tested that day, excluding people who have previously tested positive.