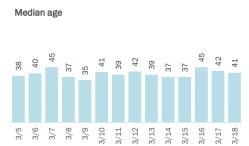

## **COVID-19: summary for Dade County**

Data through Mar 18, 2021 verified as of Mar 19, 2021 at 09:25 AM

Data in this report are provisional and subject to change.

|      | Me  | ediar | n age | •   |     |      |      |      |      |      |      |      |      |      |  |
|------|-----|-------|-------|-----|-----|------|------|------|------|------|------|------|------|------|--|
| 1212 | 36  | 36    | 37    | 38  | 36  | 38   | 34   | 36   | 38   | 36   | 36   | 36   | 37   | 37   |  |
| 113  |     |       |       |     |     |      |      |      |      |      |      |      |      |      |  |
| 3/18 | 3/5 | 3/6   | 3/7   | 3/8 | 3/9 | 3/10 | 3/11 | 3/12 | 3/13 | 3/14 | 3/15 | 3/16 | 3/17 | 3/18 |  |