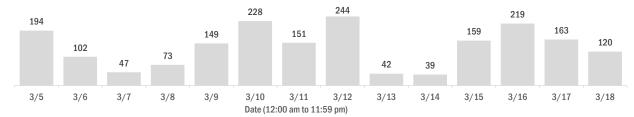

### Laboratory testing for Florida residents over the past 2 weeks

Number of Florida residents who tested negative per day

These counts include the number of people for whom the Department received negative PCR or antigen laboratory results by day. People who tested negative on multiple days will be included once for each day they are tested. Negative results for persons who have previously tested positive are excluded.