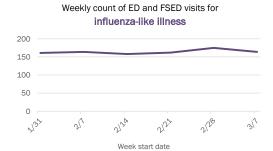

#### Emergency department (ED) and freestanding ED (FSED) chief complaint and admission data for Bradford County Weekly count of ED and FSED visits for Daily percent of ED visits mentioning influenza-like illness cough, fever, or shortness of breath 30% 25% 20% 10% 0% 1/16 1/30 2/20 1/23 Daily percent of ED visits resulting in Weekly count of ED and FSED visits for cough-associated admissions **COVID-like illness** 10.0% 30 25 8.0% 20 6.0% 4.0% 10 2.0% 5 0.0% 0 7176 1/23 1/30 2/21 Date Week start date