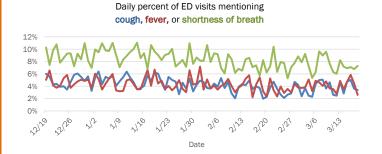

#### Emergency department (ED) and freestanding ED (FSED) chief complaint and admission data for Bradford County Weekly count of ED and FSED visits for Daily percent of ED visits mentioning influenza-like illness cough, fever, or shortness of breath 30% 25% 20% 10% 0% 1/16 1/30 2/20 1/23 Daily percent of ED visits resulting in Weekly count of ED and FSED visits for cough-associated admissions **COVID-like illness** 10.0% 30 25 8.0% 20 6.0% 4.0% 10 2.0% 5 0.0% 0 7176 1/23 1/30 2/21 Date Week start date