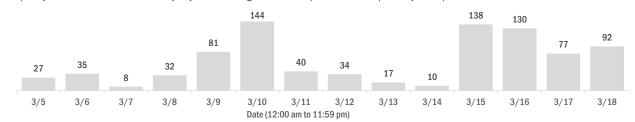

### Laboratory testing for Florida residents over the past 2 weeks

Number of Florida residents who tested negative per day

These counts include the number of people for whom the Department received negative PCR or antigen laboratory results by day. People who tested negative on multiple days will be included once for each day they are tested. Negative results for persons who have previously tested positive are excluded.