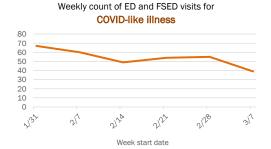

#### Emergency department (ED) and freestanding ED (FSED) chief complaint and admission data for Bradford County Weekly count of ED and FSED visits for Daily percent of ED visits mentioning influenza-like illness cough, fever, or shortness of breath 30% 25% 20% 10% 0% 1/16 1/30 2/20 1/23 Daily percent of ED visits resulting in Weekly count of ED and FSED visits for cough-associated admissions **COVID-like illness** 10.0% 30 25 8.0% 20 6.0% 4.0% 10 2.0% 5 0.0% 0 7176 1/23 1/30 2/21 Date Week start date