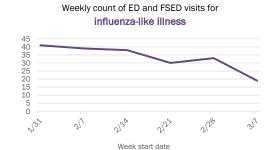

### Emergency department (ED) and freestanding ED (FSED) chief complaint and admission data for Alachua County