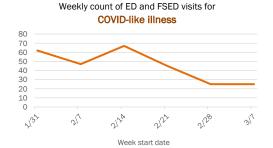

### Emergency department (ED) and freestanding ED (FSED) chief complaint and admission data for Brevard County

## Weekly count of ED and FSED visits for COVID-like illness