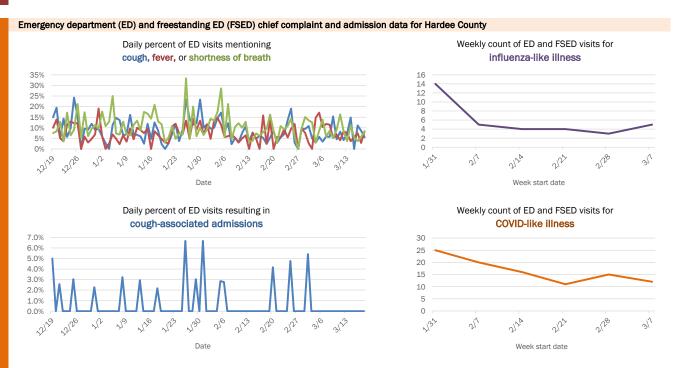

### Emergency department (ED) and freestanding ED (FSED) chief complaint and admission data for Alachua County