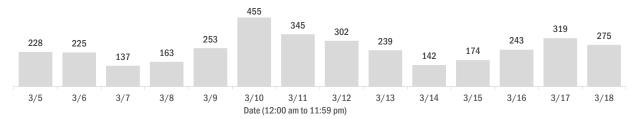

### Laboratory testing for Florida residents over the past 2 weeks

Number of Florida residents who tested negative per day

These counts include the number of people for whom the Department received negative PCR or antigen laboratory results by day. People who tested negative on multiple days will be included once for each day they are tested. Negative results for persons who have previously tested positive are excluded.