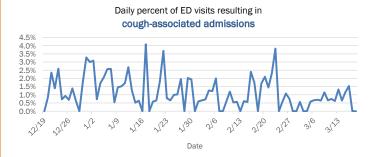

#### Emergency department (ED) and freestanding ED (FSED) chief complaint and admission data for Bradford County Weekly count of ED and FSED visits for Daily percent of ED visits mentioning influenza-like illness cough, fever, or shortness of breath 30% 25% 20% 10% 0% 1/16 1/30 2/20 1/23 Daily percent of ED visits resulting in Weekly count of ED and FSED visits for cough-associated admissions **COVID-like illness** 10.0% 30 25 8.0% 20 6.0% 4.0% 10 2.0% 5 0.0% 0 7176 1/23 1/30 2/21 Date Week start date