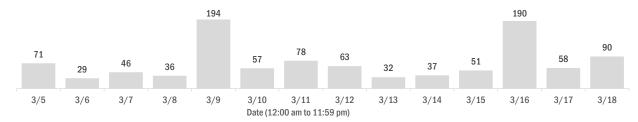

## **COVID-19: summary for Bay County**

18,650

Total

Data through Mar 18, 2021 verified as of Mar 19, 2021 at 09:25 AM

Data in this report are provisional and subject to change.

368

| Age group   | All cases |     | New cases (3 | 3/18) | Hospitalizatio | ons | Deaths |     |
|-------------|-----------|-----|--------------|-------|----------------|-----|--------|-----|
| 0-4 years   | 194 l     | 1%  | 7            | 20%   | 6              | 1%  | 0      | 0%  |
| 5-14 years  | 941       | 5%  | 9            | 26%   | 2              | 0%  | 0      | 0%  |
| 15-24 years | 2,629     | 14% | 7            | 20%   | 10             | 1%  | 0      | 0%  |
| 25-34 years | 3,115     | 17% | 1            | 3%    | 25             | 3%  | 2      | 1%  |
| 35-44 years | 2,998     | 16% | 4            | 11%   | 47             | 6%  | 5 l    | 1%  |
| 45-54 years | 2,964     | 16% | 4            | 11%   | 91             | 12% | 26 ■   | 7%  |
| 55-64 years | 2,837     | 15% | 2            | 6%    | 139            | 18% | 50     | 14% |
| 65-74 years | 1,738     | 9%  | 0            | 0%    | 187            | 24% | 94     | 26% |
| 75-84 years | 892       | 5%  | 1            | 3%    | 185            | 24% | 107    | 29% |
| 85+ years   | 337       | 2%  | 0            | 0%    | 90             | 12% | 84     | 23% |
| Unknown     | 5         | 0%  | 0            | 0%    | 0              | 0%  | 0      | 0%  |
| Total       | 18,650    |     | 35           |       | 782            |     | 368    |     |

782