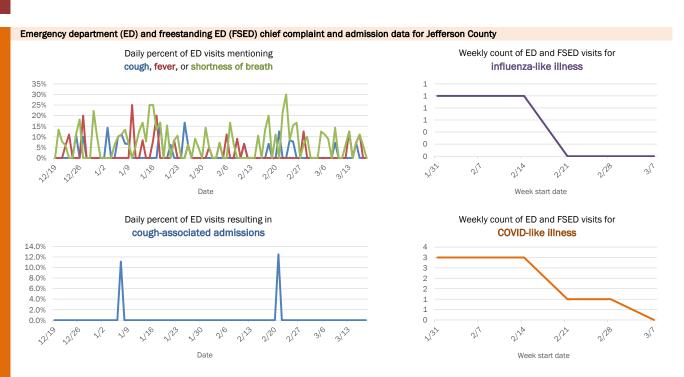

### Emergency department (ED) and freestanding ED (FSED) chief complaint and admission data for Alachua County

The Electronic Surveillance System for the Early Notification of Community-Based Epidemics (ESSENCE-FL) includes chief complaint data from 211 of 211 Florida EDs and 88 of 89 Florida FSEDs.

Data are transmitted electronically to ESSENCE-FL daily or hourly.