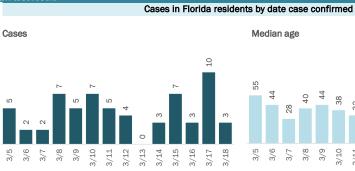

## **COVID-19: summary for Dade County**

Data through Mar 18, 2021 verified as of Mar 19, 2021 at 09:25 AM

Data in this report are provisional and subject to change.

|      | Me  | ediar | n age | •   |     |      |      |      |      |      |      |      |      |      |  |
|------|-----|-------|-------|-----|-----|------|------|------|------|------|------|------|------|------|--|
| 1212 | 36  | 36    | 37    | 38  | 36  | 38   | 34   | 36   | 38   | 36   | 36   | 36   | 37   | 37   |  |
| 113  |     |       |       |     |     |      |      |      |      |      |      |      |      |      |  |
| 3/18 | 3/5 | 3/6   | 3/7   | 3/8 | 3/9 | 3/10 | 3/11 | 3/12 | 3/13 | 3/14 | 3/15 | 3/16 | 3/17 | 3/18 |  |