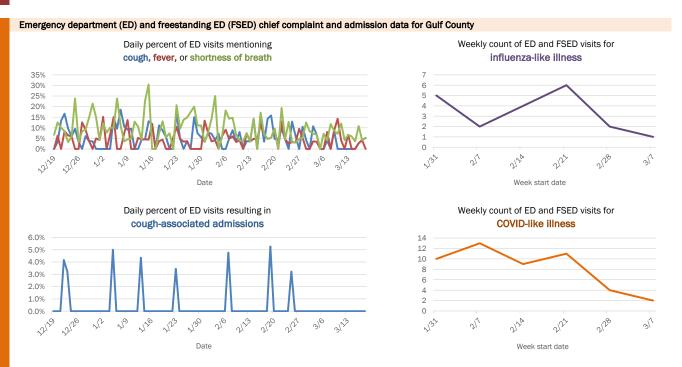

### Emergency department (ED) and freestanding ED (FSED) chief complaint and admission data for Alachua County

### Emergency department (ED) and freestanding ED (FSED) chief complaint and admission data for Brevard County

## Weekly count of ED and FSED visits for COVID-like illness

The Electronic Surveillance System for the Early Notification of Community-Based Epidemics (ESSENCE-FL) includes chief complaint data from 211 of 211 Florida EDs and 88 of 89 Florida FSEDs.

Data are transmitted electronically to ESSENCE-FL daily or hourly.