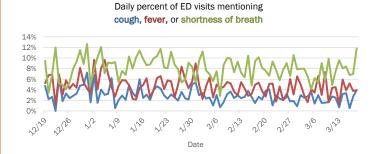

#### Emergency department (ED) and freestanding ED (FSED) chief complaint and admission data for Bradford County Weekly count of ED and FSED visits for Daily percent of ED visits mentioning influenza-like illness cough, fever, or shortness of breath 30% 25% 20% 10% 0% 1/16 1/30 2/20 1/23 Daily percent of ED visits resulting in Weekly count of ED and FSED visits for cough-associated admissions **COVID-like illness** 10.0% 30 25 8.0% 20 6.0% 4.0% 10 2.0% 5 0.0% 0 7176 1/23 1/30 2/21 Date Week start date