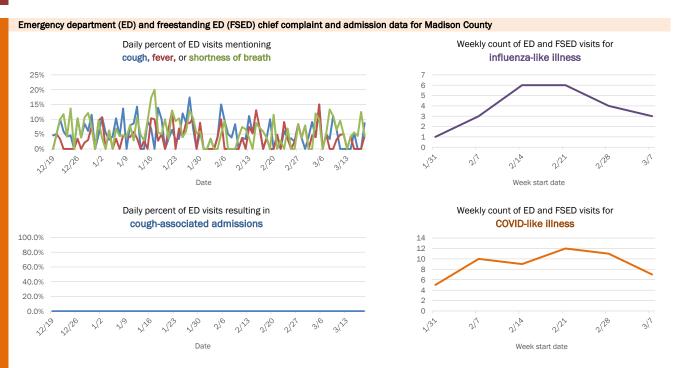

### Emergency department (ED) and freestanding ED (FSED) chief complaint and admission data for Alachua County