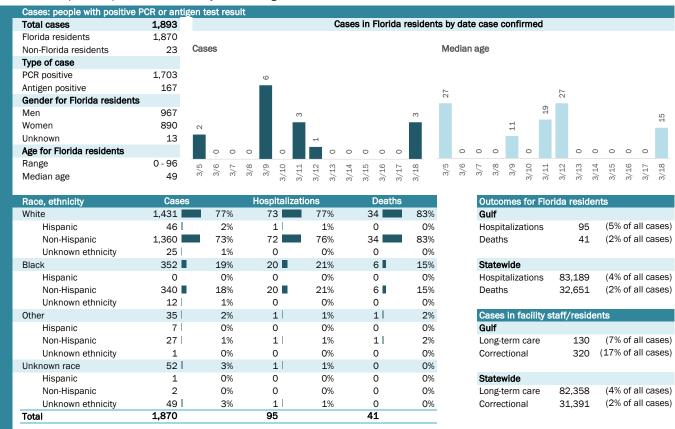

## **COVID-19: summary for Baker County**

Data through Mar 18, 2021 verified as of Mar 19, 2021 at 09:25 AM

Data in this report are provisional and subject to change.

| Age group   | All cases |     | New cases (3 | 3/18) | Hospitalizat | ions | Deaths |     |
|-------------|-----------|-----|--------------|-------|--------------|------|--------|-----|
| 0-4 years   | 33        | 1%  | 1            | 17%   | 0            | 0%   | 0      | 0%  |
| 5-14 years  | 126       | 4%  | 1            | 17%   | 0            | 0%   | 0      | 0%  |
| 15-24 years | 428       | 13% | 1            | 17%   | 1            | 1%   | 0      | 0%  |
| 25-34 years | 614       | 18% | 1            | 17%   | 7            | 4%   | 1 l    | 2%  |
| 35-44 years | 618       | 19% | 0            | 0%    | 8            | 5%   | 3      | 5%  |
| 45-54 years | 547       | 16% | 0            | 0%    | 21           | 12%  | 3      | 5%  |
| 55-64 years | 469       | 14% | 2            | 33%   | 31           | 18%  | 4      | 7%  |
| 65-74 years | 298       | 9%  | 0            | 0%    | 49           | 28%  | 19     | 32% |
| 75-84 years | 133       | 4%  | 0            | 0%    | 46           | 26%  | 20     | 34% |
| 85+ years   | 53        | 2%  | 0            | 0%    | 14           | 8%   | 9 🔳    | 15% |
| Unknown     | 0         | 0%  | 0            | 0%    | 0            | 0%   | 0      | 0%  |
| Total       | 3,319     |     | 6            |       | 177          |      | 59     |     |

## **COVID-19: summary for Baker County**

Data through Mar 18, 2021 verified as of Mar 19, 2021 at 09:25 AM

Data in this report are provisional and subject to change.