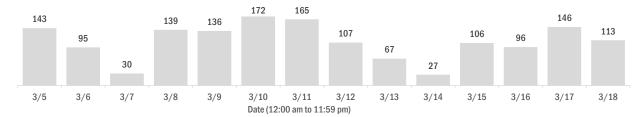

### Laboratory testing for Florida residents over the past 2 weeks

Number of Florida residents who tested negative per day

These counts include the number of people for whom the Department received negative PCR or antigen laboratory results by day. People who tested negative on multiple days will be included once for each day they are tested. Negative results for persons who have previously tested positive are excluded.