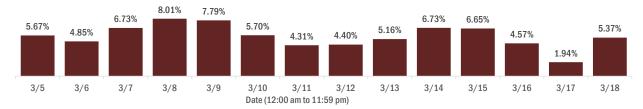

### Emergency department (ED) and freestanding ED (FSED) chief complaint and admission data for Alachua County