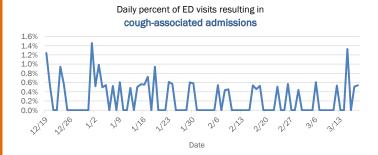

### Emergency department (ED) and freestanding ED (FSED) chief complaint and admission data for Alachua County