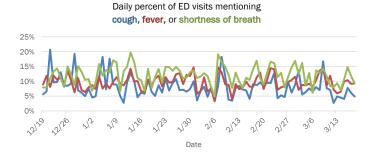

#### Emergency department (ED) and freestanding ED (FSED) chief complaint and admission data for Bradford County Weekly count of ED and FSED visits for Daily percent of ED visits mentioning influenza-like illness cough, fever, or shortness of breath 30% 25% 20% 10% 0% 1/16 1/30 2/20 1/23 Daily percent of ED visits resulting in Weekly count of ED and FSED visits for cough-associated admissions **COVID-like illness** 10.0% 30 25 8.0% 20 6.0% 4.0% 10 2.0% 5 0.0% 0 7176 1/23 1/30 2/21 Date Week start date