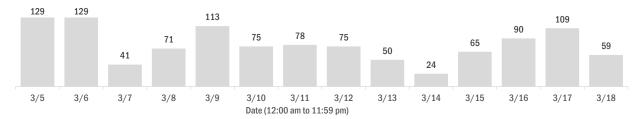

## **COVID-19: summary for Alachua County**

Data through Mar 18, 2021 verified as of Mar 19, 2021 at 09:25 AM

Data in this report are provisional and subject to change.

| Race, ethnicity   | Cases   |     | Hospitaliza | tions | Deaths |     |
|-------------------|---------|-----|-------------|-------|--------|-----|
| White             | 12,859  | 57% | 527         | 47%   | 161    | 64% |
| Hispanic          | 1,703   | 8%  | 25 l        | 2%    | 5 l    | 2%  |
| Non-Hispanic      | 10,753  | 47% | 496         | 45%   | 152    | 60% |
| Unknown ethnicity | 403     | 2%  | 6           | 1%    | 4      | 2%  |
| Black             | 5,248   | 23% | 493         | 44%   | 84     | 33% |
| Hispanic          | 83      | 0%  | 1           | 0%    | 0      | 0%  |
| Non-Hispanic      | 5,007   | 22% | 488         | 44%   | 83     | 33% |
| Unknown ethnicity | 158     | 1%  | 4           | 0%    | 1      | 0%  |
| Other             | 2,272   | 10% | 75          | 7%    | 7 l    | 3%  |
| Hispanic          | 873 l   | 4%  | 30 l        | 3%    | 0      | 0%  |
| Non-Hispanic      | 1,277   | 6%  | 45          | 4%    | 7      | 3%  |
| Unknown ethnicity | 122     | 1%  | 0           | 0%    | 0      | 0%  |
| Unknown race      | 2,317   | 10% | 16 l        | 1%    | 0      | 0%  |
| Hispanic          | 190     | 1%  | 2           | 0%    | 0      | 0%  |
| Non-Hispanic      | 122     | 1%  | 0           | 0%    | 0      | 0%  |
| Unknown ethnicity | 2,005 ▮ | 9%  | 14          | 1%    | 0      | 0%  |
| Total             | 22,696  |     | 1,111       |       | 252    |     |