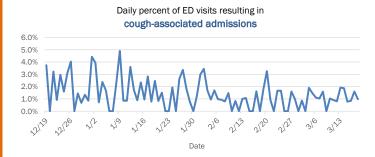

#### Emergency department (ED) and freestanding ED (FSED) chief complaint and admission data for Bradford County Weekly count of ED and FSED visits for Daily percent of ED visits mentioning influenza-like illness cough, fever, or shortness of breath 30% 25% 20% 10% 0% 1/16 1/30 2/20 1/23 Daily percent of ED visits resulting in Weekly count of ED and FSED visits for cough-associated admissions **COVID-like illness** 10.0% 30 25 8.0% 20 6.0% 4.0% 10 2.0% 5 0.0% 0 7176 1/23 1/30 2/21 Date Week start date