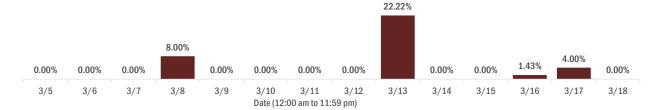

### Percent positivity for new cases in Florida residents

These counts include the number of Florida residents for whom the department received PCR or antigen laboratory results by day. This percent is the number of people who test positive for the first time divided by all the people tested that day, excluding people who have previously tested positive.