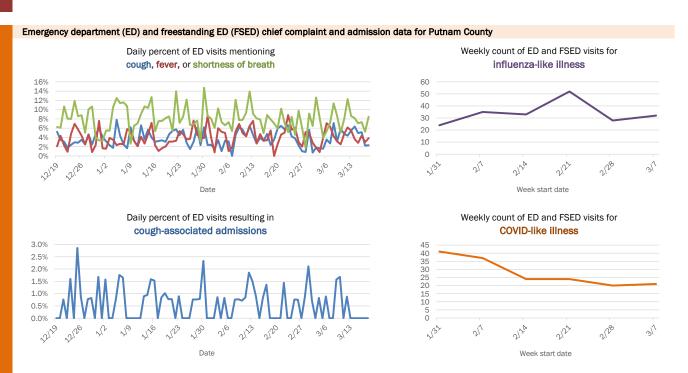

The Electronic Surveillance System for the Early Notification of Community-Based Epidemics (ESSENCE-FL) includes chief complaint data from 211 of 211 Florida EDs and 88 of 89 Florida FSEDs.

Data are transmitted electronically to ESSENCE-FL daily or hourly.