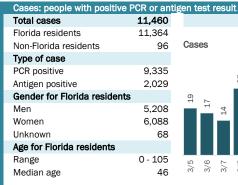

## **COVID-19: summary for Florida**

Data through Mar 18, 2021 verified as of Mar 19, 2021 at 09:25 AM

Data in this report are provisional and subject to change.

| Race, ethnicity   | Cases     |     | Hospitalizat | ions | Deaths  |     |
|-------------------|-----------|-----|--------------|------|---------|-----|
| White             | 1,106,285 | 56% | 54,378       | 65%  | 23,906  | 73% |
| Hispanic          | 419,488   | 21% | 15,091 ■     | 18%  | 6,063   | 19% |
| Non-Hispanic      | 604,551   | 31% | 37,628       | 45%  | 16,751  | 51% |
| Unknown ethnicity | 82,246 l  | 4%  | 1,659 l      | 2%   | 1,092   | 3%  |
| Black             | 259,161 ■ | 13% | 17,288       | 21%  | 5,181   | 16% |
| Hispanic          | 15,167    | 1%  | 731          | 1%   | 217     | 1%  |
| Non-Hispanic      | 222,860   | 11% | 16,202 ■     | 19%  | 4,783   | 15% |
| Unknown ethnicity | 21,134    | 1%  | 355          | 0%   | 181     | 1%  |
| Other             | 296,212   | 15% | 9,231        | 11%  | 2,601   | 8%  |
| Hispanic          | 149,296   | 8%  | 4,842        | 6%   | 1,140   | 3%  |
| Non-Hispanic      | 101,148   | 5%  | 3,965 l      | 5%   | 1,239 l | 4%  |
| Unknown ethnicity | 45,768 l  | 2%  | 424          | 1%   | 222     | 1%  |
| Unknown race      | 300,702   | 15% | 2,292        | 3%   | 963     | 3%  |
| Hispanic          | 43,812    | 2%  | 482          | 1%   | 170     | 1%  |
| Non-Hispanic      | 19,041    | 1%  | 266          | 0%   | 114     | 0%  |
| Unknown ethnicity | 237,849   | 12% | 1,544        | 2%   | 679     | 2%  |
| Total             | 1 962 360 |     | 83 189       |      | 32 651  |     |

| Outcomes for Florida residents Florida |                   |  |  |  |  |  |  |  |
|----------------------------------------|-------------------|--|--|--|--|--|--|--|
|                                        |                   |  |  |  |  |  |  |  |
| 83,189                                 | (4% of all cases) |  |  |  |  |  |  |  |
| 32,651                                 | (2% of all cases) |  |  |  |  |  |  |  |
|                                        | 83,189            |  |  |  |  |  |  |  |

| Age group   | All cases |     | New cases (3 | /18) | Hospitalizatio | ons | Deaths |     |
|-------------|-----------|-----|--------------|------|----------------|-----|--------|-----|
| 0-4 years   | 39,458    | 2%  | 136          | 3%   | 546 l          | 1%  | 1      | 0%  |
| 5-14 years  | 123,208   | 6%  | 461          | 9%   | 529            | 1%  | 5      | 0%  |
| 15-24 years | 301,964   | 15% | 810          | 16%  | 2,068          | 2%  | 40     | 0%  |
| 25-34 years | 340,863   | 17% | 947          | 19%  | 4,047          | 5%  | 175    | 1%  |
| 35-44 years | 303,879   | 15% | 822          | 16%  | 6,060          | 7%  | 493    | 2%  |
| 45-54 years | 298,845   | 15% | 737          | 14%  | 9,380          | 11% | 1,244  | 4%  |
| 55-64 years | 259,006   | 13% | 689          | 14%  | 14,115         | 17% | 3,492  | 11% |
| 65-74 years | 161,983   | 8%  | 274          | 5%   | 17,372         | 21% | 6,926  | 21% |
| 75-84 years | 89,678    | 5%  | 155          | 3%   | 17,385         | 21% | 9,948  | 30% |
| 85+ years   | 42,204    | 2%  | 70 <b>l</b>  | 1%   | 11,679         | 14% | 10,327 | 32% |
| Unknown     | 1,272     | 0%  | 0            | 0%   | 8              | 0%  | 0      | 0%  |
| Total       | 1,962,360 |     | 5,101        |      | 83,189         |     | 32,651 |     |