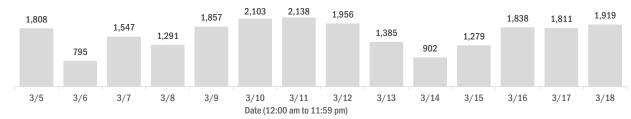

| 44% |
| Unknown     | 6         | 0%  | 0             | 0%   | 0              | 0%  | 0      | 0%  |
| Total       | 26,975    |     | 67            |      | 1,273          |     | 751    |     |

## **COVID-19: summary for Sarasota County**

Data through Mar 18, 2021 verified as of Mar 19, 2021 at 09:25 AM

Data in this report are provisional and subject to change.

#### Laboratory testing for Florida residents over the past 2 weeks

Number of Florida residents who tested negative per day

These counts include the number of people for whom the Department received negative PCR or antigen laboratory results by day. People who tested negative on multiple days will be included once for each day they are tested. Negative results for persons who have previously tested positive are excluded.



#### Percent positivity for new cases in Florida residents

These counts include the number of Florida residents for whom the department received PCR or antigen laboratory results by day. This percent is the number of people who test positive for the first time divided by all the people tested that day, excluding people who have previously tested positive.



#### Emergency department (ED) and freestanding ED (FSED) chief complaint and admission data for Sarasota County









## **COVID-19: summary for Seminole County**

Data through Mar 18, 2021 verified as of Mar 19, 2021 at 09:25 AM

Data in this report are provisional and subject to change.







| Race, ethnicity   | Cases  |     | Hospitalizat | ions | Deaths |     |
|-------------------|--------|-----|--------------|------|---