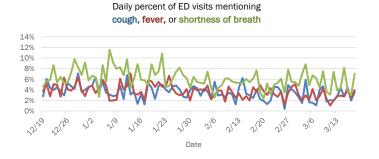

### Emergency department (ED) and freestanding ED (FSED) chief complaint and admission data for Alachua County