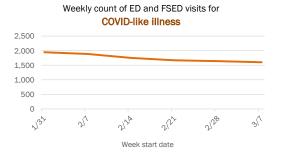

#### Emergency department (ED) and freestanding ED (FSED) chief complaint and admission data for Bradford County Weekly count of ED and FSED visits for Daily percent of ED visits mentioning influenza-like illness cough, fever, or shortness of breath 30% 25% 20% 10% 0% 1/16 1/30 2/20 1/23 Daily percent of ED visits resulting in Weekly count of ED and FSED visits for cough-associated admissions **COVID-like illness** 10.0% 30 25 8.0% 20 6.0% 4.0% 10 2.0% 5 0.0% 0 7176 1/23 1/30 2/21 Date Week start date