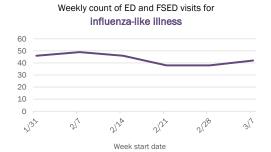

### Emergency department (ED) and freestanding ED (FSED) chief complaint and admission data for Alachua County

### Emergency department (ED) and freestanding ED (FSED) chief complaint and admission data for Brevard County