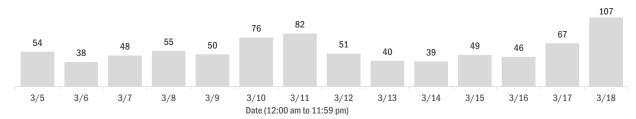

## **COVID-19: summary for Dade County**

Data through Mar 18, 2021 verified as of Mar 19, 2021 at 09:25 AM

Data in this report are provisional and subject to change.

|      | Me  | ediar | n age | •   |     |      |      |      |      |      |      |      |      |      |  |
|------|-----|-------|-------|-----|-----|------|------|------|------|------|------|------|------|------|--|
| 1212 | 36  | 36    | 37    | 38  | 36  | 38   | 34   | 36   | 38   | 36   | 36   | 36   | 37   | 37   |  |
| 113  |     |       |       |     |     |      |      |      |      |      |      |      |      |      |  |
| 3/18 | 3/5 | 3/6   | 3/7   | 3/8 | 3/9 | 3/10 | 3/11 | 3/12 | 3/13 | 3/14 | 3/15 | 3/16 | 3/17 | 3/18 |  |