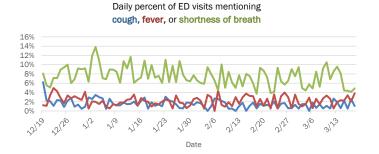

#### Emergency department (ED) and freestanding ED (FSED) chief complaint and admission data for Bradford County Weekly count of ED and FSED visits for Daily percent of ED visits mentioning influenza-like illness cough, fever, or shortness of breath 30% 25% 20% 10% 0% 1/16 1/30 2/20 1/23 Daily percent of ED visits resulting in Weekly count of ED and FSED visits for cough-associated admissions **COVID-like illness** 10.0% 30 25 8.0% 20 6.0% 4.0% 10 2.0% 5 0.0% 0 7176 1/23 1/30 2/21 Date Week start date