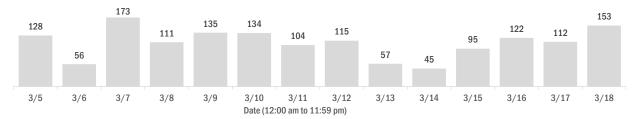

### Laboratory testing for Florida residents over the past 2 weeks

Number of Florida residents who tested negative per day

These counts include the number of people for whom the Department received negative PCR or antigen laboratory results by day. People who tested negative on multiple days will be included once for each day they are tested. Negative results for persons who have previously tested positive are excluded.