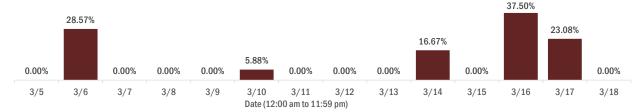

#### Percent positivity for new cases in Florida residents

These counts include the number of Florida residents for whom the department received PCR or antigen laboratory results by day. This percent is the number of people who test positive for the first time divided by all the people tested that day, excluding people who have previously tested positive.