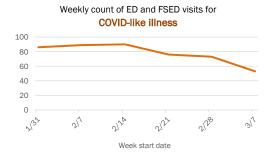

### Emergency department (ED) and freestanding ED (FSED) chief complaint and admission data for Brevard County

## Weekly count of ED and FSED visits for COVID-like illness