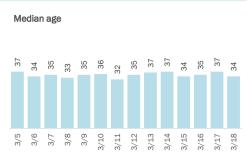

for whom the Department received negative PCR or antigen laboratory results by day. People who tested negative on multiple days will be included once for each day they are tested. Negative results for persons who have previously tested positive are excluded.



#### Percent positivity for new cases in Florida residents

These counts include the number of Florida residents for whom the department received PCR or antigen laboratory results by day. This percent is the number of people who test positive for the first time divided by all the people tested that day, excluding people who have previously tested positive.





# **COVID-19: summary for Orange County**

Data through Mar 18, 2021 verified as of Mar 19, 2021 at 09:25 AM

Data in this report are provisional and subject to change.







| Race, ethnicity   | Cases   |     | Hospitalizat | ions | Deaths |     |
|-------------------|---------|-----|--------------|------|--------|-----|
| White             | 51,933  | 44% | 1,219        | 49%  | 665    | 57% |
| Hispanic          | 21,041  | 18% | 493          | 20%  | 250    | 22% |
| Non-Hispanic      | 25,012  | 21% | 699          | 28%  | 393    | 34% |
| Unknown ethnicity | 5,880   | 5%  | 27           | 1%   | 22     | 2%  |
| Black             | 16,864  | 14% | 621          | 25%  | 264    | 23% |
| Hispanic          | 1,241   | 1%  | 32           | 1%   | 12     | 1%  |
| Non-Hispanic      | 13,646  | 12% | 572          | 23%  | 235    | 20% |
| Unknown ethnicity | 1,977   | 2%  | 17           | 1%   | 17     | 1%  |
| Other             | 27,649  | 23% | 600