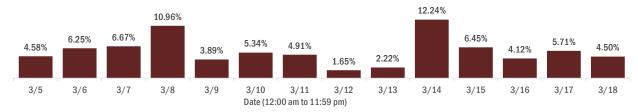

#### Percent positivity for new cases in Florida residents

These counts include the number of Florida residents for whom the department received PCR or antigen laboratory results by day. This percent is the number of people who test positive for the first time divided by all the people tested that day, excluding people who have previously tested positive.