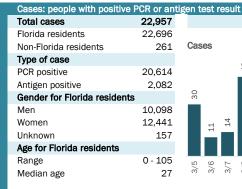

## **COVID-19: summary for Alachua County**

Data through Mar 18, 2021 verified as of Mar 19, 2021 at 09:25 AM

Data in this report are provisional and subject to change.

| Race, ethnicity   | Cases   |     | Hospitaliza | tions | Deaths |     |
|-------------------|---------|-----|-------------|-------|--------|-----|
| White             | 12,859  | 57% | 527         | 47%   | 161    | 64% |
| Hispanic          | 1,703   | 8%  | 25 l        | 2%    | 5 l    | 2%  |
| Non-Hispanic      | 10,753  | 47% | 496         | 45%   | 152    | 60% |
| Unknown ethnicity | 403     | 2%  | 6           | 1%    | 4      | 2%  |
| Black             | 5,248   | 23% | 493         | 44%   | 84     | 33% |
| Hispanic          | 83      | 0%  | 1           | 0%    | 0      | 0%  |
| Non-Hispanic      | 5,007   | 22% | 488         | 44%   | 83     | 33% |
| Unknown ethnicity | 158     | 1%  | 4           | 0%    | 1      | 0%  |
| Other             | 2,272   | 10% | 75          | 7%    | 7 l    | 3%  |
| Hispanic          | 873 l   | 4%  | 30 l        | 3%    | 0      | 0%  |
| Non-Hispanic      | 1,277   | 6%  | 45          | 4%    | 7      | 3%  |
| Unknown ethnicity | 122     | 1%  | 0           | 0%    | 0      | 0%  |
| Unknown race      | 2,317   | 10% | 16 l        | 1%    | 0      | 0%  |
| Hispanic          | 190     | 1%  | 2           | 0%    | 0      | 0%  |
| Non-Hispanic      | 122     | 1%  | 0           | 0%    | 0      | 0%  |
| Unknown ethnicity | 2,005 ▮ | 9%  | 14          | 1%    | 0      | 0%  |
| Total             | 22,696  |     | 1,111       |       | 252    |     |