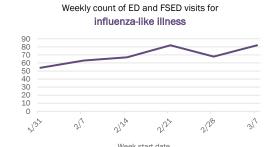

#### Emergency department (ED) and freestanding ED (FSED) chief complaint and admission data for Bradford County Weekly count of ED and FSED visits for Daily percent of ED visits mentioning influenza-like illness cough, fever, or shortness of breath 30% 25% 20% 10% 0% 1/16 1/30 2/20 1/23 Daily percent of ED visits resulting in Weekly count of ED and FSED visits for cough-associated admissions **COVID-like illness** 10.0% 30 25 8.0% 20 6.0% 4.0% 10 2.0% 5 0.0% 0 7176 1/23 1/30 2/21 Date Week start date