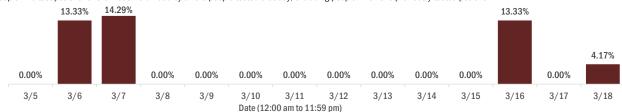

o change.

### Laboratory testing for Florida residents over the past 2 weeks

Number of Florida residents who tested negative per day

These counts include the number of people for whom the Department received negative PCR or antigen laboratory results by day. People who tested negative on multiple days will be included once for each day they are tested. Negative results for persons who have previously tested positive are excluded.



#### Percent positivity for new cases in Florida residents

These counts include the number of Florida residents for whom the department received PCR or antigen laboratory results by day. This percent is the number of people who test positive for the first time divided by all the people tested that day, excluding people who have previously tested positive.



### Emergency department (ED) and freestanding ED (FSED) chief complaint and admission data for Liberty County Weekly count of ED and FSED visits for Daily percent of ED visits mentioning cough, fever, or shortness of breath influenza-like illness 60% 50% 40% 30% 20% 1/23 1/32 2/ Daily percent of ED visits resulting in Weekly count of ED and FSED visits for **COVID-like illness** cough-associated admissions 100.0% 80.0% 40.0% 20.0% 1 0.0%

The Electronic Surveillance System for the Early Notification of Community-Based Epidemics (ESSENCE-FL) includes chief complaint data from 211 of 211 Florida EDs and 88 of 89 Florida FSEDs.

Data are transmitted electronically to ESSENCE-FL daily or hourly.

Week start date

Date

# **COVID-19: summary for Madison County**

Data through Mar 18, 2021 ve