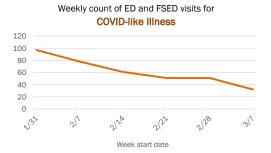

#### Emergency department (ED) and freestanding ED (FSED) chief complaint and admission data for Bradford County Weekly count of ED and FSED visits for Daily percent of ED visits mentioning influenza-like illness cough, fever, or shortness of breath 30% 25% 20% 10% 0% 1/16 1/30 2/20 1/23 Daily percent of ED visits resulting in Weekly count of ED and FSED visits for cough-associated admissions **COVID-like illness** 10.0% 30 25 8.0% 20 6.0% 4.0% 10 2.0% 5 0.0% 0 7176 1/23 1/30 2/21 Date Week start date