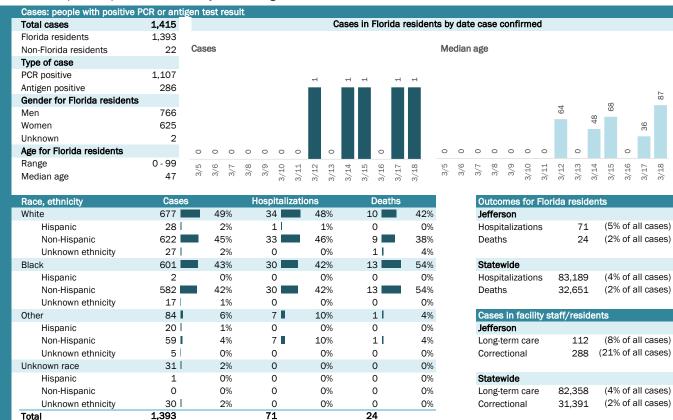

## **COVID-19: summary for Florida**

Data through Mar 18, 2021 verified as of Mar 19, 2021 at 09:25 AM

Data in this report are provisional and subject to change.

| Race, ethnicity   | Cases     |     | Hospitalizat | ions | Deaths  |     |
|-------------------|-----------|-----|--------------|------|---------|-----|
| White             | 1,106,285 | 56% | 54,378       | 65%  | 23,906  | 73% |
| Hispanic          | 419,488   | 21% | 15,091 ■     | 18%  | 6,063   | 19% |
| Non-Hispanic      | 604,551   | 31% | 37,628       | 45%  | 16,751  | 51% |
| Unknown ethnicity | 82,246 l  | 4%  | 1,659 l      | 2%   | 1,092   | 3%  |
| Black             | 259,161 ■ | 13% | 17,288       | 21%  | 5,181   | 16% |
| Hispanic          | 15,167    | 1%  | 731          | 1%   | 217     | 1%  |
| Non-Hispanic      | 222,860   | 11% | 16,202 ■     | 19%  | 4,783   | 15% |
| Unknown ethnicity | 21,134    | 1%  | 355          | 0%   | 181     | 1%  |
| Other             | 296,212   | 15% | 9,231        | 11%  | 2,601   | 8%  |
| Hispanic          | 149,296   | 8%  | 4,842        | 6%   | 1,140   | 3%  |
| Non-Hispanic      | 101,148   | 5%  | 3,965 l      | 5%   | 1,239 l | 4%  |
| Unknown ethnicity | 45,768 l  | 2%  | 424          | 1%   | 222     | 1%  |
| Unknown race      | 300,702   | 15% | 2,292        | 3%   | 963     | 3%  |
| Hispanic          | 43,812    | 2%  | 482          | 1%   | 170     | 1%  |
| Non-Hispanic      | 19,041    | 1%  | 266          | 0%   | 114     | 0%  |
| Unknown ethnicity | 237,849   | 12% | 1,544        | 2%   | 679     | 2%  |
| Total             | 1 962 360 |     | 83 189       |      | 32 651  |     |

| Outcomes for Florida residents Florida |                   |  |  |  |  |  |  |  |
|----------------------------------------|-------------------|--|--|--|--|--|--|--|
|                                        |                   |  |  |  |  |  |  |  |
| 83,189                                 | (4% of all cases) |  |  |  |  |  |  |  |
| 32,651                                 | (2% of all cases) |  |  |  |  |  |  |  |
|                                        | 83,189            |  |  |  |  |  |  |  |

| Cases in facility s | staff/reside | nts               |
|---------------------|--------------|-------------------|
| Florida             |              |                   |
| Long-term care      | 82,358       | (4% of all cases) |
| Correctional        | 31,391       | (2% of all cases) |