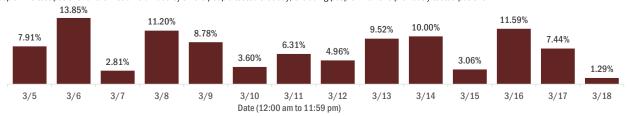

### Percent positivity for new cases in Florida residents

These counts include the number of Florida residents for whom the department received PCR or antigen laboratory results by day. This percent is the number of people who test positive for the first time divided by all the people tested that day, excluding people who have previously tested positive.