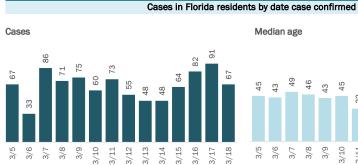

## **COVID-19: summary for Dade County**

Data through Mar 18, 2021 verified as of Mar 19, 2021 at 09:25 AM

Data in this report are provisional and subject to change.

|      | Me  | ediar | n age | •   |     |      |      |      |      |      |      |      |      |      |  |
|------|-----|-------|-------|-----|-----|------|------|------|------|------|------|------|------|------|--|
| 1212 | 36  | 36    | 37    | 38  | 36  | 38   | 34   | 36   | 38   | 36   | 36   | 36   | 37   | 37   |  |
| 113  |     |       |       |     |     |      |      |      |      |      |      |      |      |      |  |
| 3/18 | 3/5 | 3/6   | 3/7   | 3/8 | 3/9 | 3/10 | 3/11 | 3/12 | 3/13 | 3/14 | 3/15 | 3/16 | 3/17 | 3/18 |  |