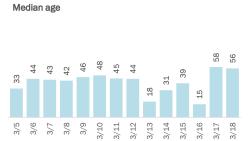

## **COVID-19: summary for Dade County**

Data through Mar 18, 2021 verified as of Mar 19, 2021 at 09:25 AM

Data in this report are provisional and subject to change.

|      | Me  | ediar | n age | •   |     |      |      |      |      |      |      |      |      |      |  |
|------|-----|-------|-------|-----|-----|------|------|------|------|------|------|------|------|------|--|
| 1212 | 36  | 36    | 37    | 38  | 36  | 38   | 34   | 36   | 38   | 36   | 36   | 36   | 37   | 37   |  |
| 113  |     |       |       |     |     |      |      |      |      |      |      |      |      |      |  |
| 3/18 | 3/5 | 3/6   | 3/7   | 3/8 | 3/9 | 3/10 | 3/11 | 3/12 | 3/13 | 3/14 | 3/15 | 3/16 | 3/17 | 3/18 |  |