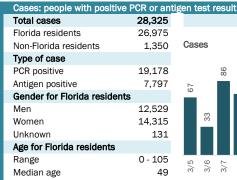

## **COVID-19: summary for Dade County**

Data through Mar 18, 2021 verified as of Mar 19, 2021 at 09:25 AM

Data in this report are provisional and subject to change.

|      | Me  | ediar | n age | •   |     |      |      |      |      |      |      |      |      |      |  |
|------|-----|-------|-------|-----|-----|------|------|------|------|------|------|------|------|------|--|
| 1212 | 36  | 36    | 37    | 38  | 36  | 38   | 34   | 36   | 38   | 36   | 36   | 36   | 37   | 37   |  |
| 113  |     |       |       |     |     |      |      |      |      |      |      |      |      |      |  |
| 3/18 | 3/5 | 3/6   | 3/7   | 3/8 | 3/9 | 3/10 | 3/11 | 3/12 | 3/13 | 3/14 | 3/15 | 3/16 | 3/17 | 3/18 |  |

| Race, ethnicity   | Cases   |     | Hospitalizati | ions | Deaths |     |
|-------------------|---------|-----|---------------|------|--------|-----|
| White             | 240,033 | 56% | 8,538         | 70%  | 4,450  | 78% |
| Hispanic          | 204,831 | 48% | 7,442         | 61%  | 3,838  | 67% |
| Non-Hispanic      | 28,867  | 7%  | 991           | 8%   | 522    | 9%  |
| Unknown ethnicity | 6,335   | 1%  | 105           | 1%   | 90     | 2%  |
| Black             | 34,304  | 8%  | 2,222         | 18%  | 916    | 16% |
| Hispanic          | 5,238   | 1%  | 282           | 2%   | 112    | 2%  |
| Non-Hispanic      | 26,968  | 6%  | 1,872         | 15%  | 765    | 13% |
| Unknown ethnicity | 2,098   | 0%  | 68            | 1%   | 39     | 1%  |
| Other             | 81,113  | 19% | 1,096         | 9%   | 231    | 4%  |
| Hispanic          | 48,443  | 11% | 744           | 6%   | 158 l  | 3%  |
| Non-Hispanic      | 19,824  | 5%  | 304 l         | 2%   | 59     | 1%  |
| Unknown ethnicity | 12,846  | 3%  | 48            | 0%   | 14     | 0%  |
| Unknown race      | 71,411  | 17% | 342 l         | 3%   | 119    | 2%  |
| Hispanic          | 16,407  | 4%  | 127           | 1%   | 80     | 1%  |
| Non-Hispanic      | 3,479   | 1%  | 20            | 0%   | 2      | 0%  |
| Unknown ethnicity | 51,525  | 12% | 195           | 2%   | 37     | 1%  |
| Total             | 426,861 |     | 12,198        |      | 5,716  |     |