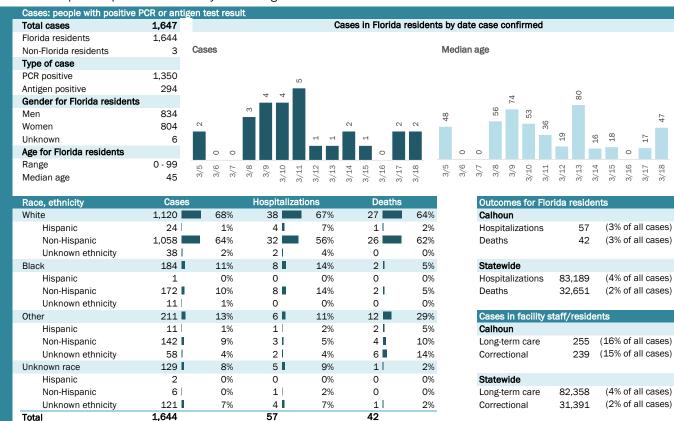

## **COVID-19: summary for Calhoun County**

Data through Mar 18, 2021 verified as of Mar 19, 2021 at 09:25 AM

Data in this report are provisional and subject to change.

| Age group   | All cases |     | New cases ( | 3/18) | Hospitalizat | ions | Deaths |     |
|-------------|-----------|-----|-------------|-------|--------------|------|--------|-----|
| 0-4 years   | 27        | 2%  | 0           | 0%    | 0            | 0%   | 0      | 0%  |
| 5-14 years  | 113       | 7%  | 0           | 0%    | 0            | 0%   | 0      | 0%  |
| 15-24 years | 206       | 13% | 0           | 0%    | 3            | 5%   | 0      | 0%  |
| 25-34 years | 224       | 14% | 1           | 50%   | 1 l          | 2%   | 0      | 0%  |
| 35-44 years | 230       | 14% | 0           | 0%    | 5 🔳          | 9%   | 2      | 5%  |
| 45-54 years | 230       | 14% | 0           | 0%    | 3            | 5%   | 0      | 0%  |
| 55-64 years | 222       | 14% | 1           | 50%   | 8            | 14%  | 6      | 14% |
| 65-74 years | 193       | 12% | 0           | 0%    | 16           | 28%  | 10     | 24% |
| 75-84 years | 124       | 8%  | 0           | 0%    | 10           | 18%  | 14     | 33% |
| 85+ years   | 74        | 5%  | 0           | 0%    | 11           | 19%  | 10     | 24% |
| Unknown     | 1         | 0%  | 0           | 0%    | 0            | 0%   | 0      | 0%  |
| Total       | 1,644     |     | 2           |       | 57           |      | 42     |     |

## **COVID-19: summary for Calhoun County**

Data through Mar 18, 2021 verified as of Mar 19, 2021 at 09:25 AM

Data in this report are provisional and subject to change.