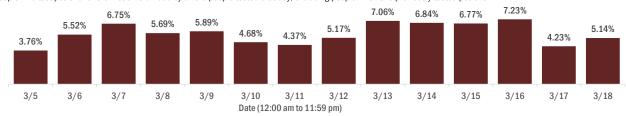

### Emergency department (ED) and freestanding ED (FSED) chief complaint and admission data for Alachua County