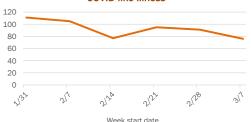

the Department received negative PCR or antigen laboratory results by day. People who tested negative on multiple days will be included once for each day they are tested. Negative results for persons who have previously tested positive are excluded.



#### Percent positivity for new cases in Florida residents

These counts include the number of Florida residents for whom the department received PCR or antigen laboratory results by day. This percent is the number of people who test positive for the first time divided by all the people tested that day, excluding people who have previously tested positive.



#### Emergency department (ED) and freestanding ED (FSED) chief complaint and admission data for Seminole County









### Weekly count of ED and FSED visits for COVID-like illness



## **COVID-19: summary for St. Johns County**

Data through Mar 18, 2021 verified as of Mar 19, 2021 at 09:25 AM

Data in this report are provisional and subject to change.







| Race, ethnicity   | Cases   |     | Hospitalizat | ions | Deaths      |     |
|-------------------|---------|-----|--------------|------|-------------|-----|
| White             | 15,276  | 75% | 588          | 81%  | 170         | 85% |
| Hispanic          | 1,092   | 5%  | 27           | 4%   | 5 l         | 2%  |
| Non-Hispanic      | 12,607  | 62% | 549          | 76%  | 158         | 79% |
| Unknown ethnicity | 1,577   | 8%  | 12           | 2%   | 7           | 3%  |
| Black             | 1,133 l | 6%  | 79 ▮         | 11%  | 13 l        | 6%  |
| Hispanic          | 34      | 0%  | 0            | 0%