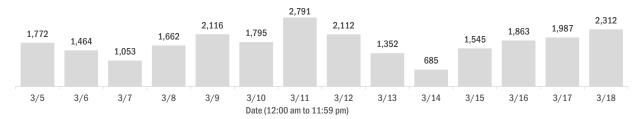

## **COVID-19: summary for Brevard County**

Data through Mar 18, 2021 verified as of Mar 19, 2021 at 09:25 AM

Data in this report are provisional and subject to change.

### Laboratory testing for Florida residents over the past 2 weeks

Number of Florida residents who tested negative per day

These counts include the number of people for whom the Department received negative PCR or antigen laboratory results by day. People who tested negative on multiple days will be included once for each day they are tested. Negative results for persons who have previously tested positive are excluded.

### Percent positivity for new cases in Florida residents

These counts include the number of Florida residents for whom the department received PCR or antigen laboratory results by day. This percent is the number of people who test positive for the first time divided by all the people tested that day, excluding people who have previously tested positive.