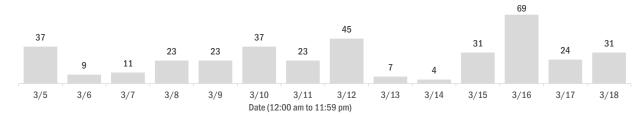

### Laboratory testing for Florida residents over the past 2 weeks

Number of Florida residents who tested negative per day

These counts include the number of people for whom the Department received negative PCR or antigen laboratory results by day. People who tested negative on multiple days will be included once for each day they are tested. Negative results for persons who have previously tested positive are excluded.