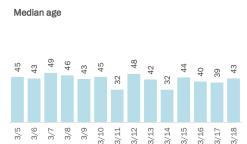

## **COVID-19: summary for Dade County**

Data through Mar 18, 2021 verified as of Mar 19, 2021 at 09:25 AM

Data in this report are provisional and subject to change.

|      | Me  | ediar | n age | •   |     |      |      |      |      |      |      |      |      |      |  |
|------|-----|-------|-------|-----|-----|------|------|------|------|------|------|------|------|------|--|
| 1212 | 36  | 36    | 37    | 38  | 36  | 38   | 34   | 36   | 38   | 36   | 36   | 36   | 37   | 37   |  |
| 113  |     |       |       |     |     |      |      |      |      |      |      |      |      |      |  |
| 3/18 | 3/5 | 3/6   | 3/7   | 3/8 | 3/9 | 3/10 | 3/11 | 3/12 | 3/13 | 3/14 | 3/15 | 3/16 | 3/17 | 3/18 |  |