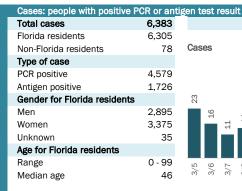

## **COVID-19: summary for Dade County**

Data through Mar 18, 2021 verified as of Mar 19, 2021 at 09:25 AM

Data in this report are provisional and subject to change.

|      | Me  | ediar | n age | •   |     |      |      |      |      |      |      |      |      |      |  |
|------|-----|-------|-------|-----|-----|------|------|------|------|------|------|------|------|------|--|
| 1212 | 36  | 36    | 37    | 38  | 36  | 38   | 34   | 36   | 38   | 36   | 36   | 36   | 37   | 37   |  |
| 113  |     |       |       |     |     |      |      |      |      |      |      |      |      |      |  |
| 3/18 | 3/5 | 3/6   | 3/7   | 3/8 | 3/9 | 3/10 | 3/11 | 3/12 | 3/13 | 3/14 | 3/15 | 3/16 | 3/17 | 3/18 |  |