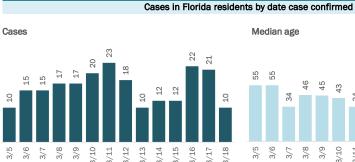

### Laboratory testing for Florida residents over the past 2 weeks

Number of Florida residents who tested negative per day

These counts include the number of people for whom the Department received negative PCR or antigen laboratory results by day. People who tested negative on multiple days will be included once for each day they are tested. Negative results for persons who have previously tested positive are excluded.

### Percent positivity for new cases in Florida residents

These counts include the number of Florida residents for whom the department received PCR or antigen laboratory results by day. This percent is the number of people who test positive for the first time divided by all the people tested that day, excluding people who have previously tested positive.