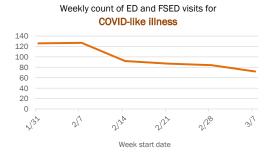

ive per day

These counts include the number of people for whom the Department received negative PCR or antigen laboratory results by day. People who tested negative on multiple days will be included once for each day they are tested. Negative results for persons who have previously tested positive are excluded.



#### Percent positivity for new cases in Florida residents

These counts include the number of Florida residents for whom the department received PCR or antigen laboratory results by day. This percent is the number of people who test positive for the first time divided by all the people tested that day, excluding people who have previously tested positive.



#### Emergency department (ED) and freestanding ED (FSED) chief complaint and admission data for St. Johns County









## **COVID-19: summary for St. Lucie County**

Data through Mar 18, 2021 verified as of Mar 19, 2021 at 09:25 AM

Data in this report are provisional and subject to change.







| Race, ethnicity   | Cases  |     | Hospitalizat | ions | Deaths |     |
|-------------------|--------|-----|--------------|------|--------|-----|
| White             | 11,618 | 50% | 908          | 58%  | 378    | 67% |
| Hispanic          | 2,950  | 13% | 77           | 5%   | 22     | 4%  |
| Non-Hispanic      | 7,814  | 34% | 762          | 48%  | 318    | 56% |
| Unknown ethnicity | 854    | 4%  | 69 I         | 4%   | 38     | 7%  |
| Black             | 4,750  | 20% | 386          | 25%  | 106    | 19% |
| Hispanic          | 196    | 1%  | 9            | 1%   | 0      | 0%  |
| Non-Hispanic      | 4,25