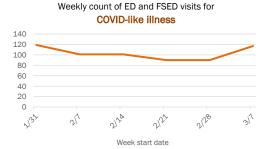

### Emergency department (ED) and freestanding ED (FSED) chief complaint and admission data for Brevard County

## Weekly count of ED and FSED visits for COVID-like illness