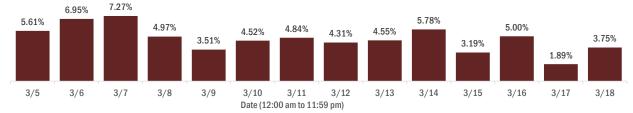

The Electronic Surveillance System for the Early Notification of Community-Based Epidemics (ESSENCE-FL) includes chief complaint data from 211 of 211 Florida EDs and 88 of 89 Florida FSEDs.

Data are transmitted electronically to ESSENCE-FL daily or hourly.