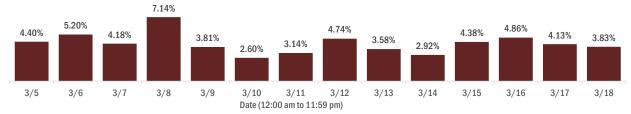

### Percent positivity for new cases in Florida residents

These counts include the number of Florida residents for whom the department received PCR or antigen laboratory results by day. This percent is the number of people who test positive for the first time divided by all the people tested that day, excluding people who have previously tested positive.