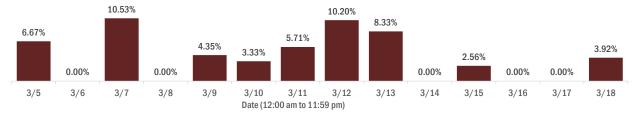

## **COVID-19: summary for Dade County**

Data through Mar 18, 2021 verified as of Mar 19, 2021 at 09:25 AM

Data in this report are provisional and subject to change.

|      | Me  | ediar | n age | •   |     |      |      |      |      |      |      |      |      |      |  |
|------|-----|-------|-------|-----|-----|------|------|------|------|------|------|------|------|------|--|
| 1212 | 36  | 36    | 37    | 38  | 36  | 38   | 34   | 36   | 38   | 36   | 36   | 36   | 37   | 37   |  |
| 113  |     |       |       |     |     |      |      |      |      |      |      |      |      |      |  |
| 3/18 | 3/5 | 3/6   | 3/7   | 3/8 | 3/9 | 3/10 | 3/11 | 3/12 | 3/13 | 3/14 | 3/15 | 3/16 | 3/17 | 3/18 |  |