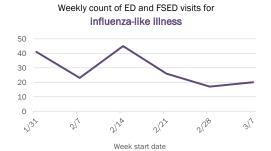

### Emergency department (ED) and freestanding ED (FSED) chief complaint and admission data for Alachua County