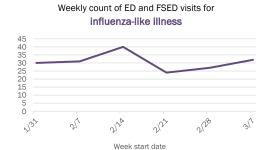

#### Emergency department (ED) and freestanding ED (FSED) chief complaint and admission data for Bradford County Weekly count of ED and FSED visits for Daily percent of ED visits mentioning influenza-like illness cough, fever, or shortness of breath 30% 25% 20% 10% 0% 1/16 1/30 2/20 1/23 Daily percent of ED visits resulting in Weekly count of ED and FSED visits for cough-associated admissions **COVID-like illness** 10.0% 30 25 8.0% 20 6.0% 4.0% 10 2.0% 5 0.0% 0 7176 1/23 1/30 2/21 Date Week start date