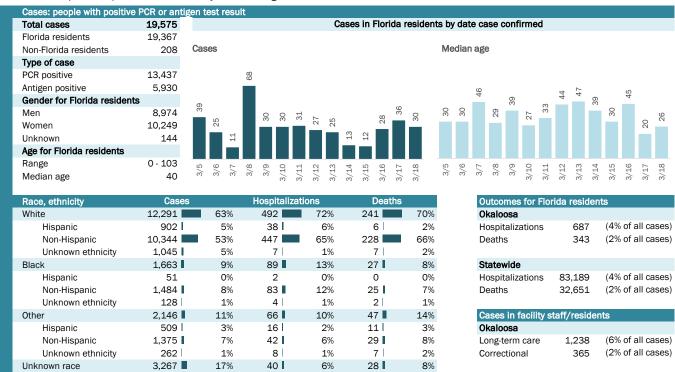

## **COVID-19: summary for Florida**

Data through Mar 18, 2021 verified as of Mar 19, 2021 at 09:25 AM

Data in this report are provisional and subject to change.

| Race, ethnicity   | Cases     |     | Hospitalizat | ions | Deaths  |     |
|-------------------|-----------|-----|--------------|------|---------|-----|
| White             | 1,106,285 | 56% | 54,378       | 65%  | 23,906  | 73% |
| Hispanic          | 419,488   | 21% | 15,091 ■     | 18%  | 6,063   | 19% |
| Non-Hispanic      | 604,551   | 31% | 37,628       | 45%  | 16,751  | 51% |
| Unknown ethnicity | 82,246 l  | 4%  | 1,659 l      | 2%   | 1,092   | 3%  |
| Black             | 259,161 ■ | 13% | 17,288       | 21%  | 5,181   | 16% |
| Hispanic          | 15,167    | 1%  | 731          | 1%   | 217     | 1%  |
| Non-Hispanic      | 222,860   | 11% | 16,202 ■     | 19%  | 4,783   | 15% |
| Unknown ethnicity | 21,134    | 1%  | 355          | 0%   | 181     | 1%  |
| Other             | 296,212   | 15% | 9,231        | 11%  | 2,601   | 8%  |
| Hispanic          | 149,296   | 8%  | 4,842        | 6%   | 1,140   | 3%  |
| Non-Hispanic      | 101,148   | 5%  | 3,965 l      | 5%   | 1,239 l | 4%  |
| Unknown ethnicity | 45,768 l  | 2%  | 424          | 1%   | 222     | 1%  |
| Unknown race      | 300,702   | 15% | 2,292        | 3%   | 963     | 3%  |
| Hispanic          | 43,812    | 2%  | 482          | 1%   | 170     | 1%  |
| Non-Hispanic      | 19,041    | 1%  | 266          | 0%   | 114     | 0%  |
| Unknown ethnicity | 237,849   | 12% | 1,544        | 2%   | 679     | 2%  |
| Total             | 1 962 360 |     | 83 189       |      | 32 651  |     |

## **COVID-19: summary for Dade County**

Data through Mar 18, 2021 verified as of Mar 19, 2021 at 09:25 AM

Data in this report are provisional and subject to change.

|      | Me  | ediar | n age | •   |     |      |      |      |      |      |      |      |      |      |  |
|------|-----|-------|-------|-----|-----|------|------|------|------|------|------|------|------|------|--|
| 1212 | 36  | 36    | 37    | 38  | 36  | 38   | 34   | 36   | 38   | 36   | 36   | 36   | 37   | 37   |  |
| 113  |     |       |       |     |     |      |      |      |      |      |      |      |      |      |  |
| 3/18 | 3/5 | 3/6   | 3/7   | 3/8 | 3/9 | 3/10 | 3/11 | 3/12 | 3/13 | 3/14 | 3/15 | 3/16 | 3/17 | 3/18 |  |