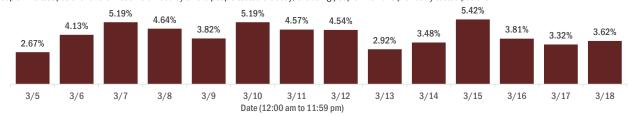

#### Emergency department (ED) and freestanding ED (FSED) chief complaint and admission data for Bradford County Weekly count of ED and FSED visits for Daily percent of ED visits mentioning influenza-like illness cough, fever, or shortness of breath 30% 25% 20% 10% 0% 1/16 1/30 2/20 1/23 Daily percent of ED visits resulting in Weekly count of ED and FSED visits for cough-associated admissions **COVID-like illness** 10.0% 30 25 8.0% 20 6.0% 4.0% 10 2.0% 5 0.0% 0 7176 1/23 1/30 2/21 Date Week start date