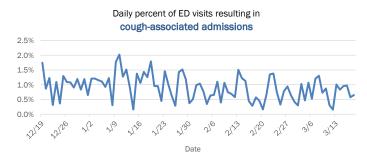

#### Emergency department (ED) and freestanding ED (FSED) chief complaint and admission data for Bradford County Weekly count of ED and FSED visits for Daily percent of ED visits mentioning influenza-like illness cough, fever, or shortness of breath 30% 25% 20% 10% 0% 1/16 1/30 2/20 1/23 Daily percent of ED visits resulting in Weekly count of ED and FSED visits for cough-associated admissions **COVID-like illness** 10.0% 30 25 8.0% 20 6.0% 4.0% 10 2.0% 5 0.0% 0 7176 1/23 1/30 2/21 Date Week start date