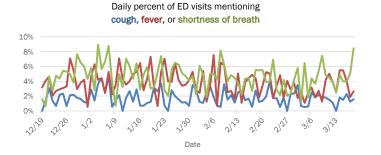

### Emergency department (ED) and freestanding ED (FSED) chief complaint and admission data for Alachua County

### Emergency department (ED) and freestanding ED (FSED) chief complaint and admission data for Brevard County

### Emergency department (ED) and freestanding ED (FSED) chief complaint and admission data for Broward County

The Electronic Surveillance System for the Early Notification of Community-Based Epidemics (ESSENCE-FL) includes chief complaint data from 211 of 211 Florida EDs and 88 of 89 Florida FSEDs.

Data are transmitted electronically to ESSENCE-FL daily or hourly.