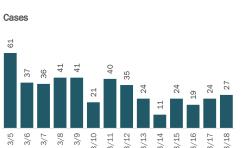

## **COVID-19: summary for Florida**

Data through Mar 18, 2021 verified as of Mar 19, 2021 at 09:25 AM

Data in this report are provisional and subject to change.

| Race, ethnicity   | Cases     |     | Hospitalizat | ions | Deaths  |     |
|-------------------|-----------|-----|--------------|------|---------|-----|
| White             | 1,106,285 | 56% | 54,378       | 65%  | 23,906  | 73% |
| Hispanic          | 419,488   | 21% | 15,091 ■     | 18%  | 6,063   | 19% |
| Non-Hispanic      | 604,551   | 31% | 37,628       | 45%  | 16,751  | 51% |
| Unknown ethnicity | 82,246 l  | 4%  | 1,659 l      | 2%   | 1,092   | 3%  |
| Black             | 259,161 ■ | 13% | 17,288       | 21%  | 5,181   | 16% |
| Hispanic          | 15,167    | 1%  | 731          | 1%   | 217     | 1%  |
| Non-Hispanic      | 222,860   | 11% | 16,202 ■     | 19%  | 4,783   | 15% |
| Unknown ethnicity | 21,134    | 1%  | 355          | 0%   | 181     | 1%  |
| Other             | 296,212   | 15% | 9,231        | 11%  | 2,601   | 8%  |
| Hispanic          | 149,296   | 8%  | 4,842        | 6%   | 1,140   | 3%  |
| Non-Hispanic      | 101,148   | 5%  | 3,965 l      | 5%   | 1,239 l | 4%  |
| Unknown ethnicity | 45,768 l  | 2%  | 424          | 1%   | 222     | 1%  |
| Unknown race      | 300,702   | 15% | 2,292        | 3%   | 963     | 3%  |
| Hispanic          | 43,812    | 2%  | 482          | 1%   | 170     | 1%  |
| Non-Hispanic      | 19,041    | 1%  | 266          | 0%   | 114     | 0%  |
| Unknown ethnicity | 237,849   | 12% | 1,544        | 2%   | 679     | 2%  |
| Total             | 1 962 360 |     | 83 189       |      | 32 651  |     |