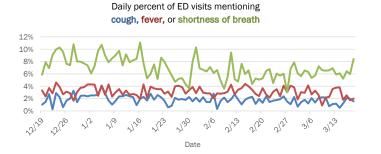

The Electronic Surveillance System for the Early Notification of Community-Based Epidemics (ESSENCE-FL) includes chief complaint data from 211 of 211 Florida EDs and 88 of 89 Florida FSEDs.

Data are transmitted electronically to ESSENCE-FL daily or hourly.