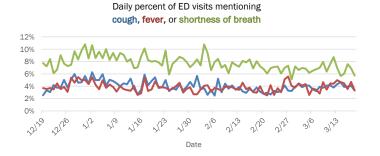

#### Emergency department (ED) and freestanding ED (FSED) chief complaint and admission data for Bradford County Weekly count of ED and FSED visits for Daily percent of ED visits mentioning influenza-like illness cough, fever, or shortness of breath 30% 25% 20% 10% 0% 1/16 1/30 2/20 1/23 Daily percent of ED visits resulting in Weekly count of ED and FSED visits for cough-associated admissions **COVID-like illness** 10.0% 30 25 8.0% 20 6.0% 4.0% 10 2.0% 5 0.0% 0 7176 1/23 1/30 2/21 Date Week start date