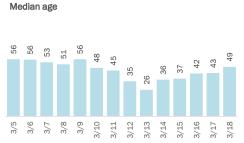

### Percent positivity for new cases in Florida residents

These counts include the number of Florida residents for whom the department received PCR or antigen laboratory results by day. This percent is the number of people who test positive for the first time divided by all the people tested that day, excluding people who have previously tested positive.