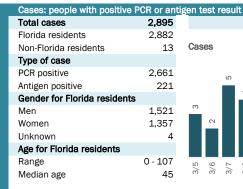

## **COVID-19: summary for Bay County**

18,650

Total

Data through Mar 18, 2021 verified as of Mar 19, 2021 at 09:25 AM

Data in this report are provisional and subject to change.

368

| Age group   | All cases |     | New cases (3 | 3/18) | Hospitalizatio | ons | Deaths |     |
|-------------|-----------|-----|--------------|-------|----------------|-----|--------|-----|
| 0-4 years   | 194 l     | 1%  | 7            | 20%   | 6              | 1%  | 0      | 0%  |
| 5-14 years  | 941       | 5%  | 9            | 26%   | 2              | 0%  | 0      | 0%  |
| 15-24 years | 2,629     | 14% | 7            | 20%   | 10             | 1%  | 0      | 0%  |
| 25-34 years | 3,115     | 17% | 1            | 3%    | 25             | 3%  | 2      | 1%  |
| 35-44 years | 2,998     | 16% | 4            | 11%   | 47             | 6%  | 5 l    | 1%  |
| 45-54 years | 2,964     | 16% | 4            | 11%   | 91             | 12% | 26 ■   | 7%  |
| 55-64 years | 2,837     | 15% | 2            | 6%    | 139            | 18% | 50     | 14% |
| 65-74 years | 1,738     | 9%  | 0            | 0%    | 187            | 24% | 94     | 26% |
| 75-84 years | 892       | 5%  | 1            | 3%    | 185            | 24% | 107    | 29% |
| 85+ years   | 337       | 2%  | 0            | 0%    | 90             | 12% | 84     | 23% |
| Unknown     | 5         | 0%  | 0            | 0%    | 0              | 0%  | 0      | 0%  |
| Total       | 18,650    |     | 35           |       | 782            |     | 368    |     |

782