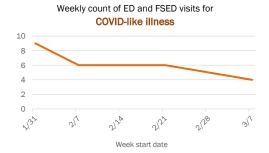

eceived negative PCR or antigen laboratory results by day. People who tested negative on multiple days will be included once for each day they are tested. Negative results for persons who have previously tested positive are excluded.



#### Percent positivity for new cases in Florida residents

These counts include the number of Florida residents for whom the department received PCR or antigen laboratory results by day. This percent is the number of people who test positive for the first time divided by all the people tested that day, excluding people who have previously tested positive.



# Emergency department (ED) and freestanding ED (FSED) chief complaint and admission data for Wakulla County Daily percent of ED visits mentioning Cough, fever, or shortness of breath Weekly co









# **COVID-19: summary for Walton County**

Data through Mar 18, 2021 verified as of Mar 19, 2021 at 09:25 AM

Data in this report are provisional and subject to change.







| Race, ethnicity   | Cases |     | Hospitaliza | tions | Deaths     |     |
|-------------------|-------|-----|-------------|-------|------------|-----|
| White             | 4,362 | 67% | 243         | 86%   | 71         | 88% |
| Hispanic          | 455   | 7%  | 16 l        | 6%    | 4 l        | 5%  |
| Non-Hispanic      | 3,683 | 57% | 225         | 80%   | 67         | 83% |
| Unknown ethnicity | 224   | 3%  | 2           | 1%    | 0          | 0%  |
| Black             | 370 ▮ | 6%  | 15 l        | 5%    | 4 l        | 5%  |
| Hispanic          | 3     | 0%  | 0           | 0%    | 0          | 0%  |
| Non-