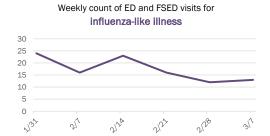

#### Emergency department (ED) and freestanding ED (FSED) chief complaint and admission data for Bradford County Weekly count of ED and FSED visits for Daily percent of ED visits mentioning influenza-like illness cough, fever, or shortness of breath 30% 25% 20% 10% 0% 1/16 1/30 2/20 1/23 Daily percent of ED visits resulting in Weekly count of ED and FSED visits for cough-associated admissions **COVID-like illness** 10.0% 30 25 8.0% 20 6.0% 4.0% 10 2.0% 5 0.0% 0 7176 1/23 1/30 2/21 Date Week start date