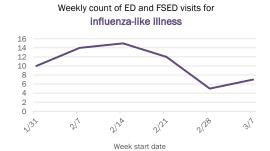

#### Emergency department (ED) and freestanding ED (FSED) chief complaint and admission data for Bradford County Weekly count of ED and FSED visits for Daily percent of ED visits mentioning influenza-like illness cough, fever, or shortness of breath 30% 25% 20% 10% 0% 1/16 1/30 2/20 1/23 Daily percent of ED visits resulting in Weekly count of ED and FSED visits for cough-associated admissions **COVID-like illness** 10.0% 30 25 8.0% 20 6.0% 4.0% 10 2.0% 5 0.0% 0 7176 1/23 1/30 2/21 Date Week start date