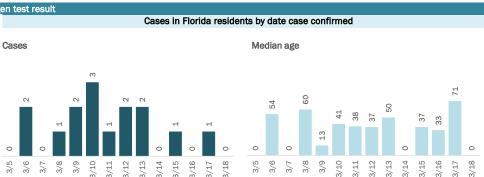

### Laboratory testing for Florida residents over the past 2 weeks

Number of Florida residents who tested negative per day

These counts include the number of people for whom the Department received negative PCR or antigen laboratory results by day. People who tested negative on multiple days will be included once for each day they are tested. Negative results for persons who have previously tested positive are excluded.

### Percent positivity for new cases in Florida residents

These counts include the number of Florida residents for whom the department received PCR or antigen laboratory results by day. This percent is the number of people who test positive for the first time divided by all the people tested that day, excluding people who have previously tested positive.