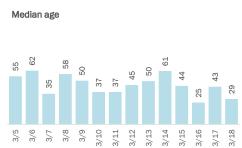

## **COVID-19: summary for Dade County**

Data through Mar 18, 2021 verified as of Mar 19, 2021 at 09:25 AM

Data in this report are provisional and subject to change.

|      | Me  | ediar | n age | •   |     |      |      |      |      |      |      |      |      |      |  |
|------|-----|-------|-------|-----|-----|------|------|------|------|------|------|------|------|------|--|
| 1212 | 36  | 36    | 37    | 38  | 36  | 38   | 34   | 36   | 38   | 36   | 36   | 36   | 37   | 37   |  |
| 113  |     |       |       |     |     |      |      |      |      |      |      |      |      |      |  |
| 3/18 | 3/5 | 3/6   | 3/7   | 3/8 | 3/9 | 3/10 | 3/11 | 3/12 | 3/13 | 3/14 | 3/15 | 3/16 | 3/17 | 3/18 |  |