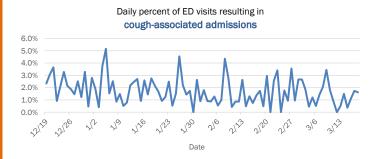

#### Emergency department (ED) and freestanding ED (FSED) chief complaint and admission data for Bradford County Weekly count of ED and FSED visits for Daily percent of ED visits mentioning influenza-like illness cough, fever, or shortness of breath 30% 25% 20% 10% 0% 1/16 1/30 2/20 1/23 Daily percent of ED visits resulting in Weekly count of ED and FSED visits for cough-associated admissions **COVID-like illness** 10.0% 30 25 8.0% 20 6.0% 4.0% 10 2.0% 5 0.0% 0 7176 1/23 1/30 2/21 Date Week start date