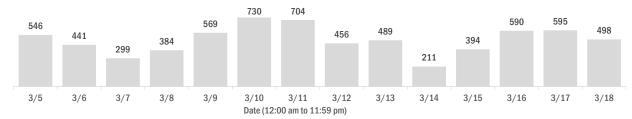

| Age group   | All cases |     | New cases (3 | /18) | Hospitalizati | ons | Deaths |     |
|-------------|-----------|-----|--------------|------|---------------|-----|--------|-----|
| 0-4 years   | 10,458    | 2%  | 39 ▮         | 3%   | 104           | 1%  | 0      | 0%  |
| 5-14 years  | 28,788    | 7%  | 123          | 10%  | 98 l          | 1%  | 1      | 0%  |
| 15-24 years | 60,502    | 14% | 167          | 14%  | 304           | 2%  | 7      | 0%  |
| 25-34 years | 77,072    | 18% | 232          | 19%  | 635           | 5%  | 27     | 0%  |
| 35-44 years | 69,114    | 16% | 208          | 17%  | 951           | 8%  | 86 l   | 2%  |
| 45-54 years | 71,301    | 17% | 182          | 15%  | 1,521         | 12% | 236    | 4%  |
| 55-64 years | 55,308    | 13% | 152          | 13%  | 2,205         | 18% | 695    | 12% |
| 65-74 years | 29,935    | 7%  | 52           | 4%   | 2,321         | 19% | 1,245  | 22% |
| 75-84 years | 16,304    | 4%  | 35           | 3%   | 2,267         | 19% | 1,692  | 30% |
| 85+ years   | 7,741     | 2%  | 22           | 2%   | 1,792         | 15% | 1,727  | 30% |
| Unknown     | 338       | 0%  | 0            | 0%   | 0             | 0%  | 0      | 0%  |
| Total       | 426,861   |     | 1,212        |      | 12,198        |     | 5,716  |     |