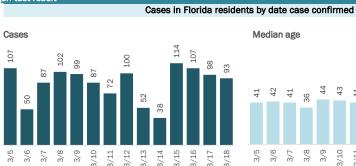

## **COVID-19: summary for Dade County**

Data through Mar 18, 2021 verified as of Mar 19, 2021 at 09:25 AM

Data in this report are provisional and subject to change.

|      | Me  | ediar | n age | •   |     |      |      |      |      |      |      |      |      |      |  |
|------|-----|-------|-------|-----|-----|------|------|------|------|------|------|------|------|------|--|
| 1212 | 36  | 36    | 37    | 38  | 36  | 38   | 34   | 36   | 38   | 36   | 36   | 36   | 37   | 37   |  |
| 113  |     |       |       |     |     |      |      |      |      |      |      |      |      |      |  |
| 3/18 | 3/5 | 3/6   | 3/7   | 3/8 | 3/9 | 3/10 | 3/11 | 3/12 | 3/13 | 3/14 | 3/15 | 3/16 | 3/17 | 3/18 |  |