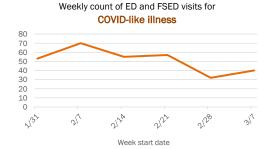

#### Emergency department (ED) and freestanding ED (FSED) chief complaint and admission data for Desoto County Weekly count of ED and FSED visits for Daily percent of ED visits mentioning influenza-like illness cough, fever, or shortness of breath 25% 16 14 12 20% 10 15% 8 6 4 2 Daily percent of ED visits resulting in Weekly count of ED and FSED visits for cough-associated admissions **COVID-like illness** 6.0% 50 5.0% 40 4.0% 30 3.0% 20 2.0% 10 1.0% 0 0.0% 1/23 7130 2/20 2/21 N33 Date Week start date