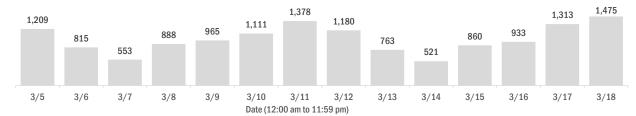

### Laboratory testing for Florida residents over the past 2 weeks

Number of Florida residents who tested negative per day

These counts include the number of people for whom the Department received negative PCR or antigen laboratory results by day. People who tested negative on multiple days will be included once for each day they are tested. Negative results for persons who have previously tested positive are excluded.