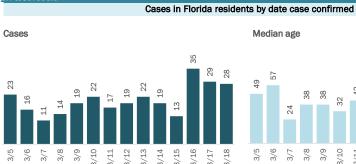

## **COVID-19: summary for Dade County**

Data through Mar 18, 2021 verified as of Mar 19, 2021 at 09:25 AM

Data in this report are provisional and subject to change.

|      | Me  | ediar | n age | •   |     |      |      |      |      |      |      |      |      |      |  |
|------|-----|-------|-------|-----|-----|------|------|------|------|------|------|------|------|------|--|
| 1212 | 36  | 36    | 37    | 38  | 36  | 38   | 34   | 36   | 38   | 36   | 36   | 36   | 37   | 37   |  |
| 113  |     |       |       |     |     |      |      |      |      |      |      |      |      |      |  |
| 3/18 | 3/5 | 3/6   | 3/7   | 3/8 | 3/9 | 3/10 | 3/11 | 3/12 | 3/13 | 3/14 | 3/15 | 3/16 | 3/17 | 3/18 |  |