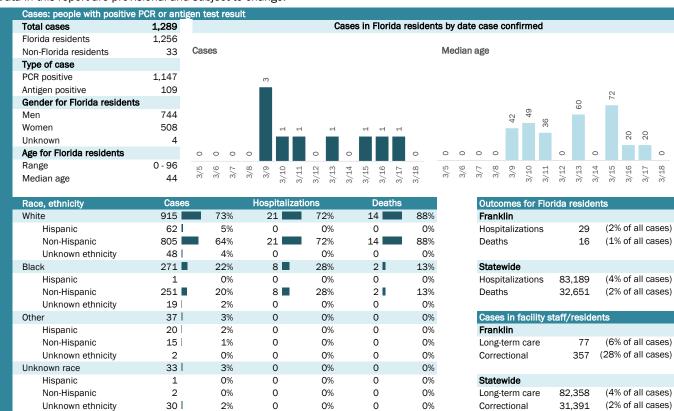

## **COVID-19: summary for Florida**

Data through Mar 18, 2021 verified as of Mar 19, 2021 at 09:25 AM

Data in this report are provisional and subject to change.

| Race, ethnicity   | Cases     |     | Hospitalizat | ions | Deaths  |     |
|-------------------|-----------|-----|--------------|------|---------|-----|
| White             | 1,106,285 | 56% | 54,378       | 65%  | 23,906  | 73% |
| Hispanic          | 419,488   | 21% | 15,091 ■     | 18%  | 6,063   | 19% |
| Non-Hispanic      | 604,551   | 31% | 37,628       | 45%  | 16,751  | 51% |
| Unknown ethnicity | 82,246 l  | 4%  | 1,659 l      | 2%   | 1,092   | 3%  |
| Black             | 259,161 ■ | 13% | 17,288       | 21%  | 5,181   | 16% |
| Hispanic          | 15,167    | 1%  | 731          | 1%   | 217     | 1%  |
| Non-Hispanic      | 222,860   | 11% | 16,202 ■     | 19%  | 4,783   | 15% |
| Unknown ethnicity | 21,134    | 1%  | 355          | 0%   | 181     | 1%  |
| Other             | 296,212   | 15% | 9,231        | 11%  | 2,601   | 8%  |
| Hispanic          | 149,296   | 8%  | 4,842        | 6%   | 1,140   | 3%  |
| Non-Hispanic      | 101,148   | 5%  | 3,965 l      | 5%   | 1,239 l | 4%  |
| Unknown ethnicity | 45,768 l  | 2%  | 424          | 1%   | 222     | 1%  |
| Unknown race      | 300,702   | 15% | 2,292        | 3%   | 963     | 3%  |
| Hispanic          | 43,812    | 2%  | 482          | 1%   | 170     | 1%  |
| Non-Hispanic      | 19,041    | 1%  | 266          | 0%   | 114     | 0%  |
| Unknown ethnicity | 237,849   | 12% | 1,544        | 2%   | 679     | 2%  |
| Total             | 1 962 360 |     | 83 189       |      | 32 651  |     |

| Outcomes for Florida residents Florida |                   |  |  |  |  |  |  |  |
|----------------------------------------|-------------------|--|--|--|--|--|--|--|
|                                        |                   |  |  |  |  |  |  |  |
| 83,189                                 | (4% of all cases) |  |  |  |  |  |  |  |
| 32,651                                 | (2% of all cases) |  |  |  |  |  |  |  |
|                                        | 83,189            |  |  |  |  |  |  |  |

| Cases in facility s | staff/reside | nts               |
|---------------------|--------------|-------------------|
| Florida             |              |                   |
| Long-term care      | 82,358       | (4% of all cases) |
| Correctional        | 31,391       | (2% of all cases) |

| Age group   | All cases |     | New cases (3 | /18) | Hospitalizatio | ons | Deaths |     |
|-------------|-----------|-----|--------------|------|----------------|-----|--------|-----|
| 0-4 years   | 39,458    | 2%  | 136          | 3%   | 546 l          | 1%  | 1      | 0%  |
| 5-14 years  | 123,208   | 6%  | 461          | 9%   | 529            | 1%  | 5      | 0%  |
| 15-24 years | 301,964   | 15% | 810          | 16%  | 2,068          | 2%  | 40     | 0%  |
| 25-34 years | 340,863   | 17% | 947          | 19%  | 4,047          | 5%  | 175    | 1%  |
| 35-44 years | 303,879   | 15% | 822          | 16%  | 6,060          | 7%  | 493    | 2%  |
| 45-54 years | 298,845   | 15% | 737          | 14%  | 9,380          | 11% | 1,244  | 4%  |
| 55-64 years | 259,006   | 13% | 689          | 14%  | 14,115         | 17% | 3,492  | 11% |
| 65-74 years | 161,983   | 8%  | 274          | 5%   | 17,372         | 21% | 6,926  | 21% |
| 75-84 years | 89,678    | 5%  | 155          | 3%   | 17,385         | 21% | 9,948  | 30% |
| 85+ years   | 42,204    | 2%  | 70 <b>l</b>  | 1%   | 11,679         | 14% | 10,327 | 32% |
| Unknown     | 1,272     | 0%  | 0            | 0%   | 8              | 0%  | 0      | 0%  |
| Total       | 1,962,360 |     | 5,101        |      | 83,189         |     | 32,651 |     |