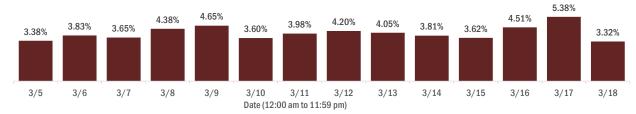

#### Emergency department (ED) and freestanding ED (FSED) chief complaint and admission data for Bradford County Weekly count of ED and FSED visits for Daily percent of ED visits mentioning influenza-like illness cough, fever, or shortness of breath 30% 25% 20% 10% 0% 1/16 1/30 2/20 1/23 Daily percent of ED visits resulting in Weekly count of ED and FSED visits for cough-associated admissions **COVID-like illness** 10.0% 30 25 8.0% 20 6.0% 4.0% 10 2.0% 5 0.0% 0 7176 1/23 1/30 2/21 Date Week start date