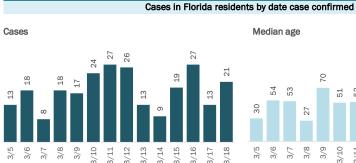

### Laboratory testing for Florida residents over the past 2 weeks

Number of Florida residents who tested negative per day

These counts include the number of people for whom the Department received negative PCR or antigen laboratory results by day. People who tested negative on multiple days will be included once for each day they are tested. Negative results for persons who have previously tested positive are excluded.

### Percent positivity for new cases in Florida residents

These counts include the number of Florida residents for whom the department received PCR or antigen laboratory results by day. This percent is the number of people who test positive for the first time divided by all the people tested that day, excluding people who have previously tested positive.