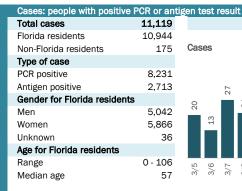

## **COVID-19: summary for Collier County**

Data through Mar 18, 2021 verified as of Mar 19, 2021 at 09:25 AM

Data in this report are provisional and subject to change.

| Race, ethnicity   | Cases   |     | Hospitalizat | ions | Deaths      |     |
|-------------------|---------|-----|--------------|------|-------------|-----|
| White             | 19,052  | 63% | 1,164        | 74%  | 400         | 82% |
| Hispanic          | 7,163   | 24% | 353 ■        | 22%  | 83          | 17% |
| Non-Hispanic      | 11,024  | 36% | 786          | 50%  | 304         | 62% |
| Unknown ethnicity | 865 l   | 3%  | 25           | 2%   | 13          | 3%  |
| Black             | 1,592   | 5%  | 127          | 8%   | 31 l        | 6%  |
| Hispanic          | 85      | 0%  | 1            | 0%   | 1           | 0%  |
| Non-Hispanic      | 1,443 l | 5%  | 126          | 8%   | 28 <b>l</b> | 6%  |
| Unknown ethnicity | 64      | 0%  | 0            | 0%   | 2           | 0%  |
| Other             | 3,501 ▮ | 11% | 153          | 10%  | 33 <b>l</b> | 7%  |
| Hispanic          | 2,176   | 7%  | 111          | 7%   | 16 l        | 3%  |
| Non-Hispanic      | 1,101   | 4%  | 38           | 2%   | 15          | 3%  |
| Unknown ethnicity | 224     | 1%  | 4            | 0%   | 2           | 0%  |
| Unknown race      | 6,323   | 21% | 130          | 8%   | 24 l        | 5%  |
| Hispanic          | 869     | 3%  | 30           | 2%   | 0           | 0%  |
| Non-Hispanic      | 419     | 1%  | 12           | 1%   | 2           | 0%  |
| Unknown ethnicity | 5,035   | 17% | 88 l         | 6%   | 22 l        | 5%  |
| Total             | 30,468  |     | 1,574        |      | 488         |     |

| Outcomes for Flor                                | rida resider         | nts                                 |
|--------------------------------------------------|----------------------|-------------------------------------|
| Collier                                          |                      |                                     |
| Hospitalizations                                 | 1,574                | (5% of all cases                    |
| Deaths                                           | 488                  | (2% of all cases                    |
| Statewide                                        |                      |                                     |
| Hospitalizations                                 | 83,189               | (4% of all cases                    |
| Deaths                                           | 32,651               | (2% of all cases                    |
|                                                  |                      |                                     |
| Cases in facility s                              | taff/reside          | nts                                 |
| Cases in facility s                              | taff/reside          | nts                                 |
|                                                  | taff/reside<br>1,225 |                                     |
| Collier                                          |                      | (4% of all cases) (0% of all cases) |
| <b>Collier</b><br>Long-term care<br>Correctional | 1,225                | (4% of all cases                    |
| <b>Collier</b><br>Long-term care                 | 1,225                | (4% of all cases                    |