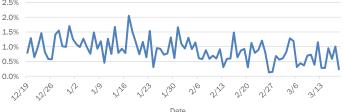

### Percent positivity for new cases in Florida residents

These counts include the number of Florida residents for whom the department received PCR or antigen laboratory results by day. This percent is the number of people who test positive for the first time divided by all the people tested that day, excluding people who have previously tested positive.