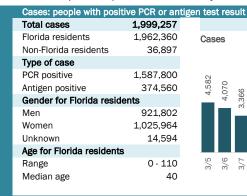

## **COVID-19: summary for Florida**

Data through Mar 18, 2021 verified as of Mar 19, 2021 at 09:25 AM

Data in this report are provisional and subject to change.

| Race, ethnicity   | Cases     |     | Hospitalizat | ions | Deaths  |     |
|-------------------|-----------|-----|--------------|------|---------|-----|
| White             | 1,106,285 | 56% | 54,378       | 65%  | 23,906  | 73% |
| Hispanic          | 419,488   | 21% | 15,091 ■     | 18%  | 6,063   | 19% |
| Non-Hispanic      | 604,551   | 31% | 37,628       | 45%  | 16,751  | 51% |
| Unknown ethnicity | 82,246 l  | 4%  | 1,659 l      | 2%   | 1,092   | 3%  |
| Black             | 259,161 ■ | 13% | 17,288       | 21%  | 5,181   | 16% |
| Hispanic          | 15,167    | 1%  | 731          | 1%   | 217     | 1%  |
| Non-Hispanic      | 222,860   | 11% | 16,202 ■     | 19%  | 4,783   | 15% |
| Unknown ethnicity | 21,134    | 1%  | 355          | 0%   | 181     | 1%  |
| Other             | 296,212   | 15% | 9,231        | 11%  | 2,601   | 8%  |
| Hispanic          | 149,296   | 8%  | 4,842        | 6%   | 1,140   | 3%  |
| Non-Hispanic      | 101,148   | 5%  | 3,965 l      | 5%   | 1,239 l | 4%  |
| Unknown ethnicity | 45,768 l  | 2%  | 424          | 1%   | 222     | 1%  |
| Unknown race      | 300,702   | 15% | 2,292        | 3%   | 963     | 3%  |
| Hispanic          | 43,812    | 2%  | 482          | 1%   | 170     | 1%  |
| Non-Hispanic      | 19,041    | 1%  | 266          | 0%   | 114     | 0%  |
| Unknown ethnicity | 237,849   | 12% | 1,544        | 2%   | 679     | 2%  |
| Total             | 1 962 360 |     | 83 189       |      | 32 651  |     |

| Outcomes for Florida residents Florida |                   |  |  |  |  |  |  |  |
|----------------------------------------|-------------------|--|--|--|--|--|--|--|
|                                        |                   |  |  |  |  |  |  |  |
| 83,189                                 | (4% of all cases) |  |  |  |  |  |  |  |
| 32,651                                 | (2% of all cases) |  |  |  |  |  |  |  |
|                                        | 83,189            |  |  |  |  |  |  |  |

| Cases in facility s | staff/reside | nts               |
|---------------------|--------------|-------------------|
| Florida             |              |                   |
| Long-term care      | 82,358       | (4% of all cases) |
| Correctional        | 31,391       | (2% of all cases) |

| Age group   | All cases |     | New cases (3 | /18) | Hospitalizatio | ons | Deaths |     |
|-------------|-----------|-----|--------------|------|----------------|-----|--------|-----|
| 0-4 years   | 39,458    | 2%  | 136          | 3%   | 546 l          | 1%  | 1      | 0%  |
| 5-14 years  | 123,208   | 6%  | 461          | 9%   | 529            | 1%  | 5      | 0%  |
| 15-24 years | 301,964   | 15% | 810          | 16%  | 2,068          | 2%  | 40     | 0%  |
| 25-34 years | 340,863   | 17% | 947          | 19%  | 4,047          | 5%  | 175    | 1%  |
| 35-44 years | 303,879   | 15% | 822          | 16%  | 6,060          | 7%  | 493    | 2%  |
| 45-54 years | 298,845   | 15% | 737          | 14%  | 9,380          | 11% | 1,244  | 4%  |
| 55-64 years | 259,006   | 13% | 689          | 14%  | 14,115         | 17% | 3,492  | 11% |
| 65-74 years | 161,983   | 8%  | 274          | 5%   | 17,372         | 21% | 6,926  | 21% |
| 75-84 years | 89,678    | 5%  | 155          | 3%   | 17,385         | 21% | 9,948  | 30% |
| 85+ years   | 42,204    | 2%  | 70 <b>l</b>  | 1%   | 11,679         | 14% | 10,327 | 32% |
| Unknown     | 1,272     | 0%  | 0            | 0%   | 8              | 0%  | 0      | 0%  |
| Total       | 1,962,360 |     | 5,101        |      | 83,189         |     | 32,651 |     |