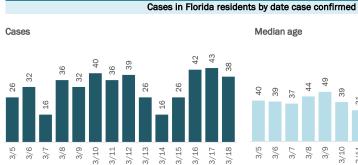

### Laboratory testing for Florida residents over the past 2 weeks

Number of Florida residents who tested negative per day

These counts include the number of people for whom the Department received negative PCR or antigen laboratory results by day. People who tested negative on multiple days will be included once for each day they are tested. Negative results for persons who have previously tested positive are excluded.

### Percent positivity for new cases in Florida residents

These counts include the number of Florida residents for whom the department received PCR or antigen laboratory results by day. This percent is the number of people who test positive for the first time divided by all the people tested that day, excluding people who have previously tested positive.