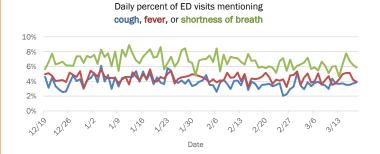

#### Emergency department (ED) and freestanding ED (FSED) chief complaint and admission data for Bradford County Weekly count of ED and FSED visits for Daily percent of ED visits mentioning influenza-like illness cough, fever, or shortness of breath 30% 25% 20% 10% 0% 1/16 1/30 2/20 1/23 Daily percent of ED visits resulting in Weekly count of ED and FSED visits for cough-associated admissions **COVID-like illness** 10.0% 30 25 8.0% 20 6.0% 4.0% 10 2.0% 5 0.0% 0 7176 1/23 1/30 2/21 Date Week start date