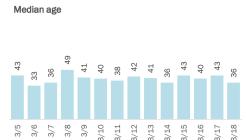

## **COVID-19: summary for Florida**

Data through Mar 18, 2021 verified as of Mar 19, 2021 at 09:25 AM

Data in this report are provisional and subject to change.

### Laboratory testing for Florida residents over the past 2 weeks

Number of Florida residents who tested negative per day

These counts include the number of people for whom the Department received negative PCR or antigen laboratory results by day. People who tested negative on multiple days will be included once for each day they are tested. Negative results for persons who have previously tested positive are excluded.

### Percent positivity for new cases in Florida residents

These counts include the number of Florida residents for whom the department received PCR or antigen laboratory results by day. This percent is the number of people who test positive for the first time divided by all the people tested that day, excluding people who have previously tested positive.