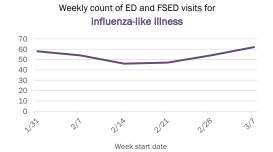

### Emergency department (ED) and freestanding ED (FSED) chief complaint and admission data for Alachua County