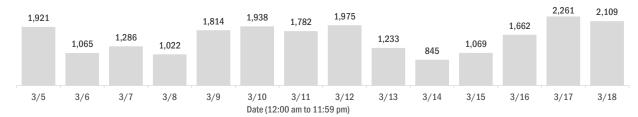

### Laboratory testing for Florida residents over the past 2 weeks

Number of Florida residents who tested negative per day

These counts include the number of people for whom the Department received negative PCR or antigen laboratory results by day. People who tested negative on multiple days will be included once for each day they are tested. Negative results for persons who have previously tested positive are excluded.