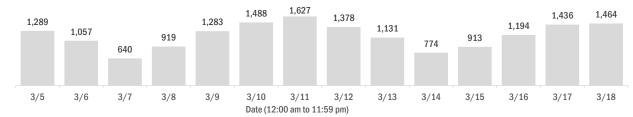

### Laboratory testing for Florida residents over the past 2 weeks

Number of Florida residents who tested negative per day

These counts include the number of people for whom the Department received negative PCR or antigen laboratory results by day. People who tested negative on multiple days will be included once for each day they are tested. Negative results for persons who have previously tested positive are excluded.

### Percent positivity for new cases in Florida residents

These counts include the number of Florida residents for whom the department received PCR or antigen laboratory results by day. This percent is the number of people who test positive for the first time divided by all the people tested that day, excluding people who have previously tested positive.