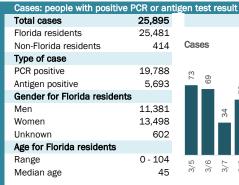

## **COVID-19: summary for Florida**

Data through Mar 18, 2021 verified as of Mar 19, 2021 at 09:25 AM

Data in this report are provisional and subject to change.

| Race, ethnicity   | Cases     |     | Hospitalizat | ions | Deaths  |     |
|-------------------|-----------|-----|--------------|------|---------|-----|
| White             | 1,106,285 | 56% | 54,378       | 65%  | 23,906  | 73% |
| Hispanic          | 419,488   | 21% | 15,091 ■     | 18%  | 6,063   | 19% |
| Non-Hispanic      | 604,551   | 31% | 37,628       | 45%  | 16,751  | 51% |
| Unknown ethnicity | 82,246 l  | 4%  | 1,659 l      | 2%   | 1,092   | 3%  |
| Black             | 259,161 ■ | 13% | 17,288       | 21%  | 5,181   | 16% |
| Hispanic          | 15,167    | 1%  | 731          | 1%   | 217     | 1%  |
| Non-Hispanic      | 222,860   | 11% | 16,202 ■     | 19%  | 4,783   | 15% |
| Unknown ethnicity | 21,134    | 1%  | 355          | 0%   | 181     | 1%  |
| Other             | 296,212   | 15% | 9,231        | 11%  | 2,601   | 8%  |
| Hispanic          | 149,296   | 8%  | 4,842        | 6%   | 1,140   | 3%  |
| Non-Hispanic      | 101,148   | 5%  | 3,965 l      | 5%   | 1,239 l | 4%  |
| Unknown ethnicity | 45,768 l  | 2%  | 424          | 1%   | 222     | 1%  |
| Unknown race      | 300,702   | 15% | 2,292        | 3%   | 963     | 3%  |
| Hispanic          | 43,812    | 2%  | 482          | 1%   | 170     | 1%  |
| Non-Hispanic      | 19,041    | 1%  | 266          | 0%   | 114     | 0%  |
| Unknown ethnicity | 237,849   | 12% | 1,544        | 2%   | 679     | 2%  |
| Total             | 1 962 360 |     | 83 189       |      | 32 651  |     |

| Outcomes for Florida residents Florida |                   |  |  |  |  |  |  |  |
|----------------------------------------|-------------------|--|--|--|--|--|--|--|
|                                        |                   |  |  |  |  |  |  |  |
| 83,189                                 | (4% of all cases) |  |  |  |  |  |  |  |
| 32,651                                 | (2% of all cases) |  |  |  |  |  |  |  |
|                                        | 83,189            |  |  |  |  |  |  |  |

| Age group   | All cases |     | New cases (3 | /18) | Hospitalizatio | ons | Deaths |     |
|-------------|-----------|-----|--------------|------|----------------|-----|--------|-----|
| 0-4 years   | 39,458    | 2%  | 136          | 3%   | 546 l          | 1%  | 1      | 0%  |
| 5-14 years  | 123,208   | 6%  | 461          | 9%   | 529            | 1%  | 5      | 0%  |
| 15-24 years | 301,964   | 15% | 810          | 16%  | 2,068          | 2%  | 40     | 0%  |
| 25-34 years | 340,863   | 17% | 947          | 19%  | 4,047          | 5%  | 175    | 1%  |
| 35-44 years | 303,879   | 15% | 822          | 16%  | 6,060          | 7%  | 493    | 2%  |
| 45-54 years | 298,845   | 15% | 737          | 14%  | 9,380          | 11% | 1,244  | 4%  |
| 55-64 years | 259,006   | 13% | 689          | 14%  | 14,115         | 17% | 3,492  | 11% |
| 65-74 years | 161,983   | 8%  | 274          | 5%   | 17,372         | 21% | 6,926  | 21% |
| 75-84 years | 89,678    | 5%  | 155          | 3%   | 17,385         | 21% | 9,948  | 30% |
| 85+ years   | 42,204    | 2%  | 70 <b>l</b>  | 1%   | 11,679         | 14% | 10,327 | 32% |
| Unknown     | 1,272     | 0%  | 0            | 0%   | 8              | 0%  | 0      | 0%  |
| Total       | 1,962,360 |     | 5,101        |      | 83,189         |     | 32,651 |     |