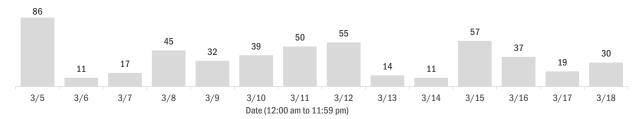

#### Emergency department (ED) and freestanding ED (FSED) chief complaint and admission data for Dixie County Weekly count of ED and FSED visits for Daily percent of ED visits mentioning influenza-like illness cough, fever, or shortness of breath 35% 6 30% 5 25% 20% 3 15% 2 10% 1 5% 0% 1/1/20 1/30 2/28 1/23 2/20 Week start date Daily percent of ED visits resulting in Weekly count of ED and FSED visits for cough-associated admissions **COVID-like illness** 14.0% 12 12.0% 10 10.0% 8 8.0% 6.0% 4 4.0% 2 2.0% 0.0% 0 1/23 1/32 1/30 Date Week start date