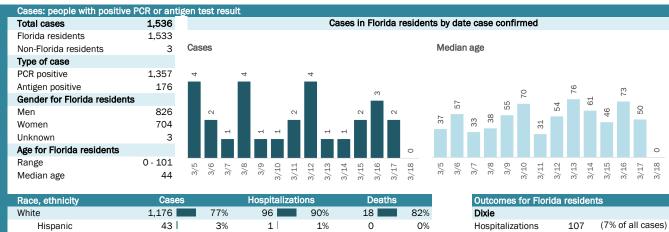

## **COVID-19: summary for Dixie County**

Data through Mar 18, 2021 verified as of Mar 19, 2021 at 09:25 AM

Data in this report are provisional and subject to change.

| Race, ethnicity   | Cases |     | Hospitalizat | ions | Deaths |     |
|-------------------|-------|-----|--------------|------|--------|-----|
| White             | 1,176 | 77% | 96           | 90%  | 18     | 82% |
| Hispanic          | 43 l  | 3%  | 1            | 1%   | 0      | 0%  |
| Non-Hispanic      | 1,103 | 72% | 94           | 88%  | 18     | 82% |
| Unknown ethnicity | 30    | 2%  | 1            | 1%   | 0      | 0%  |
| Black             | 254   | 17% | 8            | 7%   | 2      | 9%  |
| Hispanic          | 3     | 0%  | 0            | 0%   | 0      | 0%  |
| Non-Hispanic      | 248   | 16% | 8            | 7%   | 2      | 9%  |
| Unknown ethnicity | 3     | 0%  | 0            | 0%   | 0      | 0%  |
| Other             | 42    | 3%  | 2            | 2%   | 2      | 9%  |
| Hispanic          | 23    | 2%  | 1            | 1%   | 1 l    | 5%  |
| Non-Hispanic      | 17    | 1%  | 1            | 1%   | 1 l    | 5%  |
| Unknown ethnicity | 2     | 0%  | 0            | 0%   | 0      | 0%  |
| Unknown race      | 61 l  | 4%  | 1            | 1%   | 0      | 0%  |
| Hispanic          | 1     | 0%  | 0            | 0%   | 0      | 0%  |
| Non-Hispanic      | 3     | 0%  | 0            | 0%   | 0      | 0%  |
| Unknown ethnicity | 57 l  | 4%  | 1            | 1%   | 0      | 0%  |
| Total             | 1,533 |     | 107          |      | 22     |     |

| Outcomes for Flo                         | rida reside        | nts                      |
|------------------------------------------|--------------------|--------------------------|
| Dixie                                    |                    |                          |
| Hospitalizations                         | 107                | (7% of all cases         |
| Deaths                                   | 22                 | (1% of all cases         |
| Statewide                                |                    |                          |
| Hospitalizations                         | 83,189             | (4% of all cases         |
| Deaths                                   | 32,651             | (2% of all cases         |
|                                          |                    |                          |
| Cases in facility s                      | taff/reside        | ents                     |
| Cases in facility s Dixie                | staff/reside       | ents                     |
|                                          | taff/reside<br>108 | ents<br>(7% of all cases |
| Dixie                                    |                    |                          |
| <b>Dixie</b><br>Long-term care           | 108                | (7% of all cases         |
| <b>Dixie</b> Long-term care Correctional | 108                | (7% of all cases         |

| Age group   | All cases |     | New cases | s (3/18) | Hospitalizati | ons | Deaths |     |
|-------------|-----------|-----|-----------|----------|---------------|-----|--------|-----|
| 0-4 years   | 28        | 2%  | 0         | N/A      | 0             | 0%  | 0      | 0%  |
| 5-14 years  | 80 ■      | 5%  | 0         | N/A      | 1             | 1%  | 0      | 0%  |
| 15-24 years | 189       | 12% | 0         | N/A      | 4             | 4%  | 0      | 0%  |
| 25-34 years | 199       | 13% | 0         | N/A      | 2 l           | 2%  | 0      | 0%  |
| 35-44 years | 280       | 18% | 0         | N/A      | 5             | 5%  | 0      | 0%  |
| 45-54 years | 222       | 14% | 0         | N/A      | 8             | 7%  | 1      | 5%  |
| 55-64 years | 220       | 14% | 0         | N/A      | 21            | 20% | 7      | 32% |
| 65-74 years | 176       | 11% | 0         | N/A      | 32            | 30% | 5      | 23% |
| 75-84 years | 101       | 7%  | 0         | N/A      | 25            | 23% | 5      | 23% |
| 85+ years   | 37        | 2%  | 0         | N/A      | 9 ■           | 8%  | 4      | 18% |
| Unknown     | 1         | 0%  | 0         | N/A      | 0             | 0%  | 0      | 0%  |
| Total       | 1,533     |     | 0         |          | 107           |     | 22     |     |