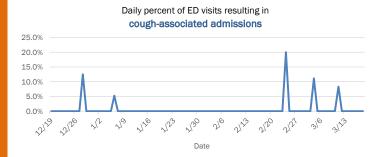

#### Emergency department (ED) and freestanding ED (FSED) chief complaint and admission data for Bradford County Weekly count of ED and FSED visits for Daily percent of ED visits mentioning influenza-like illness cough, fever, or shortness of breath 30% 25% 20% 10% 0% 1/16 1/30 2/20 1/23 Daily percent of ED visits resulting in Weekly count of ED and FSED visits for cough-associated admissions **COVID-like illness** 10.0% 30 25 8.0% 20 6.0% 4.0% 10 2.0% 5 0.0% 0 7176 1/23 1/30 2/21 Date Week start date