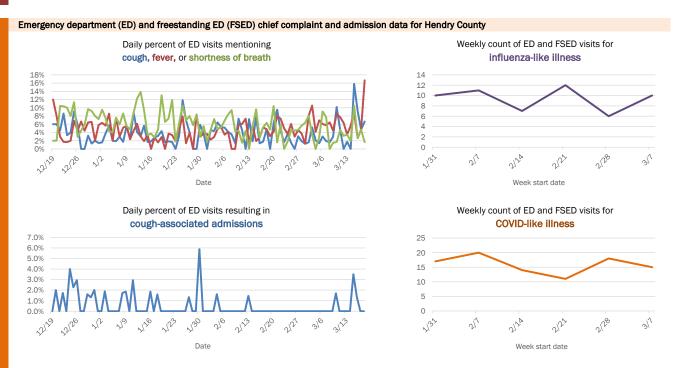

### Emergency department (ED) and freestanding ED (FSED) chief complaint and admission data for Alachua County