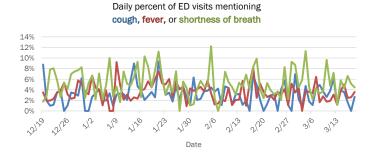

### Emergency department (ED) and freestanding ED (FSED) chief complaint and admission data for Brevard County

## Weekly count of ED and FSED visits for COVID-like illness