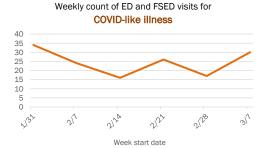

### Emergency department (ED) and freestanding ED (FSED) chief complaint and admission data for Brevard County

## Weekly count of ED and FSED visits for COVID-like illness