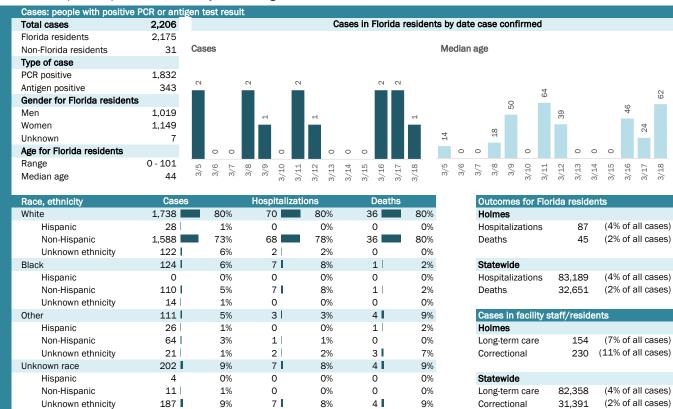

## **COVID-19: summary for Florida**

Data through Mar 18, 2021 verified as of Mar 19, 2021 at 09:25 AM

Data in this report are provisional and subject to change.

| Race, ethnicity   | Cases     |     | Hospitalizat | ions | Deaths  |     |
|-------------------|-----------|-----|--------------|------|---------|-----|
| White             | 1,106,285 | 56% | 54,378       | 65%  | 23,906  | 73% |
| Hispanic          | 419,488   | 21% | 15,091 ■     | 18%  | 6,063   | 19% |
| Non-Hispanic      | 604,551   | 31% | 37,628       | 45%  | 16,751  | 51% |
| Unknown ethnicity | 82,246 l  | 4%  | 1,659 l      | 2%   | 1,092   | 3%  |
| Black             | 259,161 ■ | 13% | 17,288       | 21%  | 5,181   | 16% |
| Hispanic          | 15,167    | 1%  | 731          | 1%   | 217     | 1%  |
| Non-Hispanic      | 222,860   | 11% | 16,202 ■     | 19%  | 4,783   | 15% |
| Unknown ethnicity | 21,134    | 1%  | 355          | 0%   | 181     | 1%  |
| Other             | 296,212   | 15% | 9,231        | 11%  | 2,601   | 8%  |
| Hispanic          | 149,296   | 8%  | 4,842        | 6%   | 1,140   | 3%  |
| Non-Hispanic      | 101,148   | 5%  | 3,965 l      | 5%   | 1,239 l | 4%  |
| Unknown ethnicity | 45,768 l  | 2%  | 424          | 1%   | 222     | 1%  |
| Unknown race      | 300,702   | 15% | 2,292        | 3%   | 963     | 3%  |
| Hispanic          | 43,812    | 2%  | 482          | 1%   | 170     | 1%  |
| Non-Hispanic      | 19,041    | 1%  | 266          | 0%   | 114     | 0%  |
| Unknown ethnicity | 237,849   | 12% | 1,544        | 2%   | 679     | 2%  |
| Total             | 1 962 360 |     | 83 189       |      | 32 651  |     |

| Outcomes for Florida residents Florida |                   |  |  |  |  |  |  |  |
|----------------------------------------|-------------------|--|--|--|--|--|--|--|
|                                        |                   |  |  |  |  |  |  |  |
| 83,189                                 | (4% of all cases) |  |  |  |  |  |  |  |
| 32,651                                 | (2% of all cases) |  |  |  |  |  |  |  |
|                                        | 83,189            |  |  |  |  |  |  |  |

| Cases in facility s | staff/reside | nts               |
|---------------------|--------------|-------------------|
| Florida             |              |                   |
| Long-term care      | 82,358       | (4% of all cases) |
| Correctional        | 31,391       | (2% of all cases) |

| Age group   | All cases |     | New cases (3 | /18) | Hospitalizatio | ons | Deaths |     |
|-------------|-----------|-----|--------------|------|----------------|-----|--------|-----|
| 0-4 years   | 39,458    | 2%  | 136          | 3%   | 546 l          | 1%  | 1      | 0%  |
| 5-14 years  | 123,208   | 6%  | 461          | 9%   | 529            | 1%  | 5      | 0%  |
| 15-24 years | 301,964   | 15% | 810          | 16%  | 2,068          | 2%  | 40     | 0%  |
| 25-34 years | 340,863   | 17% | 947          | 19%  | 4,047          | 5%  | 175    | 1%  |
| 35-44 years | 303,879   | 15% | 822          | 16%  | 6,060          | 7%  | 493    | 2%  |
| 45-54 years | 298,845   | 15% | 737          | 14%  | 9,380          | 11% | 1,244  | 4%  |
| 55-64 years | 259,006   | 13% | 689          | 14%  | 14,115         | 17% | 3,492  | 11% |
| 65-74 years | 161,983   | 8%  | 274          | 5%   | 17,372         | 21% | 6,926  | 21% |
| 75-84 years | 89,678    | 5%  | 155          | 3%   | 17,385         | 21% | 9,948  | 30% |
| 85+ years   | 42,204    | 2%  | 70 <b>l</b>  | 1%   | 11,679         | 14% | 10,327 | 32% |
| Unknown     | 1,272     | 0%  | 0            | 0%   | 8              | 0%  | 0      | 0%  |
| Total       | 1,962,360 |     | 5,101        |      | 83,189         |     | 32,651 |     |