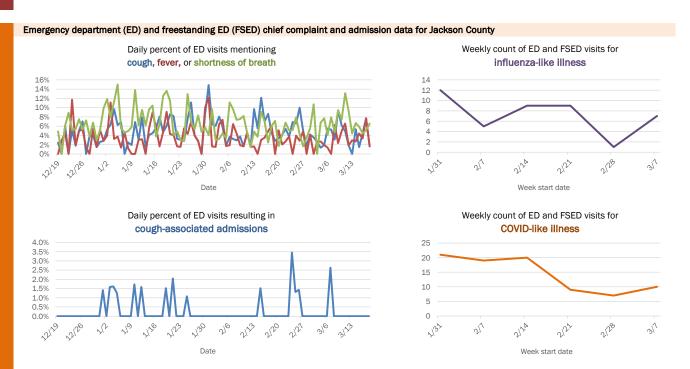

### Emergency department (ED) and freestanding ED (FSED) chief complaint and admission data for Alachua County

The Electronic Surveillance System for the Early Notification of Community-Based Epidemics (ESSENCE-FL) includes chief complaint data from 211 of 211 Florida EDs and 88 of 89 Florida FSEDs.

Data are transmitted electronically to ESSENCE-FL daily or hourly.