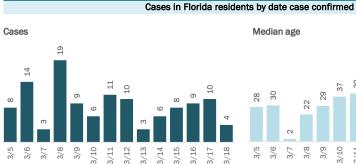

### Laboratory testing for Florida residents over the past 2 weeks

Number of Florida residents who tested negative per day

These counts include the number of people for whom the Department received negative PCR or antigen laboratory results by day. People who tested negative on multiple days will be included once for each day they are tested. Negative results for persons who have previously tested positive are excluded.

### Percent positivity for new cases in Florida residents

These counts include the number of Florida residents for whom the department received PCR or antigen laboratory results by day. This percent is the number of people who test positive for the first time divided by all the people tested that day, excluding people who have previously tested positive.