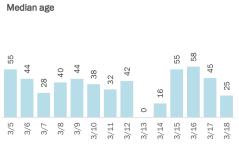

## **COVID-19: summary for Dade County**

Data through Mar 18, 2021 verified as of Mar 19, 2021 at 09:25 AM

Data in this report are provisional and subject to change.

|      | Me  | ediar | n age | •   |     |      |      |      |      |      |      |      |      |      |  |
|------|-----|-------|-------|-----|-----|------|------|------|------|------|------|------|------|------|--|
| 1212 | 36  | 36    | 37    | 38  | 36  | 38   | 34   | 36   | 38   | 36   | 36   | 36   | 37   | 37   |  |
| 113  |     |       |       |     |     |      |      |      |      |      |      |      |      |      |  |
| 3/18 | 3/5 | 3/6   | 3/7   | 3/8 | 3/9 | 3/10 | 3/11 | 3/12 | 3/13 | 3/14 | 3/15 | 3/16 | 3/17 | 3/18 |  |