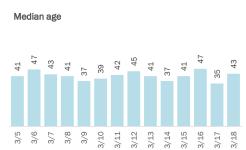

## **COVID-19: summary for Dade County**

Data through Mar 18, 2021 verified as of Mar 19, 2021 at 09:25 AM

Data in this report are provisional and subject to change.

|      | Me  | ediar | n age | •   |     |      |      |      |      |      |      |      |      |      |  |
|------|-----|-------|-------|-----|-----|------|------|------|------|------|------|------|------|------|--|
| 1212 | 36  | 36    | 37    | 38  | 36  | 38   | 34   | 36   | 38   | 36   | 36   | 36   | 37   | 37   |  |
| 113  |     |       |       |     |     |      |      |      |      |      |      |      |      |      |  |
| 3/18 | 3/5 | 3/6   | 3/7   | 3/8 | 3/9 | 3/10 | 3/11 | 3/12 | 3/13 | 3/14 | 3/15 | 3/16 | 3/17 | 3/18 |  |