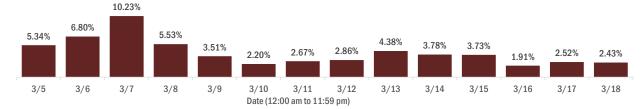

#### Emergency department (ED) and freestanding ED (FSED) chief complaint and admission data for Bradford County Weekly count of ED and FSED visits for Daily percent of ED visits mentioning influenza-like illness cough, fever, or shortness of breath 30% 25% 20% 10% 0% 1/16 1/30 2/20 1/23 Daily percent of ED visits resulting in Weekly count of ED and FSED visits for cough-associated admissions **COVID-like illness** 10.0% 30 25 8.0% 20 6.0% 4.0% 10 2.0% 5 0.0% 0 7176 1/23 1/30 2/21 Date Week start date