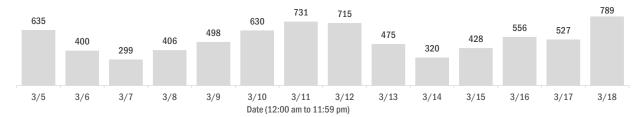

### Laboratory testing for Florida residents over the past 2 weeks

Number of Florida residents who tested negative per day

These counts include the number of people for whom the Department received negative PCR or antigen laboratory results by day. People who tested negative on multiple days will be included once for each day they are tested. Negative results for persons who have previously tested positive are excluded.