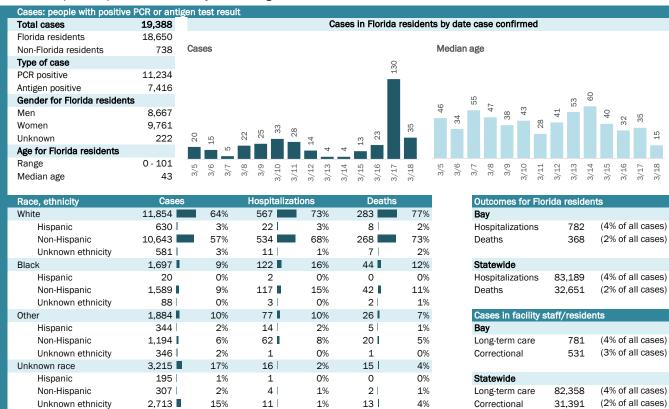

## **COVID-19: summary for Bay County**

18,650

Total

Data through Mar 18, 2021 verified as of Mar 19, 2021 at 09:25 AM

Data in this report are provisional and subject to change.

368

| Age group   | All cases |     | New cases (3 | 3/18) | Hospitalizatio | ons | Deaths |     |
|-------------|-----------|-----|--------------|-------|----------------|-----|--------|-----|
| 0-4 years   | 194 l     | 1%  | 7            | 20%   | 6              | 1%  | 0      | 0%  |
| 5-14 years  | 941       | 5%  | 9            | 26%   | 2              | 0%  | 0      | 0%  |
| 15-24 years | 2,629     | 14% | 7            | 20%   | 10             | 1%  | 0      | 0%  |
| 25-34 years | 3,115     | 17% | 1            | 3%    | 25             | 3%  | 2      | 1%  |
| 35-44 years | 2,998     | 16% | 4            | 11%   | 47             | 6%  | 5 l    | 1%  |
| 45-54 years | 2,964     | 16% | 4            | 11%   | 91             | 12% | 26 ■   | 7%  |
| 55-64 years | 2,837     | 15% | 2            | 6%    | 139            | 18% | 50     | 14% |
| 65-74 years | 1,738     | 9%  | 0            | 0%    | 187            | 24% | 94     | 26% |
| 75-84 years | 892       | 5%  | 1            | 3%    | 185            | 24% | 107    | 29% |
| 85+ years   | 337       | 2%  | 0            | 0%    | 90             | 12% | 84     | 23% |
| Unknown     | 5         | 0%  | 0            | 0%    | 0              | 0%  | 0      | 0%  |
| Total       | 18,650    |     | 35           |       | 782            |     | 368    |     |

782