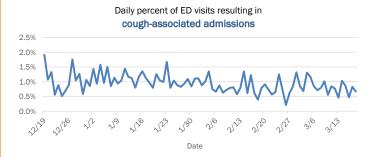

#### Emergency department (ED) and freestanding ED (FSED) chief complaint and admission data for Bradford County Weekly count of ED and FSED visits for Daily percent of ED visits mentioning influenza-like illness cough, fever, or shortness of breath 30% 25% 20% 10% 0% 1/16 1/30 2/20 1/23 Daily percent of ED visits resulting in Weekly count of ED and FSED visits for cough-associated admissions **COVID-like illness** 10.0% 30 25 8.0% 20 6.0% 4.0% 10 2.0% 5 0.0% 0 7176 1/23 1/30 2/21 Date Week start date