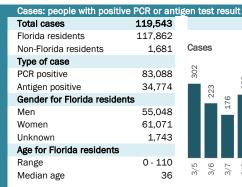

ple for whom the Department received negative PCR or antigen laboratory results by day. People who tested negative on multiple days will be included once for each day they are tested. Negative results for persons who have previously tested positive are excluded.



#### Percent positivity for new cases in Florida residents

These counts include the number of Florida residents for whom the department received PCR or antigen laboratory results by day. This percent is the number of people who test positive for the first time divided by all the people tested that day, excluding people who have previously tested positive.





# **COVID-19: summary for Orange County**

Data through Mar 18, 2021 verified as of Mar 19, 2021 at 09:25 AM

Data in this report are provisional and subject to change.







| Race, ethnicity   | Cases   |     | Hospitalizat | ions | Deaths |     |
|-------------------|---------|-----|--------------|------|--------|-----|
| White             | 51,933  | 44% | 1,219        | 49%  | 665    | 57% |
| Hispanic          | 21,041  | 18% | 493          | 20%  | 250    | 22% |
| Non-Hispanic      | 25,012  | 21% | 699          | 28%  | 393    | 34% |
| Unknown ethnicity | 5,880   | 5%  | 27           | 1%   | 22     | 2%  |
| Black             | 16,864  | 14% | 621          | 25%  | 264    | 23% |
| Hispanic          | 1,241   | 1%  | 32           | 1%   | 12     | 1%  |
| Non-Hispanic      | 13,646  | 12% | 572          | 23%  | 235    | 20% |
| Unknown ethnicity | 1,977   | 2%  | 17           | 1%   | 17     | 1%  |
| Other             | 27,649  | 23% | 600