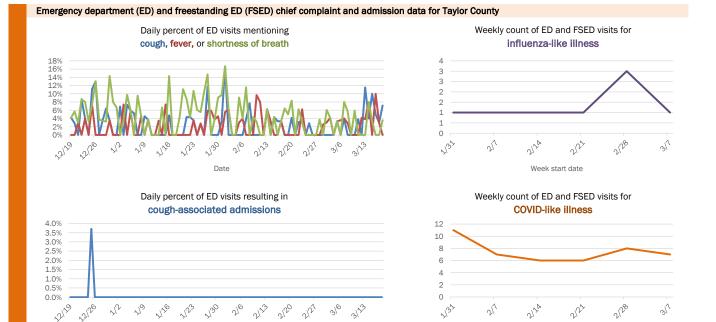

### Emergency department (ED) and freestanding ED (FSED) chief complaint and admission data for Alachua County