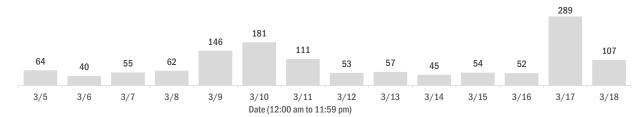

### Laboratory testing for Florida residents over the past 2 weeks

Number of Florida residents who tested negative per day

These counts include the number of people for whom the Department received negative PCR or antigen laboratory results by day. People who tested negative on multiple days will be included once for each day they are tested. Negative results for persons who have previously tested positive are excluded.

### Percent positivity for new cases in Florida residents

These counts include the number of Florida residents for whom the department received PCR or antigen laboratory results by day. This percent is the number of people who test positive for the first time divided by all the people tested that day, excluding people who have previously tested positive.