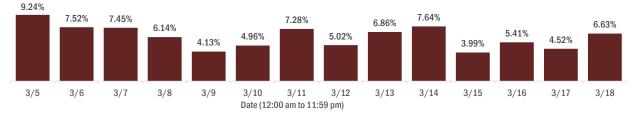

## **COVID-19: summary for Dade County**

Data through Mar 18, 2021 verified as of Mar 19, 2021 at 09:25 AM

Data in this report are provisional and subject to change.

|      | Me  | ediar | n age | •   |     |      |      |      |      |      |      |      |      |      |  |
|------|-----|-------|-------|-----|-----|------|------|------|------|------|------|------|------|------|--|
| 1212 | 36  | 36    | 37    | 38  | 36  | 38   | 34   | 36   | 38   | 36   | 36   | 36   | 37   | 37   |  |
| 113  |     |       |       |     |     |      |      |      |      |      |      |      |      |      |  |
| 3/18 | 3/5 | 3/6   | 3/7   | 3/8 | 3/9 | 3/10 | 3/11 | 3/12 | 3/13 | 3/14 | 3/15 | 3/16 | 3/17 | 3/18 |  |