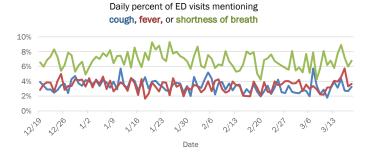

#### Emergency department (ED) and freestanding ED (FSED) chief complaint and admission data for Bradford County Weekly count of ED and FSED visits for Daily percent of ED visits mentioning influenza-like illness cough, fever, or shortness of breath 30% 25% 20% 10% 0% 1/16 1/30 2/20 1/23 Daily percent of ED visits resulting in Weekly count of ED and FSED visits for cough-associated admissions **COVID-like illness** 10.0% 30 25 8.0% 20 6.0% 4.0% 10 2.0% 5 0.0% 0 7176 1/23 1/30 2/21 Date Week start date