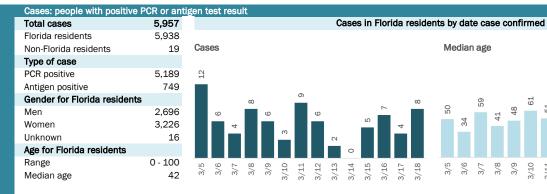

## **COVID-19: summary for Dade County**

Data through Mar 18, 2021 verified as of Mar 19, 2021 at 09:25 AM

Data in this report are provisional and subject to change.

|      | Me  | ediar | n age | •   |     |      |      |      |      |      |      |      |      |      |  |
|------|-----|-------|-------|-----|-----|------|------|------|------|------|------|------|------|------|--|
| 1212 | 36  | 36    | 37    | 38  | 36  | 38   | 34   | 36   | 38   | 36   | 36   | 36   | 37   | 37   |  |
| 113  |     |       |       |     |     |      |      |      |      |      |      |      |      |      |  |
| 3/18 | 3/5 | 3/6   | 3/7   | 3/8 | 3/9 | 3/10 | 3/11 | 3/12 | 3/13 | 3/14 | 3/15 | 3/16 | 3/17 | 3/18 |  |