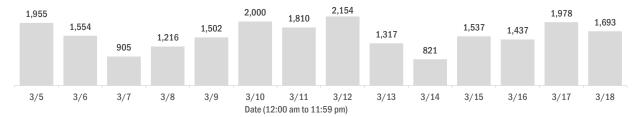

### Laboratory testing for Florida residents over the past 2 weeks

Number of Florida residents who tested negative per day

These counts include the number of people for whom the Department received negative PCR or antigen laboratory results by day. People who tested negative on multiple days will be included once for each day they are tested. Negative results for persons who have previously tested positive are excluded.