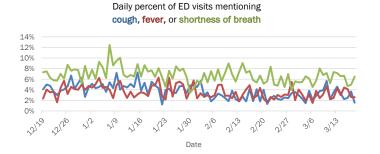

### Emergency department (ED) and freestanding ED (FSED) chief complaint and admission data for Alachua County

### Emergency department (ED) and freestanding ED (FSED) chief complaint and admission data for Brevard County