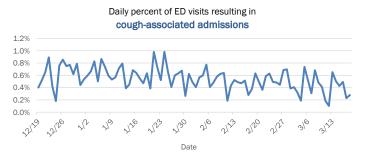

#### Emergency department (ED) and freestanding ED (FSED) chief complaint and admission data for Bradford County Weekly count of ED and FSED visits for Daily percent of ED visits mentioning influenza-like illness cough, fever, or shortness of breath 30% 25% 20% 10% 0% 1/16 1/30 2/20 1/23 Daily percent of ED visits resulting in Weekly count of ED and FSED visits for cough-associated admissions **COVID-like illness** 10.0% 30 25 8.0% 20 6.0% 4.0% 10 2.0% 5 0.0% 0 7176 1/23 1/30 2/21 Date Week start date