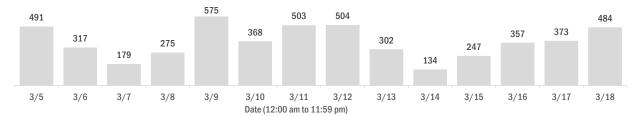

#### Emergency department (ED) and freestanding ED (FSED) chief complaint and admission data for Bradford County Weekly count of ED and FSED visits for Daily percent of ED visits mentioning influenza-like illness cough, fever, or shortness of breath 30% 25% 20% 10% 0% 1/16 1/30 2/20 1/23 Daily percent of ED visits resulting in Weekly count of ED and FSED visits for cough-associated admissions **COVID-like illness** 10.0% 30 25 8.0% 20 6.0% 4.0% 10 2.0% 5 0.0% 0 7176 1/23 1/30 2/21 Date Week start date