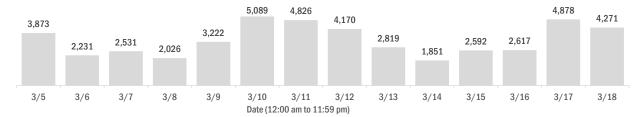

### Laboratory testing for Florida residents over the past 2 weeks

Number of Florida residents who tested negative per day

These counts include the number of people for whom the Department received negative PCR or antigen laboratory results by day. People who tested negative on multiple days will be included once for each day they are tested. Negative results for persons who have previously tested positive are excluded.

### Percent positivity for new cases in Florida residents

These counts include the number of Florida residents for whom the department received PCR or antigen laboratory results by day. This percent is the number of people who test positive for the first time divided by all the people tested that day, excluding people who have previously tested positive.