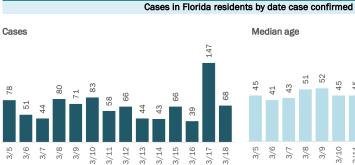

## **COVID-19: summary for Florida**

Data through Mar 18, 2021 verified as of Mar 19, 2021 at 09:25 AM

Data in this report are provisional and subject to change.

| Race, ethnicity   | Cases     |     | Hospitalizat | ions | Deaths  |     |
|-------------------|-----------|-----|--------------|------|---------|-----|
| White             | 1,106,285 | 56% | 54,378       | 65%  | 23,906  | 73% |
| Hispanic          | 419,488   | 21% | 15,091 ■     | 18%  | 6,063   | 19% |
| Non-Hispanic      | 604,551   | 31% | 37,628       | 45%  | 16,751  | 51% |
| Unknown ethnicity | 82,246 l  | 4%  | 1,659 l      | 2%   | 1,092   | 3%  |
| Black             | 259,161 ■ | 13% | 17,288       | 21%  | 5,181   | 16% |
| Hispanic          | 15,167    | 1%  | 731          | 1%   | 217     | 1%  |
| Non-Hispanic      | 222,860   | 11% | 16,202 ■     | 19%  | 4,783   | 15% |
| Unknown ethnicity | 21,134    | 1%  | 355          | 0%   | 181     | 1%  |
| Other             | 296,212   | 15% | 9,231        | 11%  | 2,601   | 8%  |
| Hispanic          | 149,296   | 8%  | 4,842        | 6%   | 1,140   | 3%  |
| Non-Hispanic      | 101,148   | 5%  | 3,965 l      | 5%   | 1,239 l | 4%  |
| Unknown ethnicity | 45,768 l  | 2%  | 424          | 1%   | 222     | 1%  |
| Unknown race      | 300,702   | 15% | 2,292        | 3%   | 963     | 3%  |
| Hispanic          | 43,812    | 2%  | 482          | 1%   | 170     | 1%  |
| Non-Hispanic      | 19,041    | 1%  | 266          | 0%   | 114     | 0%  |
| Unknown ethnicity | 237,849   | 12% | 1,544        | 2%   | 679     | 2%  |
| Total             | 1 962 360 |     | 83 189       |      | 32 651  |     |