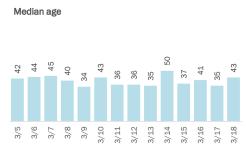

## **COVID-19: summary for Brevard County**

Data through Mar 18, 2021 verified as of Mar 19, 2021 at 09:25 AM

Data in this report are provisional and subject to change.

### Laboratory testing for Florida residents over the past 2 weeks

Number of Florida residents who tested negative per day

These counts include the number of people for whom the Department received negative PCR or antigen laboratory results by day. People who tested negative on multiple days will be included once for each day they are tested. Negative results for persons who have previously tested positive are excluded.

### Percent positivity for new cases in Florida residents

These counts include the number of Florida residents for whom the department received PCR or antigen laboratory results by day. This percent is the number of people who test positive for the first time divided by all the people tested that day, excluding people who have previously tested positive.