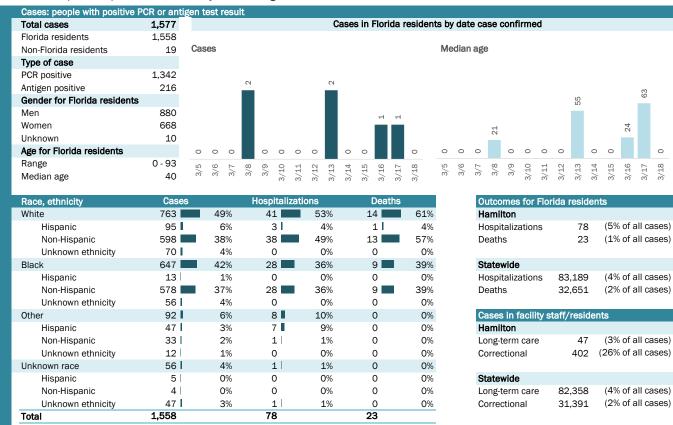

## **COVID-19: summary for Alachua County**

Data through Mar 18, 2021 verified as of Mar 19, 2021 at 09:25 AM

Data in this report are provisional and subject to change.

| Race, ethnicity   | Cases   |     | Hospitaliza | tions | Deaths |     |
|-------------------|---------|-----|-------------|-------|--------|-----|
| White             | 12,859  | 57% | 527         | 47%   | 161    | 64% |
| Hispanic          | 1,703   | 8%  | 25 l        | 2%    | 5 l    | 2%  |
| Non-Hispanic      | 10,753  | 47% | 496         | 45%   | 152    | 60% |
| Unknown ethnicity | 403     | 2%  | 6           | 1%    | 4      | 2%  |
| Black             | 5,248   | 23% | 493         | 44%   | 84     | 33% |
| Hispanic          | 83      | 0%  | 1           | 0%    | 0      | 0%  |
| Non-Hispanic      | 5,007   | 22% | 488         | 44%   | 83     | 33% |
| Unknown ethnicity | 158     | 1%  | 4           | 0%    | 1      | 0%  |
| Other             | 2,272   | 10% | 75          | 7%    | 7 l    | 3%  |
| Hispanic          | 873 l   | 4%  | 30 l        | 3%    | 0      | 0%  |
| Non-Hispanic      | 1,277   | 6%  | 45          | 4%    | 7      | 3%  |
| Unknown ethnicity | 122     | 1%  | 0           | 0%    | 0      | 0%  |
| Unknown race      | 2,317   | 10% | 16 l        | 1%    | 0      | 0%  |
| Hispanic          | 190     | 1%  | 2           | 0%    | 0      | 0%  |
| Non-Hispanic      | 122     | 1%  | 0           | 0%    | 0      | 0%  |
| Unknown ethnicity | 2,005 ▮ | 9%  | 14          | 1%    | 0      | 0%  |
| Total             | 22,696  |     | 1,111       |       | 252    |     |

| Outcomes for Flo                          | riua residei | າເວ               |
|-------------------------------------------|--------------|-------------------|
| Alachua                                   |              |                   |
| Hospitalizations                          | 1,111        | (5% of all cases) |
| Deaths                                    | 252          | (1% of all cases) |
| Statewide                                 |              |                   |
| Hospitalizations                          | 83,189       | (4% of all cases) |
| Deaths                                    | 32,651       | (2% of all cases) |
| Cases in facility s                       | taff/recide  | nte               |
| <del>oases in</del> lacility a            | italijiesiue | illo              |
| Alachua                                   | starr/reside | 1165              |
| Alachua                                   | 830          | (4% of all cases) |
|                                           |              |                   |
| Alachua<br>Long-term care<br>Correctional | 830          | (4% of all cases) |
| <b>Alachua</b><br>Long-term care          | 830          | (4% of all cases) |

| Age group   | All cases    |     | New cases (3 | /18) | Hospitalizati | ons | Deaths |     |
|-------------|--------------|-----|--------------|------|---------------|-----|--------|-----|
| 0-4 years   | 354          | 2%  | 2            | 5%   | 4             | 0%  | 0      | 0%  |
| 5-14 years  | 1,084        | 5%  | 0            | 0%   | 11            | 1%  | 0      | 0%  |
| 15-24 years | 8,634        | 38% | 16           | 37%  | 53            | 5%  | 1      | 0%  |
| 25-34 years | 3,793        | 17% | 9            | 21%  | 72            | 6%  | 1      | 0%  |
| 35-44 years | 2,431        | 11% | 4            | 9%   | 77            | 7%  | 3      | 1%  |
| 45-54 years | 2,074        | 9%  | 1            | 2%   | 136           | 12% | 7      | 3%  |
| 55-64 years | 1,986 ■      | 9%  | 5            | 12%  | 213           | 19% | 32     | 13% |
| 65-74 years | 1,288        | 6%  | 3            | 7%   | 233           | 21% | 55     | 22% |
| 75-84 years | 685 <b>I</b> | 3%  | 3 ▮          | 7%   | 204           | 18% | 66     | 26% |
| 85+ years   | 363 l        | 2%  | 0            | 0%   | 107           | 10% | 87     | 35% |
| Unknown     | 4            | 0%  | 0            | 0%   | 1             | 0%  | 0      | 0%  |
| Total       | 22,696       |     | 43           |      | 1,111         |     | 252    |     |