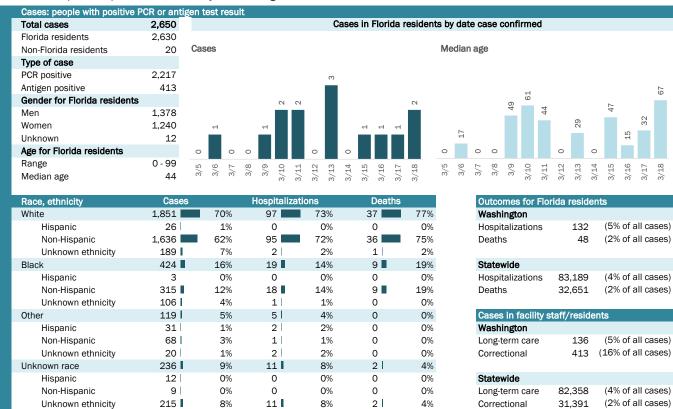

## **COVID-19: summary for Florida**

Data through Mar 18, 2021 verified as of Mar 19, 2021 at 09:25 AM

Data in this report are provisional and subject to change.

| Race, ethnicity   | Cases     |     | Hospitalizat | ions | Deaths  |     |
|-------------------|-----------|-----|--------------|------|---------|-----|
| White             | 1,106,285 | 56% | 54,378       | 65%  | 23,906  | 73% |
| Hispanic          | 419,488   | 21% | 15,091 ■     | 18%  | 6,063   | 19% |
| Non-Hispanic      | 604,551   | 31% | 37,628       | 45%  | 16,751  | 51% |
| Unknown ethnicity | 82,246 l  | 4%  | 1,659 l      | 2%   | 1,092   | 3%  |
| Black             | 259,161 ■ | 13% | 17,288       | 21%  | 5,181   | 16% |
| Hispanic          | 15,167    | 1%  | 731          | 1%   | 217     | 1%  |
| Non-Hispanic      | 222,860   | 11% | 16,202 ■     | 19%  | 4,783   | 15% |
| Unknown ethnicity | 21,134    | 1%  | 355          | 0%   | 181     | 1%  |
| Other             | 296,212   | 15% | 9,231        | 11%  | 2,601   | 8%  |
| Hispanic          | 149,296   | 8%  | 4,842        | 6%   | 1,140   | 3%  |
| Non-Hispanic      | 101,148   | 5%  | 3,965 l      | 5%   | 1,239 l | 4%  |
| Unknown ethnicity | 45,768 l  | 2%  | 424          | 1%   | 222     | 1%  |
| Unknown race      | 300,702   | 15% | 2,292        | 3%   | 963     | 3%  |
| Hispanic          | 43,812    | 2%  | 482          | 1%   | 170     | 1%  |
| Non-Hispanic      | 19,041    | 1%  | 266          | 0%   | 114     | 0%  |
| Unknown ethnicity | 237,849   | 12% | 1,544        | 2%   | 679     | 2%  |
| Total             | 1 962 360 |     | 83 189       |      | 32 651  |     |

| Outcomes for Florida residents Florida |                   |  |  |  |  |  |  |  |
|----------------------------------------|-------------------|--|--|--|--|--|--|--|
|                                        |                   |  |  |  |  |  |  |  |
| 83,189                                 | (4% of all cases) |  |  |  |  |  |  |  |
| 32,651                                 | (2% of all cases) |  |  |  |  |  |  |  |
|                                        | 83,189            |  |  |  |  |  |  |  |

| Cases in facility s | staff/reside | nts               |
|---------------------|--------------|-------------------|
| Florida             |              |                   |
| Long-term care      | 82,358       | (4% of all cases) |
| Correctional        | 31,391       | (2% of all cases) |

| Age group   | All cases |     | New cases (3 | /18) | Hospitalizatio | ons | Deaths |     |
|-------------|-----------|-----|--------------|------|----------------|-----|--------|-----|
| 0-4 years   | 39,458    | 2%  | 136          | 3%   | 546 l          | 1%  | 1      | 0%  |
| 5-14 years  | 123,208   | 6%  | 461          | 9%   | 529            | 1%  | 5      | 0%  |
| 15-24 years | 301,964   | 15% | 810          | 16%  | 2,068          | 2%  | 40     | 0%  |
| 25-34 years | 340,863   | 17% | 947          | 19%  | 4,047          | 5%  | 175    | 1%  |
| 35-44 years | 303,879   | 15% | 822          | 16%  | 6,060          | 7%  | 493    | 2%  |
| 45-54 years | 298,845   | 15% | 737          | 14%  | 9,380          | 11% | 1,244  | 4%  |
| 55-64 years | 259,006   | 13% | 689          | 14%  | 14,115         | 17% | 3,492  | 11% |
| 65-74 years | 161,983   | 8%  | 274          | 5%   | 17,372         | 21% | 6,926  | 21% |
| 75-84 years | 89,678    | 5%  | 155          | 3%   | 17,385         | 21% | 9,948  | 30% |
| 85+ years   | 42,204    | 2%  | 70 <b>l</b>  | 1%   | 11,679         | 14% | 10,327 | 32% |
| Unknown     | 1,272     | 0%  | 0            | 0%   | 8              | 0%  | 0      | 0%  |
| Total       | 1,962,360 |     | 5,101        |      | 83,189         |     | 32,651 |     |