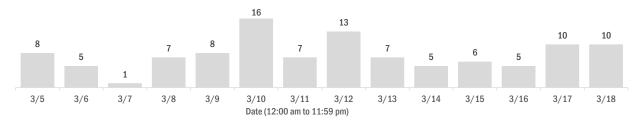

### Laboratory testing for Florida residents over the past 2 weeks

Number of Florida residents who tested negative per day

These counts include the number of people for whom the Department received negative PCR or antigen laboratory results by day. People who tested negative on multiple days will be included once for each day they are tested. Negative results for persons who have previously tested positive are excluded.