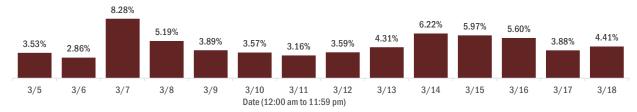

#### Percent positivity for new cases in Florida residents

These counts include the number of Florida residents for whom the department received PCR or antigen laboratory results by day. This percent is the number of people who test positive for the first time divided by all the people tested that day, excluding people who have previously tested positive.