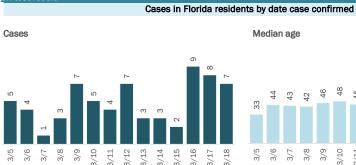

## **COVID-19: summary for Dade County**

Data through Mar 18, 2021 verified as of Mar 19, 2021 at 09:25 AM

Data in this report are provisional and subject to change.

|      | Me  | ediar | n age | •   |     |      |      |      |      |      |      |      |      |      |  |
|------|-----|-------|-------|-----|-----|------|------|------|------|------|------|------|------|------|--|
| 1212 | 36  | 36    | 37    | 38  | 36  | 38   | 34   | 36   | 38   | 36   | 36   | 36   | 37   | 37   |  |
| 113  |     |       |       |     |     |      |      |      |      |      |      |      |      |      |  |
| 3/18 | 3/5 | 3/6   | 3/7   | 3/8 | 3/9 | 3/10 | 3/11 | 3/12 | 3/13 | 3/14 | 3/15 | 3/16 | 3/17 | 3/18 |  |