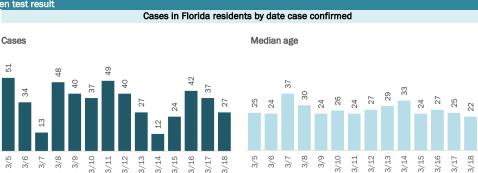

### Laboratory testing for Florida residents over the past 2 weeks

Number of Florida residents who tested negative per day

These counts include the number of people for whom the Department received negative PCR or antigen laboratory results by day. People who tested negative on multiple days will be included once for each day they are tested. Negative results for persons who have previously tested positive are excluded.

### Percent positivity for new cases in Florida residents

These counts include the number of Florida residents for whom the department received PCR or antigen laboratory results by day. This percent is the number of people who test positive for the first time divided by all the people tested that day, excluding people who have previously tested positive.