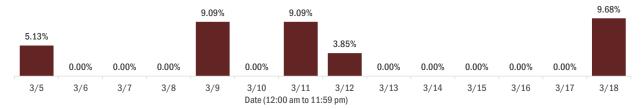

#### Emergency department (ED) and freestanding ED (FSED) chief complaint and admission data for Bradford County Weekly count of ED and FSED visits for Daily percent of ED visits mentioning influenza-like illness cough, fever, or shortness of breath 30% 25% 20% 10% 0% 1/16 1/30 2/20 1/23 Daily percent of ED visits resulting in Weekly count of ED and FSED visits for cough-associated admissions **COVID-like illness** 10.0% 30 25 8.0% 20 6.0% 4.0% 10 2.0% 5 0.0% 0 7176 1/23 1/30 2/21 Date Week start date