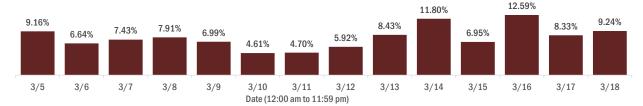

### Percent positivity for new cases in Florida residents

These counts include the number of Florida residents for whom the department received PCR or antigen laboratory results by day. This percent is the number of people who test positive for the first time divided by all the people tested that day, excluding people who have previously tested positive.

#### Percent positivity for new cases in Florida residents

These counts include the number of Florida residents for whom the department received PCR or antigen laboratory results by day. This percent is the number of people who test positive for the first time divided by all the people tested that day, excluding people who have previously tested positive.