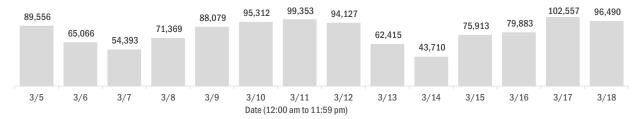

### Laboratory testing for Florida residents over the past 2 weeks

Number of Florida residents who tested negative per day

These counts include the number of people for whom the Department received negative PCR or antigen laboratory results by day. People who tested negative on multiple days will be included once for each day they are tested. Negative results for persons who have previously tested positive are excluded.