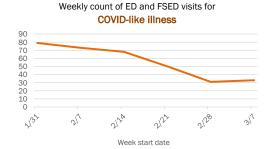

#### Emergency department (ED) and freestanding ED (FSED) chief complaint and admission data for Bradford County Weekly count of ED and FSED visits for Daily percent of ED visits mentioning influenza-like illness cough, fever, or shortness of breath 30% 25% 20% 10% 0% 1/16 1/30 2/20 1/23 Daily percent of ED visits resulting in Weekly count of ED and FSED visits for cough-associated admissions **COVID-like illness** 10.0% 30 25 8.0% 20 6.0% 4.0% 10 2.0% 5 0.0% 0 7176 1/23 1/30 2/21 Date Week start date