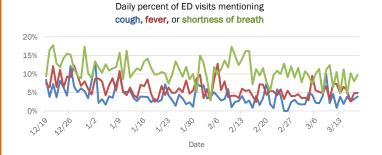

### Emergency department (ED) and freestanding ED (FSED) chief complaint and admission data for Alachua County

### Emergency department (ED) and freestanding ED (FSED) chief complaint and admission data for Brevard County

### Emergency department (ED) and freestanding ED (FSED) chief complaint and admission data for Broward County

The Electronic Surveillance System for the Early Notification of Community-Based Epidemics (ESSENCE-FL) includes chief complaint data from 211 of 211 Florida EDs and 88 of 89 Florida FSEDs.

Data are transmitted electronically to ESSENCE-FL daily or hourly.