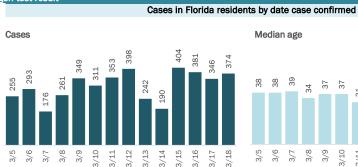

### Laboratory testing for Florida residents over the past 2 weeks

Number of Florida residents who tested negative per day

These counts include the number of people for whom the Department received negative PCR or antigen laboratory results by day. People who tested negative on multiple days will be included once for each day they are tested. Negative results for persons who have previously tested positive are excluded.

### Percent positivity for new cases in Florida residents

These counts include the number of Florida residents for whom the department received PCR or antigen laboratory results by day. This percent is the number of people who test positive for the first time divided by all the people tested that day, excluding people who have previously tested positive.