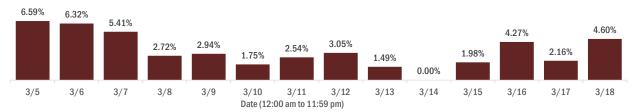

#### Percent positivity for new cases in Florida residents

These counts include the number of Florida residents for whom the department received PCR or antigen laboratory results by day. This percent is the number of people who test positive for the first time divided by all the people tested that day, excluding people who have previously tested positive.