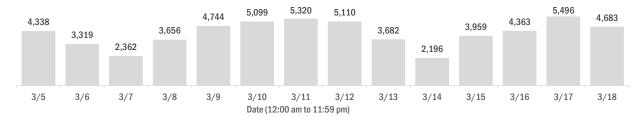

### Laboratory testing for Florida residents over the past 2 weeks

Number of Florida residents who tested negative per day

These counts include the number of people for whom the Department received negative PCR or antigen laboratory results by day. People who tested negative on multiple days will be included once for each day they are tested. Negative results for persons who have previously tested positive are excluded.