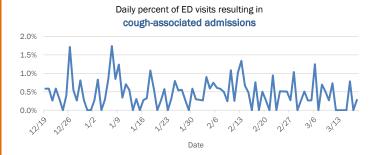

#### Emergency department (ED) and freestanding ED (FSED) chief complaint and admission data for Bradford County Weekly count of ED and FSED visits for Daily percent of ED visits mentioning influenza-like illness cough, fever, or shortness of breath 30% 25% 20% 10% 0% 1/16 1/30 2/20 1/23 Daily percent of ED visits resulting in Weekly count of ED and FSED visits for cough-associated admissions **COVID-like illness** 10.0% 30 25 8.0% 20 6.0% 4.0% 10 2.0% 5 0.0% 0 7176 1/23 1/30 2/21 Date Week start date