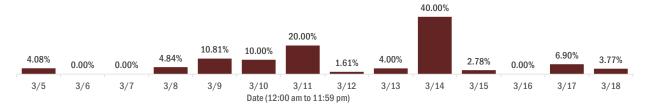

### Percent positivity for new cases in Florida residents

These counts include the number of Florida residents for whom the department received PCR or antigen laboratory results by day. This percent is the number of people who test positive for the first time divided by all the people tested that day, excluding people who have previously tested positive.