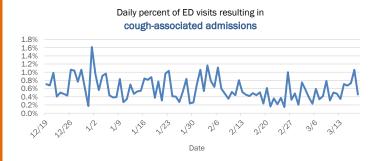

### Emergency department (ED) and freestanding ED (FSED) chief complaint and admission data for Calhoun County Weekly count of ED and FSED visits for Daily percent of ED visits mentioning influenza-like illness cough, fever, or shortness of breath 30% 25% 20% 10% 0% 1/30 12/129 Daily percent of ED visits resulting in Weekly count of ED and FSED visits for cough-associated admissions **COVID-like illness** 18 16 14 12 10 4.5% 4.0% 3.5% 3.0% 2.5% 2.0% 8 6 4 2 0 1/32 2/21 Date Week start date