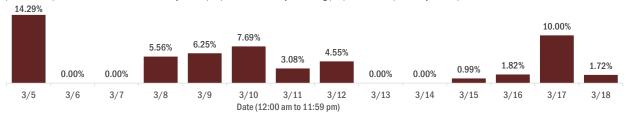

change.

#### Laboratory testing for Florida residents over the past 2 weeks

Number of Florida residents who tested negative per day

These counts include the number of people for whom the Department received negative PCR or antigen laboratory results by day. People who tested negative on multiple days will be included once for each day they are tested. Negative results for persons who have previously tested positive are excluded.



#### Percent positivity for new cases in Florida residents

These counts include the number of Florida residents for whom the department received PCR or antigen laboratory results by day. This percent is the number of people who test positive for the first time divided by all the people tested that day, excluding people who have previously tested positive.





The Electronic Surveillance System for the Early Notification of Community-Based Epidemics (ESSENCE-FL) includes chief complaint data from 211 of 211 Florida EDs and 88 of 89 Florida FSEDs.

Data are transmitted electronically to ESSENCE-FL daily or hourly.

Week start date

Date

## **COVID-19: summary for Union County**

Data through Mar 18, 2021 verified as of Mar 19, 2021 at 09:25 AM

Data in this report are provisional and subject to change.



| Age group   | All cases |     | New cases ( | (3/18) | Hospitalizati | ions | Deaths |     |
|-------------|-----------|-----|-------------|--------|---------------|------|--------|-----|
| 0-4 years   | 22        | 1%  | 0           | 0%     | 1             | 1%   | 0      | 0%  |
| 5-14 years  | 90 ■      | 5%  | 0           | 0%     |