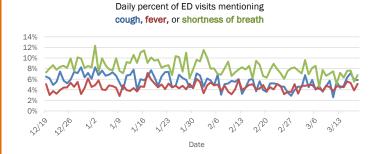

### Emergency department (ED) and freestanding ED (FSED) chief complaint and admission data for Alachua County