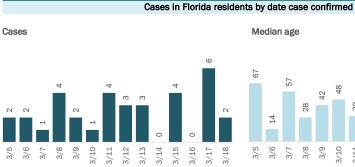

## **COVID-19: summary for Dade County**

Data through Mar 18, 2021 verified as of Mar 19, 2021 at 09:25 AM

Data in this report are provisional and subject to change.

|      | Me  | ediar | n age | •   |     |      |      |      |      |      |      |      |      |      |  |
|------|-----|-------|-------|-----|-----|------|------|------|------|------|------|------|------|------|--|
| 1212 | 36  | 36    | 37    | 38  | 36  | 38   | 34   | 36   | 38   | 36   | 36   | 36   | 37   | 37   |  |
| 113  |     |       |       |     |     |      |      |      |      |      |      |      |      |      |  |
| 3/18 | 3/5 | 3/6   | 3/7   | 3/8 | 3/9 | 3/10 | 3/11 | 3/12 | 3/13 | 3/14 | 3/15 | 3/16 | 3/17 | 3/18 |  |