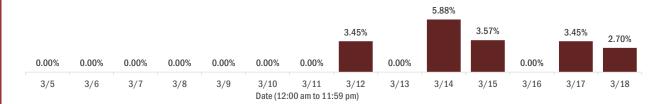

### Percent positivity for new cases in Florida residents

These counts include the number of Florida residents for whom the department received PCR or antigen laboratory results by day. This percent is the number of people who test positive for the first time divided by all the people tested that day, excluding people who have previously tested positive.