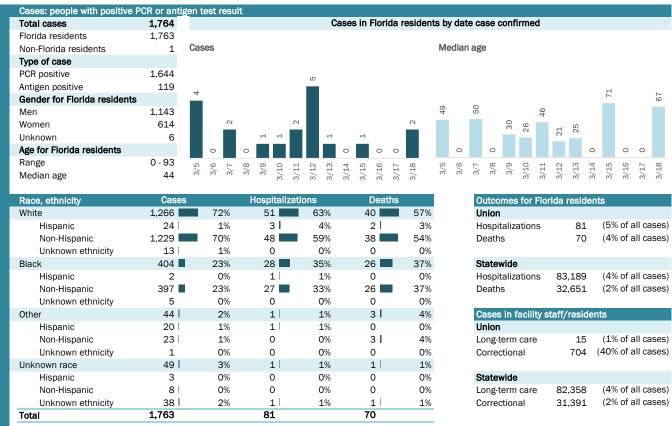

## **COVID-19: summary for Florida**

Data through Mar 18, 2021 verified as of Mar 19, 2021 at 09:25 AM

Data in this report are provisional and subject to change.

| Race, ethnicity   | Cases     |     | Hospitalizat | ions | Deaths  |     |
|-------------------|-----------|-----|--------------|------|---------|-----|
| White             | 1,106,285 | 56% | 54,378       | 65%  | 23,906  | 73% |
| Hispanic          | 419,488   | 21% | 15,091 ■     | 18%  | 6,063   | 19% |
| Non-Hispanic      | 604,551   | 31% | 37,628       | 45%  | 16,751  | 51% |
| Unknown ethnicity | 82,246 l  | 4%  | 1,659 l      | 2%   | 1,092   | 3%  |
| Black             | 259,161 ■ | 13% | 17,288       | 21%  | 5,181   | 16% |
| Hispanic          | 15,167    | 1%  | 731          | 1%   | 217     | 1%  |
| Non-Hispanic      | 222,860   | 11% | 16,202 ■     | 19%  | 4,783   | 15% |
| Unknown ethnicity | 21,134    | 1%  | 355          | 0%   | 181     | 1%  |
| Other             | 296,212   | 15% | 9,231        | 11%  | 2,601   | 8%  |
| Hispanic          | 149,296   | 8%  | 4,842        | 6%   | 1,140   | 3%  |
| Non-Hispanic      | 101,148   | 5%  | 3,965 l      | 5%   | 1,239 l | 4%  |
| Unknown ethnicity | 45,768 l  | 2%  | 424          | 1%   | 222     | 1%  |
| Unknown race      | 300,702   | 15% | 2,292        | 3%   | 963     | 3%  |
| Hispanic          | 43,812    | 2%  | 482          | 1%   | 170     | 1%  |
| Non-Hispanic      | 19,041    | 1%  | 266          | 0%   | 114     | 0%  |
| Unknown ethnicity | 237,849   | 12% | 1,544        | 2%   | 679     | 2%  |
| Total             | 1 962 360 |     | 83 189       |      | 32 651  |     |

| Outcomes for Florida residents Florida |                   |  |  |  |  |  |  |  |
|----------------------------------------|-------------------|--|--|--|--|--|--|--|
|                                        |                   |  |  |  |  |  |  |  |
| 83,189                                 | (4% of all cases) |  |  |  |  |  |  |  |
| 32,651                                 | (2% of all cases) |  |  |  |  |  |  |  |
|                                        | 83,189            |  |  |  |  |  |  |  |

| Cases in facility s | staff/reside | nts               |
|---------------------|--------------|-------------------|
| Florida             |              |                   |
| Long-term care      | 82,358       | (4% of all cases) |
| Correctional        | 31,391       | (2% of all cases) |

| Age group   | All cases |     | New cases (3 | /18) | Hospitalizatio | ons | Deaths |     |
|-------------|-----------|-----|--------------|------|----------------|-----|--------|-----|
| 0-4 years   | 39,458    | 2%  | 136          | 3%   | 546 l          | 1%  | 1      | 0%  |
| 5-14 years  | 123,208   | 6%  | 461          | 9%   | 529            | 1%  | 5      | 0%  |
| 15-24 years | 301,964   | 15% | 810          | 16%  | 2,068          | 2%  | 40     | 0%  |
| 25-34 years | 340,863   | 17% | 947          | 19%  | 4,047          | 5%  | 175    | 1%  |
| 35-44 years | 303,879   | 15% | 822          | 16%  | 6,060          | 7%  | 493    | 2%  |
| 45-54 years | 298,845   | 15% | 737          | 14%  | 9,380          | 11% | 1,244  | 4%  |
| 55-64 years | 259,006   | 13% | 689          | 14%  | 14,115         | 17% | 3,492  | 11% |
| 65-74 years | 161,983   | 8%  | 274          | 5%   | 17,372         | 21% | 6,926  | 21% |
| 75-84 years | 89,678    | 5%  | 155          | 3%   | 17,385         | 21% | 9,948  | 30% |
| 85+ years   | 42,204    | 2%  | 70 <b>l</b>  | 1%   | 11,679         | 14% | 10,327 | 32% |
| Unknown     | 1,272     | 0%  | 0            | 0%   | 8              | 0%  | 0      | 0%  |
| Total       | 1,962,360 |     | 5,101        |      | 83,189         |     | 32,651 |     |