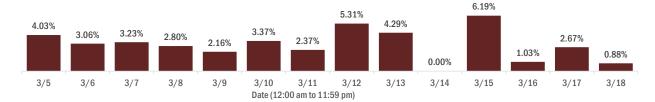

### Percent positivity for new cases in Florida residents

These counts include the number of Florida residents for whom the department received PCR or antigen laboratory results by day. This percent is the number of people who test positive for the first time divided by all the people tested that day, excluding people who have previously tested positive.

#### Percent positivity for new cases in Florida residents

These counts include the number of Florida residents for whom the department received PCR or antigen laboratory results by day. This percent is the number of people who test positive for the first time divided by all the people tested that day, excluding people who have previously tested positive.

### Percent positivity for new cases in Florida residents

0.5%

These counts include the number of Florida residents for whom the department received PCR or antigen laboratory results by day. This percent is the number of people who test positive for the first time divided by all the people tested that day, excluding people who have previously tested positive.