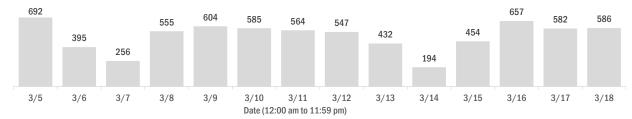

### Laboratory testing for Florida residents over the past 2 weeks

Number of Florida residents who tested negative per day

These counts include the number of people for whom the Department received negative PCR or antigen laboratory results by day. People who tested negative on multiple days will be included once for each day they are tested. Negative results for persons who have previously tested positive are excluded.