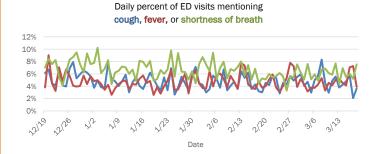

### Emergency department (ED) and freestanding ED (FSED) chief complaint and admission data for Alachua County