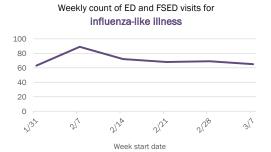

#### Emergency department (ED) and freestanding ED (FSED) chief complaint and admission data for Bradford County Weekly count of ED and FSED visits for Daily percent of ED visits mentioning influenza-like illness cough, fever, or shortness of breath 30% 25% 20% 10% 0% 1/16 1/30 2/20 1/23 Daily percent of ED visits resulting in Weekly count of ED and FSED visits for cough-associated admissions **COVID-like illness** 10.0% 30 25 8.0% 20 6.0% 4.0% 10 2.0% 5 0.0% 0 7176 1/23 1/30 2/21 Date Week start date