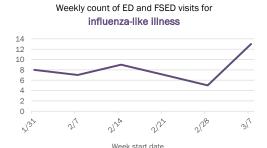

#### Emergency department (ED) and freestanding ED (FSED) chief complaint and admission data for Bradford County Weekly count of ED and FSED visits for Daily percent of ED visits mentioning influenza-like illness cough, fever, or shortness of breath 30% 25% 20% 10% 0% 1/16 1/30 2/20 1/23 Daily percent of ED visits resulting in Weekly count of ED and FSED visits for cough-associated admissions **COVID-like illness** 10.0% 30 25 8.0% 20 6.0% 4.0% 10 2.0% 5 0.0% 0 7176 1/23 1/30 2/21 Date Week start date