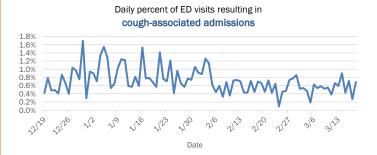

#### Emergency department (ED) and freestanding ED (FSED) chief complaint and admission data for Bradford County Weekly count of ED and FSED visits for Daily percent of ED visits mentioning influenza-like illness cough, fever, or shortness of breath 30% 25% 20% 10% 0% 1/16 1/30 2/20 1/23 Daily percent of ED visits resulting in Weekly count of ED and FSED visits for cough-associated admissions **COVID-like illness** 10.0% 30 25 8.0% 20 6.0% 4.0% 10 2.0% 5 0.0% 0 7176 1/23 1/30 2/21 Date Week start date