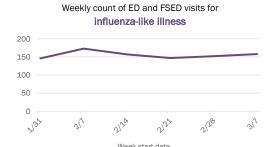

#### Emergency department (ED) and freestanding ED (FSED) chief complaint and admission data for Bradford County Weekly count of ED and FSED visits for Daily percent of ED visits mentioning influenza-like illness cough, fever, or shortness of breath 30% 25% 20% 10% 0% 1/16 1/30 2/20 1/23 Daily percent of ED visits resulting in Weekly count of ED and FSED visits for cough-associated admissions **COVID-like illness** 10.0% 30 25 8.0% 20 6.0% 4.0% 10 2.0% 5 0.0% 0 7176 1/23 1/30 2/21 Date Week start date