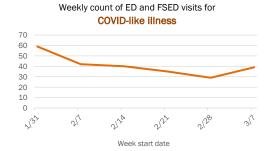

### Emergency department (ED) and freestanding ED (FSED) chief complaint and admission data for Alachua County

## Weekly count of ED and FSED visits for COVID-like illness