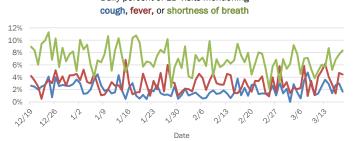

#### Emergency department (ED) and freestanding ED (FSED) chief complaint and admission data for Bradford County Weekly count of ED and FSED visits for Daily percent of ED visits mentioning influenza-like illness cough, fever, or shortness of breath 30% 25% 20% 10% 0% 1/16 1/30 2/20 1/23 Daily percent of ED visits resulting in Weekly count of ED and FSED visits for cough-associated admissions **COVID-like illness** 10.0% 30 25 8.0% 20 6.0% 4.0% 10 2.0% 5 0.0% 0 7176 1/23 1/30 2/21 Date Week start date