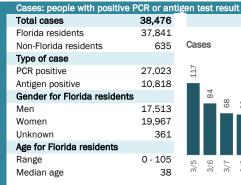

## **COVID-19: summary for Dade County**

Data through Mar 18, 2021 verified as of Mar 19, 2021 at 09:25 AM

Data in this report are provisional and subject to change.

|      | Me  | ediar | n age | •   |     |      |      |      |      |      |      |      |      |      |  |
|------|-----|-------|-------|-----|-----|------|------|------|------|------|------|------|------|------|--|
| 1212 | 36  | 36    | 37    | 38  | 36  | 38   | 34   | 36   | 38   | 36   | 36   | 36   | 37   | 37   |  |
| 113  |     |       |       |     |     |      |      |      |      |      |      |      |      |      |  |
| 3/18 | 3/5 | 3/6   | 3/7   | 3/8 | 3/9 | 3/10 | 3/11 | 3/12 | 3/13 | 3/14 | 3/15 | 3/16 | 3/17 | 3/18 |  |