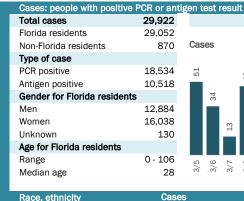

## **COVID-19: summary for Florida**

Data through Mar 18, 2021 verified as of Mar 19, 2021 at 09:25 AM

Data in this report are provisional and subject to change.

| Race, ethnicity   | Cases     |     | Hospitalizat | ions | Deaths  |     |
|-------------------|-----------|-----|--------------|------|---------|-----|
| White             | 1,106,285 | 56% | 54,378       | 65%  | 23,906  | 73% |
| Hispanic          | 419,488   | 21% | 15,091 ■     | 18%  | 6,063   | 19% |
| Non-Hispanic      | 604,551   | 31% | 37,628       | 45%  | 16,751  | 51% |
| Unknown ethnicity | 82,246 l  | 4%  | 1,659 l      | 2%   | 1,092   | 3%  |
| Black             | 259,161 ■ | 13% | 17,288       | 21%  | 5,181   | 16% |
| Hispanic          | 15,167    | 1%  | 731          | 1%   | 217     | 1%  |
| Non-Hispanic      | 222,860   | 11% | 16,202 ■     | 19%  | 4,783   | 15% |
| Unknown ethnicity | 21,134    | 1%  | 355          | 0%   | 181     | 1%  |
| Other             | 296,212   | 15% | 9,231        | 11%  | 2,601   | 8%  |
| Hispanic          | 149,296   | 8%  | 4,842        | 6%   | 1,140   | 3%  |
| Non-Hispanic      | 101,148   | 5%  | 3,965 l      | 5%   | 1,239 l | 4%  |
| Unknown ethnicity | 45,768 l  | 2%  | 424          | 1%   | 222     | 1%  |
| Unknown race      | 300,702   | 15% | 2,292        | 3%   | 963     | 3%  |
| Hispanic          | 43,812    | 2%  | 482          | 1%   | 170     | 1%  |
| Non-Hispanic      | 19,041    | 1%  | 266          | 0%   | 114     | 0%  |
| Unknown ethnicity | 237,849   | 12% | 1,544        | 2%   | 679     | 2%  |
| Total             | 1 962 360 |     | 83 189       |      | 32 651  |     |