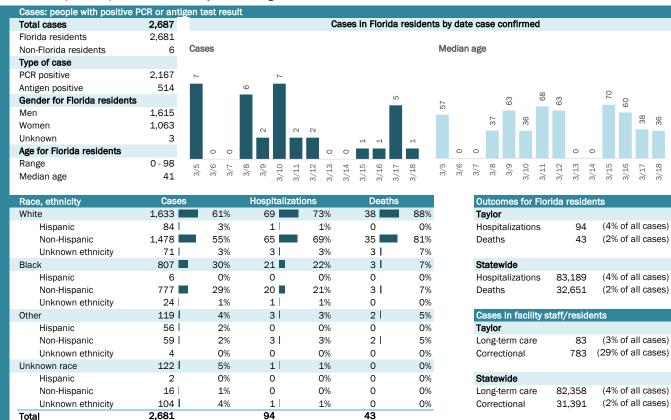

## **COVID-19: summary for Florida**

Data through Mar 18, 2021 verified as of Mar 19, 2021 at 09:25 AM

Data in this report are provisional and subject to change.

| Race, ethnicity   | Cases     |     | Hospitalizat | ions | Deaths  |     |
|-------------------|-----------|-----|--------------|------|---------|-----|
| White             | 1,106,285 | 56% | 54,378       | 65%  | 23,906  | 73% |
| Hispanic          | 419,488   | 21% | 15,091 ■     | 18%  | 6,063   | 19% |
| Non-Hispanic      | 604,551   | 31% | 37,628       | 45%  | 16,751  | 51% |
| Unknown ethnicity | 82,246 l  | 4%  | 1,659 l      | 2%   | 1,092   | 3%  |
| Black             | 259,161 ■ | 13% | 17,288       | 21%  | 5,181   | 16% |
| Hispanic          | 15,167    | 1%  | 731          | 1%   | 217     | 1%  |
| Non-Hispanic      | 222,860   | 11% | 16,202 ■     | 19%  | 4,783   | 15% |
| Unknown ethnicity | 21,134    | 1%  | 355          | 0%   | 181     | 1%  |
| Other             | 296,212   | 15% | 9,231        | 11%  | 2,601   | 8%  |
| Hispanic          | 149,296   | 8%  | 4,842        | 6%   | 1,140   | 3%  |
| Non-Hispanic      | 101,148   | 5%  | 3,965 l      | 5%   | 1,239 l | 4%  |
| Unknown ethnicity | 45,768 l  | 2%  | 424          | 1%   | 222     | 1%  |
| Unknown race      | 300,702   | 15% | 2,292        | 3%   | 963     | 3%  |
| Hispanic          | 43,812    | 2%  | 482          | 1%   | 170     | 1%  |
| Non-Hispanic      | 19,041    | 1%  | 266          | 0%   | 114     | 0%  |
| Unknown ethnicity | 237,849   | 12% | 1,544        | 2%   | 679     | 2%  |
| Total             | 1 962 360 |     | 83 189       |      | 32 651  |     |

| Outcomes for Florida residents Florida |                   |  |  |  |  |  |  |  |
|----------------------------------------|-------------------|--|--|--|--|--|--|--|
|                                        |                   |  |  |  |  |  |  |  |
| 83,189                                 | (4% of all cases) |  |  |  |  |  |  |  |
| 32,651                                 | (2% of all cases) |  |  |  |  |  |  |  |
|                                        | 83,189            |  |  |  |  |  |  |  |

| Cases in facility s | staff/reside | nts               |
|---------------------|--------------|-------------------|
| Florida             |              |                   |
| Long-term care      | 82,358       | (4% of all cases) |
| Correctional        | 31,391       | (2% of all cases) |

| Age group   | All cases |     | New cases (3 | /18) | Hospitalizatio | ons | Deaths |     |
|-------------|-----------|-----|--------------|------|----------------|-----|--------|-----|
| 0-4 years   | 39,458    | 2%  | 136          | 3%   | 546 l          | 1%  | 1      | 0%  |
| 5-14 years  | 123,208   | 6%  | 461          | 9%   | 529            | 1%  | 5      | 0%  |
| 15-24 years | 301,964   | 15% | 810          | 16%  | 2,068          | 2%  | 40     | 0%  |
| 25-34 years | 340,863   | 17% | 947          | 19%  | 4,047          | 5%  | 175    | 1%  |
| 35-44 years | 303,879   | 15% | 822          | 16%  | 6,060          | 7%  | 493    | 2%  |
| 45-54 years | 298,845   | 15% | 737          | 14%  | 9,380          | 11% | 1,244  | 4%  |
| 55-64 years | 259,006   | 13% | 689          | 14%  | 14,115         | 17% | 3,492  | 11% |
| 65-74 years | 161,983   | 8%  | 274          | 5%   | 17,372         | 21% | 6,926  | 21% |
| 75-84 years | 89,678    | 5%  | 155          | 3%   | 17,385         | 21% | 9,948  | 30% |
| 85+ years   | 42,204    | 2%  | 70 <b>l</b>  | 1%   | 11,679         | 14% | 10,327 | 32% |
| Unknown     | 1,272     | 0%  | 0            | 0%   | 8              | 0%  | 0      | 0%  |
| Total       | 1,962,360 |     | 5,101        |      | 83,189         |     | 32,651 |     |