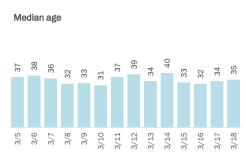

### Percent positivity for new cases in Florida residents

These counts include the number of Florida residents for whom the department received PCR or antigen laboratory results by day. This percent is the number of people who test positive for the first time divided by all the people tested that day, excluding people who have previously tested positive.