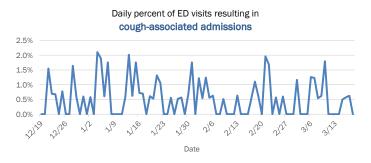

### Emergency department (ED) and freestanding ED (FSED) chief complaint and admission data for Alachua County

### Emergency department (ED) and freestanding ED (FSED) chief complaint and admission data for Brevard County

### Emergency department (ED) and freestanding ED (FSED) chief complaint and admission data for Broward County