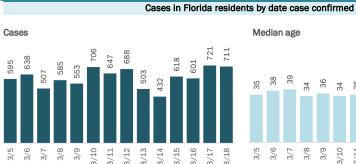

## **COVID-19: summary for Dade County**

Data through Mar 18, 2021 verified as of Mar 19, 2021 at 09:25 AM

Data in this report are provisional and subject to change.

|      | Me  | ediar | n age | •   |     |      |      |      |      |      |      |      |      |      |  |
|------|-----|-------|-------|-----|-----|------|------|------|------|------|------|------|------|------|--|
| 1212 | 36  | 36    | 37    | 38  | 36  | 38   | 34   | 36   | 38   | 36   | 36   | 36   | 37   | 37   |  |
| 113  |     |       |       |     |     |      |      |      |      |      |      |      |      |      |  |
| 3/18 | 3/5 | 3/6   | 3/7   | 3/8 | 3/9 | 3/10 | 3/11 | 3/12 | 3/13 | 3/14 | 3/15 | 3/16 | 3/17 | 3/18 |  |