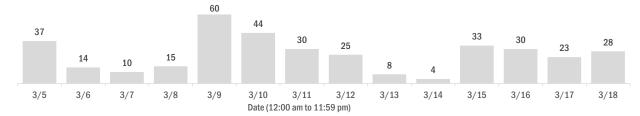

#### Emergency department (ED) and freestanding ED (FSED) chief complaint and admission data for Bradford County Weekly count of ED and FSED visits for Daily percent of ED visits mentioning influenza-like illness cough, fever, or shortness of breath 30% 25% 20% 10% 0% 1/16 1/30 2/20 1/23 Daily percent of ED visits resulting in Weekly count of ED and FSED visits for cough-associated admissions **COVID-like illness** 10.0% 30 25 8.0% 20 6.0% 4.0% 10 2.0% 5 0.0% 0 7176 1/23 1/30 2/21 Date Week start date