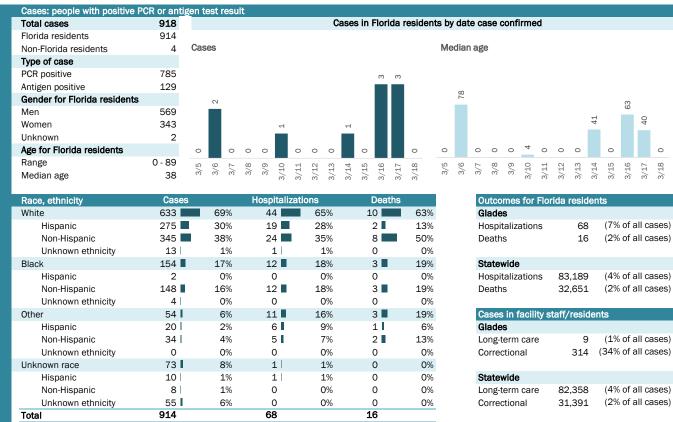

## **COVID-19: summary for Alachua County**

Data through Mar 18, 2021 verified as of Mar 19, 2021 at 09:25 AM

Data in this report are provisional and subject to change.

| Race, ethnicity   | Cases   |     | Hospitaliza | tions | Deaths |     |
|-------------------|---------|-----|-------------|-------|--------|-----|
| White             | 12,859  | 57% | 527         | 47%   | 161    | 64% |
| Hispanic          | 1,703   | 8%  | 25 l        | 2%    | 5 l    | 2%  |
| Non-Hispanic      | 10,753  | 47% | 496         | 45%   | 152    | 60% |
| Unknown ethnicity | 403     | 2%  | 6           | 1%    | 4      | 2%  |
| Black             | 5,248   | 23% | 493         | 44%   | 84     | 33% |
| Hispanic          | 83      | 0%  | 1           | 0%    | 0      | 0%  |
| Non-Hispanic      | 5,007   | 22% | 488         | 44%   | 83     | 33% |
| Unknown ethnicity | 158     | 1%  | 4           | 0%    | 1      | 0%  |
| Other             | 2,272   | 10% | 75          | 7%    | 7 l    | 3%  |
| Hispanic          | 873 l   | 4%  | 30 l        | 3%    | 0      | 0%  |
| Non-Hispanic      | 1,277   | 6%  | 45          | 4%    | 7      | 3%  |
| Unknown ethnicity | 122     | 1%  | 0           | 0%    | 0      | 0%  |
| Unknown race      | 2,317   | 10% | 16 l        | 1%    | 0      | 0%  |
| Hispanic          | 190     | 1%  | 2           | 0%    | 0      | 0%  |
| Non-Hispanic      | 122     | 1%  | 0           | 0%    | 0      | 0%  |
| Unknown ethnicity | 2,005 ▮ | 9%  | 14          | 1%    | 0      | 0%  |
| Total             | 22,696  |     | 1,111       |       | 252    |     |

| Outcomes for Flo                          | riua residei | າເວ               |
|-------------------------------------------|--------------|-------------------|
| Alachua                                   |              |                   |
| Hospitalizations                          | 1,111        | (5% of all cases) |
| Deaths                                    | 252          | (1% of all cases) |
| Statewide                                 |              |                   |
| Hospitalizations                          | 83,189       | (4% of all cases) |
| Deaths                                    | 32,651       | (2% of all cases) |
| Cases in facility s                       | taff/recide  | nte               |
| <del>oases in</del> lacility a            | italijiesiue | illo              |
| Alachua                                   | starr/reside | 1165              |
| Alachua                                   | 830          | (4% of all cases) |
|                                           |              |                   |
| Alachua<br>Long-term care<br>Correctional | 830          | (4% of all cases) |
| <b>Alachua</b><br>Long-term care          | 830          | (4% of all cases) |

| Age group   | All cases    |     | New cases (3 | /18) | Hospitalizati | ons | Deaths |     |
|-------------|--------------|-----|--------------|------|---------------|-----|--------|-----|
| 0-4 years   | 354          | 2%  | 2            | 5%   | 4             | 0%  | 0      | 0%  |
| 5-14 years  | 1,084        | 5%  | 0            | 0%   | 11            | 1%  | 0      | 0%  |
| 15-24 years | 8,634        | 38% | 16           | 37%  | 53            | 5%  | 1      | 0%  |
| 25-34 years | 3,793        | 17% | 9            | 21%  | 72            | 6%  | 1      | 0%  |
| 35-44 years | 2,431        | 11% | 4            | 9%   | 77            | 7%  | 3      | 1%  |
| 45-54 years | 2,074        | 9%  | 1            | 2%   | 136           | 12% | 7      | 3%  |
| 55-64 years | 1,986 ■      | 9%  | 5            | 12%  | 213           | 19% | 32     | 13% |
| 65-74 years | 1,288        | 6%  | 3            | 7%   | 233           | 21% | 55     | 22% |
| 75-84 years | 685 <b>I</b> | 3%  | 3 ▮          | 7%   | 204           | 18% | 66     | 26% |
| 85+ years   | 363 l        | 2%  | 0            | 0%   | 107           | 10% | 87     | 35% |
| Unknown     | 4            | 0%  | 0            | 0%   | 1             | 0%  | 0      | 0%  |
| Total       | 22,696       |     | 43           |      | 1,111         |     | 252    |     |