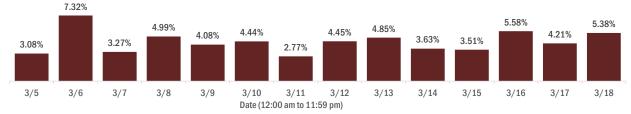

#### Emergency department (ED) and freestanding ED (FSED) chief complaint and admission data for Bradford County Weekly count of ED and FSED visits for Daily percent of ED visits mentioning influenza-like illness cough, fever, or shortness of breath 30% 25% 20% 10% 0% 1/16 1/30 2/20 1/23 Daily percent of ED visits resulting in Weekly count of ED and FSED visits for cough-associated admissions **COVID-like illness** 10.0% 30 25 8.0% 20 6.0% 4.0% 10 2.0% 5 0.0% 0 7176 1/23 1/30 2/21 Date Week start date