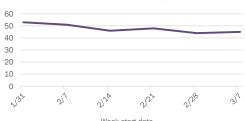

gative per day

These counts include the number of people for whom the Department received negative PCR or antigen laboratory results by day. People who tested negative on multiple days will be included once for each day they are tested. Negative results for persons who have previously tested positive are excluded.



#### Percent positivity for new cases in Florida residents

These counts include the number of Florida residents for whom the department received PCR or antigen laboratory results by day. This percent is the number of people who test positive for the first time divided by all the people tested that day, excluding people who have previously tested positive.



#### Emergency department (ED) and freestanding ED (FSED) chief complaint and admission data for Seminole County









### Weekly count of ED and FSED visits for COVID-like illness



## **COVID-19: summary for St. Johns County**

Data through Mar 18, 2021 verified as of Mar 19, 2021 at 09:25 AM

Data in this report are provisional and subject to change.







| Race, ethnicity   | Cases   |     | Hospitalizat | ions | Deaths      |     |
|-------------------|---------|-----|--------------|------|-------------|-----|
| White             | 15,276  | 75% | 588          | 81%  | 170         | 85% |
| Hispanic          | 1,092   | 5%  | 27           | 4%   | 5 l         | 2%  |
| Non-Hispanic      | 12,607  | 62% | 549          | 76%  | 158         | 79% |
| Unknown ethnicity | 1,577   | 8%  | 12           | 2%   | 7           | 3%  |
| Black             | 1,133 l | 6%  | 79 ▮         | 11%  | 13 l