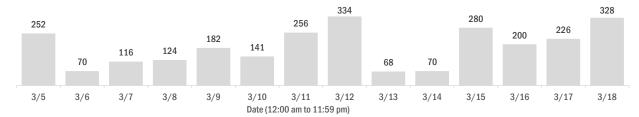

#### Emergency department (ED) and freestanding ED (FSED) chief complaint and admission data for Bradford County Weekly count of ED and FSED visits for Daily percent of ED visits mentioning influenza-like illness cough, fever, or shortness of breath 30% 25% 20% 10% 0% 1/16 1/30 2/20 1/23 Daily percent of ED visits resulting in Weekly count of ED and FSED visits for cough-associated admissions **COVID-like illness** 10.0% 30 25 8.0% 20 6.0% 4.0% 10 2.0% 5 0.0% 0 7176 1/23 1/30 2/21 Date Week start date