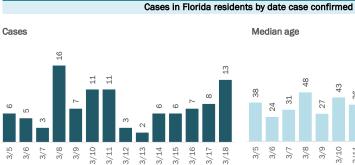

## **COVID-19: summary for Dade County**

Data through Mar 18, 2021 verified as of Mar 19, 2021 at 09:25 AM

Data in this report are provisional and subject to change.

|      | Me  | ediar | n age | •   |     |      |      |      |      |      |      |      |      |      |  |
|------|-----|-------|-------|-----|-----|------|------|------|------|------|------|------|------|------|--|
| 1212 | 36  | 36    | 37    | 38  | 36  | 38   | 34   | 36   | 38   | 36   | 36   | 36   | 37   | 37   |  |
| 113  |     |       |       |     |     |      |      |      |      |      |      |      |      |      |  |
| 3/18 | 3/5 | 3/6   | 3/7   | 3/8 | 3/9 | 3/10 | 3/11 | 3/12 | 3/13 | 3/14 | 3/15 | 3/16 | 3/17 | 3/18 |  |