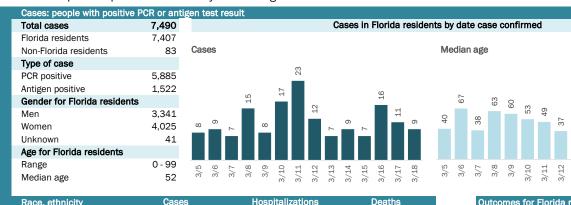

## **COVID-19: summary for Dade County**

Data through Mar 18, 2021 verified as of Mar 19, 2021 at 09:25 AM

Data in this report are provisional and subject to change.

|      | Me  | ediar | n age | •   |     |      |      |      |      |      |      |      |      |      |  |
|------|-----|-------|-------|-----|-----|------|------|------|------|------|------|------|------|------|--|
| 1212 | 36  | 36    | 37    | 38  | 36  | 38   | 34   | 36   | 38   | 36   | 36   | 36   | 37   | 37   |  |
| 113  |     |       |       |     |     |      |      |      |      |      |      |      |      |      |  |
| 3/18 | 3/5 | 3/6   | 3/7   | 3/8 | 3/9 | 3/10 | 3/11 | 3/12 | 3/13 | 3/14 | 3/15 | 3/16 | 3/17 | 3/18 |  |