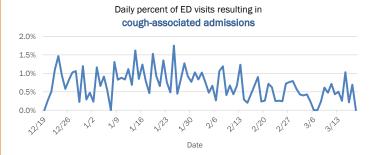

#### Emergency department (ED) and freestanding ED (FSED) chief complaint and admission data for Bradford County Weekly count of ED and FSED visits for Daily percent of ED visits mentioning influenza-like illness cough, fever, or shortness of breath 30% 25% 20% 10% 0% 1/16 1/30 2/20 1/23 Daily percent of ED visits resulting in Weekly count of ED and FSED visits for cough-associated admissions **COVID-like illness** 10.0% 30 25 8.0% 20 6.0% 4.0% 10 2.0% 5 0.0% 0 7176 1/23 1/30 2/21 Date Week start date