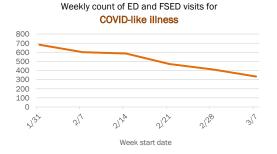

### Emergency department (ED) and freestanding ED (FSED) chief complaint and admission data for Brevard County

## Weekly count of ED and FSED visits for COVID-like illness