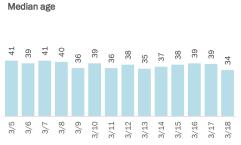

## **COVID-19: summary for Dade County**

Data through Mar 18, 2021 verified as of Mar 19, 2021 at 09:25 AM

Data in this report are provisional and subject to change.

|      | Me  | ediar | n age | •   |     |      |      |      |      |      |      |      |      |      |  |
|------|-----|-------|-------|-----|-----|------|------|------|------|------|------|------|------|------|--|
| 1212 | 36  | 36    | 37    | 38  | 36  | 38   | 34   | 36   | 38   | 36   | 36   | 36   | 37   | 37   |  |
| 113  |     |       |       |     |     |      |      |      |      |      |      |      |      |      |  |
| 3/18 | 3/5 | 3/6   | 3/7   | 3/8 | 3/9 | 3/10 | 3/11 | 3/12 | 3/13 | 3/14 | 3/15 | 3/16 | 3/17 | 3/18 |  |