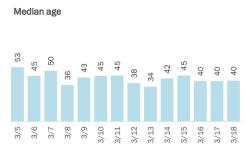

## **COVID-19: summary for Dade County**

Data through Mar 18, 2021 verified as of Mar 19, 2021 at 09:25 AM

Data in this report are provisional and subject to change.

|      | Me  | ediar | n age | •   |     |      |      |      |      |      |      |      |      |      |  |
|------|-----|-------|-------|-----|-----|------|------|------|------|------|------|------|------|------|--|
| 1212 | 36  | 36    | 37    | 38  | 36  | 38   | 34   | 36   | 38   | 36   | 36   | 36   | 37   | 37   |  |
| 113  |     |       |       |     |     |      |      |      |      |      |      |      |      |      |  |
| 3/18 | 3/5 | 3/6   | 3/7   | 3/8 | 3/9 | 3/10 | 3/11 | 3/12 | 3/13 | 3/14 | 3/15 | 3/16 | 3/17 | 3/18 |  |