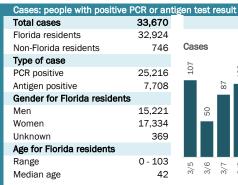

## **COVID-19: summary for Dade County**

Data through Mar 18, 2021 verified as of Mar 19, 2021 at 09:25 AM

Data in this report are provisional and subject to change.

|      | Me  | ediar | n age | •   |     |      |      |      |      |      |      |      |      |      |  |
|------|-----|-------|-------|-----|-----|------|------|------|------|------|------|------|------|------|--|
| 1212 | 36  | 36    | 37    | 38  | 36  | 38   | 34   | 36   | 38   | 36   | 36   | 36   | 37   | 37   |  |
| 113  |     |       |       |     |     |      |      |      |      |      |      |      |      |      |  |
| 3/18 | 3/5 | 3/6   | 3/7   | 3/8 | 3/9 | 3/10 | 3/11 | 3/12 | 3/13 | 3/14 | 3/15 | 3/16 | 3/17 | 3/18 |  |