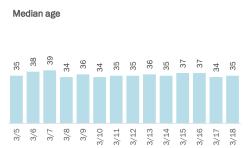

## **COVID-19: summary for Dade County**

Data through Mar 18, 2021 verified as of Mar 19, 2021 at 09:25 AM

Data in this report are provisional and subject to change.

|      | Me  | ediar | n age | •   |     |      |      |      |      |      |      |      |      |      |  |
|------|-----|-------|-------|-----|-----|------|------|------|------|------|------|------|------|------|--|
| 1212 | 36  | 36    | 37    | 38  | 36  | 38   | 34   | 36   | 38   | 36   | 36   | 36   | 37   | 37   |  |
| 113  |     |       |       |     |     |      |      |      |      |      |      |      |      |      |  |
| 3/18 | 3/5 | 3/6   | 3/7   | 3/8 | 3/9 | 3/10 | 3/11 | 3/12 | 3/13 | 3/14 | 3/15 | 3/16 | 3/17 | 3/18 |  |