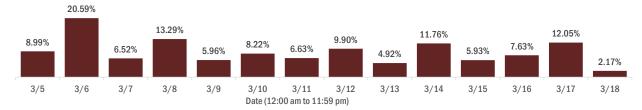

### Laboratory testing for Florida residents over the past 2 weeks

Number of Florida residents who tested negative per day

These counts include the number of people for whom the Department received negative PCR or antigen laboratory results by day. People who tested negative on multiple days will be included once for each day they are tested. Negative results for persons who have previously tested positive are excluded.

### Percent positivity for new cases in Florida residents

These counts include the number of Florida residents for whom the department received PCR or antigen laboratory results by day. This percent is the number of people who test positive for the first time divided by all the people tested that day, excluding people who have previously tested positive.