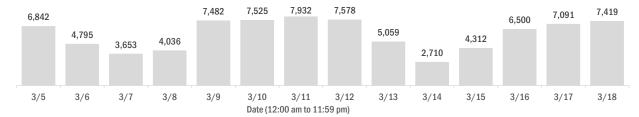

### Laboratory testing for Florida residents over the past 2 weeks

Number of Florida residents who tested negative per day

These counts include the number of people for whom the Department received negative PCR or antigen laboratory results by day. People who tested negative on multiple days will be included once for each day they are tested. Negative results for persons who have previously tested positive are excluded.