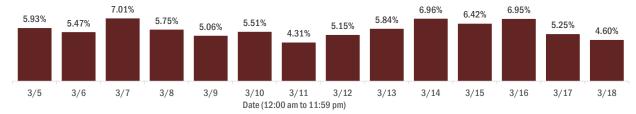

#### Emergency department (ED) and freestanding ED (FSED) chief complaint and admission data for Bradford County Weekly count of ED and FSED visits for Daily percent of ED visits mentioning influenza-like illness cough, fever, or shortness of breath 30% 25% 20% 10% 0% 1/16 1/30 2/20 1/23 Daily percent of ED visits resulting in Weekly count of ED and FSED visits for cough-associated admissions **COVID-like illness** 10.0% 30 25 8.0% 20 6.0% 4.0% 10 2.0% 5 0.0% 0 7176 1/23 1/30 2/21 Date Week start date