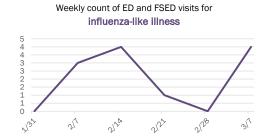

#### Emergency department (ED) and freestanding ED (FSED) chief complaint and admission data for Bradford County Weekly count of ED and FSED visits for Daily percent of ED visits mentioning influenza-like illness cough, fever, or shortness of breath 30% 25% 20% 10% 0% 1/16 1/30 2/20 1/23 Daily percent of ED visits resulting in Weekly count of ED and FSED visits for cough-associated admissions **COVID-like illness** 10.0% 30 25 8.0% 20 6.0% 4.0% 10 2.0% 5 0.0% 0 7176 1/23 1/30 2/21 Date Week start date