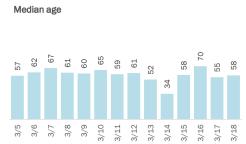

## **COVID-19: summary for Dade County**

Data through Mar 18, 2021 verified as of Mar 19, 2021 at 09:25 AM

Data in this report are provisional and subject to change.

|      | Me  | ediar | n age | •   |     |      |      |      |      |      |      |      |      |      |  |
|------|-----|-------|-------|-----|-----|------|------|------|------|------|------|------|------|------|--|
| 1212 | 36  | 36    | 37    | 38  | 36  | 38   | 34   | 36   | 38   | 36   | 36   | 36   | 37   | 37   |  |
| 113  |     |       |       |     |     |      |      |      |      |      |      |      |      |      |  |
| 3/18 | 3/5 | 3/6   | 3/7   | 3/8 | 3/9 | 3/10 | 3/11 | 3/12 | 3/13 | 3/14 | 3/15 | 3/16 | 3/17 | 3/18 |  |