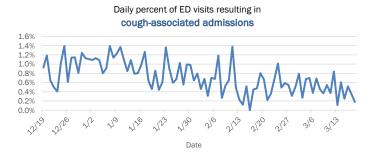

#### Emergency department (ED) and freestanding ED (FSED) chief complaint and admission data for Bradford County Weekly count of ED and FSED visits for Daily percent of ED visits mentioning influenza-like illness cough, fever, or shortness of breath 30% 25% 20% 10% 0% 1/16 1/30 2/20 1/23 Daily percent of ED visits resulting in Weekly count of ED and FSED visits for cough-associated admissions **COVID-like illness** 10.0% 30 25 8.0% 20 6.0% 4.0% 10 2.0% 5 0.0% 0 7176 1/23 1/30 2/21 Date Week start date