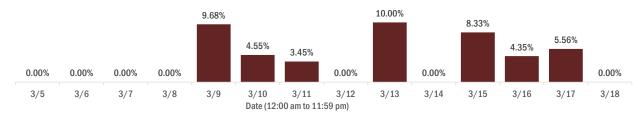

### Percent positivity for new cases in Florida residents

These counts include the number of Florida residents for whom the department received PCR or antigen laboratory results by day. This percent is the number of people who test positive for the first time divided by all the people tested that day, excluding people who have previously tested positive.