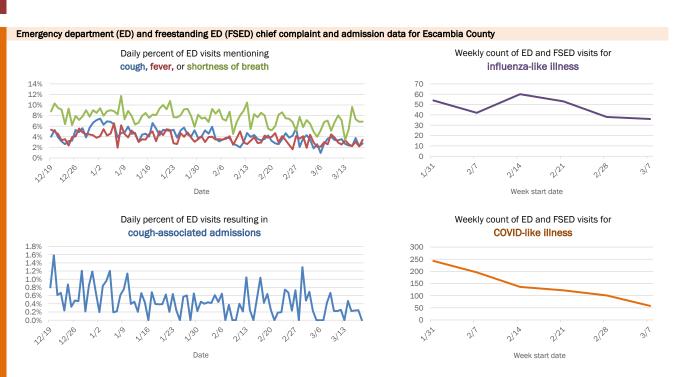

### Emergency department (ED) and freestanding ED (FSED) chief complaint and admission data for Alachua County

### Emergency department (ED) and freestanding ED (FSED) chief complaint and admission data for Brevard County

### Emergency department (ED) and freestanding ED (FSED) chief complaint and admission data for Broward County