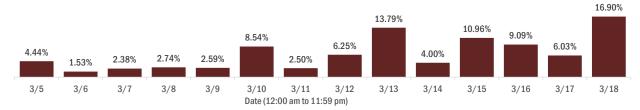

#### Emergency department (ED) and freestanding ED (FSED) chief complaint and admission data for Bradford County Weekly count of ED and FSED visits for Daily percent of ED visits mentioning influenza-like illness cough, fever, or shortness of breath 30% 25% 20% 10% 0% 1/16 1/30 2/20 1/23 Daily percent of ED visits resulting in Weekly count of ED and FSED visits for cough-associated admissions **COVID-like illness** 10.0% 30 25 8.0% 20 6.0% 4.0% 10 2.0% 5 0.0% 0 7176 1/23 1/30 2/21 Date Week start date