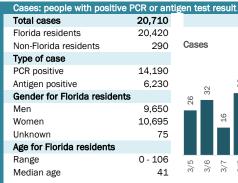

## **COVID-19: summary for Florida**

Data through Mar 18, 2021 verified as of Mar 19, 2021 at 09:25 AM

Data in this report are provisional and subject to change.

| Race, ethnicity   | Cases     |     | Hospitalizat | ions | Deaths  |     |
|-------------------|-----------|-----|--------------|------|---------|-----|
| White             | 1,106,285 | 56% | 54,378       | 65%  | 23,906  | 73% |
| Hispanic          | 419,488   | 21% | 15,091 ■     | 18%  | 6,063   | 19% |
| Non-Hispanic      | 604,551   | 31% | 37,628       | 45%  | 16,751  | 51% |
| Unknown ethnicity | 82,246 l  | 4%  | 1,659 l      | 2%   | 1,092   | 3%  |
| Black             | 259,161 ■ | 13% | 17,288       | 21%  | 5,181   | 16% |
| Hispanic          | 15,167    | 1%  | 731          | 1%   | 217     | 1%  |
| Non-Hispanic      | 222,860   | 11% | 16,202 ■     | 19%  | 4,783   | 15% |
| Unknown ethnicity | 21,134    | 1%  | 355          | 0%   | 181     | 1%  |
| Other             | 296,212   | 15% | 9,231        | 11%  | 2,601   | 8%  |
| Hispanic          | 149,296   | 8%  | 4,842        | 6%   | 1,140   | 3%  |
| Non-Hispanic      | 101,148   | 5%  | 3,965 l      | 5%   | 1,239 l | 4%  |
| Unknown ethnicity | 45,768 l  | 2%  | 424          | 1%   | 222     | 1%  |
| Unknown race      | 300,702   | 15% | 2,292        | 3%   | 963     | 3%  |
| Hispanic          | 43,812    | 2%  | 482          | 1%   | 170     | 1%  |
| Non-Hispanic      | 19,041    | 1%  | 266          | 0%   | 114     | 0%  |
| Unknown ethnicity | 237,849   | 12% | 1,544        | 2%   | 679     | 2%  |
| Total             | 1 962 360 |     | 83 189       |      | 32 651  |     |

| Outcomes for Florida residents Florida |                   |  |  |  |  |  |  |  |
|----------------------------------------|-------------------|--|--|--|--|--|--|--|
|                                        |                   |  |  |  |  |  |  |  |
| 83,189                                 | (4% of all cases) |  |  |  |  |  |  |  |
| 32,651                                 | (2% of all cases) |  |  |  |  |  |  |  |
|                                        | 83,189            |  |  |  |  |  |  |  |

| Cases in facility s | staff/reside | nts               |
|---------------------|--------------|-------------------|
| Florida             |              |                   |
| Long-term care      | 82,358       | (4% of all cases) |
| Correctional        | 31,391       | (2% of all cases) |

| Age group   | All cases |     | New cases (3 | /18) | Hospitalizatio | ons | Deaths |     |
|-------------|-----------|-----|--------------|------|----------------|-----|--------|-----|
| 0-4 years   | 39,458    | 2%  | 136          | 3%   | 546 l          | 1%  | 1      | 0%  |
| 5-14 years  | 123,208   | 6%  | 461          | 9%   | 529            | 1%  | 5      | 0%  |
| 15-24 years | 301,964   | 15% | 810          | 16%  | 2,068          | 2%  | 40     | 0%  |
| 25-34 years | 340,863   | 17% | 947          | 19%  | 4,047          | 5%  | 175    | 1%  |
| 35-44 years | 303,879   | 15% | 822          | 16%  | 6,060          | 7%  | 493    | 2%  |
| 45-54 years | 298,845   | 15% | 737          | 14%  | 9,380          | 11% | 1,244  | 4%  |
| 55-64 years | 259,006   | 13% | 689          | 14%  | 14,115         | 17% | 3,492  | 11% |
| 65-74 years | 161,983   | 8%  | 274          | 5%   | 17,372         | 21% | 6,926  | 21% |
| 75-84 years | 89,678    | 5%  | 155          | 3%   | 17,385         | 21% | 9,948  | 30% |
| 85+ years   | 42,204    | 2%  | 70 <b>l</b>  | 1%   | 11,679         | 14% | 10,327 | 32% |
| Unknown     | 1,272     | 0%  | 0            | 0%   | 8              | 0%  | 0      | 0%  |
| Total       | 1,962,360 |     | 5,101        |      | 83,189         |     | 32,651 |     |