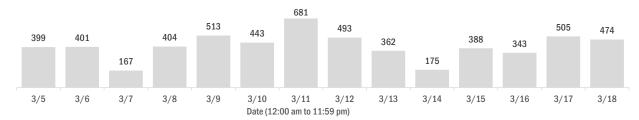

## **COVID-19: summary for Dade County**

Data through Mar 18, 2021 verified as of Mar 19, 2021 at 09:25 AM

Data in this report are provisional and subject to change.

|      | Me  | ediar | n age | •   |     |      |      |      |      |      |      |      |      |      |  |
|------|-----|-------|-------|-----|-----|------|------|------|------|------|------|------|------|------|--|
| 1212 | 36  | 36    | 37    | 38  | 36  | 38   | 34   | 36   | 38   | 36   | 36   | 36   | 37   | 37   |  |
| 113  |     |       |       |     |     |      |      |      |      |      |      |      |      |      |  |
| 3/18 | 3/5 | 3/6   | 3/7   | 3/8 | 3/9 | 3/10 | 3/11 | 3/12 | 3/13 | 3/14 | 3/15 | 3/16 | 3/17 | 3/18 |  |