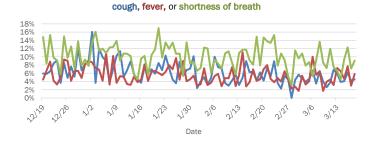

#### Emergency department (ED) and freestanding ED (FSED) chief complaint and admission data for Bradford County Weekly count of ED and FSED visits for Daily percent of ED visits mentioning influenza-like illness cough, fever, or shortness of breath 30% 25% 20% 10% 0% 1/16 1/30 2/20 1/23 Daily percent of ED visits resulting in Weekly count of ED and FSED visits for cough-associated admissions **COVID-like illness** 10.0% 30 25 8.0% 20 6.0% 4.0% 10 2.0% 5 0.0% 0 7176 1/23 1/30 2/21 Date Week start date