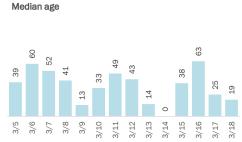

## **COVID-19: summary for Dade County**

Data through Mar 18, 2021 verified as of Mar 19, 2021 at 09:25 AM

Data in this report are provisional and subject to change.

|      | Me  | ediar | n age | •   |     |      |      |      |      |      |      |      |      |      |  |
|------|-----|-------|-------|-----|-----|------|------|------|------|------|------|------|------|------|--|
| 1212 | 36  | 36    | 37    | 38  | 36  | 38   | 34   | 36   | 38   | 36   | 36   | 36   | 37   | 37   |  |
| 113  |     |       |       |     |     |      |      |      |      |      |      |      |      |      |  |
| 3/18 | 3/5 | 3/6   | 3/7   | 3/8 | 3/9 | 3/10 | 3/11 | 3/12 | 3/13 | 3/14 | 3/15 | 3/16 | 3/17 | 3/18 |  |