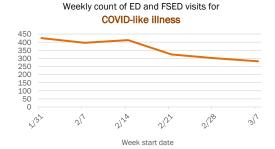

#### Emergency department (ED) and freestanding ED (FSED) chief complaint and admission data for Bradford County Weekly count of ED and FSED visits for Daily percent of ED visits mentioning influenza-like illness cough, fever, or shortness of breath 30% 25% 20% 10% 0% 1/16 1/30 2/20 1/23 Daily percent of ED visits resulting in Weekly count of ED and FSED visits for cough-associated admissions **COVID-like illness** 10.0% 30 25 8.0% 20 6.0% 4.0% 10 2.0% 5 0.0% 0 7176 1/23 1/30 2/21 Date Week start date