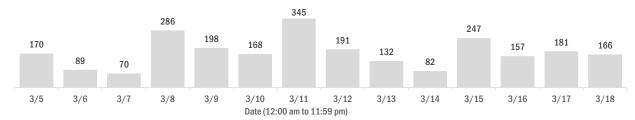

### Emergency department (ED) and freestanding ED (FSED) chief complaint and admission data for Dade County