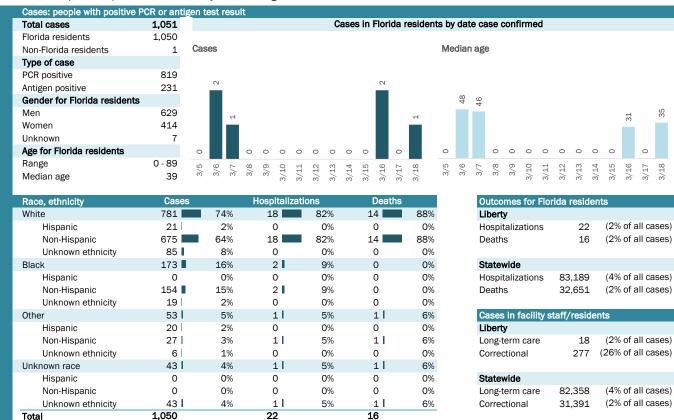

## **COVID-19: summary for Florida**

Data through Mar 18, 2021 verified as of Mar 19, 2021 at 09:25 AM

Data in this report are provisional and subject to change.

| Race, ethnicity   | Cases     |     | Hospitalizat | ions | Deaths  |     |
|-------------------|-----------|-----|--------------|------|---------|-----|
| White             | 1,106,285 | 56% | 54,378       | 65%  | 23,906  | 73% |
| Hispanic          | 419,488   | 21% | 15,091 ■     | 18%  | 6,063   | 19% |
| Non-Hispanic      | 604,551   | 31% | 37,628       | 45%  | 16,751  | 51% |
| Unknown ethnicity | 82,246 l  | 4%  | 1,659 l      | 2%   | 1,092   | 3%  |
| Black             | 259,161 ■ | 13% | 17,288       | 21%  | 5,181   | 16% |
| Hispanic          | 15,167    | 1%  | 731          | 1%   | 217     | 1%  |
| Non-Hispanic      | 222,860   | 11% | 16,202 ■     | 19%  | 4,783   | 15% |
| Unknown ethnicity | 21,134    | 1%  | 355          | 0%   | 181     | 1%  |
| Other             | 296,212   | 15% | 9,231        | 11%  | 2,601   | 8%  |
| Hispanic          | 149,296   | 8%  | 4,842        | 6%   | 1,140   | 3%  |
| Non-Hispanic      | 101,148   | 5%  | 3,965 l      | 5%   | 1,239 l | 4%  |
| Unknown ethnicity | 45,768 l  | 2%  | 424          | 1%   | 222     | 1%  |
| Unknown race      | 300,702   | 15% | 2,292        | 3%   | 963     | 3%  |
| Hispanic          | 43,812    | 2%  | 482          | 1%   | 170     | 1%  |
| Non-Hispanic      | 19,041    | 1%  | 266          | 0%   | 114     | 0%  |
| Unknown ethnicity | 237,849   | 12% | 1,544        | 2%   | 679     | 2%  |
| Total             | 1 962 360 |     | 83 189       |      | 32 651  |     |

| Outcomes for Florida residents Florida |                   |  |  |  |  |  |  |  |
|----------------------------------------|-------------------|--|--|--|--|--|--|--|
|                                        |                   |  |  |  |  |  |  |  |
| 83,189                                 | (4% of all cases) |  |  |  |  |  |  |  |
| 32,651                                 | (2% of all cases) |  |  |  |  |  |  |  |
|                                        | 83,189            |  |  |  |  |  |  |  |

| Cases in facility s | staff/reside | nts               |
|---------------------|--------------|-------------------|
| Florida             |              |                   |
| Long-term care      | 82,358       | (4% of all cases) |
| Correctional        | 31,391       | (2% of all cases) |

| Age group   | All cases |     | New cases (3 | /18) | Hospitalizatio | ons | Deaths |     |
|-------------|-----------|-----|--------------|------|----------------|-----|--------|-----|
| 0-4 years   | 39,458    | 2%  | 136          | 3%   | 546 l          | 1%  | 1      | 0%  |
| 5-14 years  | 123,208   | 6%  | 461          | 9%   | 529            | 1%  | 5      | 0%  |
| 15-24 years | 301,964   | 15% | 810          | 16%  | 2,068          | 2%  | 40     | 0%  |
| 25-34 years | 340,863   | 17% | 947          | 19%  | 4,047          | 5%  | 175    | 1%  |
| 35-44 years | 303,879   | 15% | 822          | 16%  | 6,060          | 7%  | 493    | 2%  |
| 45-54 years | 298,845   | 15% | 737          | 14%  | 9,380          | 11% | 1,244  | 4%  |
| 55-64 years | 259,006   | 13% | 689          | 14%  | 14,115         | 17% | 3,492  | 11% |
| 65-74 years | 161,983   | 8%  | 274          | 5%   | 17,372         | 21% | 6,926  | 21% |
| 75-84 years | 89,678    | 5%  | 155          | 3%   | 17,385         | 21% | 9,948  | 30% |
| 85+ years   | 42,204    | 2%  | 70 <b>l</b>  | 1%   | 11,679         | 14% | 10,327 | 32% |
| Unknown     | 1,272     | 0%  | 0            | 0%   | 8              | 0%  | 0      | 0%  |
| Total       | 1,962,360 |     | 5,101        |      | 83,189         |     | 32,651 |     |