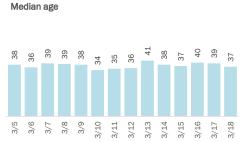

## **COVID-19: summary for Dade County**

Data through Mar 18, 2021 verified as of Mar 19, 2021 at 09:25 AM

Data in this report are provisional and subject to change.

|      | Me  | ediar | n age | •   |     |      |      |      |      |      |      |      |      |      |  |
|------|-----|-------|-------|-----|-----|------|------|------|------|------|------|------|------|------|--|
| 1212 | 36  | 36    | 37    | 38  | 36  | 38   | 34   | 36   | 38   | 36   | 36   | 36   | 37   | 37   |  |
| 113  |     |       |       |     |     |      |      |      |      |      |      |      |      |      |  |
| 3/18 | 3/5 | 3/6   | 3/7   | 3/8 | 3/9 | 3/10 | 3/11 | 3/12 | 3/13 | 3/14 | 3/15 | 3/16 | 3/17 | 3/18 |  |