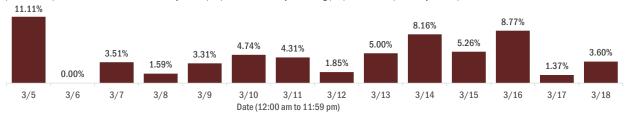

### Percent positivity for new cases in Florida residents

These counts include the number of Florida residents for whom the department received PCR or antigen laboratory results by day. This percent is the number of people who test positive for the first time divided by all the people tested that day, excluding people who have previously tested positive.