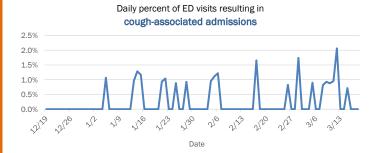

# Emergency department (ED) and freestanding ED (FSED) chief complaint and admission data for Charlotte County Daily percent of ED visits mentioning Weekly count of ED and FSED visits for