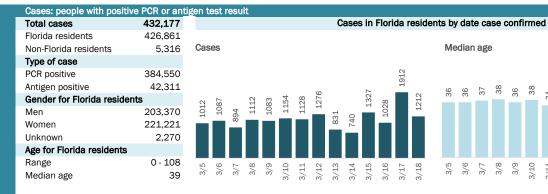

## **COVID-19: summary for Dade County**

Data through Mar 18, 2021 verified as of Mar 19, 2021 at 09:25 AM

Data in this report are provisional and subject to change.

|      | Me  | ediar | n age | •   |     |      |      |      |      |      |      |      |      |      |  |
|------|-----|-------|-------|-----|-----|------|------|------|------|------|------|------|------|------|--|
| 1212 | 36  | 36    | 37    | 38  | 36  | 38   | 34   | 36   | 38   | 36   | 36   | 36   | 37   | 37   |  |
| 113  |     |       |       |     |     |      |      |      |      |      |      |      |      |      |  |
| 3/18 | 3/5 | 3/6   | 3/7   | 3/8 | 3/9 | 3/10 | 3/11 | 3/12 | 3/13 | 3/14 | 3/15 | 3/16 | 3/17 | 3/18 |  |