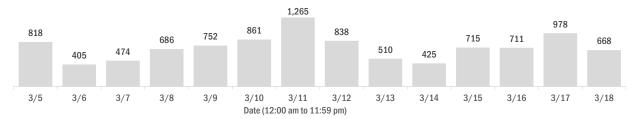

### Laboratory testing for Florida residents over the past 2 weeks

Number of Florida residents who tested negative per day

These counts include the number of people for whom the Department received negative PCR or antigen laboratory results by day. People who tested negative on multiple days will be included once for each day they are tested. Negative results for persons who have previously tested positive are excluded.