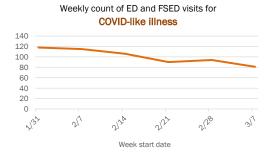

#### Emergency department (ED) and freestanding ED (FSED) chief complaint and admission data for Bradford County Weekly count of ED and FSED visits for Daily percent of ED visits mentioning influenza-like illness cough, fever, or shortness of breath 30% 25% 20% 10% 0% 1/16 1/30 2/20 1/23 Daily percent of ED visits resulting in Weekly count of ED and FSED visits for cough-associated admissions **COVID-like illness** 10.0% 30 25 8.0% 20 6.0% 4.0% 10 2.0% 5 0.0% 0 7176 1/23 1/30 2/21 Date Week start date