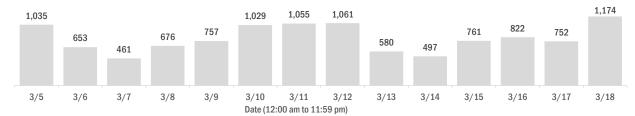

#### Emergency department (ED) and freestanding ED (FSED) chief complaint and admission data for Bradford County Weekly count of ED and FSED visits for Daily percent of ED visits mentioning influenza-like illness cough, fever, or shortness of breath 30% 25% 20% 10% 0% 1/16 1/30 2/20 1/23 Daily percent of ED visits resulting in Weekly count of ED and FSED visits for cough-associated admissions **COVID-like illness** 10.0% 30 25 8.0% 20 6.0% 4.0% 10 2.0% 5 0.0% 0 7176 1/23 1/30 2/21 Date Week start date