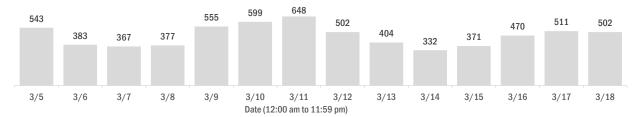

### Laboratory testing for Florida residents over the past 2 weeks

Number of Florida residents who tested negative per day

These counts include the number of people for whom the Department received negative PCR or antigen laboratory results by day. People who tested negative on multiple days will be included once for each day they are tested. Negative results for persons who have previously tested positive are excluded.

### Percent positivity for new cases in Florida residents

These counts include the number of Florida residents for whom the department received PCR or antigen laboratory results by day. This percent is the number of people who test positive for the first time divided by all the people tested that day, excluding people who have previously tested positive.