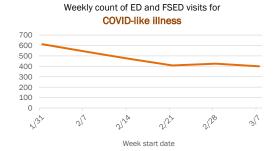

### Emergency department (ED) and freestanding ED (FSED) chief complaint and admission data for Alachua County

### Emergency department (ED) and freestanding ED (FSED) chief complaint and admission data for Brevard County

### Emergency department (ED) and freestanding ED (FSED) chief complaint and admission data for Broward County