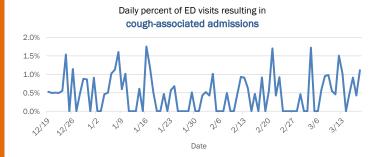

#### Emergency department (ED) and freestanding ED (FSED) chief complaint and admission data for Desoto County Weekly count of ED and FSED visits for Daily percent of ED visits mentioning influenza-like illness cough, fever, or shortness of breath 25% 16 14 12 20% 10 15% 8 6 4 2 Daily percent of ED visits resulting in Weekly count of ED and FSED visits for cough-associated admissions **COVID-like illness** 6.0% 50 5.0% 40 4.0% 30 3.0% 20 2.0% 10 1.0% 0 0.0% 1/23 7130 2/20 2/21 N33 Date Week start date