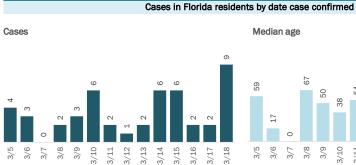

## **COVID-19: summary for Florida**

Data through Mar 18, 2021 verified as of Mar 19, 2021 at 09:25 AM

Data in this report are provisional and subject to change.

| Race, ethnicity   | Cases     |     | Hospitalizat | ions | Deaths  |     |
|-------------------|-----------|-----|--------------|------|---------|-----|
| White             | 1,106,285 | 56% | 54,378       | 65%  | 23,906  | 73% |
| Hispanic          | 419,488   | 21% | 15,091 ■     | 18%  | 6,063   | 19% |
| Non-Hispanic      | 604,551   | 31% | 37,628       | 45%  | 16,751  | 51% |
| Unknown ethnicity | 82,246 l  | 4%  | 1,659 l      | 2%   | 1,092   | 3%  |
| Black             | 259,161 ■ | 13% | 17,288       | 21%  | 5,181   | 16% |
| Hispanic          | 15,167    | 1%  | 731          | 1%   | 217     | 1%  |
| Non-Hispanic      | 222,860   | 11% | 16,202 ■     | 19%  | 4,783   | 15% |
| Unknown ethnicity | 21,134    | 1%  | 355          | 0%   | 181     | 1%  |
| Other             | 296,212   | 15% | 9,231        | 11%  | 2,601   | 8%  |
| Hispanic          | 149,296   | 8%  | 4,842        | 6%   | 1,140   | 3%  |
| Non-Hispanic      | 101,148   | 5%  | 3,965 l      | 5%   | 1,239 l | 4%  |
| Unknown ethnicity | 45,768 l  | 2%  | 424          | 1%   | 222     | 1%  |
| Unknown race      | 300,702   | 15% | 2,292        | 3%   | 963     | 3%  |
| Hispanic          | 43,812    | 2%  | 482          | 1%   | 170     | 1%  |
| Non-Hispanic      | 19,041    | 1%  | 266          | 0%   | 114     | 0%  |
| Unknown ethnicity | 237,849   | 12% | 1,544        | 2%   | 679     | 2%  |
| Total             | 1 962 360 |     | 83 189       |      | 32 651  |     |