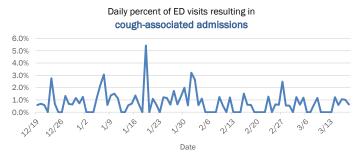

#### Emergency department (ED) and freestanding ED (FSED) chief complaint and admission data for Bradford County Weekly count of ED and FSED visits for Daily percent of ED visits mentioning influenza-like illness cough, fever, or shortness of breath 30% 25% 20% 10% 0% 1/16 1/30 2/20 1/23 Daily percent of ED visits resulting in Weekly count of ED and FSED visits for cough-associated admissions **COVID-like illness** 10.0% 30 25 8.0% 20 6.0% 4.0% 10 2.0% 5 0.0% 0 7176 1/23 1/30 2/21 Date Week start date