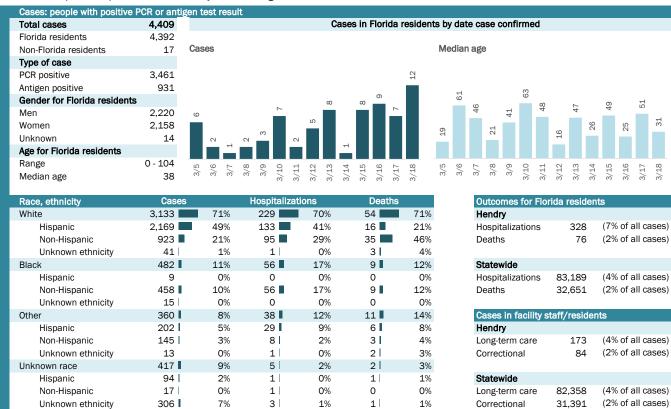

## **COVID-19: summary for Alachua County**

Data through Mar 18, 2021 verified as of Mar 19, 2021 at 09:25 AM

Data in this report are provisional and subject to change.

| Race, ethnicity   | Cases   |     | Hospitaliza | tions | Deaths |     |
|-------------------|---------|-----|-------------|-------|--------|-----|
| White             | 12,859  | 57% | 527         | 47%   | 161    | 64% |
| Hispanic          | 1,703   | 8%  | 25 l        | 2%    | 5 l    | 2%  |
| Non-Hispanic      | 10,753  | 47% | 496         | 45%   | 152    | 60% |
| Unknown ethnicity | 403     | 2%  | 6           | 1%    | 4      | 2%  |
| Black             | 5,248   | 23% | 493         | 44%   | 84     | 33% |
| Hispanic          | 83      | 0%  | 1           | 0%    | 0      | 0%  |
| Non-Hispanic      | 5,007   | 22% | 488         | 44%   | 83     | 33% |
| Unknown ethnicity | 158     | 1%  | 4           | 0%    | 1      | 0%  |
| Other             | 2,272   | 10% | 75          | 7%    | 7 l    | 3%  |
| Hispanic          | 873 l   | 4%  | 30 l        | 3%    | 0      | 0%  |
| Non-Hispanic      | 1,277   | 6%  | 45          | 4%    | 7      | 3%  |
| Unknown ethnicity | 122     | 1%  | 0           | 0%    | 0      | 0%  |
| Unknown race      | 2,317   | 10% | 16 l        | 1%    | 0      | 0%  |
| Hispanic          | 190     | 1%  | 2           | 0%    | 0      | 0%  |
| Non-Hispanic      | 122     | 1%  | 0           | 0%    | 0      | 0%  |
| Unknown ethnicity | 2,005 ▮ | 9%  | 14          | 1%    | 0      | 0%  |
| Total             | 22,696  |     | 1,111       |       | 252    |     |

| Outcomes for Flo                          | riua residei | າເວ               |
|-------------------------------------------|--------------|-------------------|
| Alachua                                   |              |                   |
| Hospitalizations                          | 1,111        | (5% of all cases) |
| Deaths                                    | 252          | (1% of all cases) |
| Statewide                                 |              |                   |
| Hospitalizations                          | 83,189       | (4% of all cases) |
| Deaths                                    | 32,651       | (2% of all cases) |
| Cases in facility s                       | taff/recide  | nte               |
| <del>oases in</del> lacility a            | italijiesiue | illo              |
| Alachua                                   | starr/reside | 1165              |
| Alachua                                   | 830          | (4% of all cases) |
|                                           |              |                   |
| Alachua<br>Long-term care<br>Correctional | 830          | (4% of all cases) |
| <b>Alachua</b><br>Long-term care          | 830          | (4% of all cases) |

| Age group   | All cases    |     | New cases (3 | /18) | Hospitalizati | ons | Deaths |     |
|-------------|--------------|-----|--------------|------|---------------|-----|--------|-----|
| 0-4 years   | 354          | 2%  | 2            | 5%   | 4             | 0%  | 0      | 0%  |
| 5-14 years  | 1,084        | 5%  | 0            | 0%   | 11            | 1%  | 0      | 0%  |
| 15-24 years | 8,634        | 38% | 16           | 37%  | 53            | 5%  | 1      | 0%  |
| 25-34 years | 3,793        | 17% | 9            | 21%  | 72            | 6%  | 1      | 0%  |
| 35-44 years | 2,431        | 11% | 4            | 9%   | 77            | 7%  | 3      | 1%  |
| 45-54 years | 2,074        | 9%  | 1            | 2%   | 136           | 12% | 7      | 3%  |
| 55-64 years | 1,986 ■      | 9%  | 5            | 12%  | 213           | 19% | 32     | 13% |
| 65-74 years | 1,288        | 6%  | 3            | 7%   | 233           | 21% | 55     | 22% |
| 75-84 years | 685 <b>I</b> | 3%  | 3 ▮          | 7%   | 204           | 18% | 66     | 26% |
| 85+ years   | 363 l        | 2%  | 0            | 0%   | 107           | 10% | 87     | 35% |
| Unknown     | 4            | 0%  | 0            | 0%   | 1             | 0%  | 0      | 0%  |
| Total       | 22,696       |     | 43           |      | 1,111         |     | 252    |     |