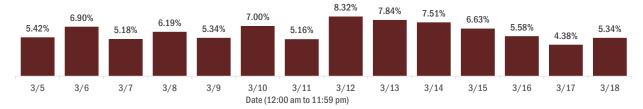

### Percent positivity for new cases in Florida residents

These counts include the number of Florida residents for whom the department received PCR or antigen laboratory results by day. This percent is the number of people who test positive for the first time divided by all the people tested that day, excluding people who have previously tested positive.