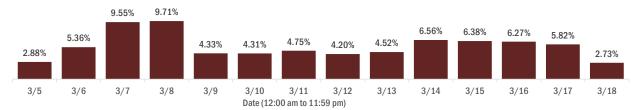

#### Emergency department (ED) and freestanding ED (FSED) chief complaint and admission data for Bradford County Weekly count of ED and FSED visits for Daily percent of ED visits mentioning influenza-like illness cough, fever, or shortness of breath 30% 25% 20% 10% 0% 1/16 1/30 2/20 1/23 Daily percent of ED visits resulting in Weekly count of ED and FSED visits for cough-associated admissions **COVID-like illness** 10.0% 30 25 8.0% 20 6.0% 4.0% 10 2.0% 5 0.0% 0 7176 1/23 1/30 2/21 Date Week start date