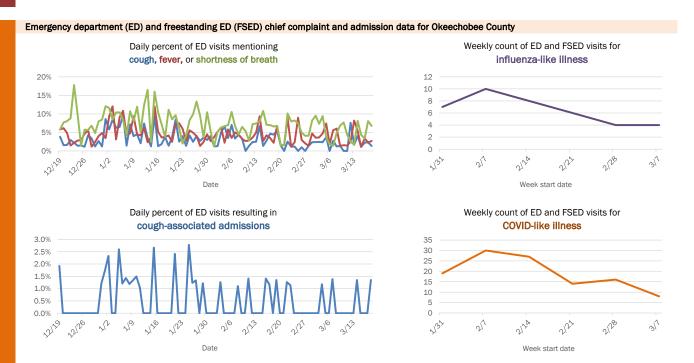

The Electronic Surveillance System for the Early Notification of Community-Based Epidemics (ESSENCE-FL) includes chief complaint data from 211 of 211 Florida EDs and 88 of 89 Florida FSEDs.

Data are transmitted electronically to ESSENCE-FL daily or hourly.