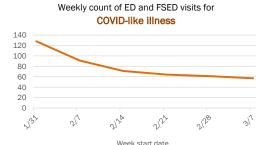

#### Emergency department (ED) and freestanding ED (FSED) chief complaint and admission data for Bradford County Weekly count of ED and FSED visits for Daily percent of ED visits mentioning influenza-like illness cough, fever, or shortness of breath 30% 25% 20% 10% 0% 1/16 1/30 2/20 1/23 Daily percent of ED visits resulting in Weekly count of ED and FSED visits for cough-associated admissions **COVID-like illness** 10.0% 30 25 8.0% 20 6.0% 4.0% 10 2.0% 5 0.0% 0 7176 1/23 1/30 2/21 Date Week start date