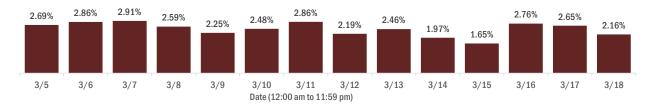

### Percent positivity for new cases in Florida residents

These counts include the number of Florida residents for whom the department received PCR or antigen laboratory results by day. This percent is the number of people who test positive for the first time divided by all the people tested that day, excluding people who have previously tested positive.