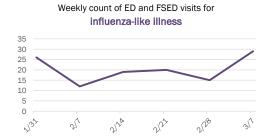

#### Emergency department (ED) and freestanding ED (FSED) chief complaint and admission data for Bradford County Weekly count of ED and FSED visits for Daily percent of ED visits mentioning influenza-like illness cough, fever, or shortness of breath 30% 25% 20% 10% 0% 1/16 1/30 2/20 1/23 Daily percent of ED visits resulting in Weekly count of ED and FSED visits for cough-associated admissions **COVID-like illness** 10.0% 30 25 8.0% 20 6.0% 4.0% 10 2.0% 5 0.0% 0 7176 1/23 1/30 2/21 Date Week start date