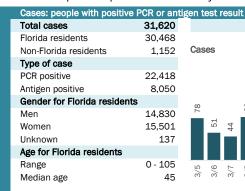

## **COVID-19: summary for Florida**

Data through Mar 18, 2021 verified as of Mar 19, 2021 at 09:25 AM

Data in this report are provisional and subject to change.

| Race, ethnicity   | Cases     |     | Hospitalizat | ions | Deaths  |     |
|-------------------|-----------|-----|--------------|------|---------|-----|
| White             | 1,106,285 | 56% | 54,378       | 65%  | 23,906  | 73% |
| Hispanic          | 419,488   | 21% | 15,091 ■     | 18%  | 6,063   | 19% |
| Non-Hispanic      | 604,551   | 31% | 37,628       | 45%  | 16,751  | 51% |
| Unknown ethnicity | 82,246 l  | 4%  | 1,659 l      | 2%   | 1,092   | 3%  |
| Black             | 259,161 ■ | 13% | 17,288       | 21%  | 5,181   | 16% |
| Hispanic          | 15,167    | 1%  | 731          | 1%   | 217     | 1%  |
| Non-Hispanic      | 222,860   | 11% | 16,202 ■     | 19%  | 4,783   | 15% |
| Unknown ethnicity | 21,134    | 1%  | 355          | 0%   | 181     | 1%  |
| Other             | 296,212   | 15% | 9,231        | 11%  | 2,601   | 8%  |
| Hispanic          | 149,296   | 8%  | 4,842        | 6%   | 1,140   | 3%  |
| Non-Hispanic      | 101,148   | 5%  | 3,965 l      | 5%   | 1,239 l | 4%  |
| Unknown ethnicity | 45,768 l  | 2%  | 424          | 1%   | 222     | 1%  |
| Unknown race      | 300,702   | 15% | 2,292        | 3%   | 963     | 3%  |
| Hispanic          | 43,812    | 2%  | 482          | 1%   | 170     | 1%  |
| Non-Hispanic      | 19,041    | 1%  | 266          | 0%   | 114     | 0%  |
| Unknown ethnicity | 237,849   | 12% | 1,544        | 2%   | 679     | 2%  |
| Total             | 1 962 360 |     | 83 189       |      | 32 651  |     |