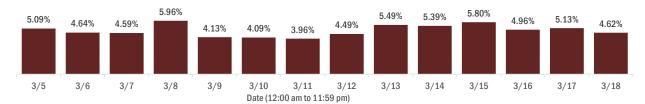

### Percent positivity for new cases in Florida residents

These counts include the number of Florida residents for whom the department received PCR or antigen laboratory results by day. This percent is the number of people who test positive for the first time divided by all the people tested that day, excluding people who have previously tested positive.