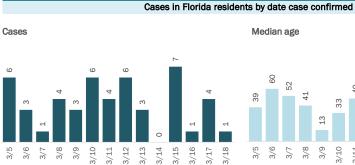

## **COVID-19: summary for Dade County**

Data through Mar 18, 2021 verified as of Mar 19, 2021 at 09:25 AM

Data in this report are provisional and subject to change.

|      | Me  | ediar | n age | •   |     |      |      |      |      |      |      |      |      |      |  |
|------|-----|-------|-------|-----|-----|------|------|------|------|------|------|------|------|------|--|
| 1212 | 36  | 36    | 37    | 38  | 36  | 38   | 34   | 36   | 38   | 36   | 36   | 36   | 37   | 37   |  |
| 113  |     |       |       |     |     |      |      |      |      |      |      |      |      |      |  |
| 3/18 | 3/5 | 3/6   | 3/7   | 3/8 | 3/9 | 3/10 | 3/11 | 3/12 | 3/13 | 3/14 | 3/15 | 3/16 | 3/17 | 3/18 |  |