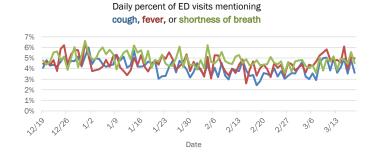

#### Emergency department (ED) and freestanding ED (FSED) chief complaint and admission data for Bradford County Weekly count of ED and FSED visits for Daily percent of ED visits mentioning influenza-like illness cough, fever, or shortness of breath 30% 25% 20% 10% 0% 1/16 1/30 2/20 1/23 Daily percent of ED visits resulting in Weekly count of ED and FSED visits for cough-associated admissions **COVID-like illness** 10.0% 30 25 8.0% 20 6.0% 4.0% 10 2.0% 5 0.0% 0 7176 1/23 1/30 2/21 Date Week start date