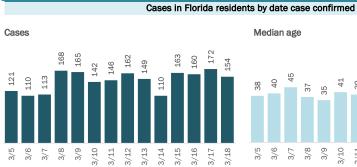

## **COVID-19: summary for Dade County**

Data through Mar 18, 2021 verified as of Mar 19, 2021 at 09:25 AM

Data in this report are provisional and subject to change.

|      | Me  | ediar | n age | •   |     |      |      |      |      |      |      |      |      |      |  |
|------|-----|-------|-------|-----|-----|------|------|------|------|------|------|------|------|------|--|
| 1212 | 36  | 36    | 37    | 38  | 36  | 38   | 34   | 36   | 38   | 36   | 36   | 36   | 37   | 37   |  |
| 113  |     |       |       |     |     |      |      |      |      |      |      |      |      |      |  |
| 3/18 | 3/5 | 3/6   | 3/7   | 3/8 | 3/9 | 3/10 | 3/11 | 3/12 | 3/13 | 3/14 | 3/15 | 3/16 | 3/17 | 3/18 |  |