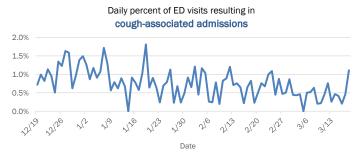

#### Emergency department (ED) and freestanding ED (FSED) chief complaint and admission data for Bradford County Weekly count of ED and FSED visits for Daily percent of ED visits mentioning influenza-like illness cough, fever, or shortness of breath 30% 25% 20% 10% 0% 1/16 1/30 2/20 1/23 Daily percent of ED visits resulting in Weekly count of ED and FSED visits for cough-associated admissions **COVID-like illness** 10.0% 30 25 8.0% 20 6.0% 4.0% 10 2.0% 5 0.0% 0 7176 1/23 1/30 2/21 Date Week start date