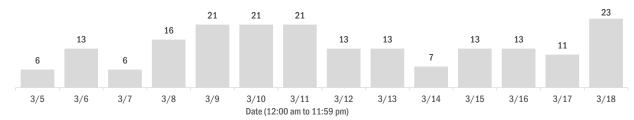

0      | 0%  |
| Unknown     | 0         | 0%  | 0         | 0%     | 0           | 0%    | 0      | 0%  |
| Total       | 1,050     |     | 1         |        | 22          |       | 16     |     |

### **COVID-19: summary for Liberty County**

Data through Mar 18, 2021 verified as of Mar 19, 2021 at 09:25 AM

Data in this report are provisional and subject to change.

### Laboratory testing for Florida residents over the past 2 weeks

Number of Florida residents who tested negative per day

These counts include the number of people for whom the Department received negative PCR or antigen laboratory results by day. People who tested negative on multiple days will be included once for each day they are tested. Negative results for persons who have previously tested positive are excluded.



#### Percent positivity for new cases in Florida residents

These counts include the number of Florida residents for whom the department received PCR or antigen laboratory results by day. This percent is the number of people who test positive for the first time divided by all the people tested that day, excluding people who have previously tested positive.



### Emergency department (ED) and freestanding ED (FSED) chief complaint and admission data for Liberty County Weekly count of ED and FSED visits for Daily percent of ED visits mentioning cough, fever, or shortness of breath influenza-like illness 60% 50% 40% 30% 20% 1/23 1/32 2/ Daily percent of ED visits resulting in Weekly count of ED and FSED visits for **COVID-like illness** cough-associated admissions 100.0% 80.0% 40.0% 20.0%