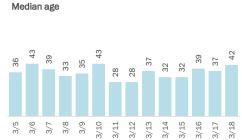

## **COVID-19: summary for Dade County**

Data through Mar 18, 2021 verified as of Mar 19, 2021 at 09:25 AM

Data in this report are provisional and subject to change.

|      | Me  | ediar | n age | •   |     |      |      |      |      |      |      |      |      |      |  |
|------|-----|-------|-------|-----|-----|------|------|------|------|------|------|------|------|------|--|
| 1212 | 36  | 36    | 37    | 38  | 36  | 38   | 34   | 36   | 38   | 36   | 36   | 36   | 37   | 37   |  |
| 113  |     |       |       |     |     |      |      |      |      |      |      |      |      |      |  |
| 3/18 | 3/5 | 3/6   | 3/7   | 3/8 | 3/9 | 3/10 | 3/11 | 3/12 | 3/13 | 3/14 | 3/15 | 3/16 | 3/17 | 3/18 |  |