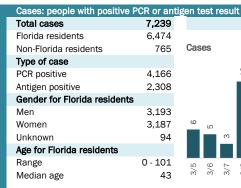

## **COVID-19: summary for Dade County**

Data through Mar 18, 2021 verified as of Mar 19, 2021 at 09:25 AM

Data in this report are provisional and subject to change.

|      | Me  | ediar | n age | •   |     |      |      |      |      |      |      |      |      |      |  |
|------|-----|-------|-------|-----|-----|------|------|------|------|------|------|------|------|------|--|
| 1212 | 36  | 36    | 37    | 38  | 36  | 38   | 34   | 36   | 38   | 36   | 36   | 36   | 37   | 37   |  |
| 113  |     |       |       |     |     |      |      |      |      |      |      |      |      |      |  |
| 3/18 | 3/5 | 3/6   | 3/7   | 3/8 | 3/9 | 3/10 | 3/11 | 3/12 | 3/13 | 3/14 | 3/15 | 3/16 | 3/17 | 3/18 |  |