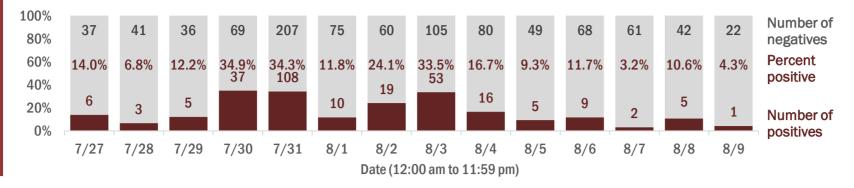

Percent positivity for new cases

These counts include the number of people for whom the department received PCR or antigen laboratory results by day. This percent is the number of people who test positive for the first time divided by all the people tested that day, excluding people who have previously tested positive.