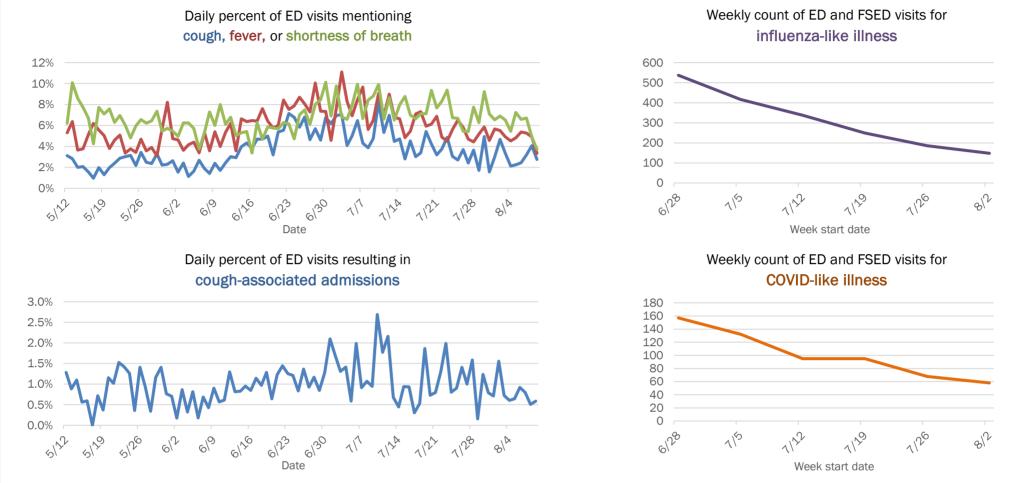

Week start date

The Electronic Surveillance System for the Early Notification of Community-Based Epidemics (ESSENCE-FL) includes chief complaint data from 211 of 212 Florida EDs and 77 of 80 Florida FSEDs. Data are transmitted electronically to ESSENCE-FL daily or hourly.