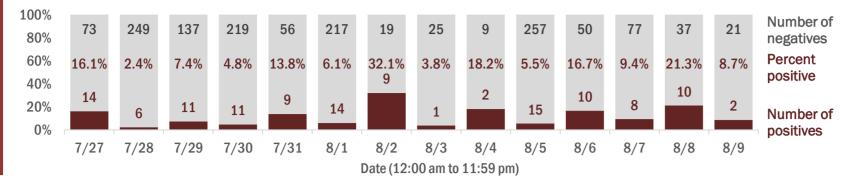

#### Percent positivity for new cases

These counts include the number of people for whom the department received PCR or antigen laboratory results by day. This percent is the number of people who test positive for the first time divided by all the people tested that day, excluding people who have previously tested positive.