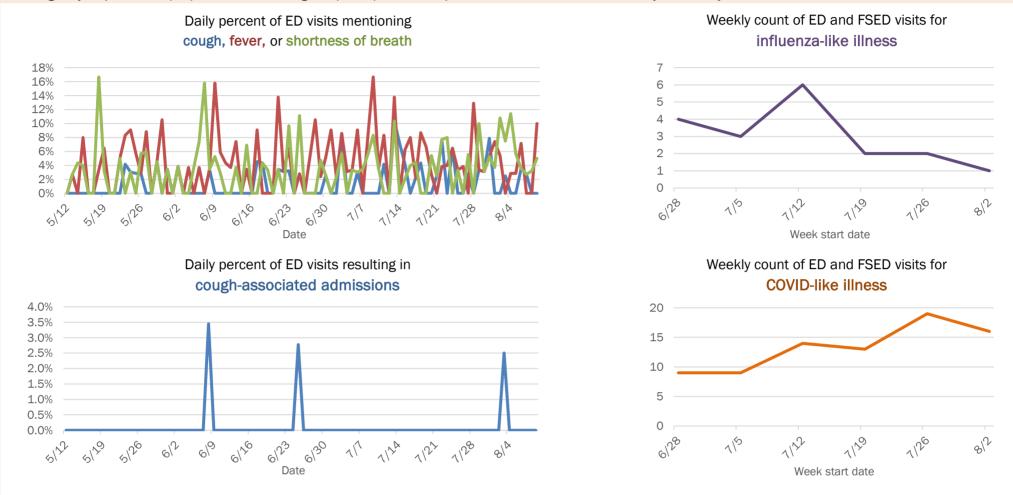

Percent positivity for new cases

2.0%

1.0%

0.0%

5/22

619

120

2

612

6120

6123

Date

6/30

These counts include the number of people for whom the department received PCR or antigen laboratory results by day. This percent is the number of people who test positive for the first time divided by all the people tested that day, excluding people who have previously tested positive.

7124

11

1122

1/28

8/2

8/2

1120

1129

Week start date

The Electronic Surveillance System for the Early Notification of Community-Based Epidemics (ESSENCE-FL) includes chief complaint data from 211 of 212 Florida EDs and 77 of 80 Florida FSEDs. Data are transmitted electronically to ESSENCE-FL daily or hourly.

812

4

2

0

6/28

15