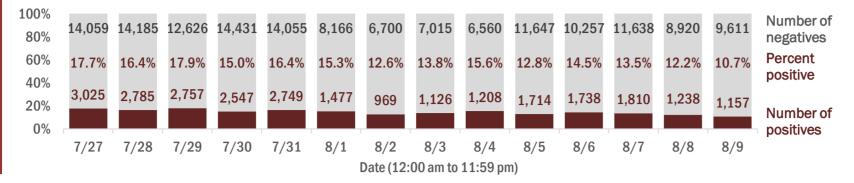

Percent positivity for new cases

These counts include the number of people for whom the department received PCR or antigen laboratory results by day. This percent is the number of people who test positive for the first time divided by all the people tested that day, excluding people who have previously tested positive.