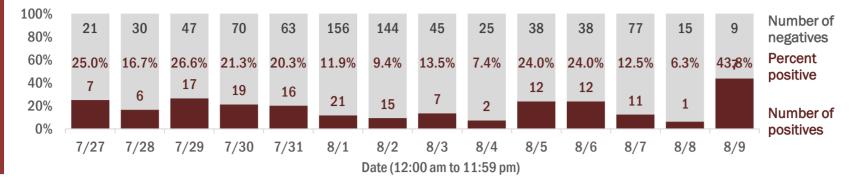

#### Percent positivity for new cases

These counts include the number of people for whom the department received PCR or antigen laboratory results by day. This percent is the number of people who test positive for the first time divided by all the people tested that day, excluding people who have previously tested positive.