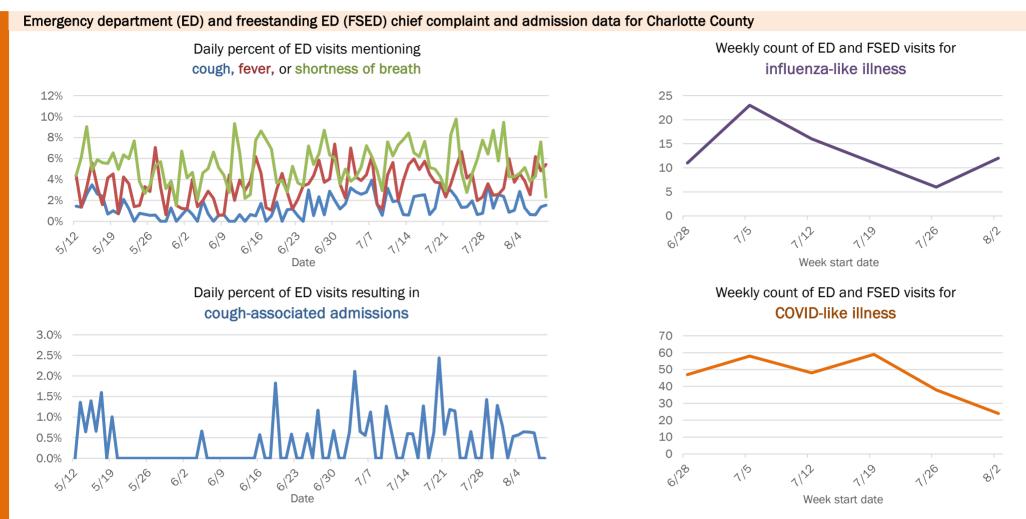

Week start date

The Electronic Surveillance System for the Early Notification of Community-Based Epidemics (ESSENCE-FL) includes chief complaint data from 211 of 212 Florida EDs and 77 of 80 Florida FSEDs. Data are transmitted electronically to ESSENCE-FL daily or hourly.