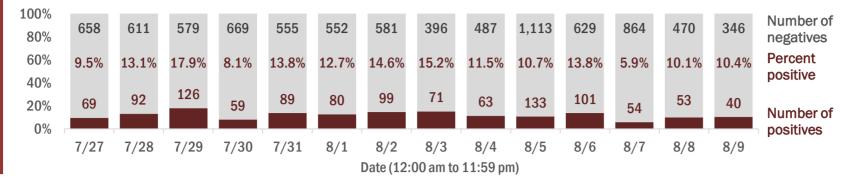

Percent positivity for new cases

These counts include the number of people for whom the department received PCR or antigen laboratory results by day. This percent is the number of people who test positive for the first time divided by all the people tested that day, excluding people who have previously tested positive.