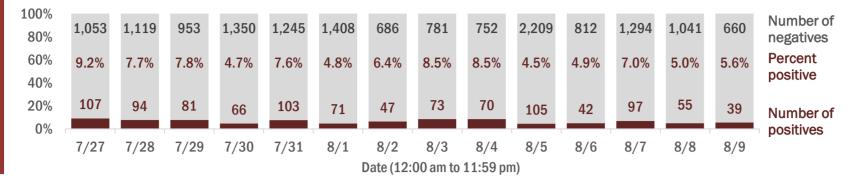

Percent positivity for new cases

These counts include the number of people for whom the department received PCR or antigen laboratory results by day. This percent is the number of people who test positive for the first time divided by all the people tested that day, excluding people who have previously tested positive.