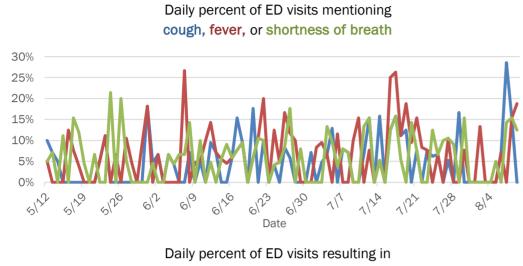

Week start date

The Electronic Surveillance System for the Early Notification of Community-Based Epidemics (ESSENCE-FL) includes chief complaint data from 211 of 212 Florida EDs and 77 of 80 Florida FSEDs. Data are transmitted electronically to ESSENCE-FL daily or hourly.