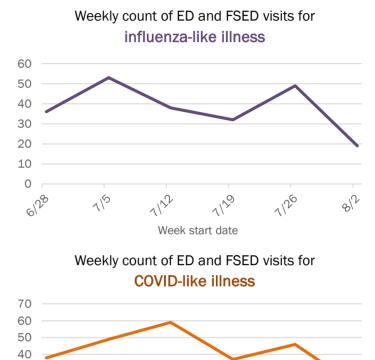

### Weekly count of ED and FSED visits for COVID-like illness

Week start date

The Electronic Surveillance System for the Early Notification of Community-Based Epidemics (ESSENCE-FL) includes chief complaint data from 211 of 212 Florida EDs and 77 of 80 Florida FSEDs. Data are transmitted electronically to ESSENCE-FL daily or hourly.