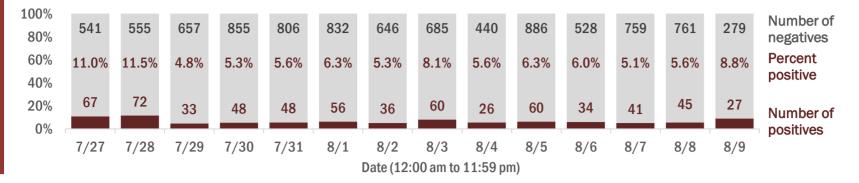

Percent positivity for new cases

These counts include the number of people for whom the department received PCR or antigen laboratory results by day. This percent is the number of people who test positive for the first time divided by all the people tested that day, excluding people who have previously tested positive.