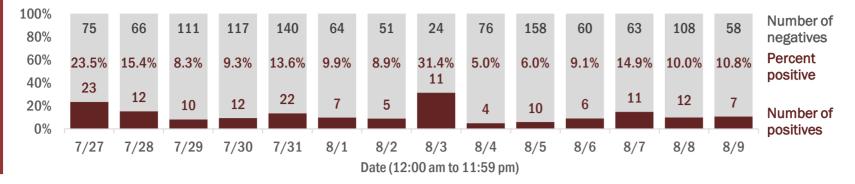

Percent positivity for new cases

These counts include the number of people for whom the department received PCR or antigen laboratory results by day. This percent is the number of people who test positive for the first time divided by all the people tested that day, excluding people who have previously tested positive.