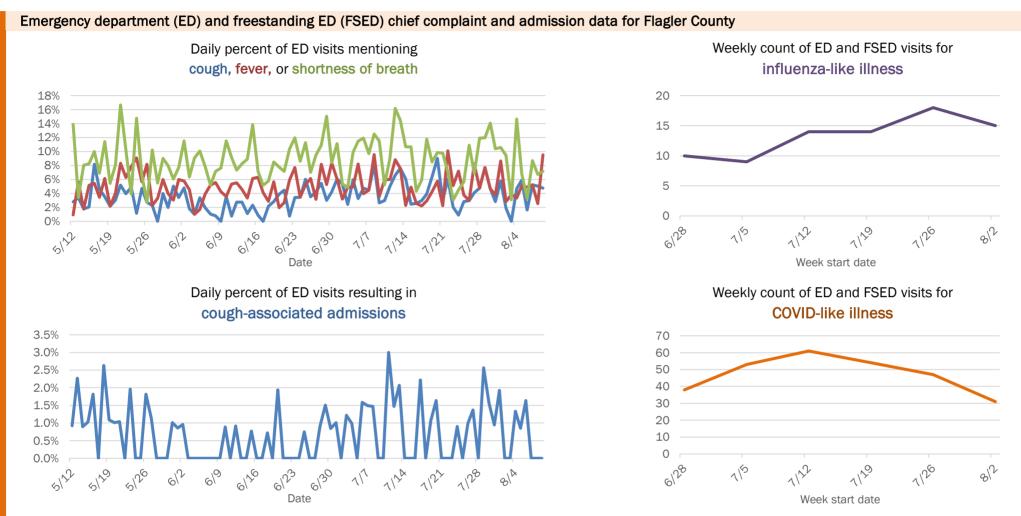

Week start date

The Electronic Surveillance System for the Early Notification of Community-Based Epidemics (ESSENCE-FL) includes chief complaint data from 211 of 212 Florida EDs and 77 of 80 Florida FSEDs. Data are transmitted electronically to ESSENCE-FL daily or hourly.

### Weekly count of ED and FSED visits for COVID-like illness