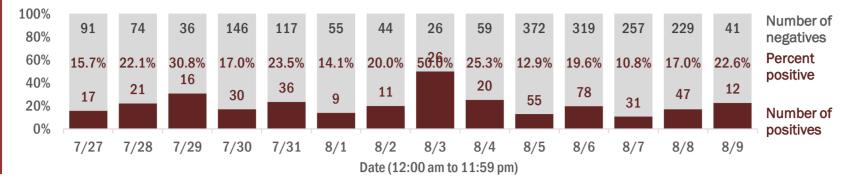

Percent positivity for new cases

These counts include the number of people for whom the department received PCR or antigen laboratory results by day. This percent is the number of people who test positive for the first time divided by all the people tested that day, excluding people who have previously tested positive.