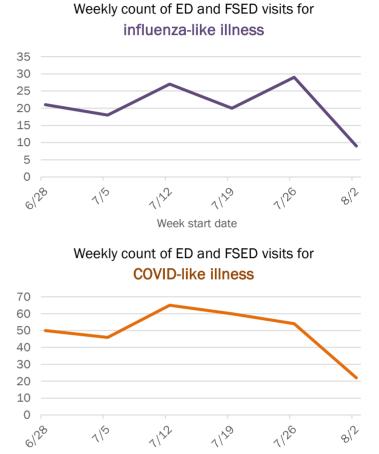

Week start date

The Electronic Surveillance System for the Early Notification of Community-Based Epidemics (ESSENCE-FL) includes chief complaint data from 211 of 212 Florida EDs and 77 of 80 Florida FSEDs. Data are transmitted electronically to ESSENCE-FL daily or hourly.

### Weekly count of ED and FSED visits for COVID-like illness