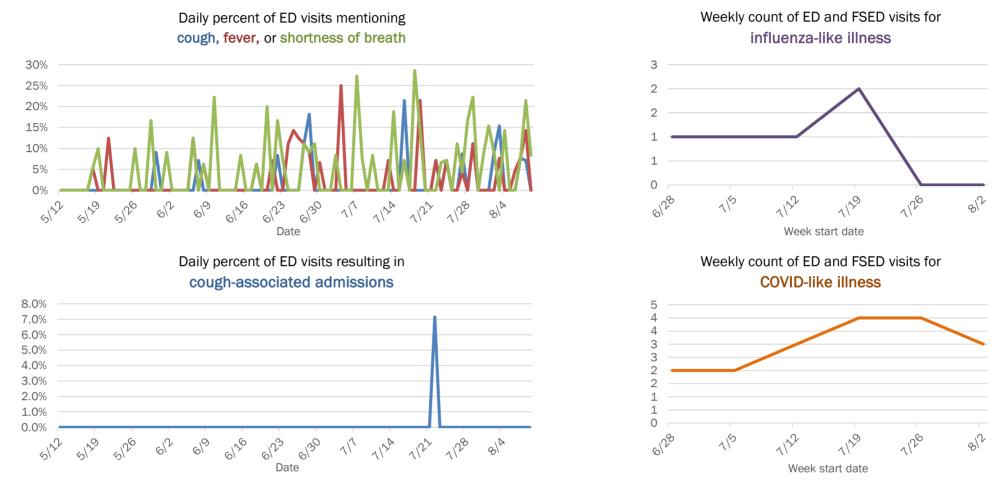

Week start date

The Electronic Surveillance System for the Early Notification of Community-Based Epidemics (ESSENCE-FL) includes chief complaint data from 211 of 212 Florida EDs and 77 of 80 Florida FSEDs. Data are transmitted electronically to ESSENCE-FL daily or hourly.

### Weekly count of ED and FSED visits for COVID-like illness