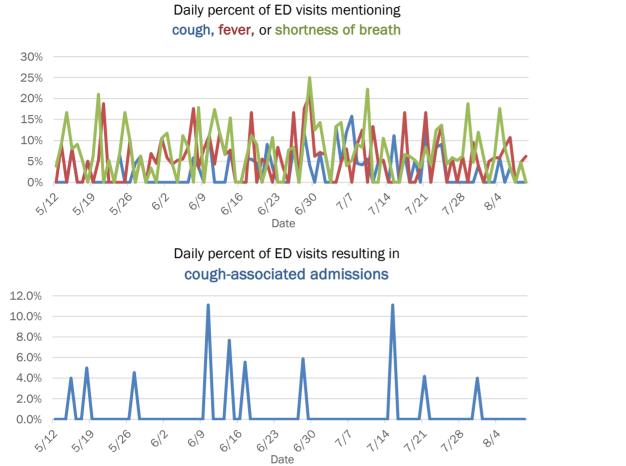

Week start date

The Electronic Surveillance System for the Early Notification of Community-Based Epidemics (ESSENCE-FL) includes chief complaint data from 211 of 212 Florida EDs and 77 of 80 Florida FSEDs. Data are transmitted electronically to ESSENCE-FL daily or hourly.