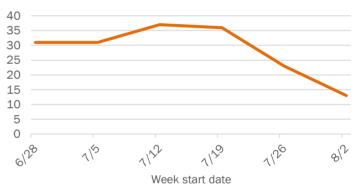

### Weekly count of ED and FSED visits for COVID-like illness

Week start date

The Electronic Surveillance System for the Early Notification of Community-Based Epidemics (ESSENCE-FL) includes chief complaint data from 211 of 212 Florida EDs and 77 of 80 Florida FSEDs. Data are transmitted electronically to ESSENCE-FL daily or hourly.