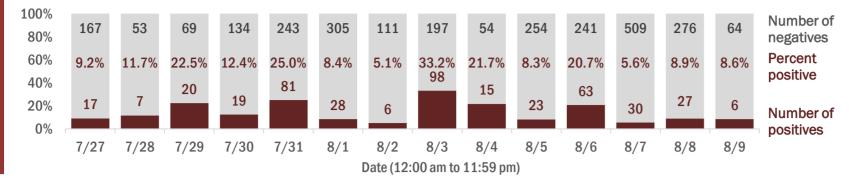

#### Percent positivity for new cases

These counts include the number of people for whom the department received PCR or antigen laboratory results by day. This percent is the number of people who test positive for the first time divided by all the people tested that day, excluding people who have previously tested positive.