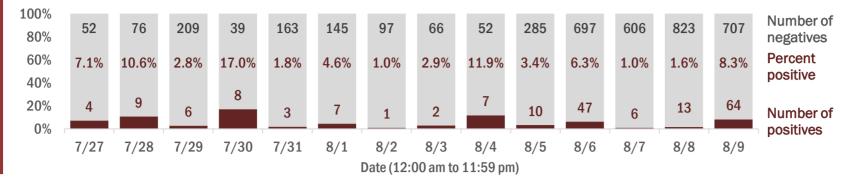

#### Percent positivity for new cases

These counts include the number of people for whom the department received PCR or antigen laboratory results by day. This percent is the number of people who test positive for the first time divided by all the people tested that day, excluding people who have previously tested positive.