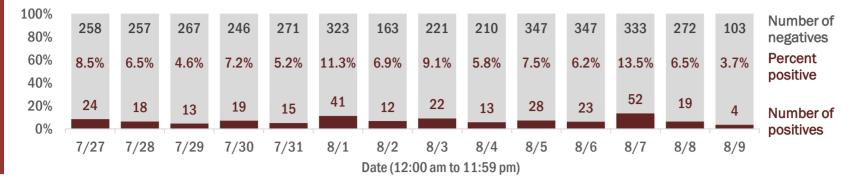

Percent positivity for new cases

These counts include the number of people for whom the department received PCR or antigen laboratory results by day. This percent is the number of people who test positive for the first time divided by all the people tested that day, excluding people who have previously tested positive.