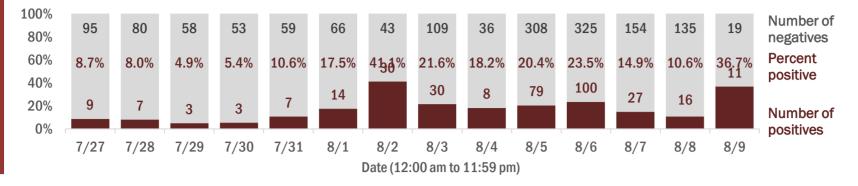

#### Percent positivity for new cases

These counts include the number of people for whom the department received PCR or antigen laboratory results by day. This percent is the number of people who test positive for the first time divided by all the people tested that day, excluding people who have previously tested positive.