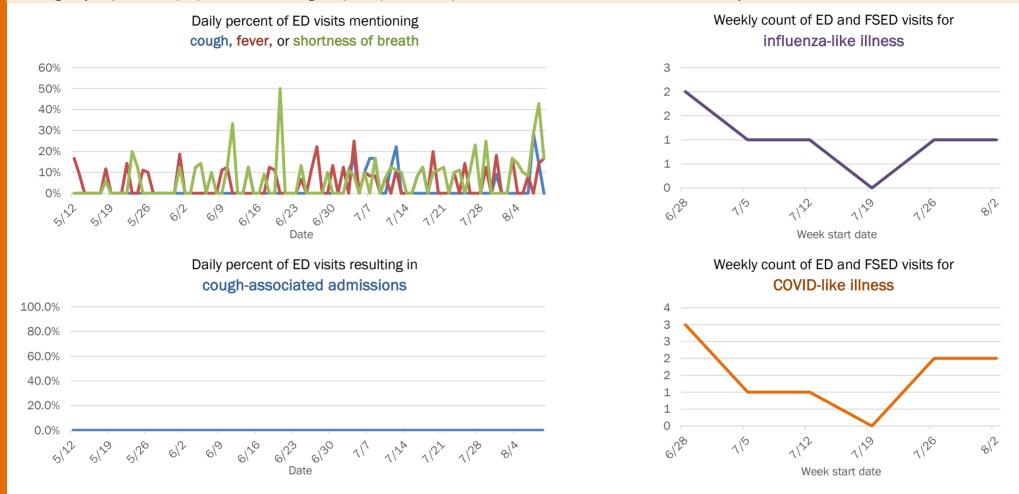

Week start date

The Electronic Surveillance System for the Early Notification of Community-Based Epidemics (ESSENCE-FL) includes chief complaint data from 211 of 212 Florida EDs and 77 of 80 Florida FSEDs. Data are transmitted electronically to ESSENCE-FL daily or hourly.

### Weekly count of ED and FSED visits for COVID-like illness