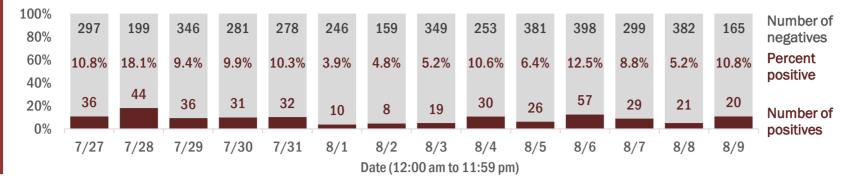

Percent positivity for new cases

These counts include the number of people for whom the department received PCR or antigen laboratory results by day. This percent is the number of people who test positive for the first time divided by all the people tested that day, excluding people who have previously tested positive.