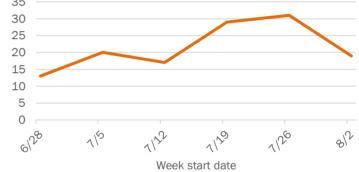

years | 133       | 7%  | 1            | 5%    | 20           | 16%  | 2      | 10% |
| 75-84 years | 63        | 3%  | 1            | 5%    | 22           | 18%  | 8      | 38% |
| 85+ years   | 27        | 1%  | 1            | 5%    | 9            | 7%   | 4      | 19% |
| Unknown     | 11        | 1%  | 0            | 0%    | 0            | 0%   | 0      | 0%  |
| Total       | 1,895     |     | 21           |       | 123          |      | 21     |     |

#### Percent positivity for new cases

These counts include the number of people for whom the department received PCR or antigen laboratory results by day. This percent is the number of people who test positive for the first time divided by all the people tested that day, excluding people who have previously tested positive.











### **COVID-19: summary for Gilchrist County**

Data through Aug 9, 2020 verified as of Aug 10, 2020 at 09:25 AM

Data in this report are provisional and subject to change.



Correctional

14,785

(3% of all cases)

| Age group   | All cases |     | New cases (8 | 3/09) | Hospitalizat | ions | Deaths |     |
|-------------|-----------|-----|--------------|-------|--------------|------|--------|-----|
| 0-4 years   | 9         | 2%  | 0            | 0%    | 0            | 0%   | 0      | 0%  |
| 5-14 years  | 14        | 4%  | 0            | 0%    | 0            | 0%   | 0      | 0%  |
| 15-24 years | 57        | 16% | 0            | 0%    | 0            | 0%   | 0      | 0%  |
| 25-34 years | 58        | 16% | 1            | 25%   | 0            | 0%   | 0      | 0%  |
| 35-44 years | 3