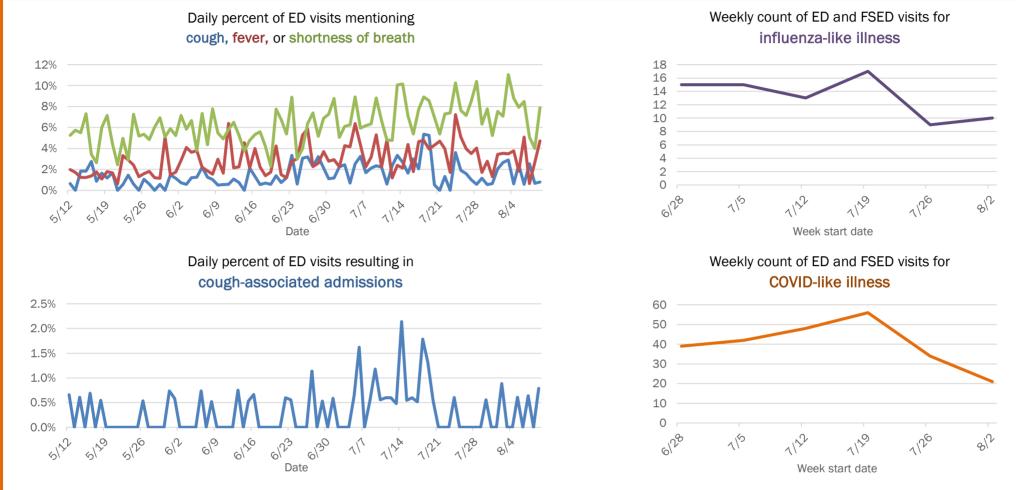

Week start date

The Electronic Surveillance System for the Early Notification of Community-Based Epidemics (ESSENCE-FL) includes chief complaint data from 211 of 212 Florida EDs and 77 of 80 Florida FSEDs. Data are transmitted electronically to ESSENCE-FL daily or hourly.

### Weekly count of ED and FSED visits for COVID-like illness