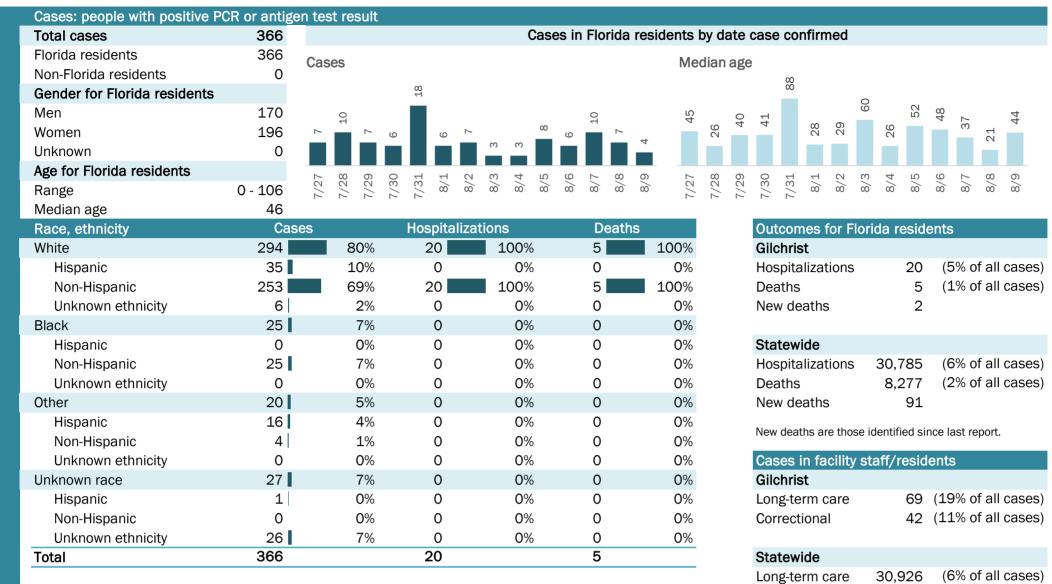

# **COVID-19: summary for Baker County**

Data through Aug 9, 2020 verified as of Aug 10, 2020 at 09:25 AM

Data in this report are provisional and subject to change.

| Cases: people with positive PC | R or antig | en test result       |                                          |                   |                   |              |                                    |                   |                      |
|--------------------------------|------------|----------------------|------------------------------------------|-------------------|-------------------|--------------|------------------------------------|-------------------|----------------------|
| Total cases                    | 932        |                      |                                          | Case              | es in Florida r   | residents by | date case confirmed                |                   |                      |
| Florida residents              | 932        | Cases                |                                          |                   |                   | Media        | nage                               |                   |                      |
| Non-Florida residents          | 0          | 00000                |                                          |                   |                   |              | - 5                                | 0                 |                      |
| Gender for Florida residents   |            |                      |                                          |                   | 197               | 41<br>47     | × 00                               | 49<br>39<br>39    | 38<br>40<br>37<br>39 |
| Men                            | 684        |                      |                                          | ŝ                 | 5                 |              | 35<br>34<br>33                     |                   | m v m m              |
| Women                          | 247        |                      |                                          | 8                 | 00                | 10           |                                    |                   |                      |
| Unknown                        | 1          | 10<br>13<br>13       | 15 15 15 15 15 15 15 15 15 15 15 15 15 1 | 6                 |                   | 25           |                                    |                   |                      |
| Age for Florida residents      |            |                      | 2 7 7 0                                  | ω <u>4</u> Ω      | 9 1 9             | 6 1 8        |                                    | ω 4 Ω             | 0 1 0                |
| Range                          | 1 - 97     | 7/27<br>7/28<br>7/29 | 1/30<br>7/31<br>8/1<br>8/2               | 8/3<br>8/4<br>8/5 | 8/6<br>8/7<br>8/8 | 8/9<br>7/27  | 7/29<br>7/30<br>7/31<br>8/1<br>8/2 | 8/3<br>8/4<br>8/5 | 8/6<br>8/8<br>8/9    |
| Median age                     | 39         |                      |                                          |                   |                   |              |                                    |                   |                      |
| Race, ethnicity                | Cas        | ses                  | Hospitaliza                              | ations            | Deaths            | ;            | <b>Outcomes for Fl</b>             | orida reside      | ents                 |
| White                          | 396        | 42%                  | 18                                       | 62%               | 3                 | 75%          | Baker                              |                   |                      |
| Hispanic                       | 3          | 0%                   | 0                                        | 0%                | 0                 | <b>O</b> %   | Hospitalizations                   | 29                | (3% of all cases)    |
| Non-Hispanic                   | 352        | 38%                  | 17                                       | 59%               | 3                 | 75%          | Deaths                             | 4                 | (0% of all cases)    |
| Unknown ethnicity              | 41         | 4%                   | 1                                        | 3%                | 0                 | <b>O</b> %   | New deaths                         | 0                 |                      |
| Black                          | 112        | 12%                  | 8                                        | 28%               | 1                 | 25%          |                                    |                   |                      |
| Hispanic                       | 0          | <b>O</b> %           | 0                                        | <b>O</b> %        | 0                 | 0%           | Statewide                          |                   |                      |
| Non-Hispanic                   | 95         | 10%                  | 8                                        | 28%               | 1                 | 25%          | Hospitalizations                   | 30,785            | (6% of all cases)    |
| Unknown ethnicity              | 17         | 2%                   | 0                                        | <b>O</b> %        | 0                 | <b>O</b> %   | Deaths                             | 8,277             | (2% of all cases)    |
| Other                          | 39         | 4%                   | 3                                        | 10%               | 0                 | <b>O</b> %   | New deaths                         | 91                |                      |
| Hispanic                       | 10         | 1%                   | 0                                        | <b>O</b> %        | 0                 | <b>O</b> %   | New deaths are thos                | o identified si   | and last report      |
| Non-Hispanic                   | 28         | 3%                   | 3                                        | 10%               | 0                 | <b>O</b> %   |                                    | e luentineu si    | ice last report.     |
| Unknown ethnicity              | 1          | <b>O</b> %           | 0                                        | <b>O</b> %        | 0                 | <b>O</b> %   | <b>Cases in facility</b>           | staff/resid       | ents                 |
| Unknown race                   | 385        | 41%                  | 0                                        | <b>O</b> %        | 0                 | <b>O</b> %   | Baker                              |                   |                      |
| Hispanic                       | 0          | <b>O</b> %           | 0                                        | <b>O</b> %        | 0                 | 0%           | Long-term care                     | 27                | (3% of all cases)    |
| Non-Hispanic                   | 0          | <b>O</b> %           | 0                                        | <b>O</b> %        | 0                 | 0%           | Correctional                       | 465               | (50% of all cases)   |
| Unknown ethnicity              | 385        | 41%                  | 0                                        | <b>O</b> %        | 0                 | 0%           |                                    |                   |                      |
| Total                          | 932        |                      | 29                                       |                   | 4                 |              | Statewide                          |                   |                      |
|                                |            |                      |                                          |                   |                   |              | Long-term care                     | 30,926            | (6% of all cases)    |
|                                |            |                      |                                          |                   |                   |              | Correctional                       | 14,785            | (3% of all cases)    |

| Age group   | All cases |     | New cases (8 | 3/09) | Hospitalizat | ions | Deaths |     |
|-------------|-----------|-----|--------------|-------|--------------|------|--------|-----|
| 0-4 years   | 5         | 1%  | 0            | 0%    | 0            | 0%   | 0      | 0%  |
| 5-14 years  | 17        | 2%  | 0            | 0%    | 0            | 0%   | 0      | 0%  |
| 15-24 years | 98        | 11% | 2            | 8%    | 1            | 3%   | 0      | 0%  |
| 25-34 years | 218       | 23% | 7            | 28%   | 2            | 7%   | 0      | 0%  |
| 35-44 years | 220       | 24% | 8            | 32%   | 1            | 3%   | 0      | 0%  |
| 45-54 years | 157       | 17% | 3            | 12%   | 5            | 17%  | 0      | 0%  |
| 55-64 years | 136       | 15% | 3            | 12%   | 3            | 10%  | 0      | 0%  |
| 65-74 years | 47        | 5%  | 2            | 8%    | 7            | 24%  | 3      | 75% |
| 75-84 years | 27        | 3%  | 0            | 0%    | 7            | 24%  | 1      | 25% |
| 85+ years   | 7         | 1%  | 0            | 0%    | 3            | 10%  | 0      | 0%  |
| Unknown     | 0         | 0%  | 0            | 0%    | 0            | 0%   | 0      | 0%  |
| Total       | 932       |     | 25           |       | 29           |      | 4      |     |