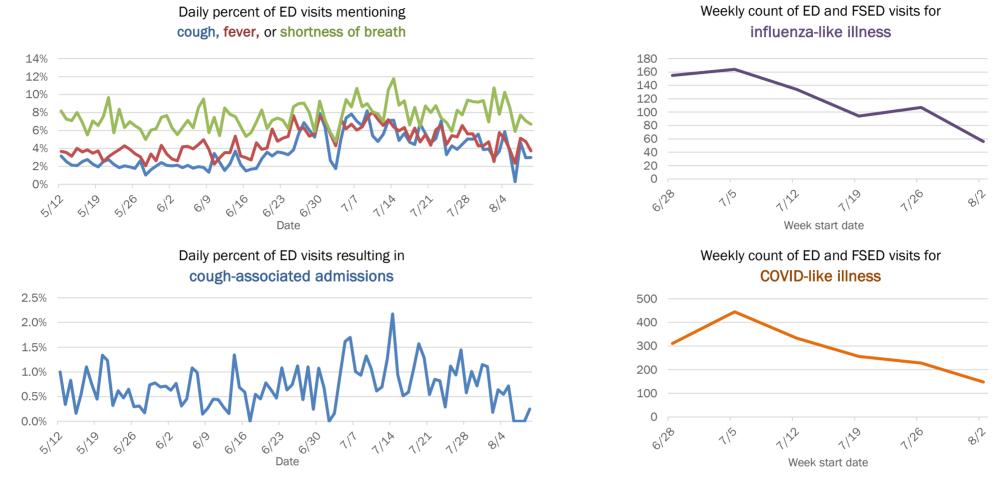

Week start date

The Electronic Surveillance System for the Early Notification of Community-Based Epidemics (ESSENCE-FL) includes chief complaint data from 211 of 212 Florida EDs and 77 of 80 Florida FSEDs. Data are transmitted electronically to ESSENCE-FL daily or hourly.

### Weekly count of ED and FSED visits for COVID-like illness