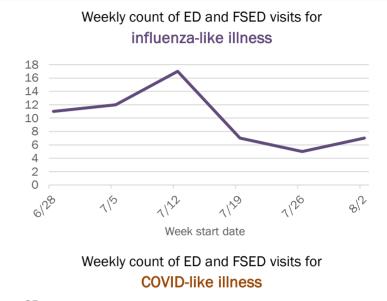

Week start date

The Electronic Surveillance System for the Early Notification of Community-Based Epidemics (ESSENCE-FL) includes chief complaint data from 211 of 212 Florida EDs and 77 of 80 Florida FSEDs. Data are transmitted electronically to ESSENCE-FL daily or hourly.