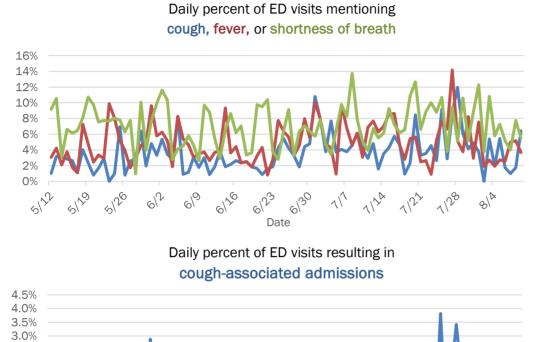

Week start date

The Electronic Surveillance System for the Early Notification of Community-Based Epidemics (ESSENCE-FL) includes chief complaint data from 211 of 212 Florida EDs and 77 of 80 Florida FSEDs. Data are transmitted electronically to ESSENCE-FL daily or hourly.