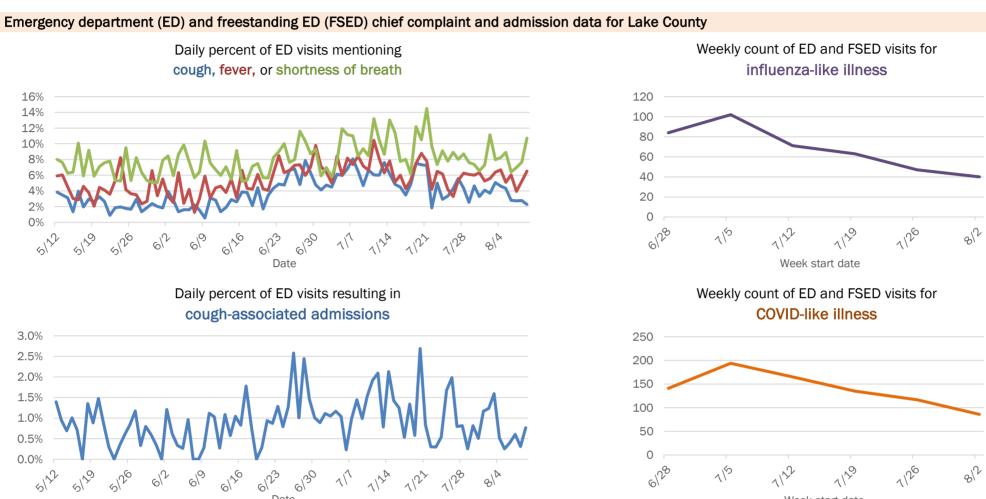

Week start date

The Electronic Surveillance System for the Early Notification of Community-Based Epidemics (ESSENCE-FL) includes chief complaint data from 211 of 212 Florida EDs and 77 of 80 Florida FSEDs. Data are transmitted electronically to ESSENCE-FL daily or hourly.