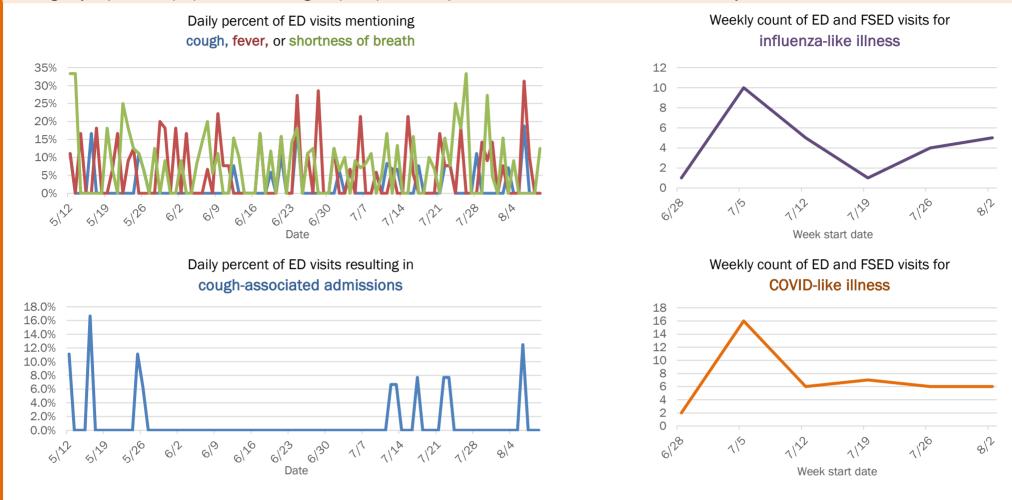

Week start date

The Electronic Surveillance System for the Early Notification of Community-Based Epidemics (ESSENCE-FL) includes chief complaint data from 211 of 212 Florida EDs and 77 of 80 Florida FSEDs. Data are transmitted electronically to ESSENCE-FL daily or hourly.