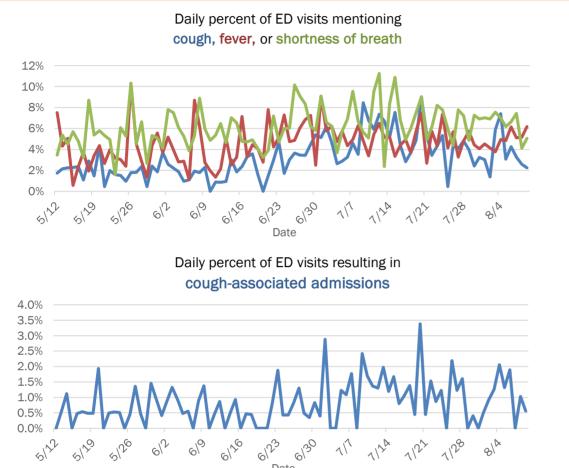

Week start date

The Electronic Surveillance System for the Early Notification of Community-Based Epidemics (ESSENCE-FL) includes chief complaint data from 211 of 212 Florida EDs and 77 of 80 Florida FSEDs. Data are transmitted electronically to ESSENCE-FL daily or hourly.