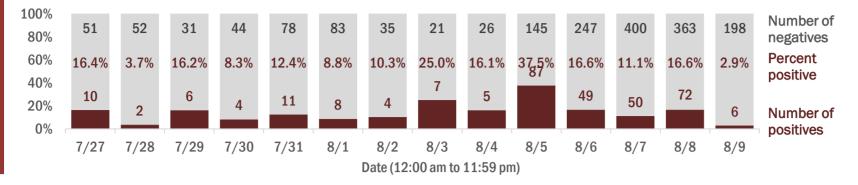

#### Percent positivity for new cases

These counts include the number of people for whom the department received PCR or antigen laboratory results by day. This percent is the number of people who test positive for the first time divided by all the people tested that day, excluding people who have previously tested positive.