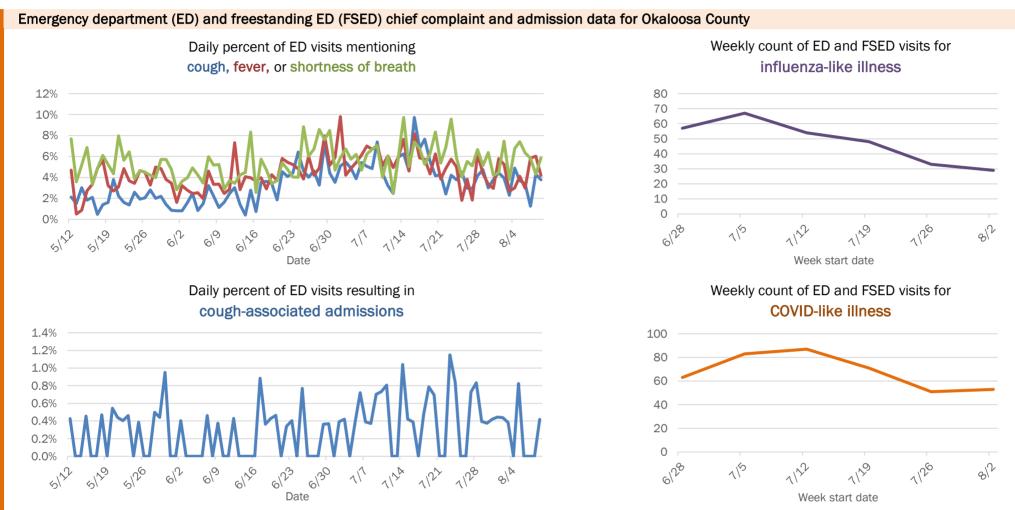

Week start date

The Electronic Surveillance System for the Early Notification of Community-Based Epidemics (ESSENCE-FL) includes chief complaint data from 211 of 212 Florida EDs and 77 of 80 Florida FSEDs. Data are transmitted electronically to ESSENCE-FL daily or hourly.

### Weekly count of ED and FSED visits for COVID-like illness