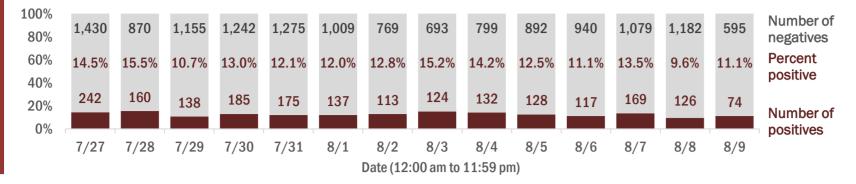

#### Percent positivity for new cases

These counts include the number of people for whom the department received PCR or antigen laboratory results by day. This percent is the number of people who test positive for the first time divided by all the people tested that day, excluding people who have previously tested positive.