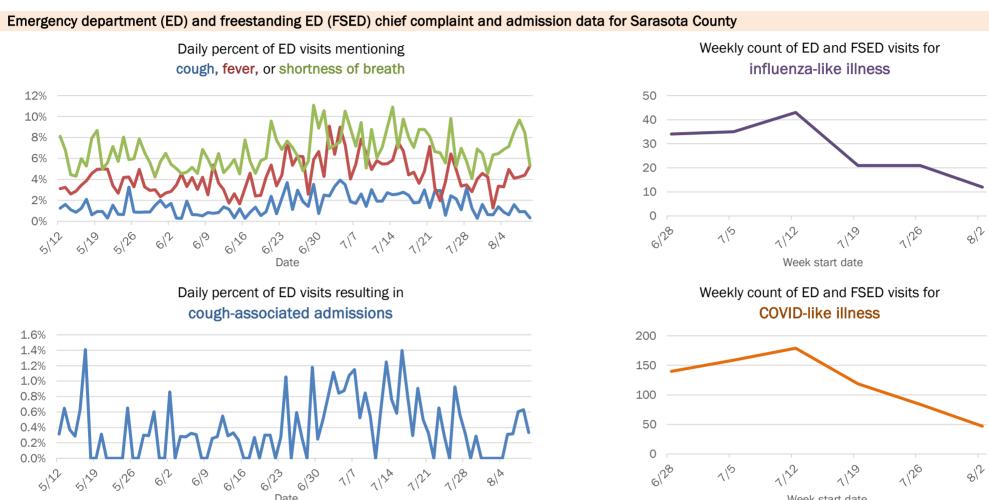

Week start date

The Electronic Surveillance System for the Early Notification of Community-Based Epidemics (ESSENCE-FL) includes chief complaint data from 211 of 212 Florida EDs and 77 of 80 Florida FSEDs. Data are transmitted electronically to ESSENCE-FL daily or hourly.