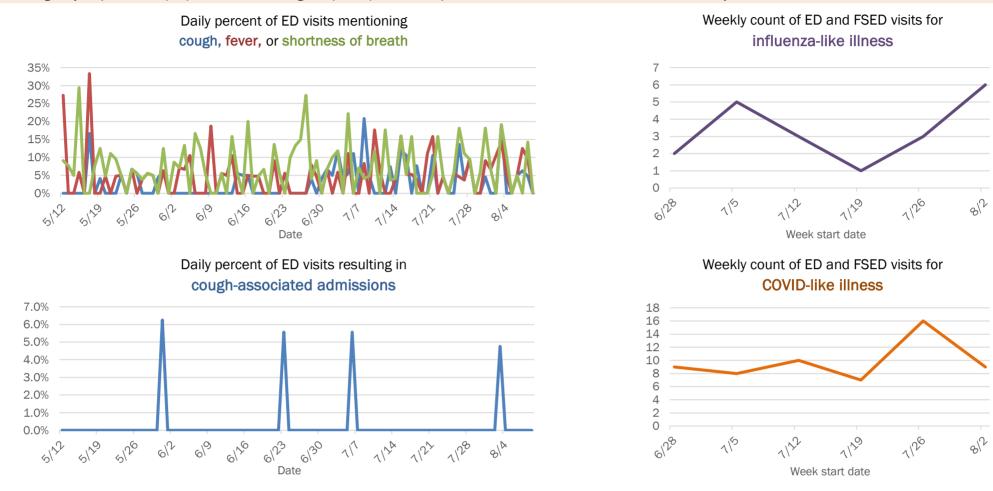

Week start date

The Electronic Surveillance System for the Early Notification of Community-Based Epidemics (ESSENCE-FL) includes chief complaint data from 211 of 212 Florida EDs and 77 of 80 Florida FSEDs. Data are transmitted electronically to ESSENCE-FL daily or hourly.

### Weekly count of ED and FSED visits for COVID-like illness