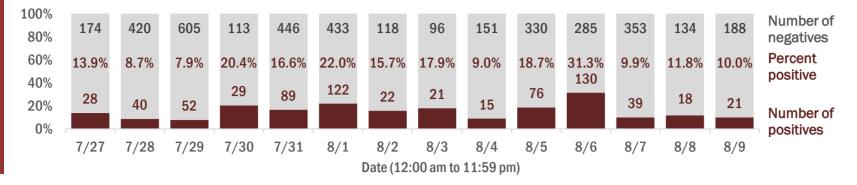

Percent positivity for new cases

These counts include the number of people for whom the department received PCR or antigen laboratory results by day. This percent is the number of people who test positive for the first time divided by all the people tested that day, excluding people who have previously tested positive.