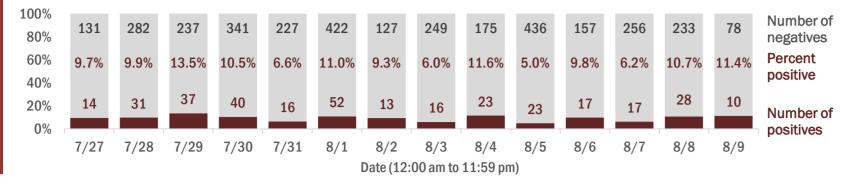

Percent positivity for new cases

These counts include the number of people for whom the department received PCR or antigen laboratory results by day. This percent is the number of people who test positive for the first time divided by all the people tested that day, excluding people who have previously tested positive.