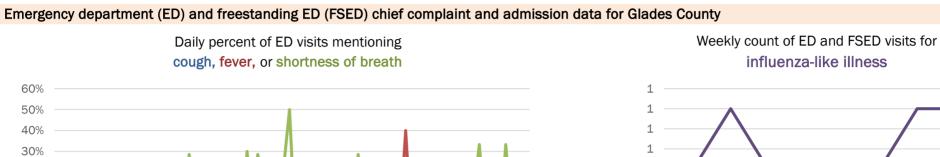

Week start date

The Electronic Surveillance System for the Early Notification of Community-Based Epidemics (ESSENCE-FL) includes chief complaint data from 211 of 212 Florida EDs and 77 of 80 Florida FSEDs. Data are transmitted electronically to ESSENCE-FL daily or hourly.