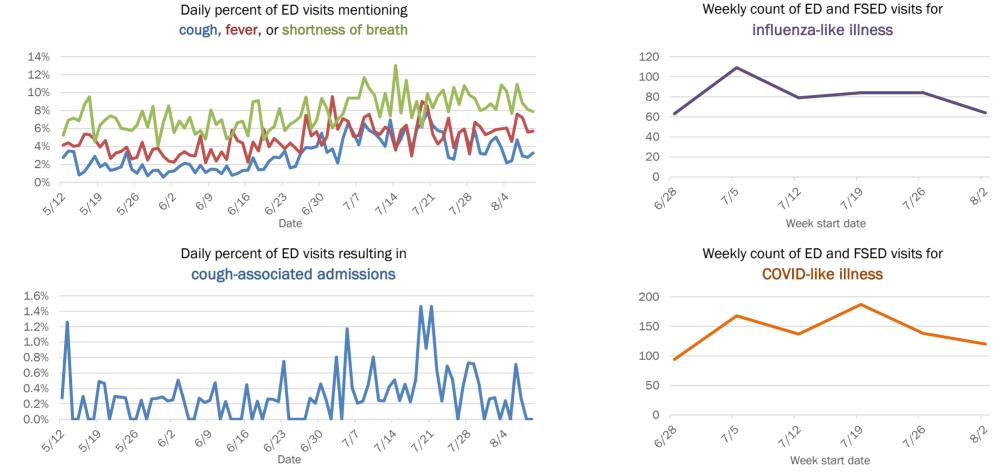

Week start date

The Electronic Surveillance System for the Early Notification of Community-Based Epidemics (ESSENCE-FL) includes chief complaint data from 211 of 212 Florida EDs and 77 of 80 Florida FSEDs. Data are transmitted electronically to ESSENCE-FL daily or hourly.