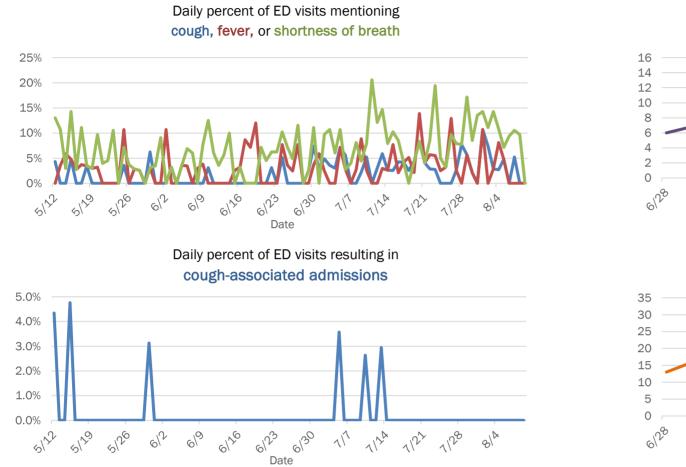

Week start date

The Electronic Surveillance System for the Early Notification of Community-Based Epidemics (ESSENCE-FL) includes chief complaint data from 211 of 212 Florida EDs and 77 of 80 Florida FSEDs. Data are transmitted electronically to ESSENCE-FL daily or hourly.