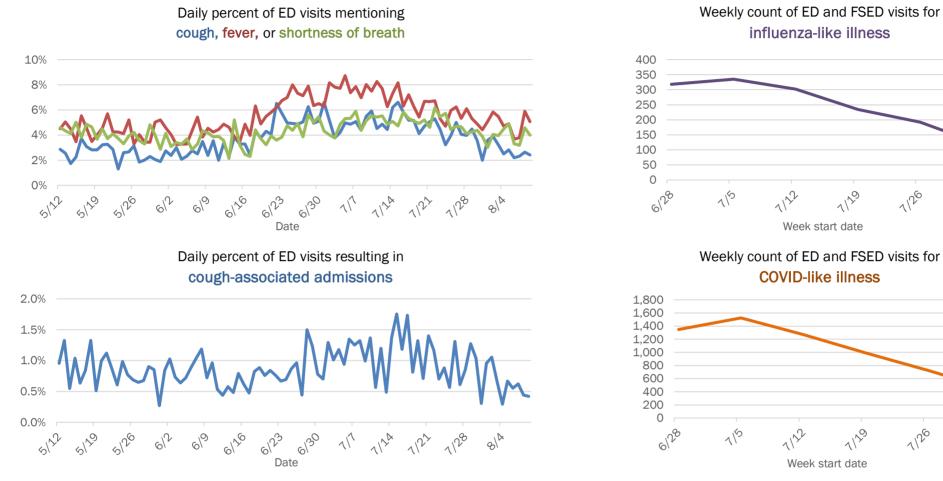

Week start date

The Electronic Surveillance System for the Early Notification of Community-Based Epidemics (ESSENCE-FL) includes chief complaint data from 211 of 212 Florida EDs and 77 of 80 Florida FSEDs. Data are transmitted electronically to ESSENCE-FL daily or hourly.

### Weekly count of ED and FSED visits for COVID-like illness