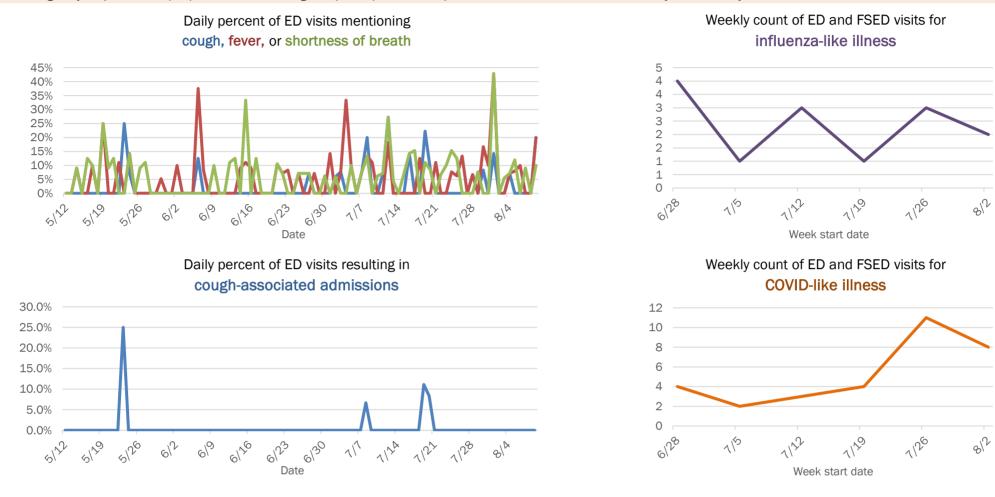

Week start date

The Electronic Surveillance System for the Early Notification of Community-Based Epidemics (ESSENCE-FL) includes chief complaint data from 211 of 212 Florida EDs and 77 of 80 Florida FSEDs. Data are transmitted electronically to ESSENCE-FL daily or hourly.