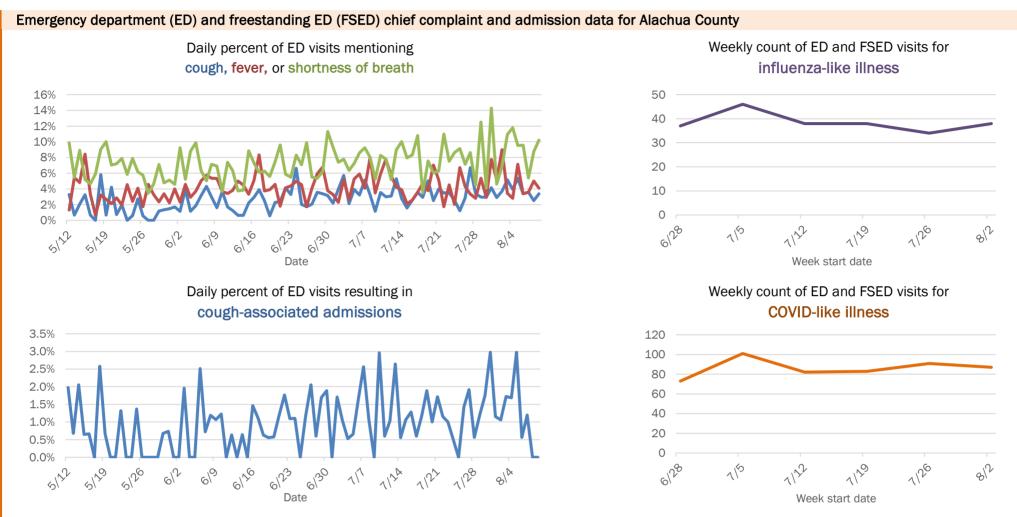

Week start date

The Electronic Surveillance System for the Early Notification of Community-Based Epidemics (ESSENCE-FL) includes chief complaint data from 211 of 212 Florida EDs and 77 of 80 Florida FSEDs. Data are transmitted electronically to ESSENCE-FL daily or hourly.