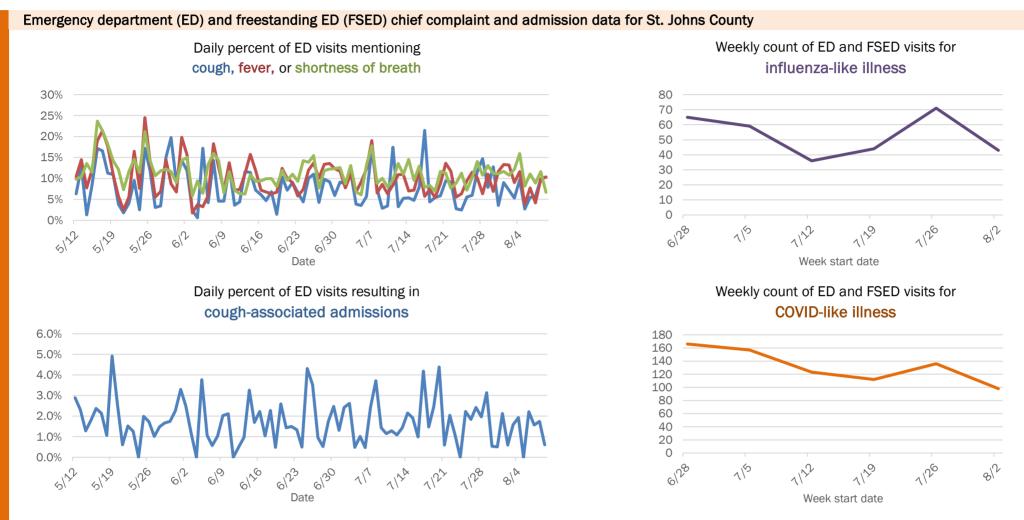

Week start date

The Electronic Surveillance System for the Early Notification of Community-Based Epidemics (ESSENCE-FL) includes chief complaint data from 211 of 212 Florida EDs and 77 of 80 Florida FSEDs. Data are transmitted electronically to ESSENCE-FL daily or hourly.