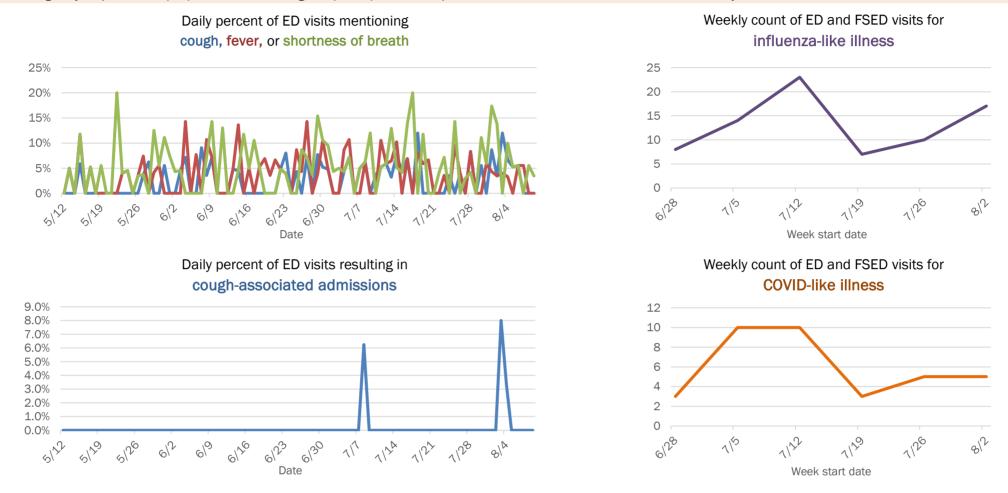

Week start date

The Electronic Surveillance System for the Early Notification of Community-Based Epidemics (ESSENCE-FL) includes chief complaint data from 211 of 212 Florida EDs and 77 of 80 Florida FSEDs. Data are transmitted electronically to ESSENCE-FL daily or hourly.