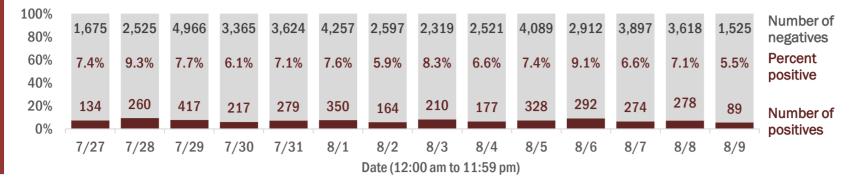

Percent positivity for new cases

These counts include the number of people for whom the department received PCR or antigen laboratory results by day. This percent is the number of people who test positive for the first time divided by all the people tested that day, excluding people who have previously tested positive.