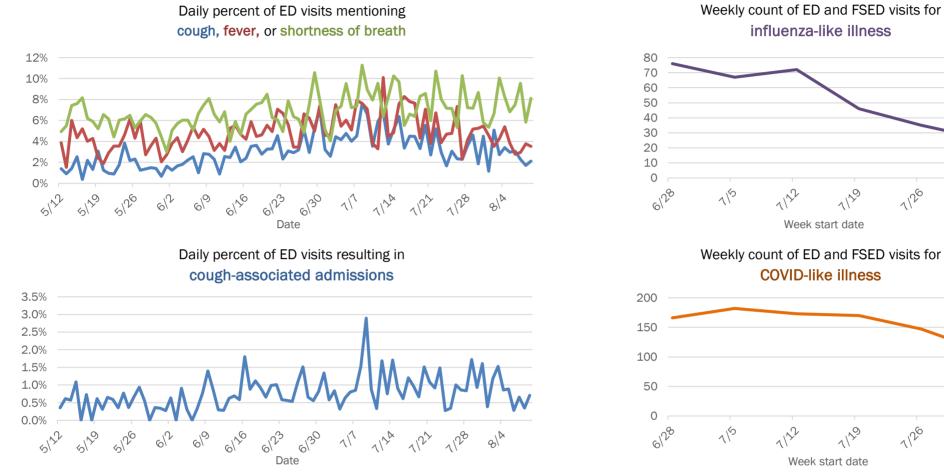

Week start date

The Electronic Surveillance System for the Early Notification of Community-Based Epidemics (ESSENCE-FL) includes chief complaint data from 211 of 212 Florida EDs and 77 of 80 Florida FSEDs. Data are transmitted electronically to ESSENCE-FL daily or hourly.