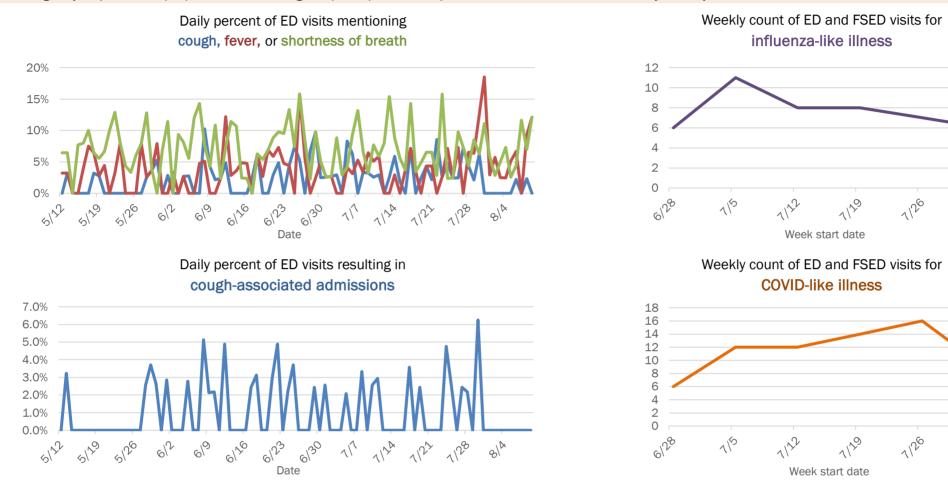

Week start date

The Electronic Surveillance System for the Early Notification of Community-Based Epidemics (ESSENCE-FL) includes chief complaint data from 211 of 212 Florida EDs and 77 of 80 Florida FSEDs. Data are transmitted electronically to ESSENCE-FL daily or hourly.