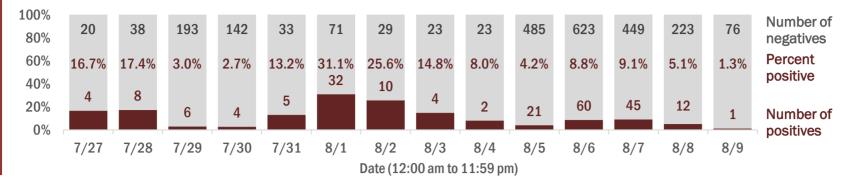

Percent positivity for new cases

These counts include the number of people for whom the department received PCR or antigen laboratory results by day. This percent is the number of people who test positive for the first time divided by all the people tested that day, excluding people who have previously tested positive.