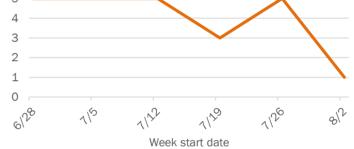

65-74 years | 10        | 2%  | 0            | 0%    | 3             | 10% | 0      | 0%  |
| 75-84 years | 5         | 1%  | 0            | 0%    | 2             | 7%  | 0      | 0%  |
| 85+ years   | 2         | 0%  | 0            | 0%    | 1             | 3%  | 1      | 33% |
| Unknown     | 0         | 0%  | 0            | 0%    | 0             | 0%  | 0      | 0%  |
| Total       | 405       |     | 3            |       | 30            |     | 3      |     |

Percent positivity for new cases

These counts include the number of people for whom the department received PCR or antigen laboratory results by day. This percent is the number of people who test positive for the first time divided by all the people tested that day, excluding people who have previously tested positive.











# **COVID-19: summary for Gulf County**

Data through Aug 9, 2020 verified as of Aug 10, 2020 at 09:25 AM

Data in this report are provisional and subject to change.

| Cases: people with positive PCF | t or antige | en test result               |                    |                   |                                     |            |                                    |                            |                          |
|---------------------------------|-------------|------------------------------|--------------------|-------------------|-------------------------------------|------------|------------------------------------|----------------------------|--------------------------|
| Total cases                     | 659         |                              |