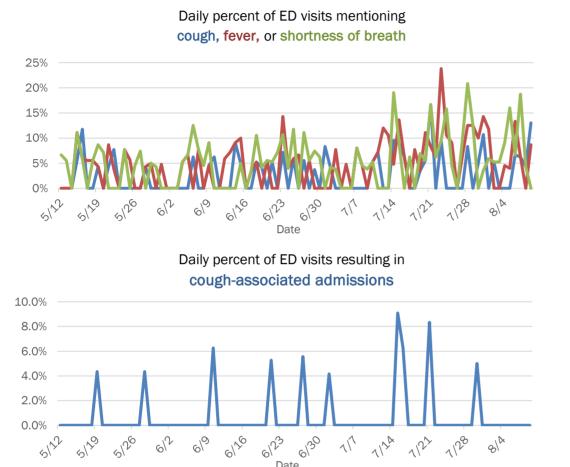

Week start date

The Electronic Surveillance System for the Early Notification of Community-Based Epidemics (ESSENCE-FL) includes chief complaint data from 211 of 212 Florida EDs and 77 of 80 Florida FSEDs. Data are transmitted electronically to ESSENCE-FL daily or hourly.