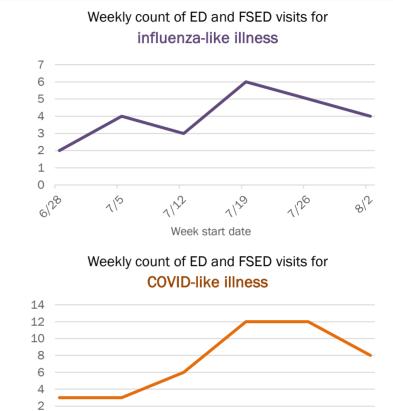

Week start date

The Electronic Surveillance System for the Early Notification of Community-Based Epidemics (ESSENCE-FL) includes chief complaint data from 211 of 212 Florida EDs and 77 of 80 Florida FSEDs. Data are transmitted electronically to ESSENCE-FL daily or hourly.

### Weekly count of ED and FSED visits for COVID-like illness