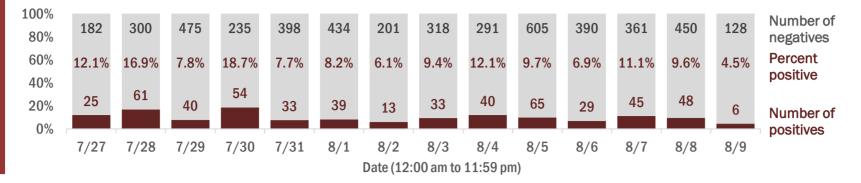

Percent positivity for new cases

These counts include the number of people for whom the department received PCR or antigen laboratory results by day. This percent is the number of people who test positive for the first time divided by all the people tested that day, excluding people who have previously tested positive.