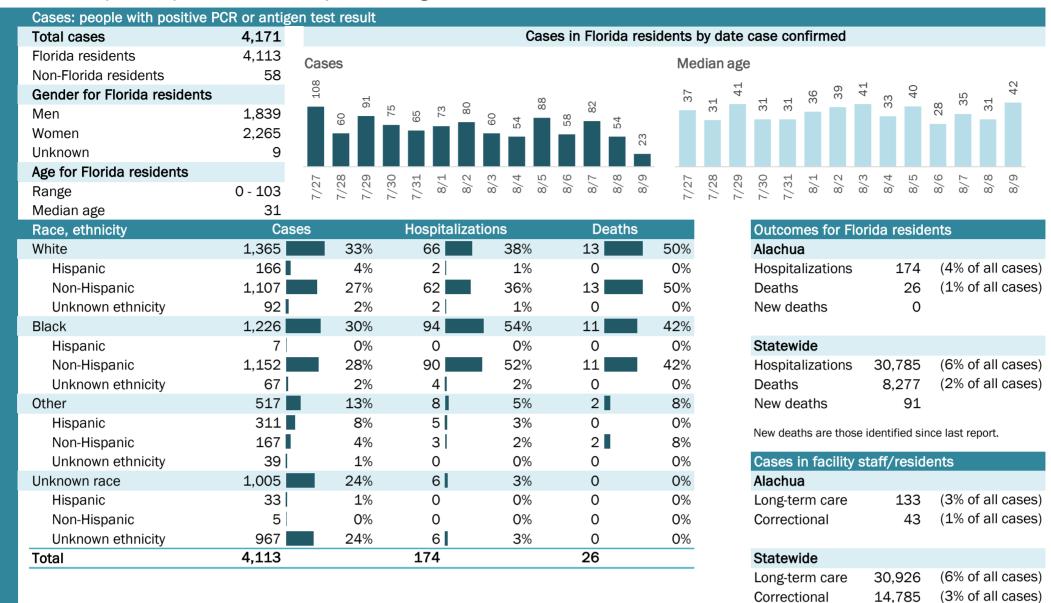

# **COVID-19: summary for Florida** Data through Aug 9, 2020 verified as of Aug 10, 2020 at 09:25 AM

Data in this report are provisional and subject to change.

| Cases: people with positive P | PCR or antig | en tes | t resul        | 1     |              |       |       |        |      |       |       |                |       |       |       |       |          |        |                  |        |        |         |         |       |        |       |       |
|-------------------------------|--------------|--------|----------------|-------|--------------|-------|-------|--------|------|-------|-------|----------------|-------|-------|-------|-------|----------|--------|------------------|--------|--------|---------|---------|-------|--------|-------|-------|
| Total cases                   | 536,961      |        |                |       |              |       |       |        | Case | es in | Flo   | rida re        | eside | nts c | dy da | ate d | case     | con    | firm             | ed     |        |         |         |       |        |       |       |
| Florida residents             | 531,217      | Case   | S              |       |              |       |       |        |      |       |       |                |       | Me    | dian  | age   | <u>,</u> |        |                  |        |        |         |         |       |        |       |       |
| Non-Florida residents         | 5,744        |        |                |       | 0            |       |       |        |      |       |       |                |       |       |       | -     |          | 2      | 2                | 2      | N      | 2       | 43      | 2     | 2      | 2     | 0     |
| Gender for Florida residents  |              | 9,188  | 9,385<br>9,898 | 8,946 | 9,580<br>127 |       | _     | -      | 17   | 72    | 8,522 | 4              |       | 42    | 42    | 41    | 42       | 4      | 42               | 42     | 42     | 4       | 4       | 42    | 42     | 42    | 40    |
| Men                           | 255,980      | ത      | o 07           | ò     | 9,5<br>7.127 | 4,844 | 5,434 | 5,484  | 7,67 | 7,672 | ο,    | 6,254<br>4 247 | F     |       |       |       |          |        |                  |        |        |         |         |       |        |       |       |
| Women                         | 271,358      |        |                |       |              | 4     | ŝ     | с<br>О |      |       |       | 4              | 7     |       |       |       |          |        |                  |        |        |         |         |       |        |       |       |
| Unknown                       | 3,879        |        |                |       |              |       |       |        |      |       |       |                |       |       |       |       |          |        |                  |        |        |         |         |       |        |       |       |
| Age for Florida residents     |              | 2      | တ တ            | 0     |              | Ŋ     | ξ     | 4      | Ŋ    | ,0    | 2     | ω σ            | )     | 2     | 00    | 0     | 0        | с<br>Т | , <del>с</del> і | 2      | ŝ      | 4       | Ŋ       | ,0    | 7      | 00    | 8/9   |
| Range                         | 0 - 108      | 7/27   | 7/28<br>7/29   | 7/30  | //31<br>8/1  | 8/2   | 8/3   | 8/4    | 8/5  | 8/6   | 8/    | 8/8<br>8/8     | õ     | 7/27  | 7/28  | 7/29  | 7/30     | 7/31   | 8/1              | 8/2    | 8/3    | 8/4     | 8/5     | 8/6   | 8/1    | 8/8   | 8     |
| Median age                    | 40           |        |                |       |              |       |       |        |      |       |       |                |       |       |       |       |          |        |                  |        |        |         |         |       |        |       |       |
| Race, ethnicity               | Cas          | ses    |                |       | lospi        |       | atior |        |      |       |       | eaths          | _     |       |       |       |          | com    | es f             | or F   | oric   | la re   | side    | nts   |        |       |       |
| White                         | 209,639      |        | 39%            |       | ,374         |       |       | 60%    |      | ,     | 608   | _              | -     | 7%    |       |       | Flor     | ida    |                  |        |        |         |         |       |        |       |       |
| Hispanic                      | 92,986       |        | 18%            |       | ,874         |       |       | 22%    | 6    | ,     | 610   |                | 1     | 9%    |       |       | Hos      | pital  | izat             | ions   | 3      | 30,7    | 85      | •     |        |       | ases) |
| Non-Hispanic                  | 97,526       |        | 18%            |       | ,767         |       |       | 35%    |      | ,     | 545   |                |       | 3%    |       |       | Dea      |        |                  |        |        | 8,2     |         | (2    | % of   | all d | ases) |
| Unknown ethnicity             | 19,127       |        | 4%             |       | 733          | -     |       | 2%     | 6    |       | 353   |                |       | 4%    |       |       | New      | / dea  | aths             |        |        |         | 91      |       |        |       |       |
| Black                         | 80,277       |        | 15%            |       | ,570         |       |       | 25%    |      | 1,6   | 60    |                |       | 0%    |       |       | New      | death  | ns ar            | s thos | se ide | ontifie | nie he  | ce la | st rep | ort   |       |
| Hispanic                      | 3,668        |        | 1%             |       | 322          |       |       | 19     | 6    |       | 55    |                |       | 1%    |       |       | 1101     | ucuti  |                  |        |        |         | ,u 5111 |       | otrop  | ort.  |       |
| Non-Hispanic                  | 66,930       |        | 13%            | 7     | ,003         |       |       | 23%    |      | 1,5   | 527   |                |       | 8%    |       |       |          | es ir  | n fao            | cility | sta    | ff/re   | eside   | ents  | 1      |       |       |
| Unknown ethnicity             | 9,679        |        | 2%             |       | 245          |       |       | 19     | 6    |       | 78    |                |       | 1%    |       |       | Flor     | ida    |                  |        |        |         |         |       |        |       |       |
| Other                         | 61,513       |        | 12%            |       | ,660         | _     |       | 12%    |      |       | 674   | -              |       | 8%    |       |       | Lon      | g-ter  | m c              | are    |        | 30,9    |         | •     |        |       | ases) |
| Hispanic                      | 30,470       |        | 6%             |       | ,166         |       |       | 7%     | 6    |       | 332   |                |       | 4%    |       |       | Cori     | rectio | onal             |        | -      | L4,7    | 85      | (3    | % of   | all d | ases) |
| Non-Hispanic                  | 17,325       |        | 3%             |       | ,267         |       |       | 4%     | 6    | 2     | 257   |                |       | 3%    |       |       |          |        |                  |        |        |         |         |       |        |       |       |
| Unknown ethnicity             | 13,718       |        | 3%             |       | 227          |       |       | 19     | 6    |       | 85    |                |       | 1%    |       |       |          |        |                  |        |        |         |         |       |        |       |       |
| Unknown race                  | 179,788      |        | 34%            |       | ,181         | -     |       | 4%     |      | Z     | 35    |                |       | 5%    |       |       |          |        |                  |        |        |         |         |       |        |       |       |
| Hispanic                      | 14,953       |        | 3%             |       | 254          |       |       | 19     | 6    |       | 67    |                |       | 1%    |       |       |          |        |                  |        |        |         |         |       |        |       |       |
| Non-Hispanic                  | 3,396        |        | 1%             |       | 98           | 1     |       | 0%     | 6    |       | 30    |                |       | 0%    |       |       |          |        |                  |        |        |         |         |       |        |       |       |
| Unknown ethnicity             | 161,439      |        | 30%            |       | 829          |       |       | 3%     | 6    |       | 338   |                |       | 4%    |       |       |          |        |                  |        |        |         |         |       |        |       |       |
| Total                         | 531,217      |        |                | 30    | ,785         |       |       |        |      | 8,2   | 277   |                |       |       |       |       |          |        |                  |        |        |         |         |       |        |       |       |