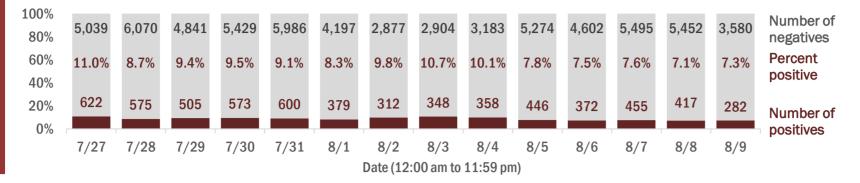

Percent positivity for new cases

These counts include the number of people for whom the department received PCR or antigen laboratory results by day. This percent is the number of people who test positive for the first time divided by all the people tested that day, excluding people who have previously tested positive.