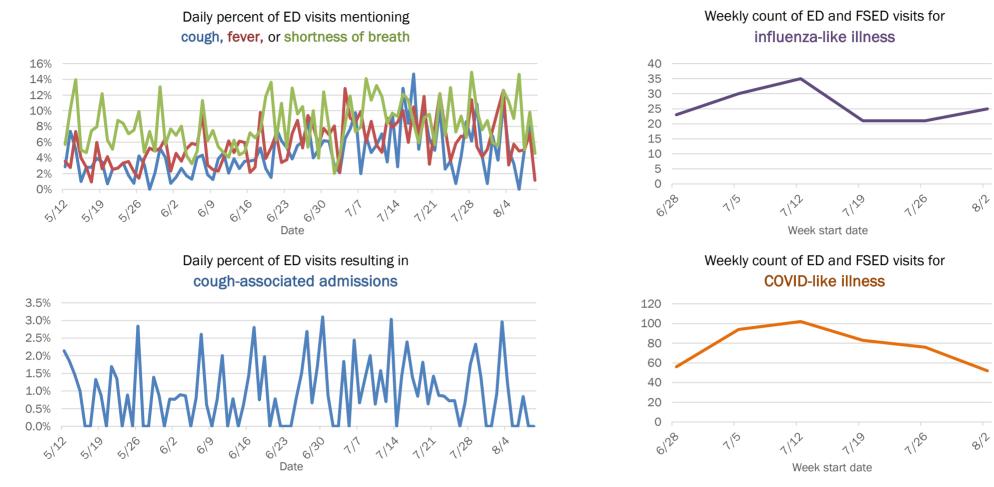

Week start date

The Electronic Surveillance System for the Early Notification of Community-Based Epidemics (ESSENCE-FL) includes chief complaint data from 211 of 212 Florida EDs and 77 of 80 Florida FSEDs. Data are transmitted electronically to ESSENCE-FL daily or hourly.

### Weekly count of ED and FSED visits for COVID-like illness