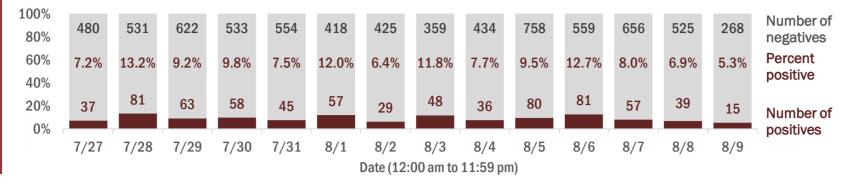

Percent positivity for new cases

These counts include the number of people for whom the department received PCR or antigen laboratory results by day. This percent is the number of people who test positive for the first time divided by all the people tested that day, excluding people who have previously tested positive.