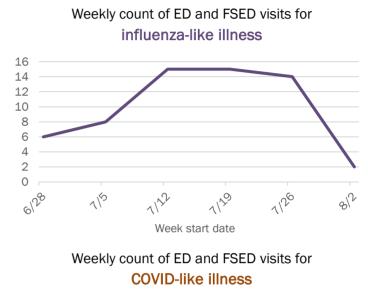

74 years | 133       | 7%  | 1            | 5%    | 20           | 16%  | 2      | 10% |
| 75-84 years | 63        | 3%  | 1            | 5%    | 22           | 18%  | 8      | 38% |
| 85+ years   | 27        | 1%  | 1            | 5%    | 9            | 7%   | 4      | 19% |
| Unknown     | 11        | 1%  | 0            | 0%    | 0            | 0%   | 0      | 0%  |
| Total       | 1,895     |     | 21           |       | 123          |      | 21     |     |

#### Percent positivity for new cases

These counts include the number of people for whom the department received PCR or antigen laboratory results by day. This percent is the number of people who test positive for the first time divided by all the people tested that day, excluding people who have previously tested positive.











### **COVID-19: summary for Gilchrist County**

Data through Aug 9, 2020 verified as of Aug 10, 2020 at 09:25 AM

Data in this report are provisional and subject to change.



Correctional

14,785

(3% of all cases)

| Age group   | All cases |     | New cases (8 | 3/09) | Hospitalizat | ions | Deaths |     |
|-------------|-----------|-----|--------------|-------|--------------|------|--------|-----|
| 0-4 years   | 9         | 2%  | 0            | 0%    | 0            | 0%   | 0      | 0%  |
| 5-14 years  | 14        | 4%  | 0            | 0%    | 0            | 0%   | 0      | 0%  |
| 15-24 years | 57        | 16% | 0            | 0%    | 0            | 0%   | 0      | 0%  |
| 25-34 years | 58        | 16% | 1            | 25%   | 0            | 0%   | 0      | 0%  |
| 35-44 years |