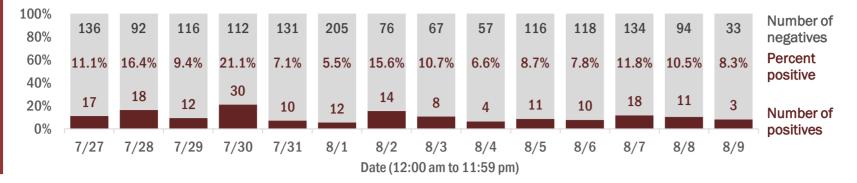

#### Percent positivity for new cases

These counts include the number of people for whom the department received PCR or antigen laboratory results by day. This percent is the number of people who test positive for the first time divided by all the people tested that day, excluding people who have previously tested positive.