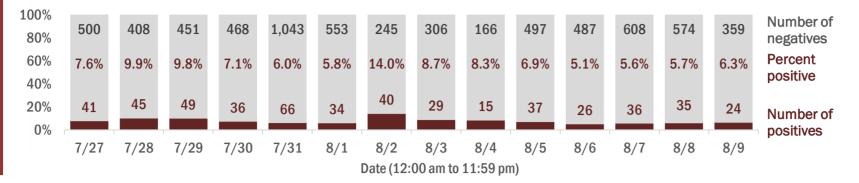

Percent positivity for new cases

These counts include the number of people for whom the department received PCR or antigen laboratory results by day. This percent is the number of people who test positive for the first time divided by all the people tested that day, excluding people who have previously tested positive.