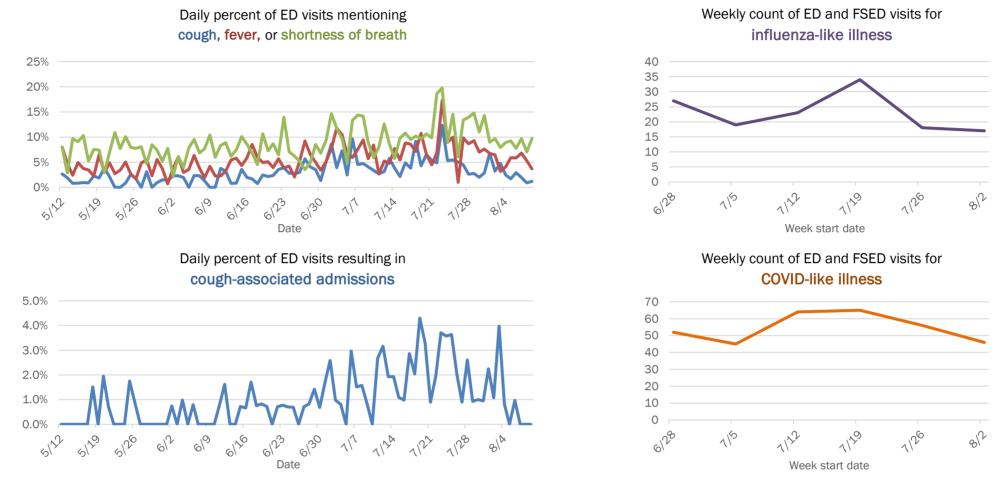

Week start date

The Electronic Surveillance System for the Early Notification of Community-Based Epidemics (ESSENCE-FL) includes chief complaint data from 211 of 212 Florida EDs and 77 of 80 Florida FSEDs. Data are transmitted electronically to ESSENCE-FL daily or hourly.

### Weekly count of ED and FSED visits for COVID-like illness