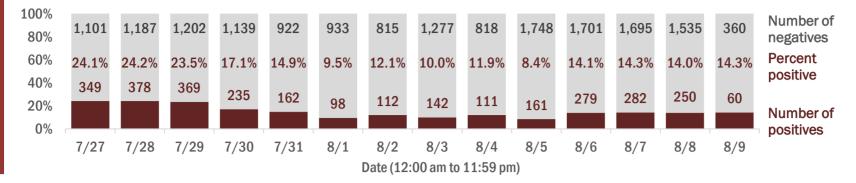

#### Percent positivity for new cases

These counts include the number of people for whom the department received PCR or antigen laboratory results by day. This percent is the number of people who test positive for the first time divided by all the people tested that day, excluding people who have previously tested positive.