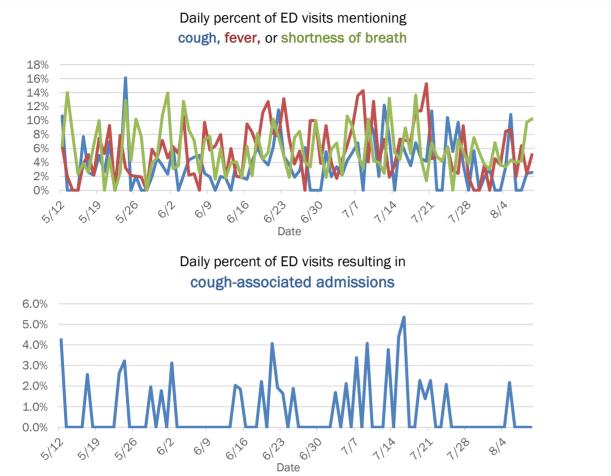

Week start date

The Electronic Surveillance System for the Early Notification of Community-Based Epidemics (ESSENCE-FL) includes chief complaint data from 211 of 212 Florida EDs and 77 of 80 Florida FSEDs. Data are transmitted electronically to ESSENCE-FL daily or hourly.