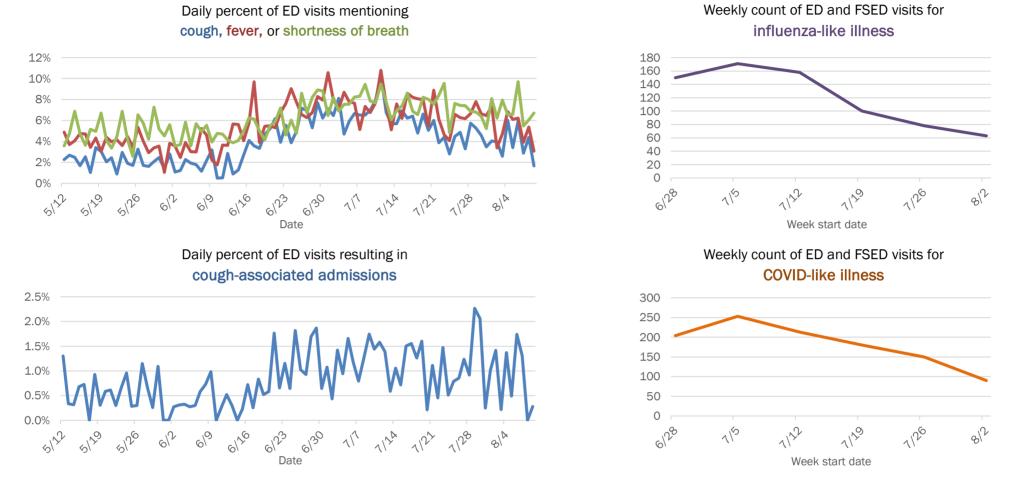

Week start date

The Electronic Surveillance System for the Early Notification of Community-Based Epidemics (ESSENCE-FL) includes chief complaint data from 211 of 212 Florida EDs and 77 of 80 Florida FSEDs. Data are transmitted electronically to ESSENCE-FL daily or hourly.

### Weekly count of ED and FSED visits for COVID-like illness