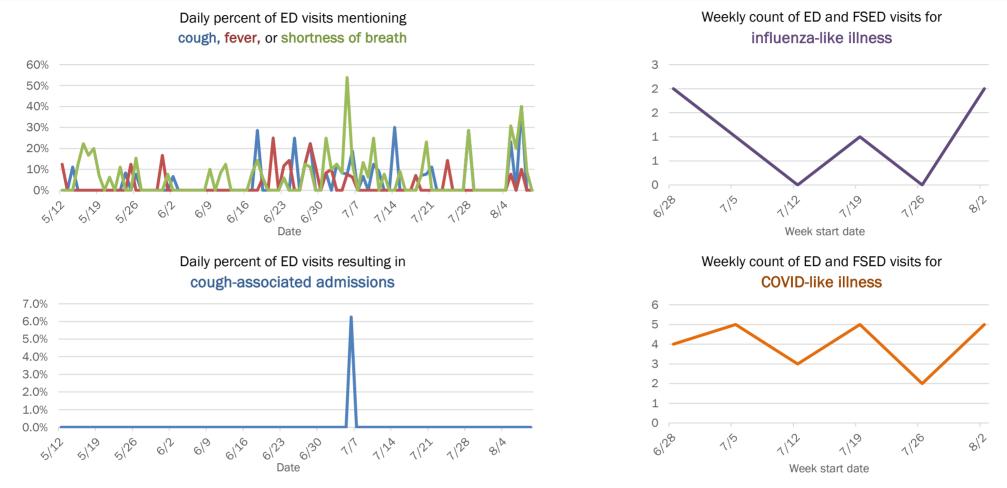

Week start date

The Electronic Surveillance System for the Early Notification of Community-Based Epidemics (ESSENCE-FL) includes chief complaint data from 211 of 212 Florida EDs and 77 of 80 Florida FSEDs. Data are transmitted electronically to ESSENCE-FL daily or hourly.