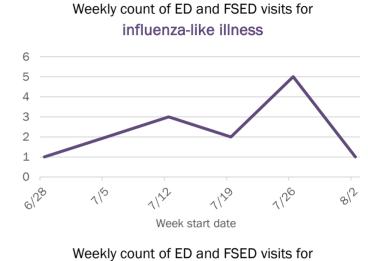

### Weekly count of ED and FSED visits for COVID-like illness

Week start date

The Electronic Surveillance System for the Early Notification of Community-Based Epidemics (ESSENCE-FL) includes chief complaint data from 211 of 212 Florida EDs and 77 of 80 Florida FSEDs. Data are transmitted electronically to ESSENCE-FL daily or hourly.