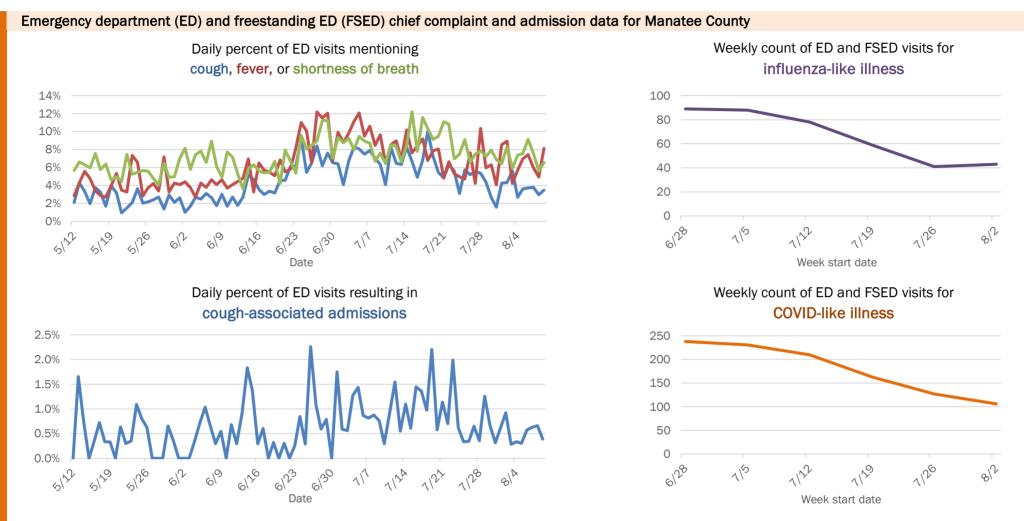

Week start date

The Electronic Surveillance System for the Early Notification of Community-Based Epidemics (ESSENCE-FL) includes chief complaint data from 211 of 212 Florida EDs and 77 of 80 Florida FSEDs. Data are transmitted electronically to ESSENCE-FL daily or hourly.