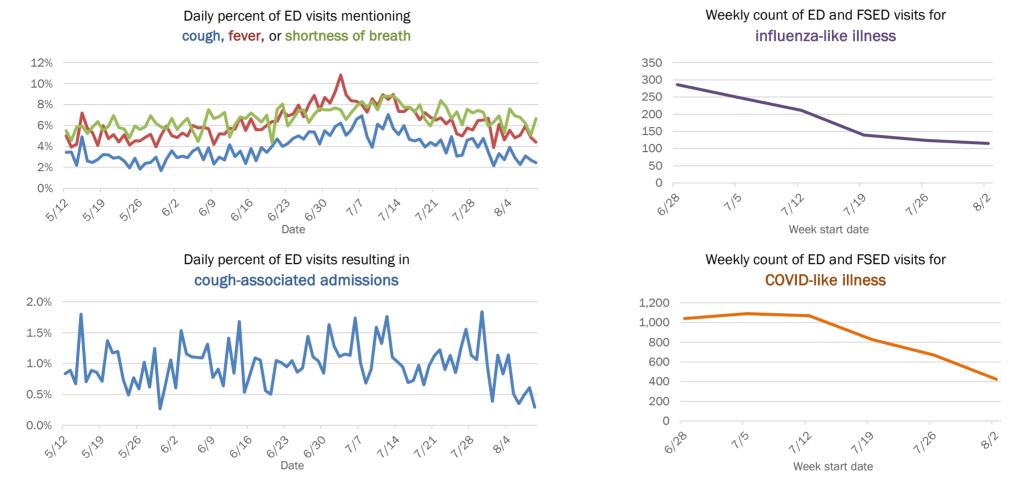

Week start date

The Electronic Surveillance System for the Early Notification of Community-Based Epidemics (ESSENCE-FL) includes chief complaint data from 211 of 212 Florida EDs and 77 of 80 Florida FSEDs. Data are transmitted electronically to ESSENCE-FL daily or hourly.