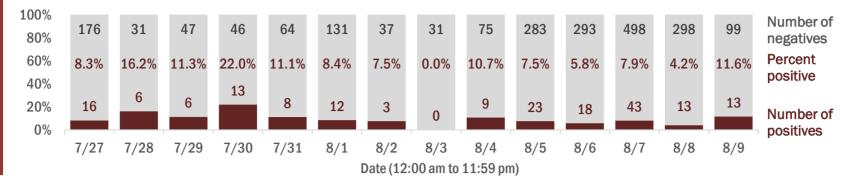

Percent positivity for new cases

These counts include the number of people for whom the department received PCR or antigen laboratory results by day. This percent is the number of people who test positive for the first time divided by all the people tested that day, excluding people who have previously tested positive.