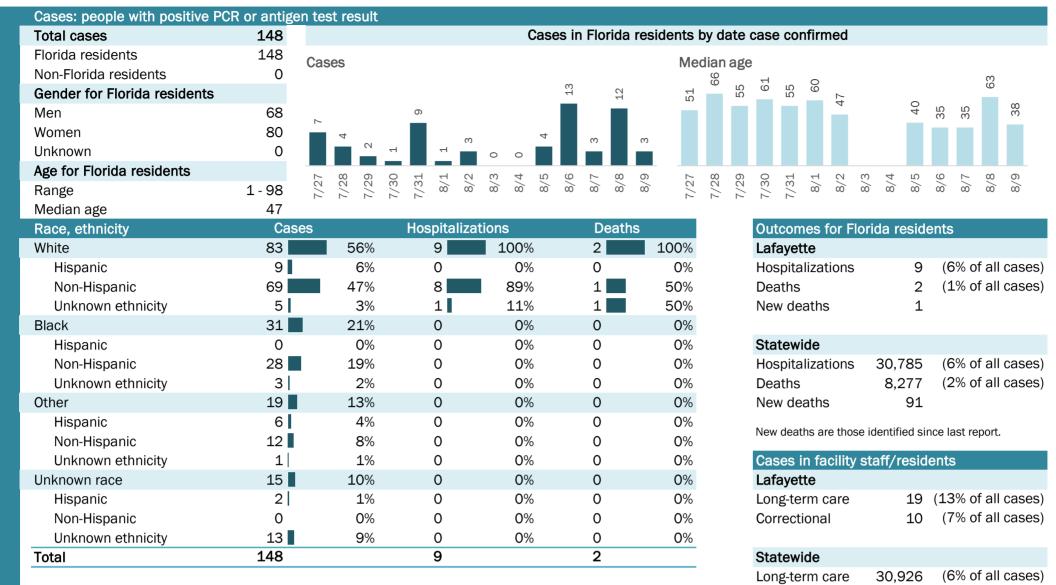

# **COVID-19: summary for Baker County**

Data through Aug 9, 2020 verified as of Aug 10, 2020 at 09:25 AM

Data in this report are provisional and subject to change.

| Cases: people with positive PC | R or antig | en test result       |                                          |                   |                   |              |                                    |                   |                      |
|--------------------------------|------------|----------------------|------------------------------------------|-------------------|-------------------|--------------|------------------------------------|-------------------|----------------------|
| Total cases                    | 932        |                      |                                          | Case              | es in Florida r   | residents by | date case confirmed                |                   |                      |
| Florida residents              | 932        | Cases                |                                          |                   |                   | Media        | nage                               |                   |                      |
| Non-Florida residents          | 0          | 00000                |                                          |                   |                   |              | - 5                                | 0                 |                      |
| Gender for Florida residents   |            |                      |                                          |                   | 197               | 41<br>47     | × 00                               | 49<br>39<br>39    | 38<br>40<br>37<br>39 |
| Men                            | 684        |                      |                                          | ŝ                 | 5                 |              | 35<br>34<br>33                     |                   | m v m m              |
| Women                          | 247        |                      |                                          | 8                 | 00                | 10           |                                    |                   |                      |
| Unknown                        | 1          | 10<br>13<br>13       | 15 15 15 15 15 15 15 15 15 15 15 15 15 1 | 6                 |                   | 25           |                                    |                   |                      |
| Age for Florida residents      |            |                      | 2 7 7 0                                  | ω <u>4</u> Ω      | 9 1 9             | 6 1 8        |                                    | ω 4 Ω             | 0 1 0                |
| Range                          | 1 - 97     | 7/27<br>7/28<br>7/29 | 1/30<br>7/31<br>8/1<br>8/2               | 8/3<br>8/4<br>8/5 | 8/6<br>8/7<br>8/8 | 8/9<br>7/27  | 7/29<br>7/30<br>7/31<br>8/1<br>8/2 | 8/3<br>8/4<br>8/5 | 8/6<br>8/8<br>8/9    |
| Median age                     | 39         |                      |                                          |                   |                   |              |                                    |                   |                      |
| Race, ethnicity                | Cas        | ses                  | Hospitaliza                              | ations            | Deaths            | ;            | <b>Outcomes for Fl</b>             | orida reside      | ents                 |
| White                          | 396        | 42%                  | 18                                       | 62%               | 3                 | 75%          | Baker                              |                   |                      |
| Hispanic                       | 3          | 0%                   | 0                                        | 0%                | 0                 | <b>O</b> %   | Hospitalizations                   | 29                | (3% of all cases)    |
| Non-Hispanic                   | 352        | 38%                  | 17                                       | 59%               | 3                 | 75%          | Deaths                             | 4                 | (0% of all cases)    |
| Unknown ethnicity              | 41         | 4%                   | 1                                        | 3%                | 0                 | <b>O</b> %   | New deaths                         | 0                 |                      |
| Black                          | 112        | 12%                  | 8                                        | 28%               | 1                 | 25%          |                                    |                   |                      |
| Hispanic                       | 0          | <b>O</b> %           | 0                                        | <b>O</b> %        | 0                 | 0%           | Statewide                          |                   |                      |
| Non-Hispanic                   | 95         | 10%                  | 8                                        | 28%               | 1                 | 25%          | Hospitalizations                   | 30,785            | (6% of all cases)    |
| Unknown ethnicity              | 17         | 2%                   | 0                                        | <b>O</b> %        | 0                 | <b>O</b> %   | Deaths                             | 8,277             | (2% of all cases)    |
| Other                          | 39         | 4%                   | 3                                        | 10%               | 0                 | <b>O</b> %   | New deaths                         | 91                |                      |
| Hispanic                       | 10         | 1%                   | 0                                        | <b>O</b> %        | 0                 | <b>O</b> %   | New deaths are thos                | o identified si   | and last report      |
| Non-Hispanic                   | 28         | 3%                   | 3                                        | 10%               | 0                 | <b>O</b> %   |                                    | e luentineu si    | ice last report.     |
| Unknown ethnicity              | 1          | <b>O</b> %           | 0                                        | <b>O</b> %        | 0                 | <b>O</b> %   | <b>Cases in facility</b>           | staff/resid       | ents                 |
| Unknown race                   | 385        | 41%                  | 0                                        | <b>O</b> %        | 0                 | <b>O</b> %   | Baker                              |                   |                      |
| Hispanic                       | 0          | <b>O</b> %           | 0                                        | <b>O</b> %        | 0                 | 0%           | Long-term care                     | 27                | (3% of all cases)    |
| Non-Hispanic                   | 0          | <b>O</b> %           | 0                                        | <b>O</b> %        | 0                 | 0%           | Correctional                       | 465               | (50% of all cases)   |
| Unknown ethnicity              | 385        | 41%                  | 0                                        | <b>O</b> %        | 0                 | 0%           |                                    |                   |                      |
| Total                          | 932        |                      | 29                                       |                   | 4                 |              | Statewide                          |                   |                      |
|                                |            |                      |                                          |                   |                   |              | Long-term care                     | 30,926            | (6% of all cases)    |
|                                |            |                      |                                          |                   |                   |              | Correctional                       | 14,785            | (3% of all cases)    |