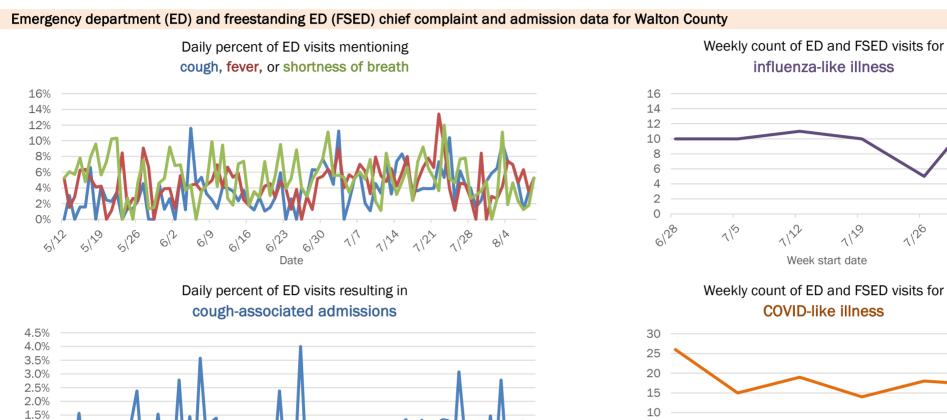

Week start date

The Electronic Surveillance System for the Early Notification of Community-Based Epidemics (ESSENCE-FL) includes chief complaint data from 211 of 212 Florida EDs and 77 of 80 Florida FSEDs. Data are transmitted electronically to ESSENCE-FL daily or hourly.

### Weekly count of ED and FSED visits for COVID-like illness