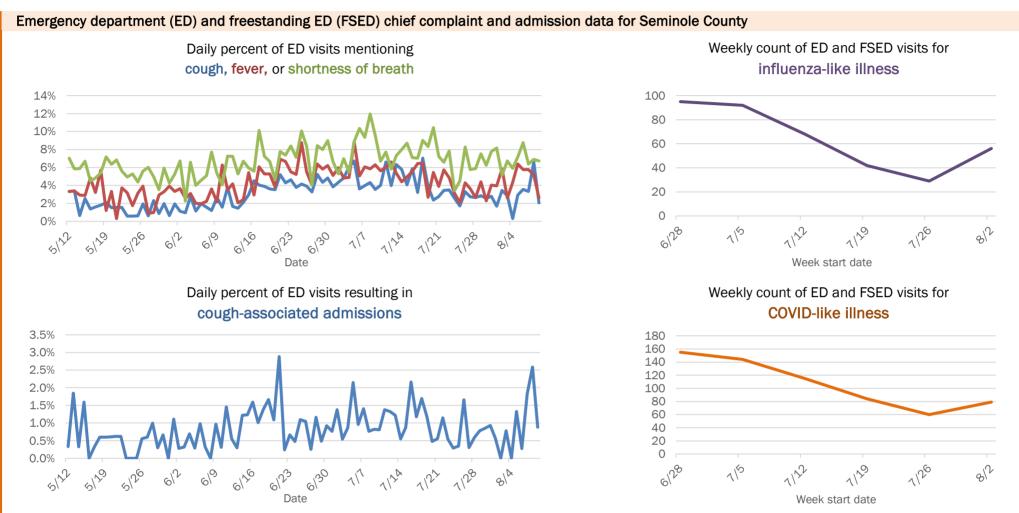

Week start date

The Electronic Surveillance System for the Early Notification of Community-Based Epidemics (ESSENCE-FL) includes chief complaint data from 211 of 212 Florida EDs and 77 of 80 Florida FSEDs. Data are transmitted electronically to ESSENCE-FL daily or hourly.