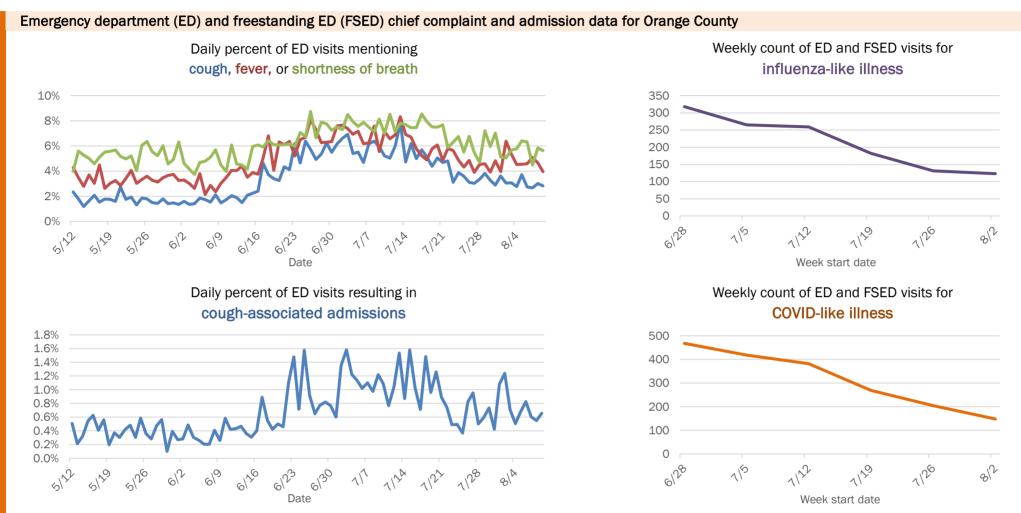

Week start date

The Electronic Surveillance System for the Early Notification of Community-Based Epidemics (ESSENCE-FL) includes chief complaint data from 211 of 212 Florida EDs and 77 of 80 Florida FSEDs. Data are transmitted electronically to ESSENCE-FL daily or hourly.

### Weekly count of ED and FSED visits for COVID-like illness