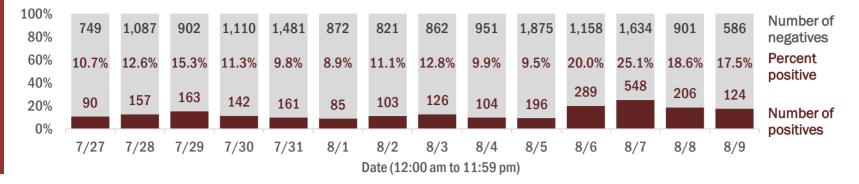

Percent positivity for new cases

These counts include the number of people for whom the department received PCR or antigen laboratory results by day. This percent is the number of people who test positive for the first time divided by all the people tested that day, excluding people who have previously tested positive.