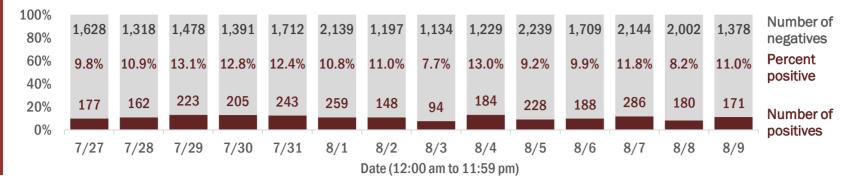

#### Percent positivity for new cases

These counts include the number of people for whom the department received PCR or antigen laboratory results by day. This percent is the number of people who test positive for the first time divided by all the people tested that day, excluding people who have previously tested positive.