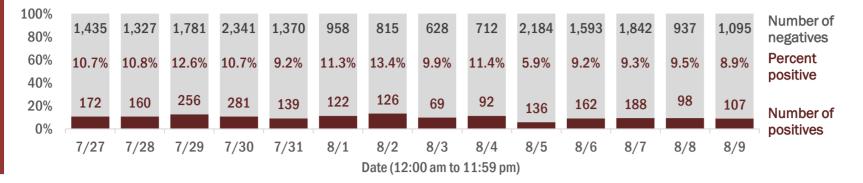

Percent positivity for new cases

These counts include the number of people for whom the department received PCR or antigen laboratory results by day. This percent is the number of people who test positive for the first time divided by all the people tested that day, excluding people who have previously tested positive.