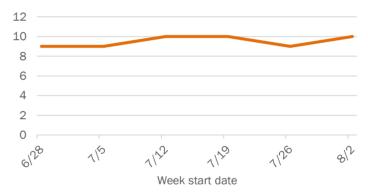

| 21%  | 0      | 0%  |
| 75-84 years | 31        | 6%  | 2            | 14%   | 7            | 25%  | 2      | 50% |
| 85+ years   | 13        | 3%  | 0            | 0%    | 3            | 11%  | 1      | 25% |
| Unknown     | 0         | 0%  | 0            | 0%    | 0            | 0%   | 0      | 0%  |
| Total       | 508       |     | 14           |       | 28           |      | 4      |     |

#### Percent positivity for new cases

These counts include the number of people for whom the department received PCR or antigen laboratory results by day. This percent is the number of people who test positive for the first time divided by all the people tested that day, excluding people who have previously tested positive.









### Weekly count of ED and FSED visits for COVID-like illness



# **COVID-19: summary for Brevard County**

Data through Aug 9, 2020 verified as of Aug 10, 2020 at 09:25 AM

Data in this report are provisional and subject to change.

| Non-Hispanic       2,442       40%       247       53%       96       64%       Deaths       151       (2% of all cases         Unknown ethnicity       242       4%       28       6%       10       7%       New deaths       0       11       11%       11       11%       11       11%       11       11%       11       11       11       11       11       11       11       11       11       11       11       11       11       11       11       11       11       11       11       11       11       11       11       11       11       11       11       11       11       11       11       11       11       11       11       11