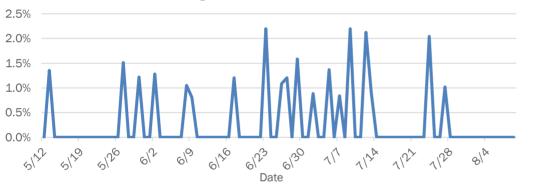

Week start date

The Electronic Surveillance System for the Early Notification of Community-Based Epidemics (ESSENCE-FL) includes chief complaint data from 211 of 212 Florida EDs and 77 of 80 Florida FSEDs. Data are transmitted electronically to ESSENCE-FL daily or hourly.