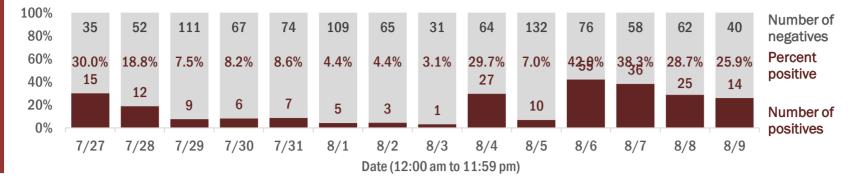

Percent positivity for new cases

These counts include the number of people for whom the department received PCR or antigen laboratory results by day. This percent is the number of people who test positive for the first time divided by all the people tested that day, excluding people who have previously tested positive.