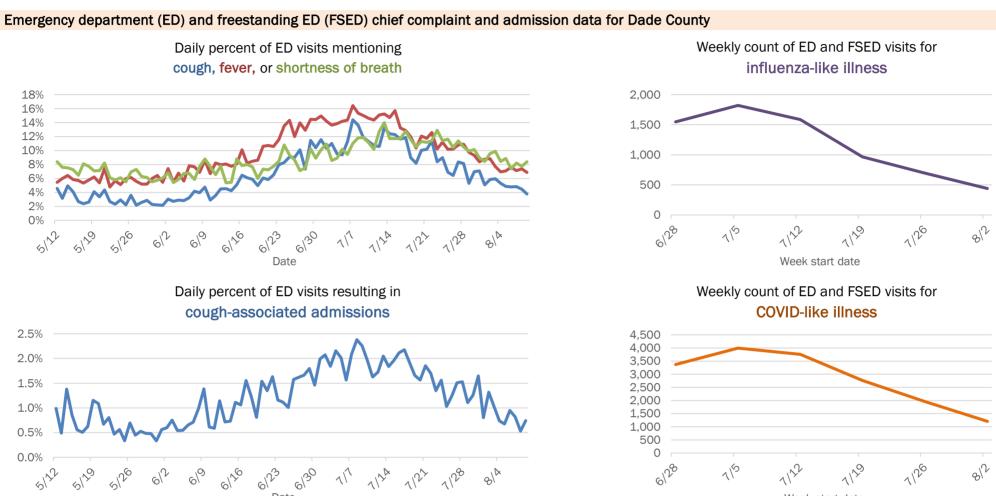

Week start date

The Electronic Surveillance System for the Early Notification of Community-Based Epidemics (ESSENCE-FL) includes chief complaint data from 211 of 212 Florida EDs and 77 of 80 Florida FSEDs. Data are transmitted electronically to ESSENCE-FL daily or hourly.