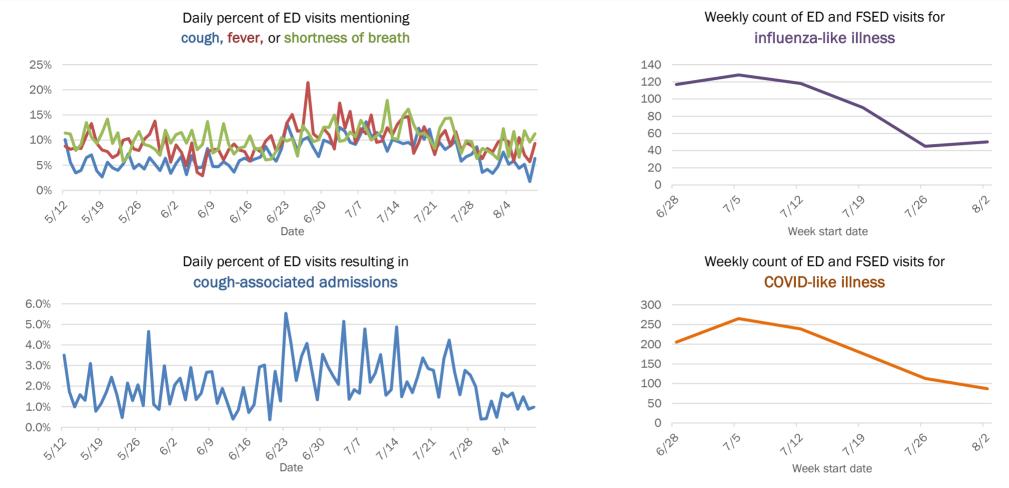

Week start date

The Electronic Surveillance System for the Early Notification of Community-Based Epidemics (ESSENCE-FL) includes chief complaint data from 211 of 212 Florida EDs and 77 of 80 Florida FSEDs. Data are transmitted electronically to ESSENCE-FL daily or hourly.