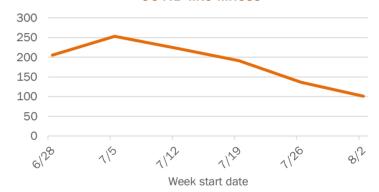

19% |
| 75-84 years | 424       | 5%  | 3            | 2%    | 128          | 24%  | 36     | 30% |
| 85+ years   | 244       | 3%  | 0            | 0%    | 62           | 11%  | 39     | 33% |
| Unknown     | 9         | 0%  | 0            | 0%    | 0            | 0%   | 0      | 0%  |
| Total       | 8,742     |     | 124          |       | 542          |      | 120    |     |

#### Percent positivity for new cases

These counts include the number of people for whom the department received PCR or antigen laboratory results by day. This percent is the number of people who test positive for the first time divided by all the people tested that day, excluding people who have previously tested positive.







Date

6

5





### Weekly count of ED and FSED visits for **COVID-like illness**



# **COVID-19: summary for Flagler County**

Data through Aug 9, 2020 verified as of Aug 10, 2020 at 09:25 AM

Data in this report are provisional and subject to change.

| Cases: people with positive PC | R or antige | en test res <u>ult</u> |                     |                   |               |                    |          |            |             |          |            |          |      |         |          |
|--------------------------------|-------------|------------------------|---------------------|-------------------|---------------|--------------------|----------|------------|-------------|----------|------------|----------|------|---------|----------|
| Total cases                    | 1,078       |                        |                     | Cas               | ses