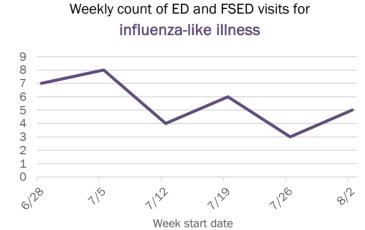

74 years | 42        | 8%  | 0            | 0%    | 6            | 21%  | 0      | 0%  |
| 75-84 years | 31        | 6%  | 2            | 14%   | 7            | 25%  | 2      | 50% |
| 85+ years   | 13        | 3%  | 0            | 0%    | 3            | 11%  | 1      | 25% |
| Unknown     | 0         | 0%  | 0            | 0%    | 0            | 0%   | 0      | 0%  |
| Total       | 508       |     | 14           |       | 28           |      | 4      |     |

#### Percent positivity for new cases

These counts include the number of people for whom the department received PCR or antigen laboratory results by day. This percent is the number of people who test positive for the first time divided by all the people tested that day, excluding people who have previously tested positive.









### Weekly count of ED and FSED visits for COVID-like illness



# **COVID-19: summary for Brevard County**

Data through Aug 9, 2020 verified as of Aug 10, 2020 at 09:25 AM

Data in this report are provisional and subject to change.

| Non-Hispanic       2,442       40%       247       53%       96       64%       Deaths       151       (2% of all cases         Unknown ethnicity       242       4%       28       6%       10       7%       New deaths       0       11       11%       11       11%       11       11%       11       11%       11       11       11       11       11       11       11       11       11       11       11       11       11       11       11       11       11       11       11       11       11       11       11       11       11       11       11       11       1