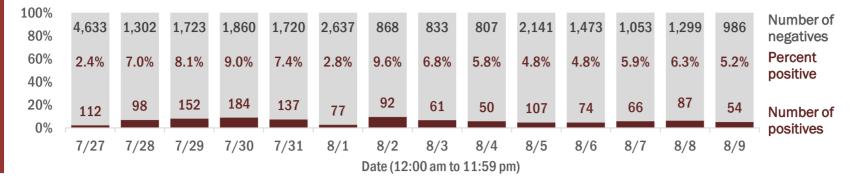

Percent positivity for new cases

These counts include the number of people for whom the department received PCR or antigen laboratory results by day. This percent is the number of people who test positive for the first time divided by all the people tested that day, excluding people who have previously tested positive.