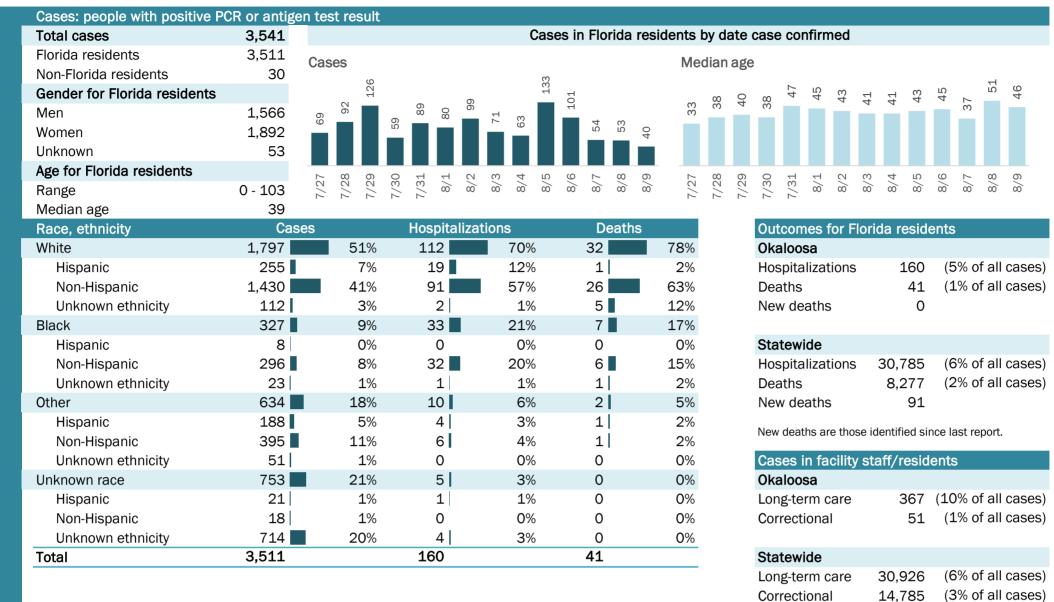

# **COVID-19: summary for Florida** Data through Aug 9, 2020 verified as of Aug 10, 2020 at 09:25 AM

Data in this report are provisional and subject to change.

| Cases: people with positive P | PCR or antig | en tes | t resul        | 1     |              |       |       |        |      |       |       |                |       |       |       |       |          |        |                  |        |        |         |         |       |        |       |       |
|-------------------------------|--------------|--------|----------------|-------|--------------|-------|-------|--------|------|-------|-------|----------------|-------|-------|-------|-------|----------|--------|------------------|--------|--------|---------|---------|-------|--------|-------|-------|
| Total cases                   | 536,961      |        |                |       |              |       |       |        | Case | es in | Flo   | rida re        | eside | nts c | dy da | ate d | case     | con    | firm             | ed     |        |         |         |       |        |       |       |
| Florida residents             | 531,217      | Case   | S              |       |              |       |       |        |      |       |       |                |       | Me    | dian  | age   | <u>,</u> |        |                  |        |        |         |         |       |        |       |       |
| Non-Florida residents         | 5,744        |        |                |       | 0            |       |       |        |      |       |       |                |       |       |       | -     |          | 2      | 2                | 2      | N      | 2       | 43      | 2     | 2      | 2     | 0     |
| Gender for Florida residents  |              | 9,188  | 9,385<br>9,898 | 8,946 | 9,580<br>127 |       | _     | -      | 17   | 72    | 8,522 | 4              |       | 42    | 42    | 41    | 42       | 4      | 42               | 42     | 42     | 4       | 4       | 42    | 42     | 42    | 40    |
| Men                           | 255,980      | ത      | o 07           | ò     | 9,5<br>7.127 | 4,844 | 5,434 | 5,484  | 7,67 | 7,672 | ο,    | 6,254<br>4 247 | F     |       |       |       |          |        |                  |        |        |         |         |       |        |       |       |
| Women                         | 271,358      |        |                |       |              | 4     | ŝ     | с<br>О |      |       |       | 4              | 7     |       |       |       |          |        |                  |        |        |         |         |       |        |       |       |
| Unknown                       | 3,879        |        |                |       |              |       |       |        |      |       |       |                |       |       |       |       |          |        |                  |        |        |         |         |       |        |       |       |
| Age for Florida residents     |              | 2      | တ တ            | 0     |              | Ŋ     | ξ     | 4      | Ŋ    | ,0    | 2     | ω σ            | )     | 2     | 00    | 0     | 0        | с<br>Т | , <del>с</del> і | 2      | ŝ      | 4       | Ŋ       | ,0    | 7      | 00    | 8/9   |
| Range                         | 0 - 108      | 7/27   | 7/28<br>7/29   | 7/30  | //31<br>8/1  | 8/2   | 8/3   | 8/4    | 8/5  | 8/6   | 8/    | 8/8<br>8/8     | õ     | 7/27  | 7/28  | 7/29  | 7/30     | 7/31   | 8/1              | 8/2    | 8/3    | 8/4     | 8/5     | 8/6   | 8/1    | 8/8   | 8     |
| Median age                    | 40           |        |                |       |              |       |       |        |      |       |       |                |       |       |       |       |          |        |                  |        |        |         |         |       |        |       |       |
| Race, ethnicity               | Cas          | ses    |                |       | lospi        |       | atior |        |      |       |       | eaths          | _     |       |       |       |          | com    | es f             | or F   | oric   | la re   | side    | nts   |        |       |       |
| White                         | 209,639      |        | 39%            |       | ,374         |       |       | 60%    |      | ,     | 608   | _              | -     | 7%    |       |       | Flor     | ida    |                  |        |        |         |         |       |        |       |       |
| Hispanic                      | 92,986       |        | 18%            |       | ,874         |       |       | 22%    | 6    | ,     | 610   |                | 1     | 9%    |       |       | Hos      | pital  | izat             | ions   | 3      | 30,7    | 85      | •     |        |       | ases) |
| Non-Hispanic                  | 97,526       |        | 18%            |       | ,767         |       |       | 35%    |      | ,     | 545   |                |       | 3%    |       |       | Dea      |        |                  |        |        | 8,2     |         | (2    | % of   | all d | ases) |
| Unknown ethnicity             | 19,127       |        | 4%             |       | 733          | -     |       | 2%     | 6    |       | 353   |                |       | 4%    |       |       | New      | / dea  | aths             |        |        |         | 91      |       |        |       |       |
| Black                         | 80,277       |        | 15%            |       | ,570         |       |       | 25%    |      | 1,6   | 60    |                |       | 0%    |       |       | New      | death  | ns ar            | s thos | se ide | ontifie | nie he  | ce la | st rep | ort   |       |
| Hispanic                      | 3,668        |        | 1%             |       | 322          |       |       | 19     | 6    |       | 55    |                |       | 1%    |       |       | 1101     | ucuti  |                  |        |        |         | ,u 5111 |       | otrop  | ort.  |       |
| Non-Hispanic                  | 66,930       |        | 13%            | 7     | ,003         |       |       | 23%    |      | 1,5   | 527   |                |       | 8%    |       |       |          | es ir  | n fao            | cility | sta    | ff/re   | eside   | ents  | 1      |       |       |
| Unknown ethnicity             | 9,679        |        | 2%             |       | 245          |       |       | 19     | 6    |       | 78    |                |       | 1%    |       |       | Flor     | ida    |                  |        |        |         |         |       |        |       |       |
| Other                         | 61,513       |        | 12%            |       | ,660         | _     |       | 12%    |      |       | 674   | -              |       | 8%    |       |       | Lon      | g-ter  | m c              | are    |        | 30,9    |         | •     |        |       | ases) |
| Hispanic                      | 30,470       |        | 6%             |       | ,166         |       |       | 7%     | 6    |       | 332   |                |       | 4%    |       |       | Cori     | rectio | onal             |        | -      | L4,7    | 85      | (3    | % of   | all d | ases) |
| Non-Hispanic                  | 17,325       |        | 3%             |       | ,267         |       |       | 4%     | 6    | 2     | 257   |                |       | 3%    |       |       |          |        |                  |        |        |         |         |       |        |       |       |
| Unknown ethnicity             | 13,718       |        | 3%             |       | 227          |       |       | 19     | 6    |       | 85    |                |       | 1%    |       |       |          |        |                  |        |        |         |         |       |        |       |       |
| Unknown race                  | 179,788      |        | 34%            |       | ,181         | -     |       | 4%     |      | Z     | 35    |                |       | 5%    |       |       |          |        |                  |        |        |         |         |       |        |       |       |
| Hispanic                      | 14,953       |        | 3%             |       | 254          |       |       | 19     | 6    |       | 67    |                |       | 1%    |       |       |          |        |                  |        |        |         |         |       |        |       |       |
| Non-Hispanic                  | 3,396        |        | 1%             |       | 98           | 1     |       | 0%     | 6    |       | 30    |                |       | 0%    |       |       |          |        |                  |        |        |         |         |       |        |       |       |
| Unknown ethnicity             | 161,439      |        | 30%            |       | 829          |       |       | 3%     | 6    |       | 338   |                |       | 4%    |       |       |          |        |                  |        |        |         |         |       |        |       |       |
| Total                         | 531,217      |        |                | 30    | ,785         |       |       |        |      | 8,2   | 277   |                |       |       |       |       |          |        |                  |        |        |         |         |       |        |       |       |