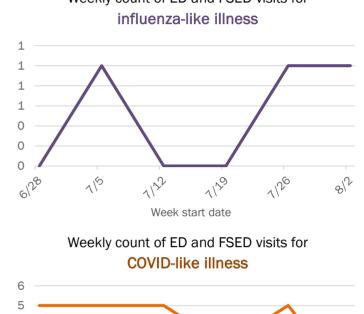

| 65-74 years | 10        | 2%  | 0            | 0%    | 3             | 10% | 0      | 0%  |
| 75-84 years | 5         | 1%  | 0            | 0%    | 2             | 7%  | 0      | 0%  |
| 85+ years   | 2         | 0%  | 0            | 0%    | 1             | 3%  | 1      | 33% |
| Unknown     | 0         | 0%  | 0            | 0%    | 0             | 0%  | 0      | 0%  |
| Total       | 405       |     | 3            |       | 30            |     | 3      |     |

Percent positivity for new cases

These counts include the number of people for whom the department received PCR or antigen laboratory results by day. This percent is the number of people who test positive for the first time divided by all the people tested that day, excluding people who have previously tested positive.











# **COVID-19: summary for Gulf County**

Data through Aug 9, 2020 verified as of Aug 10, 2020 at 09:25 AM

Data in this report are provisional and subject to change.

| Cases: people with positive PCF | t or antige | en test result               |                    |                   |                                     |            |                                    |                            |                          |
|---------------------------------|-------------|------------------------------|--------------------|-------------------|-------------------------------------|------------|------------------------------------|----------------------------|--------------------------|
| Total cases                     | 659         |                              |