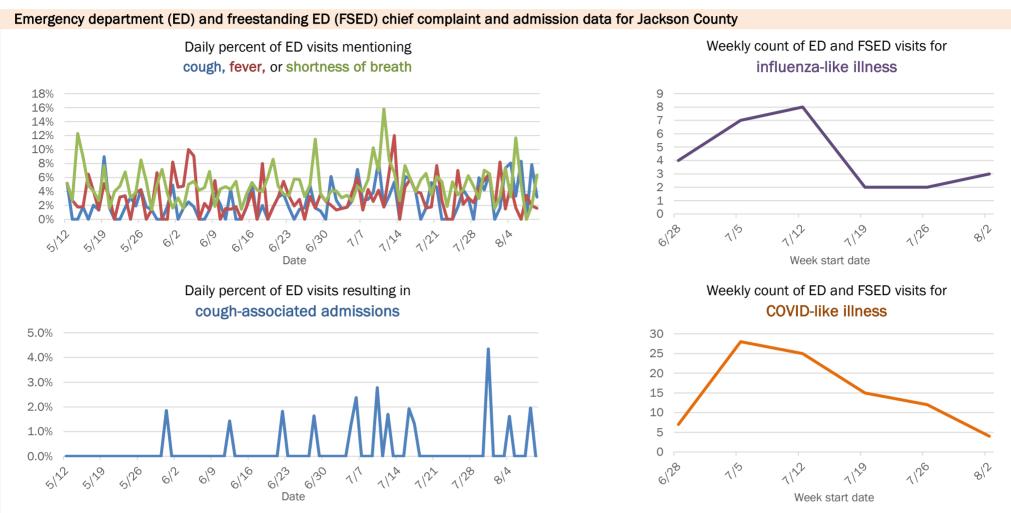

Week start date

The Electronic Surveillance System for the Early Notification of Community-Based Epidemics (ESSENCE-FL) includes chief complaint data from 211 of 212 Florida EDs and 77 of 80 Florida FSEDs. Data are transmitted electronically to ESSENCE-FL daily or hourly.

### Weekly count of ED and FSED visits for COVID-like illness