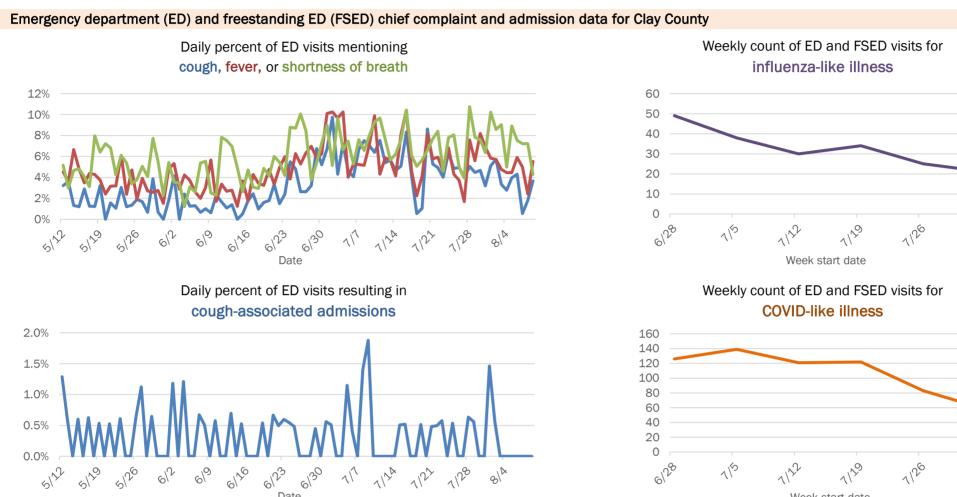

Week start date

The Electronic Surveillance System for the Early Notification of Community-Based Epidemics (ESSENCE-FL) includes chief complaint data from 211 of 212 Florida EDs and 77 of 80 Florida FSEDs. Data are transmitted electronically to ESSENCE-FL daily or hourly.