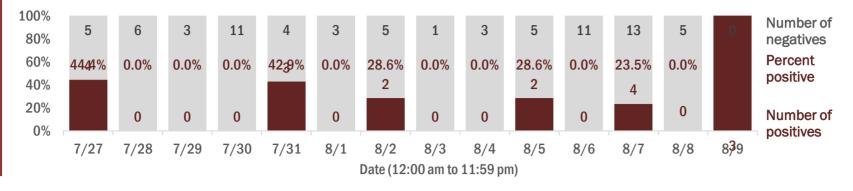

Percent positivity for new cases

These counts include the number of people for whom the department received PCR or antigen laboratory results by day. This percent is the number of people who test positive for the first time divided by all the people tested that day, excluding people who have previously tested positive.