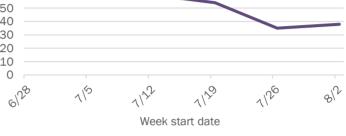

| 8%  | 10           | 8%    | 95           | 18%  | 23     | 19% |
| 75-84 years | 424       | 5%  | 3            | 2%    | 128          | 24%  | 36     | 30% |
| 85+ years   | 244       | 3%  | 0            | 0%    | 62           | 11%  | 39     | 33% |
| Unknown     | 9         | 0%  | 0            | 0%    | 0            | 0%   | 0      | 0%  |
| Total       | 8,742     |     | 124          |       | 542          |      | 120    |     |

#### Percent positivity for new cases

These counts include the number of people for whom the department received PCR or antigen laboratory results by day. This percent is the number of people who test positive for the first time divided by all the people tested that day, excluding people who have previously tested positive.







Date

6

5





### Weekly count of ED and FSED visits for **COVID-like illness**



# **COVID-19: summary for Flagler County**

Data through Aug 9, 2020 verified as of Aug 10, 2020 at 09:25 AM

Data in this report are provisional and subject to change.

| Cases: people with positive PC | R or antige | en test res <u>ult</u> |                     |                   |               |                    |          |            |             |          |            |          |      |         |          |
|--------------------------------|-------------|------------------------|---------------------|-------------------|---------------|--------------------|----------|------------|-------------|----------|------------|----------|------|---------|----------|
| Total cases                    | 1,078       |