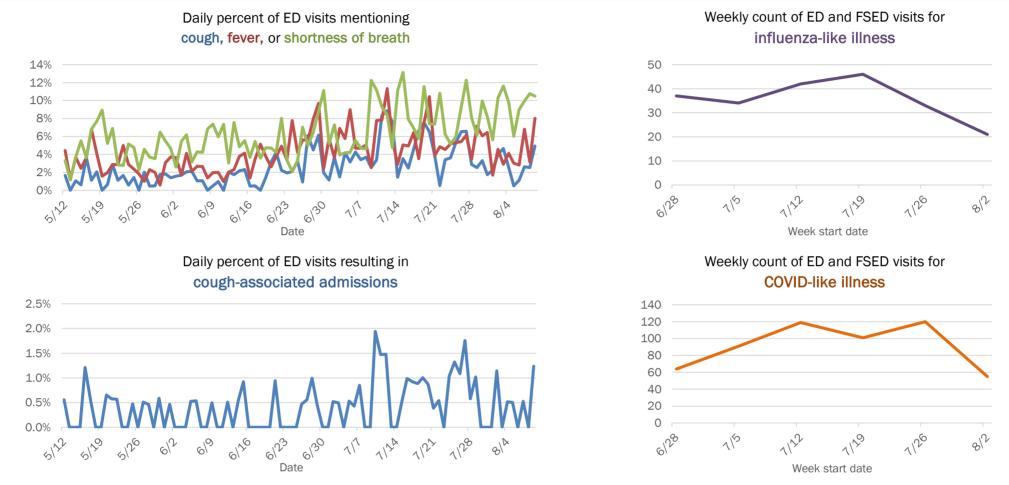

Week start date

The Electronic Surveillance System for the Early Notification of Community-Based Epidemics (ESSENCE-FL) includes chief complaint data from 211 of 212 Florida EDs and 77 of 80 Florida FSEDs. Data are transmitted electronically to ESSENCE-FL daily or hourly.