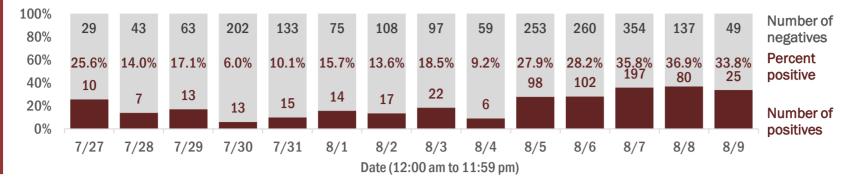

Percent positivity for new cases

These counts include the number of people for whom the department received PCR or antigen laboratory results by day. This percent is the number of people who test positive for the first time divided by all the people tested that day, excluding people who have previously tested positive.

### **COVID-19: summary for Alachua County**

Data through Aug 9, 2020 verified as of Aug 10, 2020 at 09:25 AM

Data in this report are provisional and subject to change.

| Age group   | All cases |     | New cases (8 | /09) | Hospitalizat | ions | Deaths |     |
|-------------|-----------|-----|--------------|------|--------------|------|--------|-----|
| 0-4 years   | 65        | 2%  | 0            | 0%   | 1            | 1%   | 0      | 0%  |
| 5-14 years  | 172       | 4%  | 0            | 0%   | 2            | 1%   | 0      | 0%  |
| 15-24 years | 1,116     | 27% | 6            | 26%  | 5            | 3%   | 0      | 0%  |
| 25-34 years | 933       | 23% | 3            | 13%  | 13           | 7%   | 0      | 0%  |
| 35-44 years | 507       | 12% | 3            | 13%  | 11 📕         | 6%   | 0      | 0%  |
| 45-54 years | 480       | 12% | 3            | 13%  | 31           | 18%  | 2      | 8%  |
| 55-64 years | 418       | 10% | 3            | 13%  | 27           | 16%  | 1      | 4%  |
| 65-74 years | 262       | 6%  | 3            | 13%  | 45           | 26%  | 11     | 42% |
| 75-84 years | 107       | 3%  | 1            | 4%   | 24           | 14%  | 7      | 27% |
| 85+ years   | 52        | 1%  | 1            | 4%   | 15           | 9%   | 5      | 19% |
| Unknown     | 1         | 0%  | 0            | 0%   | 0            | 0%   | 0      | 0%  |
| Total       | 4,113     |     | 23           |      | 174          |      | 26     |     |