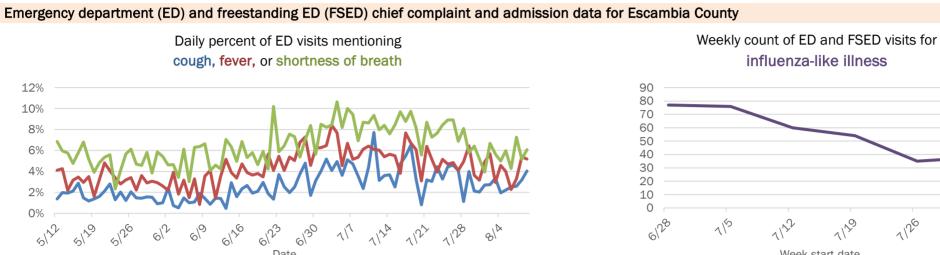

Week start date

The Electronic Surveillance System for the Early Notification of Community-Based Epidemics (ESSENCE-FL) includes chief complaint data from 211 of 212 Florida EDs and 77 of 80 Florida FSEDs. Data are transmitted electronically to ESSENCE-FL daily or hourly.