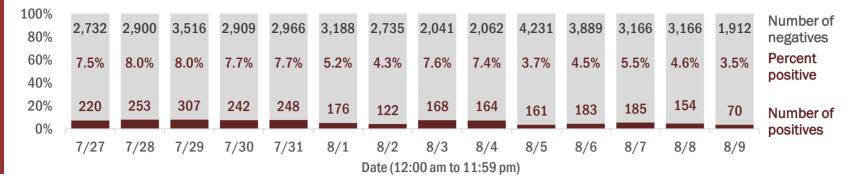

Percent positivity for new cases

These counts include the number of people for whom the department received PCR or antigen laboratory results by day. This percent is the number of people who test positive for the first time divided by all the people tested that day, excluding people who have previously tested positive.