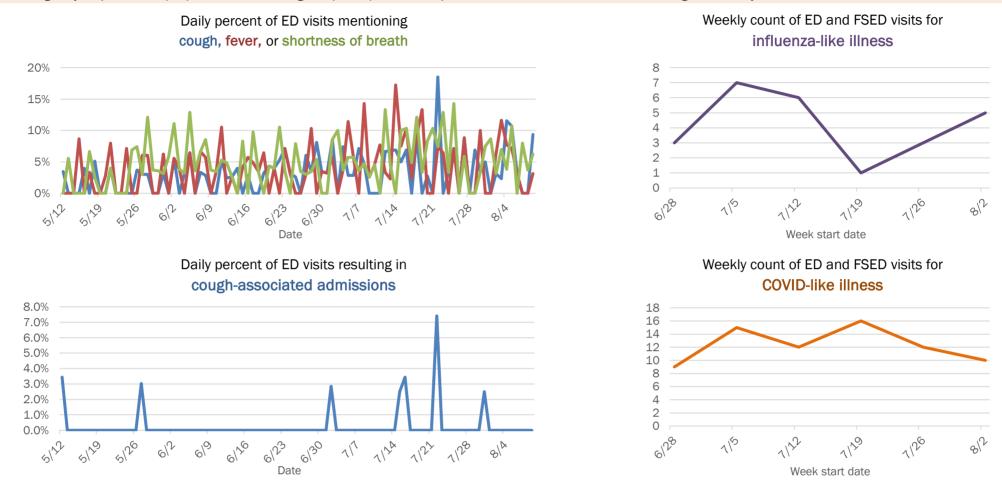

Week start date

The Electronic Surveillance System for the Early Notification of Community-Based Epidemics (ESSENCE-FL) includes chief complaint data from 211 of 212 Florida EDs and 77 of 80 Florida FSEDs. Data are transmitted electronically to ESSENCE-FL daily or hourly.

### Weekly count of ED and FSED visits for COVID-like illness