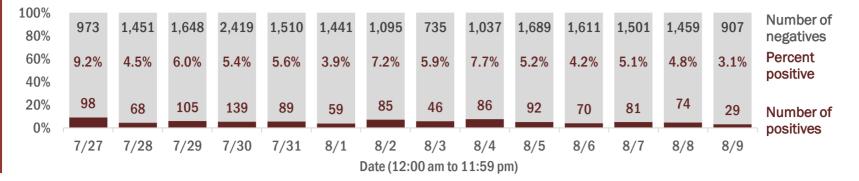

Percent positivity for new cases

These counts include the number of people for whom the department received PCR or antigen laboratory results by day. This percent is the number of people who test positive for the first time divided by all the people tested that day, excluding people who have previously tested positive.