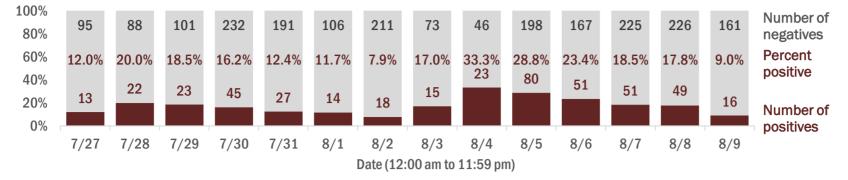

#### Percent positivity for new cases

These counts include the number of people for whom the department received PCR or antigen laboratory results by day. This percent is the number of people who test positive for the first time divided by all the people tested that day, excluding people who have previously tested positive.