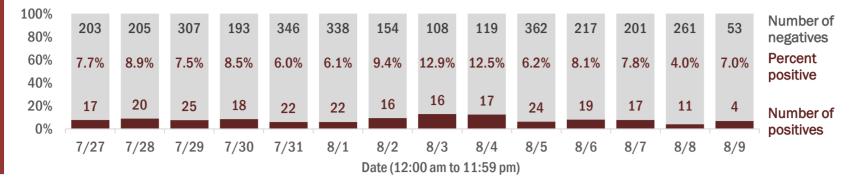

Percent positivity for new cases

These counts include the number of people for whom the department received PCR or antigen laboratory results by day. This percent is the number of people who test positive for the first time divided by all the people tested that day, excluding people who have previously tested positive.