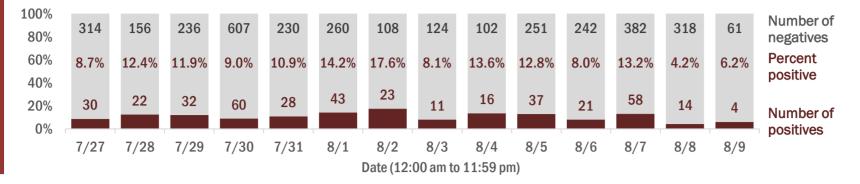

#### Percent positivity for new cases

These counts include the number of people for whom the department received PCR or antigen laboratory results by day. This percent is the number of people who test positive for the first time divided by all the people tested that day, excluding people who have previously tested positive.