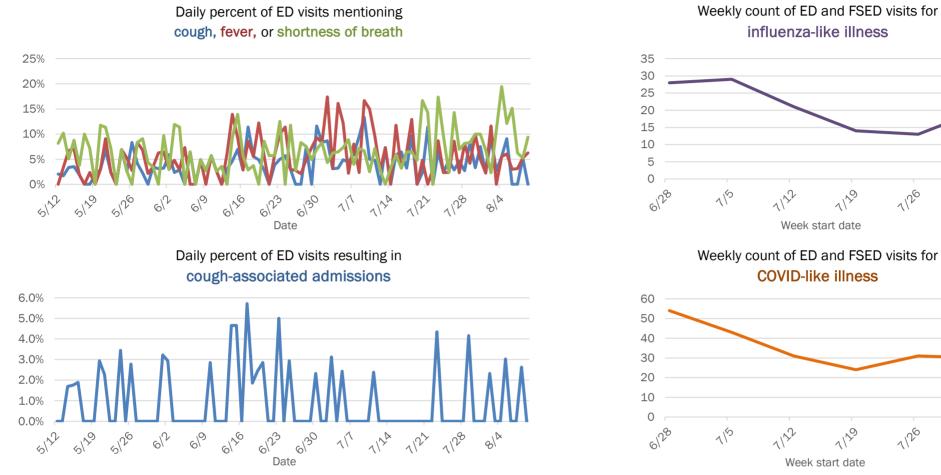

Percent positivity for new cases

These counts include the number of people for whom the department received PCR or antigen laboratory results by day. This percent is the number of people who test positive for the first time divided by all the people tested that day, excluding people who have previously tested positive.

Week start date

The Electronic Surveillance System for the Early Notification of Community-Based Epidemics (ESSENCE-FL) includes chief complaint data from 211 of 212 Florida EDs and 77 of 80 Florida FSEDs. Data are transmitted electronically to ESSENCE-FL daily or hourly.