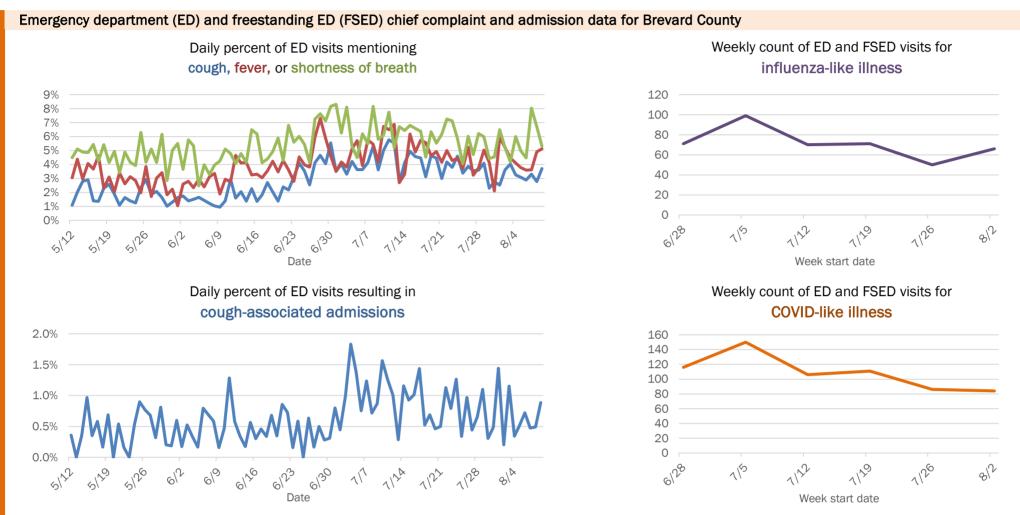

Week start date

The Electronic Surveillance System for the Early Notification of Community-Based Epidemics (ESSENCE-FL) includes chief complaint data from 211 of 212 Florida EDs and 77 of 80 Florida FSEDs. Data are transmitted electronically to ESSENCE-FL daily or hourly.