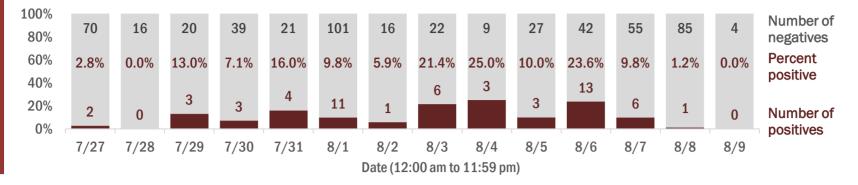

#### Percent positivity for new cases

These counts include the number of people for whom the department received PCR or antigen laboratory results by day. This percent is the number of people who test positive for the first time divided by all the people tested that day, excluding people who have previously tested positive.