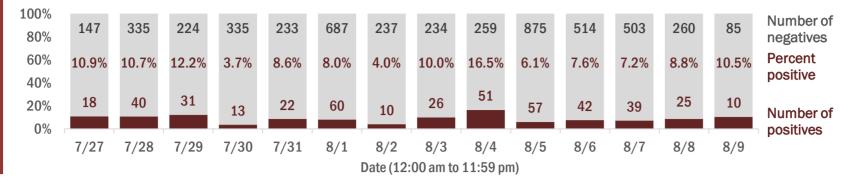

Percent positivity for new cases

These counts include the number of people for whom the department received PCR or antigen laboratory results by day. This percent is the number of people who test positive for the first time divided by all the people tested that day, excluding people who have previously tested positive.