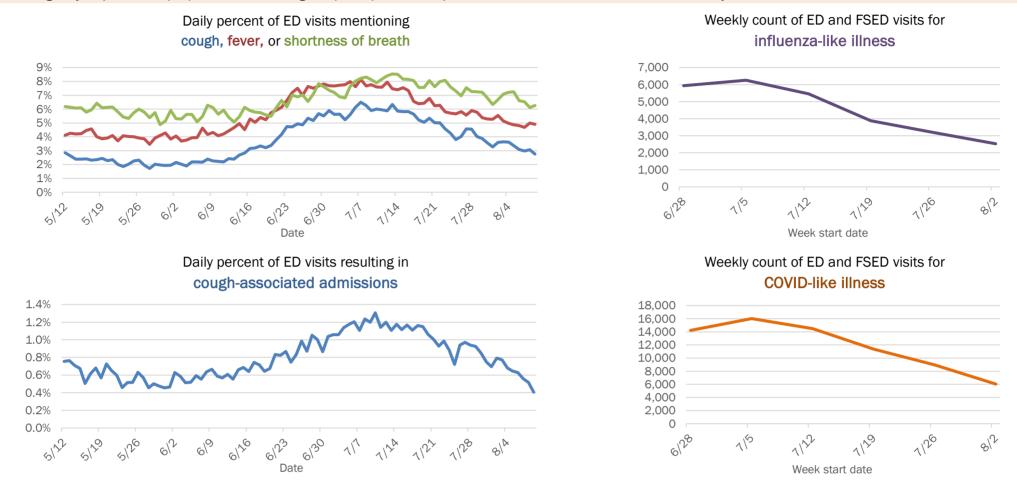

Week start date

The Electronic Surveillance System for the Early Notification of Community-Based Epidemics (ESSENCE-FL) includes chief complaint data from 211 of 212 Florida EDs and 77 of 80 Florida FSEDs. Data are transmitted electronically to ESSENCE-FL daily or hourly.

### Weekly count of ED and FSED visits for COVID-like illness