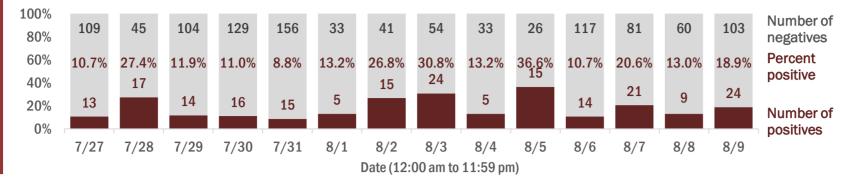

#### Percent positivity for new cases

These counts include the number of people for whom the department received PCR or antigen laboratory results by day. This percent is the number of people who test positive for the first time divided by all the people tested that day, excluding people who have previously tested positive.