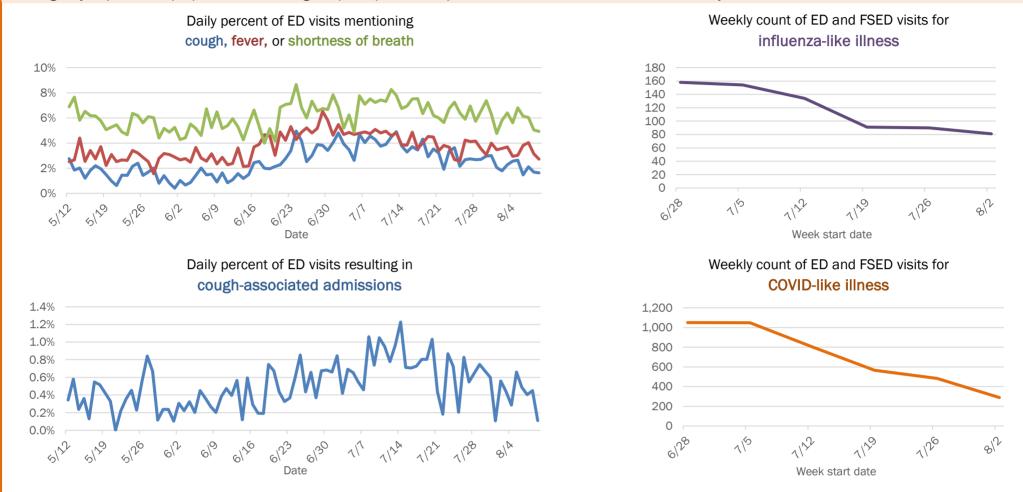

Week start date

The Electronic Surveillance System for the Early Notification of Community-Based Epidemics (ESSENCE-FL) includes chief complaint data from 211 of 212 Florida EDs and 77 of 80 Florida FSEDs. Data are transmitted electronically to ESSENCE-FL daily or hourly.

### Weekly count of ED and FSED visits for COVID-like illness