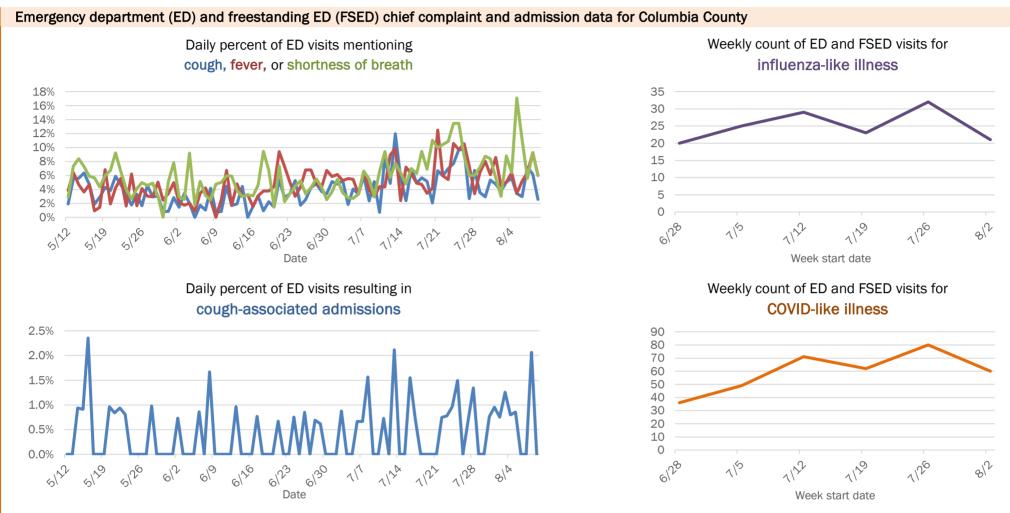

Week start date

The Electronic Surveillance System for the Early Notification of Community-Based Epidemics (ESSENCE-FL) includes chief complaint data from 211 of 212 Florida EDs and 77 of 80 Florida FSEDs. Data are transmitted electronically to ESSENCE-FL daily or hourly.