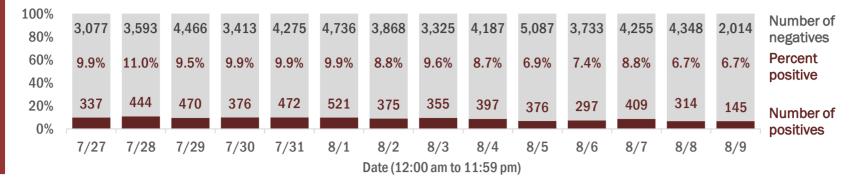

Percent positivity for new cases

These counts include the number of people for whom the department received PCR or antigen laboratory results by day. This percent is the number of people who test positive for the first time divided by all the people tested that day, excluding people who have previously tested positive.