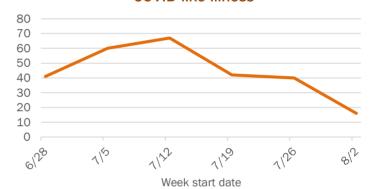

Week start date

The Electronic Surveillance System for the Early Notification of Community-Based Epidemics (ESSENCE-FL) includes chief complaint data from 211 of 212 Florida EDs and 77 of 80 Florida FSEDs. Data are transmitted electronically to ESSENCE-FL daily or hourly.

### Weekly count of ED and FSED visits for COVID-like illness