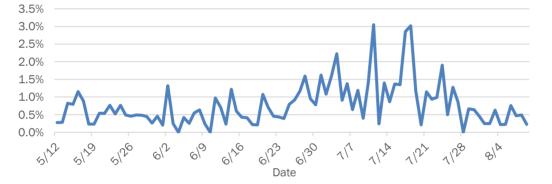

Percent positivity for new cases

2.0%

1.0%

0.0%

5/22

619

120

2

612

6120

6123

Date

6/30

These counts include the number of people for whom the department received PCR or antigen laboratory results by day. This percent is the number of people who test positive for the first time divided by all the people tested that day, excluding people who have previously tested positive.

7124

11

1122

1/28

8/2

8/2

1120

1129