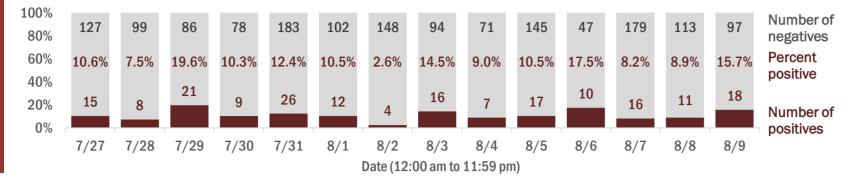

Percent positivity for new cases

These counts include the number of people for whom the department received PCR or antigen laboratory results by day. This percent is the number of people who test positive for the first time divided by all the people tested that day, excluding people who have previously tested positive.