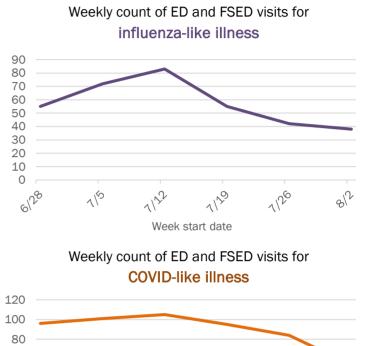

Week start date

The Electronic Surveillance System for the Early Notification of Community-Based Epidemics (ESSENCE-FL) includes chief complaint data from 211 of 212 Florida EDs and 77 of 80 Florida FSEDs. Data are transmitted electronically to ESSENCE-FL daily or hourly.

### Weekly count of ED and FSED visits for COVID-like illness