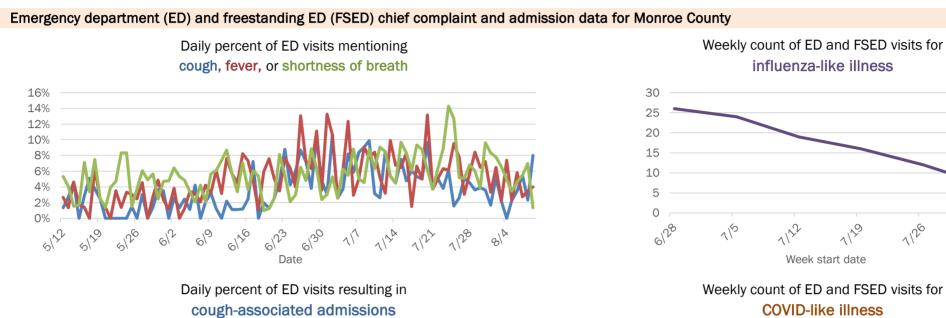

Week start date

The Electronic Surveillance System for the Early Notification of Community-Based Epidemics (ESSENCE-FL) includes chief complaint data from 211 of 212 Florida EDs and 77 of 80 Florida FSEDs. Data are transmitted electronically to ESSENCE-FL daily or hourly.