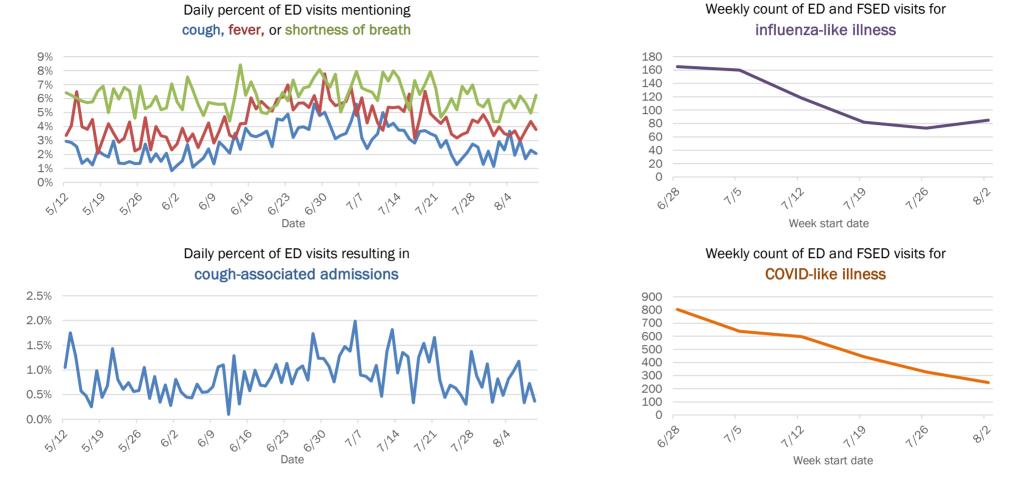

Week start date

The Electronic Surveillance System for the Early Notification of Community-Based Epidemics (ESSENCE-FL) includes chief complaint data from 211 of 212 Florida EDs and 77 of 80 Florida FSEDs. Data are transmitted electronically to ESSENCE-FL daily or hourly.

### Weekly count of ED and FSED visits for COVID-like illness