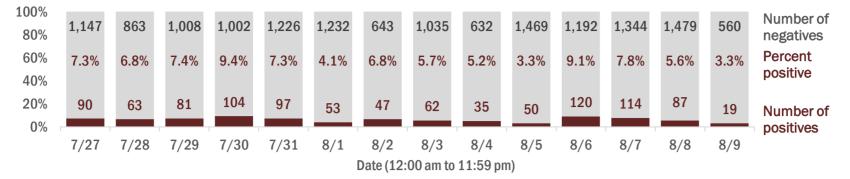

Percent positivity for new cases

These counts include the number of people for whom the department received PCR or antigen laboratory results by day. This percent is the number of people who test positive for the first time divided by all the people tested that day, excluding people who have previously tested positive.