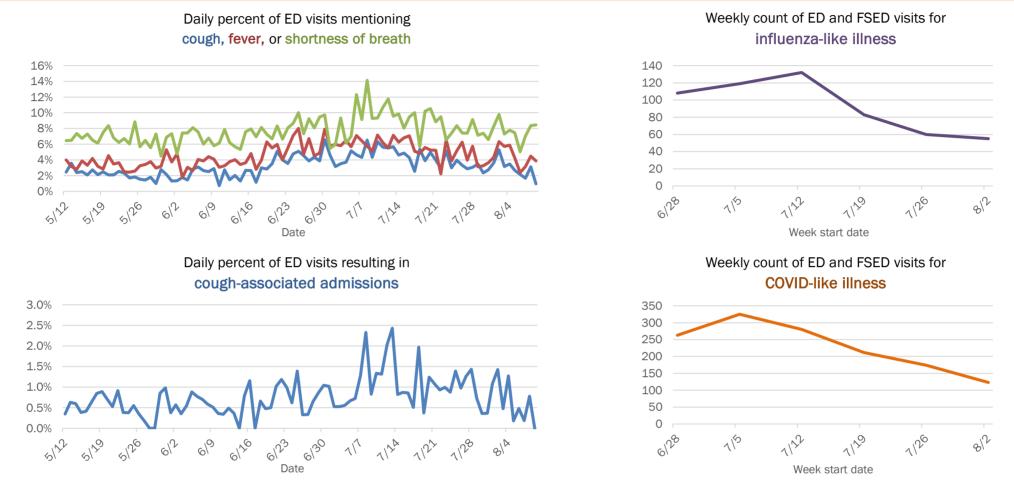

Week start date

The Electronic Surveillance System for the Early Notification of Community-Based Epidemics (ESSENCE-FL) includes chief complaint data from 211 of 212 Florida EDs and 77 of 80 Florida FSEDs. Data are transmitted electronically to ESSENCE-FL daily or hourly.