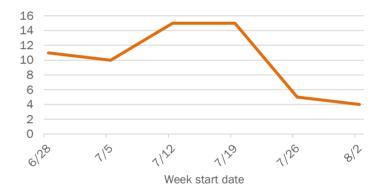

Week start date

The Electronic Surveillance System for the Early Notification of Community-Based Epidemics (ESSENCE-FL) includes chief complaint data from 211 of 212 Florida EDs and 77 of 80 Florida FSEDs. Data are transmitted electronically to ESSENCE-FL daily or hourly.