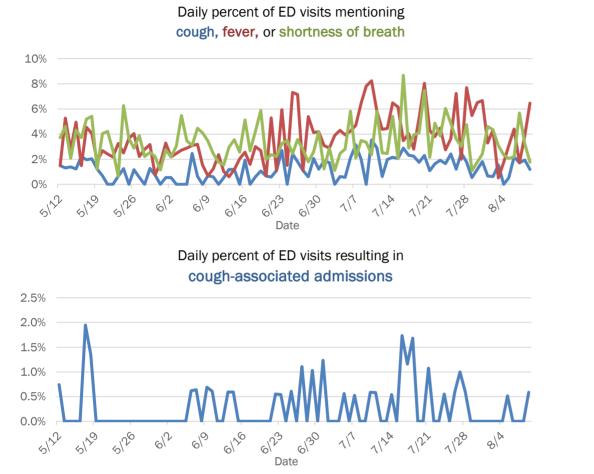

Week start date

The Electronic Surveillance System for the Early Notification of Community-Based Epidemics (ESSENCE-FL) includes chief complaint data from 211 of 212 Florida EDs and 77 of 80 Florida FSEDs. Data are transmitted electronically to ESSENCE-FL daily or hourly.