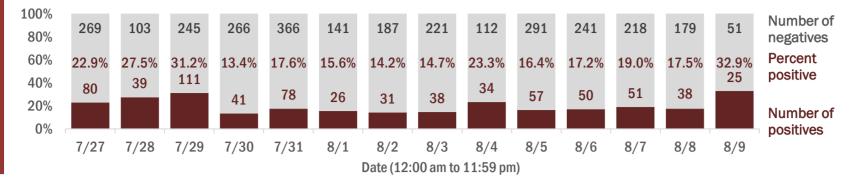

Percent positivity for new cases

These counts include the number of people for whom the department received PCR or antigen laboratory results by day. This percent is the number of people who test positive for the first time divided by all the people tested that day, excluding people who have previously tested positive.