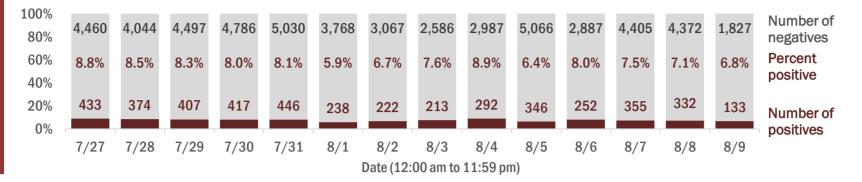

Percent positivity for new cases

These counts include the number of people for whom the department received PCR or antigen laboratory results by day. This percent is the number of people who test positive for the first time divided by all the people tested that day, excluding people who have previously tested positive.