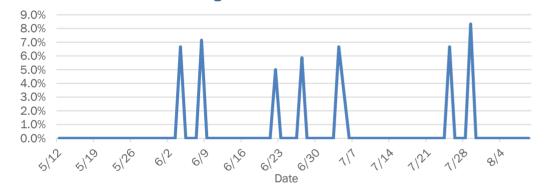

Week start date

The Electronic Surveillance System for the Early Notification of Community-Based Epidemics (ESSENCE-FL) includes chief complaint data from 211 of 212 Florida EDs and 77 of 80 Florida FSEDs. Data are transmitted electronically to ESSENCE-FL daily or hourly.