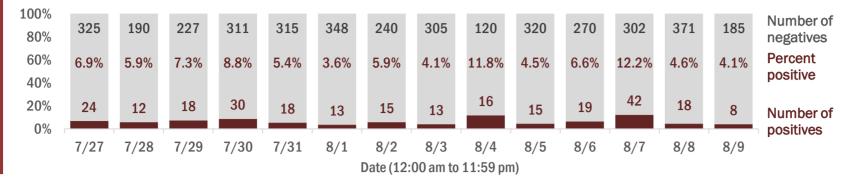

Percent positivity for new cases

These counts include the number of people for whom the department received PCR or antigen laboratory results by day. This percent is the number of people who test positive for the first time divided by all the people tested that day, excluding people who have previously tested positive.