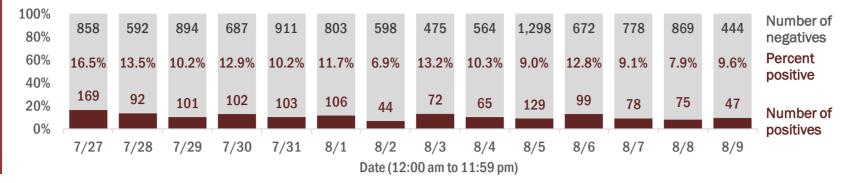

Percent positivity for new cases

These counts include the number of people for whom the department received PCR or antigen laboratory results by day. This percent is the number of people who test positive for the first time divided by all the people tested that day, excluding people who have previously tested positive.