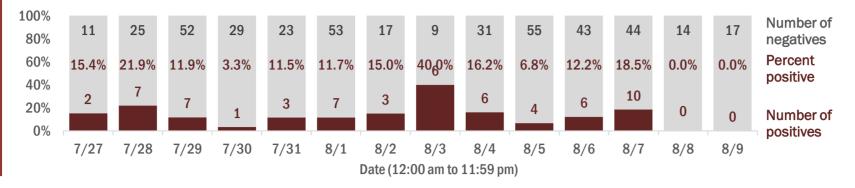

Percent positivity for new cases

These counts include the number of people for whom the department received PCR or antigen laboratory results by day. This percent is the number of people who test positive for the first time divided by all the people tested that day, excluding people who have previously tested positive.