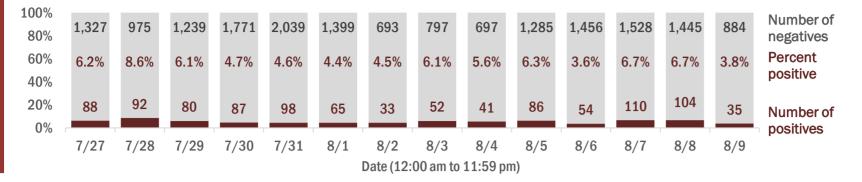

Percent positivity for new cases

These counts include the number of people for whom the department received PCR or antigen laboratory results by day. This percent is the number of people who test positive for the first time divided by all the people tested that day, excluding people who have previously tested positive.