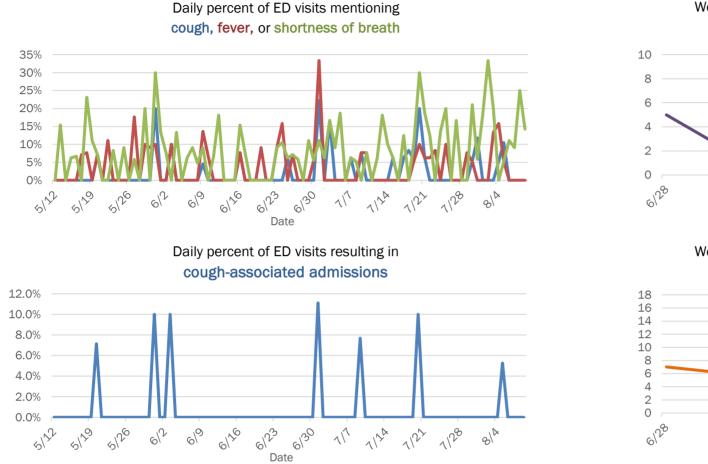

Week start date

The Electronic Surveillance System for the Early Notification of Community-Based Epidemics (ESSENCE-FL) includes chief complaint data from 211 of 212 Florida EDs and 77 of 80 Florida FSEDs. Data are transmitted electronically to ESSENCE-FL daily or hourly.