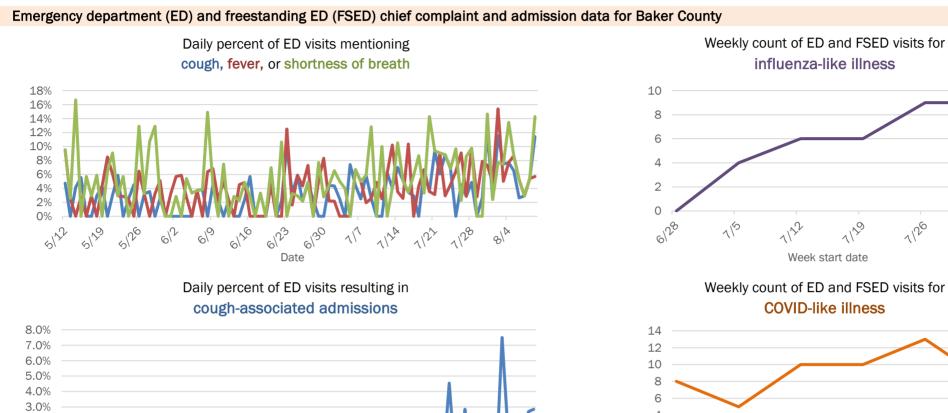

Week start date

The Electronic Surveillance System for the Early Notification of Community-Based Epidemics (ESSENCE-FL) includes chief complaint data from 211 of 212 Florida EDs and 77 of 80 Florida FSEDs. Data are transmitted electronically to ESSENCE-FL daily or hourly.