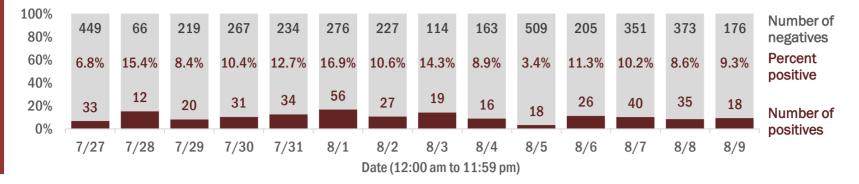

Percent positivity for new cases

These counts include the number of people for whom the department received PCR or antigen laboratory results by day. This percent is the number of people who test positive for the first time divided by all the people tested that day, excluding people who have previously tested positive.