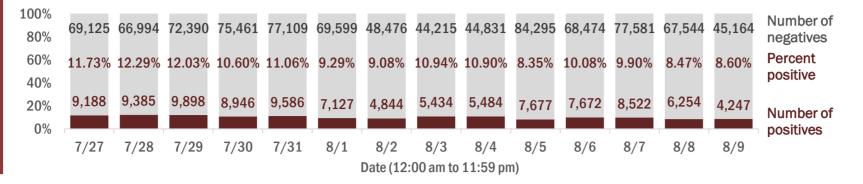

Percent positivity for new cases

These counts include the number of people for whom the department received PCR or antigen laboratory results by day. This percent is the number of people who test positive for the first time divided by all the people tested that day, excluding people who have previously tested positive.