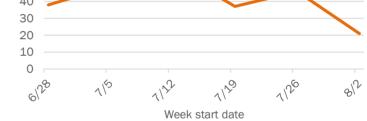

### Weekly count of ED and FSED visits for COVID-like illness

Week start date

The Electronic Surveillance System for the Early Notification of Community-Based Epidemics (ESSENCE-FL) includes chief complaint data from 211 of 212 Florida EDs and 77 of 80 Florida FSEDs. Data are transmitted electronically to ESSENCE-FL daily or hourly.