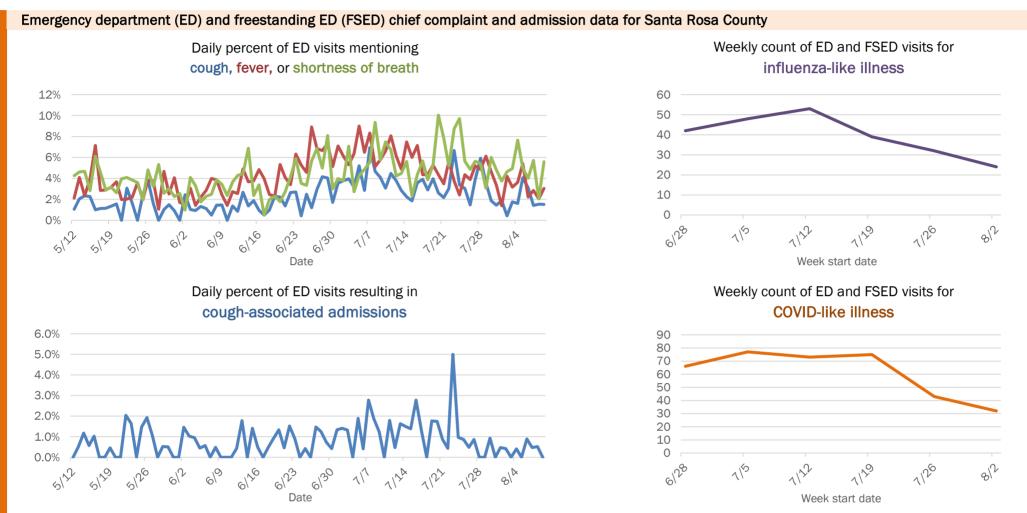

Week start date

The Electronic Surveillance System for the Early Notification of Community-Based Epidemics (ESSENCE-FL) includes chief complaint data from 211 of 212 Florida EDs and 77 of 80 Florida FSEDs. Data are transmitted electronically to ESSENCE-FL daily or hourly.