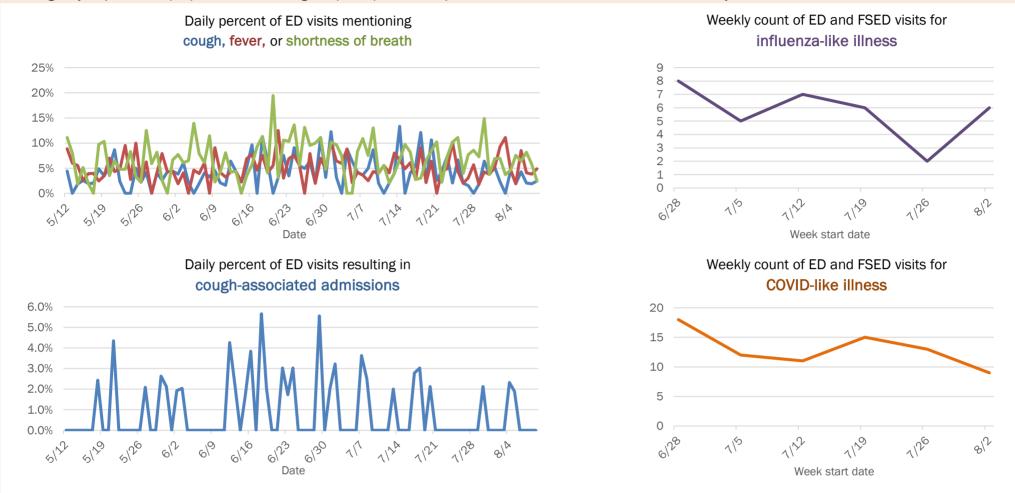

Week start date

The Electronic Surveillance System for the Early Notification of Community-Based Epidemics (ESSENCE-FL) includes chief complaint data from 211 of 212 Florida EDs and 77 of 80 Florida FSEDs. Data are transmitted electronically to ESSENCE-FL daily or hourly.