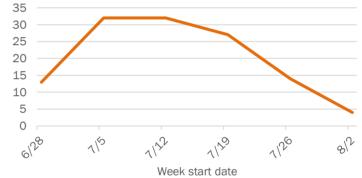

### Weekly count of ED and FSED visits for COVID-like illness

Week start date

The Electronic Surveillance System for the Early Notification of Community-Based Epidemics (ESSENCE-FL) includes chief complaint data from 211 of 212 Florida EDs and 77 of 80 Florida FSEDs. Data are transmitted electronically to ESSENCE-FL daily or hourly.