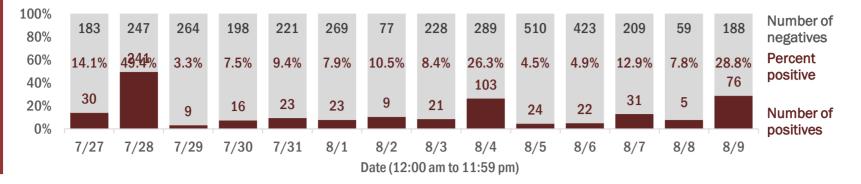

#### Percent positivity for new cases

These counts include the number of people for whom the department received PCR or antigen laboratory results by day. This percent is the number of people who test positive for the first time divided by all the people tested that day, excluding people who have previously tested positive.