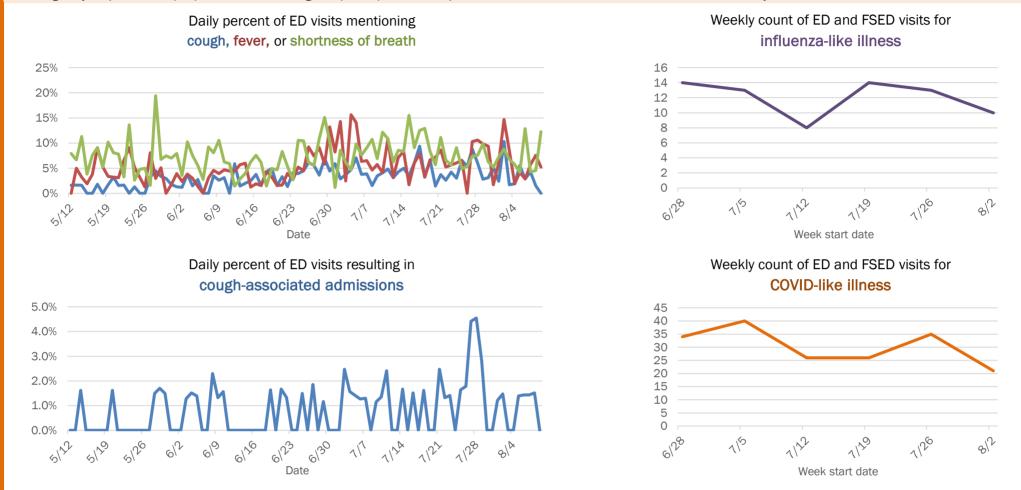

Week start date

The Electronic Surveillance System for the Early Notification of Community-Based Epidemics (ESSENCE-FL) includes chief complaint data from 211 of 212 Florida EDs and 77 of 80 Florida FSEDs. Data are transmitted electronically to ESSENCE-FL daily or hourly.

### Weekly count of ED and FSED visits for COVID-like illness