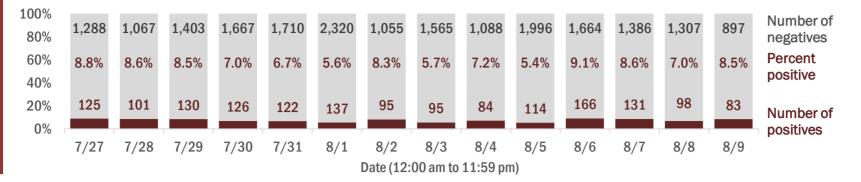

Percent positivity for new cases

These counts include the number of people for whom the department received PCR or antigen laboratory results by day. This percent is the number of people who test positive for the first time divided by all the people tested that day, excluding people who have previously tested positive.