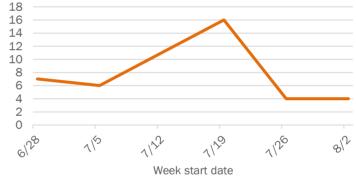

Week start date

The Electronic Surveillance System for the Early Notification of Community-Based Epidemics (ESSENCE-FL) includes chief complaint data from 211 of 212 Florida EDs and 77 of 80 Florida FSEDs. Data are transmitted electronically to ESSENCE-FL daily or hourly.