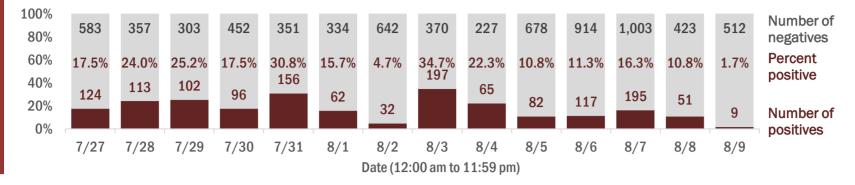

#### Percent positivity for new cases

These counts include the number of people for whom the department received PCR or antigen laboratory results by day. This percent is the number of people who test positive for the first time divided by all the people tested that day, excluding people who have previously tested positive.

# **COVID-19: summary for Baker County**

Data through Aug 9, 2020 verified as of Aug 10, 2020 at 09:25 AM

Data in this report are provisional and subject to change.

| Cases: people with positive PC | R or antig | en test result       |                                          |                   |                   |              |                                    |                   |                      |
|--------------------------------|------------|----------------------|------------------------------------------|-------------------|-------------------|--------------|------------------------------------|-------------------|----------------------|
| Total cases                    | 932        |                      |                                          | Case              | es in Florida r   | residents by | date case confirmed                |                   |                      |
| Florida residents              | 932        | Cases                |                                          |                   |                   | Media        | nage                               |                   |                      |
| Non-Florida residents          | 0          | 00000                |                                          |                   |                   |              | - 5                                | 0                 |                      |
| Gender for Florida residents   |            |                      |                                          |                   | 197               | 41<br>47     | × 00                               | 49<br>39<br>39    | 38<br>40<br>37<br>39 |
| Men                            | 684        |                      |                                          | ŝ                 | 5                 |              | 35<br>34<br>33                     |                   | m v m m              |
| Women                          | 247        |                      |                                          | 8                 | 00                | 10           |                                    |                   |                      |
| Unknown                        | 1          | 10<br>13<br>13       | 15 15 15 15 15 15 15 15 15 15 15 15 15 1 | 6                 |                   | 25           |                                    |                   |                      |
| Age for Florida residents      |            |                      | 2 7 7 0                                  | ω <u>4</u> Ω      | 9 1 9             | 6 1 8        |                                    | ω 4 Ω             | 0 1 0                |
| Range                          | 1 - 97     | 7/27<br>7/28<br>7/29 | 1/30<br>7/31<br>8/1<br>8/2               | 8/3<br>8/4<br>8/5 | 8/6<br>8/7<br>8/8 | 8/9<br>7/27  | 7/29<br>7/30<br>7/31<br>8/1<br>8/2 | 8/3<br>8/4<br>8/5 | 8/6<br>8/8<br>8/9    |
| Median age                     | 39         |                      |                                          |                   |                   |              |                                    |                   |                      |
| Race, ethnicity                | Cas        | ses                  | Hospitaliza                              | ations            | Deaths            | ;            | <b>Outcomes for Fl</b>             | orida reside      | ents                 |
| White                          | 396        | 42%                  | 18                                       | 62%               | 3                 | 75%          | Baker                              |                   |                      |
| Hispanic                       | 3          | 0%                   | 0                                        | 0%                | 0                 | <b>O</b> %   | Hospitalizations                   | 29                | (3% of all cases)    |
| Non-Hispanic                   | 352        | 38%                  | 17                                       | 59%               | 3                 | 75%          | Deaths                             | 4                 | (0% of all cases)    |
| Unknown ethnicity              | 41         | 4%                   | 1                                        | 3%                | 0                 | <b>O</b> %   | New deaths                         | 0                 |                      |
| Black                          | 112        | 12%                  | 8                                        | 28%               | 1                 | 25%          |                                    |                   |                      |
| Hispanic                       | 0          | <b>O</b> %           | 0                                        | <b>O</b> %        | 0                 | 0%           | Statewide                          |                   |                      |
| Non-Hispanic                   | 95         | 10%                  | 8                                        | 28%               | 1                 | 25%          | Hospitalizations                   | 30,785            | (6% of all cases)    |
| Unknown ethnicity              | 17         | 2%                   | 0                                        | <b>O</b> %        | 0                 | <b>O</b> %   | Deaths                             | 8,277             | (2% of all cases)    |
| Other                          | 39         | 4%                   | 3                                        | 10%               | 0                 | <b>O</b> %   | New deaths                         | 91                |                      |
| Hispanic                       | 10         | 1%                   | 0                                        | <b>O</b> %        | 0                 | <b>O</b> %   | New deaths are thos                | o identified si   | and last report      |
| Non-Hispanic                   | 28         | 3%                   | 3                                        | 10%               | 0                 | <b>O</b> %   |                                    | e luentineu si    | ice last report.     |
| Unknown ethnicity              | 1          | <b>O</b> %           | 0                                        | <b>O</b> %        | 0                 | <b>O</b> %   | <b>Cases in facility</b>           | staff/resid       | ents                 |
| Unknown race                   | 385        | 41%                  | 0                                        | <b>O</b> %        | 0                 | <b>O</b> %   | Baker                              |                   |                      |
| Hispanic                       | 0          | <b>O</b> %           | 0                                        | <b>O</b> %        | 0                 | 0%           | Long-term care                     | 27                | (3% of all cases)    |
| Non-Hispanic                   | 0          | <b>O</b> %           | 0                                        | <b>O</b> %        | 0                 | 0%           | Correctional                       | 465               | (50% of all cases)   |
| Unknown ethnicity              | 385        | 41%                  | 0                                        | <b>O</b> %        | 0                 | 0%           |                                    |                   |                      |
| Total                          | 932        |                      | 29                                       |                   | 4                 |              | Statewide                          |                   |                      |
|                                |            |                      |                                          |                   |                   |              | Long-term care                     | 30,926            | (6% of all cases)    |
|                                |            |                      |                                          |                   |                   |              | Correctional                       | 14,785            | (3% of all cases)    |

| Age group   | All cases |     | New cases (8 | 3/09) | Hospitalizat | ions | Deaths |     |
|-------------|-----------|-----|--------------|-------|--------------|------|--------|-----|
| 0-4 years   | 5         | 1%  | 0            | 0%    | 0            | 0%   | 0      | 0%  |
| 5-14 years  | 17        | 2%  | 0            | 0%    | 0            | 0%   | 0      | 0%  |
| 15-24 years | 98        | 11% | 2            | 8%    | 1            | 3%   | 0      | 0%  |
| 25-34 years | 218       | 23% | 7            | 28%   | 2            | 7%   | 0      | 0%  |
| 35-44 years | 220       | 24% | 8            | 32%   | 1            | 3%   | 0      | 0%  |
| 45-54 years | 157       | 17% | 3            | 12%   | 5            | 17%  | 0      | 0%  |
| 55-64 years | 136       | 15% | 3            | 12%   | 3            | 10%  | 0      | 0%  |
| 65-74 years | 47        | 5%  | 2            | 8%    | 7            | 24%  | 3      | 75% |
| 75-84 years | 27        | 3%  | 0            | 0%    | 7            | 24%  | 1      | 25% |
| 85+ years   | 7         | 1%  | 0            | 0%    | 3            | 10%  | 0      | 0%  |
| Unknown     | 0         | 0%  | 0            | 0%    | 0            | 0%   | 0      | 0%  |
| Total       | 932       |     | 25           |       | 29           |      | 4      |     |