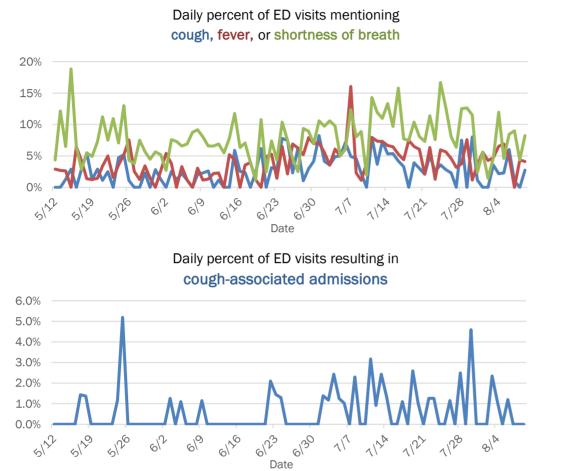

Week start date

The Electronic Surveillance System for the Early Notification of Community-Based Epidemics (ESSENCE-FL) includes chief complaint data from 211 of 212 Florida EDs and 77 of 80 Florida FSEDs. Data are transmitted electronically to ESSENCE-FL daily or hourly.