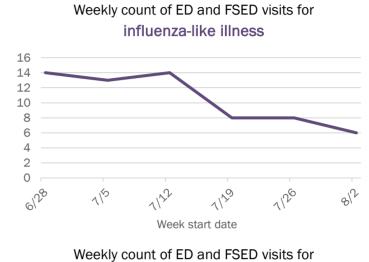

Week start date

The Electronic Surveillance System for the Early Notification of Community-Based Epidemics (ESSENCE-FL) includes chief complaint data from 211 of 212 Florida EDs and 77 of 80 Florida FSEDs. Data are transmitted electronically to ESSENCE-FL daily or hourly.

### Weekly count of ED and FSED visits for COVID-like illness