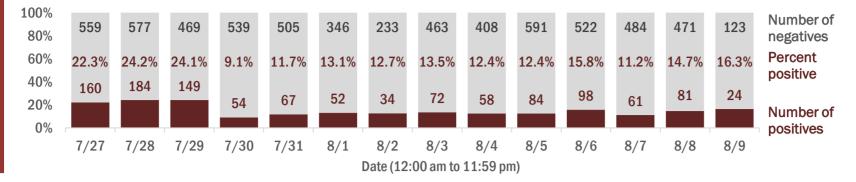

#### Percent positivity for new cases

These counts include the number of people for whom the department received PCR or antigen laboratory results by day. This percent is the number of people who test positive for the first time divided by all the people tested that day, excluding people who have previously tested positive.