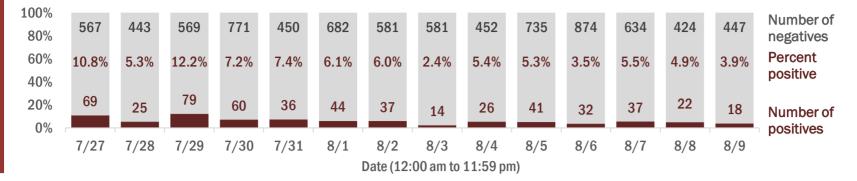

#### Percent positivity for new cases

These counts include the number of people for whom the department received PCR or antigen laboratory results by day. This percent is the number of people who test positive for the first time divided by all the people tested that day, excluding people who have previously tested positive.