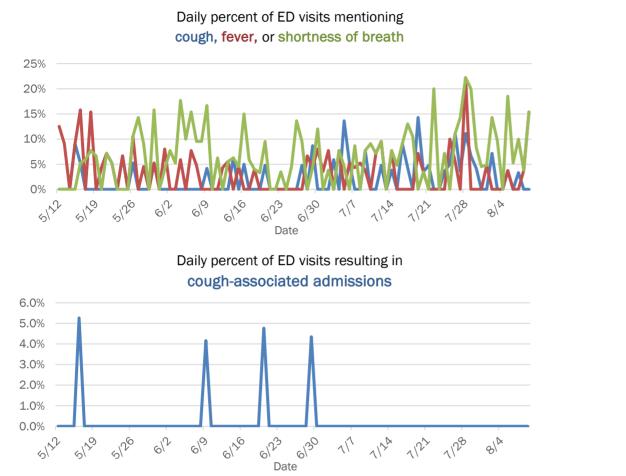

Week start date

The Electronic Surveillance System for the Early Notification of Community-Based Epidemics (ESSENCE-FL) includes chief complaint data from 211 of 212 Florida EDs and 77 of 80 Florida FSEDs. Data are transmitted electronically to ESSENCE-FL daily or hourly.