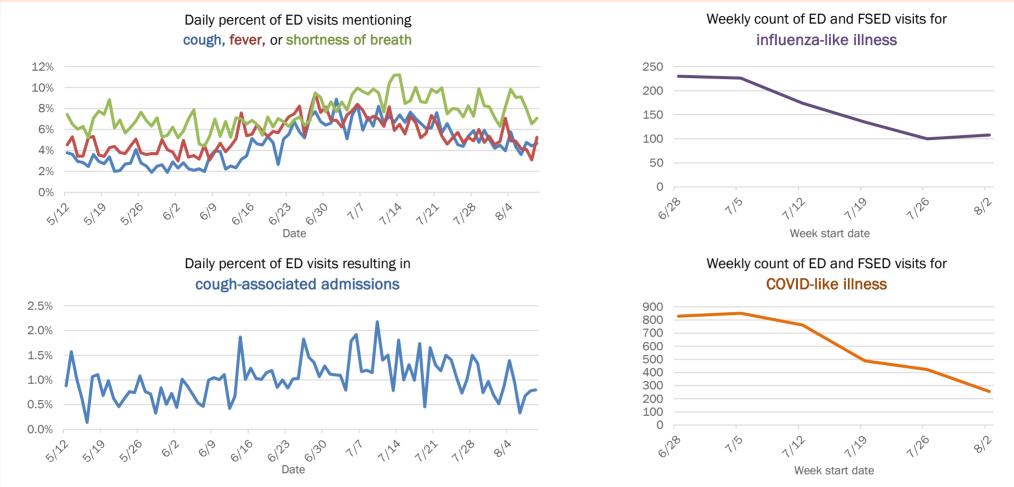

Week start date

The Electronic Surveillance System for the Early Notification of Community-Based Epidemics (ESSENCE-FL) includes chief complaint data from 211 of 212 Florida EDs and 77 of 80 Florida FSEDs. Data are transmitted electronically to ESSENCE-FL daily or hourly.

### Weekly count of ED and FSED visits for COVID-like illness