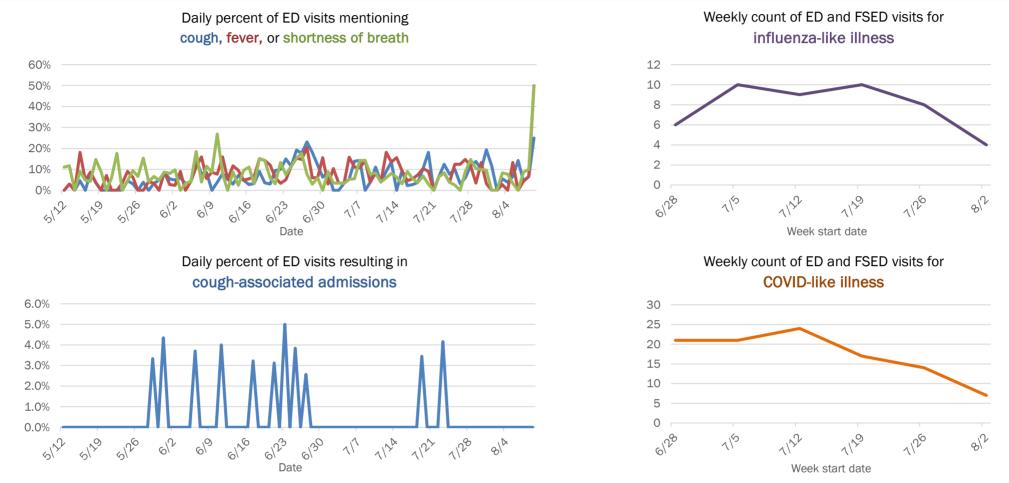

Week start date

The Electronic Surveillance System for the Early Notification of Community-Based Epidemics (ESSENCE-FL) includes chief complaint data from 211 of 212 Florida EDs and 77 of 80 Florida FSEDs. Data are transmitted electronically to ESSENCE-FL daily or hourly.

### Weekly count of ED and FSED visits for COVID-like illness