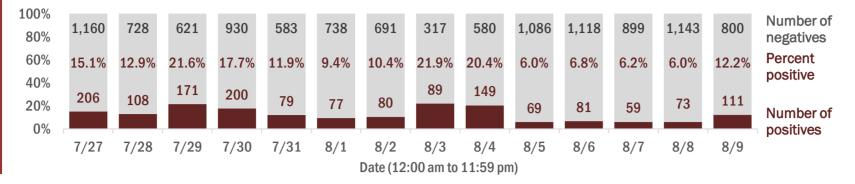

Percent positivity for new cases

These counts include the number of people for whom the department received PCR or antigen laboratory results by day. This percent is the number of people who test positive for the first time divided by all the people tested that day, excluding people who have previously tested positive.