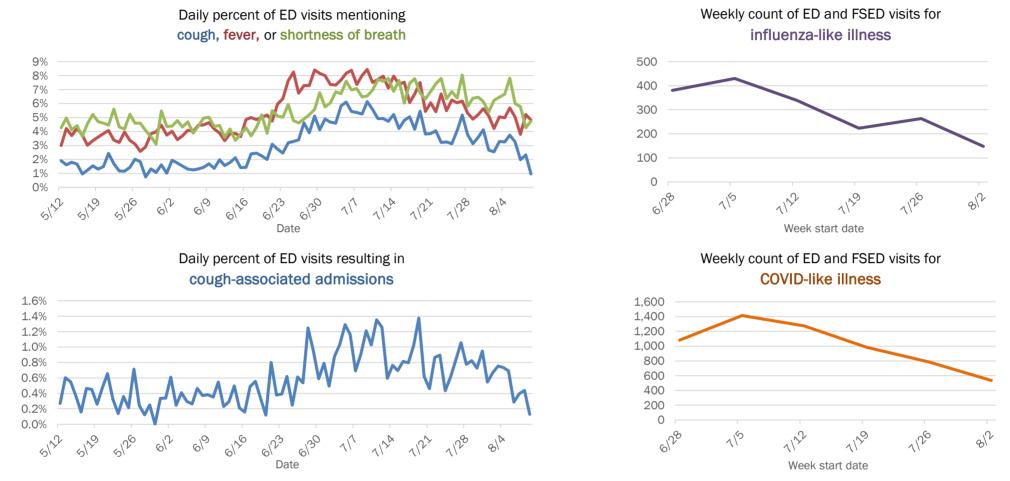

Week start date

The Electronic Surveillance System for the Early Notification of Community-Based Epidemics (ESSENCE-FL) includes chief complaint data from 211 of 212 Florida EDs and 77 of 80 Florida FSEDs. Data are transmitted electronically to ESSENCE-FL daily or hourly.