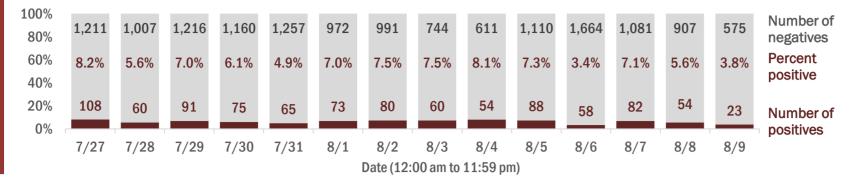

#### Percent positivity for new cases

These counts include the number of people for whom the department received PCR or antigen laboratory results by day. This percent is the number of people who test positive for the first time divided by all the people tested that day, excluding people who have previously tested positive.