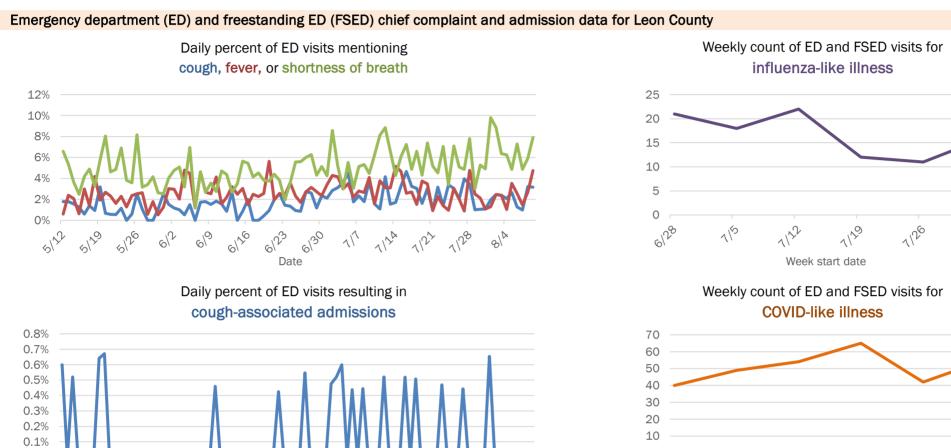

Week start date

The Electronic Surveillance System for the Early Notification of Community-Based Epidemics (ESSENCE-FL) includes chief complaint data from 211 of 212 Florida EDs and 77 of 80 Florida FSEDs. Data are transmitted electronically to ESSENCE-FL daily or hourly.

### Weekly count of ED and FSED visits for COVID-like illness