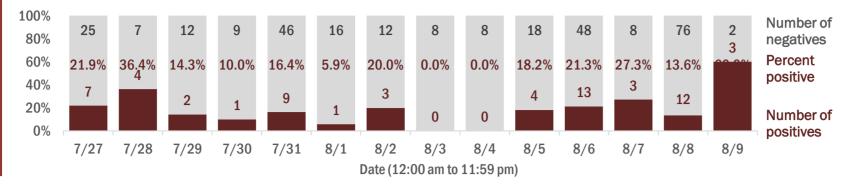

#### Percent positivity for new cases

These counts include the number of people for whom the department received PCR or antigen laboratory results by day. This percent is the number of people who test positive for the first time divided by all the people tested that day, excluding people who have previously tested positive.