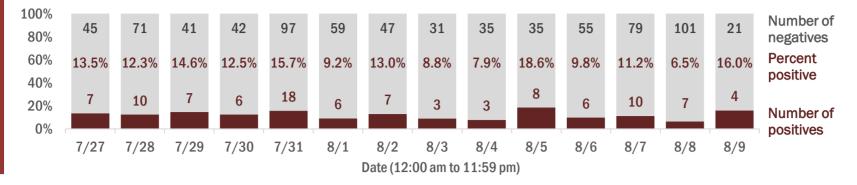

Percent positivity for new cases

These counts include the number of people for whom the department received PCR or antigen laboratory results by day. This percent is the number of people who test positive for the first time divided by all the people tested that day, excluding people who have previously tested positive.

Percent positivity for new cases

2.0%

1.0%

0.0%

5/22

619

120

2

612

6120

6123

Date

6/30

These counts include the number of people for whom the department received PCR or antigen laboratory results by day. This percent is the number of people who test positive for the first time divided by all the people tested that day, excluding people who have previously tested positive.

7124

11

1122

1/28

8/2

8/2

1120

1129

812

4

2

0

6/28

15