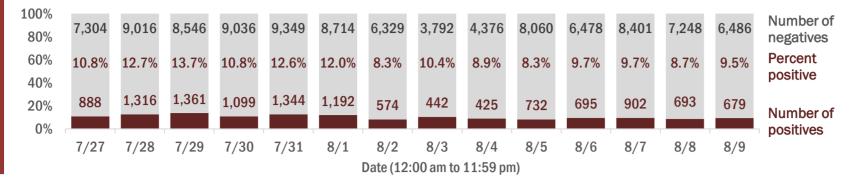

#### Percent positivity for new cases

These counts include the number of people for whom the department received PCR or antigen laboratory results by day. This percent is the number of people who test positive for the first time divided by all the people tested that day, excluding people who have previously tested positive.