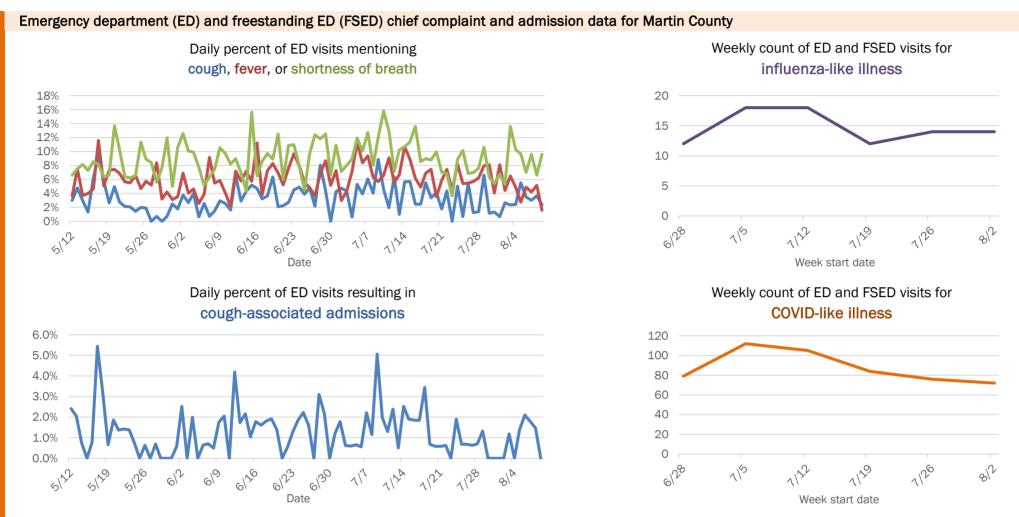

Week start date

The Electronic Surveillance System for the Early Notification of Community-Based Epidemics (ESSENCE-FL) includes chief complaint data from 211 of 212 Florida EDs and 77 of 80 Florida FSEDs. Data are transmitted electronically to ESSENCE-FL daily or hourly.