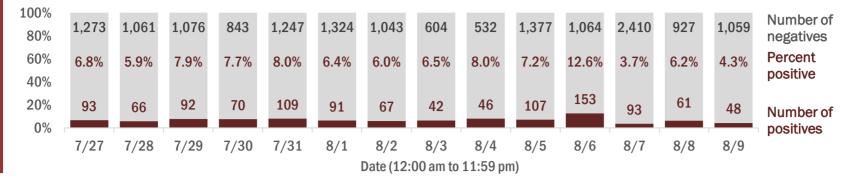

Percent positivity for new cases

These counts include the number of people for whom the department received PCR or antigen laboratory results by day. This percent is the number of people who test positive for the first time divided by all the people tested that day, excluding people who have previously tested positive.