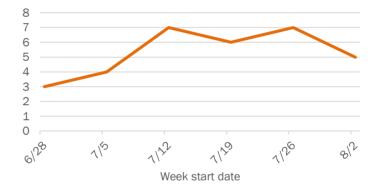

Week start date

The Electronic Surveillance System for the Early Notification of Community-Based Epidemics (ESSENCE-FL) includes chief complaint data from 211 of 212 Florida EDs and 77 of 80 Florida FSEDs. Data are transmitted electronically to ESSENCE-FL daily or hourly.