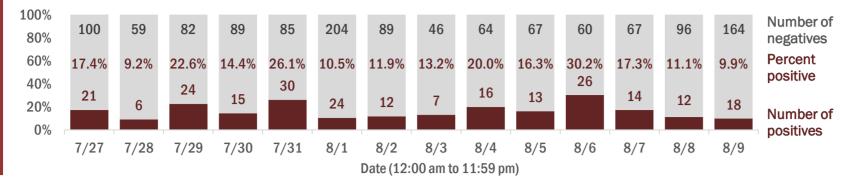

#### Percent positivity for new cases

These counts include the number of people for whom the department received PCR or antigen laboratory results by day. This percent is the number of people who test positive for the first time divided by all the people tested that day, excluding people who have previously tested positive.