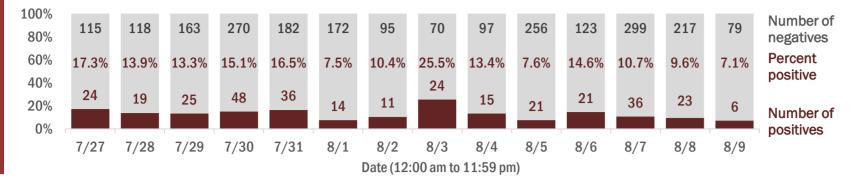

Percent positivity for new cases

These counts include the number of people for whom the department received PCR or antigen laboratory results by day. This percent is the number of people who test positive for the first time divided by all the people tested that day, excluding people who have previously tested positive.