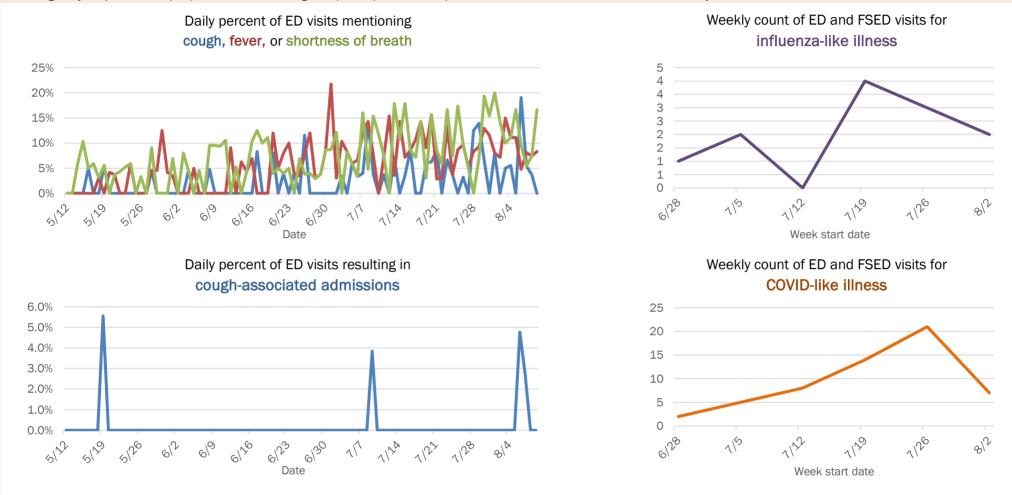

Week start date

The Electronic Surveillance System for the Early Notification of Community-Based Epidemics (ESSENCE-FL) includes chief complaint data from 211 of 212 Florida EDs and 77 of 80 Florida FSEDs. Data are transmitted electronically to ESSENCE-FL daily or hourly.