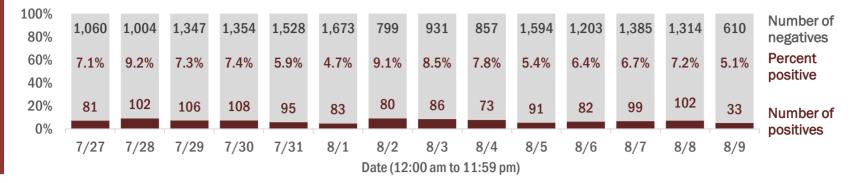

#### Percent positivity for new cases

These counts include the number of people for whom the department received PCR or antigen laboratory results by day. This percent is the number of people who test positive for the first time divided by all the people tested that day, excluding people who have previously tested positive.