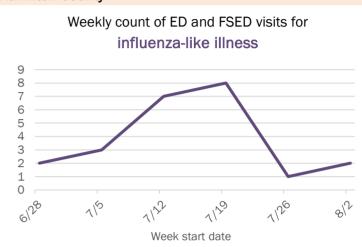

ears | 33        | 5%  | 0         | N/A      | 6             | 26% | 2      | 50% |
| 75-84 years | 14        | 2%  | 0         | N/A      | 4             | 17% | 1      | 25% |
| 85+ years   | 5         | 1%  | 0         | N/A      | 1             | 4%  | 1      | 25% |
| Unknown     | 0         | 0%  | 0         | N/A      | 0             | 0%  | 0      | 0%  |
| Total       | 613       |     | 0         |          | 23            |     | 4      |     |

#### Percent positivity for new cases

These counts include the number of people for whom the department received PCR or antigen laboratory results by day. This percent is the number of people who test positive for the first time divided by all the people tested that day, excluding people who have previously tested positive.













### Weekly count of ED and FSED visits for COVID-like illness



## **COVID-19: summary for Hardee County**

Data through Aug 9, 2020 verified as of Aug 10, 2020 at 09:25 AM

Data in this report are provisional and subject to change.

|                                |        |                      |                     |                   |               |              |         |        |          |            |        |                | _     |               | _     |        |
|--------------------------------|--------|----------------------|---------------------|-------------------|---------------|--------------|---------|--------|----------|------------|--------|----------------|-------|---------------|-------|--------|
| Cases: people with positive PC |        | en test result