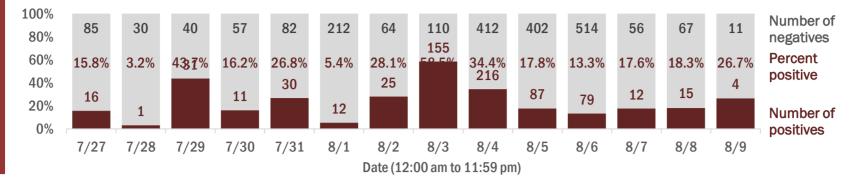

#### Percent positivity for new cases

These counts include the number of people for whom the department received PCR or antigen laboratory results by day. This percent is the number of people who test positive for the first time divided by all the people tested that day, excluding people who have previously tested positive.