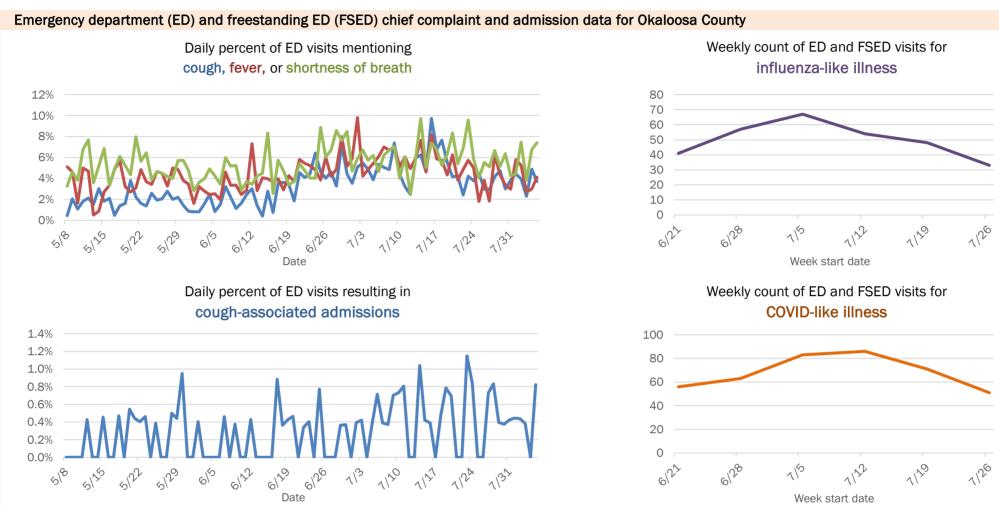

Percent positivity for new cases

These counts include the number of people for whom the department received PCR or antigen laboratory results by day. This percent is the number of people who test positive for the first time divided by all the people tested that day, excluding people who have previously tested positive.