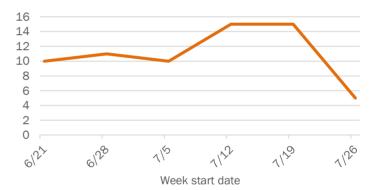

Percent positivity for new cases

These counts include the number of people for whom the department received PCR or antigen laboratory results by day. This percent is the number of people who test positive for the first time divided by all the people tested that day, excluding people who have previously tested positive.