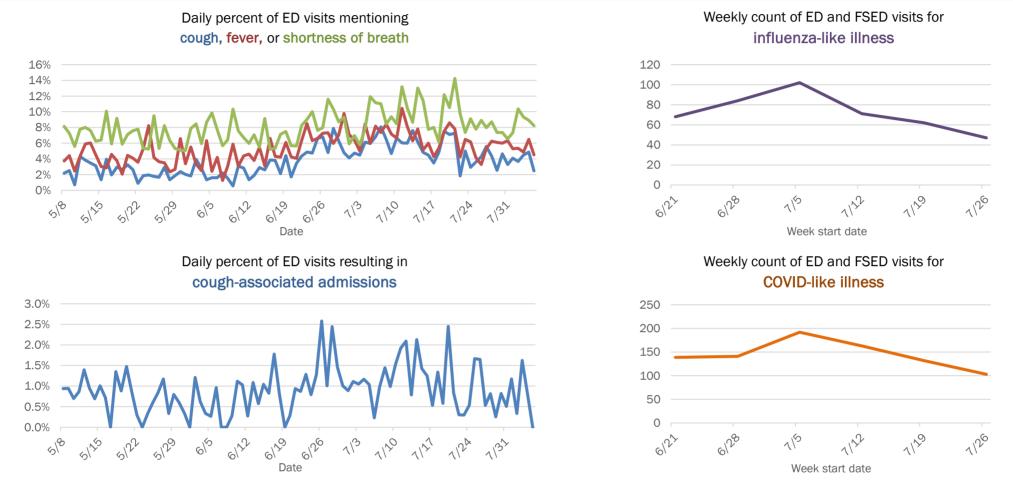

Percent positivity for new cases

These counts include the number of people for whom the department received PCR or antigen laboratory results by day. This percent is the number of people who test positive for the first time divided by all the people tested that day, excluding people who have previously tested positive.

#### Percent positivity for new cases

These counts include the number of people for whom the department received PCR or antigen laboratory results by day. This percent is the number of people who test positive for the first time divided by all the people tested that day, excluding people who have previously tested positive.