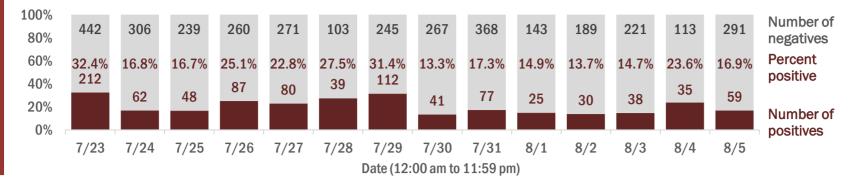

#### Percent positivity for new cases

These counts include the number of people for whom the department received PCR or antigen laboratory results by day. This percent is the number of people who test positive for the first time divided by all the people tested that day, excluding people who have previously tested positive.