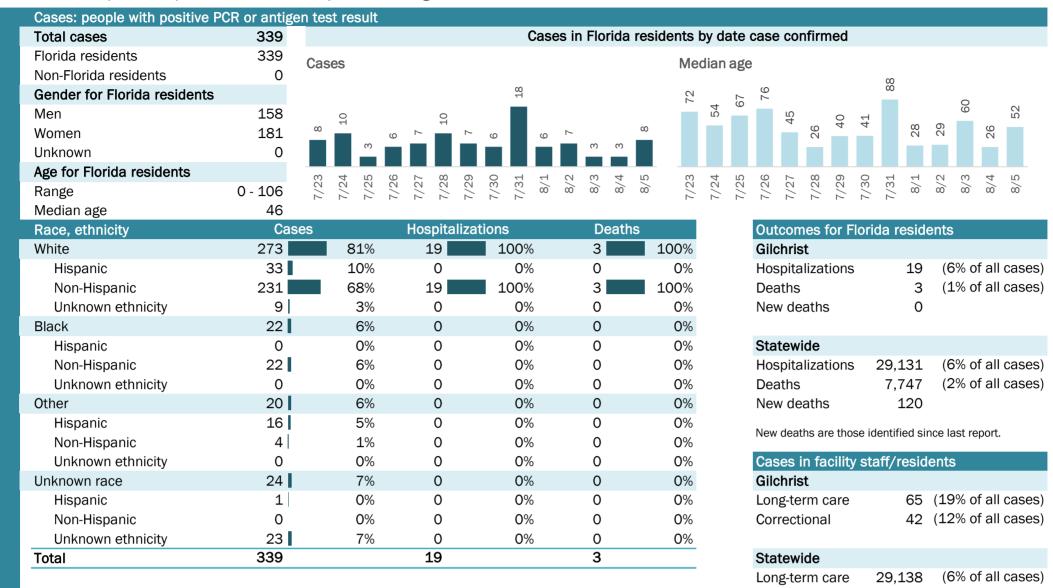

# **COVID-19: summary for Florida**

Data through Aug 5, 2020 verified as of Aug 6, 2020 at 09:25 AM

Data in this report are provisional and subject to change.

| Cases: people with positive F | PCR or antig | en test | result     |       |                |       |       |       |                  |       |                |        |         |        |      |       |        |        |        |        |         |        |       |        |       |       |
|-------------------------------|--------------|---------|------------|-------|----------------|-------|-------|-------|------------------|-------|----------------|--------|---------|--------|------|-------|--------|--------|--------|--------|---------|--------|-------|--------|-------|-------|
| Total cases                   | 510,389      |         |            |       |                |       |       |       | Case             | es in | Florid         | da res | sidents | s dy   | date | e cas | se co  | nfirn  | ned    |        |         |        |       |        |       |       |
| Florida residents             | 504,768      | Cases   |            |       |                |       |       |       |                  |       |                |        | N       | ledia  | an a | ge    |        |        |        |        |         |        |       |        |       |       |
| Non-Florida residents         | 5,621        | 394     | 1          |       |                |       |       |       |                  |       |                |        |         |        |      | 1 (   | 2 0    | N      | -      | 2      | N       | N      | 2     | 2      | 2     | 43    |
| Gender for Florida residents  |              | 12,394  | д<br>9,295 | 67    | 9,196<br>9,397 | 9,904 | 8,953 | 9,593 | 2                |       |                | ŝ      |         | 4.2    | 4 7  | 4 5   | 42     | 42     | 41     | 42     | 42      | 42     | 42    | 42     | 42    | 4     |
| Men                           | 242,308      |         | 0,         | 8,867 | n, 0,          | 9,6   | 8,0   | 9,5   | 7,137            | 4,848 | 5,415<br>5,489 | 7,683  |         |        |      |       |        |        |        |        |         |        |       |        |       |       |
| Women                         | 258,677      |         |            |       |                |       |       |       |                  | 4,8   | ີ້ນີ້ ບໍ       |        |         |        |      |       |        |        |        |        |         |        |       |        |       |       |
| Unknown                       | 3,783        |         |            |       |                |       |       |       |                  |       |                |        |         |        |      |       |        |        |        |        |         |        |       |        |       |       |
| Age for Florida residents     |              | 0.2     | 1 L        | Q     | ~ 00           | ດ     | 0     | T.    | , <del>с</del> і | 2     | ω 4            | Ю      |         | n 2    | 4 1  | ດ ແ   |        | 00     | ရ      | 0      | 4       | т      | 2     | ω      | 4     | 8/5   |
| Range                         | 0 - 110      | 7/23    | 7/25       | 7/26  | 1/21<br>7/28   | 7/29  | 7/30  | 7/31  | 8/1              | 8/2   | 8/3            | 8/5    | 2<br>1  | 7,04   | 7/24 | 90/2  | 7/27   | 7/28   | 7/29   | 7/30   | 7/31    | 8/1    | 8/2   | 8/3    | 8/4   | 00    |
| Median age                    | 40           |         |            |       |                |       |       |       |                  |       |                |        |         | _      |      | _     |        |        |        |        |         |        |       |        |       |       |
| Race, ethnicity               | Cas          | ses     |            |       | lospi          |       | ation | IS    |                  |       | Dea            | ths    |         |        |      |       | utcon  |        | for F  | lorid  | la re   | side   | nts   |        |       |       |
| White                         | 197,198      |         | 39%        |       | ,367           |       |       | 60%   |                  | 5,1   |                |        | 66%     |        |      | FI    | orida  |        |        |        |         |        |       |        |       |       |
| Hispanic                      | 87,430       |         | 17%        |       | ,492           |       |       | 22%   | 0                | ,     | 23             |        | 20%     | )<br>D |      | H     | ospita | alizat | ions   | 2      | 29,1    | 31     | •     |        |       | ases) |
| Non-Hispanic                  | 91,237       |         | 18%        | 10    | ,127           |       |       | 35%   |                  | ,     | 85             |        | 42%     |        |      | D     | eaths  |        |        |        | 7,7     |        | (29   | % of   | all c | ases) |
| Unknown ethnicity             | 18,531       |         | 4%         |       | 748            | -     |       | 3%    | 6                |       | 33             |        | 4%      | Ď      |      | N     | ew de  | eaths  | 5      |        | 1       | 20     |       |        |       |       |
| Black                         | 75,772       |         | 15%        | 7     | ,175           |       |       | 25%   | 6<br>0           | ,     | 52             |        | 20%     |        |      | Ne    | w dea  | ths ar | e tho  | se ide | ontifie | nie he | re la | st ren | ort   |       |
| Hispanic                      | 3,478        |         | 1%         |       | 312            |       |       | 1%    |                  |       | 54             |        | 1%      |        |      | _     |        |        |        |        |         |        |       | otrop  | ort.  |       |
| Non-Hispanic                  | 62,853       |         | 12%        | 6     | ,624           |       |       | 23%   | 0                |       | 23             |        | 18%     | )<br>D |      | Ca    | ases   | in fa  | cility | / sta  | ff/re   | eside  | ents  |        |       |       |
| Unknown ethnicity             | 9,441        | _       | 2%         |       | 239            |       |       | 1%    |                  |       | 75             |        | 1%      |        |      | FI    | orida  |        |        |        |         |        |       |        |       |       |
| Other                         | 56,064       |         | 11%        |       | ,425           |       |       | 12%   | ,<br>0           |       | 20             |        | 8%      |        |      | Lo    | ong-te | erm c  | are    |        | 29,1    |        |       |        |       | ases) |
| Hispanic                      | 27,869       |         | 6%         |       | ,050           | -     |       | 7%    | 0                |       | 06             |        | 4%      | /<br>D |      | Co    | orrect | iona   | I      | -      | 12,1    | 61     | (29   | % of   | all c | ases) |
| Non-Hispanic                  | 15,509       |         | 3%         | 1     | ,163           |       |       | 4%    | 0                |       | 33             |        | 3%      | /<br>D |      |       |        |        |        |        |         |        |       |        |       |       |
| Unknown ethnicity             | 12,686       |         | 3%         |       | 212            |       |       | 1%    | 0                |       | 81             |        | 1%      | /<br>D |      |       |        |        |        |        |         |        |       |        |       |       |
| Unknown race                  | 175,734      |         | 35%        | 1     | ,164           | L     |       | 4%    | ó                | 4     | 34             |        | 6%      | Ď      |      |       |        |        |        |        |         |        |       |        |       |       |
| Hispanic                      | 14,762       |         | 3%         |       | 245            |       |       | 1%    | 0                |       | 70             |        | 1%      | /<br>D |      |       |        |        |        |        |         |        |       |        |       |       |
| Non-Hispanic                  | 3,344        |         | 1%         |       | 103            |       |       | 0%    | 6                |       | 39             |        | 1%      | /<br>D |      |       |        |        |        |        |         |        |       |        |       |       |
| Unknown ethnicity             | 157,628      |         | 31%        |       | 816            |       |       | 3%    | 0                | 3     | 25             |        | 4%      | ,<br>D |      |       |        |        |        |        |         |        |       |        |       |       |
| Total                         | 504,768      |         |            | 29    | ,131           |       |       |       |                  | 7,7   | 47             |        |         | _      |      |       |        |        |        |        |         |        |       |        |       |       |