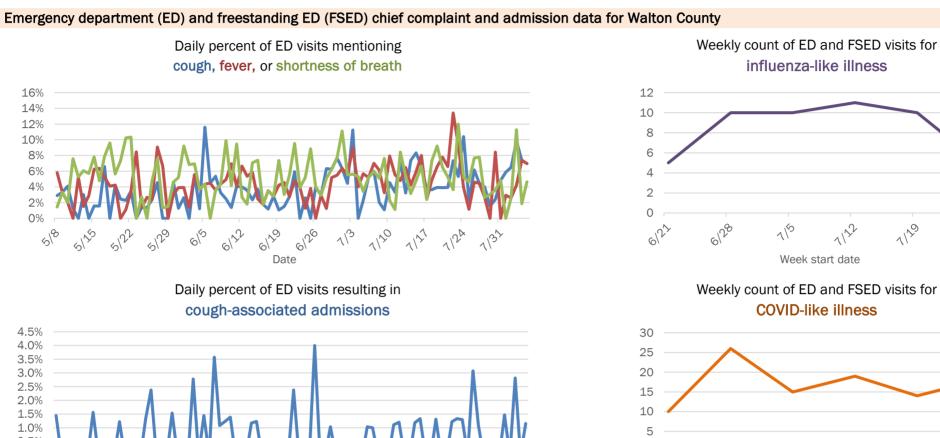

Percent positivity for new cases

These counts include the number of people for whom the department received PCR or antigen laboratory results by day. This percent is the number of people who test positive for the first time divided by all the people tested that day, excluding people who have previously tested positive.