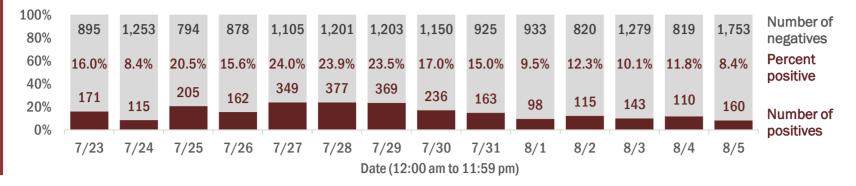

Percent positivity for new cases

These counts include the number of people for whom the department received PCR or antigen laboratory results by day. This percent is the number of people who test positive for the first time divided by all the people tested that day, excluding people who have previously tested positive.