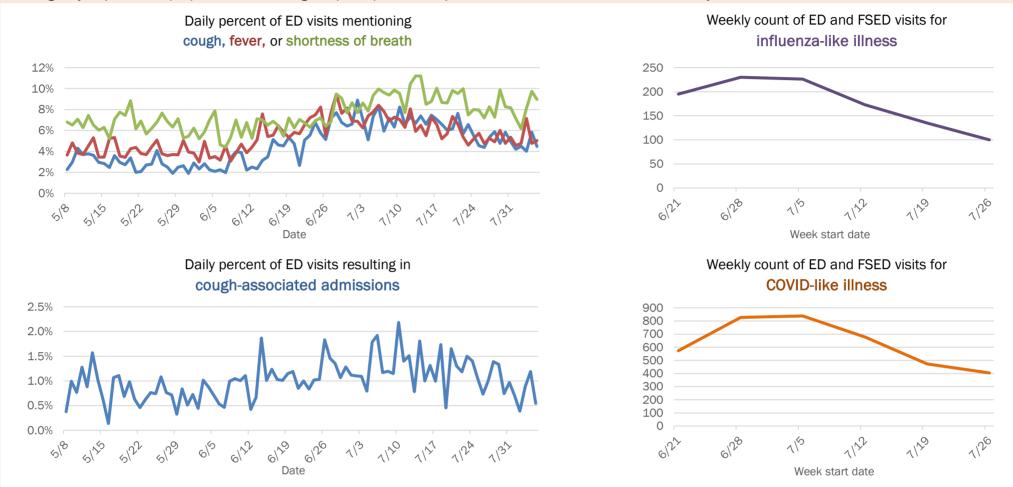

65-74 years | 1,070     | 8%  | 25           | 11%   | 245          | 19%  | 77     | 25% |
| 75-84 years | 634       | 5%  | 13           | 6%    | 252          | 20%  | 95     | 31% |
| 85+ years   | 356       | 3%  | 5            | 2%    | 176          | 14%  | 83     | 27% |
| Unknown     | 17        | 0%  | 7            | 3%    | 0            | 0%   | 0      | 0%  |
| Total       | 13,608    |     | 227          |       | 1,278        |      | 304    |     |

### Percent positivity for new cases

These counts include the number of people for whom the department received PCR or antigen laboratory results by day. This percent is the number of people who test positive for the first time divided by all the people tested that day, excluding people who have previously tested positive.







# **COVID-19: summary for Putnam County**

Data through Aug 5, 2020 verified as of Aug 6, 2020 at 09:25 AM

Data in this report are provisional and subject to change.

| Cases: people with positive PC | CR or antig | en test | result       |      |               |       |              |                |            |       |      |         |        |       |      |       |        |        |       |        |                |        |         |      |        |
|--------------------------------|-------------|---------|--------------|------|---------------|-------|--------------|----------------|------------|-------|------|---------|--------|-------|------|-------|--------|--------|-------|--------|----------------|--------|---------|------|--------|
| Total cases                    | 1,446