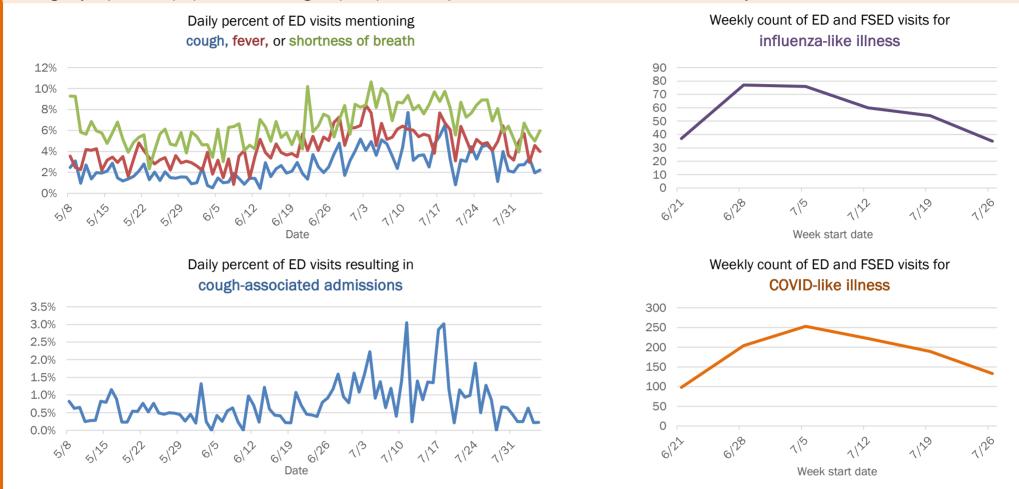

1       | 8%               | 17  | 9%   | 89           | 18%  | 20     | 18% |
| 75-84 years | 397       | 5%               | 11  | 6%   | 121          | 24%  | 36     | 32% |
| 85+ years   | 230       | 3%               | 2   | 1%   | 55           | 11%  | 35     | 32% |
| Unknown     | 11        | 0%               | 1   | 1%   | 0            | 0%   | 0      | 0%  |
| Total       | 7,629     |                  | 197 |      | 503          |      | 111    |     |

#### Percent positivity for new cases

These counts include the number of people for whom the department received PCR or antigen laboratory results by day. This percent is the number of people who test positive for the first time divided by all the people tested that day, excluding people who have previously tested positive.







# **COVID-19: summary for Flagler County**

Data through Aug 5, 2020 verified as of Aug 6, 2020 at 09:25 AM

Data in this report are provisional and subject to change.

| Cases: people with positive PC | R or antige | en test result       |                      |                      |              |              |            |       |          |         |        |          |                |              |         |           |
|--------------------------------|-------------|----------------------|----------------------|----------------------|--------------|--------------|------------|-------|----------|---------|--------|----------|----------------|--------------|---------|-----------|
| Total cases                    | 989         |                      |                      | Ca