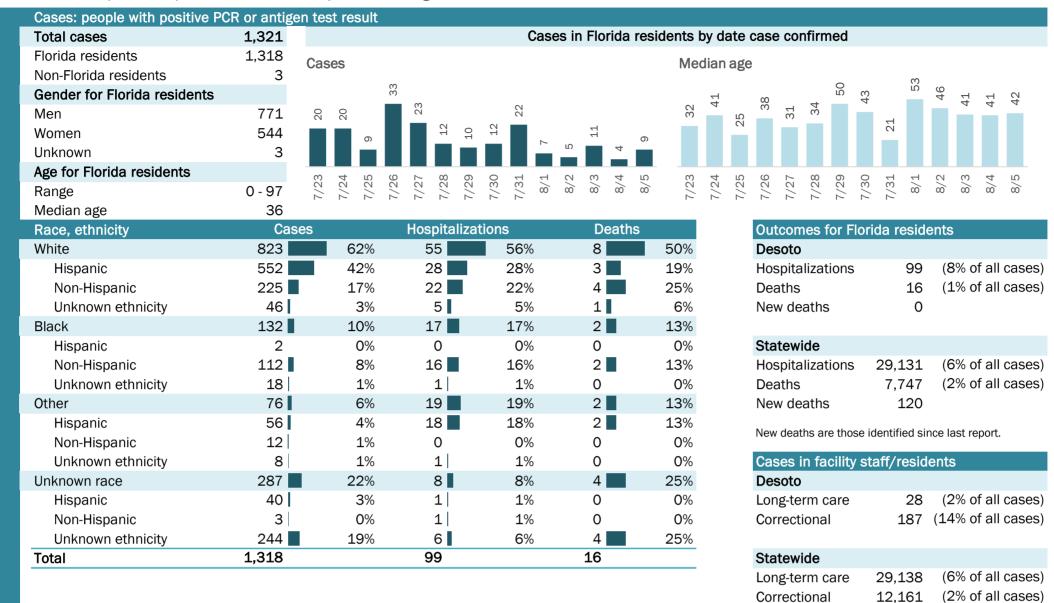

# **COVID-19: summary for Florida**

Data through Aug 5, 2020 verified as of Aug 6, 2020 at 09:25 AM

Data in this report are provisional and subject to change.

| Cases: people with positive F | PCR or antig | en test | result     |       |                |       |       |       |                  |       |                |        |         |        |      |       |        |        |        |        |         |        |       |        |       |       |
|-------------------------------|--------------|---------|------------|-------|----------------|-------|-------|-------|------------------|-------|----------------|--------|---------|--------|------|-------|--------|--------|--------|--------|---------|--------|-------|--------|-------|-------|
| Total cases                   | 510,389      |         |            |       |                |       |       |       | Case             | es in | Florid         | da res | sidents | s dy   | date | e cas | se co  | nfirn  | ned    |        |         |        |       |        |       |       |
| Florida residents             | 504,768      | Cases   |            |       |                |       |       |       |                  |       |                |        | N       | ledia  | an a | ge    |        |        |        |        |         |        |       |        |       |       |
| Non-Florida residents         | 5,621        | 394     | 1          |       |                |       |       |       |                  |       |                |        |         |        |      | 1 (   | 2 0    | N      | -      | 2      | N       | N      | 2     | 2      | 2     | 43    |
| Gender for Florida residents  |              | 12,394  | д<br>9,295 | 67    | 9,196<br>9,397 | 9,904 | 8,953 | 9,593 | 2                |       |                | ŝ      |         | 4.2    | 4 7  | 4 5   | 42     | 42     | 41     | 42     | 42      | 42     | 42    | 42     | 42    | 4     |
| Men                           | 242,308      |         | 0,         | 8,867 | n, 0,          | 9,6   | 8,0   | 9,5   | 7,137            | 4,848 | 5,415<br>5,489 | 7,683  |         |        |      |       |        |        |        |        |         |        |       |        |       |       |
| Women                         | 258,677      |         |            |       |                |       |       |       |                  | 4,8   | ີ້ນີ້ ບໍ       |        |         |        |      |       |        |        |        |        |         |        |       |        |       |       |
| Unknown                       | 3,783        |         |            |       |                |       |       |       |                  |       |                |        |         |        |      |       |        |        |        |        |         |        |       |        |       |       |
| Age for Florida residents     |              | 0.2     | 1 L        | Q     | ~ 00           | ດ     | 0     | T.    | , <del>с</del> і | 2     | ω 4            | Ю      |         | n 2    | 4 1  | ດ ແ   |        | 00     | ရ      | 0      | 4       | т      | 2     | ω      | 4     | 8/5   |
| Range                         | 0 - 110      | 7/23    | 7/25       | 7/26  | 1/21<br>7/28   | 7/29  | 7/30  | 7/31  | 8/1              | 8/2   | 8/3            | 8/5    | 2<br>1  | 7,04   | 7/24 | 90/2  | 7/27   | 7/28   | 7/29   | 7/30   | 7/31    | 8/1    | 8/2   | 8/3    | 8/4   | 00    |
| Median age                    | 40           |         |            |       |                |       |       |       |                  |       |                |        |         | _      |      | _     |        |        |        |        |         |        |       |        |       |       |
| Race, ethnicity               | Cas          | ses     |            |       | lospi          |       | ation | IS    |                  |       | Dea            | ths    |         |        |      |       | utcon  |        | for F  | lorid  | la re   | side   | nts   |        |       |       |
| White                         | 197,198      |         | 39%        |       | ,367           |       |       | 60%   |                  | 5,1   |                |        | 66%     |        |      | FI    | orida  |        |        |        |         |        |       |        |       |       |
| Hispanic                      | 87,430       |         | 17%        |       | ,492           |       |       | 22%   | 0                | ,     | 23             |        | 20%     | )<br>D |      | H     | ospita | alizat | ions   | 2      | 29,1    | 31     | •     |        |       | ases) |
| Non-Hispanic                  | 91,237       |         | 18%        | 10    | ,127           |       |       | 35%   |                  | ,     | 85             |        | 42%     |        |      | D     | eaths  |        |        |        | 7,7     |        | (29   | % of   | all c | ases) |
| Unknown ethnicity             | 18,531       |         | 4%         |       | 748            | -     |       | 3%    | 6                |       | 33             |        | 4%      | Ď      |      | N     | ew de  | eaths  | 5      |        | 1       | 20     |       |        |       |       |
| Black                         | 75,772       |         | 15%        | 7     | ,175           |       |       | 25%   | 6<br>0           | ,     | 52             |        | 20%     |        |      | Ne    | w dea  | ths ar | e tho  | se ide | ontifie | nie he | re la | st ren | ort   |       |
| Hispanic                      | 3,478        |         | 1%         |       | 312            |       |       | 1%    |                  |       | 54             |        | 1%      |        |      | _     |        |        |        |        |         |        |       | otrop  | ort.  |       |
| Non-Hispanic                  | 62,853       |         | 12%        | 6     | ,624           |       |       | 23%   | 0                |       | 23             |        | 18%     | )<br>D |      | Ca    | ases   | in fa  | cility | / sta  | ff/re   | eside  | ents  |        |       |       |
| Unknown ethnicity             | 9,441        | _       | 2%         |       | 239            |       |       | 1%    |                  |       | 75             |        | 1%      |        |      | FI    | orida  |        |        |        |         |        |       |        |       |       |
| Other                         | 56,064       |         | 11%        |       | ,425           |       |       | 12%   | ,<br>0           |       | 20             |        | 8%      |        |      | Lo    | ong-te | erm c  | are    |        | 29,1    |        |       |        |       | ases) |
| Hispanic                      | 27,869       |         | 6%         |       | ,050           | -     |       | 7%    | 0                |       | 06             |        | 4%      | /<br>D |      | Co    | orrect | iona   | I      | -      | 12,1    | 61     | (29   | % of   | all c | ases) |
| Non-Hispanic                  | 15,509       |         | 3%         | 1     | ,163           |       |       | 4%    | 0                |       | 33             |        | 3%      | /<br>D |      |       |        |        |        |        |         |        |       |        |       |       |
| Unknown ethnicity             | 12,686       |         | 3%         |       | 212            |       |       | 1%    | 0                |       | 81             |        | 1%      | /<br>D |      |       |        |        |        |        |         |        |       |        |       |       |
| Unknown race                  | 175,734      |         | 35%        | 1     | ,164           | L     |       | 4%    | ó                | 4     | 34             |        | 6%      | Ď      |      |       |        |        |        |        |         |        |       |        |       |       |
| Hispanic                      | 14,762       |         | 3%         |       | 245            |       |       | 1%    | 0                |       | 70             |        | 1%      | /<br>D |      |       |        |        |        |        |         |        |       |        |       |       |
| Non-Hispanic                  | 3,344        |         | 1%         |       | 103            |       |       | 0%    | 6                |       | 39             |        | 1%      | /<br>D |      |       |        |        |        |        |         |        |       |        |       |       |
| Unknown ethnicity             | 157,628      |         | 31%        |       | 816            |       |       | 3%    | 0                | 3     | 25             |        | 4%      | ,<br>D |      |       |        |        |        |        |         |        |       |        |       |       |
| Total                         | 504,768      |         |            | 29    | ,131           |       |       |       |                  | 7,7   | 47             |        |         | _      |      |       |        |        |        |        |         |        |       |        |       |       |