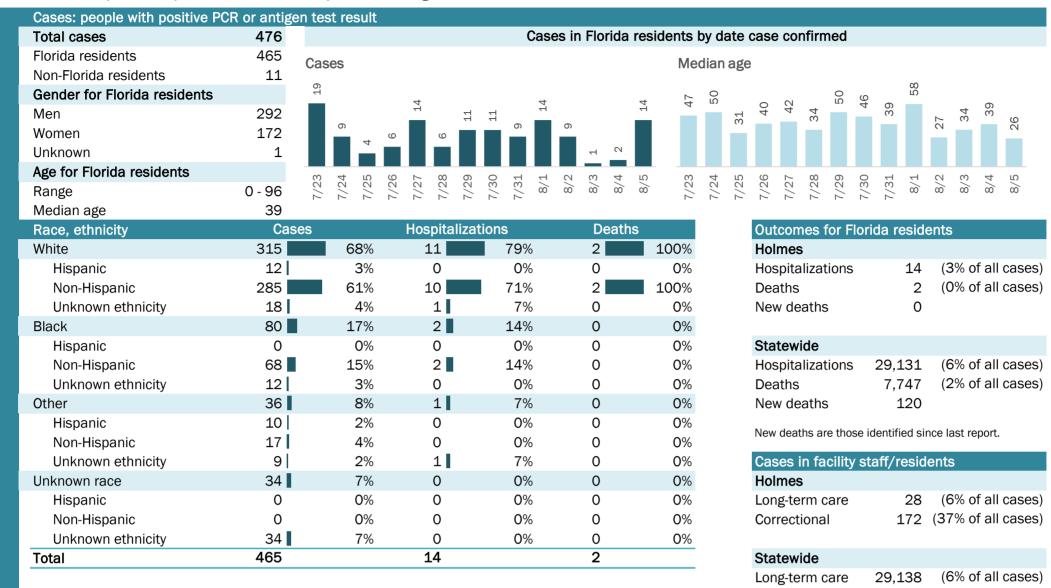

# **COVID-19: summary for Florida**

Data through Aug 5, 2020 verified as of Aug 6, 2020 at 09:25 AM

Data in this report are provisional and subject to change.

| Cases: people with positive F | PCR or antig | en test | result     |       |                |       |       |       |                  |       |                |        |         |        |      |       |        |        |        |        |         |        |       |        |       |       |
|-------------------------------|--------------|---------|------------|-------|----------------|-------|-------|-------|------------------|-------|----------------|--------|---------|--------|------|-------|--------|--------|--------|--------|---------|--------|-------|--------|-------|-------|
| Total cases                   | 510,389      |         |            |       |                |       |       |       | Case             | es in | Florid         | da res | sidents | s dy   | date | e cas | se co  | nfirn  | ned    |        |         |        |       |        |       |       |
| Florida residents             | 504,768      | Cases   |            |       |                |       |       |       |                  |       |                |        | N       | ledia  | an a | ge    |        |        |        |        |         |        |       |        |       |       |
| Non-Florida residents         | 5,621        | 394     | 1          |       |                |       |       |       |                  |       |                |        |         |        |      | 1 (   | 2 0    | N      | -      | 2      | N       | N      | 2     | 2      | 2     | 43    |
| Gender for Florida residents  |              | 12,394  | д<br>9,295 | 67    | 9,196<br>9,397 | 9,904 | 8,953 | 9,593 | 2                |       |                | ŝ      |         | 4.2    | 4 7  | 4 5   | 42     | 42     | 41     | 42     | 42      | 42     | 42    | 42     | 42    | 4     |
| Men                           | 242,308      |         | 0,         | 8,867 | n, 0,          | 9,6   | 8,0   | 9,5   | 7,137            | 4,848 | 5,415<br>5,489 | 7,683  |         |        |      |       |        |        |        |        |         |        |       |        |       |       |
| Women                         | 258,677      |         |            |       |                |       |       |       |                  | 4,8   | ີ້ນີ້ ບໍ       |        |         |        |      |       |        |        |        |        |         |        |       |        |       |       |
| Unknown                       | 3,783        |         |            |       |                |       |       |       |                  |       |                |        |         |        |      |       |        |        |        |        |         |        |       |        |       |       |
| Age for Florida residents     |              | 0.2     | 1 L        | Q     | ~ 00           | ດ     | 0     | T.    | , <del>с</del> і | 2     | ω 4            | Ю      |         | n 2    | 4 1  | ດ ແ   |        | 00     | ရ      | 0      | 4       | т      | 2     | ω      | 4     | 8/5   |
| Range                         | 0 - 110      | 7/23    | 7/25       | 7/26  | 1/21<br>7/28   | 7/29  | 7/30  | 7/31  | 8/1              | 8/2   | 8/3            | 8/5    | 2<br>1  | 7,04   | 7/24 | 90/2  | 7/27   | 7/28   | 7/29   | 7/30   | 7/31    | 8/1    | 8/2   | 8/3    | 8/4   | 00    |
| Median age                    | 40           |         |            |       |                |       |       |       |                  |       |                |        |         | _      |      | _     |        |        |        |        |         |        |       |        |       |       |
| Race, ethnicity               | Cas          | ses     |            |       | lospi          |       | ation | IS    |                  |       | Dea            | ths    |         |        |      |       | utcon  |        | for F  | lorid  | la re   | side   | nts   |        |       |       |
| White                         | 197,198      |         | 39%        |       | ,367           |       |       | 60%   |                  | 5,1   |                |        | 66%     |        |      | FI    | orida  |        |        |        |         |        |       |        |       |       |
| Hispanic                      | 87,430       |         | 17%        |       | ,492           |       |       | 22%   | 0                | ,     | 23             |        | 20%     | )<br>D |      | H     | ospita | alizat | ions   | 2      | 29,1    | 31     | •     |        |       | ases) |
| Non-Hispanic                  | 91,237       |         | 18%        | 10    | ,127           |       |       | 35%   |                  | ,     | 85             |        | 42%     |        |      | D     | eaths  |        |        |        | 7,7     |        | (29   | % of   | all c | ases) |
| Unknown ethnicity             | 18,531       |         | 4%         |       | 748            | -     |       | 3%    | 6                |       | 33             |        | 4%      | Ď      |      | N     | ew de  | eaths  | 5      |        | 1       | 20     |       |        |       |       |
| Black                         | 75,772       |         | 15%        | 7     | ,175           |       |       | 25%   | 6<br>0           | ,     | 52             |        | 20%     |        |      | Ne    | w dea  | ths ar | e tho  | se ide | ontifie | nie he | re la | st ren | ort   |       |
| Hispanic                      | 3,478        |         | 1%         |       | 312            |       |       | 1%    |                  |       | 54             |        | 1%      |        |      | _     |        |        |        |        |         |        |       | otrop  | ort.  |       |
| Non-Hispanic                  | 62,853       |         | 12%        | 6     | ,624           |       |       | 23%   | 0                |       | 23             |        | 18%     | )<br>D |      | Ca    | ases   | in fa  | cility | / sta  | ff/re   | eside  | ents  |        |       |       |
| Unknown ethnicity             | 9,441        | _       | 2%         |       | 239            |       |       | 1%    |                  |       | 75             |        | 1%      |        |      | FI    | orida  |        |        |        |         |        |       |        |       |       |
| Other                         | 56,064       |         | 11%        |       | ,425           |       |       | 12%   | ,<br>0           |       | 20             |        | 8%      |        |      | Lo    | ong-te | erm c  | are    |        | 29,1    |        |       |        |       | ases) |
| Hispanic                      | 27,869       |         | 6%         |       | ,050           | -     |       | 7%    | 0                |       | 06             |        | 4%      | /<br>D |      | Co    | orrect | iona   | I      | -      | 12,1    | 61     | (29   | % of   | all c | ases) |
| Non-Hispanic                  | 15,509       |         | 3%         | 1     | ,163           |       |       | 4%    | 0                |       | 33             |        | 3%      | /<br>D |      |       |        |        |        |        |         |        |       |        |       |       |
| Unknown ethnicity             | 12,686       |         | 3%         |       | 212            |       |       | 1%    | 0                |       | 81             |        | 1%      | /<br>D |      |       |        |        |        |        |         |        |       |        |       |       |
| Unknown race                  | 175,734      |         | 35%        | 1     | ,164           | L     |       | 4%    | ó                | 4     | 34             |        | 6%      | Ď      |      |       |        |        |        |        |         |        |       |        |       |       |
| Hispanic                      | 14,762       |         | 3%         |       | 245            |       |       | 1%    | 0                |       | 70             |        | 1%      | /<br>D |      |       |        |        |        |        |         |        |       |        |       |       |
| Non-Hispanic                  | 3,344        |         | 1%         |       | 103            |       |       | 0%    | 6                |       | 39             |        | 1%      | /<br>D |      |       |        |        |        |        |         |        |       |        |       |       |
| Unknown ethnicity             | 157,628      |         | 31%        |       | 816            |       |       | 3%    | 0                | 3     | 25             |        | 4%      | ,<br>D |      |       |        |        |        |        |         |        |       |        |       |       |
| Total                         | 504,768      |         |            | 29    | ,131           |       |       |       |                  | 7,7   | 47             |        |         | _      |      |       |        |        |        |        |         |        |       |        |       |       |