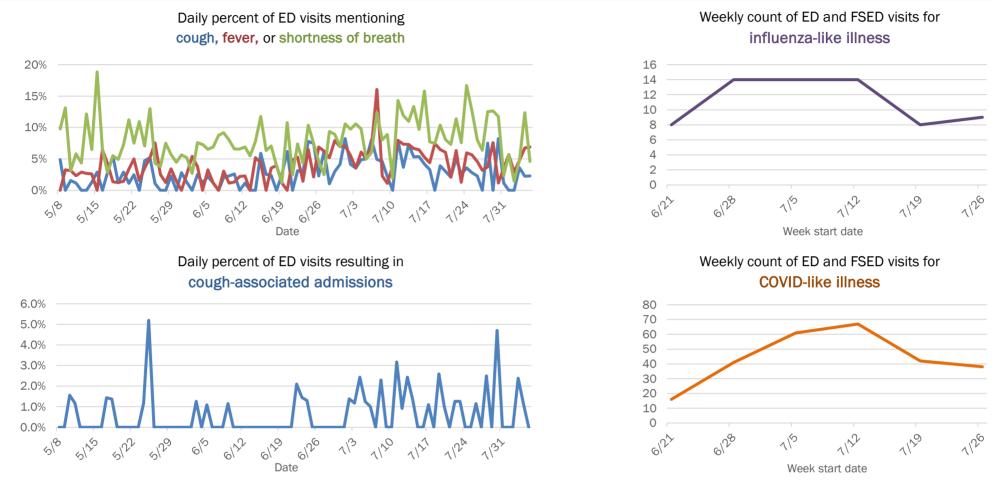

#### Percent positivity for new cases

5.0%

4.0%

3.0%

2.0%

1.0%

0.0%

5/8

5

These counts include the number of people for whom the department received PCR or antigen laboratory results by day. This percent is the number of people who test positive for the first time divided by all the people tested that day, excluding people who have previously tested positive.

6/s

5129

22

6122

6129

Date

6/20

1129

1122

Week start date

119

1120

132

1127

1120

1120

13

4

2

0

6122

6128