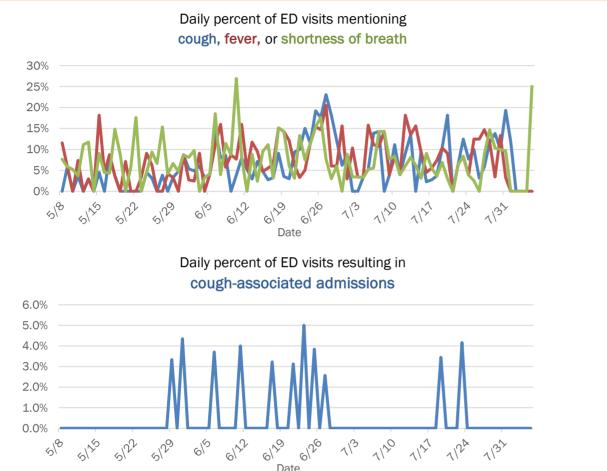

5-74 years | 58        | 7%  | 1            | 4%    | 14           | 18%  | 2      | 29% |
| 75-84 years | 25        | 3%  | 0            | 0%    | 9            | 12%  | 1      | 14% |
| 85+ years   | 7         | 1%  | 0            | 0%    | 6            | 8%   | 3      | 43% |
| Unknown     | 0         | 0%  | 0            | 0%    | 0            | 0%   | 0      | 0%  |
| Total       | 883       |     | 24           |       | 77           |      | 7      |     |

#### Percent positivity for new cases

These counts include the number of people for whom the department received PCR or antigen laboratory results by day. This percent is the number of people who test positive for the first time divided by all the people tested that day, excluding people who have previously tested positive.







Date





## **COVID-19: summary for Hendry County**

Data through Aug 5, 2020 verified as of Aug 6, 2020 at 09:25 AM

Data in this report are provisional and subject to change.

| Cases: people with positive P | CR or antig | en test result       |                      |                          |                   |              |                                              |                     |                     |
|-------------------------------|-------------|----------------------|----------------------|--------------------------|-------------------|--------------|----------------------------------------------|---------------------|---------------------|
| Total cases                   | 1,709       |                      |                      | Case                     | s in