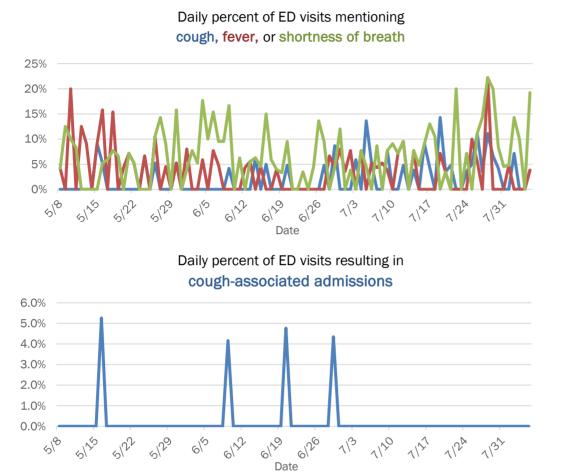

Percent positivity for new cases

These counts include the number of people for whom the department received PCR or antigen laboratory results by day. This percent is the number of people who test positive for the first time divided by all the people tested that day, excluding people who have previously tested positive.