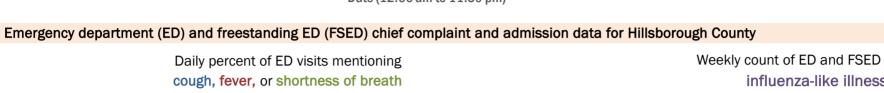

Percent positivity for new cases

These counts include the number of people for whom the department received PCR or antigen laboratory results by day. This percent is the number of people who test positive for the first time divided by all the people tested that day, excluding people who have previously tested positive.