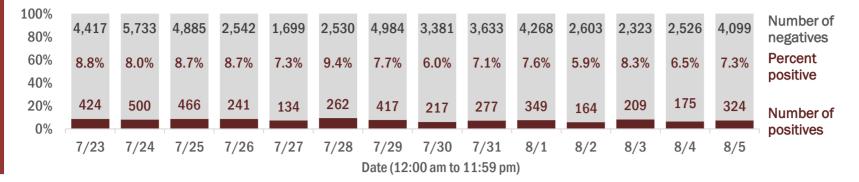

Percent positivity for new cases

These counts include the number of people for whom the department received PCR or antigen laboratory results by day. This percent is the number of people who test positive for the first time divided by all the people tested that day, excluding people who have previously tested positive.