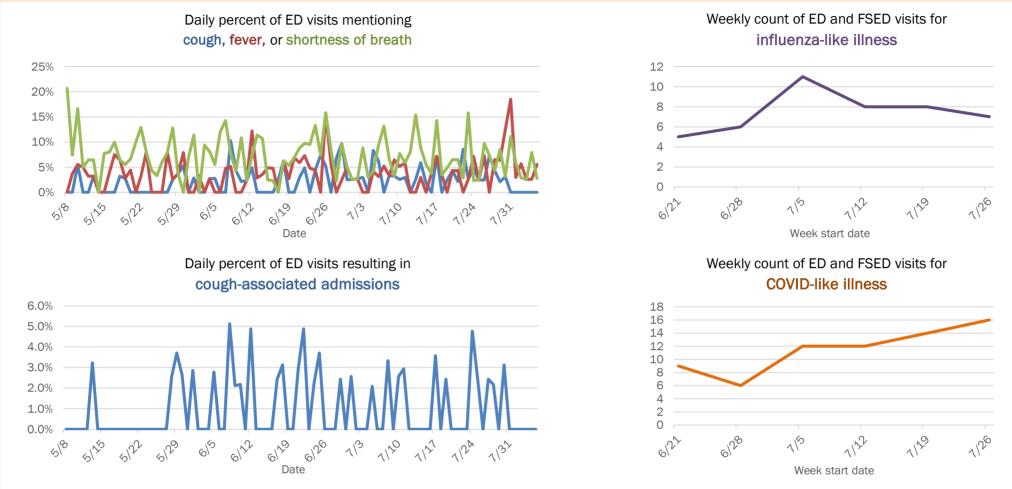

#### Percent positivity for new cases

5.0%

4.0%

3.0%

2.0%

1.0%

0.0%

5/8

5

These counts include the number of people for whom the department received PCR or antigen laboratory results by day. This percent is the number of people who test positive for the first time divided by all the people tested that day, excluding people who have previously tested positive.

6/s

5129

22

6122

6129

Date

6/20

1129

1122

Week start date

119

1120

132

1127

1120

1120

13

4

2

0

6122

6128