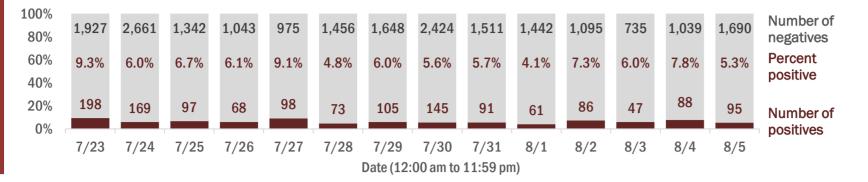

#### Percent positivity for new cases

These counts include the number of people for whom the department received PCR or antigen laboratory results by day. This percent is the number of people who test positive for the first time divided by all the people tested that day, excluding people who have previously tested positive.