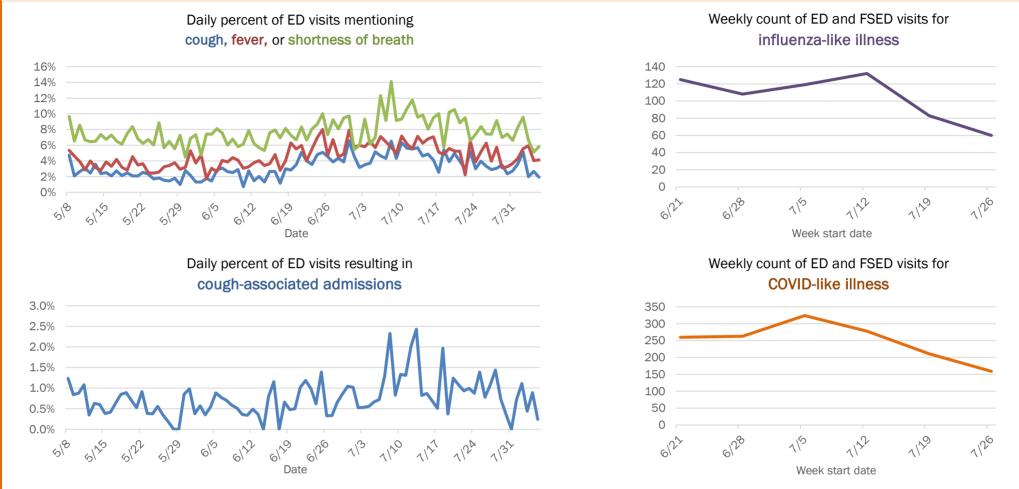

#### Percent positivity for new cases

5.0%

4.0%

3.0%

2.0%

1.0%

0.0%

5/8

5

These counts include the number of people for whom the department received PCR or antigen laboratory results by day. This percent is the number of people who test positive for the first time divided by all the people tested that day, excluding people who have previously tested positive.

6/s

5129

22

6122

6129

Date

6/20

1129

1122

Week start date

119

1120

132

1127

1120

1120

13

4

2

0

6122

6128