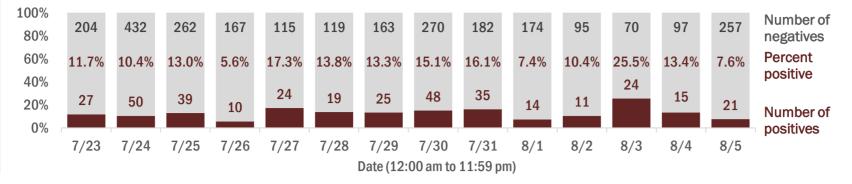

Percent positivity for new cases

These counts include the number of people for whom the department received PCR or antigen laboratory results by day. This percent is the number of people who test positive for the first time divided by all the people tested that day, excluding people who have previously tested positive.