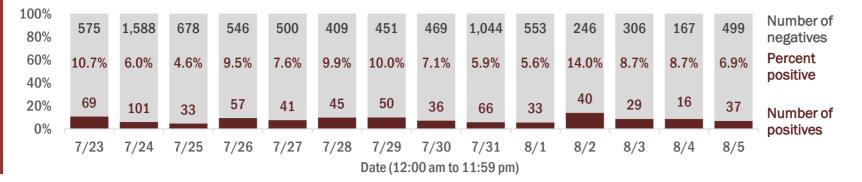

Percent positivity for new cases

These counts include the number of people for whom the department received PCR or antigen laboratory results by day. This percent is the number of people who test positive for the first time divided by all the people tested that day, excluding people who have previously tested positive.