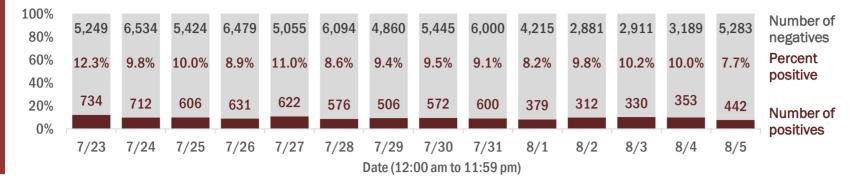

Percent positivity for new cases

These counts include the number of people for whom the department received PCR or antigen laboratory results by day. This percent is the number of people who test positive for the first time divided by all the people tested that day, excluding people who have previously tested positive.