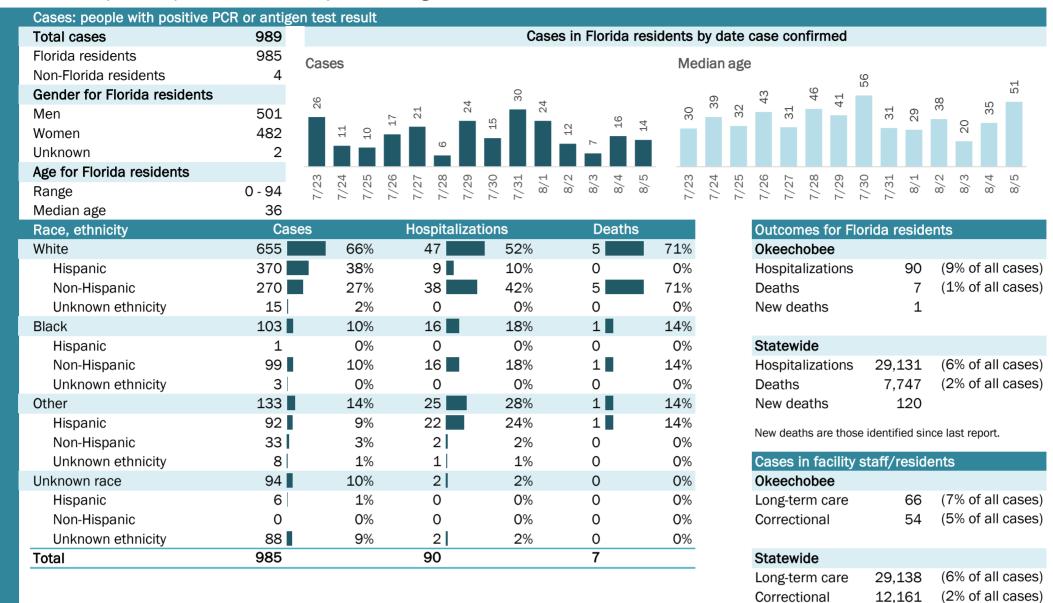

# **COVID-19: summary for Florida**

Data through Aug 5, 2020 verified as of Aug 6, 2020 at 09:25 AM

Data in this report are provisional and subject to change.

| Cases: people with positive F | PCR or antig | en test | result     |       |                |       |       |       |                  |       |                |        |         |        |      |       |        |        |        |        |         |        |       |        |       |       |
|-------------------------------|--------------|---------|------------|-------|----------------|-------|-------|-------|------------------|-------|----------------|--------|---------|--------|------|-------|--------|--------|--------|--------|---------|--------|-------|--------|-------|-------|
| Total cases                   | 510,389      |         |            |       |                |       |       |       | Case             | es in | Florid         | da res | sidents | s dy   | date | e cas | se co  | nfirn  | ned    |        |         |        |       |        |       |       |
| Florida residents             | 504,768      | Cases   |            |       |                |       |       |       |                  |       |                |        | N       | ledia  | an a | ge    |        |        |        |        |         |        |       |        |       |       |
| Non-Florida residents         | 5,621        | 394     | 1          |       |                |       |       |       |                  |       |                |        |         |        |      | 1 (   | 2 0    | N      | -      | 2      | N       | N      | 2     | 2      | 2     | 43    |
| Gender for Florida residents  |              | 12,394  | д<br>9,295 | 67    | 9,196<br>9,397 | 9,904 | 8,953 | 9,593 | 2                |       |                | ŝ      |         | 4.2    | 4 7  | 4 5   | 42     | 42     | 41     | 42     | 42      | 42     | 42    | 42     | 42    | 4     |
| Men                           | 242,308      |         | 0,         | 8,867 | n, 0,          | 9,6   | 8,0   | 9,5   | 7,137            | 4,848 | 5,415<br>5,489 | 7,683  |         |        |      |       |        |        |        |        |         |        |       |        |       |       |
| Women                         | 258,677      |         |            |       |                |       |       |       |                  | 4,8   | ີ້ນີ້ ບໍ       |        |         |        |      |       |        |        |        |        |         |        |       |        |       |       |
| Unknown                       | 3,783        |         |            |       |                |       |       |       |                  |       |                |        |         |        |      |       |        |        |        |        |         |        |       |        |       |       |
| Age for Florida residents     |              | 0.2     | 1 L        | Q     | ~ 00           | ດ     | 0     | T.    | , <del>с</del> і | 2     | ω 4            | Ю      |         | n 2    | 4 1  | ດ ແ   |        | 00     | ရ      | 0      | 4       | т      | 2     | ω      | 4     | 8/5   |
| Range                         | 0 - 110      | 7/23    | 7/25       | 7/26  | 1/21<br>7/28   | 7/29  | 7/30  | 7/31  | 8/1              | 8/2   | 8/3            | 8/5    | 2<br>1  | 7,04   | 7/24 | 90/2  | 7/27   | 7/28   | 7/29   | 7/30   | 7/31    | 8/1    | 8/2   | 8/3    | 8/4   | 00    |
| Median age                    | 40           |         |            |       |                |       |       |       |                  |       |                |        |         | _      |      | _     |        |        |        |        |         |        |       |        |       |       |
| Race, ethnicity               | Cas          | ses     |            |       | lospi          |       | ation | IS    |                  |       | Dea            | ths    |         |        |      |       | utcon  |        | for F  | lorid  | la re   | side   | nts   |        |       |       |
| White                         | 197,198      |         | 39%        |       | ,367           |       |       | 60%   |                  | 5,1   |                |        | 66%     |        |      | FI    | orida  |        |        |        |         |        |       |        |       |       |
| Hispanic                      | 87,430       |         | 17%        |       | ,492           |       |       | 22%   | 0                | ,     | 23             |        | 20%     | )<br>D |      | H     | ospita | alizat | ions   | 2      | 29,1    | 31     | •     |        |       | ases) |
| Non-Hispanic                  | 91,237       |         | 18%        | 10    | ,127           |       |       | 35%   |                  | ,     | 85             |        | 42%     |        |      | D     | eaths  |        |        |        | 7,7     |        | (29   | % of   | all c | ases) |
| Unknown ethnicity             | 18,531       |         | 4%         |       | 748            | -     |       | 3%    | 6                |       | 33             |        | 4%      | Ď      |      | N     | ew de  | eaths  | 5      |        | 1       | 20     |       |        |       |       |
| Black                         | 75,772       |         | 15%        | 7     | ,175           |       |       | 25%   | 6<br>0           | ,     | 52             |        | 20%     |        |      | Ne    | w dea  | ths ar | e tho  | se ide | ontifie | nie he | re la | st ren | ort   |       |
| Hispanic                      | 3,478        |         | 1%         |       | 312            |       |       | 1%    |                  |       | 54             |        | 1%      |        |      | _     |        |        |        |        |         |        |       | otrop  | ort.  |       |
| Non-Hispanic                  | 62,853       |         | 12%        | 6     | ,624           |       |       | 23%   | 0                |       | 23             |        | 18%     | )<br>D |      | Ca    | ases   | in fa  | cility | / sta  | ff/re   | eside  | ents  |        |       |       |
| Unknown ethnicity             | 9,441        | _       | 2%         |       | 239            |       |       | 1%    |                  |       | 75             |        | 1%      |        |      | FI    | orida  |        |        |        |         |        |       |        |       |       |
| Other                         | 56,064       |         | 11%        |       | ,425           |       |       | 12%   | ,<br>0           |       | 20             |        | 8%      |        |      | Lo    | ong-te | erm c  | are    |        | 29,1    |        |       |        |       | ases) |
| Hispanic                      | 27,869       |         | 6%         |       | ,050           | -     |       | 7%    | 0                |       | 06             |        | 4%      | /<br>D |      | Co    | orrect | iona   | I      | -      | 12,1    | 61     | (29   | % of   | all c | ases) |
| Non-Hispanic                  | 15,509       |         | 3%         | 1     | ,163           |       |       | 4%    | 0                |       | 33             |        | 3%      | /<br>D |      |       |        |        |        |        |         |        |       |        |       |       |
| Unknown ethnicity             | 12,686       |         | 3%         |       | 212            |       |       | 1%    | 0                |       | 81             |        | 1%      | /<br>D |      |       |        |        |        |        |         |        |       |        |       |       |
| Unknown race                  | 175,734      |         | 35%        | 1     | ,164           | L     |       | 4%    | ó                | 4     | 34             |        | 6%      | Ď      |      |       |        |        |        |        |         |        |       |        |       |       |
| Hispanic                      | 14,762       |         | 3%         |       | 245            |       |       | 1%    | 0                |       | 70             |        | 1%      | /<br>D |      |       |        |        |        |        |         |        |       |        |       |       |
| Non-Hispanic                  | 3,344        |         | 1%         |       | 103            |       |       | 0%    | 6                |       | 39             |        | 1%      | /<br>D |      |       |        |        |        |        |         |        |       |        |       |       |
| Unknown ethnicity             | 157,628      |         | 31%        |       | 816            |       |       | 3%    | 0                | 3     | 25             |        | 4%      | ,<br>D |      |       |        |        |        |        |         |        |       |        |       |       |
| Total                         | 504,768      |         |            | 29    | ,131           |       |       |       |                  | 7,7   | 47             |        |         | _      |      |       |        |        |        |        |         |        |       |        |       |       |