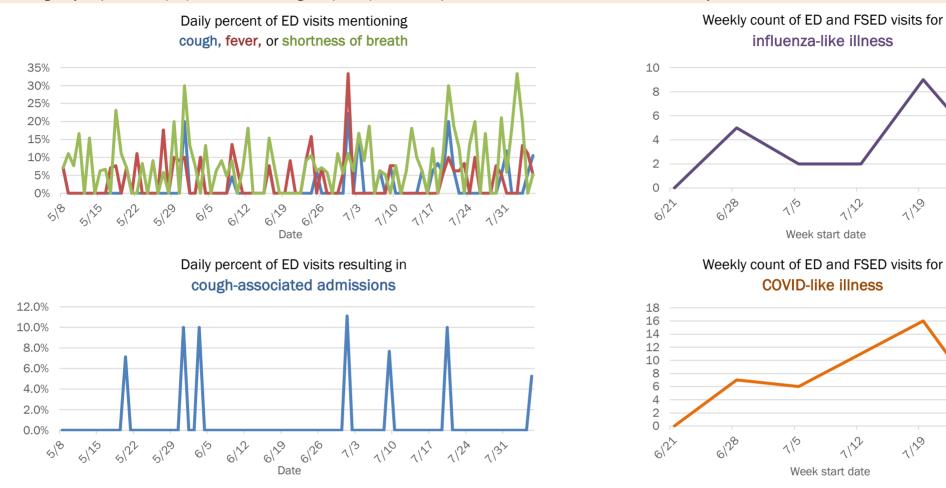

|
| 65-74 years | 42        | 11% | 2            | 2%    | 12           | 40%  | 1      | 25% |
| 75-84 years | 24        | 6%  | 0            | 0%    | 2            | 7%   | 0      | 0%  |
| 85+ years   | 6         | 2%  | 0            | 0%    | 3            | 10%  | 0      | 0%  |
| Unknown     | 0         | 0%  | 0            | 0%    | 0            | 0%   | 0      | 0%  |
| Total       | 375       |     | 87           |       | 30           |      | 4      |     |

Percent positivity for new cases

These counts include the number of people for whom the department received PCR or antigen laboratory results by day. This percent is the number of people who test positive for the first time divided by all the people tested that day, excluding people who have previously tested positive.







The Electronic Surveillance System for the Early Notification of Community-Based Epidemics (ESSENCE-FL) includes chief complaint data from 211 of 212 Florida EDs and 77 of 80 Florida FSEDs. Data are transmitted electronically to ESSENCE-FL daily or hourly.

1129

1129

1120

1120

### **COVID-19: summary for Duval County**

Data through Aug 5, 2020 verified as of Aug 6, 2020 at 09:25 AM

Data in this report are provisional and subject to change.

| A CONTRACTOR OF |         | 1                    |                       | 1                    |                   |                    | -       |        |              |          |        |        |        | -      | _      | -             | _     |        |
|----------------------------------------------------------------------------------