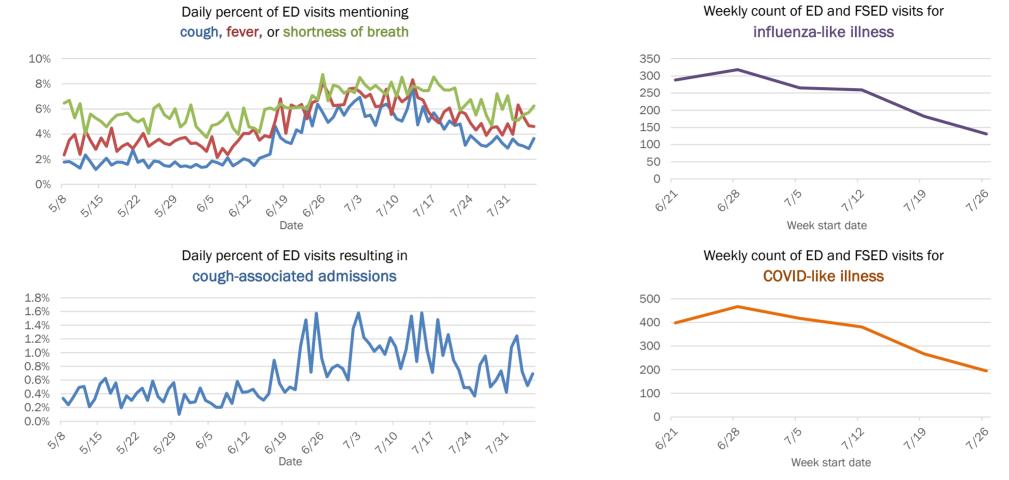

Percent positivity for new cases

These counts include the number of people for whom the department received PCR or antigen laboratory results by day. This percent is the number of people who test positive for the first time divided by all the people tested that day, excluding people who have previously tested positive.