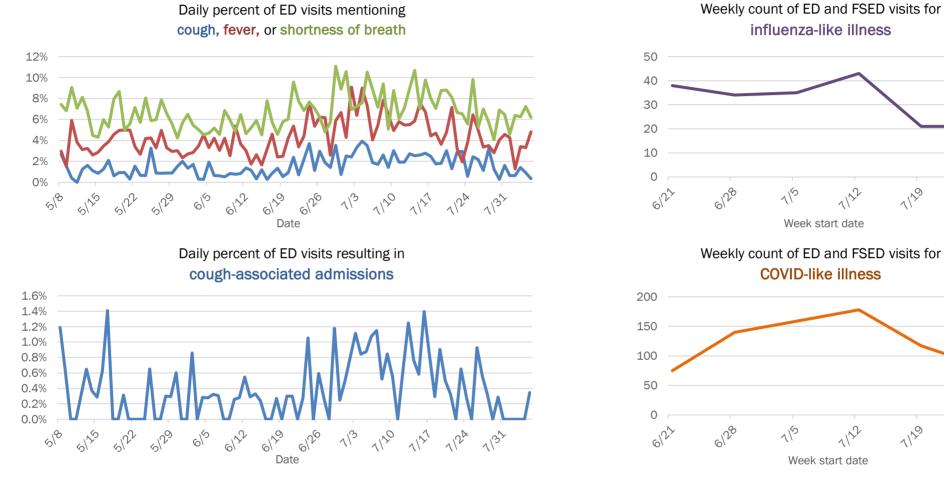

| 14%   | 75            | 21% | 14     | 11%        |
| 75-84 years | 390       | 7%  | 4            | 4%    | 78            | 22% | 43     | 33%        |
| 85+ years   | 256       | 4%  | 0            | 0%    | 72            | 20% | 56     | 43%        |
| Unknown     | 17        | 0%  | 3            | 3%    | 0             | 0%  | 0      | 0%         |
| Total       | 5,974     |     | 95           |       | 361           |     | 130    |            |

#### Percent positivity for new cases

These counts include the number of people for whom the department received PCR or antigen laboratory results by day. This percent is the number of people who test positive for the first time divided by all the people tested that day, excluding people who have previously tested positive.







1/20

1120

# **COVID-19: summary for Seminole County**

Data through Aug 5, 2020 verified as of Aug 6, 2020 at 09:25 AM

Data in this report are provisional and subject to change.

| Cases: people with positive PC | CR or antige | en test | result       |      |              |        |      |                |                  |              |       |      |       |      |      |      |        |       |        |        |                |        |      |         |       |       |
|--------------------------------|--------------|---------|--------------|------|--------------|--------|------|----------------|------------------|--------------|-------|------|-------|------|------|------|--------|-------|--------|--------|----------------|--------|------|---------|-------|-------|
| Total case