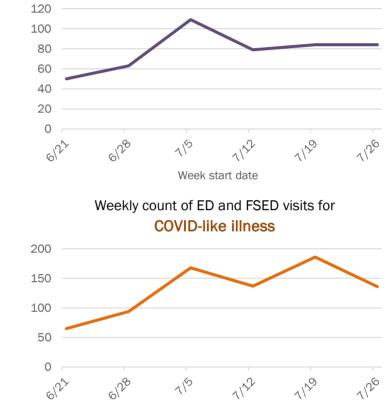

Percent positivity for new cases

These counts include the number of people for whom the department received PCR or antigen laboratory results by day. This percent is the number of people who test positive for the first time divided by all the people tested that day, excluding people who have previously tested positive.