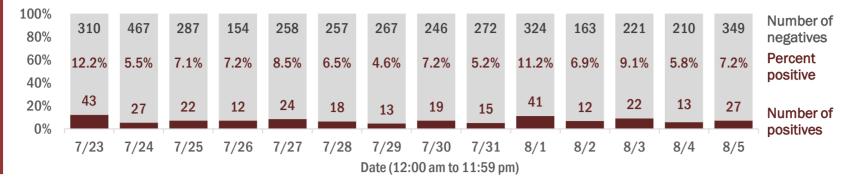

Percent positivity for new cases

These counts include the number of people for whom the department received PCR or antigen laboratory results by day. This percent is the number of people who test positive for the first time divided by all the people tested that day, excluding people who have previously tested positive.