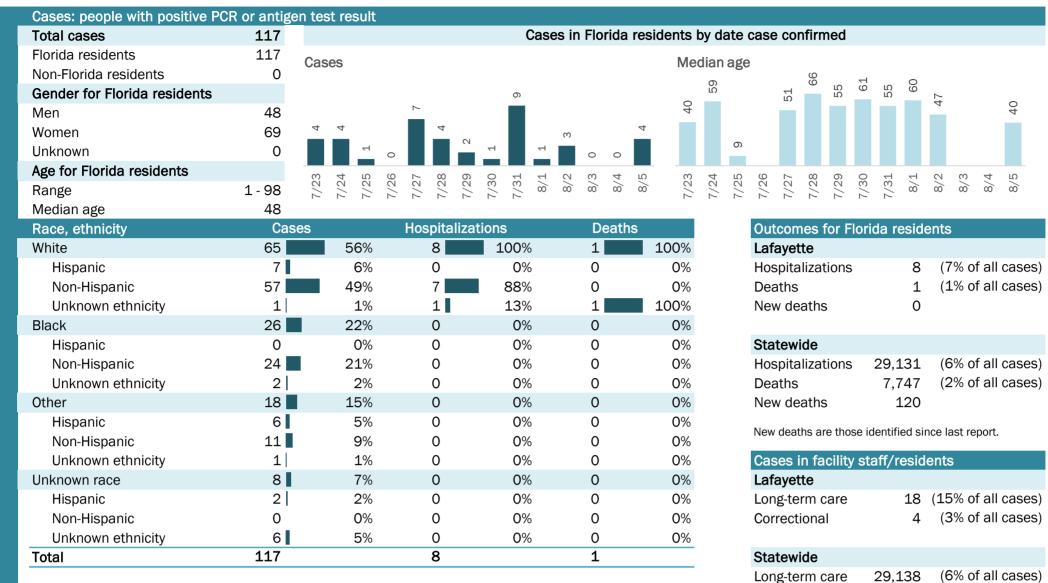

# **COVID-19: summary for Florida**

Data through Aug 5, 2020 verified as of Aug 6, 2020 at 09:25 AM

Data in this report are provisional and subject to change.

| Cases: people with positive F | PCR or antig | en test | result     |       |                |       |       |       |                  |       |                |        |         |        |      |       |        |        |        |        |         |        |       |        |       |       |
|-------------------------------|--------------|---------|------------|-------|----------------|-------|-------|-------|------------------|-------|----------------|--------|---------|--------|------|-------|--------|--------|--------|--------|---------|--------|-------|--------|-------|-------|
| Total cases                   | 510,389      |         |            |       |                |       |       |       | Case             | es in | Florid         | da res | sidents | s dy   | date | e cas | se co  | nfirn  | ned    |        |         |        |       |        |       |       |
| Florida residents             | 504,768      | Cases   |            |       |                |       |       |       |                  |       |                |        | N       | ledia  | an a | ge    |        |        |        |        |         |        |       |        |       |       |
| Non-Florida residents         | 5,621        | 394     | 1          |       |                |       |       |       |                  |       |                |        |         |        |      | 1 (   | 2 0    | N      | -      | 2      | N       | N      | 2     | 2      | 2     | 43    |
| Gender for Florida residents  |              | 12,394  | д<br>9,295 | 67    | 9,196<br>9,397 | 9,904 | 8,953 | 9,593 | 2                |       |                | ŝ      |         | 4.2    | 4 7  | 4 5   | 42     | 42     | 41     | 42     | 42      | 42     | 42    | 42     | 42    | 4     |
| Men                           | 242,308      |         | 0,         | 8,867 | n, 0,          | 9,6   | 8,0   | 9,5   | 7,137            | 4,848 | 5,415<br>5,489 | 7,683  |         |        |      |       |        |        |        |        |         |        |       |        |       |       |
| Women                         | 258,677      |         |            |       |                |       |       |       |                  | 4,8   | ີ້ນີ້ ບໍ       |        |         |        |      |       |        |        |        |        |         |        |       |        |       |       |
| Unknown                       | 3,783        |         |            |       |                |       |       |       |                  |       |                |        |         |        |      |       |        |        |        |        |         |        |       |        |       |       |
| Age for Florida residents     |              | 0.2     | 1 L        | Q     | ~ 00           | ດ     | 0     | T.    | , <del>с</del> і | 2     | ω 4            | Ю      |         | n 2    | 4 1  | ດ ແ   |        | 00     | ရ      | 0      | 4       | т      | 2     | ω      | 4     | 8/5   |
| Range                         | 0 - 110      | 7/23    | 7/25       | 7/26  | 1/21<br>7/28   | 7/29  | 7/30  | 7/31  | 8/1              | 8/2   | 8/3            | 8/5    | 2<br>1  | 7,04   | 7/24 | 90/2  | 7/27   | 7/28   | 7/29   | 7/30   | 7/31    | 8/1    | 8/2   | 8/3    | 8/4   | 00    |
| Median age                    | 40           |         |            |       |                |       |       |       |                  |       |                |        |         | _      |      | _     |        |        |        |        |         |        |       |        |       |       |
| Race, ethnicity               | Cas          | ses     |            |       | lospi          |       | ation | IS    |                  |       | Dea            | ths    |         |        |      |       | utcon  |        | for F  | lorid  | la re   | side   | nts   |        |       |       |
| White                         | 197,198      |         | 39%        |       | ,367           |       |       | 60%   |                  | 5,1   |                |        | 66%     |        |      | FI    | orida  |        |        |        |         |        |       |        |       |       |
| Hispanic                      | 87,430       |         | 17%        |       | ,492           |       |       | 22%   | 0                | ,     | 23             |        | 20%     | )<br>D |      | H     | ospita | alizat | ions   | 2      | 29,1    | 31     | •     |        |       | ases) |
| Non-Hispanic                  | 91,237       |         | 18%        | 10    | ,127           |       |       | 35%   |                  | ,     | 85             |        | 42%     |        |      | D     | eaths  |        |        |        | 7,7     |        | (29   | % of   | all c | ases) |
| Unknown ethnicity             | 18,531       |         | 4%         |       | 748            | -     |       | 3%    | 6                |       | 33             |        | 4%      | Ď      |      | N     | ew de  | eaths  | 5      |        | 1       | 20     |       |        |       |       |
| Black                         | 75,772       |         | 15%        | 7     | ,175           |       |       | 25%   | 6<br>0           | ,     | 52             |        | 20%     |        |      | Ne    | w dea  | ths ar | e tho  | se ide | ontifie | nie he | re la | st ren | ort   |       |
| Hispanic                      | 3,478        |         | 1%         |       | 312            |       |       | 1%    |                  |       | 54             |        | 1%      |        |      | _     |        |        |        |        |         |        |       | otrop  | ort.  |       |
| Non-Hispanic                  | 62,853       |         | 12%        | 6     | ,624           |       |       | 23%   | 0                |       | 23             |        | 18%     | )<br>D |      | Ca    | ases   | in fa  | cility | / sta  | ff/re   | eside  | ents  |        |       |       |
| Unknown ethnicity             | 9,441        | _       | 2%         |       | 239            |       |       | 1%    |                  |       | 75             |        | 1%      |        |      | FI    | orida  |        |        |        |         |        |       |        |       |       |
| Other                         | 56,064       |         | 11%        |       | ,425           |       |       | 12%   | ,<br>0           |       | 20             |        | 8%      |        |      | Lo    | ong-te | erm c  | are    |        | 29,1    |        |       |        |       | ases) |
| Hispanic                      | 27,869       |         | 6%         |       | ,050           | -     |       | 7%    | 0                |       | 06             |        | 4%      | /<br>D |      | Co    | orrect | iona   | I      | -      | 12,1    | 61     | (29   | % of   | all c | ases) |
| Non-Hispanic                  | 15,509       |         | 3%         | 1     | ,163           |       |       | 4%    | 0                |       | 33             |        | 3%      | /<br>D |      |       |        |        |        |        |         |        |       |        |       |       |
| Unknown ethnicity             | 12,686       |         | 3%         |       | 212            |       |       | 1%    | 0                |       | 81             |        | 1%      | /<br>D |      |       |        |        |        |        |         |        |       |        |       |       |
| Unknown race                  | 175,734      |         | 35%        | 1     | ,164           | L     |       | 4%    | ó                | 4     | 34             |        | 6%      | Ď      |      |       |        |        |        |        |         |        |       |        |       |       |
| Hispanic                      | 14,762       |         | 3%         |       | 245            |       |       | 1%    | 0                |       | 70             |        | 1%      | /<br>D |      |       |        |        |        |        |         |        |       |        |       |       |
| Non-Hispanic                  | 3,344        |         | 1%         |       | 103            |       |       | 0%    | 6                |       | 39             |        | 1%      | /<br>D |      |       |        |        |        |        |         |        |       |        |       |       |
| Unknown ethnicity             | 157,628      |         | 31%        |       | 816            |       |       | 3%    | 0                | 3     | 25             |        | 4%      | ,<br>D |      |       |        |        |        |        |         |        |       |        |       |       |
| Total                         | 504,768      |         |            | 29    | ,131           |       |       |       |                  | 7,7   | 47             |        |         | _      |      |       |        |        |        |        |         |        |       |        |       |       |