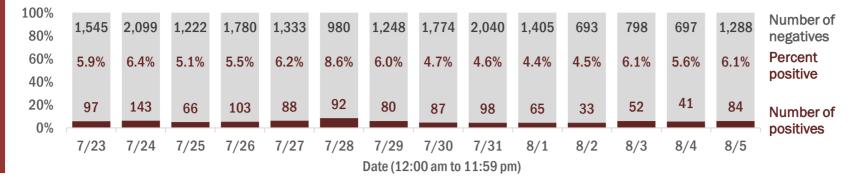

Percent positivity for new cases

These counts include the number of people for whom the department received PCR or antigen laboratory results by day. This percent is the number of people who test positive for the first time divided by all the people tested that day, excluding people who have previously tested positive.