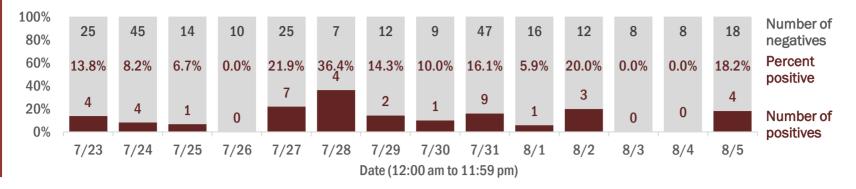

#### Percent positivity for new cases

5.0%

4.0%

3.0%

2.0%

1.0%

0.0%

5/8

5

These counts include the number of people for whom the department received PCR or antigen laboratory results by day. This percent is the number of people who test positive for the first time divided by all the people tested that day, excluding people who have previously tested positive.