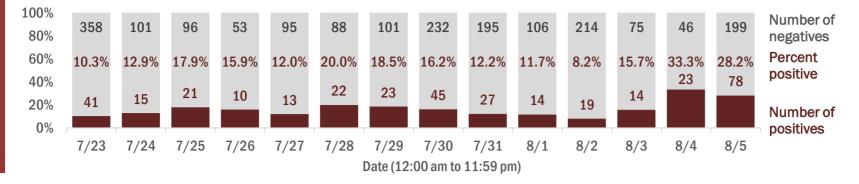

#### Percent positivity for new cases

These counts include the number of people for whom the department received PCR or antigen laboratory results by day. This percent is the number of people who test positive for the first time divided by all the people tested that day, excluding people who have previously tested positive.