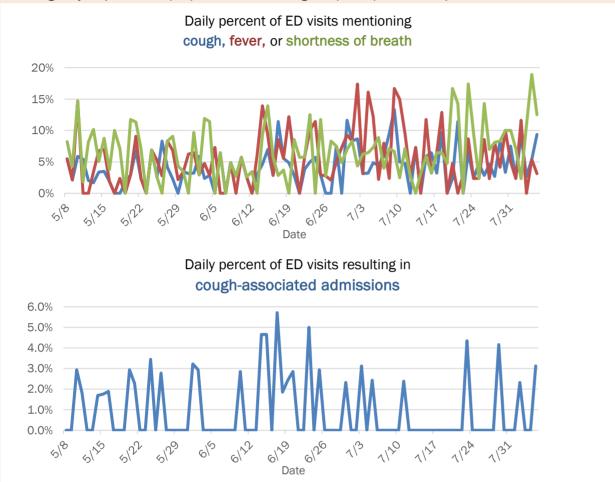

Percent positivity for new cases

These counts include the number of people for whom the department received PCR or antigen laboratory results by day. This percent is the number of people who test positive for the first time divided by all the people tested that day, excluding people who have previously tested positive.