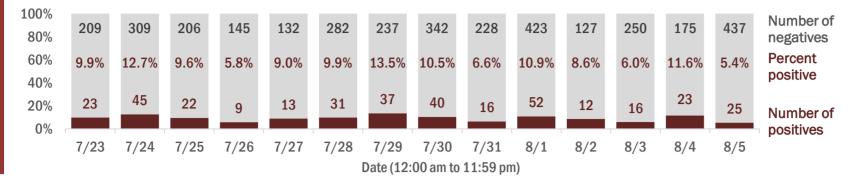

Percent positivity for new cases

These counts include the number of people for whom the department received PCR or antigen laboratory results by day. This percent is the number of people who test positive for the first time divided by all the people tested that day, excluding people who have previously tested positive.