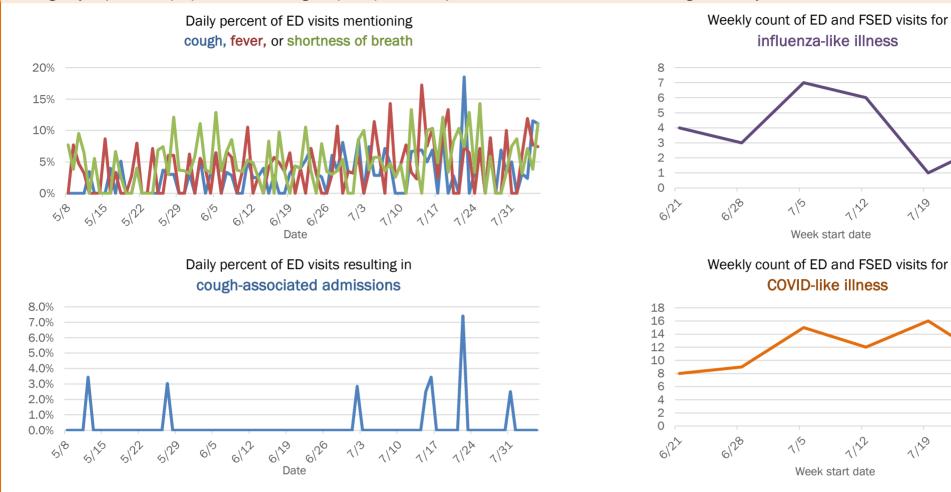

#### Percent positivity for new cases

These counts include the number of people for whom the department received PCR or antigen laboratory results by day. This percent is the number of people who test positive for the first time divided by all the people tested that day, excluding people who have previously tested positive.