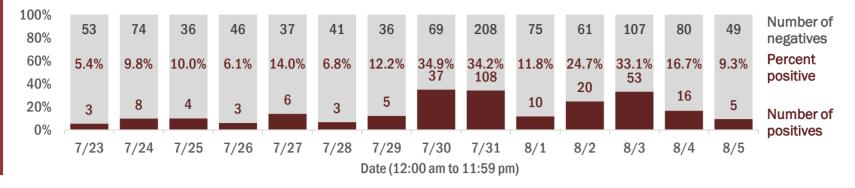

#### Percent positivity for new cases

These counts include the number of people for whom the department received PCR or antigen laboratory results by day. This percent is the number of people who test positive for the first time divided by all the people tested that day, excluding people who have previously tested positive.