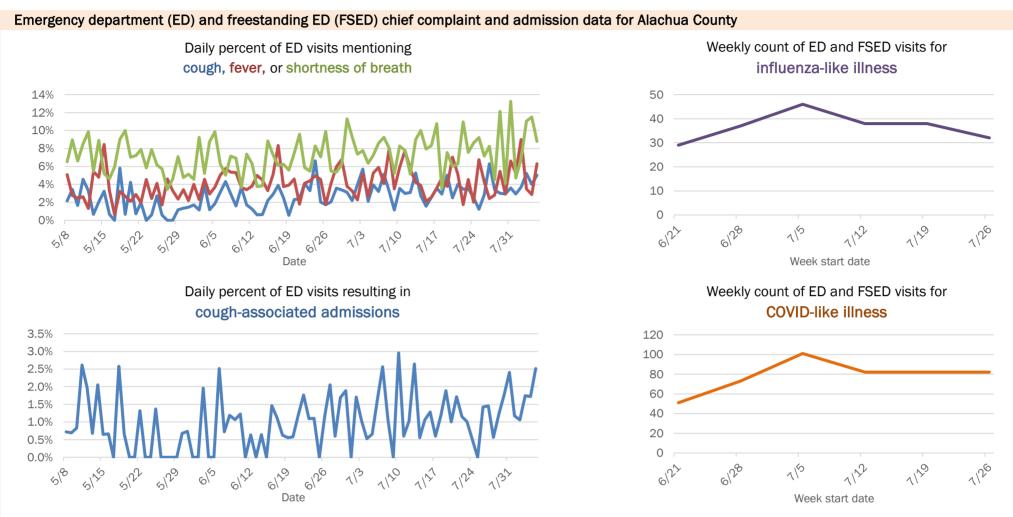

#### Percent positivity for new cases

These counts include the number of people for whom the department received PCR or antigen laboratory results by day. This percent is the number of people who test positive for the first time divided by all the people tested that day, excluding people who have previously tested positive.