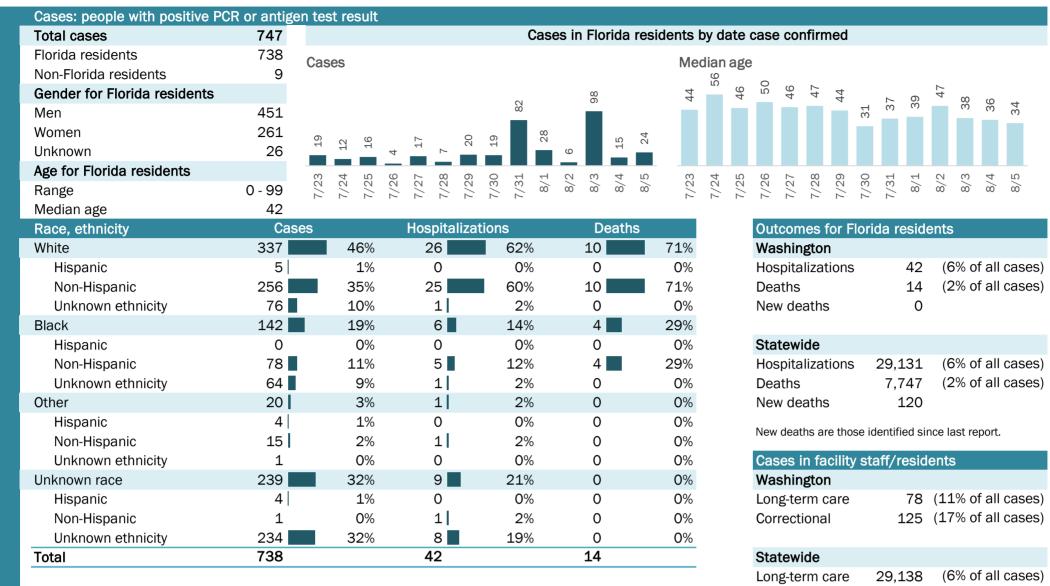

# **COVID-19: summary for Florida**

Data through Aug 5, 2020 verified as of Aug 6, 2020 at 09:25 AM

Data in this report are provisional and subject to change.

| Cases: people with positive F | PCR or antig | en test | result     |       |                |       |       |       |                  |       |                |        |         |        |      |       |        |        |        |        |         |        |       |        |       |       |
|-------------------------------|--------------|---------|------------|-------|----------------|-------|-------|-------|------------------|-------|----------------|--------|---------|--------|------|-------|--------|--------|--------|--------|---------|--------|-------|--------|-------|-------|
| Total cases                   | 510,389      |         |            |       |                |       |       |       | Case             | es in | Florid         | da res | sidents | s dy   | date | e cas | se co  | nfirn  | ned    |        |         |        |       |        |       |       |
| Florida residents             | 504,768      | Cases   |            |       |                |       |       |       |                  |       |                |        | N       | ledia  | an a | ge    |        |        |        |        |         |        |       |        |       |       |
| Non-Florida residents         | 5,621        | 394     | 1          |       |                |       |       |       |                  |       |                |        |         |        |      | 1 (   | 2 0    | N      | -      | 2      | N       | N      | 2     | 2      | 2     | 43    |
| Gender for Florida residents  |              | 12,394  | д<br>9,295 | 67    | 9,196<br>9,397 | 9,904 | 8,953 | 9,593 | 2                |       |                | ŝ      |         | 4.2    | 4 7  | 4 5   | 42     | 42     | 41     | 42     | 42      | 42     | 42    | 42     | 42    | 4     |
| Men                           | 242,308      |         | 0,         | 8,867 | n, 0,          | 9,6   | 8,0   | 9,5   | 7,137            | 4,848 | 5,415<br>5,489 | 7,683  |         |        |      |       |        |        |        |        |         |        |       |        |       |       |
| Women                         | 258,677      |         |            |       |                |       |       |       |                  | 4,8   | ີ້ນີ້ ບໍ       |        |         |        |      |       |        |        |        |        |         |        |       |        |       |       |
| Unknown                       | 3,783        |         |            |       |                |       |       |       |                  |       |                |        |         |        |      |       |        |        |        |        |         |        |       |        |       |       |
| Age for Florida residents     |              | 0.2     | 1 L        | Q     | ~ 00           | ດ     | 0     | T.    | , <del>с</del> і | 2     | ω 4            | Ю      |         | n 2    | 4 1  | ດ ແ   |        | 00     | ရ      | 0      | 4       | т      | 2     | ω      | 4     | 8/5   |
| Range                         | 0 - 110      | 7/23    | 7/25       | 7/26  | 1/21<br>7/28   | 7/29  | 7/30  | 7/31  | 8/1              | 8/2   | 8/3            | 8/5    | 2<br>1  | 7,04   | 7/24 | 90/2  | 7/27   | 7/28   | 7/29   | 7/30   | 7/31    | 8/1    | 8/2   | 8/3    | 8/4   | 00    |
| Median age                    | 40           |         |            |       |                |       |       |       |                  |       |                |        |         | _      |      | _     |        |        |        |        |         |        |       |        |       |       |
| Race, ethnicity               | Cas          | ses     |            |       | lospi          |       | ation | IS    |                  |       | Dea            | ths    |         |        |      |       | utcon  |        | for F  | lorid  | la re   | side   | nts   |        |       |       |
| White                         | 197,198      |         | 39%        |       | ,367           |       |       | 60%   |                  | 5,1   |                |        | 66%     |        |      | FI    | orida  |        |        |        |         |        |       |        |       |       |
| Hispanic                      | 87,430       |         | 17%        |       | ,492           |       |       | 22%   | 0                | ,     | 23             |        | 20%     | )<br>D |      | H     | ospita | alizat | ions   | 2      | 29,1    | 31     | •     |        |       | ases) |
| Non-Hispanic                  | 91,237       |         | 18%        | 10    | ,127           |       |       | 35%   |                  | ,     | 85             |        | 42%     |        |      | D     | eaths  |        |        |        | 7,7     |        | (29   | % of   | all c | ases) |
| Unknown ethnicity             | 18,531       |         | 4%         |       | 748            | -     |       | 3%    | 6                |       | 33             |        | 4%      | Ď      |      | N     | ew de  | eaths  | 5      |        | 1       | 20     |       |        |       |       |
| Black                         | 75,772       |         | 15%        | 7     | ,175           |       |       | 25%   | 6<br>0           | ,     | 52             |        | 20%     |        |      | Ne    | w dea  | ths ar | e tho  | se ide | ontifie | nie he | re la | st ren | ort   |       |
| Hispanic                      | 3,478        |         | 1%         |       | 312            |       |       | 1%    |                  |       | 54             |        | 1%      |        |      | _     |        |        |        |        |         |        |       | otrop  | ort.  |       |
| Non-Hispanic                  | 62,853       |         | 12%        | 6     | ,624           |       |       | 23%   | 0                |       | 23             |        | 18%     | )<br>D |      | Ca    | ases   | in fa  | cility | / sta  | ff/re   | eside  | ents  |        |       |       |
| Unknown ethnicity             | 9,441        | _       | 2%         |       | 239            |       |       | 1%    |                  |       | 75             |        | 1%      |        |      | FI    | orida  |        |        |        |         |        |       |        |       |       |
| Other                         | 56,064       |         | 11%        |       | ,425           |       |       | 12%   | ,<br>0           |       | 20             |        | 8%      |        |      | Lo    | ong-te | erm c  | are    |        | 29,1    |        |       |        |       | ases) |
| Hispanic                      | 27,869       |         | 6%         |       | ,050           | -     |       | 7%    | 0                |       | 06             |        | 4%      | /<br>D |      | Co    | orrect | iona   | I      | -      | 12,1    | 61     | (29   | % of   | all c | ases) |
| Non-Hispanic                  | 15,509       |         | 3%         | 1     | ,163           |       |       | 4%    | 0                |       | 33             |        | 3%      | /<br>D |      |       |        |        |        |        |         |        |       |        |       |       |
| Unknown ethnicity             | 12,686       |         | 3%         |       | 212            |       |       | 1%    | 0                |       | 81             |        | 1%      | /<br>D |      |       |        |        |        |        |         |        |       |        |       |       |
| Unknown race                  | 175,734      |         | 35%        | 1     | ,164           | L     |       | 4%    | ó                | 4     | 34             |        | 6%      | Ď      |      |       |        |        |        |        |         |        |       |        |       |       |
| Hispanic                      | 14,762       |         | 3%         |       | 245            |       |       | 1%    | 0                |       | 70             |        | 1%      | /<br>D |      |       |        |        |        |        |         |        |       |        |       |       |
| Non-Hispanic                  | 3,344        |         | 1%         |       | 103            |       |       | 0%    | 6                |       | 39             |        | 1%      | /<br>D |      |       |        |        |        |        |         |        |       |        |       |       |
| Unknown ethnicity             | 157,628      |         | 31%        |       | 816            |       |       | 3%    | 0                | 3     | 25             |        | 4%      | ,<br>D |      |       |        |        |        |        |         |        |       |        |       |       |
| Total                         | 504,768      |         |            | 29    | ,131           |       |       |       |                  | 7,7   | 47             |        |         | _      |      |       |        |        |        |        |         |        |       |        |       |       |