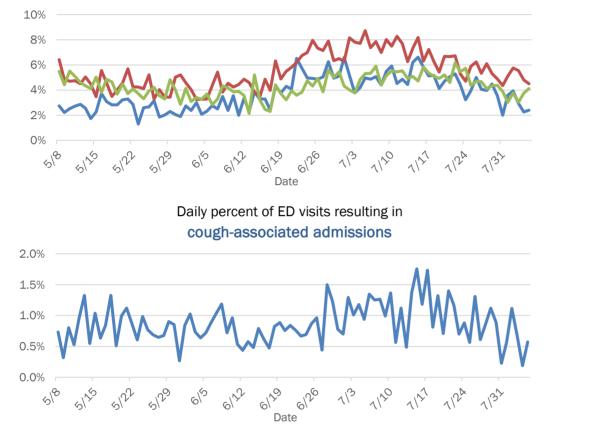

Percent positivity for new cases

These counts include the number of people for whom the department received PCR or antigen laboratory results by day. This percent is the number of people who test positive for the first time divided by all the people tested that day, excluding people who have previously tested positive.