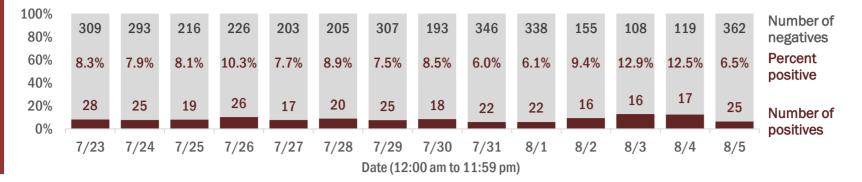

#### Percent positivity for new cases

These counts include the number of people for whom the department received PCR or antigen laboratory results by day. This percent is the number of people who test positive for the first time divided by all the people tested that day, excluding people who have previously tested positive.