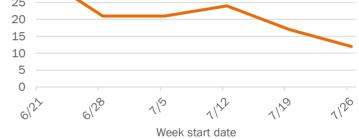

Percent positivity for new cases

These counts include the number of people for whom the department received PCR or antigen laboratory results by day. This percent is the number of people who test positive for the first time divided by all the people tested that day, excluding people who have previously tested positive.