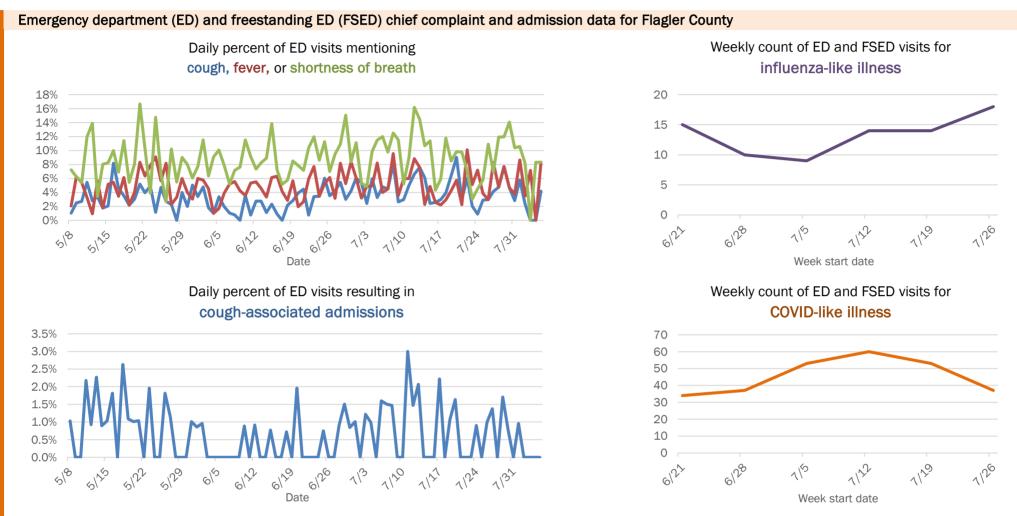

65-74 years | 130       | 13% | 1            | 7%    | 22           | 27%  | 4      | 31% |
| 75-84 years | 63 🗾      | 6%  | 0            | 0%    | 19           | 23%  | 6      | 46% |
| 85+ years   | 21        | 2%  | 0            | 0%    | 7            | 9%   | 1      | 8%  |
| Unknown     | 2         | 0%  | 0            | 0%    | 0            | 0%   | 0      | 0%  |
| Total       | 979       |     | 15           |       | 82           |      | 13     |     |

#### Percent positivity for new cases

These counts include the number of people for whom the department received PCR or antigen laboratory results by day. This percent is the number of people who test positive for the first time divided by all the people tested that day, excluding people who have previously tested positive.





# **COVID-19: summary for Franklin County**

Data through Aug 5, 2020 verified as of Aug 6, 2020 at 09:25 AM

Data in this report are provisional and subject to change.

| Cases: people with positive PCR | l or antige | en test result               |              |                             |                   |                     |                                      |                     |                      |
|---------------------------------|-------------|------------------------------|--------------|-----------------------------|-------------------|---------------------|--------------------------------------|---------------------|----------------------|
| Total cases                     | 276         |                              |              | Cases