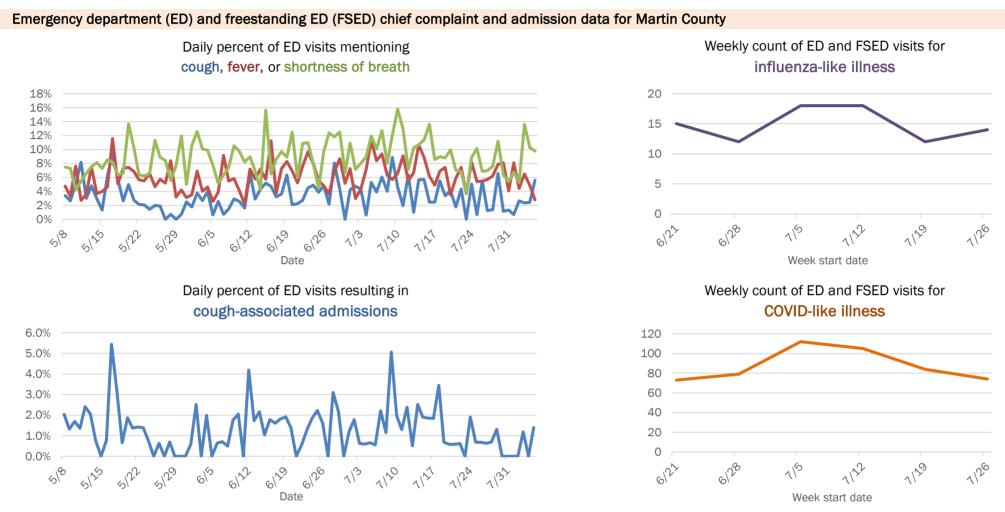

Percent positivity for new cases

These counts include the number of people for whom the department received PCR or antigen laboratory results by day. This percent is the number of people who test positive for the first time divided by all the people tested that day, excluding people who have previously tested positive.