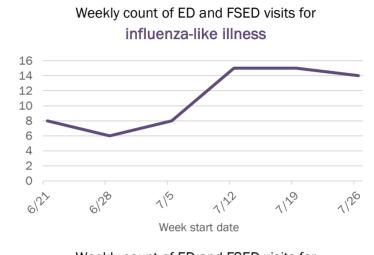

6/s

5129

22

6122

6129

Date

6/20

1129

1122

Week start date

119

1120

132

1127

1120

1120