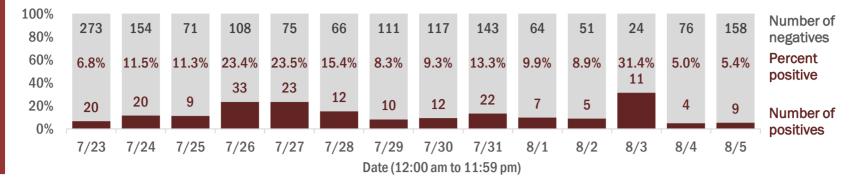

Percent positivity for new cases

These counts include the number of people for whom the department received PCR or antigen laboratory results by day. This percent is the number of people who test positive for the first time divided by all the people tested that day, excluding people who have previously tested positive.