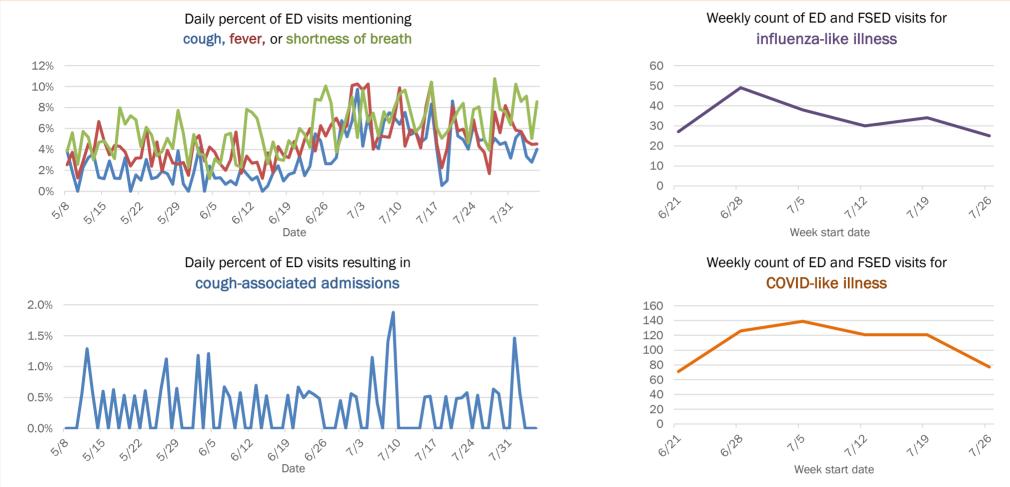

#### Percent positivity for new cases

These counts include the number of people for whom the department received PCR or antigen laboratory results by day. This percent is the number of people who test positive for the first time divided by all the people tested that day, excluding people who have previously tested positive.