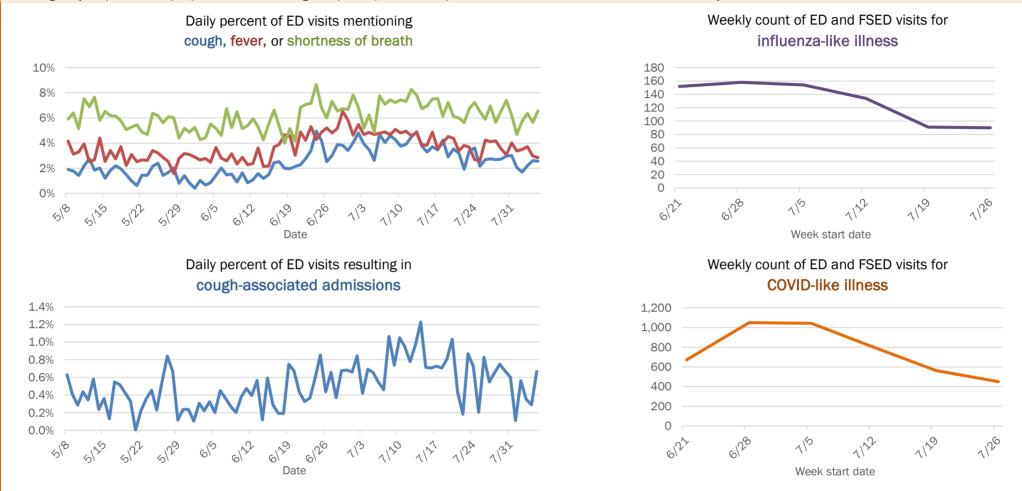

534     | 7%               | 34  | 10%  | 138          | 21%  | 53     | 32% |
| 75-84 years | 720       | 3%               | 10  | 3%   | 103          | 16%  | 38     | 23% |
| 85+ years   | 413       | 2%               | 8   | 2%   | 71           | 11%  | 52     | 32% |
| Unknown     | 15        | 0%               | 3   | 1%   | 0            | 0%   | 0      | 0%  |
| Total       | 22,333    |                  | 324 |      | 653          |      | 165    |     |

#### Percent positivity for new cases

These counts include the number of people for whom the department received PCR or antigen laboratory results by day. This percent is the number of people who test positive for the first time divided by all the people tested that day, excluding people who have previously tested positive.







### **COVID-19: summary for Escambia County**

Data through Aug 5, 2020 verified as of Aug 6, 2020 at 09:25 AM

Data in this report are provisional and subject to change.

| Cases: people with positive P | CR or antig | en test result       |                      |                      |                   |                    |          |        |                                   |         |                |                  |            |          |        |
|-------------------------------|-------------|----------------------|----------------------|----------------------|-------------------|--------------------|----------|--------|-----------------------------------|---------|----------------|------------------|------------|----------|--------|
| Total cases                   | 8,515