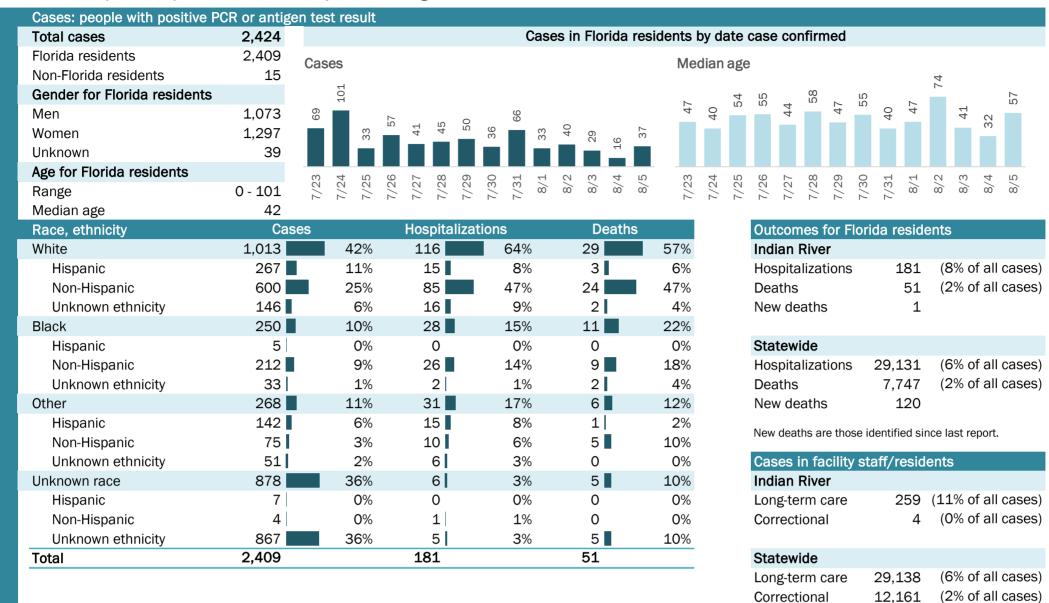

# **COVID-19: summary for Florida**

Data through Aug 5, 2020 verified as of Aug 6, 2020 at 09:25 AM

Data in this report are provisional and subject to change.

| Cases: people with positive F | PCR or antig | en test | result     |       |                |       |       |       |                  |       |                |        |         |        |      |       |        |        |        |        |         |        |       |        |       |       |
|-------------------------------|--------------|---------|------------|-------|----------------|-------|-------|-------|------------------|-------|----------------|--------|---------|--------|------|-------|--------|--------|--------|--------|---------|--------|-------|--------|-------|-------|
| Total cases                   | 510,389      |         |            |       |                |       |       |       | Case             | es in | Florid         | da res | sidents | s dy   | date | e cas | se co  | nfirn  | ned    |        |         |        |       |        |       |       |
| Florida residents             | 504,768      | Cases   |            |       |                |       |       |       |                  |       |                |        | N       | ledia  | an a | ge    |        |        |        |        |         |        |       |        |       |       |
| Non-Florida residents         | 5,621        | 394     | 1          |       |                |       |       |       |                  |       |                |        |         |        |      | 1 (   | 2 0    | N      | -      | 2      | N       | N      | 2     | 2      | 2     | 43    |
| Gender for Florida residents  |              | 12,394  | д<br>9,295 | 67    | 9,196<br>9,397 | 9,904 | 8,953 | 9,593 | 2                |       |                | ŝ      |         | 4.2    | 4 7  | 4 5   | 42     | 42     | 41     | 42     | 42      | 42     | 42    | 42     | 42    | 4     |
| Men                           | 242,308      |         | 0,         | 8,867 | n, 0,          | 9,6   | 8,0   | 9,5   | 7,137            | 4,848 | 5,415<br>5,489 | 7,683  |         |        |      |       |        |        |        |        |         |        |       |        |       |       |
| Women                         | 258,677      |         |            |       |                |       |       |       |                  | 4,8   | ີ້ນີ້ ບໍ       |        |         |        |      |       |        |        |        |        |         |        |       |        |       |       |
| Unknown                       | 3,783        |         |            |       |                |       |       |       |                  |       |                |        |         |        |      |       |        |        |        |        |         |        |       |        |       |       |
| Age for Florida residents     |              | 0.2     | 1 L        | Q     | ~ 00           | ດ     | 0     | T.    | , <del>с</del> і | 2     | ω 4            | Ю      |         | n 2    | 4 1  | ດ ແ   |        | 00     | ရ      | 0      | 4       | т      | 2     | ω      | 4     | 8/5   |
| Range                         | 0 - 110      | 7/23    | 7/25       | 7/26  | 1/21<br>7/28   | 7/29  | 7/30  | 7/31  | 8/1              | 8/2   | 8/3            | 8/5    | 2<br>1  | 7,04   | 7/24 | 90/2  | 7/27   | 7/28   | 7/29   | 7/30   | 7/31    | 8/1    | 8/2   | 8/3    | 8/4   | 00    |
| Median age                    | 40           |         |            |       |                |       |       |       |                  |       |                |        |         | _      |      | _     |        |        |        |        |         |        |       |        |       |       |
| Race, ethnicity               | Cas          | ses     |            |       | lospi          |       | ation | IS    |                  |       | Dea            | ths    |         |        |      |       | utcon  |        | for F  | lorid  | la re   | side   | nts   |        |       |       |
| White                         | 197,198      |         | 39%        |       | ,367           |       |       | 60%   |                  | 5,1   |                |        | 66%     |        |      | FI    | orida  |        |        |        |         |        |       |        |       |       |
| Hispanic                      | 87,430       |         | 17%        |       | ,492           |       |       | 22%   | 0                | ,     | 23             |        | 20%     | )<br>D |      | H     | ospita | alizat | ions   | 2      | 29,1    | 31     | •     |        |       | ases) |
| Non-Hispanic                  | 91,237       |         | 18%        | 10    | ,127           |       |       | 35%   |                  | ,     | 85             |        | 42%     |        |      | D     | eaths  |        |        |        | 7,7     |        | (29   | % of   | all c | ases) |
| Unknown ethnicity             | 18,531       |         | 4%         |       | 748            | -     |       | 3%    | 6                |       | 33             |        | 4%      | Ď      |      | N     | ew de  | eaths  | 5      |        | 1       | 20     |       |        |       |       |
| Black                         | 75,772       |         | 15%        | 7     | ,175           |       |       | 25%   | 6<br>0           | ,     | 52             |        | 20%     |        |      | Ne    | w dea  | ths ar | e tho  | se ide | ontifie | nie he | re la | st ren | ort   |       |
| Hispanic                      | 3,478        |         | 1%         |       | 312            |       |       | 1%    |                  |       | 54             |        | 1%      |        |      | _     |        |        |        |        |         |        |       | otrop  | ort.  |       |
| Non-Hispanic                  | 62,853       |         | 12%        | 6     | ,624           |       |       | 23%   | 0                |       | 23             |        | 18%     | )<br>D |      | Ca    | ases   | in fa  | cility | / sta  | ff/re   | eside  | ents  |        |       |       |
| Unknown ethnicity             | 9,441        | _       | 2%         |       | 239            |       |       | 1%    |                  |       | 75             |        | 1%      |        |      | FI    | orida  |        |        |        |         |        |       |        |       |       |
| Other                         | 56,064       |         | 11%        |       | ,425           |       |       | 12%   | ,<br>0           |       | 20             |        | 8%      |        |      | Lo    | ong-te | erm c  | are    |        | 29,1    |        |       |        |       | ases) |
| Hispanic                      | 27,869       |         | 6%         |       | ,050           | -     |       | 7%    | 0                |       | 06             |        | 4%      | /<br>D |      | Co    | orrect | iona   | I      | -      | 12,1    | 61     | (29   | % of   | all c | ases) |
| Non-Hispanic                  | 15,509       |         | 3%         | 1     | ,163           |       |       | 4%    | 0                |       | 33             |        | 3%      | /<br>D |      |       |        |        |        |        |         |        |       |        |       |       |
| Unknown ethnicity             | 12,686       |         | 3%         |       | 212            |       |       | 1%    | 0                |       | 81             |        | 1%      | /<br>D |      |       |        |        |        |        |         |        |       |        |       |       |
| Unknown race                  | 175,734      |         | 35%        | 1     | ,164           | L     |       | 4%    | ó                | 4     | 34             |        | 6%      | Ď      |      |       |        |        |        |        |         |        |       |        |       |       |
| Hispanic                      | 14,762       |         | 3%         |       | 245            |       |       | 1%    | 0                |       | 70             |        | 1%      | /<br>D |      |       |        |        |        |        |         |        |       |        |       |       |
| Non-Hispanic                  | 3,344        |         | 1%         |       | 103            |       |       | 0%    | 6                |       | 39             |        | 1%      | /<br>D |      |       |        |        |        |        |         |        |       |        |       |       |
| Unknown ethnicity             | 157,628      |         | 31%        |       | 816            |       |       | 3%    | 0                | 3     | 25             |        | 4%      | ,<br>D |      |       |        |        |        |        |         |        |       |        |       |       |
| Total                         | 504,768      |         |            | 29    | ,131           |       |       |       |                  | 7,7   | 47             |        |         | _      |      |       |        |        |        |        |         |        |       |        |       |       |

Percent positivity for new cases

These counts include the number of people for whom the department received PCR or antigen laboratory results by day. This percent is the number of people who test positive for the first time divided by all the people tested that day, excluding people who have previously tested positive.