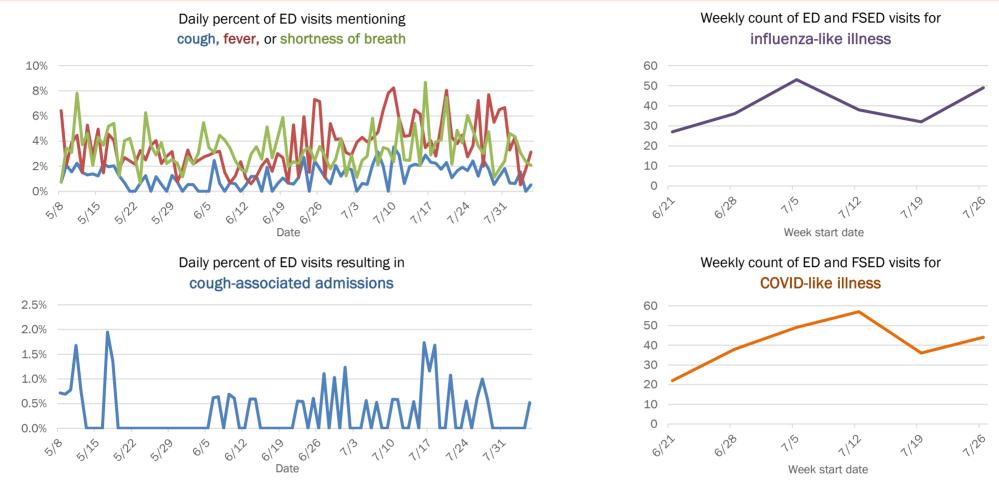

#### Percent positivity for new cases

5.0%

4.0%

3.0%

2.0%

1.0%

0.0%

5/8

5

These counts include the number of people for whom the department received PCR or antigen laboratory results by day. This percent is the number of people who test positive for the first time divided by all the people tested that day, excluding people who have previously tested positive.

6/s

5129

22

6122

6129

Date

6/20

1129

1122

Week start date

119

1120

132

1127

1120

1120

13

4

2

0

6122

6128