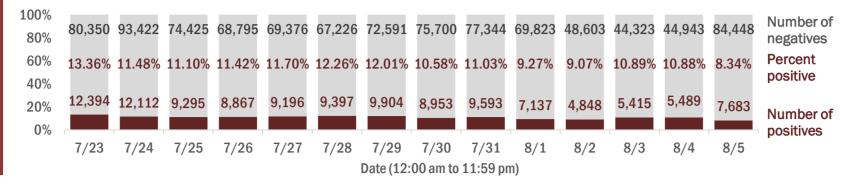

Percent positivity for new cases

These counts include the number of people for whom the department received PCR or antigen laboratory results by day. This percent is the number of people who test positive for the first time divided by all the people tested that day, excluding people who have previously tested positive.