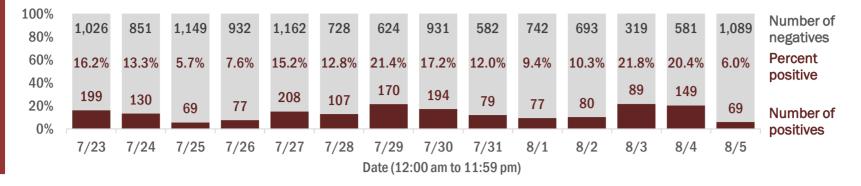

Percent positivity for new cases

These counts include the number of people for whom the department received PCR or antigen laboratory results by day. This percent is the number of people who test positive for the first time divided by all the people tested that day, excluding people who have previously tested positive.