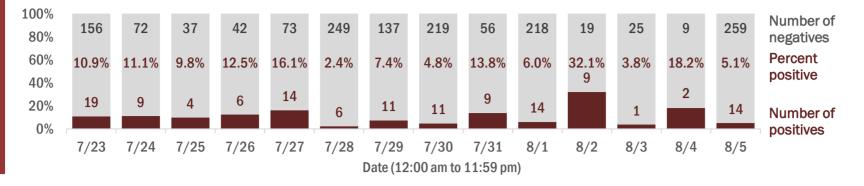

Percent positivity for new cases

These counts include the number of people for whom the department received PCR or antigen laboratory results by day. This percent is the number of people who test positive for the first time divided by all the people tested that day, excluding people who have previously tested positive.