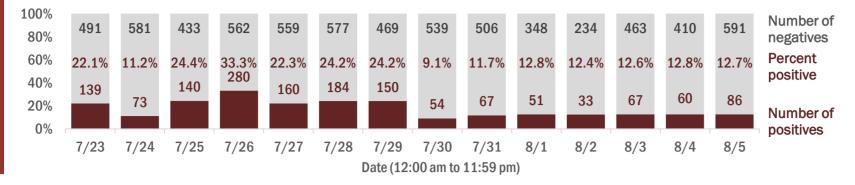

Percent positivity for new cases

These counts include the number of people for whom the department received PCR or antigen laboratory results by day. This percent is the number of people who test positive for the first time divided by all the people tested that day, excluding people who have previously tested positive.