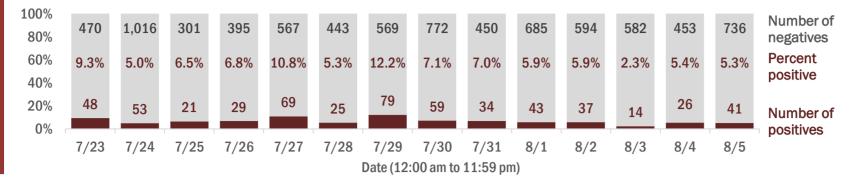

Percent positivity for new cases

These counts include the number of people for whom the department received PCR or antigen laboratory results by day. This percent is the number of people who test positive for the first time divided by all the people tested that day, excluding people who have previously tested positive.