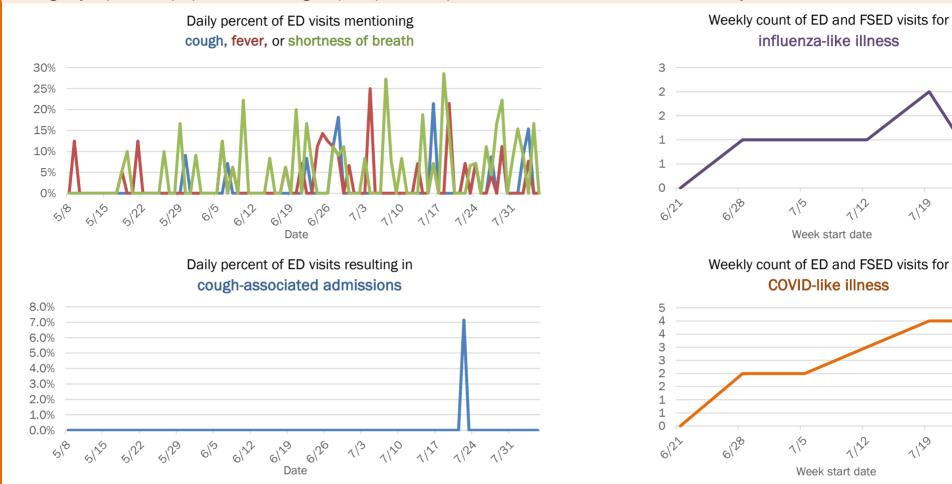

Percent positivity for new cases

These counts include the number of people for whom the department received PCR or antigen laboratory results by day. This percent is the number of people who test positive for the first time divided by all the people tested that day, excluding people who have previously tested positive.