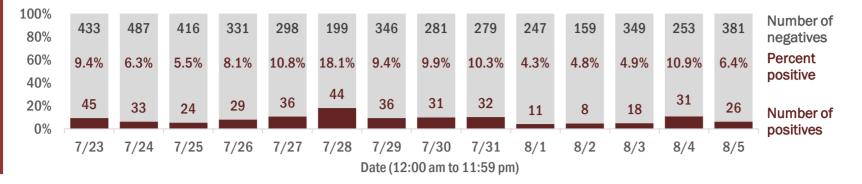

Percent positivity for new cases

These counts include the number of people for whom the department received PCR or antigen laboratory results by day. This percent is the number of people who test positive for the first time divided by all the people tested that day, excluding people who have previously tested positive.