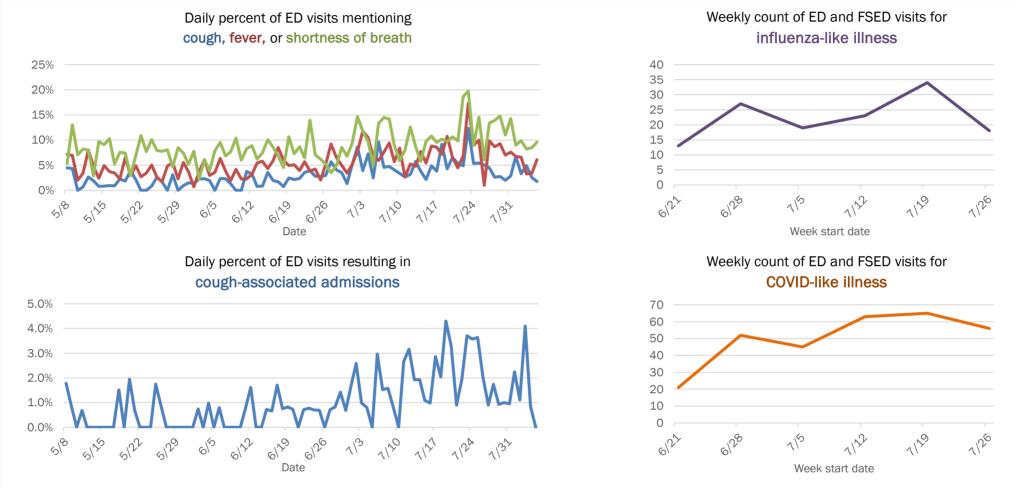

#### Percent positivity for new cases

These counts include the number of people for whom the department received PCR or antigen laboratory results by day. This percent is the number of people who test positive for the first time divided by all the people tested that day, excluding people who have previously tested positive.