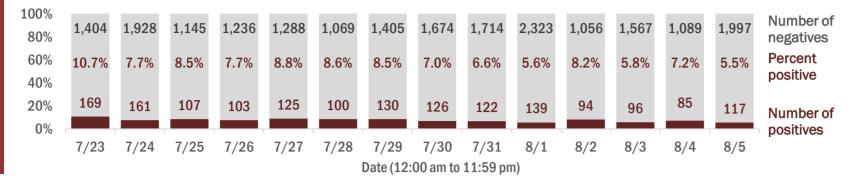

Percent positivity for new cases

These counts include the number of people for whom the department received PCR or antigen laboratory results by day. This percent is the number of people who test positive for the first time divided by all the people tested that day, excluding people who have previously tested positive.