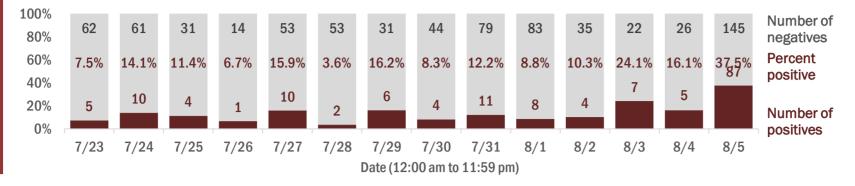

#### Percent positivity for new cases

These counts include the number of people for whom the department received PCR or antigen laboratory results by day. This percent is the number of people who test positive for the first time divided by all the people tested that day, excluding people who have previously tested positive.