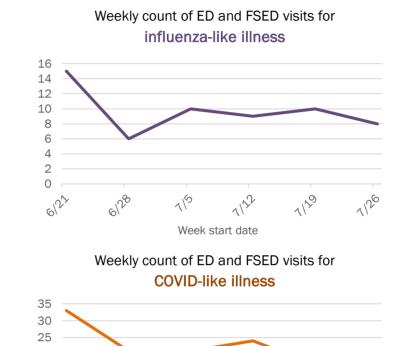

rs | 58        | 7%  | 1            | 4%    | 14           | 18%  | 2      | 29% |
| 75-84 years | 25        | 3%  | 0            | 0%    | 9            | 12%  | 1      | 14% |
| 85+ years   | 7         | 1%  | 0            | 0%    | 6            | 8%   | 3      | 43% |
| Unknown     | 0         | 0%  | 0            | 0%    | 0            | 0%   | 0      | 0%  |
| Total       | 883       |     | 24           |       | 77           |      | 7      |     |

#### Percent positivity for new cases

These counts include the number of people for whom the department received PCR or antigen laboratory results by day. This percent is the number of people who test positive for the first time divided by all the people tested that day, excluding people who have previously tested positive.







Date





## **COVID-19: summary for Hendry County**

Data through Aug 5, 2020 verified as of Aug 6, 2020 at 09:25 AM

Data in this report are provisional and subject to change.

| Cases: people with positive P | CR or antig | en test result       |                      |                          |                   |              |                                              |                     |                     |
|-------------------------------|-------------|----------------------|----------------------|--------------------------|-------------------|--------------|----------------------------------------------|---------------------|---------------------|
| Total cases                   | 1,709       |                      |                      | Case                     | s in Florida