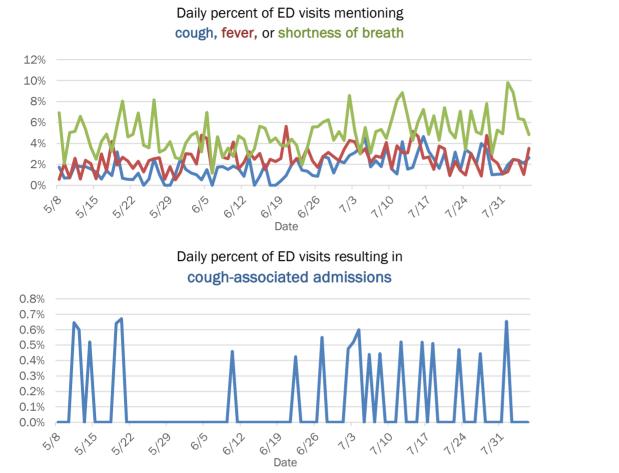

65-74 years | 198       | 4%  | 4            | 4%    | 23           | 18%  | 5      | 22% |
| 75-84 years | 67        | 1%  | 3            | 3%    | 10           | 8%   | 5      | 22% |
| 85+ years   | 35        | 1%  | 4            | 4%    | 10           | 8%   | 4      | 17% |
| Unknown     | 13        | 0%  | 1            | 1%    | 0            | 0%   | 0      | 0%  |
| Total       | 4,556     |     | 107          |       | 127          |      | 23     |     |

### Percent positivity for new cases

These counts include the number of people for whom the department received PCR or antigen laboratory results by day. This percent is the number of people who test positive for the first time divided by all the people tested that day, excluding people who have previously tested positive.









Week start date

The Electronic Surveillance System for the Early Notification of Community-Based Epidemics (ESSENCE-FL) includes chief complaint data from 211 of 212 Florida EDs and 77 of 80 Florida FSEDs. Data are transmitted electronically to ESSENCE-FL daily or hourly.

## **COVID-19: summary for Levy County**

Data through Aug 5, 2020 verified as of Aug 6, 2020 at 09:25 AM

Data in this report are provisional and subject to change.

| Cases: people with positive PC | R or antige | en test result       |                      |                     |               |             |                                              |                     |                   |
|--------------------------------|-------------|----------------------|----------------------|---------------------|--