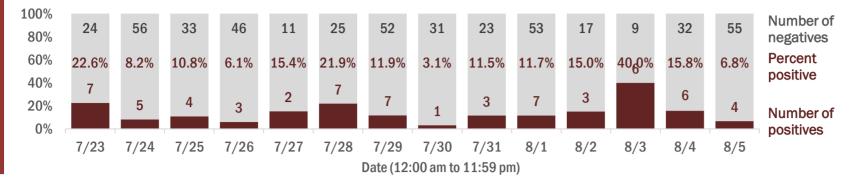

#### Percent positivity for new cases

These counts include the number of people for whom the department received PCR or antigen laboratory results by day. This percent is the number of people who test positive for the first time divided by all the people tested that day, excluding people who have previously tested positive.