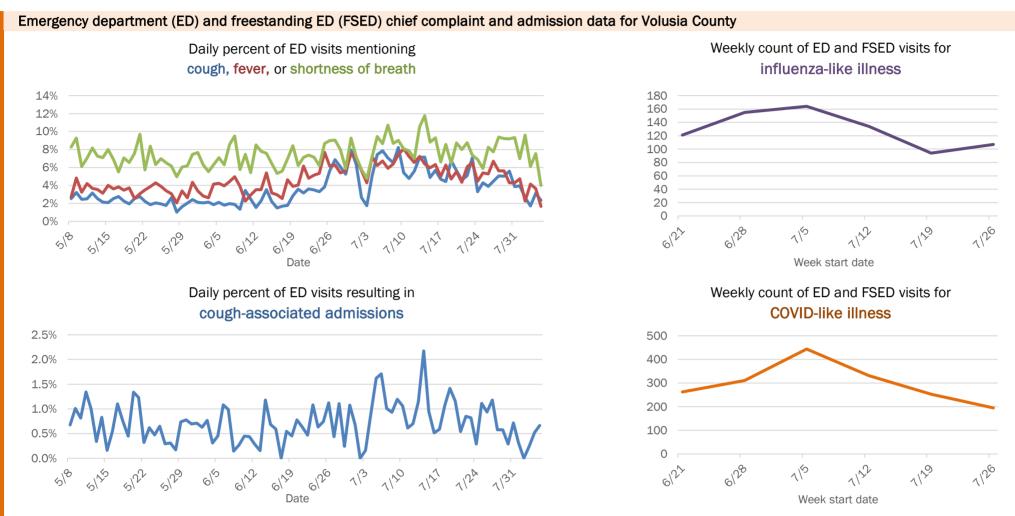

|
| 65-74 years | 698       | 9%  | 6            | 5%   | 114          | 21%  | 26     | 21% |
| 75-84 years | 403       | 5%  | 4            | 3%   | 88           | 16%  | 37     | 30% |
| 85+ years   | 244       | 3%  | 3            | 3%   | 89           | 16%  | 45     | 36% |
| Unknown     | 17        | 0%  | 6            | 5%   | 0            | 0%   | 0      | 0%  |
| Total       | 7,433     |     | 117          |      | 555          |      | 124    |     |

#### Percent positivity for new cases

These counts include the number of people for whom the department received PCR or antigen laboratory results by day. This percent is the number of people who test positive for the first time divided by all the people tested that day, excluding people who have previously tested positive.





### **COVID-19: summary for Wakulla County**

Data through Aug 5, 2020 verified as of Aug 6, 2020 at 09:25 AM

Data in this report are provisional and subject to change.



| Age group   | All cases |     | New cases (8 | 3/05) | Hospitalizat | ions | Deaths |     |
|-------------|-----------|-----|--------------|-------|--------------|------|--------|-----|
| 0-4 years   | 7         | 1%  | 1            | 6%    | 0            | 0%   | 0      | 0%  |
| 5-14 years  | 23        | 4%  | 2            | 13%   | 0            | 0%   | 0      | 0%  |
| 15-24 years | 84        | 13% | 1            | 6%    | 1            | 3%   | 0      | 0%  |
| 25-34 years | 128       | 20% | 2            | 13%   | 2            | 6%   | 0      | 0%  |
| 35-44 years | 126       | 20% | 5            | 31%   | 2