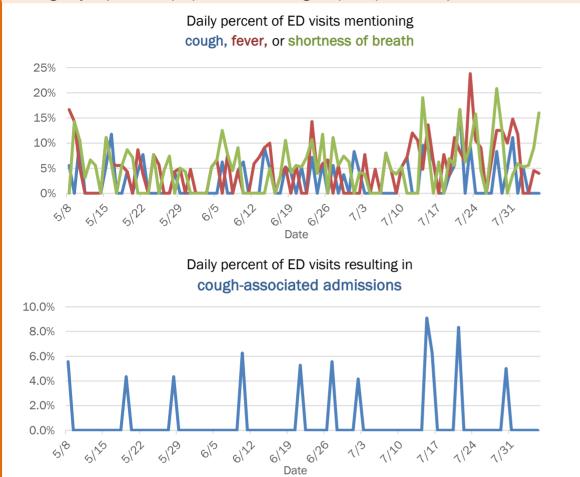

|
| 65-74 years | 28        | 11% | 0            | 0%   | 6             | 26% | 2      | 50% |
| 75-84 years | 6         | 2%  | 1            | 10%  | 2             | 9%  | 0      | 0%  |
| 85+ years   | 2         | 1%  | 0            | 0%   | 1             | 4%  | 1      | 25% |
| Unknown     | 0         | 0%  | 0            | 0%   | 0             | 0%  | 0      | 0%  |
| Total       | 244       |     | 10           |      | 23            |     | 4      |     |

#### Percent positivity for new cases

These counts include the number of people for whom the department received PCR or antigen laboratory results by day. This percent is the number of people who test positive for the first time divided by all the people tested that day, excluding people who have previously tested positive.











## **COVID-19: summary for Volusia County**

Data through Aug 5, 2020 verified as of Aug 6, 2020 at 09:25 AM

Data in this report are provisional and subject to change.

| Cases: people with positive PC | CR or antig | en test res  | ult          |              |              |                |            |       |        |       |         |       |       |      |       |        |       |        |         |        |      |           |             |        |
|--------------------------------|-------------|--------------|--------------|--------------|--------------|----------------|------------|-------|--------|-------|---------|-------|-------|------|-------|--------|-------|--------|---------|--------|------|-----------|-------------|--------|
| Total cases                    | 7,488