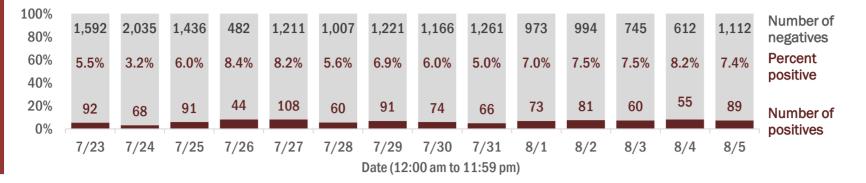

#### Percent positivity for new cases

These counts include the number of people for whom the department received PCR or antigen laboratory results by day. This percent is the number of people who test positive for the first time divided by all the people tested that day, excluding people who have previously tested positive.