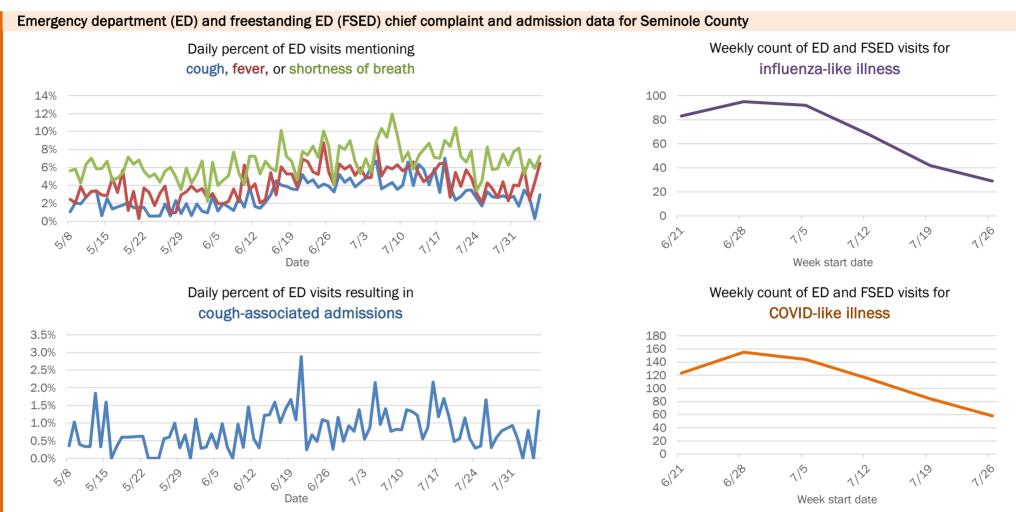

Percent positivity for new cases

These counts include the number of people for whom the department received PCR or antigen laboratory results by day. This percent is the number of people who test positive for the first time divided by all the people tested that day, excluding people who have previously tested positive.