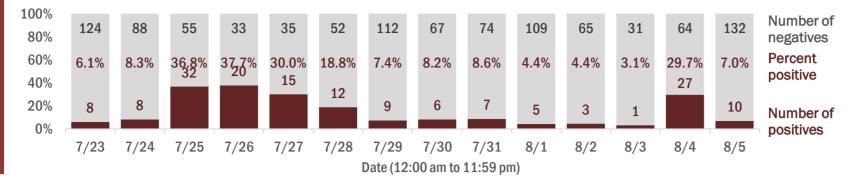

#### Percent positivity for new cases

These counts include the number of people for whom the department received PCR or antigen laboratory results by day. This percent is the number of people who test positive for the first time divided by all the people tested that day, excluding people who have previously tested positive.