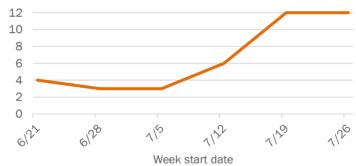

65-74 years | 28        | 11% | 0            | 0%   | 6             | 26% | 2      | 50% |
| 75-84 years | 6         | 2%  | 1            | 10%  | 2             | 9%  | 0      | 0%  |
| 85+ years   | 2         | 1%  | 0            | 0%   | 1             | 4%  | 1      | 25% |
| Unknown     | 0         | 0%  | 0            | 0%   | 0             | 0%  | 0      | 0%  |
| Total       | 244       |     | 10           |      | 23            |     | 4      |     |

#### Percent positivity for new cases

These counts include the number of people for whom the department received PCR or antigen laboratory results by day. This percent is the number of people who test positive for the first time divided by all the people tested that day, excluding people who have previously tested positive.











## **COVID-19: summary for Volusia County**

Data through Aug 5, 2020 verified as of Aug 6, 2020 at 09:25 AM

Data in this report are provisional and subject to change.

| Cases: people with positive PC | CR or antig | en test res  | ult          |              |              |                |            |       |        |       |         |       |       |      |       |        |       |        |         |        |      |           |             |        |
|--------------------------------|-------------|--------------|--------------|--------------|--------------|----------------|------------|-------|--------|-------|---------|-------|-------|------|-------|--------|-------|--------|---------|--------|------|-----------|-------------|--------|
| Total cases                    | 7,488