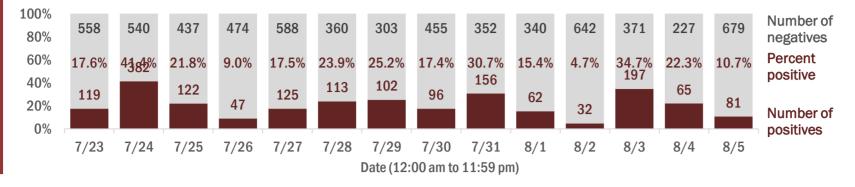

#### Percent positivity for new cases

These counts include the number of people for whom the department received PCR or antigen laboratory results by day. This percent is the number of people who test positive for the first time divided by all the people tested that day, excluding people who have previously tested positive.