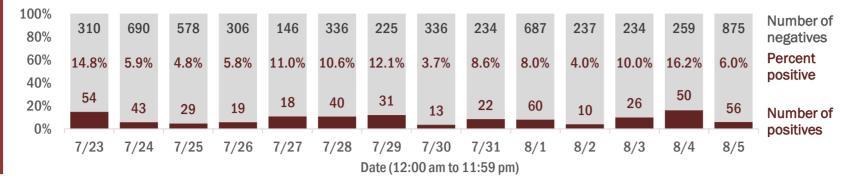

Percent positivity for new cases

These counts include the number of people for whom the department received PCR or antigen laboratory results by day. This percent is the number of people who test positive for the first time divided by all the people tested that day, excluding people who have previously tested positive.