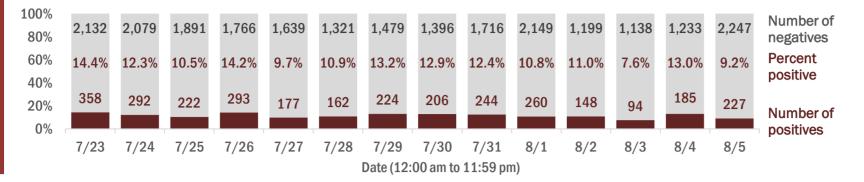

#### Percent positivity for new cases

These counts include the number of people for whom the department received PCR or antigen laboratory results by day. This percent is the number of people who test positive for the first time divided by all the people tested that day, excluding people who have previously tested positive.