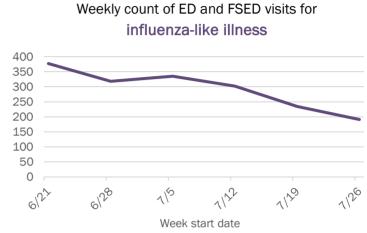

| 65-74 years | 1,895     | 6%  | 21           | 6%   | 256          | 19%  | 87     | 23% |
| 75-84 years | 1,057     | 3%  | 16           | 4%   | 240          | 18%  | 115    | 30% |
| 85+ years   | 582       | 2%  | 7            | 2%   | 178          | 13%  | 110    | 29% |
| Unknown     | 441       | 1%  | 12           | 3%   | 0            | 0%   | 0      | 0%  |
| Total       | 31,432    |     | 373          |      | 1,352        |      | 378    |     |

#### Percent positivity for new cases

These counts include the number of people for whom the department received PCR or antigen laboratory results by day. This percent is the number of people who test positive for the first time divided by all the people tested that day, excluding people who have previously tested positive.









### Weekly count of ED and FSED visits for COVID-like illness



## **COVID-19: summary for Holmes County**

Data through Aug 5, 2020 verified as of Aug 6, 2020 at 09:25 AM

Data in this report are provisional and subject to change.



Correctional

12,161

(2% of all cases)

| Age group   | All cases |     | New cases (8 | 3/05) | Hospitalizat | ions | Deaths |     |
|-------------|-----------|-----|--------------|-------|--------------|------|--------|-----|
| 0-4 years   | 9         | 2%  | 1            | 7%    | 0            | 0%   | 0      | 0%  |
| 5-14 years  | 14        | 3%  | 1            | 7%    | 0            | 0%   | 0      | 0%  |
| 15-24 years | 64        | 14% | 5            | 36%   | 1            | 7%   | 0      | 0%  |
| 25-34 years | 100       | 22% | 2            | 14