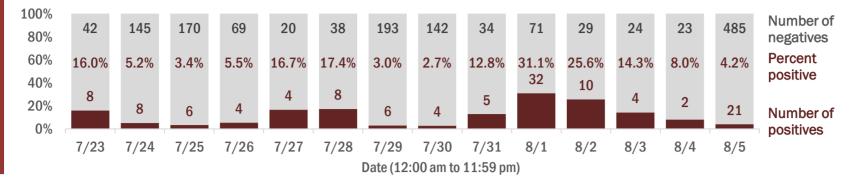

Percent positivity for new cases

These counts include the number of people for whom the department received PCR or antigen laboratory results by day. This percent is the number of people who test positive for the first time divided by all the people tested that day, excluding people who have previously tested positive.