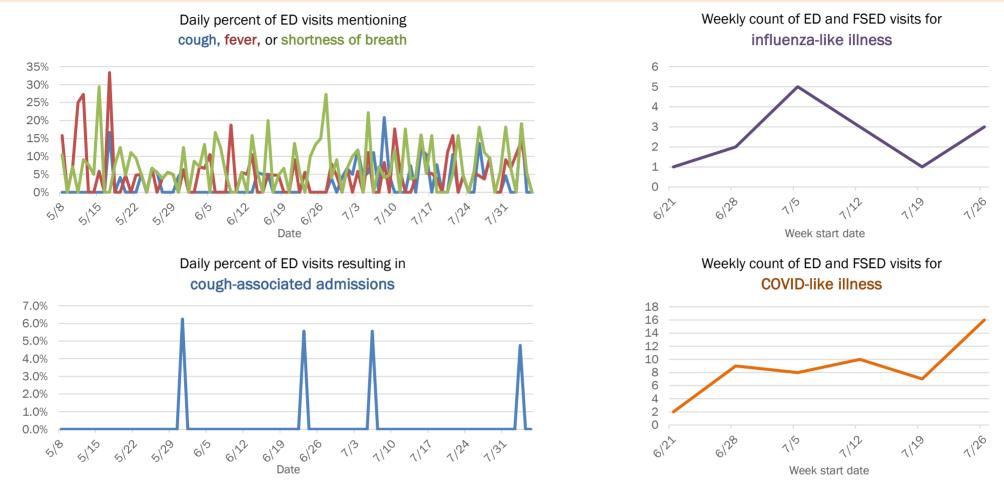

Percent positivity for new cases

These counts include the number of people for whom the department received PCR or antigen laboratory results by day. This percent is the number of people who test positive for the first time divided by all the people tested that day, excluding people who have previously tested positive.