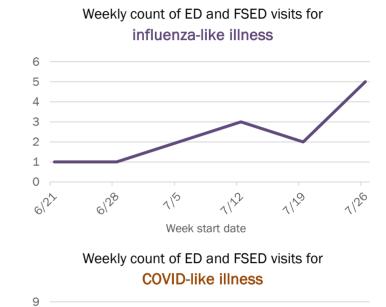

5

These counts include the number of people for whom the department received PCR or antigen laboratory results by day. This percent is the number of people who test positive for the first time divided by all the people tested that day, excluding people who have previously tested positive.

6/s

5129

22

6122

6129

Date

6/20

1129

1122

Week start date

119

1120

132

1127

1120

1120

13

4

2

0

6122

6128