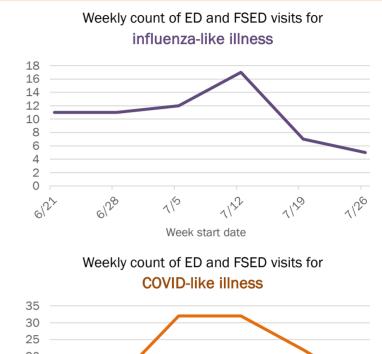

rs | 98        | 6%  | 2            | 13%   | 26           | 17%  | 8      | 22% |
| 75-84 years | 51        | 3%  | 0            | 0%    | 20           | 13%  | 10     | 27% |
| 85+ years   | 29        | 2%  | 0            | 0%    | 8            | 5%   | 11     | 30% |
| Unknown     | 0         | 0%  | 0            | 0%    | 0            | 0%   | 0      | 0%  |
| Total       | 1,709     |     | 15           |       | 149          |      | 37     |     |

#### Percent positivity for new cases

These counts include the number of people for whom the department received PCR or antigen laboratory results by day. This percent is the number of people who test positive for the first time divided by all the people tested that day, excluding people who have previously tested positive.







Date





## **COVID-19: summary for Hernando County**

Data through Aug 5, 2020 verified as of Aug 6, 2020 at 09:25 AM

Data in this report are provisional and subject to change.

| Cases: people with positive PC | CR or antig | en test resul        | t                    |              |             |        |            |       |          |       |      |      |        |        |       |        |        |        |        |        |             |        |
|--------------------------------|-------------|----------------------|----------------------|--------------|-------------|--------|------------|-------|----------|-------|------|------|--------|--------|-------|--------|--------|--------|--------|--------|-------------|--------|
| Total cases                    | 1,906       |