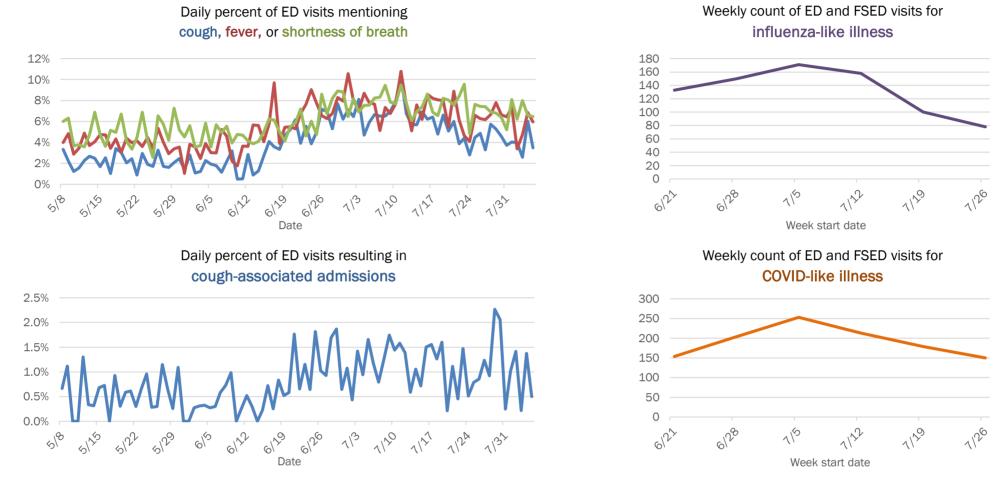

#### Percent positivity for new cases

These counts include the number of people for whom the department received PCR or antigen laboratory results by day. This percent is the number of people who test positive for the first time divided by all the people tested that day, excluding people who have previously tested positive.