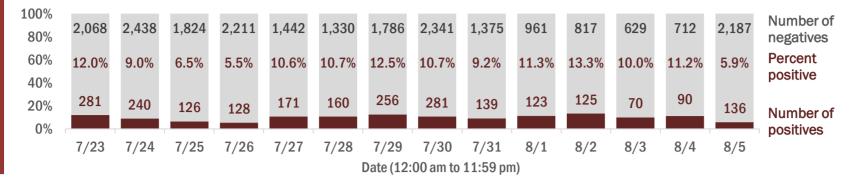

Percent positivity for new cases

These counts include the number of people for whom the department received PCR or antigen laboratory results by day. This percent is the number of people who test positive for the first time divided by all the people tested that day, excluding people who have previously tested positive.