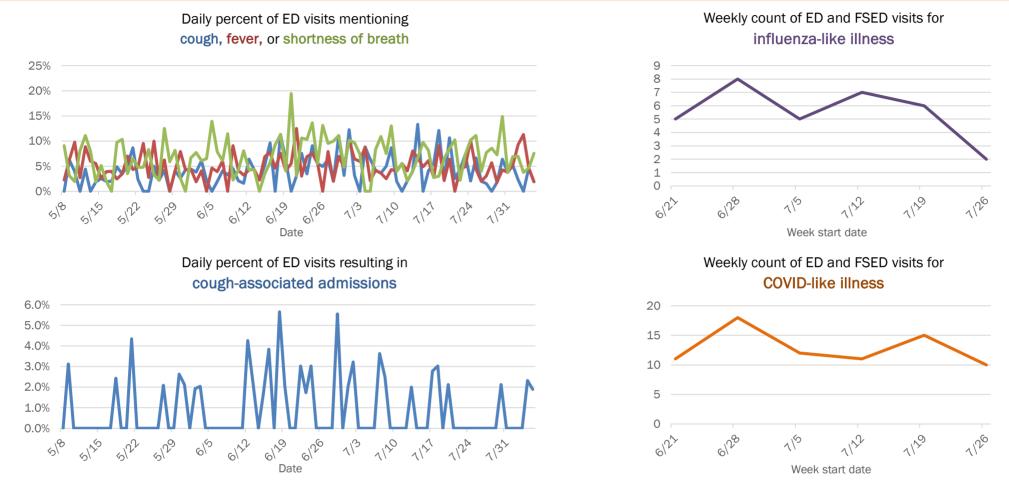

|
| 65-74 years | 75        | 6%  | 0           | 0%    | 22           | 22%  | 5      | 31% |
| 75-84 years | 24        | 2%  | 1           | 11%   | 5            | 5%   | 2      | 13% |
| 85+ years   | 10        | 1%  | 0           | 0%    | 8            | 8%   | 4      | 25% |
| Unknown     | 0         | 0%  | 0           | 0%    | 0            | 0%   | 0      | 0%  |
| Total       | 1,318     |     | 9           |       | 99           |      | 16     |     |

#### Percent positivity for new cases

These counts include the number of people for whom the department received PCR or antigen laboratory results by day. This percent is the number of people who test positive for the first time divided by all the people tested that day, excluding people who have previously tested positive.







# **COVID-19: summary for Dixie County**

Data through Aug 5, 2020 verified as of Aug 6, 2020 at 09:25 AM

Data in this report are provisional and subject to change.

| Cases: people with positive PC | R or antigen | test result                                       |                      |                     |                          |             |              |                                   |              |                     |                     |  |  |
|--------------------------------|--------------|---------------------------------------------------|----------------------|---------------------|--------------------------|-------------|--------------|-----------------------------------|--------------|---------------------|---------------------|--|--|
| Total cases