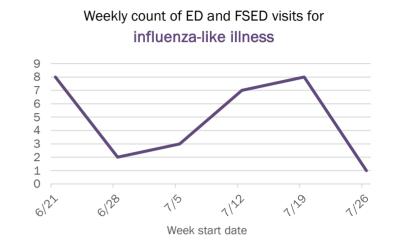

6/s

5129

22

6122

6129

Date

6/20

1129

1122

Week start date

119

1120

132

1127

1120

1120

13

4

2

0

6122

6128