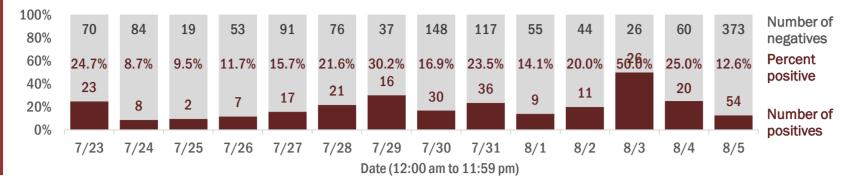

# **COVID-19: summary for Florida**

Data through Aug 5, 2020 verified as of Aug 6, 2020 at 09:25 AM

Data in this report are provisional and subject to change.

| Cases: people with positive F | PCR or antig | en test | result     |       |                |       |       |       |                  |       |                |        |         |        |      |       |        |        |        |        |         |        |       |        |       |       |
|-------------------------------|--------------|---------|------------|-------|----------------|-------|-------|-------|------------------|-------|----------------|--------|---------|--------|------|-------|--------|--------|--------|--------|---------|--------|-------|--------|-------|-------|
| Total cases                   | 510,389      |         |            |       |                |       |       |       | Case             | es in | Florid         | da res | sidents | s dy   | date | e cas | se co  | nfirn  | ned    |        |         |        |       |        |       |       |
| Florida residents             | 504,768      | Cases   |            |       |                |       |       |       |                  |       |                |        | N       | ledia  | an a | ge    |        |        |        |        |         |        |       |        |       |       |
| Non-Florida residents         | 5,621        | 394     | 1          |       |                |       |       |       |                  |       |                |        |         |        |      | 1 (   | 2 0    | N      | -      | 2      | N       | N      | 2     | 2      | 2     | 43    |
| Gender for Florida residents  |              | 12,394  | д<br>9,295 | 67    | 9,196<br>9,397 | 9,904 | 8,953 | 9,593 | 2                |       |                | ŝ      |         | 4.2    | 4 7  | 4 5   | 42     | 42     | 41     | 42     | 42      | 42     | 42    | 42     | 42    | 4     |
| Men                           | 242,308      |         | 0,         | 8,867 | n, 0,          | 9,6   | 8,0   | 9,5   | 7,137            | 4,848 | 5,415<br>5,489 | 7,683  |         |        |      |       |        |        |        |        |         |        |       |        |       |       |
| Women                         | 258,677      |         |            |       |                |       |       |       |                  | 4,8   | ີ້ນີ້ ບໍ       |        |         |        |      |       |        |        |        |        |         |        |       |        |       |       |
| Unknown                       | 3,783        |         |            |       |                |       |       |       |                  |       |                |        |         |        |      |       |        |        |        |        |         |        |       |        |       |       |
| Age for Florida residents     |              | 0.2     | 1 L        | Q     | ~ 00           | ດ     | 0     | T.    | , <del>с</del> і | 2     | ω 4            | Ю      |         | n 2    | 4 1  | ດ ແ   |        | 00     | ရ      | 0      | 4       | т      | 2     | ω      | 4     | 8/5   |
| Range                         | 0 - 110      | 7/23    | 7/25       | 7/26  | 1/21<br>7/28   | 7/29  | 7/30  | 7/31  | 8/1              | 8/2   | 8/3            | 8/5    | 2<br>1  | 7,04   | 7/24 | 90/2  | 7/27   | 7/28   | 7/29   | 7/30   | 7/31    | 8/1    | 8/2   | 8/3    | 8/4   | 00    |
| Median age                    | 40           |         |            |       |                |       |       |       |                  |       |                |        |         | _      |      | _     |        |        |        |        |         |        |       |        |       |       |
| Race, ethnicity               | Cas          | ses     |            |       | lospi          |       | ation | IS    |                  |       | Dea            | ths    |         |        |      |       | utcon  |        | for F  | lorid  | la re   | side   | nts   |        |       |       |
| White                         | 197,198      |         | 39%        |       | ,367           |       |       | 60%   |                  | 5,1   |                |        | 66%     |        |      | FI    | orida  |        |        |        |         |        |       |        |       |       |
| Hispanic                      | 87,430       |         | 17%        |       | ,492           |       |       | 22%   | 0                | ,     | 23             |        | 20%     | )<br>D |      | H     | ospita | alizat | ions   | 2      | 29,1    | 31     | •     |        |       | ases) |
| Non-Hispanic                  | 91,237       |         | 18%        | 10    | ,127           |       |       | 35%   |                  | ,     | 85             |        | 42%     |        |      | D     | eaths  |        |        |        | 7,7     |        | (29   | % of   | all c | ases) |
| Unknown ethnicity             | 18,531       |         | 4%         |       | 748            | -     |       | 3%    | 6                |       | 33             |        | 4%      | Ď      |      | N     | ew de  | eaths  | 5      |        | 1       | 20     |       |        |       |       |
| Black                         | 75,772       |         | 15%        | 7     | ,175           |       |       | 25%   | 6<br>0           | ,     | 52             |        | 20%     |        |      | Ne    | w dea  | ths ar | e tho  | se ide | ontifie | nie he | re la | st ren | ort   |       |
| Hispanic                      | 3,478        |         | 1%         |       | 312            |       |       | 1%    |                  |       | 54             |        | 1%      |        |      | _     |        |        |        |        |         |        |       | otrop  | ort.  |       |
| Non-Hispanic                  | 62,853       |         | 12%        | 6     | ,624           |       |       | 23%   | 0                |       | 23             |        | 18%     | )<br>D |      | Ca    | ases   | in fa  | cility | / sta  | ff/re   | eside  | ents  |        |       |       |
| Unknown ethnicity             | 9,441        | _       | 2%         |       | 239            |       |       | 1%    |                  |       | 75             |        | 1%      |        |      | FI    | orida  |        |        |        |         |        |       |        |       |       |
| Other                         | 56,064       |         | 11%        |       | ,425           |       |       | 12%   | ,<br>0           |       | 20             |        | 8%      |        |      | Lo    | ong-te | erm c  | are    |        | 29,1    |        |       |        |       | ases) |
| Hispanic                      | 27,869       |         | 6%         |       | ,050           | -     |       | 7%    | 0                |       | 06             |        | 4%      | /<br>D |      | Co    | orrect | iona   | I      | -      | 12,1    | 61     | (29   | % of   | all c | ases) |
| Non-Hispanic                  | 15,509       |         | 3%         | 1     | ,163           |       |       | 4%    | 0                |       | 33             |        | 3%      | /<br>D |      |       |        |        |        |        |         |        |       |        |       |       |
| Unknown ethnicity             | 12,686       |         | 3%         |       | 212            |       |       | 1%    | 0                |       | 81             |        | 1%      | /<br>D |      |       |        |        |        |        |         |        |       |        |       |       |
| Unknown race                  | 175,734      |         | 35%        | 1     | ,164           | L     |       | 4%    | ó                | 4     | 34             |        | 6%      | Ď      |      |       |        |        |        |        |         |        |       |        |       |       |
| Hispanic                      | 14,762       |         | 3%         |       | 245            |       |       | 1%    | 0                |       | 70             |        | 1%      | /<br>D |      |       |        |        |        |        |         |        |       |        |       |       |
| Non-Hispanic                  | 3,344        |         | 1%         |       | 103            |       |       | 0%    | 6                |       | 39             |        | 1%      | /<br>D |      |       |        |        |        |        |         |        |       |        |       |       |
| Unknown ethnicity             | 157,628      |         | 31%        |       | 816            |       |       | 3%    | 0                | 3     | 25             |        | 4%      | ,<br>D |      |       |        |        |        |        |         |        |       |        |       |       |
| Total                         | 504,768      |         |            | 29    | ,131           |       |       |       |                  | 7,7   | 47             |        |         | _      |      |       |        |        |        |        |         |        |       |        |       |       |