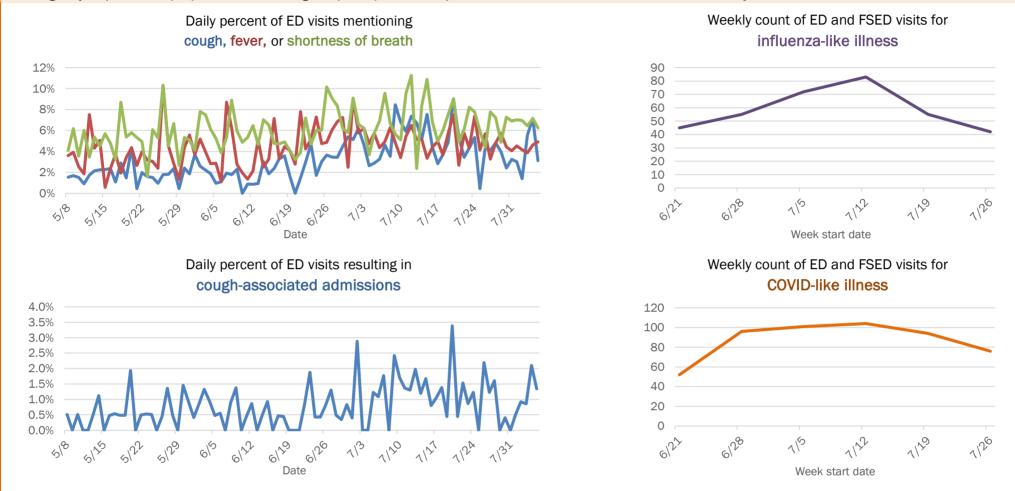

5-74 years | 202       | 11% | 6            | 9%    | 55           | 23%  | 11     | 26% |
| 75-84 years | 131       | 7%  | 3            | 5%    | 58           | 24%  | 17     | 40% |
| 85+ years   | 86        | 5%  | 7            | 11%   | 45           | 19%  | 9      | 21% |
| Unknown     | 6         | 0%  | 4            | 6%    | 0            | 0%   | 0      | 0%  |
| Total       | 1,892     |     | 66           |       | 239          |      | 42     |     |

#### Percent positivity for new cases

These counts include the number of people for whom the department received PCR or antigen laboratory results by day. This percent is the number of people who test positive for the first time divided by all the people tested that day, excluding people who have previously tested positive.







# **COVID-19: summary for Highlands County**

Data through Aug 5, 2020 verified as of Aug 6, 2020 at 09:25 AM

Data in this report are provisional and subject to change.

| Cases: people with positive PC | R or antig | en test re   | sult |          |        |      |       |      |            |      |        |       |      |       |       |        |        |       |         |        |      |        |       |       |
|--------------------------------|------------|--------------|------|----------|--------|------|-------|------|------------|------|--------|-------|------|-------|-------|--------|--------|-------|---------|--------|------|--------|-------|-------|
| Total cases                    | 1,328      |              |      |          |        | (    | Cases | in F | lorida     | resi