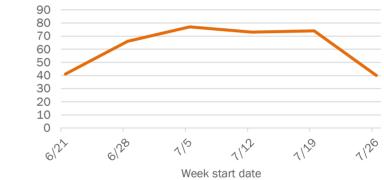

Percent positivity for new cases

These counts include the number of people for whom the department received PCR or antigen laboratory results by day. This percent is the number of people who test positive for the first time divided by all the people tested that day, excluding people who have previously tested positive.