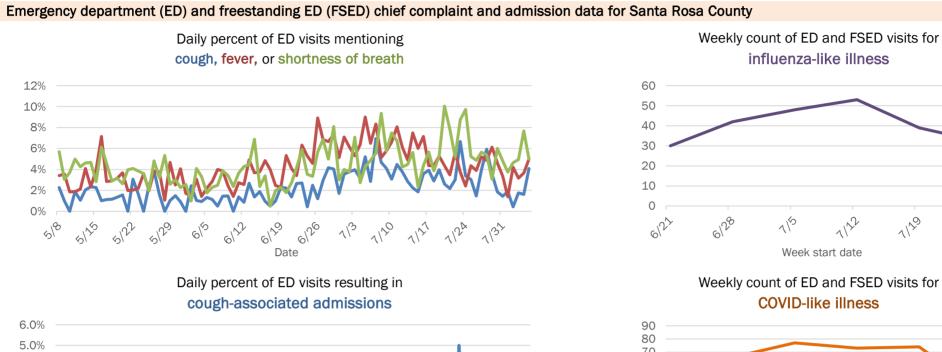

| 29% |
| 75-84 years | 130       | 4%  | 2            | 2%    | 33           | 18%  | 11     | 32% |
| 85+ years   | 68        | 2%  | 3            | 3%    | 17           | 9%   | 5      | 15% |
| Unknown     | 1         | 0%  | 1            | 1%    | 0            | 0%   | 0      | 0%  |
| Total       | 3,672     |     | 86           |       | 180          |      | 34     |     |

6/22

6/5

nº

6129

Date

6/26

13

1120

1127

1124

#### Percent positivity for new cases

4.0% 3.0% 2.0%

0.0%

5/8

These counts include the number of people for whom the department received PCR or antigen laboratory results by day. This percent is the number of people who test positive for the first time divided by all the people tested that day, excluding people who have previously tested positive.







1120

The Electronic Surveillance System for the Early Notification of Community-Based Epidemics (ESSENCE-FL) includes chief complaint data from 211 of 212 Florida EDs and 77 of 80 Florida FSEDs. Data are transmitted electronically to ESSENCE-FL daily or hourly.

1132

# **COVID-19: summary for Sarasota County**

Data through Aug 5, 2020 verified as of Aug 6, 2020 at 09:25 AM

Data in this report are provisional and subject to change.

| Cases: people with positive P | CR or antige | en test result               |                      |                     |                   |             |              |      |          |         |        |         |             |            |            |          |
|-------------------------------|--------------|------------------------------|-----