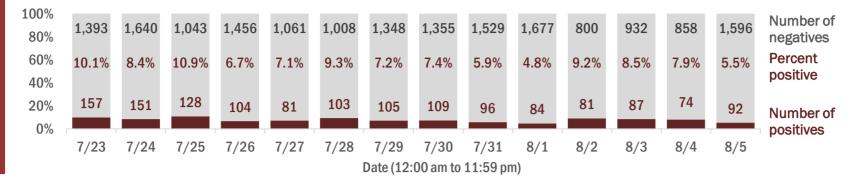

#### Percent positivity for new cases

These counts include the number of people for whom the department received PCR or antigen laboratory results by day. This percent is the number of people who test positive for the first time divided by all the people tested that day, excluding people who have previously tested positive.