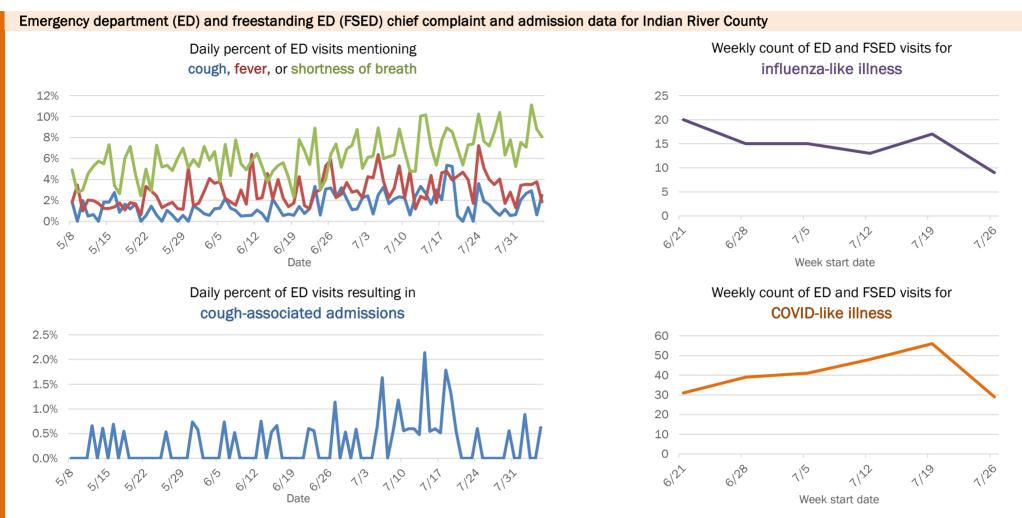

Percent positivity for new cases

These counts include the number of people for whom the department received PCR or antigen laboratory results by day. This percent is the number of people who test positive for the first time divided by all the people tested that day, excluding people who have previously tested positive.