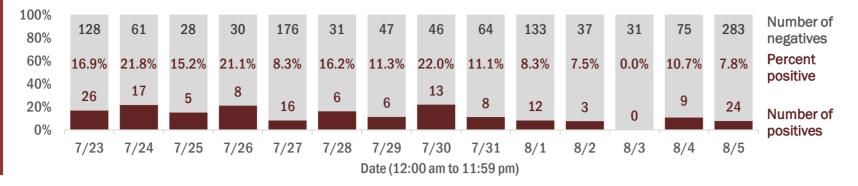

Percent positivity for new cases

These counts include the number of people for whom the department received PCR or antigen laboratory results by day. This percent is the number of people who test positive for the first time divided by all the people tested that day, excluding people who have previously tested positive.