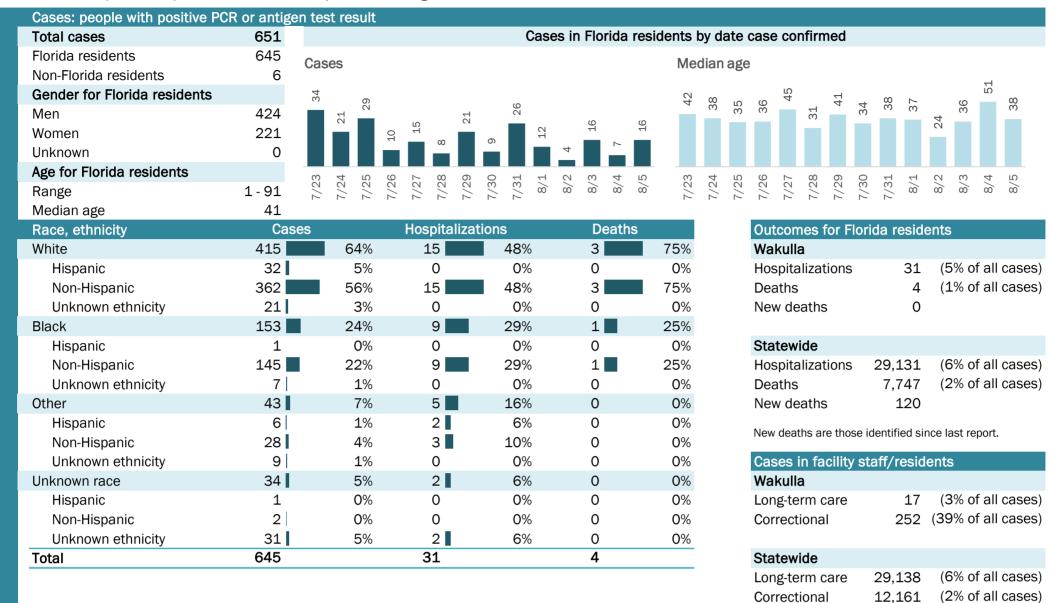

# **COVID-19: summary for Alachua County**

Data through Aug 5, 2020 verified as of Aug 6, 2020 at 09:25 AM

Data in this report are provisional and subject to change.

| Cases: people with positive PC | CR or antige | en test result       |                      |                      |            |            |          |        |       |          |        |         |        |              |          |        |         |            |       |
|--------------------------------|--------------|----------------------|----------------------|----------------------|------------|------------|----------|--------|-------|----------|--------|---------|--------|--------------|----------|--------|---------|------------|-------|
| Total cases                    | 3,952        |                      |                      | C                    | ases in    | Florida    | resident | s by   | date  | e cas    | e cor  | nfirme  | ed     |              |          |        |         |            |       |
| Florida residents              | 3,899        | Cases                |                      |                      |            |            | Ν        | /ledia | an ag | ۶e       |        |         |        |              |          |        |         |            |       |
| Non-Florida residents          | 53           | 00000                | 00                   |                      |            |            |          | Tour   | anag  | <u> </u> |        |         | _      |              |          |        | _       | _          | _     |
| Gender for Florida residents   |              | 92 91                | 108                  | 91<br>1              | -          |            | 80       | 1      | 31    | 35       | 37     | 31      | , 41   | 31 31        | 36       | 39     | 4       | 33         | ÷     |
| Men                            | 1,752        | 89                   | 60                   | 9<br>74<br>66        | 73<br>81   | 60<br>55   | ω        | 50     | (r    |          |        | ŝ       | (      | າ ແ          |          |        |         | ,          |       |
| Women                          | 2,139        |                      | 6                    |                      |            |            |          |        |       |          |        |         |        |              |          |        |         |            |       |
| Unknown                        | 8            |                      |                      |                      |            |            |          |        |       |          |        |         |        |              |          |        |         |            |       |
| Age for Florida residents      |              | 0 4 G                | 8                    | 0 0 <del>1</del>     | 7 7        | ω 4        | LO LO    | m ≂    | 4 L   | ) (0     | 7      | 00 0    | ກ      | р с          | ⊢        | 2      | m       | 4 u        | 5     |
| Range                          | 0 - 103      | 7/23<br>7/24<br>7/25 | 7/26<br>7/27<br>7/28 | 7/29<br>7/30<br>7/31 | 8/1<br>8/2 | 8/3<br>8/4 | 8/5      | 7/23   | 7/25  | 7/26     | 7/27   | 7/28    | 7/29   | //30<br>7/31 | 8/1      | 00     | 8/3     | 8/8<br>8/5 | 5     |
| Median age                     | 31           |                      |                      |                      |            |            |          |        |       |          |        |         |        |              |          |        |         |            |       |
| Race, ethnicity                | Cas          | ses                  | Hospita              | lizations            |            | Death      | IS       |        |       | Ou       | tcom   | nes fo  | r Flo  | orida ı      | reside   | ents   |         |            |       |
| White                          | 1,313        | 34%                  | 61                   | 38%                  |            | 13         | 529      | %      |       | Ala      | achua  | a       |        |              |          |        |         |            |       |
| Hispanic                       | 164          | 4%                   | 1                    | 1%                   |            | 0          | 0        | %      |       | Ho       | spita  | lizatio | ons    |              | 159      | (4     | % of    | all ca     | ises) |
| Non-Hispanic                   | 1,061        | 27%                  | 58                   | 36%                  |            | 13         | 529      | %      |       | De       | aths   |         |        |              | 25       | (1     | % of    | all ca     | ises) |
| Unknown ethnicity              | 88           | 2%                   | 2                    | 1%                   |            | 0          | 0        | %      |       | Ne       | w de   | aths    |        |              | 0        |        |         |            |       |
| Black                          | 1,141        | 29%                  | 85                   | 53%                  |            | 11 📃       | 449      | %      |       |          |        |         |        |              |          |        |         |            |       |
| Hispanic                       | 6            | 0%                   | 0                    | 0%                   |            | 0          | 0        | %      |       | Sta      | atewi  | de      |        |              |          |        |         |            |       |
| Non-Hispanic                   | 1,075        | 28%                  | 83                   | 52%                  |            | 11         | 449      | %      |       | Но       | spita  | lizatic | ons    | 29,          | 131      | (6     | % of    | all ca     | ises) |
| Unknown ethnicity              | 60           | 2%                   | 2                    | 1%                   |            | 0          | 0        | %      |       | De       | aths   |         |        | 7,           | 747      | (2     | % of    | all ca     | ises) |
| Other                          | 501          | 13%                  | 7                    | 4%                   |            | 1          | 49       | %      |       | Ne       | w de   | aths    |        |              | 120      |        |         |            |       |
| Hispanic                       | 302          | 8%                   | 4                    | 3%                   |            | 0          | 0        | %      |       | Nov      |        | he ere  | thee   | idonti       | fied air |        | ot roo  | o ut       |       |
| Non-Hispanic                   | 161          | 4%                   | 3                    | 2%                   |            | 1          | 49       | %      |       | ivev     | v deat | hs are  | those  | laenti       | ned sir  | ice la | ist rep | ort.       |       |
| Unknown ethnicity              | 38           | 1%                   | 0                    | 0%                   |            | 0          | 0        | %      |       | Ca       | ses i  | n faci  | lity : | staff/       | resid    | ents   | ;       |            |       |
| Unknown race                   | 944          | 24%                  | 6                    | 4%                   |            | 0          | 0        | %      |       | Ala      | achua  | a       |        |              |          |        |         |            |       |
| Hispanic                       | 33           | 1%                   | 0                    | 0%                   |            | 0          | 0        | %      |       | Lo       | ng-te  | rm ca   | re     |              | 132      | (3     | % of    | all ca     | ises) |
| Non-Hispanic                   | 5            | 0%                   | 0                    | 0%                   |            | 0          | 0        | %      |       | Со       | rrecti | ional   |        |              | 30       | (1     | % of    | all ca     | ises) |
| Unknown ethnicity              | 906          | 23%                  | 6                    | 4%                   |            | 0          | 0        | %      |       |          |        |         |        |              |          |        |         |            |       |
| Total                          | 3,899        |                      | 159                  |                      |            | 25         |          |        |       | Sta      | atewi  | de      |        |              |          |        |         |            |       |
|                                |              |                      |                      |                      |            |            |          |        |       | Lo       | ng-te  | rm ca   | re     | 29,          | 138      | (6     | % of    | all ca     | ises) |

12,161 (2% of all cases)

Correctional

| Age group   | All cases |     | New cases (8 | 3/05) | Hospitalizat | ions | Deaths |     |
|-------------|-----------|-----|--------------|-------|--------------|------|--------|-----|
| 0-4 years   | 63        | 2%  | 1            | 1%    | 1            | 1%   | 0      | 0%  |
| 5-14 years  | 151       | 4%  | 5            | 6%    | 1            | 1%   | 0      | 0%  |
| 15-24 years | 1,066     | 27% | 16           | 18%   | 4            | 3%   | 0      | 0%  |
| 25-34 years | 893       | 23% | 13           | 15%   | 13           | 8%   | 0      | 0%  |
| 35-44 years | 480       | 12% | 16           | 18%   | 11 📕         | 7%   | 0      | 0%  |
| 45-54 years | 454       | 12% | 14           | 16%   | 30           | 19%  | 2      | 8%  |
| 55-64 years | 393       | 10% | 13           | 15%   | 23           | 14%  | 1      | 4%  |
| 65-74 years | 243       | 6%  | 8            | 9%    | 41           | 26%  | 11     | 44% |
| 75-84 years | 105       | 3%  | 3            | 3%    | 22           | 14%  | 7      | 28% |
| 85+ years   | 50        | 1%  | 0            | 0%    | 13           | 8%   | 4      | 16% |
| Unknown     | 1         | 0%  | 0            | 0%    | 0            | 0%   | 0      | 0%  |
| Total       | 3,899     |     | 89           |       | 159          |      | 25     |     |