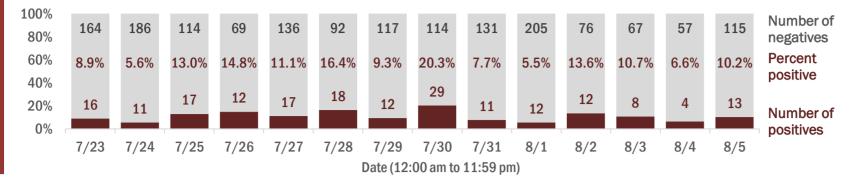

#### Percent positivity for new cases

These counts include the number of people for whom the department received PCR or antigen laboratory results by day. This percent is the number of people who test positive for the first time divided by all the people tested that day, excluding people who have previously tested positive.