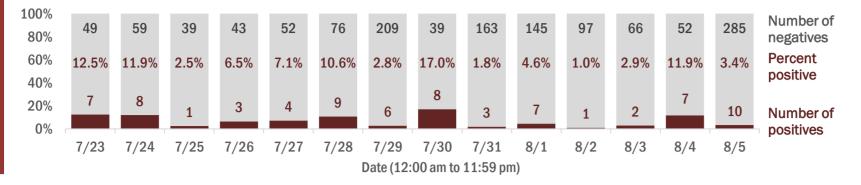

Percent positivity for new cases

These counts include the number of people for whom the department received PCR or antigen laboratory results by day. This percent is the number of people who test positive for the first time divided by all the people tested that day, excluding people who have previously tested positive.