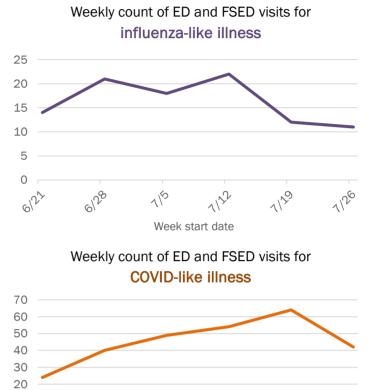

Percent positivity for new cases

These counts include the number of people for whom the department received PCR or antigen laboratory results by day. This percent is the number of people who test positive for the first time divided by all the people tested that day, excluding people who have previously tested positive.