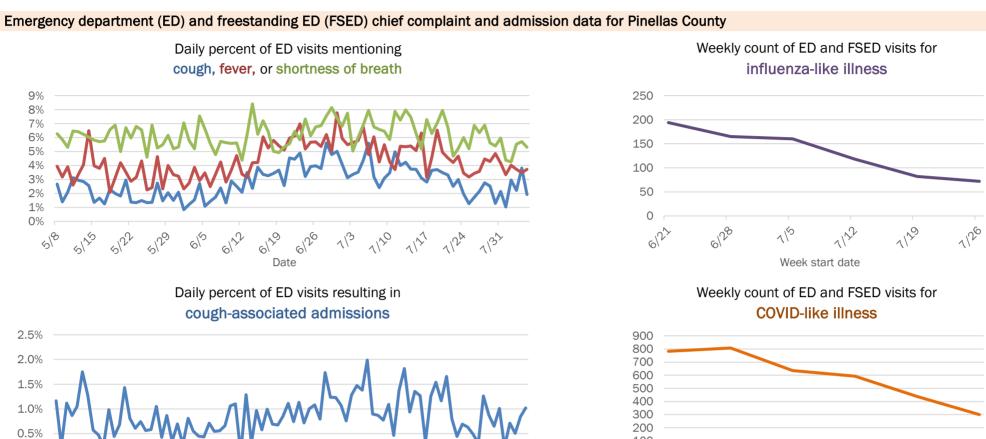

4 years | 1,511     | 9%  | 18           | 11%  | 337          | 21%  | 88     | 19% |
| 75-84 years | 967       | 6%  | 10           | 6%   | 363          | 22%  | 148    | 32% |
| 85+ years   | 690       | 4%  | 5            | 3%   | 334          | 21%  | 177    | 38% |
| Unknown     | 9         | 0%  | 0            | 0%   | 0            | 0%   | 0      | 0%  |
| Total       | 17,238    |     | 163          |      | 1,619        |      | 469    |     |

### Percent positivity for new cases

0.0%

5/8

These counts include the number of people for whom the department received PCR or antigen laboratory results by day. This percent is the number of people who test positive for the first time divided by all the people tested that day, excluding people who have previously tested positive.





The Electronic Surveillance System for the Early Notification of Community-Based Epidemics (ESSENCE-FL) includes chief complaint data from 211 of 212 Florida EDs and 77 of 80 Florida FSEDs. Data are transmitted electronically to ESSENCE-FL daily or hourly.

1132

1120

13

6122

3

6129

Date

6/20

1127

112A

100 0

6/22

6128

1129

1122

Week start date

119

1120

# **COVID-19: summary for Polk County**

Data through Aug 5, 2020 verified as of Aug 6, 2020 at 09:25 AM

Data in this report are provisional and subject to change.

| Cases: people with positive P | CR or antig | en test result       |                      |                     |                            |             |              |                           |              |                     |                    |