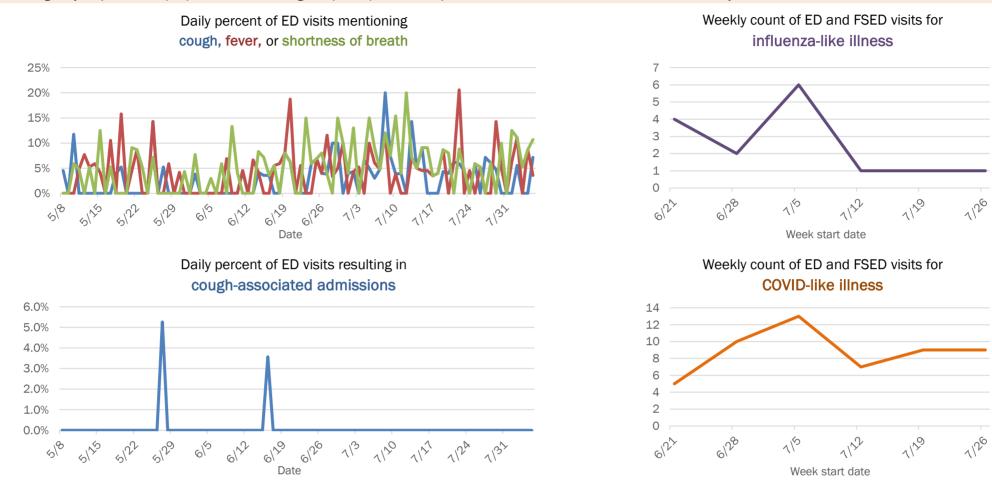

#### Percent positivity for new cases

5.0%

4.0%

3.0%

2.0%

1.0%

0.0%

5/8

5

These counts include the number of people for whom the department received PCR or antigen laboratory results by day. This percent is the number of people who test positive for the first time divided by all the people tested that day, excluding people who have previously tested positive.

6/s

5129

22

6122

6129

Date

6/20

1129

1122

Week start date

119

1120

132

1127

1120

1120

13

4

2

0

6122

6128