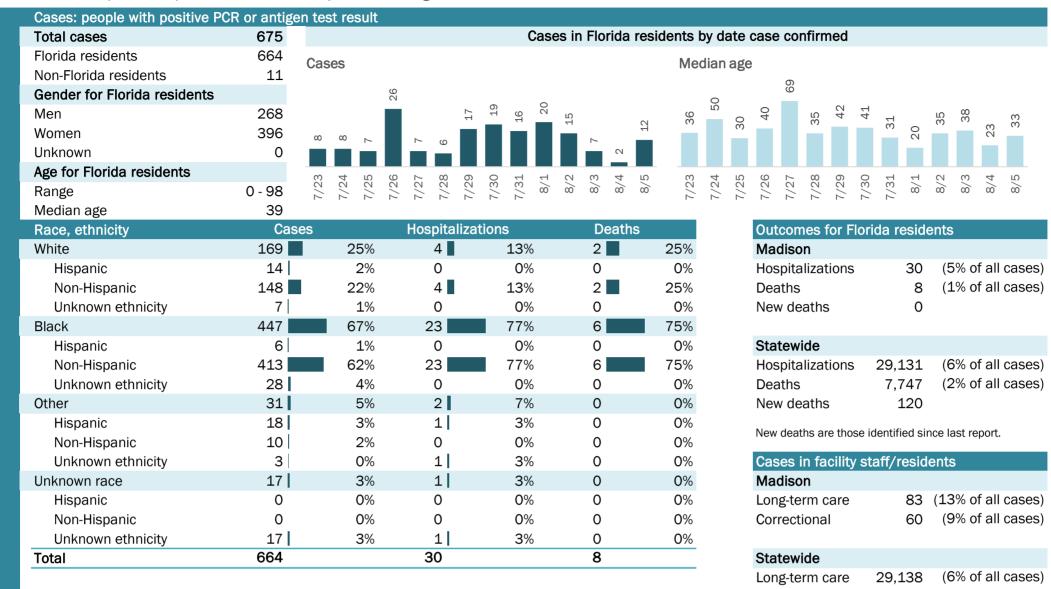

# **COVID-19: summary for Alachua County**

Data through Aug 5, 2020 verified as of Aug 6, 2020 at 09:25 AM

Data in this report are provisional and subject to change.

| Cases: people with positive PC | CR or antige | en test result       |                      |                      |            |            |          |        |       |          |        |         |        |              |          |        |         |            |       |
|--------------------------------|--------------|----------------------|----------------------|----------------------|------------|------------|----------|--------|-------|----------|--------|---------|--------|--------------|----------|--------|---------|------------|-------|
| Total cases                    | 3,952        |                      |                      | C                    | ases in    | Florida    | resident | s by   | date  | e cas    | e cor  | nfirme  | ed     |              |          |        |         |            |       |
| Florida residents              | 3,899        | Cases                |                      |                      |            |            | Ν        | /ledia | an ag | ۶e       |        |         |        |              |          |        |         |            |       |
| Non-Florida residents          | 53           | 00000                | 00                   |                      |            |            |          | Tour   | anag  | <u> </u> |        |         | _      |              |          |        | _       | _          | _     |
| Gender for Florida residents   |              | 92 91                | 108                  | 91<br>1              | -          |            | 80       | 1      | 31    | 35       | 37     | 31      | , 41   | 31 31        | 36       | 39     | 4       | 33         | ÷     |
| Men                            | 1,752        | 89                   | 60                   | 9<br>74<br>66        | 73<br>81   | 60<br>55   | ω        | 50     | (r    |          |        | ŝ       | (      | າ ແ          |          |        |         | ,          |       |
| Women                          | 2,139        |                      | 6                    |                      |            |            |          |        |       |          |        |         |        |              |          |        |         |            |       |
| Unknown                        | 8            |                      |                      |                      |            |            |          |        |       |          |        |         |        |              |          |        |         |            |       |
| Age for Florida residents      |              | 0 4 G                | 8                    | 0 0 <del>1</del>     | 7 7        | ω 4        | LO LO    | m ≂    | 4 L   | ) (0     | 7      | 00 0    | ກ      | р с          | ⊢        | 2      | m       | 4 u        | 5     |
| Range                          | 0 - 103      | 7/23<br>7/24<br>7/25 | 7/26<br>7/27<br>7/28 | 7/29<br>7/30<br>7/31 | 8/1<br>8/2 | 8/3<br>8/4 | 8/5      | 7/23   | 7/25  | 7/26     | 7/27   | 7/28    | 7/29   | //30<br>7/31 | 8/1      | 00     | 8/3     | 8/8<br>8/5 | 5     |
| Median age                     | 31           |                      |                      |                      |            |            |          |        |       |          |        |         |        |              |          |        |         |            |       |
| Race, ethnicity                | Cas          | ses                  | Hospita              | lizations            |            | Death      | IS       |        |       | Ou       | tcom   | nes fo  | r Flo  | orida ı      | reside   | ents   |         |            |       |
| White                          | 1,313        | 34%                  | 61                   | 38%                  |            | 13         | 529      | %      |       | Ala      | achua  | a       |        |              |          |        |         |            |       |
| Hispanic                       | 164          | 4%                   | 1                    | 1%                   |            | 0          | 0        | %      |       | Ho       | spita  | lizatio | ons    |              | 159      | (4     | % of    | all ca     | ises) |
| Non-Hispanic                   | 1,061        | 27%                  | 58                   | 36%                  |            | 13         | 529      | %      |       | De       | aths   |         |        |              | 25       | (1     | % of    | all ca     | ises) |
| Unknown ethnicity              | 88           | 2%                   | 2                    | 1%                   |            | 0          | 0        | %      |       | Ne       | w de   | aths    |        |              | 0        |        |         |            |       |
| Black                          | 1,141        | 29%                  | 85                   | 53%                  |            | 11 📃       | 449      | %      |       |          |        |         |        |              |          |        |         |            |       |
| Hispanic                       | 6            | 0%                   | 0                    | 0%                   |            | 0          | 0        | %      |       | Sta      | atewi  | de      |        |              |          |        |         |            |       |
| Non-Hispanic                   | 1,075        | 28%                  | 83                   | 52%                  |            | 11         | 449      | %      |       | Но       | spita  | lizatic | ons    | 29,          | 131      | (6     | % of    | all ca     | ises) |
| Unknown ethnicity              | 60           | 2%                   | 2                    | 1%                   |            | 0          | 0        | %      |       | De       | aths   |         |        | 7,           | 747      | (2     | % of    | all ca     | ises) |
| Other                          | 501          | 13%                  | 7                    | 4%                   |            | 1          | 49       | %      |       | Ne       | w de   | aths    |        |              | 120      |        |         |            |       |
| Hispanic                       | 302          | 8%                   | 4                    | 3%                   |            | 0          | 0        | %      |       | Nov      |        | he ere  | thee   | idonti       | fied air |        | ot roo  | o ut       |       |
| Non-Hispanic                   | 161          | 4%                   | 3                    | 2%                   |            | 1          | 49       | %      |       | ivev     | v deat | hs are  | those  | laenti       | ned sir  | ice la | ist rep | ort.       |       |
| Unknown ethnicity              | 38           | 1%                   | 0                    | 0%                   |            | 0          | 0        | %      |       | Ca       | ses i  | n faci  | lity : | staff/       | resid    | ents   | ;       |            |       |
| Unknown race                   | 944          | 24%                  | 6                    | 4%                   |            | 0          | 0        | %      |       | Ala      | achua  | a       |        |              |          |        |         |            |       |
| Hispanic                       | 33           | 1%                   | 0                    | 0%                   |            | 0          | 0        | %      |       | Lo       | ng-te  | rm ca   | re     |              | 132      | (3     | % of    | all ca     | ises) |
| Non-Hispanic                   | 5            | 0%                   | 0                    | 0%                   |            | 0          | 0        | %      |       | Со       | rrecti | ional   |        |              | 30       | (1     | % of    | all ca     | ises) |
| Unknown ethnicity              | 906          | 23%                  | 6                    | 4%                   |            | 0          | 0        | %      |       |          |        |         |        |              |          |        |         |            |       |
| Total                          | 3,899        |                      | 159                  |                      |            | 25         |          |        |       | Sta      | atewi  | de      |        |              |          |        |         |            |       |
|                                |              |                      |                      |                      |            |            |          |        |       | Lo       | ng-te  | rm ca   | re     | 29,          | 138      | (6     | % of    | all ca     | ises) |

12,161 (2% of all cases)

Correctional

| Age group   | All cases |     | New cases (8 | 3/05) | Hospitalizat | ions | Deaths |     |
|-------------|-----------|-----|--------------|-------|--------------|------|--------|-----|
| 0-4 years   | 63        | 2%  | 1            | 1%    | 1            | 1%   | 0      | 0%  |
| 5-14 years  | 151       | 4%  | 5            | 6%    | 1            | 1%   | 0      | 0%  |
| 15-24 years | 1,066     | 27% | 16           | 18%   | 4            | 3%   | 0      | 0%  |
| 25-34 years | 893       | 23% | 13           | 15%   | 13           | 8%   | 0      | 0%  |
| 35-44 years | 480       | 12% | 16           | 18%   | 11 📕         | 7%   | 0      | 0%  |
| 45-54 years | 454       | 12% | 14           | 16%   | 30           | 19%  | 2      | 8%  |
| 55-64 years | 393       | 10% | 13           | 15%   | 23           | 14%  | 1      | 4%  |
| 65-74 years | 243       | 6%  | 8            | 9%    | 41           | 26%  | 11     | 44% |
| 75-84 years | 105       | 3%  | 3            | 3%    | 22           | 14%  | 7      | 28% |
| 85+ years   | 50        | 1%  | 0            | 0%    | 13           | 8%   | 4      | 16% |
| Unknown     | 1         | 0%  | 0            | 0%    | 0            | 0%   | 0      | 0%  |
| Total       | 3,899     |     | 89           |       | 159          |      | 25     |     |