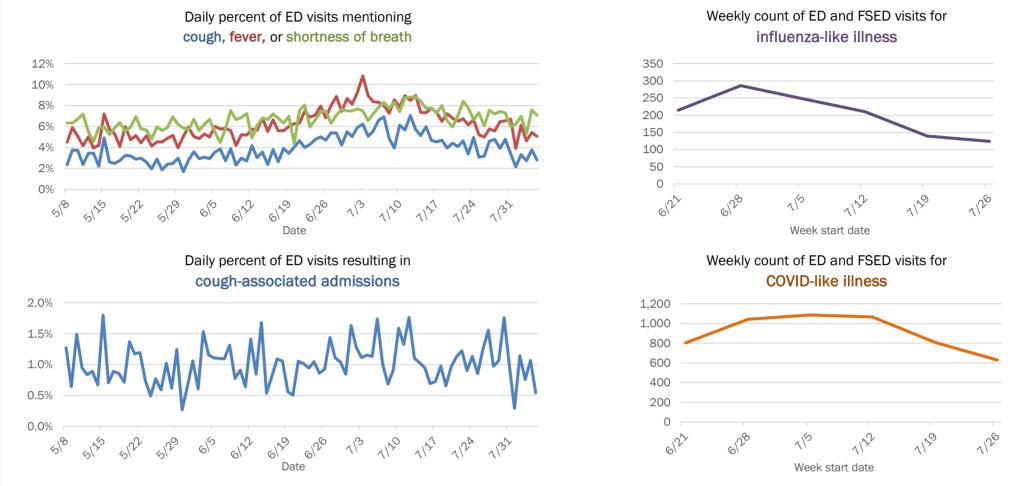

65-74 years | 2,598     | 7%  | 35           | 8%    | 454         | 17%   | 145    | 16% |
| 75-84 years | 1,723     | 5%  | 15           | 3%    | 485         | 18%   | 238    | 27% |
| 85+ years   | 1,381     | 4%  | 19           | 4%    | 445         | 16%   | 355    | 40% |
| Unknown     | 42        | 0%  | 3            | 1%    | 0           | 0%    | 0      | 0%  |
| Total       | 35,386    |     | 442          |       | 2,719       |       | 892    |     |

### Percent positivity for new cases

These counts include the number of people for whom the department received PCR or antigen laboratory results by day. This percent is the number of people who test positive for the first time divided by all the people tested that day, excluding people who have previously tested positive.







## **COVID-19: summary for Pasco County**

Data through Aug 5, 2020 verified as of Aug 6, 2020 at 09:25 AM

Data in this report are provisional and subject to change.

| Cases: people with positive PC | CR or antig | en test | : result  |      |       |              |       |      |              |      |            |       |         |             |        |                  |        |                  |        |        |                |        |        |         |       |        |
|--------------------------------|-------------|---------|-----------|------|-------|--------------|-------|------|--------------|------|------------|-------|---------|-------------|--------|------------------|--------|------------------|--------|--------|----------------|--------|--------|---------|-------|--