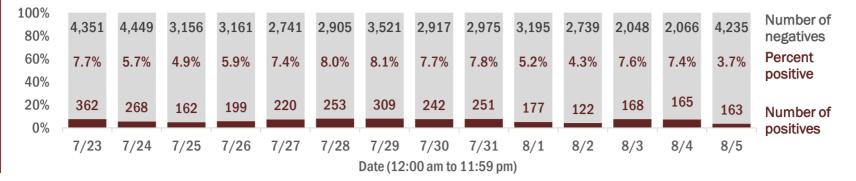

Percent positivity for new cases

These counts include the number of people for whom the department received PCR or antigen laboratory results by day. This percent is the number of people who test positive for the first time divided by all the people tested that day, excluding people who have previously tested positive.