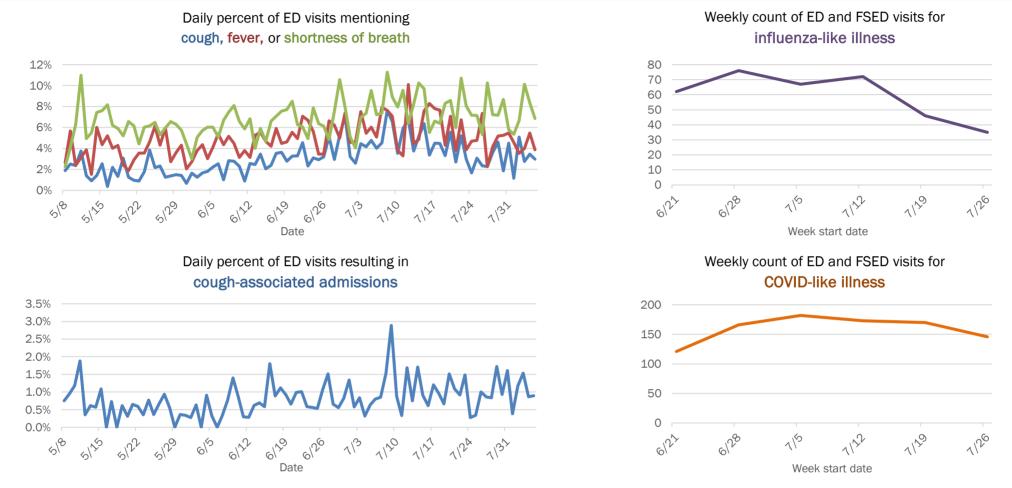

Percent positivity for new cases

These counts include the number of people for whom the department received PCR or antigen laboratory results by day. This percent is the number of people who test positive for the first time divided by all the people tested that day, excluding people who have previously tested positive.