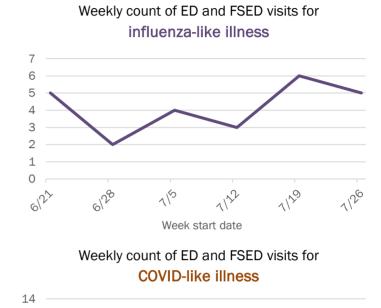

| 65-74 years | 28        | 11% | 0            | 0%   | 6             | 26% | 2      | 50% |
| 75-84 years | 6         | 2%  | 1            | 10%  | 2             | 9%  | 0      | 0%  |
| 85+ years   | 2         | 1%  | 0            | 0%   | 1             | 4%  | 1      | 25% |
| Unknown     | 0         | 0%  | 0            | 0%   | 0             | 0%  | 0      | 0%  |
| Total       | 244       |     | 10           |      | 23            |     | 4      |     |

#### Percent positivity for new cases

These counts include the number of people for whom the department received PCR or antigen laboratory results by day. This percent is the number of people who test positive for the first time divided by all the people tested that day, excluding people who have previously tested positive.











## **COVID-19: summary for Volusia County**

Data through Aug 5, 2020 verified as of Aug 6, 2020 at 09:25 AM

Data in this report are provisional and subject to change.

| Cases: people with positive PC | CR or antig | en test res  | ult          |              |              |                |            |       |        |       |         |       |       |      |       |        |       |        |         |        |      |           |             |        |
|--------------------------------|-------------|--------------|--------------|--------------|--------------|----------------|------------|-------|--------|-------|---------|-------|-------|------|-------|--------|-------|--------|---------|--------|------|-----------|-------------|--------|
| Total cases                    | 7,488