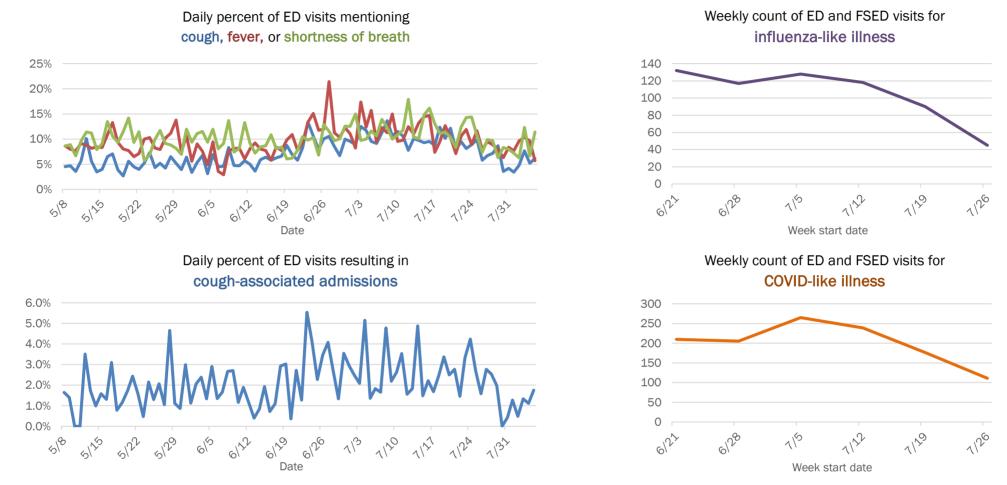

#### Percent positivity for new cases

5.0%

4.0%

3.0%

2.0%

1.0%

0.0%

5/8

5

These counts include the number of people for whom the department received PCR or antigen laboratory results by day. This percent is the number of people who test positive for the first time divided by all the people tested that day, excluding people who have previously tested positive.

6/s

5129

22

6122

6129

Date

6/20

1129

1122

Week start date

119

1120

132

1127

1120

1120

13

4

2

0

6122

6128