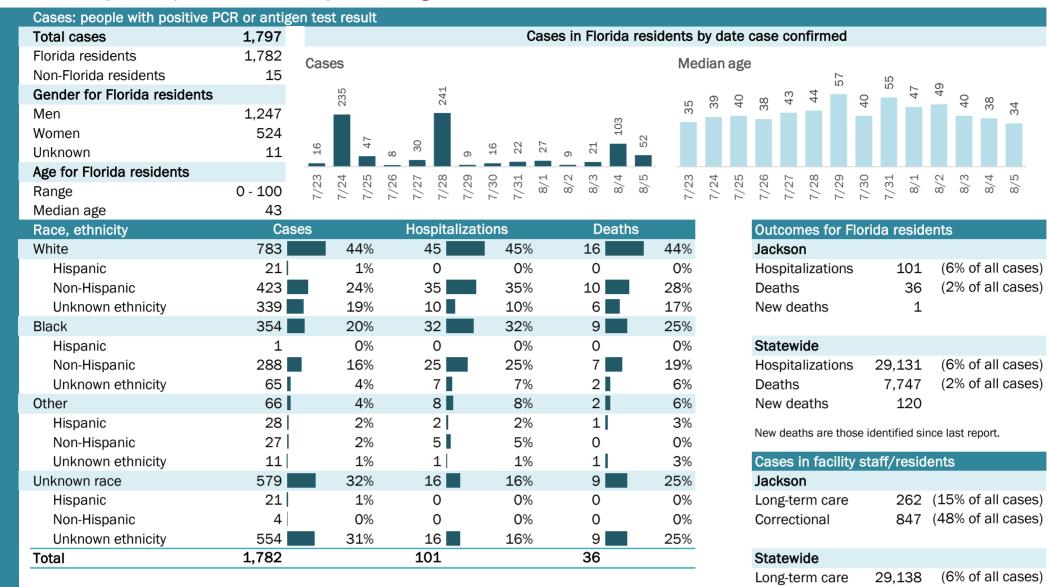

# **COVID-19: summary for Florida**

Data through Aug 5, 2020 verified as of Aug 6, 2020 at 09:25 AM

Data in this report are provisional and subject to change.

| Cases: people with positive F | PCR or antig | en test | result     |       |                |       |       |       |                  |       |                |        |         |        |      |       |        |        |        |        |         |        |       |        |       |       |
|-------------------------------|--------------|---------|------------|-------|----------------|-------|-------|-------|------------------|-------|----------------|--------|---------|--------|------|-------|--------|--------|--------|--------|---------|--------|-------|--------|-------|-------|
| Total cases                   | 510,389      |         |            |       |                |       |       |       | Case             | es in | Florid         | da res | sidents | s dy   | date | e cas | se co  | nfirn  | ned    |        |         |        |       |        |       |       |
| Florida residents             | 504,768      | Cases   |            |       |                |       |       |       |                  |       |                |        | N       | ledia  | an a | ge    |        |        |        |        |         |        |       |        |       |       |
| Non-Florida residents         | 5,621        | 394     | 1          |       |                |       |       |       |                  |       |                |        |         |        |      | 1 (   | 2 0    | N      | -      | 2      | N       | N      | 2     | 2      | 2     | 43    |
| Gender for Florida residents  |              | 12,394  | д<br>9,295 | 67    | 9,196<br>9,397 | 9,904 | 8,953 | 9,593 | 2                |       |                | ŝ      |         | 4.2    | 4 7  | 4 5   | 42     | 42     | 41     | 42     | 42      | 42     | 42    | 42     | 42    | 4     |
| Men                           | 242,308      |         | 0,         | 8,867 | n, 0,          | 9,6   | 8,0   | 9,5   | 7,137            | 4,848 | 5,415<br>5,489 | 7,683  |         |        |      |       |        |        |        |        |         |        |       |        |       |       |
| Women                         | 258,677      |         |            |       |                |       |       |       |                  | 4,8   | ີ້ນີ້ ບໍ       |        |         |        |      |       |        |        |        |        |         |        |       |        |       |       |
| Unknown                       | 3,783        |         |            |       |                |       |       |       |                  |       |                |        |         |        |      |       |        |        |        |        |         |        |       |        |       |       |
| Age for Florida residents     |              | 0.2     | 1 L        | Q     | ~ 00           | ດ     | 0     | T.    | , <del>с</del> і | 2     | ω 4            | Ю      |         | n 2    | 4 1  | ດ ແ   |        | 00     | ရ      | 0      | 4       | т      | 2     | ω      | 4     | 8/5   |
| Range                         | 0 - 110      | 7/23    | 7/25       | 7/26  | 1/21<br>7/28   | 7/29  | 7/30  | 7/31  | 8/1              | 8/2   | 8/3            | 8/5    | 2<br>1  | 7,04   | 7/24 | 90/2  | 7/27   | 7/28   | 7/29   | 7/30   | 7/31    | 8/1    | 8/2   | 8/3    | 8/4   | 00    |
| Median age                    | 40           |         |            |       |                |       |       |       |                  |       |                |        |         | _      |      | _     |        |        |        |        |         |        |       |        |       |       |
| Race, ethnicity               | Cas          | ses     |            |       | lospi          |       | ation | IS    |                  |       | Dea            | ths    |         |        |      |       | utcon  |        | for F  | lorid  | la re   | side   | nts   |        |       |       |
| White                         | 197,198      |         | 39%        |       | ,367           |       |       | 60%   |                  | 5,1   |                |        | 66%     |        |      | FI    | orida  |        |        |        |         |        |       |        |       |       |
| Hispanic                      | 87,430       |         | 17%        |       | ,492           |       |       | 22%   | 0                | ,     | 23             |        | 20%     | )<br>D |      | H     | ospita | alizat | ions   | 2      | 29,1    | 31     | •     |        |       | ases) |
| Non-Hispanic                  | 91,237       |         | 18%        | 10    | ,127           |       |       | 35%   |                  | ,     | 85             |        | 42%     |        |      | D     | eaths  |        |        |        | 7,7     |        | (29   | % of   | all c | ases) |
| Unknown ethnicity             | 18,531       |         | 4%         |       | 748            | -     |       | 3%    | 6                |       | 33             |        | 4%      | Ď      |      | N     | ew de  | eaths  | 5      |        | 1       | 20     |       |        |       |       |
| Black                         | 75,772       |         | 15%        | 7     | ,175           |       |       | 25%   | 6<br>0           | ,     | 52             |        | 20%     |        |      | Ne    | w dea  | ths ar | e tho  | se ide | ontifie | nie he | re la | st ren | ort   |       |
| Hispanic                      | 3,478        |         | 1%         |       | 312            |       |       | 1%    |                  |       | 54             |        | 1%      |        |      | _     |        |        |        |        |         |        |       | otrop  | ort.  |       |
| Non-Hispanic                  | 62,853       |         | 12%        | 6     | ,624           |       |       | 23%   | 0                |       | 23             |        | 18%     | )<br>D |      | Ca    | ases   | in fa  | cility | / sta  | ff/re   | eside  | ents  |        |       |       |
| Unknown ethnicity             | 9,441        | _       | 2%         |       | 239            |       |       | 1%    |                  |       | 75             |        | 1%      |        |      | FI    | orida  |        |        |        |         |        |       |        |       |       |
| Other                         | 56,064       |         | 11%        |       | ,425           |       |       | 12%   | ,<br>0           |       | 20             |        | 8%      |        |      | Lo    | ong-te | erm c  | are    |        | 29,1    |        |       |        |       | ases) |
| Hispanic                      | 27,869       |         | 6%         |       | ,050           | -     |       | 7%    | 0                |       | 06             |        | 4%      | /<br>D |      | Co    | orrect | iona   | I      | -      | 12,1    | 61     | (29   | % of   | all c | ases) |
| Non-Hispanic                  | 15,509       |         | 3%         | 1     | ,163           |       |       | 4%    | 0                |       | 33             |        | 3%      | /<br>D |      |       |        |        |        |        |         |        |       |        |       |       |
| Unknown ethnicity             | 12,686       |         | 3%         |       | 212            |       |       | 1%    | 0                |       | 81             |        | 1%      | /<br>D |      |       |        |        |        |        |         |        |       |        |       |       |
| Unknown race                  | 175,734      |         | 35%        | 1     | ,164           | L     |       | 4%    | ó                | 4     | 34             |        | 6%      | Ď      |      |       |        |        |        |        |         |        |       |        |       |       |
| Hispanic                      | 14,762       |         | 3%         |       | 245            |       |       | 1%    | 0                |       | 70             |        | 1%      | /<br>D |      |       |        |        |        |        |         |        |       |        |       |       |
| Non-Hispanic                  | 3,344        |         | 1%         |       | 103            |       |       | 0%    | 6                |       | 39             |        | 1%      | /<br>D |      |       |        |        |        |        |         |        |       |        |       |       |
| Unknown ethnicity             | 157,628      |         | 31%        |       | 816            |       |       | 3%    | 0                | 3     | 25             |        | 4%      | ,<br>D |      |       |        |        |        |        |         |        |       |        |       |       |
| Total                         | 504,768      |         |            | 29    | ,131           |       |       |       |                  | 7,7   | 47             |        |         | _      |      |       |        |        |        |        |         |        |       |        |       |       |