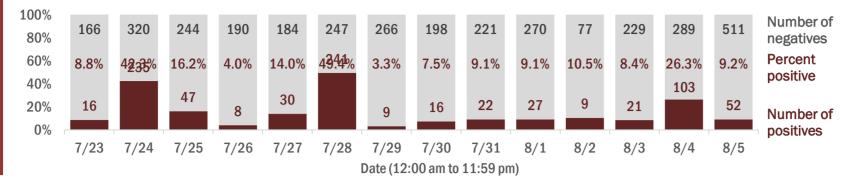

Percent positivity for new cases

These counts include the number of people for whom the department received PCR or antigen laboratory results by day. This percent is the number of people who test positive for the first time divided by all the people tested that day, excluding people who have previously tested positive.