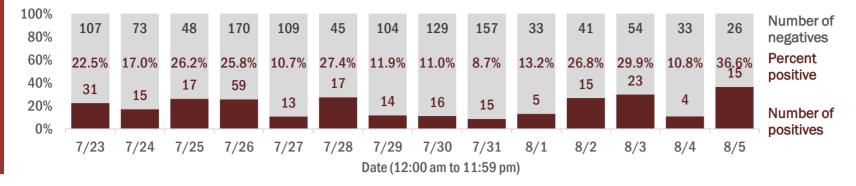

Percent positivity for new cases

These counts include the number of people for whom the department received PCR or antigen laboratory results by day. This percent is the number of people who test positive for the first time divided by all the people tested that day, excluding people who have previously tested positive.