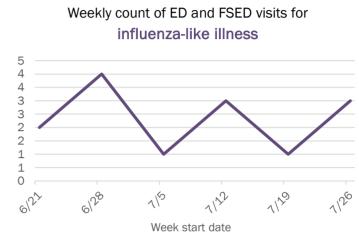

Percent positivity for new cases

These counts include the number of people for whom the department received PCR or antigen laboratory results by day. This percent is the number of people who test positive for the first time divided by all the people tested that day, excluding people who have previously tested positive.