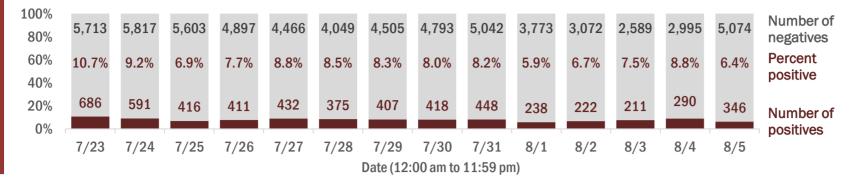

Percent positivity for new cases

These counts include the number of people for whom the department received PCR or antigen laboratory results by day. This percent is the number of people who test positive for the first time divided by all the people tested that day, excluding people who have previously tested positive.