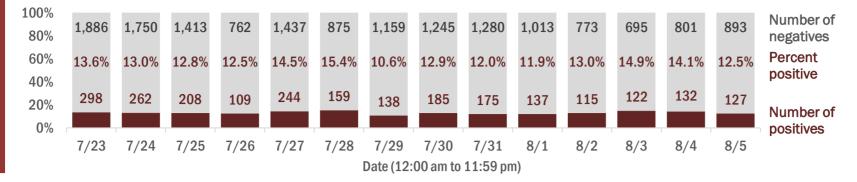

#### Percent positivity for new cases

These counts include the number of people for whom the department received PCR or antigen laboratory results by day. This percent is the number of people who test positive for the first time divided by all the people tested that day, excluding people who have previously tested positive.