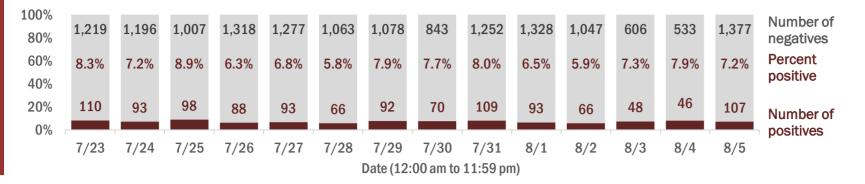

#### Percent positivity for new cases

These counts include the number of people for whom the department received PCR or antigen laboratory results by day. This percent is the number of people who test positive for the first time divided by all the people tested that day, excluding people who have previously tested positive.