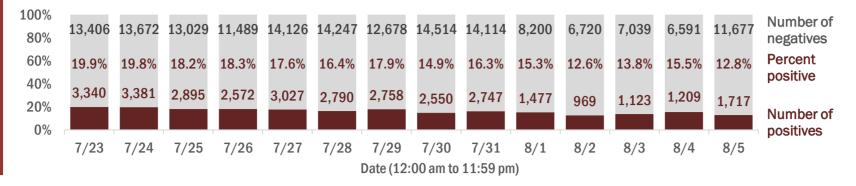

Percent positivity for new cases

These counts include the number of people for whom the department received PCR or antigen laboratory results by day. This percent is the number of people who test positive for the first time divided by all the people tested that day, excluding people who have previously tested positive.