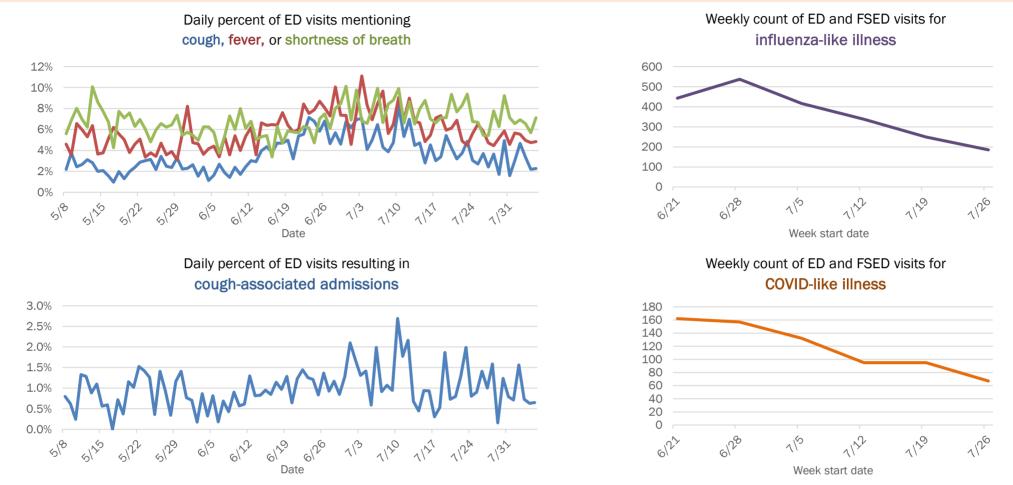

|
| 65-74 years | 1,252     | 8%  | 10           | 7%   | 225          | 22%  | 51     | 16% |
| 75-84 years | 735       | 5%  | 9            | 7%   | 194          | 19%  | 92     | 28% |
| 85+ years   | 503       | 3%  | 5            | 4%   | 209          | 20%  | 137    | 42% |
| Unknown     | 26        | 0%  | 3            | 2%   | 0            | 0%   | 0      | 0%  |
| Total       | 15,797    |     | 136          |      | 1,029        |      | 323    |     |

### Percent positivity for new cases

These counts include the number of people for whom the department received PCR or antigen laboratory results by day. This percent is the number of people who test positive for the first time divided by all the people tested that day, excluding people who have previously tested positive.







# **COVID-19: summary for Leon County**

Data through Aug 5, 2020 verified as of Aug 6, 2020 at 09:25 AM

Data in this report are provisional and subject to change.

| Cases: people with positive P | CR or antige | en test result                        |                      |                     |                   |             |                |                                  |          |                |               |            |  |  |
|-------------------------------|--------------|---------------------------------------|----------------------|---------------------|-------------------|-------------|----------------|----------------------------------|----------|----------------|---------------|------------|--|--|
| Total cases                   | 4,643        |