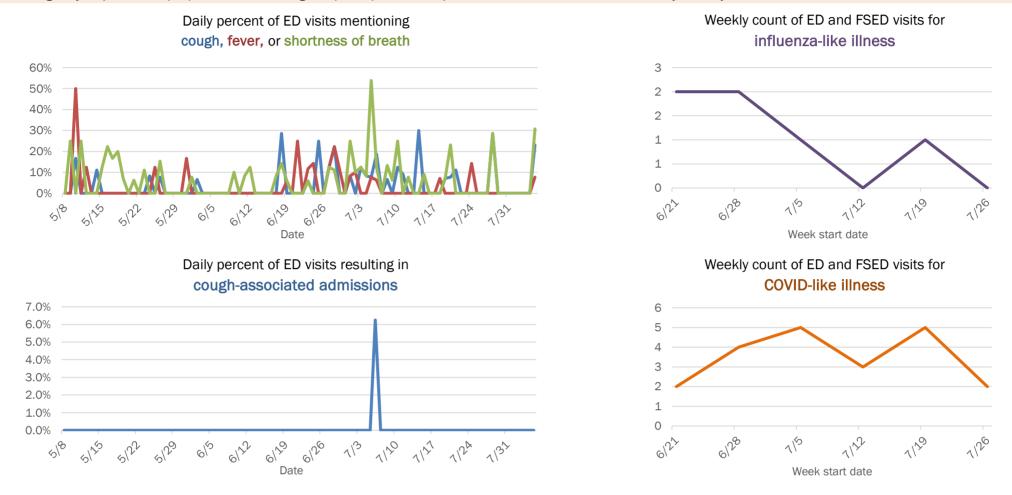

Percent positivity for new cases

These counts include the number of people for whom the department received PCR or antigen laboratory results by day. This percent is the number of people who test positive for the first time divided by all the people tested that day, excluding people who have previously tested positive.