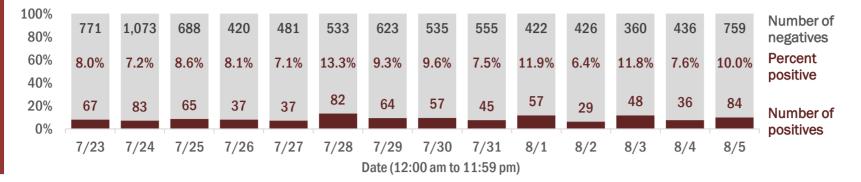

#### Percent positivity for new cases

These counts include the number of people for whom the department received PCR or antigen laboratory results by day. This percent is the number of people who test positive for the first time divided by all the people tested that day, excluding people who have previously tested positive.