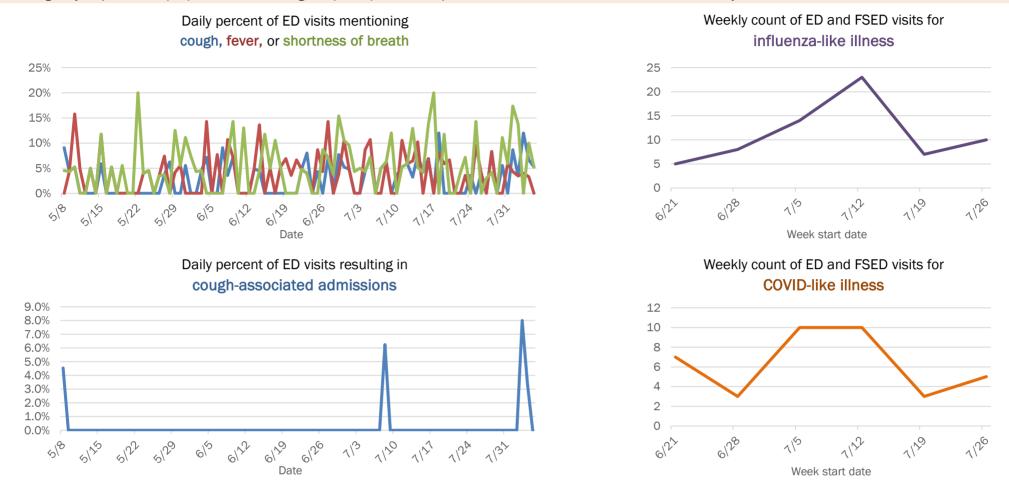

Percent positivity for new cases

These counts include the number of people for whom the department received PCR or antigen laboratory results by day. This percent is the number of people who test positive for the first time divided by all the people tested that day, excluding people who have previously tested positive.