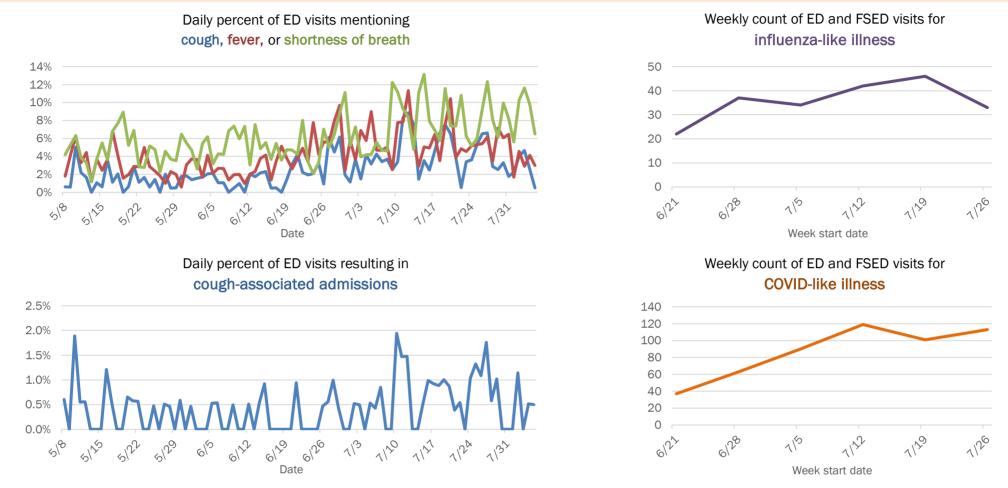

Percent positivity for new cases

These counts include the number of people for whom the department received PCR or antigen laboratory results by day. This percent is the number of people who test positive for the first time divided by all the people tested that day, excluding people who have previously tested positive.