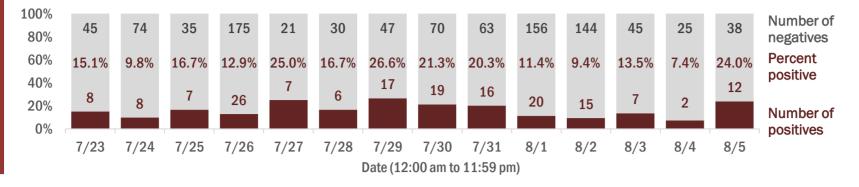

#### Percent positivity for new cases

These counts include the number of people for whom the department received PCR or antigen laboratory results by day. This percent is the number of people who test positive for the first time divided by all the people tested that day, excluding people who have previously tested positive.