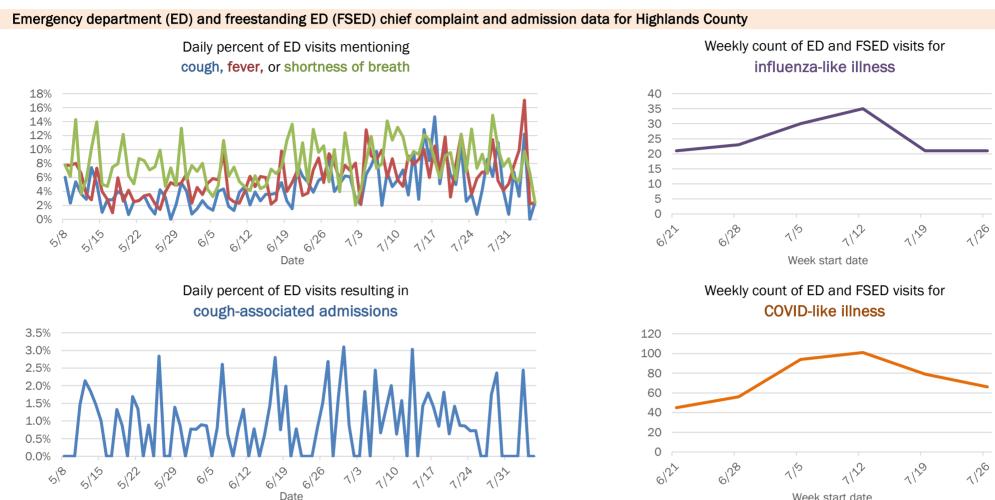

Percent positivity for new cases

These counts include the number of people for whom the department received PCR or antigen laboratory results by day. This percent is the number of people who test positive for the first time divided by all the people tested that day, excluding people who have previously tested positive.