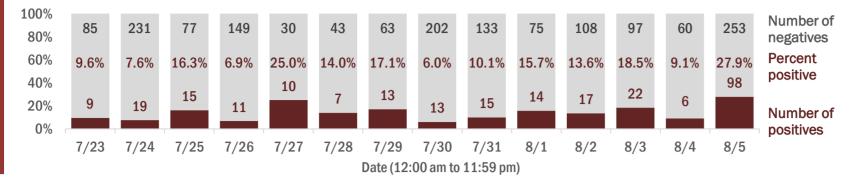

Percent positivity for new cases

These counts include the number of people for whom the department received PCR or antigen laboratory results by day. This percent is the number of people who test positive for the first time divided by all the people tested that day, excluding people who have previously tested positive.