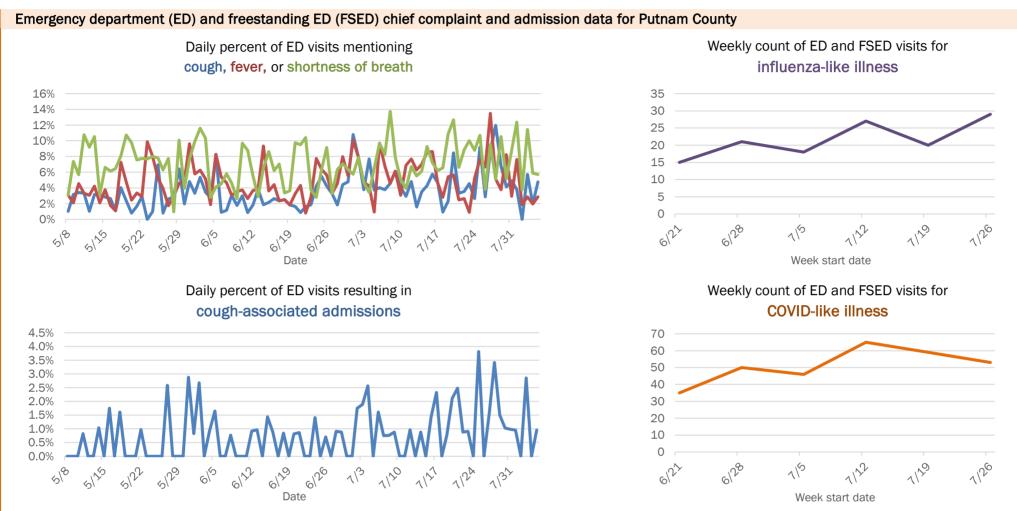

5

These counts include the number of people for whom the department received PCR or antigen laboratory results by day. This percent is the number of people who test positive for the first time divided by all the people tested that day, excluding people who have previously tested positive.

6/s

5129

22

6122

6129

Date

6/20

1129

1122

Week start date

119

1120

132

1127

1120

1120

13

4

2

0

6122

6128