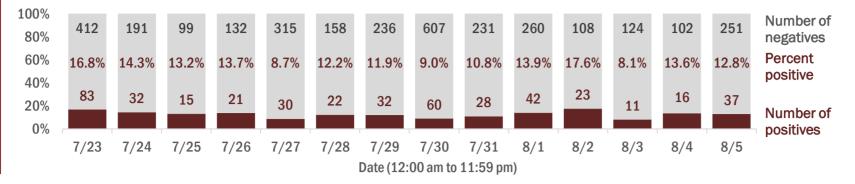

Percent positivity for new cases

These counts include the number of people for whom the department received PCR or antigen laboratory results by day. This percent is the number of people who test positive for the first time divided by all the people tested that day, excluding people who have previously tested positive.