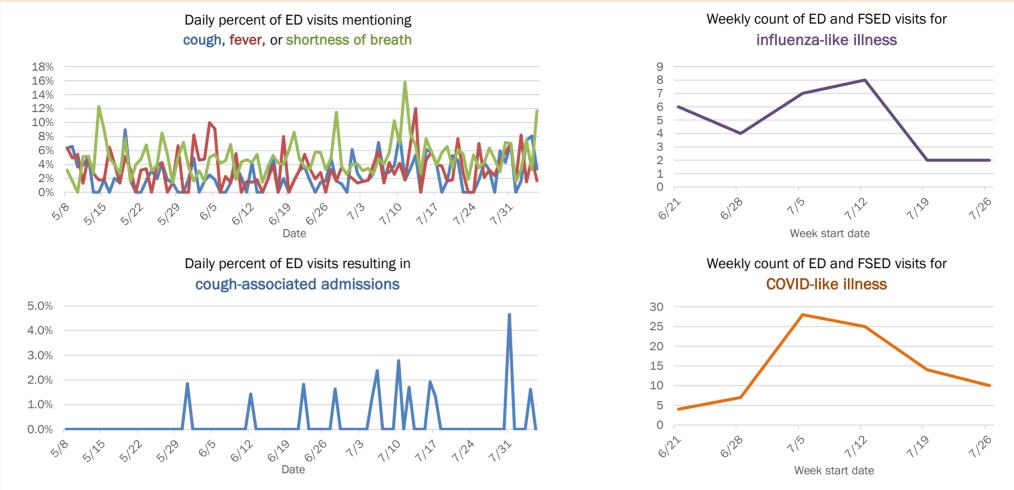

|
| 65-74 years | 122       | 7%  | 1            | 2%    | 19           | 19%  | 4      | 11% |
| 75-84 years | 65        | 4%  | 1            | 2%    | 21           | 21%  | 12     | 33% |
| 85+ years   | 55        | 3%  | 1            | 2%    | 16           | 16%  | 15     | 42% |
| Unknown     | 0         | 0%  | 0            | 0%    | 0            | 0%   | 0      | 0%  |
| Total       | 1,782     |     | 52           |       | 101          |      | 36     |     |

Percent positivity for new cases

These counts include the number of people for whom the department received PCR or antigen laboratory results by day. This percent is the number of people who test positive for the first time divided by all the people tested that day, excluding people who have previously tested positive.







# **COVID-19: summary for Jefferson County**

Data through Aug 5, 2020 verified as of Aug 6, 2020 at 09:25 AM

Data in this report are provisional and subject to change.

| Cases: people with positive PC | CR or antig | en test result       |                                                   |                     |                   |             |                                      |                     |                     |  |  |
|--------------------------------|-------------|----------------------|---------------------------------------------------|---------------------|-------------------|-------------|--------------------------------------|---------------------|---------------------|--|--|
| Total cases                    | 438         |                      | Cases in Florida