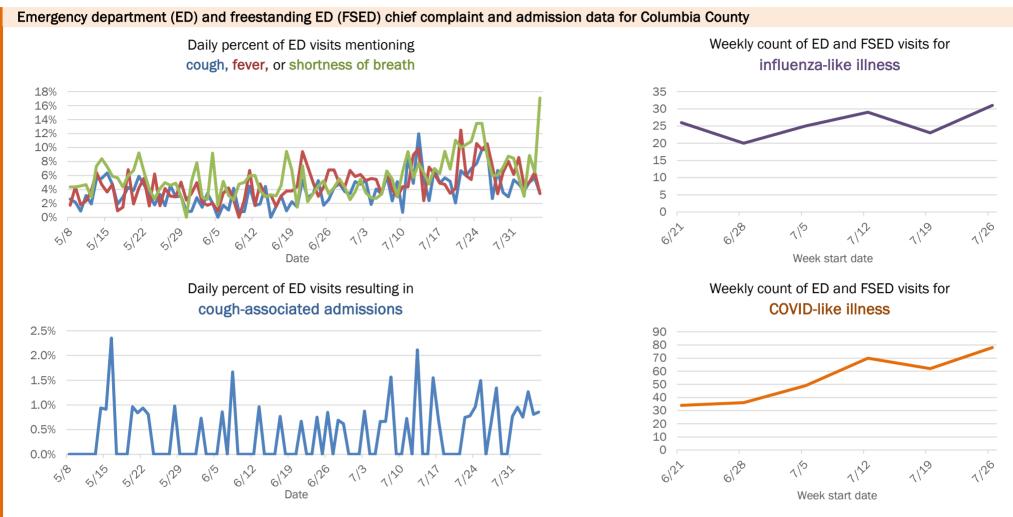

Percent positivity for new cases

These counts include the number of people for whom the department received PCR or antigen laboratory results by day. This percent is the number of people who test positive for the first time divided by all the people tested that day, excluding people who have previously tested positive.