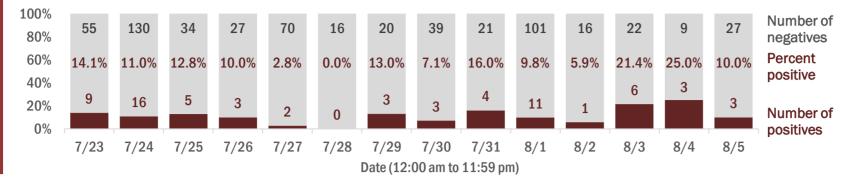

Percent positivity for new cases

These counts include the number of people for whom the department received PCR or antigen laboratory results by day. This percent is the number of people who test positive for the first time divided by all the people tested that day, excluding people who have previously tested positive.