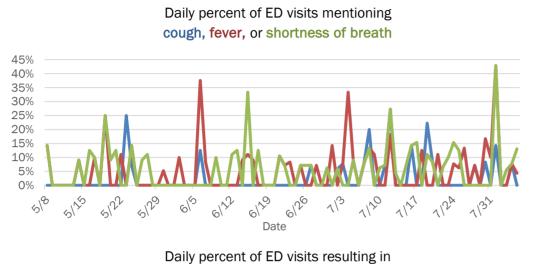

Percent positivity for new cases

These counts include the number of people for whom the department received PCR or antigen laboratory results by day. This percent is the number of people who test positive for the first time divided by all the people tested that day, excluding people who have previously tested positive.