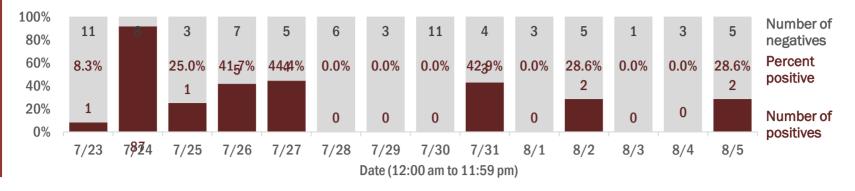

#### Percent positivity for new cases

These counts include the number of people for whom the department received PCR or antigen laboratory results by day. This percent is the number of people who test positive for the first time divided by all the people tested that day, excluding people who have previously tested positive.