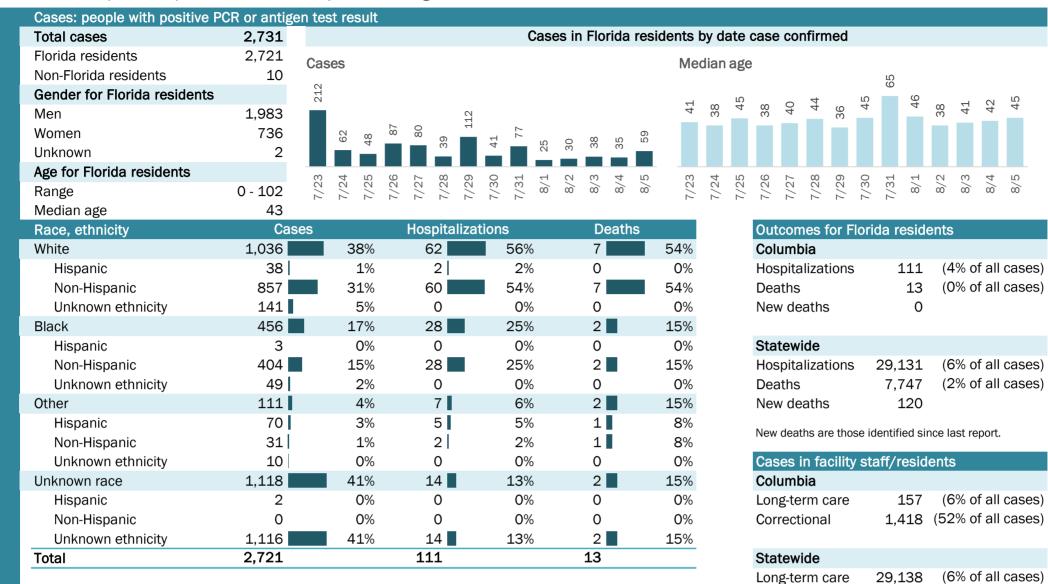

# **COVID-19: summary for Alachua County**

Data through Aug 5, 2020 verified as of Aug 6, 2020 at 09:25 AM

Data in this report are provisional and subject to change.

| Cases: people with positive PC | CR or antige | en test result       |                      |                      |            |            |          |        |       |          |        |         |        |              |          |        |         |            |       |
|--------------------------------|--------------|----------------------|----------------------|----------------------|------------|------------|----------|--------|-------|----------|--------|---------|--------|--------------|----------|--------|---------|------------|-------|
| Total cases                    | 3,952        |                      |                      | C                    | ases in    | Florida    | resident | s by   | date  | e cas    | e cor  | nfirme  | ed     |              |          |        |         |            |       |
| Florida residents              | 3,899        | Cases                |                      |                      |            |            | Ν        | /ledia | an ag | ۶e       |        |         |        |              |          |        |         |            |       |
| Non-Florida residents          | 53           | 00000                | 00                   |                      |            |            |          | Tour   | anag  | <u> </u> |        |         | _      |              |          |        | _       | _          | _     |
| Gender for Florida residents   |              | 92 91                | 108                  | 91<br>1              | -          |            | 80       | 1      | 31    | 35       | 37     | 31      | , 41   | 31 31        | 36       | 39     | 4       | 33         | ÷     |
| Men                            | 1,752        | 89                   | 60                   | 9<br>74<br>66        | 73<br>81   | 60<br>55   | ω        | 50     | (r    |          |        | ŝ       | (      | າ ແ          |          |        |         | ,          |       |
| Women                          | 2,139        |                      | 6                    |                      |            |            |          |        |       |          |        |         |        |              |          |        |         |            |       |
| Unknown                        | 8            |                      |                      |                      |            |            |          |        |       |          |        |         |        |              |          |        |         |            |       |
| Age for Florida residents      |              | 0 4 G                | 8                    | 0 0 <del>1</del>     | 7 7        | ω 4        | LO LO    | m ≂    | 4 L   | ) (0     | 7      | 00 0    | ກ      | р с          | ⊢        | 2      | m       | 4 u        | 5     |
| Range                          | 0 - 103      | 7/23<br>7/24<br>7/25 | 7/26<br>7/27<br>7/28 | 7/29<br>7/30<br>7/31 | 8/1<br>8/2 | 8/3<br>8/4 | 8/5      | 7/23   | 7/25  | 7/26     | 7/27   | 7/28    | 7/29   | //30<br>7/31 | 8/1      | 00     | 8/3     | 8/8<br>8/5 | 5     |
| Median age                     | 31           |                      |                      |                      |            |            |          |        |       |          |        |         |        |              |          |        |         |            |       |
| Race, ethnicity                | Cas          | ses                  | Hospita              | lizations            |            | Death      | IS       |        |       | Ou       | tcom   | nes fo  | r Flo  | orida ı      | reside   | ents   |         |            |       |
| White                          | 1,313        | 34%                  | 61                   | 38%                  |            | 13         | 529      | %      |       | Ala      | achua  | a       |        |              |          |        |         |            |       |
| Hispanic                       | 164          | 4%                   | 1                    | 1%                   |            | 0          | 0        | %      |       | Ho       | spita  | lizatio | ons    |              | 159      | (4     | % of    | all ca     | ises) |
| Non-Hispanic                   | 1,061        | 27%                  | 58                   | 36%                  |            | 13         | 529      | %      |       | De       | aths   |         |        |              | 25       | (1     | % of    | all ca     | ises) |
| Unknown ethnicity              | 88           | 2%                   | 2                    | 1%                   |            | 0          | 0        | %      |       | Ne       | w de   | aths    |        |              | 0        |        |         |            |       |
| Black                          | 1,141        | 29%                  | 85                   | 53%                  |            | 11 📃       | 449      | %      |       |          |        |         |        |              |          |        |         |            |       |
| Hispanic                       | 6            | 0%                   | 0                    | 0%                   |            | 0          | 0        | %      |       | Sta      | atewi  | de      |        |              |          |        |         |            |       |
| Non-Hispanic                   | 1,075        | 28%                  | 83                   | 52%                  |            | 11         | 449      | %      |       | Но       | spita  | lizatic | ons    | 29,          | 131      | (6     | % of    | all ca     | ises) |
| Unknown ethnicity              | 60           | 2%                   | 2                    | 1%                   |            | 0          | 0        | %      |       | De       | aths   |         |        | 7,           | 747      | (2     | % of    | all ca     | ises) |
| Other                          | 501          | 13%                  | 7                    | 4%                   |            | 1          | 49       | %      |       | Ne       | w de   | aths    |        |              | 120      |        |         |            |       |
| Hispanic                       | 302          | 8%                   | 4                    | 3%                   |            | 0          | 0        | %      |       | Nov      |        | he ere  | thee   | idonti       | fied air |        | ot roo  | o ut       |       |
| Non-Hispanic                   | 161          | 4%                   | 3                    | 2%                   |            | 1          | 49       | %      |       | ivev     | v deat | hs are  | those  | laenti       | ned sir  | ice la | ist rep | ort.       |       |
| Unknown ethnicity              | 38           | 1%                   | 0                    | 0%                   |            | 0          | 0        | %      |       | Ca       | ses i  | n faci  | lity : | staff/       | resid    | ents   | ;       |            |       |
| Unknown race                   | 944          | 24%                  | 6                    | 4%                   |            | 0          | 0        | %      |       | Ala      | achua  | a       |        |              |          |        |         |            |       |
| Hispanic                       | 33           | 1%                   | 0                    | 0%                   |            | 0          | 0        | %      |       | Lo       | ng-te  | rm ca   | re     |              | 132      | (3     | % of    | all ca     | ises) |
| Non-Hispanic                   | 5            | 0%                   | 0                    | 0%                   |            | 0          | 0        | %      |       | Со       | rrecti | ional   |        |              | 30       | (1     | % of    | all ca     | ises) |
| Unknown ethnicity              | 906          | 23%                  | 6                    | 4%                   |            | 0          | 0        | %      |       |          |        |         |        |              |          |        |         |            |       |
| Total                          | 3,899        |                      | 159                  |                      |            | 25         |          |        |       | Sta      | atewi  | de      |        |              |          |        |         |            |       |
|                                |              |                      |                      |                      |            |            |          |        |       | Lo       | ng-te  | rm ca   | re     | 29,          | 138      | (6     | % of    | all ca     | ises) |

12,161 (2% of all cases)

Correctional

| Age group   | All cases |     | New cases (8 | 3/05) | Hospitalizat | ions | Deaths |     |
|-------------|-----------|-----|--------------|-------|--------------|------|--------|-----|
| 0-4 years   | 63        | 2%  | 1            | 1%    | 1            | 1%   | 0      | 0%  |
| 5-14 years  | 151       | 4%  | 5            | 6%    | 1            | 1%   | 0      | 0%  |
| 15-24 years | 1,066     | 27% | 16           | 18%   | 4            | 3%   | 0      | 0%  |
| 25-34 years | 893       | 23% | 13           | 15%   | 13           | 8%   | 0      | 0%  |
| 35-44 years | 480       | 12% | 16           | 18%   | 11 📕         | 7%   | 0      | 0%  |
| 45-54 years | 454       | 12% | 14           | 16%   | 30           | 19%  | 2      | 8%  |
| 55-64 years | 393       | 10% | 13           | 15%   | 23           | 14%  | 1      | 4%  |
| 65-74 years | 243       | 6%  | 8            | 9%    | 41           | 26%  | 11     | 44% |
| 75-84 years | 105       | 3%  | 3            | 3%    | 22           | 14%  | 7      | 28% |
| 85+ years   | 50        | 1%  | 0            | 0%    | 13           | 8%   | 4      | 16% |
| Unknown     | 1         | 0%  | 0            | 0%    | 0            | 0%   | 0      | 0%  |
| Total       | 3,899     |     | 89           |       | 159          |      | 25     |     |