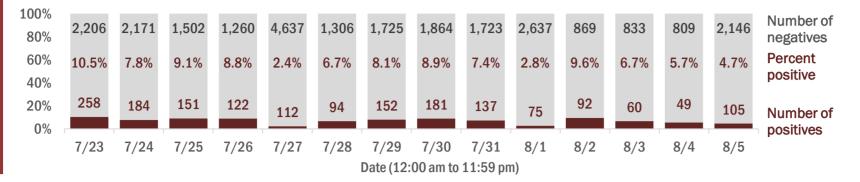

Percent positivity for new cases

These counts include the number of people for whom the department received PCR or antigen laboratory results by day. This percent is the number of people who test positive for the first time divided by all the people tested that day, excluding people who have previously tested positive.