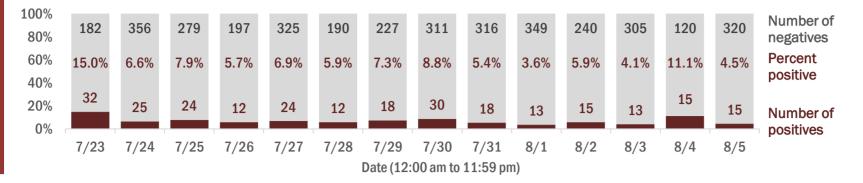

Percent positivity for new cases

These counts include the number of people for whom the department received PCR or antigen laboratory results by day. This percent is the number of people who test positive for the first time divided by all the people tested that day, excluding people who have previously tested positive.