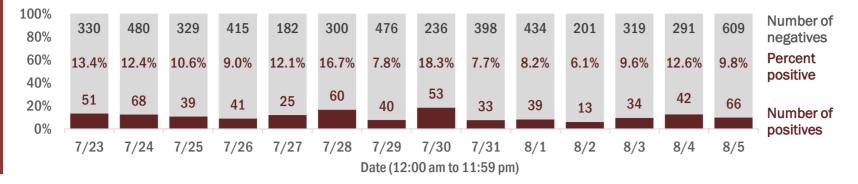

Percent positivity for new cases

These counts include the number of people for whom the department received PCR or antigen laboratory results by day. This percent is the number of people who test positive for the first time divided by all the people tested that day, excluding people who have previously tested positive.