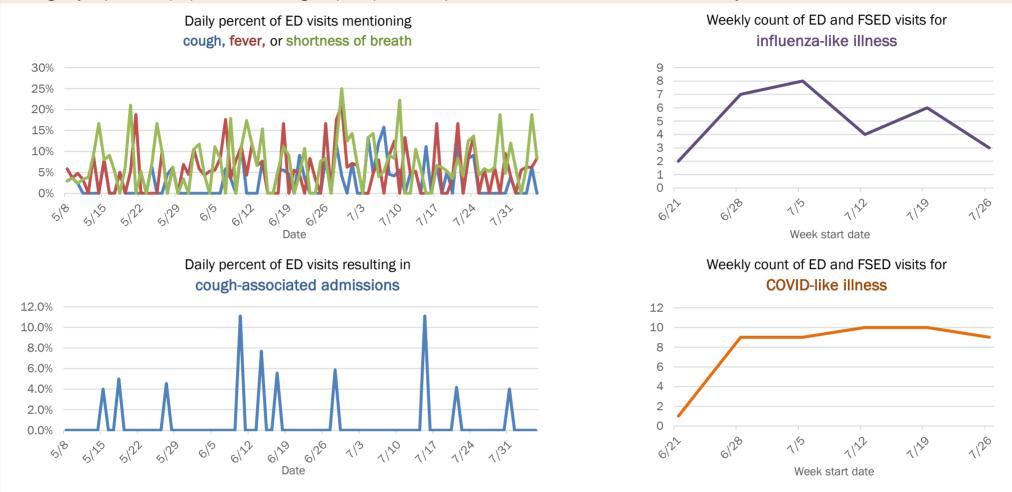

#### Percent positivity for new cases

5.0%

4.0%

3.0%

2.0%

1.0%

0.0%

5/8

5

These counts include the number of people for whom the department received PCR or antigen laboratory results by day. This percent is the number of people who test positive for the first time divided by all the people tested that day, excluding people who have previously tested positive.