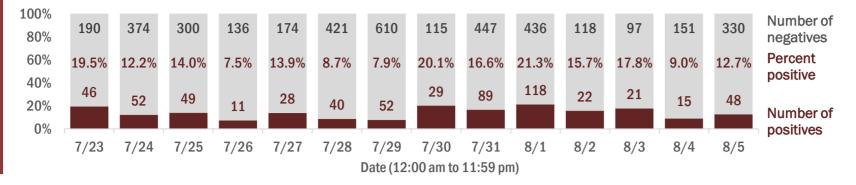

Percent positivity for new cases

These counts include the number of people for whom the department received PCR or antigen laboratory results by day. This percent is the number of people who test positive for the first time divided by all the people tested that day, excluding people who have previously tested positive.