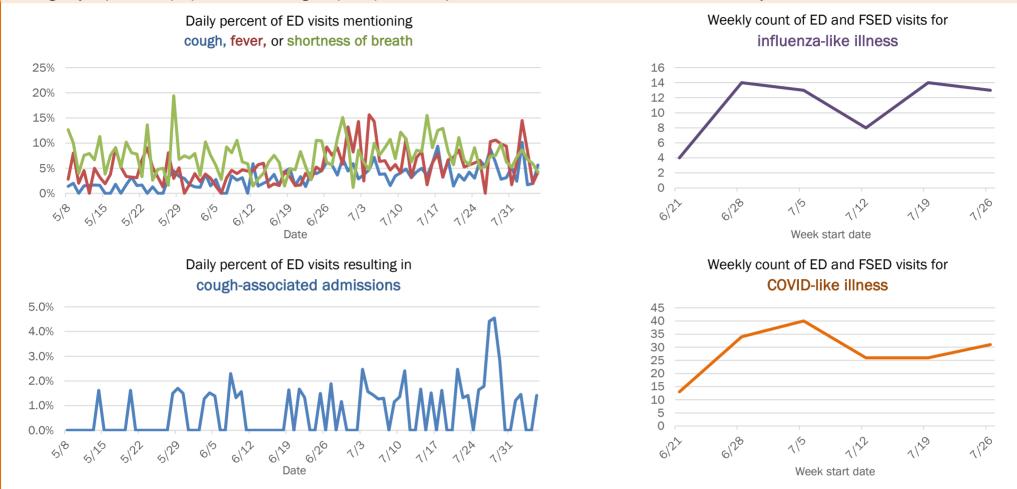

#### Percent positivity for new cases

These counts include the number of people for whom the department received PCR or antigen laboratory results by day. This percent is the number of people who test positive for the first time divided by all the people tested that day, excluding people who have previously tested positive.