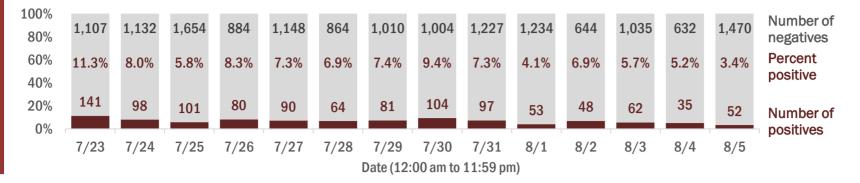

Percent positivity for new cases

These counts include the number of people for whom the department received PCR or antigen laboratory results by day. This percent is the number of people who test positive for the first time divided by all the people tested that day, excluding people who have previously tested positive.