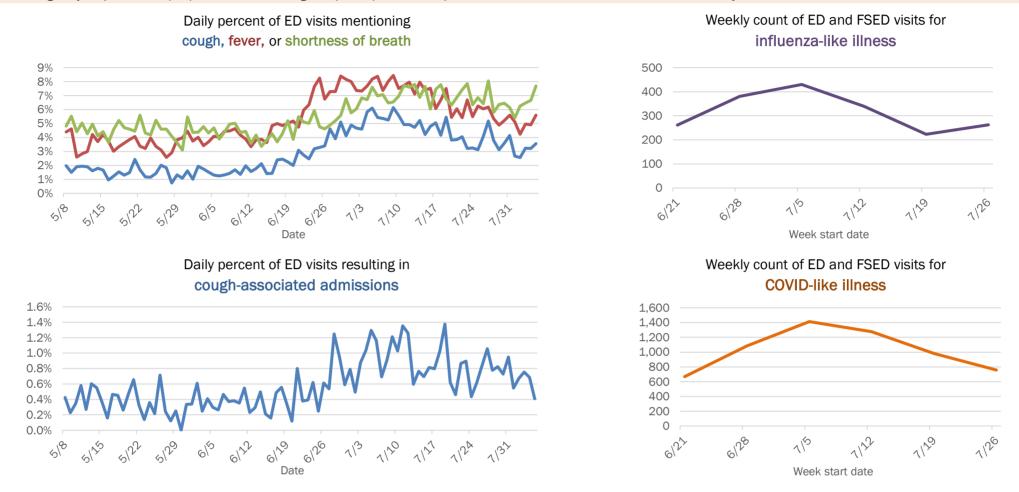

# **COVID-19: summary for Broward County**

Data through Aug 5, 2020 verified as of Aug 6, 2020 at 09:25 AM

Data in this report are provisional and subject to change.

| Cases: people with positive PC | CR or antig | gen tes | t result       |       |            |       |       |              |       |            |       |      |        |      |       |      |        |        |        |       |              |              |        |              |      |        |
|--------------------------------|-------------|---------|----------------|-------|------------|-------|-------|--------------|-------|------------|-------|------|--------|------|-------|------|--------|--------|--------|-------|--------------|--------------|--------|--------------|------|--------|
| Total cases                    | 60,058      |         |                |       |            |       |       | C            | ases  | in Fl      | orida | resi | idents | by d | ate d | case | con    | firm   | ned    |       |              |              |        |              |      |        |
| Florida residents              | 59,537      | Case    | 25             |       |            |       |       |              |       |            |       |      | Me     | dian | age   |      |        |        |        |       |              |              |        |              |      |        |
| Non-Florida residents          | 521         |         |                | _     |            |       |       |              |       |            |       |      |        |      | -     |      | _      | ~      | _      |       | ~            | _            | ~      | 4            | 43   | ო      |
| Gender for Florida residents   |             | 1,574   | 1,592<br>1,166 | 1,431 | -<br>1,320 | 1,363 | 03    | 1,347        | 1,196 |            |       |      | 40     | 39   | 38    | 42   | 39     | 40     | 39     | 30    | 40           | 39           | 40     | 4            | 4    | 4      |
| Men                            | 28,411      |         | т<br>Т         | 1     | H H        | Ļ     | 1,103 | Ļ            | Ţ, 1  | +          |       | 6    |        |      |       |      |        |        |        |       |              |              |        |              |      |        |
| Women                          | 30,902      |         |                | α     |            |       |       |              |       | 444<br>444 | 426   | 739  |        |      |       |      |        |        |        |       |              |              |        |              |      |        |
| Unknown                        | 224         |         |                |       |            |       |       |              |       |            |       |      |        |      |       |      |        |        |        |       |              |              |        |              |      |        |
| Age for Florida residents      |             | m       | 4 Ω            | 9 1   | - 00       | റ     | 0     | $\leftarrow$ |       | n m        | 4     | D    | m      | 4    | D     | 9    | 2      | 00     | o      | 0     | $\leftarrow$ | $\leftarrow$ | 2      | m            | 4    | D      |
| Range                          | 0 - 102     | 7/23    | 7/24<br>7/25   | 7/26  | 7/28       | 7/29  | 7/30  | 7/31         | 8/1   | 8/3        | 8/4   | 8/5  | 7/23   | 7/24 | 7/25  | 7/26 | 7/21   | 7/28   | 7/29   | 7/30  | 7/31         | 8/1          | 8/2    | 8/3          | 8/4  | 8      |
| Median age                     | 39          |         |                |       |            |       |       |              |       |            |       |      |        |      |       |      |        |        |        |       |              |              |        |              |      |        |
| Race, ethnicity                | Ca          | ses     |                | Ho    | ospita     | lizat | ions  | i i          |       | C          | Death | s    |        |      |       | Out  | com    | es f   | or F   | lori  | da re        | eside        | ents   | i i          |      |        |
| White                          | 21,505      |         | 36%            | 1,5   | 583        |       | 4     | 44%          |       | 402        |       |      | 51%    |      |       | Bro  | ward   | I      |        |       |              |              |        |              |      |        |
| Hispanic                       | 11,907      |         | 20%            | (     | 691        |       | -     | 19%          |       | 101        |       |      | 13%    |      |       | Hos  | pital  | izat   | ions   | 5     | 3,5          | 595          | (6     | 5% of        | all  | cases) |
| Non-Hispanic                   | 7,949       |         | 13%            | 8     | 383        |       | 2     | 25%          |       | 295        |       |      | 38%    |      |       | Dea  | aths   |        |        |       | 7            | 782          | (1     | .% of        | all  | cases) |
| Unknown ethnicity              | 1,649       |         | 3%             |       | 9          |       |       | 0%           |       | 6          | ;     |      | 1%     |      |       | Nev  | v dea  | aths   |        |       |              | -1           |        |              |      |        |
| Black                          | 15,374      |         | 26%            | 1,5   | 540        |       | 4     | 43%          |       | 291        |       |      | 37%    |      |       |      |        |        |        |       |              |              |        |              |      |        |
| Hispanic                       | 943         |         | 2%             |       | 95         |       |       | 3%           |       | 9          |       |      | 1%     |      |       | Sta  | tewio  | de     |        |       |              |              |        |              |      |        |
| Non-Hispanic                   | 12,550      |         | 21%            | 1,4   | 440        |       | 4     | 40%          |       | 280        |       |      | 36%    |      |       | Hos  | pital  | izat   | ions   | 5     | 29,1         | L31          | (6     | 5% of        | all  | cases) |
| Unknown ethnicity              | 1,881       |         | 3%             |       | 5          |       |       | 0%           |       | 2          | 2     |      | 0%     |      |       | Dea  | aths   |        |        |       | 7,7          | 747          | (2     | 2% of        | all  | cases) |
| Other                          | 5,883       |         | 10%            | 3     | 375        |       | -     | 10%          |       | 58         |       |      | 7%     |      |       | Nev  | v dea  | aths   |        |       | 1            | L20          |        |              |      |        |
| Hispanic                       | 2,822       |         | 5%             | 1     | 211        |       |       | 6%           |       | 22         |       |      | 3%     |      |       | Nou  | death  |        | o tho  | oo id | ontifi       | od oir       |        | ot ror       | ort  |        |
| Non-Hispanic                   | 1,950       |         | 3%             | -     | 155        |       |       | 4%           |       | 33         |       |      | 4%     |      |       | new  | deatr  | is are | e trio | seiu  | entin        | eu sir       | ice la | astrep       | ort. |        |
| Unknown ethnicity              | 1,111       |         | 2%             |       | 9          |       |       | 0%           |       | З          |       |      | 0%     |      |       | Cas  | ses ir | n fao  | cility | / sta | aff/r        | esid         | ents   | 6            |      |        |
| Unknown race                   | 16,775      |         | 28%            |       | 97         |       |       | 3%           |       | 31         |       |      | 4%     |      |       | Bro  | ward   | I      |        |       |              |              |        |              |      |        |
| Hispanic                       | 4,462       |         | 7%             |       | 57         |       |       | 2%           |       | 15         |       |      | 2%     |      |       | Lon  | g-ter  | m c    | are    |       | 1,8          | 376          | (3     | s% of        | all  | cases) |
| Non-Hispanic                   | 745         |         | 1%             |       | 25         |       |       | 1%           |       | 13         |       |      | 2%     |      |       | Cor  | rectio | onal   | I      |       | 2            | 277          | (0     | <b>)% of</b> | all  | cases) |
| Unknown ethnicity              | 11,568      |         | 19%            |       | 15         |       |       | 0%           |       | З          |       |      | 0%     |      |       |      |        |        |        |       |              |              |        |              |      |        |
| Total                          | 59,537      |         |                | 3,5   | 595        |       |       |              |       | 782        |       |      |        |      |       | Sta  | tewio  | de     |        |       |              |              |        |              |      |        |
|                                |             |         |                |       |            |       |       |              |       |            |       |      |        |      |       | Lon  | g-ter  | m c    | are    |       | 29,1         | L38          | (6     | 5% of        | all  | cases) |
|                                |             |         |                |       |            |       |       |              |       |            |       |      |        |      |       | Cor  | rectio | onal   | I      |       | 12,1         | L61          | (2     | 2% of        | all  | cases) |

| Age group   | All cases |     | New cases (8 | /05) | Hospitalizat | ions | Deaths |     |
|-------------|-----------|-----|--------------|------|--------------|------|--------|-----|
| 0-4 years   | 1,266     | 2%  | 12           | 2%   | 22           | 1%   | 0      | 0%  |
| 5-14 years  | 3,103     | 5%  | 44           | 6%   | 18           | 1%   | 1      | 0%  |
| 15-24 years | 8,695     | 15% | 91           | 12%  | 114          | 3%   | 5      | 1%  |
| 25-34 years | 11,549    | 19% | 122          | 17%  | 292          | 8%   | 5      | 1%  |
| 35-44 years | 10,345    | 17% | 115          | 16%  | 435          | 12%  | 22     | 3%  |
| 45-54 years | 9,741     | 16% | 122          | 17%  | 533          | 15%  | 49     | 6%  |
| 55-64 years | 7,944     | 13% | 115          | 16%  | 706          | 20%  | 103    | 13% |
| 65-74 years | 3,938     | 7%  | 61           | 8%   | 621          | 17%  | 185    | 24% |
| 75-84 years | 1,931     | 3%  | 34 📕         | 5%   | 530          | 15%  | 210    | 27% |
| 85+ years   | 994       | 2%  | 18           | 2%   | 324          | 9%   | 202    | 26% |
| Unknown     | 31        | 0%  | 5            | 1%   | 0            | 0%   | 0      | 0%  |
| Total       | 59,537    |     | 739          |      | 3,595        |      | 782    |     |

Percent positivity for new cases

These counts include the number of people for whom the department received PCR or antigen laboratory results by day. This percent is the number of people who test positive for the first time divided by all the people tested that day, excluding people who have previously tested positive.