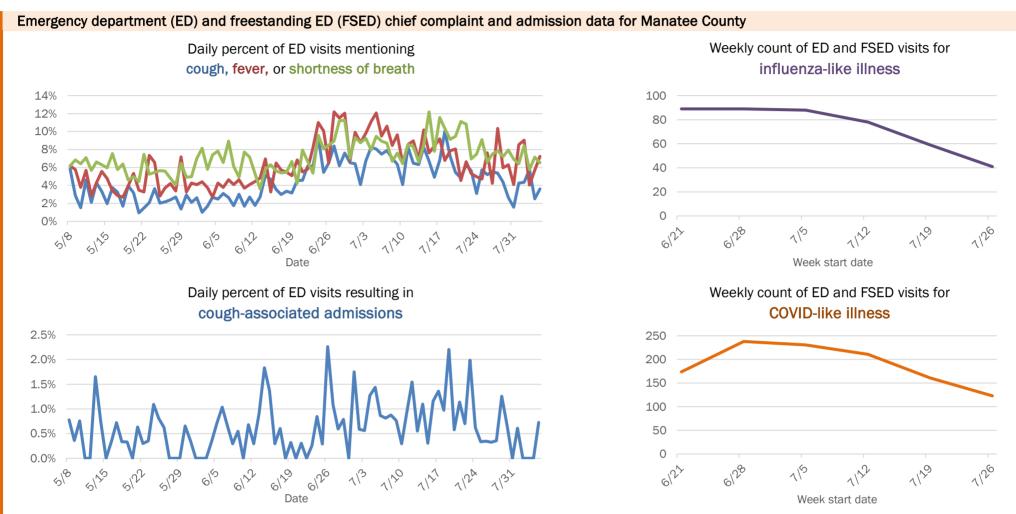

#### Percent positivity for new cases

5.0%

4.0%

3.0%

2.0%

1.0%

0.0%

5/8

5

These counts include the number of people for whom the department received PCR or antigen laboratory results by day. This percent is the number of people who test positive for the first time divided by all the people tested that day, excluding people who have previously tested positive.

6/s

5129

22

6122

6129

Date

6/20

1129

1122

Week start date

119

1120

132

1127

1120

1120

13

4

2

0

6122

6128