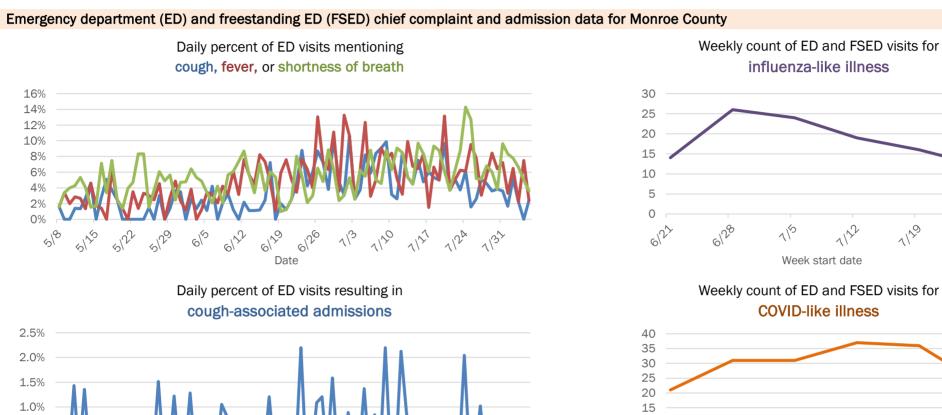

Percent positivity for new cases

These counts include the number of people for whom the department received PCR or antigen laboratory results by day. This percent is the number of people who test positive for the first time divided by all the people tested that day, excluding people who have previously tested positive.