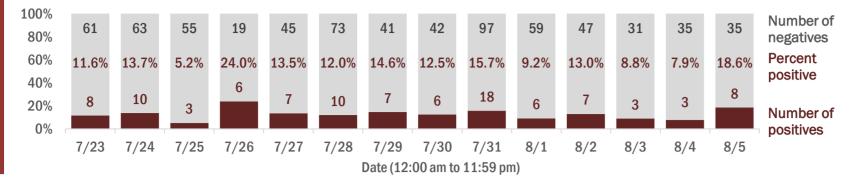

Percent positivity for new cases

These counts include the number of people for whom the department received PCR or antigen laboratory results by day. This percent is the number of people who test positive for the first time divided by all the people tested that day, excluding people who have previously tested positive.