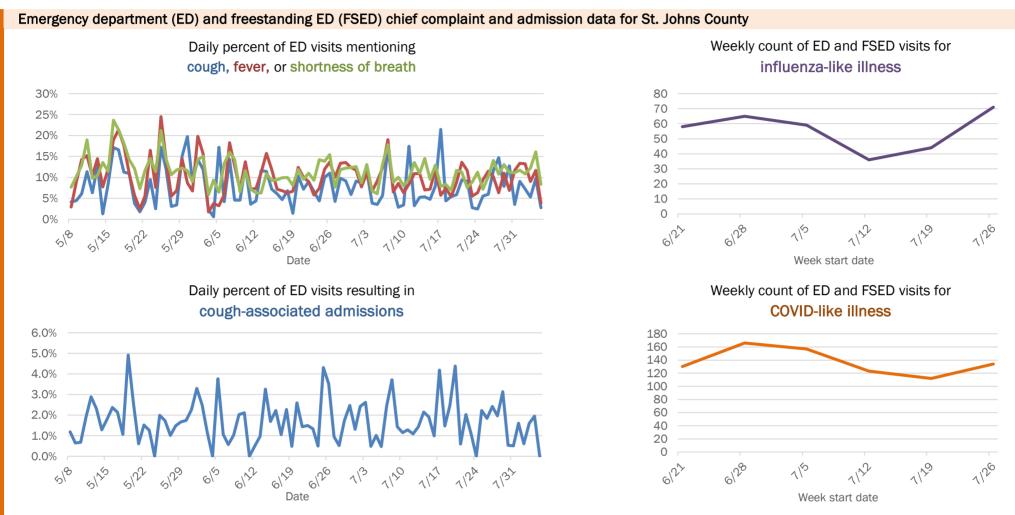

#### Percent positivity for new cases

These counts include the number of people for whom the department received PCR or antigen laboratory results by day. This percent is the number of people who test positive for the first time divided by all the people tested that day, excluding people who have previously tested positive.