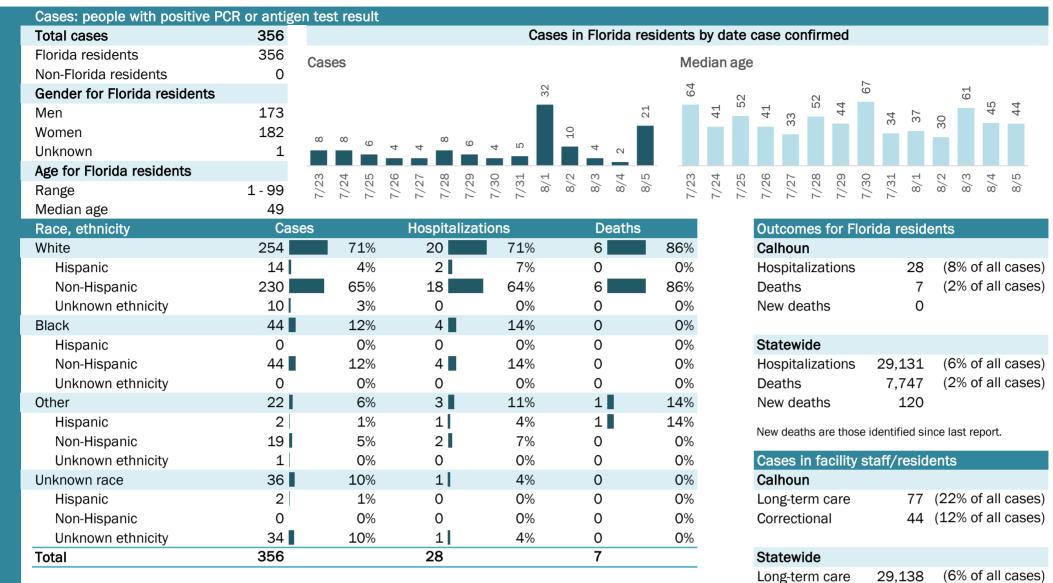

### **COVID-19: summary for Calhoun County**

Data through Aug 5, 2020 verified as of Aug 6, 2020 at 09:25 AM

Data in this report are provisional and subject to change.

Correctional

12,161

(2% of all cases)

| Age group   | All cases |     | New cases (8 | 3/05) | Hospitalizat | ions | Deaths |     |
|-------------|-----------|-----|--------------|-------|--------------|------|--------|-----|
| 0-4 years   | 2         | 1%  | 0            | 0%    | 0            | 0%   | 0      | 0%  |
| 5-14 years  | 10        | 3%  | 0            | 0%    | 0            | 0%   | 0      | 0%  |
| 15-24 years | 39        | 11% | 0            | 0%    | 2            | 7%   | 0      | 0%  |
| 25-34 years | 57        | 16% | 5            | 24%   | 0            | 0%   | 0      | 0%  |
| 35-44 years | 48        | 13% | 6            | 29%   | 3            | 11%  | 0      | 0%  |
| 45-54 years | 49        | 14% | 6            | 29%   | 1            | 4%   | 0      | 0%  |
| 55-64 years | 51        | 14% | 2            | 10%   | 4            | 14%  | 0      | 0%  |
| 65-74 years | 41        | 12% | 2            | 10%   | 8            | 29%  | 1      | 14% |
| 75-84 years | 33        | 9%  | 0            | 0%    | 4            | 14%  | 2      | 29% |
| 85+ years   | 26        | 7%  | 0            | 0%    | 6            | 21%  | 4      | 57% |
| Unknown     | 0         | 0%  | 0            | 0%    | 0            | 0%   | 0      | 0%  |
| Total       | 356       |     | 21           |       | 28           |      | 7      |     |

#### Percent positivity for new cases

These counts include the number of people for whom the department received PCR or antigen laboratory results by day. This percent is the number of people who test positive for the first time divided by all the people tested that day, excluding people who have previously tested positive.