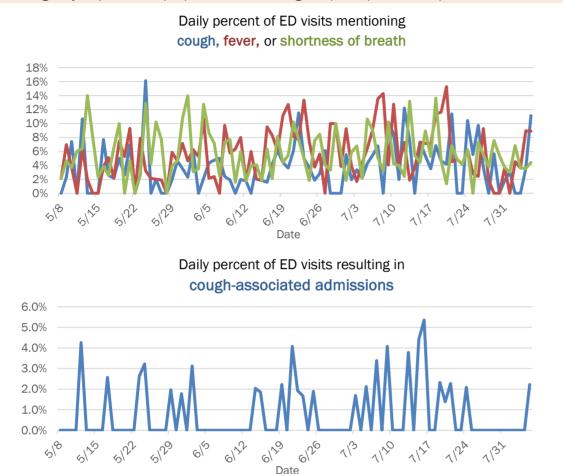

5-74 years | 98        | 6%  | 2            | 13%   | 26           | 17%  | 8      | 22% |
| 75-84 years | 51        | 3%  | 0            | 0%    | 20           | 13%  | 10     | 27% |
| 85+ years   | 29        | 2%  | 0            | 0%    | 8            | 5%   | 11     | 30% |
| Unknown     | 0         | 0%  | 0            | 0%    | 0            | 0%   | 0      | 0%  |
| Total       | 1,709     |     | 15           |       | 149          |      | 37     |     |

#### Percent positivity for new cases

These counts include the number of people for whom the department received PCR or antigen laboratory results by day. This percent is the number of people who test positive for the first time divided by all the people tested that day, excluding people who have previously tested positive.







Date





## **COVID-19: summary for Hernando County**

Data through Aug 5, 2020 verified as of Aug 6, 2020 at 09:25 AM

Data in this report are provisional and subject to change.

| Cases: people with positive PC | CR or antig | en test resul        | t                    |              |             |        |            |       |          |       |      |      |        |        |       |        |        |        |        |        |             |        |
|--------------------------------|-------------|----------------------|----------------------|--------------|-------------|--------|------------|-------|----------|-------|------|------|--------|--------|-------|--------|--------|--------|--------|--------|-------------|--------|
| Total cases                    | 1,906       |