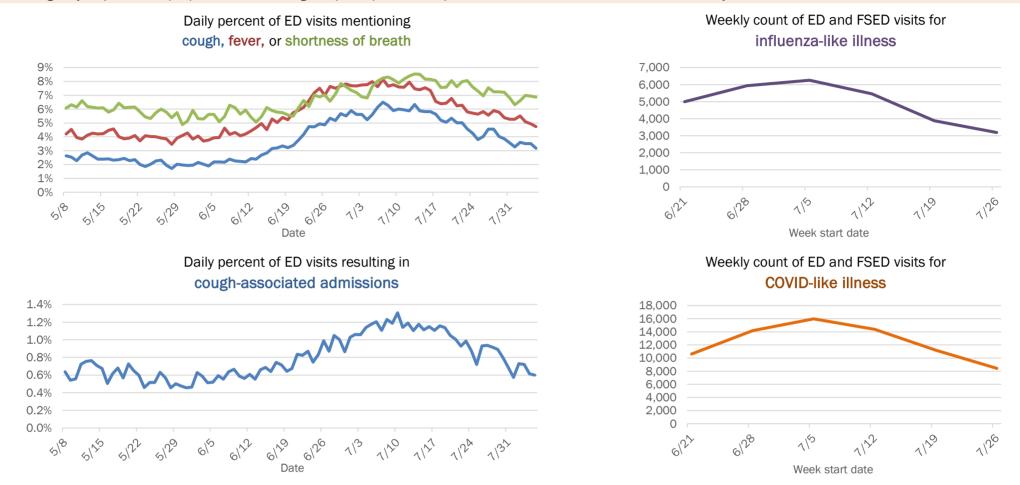

Percent positivity for new cases

These counts include the number of people for whom the department received PCR or antigen laboratory results by day. This percent is the number of people who test positive for the first time divided by all the people tested that day, excluding people who have previously tested positive.