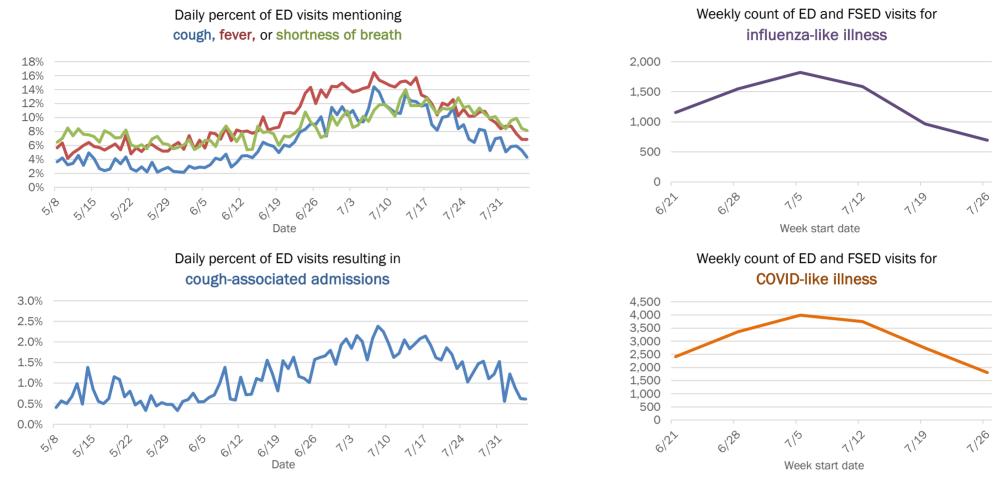

Percent positivity for new cases

These counts include the number of people for whom the department received PCR or antigen laboratory results by day. This percent is the number of people who test positive for the first time divided by all the people tested that day, excluding people who have previously tested positive.