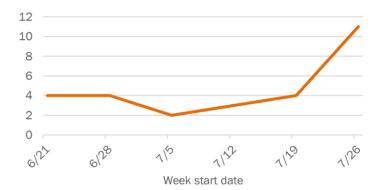

#### Percent positivity for new cases

These counts include the number of people for whom the department received PCR or antigen laboratory results by day. This percent is the number of people who test positive for the first time divided by all the people tested that day, excluding people who have previously tested positive.