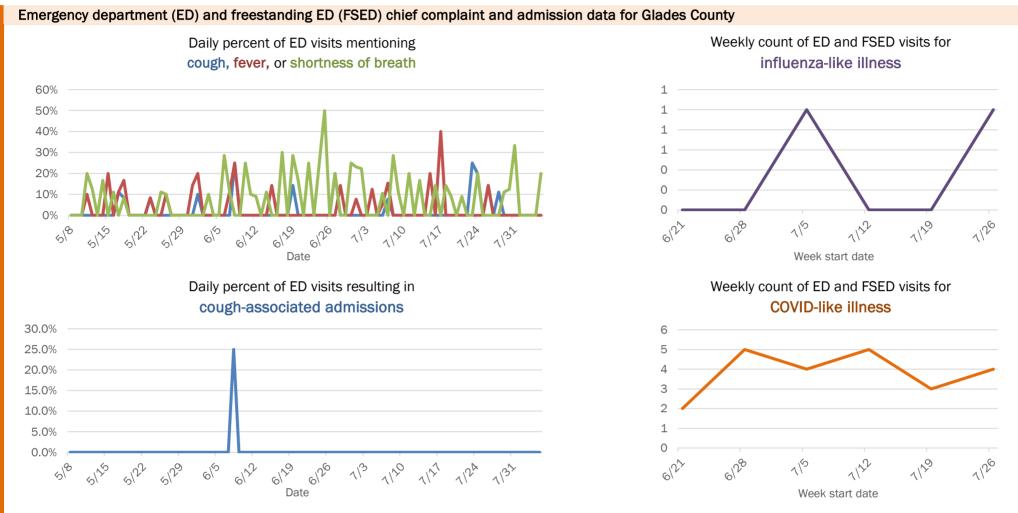

Percent positivity for new cases

These counts include the number of people for whom the department received PCR or antigen laboratory results by day. This percent is the number of people who test positive for the first time divided by all the people tested that day, excluding people who have previously tested positive.