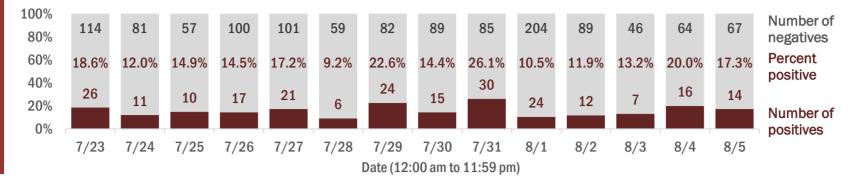

Percent positivity for new cases

These counts include the number of people for whom the department received PCR or antigen laboratory results by day. This percent is the number of people who test positive for the first time divided by all the people tested that day, excluding people who have previously tested positive.