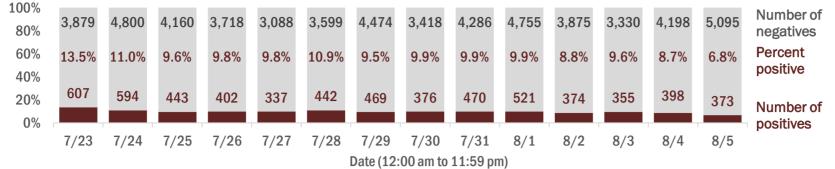

Percent positivity for new cases

These counts include the number of people for whom the department received PCR or antigen laboratory results by day. This percent is the number of people who test positive for the first time divided by all the people tested that day, excluding people who have previously tested positive.