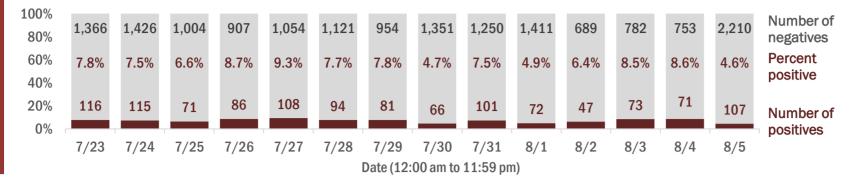

Percent positivity for new cases

These counts include the number of people for whom the department received PCR or antigen laboratory results by day. This percent is the number of people who test positive for the first time divided by all the people tested that day, excluding people who have previously tested positive.