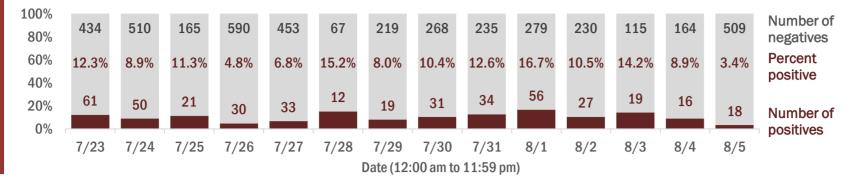

#### Percent positivity for new cases

These counts include the number of people for whom the department received PCR or antigen laboratory results by day. This percent is the number of people who test positive for the first time divided by all the people tested that day, excluding people who have previously tested positive.