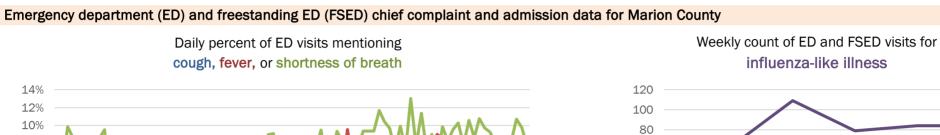

#### Percent positivity for new cases

These counts include the number of people for whom the department received PCR or antigen laboratory results by day. This percent is the number of people who test positive for the first time divided by all the people tested that day, excluding people who have previously tested positive.