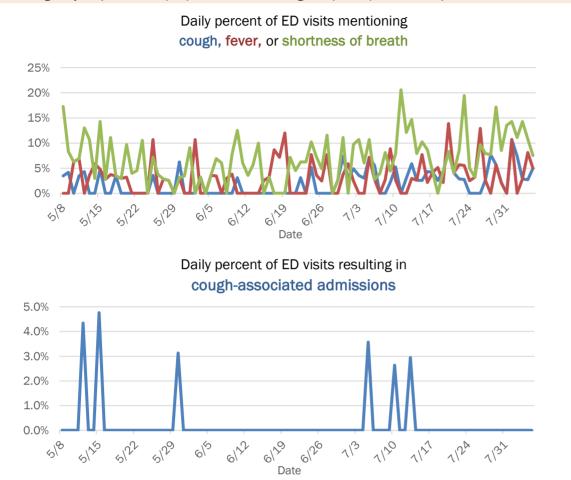

5-74 years | 128       | 8%  | 2            | 4%    | 17           | 15%  | 2      | 10% |
| 75-84 years | 59        | 4%  | 1            | 2%    | 20           | 18%  | 8      | 38% |
| 85+ years   | 27        | 2%  | 1            | 2%    | 8            | 7%   | 4      | 19% |
| Unknown     | 6         | 0%  | 4            | 8%    | 0            | 0%   | 0      | 0%  |
| Total       | 1,655     |     | 48           |       | 113          |      | 21     |     |

#### Percent positivity for new cases

These counts include the number of people for whom the department received PCR or antigen laboratory results by day. This percent is the number of people who test positive for the first time divided by all the people tested that day, excluding people who have previously tested positive.









### Weekly count of ED and FSED visits for COVID-like illness



## **COVID-19: summary for Gilchrist County**

Data through Aug 5, 2020 verified as of Aug 6, 2020 at 09:25 AM

Data in this report are provisional and subject to change.



Correctional

12,161

(2% of all cases)

| Age group   | All cases |     | New cases (8 | 3/05) | Hospitalizat | ions | Deaths |     |
|-------------|-----------|-----|--------------|-------|--------------|------|--------|-----|
| 0-4 years   | 8         | 2%  | 1            | 13%   | 0            | 0%   | 0      | 0%  |
| 5-14 years  | 13        | 4%  | 0            | 0%    | 0            | 0%   | 0      | 0%  |
| 15-24 years | 51        | 15% | 0            | 0%    | 0            | 0%   | 0      | 0%  |
| 25-34 years | 53        | 16% | 2