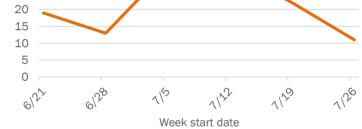

Percent positivity for new cases

These counts include the number of people for whom the department received PCR or antigen laboratory results by day. This percent is the number of people who test positive for the first time divided by all the people tested that day, excluding people who have previously tested positive.