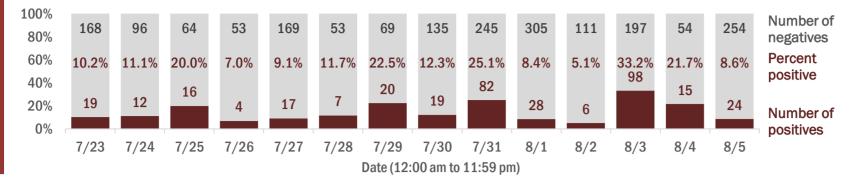

#### Percent positivity for new cases

5.0%

4.0%

3.0%

2.0%

1.0%

0.0%

5/8

5

These counts include the number of people for whom the department received PCR or antigen laboratory results by day. This percent is the number of people who test positive for the first time divided by all the people tested that day, excluding people who have previously tested positive.