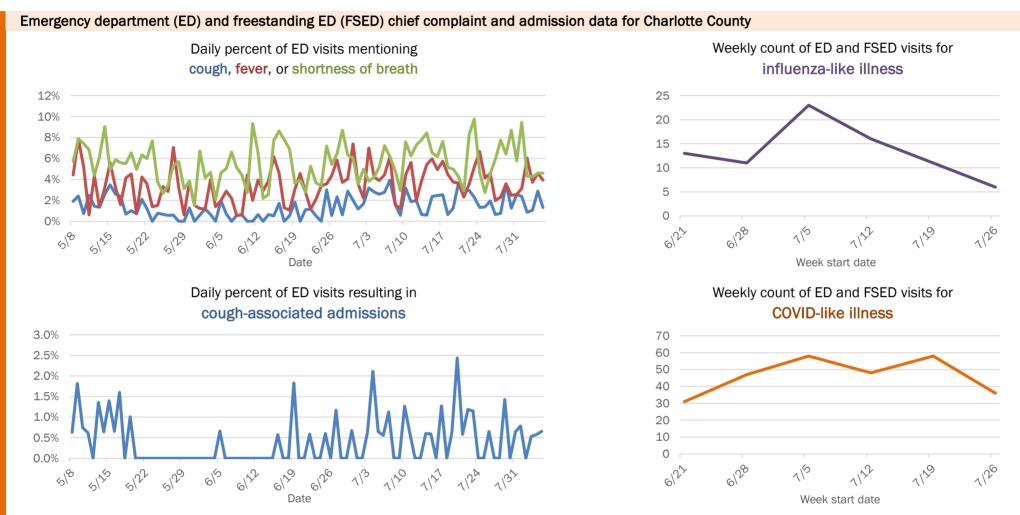

65-74 years | 308       | 14% | 6             | 15%  | 62           | 27%  | 16     | 18% |
| 75-84 years | 209       | 10% | 5             | 12%  | 51           | 22%  | 25     | 28% |
| 85+ years   | 158       | 7%  | 2             | 5%   | 48           | 21%  | 41     | 46% |
| Unknown     | 1         | 0%  | 0             | 0%   | 0            | 0%   | 0      | 0%  |
| Total       | 2,137     |     | 41            |      | 229          |      | 89     |     |

#### Percent positivity for new cases

These counts include the number of people for whom the department received PCR or antigen laboratory results by day. This percent is the number of people who test positive for the first time divided by all the people tested that day, excluding people who have previously tested positive.





# **COVID-19: summary for Citrus County**

Data through Aug 5, 2020 verified as of Aug 6, 2020 at 09:25 AM

Data in this report are provisional and subject to change.

| Cases: people with positive Po |         | n test result                |                      |                     |                   |             |         |      | _        |              |        |                        |      |            |        |        |
|--------------------------------|---------|------------------------------|----------------------|---------------------|-------------------|-------------|---------|------|----------|--------------|--------|------------------------|------|------------|--------|--------|
| Total cases                    | 1,429   |                              |