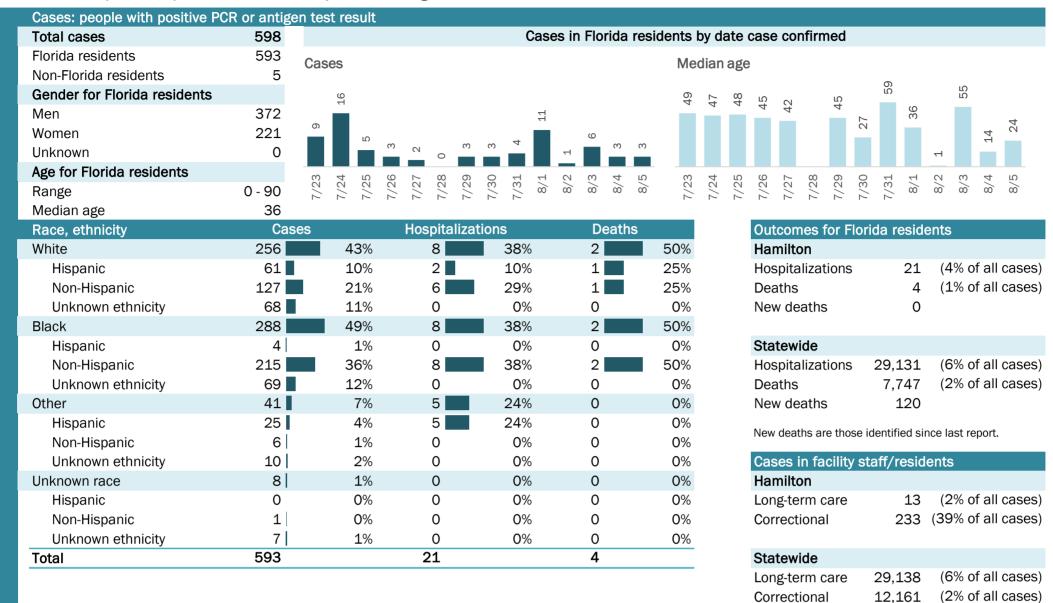

# **COVID-19: summary for Alachua County**

Data through Aug 5, 2020 verified as of Aug 6, 2020 at 09:25 AM

Data in this report are provisional and subject to change.

| Cases: people with positive PC | CR or antige | en test result       |                      |                      |            |            |          |        |       |          |        |         |        |              |          |        |         |            |       |
|--------------------------------|--------------|----------------------|----------------------|----------------------|------------|------------|----------|--------|-------|----------|--------|---------|--------|--------------|----------|--------|---------|------------|-------|
| Total cases                    | 3,952        |                      |                      | C                    | ases in    | Florida    | resident | s by   | date  | e cas    | e cor  | nfirme  | ed     |              |          |        |         |            |       |
| Florida residents              | 3,899        | Cases                |                      |                      |            |            | Ν        | /ledia | an ag | ۶e       |        |         |        |              |          |        |         |            |       |
| Non-Florida residents          | 53           | 00000                | 00                   |                      |            |            |          | Tour   | anag  | <u> </u> |        |         | _      |              |          |        | _       | _          | _     |
| Gender for Florida residents   |              | 92 91                | 108                  | 91<br>1              | -          |            | 80       | 1      | 31    | 35       | 37     | 31      | , 41   | 31 31        | 36       | 39     | 4       | 33         | ÷     |
| Men                            | 1,752        | 89                   | 60                   | 9<br>74<br>66        | 73<br>81   | 60<br>55   | ω        | 50     | (r    |          |        | ŝ       | (      | າ ແ          |          |        |         | ,          |       |
| Women                          | 2,139        |                      | 6                    |                      |            |            |          |        |       |          |        |         |        |              |          |        |         |            |       |
| Unknown                        | 8            |                      |                      |                      |            |            |          |        |       |          |        |         |        |              |          |        |         |            |       |
| Age for Florida residents      |              | 0 4 G                | 8                    | 0 0 <del>1</del>     | 7 7        | ω 4        | LO LO    | m ≂    | 4 L   | ) (0     | 7      | 00 0    | ກ      | р с          | ⊢        | 2      | m       | 4 u        | 5     |
| Range                          | 0 - 103      | 7/23<br>7/24<br>7/25 | 7/26<br>7/27<br>7/28 | 7/29<br>7/30<br>7/31 | 8/1<br>8/2 | 8/3<br>8/4 | 8/5      | 7/23   | 7/25  | 7/26     | 7/27   | 7/28    | 7/29   | //30<br>7/31 | 8/1      | 00     | 8/3     | 8/8<br>8/5 | 5     |
| Median age                     | 31           |                      |                      |                      |            |            |          |        |       |          |        |         |        |              |          |        |         |            |       |
| Race, ethnicity                | Cas          | ses                  | Hospita              | lizations            |            | Death      | IS       |        |       | Ou       | tcom   | nes fo  | r Flo  | orida ı      | reside   | ents   |         |            |       |
| White                          | 1,313        | 34%                  | 61                   | 38%                  |            | 13         | 529      | %      |       | Ala      | achua  | a       |        |              |          |        |         |            |       |
| Hispanic                       | 164          | 4%                   | 1                    | 1%                   |            | 0          | 0        | %      |       | Ho       | spita  | lizatio | ons    |              | 159      | (4     | % of    | all ca     | ises) |
| Non-Hispanic                   | 1,061        | 27%                  | 58                   | 36%                  |            | 13         | 529      | %      |       | De       | aths   |         |        |              | 25       | (1     | % of    | all ca     | ises) |
| Unknown ethnicity              | 88           | 2%                   | 2                    | 1%                   |            | 0          | 0        | %      |       | Ne       | w de   | aths    |        |              | 0        |        |         |            |       |
| Black                          | 1,141        | 29%                  | 85                   | 53%                  |            | 11 📃       | 449      | %      |       |          |        |         |        |              |          |        |         |            |       |
| Hispanic                       | 6            | 0%                   | 0                    | 0%                   |            | 0          | 0        | %      |       | Sta      | atewi  | de      |        |              |          |        |         |            |       |
| Non-Hispanic                   | 1,075        | 28%                  | 83                   | 52%                  |            | 11         | 449      | %      |       | Но       | spita  | lizatic | ons    | 29,          | 131      | (6     | % of    | all ca     | ises) |
| Unknown ethnicity              | 60           | 2%                   | 2                    | 1%                   |            | 0          | 0        | %      |       | De       | aths   |         |        | 7,           | 747      | (2     | % of    | all ca     | ises) |
| Other                          | 501          | 13%                  | 7                    | 4%                   |            | 1          | 49       | %      |       | Ne       | w de   | aths    |        |              | 120      |        |         |            |       |
| Hispanic                       | 302          | 8%                   | 4                    | 3%                   |            | 0          | 0        | %      |       | Nov      |        | he ere  | thee   | idonti       | fied air |        | ot roo  | o ut       |       |
| Non-Hispanic                   | 161          | 4%                   | 3                    | 2%                   |            | 1          | 49       | %      |       | ivev     | v deat | hs are  | those  | laenti       | ned sir  | ice la | ist rep | ort.       |       |
| Unknown ethnicity              | 38           | 1%                   | 0                    | 0%                   |            | 0          | 0        | %      |       | Ca       | ses i  | n faci  | lity : | staff/       | resid    | ents   | ;       |            |       |
| Unknown race                   | 944          | 24%                  | 6                    | 4%                   |            | 0          | 0        | %      |       | Ala      | achua  | a       |        |              |          |        |         |            |       |
| Hispanic                       | 33           | 1%                   | 0                    | 0%                   |            | 0          | 0        | %      |       | Lo       | ng-te  | rm ca   | re     |              | 132      | (3     | % of    | all ca     | ises) |
| Non-Hispanic                   | 5            | 0%                   | 0                    | 0%                   |            | 0          | 0        | %      |       | Со       | rrecti | ional   |        |              | 30       | (1     | % of    | all ca     | ises) |
| Unknown ethnicity              | 906          | 23%                  | 6                    | 4%                   |            | 0          | 0        | %      |       |          |        |         |        |              |          |        |         |            |       |
| Total                          | 3,899        |                      | 159                  |                      |            | 25         |          |        |       | Sta      | atewi  | de      |        |              |          |        |         |            |       |
|                                |              |                      |                      |                      |            |            |          |        |       | Lo       | ng-te  | rm ca   | re     | 29,          | 138      | (6     | % of    | all ca     | ises) |