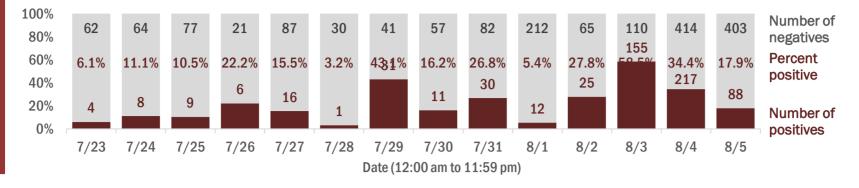

Percent positivity for new cases

These counts include the number of people for whom the department received PCR or antigen laboratory results by day. This percent is the number of people who test positive for the first time divided by all the people tested that day, excluding people who have previously tested positive.