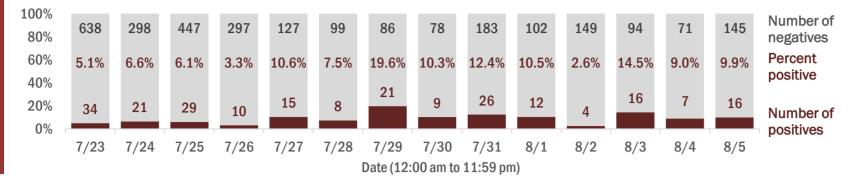

### **COVID-19: summary for Calhoun County**

Data through Aug 5, 2020 verified as of Aug 6, 2020 at 09:25 AM

Data in this report are provisional and subject to change.

Correctional

12,161

(2% of all cases)

| Age group   | All cases |     | New cases (8 | 3/05) | Hospitalizat | ions | Deaths |     |
|-------------|-----------|-----|--------------|-------|--------------|------|--------|-----|
| 0-4 years   | 2         | 1%  | 0            | 0%    | 0            | 0%   | 0      | 0%  |
| 5-14 years  | 10        | 3%  | 0            | 0%    | 0            | 0%   | 0      | 0%  |
| 15-24 years | 39        | 11% | 0            | 0%    | 2            | 7%   | 0      | 0%  |
| 25-34 years | 57        | 16% | 5            | 24%   | 0            | 0%   | 0      | 0%  |
| 35-44 years | 48        | 13% | 6            | 29%   | 3            | 11%  | 0      | 0%  |
| 45-54 years | 49        | 14% | 6            | 29%   | 1            | 4%   | 0      | 0%  |
| 55-64 years | 51        | 14% | 2            | 10%   | 4            | 14%  | 0      | 0%  |
| 65-74 years | 41        | 12% | 2            | 10%   | 8            | 29%  | 1      | 14% |
| 75-84 years | 33        | 9%  | 0            | 0%    | 4            | 14%  | 2      | 29% |
| 85+ years   | 26        | 7%  | 0            | 0%    | 6            | 21%  | 4      | 57% |
| Unknown     | 0         | 0%  | 0            | 0%    | 0            | 0%   | 0      | 0%  |
| Total       | 356       |     | 21           |       | 28           |      | 7      |     |

#### Percent positivity for new cases

These counts include the number of people for whom the department received PCR or antigen laboratory results by day. This percent is the number of people who test positive for the first time divided by all the people tested that day, excluding people who have previously tested positive.