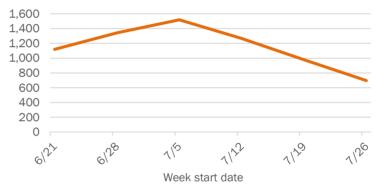

| 19%  | 87     | 23% |
| 75-84 years | 1,057     | 3%  | 16           | 4%   | 240          | 18%  | 115    | 30% |
| 85+ years   | 582       | 2%  | 7            | 2%   | 178          | 13%  | 110    | 29% |
| Unknown     | 441       | 1%  | 12           | 3%   | 0            | 0%   | 0      | 0%  |
| Total       | 31,432    |     | 373          |      | 1,352        |      | 378    |     |

#### Percent positivity for new cases

These counts include the number of people for whom the department received PCR or antigen laboratory results by day. This percent is the number of people who test positive for the first time divided by all the people tested that day, excluding people who have previously tested positive.









### Weekly count of ED and FSED visits for COVID-like illness



## **COVID-19: summary for Holmes County**

Data through Aug 5, 2020 verified as of Aug 6, 2020 at 09:25 AM

Data in this report are provisional and subject to change.



Correctional

12,161

(2% of all cases)

| Age group   | All cases |     | New cases (8 | 3/05) | Hospitalizat | ions | Deaths |     |
|-------------|-----------|-----|--------------|-------|--------------|------|--------|-----|
| 0-4 years   | 9         | 2%  | 1            | 7%    | 0            | 0%   | 0      | 0%  |
| 5-14 years  | 14        | 3%  | 1            | 7%    | 0            | 0%   | 0      | 0%  |
| 15-24 years | 64        | 14% | 5            | 36%   | 1            | 7%   | 0      | 0%  |
| 25-34 years | 100       | 22% | 2            | 14%   | 2            | 14%  | 0      | 0%  |
| 35-44 years | 86