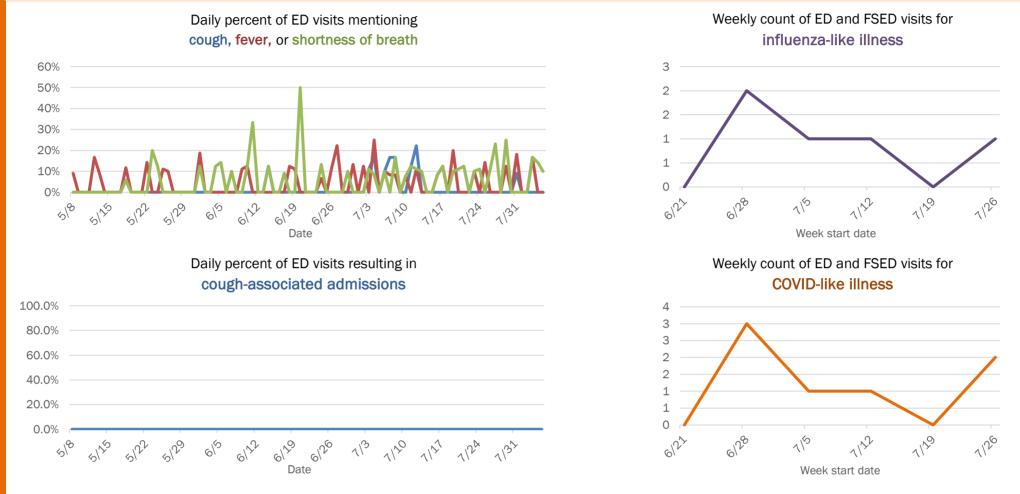

years | 18        | 7%  | 2            | 3%    | 0            | 0%   | 0      | 0%   |
| 75-84 years | 8         | 3%  | 0            | 0%    | 2            | 50%  | 2      | 100% |
| 85+ years   | 2         | 1%  | 0            | 0%    | 1            | 25%  | 0      | 0%   |
| Unknown     | 0         | 0%  | 0            | 0%    | 0            | 0%   | 0      | 0%   |
| Total       | 274       |     | 79           |       | 4            |      | 2      |      |

#### Percent positivity for new cases

These counts include the number of people for whom the department received PCR or antigen laboratory results by day. This percent is the number of people who test positive for the first time divided by all the people tested that day, excluding people who have previously tested positive.







## **COVID-19: summary for Gadsden County**

Data through Aug 5, 2020 verified as of Aug 6, 2020 at 09:25 AM

Data in this report are provisional and subject to change.

| Cases: people with positive PC | CR or an <u>tig</u> | en test res <u>ult</u> |                      |                             |                   |              |                |                      |         |                  |      |          |            |     |
|--------------------------------|---------------------|------------------------|----------------------|-----------------------------|-------------------|--------------|----------------|----------------------|---------|------------------|------|----------|------------|-----|
| Total cases                    | 1,663               |