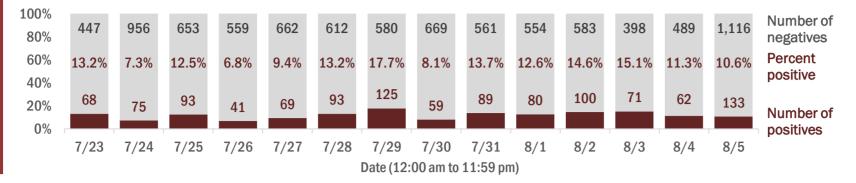

Percent positivity for new cases

These counts include the number of people for whom the department received PCR or antigen laboratory results by day. This percent is the number of people who test positive for the first time divided by all the people tested that day, excluding people who have previously tested positive.