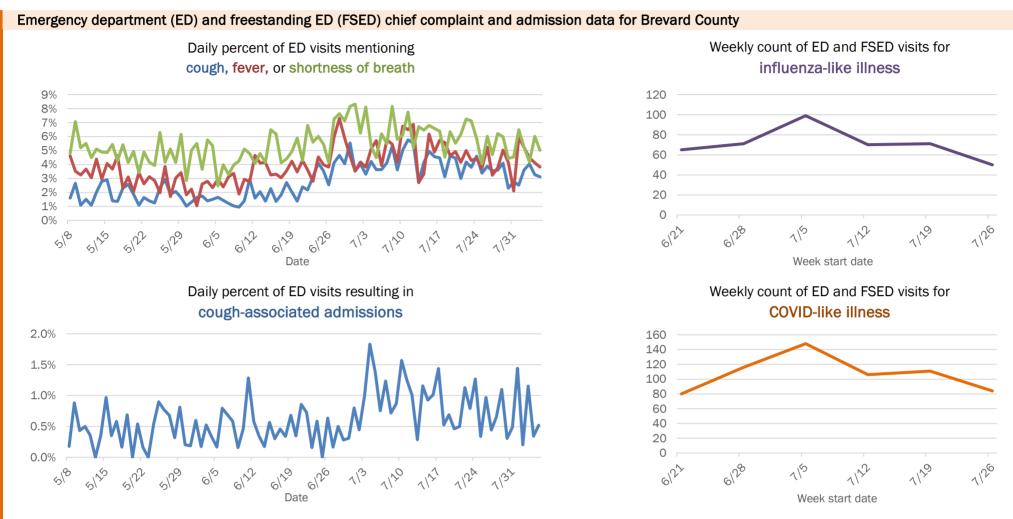

# **COVID-19: summary for Brevard County**

Data through Aug 5, 2020 verified as of Aug 6, 2020 at 09:25 AM

Data in this report are provisional and subject to change.

| Cases: people with positive P | CR or antig | en test result       |                      |                      |                   |             |        |          |              |          |           |       |          |         |        |
|-------------------------------|-------------|----------------------|----------------------|----------------------|-------------------|-------------|--------|----------|--------------|----------|-----------|-------|----------|---------|--------|
| Total cases                   | 5,794       |                      |                      | Cas                  | ses in Florida    | residents I | y dat  | te cas   | se confirr   | ned      |           |       |          |         |        |
| Florida residents             | 5,773       | Cases                |                      |                      |                   | Me          | lian a | Øe       |              |          |           |       |          |         |        |
| Non-Florida residents         | 21          | 00000                |                      |                      |                   | 14100       |        | 50       |              |          |           |       | 0        |         |        |
| Gender for Florida residents  |             | 143                  |                      |                      |                   | 49          | 56     | 51<br>48 | 51<br>51     | 52       | 50        | 47    | 48<br>59 | 49      | 51     |
| Men                           | 2,678       | 2                    | 103<br>88<br>92      | 87<br>98<br>98       |                   | 4           |        |          | 4            |          |           | 4     |          |         |        |
| Women                         | 3,072       | 6666                 |                      | 80<br>87<br>98<br>65 | 33<br>52<br>41    | 84          |        |          |              |          |           |       |          |         |        |
| Unknown                       | 23          |                      |                      |                      |                   |             |        |          |              |          |           |       |          |         |        |
| Age for Florida residents     |             | ω 4 Ω                | 8 4 6                | о 0 <del>с</del> -   | 1 0 0 4           | ю D         | 4      | പ        | 0 1 0        | o 0      | 0 4       | ⊣     | 2 0      | 4       | D      |
| Range                         | 0 - 110     | 7/23<br>7/24<br>7/25 | 7/26<br>7/27<br>7/28 | 7/29<br>7/30<br>7/31 | 8/2<br>8/3<br>8/4 | 8/5         | 7/24   | 7/25     | 7/27<br>7/28 | 7/29     | 7/31      | 8/1   | 8/3      | 8/4     | 8/5    |
| Median age                    | 42          |                      |                      |                      |                   |             |        |          |              |          |           |       |          |         |        |
| Race, ethnicity               | Ca          | ses                  | Hospitali            | zations              | Death             | IS          |        | 0        | utcomes      | for Flo  | orida re  | side  | nts      |         |        |
| White                         | 3,028       | 52%                  | 298                  | 67%                  | 102               | 76%         |        | Bi       | revard       |          |           |       |          |         |        |
| Hispanic                      | 470         | 8%                   | 40                   | 9%                   | 6                 | 4%          |        | Ho       | ospitaliza   | tions    | 4         | 47    | (8%      | of all  | cases) |
| Non-Hispanic                  | 2,338       | 40%                  | 233                  | 52%                  | 87                | 65%         |        | De       | eaths        |          | 1         | 34    | (2%      | of all  | cases) |
| Unknown ethnicity             | 220         | 4%                   | 25                   | 6%                   | 9                 | 7%          |        | Ne       | ew deaths    | S        |           | 2     |          |         |        |
| Black                         | 635         | 11%                  | 64                   | 14%                  | 15                | 11%         |        |          |              |          |           |       |          |         |        |
| Hispanic                      | 24          | <b>O</b> %           | 3                    | 1%                   | 0                 | 0%          |        | St       | atewide      |          |           |       |          |         |        |
| Non-Hispanic                  | 557         | 10%                  | 55                   | 12%                  | 14                | 10%         |        | Ho       | ospitaliza   | tions    | 29,1      | 31    | (6%      | of all  | cases) |
| Unknown ethnicity             | 54          | 1%                   | 6                    | 1%                   | 1                 | 1%          |        | De       | eaths        |          | 7,7       | 47    | (2%      | of all  | cases) |
| Other                         | 499         | 9%                   | 26                   | 6%                   | 5                 | 4%          |        | Ne       | ew deaths    | S        | 1         | 20    |          |         |        |
| Hispanic                      | 221         | 4%                   | 10                   | 2%                   | 1                 | 1%          |        | No       | ew deaths a  | ro those | idontific | dein  | oo lact  | roport  |        |
| Non-Hispanic                  | 234         | 4%                   | 15                   | 3%                   | 2                 | 1%          |        | ine.     | w ueatris a  |          | entine    | u sin | ce last  | ieport. |        |
| Unknown ethnicity             | 44          | 1%                   | 1                    | 0%                   | 2                 | 1%          |        | Ca       | ases in fa   | acility  | staff/re  | eside | ents     |         |        |
| Unknown race                  | 1,611       | 28%                  | 59                   | 13%                  | 12                | 9%          |        | В        | revard       |          |           |       |          |         |        |
| Hispanic                      | 35          | 1%                   | 1                    | <b>O</b> %           | 0                 | 0%          |        | Lc       | ong-term o   | care     | 6         | 26    | (11%     | of all  | cases) |
| Non-Hispanic                  | 77          | 1%                   | 4                    | 1%                   | 0                 | 0%          |        | Co       | orrectiona   | al       |           | 5     | (0%      | of all  | cases) |
| Unknown ethnicity             | 1,499       | 26%                  | 54                   | 12%                  | 12                | 9%          |        |          |              |          |           |       |          |         |        |
| Total                         | 5,773       |                      | 447                  |                      | 134               |             |        | St       | atewide      |          |           |       |          |         |        |
|                               |             |                      |                      |                      |                   |             |        | Lo       | ong-term o   | care     | 29,1      | 38    | (6%      | of all  | cases) |
|                               |             |                      |                      |                      |                   |             |        |          |              |          |           |       |          |         |        |

Correctional 12,161 (2% of all cases)

| Age group   | All cases |     | New cases (8 | /05) | Hospitalizat | ions | Deaths |     |
|-------------|-----------|-----|--------------|------|--------------|------|--------|-----|
| 0-4 years   | 59        | 1%  | 0            | 0%   | 2            | 0%   | 0      | 0%  |
| 5-14 years  | 148       | 3%  | 0            | 0%   | 3            | 1%   | 0      | 0%  |
| 15-24 years | 1,036     | 18% | 9            | 11%  | 5            | 1%   | 0      | 0%  |
| 25-34 years | 1,004     | 17% | 7            | 8%   | 24           | 5%   | 0      | 0%  |
| 35-44 years | 844       | 15% | 16           | 19%  | 22           | 5%   | 0      | 0%  |
| 45-54 years | 840       | 15% | 14           | 17%  | 35           | 8%   | 4      | 3%  |
| 55-64 years | 810       | 14% | 10           | 12%  | 79           | 18%  | 16     | 12% |
| 65-74 years | 495       | 9%  | 13           | 15%  | 84           | 19%  | 19     | 14% |
| 75-84 years | 306       | 5%  | 5 📕          | 6%   | 108          | 24%  | 41     | 31% |
| 85+ years   | 231       | 4%  | 10           | 12%  | 85           | 19%  | 54     | 40% |
| Unknown     | 0         | 0%  | 0            | 0%   | 0            | 0%   | 0      | 0%  |
| Total       | 5,773     |     | 84           |      | 447          |      | 134    |     |

#### Percent positivity for new cases

These counts include the number of people for whom the department received PCR or antigen laboratory results by day. This percent is the number of people who test positive for the first time divided by all the people tested that day, excluding people who have previously tested positive.