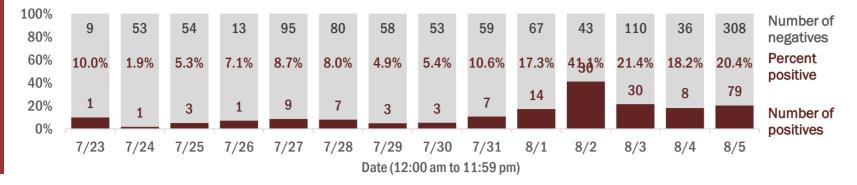

#### Percent positivity for new cases

These counts include the number of people for whom the department received PCR or antigen laboratory results by day. This percent is the number of people who test positive for the first time divided by all the people tested that day, excluding people who have previously tested positive.