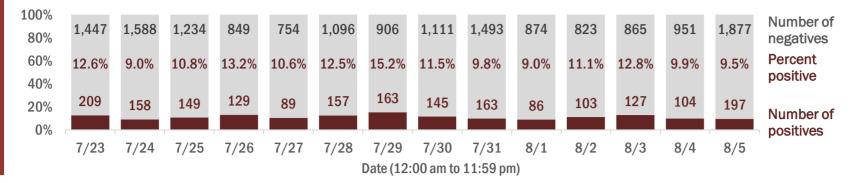

#### Percent positivity for new cases

These counts include the number of people for whom the department received PCR or antigen laboratory results by day. This percent is the number of people who test positive for the first time divided by all the people tested that day, excluding people who have previously tested positive.