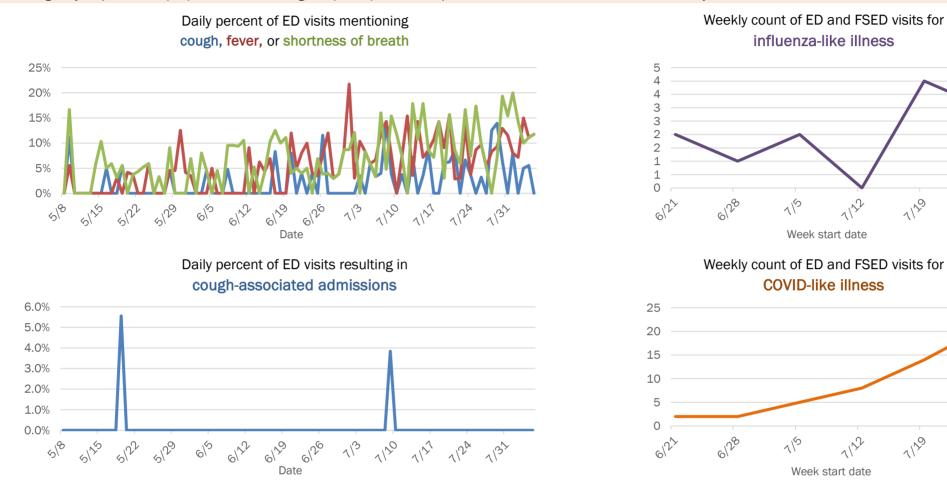

#### Percent positivity for new cases

These counts include the number of people for whom the department received PCR or antigen laboratory results by day. This percent is the number of people who test positive for the first time divided by all the people tested that day, excluding people who have previously tested positive.