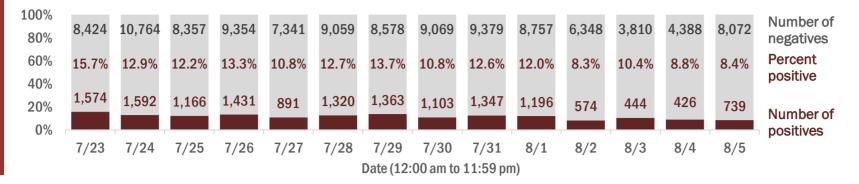

# **COVID-19: summary for Brevard County**

Data through Aug 5, 2020 verified as of Aug 6, 2020 at 09:25 AM

Data in this report are provisional and subject to change.

| Cases: people with positive P | CR or antig | en test result       |                      |                      |                   |             |        |          |              |          |           |       |          |         |        |
|-------------------------------|-------------|----------------------|----------------------|----------------------|-------------------|-------------|--------|----------|--------------|----------|-----------|-------|----------|---------|--------|
| Total cases                   | 5,794       |                      |                      | Cas                  | ses in Florida    | residents I | y dat  | te cas   | se confirr   | ned      |           |       |          |         |        |
| Florida residents             | 5,773       | Cases                |                      |                      |                   | Me          | lian a | Øe       |              |          |           |       |          |         |        |
| Non-Florida residents         | 21          | 00000                |                      |                      |                   | 14100       |        | 50       |              |          |           |       | 0        |         |        |
| Gender for Florida residents  |             | 143                  |                      |                      |                   | 49          | 56     | 51<br>48 | 51<br>51     | 52       | 50        | 47    | 48<br>59 | 49      | 51     |
| Men                           | 2,678       | 2                    | 103<br>88<br>92      | 87<br>98<br>98       |                   | 4           |        |          | 4            |          |           | 4     |          |         |        |
| Women                         | 3,072       | 6666                 |                      | 80<br>87<br>98<br>65 | 33<br>52<br>41    | 84          |        |          |              |          |           |       |          |         |        |
| Unknown                       | 23          |                      |                      |                      |                   |             |        |          |              |          |           |       |          |         |        |
| Age for Florida residents     |             | ω 4 Ω                | 8 4 6                | о 0 <del>с</del> -   | 1 0 0 4           | ю D         | 4      | പ        | 0 1 0        | o 0      | 0 4       | ⊣     | 2 0      | 4       | D      |
| Range                         | 0 - 110     | 7/23<br>7/24<br>7/25 | 7/26<br>7/27<br>7/28 | 7/29<br>7/30<br>7/31 | 8/2<br>8/3<br>8/4 | 8/5         | 7/24   | 7/25     | 7/27<br>7/28 | 7/29     | 7/31      | 8/1   | 8/3      | 8/4     | 8/5    |
| Median age                    | 42          |                      |                      |                      |                   |             |        |          |              |          |           |       |          |         |        |
| Race, ethnicity               | Ca          | ses                  | Hospitali            | zations              | Death             | IS          |        | 0        | utcomes      | for Flo  | orida re  | side  | nts      |         |        |
| White                         | 3,028       | 52%                  | 298                  | 67%                  | 102               | 76%         |        | Bi       | revard       |          |           |       |          |         |        |
| Hispanic                      | 470         | 8%                   | 40                   | 9%                   | 6                 | 4%          |        | Ho       | ospitaliza   | tions    | 4         | 47    | (8%      | of all  | cases) |
| Non-Hispanic                  | 2,338       | 40%                  | 233                  | 52%                  | 87                | 65%         |        | De       | eaths        |          | 1         | 34    | (2%      | of all  | cases) |
| Unknown ethnicity             | 220         | 4%                   | 25                   | 6%                   | 9                 | 7%          |        | Ne       | ew deaths    | S        |           | 2     |          |         |        |
| Black                         | 635         | 11%                  | 64                   | 14%                  | 15                | 11%         |        |          |              |          |           |       |          |         |        |
| Hispanic                      | 24          | <b>O</b> %           | 3                    | 1%                   | 0                 | 0%          |        | St       | atewide      |          |           |       |          |         |        |
| Non-Hispanic                  | 557         | 10%                  | 55                   | 12%                  | 14                | 10%         |        | Ho       | ospitaliza   | tions    | 29,1      | 31    | (6%      | of all  | cases) |
| Unknown ethnicity             | 54          | 1%                   | 6                    | 1%                   | 1                 | 1%          |        | De       | eaths        |          | 7,7       | 47    | (2%      | of all  | cases) |
| Other                         | 499         | 9%                   | 26                   | 6%                   | 5                 | 4%          |        | Ne       | ew deaths    | S        | 1         | 20    |          |         |        |
| Hispanic                      | 221         | 4%                   | 10                   | 2%                   | 1                 | 1%          |        | No       | ew deaths a  | ro those | idontific | dein  | oo lact  | roport  |        |
| Non-Hispanic                  | 234         | 4%                   | 15                   | 3%                   | 2                 | 1%          |        | ine.     | w ueatris a  |          | entine    | u sin | ce last  | ieport. |        |
| Unknown ethnicity             | 44          | 1%                   | 1                    | 0%                   | 2                 | 1%          |        | Ca       | ases in fa   | acility  | staff/re  | eside | ents     |         |        |
| Unknown race                  | 1,611       | 28%                  | 59                   | 13%                  | 12                | 9%          |        | В        | revard       |          |           |       |          |         |        |
| Hispanic                      | 35          | 1%                   | 1                    | <b>O</b> %           | 0                 | 0%          |        | Lc       | ong-term o   | care     | 6         | 26    | (11%     | of all  | cases) |
| Non-Hispanic                  | 77          | 1%                   | 4                    | 1%                   | 0                 | 0%          |        | Co       | orrectiona   | al       |           | 5     | (0%      | of all  | cases) |
| Unknown ethnicity             | 1,499       | 26%                  | 54                   | 12%                  | 12                | 9%          |        |          |              |          |           |       |          |         |        |
| Total                         | 5,773       |                      | 447                  |                      | 134               |             |        | St       | atewide      |          |           |       |          |         |        |
|                               |             |                      |                      |                      |                   |             |        | Lo       | ong-term o   | care     | 29,1      | 38    | (6%      | of all  | cases) |
|                               |             |                      |                      |                      |                   |             |        |          |              |          |           |       |          |         |        |

Correctional 12,161 (2% of all cases)

| Age group   | All cases |     | New cases (8 | /05) | Hospitalizat | ions | Deaths |     |
|-------------|-----------|-----|--------------|------|--------------|------|--------|-----|
| 0-4 years   | 59        | 1%  | 0            | 0%   | 2            | 0%   | 0      | 0%  |
| 5-14 years  | 148       | 3%  | 0            | 0%   | 3            | 1%   | 0      | 0%  |
| 15-24 years | 1,036     | 18% | 9            | 11%  | 5            | 1%   | 0      | 0%  |
| 25-34 years | 1,004     | 17% | 7            | 8%   | 24           | 5%   | 0      | 0%  |
| 35-44 years | 844       | 15% | 16           | 19%  | 22           | 5%   | 0      | 0%  |
| 45-54 years | 840       | 15% | 14           | 17%  | 35           | 8%   | 4      | 3%  |
| 55-64 years | 810       | 14% | 10           | 12%  | 79           | 18%  | 16     | 12% |
| 65-74 years | 495       | 9%  | 13           | 15%  | 84           | 19%  | 19     | 14% |
| 75-84 years | 306       | 5%  | 5 📕          | 6%   | 108          | 24%  | 41     | 31% |
| 85+ years   | 231       | 4%  | 10           | 12%  | 85           | 19%  | 54     | 40% |
| Unknown     | 0         | 0%  | 0            | 0%   | 0            | 0%   | 0      | 0%  |
| Total       | 5,773     |     | 84           |      | 447          |      | 134    |     |

#### Percent positivity for new cases

These counts include the number of people for whom the department received PCR or antigen laboratory results by day. This percent is the number of people who test positive for the first time divided by all the people tested that day, excluding people who have previously tested positive.