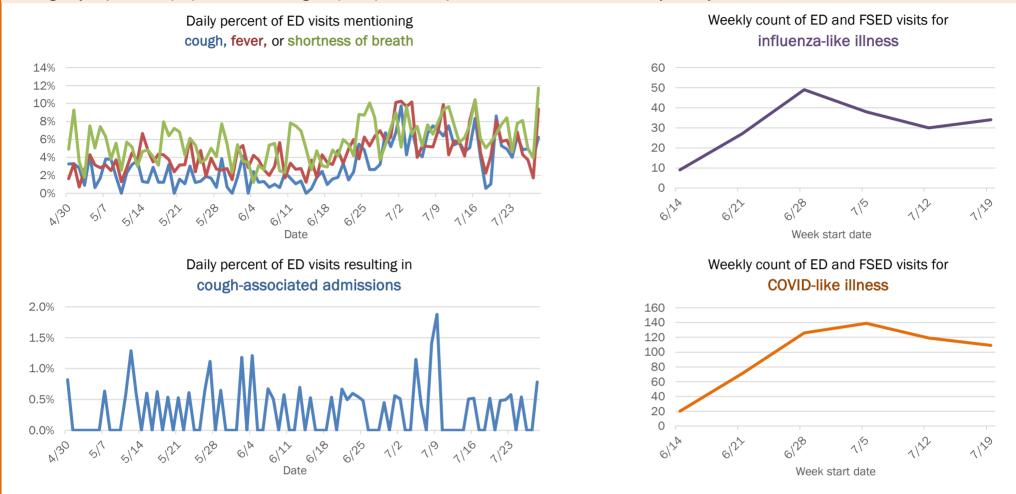

#### Percent positivity for new cases

These counts include the number of people for whom the department received PCR or antigen laboratory results by day. This percent is the number of people who test positive for the first time divided by all the people tested that day, excluding people who have previously tested positive.