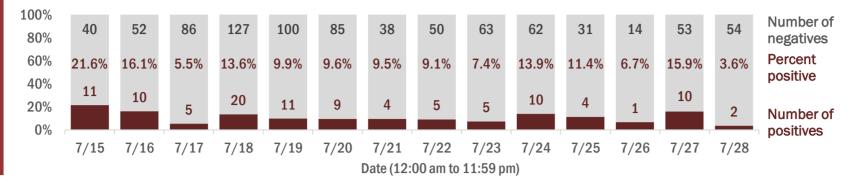

#### Percent positivity for new cases

These counts include the number of people for whom the department received PCR or antigen laboratory results by day. This percent is the number of people who test positive for the first time divided by all the people tested that day, excluding people who have previously tested positive.