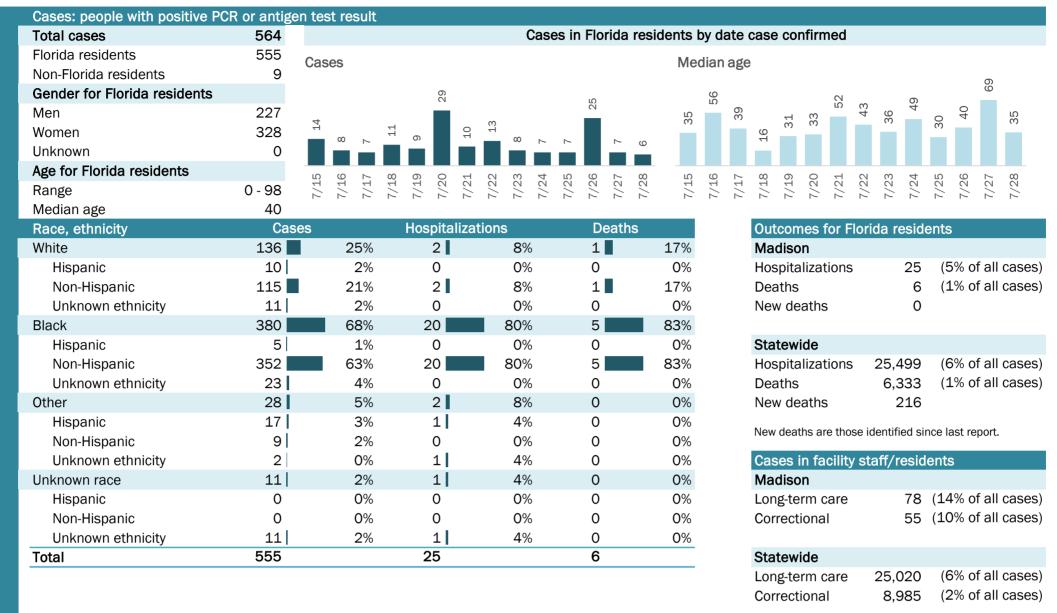

### **COVID-19: summary for Baker County**

Data through Jul 28, 2020 verified as of Jul 29, 2020 at 09:25 AM

Data in this report are provisional and subject to change.

| Long-term care | 25,020 | (67 |
|----------------|--------|-----|
| Correctional   | 8,985  | (2% |