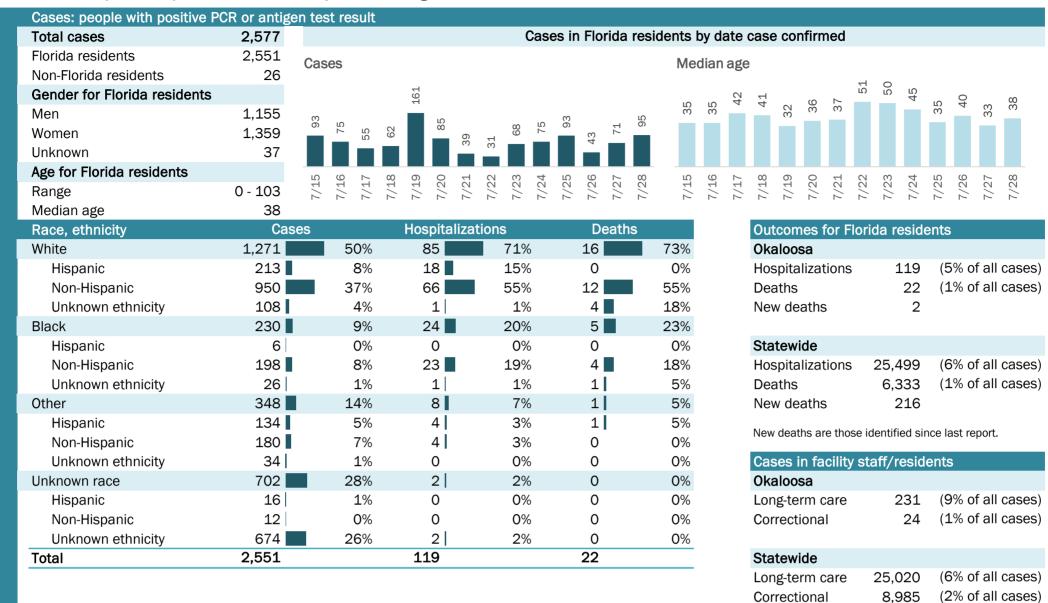

# **COVID-19: summary for Florida** Data through Jul 28, 2020 verified as of Jul 29, 2020 at 09:25 AM

Data in this report are provisional and subject to change.

|   | Cases: people with positive F | PCR or antig | en tes        | st result        |        |        |       |                 |        |        |       |       |            |        |       |      |                        |              |              |        |        |        |         |        |        |        |        |        |
|---|-------------------------------|--------------|---------------|------------------|--------|--------|-------|-----------------|--------|--------|-------|-------|------------|--------|-------|------|------------------------|--------------|--------------|--------|--------|--------|---------|--------|--------|--------|--------|--------|
|   | Total cases                   | 451,423      |               |                  |        |        |       |                 |        | Cas    | es in | Flo   | rida re    | esiden | ts dy | y da | te c                   | ase          | con          | firm   | ed     |        |         |        |        |        |        |        |
|   | Florida residents             | 446,251      | Case          | es               | 00     |        |       |                 | 4      | 10     |       |       |            | 1      | Med   | ian  | age                    |              |              |        |        |        |         |        |        |        |        |        |
|   | Non-Florida residents         | 5,172        | 13,8 <b>5</b> | 246              | 12,458 | t74    | 0     | 88              | 12,424 | 12,135 | 0     |       | (O (C      |        |       |      | - <del>С</del>         | $\leftarrow$ | $\leftarrow$ |        | 2      | H      | 2       | H      | H      | 43     | 42     | 42     |
|   | Gender for Florida residents  |              |               | 11,246<br>10,228 | Ĥ      | 10,474 | 9,329 | 3,707<br>10,188 | Ĥ      | 17     | 9,320 | 8,881 | 9,226      |        | 40    | 41   | 4                      | 4            | 4            | 4      | 42     | 4      | 42      | 4      | 41     | 4      | 4      | 4      |
|   | Men                           | 214,596      |               |                  |        |        | on C  | ,,,<br>         |        |        | 07    | 00    | o o:       | )      |       |      |                        |              |              |        |        |        |         |        |        |        |        |        |
|   | Women                         | 228,219      |               |                  |        |        |       |                 |        |        |       |       |            |        |       |      |                        |              |              |        |        |        |         |        |        |        |        |        |
|   | Unknown                       | 3,436        |               |                  |        |        |       |                 |        |        |       |       |            |        |       |      |                        |              |              |        |        |        |         |        |        |        |        |        |
|   | Age for Florida residents     |              | ы             | 9. 2.            | 00     | റ      | 0 7   | 1 0             | n      | 4      | Ω.    | 9     | <u>⊳ ∞</u> | )      | ы     | ٥.   | ▶.                     | 00           | o,           | 0      | τ.     | 2      | ŝ       | 4      | D      | 9      | 2      | 00     |
|   | Range                         | 0 - 110      | 7/15          | 7/16<br>7/17     | 7/18   | 7/19   | 7/20  | 1/22<br>7/22    | 7/23   | 7/24   | 7/25  | 7/26  | 7/27       | -      | 7/15  | 7/16 | 7/17                   | 7/18         | 7/19         | 7/20   | 7/21   | 7/22   | 7/23    | 7/24   | 7/25   | 7/26   | 7/27   | 7/28   |
|   | Median age                    | 40           |               |                  |        |        |       |                 |        |        |       |       |            |        |       |      |                        |              |              |        |        |        |         |        |        |        |        |        |
| _ | Race, ethnicity               | Cas          | ses           |                  |        | _      |       | zatio           | ns     |        |       | D     | eaths      |        |       |      |                        | Out          | com          | es f   | or F   | loric  | la re   | side   | ents   |        |        |        |
|   | White                         | 168,876      |               | 38%              |        | 5,16   |       |                 | 599    | %      | ,     | .96   |            | 66     | %     |      |                        | Flor         | ida          |        |        |        |         |        |        |        |        |        |
|   | Hispanic                      | 74,523       |               | 17%              |        | 5,75   | 8     |                 | 239    | %      | 1,2   | 208   |            | 19     | %     |      | Hospitalizat<br>Deaths |              |              | ions   |        | 25,4   | 99      | (6     | % of   | all    | cases) |        |
|   | Non-Hispanic                  | 77,112       |               | 17%              |        | 8,76   |       |                 | 349    | %      | ,     | '35   |            | 43     | %     |      |                        | Dea          | ths          |        |        |        | 6,3     | 33     | (1     | % of   | all    | cases) |
|   | Unknown ethnicity             | 17,241       |               | 4%               |        | 64     | 2     |                 | 39     | %      | 2     | 253   |            | 4      | %     |      |                        | New          | / dea        | aths   |        |        | 2       | 16     |        |        |        |        |
|   | Black                         | 65,857       |               | 15%              |        |        | 6     |                 | 259    | %      | 1,3   | 310   |            | 21     | %     |      |                        | Νοω          | deatl        | ns are | a tho  | so idi | ontifia | ad sin | nce la | st rep | ort    |        |
|   | Hispanic                      | 3,028        |               | 1%               |        | 29     |       |                 | 19     | %      |       | 42    |            | 1      | %     |      |                        | NCW          | ucati        | 15 010 | 5 010. | 30 10  | SHUIR   | 50 511 |        | Stick  | Jont.  |        |
|   | Non-Hispanic                  | 53,771       |               | 12%              |        | 5,87   | 6     |                 | 239    | %      | 1,2   | 205   |            | 19     | %     |      |                        | Cas          | es i         | n fac  | cility | / sta  | ff/re   | eside  | ents   |        |        |        |
|   | Unknown ethnicity             | 9,058        |               | 2%               |        | 20     | 7     |                 | 19     | %      |       | 63    |            | 1      | %     |      |                        | Flor         | ida          |        |        |        |         |        |        |        |        |        |
|   | Other                         | 45,363       |               | 10%              |        | 2,95   | 7     |                 | 129    | %      | Z     | 97    |            | 8      | %     |      |                        | Lon          | g-ter        | m ca   | are    | 2      | 25,0    | 20     | (6     | % of   | all    | cases) |
|   | Hispanic                      | 22,486       |               | 5%               |        | 1,80   | _     |                 | 79     | %      | 2     | 248   |            | 4      | %     |      |                        | Corr         | ecti         | onal   |        |        | 8,9     | 85     | (2     | % of   | all    | cases) |
|   | Non-Hispanic                  | 11,988       |               | 3%               |        | 97     | 5     |                 | 49     | %      | 1     | .92   |            | 3      | %     |      |                        |              |              |        |        |        |         |        |        |        |        |        |
|   | Unknown ethnicity             | 10,889       |               | 2%               |        | 17     | 9     |                 | 19     | %      |       | 57    |            | 1      | %     |      |                        |              |              |        |        |        |         |        |        |        |        |        |
|   | Unknown race                  | 166,155      |               | 37%              |        | 1,00   | _     |                 | 49     | %      | Э     | 30    |            | 5      | %     |      |                        |              |              |        |        |        |         |        |        |        |        |        |
|   | Hispanic                      | 13,372       |               | 3%               |        | 19     | 8     |                 | 19     | %      |       | 49    |            | 1      | %     |      |                        |              |              |        |        |        |         |        |        |        |        |        |
|   | Non-Hispanic                  | 3,114        |               | 1%               |        | 8      | 7     |                 | 09     | %      |       | 30    |            | 0      | %     |      |                        |              |              |        |        |        |         |        |        |        |        |        |
|   | Unknown ethnicity             | 149,669      |               | 34%              |        | 71     | 5     |                 | 39     | %      | 2     | 251   |            | 4      | %     |      |                        |              |              |        |        |        |         |        |        |        |        |        |
|   | Total                         | 446,251      |               |                  | 2      | 5,49   | 9     |                 |        |        | 6,3   | 33    |            |        |       |      |                        |              |              |        |        |        |         |        |        |        |        |        |