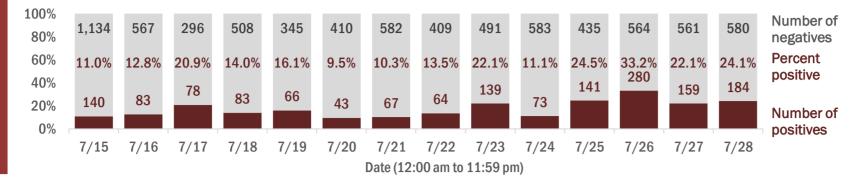

Percent positivity for new cases

These counts include the number of people for whom the department received PCR or antigen laboratory results by day. This percent is the number of people who test positive for the first time divided by all the people tested that day, excluding people who have previously tested positive.