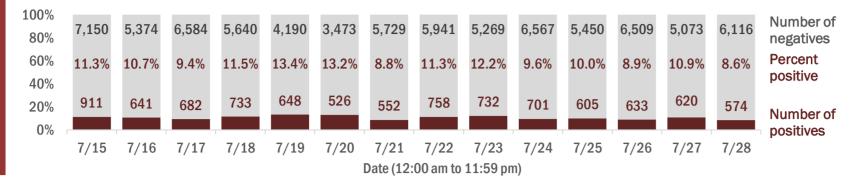

#### Percent positivity for new cases

These counts include the number of people for whom the department received PCR or antigen laboratory results by day. This percent is the number of people who test positive for the first time divided by all the people tested that day, excluding people who have previously tested positive.