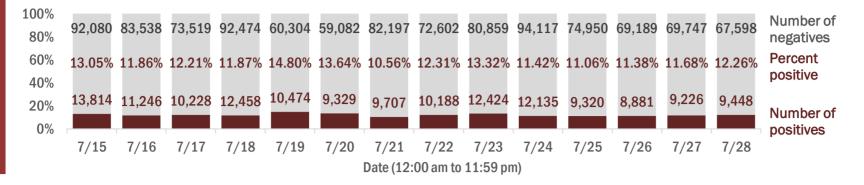

Percent positivity for new cases

These counts include the number of people for whom the department received PCR or antigen laboratory results by day. This percent is the number of people who test positive for the first time divided by all the people tested that day, excluding people who have previously tested positive.