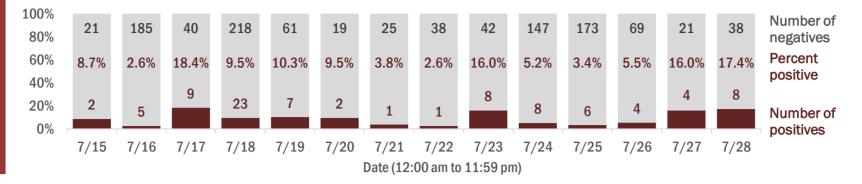

| Age group   | All cases |     | New cases (7 | 7/28) | Hospitalizati | ons | Deaths |     |
|-------------|-----------|-----|--------------|-------|---------------|-----|--------|-----|
| 0-4 years   | 2         | 1%  | 0            | 0%    | 0             | 0%  | 0      | 0%  |
| 5-14 years  | 7         | 3%  | 1            | 13%   | 0             | 0%  | 0      | 0%  |
| 15-24 years | 32        | 12% | 0            | 0%    | 2             | 8%  | 0      | 0%  |
| 25-34 years | 34        | 13% | 0            | 0%    | 0             | 0%  | 0      | 0%  |
| 35-44 years | 29        | 11% | 3            | 38%   | 3             | 12% | 0      | 0%  |
| 45-54 years | 36        | 13% | 0            | 0%    | 1             | 4%  | 0      | 0%  |
| 55-64 years | 40        | 15% | 1            | 13%   | 3             | 12% | 0      | 0%  |
| 65-74 years | 34        | 13% | 2            | 25%   | 6             | 24% | 1      | 14% |
| 75-84 years | 33        | 12% | 1            | 13%   | 4             | 16% | 2      | 29% |
| 85+ years   | 24        | 9%  | 0            | 0%    | 6             | 24% | 4      | 57% |
| Unknown     | 0         | 0%  | 0            | 0%    | 0             | 0%  | 0      | 0%  |
| Total       | 271       |     | 8            |       | 25            |     | 7      |     |

#### Percent positivity for new cases

These counts include the number of people for whom the department received PCR or antigen laboratory results by day. This percent is the number of people who test positive for the first time divided by all the people tested that day, excluding people who have previously tested positive.