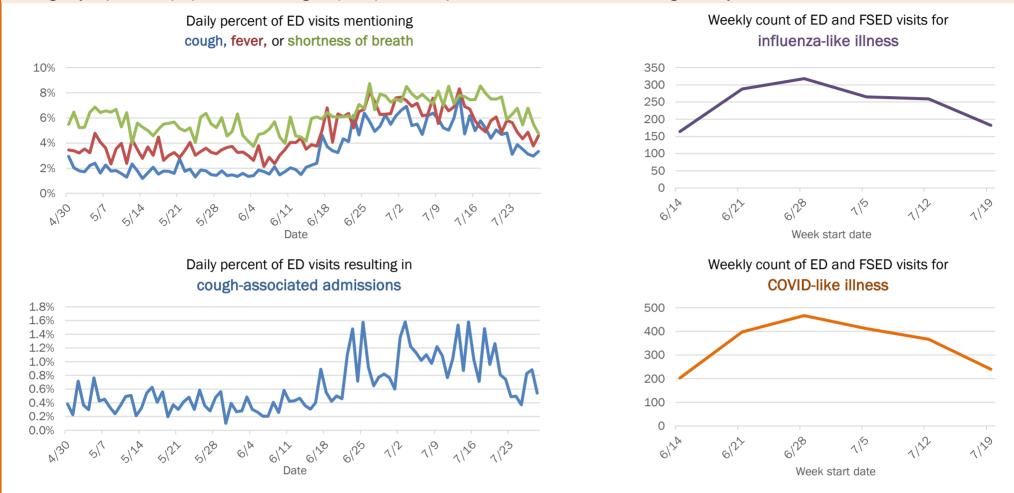

# **COVID-19: summary for Florida** Data through Jul 28, 2020 verified as of Jul 29, 2020 at 09:25 AM

Data in this report are provisional and subject to change.

|   | Cases: people with positive F | PCR or antig | en tes        | st result        |        |        |       |                 |        |        |       |       |            |        |       |      |                        |              |              |        |        |        |         |        |        |        |        |        |
|---|-------------------------------|--------------|---------------|------------------|--------|--------|-------|-----------------|--------|--------|-------|-------|------------|--------|-------|------|------------------------|--------------|--------------|--------|--------|--------|---------|--------|--------|--------|--------|--------|
|   | Total cases                   | 451,423      |               |                  |        |        |       |                 |        | Cas    | es in | Flo   | rida re    | esiden | ts dy | y da | te c                   | ase          | con          | firm   | ed     |        |         |        |        |        |        |        |
|   | Florida residents             | 446,251      | Case          | es               | 00     |        |       |                 | 4      | 10     |       |       |            | 1      | Med   | ian  | age                    |              |              |        |        |        |         |        |        |        |        |        |
|   | Non-Florida residents         | 5,172        | 13,8 <b>5</b> | 246              | 12,458 | t74    | 0     | 88              | 12,424 | 12,135 | 0     |       | (O (C      |        |       |      | - <del>С</del>         | $\leftarrow$ | $\leftarrow$ |        | 2      | H      | 2       | H      | H      | 43     | 42     | 42     |
|   | Gender for Florida residents  |              |               | 11,246<br>10,228 | Ĥ      | 10,474 | 9,329 | 3,707<br>10,188 | Ĥ      | 17     | 9,320 | 8,881 | 9,226      |        | 40    | 41   | 4                      | 4            | 4            | 4      | 42     | 4      | 42      | 4      | 41     | 4      | 4      | 4      |
|   | Men                           | 214,596      |               |                  |        |        | on C  | ,,,<br>         |        |        | 07    | 00    | o o:       | )      |       |      |                        |              |              |        |        |        |         |        |        |        |        |        |
|   | Women                         | 228,219      |               |                  |        |        |       |                 |        |        |       |       |            |        |       |      |                        |              |              |        |        |        |         |        |        |        |        |        |
|   | Unknown                       | 3,436        |               |                  |        |        |       |                 |        |        |       |       |            |        |       |      |                        |              |              |        |        |        |         |        |        |        |        |        |
|   | Age for Florida residents     |              | ы             | 9. 2.            | 00     | റ      | 0 7   | 1 0             | n      | 4      | Ω.    | 9     | <u>⊳ ∞</u> | )      | ы     | ٥.   | ▶.                     | 00           | o,           | 0      | τ.     | 2      | ŝ       | 4      | D      | 9      | 2      | 00     |
|   | Range                         | 0 - 110      | 7/15          | 7/16<br>7/17     | 7/18   | 7/19   | 7/20  | 1/22<br>7/22    | 7/23   | 7/24   | 7/25  | 7/26  | 7/27       | -      | 7/15  | 7/16 | 7/17                   | 7/18         | 7/19         | 7/20   | 7/21   | 7/22   | 7/23    | 7/24   | 7/25   | 7/26   | 7/27   | 7/28   |
|   | Median age                    | 40           |               |                  |        |        |       |                 |        |        |       |       |            |        |       |      |                        |              |              |        |        |        |         |        |        |        |        |        |
| _ | Race, ethnicity               | Cas          | ses           |                  |        | _      |       | zatio           | ns     |        |       | D     | eaths      |        |       |      |                        | Out          | com          | es f   | or F   | loric  | la re   | side   | ents   |        |        |        |
|   | White                         | 168,876      |               | 38%              |        | 5,16   |       |                 | 599    | %      | ,     | .96   |            | 66     | %     |      |                        | Flor         | ida          |        |        |        |         |        |        |        |        |        |
|   | Hispanic                      | 74,523       |               | 17%              |        | 5,75   | 8     |                 | 239    | %      | 1,2   | 208   |            | 19     | %     |      | Hospitalizat<br>Deaths |              |              | ions   |        | 25,4   | 99      | (6     | % of   | all    | cases) |        |
|   | Non-Hispanic                  | 77,112       |               | 17%              |        | 8,76   |       |                 | 349    | %      | ,     | '35   |            | 43     | %     |      |                        | Dea          | ths          |        |        |        | 6,3     | 33     | (1     | % of   | all    | cases) |
|   | Unknown ethnicity             | 17,241       |               | 4%               |        | 64     | 2     |                 | 39     | %      | 2     | 253   |            | 4      | %     |      |                        | New          | / dea        | aths   |        |        | 2       | 16     |        |        |        |        |
|   | Black                         | 65,857       |               | 15%              |        |        | 6     |                 | 259    | %      | 1,3   | 310   |            | 21     | %     |      |                        | Νοω          | deatl        | ns are | a tho  | so idi | ontifia | ad sin | nce la | st rep | ort    |        |
|   | Hispanic                      | 3,028        |               | 1%               |        | 29     |       |                 | 19     | %      |       | 42    |            | 1      | %     |      |                        | NCW          | ucati        | 15 010 | 5 010. | 30 10  | SHUIR   | 50 511 |        | Stick  | Jont.  |        |
|   | Non-Hispanic                  | 53,771       |               | 12%              |        | 5,87   | 6     |                 | 239    | %      | 1,2   | 205   |            | 19     | %     |      |                        | Cas          | es i         | n fac  | cility | / sta  | ff/re   | eside  | ents   |        |        |        |
|   | Unknown ethnicity             | 9,058        |               | 2%               |        | 20     | 7     |                 | 19     | %      |       | 63    |            | 1      | %     |      |                        | Flor         | ida          |        |        |        |         |        |        |        |        |        |
|   | Other                         | 45,363       |               | 10%              |        | 2,95   | 7     |                 | 129    | %      | Z     | 97    |            | 8      | %     |      |                        | Lon          | g-ter        | m ca   | are    | 2      | 25,0    | 20     | (6     | % of   | all    | cases) |
|   | Hispanic                      | 22,486       |               | 5%               |        | 1,80   | _     |                 | 79     | %      | 2     | 248   |            | 4      | %     |      |                        | Corr         | ecti         | onal   |        |        | 8,9     | 85     | (2     | % of   | all    | cases) |
|   | Non-Hispanic                  | 11,988       |               | 3%               |        | 97     | 5     |                 | 49     | %      | 1     | .92   |            | 3      | %     |      |                        |              |              |        |        |        |         |        |        |        |        |        |
|   | Unknown ethnicity             | 10,889       |               | 2%               |        | 17     | 9     |                 | 19     | %      |       | 57    |            | 1      | %     |      |                        |              |              |        |        |        |         |        |        |        |        |        |
|   | Unknown race                  | 166,155      |               | 37%              |        | 1,00   | _     |                 | 49     | %      | Э     | 30    |            | 5      | %     |      |                        |              |              |        |        |        |         |        |        |        |        |        |
|   | Hispanic                      | 13,372       |               | 3%               |        | 19     | 8     |                 | 19     | %      |       | 49    |            | 1      | %     |      |                        |              |              |        |        |        |         |        |        |        |        |        |
|   | Non-Hispanic                  | 3,114        |               | 1%               |        | 8      | 7     |                 | 09     | %      |       | 30    |            | 0      | %     |      |                        |              |              |        |        |        |         |        |        |        |        |        |
|   | Unknown ethnicity             | 149,669      |               | 34%              |        | 71     | 5     |                 | 39     | %      | 2     | 251   |            | 4      | %     |      |                        |              |              |        |        |        |         |        |        |        |        |        |
|   | Total                         | 446,251      |               |                  | 2      | 5,49   | 9     |                 |        |        | 6,3   | 33    |            |        |       |      |                        |              |              |        |        |        |         |        |        |        |        |        |