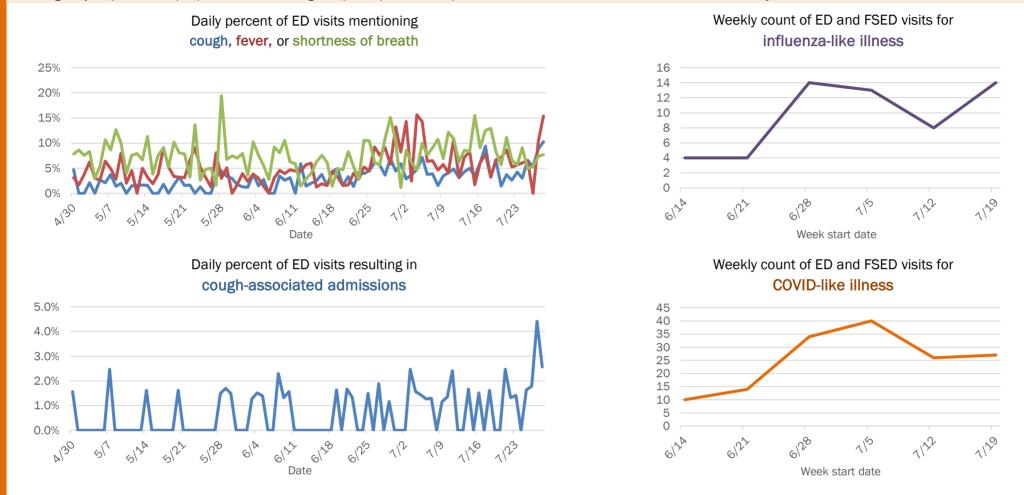

# **COVID-19: summary for Alachua County**

Data through Jul 28, 2020 verified as of Jul 29, 2020 at 09:25 AM

Data in this report are provisional and subject to change.

| Cases: people with positive PC | R or antigo | en test res  | ult          |       |                  |       |      |      |      |              |      |          |       |               |      |        |        |               |       |         |        |      |        |      |        |
|--------------------------------|-------------|--------------|--------------|-------|------------------|-------|------|------|------|--------------|------|----------|-------|---------------|------|--------|--------|---------------|-------|---------|--------|------|--------|------|--------|
| Total cases                    | 3,353       |              |              |       |                  |       | С    | ases | in F | lorida       | res  | idents l | by da | ate o         | case | con    | firm   | ned           |       |         |        |      |        |      |        |
| Florida residents              | 3,304       | Cases        |              |       |                  |       |      |      |      |              |      | Me       | dian  | age           |      |        |        |               |       |         |        |      |        |      |        |
| Non-Florida residents          | 49          | -4000        |              |       |                  |       |      |      |      | 00           |      | 1410     |       | ~80           |      |        | ~      |               |       |         |        |      |        |      |        |
| Gender for Florida residents   |             |              |              |       |                  | 0     | 06   | :    | 91   | 108          |      | 33       | 35    | 37            | 31   | 30     | 40     | 35            | 37    | 6       | 37     | 30   | 35     | 36   | 30     |
| Men                            | 1,521       | 72<br>67     | 80<br>80     | 64    | 73               | 80    | 0    | 69   |      | +            | 59   | ()       |       |               | с    |        |        |               |       | 29      |        | ñ    |        |      | ŝ      |
| Women                          | 1,778       |              |              |       |                  |       |      |      |      | 44           |      |          |       |               |      |        |        |               |       |         |        |      |        |      |        |
| Unknown                        | 5           |              |              |       |                  |       |      |      |      |              |      |          |       |               |      |        |        |               |       |         |        |      |        |      |        |
| Age for Florida residents      |             | ы<br>С       | N 80         | ର ୦   | , <del>,</del> , | 2     | n    | 4    | 5    | 0            | 00   | <u>ي</u> | ٥.    | ▶.            | 00   | ດຸ     | 0      | <del>, </del> | 2     | ςΩ      | 4      | ß    | 9      |      | 00     |
| Range                          | 0 - 103     | 7/15<br>7/16 | 7/17<br>7/18 | 7/19  | 7/21             | 7/22  | 7/23 | 7/24 | 7/25 | 7/26<br>7/27 | 7/28 | 7/15     | 7/16  | 7/17          | 7/18 | 7/19   | 7/20   | 7/21          | 7/22  | 7/23    | 7/24   | 7/25 | 7/26   | 7/27 | 7/28   |
| Median age                     | 31          |              |              |       |                  |       |      |      |      |              |      |          |       |               |      |        |        |               |       |         |        |      |        |      |        |
| Race, ethnicity                | Cas         | ses          |              | Hospi |                  | tions | 6    |      |      | Death        | ns   |          |       |               | Out  | come   | es f   | or F          | lori  | da re   | eside  | ents |        |      |        |
| White                          | 1,110       | 34           |              | 56    |                  |       | 41%  |      | 1    | .1           |      | 55%      |       |               |      | chua   |        |               |       |         |        |      |        |      |        |
| Hispanic                       | 134         | 4            | %            | 1     |                  |       | 1%   |      |      | 0            |      | 0%       |       | Hospitalizati |      | ions   | 6      | 1             | .37   | •       |        |      | cases) |      |        |
| Non-Hispanic                   | 907         | 27           |              | 53    |                  |       | 39%  |      | 1    | .1           |      | 55%      |       |               | Dea  | ths    |        |               |       |         | 20     | (1   | .% of  | all  | cases) |
| Unknown ethnicity              | 69          |              | %            | 2     |                  |       | 1%   |      |      | 0            |      | 0%       |       | New deaths    |      | aths   |        |               |       | 0       |        |      |        |      |        |
| Black                          | 910         | 28           | %            | 69    |                  |       | 50%  |      |      | 8            |      | 40%      |       |               |      |        |        |               |       |         |        |      |        |      |        |
| Hispanic                       | 6           |              | %            | 0     |                  |       | 0%   |      |      | 0            |      | 0%       |       |               | Stat | tewic  | de     |               |       |         |        |      |        |      |        |
| Non-Hispanic                   | 853         | 26           | %            | 67    |                  |       | 49%  |      |      | 8            |      | 40%      |       |               | Hos  | pitali | izat   | ions          | 5     | 25,4    |        | `    |        |      | cases) |
| Unknown ethnicity              | 51          |              | %            | 2     |                  |       | 1%   |      |      | 0            |      | 0%       |       |               | Dea  | ths    |        |               |       |         | 333    | (1   | .% of  | all  | cases) |
| Other                          | 421         | 13           |              | 6     | -                |       | 4%   |      |      | 1            |      | 5%       |       |               | Nev  | v dea  | aths   |               |       | 2       | 216    |      |        |      |        |
| Hispanic                       | 272         | 8            | %            | 4     | -                |       | 3%   |      |      | 0            |      | 0%       |       |               | Now  | death  | 16 9** | a the         | 60 id | lontifi | od oir |      | net ro | ort  |        |
| Non-Hispanic                   | 124         |              | %            | 2     |                  |       | 1%   |      |      | 1            |      | 5%       |       |               |      |        |        |               |       |         |        |      | -      |      |        |
| Unknown ethnicity              | 25          | 1            | %            | 0     |                  |       | 0%   |      |      | 0            |      | 0%       |       |               | Cas  | ses in | n fao  | cility        | y sta | aff/r   | esid   | ents | ;      |      |        |
| Unknown race                   | 863         | 26           |              | 6     |                  |       | 4%   |      |      | 0            |      | 0%       |       |               | Alac | chua   |        |               |       |         |        |      |        |      |        |
| Hispanic                       | 30          | 1            | %            | 0     |                  |       | 0%   |      |      | 0            |      | 0%       |       |               | Lon  | g-ter  | m c    | are           |       | 1       | .02    | •    |        |      | cases) |
| Non-Hispanic                   | 6           | C            | %            | 0     |                  |       | 0%   |      |      | 0            |      | 0%       |       |               | Cor  | rectio | onal   | 1             |       |         | 25     | (1   | .% of  | all  | cases) |
| Unknown ethnicity              | 827         | 25           | %            | 6     |                  |       | 4%   |      |      | 0            |      | 0%       |       |               |      |        |        |               |       |         |        |      |        |      |        |
| Total                          | 3,304       |              |              | 137   |                  |       |      |      | 2    | 20           |      |          |       |               | Sta  | tewic  | de     |               |       |         |        |      |        |      |        |
|                                |             |              |              |       |                  |       |      |      |      |              |      |          |       |               | Lon  | g-ter  | m c    | are           |       | 25,0    | )20    | (6   | 5% of  | all  | cases) |
|                                |             |              |              |       |                  |       |      |      |      |              |      |          |       |               | Cor  | rectio | onal   | ١             |       | 8,9     | 985    | (2   | ?% of  | all  | cases) |