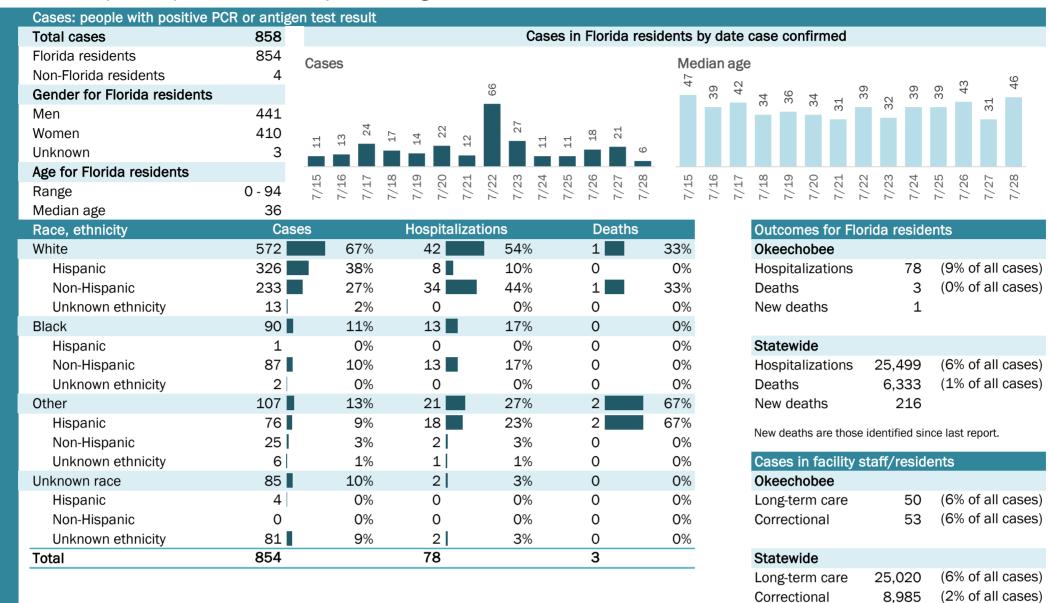

| 27% |
| 85+ years   | 77        | 3%  | 0            | 0%    | 8            | 7%   | 10     | 45% |
| Unknown     | 4         | 0%  | 0            | 0%    | 0            | 0%   | 0      | 0%  |
| Total       | 2,551     |     | 95           |       | 119          |      | 22     |     |

### Percent positivity for new cases

These counts include the number of people for whom the department received PCR or antigen laboratory results by day. This percent is the number of people who test positive for the first time divided by all the people tested that day, excluding people who have previously tested positive.







## **COVID-19: summary for Okeechobee County**

Data through Jul 28, 2020 verified as of Jul 29, 2020 at 09:25 AM

Data in this report are provisional and subject to change.



| Age group   | All cases |     | New cases (7 | 7/28) | Hospitalizat | ions | Deaths |     |
|-------------|-----------|-----|--------------|-------|--------------|------|--------|-----|
| 0-4 years   | 29        | 3%  | 0            | 0%    | 2            | 3%   | 0      | 0%  |
| 5-14 years  | 75        | 9%  | 0            | 0%    | 0            | 0%   | 0      | 0%  |
| 15-24 years | 159       | 19% | 1            | 17%   | 4            | 5%   | 1      | 33% |
| 25-34 years | 143       | 17% | 0            | 0%    | 5            | 6%   | 0      | 0%  |
| 35-44 years | 150       | 18% | 2            | 33%   | 6            | 8%   | 0      | 0%  |
| 45-54 years | 107       | 13% | 1            | 17%   | 7            | 9%   | 0      | 0%  |
| 55-64 years | 114       | 13% | 0