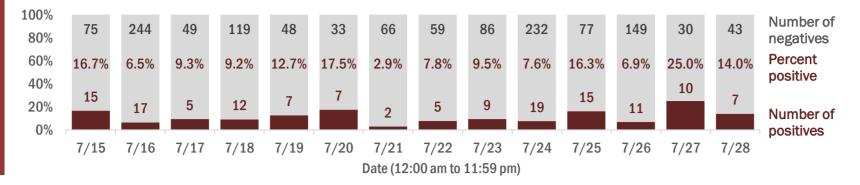

#### Percent positivity for new cases

These counts include the number of people for whom the department received PCR or antigen laboratory results by day. This percent is the number of people who test positive for the first time divided by all the people tested that day, excluding people who have previously tested positive.