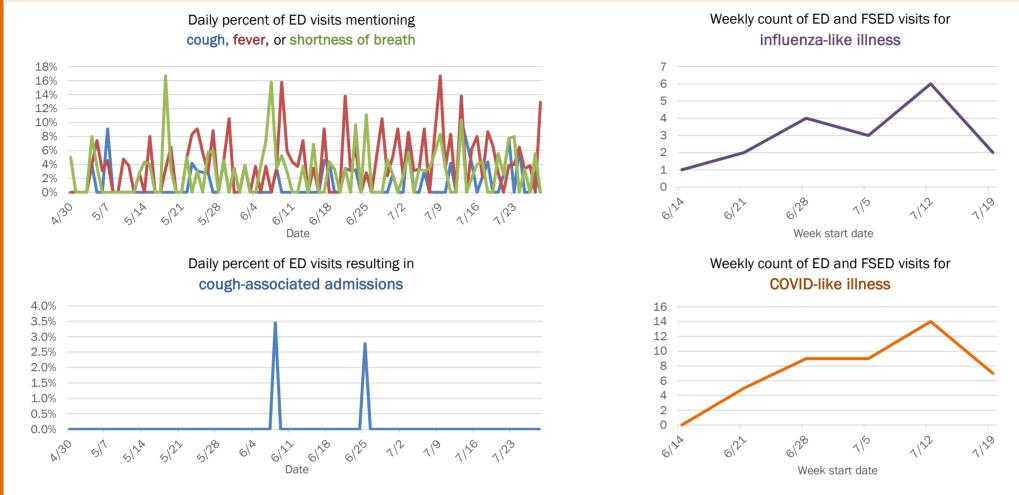

### **COVID-19: summary for Baker County**

Data through Jul 28, 2020 verified as of Jul 29, 2020 at 09:25 AM

Data in this report are provisional and subject to change.

| Long-term care | 25,020 | (67 |
|----------------|--------|-----|
| Correctional   | 8,985  | (2% |