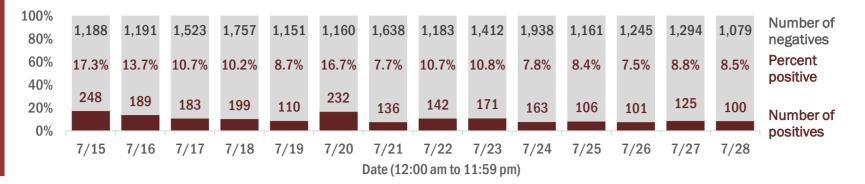

Percent positivity for new cases

These counts include the number of people for whom the department received PCR or antigen laboratory results by day. This percent is the number of people who test positive for the first time divided by all the people tested that day, excluding people who have previously tested positive.