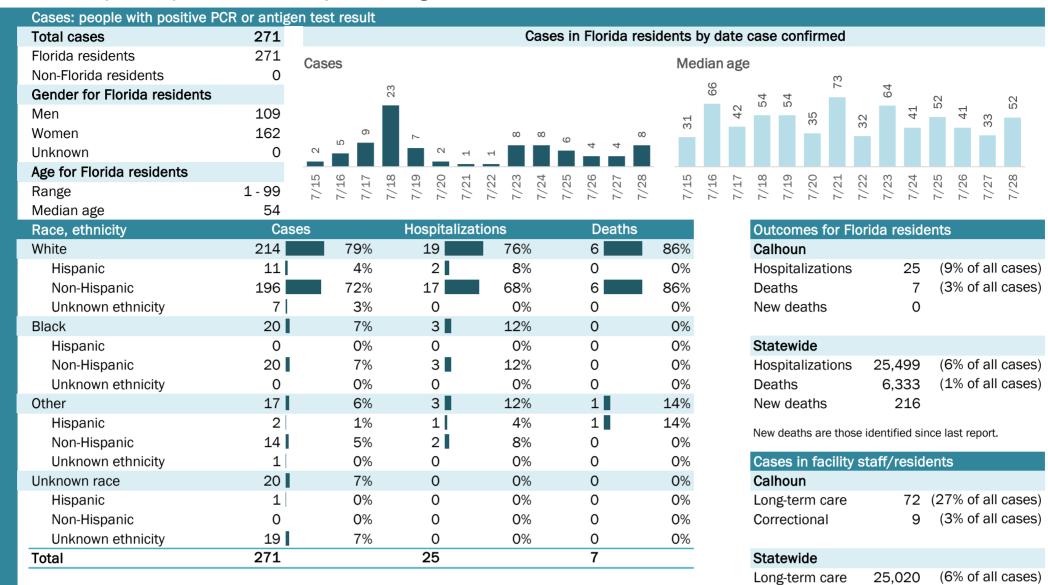

### **COVID-19: summary for Calhoun County**

Data through Jul 28, 2020 verified as of Jul 29, 2020 at 09:25 AM

Data in this report are provisional and subject to change.

Correctional

8,985

(2% of all cases)

| Age group   | All cases |     | New cases (7 | 7/28) | Hospitalizati | ons | Deaths |     |
|-------------|-----------|-----|--------------|-------|---------------|-----|--------|-----|
| 0-4 years   | 2         | 1%  | 0            | 0%    | 0             | 0%  | 0      | 0%  |
| 5-14 years  | 7         | 3%  | 1            | 13%   | 0             | 0%  | 0      | 0%  |
| 15-24 years | 32        | 12% | 0            | 0%    | 2             | 8%  | 0      | 0%  |
| 25-34 years | 34        | 13% | 0            | 0%    | 0             | 0%  | 0      | 0%  |
| 35-44 years | 29        | 11% | 3            | 38%   | 3             | 12% | 0      | 0%  |
| 45-54 years | 36        | 13% | 0            | 0%    | 1             | 4%  | 0      | 0%  |
| 55-64 years | 40        | 15% | 1            | 13%   | 3             | 12% | 0      | 0%  |
| 65-74 years | 34        | 13% | 2            | 25%   | 6             | 24% | 1      | 14% |
| 75-84 years | 33        | 12% | 1            | 13%   | 4             | 16% | 2      | 29% |
| 85+ years   | 24        | 9%  | 0            | 0%    | 6             | 24% | 4      | 57% |
| Unknown     | 0         | 0%  | 0            | 0%    | 0             | 0%  | 0      | 0%  |
| Total       | 271       |     | 8            |       | 25            |     | 7      |     |

#### Percent positivity for new cases

These counts include the number of people for whom the department received PCR or antigen laboratory results by day. This percent is the number of people who test positive for the first time divided by all the people tested that day, excluding people who have previously tested positive.