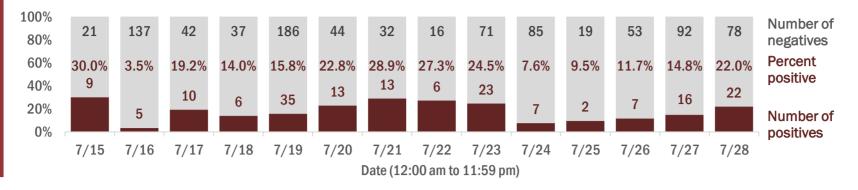

Percent positivity for new cases

These counts include the number of people for whom the department received PCR or antigen laboratory results by day. This percent is the number of people who test positive for the first time divided by all the people tested that day, excluding people who have previously tested positive.