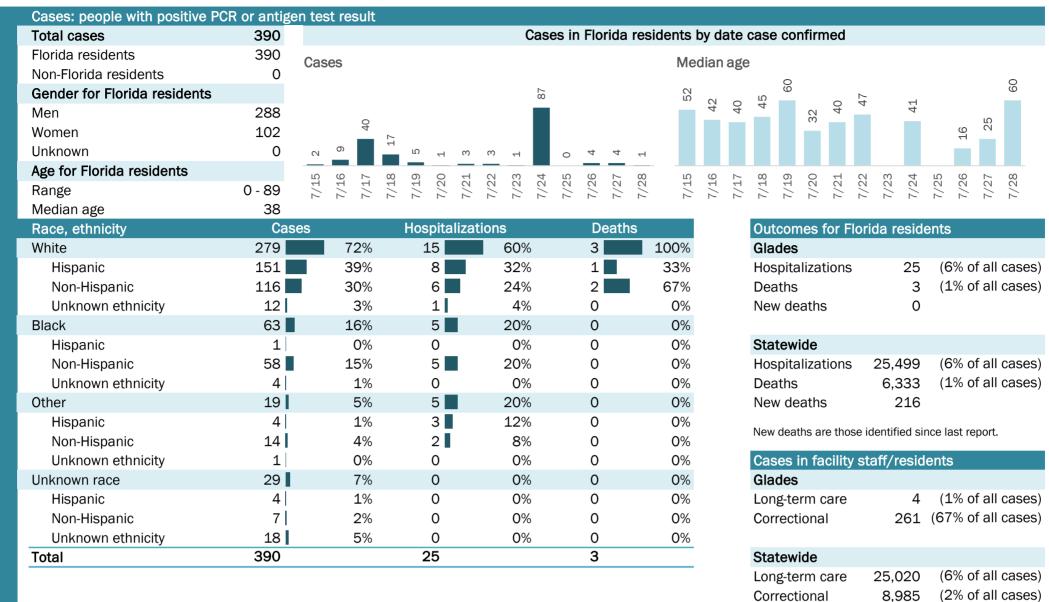

# **COVID-19: summary for Florida** Data through Jul 28, 2020 verified as of Jul 29, 2020 at 09:25 AM

Data in this report are provisional and subject to change.

|   | Cases: people with positive F | PCR or antig | en tes        | st result        |        |        |       |                 |        |        |       |       |            |        |       |      |                        |              |              |        |        |        |         |        |        |        |        |        |
|---|-------------------------------|--------------|---------------|------------------|--------|--------|-------|-----------------|--------|--------|-------|-------|------------|--------|-------|------|------------------------|--------------|--------------|--------|--------|--------|---------|--------|--------|--------|--------|--------|
|   | Total cases                   | 451,423      |               |                  |        |        |       |                 |        | Cas    | es in | Flo   | rida re    | esiden | ts dy | y da | te c                   | ase          | con          | firm   | ed     |        |         |        |        |        |        |        |
|   | Florida residents             | 446,251      | Case          | es               | 00     |        |       |                 | 4      | 10     |       |       |            | 1      | Med   | ian  | age                    |              |              |        |        |        |         |        |        |        |        |        |
|   | Non-Florida residents         | 5,172        | 13,8 <b>5</b> | 246              | 12,458 | t74    | 0     | 88              | 12,424 | 12,135 | 0     |       | (O (C      |        |       |      | - <del>С</del>         | $\leftarrow$ | $\leftarrow$ |        | 2      | H      | 2       | H      | H      | 43     | 42     | 42     |
|   | Gender for Florida residents  |              |               | 11,246<br>10,228 | Ĥ      | 10,474 | 9,329 | 3,707<br>10,188 | Ĥ      | 17     | 9,320 | 8,881 | 9,226      |        | 40    | 41   | 4                      | 4            | 4            | 4      | 42     | 4      | 42      | 4      | 41     | 4      | 4      | 4      |
|   | Men                           | 214,596      |               |                  |        |        | on C  | ,,,<br>         |        |        | 07    | 00    | o o:       | )      |       |      |                        |              |              |        |        |        |         |        |        |        |        |        |
|   | Women                         | 228,219      |               |                  |        |        |       |                 |        |        |       |       |            |        |       |      |                        |              |              |        |        |        |         |        |        |        |        |        |
|   | Unknown                       | 3,436        |               |                  |        |        |       |                 |        |        |       |       |            |        |       |      |                        |              |              |        |        |        |         |        |        |        |        |        |
|   | Age for Florida residents     |              | ы             | 9. 2.            | 00     | റ      | 0 7   | 1 0             | n      | 4      | Ω.    | 9     | <u>⊳ ∞</u> | )      | ы     | ٥.   | ▶.                     | 00           | o,           | 0      | τ.     | 2      | ŝ       | 4      | D      | 9      | 2      | 00     |
|   | Range                         | 0 - 110      | 7/15          | 7/16<br>7/17     | 7/18   | 7/19   | 7/20  | 1/22<br>7/22    | 7/23   | 7/24   | 7/25  | 7/26  | 7/27       | -      | 7/15  | 7/16 | 7/17                   | 7/18         | 7/19         | 7/20   | 7/21   | 7/22   | 7/23    | 7/24   | 7/25   | 7/26   | 7/27   | 7/28   |
|   | Median age                    | 40           |               |                  |        |        |       |                 |        |        |       |       |            |        |       |      |                        |              |              |        |        |        |         |        |        |        |        |        |
| _ | Race, ethnicity               | Cas          | ses           |                  |        | _      |       | zatio           | ns     |        |       | D     | eaths      |        |       |      |                        | Out          | com          | es f   | or F   | loric  | la re   | side   | ents   |        |        |        |
|   | White                         | 168,876      |               | 38%              |        | 5,16   |       |                 | 599    | %      | ,     | .96   |            | 66     | %     |      |                        | Flor         | ida          |        |        |        |         |        |        |        |        |        |
|   | Hispanic                      | 74,523       |               | 17%              |        | 5,75   | 8     |                 | 239    | %      | 1,2   | 208   |            | 19     | %     |      | Hospitalizat<br>Deaths |              |              | ions   |        | 25,4   | 99      | (6     | % of   | all    | cases) |        |
|   | Non-Hispanic                  | 77,112       |               | 17%              |        | 8,76   |       |                 | 349    | %      | ,     | '35   |            | 43     | %     |      |                        | Dea          | ths          |        |        |        | 6,3     | 33     | (1     | % of   | all    | cases) |
|   | Unknown ethnicity             | 17,241       |               | 4%               |        | 64     | 2     |                 | 39     | %      | 2     | 253   |            | 4      | %     |      |                        | New          | / dea        | aths   |        |        | 2       | 16     |        |        |        |        |
|   | Black                         | 65,857       |               | 15%              |        |        | 6     |                 | 259    | %      | 1,3   | 310   |            | 21     | %     |      |                        | Νοω          | deatl        | ns are | a tho  | so idi | ontifia | ad sin | nce la | st rep | ort    |        |
|   | Hispanic                      | 3,028        |               | 1%               |        | 29     |       |                 | 19     | %      |       | 42    |            | 1      | %     |      |                        | NCW          | ucati        | 15 010 | 5 010. | 30 10  | SHUIR   | 50 511 |        | Stick  | Jont.  |        |
|   | Non-Hispanic                  | 53,771       |               | 12%              |        | 5,87   | 6     |                 | 239    | %      | 1,2   | 205   |            | 19     | %     |      |                        | Cas          | es i         | n fac  | cility | / sta  | ff/re   | eside  | ents   |        |        |        |
|   | Unknown ethnicity             | 9,058        |               | 2%               |        | 20     | 7     |                 | 19     | %      |       | 63    |            | 1      | %     |      |                        | Flor         | ida          |        |        |        |         |        |        |        |        |        |
|   | Other                         | 45,363       |               | 10%              |        | 2,95   | 7     |                 | 129    | %      | Z     | 97    |            | 8      | %     |      |                        | Lon          | g-ter        | m ca   | are    | 2      | 25,0    | 20     | (6     | % of   | all    | cases) |
|   | Hispanic                      | 22,486       |               | 5%               |        | 1,80   | _     |                 | 79     | %      | 2     | 248   |            | 4      | %     |      |                        | Corr         | ecti         | onal   |        |        | 8,9     | 85     | (2     | % of   | all    | cases) |
|   | Non-Hispanic                  | 11,988       |               | 3%               |        | 97     | 5     |                 | 49     | %      | 1     | .92   |            | 3      | %     |      |                        |              |              |        |        |        |         |        |        |        |        |        |
|   | Unknown ethnicity             | 10,889       |               | 2%               |        | 17     | 9     |                 | 19     | %      |       | 57    |            | 1      | %     |      |                        |              |              |        |        |        |         |        |        |        |        |        |
|   | Unknown race                  | 166,155      |               | 37%              |        | 1,00   | _     |                 | 49     | %      | Э     | 30    |            | 5      | %     |      |                        |              |              |        |        |        |         |        |        |        |        |        |
|   | Hispanic                      | 13,372       |               | 3%               |        | 19     | 8     |                 | 19     | %      |       | 49    |            | 1      | %     |      |                        |              |              |        |        |        |         |        |        |        |        |        |
|   | Non-Hispanic                  | 3,114        |               | 1%               |        | 8      | 7     |                 | 09     | %      |       | 30    |            | 0      | %     |      |                        |              |              |        |        |        |         |        |        |        |        |        |
|   | Unknown ethnicity             | 149,669      |               | 34%              |        | 71     | 5     |                 | 39     | %      | 2     | 251   |            | 4      | %     |      |                        |              |              |        |        |        |         |        |        |        |        |        |
|   | Total                         | 446,251      |               |                  | 2      | 5,49   | 9     |                 |        |        | 6,3   | 33    |            |        |       |      |                        |              |              |        |        |        |         |        |        |        |        |        |