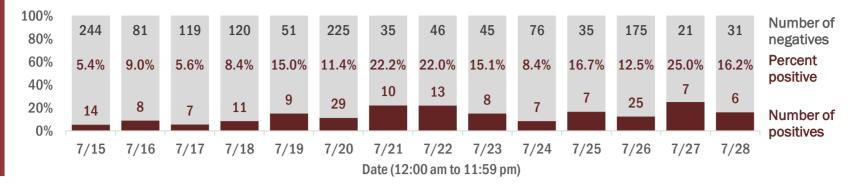

### **COVID-19: summary for Bay County**

Data through Jul 28, 2020 verified as of Jul 29, 2020 at 09:25 AM

Data in this report are provisional and subject to change.

Correctional

8,985

(2% of all cases)

| Age group   | All cases |     | New cases (7 | 7/28) | Hospitalizati | ons | Deaths |     |
|-------------|-----------|-----|--------------|-------|---------------|-----|--------|-----|
| 0-4 years   | 43        | 1%  | 0            | 0%    | 0             | 0%  | 0      | 0%  |
| 5-14 years  | 61        | 2%  | 3            | 3%    | 0             | 0%  | 0      | 0%  |
| 15-24 years | 488       | 15% | 20           | 19%   | 4             | 4%  | 0      | 0%  |
| 25-34 years | 671       | 21% | 16           | 16%   | 6             | 5%  | 0      | 0%  |
| 35-44 years | 574       | 18% | 16           | 16%   | 10            | 9%  | 1      | 5%  |
| 45-54 years | 538       | 17% | 22           | 21%   | 20            | 18% | 2      | 11% |
| 55-64 years | 406       | 13% | 11           | 11%   | 20            | 18% | 3      | 16% |
| 65-74 years | 255       | 8%  | 11           | 11%   | 22            | 19% | 3      | 16% |
| 75-84 years | 115       | 4%  | 2            | 2%    | 24            | 21% | 7      | 37% |
| 85+ years   | 44        | 1%  | 2            | 2%    | 7             | 6%  | 3      | 16% |
| Unknown     | 0         | 0%  | 0            | 0%    | 0             | 0%  | 0      | 0%  |
| Total       | 3,195     |     | 103          |       | 113           |     | 19     |     |

#### Percent positivity for new cases

These counts include the number of people for whom the department received PCR or antigen laboratory results by day. This percent is the number of people who test positive for the first time divided by all the people tested that day, excluding people who have previously tested positive.