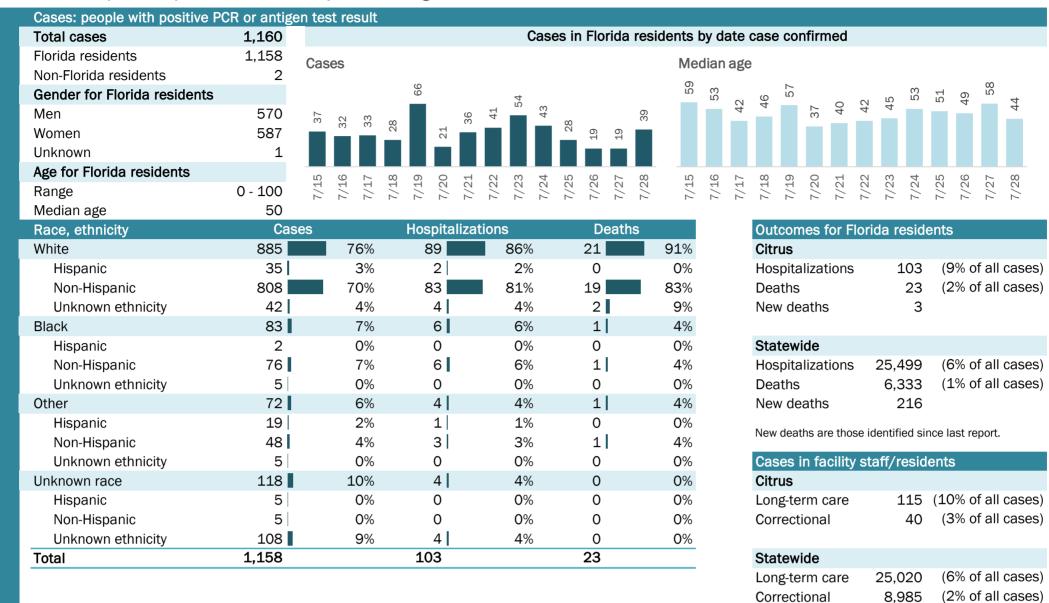

### **COVID-19: summary for Citrus County**

Data through Jul 28, 2020 verified as of Jul 29, 2020 at 09:25 AM

Data in this report are provisional and subject to change.

| Age group   | All cases |     | New cases (7 | /28) | Hospitalizat | ons | Deaths |     |
|-------------|-----------|-----|--------------|------|--------------|-----|--------|-----|
| 0-4 years   | 12        | 1%  | 0            | 0%   | 0            | 0%  | 0      | 0%  |
| 5-14 years  | 33        | 3%  | 3            | 8%   | 0            | 0%  | 0      | 0%  |
| 15-24 years | 173       | 15% | 7            | 18%  | 0            | 0%  | 0      | 0%  |
| 25-34 years | 151       | 13% | 5            | 13%  | 3            | 3%  | 0      | 0%  |
| 35-44 years | 130       | 11% | 4            | 10%  | 8            | 8%  | 0      | 0%  |
| 45-54 years | 178       | 15% | 8            | 21%  | 9            | 9%  | 1      | 4%  |
| 55-64 years | 213       | 18% | 5            | 13%  | 20           | 19% | 1      | 4%  |
| 65-74 years | 139       | 12% | 6            | 15%  | 27           | 26% | 4      | 17% |
| 75-84 years | 90        | 8%  | 0            | 0%   | 25           | 24% | 12     | 52% |
| 85+ years   | 38        | 3%  | 0            | 0%   | 11           | 11% | 5      | 22% |
| Unknown     | 1         | 0%  | 1            | 3%   | 0            | 0%  | 0      | 0%  |
| Total       | 1,158     |     | 39           |      | 103          |     | 23     |     |