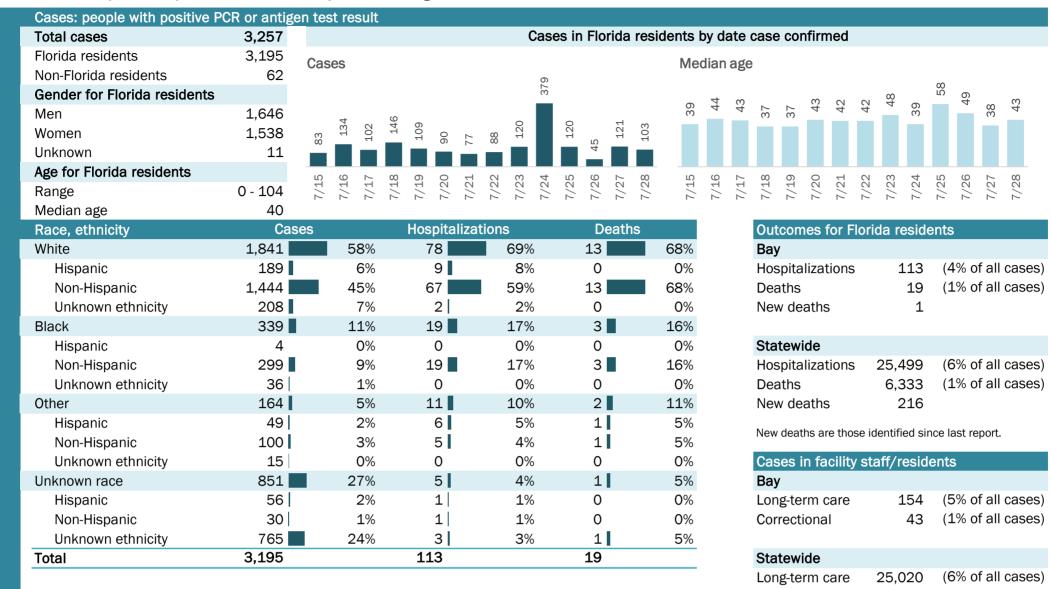

### **COVID-19: summary for Bay County**

Data through Jul 28, 2020 verified as of Jul 29, 2020 at 09:25 AM

Data in this report are provisional and subject to change.

Correctional

8,985

(2% of all cases)

| Age group   | All cases |     | New cases (7 | 7/28) | Hospitalizati | ons | Deaths |     |
|-------------|-----------|-----|--------------|-------|---------------|-----|--------|-----|
| 0-4 years   | 43        | 1%  | 0            | 0%    | 0             | 0%  | 0      | 0%  |
| 5-14 years  | 61        | 2%  | 3            | 3%    | 0             | 0%  | 0      | 0%  |
| 15-24 years | 488       | 15% | 20           | 19%   | 4             | 4%  | 0      | 0%  |
| 25-34 years | 671       | 21% | 16           | 16%   | 6             | 5%  | 0      | 0%  |
| 35-44 years | 574       | 18% | 16           | 16%   | 10            | 9%  | 1      | 5%  |
| 45-54 years | 538       | 17% | 22           | 21%   | 20            | 18% | 2      | 11% |
| 55-64 years | 406       | 13% | 11           | 11%   | 20            | 18% | 3      | 16% |
| 65-74 years | 255       | 8%  | 11           | 11%   | 22            | 19% | 3      | 16% |
| 75-84 years | 115       | 4%  | 2            | 2%    | 24            | 21% | 7      | 37% |
| 85+ years   | 44        | 1%  | 2            | 2%    | 7             | 6%  | 3      | 16% |
| Unknown     | 0         | 0%  | 0            | 0%    | 0             | 0%  | 0      | 0%  |
| Total       | 3,195     |     | 103          |       | 113           |     | 19     |     |

#### Percent positivity for new cases

These counts include the number of people for whom the department received PCR or antigen laboratory results by day. This percent is the number of people who test positive for the first time divided by all the people tested that day, excluding people who have previously tested positive.