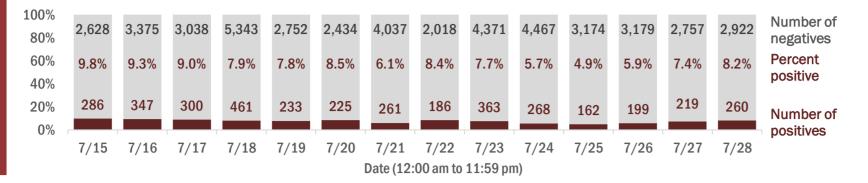

#### Percent positivity for new cases

These counts include the number of people for whom the department received PCR or antigen laboratory results by day. This percent is the number of people who test positive for the first time divided by all the people tested that day, excluding people who have previously tested positive.