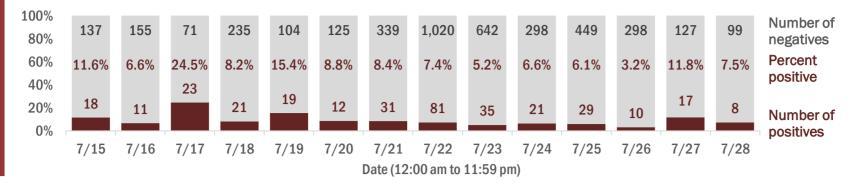

#### Percent positivity for new cases

These counts include the number of people for whom the department received PCR or antigen laboratory results by day. This percent is the number of people who test positive for the first time divided by all the people tested that day, excluding people who have previously tested positive.