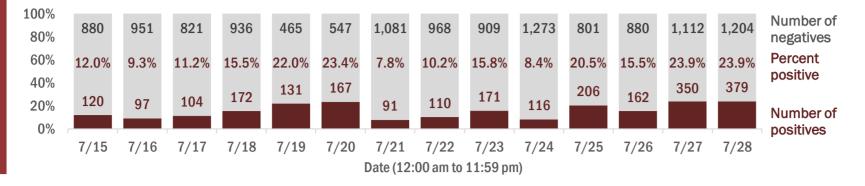

#### Percent positivity for new cases

These counts include the number of people for whom the department received PCR or antigen laboratory results by day. This percent is the number of people who test positive for the first time divided by all the people tested that day, excluding people who have previously tested positive.