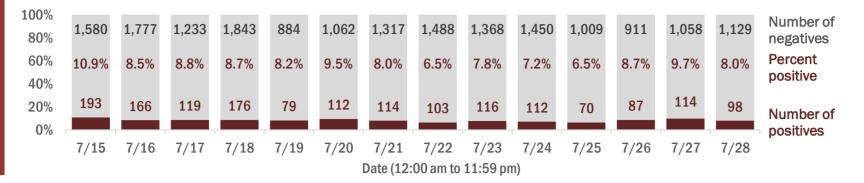

Percent positivity for new cases

These counts include the number of people for whom the department received PCR or antigen laboratory results by day. This percent is the number of people who test positive for the first time divided by all the people tested that day, excluding people who have previously tested positive.