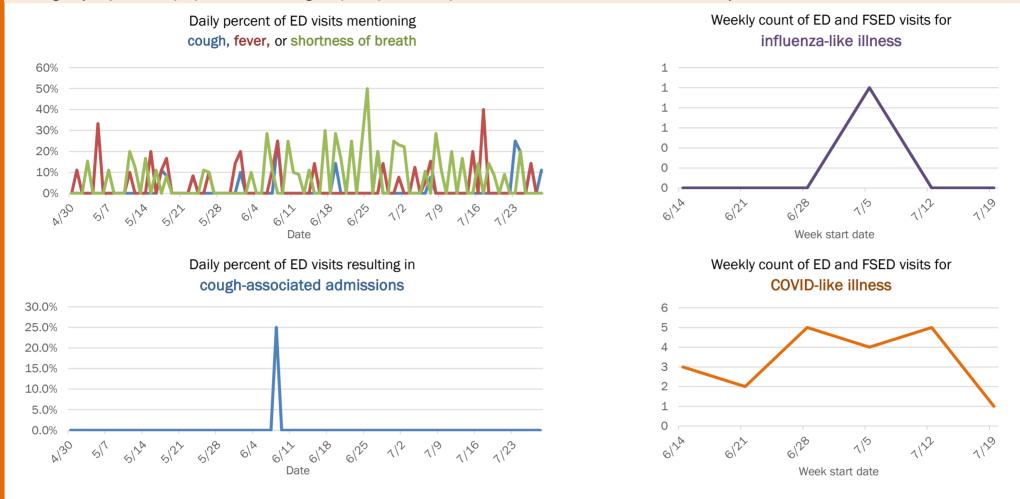

Percent positivity for new cases

These counts include the number of people for whom the department received PCR or antigen laboratory results by day. This percent is the number of people who test positive for the first time divided by all the people tested that day, excluding people who have previously tested positive.