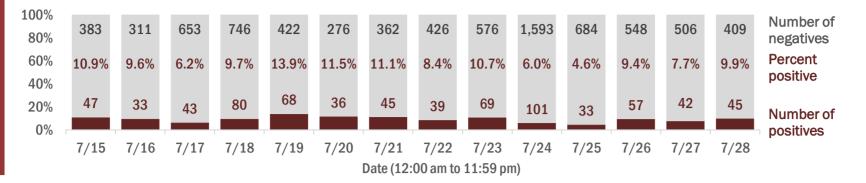

Percent positivity for new cases

These counts include the number of people for whom the department received PCR or antigen laboratory results by day. This percent is the number of people who test positive for the first time divided by all the people tested that day, excluding people who have previously tested positive.