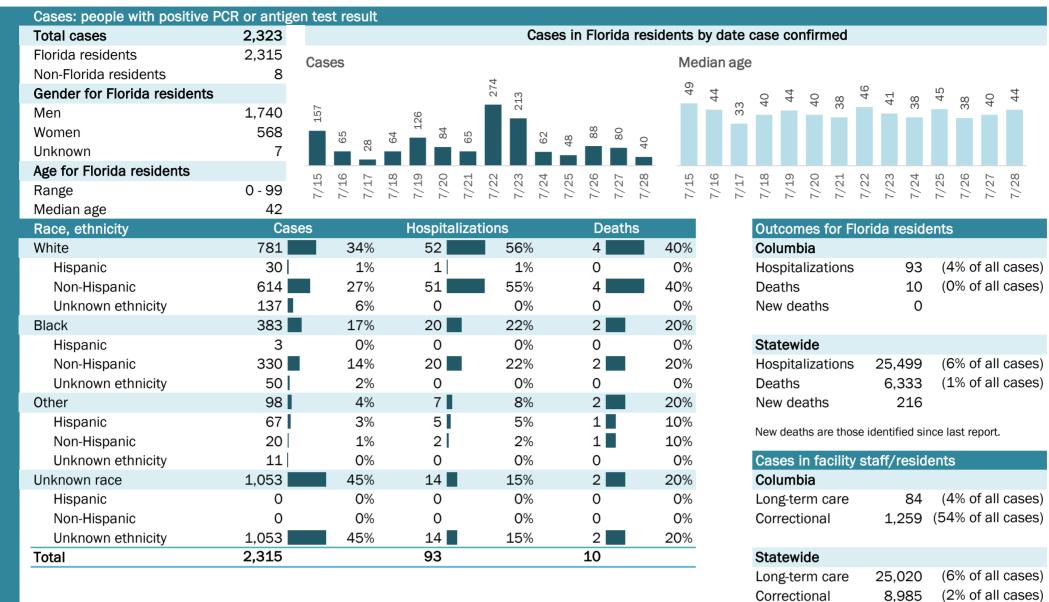

# **COVID-19: summary for Alachua County**

Data through Jul 28, 2020 verified as of Jul 29, 2020 at 09:25 AM

Data in this report are provisional and subject to change.

| Cases: people with positive PC | R or antigo | en test res  | ult          |       |                  |       |      |      |      |              |      |          |       |               |      |        |        |               |       |         |        |      |        |      |        |
|--------------------------------|-------------|--------------|--------------|-------|------------------|-------|------|------|------|--------------|------|----------|-------|---------------|------|--------|--------|---------------|-------|---------|--------|------|--------|------|--------|
| Total cases                    | 3,353       |              |              |       |                  |       | С    | ases | in F | lorida       | res  | idents l | by da | ate o         | case | con    | firm   | ned           |       |         |        |      |        |      |        |
| Florida residents              | 3,304       | Cases        |              |       |                  |       |      |      |      |              |      | Me       | dian  | age           |      |        |        |               |       |         |        |      |        |      |        |
| Non-Florida residents          | 49          | -4000        |              |       |                  |       |      |      |      | 00           |      | 1410     |       | ~80           |      |        | ~      |               |       |         |        |      |        |      |        |
| Gender for Florida residents   |             |              |              |       |                  | 0     | 06   | :    | 91   | 108          |      | 33       | 35    | 37            | 31   | 30     | 40     | 35            | 37    | 6       | 37     | 30   | 35     | 36   | 30     |
| Men                            | 1,521       | 72<br>67     | 80<br>80     | 64    | 73               | 80    | 0    | 69   |      | +            | 59   | ()       |       |               | с    |        |        |               |       | 29      |        | ñ    |        |      | ŝ      |
| Women                          | 1,778       |              |              |       |                  |       |      |      |      | 44           |      |          |       |               |      |        |        |               |       |         |        |      |        |      |        |
| Unknown                        | 5           |              |              |       |                  |       |      |      |      |              |      |          |       |               |      |        |        |               |       |         |        |      |        |      |        |
| Age for Florida residents      |             | ы<br>С       | N 80         | ର ୦   | , <del>,</del> , | 2     | n    | 4    | 5    | 0            | 00   | <u>ي</u> | ٥.    | ▶.            | 00   | ດຸ     | 0      | <del>, </del> | 2     | ςΩ      | 4      | ß    | 9      |      | 00     |
| Range                          | 0 - 103     | 7/15<br>7/16 | 7/17<br>7/18 | 7/19  | 7/21             | 7/22  | 7/23 | 7/24 | 7/25 | 7/26<br>7/27 | 7/28 | 7/15     | 7/16  | 7/17          | 7/18 | 7/19   | 7/20   | 7/21          | 7/22  | 7/23    | 7/24   | 7/25 | 7/26   | 7/27 | 7/28   |
| Median age                     | 31          |              |              |       |                  |       |      |      |      |              |      |          |       |               |      |        |        |               |       |         |        |      |        |      |        |
| Race, ethnicity                | Cas         | ses          |              | Hospi |                  | tions | 6    |      |      | Death        | ns   |          |       |               | Out  | come   | es f   | or F          | lori  | da re   | eside  | ents |        |      |        |
| White                          | 1,110       | 34           |              | 56    |                  |       | 41%  |      | 1    | .1           |      | 55%      |       |               |      | chua   |        |               |       |         |        |      |        |      |        |
| Hispanic                       | 134         | 4            | %            | 1     |                  |       | 1%   |      |      | 0            |      | 0%       |       | Hospitalizati |      | ions   | 6      | 1             | .37   | •       |        |      | cases) |      |        |
| Non-Hispanic                   | 907         | 27           |              | 53    |                  |       | 39%  |      | 1    | .1           |      | 55%      |       |               | Dea  | ths    |        |               |       |         | 20     | (1   | .% of  | all  | cases) |
| Unknown ethnicity              | 69          |              | %            | 2     |                  |       | 1%   |      |      | 0            |      | 0%       |       | New deaths    |      | aths   |        |               |       | 0       |        |      |        |      |        |
| Black                          | 910         | 28           | %            | 69    |                  |       | 50%  |      |      | 8            |      | 40%      |       |               |      |        |        |               |       |         |        |      |        |      |        |
| Hispanic                       | 6           |              | %            | 0     |                  |       | 0%   |      |      | 0            |      | 0%       |       |               | Stat | tewic  | de     |               |       |         |        |      |        |      |        |
| Non-Hispanic                   | 853         | 26           | %            | 67    |                  |       | 49%  |      |      | 8            |      | 40%      |       |               | Hos  | pitali | izat   | ions          | 5     | 25,4    |        | `    |        |      | cases) |
| Unknown ethnicity              | 51          |              | %            | 2     |                  |       | 1%   |      |      | 0            |      | 0%       |       |               | Dea  | ths    |        |               |       |         | 333    | (1   | .% of  | all  | cases) |
| Other                          | 421         | 13           |              | 6     | -                |       | 4%   |      |      | 1            |      | 5%       |       |               | Nev  | v dea  | aths   |               |       | 2       | 216    |      |        |      |        |
| Hispanic                       | 272         | 8            | %            | 4     | -                |       | 3%   |      |      | 0            |      | 0%       |       |               | Now  | death  | 16 9** | a the         | 60 id | lontifi | od oir |      | net ro | ort  |        |
| Non-Hispanic                   | 124         |              | %            | 2     |                  |       | 1%   |      |      | 1            |      | 5%       |       |               |      |        |        |               |       |         |        |      | -      |      |        |
| Unknown ethnicity              | 25          | 1            | %            | 0     |                  |       | 0%   |      |      | 0            |      | 0%       |       |               | Cas  | ses in | n fao  | cility        | y sta | aff/r   | esid   | ents | ;      |      |        |
| Unknown race                   | 863         | 26           |              | 6     |                  |       | 4%   |      |      | 0            |      | 0%       |       |               | Alac | chua   |        |               |       |         |        |      |        |      |        |
| Hispanic                       | 30          | 1            | %            | 0     |                  |       | 0%   |      |      | 0            |      | 0%       |       |               | Lon  | g-ter  | m c    | are           |       | 1       | .02    | •    |        |      | cases) |
| Non-Hispanic                   | 6           | C            | %            | 0     |                  |       | 0%   |      |      | 0            |      | 0%       |       |               | Cor  | rectio | onal   | 1             |       |         | 25     | (1   | .% of  | all  | cases) |
| Unknown ethnicity              | 827         | 25           | %            | 6     |                  |       | 4%   |      |      | 0            |      | 0%       |       |               |      |        |        |               |       |         |        |      |        |      |        |
| Total                          | 3,304       |              |              | 137   |                  |       |      |      | 2    | 20           |      |          |       |               | Sta  | tewic  | de     |               |       |         |        |      |        |      |        |
|                                |             |              |              |       |                  |       |      |      |      |              |      |          |       |               | Lon  | g-ter  | m c    | are           |       | 25,0    | )20    | (6   | 5% of  | all  | cases) |
|                                |             |              |              |       |                  |       |      |      |      |              |      |          |       |               | Cor  | rectio | onal   | ١             |       | 8,9     | 985    | (2   | ?% of  | all  | cases) |

| Age group   | All cases |     |    |     | Hospitalizati | ons | Deaths |     |
|-------------|-----------|-----|----|-----|---------------|-----|--------|-----|
| 0-4 years   | 50        | 2%  | 2  | 3%  | 1             | 1%  | 0      | 0%  |
| 5-14 years  | 120       | 4%  | 7  | 12% | 1             | 1%  | 0      | 0%  |
| 15-24 years | 944       | 29% | 10 | 17% | 4             | 3%  | 0      | 0%  |
| 25-34 years | 775       | 23% | 17 | 29% | 13            | 9%  | 0      | 0%  |
| 35-44 years | 394       | 12% | 4  | 7%  | 8             | 6%  | 0      | 0%  |
| 45-54 years | 375       | 11% | 6  | 10% | 24            | 18% | 1      | 5%  |
| 55-64 years | 326       | 10% | 10 | 17% | 20            | 15% | 1      | 5%  |
| 65-74 years | 201       | 6%  | 2  | 3%  | 36            | 26% | 9      | 45% |
| 75-84 years | 79        | 2%  | 0  | 0%  | 17            | 12% | 5      | 25% |
| 85+ years   | 38        | 1%  | 1  | 2%  | 13            | 9%  | 4      | 20% |
| Unknown     | 2         | 0%  | 0  | 0%  | 0             | 0%  | 0      | 0%  |
| Total       | 3,304     |     | 59 |     | 137           |     | 20     |     |

#### Percent positivity for new cases

These counts include the number of people for whom the department received PCR or antigen laboratory results by day. This percent is the number of people who test positive for the first time divided by all the people tested that day, excluding people who have previously tested positive.