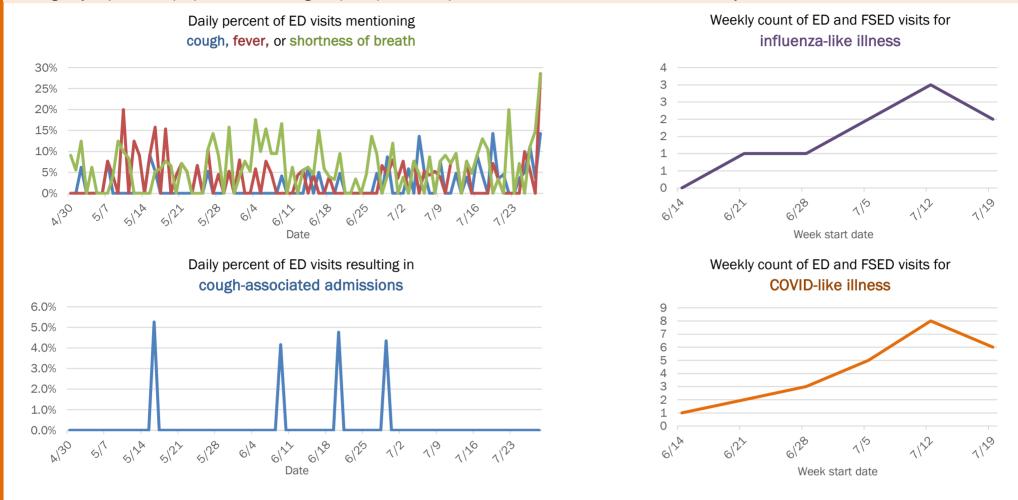

#### Percent positivity for new cases

These counts include the number of people for whom the department received PCR or antigen laboratory results by day. This percent is the number of people who test positive for the first time divided by all the people tested that day, excluding people who have previously tested positive.