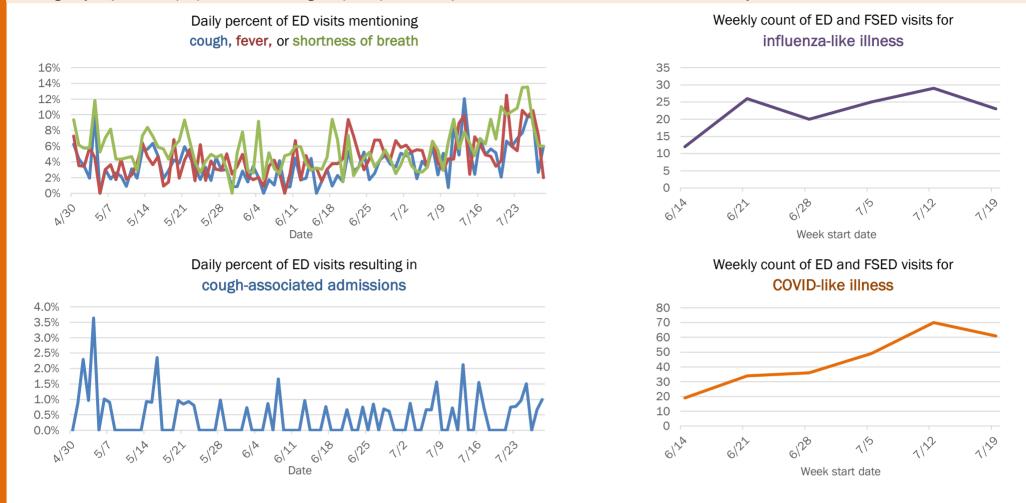

#### Percent positivity for new cases

These counts include the number of people for whom the department received PCR or antigen laboratory results by day. This percent is the number of people who test positive for the first time divided by all the people tested that day, excluding people who have previously tested positive.