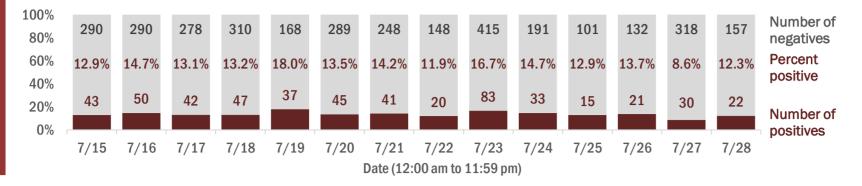

Percent positivity for new cases

These counts include the number of people for whom the department received PCR or antigen laboratory results by day. This percent is the number of people who test positive for the first time divided by all the people tested that day, excluding people who have previously tested positive.