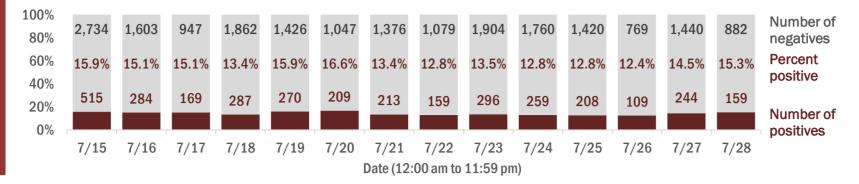

Percent positivity for new cases

These counts include the number of people for whom the department received PCR or antigen laboratory results by day. This percent is the number of people who test positive for the first time divided by all the people tested that day, excluding people who have previously tested positive.