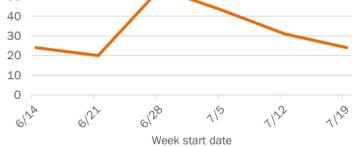

### **COVID-19: summary for Baker County**

Data through Jul 28, 2020 verified as of Jul 29, 2020 at 09:25 AM

Data in this report are provisional and subject to change.

| Long-term care | 25,020 | (67 |
|----------------|--------|-----|
| Correctional   | 8,985  | (2% |