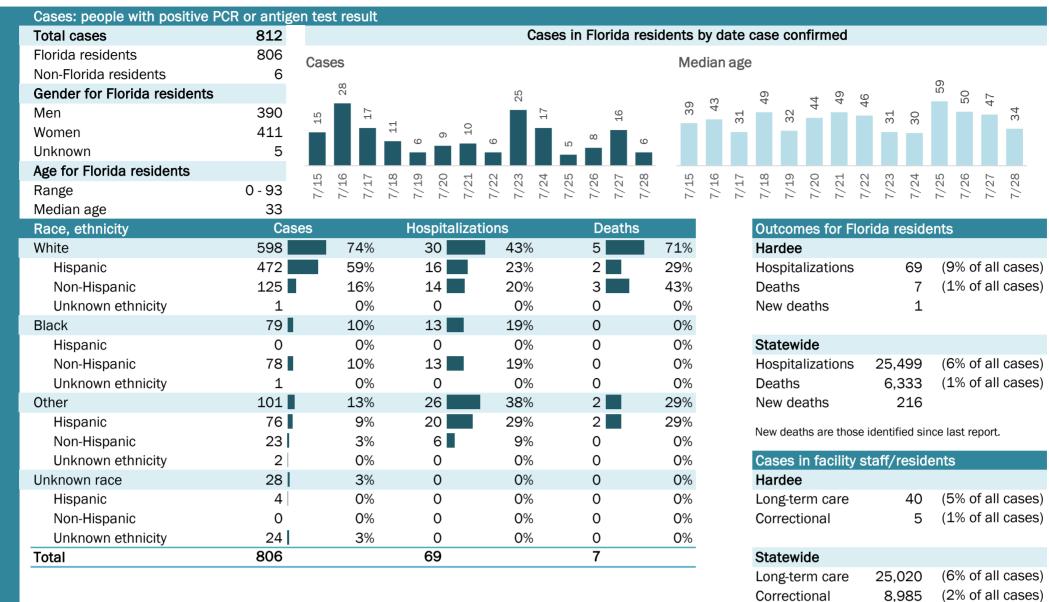

# **COVID-19: summary for Bradford County**

Data through Jul 28, 2020 verified as of Jul 29, 2020 at 09:25 AM

Data in this report are provisional and subject to change.

| Cases: people with positive P | CR or an <u>tig</u> | en test res <u>ult</u> |                      |                              |                      |             |                                              |                      |                      |
|-------------------------------|---------------------|------------------------|----------------------|------------------------------|----------------------|-------------|----------------------------------------------|----------------------|----------------------|
| Total cases                   | 307                 |                        |                      | Cas                          | es in Florida        | residents b | y date case confirmed                        |                      |                      |
| Florida residents             | 307                 | Cases                  |                      |                              |                      | Med         | ian age                                      |                      |                      |
| Non-Florida residents         | 0                   | 00303                  |                      |                              |                      | INICU       | nan age<br>M                                 |                      |                      |
| Gender for Florida residents  |                     |                        |                      |                              | 32                   |             | 48<br>50<br>45                               | t 43                 | 54<br>57<br>57       |
| Men                           | 157                 |                        |                      |                              | 20                   |             | 4 4                                          | 29<br>34<br>4;       |                      |
| Women                         | 150                 | 8 8                    |                      | 2 8 8 8                      | ÷                    | 12<br>22    | 25                                           |                      |                      |
| Unknown                       | 0                   |                        | л <sup>с с</sup>     |                              |                      |             |                                              |                      |                      |
| Age for Florida residents     |                     | 4 6                    |                      | H 0 0 4                      | 4 0 2                | о<br>10     | 10000                                        | 0 0 4                | 8 4 6                |
| Range                         | 0 - 107             | 7/15<br>7/16<br>7/17   | 7/18<br>7/19<br>7/20 | 7/21<br>7/22<br>7/23<br>7/24 | 7/25<br>7/26<br>7/27 | 7/28        | 7/16<br>7/17<br>7/18<br>7/19<br>7/20<br>7/21 | 7/22<br>7/23<br>7/24 | 7/25<br>7/26<br>7/27 |
| Median age                    | 47                  |                        |                      |                              |                      |             |                                              |                      |                      |
| Race, ethnicity               | Cas                 | ses                    | Hospitali            | izations                     | Death                | S           | <b>Outcomes for Fl</b>                       | orida resid          | ents                 |
| White                         | 178                 | 58%                    | 14                   | 56%                          | 3                    | 100%        | Bradford                                     |                      |                      |
| Hispanic                      | 4                   | 1%                     | 0                    | 0%                           | 0                    | 0%          | Hospitalizations                             | 25                   | (8% of all cases)    |
| Non-Hispanic                  | 166                 | 54%                    | 14                   | 56%                          | 3                    | 100%        | Deaths                                       | 3                    | (1% of all cases)    |
| Unknown ethnicity             | 8                   | 3%                     | 0                    | 0%                           | 0                    | 0%          | New deaths                                   | 0                    |                      |
| Black                         | 79                  | 26%                    | 10                   | 40%                          | 0                    | 0%          |                                              |                      |                      |
| Hispanic                      | 0                   | 0%                     | 0                    | 0%                           | 0                    | 0%          | Statewide                                    |                      |                      |
| Non-Hispanic                  | 78                  | 25%                    | 10                   | 40%                          | 0                    | 0%          | Hospitalizations                             | 25,499               | (6% of all cases)    |
| Unknown ethnicity             | 1                   | <b>O</b> %             | 0                    | 0%                           | 0                    | 0%          | Deaths                                       | 6,333                | (1% of all cases)    |
| Other                         | 14                  | 5%                     | 1                    | 4%                           | 0                    | 0%          | New deaths                                   | 216                  |                      |
| Hispanic                      | 5                   | 2%                     | 0                    | 0%                           | 0                    | 0%          | New deaths are thos                          | a identified ai      | non last roport      |
| Non-Hispanic                  | 9                   | 3%                     | 1                    | 4%                           | 0                    | 0%          |                                              |                      | nce last report.     |
| Unknown ethnicity             | 0                   | <b>O</b> %             | 0                    | 0%                           | 0                    | 0%          | Cases in facility                            | staff/resid          | ents                 |
| Unknown race                  | 36                  | 12%                    | 0                    | 0%                           | 0                    | 0%          | Bradford                                     |                      |                      |
| Hispanic                      | 0                   | <b>O</b> %             | 0                    | 0%                           | 0                    | 0%          | Long-term care                               | 33                   | (11% of all cases)   |
| Non-Hispanic                  | 0                   | <b>O</b> %             | 0                    | 0%                           | 0                    | 0%          | Correctional                                 | 71                   | (23% of all cases)   |
| Unknown ethnicity             | 36                  | 12%                    | 0                    | 0%                           | 0                    | 0%          |                                              |                      |                      |
| Total                         | 307                 |                        | 25                   |                              | 3                    |             | Statewide                                    |                      |                      |
|                               |                     |                        |                      |                              |                      |             | Long-term care                               | 25,020               | (6% of all cases)    |
|                               |                     |                        |                      |                              |                      |             |                                              |                      |                      |

8,985 (2% of all cases)

Correctional

| Age group   | All cases |     | New cases (7 | 7/28) | Hospitalizat | ons        | Deaths |     |
|-------------|-----------|-----|--------------|-------|--------------|------------|--------|-----|
| 0-4 years   | 6         | 2%  | 0            | 0%    | 0            | 0%         | 0      | 0%  |
| 5-14 years  | 10        | 3%  | 0            | 0%    | 0            | <b>0</b> % | 0      | 0%  |
| 15-24 years | 38        | 12% | 0            | 0%    | 1            | 4%         | 0      | 0%  |
| 25-34 years | 36        | 12% | 2            | 17%   | 1            | 4%         | 0      | 0%  |
| 35-44 years | 50        | 16% | 1            | 8%    | 1            | 4%         | 0      | 0%  |
| 45-54 years | 55        | 18% | 2            | 17%   | 3            | 12%        | 0      | 0%  |
| 55-64 years | 51        | 17% | 5            | 42%   | 4            | 16%        | 0      | 0%  |
| 65-74 years | 23        | 7%  | 1            | 8%    | 6            | 24%        | 0      | 0%  |
| 75-84 years | 25        | 8%  | 1            | 8%    | 6            | 24%        | 2      | 67% |
| 85+ years   | 13        | 4%  | 0            | 0%    | 3            | 12%        | 1      | 33% |
| Unknown     | 0         | 0%  | 0            | 0%    | 0            | 0%         | 0      | 0%  |
| Total       | 307       |     | 12           |       | 25           |            | 3      |     |

#### Percent positivity for new cases

These counts include the number of people for whom the department received PCR or antigen laboratory results by day. This percent is the number of people who test positive for the first time divided by all the people tested that day, excluding people who have previously tested positive.