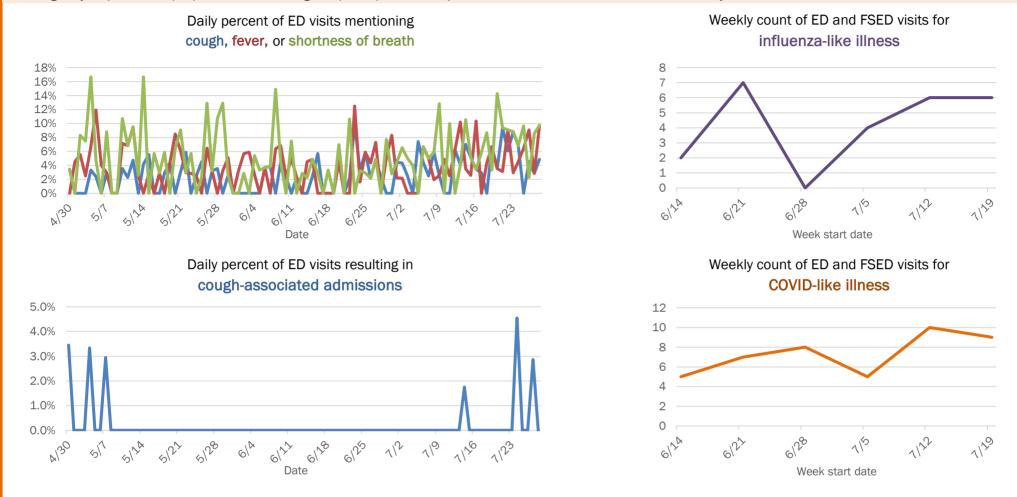

7%  | 0            | 0%         | 7            | 28%  | 3      | 75% |
| 75-84 years | 20        | 6%  | 0            | 0%         | 7            | 28%  | 1      | 25% |
| 85+ years   | 5         | 2%  | 0            | 0%         | 2            | 8%   | 0      | 0%  |
| Unknown     | 0         | 0%  | 0            | 0%         | 0            | 0%   | 0      | 0%  |
| Total       | 329       |     | 7            |            | 25           |      | 4      |     |

#### Percent positivity for new cases

These counts include the number of people for whom the department received PCR or antigen laboratory results by day. This percent is the number of people who test positive for the first time divided by all the people tested that day, excluding people who have previously tested positive.







### **COVID-19: summary for Bay County**

Data through Jul 28, 2020 verified as of Jul 29, 2020 at 09:25 AM

Data in this report are provisional and subject to change.



Correctional

8,985

(2% of all cases)

| Age group   | All cases |     | New cases (7 | 7/28) | Hospitalizati | ons | Deaths |     |
|-------------|-----------|-----|--------------|-------|---------------|-----|--------|-----|
| 0-4 years   | 43        | 1%  | 0            | 0%    | 0             | 0%  | 0      | 0%  |
| 5-14 years  | 61        | 2%  | 3            | 3%    | 0             | 0%  | 0      | 0%  |
| 15-24 years | 488       | 15% | 20           | 19%   | 4             | 4%  | 0      | 0%  |
| 25-34 years | 671       | 21% | 16           | 16%   | 6             | 5%  | 0      | 0%  |
| 35-44 years | 574