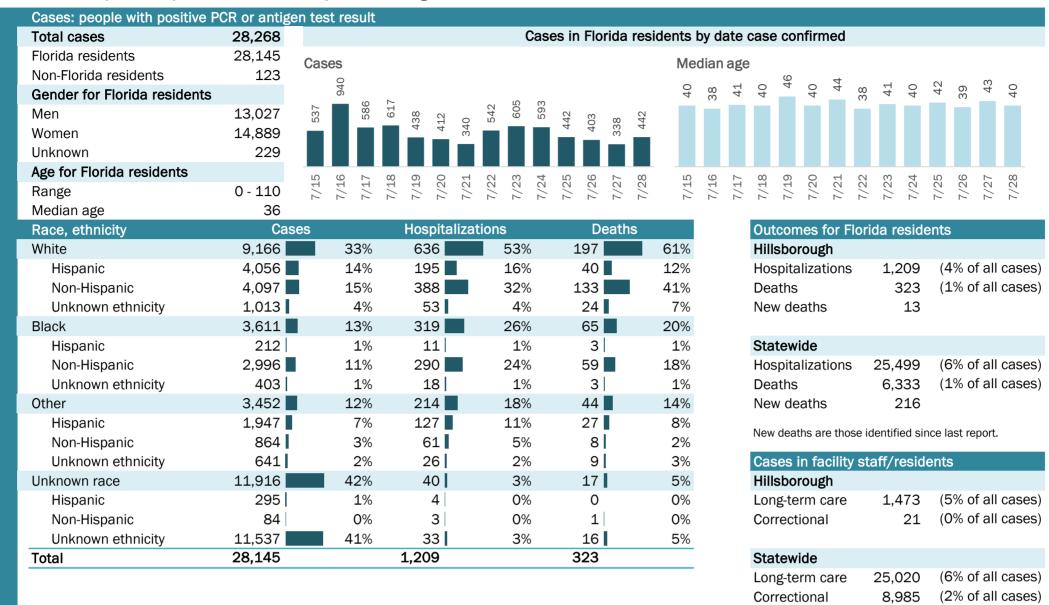

# **COVID-19: summary for Florida** Data through Jul 28, 2020 verified as of Jul 29, 2020 at 09:25 AM

Data in this report are provisional and subject to change.

|   | Cases: people with positive F | PCR or antig | en tes        | st result        |        |        |       |                 |        |        |       |       |            |        |       |      |                        |              |              |        |        |        |         |        |        |        |        |        |
|---|-------------------------------|--------------|---------------|------------------|--------|--------|-------|-----------------|--------|--------|-------|-------|------------|--------|-------|------|------------------------|--------------|--------------|--------|--------|--------|---------|--------|--------|--------|--------|--------|
|   | Total cases                   | 451,423      |               |                  |        |        |       |                 |        | Cas    | es in | Flo   | rida re    | esiden | ts dy | y da | te c                   | ase          | con          | firm   | ed     |        |         |        |        |        |        |        |
|   | Florida residents             | 446,251      | Case          | es               | 00     |        |       |                 | 4      | 10     |       |       |            | 1      | Med   | ian  | age                    |              |              |        |        |        |         |        |        |        |        |        |
|   | Non-Florida residents         | 5,172        | 13,8 <b>5</b> | 246              | 12,458 | t74    | 0     | 88              | 12,424 | 12,135 | 0     |       | (O (C      |        |       |      | - <del>С</del>         | $\leftarrow$ | $\leftarrow$ |        | 2      | H      | 2       | H      | H      | 43     | 42     | 42     |
|   | Gender for Florida residents  |              |               | 11,246<br>10,228 | Ĥ      | 10,474 | 9,329 | 3,707<br>10,188 | Ĥ      | 17     | 9,320 | 8,881 | 9,226      |        | 40    | 41   | 4                      | 4            | 4            | 4      | 42     | 4      | 42      | 4      | 41     | 4      | 4      | 4      |
|   | Men                           | 214,596      |               |                  |        |        | on C  | ,,,<br>         |        |        | 07    | 00    | o o:       | )      |       |      |                        |              |              |        |        |        |         |        |        |        |        |        |
|   | Women                         | 228,219      |               |                  |        |        |       |                 |        |        |       |       |            |        |       |      |                        |              |              |        |        |        |         |        |        |        |        |        |
|   | Unknown                       | 3,436        |               |                  |        |        |       |                 |        |        |       |       |            |        |       |      |                        |              |              |        |        |        |         |        |        |        |        |        |
|   | Age for Florida residents     |              | ы             | 9. 2.            | 00     | റ      | 0 7   | 1 0             | n      | 4      | Ω.    | 9     | <u>⊳ ∞</u> | )      | ы     | ٥.   | ▶.                     | 00           | o,           | 0      | τ.     | 2      | ŝ       | 4      | D      | 9      | 2      | 00     |
|   | Range                         | 0 - 110      | 7/15          | 7/16<br>7/17     | 7/18   | 7/19   | 7/20  | 1/22<br>7/22    | 7/23   | 7/24   | 7/25  | 7/26  | 7/27       | -      | 7/15  | 7/16 | 7/17                   | 7/18         | 7/19         | 7/20   | 7/21   | 7/22   | 7/23    | 7/24   | 7/25   | 7/26   | 7/27   | 7/28   |
|   | Median age                    | 40           |               |                  |        |        |       |                 |        |        |       |       |            |        |       |      |                        |              |              |        |        |        |         |        |        |        |        |        |
| _ | Race, ethnicity               | Cas          | ses           |                  |        | _      |       | zatio           | ns     |        |       | D     | eaths      |        |       |      |                        | Out          | com          | es f   | or F   | loric  | la re   | side   | ents   |        |        |        |
|   | White                         | 168,876      |               | 38%              |        | 5,16   |       |                 | 599    | %      | ,     | .96   |            | 66     | %     |      |                        | Flor         | ida          |        |        |        |         |        |        |        |        |        |
|   | Hispanic                      | 74,523       |               | 17%              |        | 5,75   | 8     |                 | 239    | %      | 1,2   | 208   |            | 19     | %     |      | Hospitalizat<br>Deaths |              |              | ions   |        | 25,4   | 99      | (6     | % of   | all    | cases) |        |
|   | Non-Hispanic                  | 77,112       |               | 17%              |        | 8,76   |       |                 | 349    | %      | ,     | '35   |            | 43     | %     |      |                        | Dea          | ths          |        |        |        | 6,3     | 33     | (1     | % of   | all    | cases) |
|   | Unknown ethnicity             | 17,241       |               | 4%               |        | 64     | 2     |                 | 39     | %      | 2     | 253   |            | 4      | %     |      |                        | New          | / dea        | aths   |        |        | 2       | 16     |        |        |        |        |
|   | Black                         | 65,857       |               | 15%              |        |        | 6     |                 | 259    | %      | 1,3   | 310   |            | 21     | %     |      |                        | Νοω          | deatl        | ns are | a tho  | so idi | ontifia | ad sin | nce la | st rep | ort    |        |
|   | Hispanic                      | 3,028        |               | 1%               |        | 29     |       |                 | 19     | %      |       | 42    |            | 1      | %     |      |                        | NCW          | ucati        | 15 010 | 5 010. | 30 10  | SHUIR   | 50 511 |        | Stick  | Jont.  |        |
|   | Non-Hispanic                  | 53,771       |               | 12%              |        | 5,87   | 6     |                 | 239    | %      | 1,2   | 205   |            | 19     | %     |      |                        | Cas          | es i         | n fac  | cility | / sta  | ff/re   | eside  | ents   |        |        |        |
|   | Unknown ethnicity             | 9,058        |               | 2%               |        | 20     | 7     |                 | 19     | %      |       | 63    |            | 1      | %     |      |                        | Flor         | ida          |        |        |        |         |        |        |        |        |        |
|   | Other                         | 45,363       |               | 10%              |        | 2,95   | 7     |                 | 129    | %      | Z     | 97    |            | 8      | %     |      |                        | Lon          | g-ter        | m ca   | are    | 2      | 25,0    | 20     | (6     | % of   | all    | cases) |
|   | Hispanic                      | 22,486       |               | 5%               |        | 1,80   | _     |                 | 79     | %      | 2     | 248   |            | 4      | %     |      |                        | Corr         | ecti         | onal   |        |        | 8,9     | 85     | (2     | % of   | all    | cases) |
|   | Non-Hispanic                  | 11,988       |               | 3%               |        | 97     | 5     |                 | 49     | %      | 1     | .92   |            | 3      | %     |      |                        |              |              |        |        |        |         |        |        |        |        |        |
|   | Unknown ethnicity             | 10,889       |               | 2%               |        | 17     | 9     |                 | 19     | %      |       | 57    |            | 1      | %     |      |                        |              |              |        |        |        |         |        |        |        |        |        |
|   | Unknown race                  | 166,155      |               | 37%              |        | 1,00   | _     |                 | 49     | %      | Э     | 30    |            | 5      | %     |      |                        |              |              |        |        |        |         |        |        |        |        |        |
|   | Hispanic                      | 13,372       |               | 3%               |        | 19     | 8     |                 | 19     | %      |       | 49    |            | 1      | %     |      |                        |              |              |        |        |        |         |        |        |        |        |        |
|   | Non-Hispanic                  | 3,114        |               | 1%               |        | 8      | 7     |                 | 09     | %      |       | 30    |            | 0      | %     |      |                        |              |              |        |        |        |         |        |        |        |        |        |
|   | Unknown ethnicity             | 149,669      |               | 34%              |        | 71     | 5     |                 | 39     | %      | 2     | 251   |            | 4      | %     |      |                        |              |              |        |        |        |         |        |        |        |        |        |
|   | Total                         | 446,251      |               |                  | 2      | 5,49   | 9     |                 |        |        | 6,3   | 33    |            |        |       |      |                        |              |              |        |        |        |         |        |        |        |        |        |

| Age group   | All cases |     | New cases ( | 7/28) | Hospitalizat | ions | Deaths |     |
|-------------|-----------|-----|-------------|-------|--------------|------|--------|-----|
| 0-4 years   | 7,462     | 2%  | 161         | 2%    | 140          | 1%   | 0      | 0%  |
| 5-14 years  | 16,918    | 4%  | 385         | 4%    | 111          | 0%   | 3      | 0%  |
| 15-24 years | 68,901    | 15% | 1,290       | 14%   | 635          | 2%   | 17     | 0%  |
| 25-34 years | 87,851    | 20% | 1,681       | 18%   | 1,554        | 6%   | 49     | 1%  |
| 35-44 years | 73,515    | 16% | 1,644       | 17%   | 2,325        | 9%   | 136    | 2%  |
| 45-54 years | 71,084    | 16% | 1,602       | 17%   | 3,354        | 13%  | 265    | 4%  |
| 55-64 years | 56,950    | 13% | 1,300       | 14%   | 4,528        | 18%  | 638    | 10% |
| 65-74 years | 32,904    | 7%  | 747         | 8%    | 4,919        | 19%  | 1,297  | 20% |
| 75-84 years | 18,917    | 4%  | 417         | 4%    | 4,546        | 18%  | 1,798  | 28% |
| 85+ years   | 10,946    | 2%  | 201         | 2%    | 3,387        | 13%  | 2,130  | 34% |
| Unknown     | 803       | 0%  | 20          | 0%    | 0            | 0%   | 0      | 0%  |
| Total       | 446,251   |     | 9,448       |       | 25,499       |      | 6,333  |     |