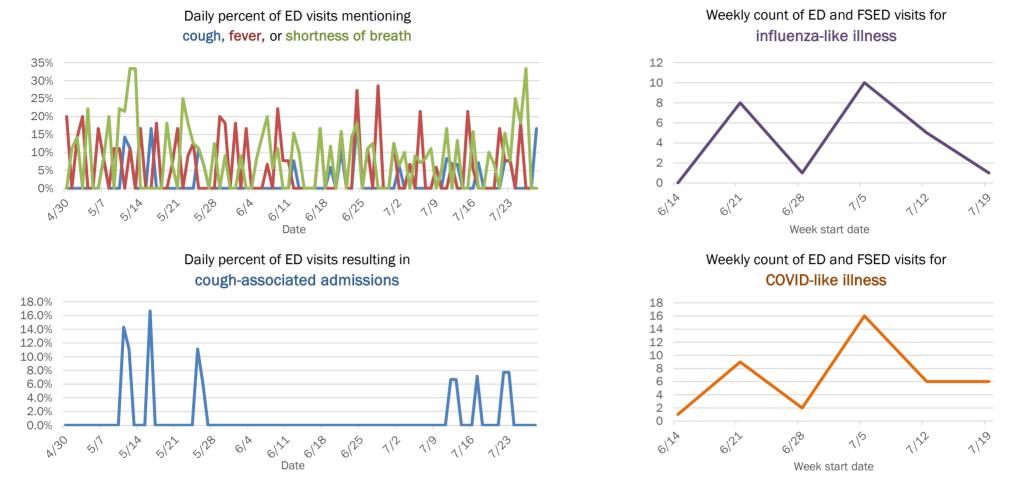

| 27%   | 0      | 0%  |
| 75-84 years | 30        | 9%  | 0           | 0%    | 4                        | 36%   | 1      | 50% |
| 85+ years   | 27        | 8%  | 2           | 18%   | 2                        | 18%   | 1      | 50% |
| Unknown     | 0         | 0%  | 0           | 0%    | 0                        | 0%    | 0      | 0%  |
| Total       | 334       |     | 11          |       | 11                       |       | 2      |     |

### Percent positivity for new cases

These counts include the number of people for whom the department received PCR or antigen laboratory results by day. This percent is the number of people who test positive for the first time divided by all the people tested that day, excluding people who have previously tested positive.







## **COVID-19: summary for Glades County**

Data through Jul 28, 2020 verified as of Jul 29, 2020 at 09:25 AM

Data in this report are provisional and subject to change.



| Age group   | All cases |     | New cases ( | (7/28)     | Hospitalizat | ions | Deaths |     |
|-------------|-----------|-----|-------------|------------|--------------|------|--------|-----|
| 0-4 years   | 6         | 2%  | 0           | 0%         | 0            | 0%   | 0      | 0%  |
| 5-14 years  | 9         | 2%  | 0           | 0%         | 0            | 0%   | 0      | 0%  |
| 15-24 years | 42        | 11% | 0           | 0%         | 0            | 0%   | 0      | 0%  |
| 25-34 years | 95        | 24% | 0           | 0%         | 1            | 4%   | 0      | 0%  |
| 35-44 years | 114       | 29% | 0