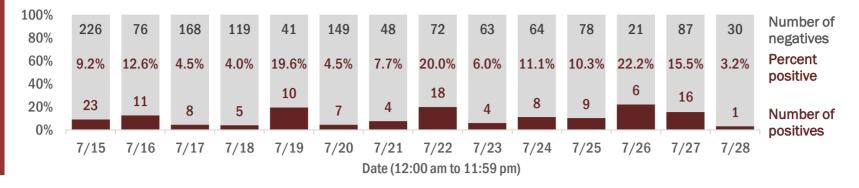

### **COVID-19: summary for Baker County**

Data through Jul 28, 2020 verified as of Jul 29, 2020 at 09:25 AM

Data in this report are provisional and subject to change.

| Long-term care | 25,020 | (67 |
|----------------|--------|-----|
| Correctional   | 8,985  | (2% |