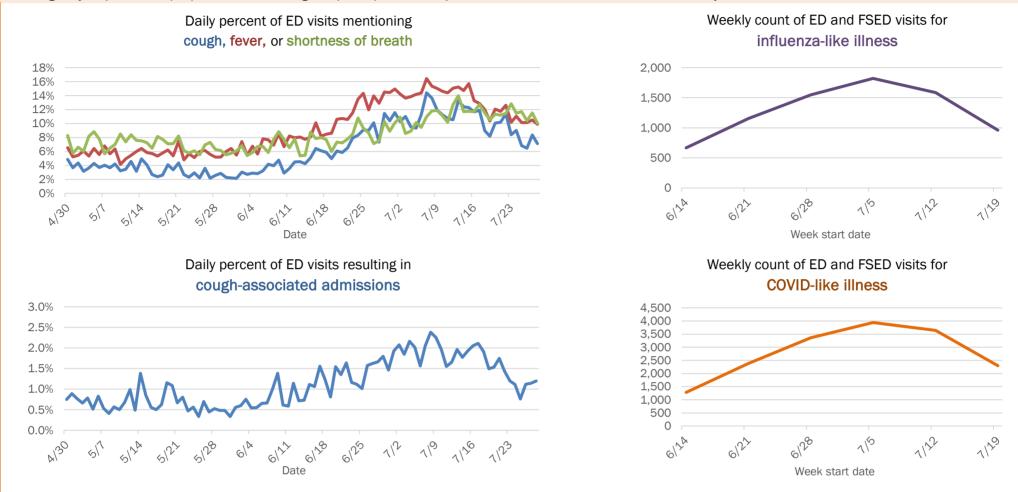

|
| 65-74 years | 8,836     | 8%  | 187          | 7%    | 1,019        | 19%  | 302    | 21% |
| 75-84 years | 4,974     | 4%  | 104          | 4%    | 873          | 16%  | 390    | 27% |
| 85+ years   | 2,850     | 3%  | 36           | 1%    | 775          | 15%  | 513    | 35% |
| Unknown     | 154       | 0%  | 10           | 0%    | 0            | 0%   | 0      | 0%  |
| Total       | 112,261   |     | 2,801        |       | 5,328        |      | 1,455  |     |

Percent positivity for new cases

These counts include the number of people for whom the department received PCR or antigen laboratory results by day. This percent is the number of people who test positive for the first time divided by all the people tested that day, excluding people who have previously tested positive.







# **COVID-19: summary for Desoto County**

Data through Jul 28, 2020 verified as of Jul 29, 2020 at 09:25 AM

Data in this report are provisional and subject to change.

| Cases: people with positive PC | R or antige | en test result                                                                              |                      |                      |                      |              |                                      |                      |                              |
|--------------------------------|-------------|---------------------------------------------------------------------------------------------|----------------------|----------------------|----------------------|--------------|--------------------------------------|----------------------|--------------------