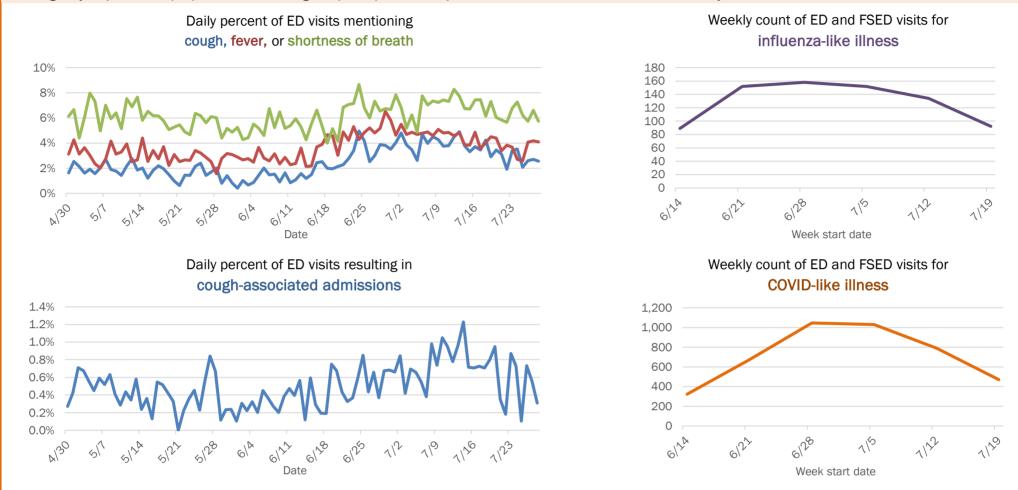

# **COVID-19: summary for Florida** Data through Jul 28, 2020 verified as of Jul 29, 2020 at 09:25 AM

Data in this report are provisional and subject to change.

|   | Cases: people with positive F | PCR or antig | en tes        | st result        |        |        |       |                 |        |        |       |       |            |        |       |      |                        |              |              |        |        |        |         |        |        |        |        |        |
|---|-------------------------------|--------------|---------------|------------------|--------|--------|-------|-----------------|--------|--------|-------|-------|------------|--------|-------|------|------------------------|--------------|--------------|--------|--------|--------|---------|--------|--------|--------|--------|--------|
|   | Total cases                   | 451,423      |               |                  |        |        |       |                 |        | Cas    | es in | Flo   | rida re    | esiden | ts dy | y da | te c                   | ase          | con          | firm   | ed     |        |         |        |        |        |        |        |
|   | Florida residents             | 446,251      | Case          | es               | 00     |        |       |                 | 4      | 10     |       |       |            | 1      | Med   | ian  | age                    |              |              |        |        |        |         |        |        |        |        |        |
|   | Non-Florida residents         | 5,172        | 13,8 <b>5</b> | 246              | 12,458 | t74    | 0     | 88              | 12,424 | 12,135 | 0     |       | (O (C      |        |       |      | - <del>С</del>         | $\leftarrow$ | $\leftarrow$ |        | 2      | H      | 2       | H      | H      | 43     | 42     | 42     |
|   | Gender for Florida residents  |              |               | 11,246<br>10,228 | Ĥ      | 10,474 | 9,329 | 3,707<br>10,188 | Ĥ      | 17     | 9,320 | 8,881 | 9,226      |        | 40    | 41   | 4                      | 4            | 4            | 4      | 42     | 4      | 42      | 4      | 41     | 4      | 4      | 4      |
|   | Men                           | 214,596      |               |                  |        |        | on C  | ,,,<br>         |        |        | 07    | 00    | o o:       | )      |       |      |                        |              |              |        |        |        |         |        |        |        |        |        |
|   | Women                         | 228,219      |               |                  |        |        |       |                 |        |        |       |       |            |        |       |      |                        |              |              |        |        |        |         |        |        |        |        |        |
|   | Unknown                       | 3,436        |               |                  |        |        |       |                 |        |        |       |       |            |        |       |      |                        |              |              |        |        |        |         |        |        |        |        |        |
|   | Age for Florida residents     |              | ы             | 9. 2.            | 00     | റ      | 0 7   | 1 0             | n      | 4      | Ω.    | 9     | <u>⊳ ∞</u> | )      | ы     | ٥.   | ▶.                     | 00           | o,           | 0      | τ.     | 2      | ŝ       | 4      | D      | 9      | 2      | 00     |
|   | Range                         | 0 - 110      | 7/15          | 7/16<br>7/17     | 7/18   | 7/19   | 7/20  | 1/22<br>7/22    | 7/23   | 7/24   | 7/25  | 7/26  | 7/27       | -      | 7/15  | 7/16 | 7/17                   | 7/18         | 7/19         | 7/20   | 7/21   | 7/22   | 7/23    | 7/24   | 7/25   | 7/26   | 7/27   | 7/28   |
|   | Median age                    | 40           |               |                  |        |        |       |                 |        |        |       |       |            |        |       |      |                        |              |              |        |        |        |         |        |        |        |        |        |
| _ | Race, ethnicity               | Cas          | ses           |                  |        | _      |       | zatio           | ns     |        |       | D     | eaths      |        |       |      |                        | Out          | com          | es f   | or F   | loric  | la re   | side   | ents   |        |        |        |
|   | White                         | 168,876      |               | 38%              |        | 5,16   |       |                 | 599    | %      | ,     | .96   |            | 66     | %     |      |                        | Flor         | ida          |        |        |        |         |        |        |        |        |        |
|   | Hispanic                      | 74,523       |               | 17%              |        | 5,75   | 8     |                 | 239    | %      | 1,2   | 208   |            | 19     | %     |      | Hospitalizat<br>Deaths |              |              | ions   |        | 25,4   | 99      | (6     | % of   | all    | cases) |        |
|   | Non-Hispanic                  | 77,112       |               | 17%              |        | 8,76   |       |                 | 349    | %      | ,     | '35   |            | 43     | %     |      |                        | Dea          | ths          |        |        |        | 6,3     | 33     | (1     | % of   | all    | cases) |
|   | Unknown ethnicity             | 17,241       |               | 4%               |        | 64     | 2     |                 | 39     | %      | 2     | 253   |            | 4      | %     |      |                        | New          | / dea        | aths   |        |        | 2       | 16     |        |        |        |        |
|   | Black                         | 65,857       |               | 15%              |        |        | 6     |                 | 259    | %      | 1,3   | 310   |            | 21     | %     |      |                        | Νοω          | deatl        | ns are | a tho  | so idi | ontifia | ad sin | nce la | st rep | ort    |        |
|   | Hispanic                      | 3,028        |               | 1%               |        | 29     |       |                 | 19     | %      |       | 42    |            | 1      | %     |      |                        | NCW          | ucati        | 15 010 | 5 010. | 30 10  | SHUIR   | 50 511 |        | Stick  | Jont.  |        |
|   | Non-Hispanic                  | 53,771       |               | 12%              |        | 5,87   | 6     |                 | 239    | %      | 1,2   | 205   |            | 19     | %     |      |                        | Cas          | es i         | n fac  | cility | / sta  | ff/re   | eside  | ents   |        |        |        |
|   | Unknown ethnicity             | 9,058        |               | 2%               |        | 20     | 7     |                 | 19     | %      |       | 63    |            | 1      | %     |      |                        | Flor         | ida          |        |        |        |         |        |        |        |        |        |
|   | Other                         | 45,363       |               | 10%              |        | 2,95   | 7     |                 | 129    | %      | Z     | 97    |            | 8      | %     |      |                        | Lon          | g-ter        | m ca   | are    | 2      | 25,0    | 20     | (6     | % of   | all    | cases) |
|   | Hispanic                      | 22,486       |               | 5%               |        | 1,80   | _     |                 | 79     | %      | 2     | 248   |            | 4      | %     |      |                        | Corr         | ecti         | onal   |        |        | 8,9     | 85     | (2     | % of   | all    | cases) |
|   | Non-Hispanic                  | 11,988       |               | 3%               |        | 97     | 5     |                 | 49     | %      | 1     | .92   |            | 3      | %     |      |                        |              |              |        |        |        |         |        |        |        |        |        |
|   | Unknown ethnicity             | 10,889       |               | 2%               |        | 17     | 9     |                 | 19     | %      |       | 57    |            | 1      | %     |      |                        |              |              |        |        |        |         |        |        |        |        |        |
|   | Unknown race                  | 166,155      |               | 37%              |        | 1,00   | _     |                 | 49     | %      | Э     | 30    |            | 5      | %     |      |                        |              |              |        |        |        |         |        |        |        |        |        |
|   | Hispanic                      | 13,372       |               | 3%               |        | 19     | 8     |                 | 19     | %      |       | 49    |            | 1      | %     |      |                        |              |              |        |        |        |         |        |        |        |        |        |
|   | Non-Hispanic                  | 3,114        |               | 1%               |        | 8      | 7     |                 | 09     | %      |       | 30    |            | 0      | %     |      |                        |              |              |        |        |        |         |        |        |        |        |        |
|   | Unknown ethnicity             | 149,669      |               | 34%              |        | 71     | 5     |                 | 39     | %      | 2     | 251   |            | 4      | %     |      |                        |              |              |        |        |        |         |        |        |        |        |        |
|   | Total                         | 446,251      |               |                  | 2      | 5,49   | 9     |                 |        |        | 6,3   | 33    |            |        |       |      |                        |              |              |        |        |        |         |        |        |        |        |        |