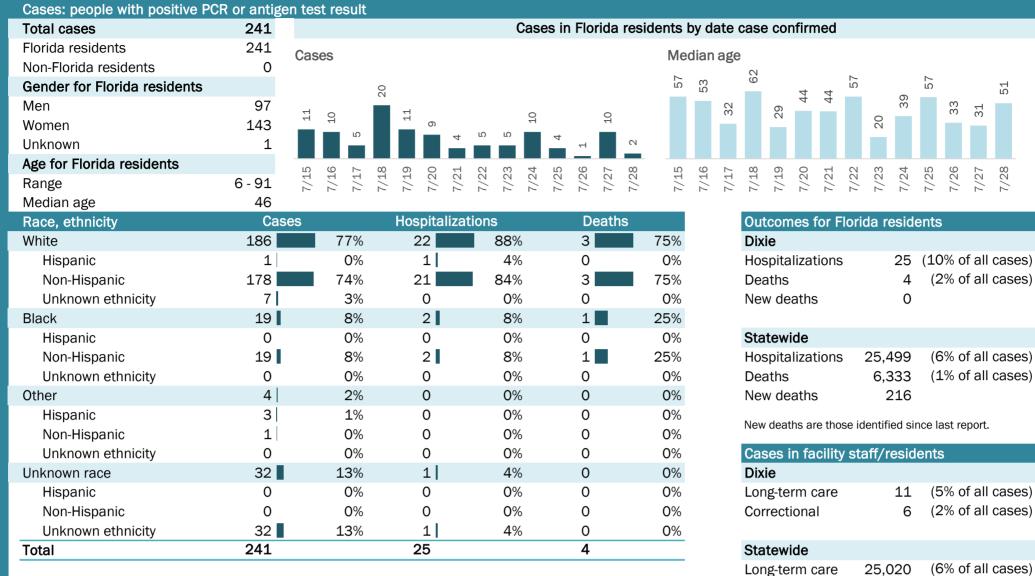

# **COVID-19: summary for Alachua County**

Data through Jul 28, 2020 verified as of Jul 29, 2020 at 09:25 AM

Data in this report are provisional and subject to change.

| Cases: people with positive PC | R or antigo | en test res  | ult          |       |                  |       |      |      |      |              |      |          |       |               |      |        |        |               |       |         |        |      |        |      |        |
|--------------------------------|-------------|--------------|--------------|-------|------------------|-------|------|------|------|--------------|------|----------|-------|---------------|------|--------|--------|---------------|-------|---------|--------|------|--------|------|--------|
| Total cases                    | 3,353       |              |              |       |                  |       | С    | ases | in F | lorida       | res  | idents l | by da | ate o         | case | con    | firm   | ned           |       |         |        |      |        |      |        |
| Florida residents              | 3,304       | Cases        |              |       |                  |       |      |      |      |              |      | Me       | dian  | age           |      |        |        |               |       |         |        |      |        |      |        |
| Non-Florida residents          | 49          | -4000        |              |       |                  |       |      |      |      | 00           |      | 1410     |       | ~80           |      |        | ~      |               |       |         |        |      |        |      |        |
| Gender for Florida residents   |             |              |              |       |                  | 0     | 06   | :    | 91   | 108          |      | 33       | 35    | 37            | 31   | 30     | 40     | 35            | 37    | 6       | 37     | 30   | 35     | 36   | 30     |
| Men                            | 1,521       | 72<br>67     | 80<br>80     | 64    | 73               | 80    | 0    | 69   |      | +            | 59   | ()       |       |               | с    |        |        |               |       | 29      |        | ñ    |        |      | ŝ      |
| Women                          | 1,778       |              |              |       |                  |       |      |      |      | 44           |      |          |       |               |      |        |        |               |       |         |        |      |        |      |        |
| Unknown                        | 5           |              |              |       |                  |       |      |      |      |              |      |          |       |               |      |        |        |               |       |         |        |      |        |      |        |
| Age for Florida residents      |             | ы<br>С       | N 80         | ର ୦   | , <del>,</del> , | 2     | n    | 4    | 5    | 0            | 00   | <u>ي</u> | ٥.    | ▶.            | 00   | ດຸ     | 0      | <del>, </del> | 2     | ςΩ      | 4      | ß    | 9      |      | 00     |
| Range                          | 0 - 103     | 7/15<br>7/16 | 7/17<br>7/18 | 7/19  | 7/21             | 7/22  | 7/23 | 7/24 | 7/25 | 7/26<br>7/27 | 7/28 | 7/15     | 7/16  | 7/17          | 7/18 | 7/19   | 7/20   | 7/21          | 7/22  | 7/23    | 7/24   | 7/25 | 7/26   | 7/27 | 7/28   |
| Median age                     | 31          |              |              |       |                  |       |      |      |      |              |      |          |       |               |      |        |        |               |       |         |        |      |        |      |        |
| Race, ethnicity                | Cas         | ses          |              | Hospi |                  | tions | 6    |      |      | Death        | ns   |          |       |               | Out  | come   | es f   | or F          | lori  | da re   | eside  | ents |        |      |        |
| White                          | 1,110       | 34           |              | 56    |                  |       | 41%  |      | 1    | .1           |      | 55%      |       |               |      | chua   |        |               |       |         |        |      |        |      |        |
| Hispanic                       | 134         | 4            | %            | 1     |                  |       | 1%   |      |      | 0            |      | 0%       |       | Hospitalizati |      | ions   | 6      | 1             | .37   | •       |        |      | cases) |      |        |
| Non-Hispanic                   | 907         | 27           |              | 53    |                  |       | 39%  |      | 1    | .1           |      | 55%      |       |               | Dea  | ths    |        |               |       |         | 20     | (1   | .% of  | all  | cases) |
| Unknown ethnicity              | 69          |              | %            | 2     |                  |       | 1%   |      |      | 0            |      | 0%       |       | New deaths    |      | aths   |        |               |       | 0       |        |      |        |      |        |
| Black                          | 910         | 28           | %            | 69    |                  |       | 50%  |      |      | 8            |      | 40%      |       |               |      |        |        |               |       |         |        |      |        |      |        |
| Hispanic                       | 6           |              | %            | 0     |                  |       | 0%   |      |      | 0            |      | 0%       |       |               | Stat | tewic  | de     |               |       |         |        |      |        |      |        |
| Non-Hispanic                   | 853         | 26           | %            | 67    |                  |       | 49%  |      |      | 8            |      | 40%      |       |               | Hos  | pitali | izat   | ions          | 5     | 25,4    |        | `    |        |      | cases) |
| Unknown ethnicity              | 51          |              | %            | 2     |                  |       | 1%   |      |      | 0            |      | 0%       |       |               | Dea  | ths    |        |               |       |         | 333    | (1   | .% of  | all  | cases) |
| Other                          | 421         | 13           |              | 6     | -                |       | 4%   |      |      | 1            |      | 5%       |       |               | Nev  | v dea  | aths   |               |       | 2       | 216    |      |        |      |        |
| Hispanic                       | 272         | 8            | %            | 4     | -                |       | 3%   |      |      | 0            |      | 0%       |       |               | Now  | death  | 16 9** | a the         | 60 id | lontifi | od oir |      | net ro | ort  |        |
| Non-Hispanic                   | 124         |              | %            | 2     |                  |       | 1%   |      |      | 1            |      | 5%       |       |               |      |        |        |               |       |         |        |      | -      |      |        |
| Unknown ethnicity              | 25          | 1            | %            | 0     |                  |       | 0%   |      |      | 0            |      | 0%       |       |               | Cas  | ses in | n fao  | cility        | y sta | aff/r   | esid   | ents | ;      |      |        |
| Unknown race                   | 863         | 26           |              | 6     |                  |       | 4%   |      |      | 0            |      | 0%       |       |               | Alac | chua   |        |               |       |         |        |      |        |      |        |
| Hispanic                       | 30          | 1            | %            | 0     |                  |       | 0%   |      |      | 0            |      | 0%       |       |               | Lon  | g-ter  | m c    | are           |       | 1       | .02    | •    |        |      | cases) |
| Non-Hispanic                   | 6           | C            | %            | 0     |                  |       | 0%   |      |      | 0            |      | 0%       |       |               | Cor  | rectio | onal   | 1             |       |         | 25     | (1   | .% of  | all  | cases) |
| Unknown ethnicity              | 827         | 25           | %            | 6     |                  |       | 4%   |      |      | 0            |      | 0%       |       |               |      |        |        |               |       |         |        |      |        |      |        |
| Total                          | 3,304       |              |              | 137   |                  |       |      |      | 2    | 20           |      |          |       |               | Sta  | tewic  | de     |               |       |         |        |      |        |      |        |
|                                |             |              |              |       |                  |       |      |      |      |              |      |          |       |               | Lon  | g-ter  | m c    | are           |       | 25,0    | )20    | (6   | 5% of  | all  | cases) |
|                                |             |              |              |       |                  |       |      |      |      |              |      |          |       |               | Cor  | rectio | onal   | ١             |       | 8,9     | 985    | (2   | ?% of  | all  | cases) |