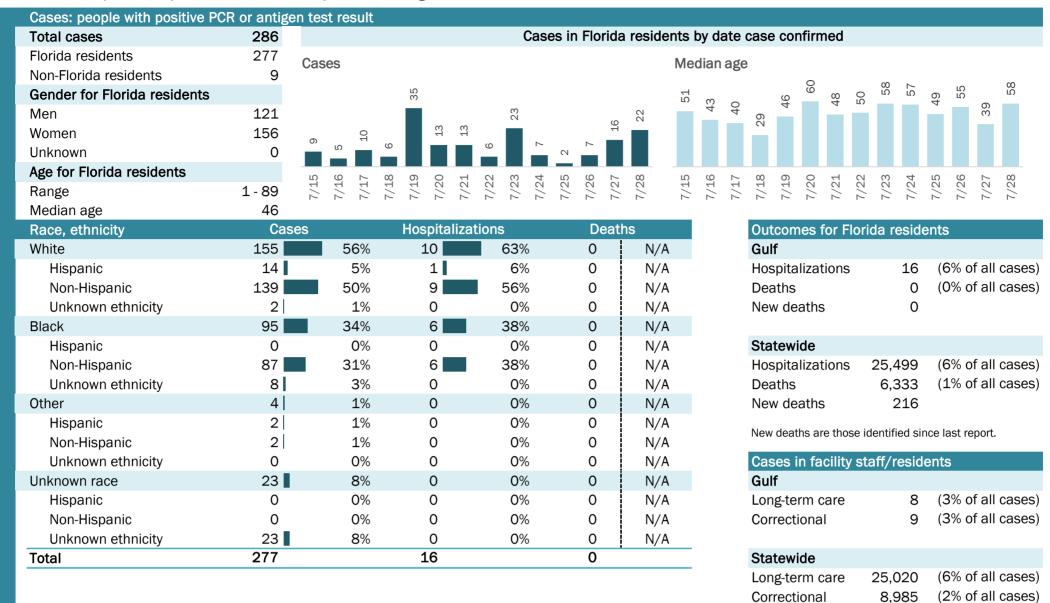

# **COVID-19: summary for Florida** Data through Jul 28, 2020 verified as of Jul 29, 2020 at 09:25 AM

Data in this report are provisional and subject to change.

|   | Cases: people with positive F | PCR or antig | en tes        | st result        |        |        |       |                 |        |        |       |       |            |        |       |      |                        |              |              |        |        |        |         |        |        |        |        |        |
|---|-------------------------------|--------------|---------------|------------------|--------|--------|-------|-----------------|--------|--------|-------|-------|------------|--------|-------|------|------------------------|--------------|--------------|--------|--------|--------|---------|--------|--------|--------|--------|--------|
|   | Total cases                   | 451,423      |               |                  |        |        |       |                 |        | Cas    | es in | Flo   | rida re    | esiden | ts dy | y da | te c                   | ase          | con          | firm   | ed     |        |         |        |        |        |        |        |
|   | Florida residents             | 446,251      | Case          | es               | 00     |        |       |                 | 4      | 10     |       |       |            | 1      | Med   | ian  | age                    |              |              |        |        |        |         |        |        |        |        |        |
|   | Non-Florida residents         | 5,172        | 13,8 <b>5</b> | 246              | 12,458 | t74    | 0     | 88              | 12,424 | 12,135 | 0     |       | (O (C      |        |       |      | - <del>С</del>         | $\leftarrow$ | $\leftarrow$ |        | 2      | H      | 2       | H      | H      | 43     | 42     | 42     |
|   | Gender for Florida residents  |              |               | 11,246<br>10,228 | Ĥ      | 10,474 | 9,329 | 3,707<br>10,188 | Ĥ      | 17     | 9,320 | 8,881 | 9,226      |        | 40    | 41   | 4                      | 4            | 4            | 4      | 42     | 4      | 42      | 4      | 41     | 4      | 4      | 4      |
|   | Men                           | 214,596      |               |                  |        |        | on C  | ,,,<br>         |        |        | 07    | 00    | o o:       | )      |       |      |                        |              |              |        |        |        |         |        |        |        |        |        |
|   | Women                         | 228,219      |               |                  |        |        |       |                 |        |        |       |       |            |        |       |      |                        |              |              |        |        |        |         |        |        |        |        |        |
|   | Unknown                       | 3,436        |               |                  |        |        |       |                 |        |        |       |       |            |        |       |      |                        |              |              |        |        |        |         |        |        |        |        |        |
|   | Age for Florida residents     |              | ы             | 9. 2.            | 00     | റ      | 0 7   | 1 0             | n      | 4      | Ω.    | 9     | <u>⊳ ∞</u> | )      | ы     | ٥.   | ▶.                     | 00           | o,           | 0      | τ.     | 2      | ŝ       | 4      | D      | 9      | 2      | 00     |
|   | Range                         | 0 - 110      | 7/15          | 7/16<br>7/17     | 7/18   | 7/19   | 7/20  | 1/22<br>7/22    | 7/23   | 7/24   | 7/25  | 7/26  | 7/27       | -      | 7/15  | 7/16 | 7/17                   | 7/18         | 7/19         | 7/20   | 7/21   | 7/22   | 7/23    | 7/24   | 7/25   | 7/26   | 7/27   | 7/28   |
|   | Median age                    | 40           |               |                  |        |        |       |                 |        |        |       |       |            |        |       |      |                        |              |              |        |        |        |         |        |        |        |        |        |
| _ | Race, ethnicity               | Cas          | ses           |                  |        | _      |       | zatio           | ns     |        |       | D     | eaths      |        |       |      |                        | Out          | com          | es f   | or F   | loric  | la re   | side   | ents   |        |        |        |
|   | White                         | 168,876      |               | 38%              |        | 5,16   |       |                 | 599    | %      | ,     | .96   |            | 66     | %     |      |                        | Flor         | ida          |        |        |        |         |        |        |        |        |        |
|   | Hispanic                      | 74,523       |               | 17%              |        | 5,75   | 8     |                 | 239    | %      | 1,2   | 208   |            | 19     | %     |      | Hospitalizat<br>Deaths |              |              | ions   |        | 25,4   | 99      | (6     | % of   | all    | cases) |        |
|   | Non-Hispanic                  | 77,112       |               | 17%              |        | 8,76   |       |                 | 349    | %      | ,     | '35   |            | 43     | %     |      |                        | Dea          | ths          |        |        |        | 6,3     | 33     | (1     | % of   | all    | cases) |
|   | Unknown ethnicity             | 17,241       |               | 4%               |        | 64     | 2     |                 | 39     | %      | 2     | 253   |            | 4      | %     |      |                        | New          | / dea        | aths   |        |        | 2       | 16     |        |        |        |        |
|   | Black                         | 65,857       |               | 15%              |        |        | 6     |                 | 259    | %      | 1,3   | 310   |            | 21     | %     |      |                        | Νοω          | deatl        | ns are | a tho  | so idi | ontifia | ad sin | nce la | st rep | ort    |        |
|   | Hispanic                      | 3,028        |               | 1%               |        | 29     |       |                 | 19     | %      |       | 42    |            | 1      | %     |      |                        | NCW          | ucati        | 15 010 | 5 010. | 30 10  | SHUIR   | 50 511 |        | Stick  | Jont.  |        |
|   | Non-Hispanic                  | 53,771       |               | 12%              |        | 5,87   | 6     |                 | 239    | %      | 1,2   | 205   |            | 19     | %     |      |                        | Cas          | es i         | n fac  | cility | / sta  | ff/re   | eside  | ents   |        |        |        |
|   | Unknown ethnicity             | 9,058        |               | 2%               |        | 20     | 7     |                 | 19     | %      |       | 63    |            | 1      | %     |      |                        | Flor         | ida          |        |        |        |         |        |        |        |        |        |
|   | Other                         | 45,363       |               | 10%              |        | 2,95   | 7     |                 | 129    | %      | Z     | 97    |            | 8      | %     |      |                        | Lon          | g-ter        | m ca   | are    | 2      | 25,0    | 20     | (6     | % of   | all    | cases) |
|   | Hispanic                      | 22,486       |               | 5%               |        | 1,80   | _     |                 | 79     | %      | 2     | 248   |            | 4      | %     |      |                        | Corr         | ecti         | onal   |        |        | 8,9     | 85     | (2     | % of   | all    | cases) |
|   | Non-Hispanic                  | 11,988       |               | 3%               |        | 97     | 5     |                 | 49     | %      | 1     | .92   |            | 3      | %     |      |                        |              |              |        |        |        |         |        |        |        |        |        |
|   | Unknown ethnicity             | 10,889       |               | 2%               |        | 17     | 9     |                 | 19     | %      |       | 57    |            | 1      | %     |      |                        |              |              |        |        |        |         |        |        |        |        |        |
|   | Unknown race                  | 166,155      |               | 37%              |        | 1,00   | _     |                 | 49     | %      | Э     | 30    |            | 5      | %     |      |                        |              |              |        |        |        |         |        |        |        |        |        |
|   | Hispanic                      | 13,372       |               | 3%               |        | 19     | 8     |                 | 19     | %      |       | 49    |            | 1      | %     |      |                        |              |              |        |        |        |         |        |        |        |        |        |
|   | Non-Hispanic                  | 3,114        |               | 1%               |        | 8      | 7     |                 | 09     | %      |       | 30    |            | 0      | %     |      |                        |              |              |        |        |        |         |        |        |        |        |        |
|   | Unknown ethnicity             | 149,669      |               | 34%              |        | 71     | 5     |                 | 39     | %      | 2     | 251   |            | 4      | %     |      |                        |              |              |        |        |        |         |        |        |        |        |        |
|   | Total                         | 446,251      |               |                  | 2      | 5,49   | 9     |                 |        |        | 6,3   | 33    |            |        |       |      |                        |              |              |        |        |        |         |        |        |        |        |        |