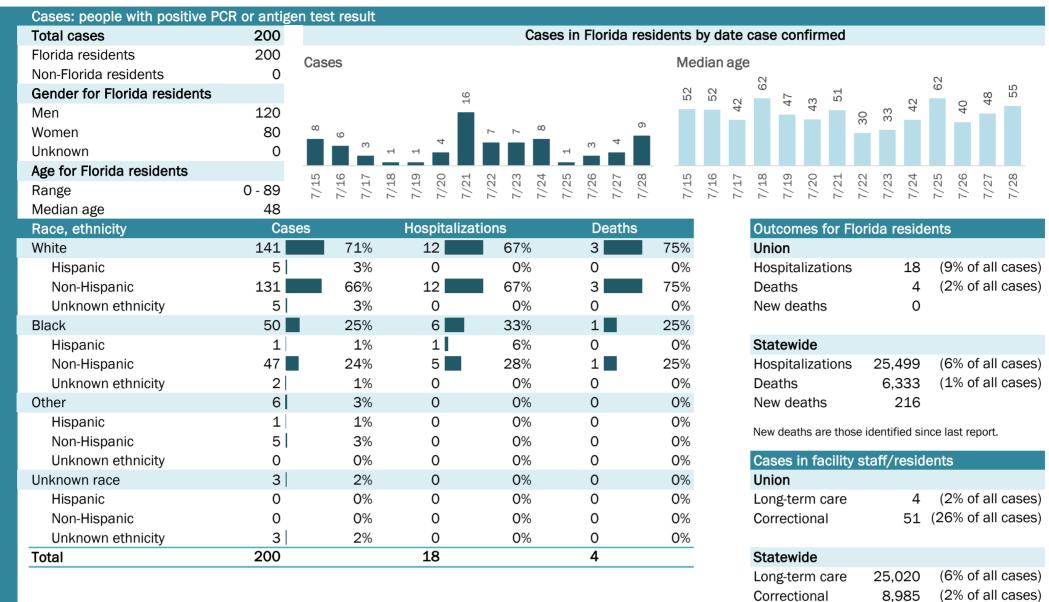

# **COVID-19: summary for Alachua County**

Data through Jul 28, 2020 verified as of Jul 29, 2020 at 09:25 AM

Data in this report are provisional and subject to change.

| Cases: people with positive PC | R or antigo | en test res  | ult          |       |                  |       |      |      |      |              |      |          |       |               |      |        |        |               |       |         |        |      |        |      |        |
|--------------------------------|-------------|--------------|--------------|-------|------------------|-------|------|------|------|--------------|------|----------|-------|---------------|------|--------|--------|---------------|-------|---------|--------|------|--------|------|--------|
| Total cases                    | 3,353       |              |              |       |                  |       | С    | ases | in F | lorida       | res  | idents l | by da | ate o         | case | con    | firm   | ned           |       |         |        |      |        |      |        |
| Florida residents              | 3,304       | Cases        |              |       |                  |       |      |      |      |              |      | Me       | dian  | age           |      |        |        |               |       |         |        |      |        |      |        |
| Non-Florida residents          | 49          | -4000        |              |       |                  |       |      |      |      | 00           |      | 1410     |       | ~80           |      |        | ~      |               |       |         |        |      |        |      |        |
| Gender for Florida residents   |             |              |              |       |                  | 0     | 06   | :    | 91   | 108          |      | 33       | 35    | 37            | 31   | 30     | 40     | 35            | 37    | 6       | 37     | 30   | 35     | 36   | 30     |
| Men                            | 1,521       | 72<br>67     | 80<br>80     | 64    | 73               | 80    | 0    | 69   |      | +            | 59   | ()       |       |               | с    |        |        |               |       | 29      |        | ñ    |        |      | ŝ      |
| Women                          | 1,778       |              |              |       |                  |       |      |      |      | 44           |      |          |       |               |      |        |        |               |       |         |        |      |        |      |        |
| Unknown                        | 5           |              |              |       |                  |       |      |      |      |              |      |          |       |               |      |        |        |               |       |         |        |      |        |      |        |
| Age for Florida residents      |             | ы<br>С       | N 80         | ର ୦   | , <del>,</del> , | 2     | n    | 4    | 5    | 0            | 00   | <u>ي</u> | ٥.    | ▶.            | 00   | ດຸ     | 0      | <del>, </del> | 2     | ςΩ      | 4      | ß    | 9      |      | 00     |
| Range                          | 0 - 103     | 7/15<br>7/16 | 7/17<br>7/18 | 7/19  | 7/21             | 7/22  | 7/23 | 7/24 | 7/25 | 7/26<br>7/27 | 7/28 | 7/15     | 7/16  | 7/17          | 7/18 | 7/19   | 7/20   | 7/21          | 7/22  | 7/23    | 7/24   | 7/25 | 7/26   | 7/27 | 7/28   |
| Median age                     | 31          |              |              |       |                  |       |      |      |      |              |      |          |       |               |      |        |        |               |       |         |        |      |        |      |        |
| Race, ethnicity                | Cas         | ses          |              | Hospi |                  | tions | 6    |      |      | Death        | ns   |          |       |               | Out  | come   | es f   | or F          | lori  | da re   | eside  | ents |        |      |        |
| White                          | 1,110       | 34           |              | 56    |                  |       | 41%  |      | 1    | .1           |      | 55%      |       |               |      | chua   |        |               |       |         |        |      |        |      |        |
| Hispanic                       | 134         | 4            | %            | 1     |                  |       | 1%   |      |      | 0            |      | 0%       |       | Hospitalizati |      | ions   | 6      | 1             | .37   | •       |        |      | cases) |      |        |
| Non-Hispanic                   | 907         | 27           |              | 53    |                  |       | 39%  |      | 1    | .1           |      | 55%      |       |               | Dea  | ths    |        |               |       |         | 20     | (1   | .% of  | all  | cases) |
| Unknown ethnicity              | 69          |              | %            | 2     |                  |       | 1%   |      |      | 0            |      | 0%       |       | New deaths    |      | aths   |        |               |       | 0       |        |      |        |      |        |
| Black                          | 910         | 28           | %            | 69    |                  |       | 50%  |      |      | 8            |      | 40%      |       |               |      |        |        |               |       |         |        |      |        |      |        |
| Hispanic                       | 6           |              | %            | 0     |                  |       | 0%   |      |      | 0            |      | 0%       |       |               | Stat | tewic  | de     |               |       |         |        |      |        |      |        |
| Non-Hispanic                   | 853         | 26           | %            | 67    |                  |       | 49%  |      |      | 8            |      | 40%      |       |               | Hos  | pitali | izat   | ions          | 5     | 25,4    |        | `    |        |      | cases) |
| Unknown ethnicity              | 51          |              | %            | 2     |                  |       | 1%   |      |      | 0            |      | 0%       |       |               | Dea  | ths    |        |               |       |         | 333    | (1   | .% of  | all  | cases) |
| Other                          | 421         | 13           |              | 6     | -                |       | 4%   |      |      | 1            |      | 5%       |       |               | Nev  | v dea  | aths   |               |       | 2       | 216    |      |        |      |        |
| Hispanic                       | 272         | 8            | %            | 4     | -                |       | 3%   |      |      | 0            |      | 0%       |       |               | Now  | death  | 16 9** | a the         | 60 id | lontifi | od oir |      | net ro | ort  |        |
| Non-Hispanic                   | 124         |              | %            | 2     |                  |       | 1%   |      |      | 1            |      | 5%       |       |               |      |        |        |               |       |         |        |      | -      |      |        |
| Unknown ethnicity              | 25          | 1            | %            | 0     |                  |       | 0%   |      |      | 0            |      | 0%       |       |               | Cas  | ses in | n fao  | cility        | y sta | aff/r   | esid   | ents | ;      |      |        |
| Unknown race                   | 863         | 26           |              | 6     |                  |       | 4%   |      |      | 0            |      | 0%       |       |               | Alac | chua   |        |               |       |         |        |      |        |      |        |
| Hispanic                       | 30          | 1            | %            | 0     |                  |       | 0%   |      |      | 0            |      | 0%       |       |               | Lon  | g-ter  | m c    | are           |       | 1       | .02    | •    |        |      | cases) |
| Non-Hispanic                   | 6           | C            | %            | 0     |                  |       | 0%   |      |      | 0            |      | 0%       |       |               | Cor  | rectio | onal   | 1             |       |         | 25     | (1   | .% of  | all  | cases) |
| Unknown ethnicity              | 827         | 25           | %            | 6     |                  |       | 4%   |      |      | 0            |      | 0%       |       |               |      |        |        |               |       |         |        |      |        |      |        |
| Total                          | 3,304       |              |              | 137   |                  |       |      |      | 2    | 20           |      |          |       |               | Sta  | tewic  | de     |               |       |         |        |      |        |      |        |
|                                |             |              |              |       |                  |       |      |      |      |              |      |          |       |               | Lon  | g-ter  | m c    | are           |       | 25,0    | )20    | (6   | 5% of  | all  | cases) |
|                                |             |              |              |       |                  |       |      |      |      |              |      |          |       |               | Cor  | rectio | onal   | ١             |       | 8,9     | 985    | (2   | ?% of  | all  | cases) |