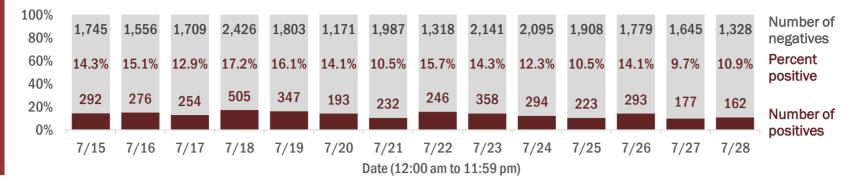

Percent positivity for new cases

These counts include the number of people for whom the department received PCR or antigen laboratory results by day. This percent is the number of people who test positive for the first time divided by all the people tested that day, excluding people who have previously tested positive.