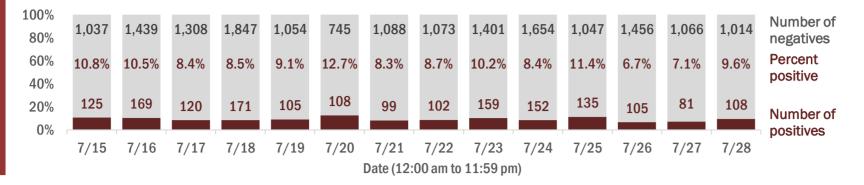

Percent positivity for new cases

These counts include the number of people for whom the department received PCR or antigen laboratory results by day. This percent is the number of people who test positive for the first time divided by all the people tested that day, excluding people who have previously tested positive.