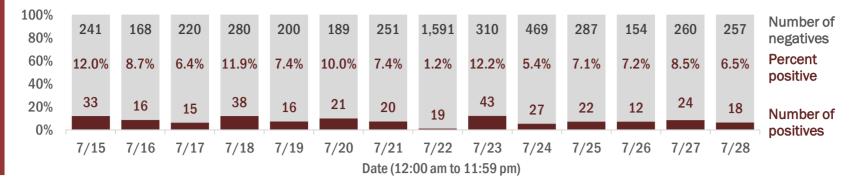

#### Percent positivity for new cases

These counts include the number of people for whom the department received PCR or antigen laboratory results by day. This percent is the number of people who test positive for the first time divided by all the people tested that day, excluding people who have previously tested positive.