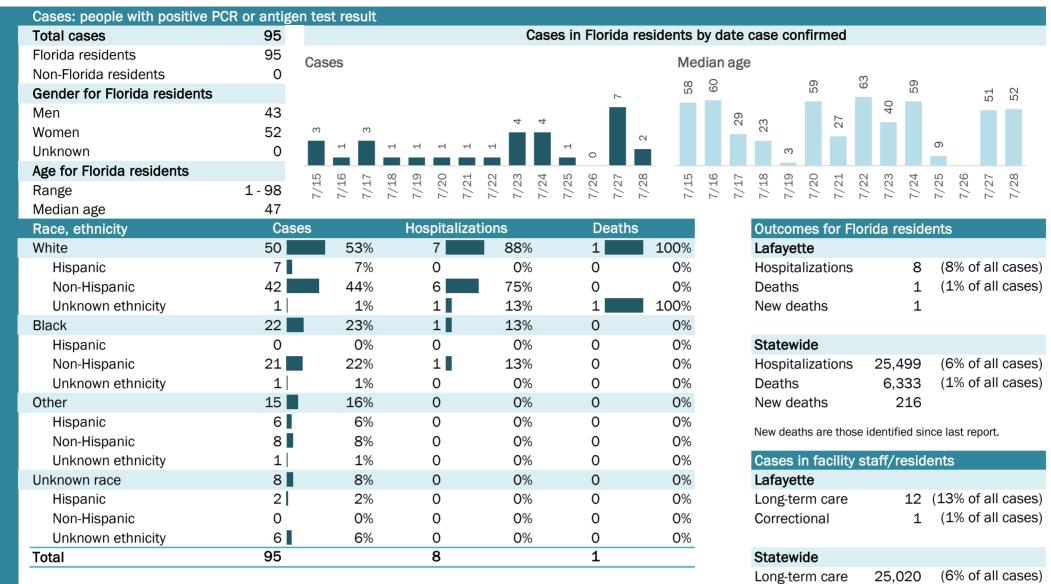

# **COVID-19: summary for Alachua County**

Data through Jul 28, 2020 verified as of Jul 29, 2020 at 09:25 AM

Data in this report are provisional and subject to change.

| Cases: people with positive PC | R or antigo | en test res  | ult          |       |                  |       |      |      |      |              |      |          |       |               |      |        |        |               |       |         |        |      |        |      |        |
|--------------------------------|-------------|--------------|--------------|-------|------------------|-------|------|------|------|--------------|------|----------|-------|---------------|------|--------|--------|---------------|-------|---------|--------|------|--------|------|--------|
| Total cases                    | 3,353       |              |              |       |                  |       | С    | ases | in F | lorida       | res  | idents l | by da | ate o         | case | con    | firm   | ned           |       |         |        |      |        |      |        |
| Florida residents              | 3,304       | Cases        |              |       |                  |       |      |      |      |              |      | Me       | dian  | age           |      |        |        |               |       |         |        |      |        |      |        |
| Non-Florida residents          | 49          | -4000        |              |       |                  |       |      |      |      | 00           |      | 1410     |       | ~80           |      |        | ~      |               |       |         |        |      |        |      |        |
| Gender for Florida residents   |             |              |              |       |                  | 0     | 06   | :    | 91   | 108          |      | 33       | 35    | 37            | 31   | 30     | 40     | 35            | 37    | 6       | 37     | 30   | 35     | 36   | 30     |
| Men                            | 1,521       | 72<br>67     | 80<br>80     | 64    | 73               | 80    | 0    | 69   |      | +            | 59   | ()       |       |               | с    |        |        |               |       | 29      |        | ñ    |        |      | ŝ      |
| Women                          | 1,778       |              |              |       |                  |       |      |      |      | 44           |      |          |       |               |      |        |        |               |       |         |        |      |        |      |        |
| Unknown                        | 5           |              |              |       |                  |       |      |      |      |              |      |          |       |               |      |        |        |               |       |         |        |      |        |      |        |
| Age for Florida residents      |             | ы<br>С       | N 80         | ର ୦   | , <del>,</del> , | 2     | n    | 4    | 5    | 0            | 00   | <u>ي</u> | ٥.    | ▶.            | 00   | ດຸ     | 0      | <del>, </del> | 2     | ςΩ      | 4      | ß    | 9      |      | 00     |
| Range                          | 0 - 103     | 7/15<br>7/16 | 7/17<br>7/18 | 7/19  | 7/21             | 7/22  | 7/23 | 7/24 | 7/25 | 7/26<br>7/27 | 7/28 | 7/15     | 7/16  | 7/17          | 7/18 | 7/19   | 7/20   | 7/21          | 7/22  | 7/23    | 7/24   | 7/25 | 7/26   | 7/27 | 7/28   |
| Median age                     | 31          |              |              |       |                  |       |      |      |      |              |      |          |       |               |      |        |        |               |       |         |        |      |        |      |        |
| Race, ethnicity                | Cas         | ses          |              | Hospi |                  | tions | 6    |      |      | Death        | ns   |          |       |               | Out  | come   | es f   | or F          | lori  | da re   | eside  | ents |        |      |        |
| White                          | 1,110       | 34           |              | 56    |                  |       | 41%  |      | 1    | .1           |      | 55%      |       |               |      | chua   |        |               |       |         |        |      |        |      |        |
| Hispanic                       | 134         | 4            | %            | 1     |                  |       | 1%   |      |      | 0            |      | 0%       |       | Hospitalizati |      | ions   | 6      | 1             | .37   | •       |        |      | cases) |      |        |
| Non-Hispanic                   | 907         | 27           |              | 53    |                  |       | 39%  |      | 1    | .1           |      | 55%      |       |               | Dea  | ths    |        |               |       |         | 20     | (1   | .% of  | all  | cases) |
| Unknown ethnicity              | 69          |              | %            | 2     |                  |       | 1%   |      |      | 0            |      | 0%       |       | New deaths    |      | aths   |        |               |       | 0       |        |      |        |      |        |
| Black                          | 910         | 28           | %            | 69    |                  |       | 50%  |      |      | 8            |      | 40%      |       |               |      |        |        |               |       |         |        |      |        |      |        |
| Hispanic                       | 6           |              | %            | 0     |                  |       | 0%   |      |      | 0            |      | 0%       |       |               | Stat | tewic  | de     |               |       |         |        |      |        |      |        |
| Non-Hispanic                   | 853         | 26           | %            | 67    |                  |       | 49%  |      |      | 8            |      | 40%      |       |               | Hos  | pitali | izat   | ions          | 5     | 25,4    |        | `    |        |      | cases) |
| Unknown ethnicity              | 51          |              | %            | 2     |                  |       | 1%   |      |      | 0            |      | 0%       |       |               | Dea  | ths    |        |               |       |         | 333    | (1   | .% of  | all  | cases) |
| Other                          | 421         | 13           |              | 6     | -                |       | 4%   |      |      | 1            |      | 5%       |       |               | Nev  | v dea  | aths   |               |       | 2       | 216    |      |        |      |        |
| Hispanic                       | 272         | 8            | %            | 4     | -                |       | 3%   |      |      | 0            |      | 0%       |       |               | Now  | death  | 16 9** | a the         | 60 id | lontifi | od oir |      | net ro | ort  |        |
| Non-Hispanic                   | 124         |              | %            | 2     |                  |       | 1%   |      |      | 1            |      | 5%       |       |               |      |        |        |               |       |         |        |      | -      |      |        |
| Unknown ethnicity              | 25          | 1            | %            | 0     |                  |       | 0%   |      |      | 0            |      | 0%       |       |               | Cas  | ses in | n fao  | cility        | y sta | aff/r   | esid   | ents | ;      |      |        |
| Unknown race                   | 863         | 26           |              | 6     |                  |       | 4%   |      |      | 0            |      | 0%       |       |               | Alac | chua   |        |               |       |         |        |      |        |      |        |
| Hispanic                       | 30          | 1            | %            | 0     |                  |       | 0%   |      |      | 0            |      | 0%       |       |               | Lon  | g-ter  | m c    | are           |       | 1       | .02    | •    |        |      | cases) |
| Non-Hispanic                   | 6           | C            | %            | 0     |                  |       | 0%   |      |      | 0            |      | 0%       |       |               | Cor  | rectio | onal   | 1             |       |         | 25     | (1   | .% of  | all  | cases) |
| Unknown ethnicity              | 827         | 25           | %            | 6     |                  |       | 4%   |      |      | 0            |      | 0%       |       |               |      |        |        |               |       |         |        |      |        |      |        |
| Total                          | 3,304       |              |              | 137   |                  |       |      |      | 2    | 20           |      |          |       |               | Sta  | tewic  | de     |               |       |         |        |      |        |      |        |
|                                |             |              |              |       |                  |       |      |      |      |              |      |          |       |               | Lon  | g-ter  | m c    | are           |       | 25,0    | )20    | (6   | 5% of  | all  | cases) |
|                                |             |              |              |       |                  |       |      |      |      |              |      |          |       |               | Cor  | rectio | onal   | ١             |       | 8,9     | 985    | (2   | ?% of  | all  | cases) |