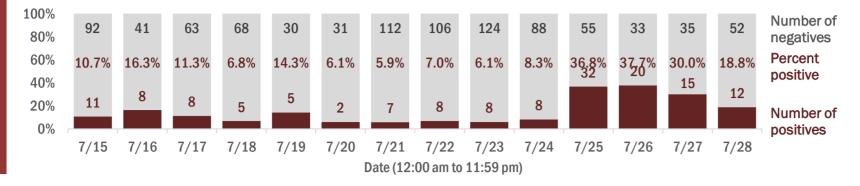

#### Percent positivity for new cases

These counts include the number of people for whom the department received PCR or antigen laboratory results by day. This percent is the number of people who test positive for the first time divided by all the people tested that day, excluding people who have previously tested positive.