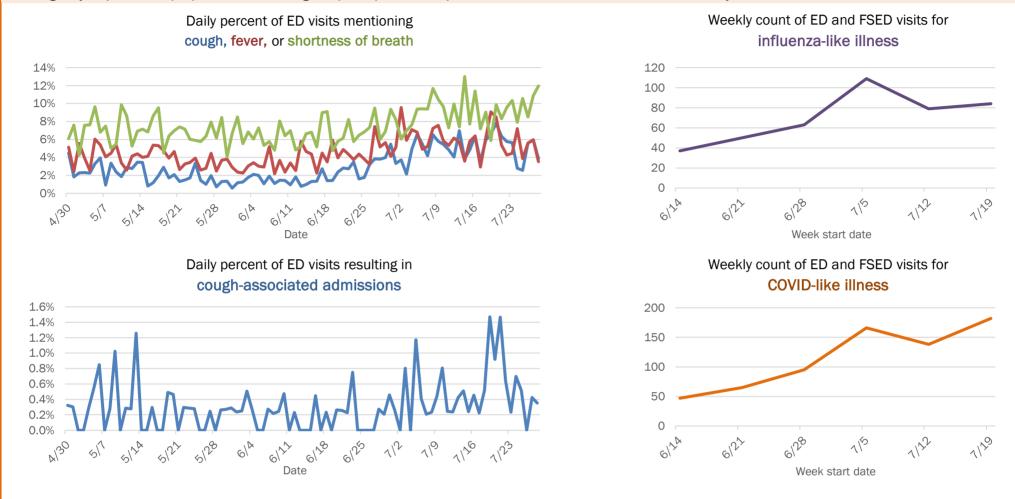

Percent positivity for new cases

These counts include the number of people for whom the department received PCR or antigen laboratory results by day. This percent is the number of people who test positive for the first time divided by all the people tested that day, excluding people who have previously tested positive.