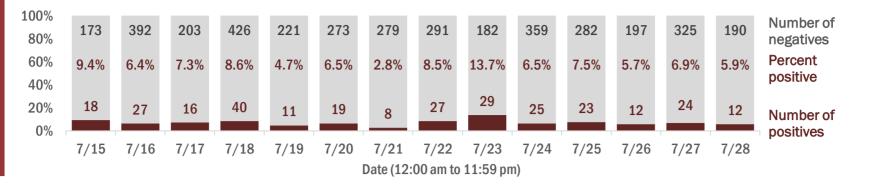

#### Percent positivity for new cases

These counts include the number of people for whom the department received PCR or antigen laboratory results by day. This percent is the number of people who test positive for the first time divided by all the people tested that day, excluding people who have previously tested positive.