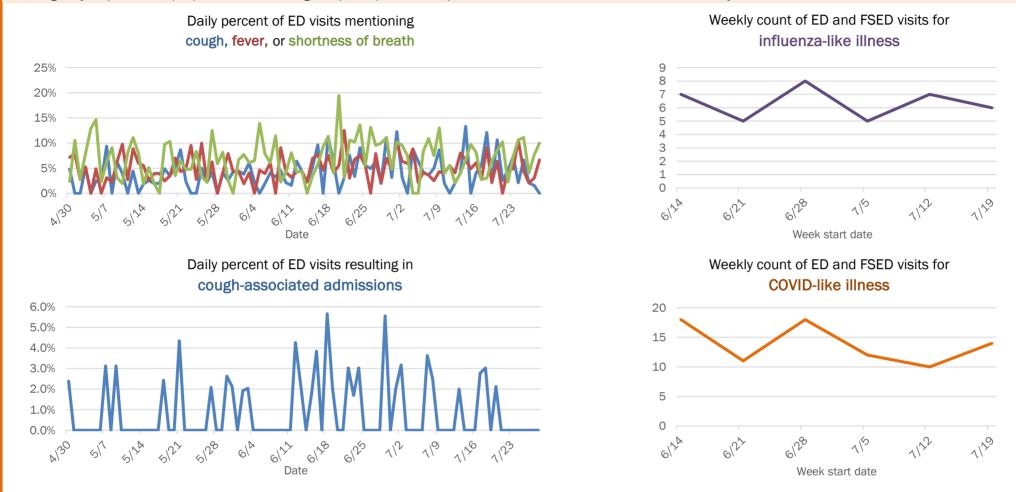

| 73        | 6%  | 1                | 8%  | 22            | 24% | 4      | 29% |
| 75-84 years | 21        | 2%  | 0                | 0%  | 5             | 5%  | 1      | 7%  |
| 85+ years   | 10        | 1%  | 0                | 0%  | 8             | 9%  | 4      | 29% |
| Unknown     | 0         | 0%  | 0                | 0%  | 0             | 0%  | 0      | 0%  |
| Total       | 1,238     |     | 13               |     | 93            |     | 14     |     |

#### Percent positivity for new cases

These counts include the number of people for whom the department received PCR or antigen laboratory results by day. This percent is the number of people who test positive for the first time divided by all the people tested that day, excluding people who have previously tested positive.







### **COVID-19: summary for Dixie County**

Data through Jul 28, 2020 verified as of Jul 29, 2020 at 09:25 AM

Data in this report are provisional and subject to change.



| 25,020 | (6% |
|--------|-----|
| 8,985  | (2% |

Correctional

(2% of all cases)

| Age group   | All cases |     | New cases ( | (7/28) | Hospitalizat | ions | Deaths |     |
|-------------|-----------|-----|-------------|--------|--------------|------|--------|-----|
| 0-4 years   | 0         | 0%  | 0           | 0%     | 0            | 0%   | 0      | 0%  |
| 5-14 years  | 16        | 7%  | 0           | 0%     | 0            | 0%   | 0      | 0%  |
| 15-24 years | 28        | 12% | 0           | 0%     | 0            | 0%   | 0      | 0%  |
| 25-34 years | 39        | 16% | 0           | 0%     | 2