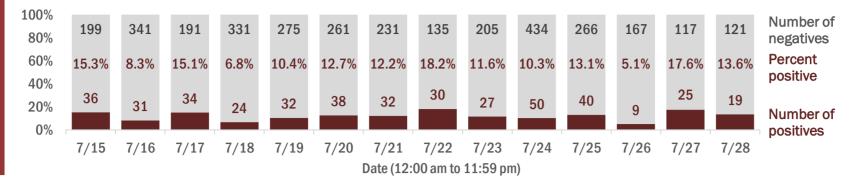

#### Percent positivity for new cases

These counts include the number of people for whom the department received PCR or antigen laboratory results by day. This percent is the number of people who test positive for the first time divided by all the people tested that day, excluding people who have previously tested positive.