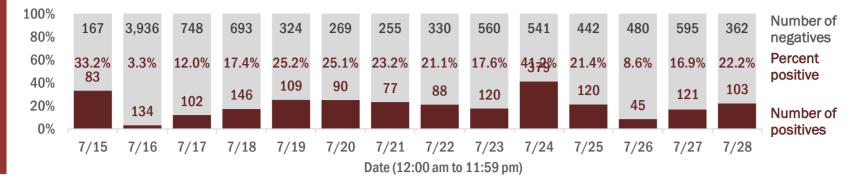

Percent positivity for new cases

These counts include the number of people for whom the department received PCR or antigen laboratory results by day. This percent is the number of people who test positive for the first time divided by all the people tested that day, excluding people who have previously tested positive.