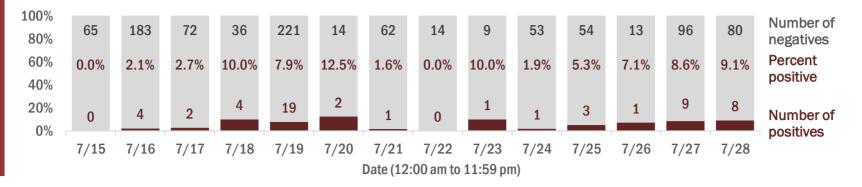

#### Percent positivity for new cases

These counts include the number of people for whom the department received PCR or antigen laboratory results by day. This percent is the number of people who test positive for the first time divided by all the people tested that day, excluding people who have previously tested positive.