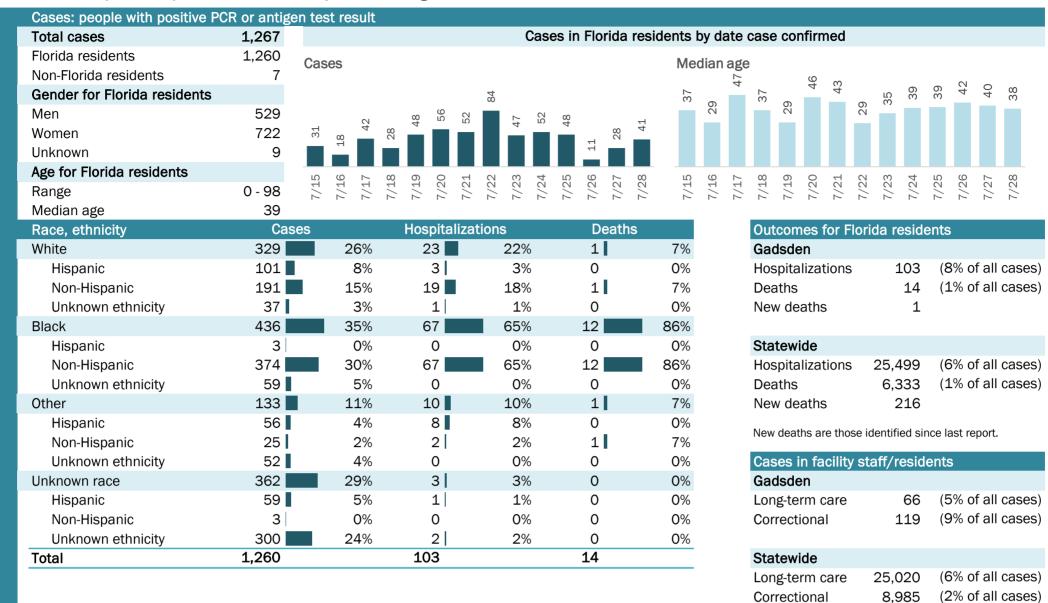

# **COVID-19: summary for Florida** Data through Jul 28, 2020 verified as of Jul 29, 2020 at 09:25 AM

Data in this report are provisional and subject to change.

|   | Cases: people with positive F | PCR or antig | en tes        | st result        |        |        |       |                 |        |        |       |       |            |        |       |      |                        |              |              |        |        |        |         |        |        |        |        |        |
|---|-------------------------------|--------------|---------------|------------------|--------|--------|-------|-----------------|--------|--------|-------|-------|------------|--------|-------|------|------------------------|--------------|--------------|--------|--------|--------|---------|--------|--------|--------|--------|--------|
|   | Total cases                   | 451,423      |               |                  |        |        |       |                 |        | Cas    | es in | Flo   | rida re    | esiden | ts dy | y da | te c                   | ase          | con          | firm   | ed     |        |         |        |        |        |        |        |
|   | Florida residents             | 446,251      | Case          | es               | 00     |        |       |                 | 4      | 10     |       |       |            | 1      | Med   | ian  | age                    |              |              |        |        |        |         |        |        |        |        |        |
|   | Non-Florida residents         | 5,172        | 13,8 <b>5</b> | 246              | 12,458 | t74    | 0     | 88              | 12,424 | 12,135 | 0     |       | (O (C      |        |       |      | - <del>С</del>         | $\leftarrow$ | $\leftarrow$ |        | 2      | H      | 2       | H      | H      | 43     | 42     | 42     |
|   | Gender for Florida residents  |              |               | 11,246<br>10,228 | Ĥ      | 10,474 | 9,329 | 3,707<br>10,188 | Ĥ      | 17     | 9,320 | 8,881 | 9,226      |        | 40    | 41   | 4                      | 4            | 4            | 4      | 42     | 4      | 42      | 4      | 41     | 4      | 4      | 4      |
|   | Men                           | 214,596      |               |                  |        |        | on C  | ,,,<br>         |        |        | 07    | 00    | o o:       | )      |       |      |                        |              |              |        |        |        |         |        |        |        |        |        |
|   | Women                         | 228,219      |               |                  |        |        |       |                 |        |        |       |       |            |        |       |      |                        |              |              |        |        |        |         |        |        |        |        |        |
|   | Unknown                       | 3,436        |               |                  |        |        |       |                 |        |        |       |       |            |        |       |      |                        |              |              |        |        |        |         |        |        |        |        |        |
|   | Age for Florida residents     |              | ы             | 9. 2.            | 00     | റ      | 0 7   | 1 0             | n      | 4      | Ω.    | 9     | <u>⊳ ∞</u> | )      | ы     | ٥.   | ▶.                     | 00           | o,           | 0      | τ.     | 2      | ŝ       | 4      | D      | 9      | 2      | 00     |
|   | Range                         | 0 - 110      | 7/15          | 7/16<br>7/17     | 7/18   | 7/19   | 7/20  | 1/22<br>7/22    | 7/23   | 7/24   | 7/25  | 7/26  | 7/27       | -      | 7/15  | 7/16 | 7/17                   | 7/18         | 7/19         | 7/20   | 7/21   | 7/22   | 7/23    | 7/24   | 7/25   | 7/26   | 7/27   | 7/28   |
|   | Median age                    | 40           |               |                  |        |        |       |                 |        |        |       |       |            |        |       |      |                        |              |              |        |        |        |         |        |        |        |        |        |
| _ | Race, ethnicity               | Cas          | ses           |                  |        | _      |       | zatio           | ns     |        |       | D     | eaths      |        |       |      |                        | Out          | com          | es f   | or F   | loric  | la re   | side   | ents   |        |        |        |
|   | White                         | 168,876      |               | 38%              |        | 5,16   |       |                 | 599    | %      | ,     | .96   |            | 66     | %     |      |                        | Flor         | ida          |        |        |        |         |        |        |        |        |        |
|   | Hispanic                      | 74,523       |               | 17%              |        | 5,75   | 8     |                 | 239    | %      | 1,2   | 208   |            | 19     | %     |      | Hospitalizat<br>Deaths |              |              | ions   |        | 25,4   | 99      | (6     | % of   | all    | cases) |        |
|   | Non-Hispanic                  | 77,112       |               | 17%              |        | 8,76   |       |                 | 349    | %      | ,     | '35   |            | 43     | %     |      |                        | Dea          | ths          |        |        |        | 6,3     | 33     | (1     | % of   | all    | cases) |
|   | Unknown ethnicity             | 17,241       |               | 4%               |        | 64     | 2     |                 | 39     | %      | 2     | 253   |            | 4      | %     |      |                        | New          | / dea        | aths   |        |        | 2       | 16     |        |        |        |        |
|   | Black                         | 65,857       |               | 15%              |        |        | 6     |                 | 259    | %      | 1,3   | 310   |            | 21     | %     |      |                        | Νοω          | deatl        | ns are | a tho  | so idi | ontifia | ad sin | nce la | st rep | ort    |        |
|   | Hispanic                      | 3,028        |               | 1%               |        | 29     |       |                 | 19     | %      |       | 42    |            | 1      | %     |      |                        | NCW          | ucati        | 15 010 | 5 010. | 30 10  | SHUIR   | 50 511 |        | Stick  | Jont.  |        |
|   | Non-Hispanic                  | 53,771       |               | 12%              |        | 5,87   | 6     |                 | 239    | %      | 1,2   | 205   |            | 19     | %     |      |                        | Cas          | es i         | n fac  | cility | / sta  | ff/re   | eside  | ents   |        |        |        |
|   | Unknown ethnicity             | 9,058        |               | 2%               |        | 20     | 7     |                 | 19     | %      |       | 63    |            | 1      | %     |      |                        | Flor         | ida          |        |        |        |         |        |        |        |        |        |
|   | Other                         | 45,363       |               | 10%              |        | 2,95   | 7     |                 | 129    | %      | Z     | 97    |            | 8      | %     |      |                        | Lon          | g-ter        | m ca   | are    | 2      | 25,0    | 20     | (6     | % of   | all    | cases) |
|   | Hispanic                      | 22,486       |               | 5%               |        | 1,80   | _     |                 | 79     | %      | 2     | 248   |            | 4      | %     |      |                        | Corr         | ecti         | onal   |        |        | 8,9     | 85     | (2     | % of   | all    | cases) |
|   | Non-Hispanic                  | 11,988       |               | 3%               |        | 97     | 5     |                 | 49     | %      | 1     | .92   |            | 3      | %     |      |                        |              |              |        |        |        |         |        |        |        |        |        |
|   | Unknown ethnicity             | 10,889       |               | 2%               |        | 17     | 9     |                 | 19     | %      |       | 57    |            | 1      | %     |      |                        |              |              |        |        |        |         |        |        |        |        |        |
|   | Unknown race                  | 166,155      |               | 37%              |        | 1,00   | _     |                 | 49     | %      | Э     | 30    |            | 5      | %     |      |                        |              |              |        |        |        |         |        |        |        |        |        |
|   | Hispanic                      | 13,372       |               | 3%               |        | 19     | 8     |                 | 19     | %      |       | 49    |            | 1      | %     |      |                        |              |              |        |        |        |         |        |        |        |        |        |
|   | Non-Hispanic                  | 3,114        |               | 1%               |        | 8      | 7     |                 | 09     | %      |       | 30    |            | 0      | %     |      |                        |              |              |        |        |        |         |        |        |        |        |        |
|   | Unknown ethnicity             | 149,669      |               | 34%              |        | 71     | 5     |                 | 39     | %      | 2     | 251   |            | 4      | %     |      |                        |              |              |        |        |        |         |        |        |        |        |        |
|   | Total                         | 446,251      |               |                  | 2      | 5,49   | 9     |                 |        |        | 6,3   | 33    |            |        |       |      |                        |              |              |        |        |        |         |        |        |        |        |        |