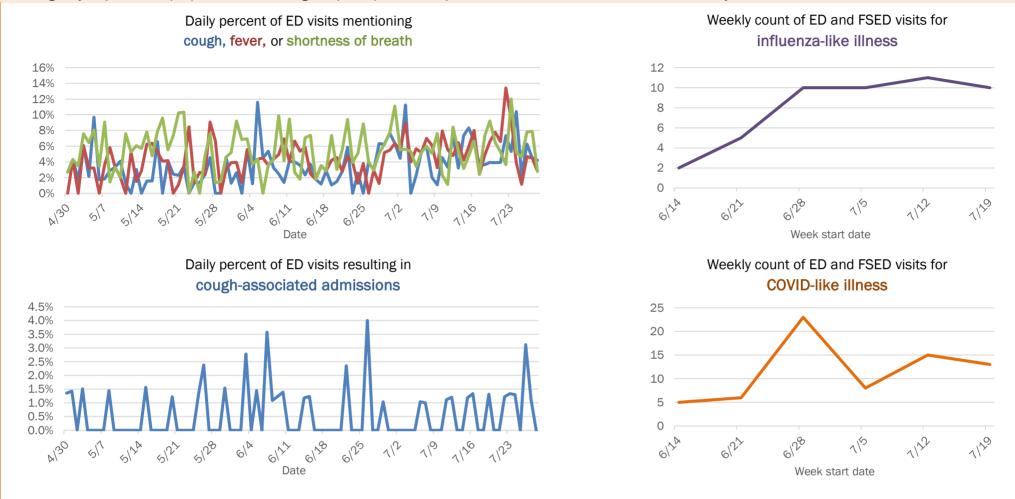

| 3            | 16%  | 12            | 23% | 4      | 33%        |
| 75-84 years | 41        | 4%  | 1            | 5%   | 9             | 17% | 4      | 33%        |
| 85+ years   | 12        | 1%  | 0            | 0%   | 2             | 4%  | 4      | 33%        |
| Unknown     | 0         | 0%  | 0            | 0%   | 0             | 0%  | 0      | 0%         |
| Total       | 1,015     |     | 19           |      | 53            |     | 12     |            |

### Percent positivity for new cases

These counts include the number of people for whom the department received PCR or antigen laboratory results by day. This percent is the number of people who test positive for the first time divided by all the people tested that day, excluding people who have previously tested positive.







## **COVID-19: summary for Washington County**

Data through Jul 28, 2020 verified as of Jul 29, 2020 at 09:25 AM

Data in this report are provisional and subject to change.



| Age group   | All cases |     | New cases (7 | //28) | Hospitalizat | ions | Deaths |     |
|-------------|-----------|-----|--------------|-------|--------------|------|--------|-----|
| 0-4 years   | 6         | 1%  | 0            | 0%    | 0            | 0%   | 0      | 0%  |
| 5-14 years  | 21        | 5%  | 1            | 13%   | 0            | 0%   | 0      | 0%  |
| 15-24 years | 58        | 13% | 0            | 0%    | 0            | 0%   | 0      | 0%  |
| 25-34 years | 68        | 15% | 0            | 0%    | 1            | 3%   | 0      | 0%  |
| 35-44 years | 57        | 12% | 2            | 25%   |