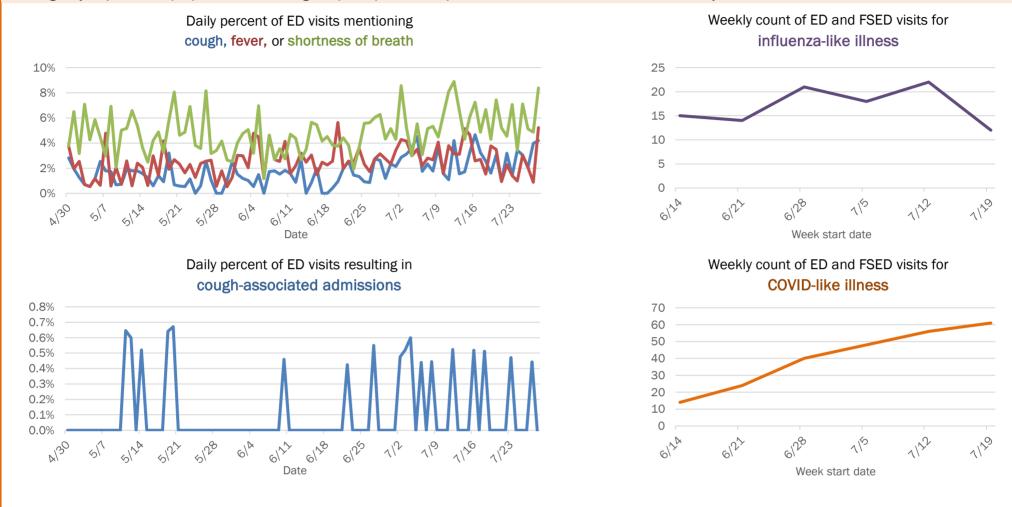

Percent positivity for new cases

These counts include the number of people for whom the department received PCR or antigen laboratory results by day. This percent is the number of people who test positive for the first time divided by all the people tested that day, excluding people who have previously tested positive.