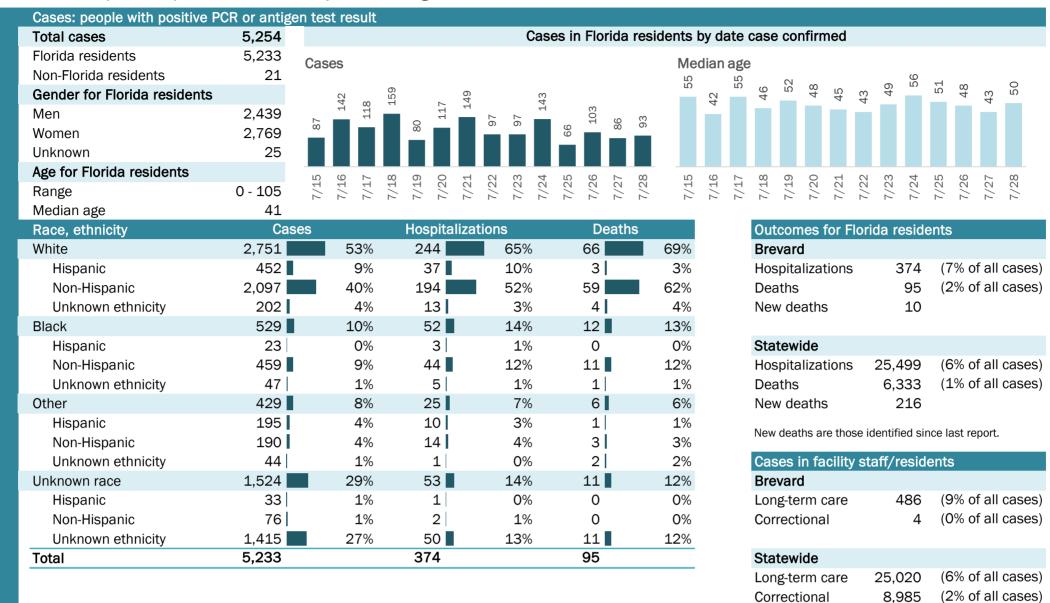

# **COVID-19: summary for Florida** Data through Jul 28, 2020 verified as of Jul 29, 2020 at 09:25 AM

Data in this report are provisional and subject to change.

|   | Cases: people with positive F | PCR or antig | en tes        | st result        |        |        |       |                 |        |        |       |       |            |        |       |      |                        |              |              |        |        |        |         |        |        |        |        |        |
|---|-------------------------------|--------------|---------------|------------------|--------|--------|-------|-----------------|--------|--------|-------|-------|------------|--------|-------|------|------------------------|--------------|--------------|--------|--------|--------|---------|--------|--------|--------|--------|--------|
|   | Total cases                   | 451,423      |               |                  |        |        |       |                 |        | Cas    | es in | Flo   | rida re    | esiden | ts dy | y da | te c                   | ase          | con          | firm   | ed     |        |         |        |        |        |        |        |
|   | Florida residents             | 446,251      | Case          | es               | 00     |        |       |                 | 4      | 10     |       |       |            | 1      | Med   | ian  | age                    |              |              |        |        |        |         |        |        |        |        |        |
|   | Non-Florida residents         | 5,172        | 13,8 <b>5</b> | 246              | 12,458 | t74    | 0     | 88              | 12,424 | 12,135 | 0     |       | (O (C      |        |       |      | - <del>С</del>         | $\leftarrow$ | $\leftarrow$ |        | 2      | H      | 2       | H      | H      | 43     | 42     | 42     |
|   | Gender for Florida residents  |              |               | 11,246<br>10,228 | Ĥ      | 10,474 | 9,329 | 3,707<br>10,188 | Ĥ      | 17     | 9,320 | 8,881 | 9,226      |        | 40    | 41   | 4                      | 4            | 4            | 4      | 42     | 4      | 42      | 4      | 41     | 4      | 4      | 4      |
|   | Men                           | 214,596      |               |                  |        |        | on C  | ,,,<br>         |        |        | 07    | 00    | o o:       | )      |       |      |                        |              |              |        |        |        |         |        |        |        |        |        |
|   | Women                         | 228,219      |               |                  |        |        |       |                 |        |        |       |       |            |        |       |      |                        |              |              |        |        |        |         |        |        |        |        |        |
|   | Unknown                       | 3,436        |               |                  |        |        |       |                 |        |        |       |       |            |        |       |      |                        |              |              |        |        |        |         |        |        |        |        |        |
|   | Age for Florida residents     |              | ы             | 9. 2.            | 00     | റ      | 0 7   | 1 0             | n      | 4      | Ω.    | 9     | <u>⊳ ∞</u> | )      | ы     | ٥.   | ▶.                     | 00           | o,           | 0      | τ.     | 2      | ŝ       | 4      | D      | 9      | 2      | 00     |
|   | Range                         | 0 - 110      | 7/15          | 7/16<br>7/17     | 7/18   | 7/19   | 7/20  | 1/22<br>7/22    | 7/23   | 7/24   | 7/25  | 7/26  | 7/27       | -      | 7/15  | 7/16 | 7/17                   | 7/18         | 7/19         | 7/20   | 7/21   | 7/22   | 7/23    | 7/24   | 7/25   | 7/26   | 7/27   | 7/28   |
|   | Median age                    | 40           |               |                  |        |        |       |                 |        |        |       |       |            |        |       |      |                        |              |              |        |        |        |         |        |        |        |        |        |
| _ | Race, ethnicity               | Cas          | ses           |                  |        | _      |       | zatio           | ns     |        |       | D     | eaths      |        |       |      |                        | Out          | com          | es f   | or F   | loric  | la re   | side   | ents   |        |        |        |
|   | White                         | 168,876      |               | 38%              |        | 5,16   |       |                 | 599    | %      | ,     | .96   |            | 66     | %     |      |                        | Flor         | ida          |        |        |        |         |        |        |        |        |        |
|   | Hispanic                      | 74,523       |               | 17%              |        | 5,75   | 8     |                 | 239    | %      | 1,2   | 208   |            | 19     | %     |      | Hospitalizat<br>Deaths |              |              | ions   |        | 25,4   | 99      | (6     | % of   | all    | cases) |        |
|   | Non-Hispanic                  | 77,112       |               | 17%              |        | 8,76   |       |                 | 349    | %      | ,     | '35   |            | 43     | %     |      |                        | Dea          | ths          |        |        |        | 6,3     | 33     | (1     | % of   | all    | cases) |
|   | Unknown ethnicity             | 17,241       |               | 4%               |        | 64     | 2     |                 | 39     | %      | 2     | 253   |            | 4      | %     |      |                        | New          | / dea        | aths   |        |        | 2       | 16     |        |        |        |        |
|   | Black                         | 65,857       |               | 15%              |        |        | 6     |                 | 259    | %      | 1,3   | 310   |            | 21     | %     |      |                        | Νοω          | deatl        | ns are | a tho  | so idi | ontifia | ad sin | nce la | st rep | ort    |        |
|   | Hispanic                      | 3,028        |               | 1%               |        | 29     |       |                 | 19     | %      |       | 42    |            | 1      | %     |      |                        | NCW          | ucati        | 15 010 | 5 010. | 30 10  | SHUIR   | 50 511 |        | Stick  | Jont.  |        |
|   | Non-Hispanic                  | 53,771       |               | 12%              |        | 5,87   | 6     |                 | 239    | %      | 1,2   | 205   |            | 19     | %     |      |                        | Cas          | es i         | n fac  | cility | / sta  | ff/re   | eside  | ents   |        |        |        |
|   | Unknown ethnicity             | 9,058        |               | 2%               |        | 20     | 7     |                 | 19     | %      |       | 63    |            | 1      | %     |      |                        | Flor         | ida          |        |        |        |         |        |        |        |        |        |
|   | Other                         | 45,363       |               | 10%              |        | 2,95   | 7     |                 | 129    | %      | Z     | 97    |            | 8      | %     |      |                        | Lon          | g-ter        | m ca   | are    | 2      | 25,0    | 20     | (6     | % of   | all    | cases) |
|   | Hispanic                      | 22,486       |               | 5%               |        | 1,80   | _     |                 | 79     | %      | 2     | 248   |            | 4      | %     |      |                        | Corr         | ecti         | onal   |        |        | 8,9     | 85     | (2     | % of   | all    | cases) |
|   | Non-Hispanic                  | 11,988       |               | 3%               |        | 97     | 5     |                 | 49     | %      | 1     | .92   |            | 3      | %     |      |                        |              |              |        |        |        |         |        |        |        |        |        |
|   | Unknown ethnicity             | 10,889       |               | 2%               |        | 17     | 9     |                 | 19     | %      |       | 57    |            | 1      | %     |      |                        |              |              |        |        |        |         |        |        |        |        |        |
|   | Unknown race                  | 166,155      |               | 37%              |        | 1,00   | _     |                 | 49     | %      | Э     | 30    |            | 5      | %     |      |                        |              |              |        |        |        |         |        |        |        |        |        |
|   | Hispanic                      | 13,372       |               | 3%               |        | 19     | 8     |                 | 19     | %      |       | 49    |            | 1      | %     |      |                        |              |              |        |        |        |         |        |        |        |        |        |
|   | Non-Hispanic                  | 3,114        |               | 1%               |        | 8      | 7     |                 | 09     | %      |       | 30    |            | 0      | %     |      |                        |              |              |        |        |        |         |        |        |        |        |        |
|   | Unknown ethnicity             | 149,669      |               | 34%              |        | 71     | 5     |                 | 39     | %      | 2     | 251   |            | 4      | %     |      |                        |              |              |        |        |        |         |        |        |        |        |        |
|   | Total                         | 446,251      |               |                  | 2      | 5,49   | 9     |                 |        |        | 6,3   | 33    |            |        |       |      |                        |              |              |        |        |        |         |        |        |        |        |        |