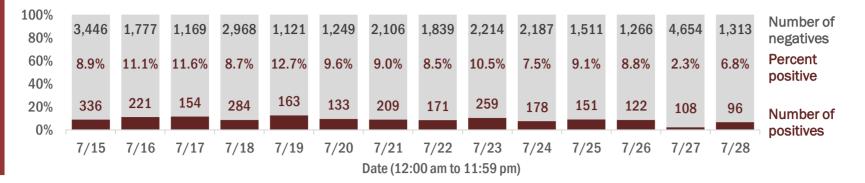

Percent positivity for new cases

These counts include the number of people for whom the department received PCR or antigen laboratory results by day. This percent is the number of people who test positive for the first time divided by all the people tested that day, excluding people who have previously tested positive.