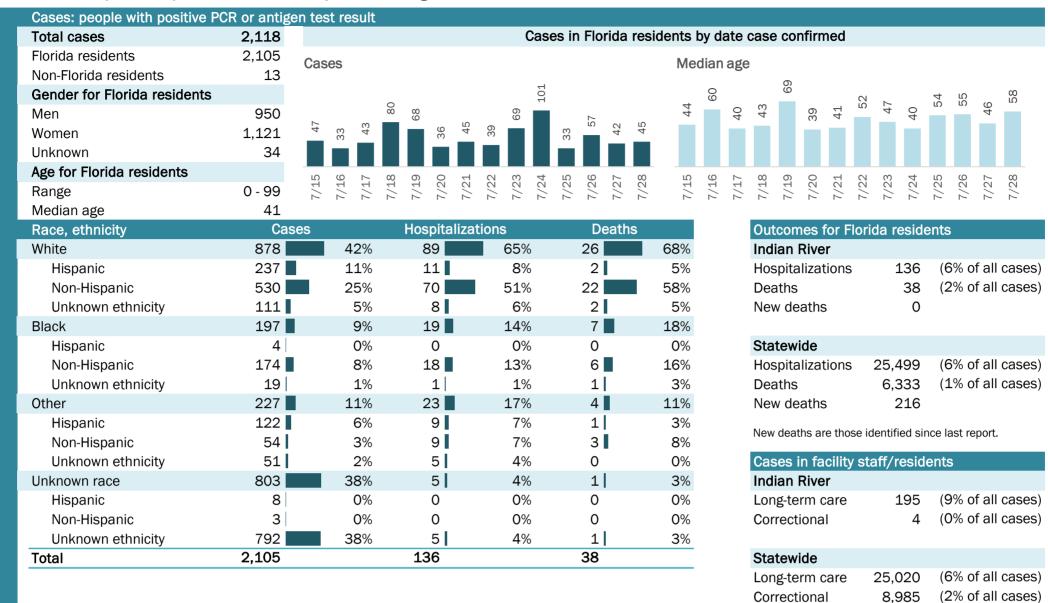

# **COVID-19: summary for Florida** Data through Jul 28, 2020 verified as of Jul 29, 2020 at 09:25 AM

Data in this report are provisional and subject to change.

|   | Cases: people with positive F | PCR or antig | en tes        | st result        |        |        |       |                 |        |        |       |       |            |        |       |      |                        |              |              |        |        |        |         |        |        |        |        |        |
|---|-------------------------------|--------------|---------------|------------------|--------|--------|-------|-----------------|--------|--------|-------|-------|------------|--------|-------|------|------------------------|--------------|--------------|--------|--------|--------|---------|--------|--------|--------|--------|--------|
|   | Total cases                   | 451,423      |               |                  |        |        |       |                 |        | Cas    | es in | Flo   | rida re    | esiden | ts dy | y da | te c                   | ase          | con          | firm   | ed     |        |         |        |        |        |        |        |
|   | Florida residents             | 446,251      | Case          | es               | 00     |        |       |                 | 4      | 10     |       |       |            | 1      | Med   | ian  | age                    |              |              |        |        |        |         |        |        |        |        |        |
|   | Non-Florida residents         | 5,172        | 13,8 <b>5</b> | 246              | 12,458 | t74    | 0     | 88              | 12,424 | 12,135 | 0     |       | (O (C      |        |       |      | - <del>С</del>         | $\leftarrow$ | $\leftarrow$ |        | 2      | H      | 2       | H      | H      | 43     | 42     | 42     |
|   | Gender for Florida residents  |              |               | 11,246<br>10,228 | Ĥ      | 10,474 | 9,329 | 3,707<br>10,188 | Ĥ      | 17     | 9,320 | 8,881 | 9,226      |        | 40    | 41   | 4                      | 4            | 4            | 4      | 42     | 4      | 42      | 4      | 41     | 4      | 4      | 4      |
|   | Men                           | 214,596      |               |                  |        |        | on C  | ,,,<br>         |        |        | 07    | 00    | o o:       | )      |       |      |                        |              |              |        |        |        |         |        |        |        |        |        |
|   | Women                         | 228,219      |               |                  |        |        |       |                 |        |        |       |       |            |        |       |      |                        |              |              |        |        |        |         |        |        |        |        |        |
|   | Unknown                       | 3,436        |               |                  |        |        |       |                 |        |        |       |       |            |        |       |      |                        |              |              |        |        |        |         |        |        |        |        |        |
|   | Age for Florida residents     |              | ы             | 9. 2.            | 00     | റ      | 0 7   | 1 0             | n      | 4      | Ω.    | 9     | <u>⊳ ∞</u> | )      | ы     | ٥.   | ▶.                     | 00           | o,           | 0      | τ.     | 2      | ŝ       | 4      | D      | 9      | 2      | 00     |
|   | Range                         | 0 - 110      | 7/15          | 7/16<br>7/17     | 7/18   | 7/19   | 7/20  | 1/22<br>7/22    | 7/23   | 7/24   | 7/25  | 7/26  | 7/27       | -      | 7/15  | 7/16 | 7/17                   | 7/18         | 7/19         | 7/20   | 7/21   | 7/22   | 7/23    | 7/24   | 7/25   | 7/26   | 7/27   | 7/28   |
|   | Median age                    | 40           |               |                  |        |        |       |                 |        |        |       |       |            |        |       |      |                        |              |              |        |        |        |         |        |        |        |        |        |
| _ | Race, ethnicity               | Cas          | ses           |                  |        | _      |       | zatio           | ns     |        |       | D     | eaths      |        |       |      |                        | Out          | com          | es f   | or F   | loric  | la re   | side   | ents   |        |        |        |
|   | White                         | 168,876      |               | 38%              |        | 5,16   |       |                 | 599    | %      | ,     | .96   |            | 66     | %     |      |                        | Flor         | ida          |        |        |        |         |        |        |        |        |        |
|   | Hispanic                      | 74,523       |               | 17%              |        | 5,75   | 8     |                 | 239    | %      | 1,2   | 208   |            | 19     | %     |      | Hospitalizat<br>Deaths |              |              | ions   |        | 25,4   | 99      | (6     | % of   | all    | cases) |        |
|   | Non-Hispanic                  | 77,112       |               | 17%              |        | 8,76   |       |                 | 349    | %      | ,     | '35   |            | 43     | %     |      |                        | Dea          | ths          |        |        |        | 6,3     | 33     | (1     | % of   | all    | cases) |
|   | Unknown ethnicity             | 17,241       |               | 4%               |        | 64     | 2     |                 | 39     | %      | 2     | 253   |            | 4      | %     |      |                        | New          | / dea        | aths   |        |        | 2       | 16     |        |        |        |        |
|   | Black                         | 65,857       |               | 15%              |        |        | 6     |                 | 259    | %      | 1,3   | 310   |            | 21     | %     |      |                        | Νοω          | deatl        | ns are | a tho  | so idi | ontifia | ad sin | nce la | st rep | ort    |        |
|   | Hispanic                      | 3,028        |               | 1%               |        | 29     |       |                 | 19     | %      |       | 42    |            | 1      | %     |      |                        | NCW          | ucati        | 15 010 | 5 010. | 30 10  | SHUIR   | 50 511 |        | Stick  | Jont.  |        |
|   | Non-Hispanic                  | 53,771       |               | 12%              |        | 5,87   | 6     |                 | 239    | %      | 1,2   | 205   |            | 19     | %     |      |                        | Cas          | es i         | n fac  | cility | / sta  | ff/re   | eside  | ents   |        |        |        |
|   | Unknown ethnicity             | 9,058        |               | 2%               |        | 20     | 7     |                 | 19     | %      |       | 63    |            | 1      | %     |      |                        | Flor         | ida          |        |        |        |         |        |        |        |        |        |
|   | Other                         | 45,363       |               | 10%              |        | 2,95   | 7     |                 | 129    | %      | Z     | 97    |            | 8      | %     |      |                        | Lon          | g-ter        | m ca   | are    | 2      | 25,0    | 20     | (6     | % of   | all    | cases) |
|   | Hispanic                      | 22,486       |               | 5%               |        | 1,80   | _     |                 | 79     | %      | 2     | 248   |            | 4      | %     |      |                        | Corr         | ecti         | onal   |        |        | 8,9     | 85     | (2     | % of   | all    | cases) |
|   | Non-Hispanic                  | 11,988       |               | 3%               |        | 97     | 5     |                 | 49     | %      | 1     | .92   |            | 3      | %     |      |                        |              |              |        |        |        |         |        |        |        |        |        |
|   | Unknown ethnicity             | 10,889       |               | 2%               |        | 17     | 9     |                 | 19     | %      |       | 57    |            | 1      | %     |      |                        |              |              |        |        |        |         |        |        |        |        |        |
|   | Unknown race                  | 166,155      |               | 37%              |        | 1,00   | _     |                 | 49     | %      | Э     | 30    |            | 5      | %     |      |                        |              |              |        |        |        |         |        |        |        |        |        |
|   | Hispanic                      | 13,372       |               | 3%               |        | 19     | 8     |                 | 19     | %      |       | 49    |            | 1      | %     |      |                        |              |              |        |        |        |         |        |        |        |        |        |
|   | Non-Hispanic                  | 3,114        |               | 1%               |        | 8      | 7     |                 | 09     | %      |       | 30    |            | 0      | %     |      |                        |              |              |        |        |        |         |        |        |        |        |        |
|   | Unknown ethnicity             | 149,669      |               | 34%              |        | 71     | 5     |                 | 39     | %      | 2     | 251   |            | 4      | %     |      |                        |              |              |        |        |        |         |        |        |        |        |        |
|   | Total                         | 446,251      |               |                  | 2      | 5,49   | 9     |                 |        |        | 6,3   | 33    |            |        |       |      |                        |              |              |        |        |        |         |        |        |        |        |        |