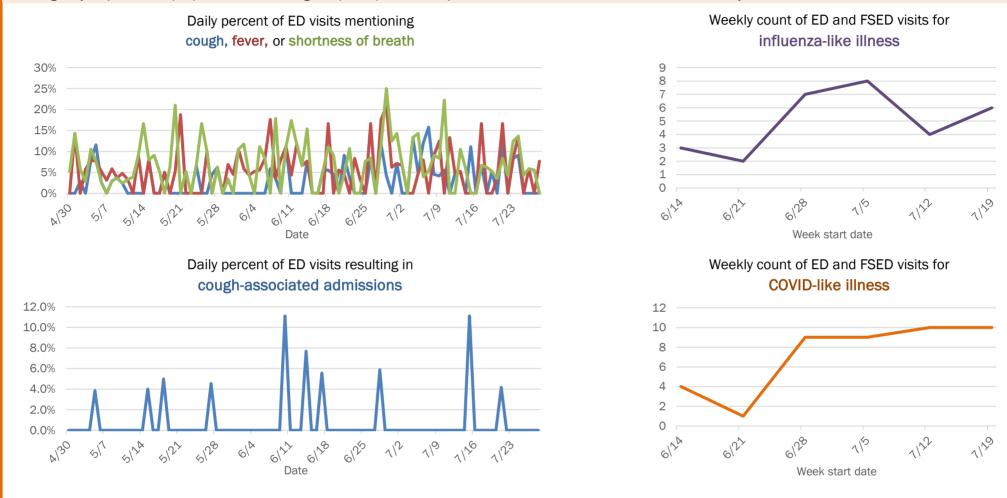

#### Percent positivity for new cases

These counts include the number of people for whom the department received PCR or antigen laboratory results by day. This percent is the number of people who test positive for the first time divided by all the people tested that day, excluding people who have previously tested positive.