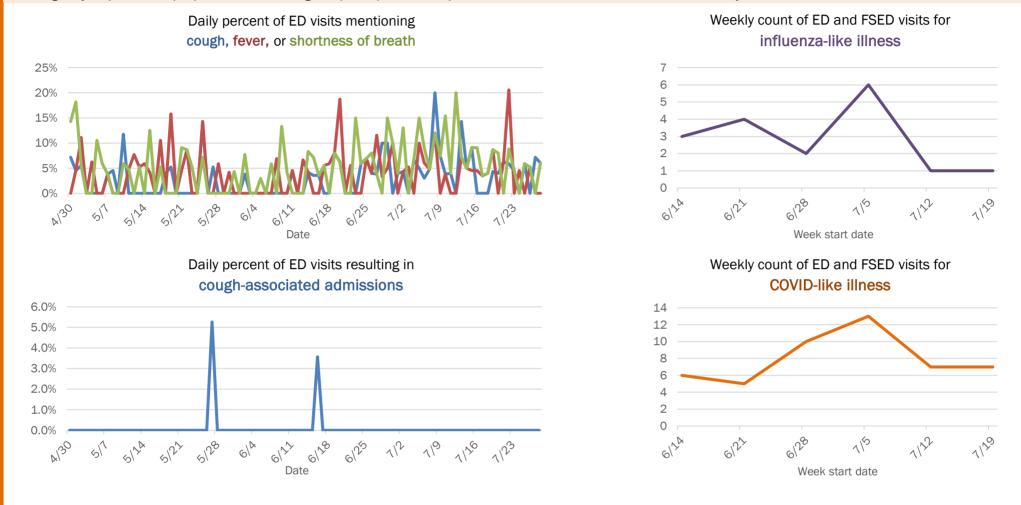

#### Percent positivity for new cases

These counts include the number of people for whom the department received PCR or antigen laboratory results by day. This percent is the number of people who test positive for the first time divided by all the people tested that day, excluding people who have previously tested positive.