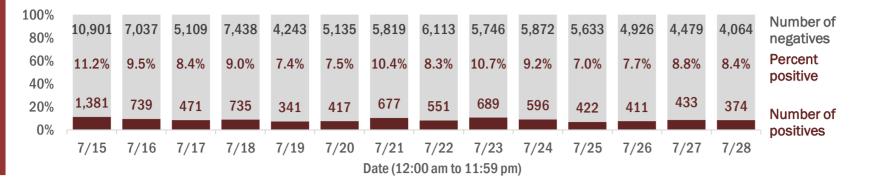

Percent positivity for new cases

These counts include the number of people for whom the department received PCR or antigen laboratory results by day. This percent is the number of people who test positive for the first time divided by all the people tested that day, excluding people who have previously tested positive.