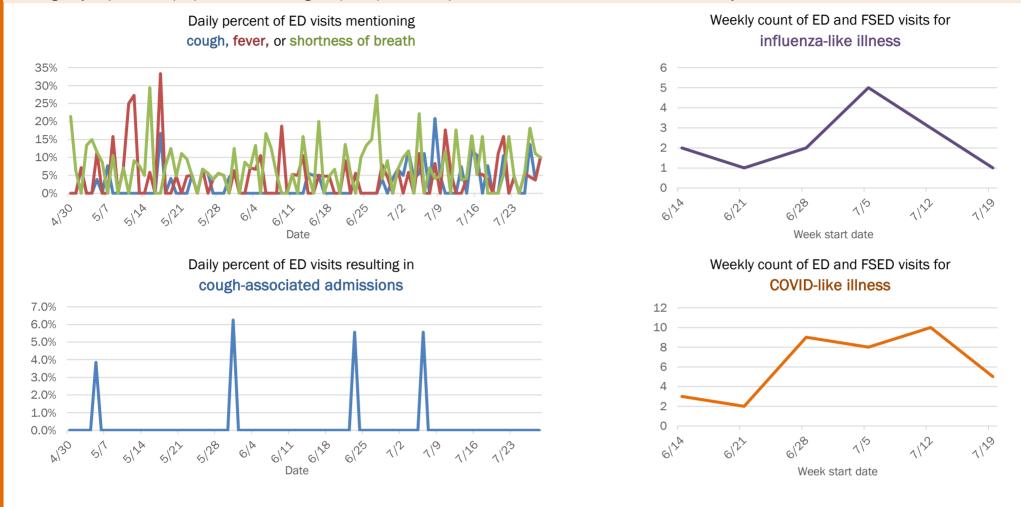

years | 31        | 8%  | 1            | 20%   | 4            | 40%  | 0      | 0%   |
| 75-84 years | 13        | 3%  | 0            | 0%    | 0            | 0%   | 1      | 100% |
| 85+ years   | 5         | 1%  | 0            | 0%    | 0            | 0%   | 0      | 0%   |
| Unknown     | 0         | 0%  | 0            | 0%    | 0            | 0%   | 0      | 0%   |
| Total       | 393       |     | 5            |       | 10           |      | 1      |      |

### Percent positivity for new cases

These counts include the number of people for whom the department received PCR or antigen laboratory results by day. This percent is the number of people who test positive for the first time divided by all the people tested that day, excluding people who have previously tested positive.







## **COVID-19: summary for Indian River County**

Data through Jul 28, 2020 verified as of Jul 29, 2020 at 09:25 AM

Data in this report are provisional and subject to change.



| Age group   | All cases |     | New cases (7 | 7/28) | Hospitalizati | ons | Deaths |     |
|-------------|-----------|-----|--------------|-------|---------------|-----|--------|-----|
| 0-4 years   | 35        | 2%  | 0            | 0%    | 0             | 0%  | 0      | 0%  |
| 5-14 years  | 109       | 5%  | 1            | 2%    | 0             | 0%  | 0      | 0%  |
| 15-24 years | 350       | 17% | 4            | 9%    | 1             | 1%  | 1      | 3%  |
| 25-34 years | 343       | 16% | 7            | 16%   | 4             | 3%  | 0      | 0%  |
| 35-44 years | 298       | 14% | 6            | 13%