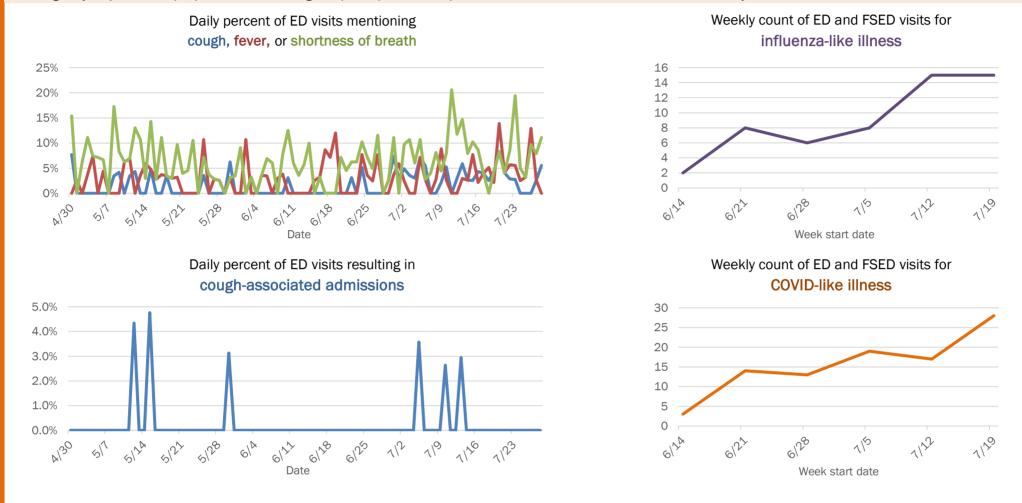

#### Percent positivity for new cases

These counts include the number of people for whom the department received PCR or antigen laboratory results by day. This percent is the number of people who test positive for the first time divided by all the people tested that day, excluding people who have previously tested positive.