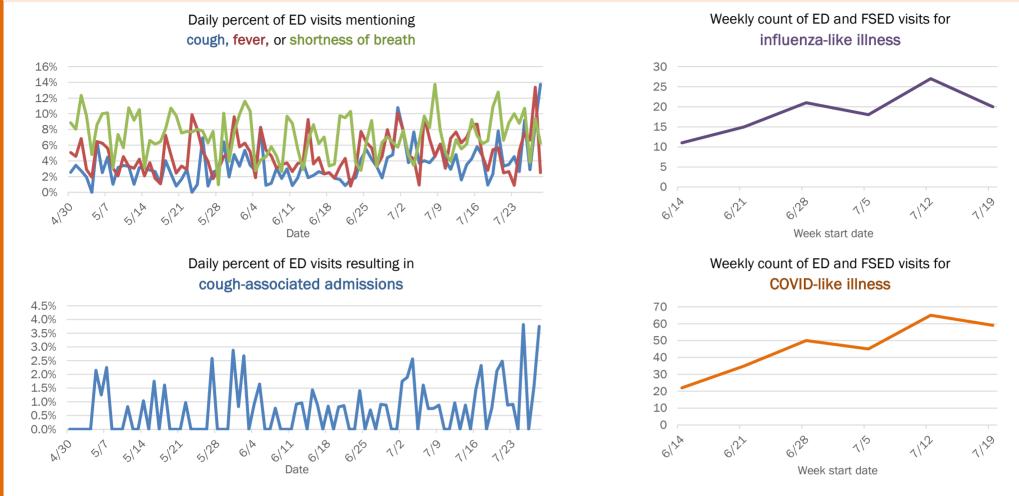

#### Percent positivity for new cases

These counts include the number of people for whom the department received PCR or antigen laboratory results by day. This percent is the number of people who test positive for the first time divided by all the people tested that day, excluding people who have previously tested positive.