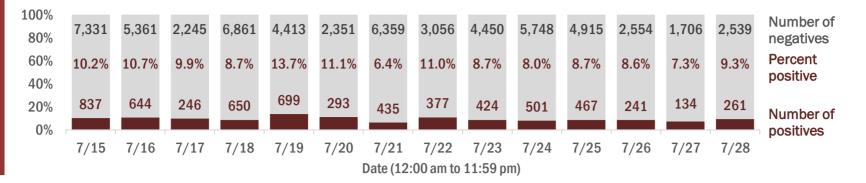

Percent positivity for new cases

These counts include the number of people for whom the department received PCR or antigen laboratory results by day. This percent is the number of people who test positive for the first time divided by all the people tested that day, excluding people who have previously tested positive.