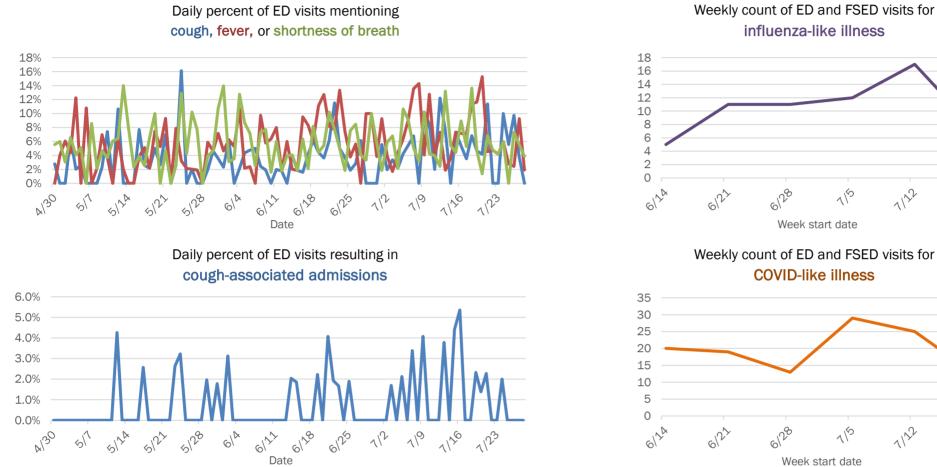

Percent positivity for new cases

These counts include the number of people for whom the department received PCR or antigen laboratory results by day. This percent is the number of people who test positive for the first time divided by all the people tested that day, excluding people who have previously tested positive.