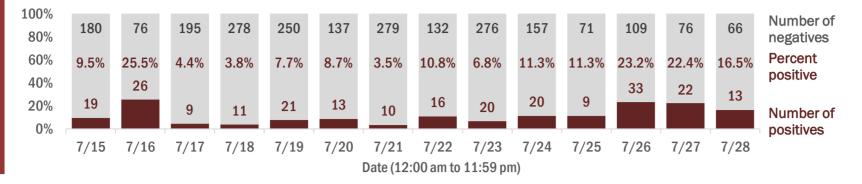

#### Percent positivity for new cases

These counts include the number of people for whom the department received PCR or antigen laboratory results by day. This percent is the number of people who test positive for the first time divided by all the people tested that day, excluding people who have previously tested positive.