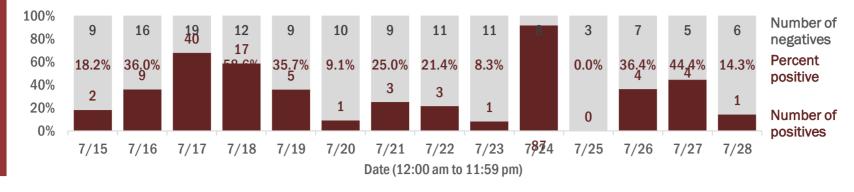

#### Percent positivity for new cases

These counts include the number of people for whom the department received PCR or antigen laboratory results by day. This percent is the number of people who test positive for the first time divided by all the people tested that day, excluding people who have previously tested positive.