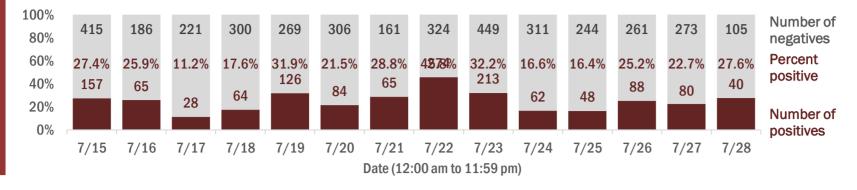

#### Percent positivity for new cases

These counts include the number of people for whom the department received PCR or antigen laboratory results by day. This percent is the number of people who test positive for the first time divided by all the people tested that day, excluding people who have previously tested positive.