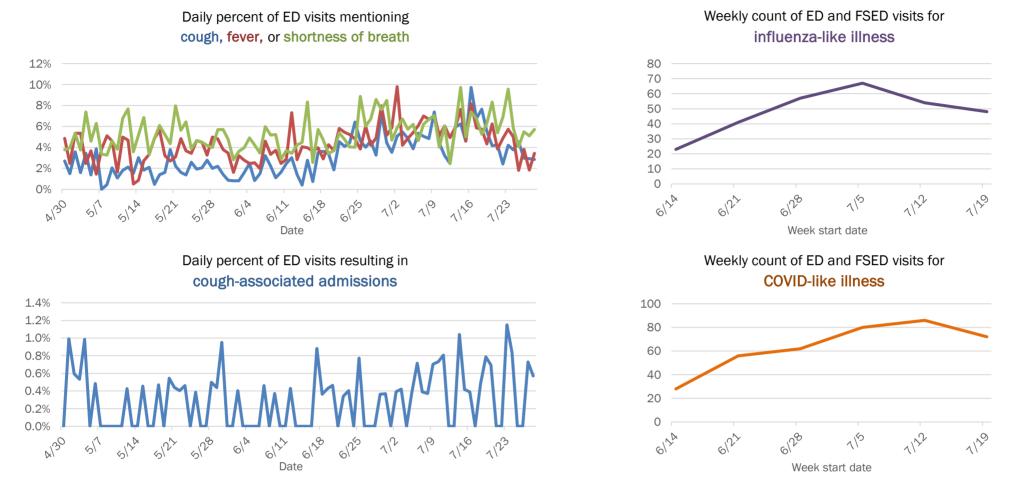

65-74 years | 198       | 8%  | 9            | 9%    | 21           | 18%  | 1      | 5%  |
| 75-84 years | 114       | 4%  | 3            | 3%    | 21           | 18%  | 6      | 27% |
| 85+ years   | 77        | 3%  | 0            | 0%    | 8            | 7%   | 10     | 45% |
| Unknown     | 4         | 0%  | 0            | 0%    | 0            | 0%   | 0      | 0%  |
| Total       | 2,551     |     | 95           |       | 119          |      | 22     |     |

### Percent positivity for new cases

These counts include the number of people for whom the department received PCR or antigen laboratory results by day. This percent is the number of people who test positive for the first time divided by all the people tested that day, excluding people who have previously tested positive.







## **COVID-19: summary for Okeechobee County**

Data through Jul 28, 2020 verified as of Jul 29, 2020 at 09:25 AM

Data in this report are provisional and subject to change.



| Age group   | All cases |     | New cases (7 | 7/28) | Hospitalizat | ions | Deaths |     |
|-------------|-----------|-----|--------------|-------|--------------|------|--------|-----|
| 0-4 years   | 29        | 3%  | 0            | 0%    | 2            | 3%   | 0      | 0%  |
| 5-14 years  | 75        | 9%  | 0            | 0%    | 0            | 0%   | 0      | 0%  |
| 15-24 years | 159       | 19% | 1            | 17%   | 4            | 5%   | 1      | 33% |
| 25-34 years | 143       | 17% | 0            | 0%    | 5            | 6%   | 0      | 0%  |
| 35-44 years | 150       | 18% | 2            | 33%   |