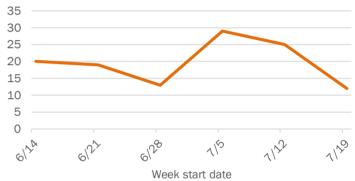

| 49        | 3%  | 0            | 0%    | 20            | 14% | 10     | 29% |
| 85+ years   | 28        | 2%  | 0            | 0%    | 8             | 6%  | 9      | 26% |
| Unknown     | 0         | 0%  | 0            | 0%    | 0             | 0%  | 0      | 0%  |
| Total       | 1,606     |     | 21           |       | 140           |     | 34     |     |

### Percent positivity for new cases

These counts include the number of people for whom the department received PCR or antigen laboratory results by day. This percent is the number of people who test positive for the first time divided by all the people tested that day, excluding people who have previously tested positive.







influenza-like illness 6/28 6122 1122 1129 15 Week start date Weekly count of ED and FSED visits for





# **COVID-19: summary for Hernando County**

Data through Jul 28, 2020 verified as of Jul 29, 2020 at 09:25 AM

Data in this report are provisional and subject to change.



| Age group   | All cases |     | New cases (7 | /28) | Hospitalizat | ions | Deaths |     |
|-------------|-----------|-----|--------------|------|--------------|------|--------|-----|
| 0-4 years   | 22        | 1%  | 1            | 2%   | 0            | 0%   | 0      | 0%  |
| 5-14 years  | 53        | 3%  | 1            | 2%   | 0            | 0%   | 0      | 0%  |
| 15-24 years | 231       | 15% | 8            | 13%  | 3            | 2%   | 0      | 0%  |
| 25-34 years | 271       | 17% | 13           | 21%  | 5            | 3%   | 0      | 0%  |
| 35-44 years | 211       | 13% | 5            | 8%   | 14