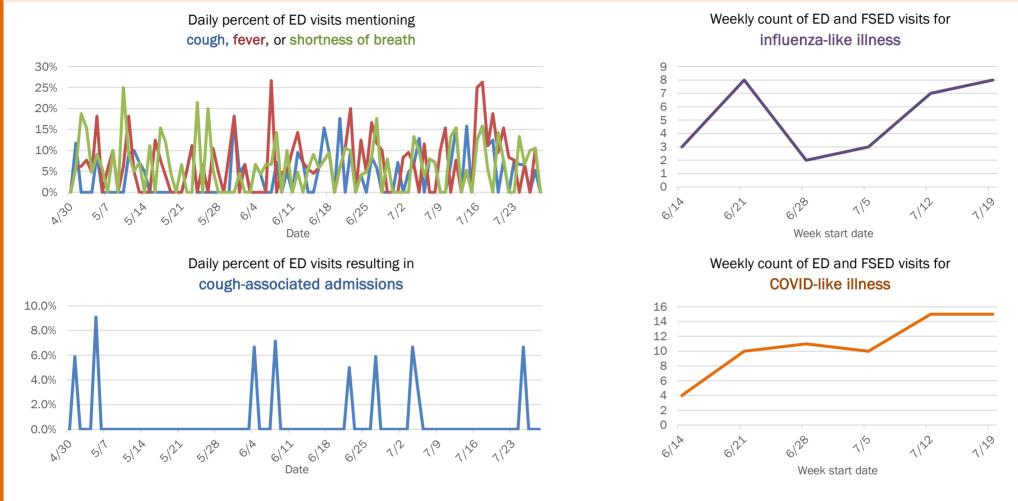

|
| 65-74 years | 29        | 5%  | 0         | N/A      | 5             | 25% | 1      | 33% |
| 75-84 years | 12        | 2%  | 0         | N/A      | 3             | 15% | 1      | 33% |
| 85+ years   | 4         | 1%  | 0         | N/A      | 1             | 5%  | 1      | 33% |
| Unknown     | 0         | 0%  | 0         | N/A      | 0             | 0%  | 0      | 0%  |
| Total       | 559       |     | 0         |          | 20            |     | 3      |     |

Percent positivity for new cases

These counts include the number of people for whom the department received PCR or antigen laboratory results by day. This percent is the number of people who test positive for the first time divided by all the people tested that day, excluding people who have previously tested positive.







## **COVID-19: summary for Hardee County**

Data through Jul 28, 2020 verified as of Jul 29, 2020 at 09:25 AM

Data in this report are provisional and subject to change.



| Age group   | All cases |     | New cases (7 | 7/28) | Hospitalizati | ons | Deaths |     |
|-------------|-----------|-----|--------------|-------|---------------|-----|--------|-----|
| 0-4 years   | 24        | 3%  | 0            | 0%    | 0             | 0%  | 0      | 0%  |
| 5-14 years  | 82        | 10% | 0            | 0%    | 0             | 0%  | 0      | 0%  |
| 15-24 years | 147       | 18% | 1            | 17%   | 4             | 6%  | 0      | 0%  |
| 25-34 years | 168       | 21% | 3            | 50%   | 8             | 12% | 0      | 0%  |
| 35-44 years | 111       | 14% | 1            | 17%   | 6