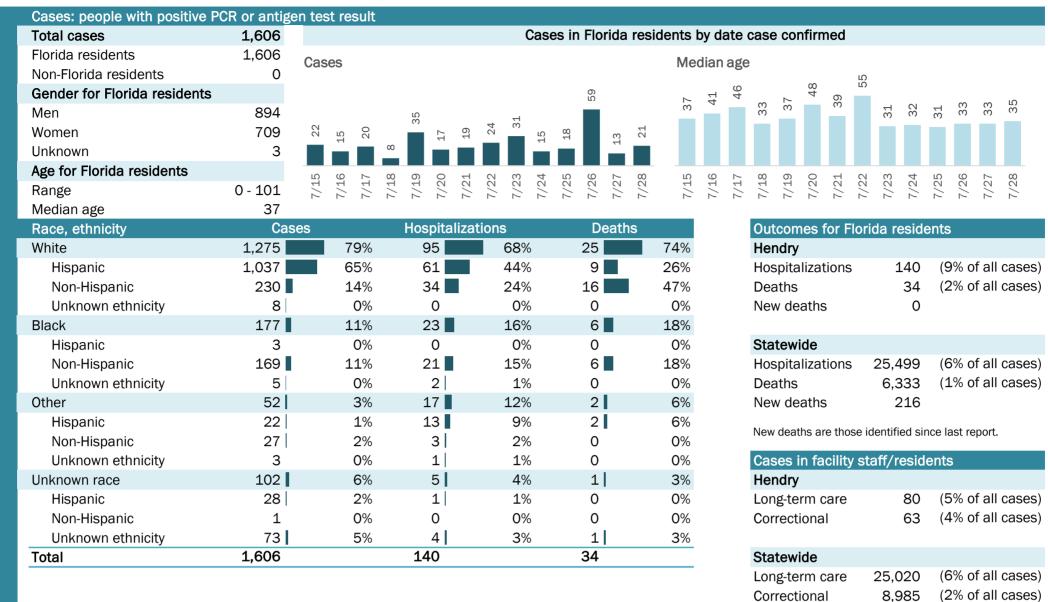

# **COVID-19: summary for Alachua County**

Data through Jul 28, 2020 verified as of Jul 29, 2020 at 09:25 AM

Data in this report are provisional and subject to change.

| Cases: people with positive PC | R or antigo | en test res  | ult          |       |                  |       |      |      |      |              |      |          |       |               |      |        |        |               |       |         |        |      |        |      |        |
|--------------------------------|-------------|--------------|--------------|-------|------------------|-------|------|------|------|--------------|------|----------|-------|---------------|------|--------|--------|---------------|-------|---------|--------|------|--------|------|--------|
| Total cases                    | 3,353       |              |              |       |                  |       | С    | ases | in F | lorida       | res  | idents l | by da | ate o         | case | con    | firm   | ned           |       |         |        |      |        |      |        |
| Florida residents              | 3,304       | Cases        |              |       |                  |       |      |      |      |              |      | Me       | dian  | age           |      |        |        |               |       |         |        |      |        |      |        |
| Non-Florida residents          | 49          | -4000        |              |       |                  |       |      |      |      | 00           |      | 1410     |       | ~80           |      |        | ~      |               |       |         |        |      |        |      |        |
| Gender for Florida residents   |             |              |              |       |                  | 0     | 06   | :    | 91   | 108          |      | 33       | 35    | 37            | 31   | 30     | 40     | 35            | 37    | 6       | 37     | 30   | 35     | 36   | 30     |
| Men                            | 1,521       | 72<br>67     | 80<br>80     | 64    | 73               | 80    | 0    | 69   |      | +            | 59   | ()       |       |               | с    |        |        |               |       | 29      |        | ñ    |        |      | ŝ      |
| Women                          | 1,778       |              |              |       |                  |       |      |      |      | 44           |      |          |       |               |      |        |        |               |       |         |        |      |        |      |        |
| Unknown                        | 5           |              |              |       |                  |       |      |      |      |              |      |          |       |               |      |        |        |               |       |         |        |      |        |      |        |
| Age for Florida residents      |             | ы<br>С       | N 80         | ର ୦   | , <del>,</del> , | 2     | n    | 4    | 5    | 0            | 00   | <u>ي</u> | ٥.    | ▶.            | 00   | ດຸ     | 0      | <del>, </del> | 2     | ςΩ      | 4      | ß    | 9      |      | 00     |
| Range                          | 0 - 103     | 7/15<br>7/16 | 7/17<br>7/18 | 7/19  | 7/21             | 7/22  | 7/23 | 7/24 | 7/25 | 7/26<br>7/27 | 7/28 | 7/15     | 7/16  | 7/17          | 7/18 | 7/19   | 7/20   | 7/21          | 7/22  | 7/23    | 7/24   | 7/25 | 7/26   | 7/27 | 7/28   |
| Median age                     | 31          |              |              |       |                  |       |      |      |      |              |      |          |       |               |      |        |        |               |       |         |        |      |        |      |        |
| Race, ethnicity                | Cas         | ses          |              | Hospi |                  | tions | 6    |      |      | Death        | ns   |          |       |               | Out  | come   | es f   | or F          | lori  | da re   | eside  | ents |        |      |        |
| White                          | 1,110       | 34           |              | 56    |                  |       | 41%  |      | 1    | .1           |      | 55%      |       |               |      | chua   |        |               |       |         |        |      |        |      |        |
| Hispanic                       | 134         | 4            | %            | 1     |                  |       | 1%   |      |      | 0            |      | 0%       |       | Hospitalizati |      | ions   | 6      | 1             | .37   | •       |        |      | cases) |      |        |
| Non-Hispanic                   | 907         | 27           |              | 53    |                  |       | 39%  |      | 1    | .1           |      | 55%      |       |               | Dea  | ths    |        |               |       |         | 20     | (1   | .% of  | all  | cases) |
| Unknown ethnicity              | 69          |              | %            | 2     |                  |       | 1%   |      |      | 0            |      | 0%       |       | New deaths    |      | aths   |        |               |       | 0       |        |      |        |      |        |
| Black                          | 910         | 28           | %            | 69    |                  |       | 50%  |      |      | 8            |      | 40%      |       |               |      |        |        |               |       |         |        |      |        |      |        |
| Hispanic                       | 6           |              | %            | 0     |                  |       | 0%   |      |      | 0            |      | 0%       |       |               | Stat | tewic  | de     |               |       |         |        |      |        |      |        |
| Non-Hispanic                   | 853         | 26           | %            | 67    |                  |       | 49%  |      |      | 8            |      | 40%      |       |               | Hos  | pitali | izat   | ions          | 5     | 25,4    |        | `    |        |      | cases) |
| Unknown ethnicity              | 51          |              | %            | 2     |                  |       | 1%   |      |      | 0            |      | 0%       |       |               | Dea  | ths    |        |               |       |         | 333    | (1   | .% of  | all  | cases) |
| Other                          | 421         | 13           |              | 6     | -                |       | 4%   |      |      | 1            |      | 5%       |       |               | Nev  | v dea  | aths   |               |       | 2       | 216    |      |        |      |        |
| Hispanic                       | 272         | 8            | %            | 4     | -                |       | 3%   |      |      | 0            |      | 0%       |       |               | Now  | death  | 16 9** | a the         | 60 id | lontifi | od oir |      | net ro | ort  |        |
| Non-Hispanic                   | 124         |              | %            | 2     |                  |       | 1%   |      |      | 1            |      | 5%       |       |               |      |        |        |               |       |         |        |      | -      |      |        |
| Unknown ethnicity              | 25          | 1            | %            | 0     |                  |       | 0%   |      |      | 0            |      | 0%       |       |               | Cas  | ses in | n fao  | cility        | y sta | aff/r   | esid   | ents | ;      |      |        |
| Unknown race                   | 863         | 26           |              | 6     |                  |       | 4%   |      |      | 0            |      | 0%       |       |               | Alac | chua   |        |               |       |         |        |      |        |      |        |
| Hispanic                       | 30          | 1            | %            | 0     |                  |       | 0%   |      |      | 0            |      | 0%       |       |               | Lon  | g-ter  | m c    | are           |       | 1       | .02    | •    |        |      | cases) |
| Non-Hispanic                   | 6           | C            | %            | 0     |                  |       | 0%   |      |      | 0            |      | 0%       |       |               | Cor  | rectio | onal   | 1             |       |         | 25     | (1   | .% of  | all  | cases) |
| Unknown ethnicity              | 827         | 25           | %            | 6     |                  |       | 4%   |      |      | 0            |      | 0%       |       |               |      |        |        |               |       |         |        |      |        |      |        |
| Total                          | 3,304       |              |              | 137   |                  |       |      |      | 2    | 20           |      |          |       |               | Sta  | tewic  | de     |               |       |         |        |      |        |      |        |
|                                |             |              |              |       |                  |       |      |      |      |              |      |          |       |               | Lon  | g-ter  | m c    | are           |       | 25,0    | )20    | (6   | 5% of  | all  | cases) |
|                                |             |              |              |       |                  |       |      |      |      |              |      |          |       |               | Cor  | rectio | onal   | ١             |       | 8,9     | 985    | (2   | ?% of  | all  | cases) |