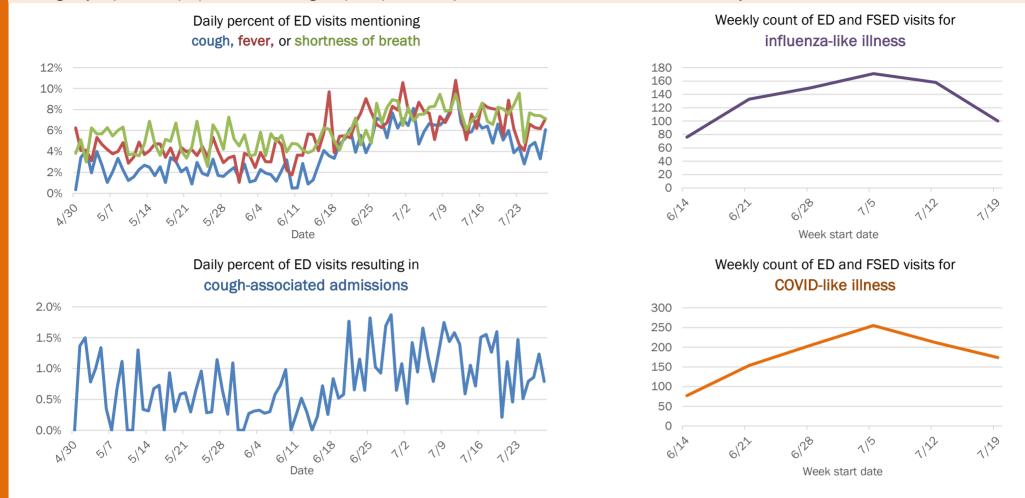

|
| 65-74 years | 542       | 7%  | 13           | 8%   | 65            | 20% | 19     | 31% |
| 75-84 years | 280       | 3%  | 5            | 3%   | 45            | 14% | 20     | 33% |
| 85+ years   | 99        | 1%  | 1            | 1%   | 13            | 4%  | 7      | 11% |
| Unknown     | 6         | 0%  | 0            | 0%   | 0             | 0%  | 0      | 0%  |
| Total       | 8,051     |     | 159          |      | 327           |     | 61     |     |

### Percent positivity for new cases

These counts include the number of people for whom the department received PCR or antigen laboratory results by day. This percent is the number of people who test positive for the first time divided by all the people tested that day, excluding people who have previously tested positive.







# **COVID-19: summary for Palm Beach County**

Data through Jul 28, 2020 verified as of Jul 29, 2020 at 09:25 AM

Data in this report are provisional and subject to change.

| Cases: people with positive PC | CR or antig | en test result       |                      |                      |                              |              |         |          |              |         |        |         |        |       |         |          |
|--------------------------------|-------------|----------------------|----------------------|----------------------|------------------------------|--------------|---------|----------|--------------|---------|--------|---------|--------|-------|---------|----------|
| Total cases                    | 32,171      |                      |