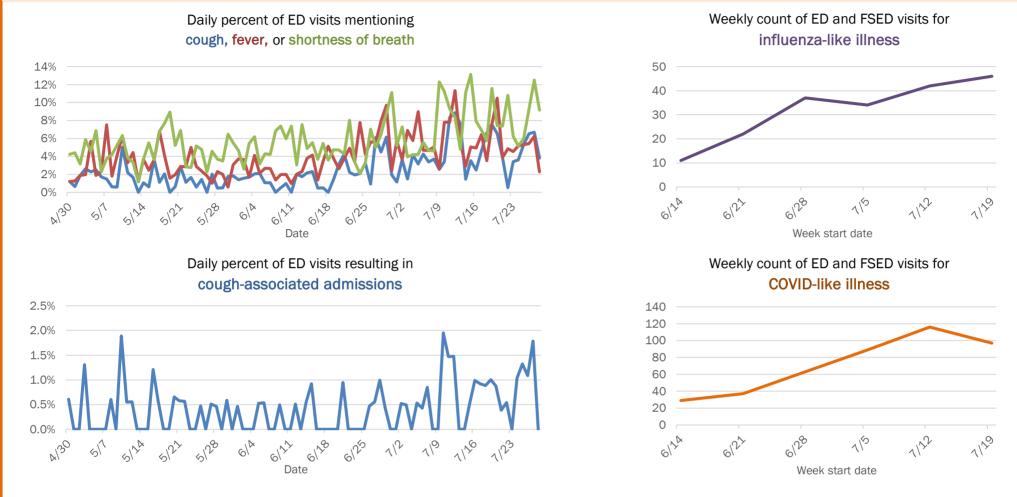

Percent positivity for new cases

These counts include the number of people for whom the department received PCR or antigen laboratory results by day. This percent is the number of people who test positive for the first time divided by all the people tested that day, excluding people who have previously tested positive.