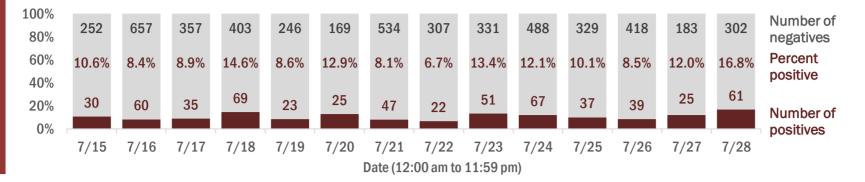

Percent positivity for new cases

These counts include the number of people for whom the department received PCR or antigen laboratory results by day. This percent is the number of people who test positive for the first time divided by all the people tested that day, excluding people who have previously tested positive.