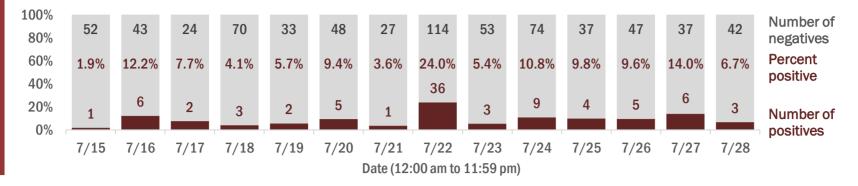

#### Percent positivity for new cases

These counts include the number of people for whom the department received PCR or antigen laboratory results by day. This percent is the number of people who test positive for the first time divided by all the people tested that day, excluding people who have previously tested positive.