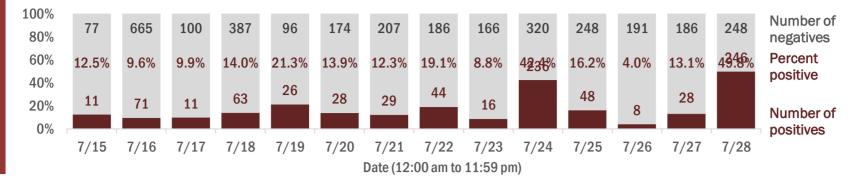

#### Percent positivity for new cases

These counts include the number of people for whom the department received PCR or antigen laboratory results by day. This percent is the number of people who test positive for the first time divided by all the people tested that day, excluding people who have previously tested positive.