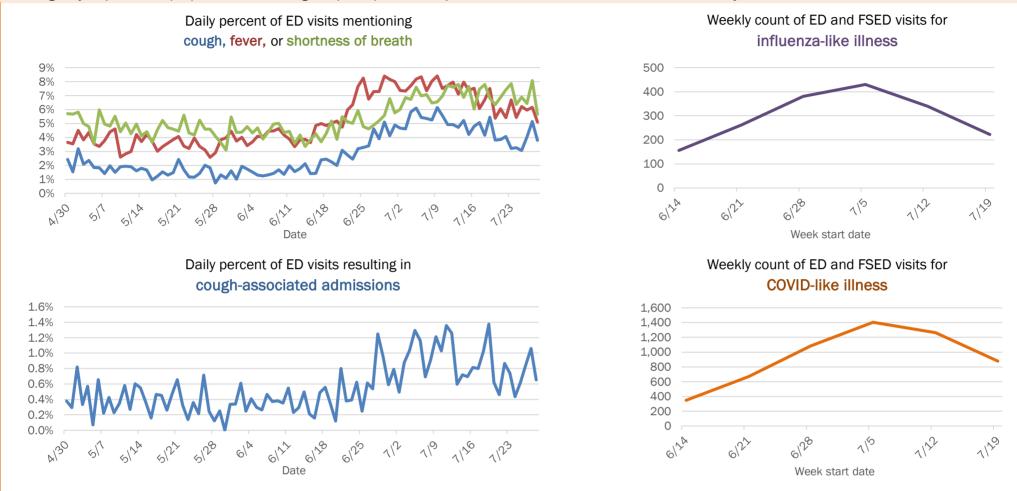

Percent positivity for new cases

These counts include the number of people for whom the department received PCR or antigen laboratory results by day. This percent is the number of people who test positive for the first time divided by all the people tested that day, excluding people who have previously tested positive.