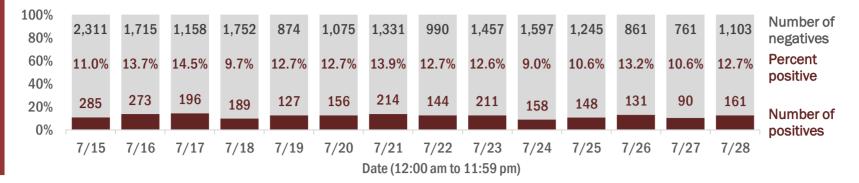

Percent positivity for new cases

These counts include the number of people for whom the department received PCR or antigen laboratory results by day. This percent is the number of people who test positive for the first time divided by all the people tested that day, excluding people who have previously tested positive.