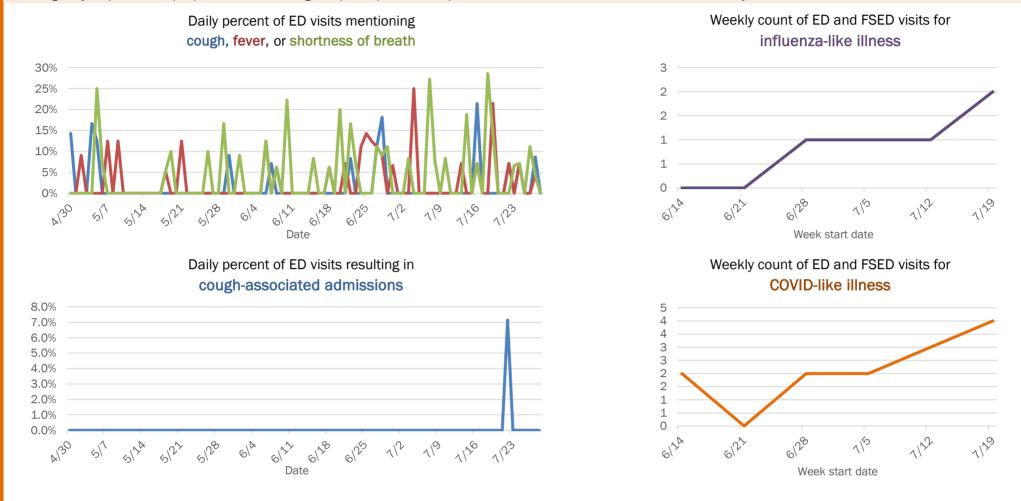

Percent positivity for new cases

These counts include the number of people for whom the department received PCR or antigen laboratory results by day. This percent is the number of people who test positive for the first time divided by all the people tested that day, excluding people who have previously tested positive.