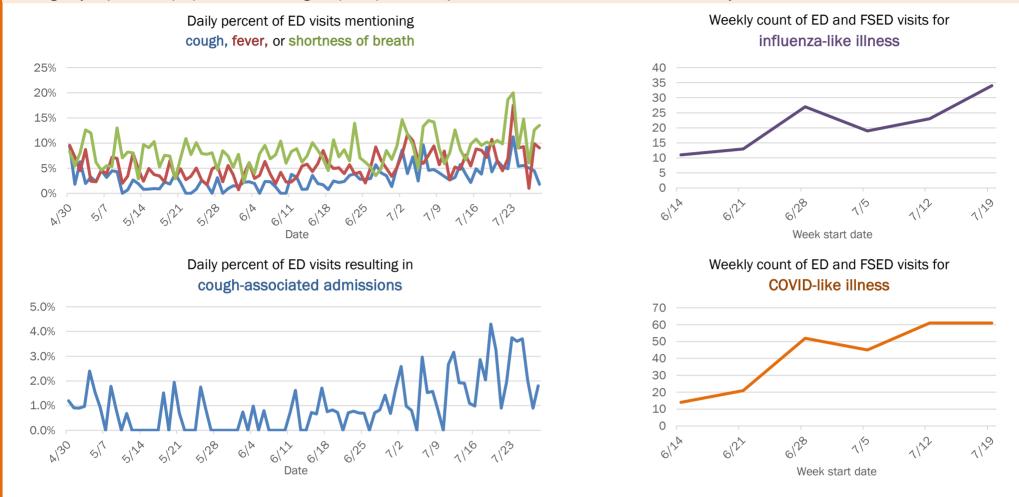

Percent positivity for new cases

These counts include the number of people for whom the department received PCR or antigen laboratory results by day. This percent is the number of people who test positive for the first time divided by all the people tested that day, excluding people who have previously tested positive.