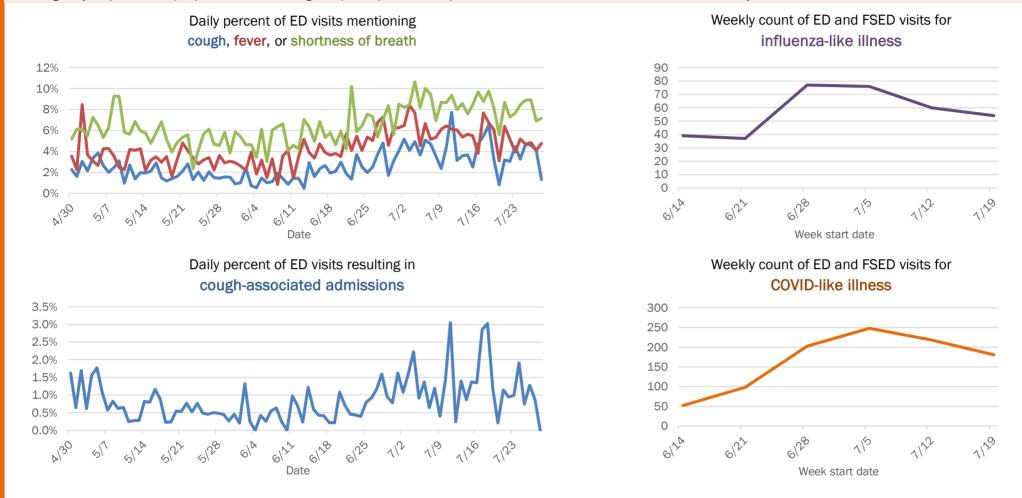

# **COVID-19: summary for Alachua County**

Data through Jul 28, 2020 verified as of Jul 29, 2020 at 09:25 AM

Data in this report are provisional and subject to change.

| Cases: people with positive PC | R or antigo | en test res  | ult          |       |                  |       |      |      |      |              |      |          |       |               |      |        |        |               |       |         |        |      |        |      |        |
|--------------------------------|-------------|--------------|--------------|-------|------------------|-------|------|------|------|--------------|------|----------|-------|---------------|------|--------|--------|---------------|-------|---------|--------|------|--------|------|--------|
| Total cases                    | 3,353       |              |              |       |                  |       | С    | ases | in F | lorida       | res  | idents l | by da | ate o         | case | con    | firm   | ned           |       |         |        |      |        |      |        |
| Florida residents              | 3,304       | Cases        |              |       |                  |       |      |      |      |              |      | Me       | dian  | age           |      |        |        |               |       |         |        |      |        |      |        |
| Non-Florida residents          | 49          | -4000        |              |       |                  |       |      |      |      | 00           |      | 1410     |       | ~80           |      |        | ~      |               |       |         |        |      |        |      |        |
| Gender for Florida residents   |             |              |              |       |                  | 0     | 06   | :    | 91   | 108          |      | 33       | 35    | 37            | 31   | 30     | 40     | 35            | 37    | 6       | 37     | 30   | 35     | 36   | 30     |
| Men                            | 1,521       | 72<br>67     | 80<br>80     | 64    | 73               | 80    | 0    | 69   |      | +            | 59   | ()       |       |               | с    |        |        |               |       | 29      |        | ñ    |        |      | ŝ      |
| Women                          | 1,778       |              |              |       |                  |       |      |      |      | 44           |      |          |       |               |      |        |        |               |       |         |        |      |        |      |        |
| Unknown                        | 5           |              |              |       |                  |       |      |      |      |              |      |          |       |               |      |        |        |               |       |         |        |      |        |      |        |
| Age for Florida residents      |             | ы<br>С       | N 80         | ର ୦   | , <del>,</del> , | 2     | n    | 4    | 5    | 0            | 00   | <u>ي</u> | ٥.    | ▶.            | 00   | ດຸ     | 0      | <del>, </del> | 2     | ςΩ      | 4      | ß    | 9      |      | 00     |
| Range                          | 0 - 103     | 7/15<br>7/16 | 7/17<br>7/18 | 7/19  | 7/21             | 7/22  | 7/23 | 7/24 | 7/25 | 7/26<br>7/27 | 7/28 | 7/15     | 7/16  | 7/17          | 7/18 | 7/19   | 7/20   | 7/21          | 7/22  | 7/23    | 7/24   | 7/25 | 7/26   | 7/27 | 7/28   |
| Median age                     | 31          |              |              |       |                  |       |      |      |      |              |      |          |       |               |      |        |        |               |       |         |        |      |        |      |        |
| Race, ethnicity                | Cas         | ses          |              | Hospi |                  | tions | 6    |      |      | Death        | ns   |          |       |               | Out  | come   | es f   | or F          | lori  | da re   | eside  | ents |        |      |        |
| White                          | 1,110       | 34           |              | 56    |                  |       | 41%  |      | 1    | .1           |      | 55%      |       |               |      | chua   |        |               |       |         |        |      |        |      |        |
| Hispanic                       | 134         | 4            | %            | 1     |                  |       | 1%   |      |      | 0            |      | 0%       |       | Hospitalizati |      | ions   | 6      | 1             | .37   | •       |        |      | cases) |      |        |
| Non-Hispanic                   | 907         | 27           |              | 53    |                  |       | 39%  |      | 1    | .1           |      | 55%      |       |               | Dea  | ths    |        |               |       |         | 20     | (1   | .% of  | all  | cases) |
| Unknown ethnicity              | 69          |              | %            | 2     |                  |       | 1%   |      |      | 0            |      | 0%       |       | New deaths    |      | aths   |        |               |       | 0       |        |      |        |      |        |
| Black                          | 910         | 28           | %            | 69    |                  |       | 50%  |      |      | 8            |      | 40%      |       |               |      |        |        |               |       |         |        |      |        |      |        |
| Hispanic                       | 6           |              | %            | 0     |                  |       | 0%   |      |      | 0            |      | 0%       |       |               | Stat | tewic  | de     |               |       |         |        |      |        |      |        |
| Non-Hispanic                   | 853         | 26           | %            | 67    |                  |       | 49%  |      |      | 8            |      | 40%      |       |               | Hos  | pitali | izat   | ions          | 5     | 25,4    |        | `    |        |      | cases) |
| Unknown ethnicity              | 51          |              | %            | 2     |                  |       | 1%   |      |      | 0            |      | 0%       |       |               | Dea  | ths    |        |               |       |         | 333    | (1   | .% of  | all  | cases) |
| Other                          | 421         | 13           |              | 6     | -                |       | 4%   |      |      | 1            |      | 5%       |       |               | Nev  | v dea  | aths   |               |       | 2       | 216    |      |        |      |        |
| Hispanic                       | 272         | 8            | %            | 4     | -                |       | 3%   |      |      | 0            |      | 0%       |       |               | Now  | death  | 16 9** | a the         | 60 id | lontifi | od oir |      | net ro | ort  |        |
| Non-Hispanic                   | 124         |              | %            | 2     |                  |       | 1%   |      |      | 1            |      | 5%       |       |               |      |        |        |               |       |         |        |      | -      |      |        |
| Unknown ethnicity              | 25          | 1            | %            | 0     |                  |       | 0%   |      |      | 0            |      | 0%       |       |               | Cas  | ses in | n fao  | cility        | y sta | aff/r   | esid   | ents | ;      |      |        |
| Unknown race                   | 863         | 26           |              | 6     |                  |       | 4%   |      |      | 0            |      | 0%       |       |               | Alac | chua   |        |               |       |         |        |      |        |      |        |
| Hispanic                       | 30          | 1            | %            | 0     |                  |       | 0%   |      |      | 0            |      | 0%       |       |               | Lon  | g-ter  | m c    | are           |       | 1       | .02    | •    |        |      | cases) |
| Non-Hispanic                   | 6           | C            | %            | 0     |                  |       | 0%   |      |      | 0            |      | 0%       |       |               | Cor  | rectio | onal   | 1             |       |         | 25     | (1   | .% of  | all  | cases) |
| Unknown ethnicity              | 827         | 25           | %            | 6     |                  |       | 4%   |      |      | 0            |      | 0%       |       |               |      |        |        |               |       |         |        |      |        |      |        |
| Total                          | 3,304       |              |              | 137   |                  |       |      |      | 2    | 20           |      |          |       |               | Sta  | tewic  | de     |               |       |         |        |      |        |      |        |
|                                |             |              |              |       |                  |       |      |      |      |              |      |          |       |               | Lon  | g-ter  | m c    | are           |       | 25,0    | )20    | (6   | 5% of  | all  | cases) |
|                                |             |              |              |       |                  |       |      |      |      |              |      |          |       |               | Cor  | rectio | onal   | ١             |       | 8,9     | 985    | (2   | ?% of  | all  | cases) |