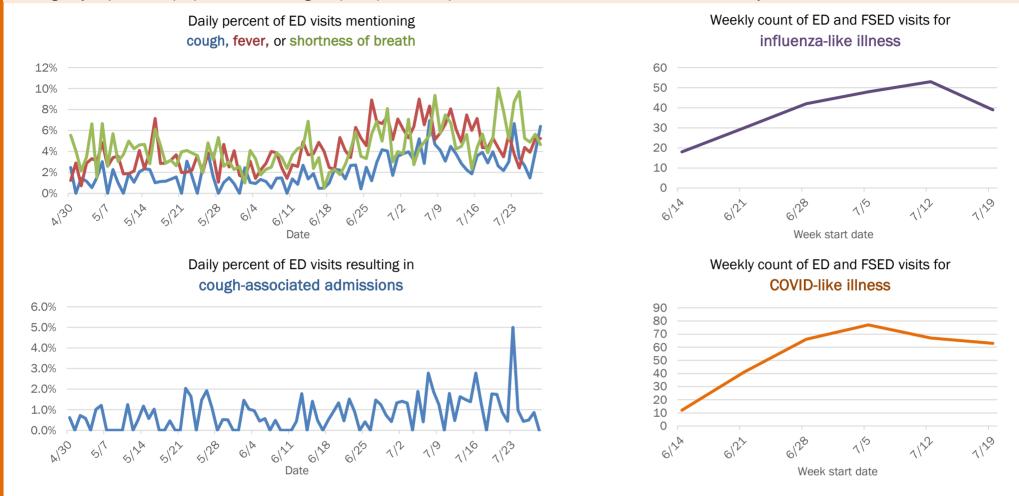

65-74 years | 213       | 7%  | 9            | 5%    | 44           | 29%  | 8      | 36% |
| 75-84 years | 99        | 3%  | 4            | 2%    | 27           | 18%  | 7      | 32% |
| 85+ years   | 52        | 2%  | 2            | 1%    | 12           | 8%   | 1      | 5%  |
| Unknown     | 0         | 0%  | 0            | 0%    | 0            | 0%   | 0      | 0%  |
| Total       | 3,102     |     | 184          |       | 153          |      | 22     |     |

### Percent positivity for new cases

These counts include the number of people for whom the department received PCR or antigen laboratory results by day. This percent is the number of people who test positive for the first time divided by all the people tested that day, excluding people who have previously tested positive.







# **COVID-19: summary for Sarasota County**

Data through Jul 28, 2020 verified as of Jul 29, 2020 at 09:25 AM

Data in this report are provisional and subject to change.

| Cases: people with positive PC | CR or antige | n test result        |                      |                      |                      |              |        |                |                 |        |        |        |         |        |         |        |        |
|--------------------------------|--------------|----------------------|----------------------|----------------------|----------------------|--------------|--------|----------------|-----------------|--------|--------|--------|---------|--------|---------|--------|--------|
| Total cases                    | 5,349        |                      |