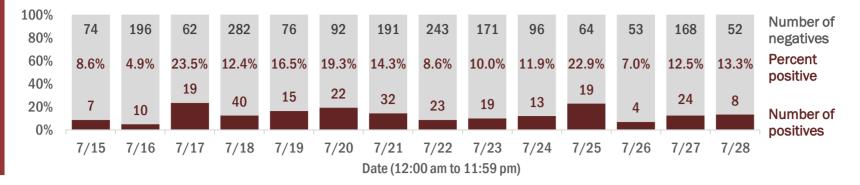

Percent positivity for new cases

These counts include the number of people for whom the department received PCR or antigen laboratory results by day. This percent is the number of people who test positive for the first time divided by all the people tested that day, excluding people who have previously tested positive.