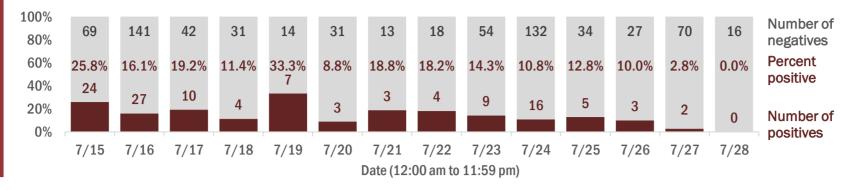

### **COVID-19: summary for Baker County**

Data through Jul 28, 2020 verified as of Jul 29, 2020 at 09:25 AM

Data in this report are provisional and subject to change.

| Long-term care | 25,020 | (67 |
|----------------|--------|-----|
| Correctional   | 8,985  | (2% |

#### Percent positivity for new cases

These counts include the number of people for whom the department received PCR or antigen laboratory results by day. This percent is the number of people who test positive for the first time divided by all the people tested that day, excluding people who have previously tested positive.