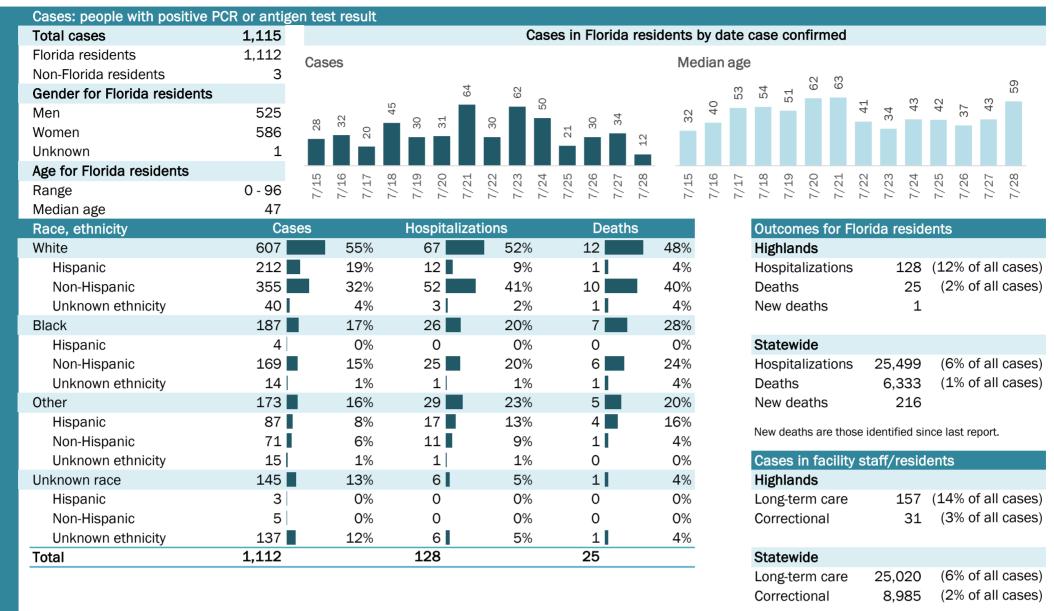

# **COVID-19: summary for Florida** Data through Jul 28, 2020 verified as of Jul 29, 2020 at 09:25 AM

Data in this report are provisional and subject to change.

|   | Cases: people with positive F | PCR or antig | en tes        | st result        |        |        |       |                 |        |        |       |       |            |        |       |      |                        |              |              |        |        |        |         |        |        |        |        |        |
|---|-------------------------------|--------------|---------------|------------------|--------|--------|-------|-----------------|--------|--------|-------|-------|------------|--------|-------|------|------------------------|--------------|--------------|--------|--------|--------|---------|--------|--------|--------|--------|--------|
|   | Total cases                   | 451,423      |               |                  |        |        |       |                 |        | Cas    | es in | Flo   | rida re    | esiden | ts dy | y da | te c                   | ase          | con          | firm   | ed     |        |         |        |        |        |        |        |
|   | Florida residents             | 446,251      | Case          | es               | 00     |        |       |                 | 4      | 10     |       |       |            | 1      | Med   | ian  | age                    |              |              |        |        |        |         |        |        |        |        |        |
|   | Non-Florida residents         | 5,172        | 13,8 <b>5</b> | 246              | 12,458 | t74    | 0     | 88              | 12,424 | 12,135 | 0     |       | (O (C      |        |       |      | - <del>С</del>         | $\leftarrow$ | $\leftarrow$ |        | 2      | H      | 2       | H      | H      | 43     | 42     | 42     |
|   | Gender for Florida residents  |              |               | 11,246<br>10,228 | Ĥ      | 10,474 | 9,329 | 3,707<br>10,188 | Ĥ      | 17     | 9,320 | 8,881 | 9,226      |        | 40    | 41   | 4                      | 4            | 4            | 4      | 42     | 4      | 42      | 4      | 41     | 4      | 4      | 4      |
|   | Men                           | 214,596      |               |                  |        |        | on C  | ,,,<br>         |        |        | 07    | 00    | o o:       | )      |       |      |                        |              |              |        |        |        |         |        |        |        |        |        |
|   | Women                         | 228,219      |               |                  |        |        |       |                 |        |        |       |       |            |        |       |      |                        |              |              |        |        |        |         |        |        |        |        |        |
|   | Unknown                       | 3,436        |               |                  |        |        |       |                 |        |        |       |       |            |        |       |      |                        |              |              |        |        |        |         |        |        |        |        |        |
|   | Age for Florida residents     |              | ы             | 9. 2.            | 00     | റ      | 0 7   | 1 0             | n      | 4      | Ω.    | 9     | <u>⊳ ∞</u> | )      | ы     | ٥.   | ▶.                     | 00           | o,           | 0      | τ.     | 2      | ŝ       | 4      | D      | 9      | 2      | 00     |
|   | Range                         | 0 - 110      | 7/15          | 7/16<br>7/17     | 7/18   | 7/19   | 7/20  | 1/22<br>7/22    | 7/23   | 7/24   | 7/25  | 7/26  | 7/27       | -      | 7/15  | 7/16 | 7/17                   | 7/18         | 7/19         | 7/20   | 7/21   | 7/22   | 7/23    | 7/24   | 7/25   | 7/26   | 7/27   | 7/28   |
|   | Median age                    | 40           |               |                  |        |        |       |                 |        |        |       |       |            |        |       |      |                        |              |              |        |        |        |         |        |        |        |        |        |
| _ | Race, ethnicity               | Cas          | ses           |                  |        | _      |       | zatio           | ns     |        |       | D     | eaths      |        |       |      |                        | Out          | com          | es f   | or F   | loric  | la re   | side   | ents   |        |        |        |
|   | White                         | 168,876      |               | 38%              |        | 5,16   |       |                 | 599    | %      | ,     | .96   |            | 66     | %     |      |                        | Flor         | ida          |        |        |        |         |        |        |        |        |        |
|   | Hispanic                      | 74,523       |               | 17%              |        | 5,75   | 8     |                 | 239    | %      | 1,2   | 208   |            | 19     | %     |      | Hospitalizat<br>Deaths |              |              | ions   |        | 25,4   | 99      | (6     | % of   | all    | cases) |        |
|   | Non-Hispanic                  | 77,112       |               | 17%              |        | 8,76   |       |                 | 349    | %      | ,     | '35   |            | 43     | %     |      |                        | Dea          | ths          |        |        |        | 6,3     | 33     | (1     | % of   | all    | cases) |
|   | Unknown ethnicity             | 17,241       |               | 4%               |        | 64     | 2     |                 | 39     | %      | 2     | 253   |            | 4      | %     |      |                        | New          | / dea        | aths   |        |        | 2       | 16     |        |        |        |        |
|   | Black                         | 65,857       |               | 15%              |        |        | 6     |                 | 259    | %      | 1,3   | 310   |            | 21     | %     |      |                        | Νοω          | deatl        | ns are | a tho  | so idi | ontifia | ad sin | nce la | st rep | ort    |        |
|   | Hispanic                      | 3,028        |               | 1%               |        | 29     |       |                 | 19     | %      |       | 42    |            | 1      | %     |      |                        | NCW          | ucati        | 15 010 | 5 010. | 30 10  | SHUIR   | 50 511 |        | Stick  | Jont.  |        |
|   | Non-Hispanic                  | 53,771       |               | 12%              |        | 5,87   | 6     |                 | 239    | %      | 1,2   | 205   |            | 19     | %     |      |                        | Cas          | es i         | n fac  | cility | / sta  | ff/re   | eside  | ents   |        |        |        |
|   | Unknown ethnicity             | 9,058        |               | 2%               |        | 20     | 7     |                 | 19     | %      |       | 63    |            | 1      | %     |      |                        | Flor         | ida          |        |        |        |         |        |        |        |        |        |
|   | Other                         | 45,363       |               | 10%              |        | 2,95   | 7     |                 | 129    | %      | Z     | 97    |            | 8      | %     |      |                        | Lon          | g-ter        | m ca   | are    | 2      | 25,0    | 20     | (6     | % of   | all    | cases) |
|   | Hispanic                      | 22,486       |               | 5%               |        | 1,80   | _     |                 | 79     | %      | 2     | 248   |            | 4      | %     |      |                        | Corr         | ecti         | onal   |        |        | 8,9     | 85     | (2     | % of   | all    | cases) |
|   | Non-Hispanic                  | 11,988       |               | 3%               |        | 97     | 5     |                 | 49     | %      | 1     | .92   |            | 3      | %     |      |                        |              |              |        |        |        |         |        |        |        |        |        |
|   | Unknown ethnicity             | 10,889       |               | 2%               |        | 17     | 9     |                 | 19     | %      |       | 57    |            | 1      | %     |      |                        |              |              |        |        |        |         |        |        |        |        |        |
|   | Unknown race                  | 166,155      |               | 37%              |        | 1,00   | _     |                 | 49     | %      | Э     | 30    |            | 5      | %     |      |                        |              |              |        |        |        |         |        |        |        |        |        |
|   | Hispanic                      | 13,372       |               | 3%               |        | 19     | 8     |                 | 19     | %      |       | 49    |            | 1      | %     |      |                        |              |              |        |        |        |         |        |        |        |        |        |
|   | Non-Hispanic                  | 3,114        |               | 1%               |        | 8      | 7     |                 | 09     | %      |       | 30    |            | 0      | %     |      |                        |              |              |        |        |        |         |        |        |        |        |        |
|   | Unknown ethnicity             | 149,669      |               | 34%              |        | 71     | 5     |                 | 39     | %      | 2     | 251   |            | 4      | %     |      |                        |              |              |        |        |        |         |        |        |        |        |        |
|   | Total                         | 446,251      |               |                  | 2      | 5,49   | 9     |                 |        |        | 6,3   | 33    |            |        |       |      |                        |              |              |        |        |        |         |        |        |        |        |        |