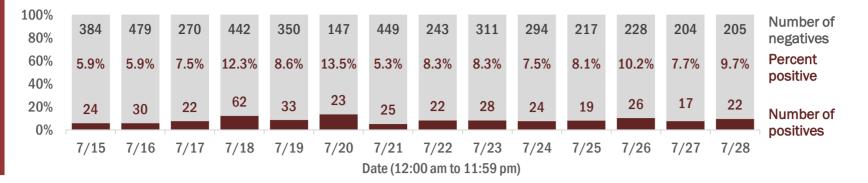

#### Percent positivity for new cases

These counts include the number of people for whom the department received PCR or antigen laboratory results by day. This percent is the number of people who test positive for the first time divided by all the people tested that day, excluding people who have previously tested positive.