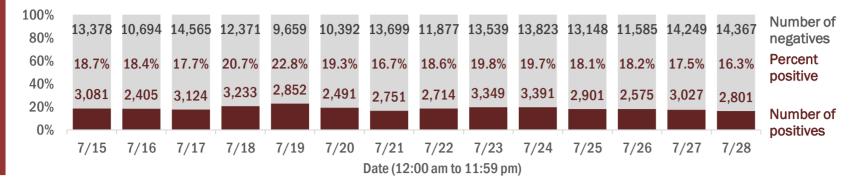

Percent positivity for new cases

These counts include the number of people for whom the department received PCR or antigen laboratory results by day. This percent is the number of people who test positive for the first time divided by all the people tested that day, excluding people who have previously tested positive.