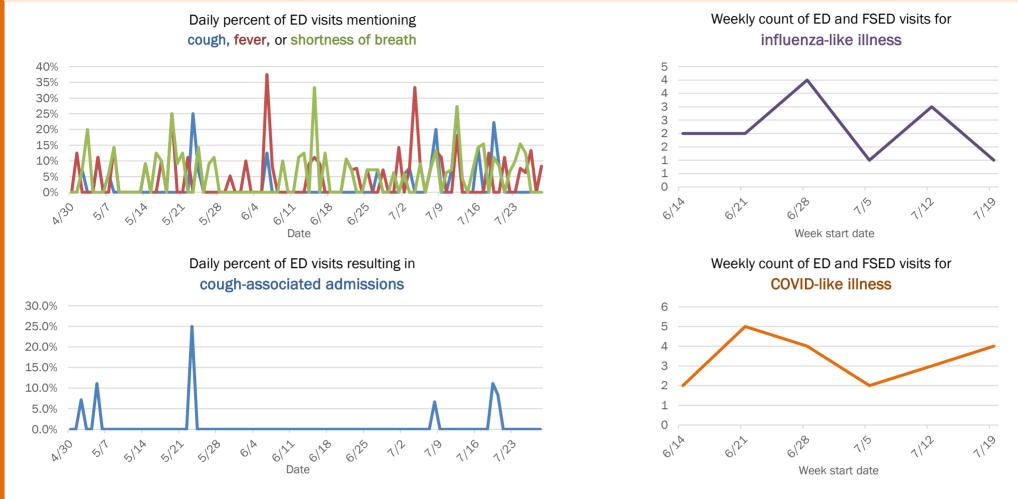

# **COVID-19: summary for Alachua County**

Data through Jul 28, 2020 verified as of Jul 29, 2020 at 09:25 AM

Data in this report are provisional and subject to change.

| Cases: people with positive PC | R or antigo | en test res  | ult          |       |                  |       |      |      |      |              |      |          |       |               |      |        |        |               |       |         |        |      |        |      |        |
|--------------------------------|-------------|--------------|--------------|-------|------------------|-------|------|------|------|--------------|------|----------|-------|---------------|------|--------|--------|---------------|-------|---------|--------|------|--------|------|--------|
| Total cases                    | 3,353       |              |              |       |                  |       | С    | ases | in F | lorida       | res  | idents l | by da | ate o         | case | con    | firm   | ned           |       |         |        |      |        |      |        |
| Florida residents              | 3,304       | Cases        |              |       |                  |       |      |      |      |              |      | Me       | dian  | age           |      |        |        |               |       |         |        |      |        |      |        |
| Non-Florida residents          | 49          | -4000        |              |       |                  |       |      |      |      | 00           |      | 1410     |       | ~80           |      |        | ~      |               |       |         |        |      |        |      |        |
| Gender for Florida residents   |             |              |              |       |                  | 0     | 06   | :    | 91   | 108          |      | 33       | 35    | 37            | 31   | 30     | 40     | 35            | 37    | 6       | 37     | 30   | 35     | 36   | 30     |
| Men                            | 1,521       | 72<br>67     | 80<br>80     | 64    | 73               | 80    | 0    | 69   |      | +            | 59   | ()       |       |               | с    |        |        |               |       | 29      |        | ñ    |        |      | ŝ      |
| Women                          | 1,778       |              |              |       |                  |       |      |      |      | 44           |      |          |       |               |      |        |        |               |       |         |        |      |        |      |        |
| Unknown                        | 5           |              |              |       |                  |       |      |      |      |              |      |          |       |               |      |        |        |               |       |         |        |      |        |      |        |
| Age for Florida residents      |             | ы<br>С       | N 80         | ର ୦   | , <del>,</del> , | 2     | n    | 4    | 5    | 0            | 00   | <u>ي</u> | ٥.    | ▶.            | 00   | ດຸ     | 0      | <del>, </del> | 2     | ςΩ      | 4      | ß    | 9      |      | 00     |
| Range                          | 0 - 103     | 7/15<br>7/16 | 7/17<br>7/18 | 7/19  | 7/21             | 7/22  | 7/23 | 7/24 | 7/25 | 7/26<br>7/27 | 7/28 | 7/15     | 7/16  | 7/17          | 7/18 | 7/19   | 7/20   | 7/21          | 7/22  | 7/23    | 7/24   | 7/25 | 7/26   | 7/27 | 7/28   |
| Median age                     | 31          |              |              |       |                  |       |      |      |      |              |      |          |       |               |      |        |        |               |       |         |        |      |        |      |        |
| Race, ethnicity                | Cas         | ses          |              | Hospi |                  | tions | 6    |      |      | Death        | ns   |          |       |               | Out  | come   | es f   | or F          | lori  | da re   | eside  | ents |        |      |        |
| White                          | 1,110       | 34           |              | 56    |                  |       | 41%  |      | 1    | .1           |      | 55%      |       |               |      | chua   |        |               |       |         |        |      |        |      |        |
| Hispanic                       | 134         | 4            | %            | 1     |                  |       | 1%   |      |      | 0            |      | 0%       |       | Hospitalizati |      | ions   | 6      | 1             | .37   | •       |        |      | cases) |      |        |
| Non-Hispanic                   | 907         | 27           |              | 53    |                  |       | 39%  |      | 1    | .1           |      | 55%      |       |               | Dea  | ths    |        |               |       |         | 20     | (1   | .% of  | all  | cases) |
| Unknown ethnicity              | 69          |              | %            | 2     |                  |       | 1%   |      |      | 0            |      | 0%       |       | New deaths    |      | aths   |        |               |       | 0       |        |      |        |      |        |
| Black                          | 910         | 28           | %            | 69    |                  |       | 50%  |      |      | 8            |      | 40%      |       |               |      |        |        |               |       |         |        |      |        |      |        |
| Hispanic                       | 6           |              | %            | 0     |                  |       | 0%   |      |      | 0            |      | 0%       |       |               | Stat | tewic  | de     |               |       |         |        |      |        |      |        |
| Non-Hispanic                   | 853         | 26           | %            | 67    |                  |       | 49%  |      |      | 8            |      | 40%      |       |               | Hos  | pitali | izat   | ions          | 5     | 25,4    |        | `    |        |      | cases) |
| Unknown ethnicity              | 51          |              | %            | 2     |                  |       | 1%   |      |      | 0            |      | 0%       |       |               | Dea  | ths    |        |               |       |         | 333    | (1   | .% of  | all  | cases) |
| Other                          | 421         | 13           |              | 6     | -                |       | 4%   |      |      | 1            |      | 5%       |       |               | Nev  | v dea  | aths   |               |       | 2       | 216    |      |        |      |        |
| Hispanic                       | 272         | 8            | %            | 4     | -                |       | 3%   |      |      | 0            |      | 0%       |       |               | Now  | death  | 16 9** | a the         | 60 id | lontifi | od oir |      | net ro | ort  |        |
| Non-Hispanic                   | 124         |              | %            | 2     |                  |       | 1%   |      |      | 1            |      | 5%       |       |               |      |        |        |               |       |         |        |      | -      |      |        |
| Unknown ethnicity              | 25          | 1            | %            | 0     |                  |       | 0%   |      |      | 0            |      | 0%       |       |               | Cas  | ses in | n fao  | cility        | y sta | aff/r   | esid   | ents | ;      |      |        |
| Unknown race                   | 863         | 26           |              | 6     |                  |       | 4%   |      |      | 0            |      | 0%       |       |               | Alac | chua   |        |               |       |         |        |      |        |      |        |
| Hispanic                       | 30          | 1            | %            | 0     |                  |       | 0%   |      |      | 0            |      | 0%       |       |               | Lon  | g-ter  | m c    | are           |       | 1       | .02    | •    |        |      | cases) |
| Non-Hispanic                   | 6           | C            | %            | 0     |                  |       | 0%   |      |      | 0            |      | 0%       |       |               | Cor  | rectio | onal   | 1             |       |         | 25     | (1   | .% of  | all  | cases) |
| Unknown ethnicity              | 827         | 25           | %            | 6     |                  |       | 4%   |      |      | 0            |      | 0%       |       |               |      |        |        |               |       |         |        |      |        |      |        |
| Total                          | 3,304       |              |              | 137   |                  |       |      |      | 2    | 20           |      |          |       |               | Sta  | tewic  | de     |               |       |         |        |      |        |      |        |
|                                |             |              |              |       |                  |       |      |      |      |              |      |          |       |               | Lon  | g-ter  | m c    | are           |       | 25,0    | )20    | (6   | 5% of  | all  | cases) |
|                                |             |              |              |       |                  |       |      |      |      |              |      |          |       |               | Cor  | rectio | onal   | ١             |       | 8,9     | 985    | (2   | ?% of  | all  | cases) |