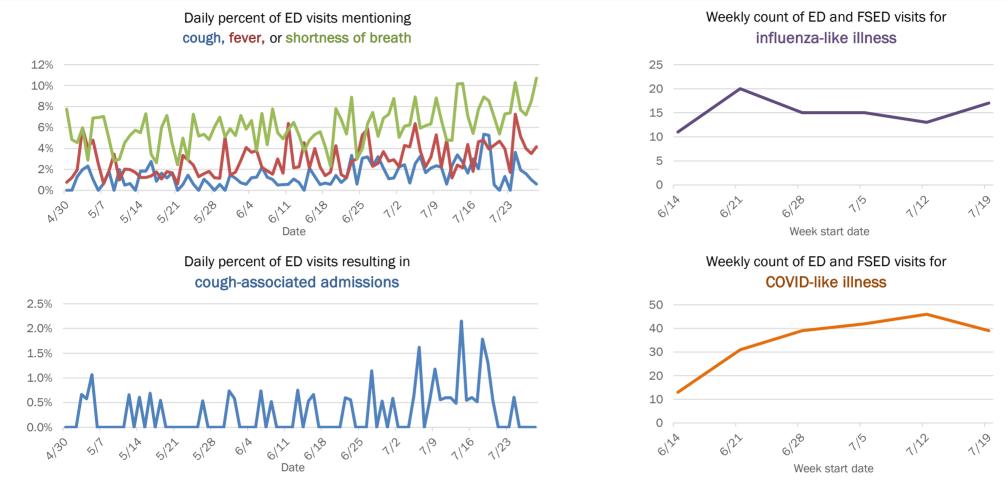

Percent positivity for new cases

These counts include the number of people for whom the department received PCR or antigen laboratory results by day. This percent is the number of people who test positive for the first time divided by all the people tested that day, excluding people who have previously tested positive.