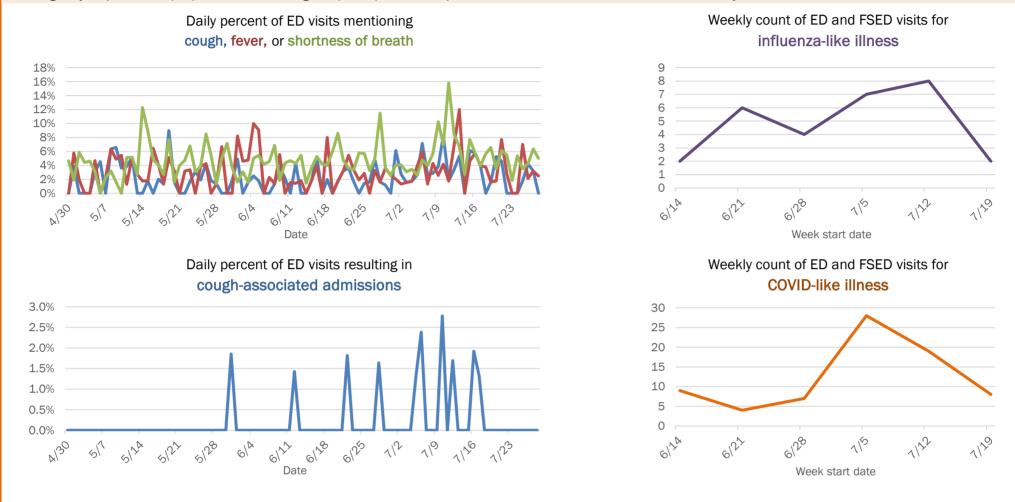

#### Percent positivity for new cases

These counts include the number of people for whom the department received PCR or antigen laboratory results by day. This percent is the number of people who test positive for the first time divided by all the people tested that day, excluding people who have previously tested positive.