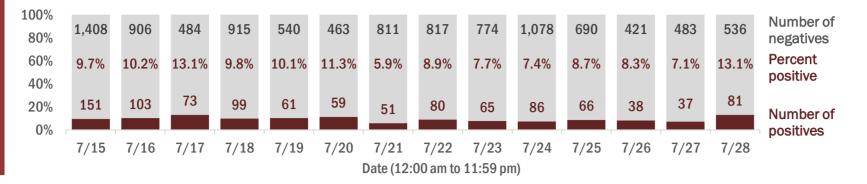

#### Percent positivity for new cases

These counts include the number of people for whom the department received PCR or antigen laboratory results by day. This percent is the number of people who test positive for the first time divided by all the people tested that day, excluding people who have previously tested positive.