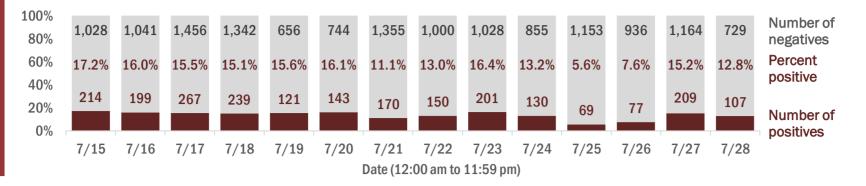

#### Percent positivity for new cases

These counts include the number of people for whom the department received PCR or antigen laboratory results by day. This percent is the number of people who test positive for the first time divided by all the people tested that day, excluding people who have previously tested positive.