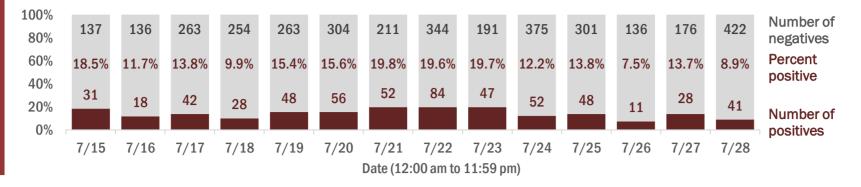

Percent positivity for new cases

These counts include the number of people for whom the department received PCR or antigen laboratory results by day. This percent is the number of people who test positive for the first time divided by all the people tested that day, excluding people who have previously tested positive.