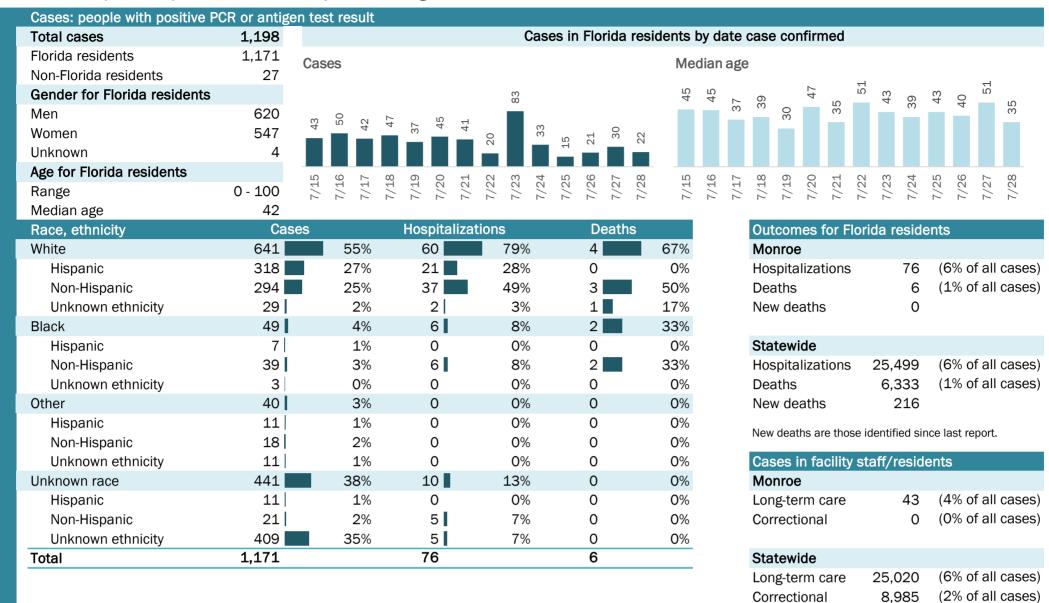

# **COVID-19: summary for Alachua County**

Data through Jul 28, 2020 verified as of Jul 29, 2020 at 09:25 AM

Data in this report are provisional and subject to change.

| Cases: people with positive PC | R or antigo | en test res  | ult          |       |                  |       |      |      |      |              |      |          |       |               |      |        |        |               |       |         |        |      |        |      |        |
|--------------------------------|-------------|--------------|--------------|-------|------------------|-------|------|------|------|--------------|------|----------|-------|---------------|------|--------|--------|---------------|-------|---------|--------|------|--------|------|--------|
| Total cases                    | 3,353       |              |              |       |                  |       | С    | ases | in F | lorida       | res  | idents l | by da | ate o         | case | con    | firm   | ned           |       |         |        |      |        |      |        |
| Florida residents              | 3,304       | Cases        |              |       |                  |       |      |      |      |              |      | Me       | dian  | age           |      |        |        |               |       |         |        |      |        |      |        |
| Non-Florida residents          | 49          | -4000        |              |       |                  |       |      |      |      | 00           |      | 1410     |       | ~80           |      |        | ~      |               |       |         |        |      |        |      |        |
| Gender for Florida residents   |             |              |              |       |                  | 0     | 06   | :    | 91   | 108          |      | 33       | 35    | 37            | 31   | 30     | 40     | 35            | 37    | 6       | 37     | 30   | 35     | 36   | 30     |
| Men                            | 1,521       | 72<br>67     | 80<br>80     | 64    | 73               | 80    | 0    | 69   |      | +            | 59   | ()       |       |               | с    |        |        |               |       | 29      |        | ñ    |        |      | ŝ      |
| Women                          | 1,778       |              |              |       |                  |       |      |      |      | 44           |      |          |       |               |      |        |        |               |       |         |        |      |        |      |        |
| Unknown                        | 5           |              |              |       |                  |       |      |      |      |              |      |          |       |               |      |        |        |               |       |         |        |      |        |      |        |
| Age for Florida residents      |             | ы<br>С       | N 80         | ର ୦   | , <del>,</del> , | 2     | n    | 4    | 5    | 0            | 00   | <u>ي</u> | ٥.    | ▶.            | 00   | ດຸ     | 0      | <del>, </del> | 2     | ςΩ      | 4      | ß    | 9      |      | 00     |
| Range                          | 0 - 103     | 7/15<br>7/16 | 7/17<br>7/18 | 7/19  | 7/21             | 7/22  | 7/23 | 7/24 | 7/25 | 7/26<br>7/27 | 7/28 | 7/15     | 7/16  | 7/17          | 7/18 | 7/19   | 7/20   | 7/21          | 7/22  | 7/23    | 7/24   | 7/25 | 7/26   | 7/27 | 7/28   |
| Median age                     | 31          |              |              |       |                  |       |      |      |      |              |      |          |       |               |      |        |        |               |       |         |        |      |        |      |        |
| Race, ethnicity                | Cas         | ses          |              | Hospi |                  | tions | 6    |      |      | Death        | ns   |          |       |               | Out  | come   | es f   | or F          | lori  | da re   | eside  | ents |        |      |        |
| White                          | 1,110       | 34           |              | 56    |                  |       | 41%  |      | 1    | .1           |      | 55%      |       |               |      | chua   |        |               |       |         |        |      |        |      |        |
| Hispanic                       | 134         | 4            | %            | 1     |                  |       | 1%   |      |      | 0            |      | 0%       |       | Hospitalizati |      | ions   | 6      | 1             | .37   | •       |        |      | cases) |      |        |
| Non-Hispanic                   | 907         | 27           |              | 53    |                  |       | 39%  |      | 1    | .1           |      | 55%      |       |               | Dea  | ths    |        |               |       |         | 20     | (1   | .% of  | all  | cases) |
| Unknown ethnicity              | 69          |              | %            | 2     |                  |       | 1%   |      |      | 0            |      | 0%       |       | New deaths    |      | aths   |        |               |       | 0       |        |      |        |      |        |
| Black                          | 910         | 28           | %            | 69    |                  |       | 50%  |      |      | 8            |      | 40%      |       |               |      |        |        |               |       |         |        |      |        |      |        |
| Hispanic                       | 6           |              | %            | 0     |                  |       | 0%   |      |      | 0            |      | 0%       |       |               | Stat | tewic  | de     |               |       |         |        |      |        |      |        |
| Non-Hispanic                   | 853         | 26           | %            | 67    |                  |       | 49%  |      |      | 8            |      | 40%      |       |               | Hos  | pitali | izat   | ions          | 5     | 25,4    |        | `    |        |      | cases) |
| Unknown ethnicity              | 51          |              | %            | 2     |                  |       | 1%   |      |      | 0            |      | 0%       |       |               | Dea  | ths    |        |               |       |         | 333    | (1   | .% of  | all  | cases) |
| Other                          | 421         | 13           |              | 6     | -                |       | 4%   |      |      | 1            |      | 5%       |       |               | Nev  | v dea  | aths   |               |       | 2       | 216    |      |        |      |        |
| Hispanic                       | 272         | 8            | %            | 4     | -                |       | 3%   |      |      | 0            |      | 0%       |       |               | Now  | death  | 16 9** | a the         | 60 id | lontifi | od oir |      | net ro | ort  |        |
| Non-Hispanic                   | 124         |              | %            | 2     |                  |       | 1%   |      |      | 1            |      | 5%       |       |               |      |        |        |               |       |         |        |      | -      |      |        |
| Unknown ethnicity              | 25          | 1            | %            | 0     |                  |       | 0%   |      |      | 0            |      | 0%       |       |               | Cas  | ses in | n fao  | cility        | y sta | aff/r   | esid   | ents | ;      |      |        |
| Unknown race                   | 863         | 26           |              | 6     |                  |       | 4%   |      |      | 0            |      | 0%       |       |               | Alac | chua   |        |               |       |         |        |      |        |      |        |
| Hispanic                       | 30          | 1            | %            | 0     |                  |       | 0%   |      |      | 0            |      | 0%       |       |               | Lon  | g-ter  | m c    | are           |       | 1       | .02    | •    |        |      | cases) |
| Non-Hispanic                   | 6           | C            | %            | 0     |                  |       | 0%   |      |      | 0            |      | 0%       |       |               | Cor  | rectio | onal   | 1             |       |         | 25     | (1   | .% of  | all  | cases) |
| Unknown ethnicity              | 827         | 25           | %            | 6     |                  |       | 4%   |      |      | 0            |      | 0%       |       |               |      |        |        |               |       |         |        |      |        |      |        |
| Total                          | 3,304       |              |              | 137   |                  |       |      |      | 2    | 20           |      |          |       |               | Sta  | tewic  | de     |               |       |         |        |      |        |      |        |
|                                |             |              |              |       |                  |       |      |      |      |              |      |          |       |               | Lon  | g-ter  | m c    | are           |       | 25,0    | )20    | (6   | 5% of  | all  | cases) |
|                                |             |              |              |       |                  |       |      |      |      |              |      |          |       |               | Cor  | rectio | onal   | ١             |       | 8,9     | 985    | (2   | ?% of  | all  | cases) |