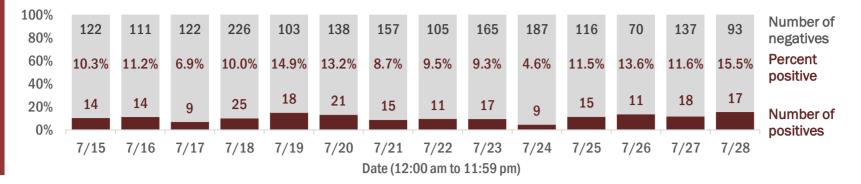

#### Percent positivity for new cases

These counts include the number of people for whom the department received PCR or antigen laboratory results by day. This percent is the number of people who test positive for the first time divided by all the people tested that day, excluding people who have previously tested positive.