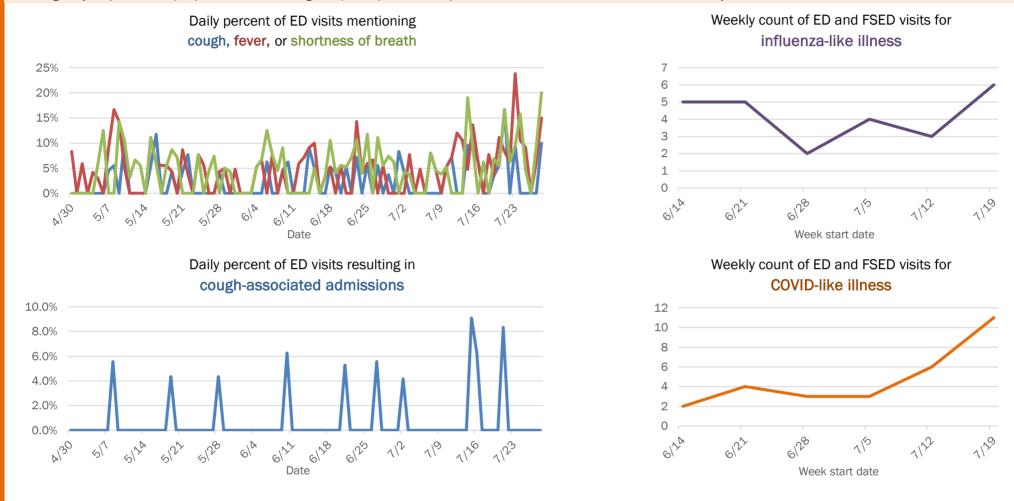

|
| 65-74 years | 26        | 13% | 0            | 0%    | 6            | 33%  | 2      | 50% |
| 75-84 years | 3         | 2%  | 0            | 0%    | 1            | 6%   | 0      | 0%  |
| 85+ years   | 1         | 1%  | 0            | 0%    | 0            | 0%   | 1      | 25% |
| Unknown     | 0         | 0%  | 0            | 0%    | 0            | 0%   | 0      | 0%  |
| Total       | 200       |     | 9            |       | 18           |      | 4      |     |

Percent positivity for new cases

These counts include the number of people for whom the department received PCR or antigen laboratory results by day. This percent is the number of people who test positive for the first time divided by all the people tested that day, excluding people who have previously tested positive.







# **COVID-19: summary for Volusia County**

Data through Jul 28, 2020 verified as of Jul 29, 2020 at 09:25 AM

Data in this report are provisional and subject to change.

| Cases: people with positive PC | CR or antig | en test result       |                      |                          |                                         |             |              |        |          |        |        |         |            |        |              |          |
|--------------------------------|-------------|----------------------|----------------------|--------------------------|-----------------------------------------|-------------|--------------|--------|----------|--------|--------|---------|------------|--------|--------------|----------|
| Total cases                    | 6,572       |