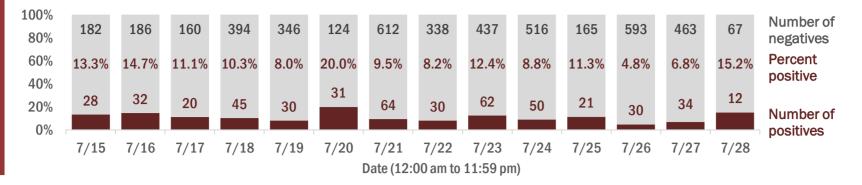

#### Percent positivity for new cases

These counts include the number of people for whom the department received PCR or antigen laboratory results by day. This percent is the number of people who test positive for the first time divided by all the people tested that day, excluding people who have previously tested positive.