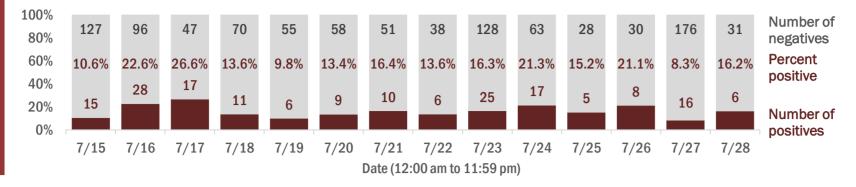

Percent positivity for new cases

These counts include the number of people for whom the department received PCR or antigen laboratory results by day. This percent is the number of people who test positive for the first time divided by all the people tested that day, excluding people who have previously tested positive.