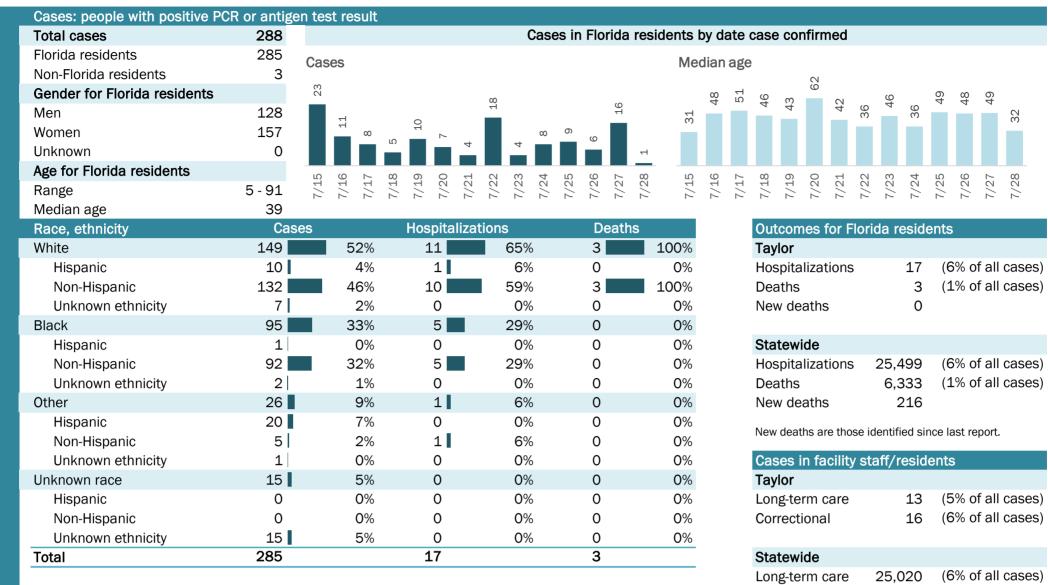

### **COVID-19: summary for Baker County**

Data through Jul 28, 2020 verified as of Jul 29, 2020 at 09:25 AM

Data in this report are provisional and subject to change.

| Long-term care | 25,020 | (67 |
|----------------|--------|-----|
| Correctional   | 8,985  | (2% |