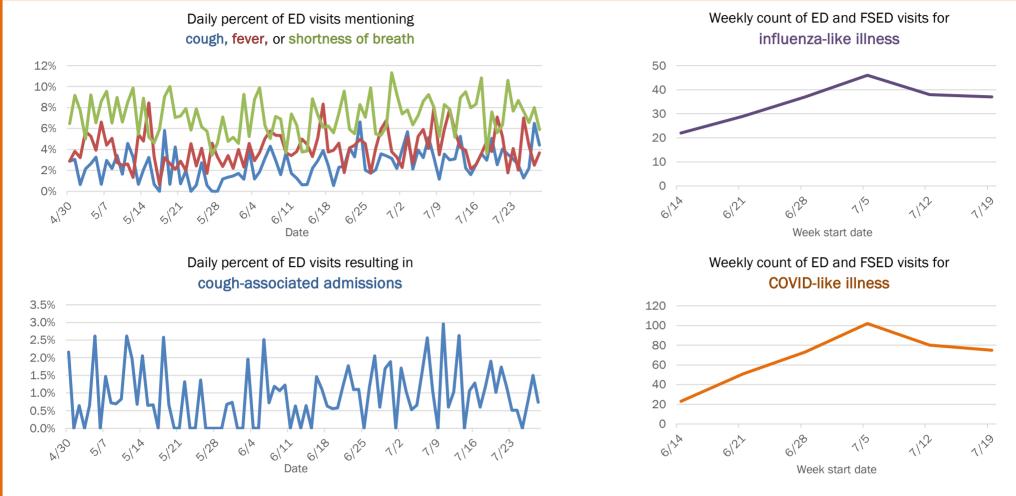

#### Percent positivity for new cases

These counts include the number of people for whom the department received PCR or antigen laboratory results by day. This percent is the number of people who test positive for the first time divided by all the people tested that day, excluding people who have previously tested positive.