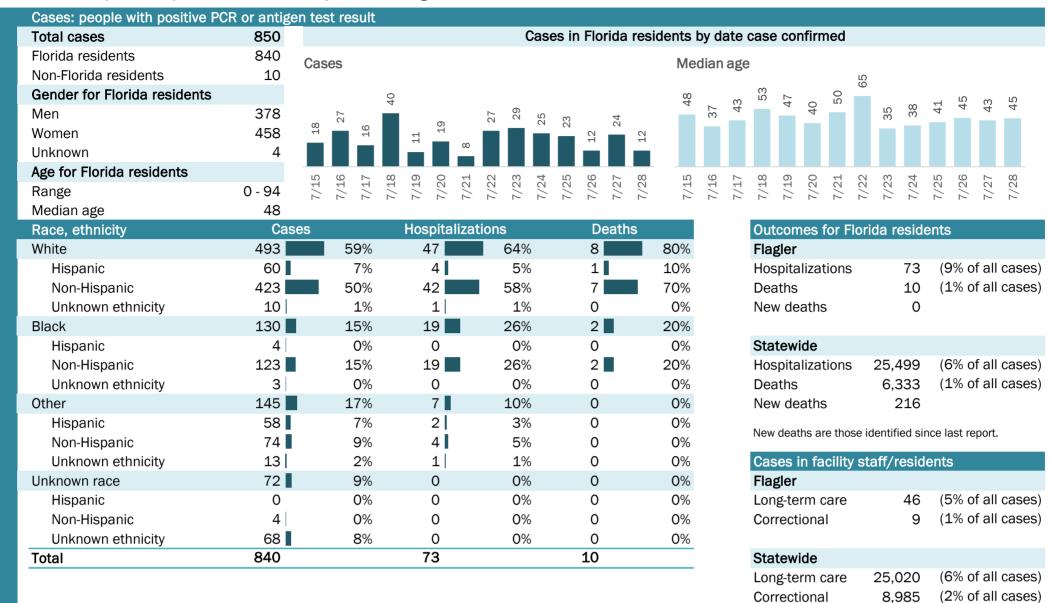

# **COVID-19: summary for Alachua County**

Data through Jul 28, 2020 verified as of Jul 29, 2020 at 09:25 AM

Data in this report are provisional and subject to change.

| Cases: people with positive PC | R or antigo | en test res  | ult          |       |                  |       |      |      |      |              |      |          |       |               |      |        |        |               |       |         |        |      |        |      |        |
|--------------------------------|-------------|--------------|--------------|-------|------------------|-------|------|------|------|--------------|------|----------|-------|---------------|------|--------|--------|---------------|-------|---------|--------|------|--------|------|--------|
| Total cases                    | 3,353       |              |              |       |                  |       | С    | ases | in F | lorida       | res  | idents l | by da | ate o         | case | con    | firm   | ned           |       |         |        |      |        |      |        |
| Florida residents              | 3,304       | Cases        |              |       |                  |       |      |      |      |              |      | Me       | dian  | age           |      |        |        |               |       |         |        |      |        |      |        |
| Non-Florida residents          | 49          | -4000        |              |       |                  |       |      |      |      | 00           |      | 1410     |       | ~80           |      |        | ~      |               |       |         |        |      |        |      |        |
| Gender for Florida residents   |             |              |              |       |                  | 0     | 06   | :    | 91   | 108          |      | 33       | 35    | 37            | 31   | 30     | 40     | 35            | 37    | 6       | 37     | 30   | 35     | 36   | 30     |
| Men                            | 1,521       | 72<br>67     | 80<br>80     | 64    | 73               | 80    | 0    | 69   |      | +            | 59   | ()       |       |               | с    |        |        |               |       | 29      |        | ñ    |        |      | ŝ      |
| Women                          | 1,778       |              |              |       |                  |       |      |      |      | 44           |      |          |       |               |      |        |        |               |       |         |        |      |        |      |        |
| Unknown                        | 5           |              |              |       |                  |       |      |      |      |              |      |          |       |               |      |        |        |               |       |         |        |      |        |      |        |
| Age for Florida residents      |             | ы<br>С       | N 80         | ର ୦   | , <del>,</del> , | 2     | n    | 4    | 5    | 0            | 00   | <u>ي</u> | ٥.    | ▶.            | 00   | ດຸ     | 0      | <del>, </del> | 2     | ςΩ      | 4      | ß    | 9      |      | 00     |
| Range                          | 0 - 103     | 7/15<br>7/16 | 7/17<br>7/18 | 7/19  | 7/21             | 7/22  | 7/23 | 7/24 | 7/25 | 7/26<br>7/27 | 7/28 | 7/15     | 7/16  | 7/17          | 7/18 | 7/19   | 7/20   | 7/21          | 7/22  | 7/23    | 7/24   | 7/25 | 7/26   | 7/27 | 7/28   |
| Median age                     | 31          |              |              |       |                  |       |      |      |      |              |      |          |       |               |      |        |        |               |       |         |        |      |        |      |        |
| Race, ethnicity                | Cas         | ses          |              | Hospi |                  | tions | 6    |      |      | Death        | ns   |          |       |               | Out  | come   | es f   | or F          | lori  | da re   | eside  | ents |        |      |        |
| White                          | 1,110       | 34           |              | 56    |                  |       | 41%  |      | 1    | .1           |      | 55%      |       |               |      | chua   |        |               |       |         |        |      |        |      |        |
| Hispanic                       | 134         | 4            | %            | 1     |                  |       | 1%   |      |      | 0            |      | 0%       |       | Hospitalizati |      | ions   | 6      | 1             | .37   | •       |        |      | cases) |      |        |
| Non-Hispanic                   | 907         | 27           |              | 53    |                  |       | 39%  |      | 1    | .1           |      | 55%      |       |               | Dea  | ths    |        |               |       |         | 20     | (1   | .% of  | all  | cases) |
| Unknown ethnicity              | 69          |              | %            | 2     |                  |       | 1%   |      |      | 0            |      | 0%       |       | New deaths    |      | aths   |        |               |       | 0       |        |      |        |      |        |
| Black                          | 910         | 28           | %            | 69    |                  |       | 50%  |      |      | 8            |      | 40%      |       |               |      |        |        |               |       |         |        |      |        |      |        |
| Hispanic                       | 6           |              | %            | 0     |                  |       | 0%   |      |      | 0            |      | 0%       |       |               | Stat | tewic  | de     |               |       |         |        |      |        |      |        |
| Non-Hispanic                   | 853         | 26           | %            | 67    |                  |       | 49%  |      |      | 8            |      | 40%      |       |               | Hos  | pitali | izat   | ions          | 5     | 25,4    |        | `    |        |      | cases) |
| Unknown ethnicity              | 51          |              | %            | 2     |                  |       | 1%   |      |      | 0            |      | 0%       |       |               | Dea  | ths    |        |               |       |         | 333    | (1   | .% of  | all  | cases) |
| Other                          | 421         | 13           |              | 6     | -                |       | 4%   |      |      | 1            |      | 5%       |       |               | Nev  | v dea  | aths   |               |       | 2       | 216    |      |        |      |        |
| Hispanic                       | 272         | 8            | %            | 4     | -                |       | 3%   |      |      | 0            |      | 0%       |       |               | Now  | death  | 16 9** | a the         | 60 id | lontifi | od oir |      | net ro | ort  |        |
| Non-Hispanic                   | 124         |              | %            | 2     |                  |       | 1%   |      |      | 1            |      | 5%       |       |               |      |        |        |               |       |         |        |      | -      |      |        |
| Unknown ethnicity              | 25          | 1            | %            | 0     |                  |       | 0%   |      |      | 0            |      | 0%       |       |               | Cas  | ses in | n fao  | cility        | y sta | aff/r   | esid   | ents | ;      |      |        |
| Unknown race                   | 863         | 26           |              | 6     |                  |       | 4%   |      |      | 0            |      | 0%       |       |               | Alac | chua   |        |               |       |         |        |      |        |      |        |
| Hispanic                       | 30          | 1            | %            | 0     |                  |       | 0%   |      |      | 0            |      | 0%       |       |               | Lon  | g-ter  | m c    | are           |       | 1       | .02    | •    |        |      | cases) |
| Non-Hispanic                   | 6           | C            | %            | 0     |                  |       | 0%   |      |      | 0            |      | 0%       |       |               | Cor  | rectio | onal   | 1             |       |         | 25     | (1   | .% of  | all  | cases) |
| Unknown ethnicity              | 827         | 25           | %            | 6     |                  |       | 4%   |      |      | 0            |      | 0%       |       |               |      |        |        |               |       |         |        |      |        |      |        |
| Total                          | 3,304       |              |              | 137   |                  |       |      |      | 2    | 20           |      |          |       |               | Sta  | tewic  | de     |               |       |         |        |      |        |      |        |
|                                |             |              |              |       |                  |       |      |      |      |              |      |          |       |               | Lon  | g-ter  | m c    | are           |       | 25,0    | )20    | (6   | 5% of  | all  | cases) |
|                                |             |              |              |       |                  |       |      |      |      |              |      |          |       |               | Cor  | rectio | onal   | ١             |       | 8,9     | 985    | (2   | ?% of  | all  | cases) |

| Age group   | All cases |     |    |     | Hospitalizati | ons | Deaths |     |
|-------------|-----------|-----|----|-----|---------------|-----|--------|-----|
| 0-4 years   | 50        | 2%  | 2  | 3%  | 1             | 1%  | 0      | 0%  |
| 5-14 years  | 120       | 4%  | 7  | 12% | 1             | 1%  | 0      | 0%  |
| 15-24 years | 944       | 29% | 10 | 17% | 4             | 3%  | 0      | 0%  |
| 25-34 years | 775       | 23% | 17 | 29% | 13            | 9%  | 0      | 0%  |
| 35-44 years | 394       | 12% | 4  | 7%  | 8             | 6%  | 0      | 0%  |
| 45-54 years | 375       | 11% | 6  | 10% | 24            | 18% | 1      | 5%  |
| 55-64 years | 326       | 10% | 10 | 17% | 20            | 15% | 1      | 5%  |
| 65-74 years | 201       | 6%  | 2  | 3%  | 36            | 26% | 9      | 45% |
| 75-84 years | 79        | 2%  | 0  | 0%  | 17            | 12% | 5      | 25% |
| 85+ years   | 38        | 1%  | 1  | 2%  | 13            | 9%  | 4      | 20% |
| Unknown     | 2         | 0%  | 0  | 0%  | 0             | 0%  | 0      | 0%  |
| Total       | 3,304     |     | 59 |     | 137           |     | 20     |     |