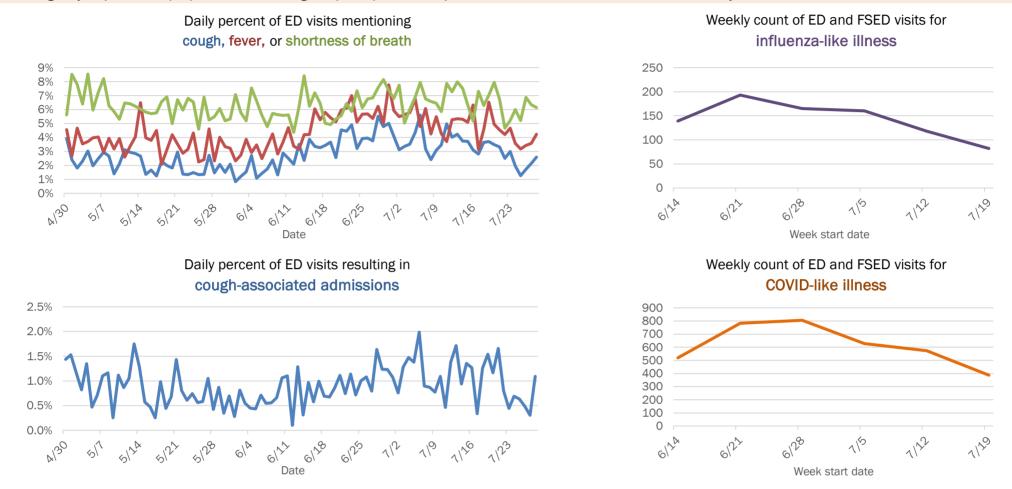

#### Percent positivity for new cases

These counts include the number of people for whom the department received PCR or antigen laboratory results by day. This percent is the number of people who test positive for the first time divided by all the people tested that day, excluding people who have previously tested positive.