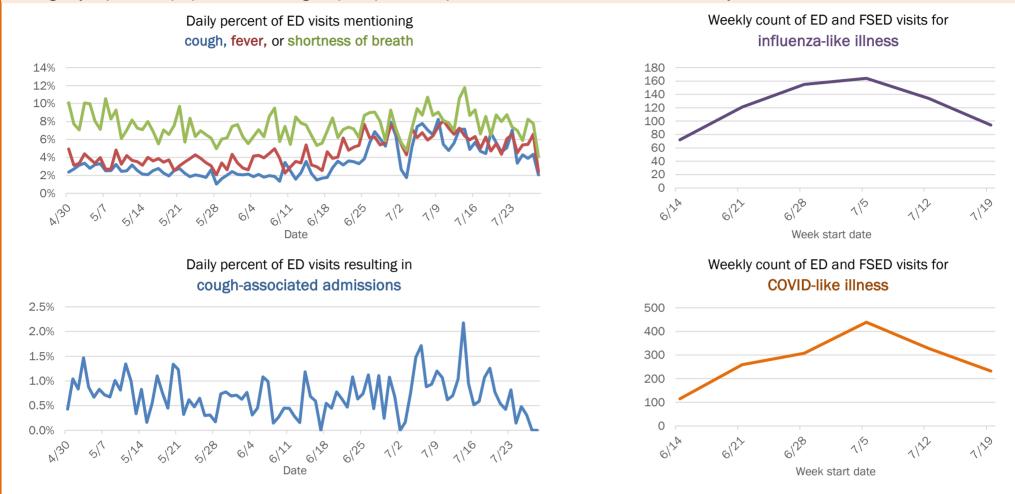

Percent positivity for new cases

These counts include the number of people for whom the department received PCR or antigen laboratory results by day. This percent is the number of people who test positive for the first time divided by all the people tested that day, excluding people who have previously tested positive.