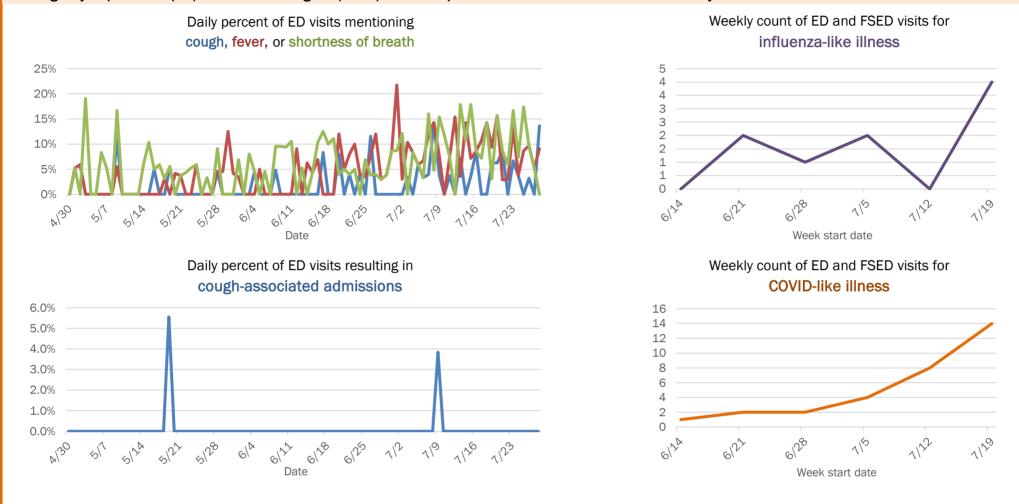

#### Percent positivity for new cases

These counts include the number of people for whom the department received PCR or antigen laboratory results by day. This percent is the number of people who test positive for the first time divided by all the people tested that day, excluding people who have previously tested positive.