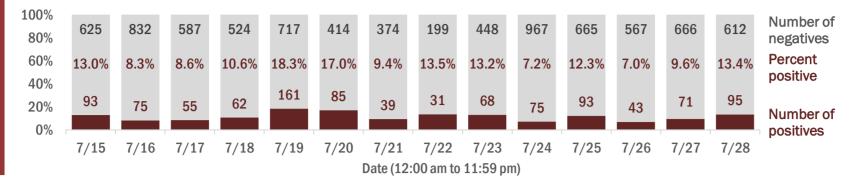

Percent positivity for new cases

These counts include the number of people for whom the department received PCR or antigen laboratory results by day. This percent is the number of people who test positive for the first time divided by all the people tested that day, excluding people who have previously tested positive.