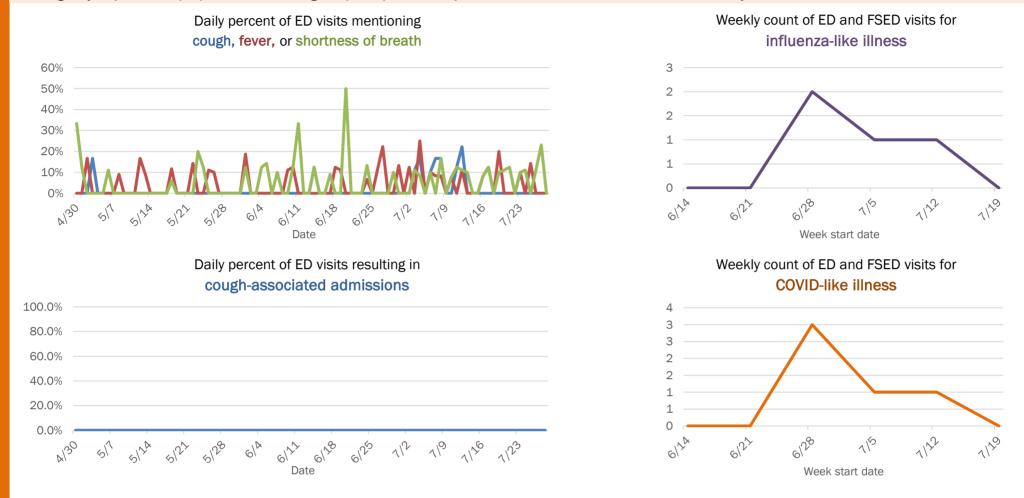

Percent positivity for new cases

These counts include the number of people for whom the department received PCR or antigen laboratory results by day. This percent is the number of people who test positive for the first time divided by all the people tested that day, excluding people who have previously tested positive.