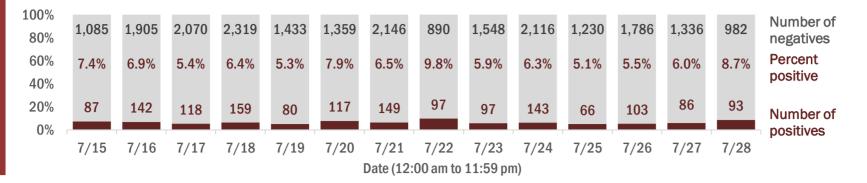

Percent positivity for new cases

These counts include the number of people for whom the department received PCR or antigen laboratory results by day. This percent is the number of people who test positive for the first time divided by all the people tested that day, excluding people who have previously tested positive.