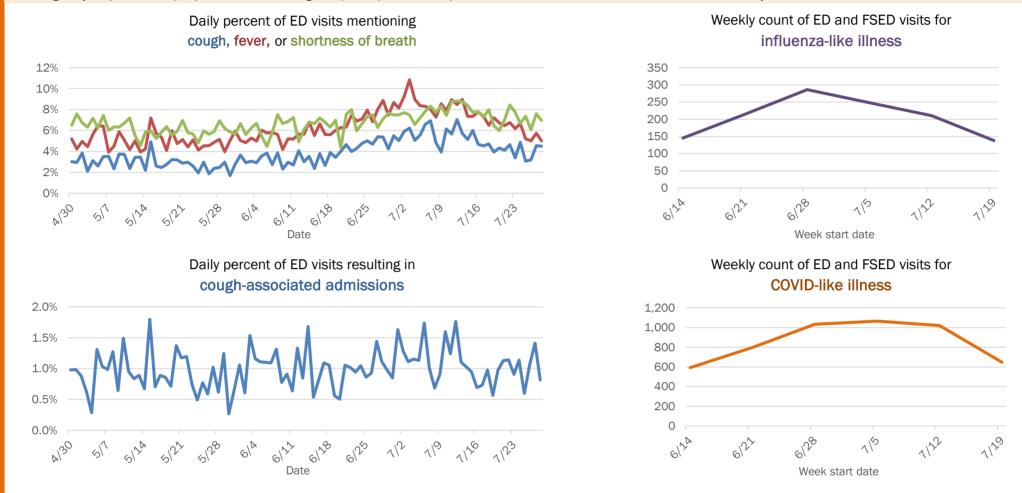

s | 2,360     | 7%               | 41  | 7%  | 422          | 17%  | 133    | 17% |
| 75-84 years | 1,588     | 5%               | 21  | 4%  | 450          | 18%  | 205    | 26% |
| 85+ years   | 1,266     | 4%               | 24  | 4%  | 411          | 16%  | 320    | 40% |
| Unknown     | 28        | 0%               | 1   | 0%  | 0            | 0%   | 0      | 0%  |
| Total       | 31,876    |                  | 574 |     | 2,521        |      | 795    |     |

### Percent positivity for new cases

These counts include the number of people for whom the department received PCR or antigen laboratory results by day. This percent is the number of people who test positive for the first time divided by all the people tested that day, excluding people who have previously tested positive.







# **COVID-19: summary for Pasco County**

Data through Jul 28, 2020 verified as of Jul 29, 2020 at 09:25 AM

Data in this report are provisional and subject to change.

| Cases: people with positive PC | CR or antig | en test | result       |      |               |        |        |            |       |      |        |            |        |       |       |                                  |         |       |       |       |              |                |         |               |               |        |
|--------------------------------|-------------|---------|--------------|------|---------------|--------|--------|------------|-------|------|--------|------------|--------|-------|-------|----------------------------------|---------|-------|-------|-------|--------------|--------------