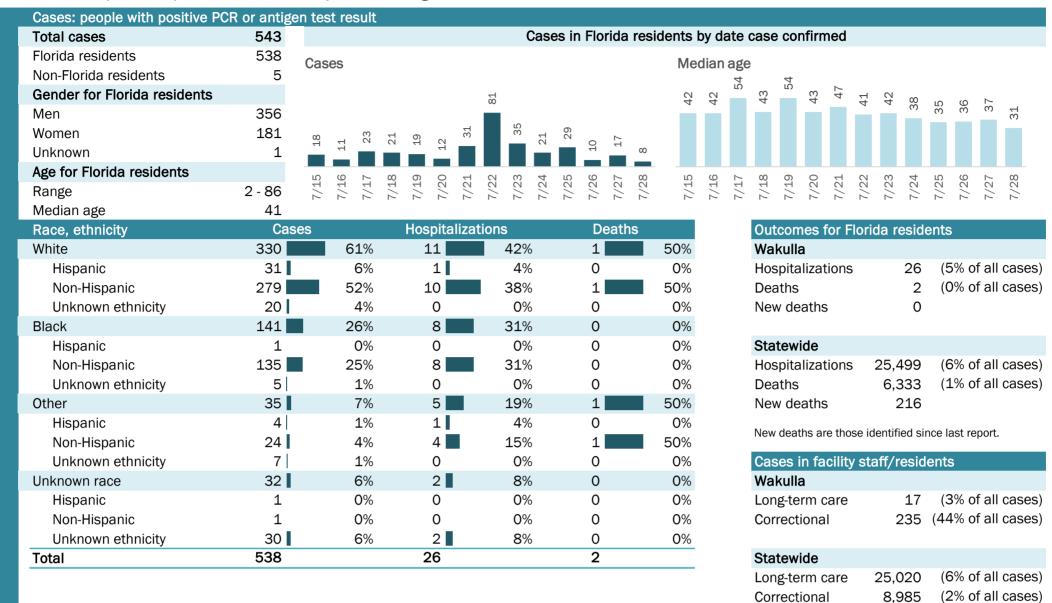

### **COVID-19: summary for Baker County**

Data through Jul 28, 2020 verified as of Jul 29, 2020 at 09:25 AM

Data in this report are provisional and subject to change.

| Long-term care | 25,020 | (67 |
|----------------|--------|-----|
| Correctional   | 8,985  | (2% |