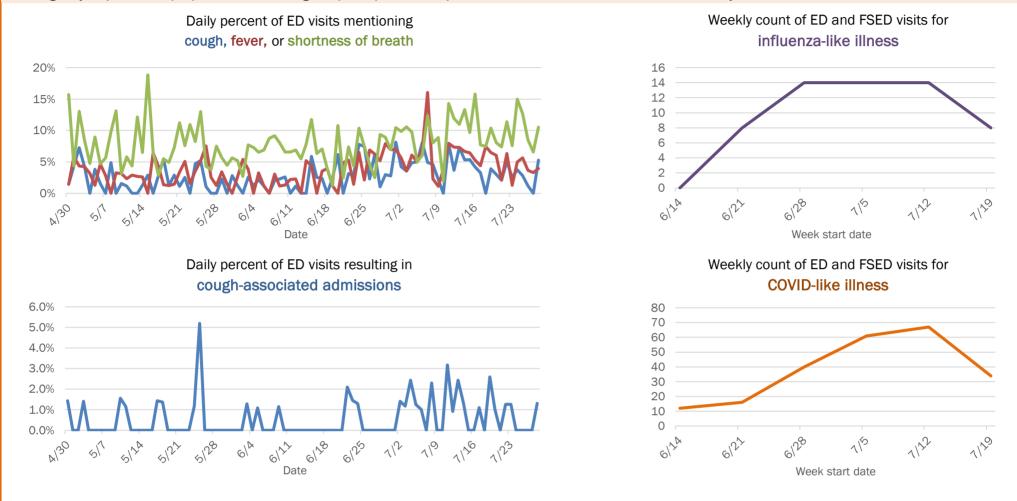

|
| 65-74 years | 100       | 10% | 3           | 14%   | 13           | 22%  | 2      | 25% |
| 75-84 years | 34        | 4%  | 0           | 0%    | 8            | 14%  | 2      | 25% |
| 85+ years   | 20        | 2%  | 0           | 0%    | 8            | 14%  | 1      | 13% |
| Unknown     | 0         | 0%  | 0           | 0%    | 0            | 0%   | 0      | 0%  |
| Total       | 956       |     | 22          |       | 58           |      | 8      |     |

### Percent positivity for new cases

These counts include the number of people for whom the department received PCR or antigen laboratory results by day. This percent is the number of people who test positive for the first time divided by all the people tested that day, excluding people who have previously tested positive.







## **COVID-19: summary for Okaloosa County**

Data through Jul 28, 2020 verified as of Jul 29, 2020 at 09:25 AM

Data in this report are provisional and subject to change.



| Age group   | All cases |     | New cases (7 | 7/28) | Hospitalizat | ions | Deaths |     |
|-------------|-----------|-----|--------------|-------|--------------|------|--------|-----|
| 0-4 years   | 31        | 1%  | 0            | 0%    | 0            | 0%   | 0      | 0%  |
| 5-14 years  | 91        | 4%  | 5            | 5%    | 1            | 1%   | 0      | 0%  |
| 15-24 years | 468       | 18% | 18           | 19%   | 4            | 3%   | 0      | 0%  |
| 25-34 years | 541       | 21% | 19           | 20%   | 14           | 12%  | 2      | 9%  |
| 35-44 years | 399       | 16% | 17           | 18%   | 14