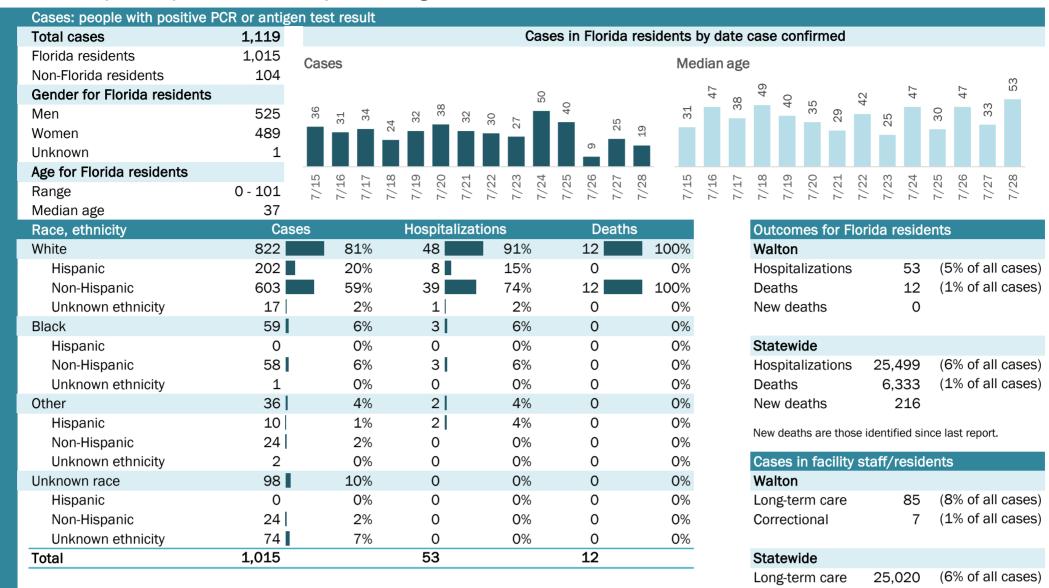

# **COVID-19: summary for Alachua County**

Data through Jul 28, 2020 verified as of Jul 29, 2020 at 09:25 AM

Data in this report are provisional and subject to change.

| Cases: people with positive PC | R or antigo | en test res  | ult          |       |                  |       |      |      |      |              |      |          |       |               |      |        |        |               |       |         |        |      |        |      |        |
|--------------------------------|-------------|--------------|--------------|-------|------------------|-------|------|------|------|--------------|------|----------|-------|---------------|------|--------|--------|---------------|-------|---------|--------|------|--------|------|--------|
| Total cases                    | 3,353       |              |              |       |                  |       | С    | ases | in F | lorida       | res  | idents l | by da | ate o         | case | con    | firm   | ned           |       |         |        |      |        |      |        |
| Florida residents              | 3,304       | Cases        |              |       |                  |       |      |      |      |              |      | Me       | dian  | age           |      |        |        |               |       |         |        |      |        |      |        |
| Non-Florida residents          | 49          | -4000        |              |       |                  |       |      |      |      | 00           |      | 1410     |       | ~80           |      |        | ~      |               |       |         |        |      |        |      |        |
| Gender for Florida residents   |             |              |              |       |                  | 0     | 06   | :    | 91   | 108          |      | 33       | 35    | 37            | 31   | 30     | 40     | 35            | 37    | 6       | 37     | 30   | 35     | 36   | 30     |
| Men                            | 1,521       | 72<br>67     | 80<br>80     | 64    | 73               | 80    | 0    | 69   |      | +            | 59   | ()       |       |               | с    |        |        |               |       | 29      |        | ñ    |        |      | ŝ      |
| Women                          | 1,778       |              |              |       |                  |       |      |      |      | 44           |      |          |       |               |      |        |        |               |       |         |        |      |        |      |        |
| Unknown                        | 5           |              |              |       |                  |       |      |      |      |              |      |          |       |               |      |        |        |               |       |         |        |      |        |      |        |
| Age for Florida residents      |             | ы<br>С       | N 80         | ର ୦   | , <del>,</del> , | 2     | n    | 4    | 5    | 0            | 00   | <u>ي</u> | ٥.    | ▶.            | 00   | ດຸ     | 0      | <del>, </del> | 2     | ςΩ      | 4      | ß    | 9      |      | 00     |
| Range                          | 0 - 103     | 7/15<br>7/16 | 7/17<br>7/18 | 7/19  | 7/21             | 7/22  | 7/23 | 7/24 | 7/25 | 7/26<br>7/27 | 7/28 | 7/15     | 7/16  | 7/17          | 7/18 | 7/19   | 7/20   | 7/21          | 7/22  | 7/23    | 7/24   | 7/25 | 7/26   | 7/27 | 7/28   |
| Median age                     | 31          |              |              |       |                  |       |      |      |      |              |      |          |       |               |      |        |        |               |       |         |        |      |        |      |        |
| Race, ethnicity                | Cas         | ses          |              | Hospi |                  | tions | 6    |      |      | Death        | ns   |          |       |               | Out  | come   | es f   | or F          | lori  | da re   | eside  | ents |        |      |        |
| White                          | 1,110       | 34           |              | 56    |                  |       | 41%  |      | 1    | .1           |      | 55%      |       |               |      | chua   |        |               |       |         |        |      |        |      |        |
| Hispanic                       | 134         | 4            | %            | 1     |                  |       | 1%   |      |      | 0            |      | 0%       |       | Hospitalizati |      | ions   | 6      | 1             | .37   | •       |        |      | cases) |      |        |
| Non-Hispanic                   | 907         | 27           |              | 53    |                  |       | 39%  |      | 1    | .1           |      | 55%      |       |               | Dea  | ths    |        |               |       |         | 20     | (1   | .% of  | all  | cases) |
| Unknown ethnicity              | 69          |              | %            | 2     |                  |       | 1%   |      |      | 0            |      | 0%       |       | New deaths    |      | aths   |        |               |       | 0       |        |      |        |      |        |
| Black                          | 910         | 28           | %            | 69    |                  |       | 50%  |      |      | 8            |      | 40%      |       |               |      |        |        |               |       |         |        |      |        |      |        |
| Hispanic                       | 6           |              | %            | 0     |                  |       | 0%   |      |      | 0            |      | 0%       |       |               | Stat | tewic  | de     |               |       |         |        |      |        |      |        |
| Non-Hispanic                   | 853         | 26           | %            | 67    |                  |       | 49%  |      |      | 8            |      | 40%      |       |               | Hos  | pitali | izat   | ions          | 5     | 25,4    |        | `    |        |      | cases) |
| Unknown ethnicity              | 51          |              | %            | 2     |                  |       | 1%   |      |      | 0            |      | 0%       |       |               | Dea  | ths    |        |               |       |         | 333    | (1   | .% of  | all  | cases) |
| Other                          | 421         | 13           |              | 6     | -                |       | 4%   |      |      | 1            |      | 5%       |       |               | Nev  | v dea  | aths   |               |       | 2       | 216    |      |        |      |        |
| Hispanic                       | 272         | 8            | %            | 4     | -                |       | 3%   |      |      | 0            |      | 0%       |       |               | Now  | death  | 16 9** | a the         | 60 id | lontifi | od oir |      | net ro | ort  |        |
| Non-Hispanic                   | 124         |              | %            | 2     |                  |       | 1%   |      |      | 1            |      | 5%       |       |               |      |        |        |               |       |         |        |      | -      |      |        |
| Unknown ethnicity              | 25          | 1            | %            | 0     |                  |       | 0%   |      |      | 0            |      | 0%       |       |               | Cas  | ses in | n fao  | cility        | y sta | aff/r   | esid   | ents | ;      |      |        |
| Unknown race                   | 863         | 26           |              | 6     |                  |       | 4%   |      |      | 0            |      | 0%       |       |               | Alac | chua   |        |               |       |         |        |      |        |      |        |
| Hispanic                       | 30          | 1            | %            | 0     |                  |       | 0%   |      |      | 0            |      | 0%       |       |               | Lon  | g-ter  | m c    | are           |       | 1       | .02    | •    |        |      | cases) |
| Non-Hispanic                   | 6           | C            | %            | 0     |                  |       | 0%   |      |      | 0            |      | 0%       |       |               | Cor  | rectio | onal   | 1             |       |         | 25     | (1   | .% of  | all  | cases) |
| Unknown ethnicity              | 827         | 25           | %            | 6     |                  |       | 4%   |      |      | 0            |      | 0%       |       |               |      |        |        |               |       |         |        |      |        |      |        |
| Total                          | 3,304       |              |              | 137   |                  |       |      |      | 2    | 20           |      |          |       |               | Sta  | tewic  | de     |               |       |         |        |      |        |      |        |
|                                |             |              |              |       |                  |       |      |      |      |              |      |          |       |               | Lon  | g-ter  | m c    | are           |       | 25,0    | )20    | (6   | 5% of  | all  | cases) |
|                                |             |              |              |       |                  |       |      |      |      |              |      |          |       |               | Cor  | rectio | onal   | ١             |       | 8,9     | 985    | (2   | ?% of  | all  | cases) |

| Age group   | All cases |     |    |     | Hospitalizati | ons | Deaths |     |
|-------------|-----------|-----|----|-----|---------------|-----|--------|-----|
| 0-4 years   | 50        | 2%  | 2  | 3%  | 1             | 1%  | 0      | 0%  |
| 5-14 years  | 120       | 4%  | 7  | 12% | 1             | 1%  | 0      | 0%  |
| 15-24 years | 944       | 29% | 10 | 17% | 4             | 3%  | 0      | 0%  |
| 25-34 years | 775       | 23% | 17 | 29% | 13            | 9%  | 0      | 0%  |
| 35-44 years | 394       | 12% | 4  | 7%  | 8             | 6%  | 0      | 0%  |
| 45-54 years | 375       | 11% | 6  | 10% | 24            | 18% | 1      | 5%  |
| 55-64 years | 326       | 10% | 10 | 17% | 20            | 15% | 1      | 5%  |
| 65-74 years | 201       | 6%  | 2  | 3%  | 36            | 26% | 9      | 45% |
| 75-84 years | 79        | 2%  | 0  | 0%  | 17            | 12% | 5      | 25% |
| 85+ years   | 38        | 1%  | 1  | 2%  | 13            | 9%  | 4      | 20% |
| Unknown     | 2         | 0%  | 0  | 0%  | 0             | 0%  | 0      | 0%  |
| Total       | 3,304     |     | 59 |     | 137           |     | 20     |     |