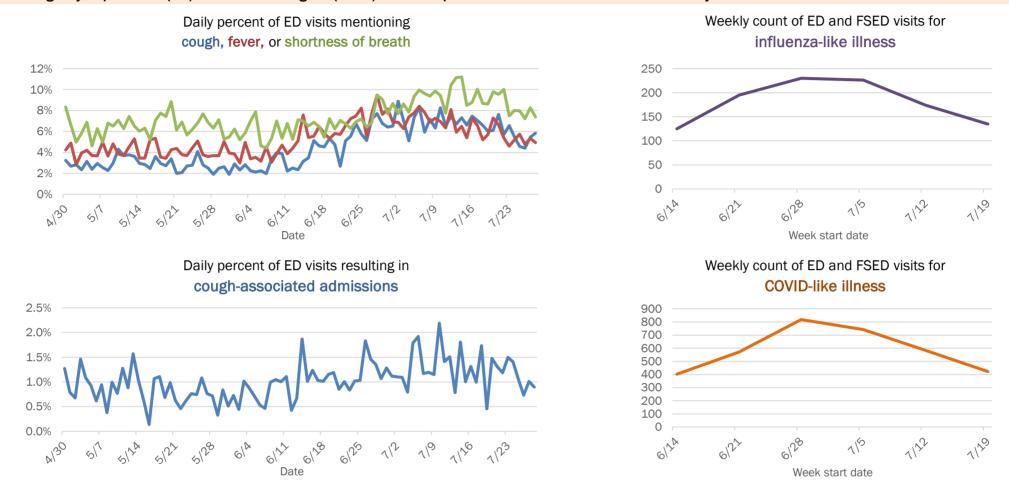

Percent positivity for new cases

These counts include the number of people for whom the department received PCR or antigen laboratory results by day. This percent is the number of people who test positive for the first time divided by all the people tested that day, excluding people who have previously tested positive.