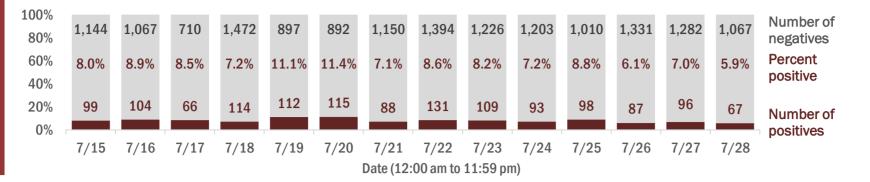

#### Percent positivity for new cases

These counts include the number of people for whom the department received PCR or antigen laboratory results by day. This percent is the number of people who test positive for the first time divided by all the people tested that day, excluding people who have previously tested positive.