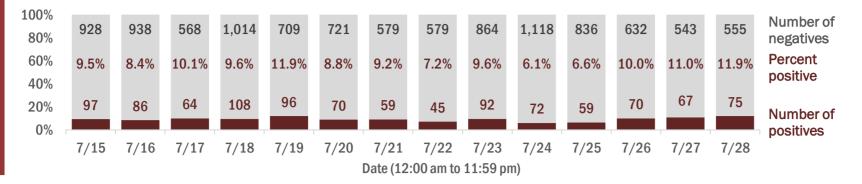

#### Percent positivity for new cases

These counts include the number of people for whom the department received PCR or antigen laboratory results by day. This percent is the number of people who test positive for the first time divided by all the people tested that day, excluding people who have previously tested positive.