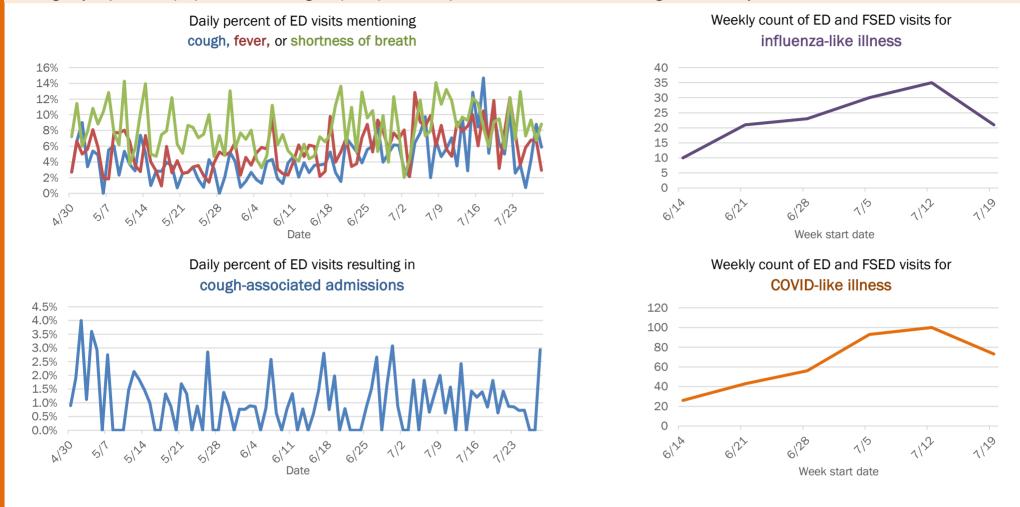

#### Percent positivity for new cases

These counts include the number of people for whom the department received PCR or antigen laboratory results by day. This percent is the number of people who test positive for the first time divided by all the people tested that day, excluding people who have previously tested positive.