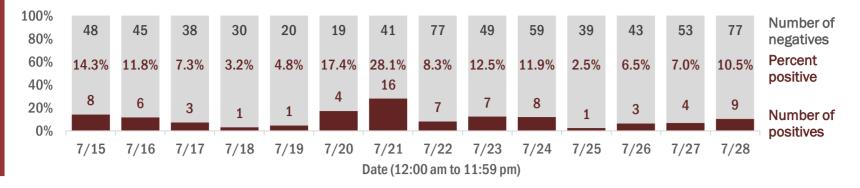

#### Percent positivity for new cases

These counts include the number of people for whom the department received PCR or antigen laboratory results by day. This percent is the number of people who test positive for the first time divided by all the people tested that day, excluding people who have previously tested positive.