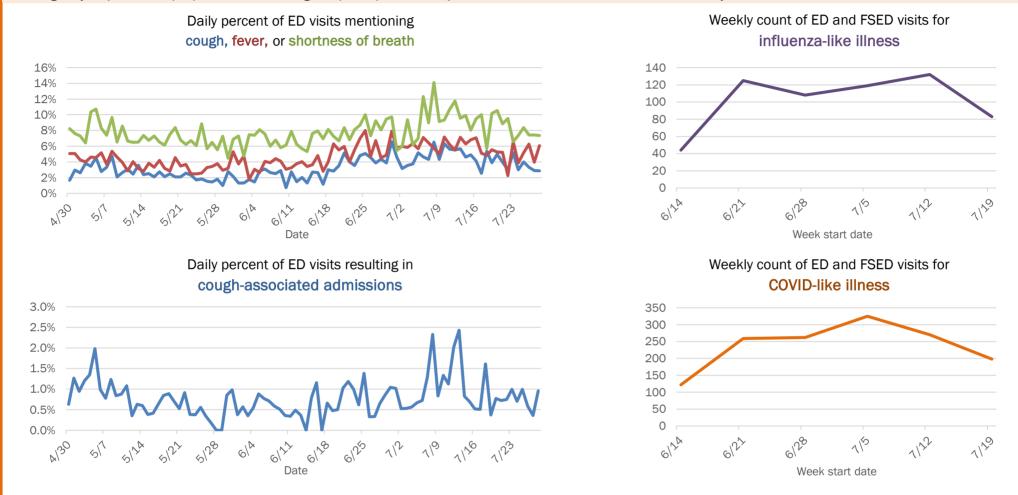

Percent positivity for new cases

These counts include the number of people for whom the department received PCR or antigen laboratory results by day. This percent is the number of people who test positive for the first time divided by all the people tested that day, excluding people who have previously tested positive.