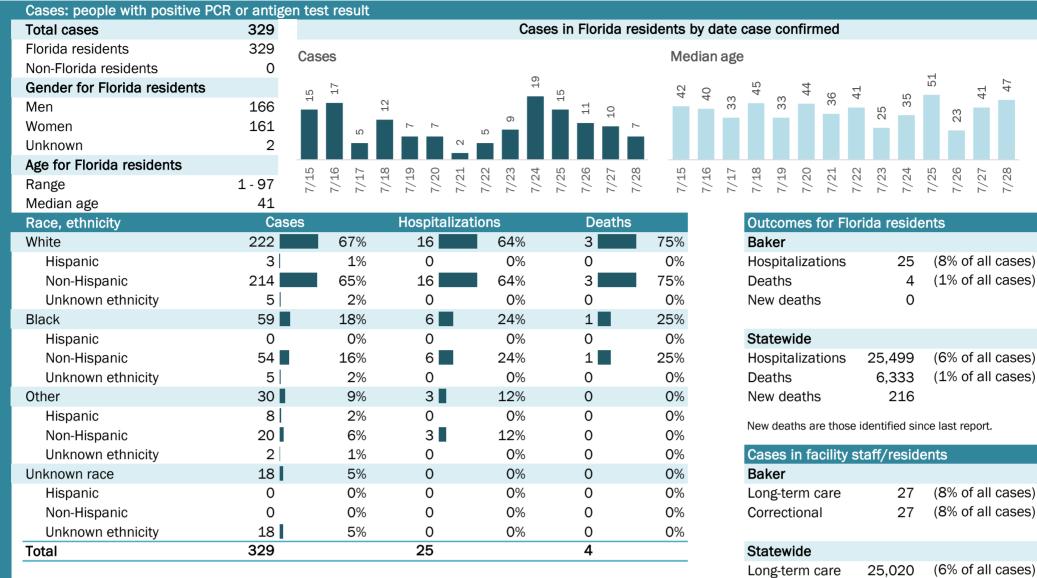

### **COVID-19: summary for Baker County**

Data through Jul 28, 2020 verified as of Jul 29, 2020 at 09:25 AM

Data in this report are provisional and subject to change.

| Long-term care | 25,020 | (67 |
|----------------|--------|-----|
| Correctional   | 8,985  | (2% |

(6% of all cases) (2% of all cases)

| Age group   | All cases |     | New cases (7 | 7/28)      | Hospitalizat | ions | Deaths |     |
|-------------|-----------|-----|--------------|------------|--------------|------|--------|-----|
| 0-4 years   | 4         | 1%  | 0            | 0%         | 0            | 0%   | 0      | 0%  |
| 5-14 years  | 10        | 3%  | 0            | <b>O</b> % | 0            | 0%   | 0      | 0%  |
| 15-24 years | 54        | 16% | 0            | 0%         | 1            | 4%   | 0      | 0%  |
| 25-34 years | 55        | 17% | 0            | 0%         | 2            | 8%   | 0      | 0%  |
| 35-44 years | 61        | 19% | 1            | 14%        | 0            | 0%   | 0      | 0%  |
| 45-54 years | 50        | 15% | 4            | 57%        | 3            | 12%  | 0      | 0%  |
| 55-64 years | 48        | 15% | 2            | 29%        | 3            | 12%  | 0      | 0%  |
| 65-74 years | 22        | 7%  | 0            | 0%         | 7            | 28%  | 3      | 75% |
| 75-84 years | 20        | 6%  | 0            | 0%         | 7            | 28%  | 1      | 25% |
| 85+ years   | 5         | 2%  | 0            | 0%         | 2            | 8%   | 0      | 0%  |
| Unknown     | 0         | 0%  | 0            | 0%         | 0            | 0%   | 0      | 0%  |
| Total       | 329       |     | 7            |            | 25           |      | 4      |     |

#### Percent positivity for new cases

These counts include the number of people for whom the department received PCR or antigen laboratory results by day. This percent is the number of people who test positive for the first time divided by all the people tested that day, excluding people who have previously tested positive.