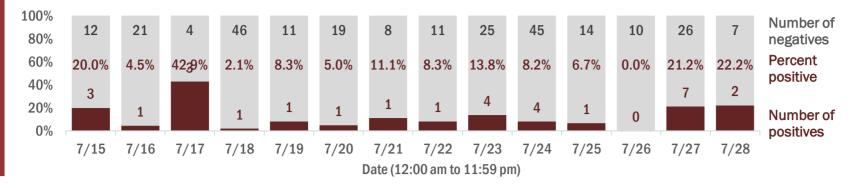

#### Percent positivity for new cases

These counts include the number of people for whom the department received PCR or antigen laboratory results by day. This percent is the number of people who test positive for the first time divided by all the people tested that day, excluding people who have previously tested positive.