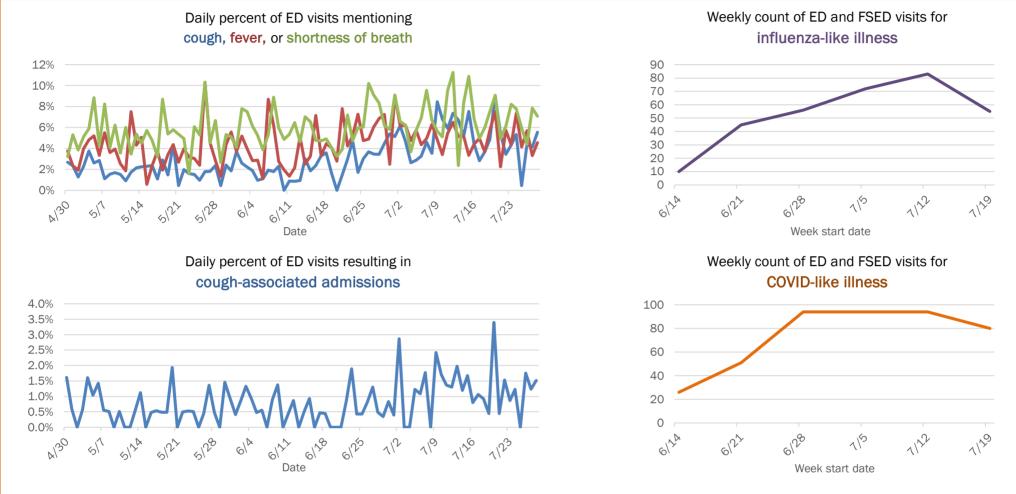

Percent positivity for new cases

These counts include the number of people for whom the department received PCR or antigen laboratory results by day. This percent is the number of people who test positive for the first time divided by all the people tested that day, excluding people who have previously tested positive.