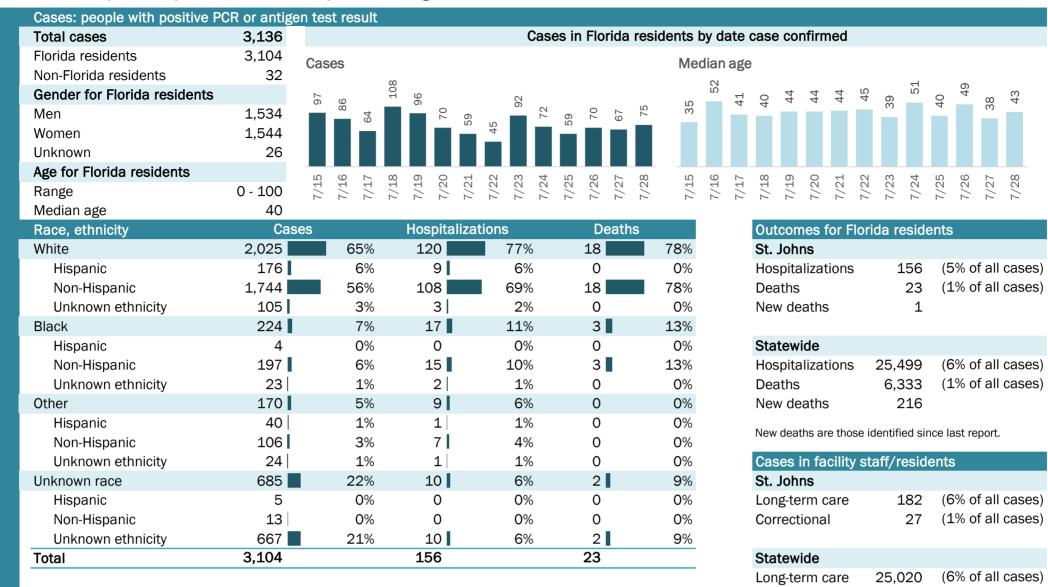

# **COVID-19: summary for Alachua County**

Data through Jul 28, 2020 verified as of Jul 29, 2020 at 09:25 AM

Data in this report are provisional and subject to change.

| Cases: people with positive PC | R or antigo | en test res  | ult          |       |                  |       |      |      |      |              |      |          |       |               |      |        |        |               |       |         |        |      |        |      |        |
|--------------------------------|-------------|--------------|--------------|-------|------------------|-------|------|------|------|--------------|------|----------|-------|---------------|------|--------|--------|---------------|-------|---------|--------|------|--------|------|--------|
| Total cases                    | 3,353       |              |              |       |                  |       | С    | ases | in F | lorida       | res  | idents l | by da | ate o         | case | con    | firm   | ned           |       |         |        |      |        |      |        |
| Florida residents              | 3,304       | Cases        |              |       |                  |       |      |      |      |              |      | Me       | dian  | age           |      |        |        |               |       |         |        |      |        |      |        |
| Non-Florida residents          | 49          | -4000        |              |       |                  |       |      |      |      | 00           |      | 1410     |       | ~80           |      |        | ~      |               |       |         |        |      |        |      |        |
| Gender for Florida residents   |             |              |              |       |                  | 0     | 06   | :    | 91   | 108          |      | 33       | 35    | 37            | 31   | 30     | 40     | 35            | 37    | 6       | 37     | 30   | 35     | 36   | 30     |
| Men                            | 1,521       | 72<br>67     | 80<br>80     | 64    | 73               | 80    | 0    | 69   |      | +            | 59   | ()       |       |               | с    |        |        |               |       | 29      |        | ñ    |        |      | ŝ      |
| Women                          | 1,778       |              |              |       |                  |       |      |      |      | 44           |      |          |       |               |      |        |        |               |       |         |        |      |        |      |        |
| Unknown                        | 5           |              |              |       |                  |       |      |      |      |              |      |          |       |               |      |        |        |               |       |         |        |      |        |      |        |
| Age for Florida residents      |             | ы<br>С       | N 80         | ର ୦   | , <del>,</del> , | 2     | n    | 4    | 5    | 0            | 00   | <u>ي</u> | ٥.    | ▶.            | 00   | ດຸ     | 0      | <del>, </del> | 2     | ςΩ      | 4      | ß    | 9      |      | 00     |
| Range                          | 0 - 103     | 7/15<br>7/16 | 7/17<br>7/18 | 7/19  | 7/21             | 7/22  | 7/23 | 7/24 | 7/25 | 7/26<br>7/27 | 7/28 | 7/15     | 7/16  | 7/17          | 7/18 | 7/19   | 7/20   | 7/21          | 7/22  | 7/23    | 7/24   | 7/25 | 7/26   | 7/27 | 7/28   |
| Median age                     | 31          |              |              |       |                  |       |      |      |      |              |      |          |       |               |      |        |        |               |       |         |        |      |        |      |        |
| Race, ethnicity                | Cas         | ses          |              | Hospi |                  | tions | 6    |      |      | Death        | ns   |          |       |               | Out  | come   | es f   | or F          | lori  | da re   | eside  | ents |        |      |        |
| White                          | 1,110       | 34           |              | 56    |                  |       | 41%  |      | 1    | .1           |      | 55%      |       |               |      | chua   |        |               |       |         |        |      |        |      |        |
| Hispanic                       | 134         | 4            | %            | 1     |                  |       | 1%   |      |      | 0            |      | 0%       |       | Hospitalizati |      | ions   | 6      | 1             | .37   | •       |        |      | cases) |      |        |
| Non-Hispanic                   | 907         | 27           |              | 53    |                  |       | 39%  |      | 1    | .1           |      | 55%      |       |               | Dea  | ths    |        |               |       |         | 20     | (1   | .% of  | all  | cases) |
| Unknown ethnicity              | 69          |              | %            | 2     |                  |       | 1%   |      |      | 0            |      | 0%       |       | New deaths    |      | aths   |        |               |       | 0       |        |      |        |      |        |
| Black                          | 910         | 28           | %            | 69    |                  |       | 50%  |      |      | 8            |      | 40%      |       |               |      |        |        |               |       |         |        |      |        |      |        |
| Hispanic                       | 6           |              | %            | 0     |                  |       | 0%   |      |      | 0            |      | 0%       |       |               | Stat | tewic  | de     |               |       |         |        |      |        |      |        |
| Non-Hispanic                   | 853         | 26           | %            | 67    |                  |       | 49%  |      |      | 8            |      | 40%      |       |               | Hos  | pitali | izat   | ions          | 5     | 25,4    |        | `    |        |      | cases) |
| Unknown ethnicity              | 51          |              | %            | 2     |                  |       | 1%   |      |      | 0            |      | 0%       |       |               | Dea  | ths    |        |               |       |         | 333    | (1   | .% of  | all  | cases) |
| Other                          | 421         | 13           |              | 6     | -                |       | 4%   |      |      | 1            |      | 5%       |       |               | Nev  | v dea  | aths   |               |       | 2       | 216    |      |        |      |        |
| Hispanic                       | 272         | 8            | %            | 4     | -                |       | 3%   |      |      | 0            |      | 0%       |       |               | Now  | death  | 16 9** | a the         | 60 id | lontifi | od oir |      | net ro | ort  |        |
| Non-Hispanic                   | 124         |              | %            | 2     |                  |       | 1%   |      |      | 1            |      | 5%       |       |               |      |        |        |               |       |         |        |      | -      |      |        |
| Unknown ethnicity              | 25          | 1            | %            | 0     |                  |       | 0%   |      |      | 0            |      | 0%       |       |               | Cas  | ses in | n fao  | cility        | y sta | aff/r   | esid   | ents | ;      |      |        |
| Unknown race                   | 863         | 26           |              | 6     |                  |       | 4%   |      |      | 0            |      | 0%       |       |               | Alac | chua   |        |               |       |         |        |      |        |      |        |
| Hispanic                       | 30          | 1            | %            | 0     |                  |       | 0%   |      |      | 0            |      | 0%       |       |               | Lon  | g-ter  | m c    | are           |       | 1       | .02    | •    |        |      | cases) |
| Non-Hispanic                   | 6           | C            | %            | 0     |                  |       | 0%   |      |      | 0            |      | 0%       |       |               | Cor  | rectio | onal   | 1             |       |         | 25     | (1   | .% of  | all  | cases) |
| Unknown ethnicity              | 827         | 25           | %            | 6     |                  |       | 4%   |      |      | 0            |      | 0%       |       |               |      |        |        |               |       |         |        |      |        |      |        |
| Total                          | 3,304       |              |              | 137   |                  |       |      |      | 2    | 20           |      |          |       |               | Sta  | tewic  | de     |               |       |         |        |      |        |      |        |
|                                |             |              |              |       |                  |       |      |      |      |              |      |          |       |               | Lon  | g-ter  | m c    | are           |       | 25,0    | )20    | (6   | 5% of  | all  | cases) |
|                                |             |              |              |       |                  |       |      |      |      |              |      |          |       |               | Cor  | rectio | onal   | ١             |       | 8,9     | 985    | (2   | ?% of  | all  | cases) |