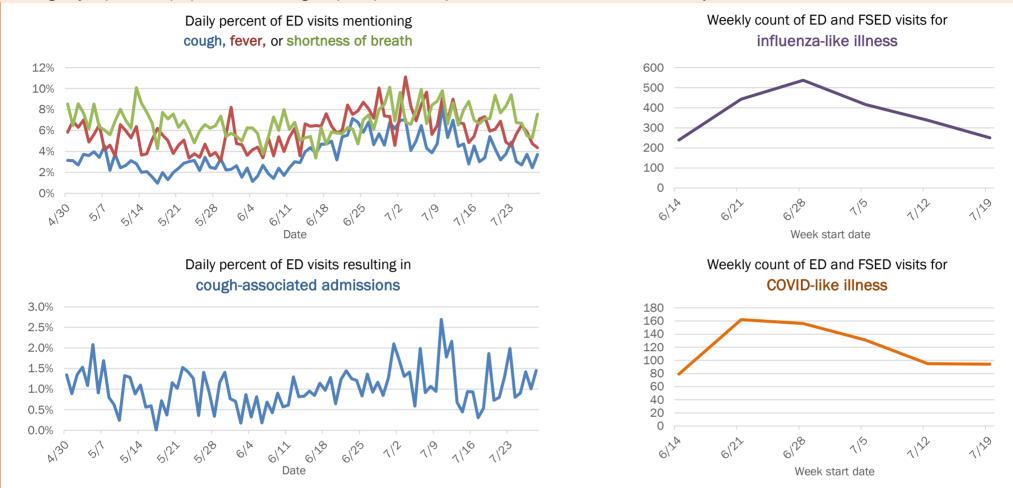

#### Percent positivity for new cases

These counts include the number of people for whom the department received PCR or antigen laboratory results by day. This percent is the number of people who test positive for the first time divided by all the people tested that day, excluding people who have previously tested positive.