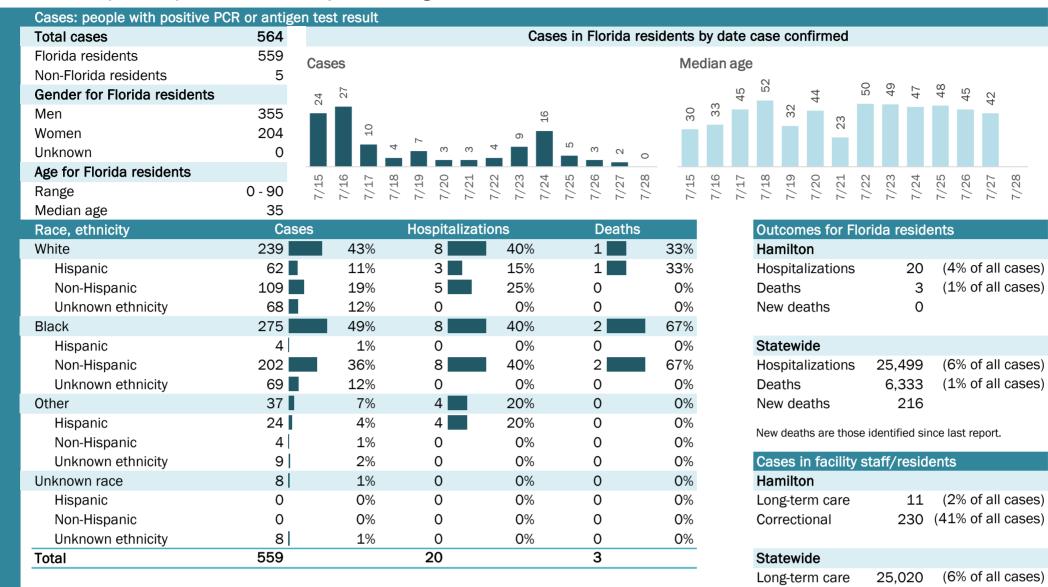

### **COVID-19: summary for Baker County**

Data through Jul 28, 2020 verified as of Jul 29, 2020 at 09:25 AM

Data in this report are provisional and subject to change.

| Long-term care | 25,020 | (67 |
|----------------|--------|-----|
| Correctional   | 8,985  | (2% |

(6% of all cases) (2% of all cases)

| Age group   | All cases |     | New cases (7 | 7/28)      | Hospitalizat | ions | Deaths |     |
|-------------|-----------|-----|--------------|------------|--------------|------|--------|-----|
| 0-4 years   | 4         | 1%  | 0            | 0%         | 0            | 0%   | 0      | 0%  |
| 5-14 years  | 10        | 3%  | 0            | <b>O</b> % | 0            | 0%   | 0      | 0%  |
| 15-24 years | 54        | 16% | 0            | 0%         | 1            | 4%   | 0      | 0%  |
| 25-34 years | 55        | 17% | 0            | 0%         | 2            | 8%   | 0      | 0%  |
| 35-44 years | 61        | 19% | 1            | 14%        | 0            | 0%   | 0      | 0%  |
| 45-54 years | 50        | 15% | 4            | 57%        | 3            | 12%  | 0      | 0%  |
| 55-64 years | 48        | 15% | 2            | 29%        | 3            | 12%  | 0      | 0%  |
| 65-74 years | 22        | 7%  | 0            | 0%         | 7            | 28%  | 3      | 75% |
| 75-84 years | 20        | 6%  | 0            | 0%         | 7            | 28%  | 1      | 25% |
| 85+ years   | 5         | 2%  | 0            | 0%         | 2            | 8%   | 0      | 0%  |
| Unknown     | 0         | 0%  | 0            | 0%         | 0            | 0%   | 0      | 0%  |
| Total       | 329       |     | 7            |            | 25           |      | 4      |     |

#### Percent positivity for new cases

These counts include the number of people for whom the department received PCR or antigen laboratory results by day. This percent is the number of people who test positive for the first time divided by all the people tested that day, excluding people who have previously tested positive.