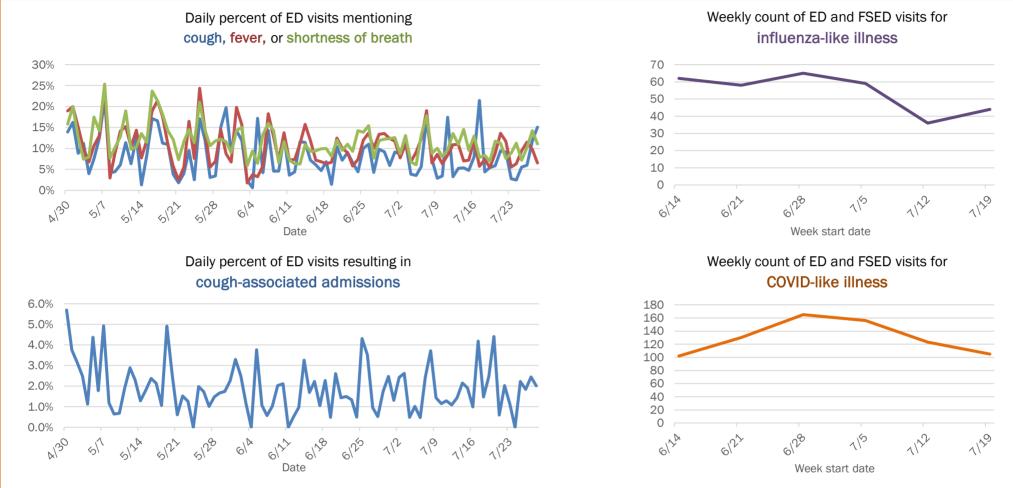

Percent positivity for new cases

These counts include the number of people for whom the department received PCR or antigen laboratory results by day. This percent is the number of people who test positive for the first time divided by all the people tested that day, excluding people who have previously tested positive.