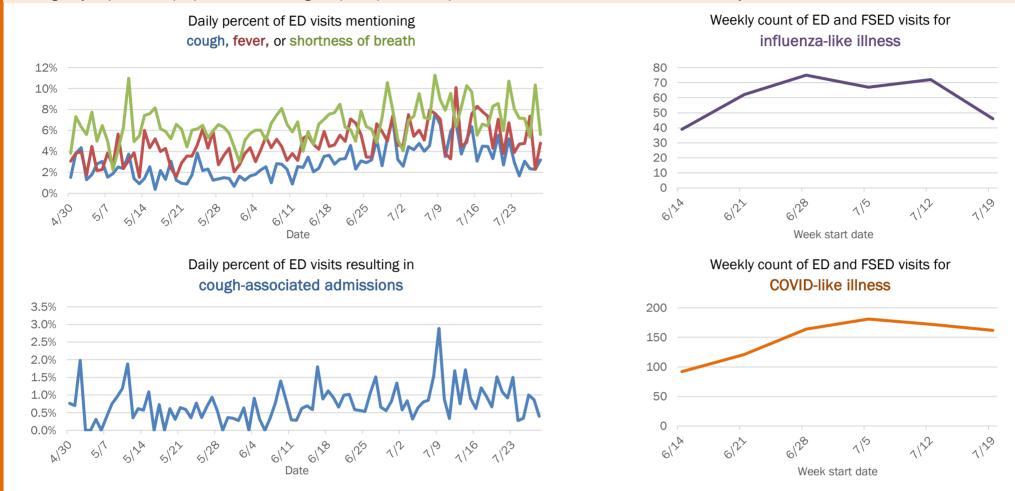

#### Percent positivity for new cases

These counts include the number of people for whom the department received PCR or antigen laboratory results by day. This percent is the number of people who test positive for the first time divided by all the people tested that day, excluding people who have previously tested positive.