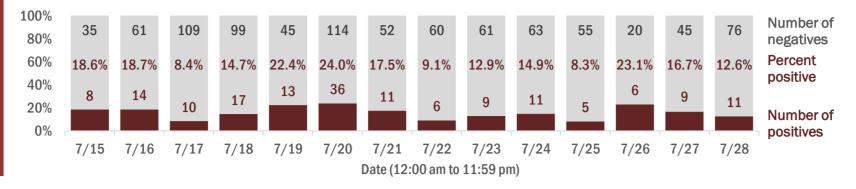

Percent positivity for new cases

These counts include the number of people for whom the department received PCR or antigen laboratory results by day. This percent is the number of people who test positive for the first time divided by all the people tested that day, excluding people who have previously tested positive.