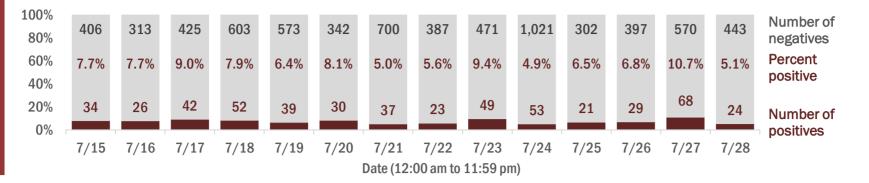

Percent positivity for new cases

These counts include the number of people for whom the department received PCR or antigen laboratory results by day. This percent is the number of people who test positive for the first time divided by all the people tested that day, excluding people who have previously tested positive.