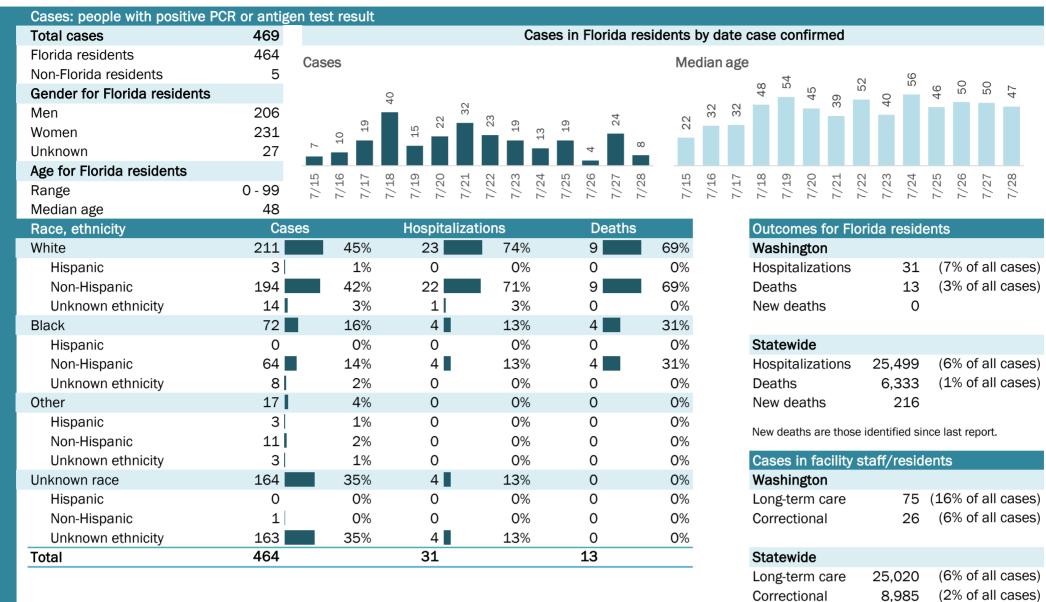

### **COVID-19: summary for Baker County**

Data through Jul 28, 2020 verified as of Jul 29, 2020 at 09:25 AM

Data in this report are provisional and subject to change.

| Long-term care | 25,020 | (67 |
|----------------|--------|-----|
| Correctional   | 8,985  | (2% |

(6% of all cases) (2% of all cases)

| Age group   | All cases |     | New cases (7 | 7/28)      | Hospitalizat | ions | Deaths |     |
|-------------|-----------|-----|--------------|------------|--------------|------|--------|-----|
| 0-4 years   | 4         | 1%  | 0            | 0%         | 0            | 0%   | 0      | 0%  |
| 5-14 years  | 10        | 3%  | 0            | <b>O</b> % | 0            | 0%   | 0      | 0%  |
| 15-24 years | 54        | 16% | 0            | 0%         | 1            | 4%   | 0      | 0%  |
| 25-34 years | 55        | 17% | 0            | 0%         | 2            | 8%   | 0      | 0%  |
| 35-44 years | 61        | 19% | 1            | 14%        | 0            | 0%   | 0      | 0%  |
| 45-54 years | 50        | 15% | 4            | 57%        | 3            | 12%  | 0      | 0%  |
| 55-64 years | 48        | 15% | 2            | 29%        | 3            | 12%  | 0      | 0%  |
| 65-74 years | 22        | 7%  | 0            | 0%         | 7            | 28%  | 3      | 75% |
| 75-84 years | 20        | 6%  | 0            | 0%         | 7            | 28%  | 1      | 25% |
| 85+ years   | 5         | 2%  | 0            | 0%         | 2            | 8%   | 0      | 0%  |
| Unknown     | 0         | 0%  | 0            | 0%         | 0            | 0%   | 0      | 0%  |
| Total       | 329       |     | 7            |            | 25           |      | 4      |     |