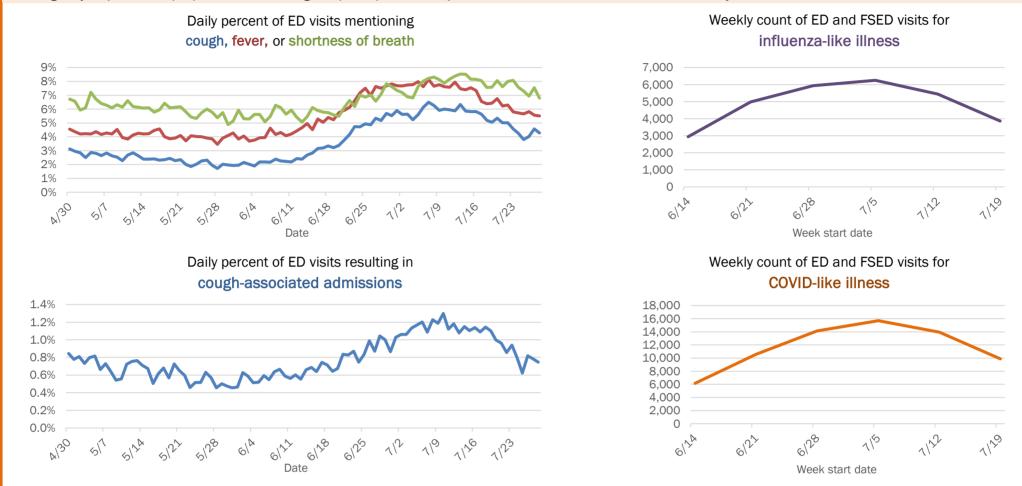

Percent positivity for new cases

These counts include the number of people for whom the department received PCR or antigen laboratory results by day. This percent is the number of people who test positive for the first time divided by all the people tested that day, excluding people who have previously tested positive.