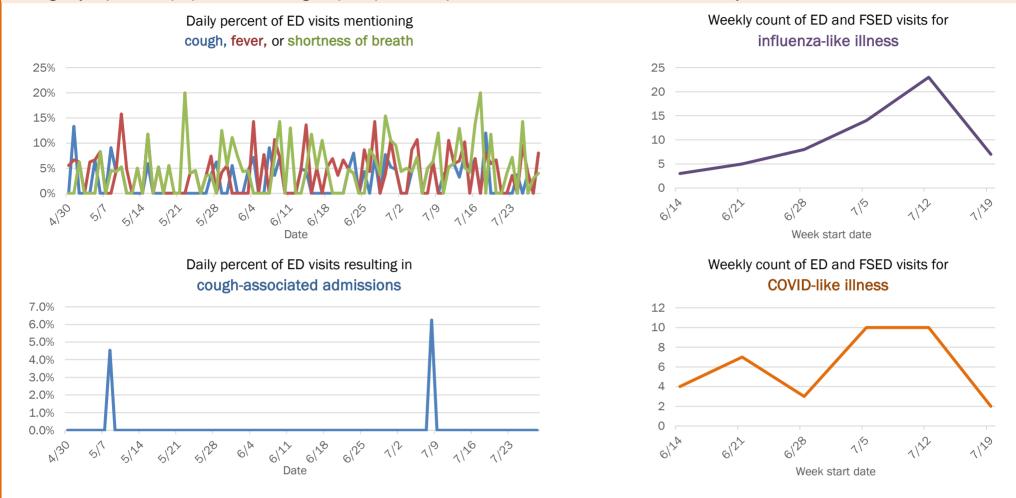

Percent positivity for new cases

These counts include the number of people for whom the department received PCR or antigen laboratory results by day. This percent is the number of people who test positive for the first time divided by all the people tested that day, excluding people who have previously tested positive.