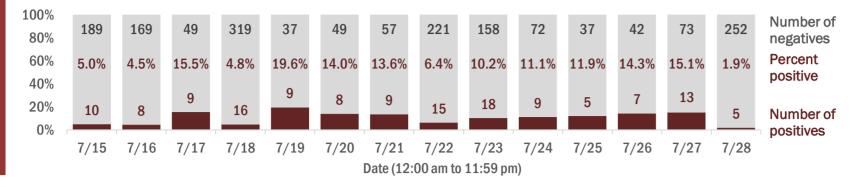

Percent positivity for new cases

These counts include the number of people for whom the department received PCR or antigen laboratory results by day. This percent is the number of people who test positive for the first time divided by all the people tested that day, excluding people who have previously tested positive.