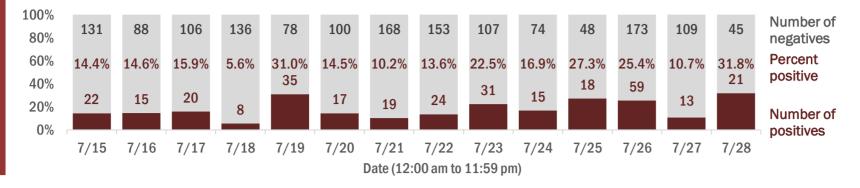

#### Percent positivity for new cases

These counts include the number of people for whom the department received PCR or antigen laboratory results by day. This percent is the number of people who test positive for the first time divided by all the people tested that day, excluding people who have previously tested positive.