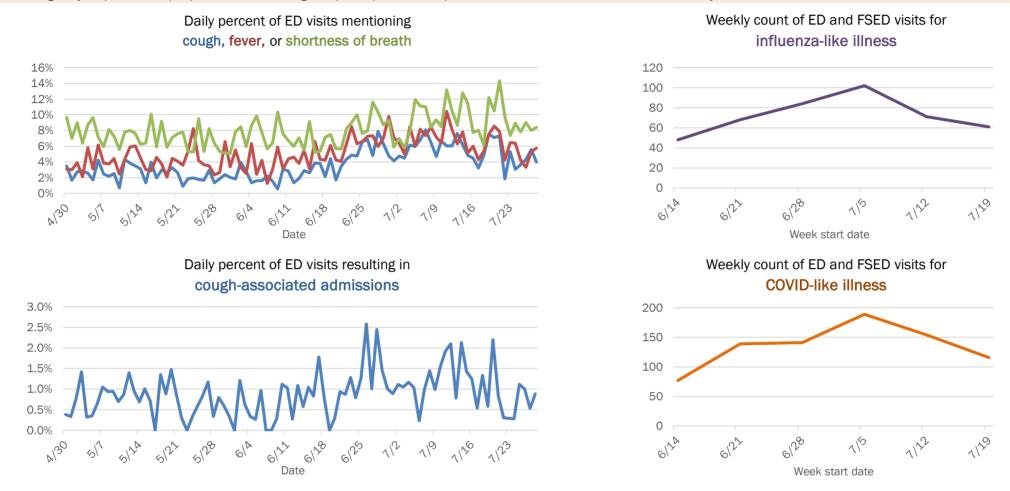

Percent positivity for new cases

These counts include the number of people for whom the department received PCR or antigen laboratory results by day. This percent is the number of people who test positive for the first time divided by all the people tested that day, excluding people who have previously tested positive.