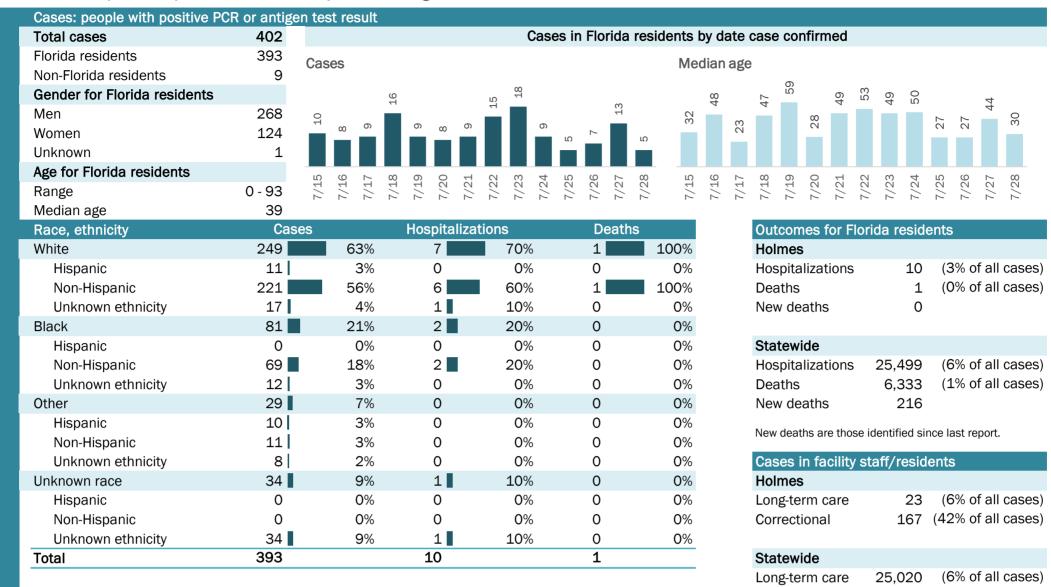

# **COVID-19: summary for Alachua County**

Data through Jul 28, 2020 verified as of Jul 29, 2020 at 09:25 AM

Data in this report are provisional and subject to change.

| Cases: people with positive PC | R or antigo | en test res  | ult          |       |                  |       |      |      |      |              |      |          |       |               |      |        |        |               |       |         |        |      |        |      |        |
|--------------------------------|-------------|--------------|--------------|-------|------------------|-------|------|------|------|--------------|------|----------|-------|---------------|------|--------|--------|---------------|-------|---------|--------|------|--------|------|--------|
| Total cases                    | 3,353       |              |              |       |                  |       | С    | ases | in F | lorida       | res  | idents l | by da | ate o         | case | con    | firm   | ned           |       |         |        |      |        |      |        |
| Florida residents              | 3,304       | Cases        |              |       |                  |       |      |      |      |              |      | Me       | dian  | age           |      |        |        |               |       |         |        |      |        |      |        |
| Non-Florida residents          | 49          | -4000        |              |       |                  |       |      |      |      | 00           |      | 1410     |       | ~80           |      |        | ~      |               |       |         |        |      |        |      |        |
| Gender for Florida residents   |             |              |              |       |                  | 0     | 06   | :    | 91   | 108          |      | 33       | 35    | 37            | 31   | 30     | 40     | 35            | 37    | 6       | 37     | 30   | 35     | 36   | 30     |
| Men                            | 1,521       | 72<br>67     | 80<br>80     | 64    | 73               | 80    | 0    | 69   |      | +            | 59   | ()       |       |               | с    |        |        |               |       | 29      |        | ñ    |        |      | ŝ      |
| Women                          | 1,778       |              |              |       |                  |       |      |      |      | 44           |      |          |       |               |      |        |        |               |       |         |        |      |        |      |        |
| Unknown                        | 5           |              |              |       |                  |       |      |      |      |              |      |          |       |               |      |        |        |               |       |         |        |      |        |      |        |
| Age for Florida residents      |             | ы<br>С       | N 80         | ର ୦   | , <del>,</del> , | 2     | n    | 4    | 5    | 0            | 00   | <u>ي</u> | ٥.    | ▶.            | 00   | ດຸ     | 0      | <del>, </del> | 2     | ςΩ      | 4      | ß    | 9      |      | 00     |
| Range                          | 0 - 103     | 7/15<br>7/16 | 7/17<br>7/18 | 7/19  | 7/21             | 7/22  | 7/23 | 7/24 | 7/25 | 7/26<br>7/27 | 7/28 | 7/15     | 7/16  | 7/17          | 7/18 | 7/19   | 7/20   | 7/21          | 7/22  | 7/23    | 7/24   | 7/25 | 7/26   | 7/27 | 7/28   |
| Median age                     | 31          |              |              |       |                  |       |      |      |      |              |      |          |       |               |      |        |        |               |       |         |        |      |        |      |        |
| Race, ethnicity                | Cas         | ses          |              | Hospi |                  | tions | 6    |      |      | Death        | ns   |          |       |               | Out  | come   | es f   | or F          | lori  | da re   | eside  | ents |        |      |        |
| White                          | 1,110       | 34           |              | 56    |                  |       | 41%  |      | 1    | .1           |      | 55%      |       |               |      | chua   |        |               |       |         |        |      |        |      |        |
| Hispanic                       | 134         | 4            | %            | 1     |                  |       | 1%   |      |      | 0            |      | 0%       |       | Hospitalizati |      | ions   | 6      | 1             | .37   | •       |        |      | cases) |      |        |
| Non-Hispanic                   | 907         | 27           |              | 53    |                  |       | 39%  |      | 1    | .1           |      | 55%      |       |               | Dea  | ths    |        |               |       |         | 20     | (1   | .% of  | all  | cases) |
| Unknown ethnicity              | 69          |              | %            | 2     |                  |       | 1%   |      |      | 0            |      | 0%       |       | New deaths    |      | aths   |        |               |       | 0       |        |      |        |      |        |
| Black                          | 910         | 28           | %            | 69    |                  |       | 50%  |      |      | 8            |      | 40%      |       |               |      |        |        |               |       |         |        |      |        |      |        |
| Hispanic                       | 6           |              | %            | 0     |                  |       | 0%   |      |      | 0            |      | 0%       |       |               | Stat | tewic  | de     |               |       |         |        |      |        |      |        |
| Non-Hispanic                   | 853         | 26           | %            | 67    |                  |       | 49%  |      |      | 8            |      | 40%      |       |               | Hos  | pitali | izat   | ions          | 5     | 25,4    |        | `    |        |      | cases) |
| Unknown ethnicity              | 51          |              | %            | 2     |                  |       | 1%   |      |      | 0            |      | 0%       |       |               | Dea  | ths    |        |               |       |         | 333    | (1   | .% of  | all  | cases) |
| Other                          | 421         | 13           |              | 6     | -                |       | 4%   |      |      | 1            |      | 5%       |       |               | Nev  | v dea  | aths   |               |       | 2       | 216    |      |        |      |        |
| Hispanic                       | 272         | 8            | %            | 4     | -                |       | 3%   |      |      | 0            |      | 0%       |       |               | Now  | death  | 16 9** | a the         | 60 id | lontifi | od oir |      | net ro | ort  |        |
| Non-Hispanic                   | 124         |              | %            | 2     |                  |       | 1%   |      |      | 1            |      | 5%       |       |               |      |        |        |               |       |         |        |      | -      |      |        |
| Unknown ethnicity              | 25          | 1            | %            | 0     |                  |       | 0%   |      |      | 0            |      | 0%       |       |               | Cas  | ses in | n fao  | cility        | y sta | aff/r   | esid   | ents | ;      |      |        |
| Unknown race                   | 863         | 26           |              | 6     |                  |       | 4%   |      |      | 0            |      | 0%       |       |               | Alac | chua   |        |               |       |         |        |      |        |      |        |
| Hispanic                       | 30          | 1            | %            | 0     |                  |       | 0%   |      |      | 0            |      | 0%       |       |               | Lon  | g-ter  | m c    | are           |       | 1       | .02    | •    |        |      | cases) |
| Non-Hispanic                   | 6           | C            | %            | 0     |                  |       | 0%   |      |      | 0            |      | 0%       |       |               | Cor  | rectio | onal   | 1             |       |         | 25     | (1   | .% of  | all  | cases) |
| Unknown ethnicity              | 827         | 25           | %            | 6     |                  |       | 4%   |      |      | 0            |      | 0%       |       |               |      |        |        |               |       |         |        |      |        |      |        |
| Total                          | 3,304       |              |              | 137   |                  |       |      |      | 2    | 20           |      |          |       |               | Sta  | tewic  | de     |               |       |         |        |      |        |      |        |
|                                |             |              |              |       |                  |       |      |      |      |              |      |          |       |               | Lon  | g-ter  | m c    | are           |       | 25,0    | )20    | (6   | 5% of  | all  | cases) |
|                                |             |              |              |       |                  |       |      |      |      |              |      |          |       |               | Cor  | rectio | onal   | ١             |       | 8,9     | 985    | (2   | ?% of  | all  | cases) |

| Age group   | All cases |     |    |     | Hospitalizati | ons | Deaths |     |
|-------------|-----------|-----|----|-----|---------------|-----|--------|-----|
| 0-4 years   | 50        | 2%  | 2  | 3%  | 1             | 1%  | 0      | 0%  |
| 5-14 years  | 120       | 4%  | 7  | 12% | 1             | 1%  | 0      | 0%  |
| 15-24 years | 944       | 29% | 10 | 17% | 4             | 3%  | 0      | 0%  |
| 25-34 years | 775       | 23% | 17 | 29% | 13            | 9%  | 0      | 0%  |
| 35-44 years | 394       | 12% | 4  | 7%  | 8             | 6%  | 0      | 0%  |
| 45-54 years | 375       | 11% | 6  | 10% | 24            | 18% | 1      | 5%  |
| 55-64 years | 326       | 10% | 10 | 17% | 20            | 15% | 1      | 5%  |
| 65-74 years | 201       | 6%  | 2  | 3%  | 36            | 26% | 9      | 45% |
| 75-84 years | 79        | 2%  | 0  | 0%  | 17            | 12% | 5      | 25% |
| 85+ years   | 38        | 1%  | 1  | 2%  | 13            | 9%  | 4      | 20% |
| Unknown     | 2         | 0%  | 0  | 0%  | 0             | 0%  | 0      | 0%  |
| Total       | 3,304     |     | 59 |     | 137           |     | 20     |     |