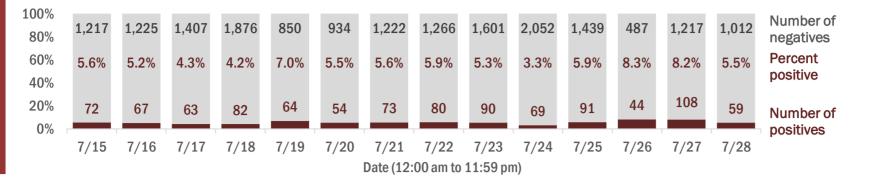

#### Percent positivity for new cases

These counts include the number of people for whom the department received PCR or antigen laboratory results by day. This percent is the number of people who test positive for the first time divided by all the people tested that day, excluding people who have previously tested positive.