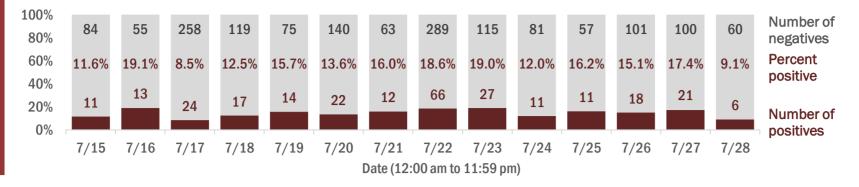

#### Percent positivity for new cases

These counts include the number of people for whom the department received PCR or antigen laboratory results by day. This percent is the number of people who test positive for the first time divided by all the people tested that day, excluding people who have previously tested positive.