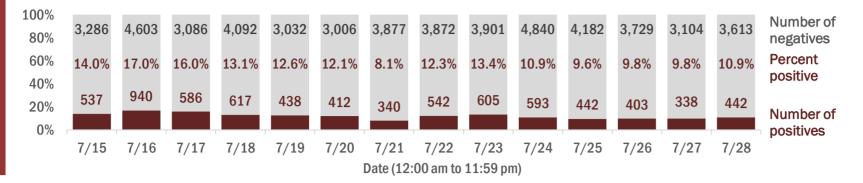

Percent positivity for new cases

These counts include the number of people for whom the department received PCR or antigen laboratory results by day. This percent is the number of people who test positive for the first time divided by all the people tested that day, excluding people who have previously tested positive.