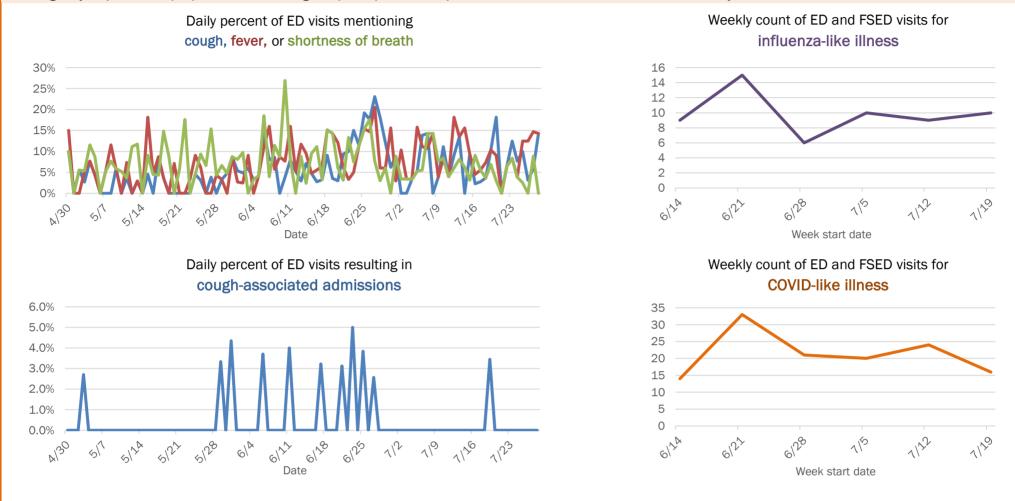

65-74 years | 56        | 7%  | 0            | 0%    | 13            | 19% | 2      | 29% |
| 75-84 years | 25        | 3%  | 0            | 0%    | 9             | 13% | 1      | 14% |
| 85+ years   | 6         | 1%  | 0            | 0%    | 6             | 9%  | 3      | 43% |
| Unknown     | 0         | 0%  | 0            | 0%    | 0             | 0%  | 0      | 0%  |
| Total       | 806       |     | 6            |       | 69            |     | 7      |     |

### Percent positivity for new cases

These counts include the number of people for whom the department received PCR or antigen laboratory results by day. This percent is the number of people who test positive for the first time divided by all the people tested that day, excluding people who have previously tested positive.







# **COVID-19: summary for Hendry County**

Data through Jul 28, 2020 verified as of Jul 29, 2020 at 09:25 AM

Data in this report are provisional and subject to change.



| Age group   | All cases |     | New cases (7 | //28) | Hospitalizati | ons | Deaths |     |
|-------------|-----------|-----|--------------|-------|---------------|-----|--------|-----|
| 0-4 years   | 54        | 3%  | 1            | 5%    | 1             | 1%  | 0      | 0%  |
| 5-14 years  | 100       | 6%  | 2            | 10%   | 0             | 0%  | 0      | 0%  |
| 15-24 years | 260       | 16% | 3            | 14%   | 6             | 4%  | 0      | 0%  |
| 25-34 years | 333       | 21% | 4            | 19%   | 18            | 13% | 0      | 0%  |
| 35-44 years | 286       | 18% | 2            | 10%   | 23