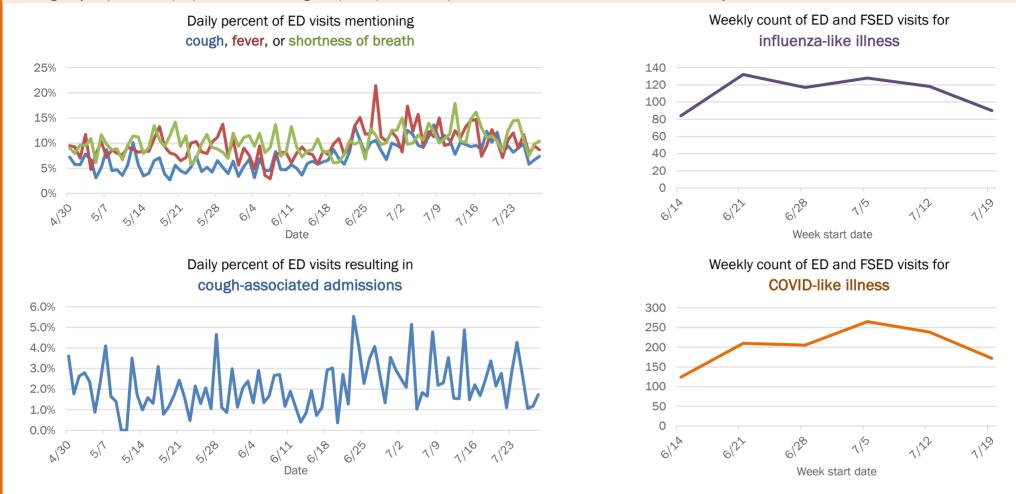

Percent positivity for new cases

These counts include the number of people for whom the department received PCR or antigen laboratory results by day. This percent is the number of people who test positive for the first time divided by all the people tested that day, excluding people who have previously tested positive.