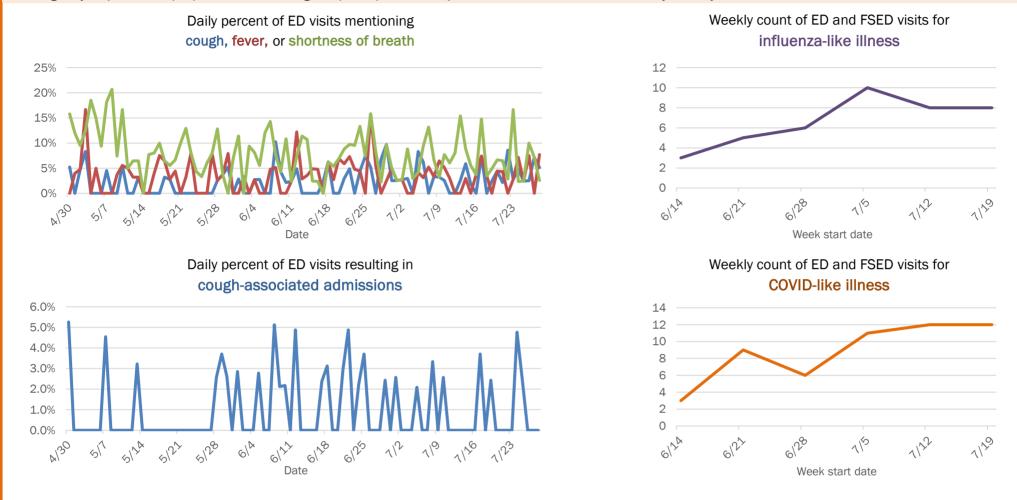

#### Percent positivity for new cases

These counts include the number of people for whom the department received PCR or antigen laboratory results by day. This percent is the number of people who test positive for the first time divided by all the people tested that day, excluding people who have previously tested positive.