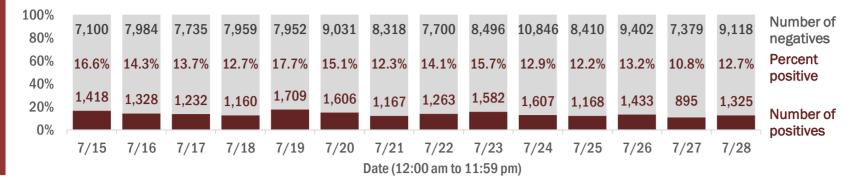

Percent positivity for new cases

These counts include the number of people for whom the department received PCR or antigen laboratory results by day. This percent is the number of people who test positive for the first time divided by all the people tested that day, excluding people who have previously tested positive.