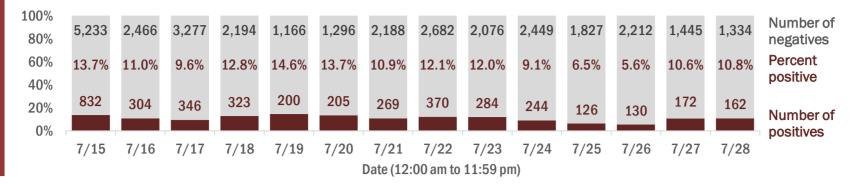

#### Percent positivity for new cases

These counts include the number of people for whom the department received PCR or antigen laboratory results by day. This percent is the number of people who test positive for the first time divided by all the people tested that day, excluding people who have previously tested positive.