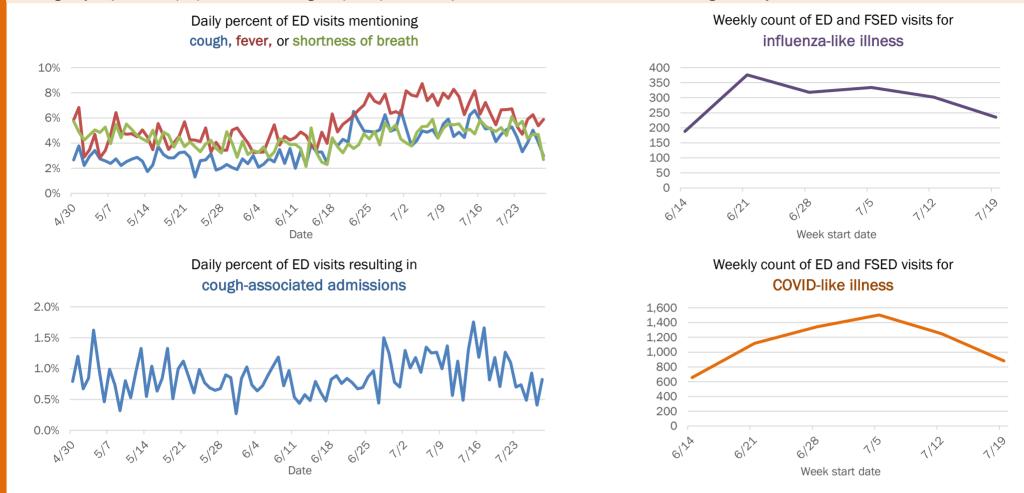

,660     | 6%  | 29           | 7%    | 234              | 19% | 79     | 24% |
| 75-84 years | 922       | 3%  | 16           | 4%    | 214              | 18% | 97     | 30% |
| 85+ years   | 492       | 2%  | 10           | 2%    | 156              | 13% | 94     | 29% |
| Unknown     | 460       | 2%  | 3            | 1%    | 0                | 0%  | 0      | 0%  |
| Total       | 28,145    |     | 442          |       | 1,209            |     | 323    |     |

### Percent positivity for new cases

These counts include the number of people for whom the department received PCR or antigen laboratory results by day. This percent is the number of people who test positive for the first time divided by all the people tested that day, excluding people who have previously tested positive.







## **COVID-19: summary for Holmes County**

Data through Jul 28, 2020 verified as of Jul 29, 2020 at 09:25 AM

Data in this report are provisional and subject to change.



Correctional

8,985

(2% of all cases)

| Age group   | All cases |     | New cases (7 | 7/28) | Hospitalizat | ions | Deaths |      |
|-------------|-----------|-----|--------------|-------|--------------|------|--------|------|
| 0-4 years   | 6         | 2%  | 0            | 0%    | 0            | 0%   | 0      | 0%   |
| 5-14 years  | 8         | 2%  | 0            | 0%    | 0            | 0%   | 0      | 0%   |
| 15-24 years | 53        | 13% | 0            | 0%    | 1            | 10%  | 0      | 0%   |
| 25-34 years | 92        | 23% | 3            | 60%   | 1            | 10%  | 0      | 0%   |
| 35-44 years |