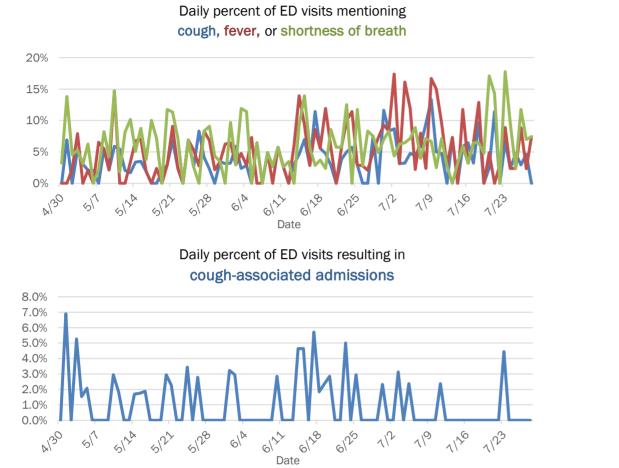

#### Percent positivity for new cases

These counts include the number of people for whom the department received PCR or antigen laboratory results by day. This percent is the number of people who test positive for the first time divided by all the people tested that day, excluding people who have previously tested positive.