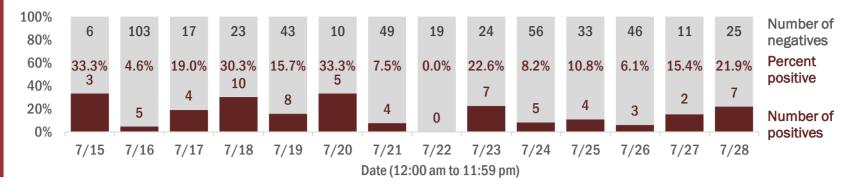

### **COVID-19: summary for Baker County**

Data through Jul 28, 2020 verified as of Jul 29, 2020 at 09:25 AM

Data in this report are provisional and subject to change.

| Long-term care | 25,020 | (67 |
|----------------|--------|-----|
| Correctional   | 8,985  | (2% |

(6% of all cases) (2% of all cases)

| Age group   | All cases |     | New cases (7 | 7/28)      | Hospitalizat | ions | Deaths |     |
|-------------|-----------|-----|--------------|------------|--------------|------|--------|-----|
| 0-4 years   | 4         | 1%  | 0            | 0%         | 0            | 0%   | 0      | 0%  |
| 5-14 years  | 10        | 3%  | 0            | <b>O</b> % | 0            | 0%   | 0      | 0%  |
| 15-24 years | 54        | 16% | 0            | 0%         | 1            | 4%   | 0      | 0%  |
| 25-34 years | 55        | 17% | 0            | 0%         | 2            | 8%   | 0      | 0%  |
| 35-44 years | 61        | 19% | 1            | 14%        | 0            | 0%   | 0      | 0%  |
| 45-54 years | 50        | 15% | 4            | 57%        | 3            | 12%  | 0      | 0%  |
| 55-64 years | 48        | 15% | 2            | 29%        | 3            | 12%  | 0      | 0%  |
| 65-74 years | 22        | 7%  | 0            | 0%         | 7            | 28%  | 3      | 75% |
| 75-84 years | 20        | 6%  | 0            | 0%         | 7            | 28%  | 1      | 25% |
| 85+ years   | 5         | 2%  | 0            | 0%         | 2            | 8%   | 0      | 0%  |
| Unknown     | 0         | 0%  | 0            | 0%         | 0            | 0%   | 0      | 0%  |
| Total       | 329       |     | 7            |            | 25           |      | 4      |     |