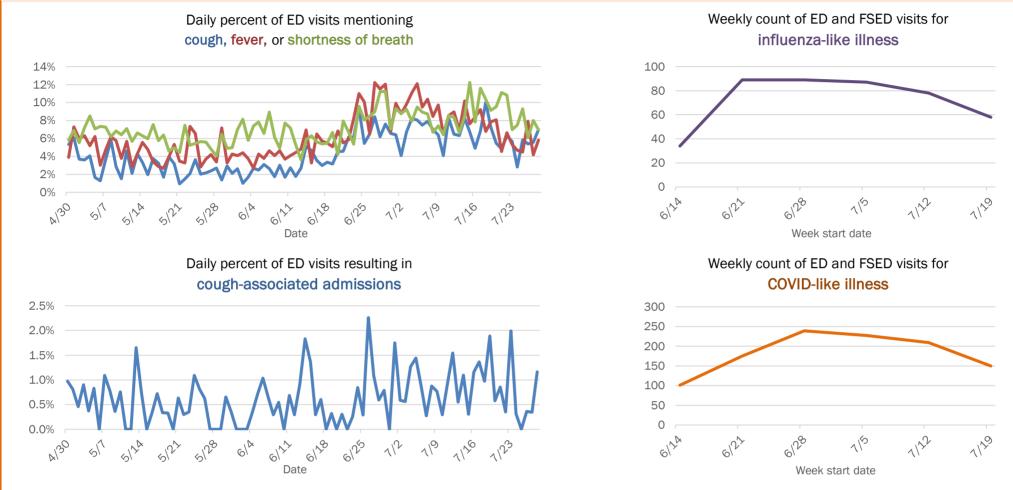

#### Percent positivity for new cases

These counts include the number of people for whom the department received PCR or antigen laboratory results by day. This percent is the number of people who test positive for the first time divided by all the people tested that day, excluding people who have previously tested positive.