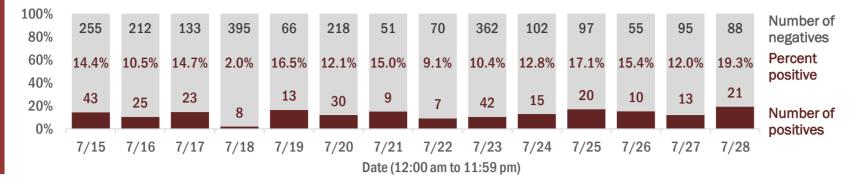

Percent positivity for new cases

These counts include the number of people for whom the department received PCR or antigen laboratory results by day. This percent is the number of people who test positive for the first time divided by all the people tested that day, excluding people who have previously tested positive.