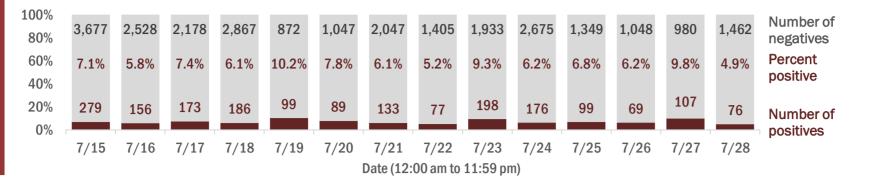

#### Percent positivity for new cases

These counts include the number of people for whom the department received PCR or antigen laboratory results by day. This percent is the number of people who test positive for the first time divided by all the people tested that day, excluding people who have previously tested positive.