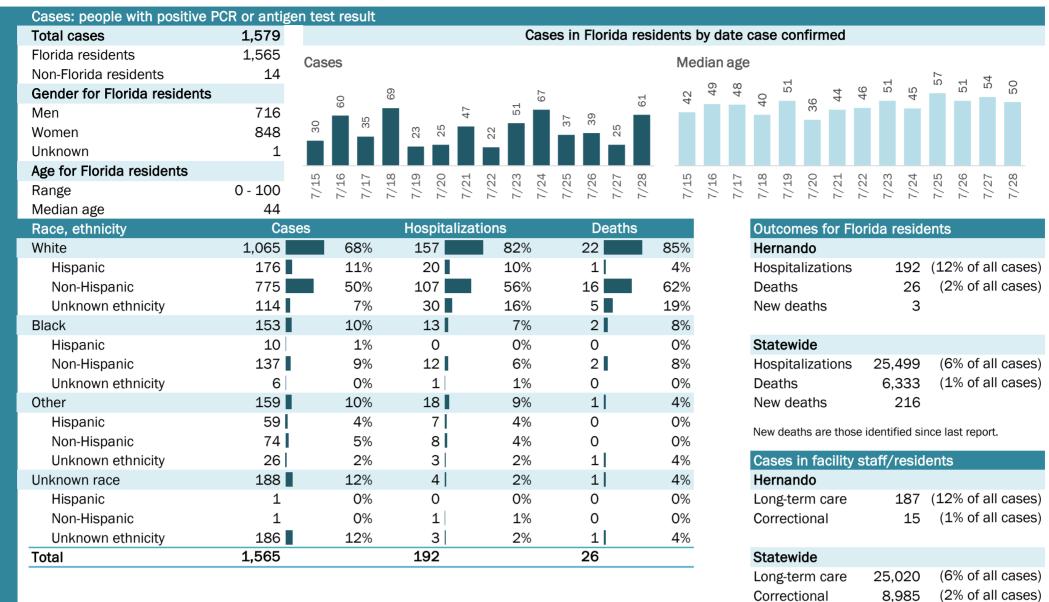

# **COVID-19: summary for Florida** Data through Jul 28, 2020 verified as of Jul 29, 2020 at 09:25 AM

Data in this report are provisional and subject to change.

|   | Cases: people with positive F | PCR or antig | en tes        | st result        |        |        |       |                 |        |        |       |       |            |        |       |      |                        |              |              |        |        |        |         |        |        |        |        |        |
|---|-------------------------------|--------------|---------------|------------------|--------|--------|-------|-----------------|--------|--------|-------|-------|------------|--------|-------|------|------------------------|--------------|--------------|--------|--------|--------|---------|--------|--------|--------|--------|--------|
|   | Total cases                   | 451,423      |               |                  |        |        |       |                 |        | Cas    | es in | Flo   | rida re    | esiden | ts dy | y da | te c                   | ase          | con          | firm   | ed     |        |         |        |        |        |        |        |
|   | Florida residents             | 446,251      | Case          | es               | 00     |        |       |                 | 4      | 10     |       |       |            | 1      | Med   | ian  | age                    |              |              |        |        |        |         |        |        |        |        |        |
|   | Non-Florida residents         | 5,172        | 13,8 <b>5</b> | 246              | 12,458 | t74    | 0     | 88              | 12,424 | 12,135 | 0     |       | (O (C      |        |       |      | - <del>С</del>         | $\leftarrow$ | $\leftarrow$ |        | 2      | H      | 2       | H      | H      | 43     | 42     | 42     |
|   | Gender for Florida residents  |              |               | 11,246<br>10,228 | Ĥ      | 10,474 | 9,329 | 3,707<br>10,188 | Ĥ      | 17     | 9,320 | 8,881 | 9,226      |        | 40    | 41   | 4                      | 4            | 4            | 4      | 42     | 4      | 42      | 4      | 41     | 4      | 4      | 4      |
|   | Men                           | 214,596      |               |                  |        |        | on C  | ,,,<br>         |        |        | 07    | 00    | o o:       | )      |       |      |                        |              |              |        |        |        |         |        |        |        |        |        |
|   | Women                         | 228,219      |               |                  |        |        |       |                 |        |        |       |       |            |        |       |      |                        |              |              |        |        |        |         |        |        |        |        |        |
|   | Unknown                       | 3,436        |               |                  |        |        |       |                 |        |        |       |       |            |        |       |      |                        |              |              |        |        |        |         |        |        |        |        |        |
|   | Age for Florida residents     |              | ы             | 9. 2.            | 00     | റ      | 0 7   | 1 0             | n      | 4      | Ω.    | 9     | <u>⊳ ∞</u> | )      | ы     | ٥.   | ▶.                     | 00           | o,           | 0      | τ.     | 2      | ŝ       | 4      | D      | 9      | 2      | 00     |
|   | Range                         | 0 - 110      | 7/15          | 7/16<br>7/17     | 7/18   | 7/19   | 7/20  | 1/22<br>7/22    | 7/23   | 7/24   | 7/25  | 7/26  | 7/27       | -      | 7/15  | 7/16 | 7/17                   | 7/18         | 7/19         | 7/20   | 7/21   | 7/22   | 7/23    | 7/24   | 7/25   | 7/26   | 7/27   | 7/28   |
|   | Median age                    | 40           |               |                  |        |        |       |                 |        |        |       |       |            |        |       |      |                        |              |              |        |        |        |         |        |        |        |        |        |
| _ | Race, ethnicity               | Cas          | ses           |                  |        | _      |       | zatio           | ns     |        |       | D     | eaths      |        |       |      |                        | Out          | com          | es f   | or F   | loric  | la re   | side   | ents   |        |        |        |
|   | White                         | 168,876      |               | 38%              |        | 5,16   |       |                 | 599    | %      | ,     | .96   |            | 66     | %     |      |                        | Flor         | ida          |        |        |        |         |        |        |        |        |        |
|   | Hispanic                      | 74,523       |               | 17%              |        | 5,75   | 8     |                 | 239    | %      | 1,2   | 208   |            | 19     | %     |      | Hospitalizat<br>Deaths |              |              | ions   |        | 25,4   | 99      | (6     | % of   | all    | cases) |        |
|   | Non-Hispanic                  | 77,112       |               | 17%              |        | 8,76   |       |                 | 349    | %      | ,     | '35   |            | 43     | %     |      |                        | Dea          | ths          |        |        |        | 6,3     | 33     | (1     | % of   | all    | cases) |
|   | Unknown ethnicity             | 17,241       |               | 4%               |        | 64     | 2     |                 | 39     | %      | 2     | 253   |            | 4      | %     |      |                        | New          | / dea        | aths   |        |        | 2       | 16     |        |        |        |        |
|   | Black                         | 65,857       |               | 15%              |        |        | 6     |                 | 259    | %      | 1,3   | 310   |            | 21     | %     |      |                        | Νοω          | deatl        | ns are | a tho  | so idi | ontifia | ad sin | nce la | st rep | ort    |        |
|   | Hispanic                      | 3,028        |               | 1%               |        | 29     |       |                 | 19     | %      |       | 42    |            | 1      | %     |      |                        | NCW          | ucati        | 15 010 | 5 010. | 30 10  | SHUIR   | 50 511 |        | Stick  | Jont.  |        |
|   | Non-Hispanic                  | 53,771       |               | 12%              |        | 5,87   | 6     |                 | 239    | %      | 1,2   | 205   |            | 19     | %     |      |                        | Cas          | es i         | n fac  | cility | / sta  | ff/re   | eside  | ents   |        |        |        |
|   | Unknown ethnicity             | 9,058        |               | 2%               |        | 20     | 7     |                 | 19     | %      |       | 63    |            | 1      | %     |      |                        | Flor         | ida          |        |        |        |         |        |        |        |        |        |
|   | Other                         | 45,363       |               | 10%              |        | 2,95   | 7     |                 | 129    | %      | Z     | 97    |            | 8      | %     |      |                        | Lon          | g-ter        | m ca   | are    | 2      | 25,0    | 20     | (6     | % of   | all    | cases) |
|   | Hispanic                      | 22,486       |               | 5%               |        | 1,80   | _     |                 | 79     | %      | 2     | 248   |            | 4      | %     |      |                        | Corr         | ecti         | onal   |        |        | 8,9     | 85     | (2     | % of   | all    | cases) |
|   | Non-Hispanic                  | 11,988       |               | 3%               |        | 97     | 5     |                 | 49     | %      | 1     | .92   |            | 3      | %     |      |                        |              |              |        |        |        |         |        |        |        |        |        |
|   | Unknown ethnicity             | 10,889       |               | 2%               |        | 17     | 9     |                 | 19     | %      |       | 57    |            | 1      | %     |      |                        |              |              |        |        |        |         |        |        |        |        |        |
|   | Unknown race                  | 166,155      |               | 37%              |        | 1,00   | _     |                 | 49     | %      | Э     | 30    |            | 5      | %     |      |                        |              |              |        |        |        |         |        |        |        |        |        |
|   | Hispanic                      | 13,372       |               | 3%               |        | 19     | 8     |                 | 19     | %      |       | 49    |            | 1      | %     |      |                        |              |              |        |        |        |         |        |        |        |        |        |
|   | Non-Hispanic                  | 3,114        |               | 1%               |        | 8      | 7     |                 | 09     | %      |       | 30    |            | 0      | %     |      |                        |              |              |        |        |        |         |        |        |        |        |        |
|   | Unknown ethnicity             | 149,669      |               | 34%              |        | 71     | 5     |                 | 39     | %      | 2     | 251   |            | 4      | %     |      |                        |              |              |        |        |        |         |        |        |        |        |        |
|   | Total                         | 446,251      |               |                  | 2      | 5,49   | 9     |                 |        |        | 6,3   | 33    |            |        |       |      |                        |              |              |        |        |        |         |        |        |        |        |        |