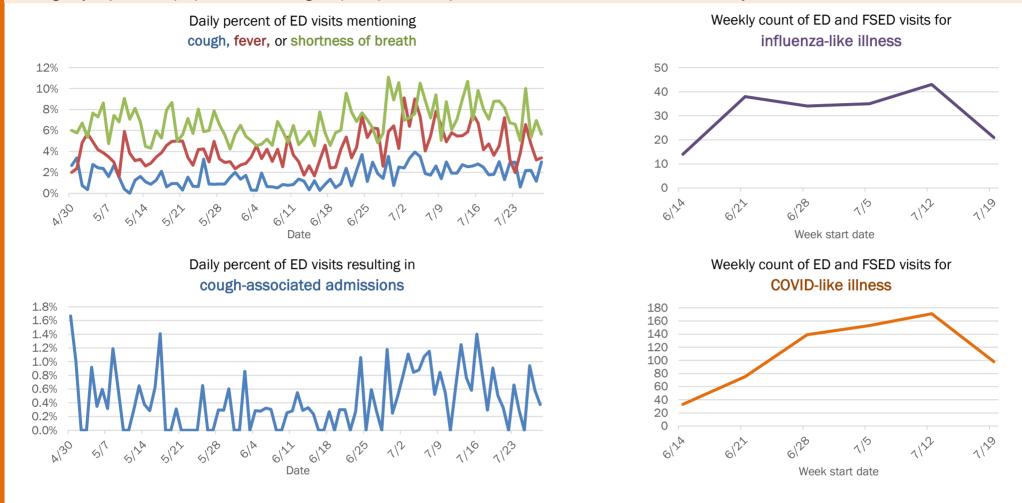

65-74 years | 489       | 9%  | 4            | 5%    | 68           | 20%  | 10     | 9%  |
| 75-84 years | 357 📃     | 7%  | 7            | 9%    | 73           | 22%  | 40     | 34% |
| 85+ years   | 227       | 4%  | 2            | 3%    | 69           | 20%  | 53     | 46% |
| Unknown     | 9         | 0%  | 0            | 0%    | 0            | 0%   | 0      | 0%  |
| Total       | 5,298     |     | 76           |       | 337          |      | 116    |     |

### Percent positivity for new cases

These counts include the number of people for whom the department received PCR or antigen laboratory results by day. This percent is the number of people who test positive for the first time divided by all the people tested that day, excluding people who have previously tested positive.







# **COVID-19: summary for Seminole County**

Data through Jul 28, 2020 verified as of Jul 29, 2020 at 09:25 AM

Data in this report are provisional and subject to change.

| Cases: people with positive P | CR or antige | n test result        |                      |                      |                      |                      |                                      |                      |                              |
|-------------------------------|--------------|----------------------|----------------------|----------------------|----------------------|----------------------|--------------------------------------|----------------------|------------------------------|
| Total cases                   | 6,333        |                      |                      | Case