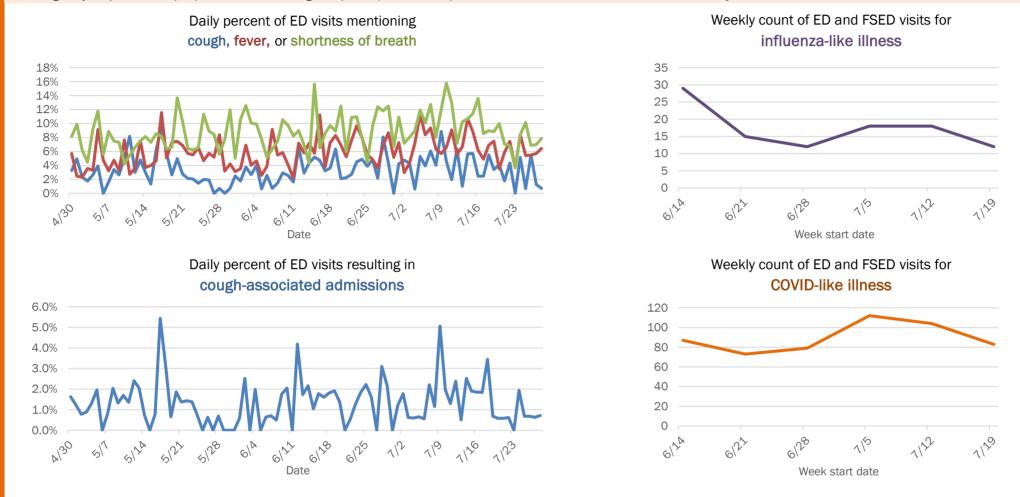

#### Percent positivity for new cases

These counts include the number of people for whom the department received PCR or antigen laboratory results by day. This percent is the number of people who test positive for the first time divided by all the people tested that day, excluding people who have previously tested positive.