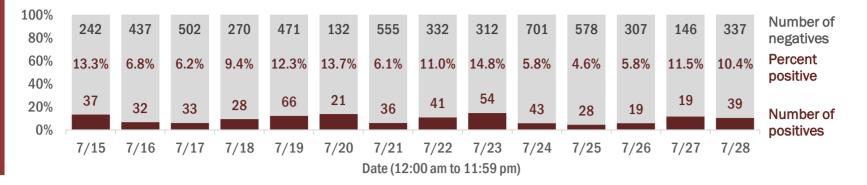

#### Percent positivity for new cases

These counts include the number of people for whom the department received PCR or antigen laboratory results by day. This percent is the number of people who test positive for the first time divided by all the people tested that day, excluding people who have previously tested positive.