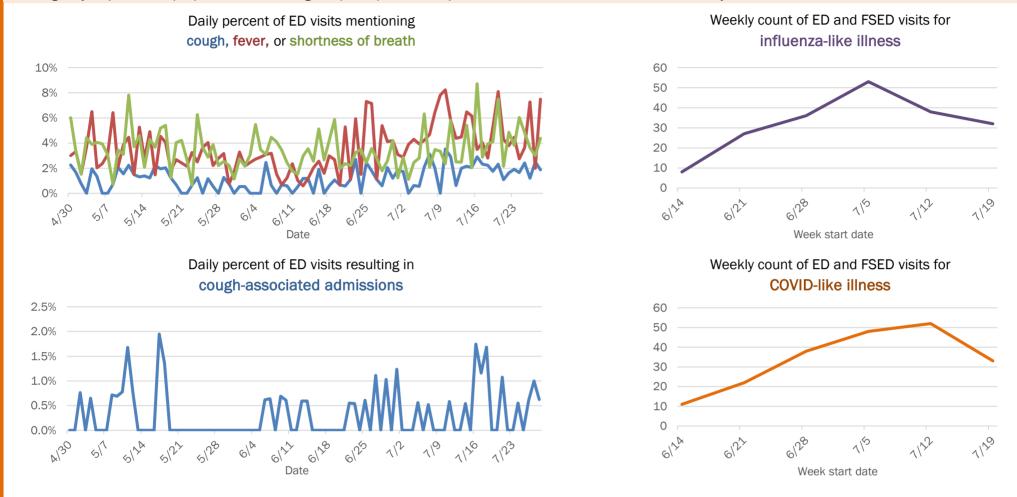

Percent positivity for new cases

These counts include the number of people for whom the department received PCR or antigen laboratory results by day. This percent is the number of people who test positive for the first time divided by all the people tested that day, excluding people who have previously tested positive.