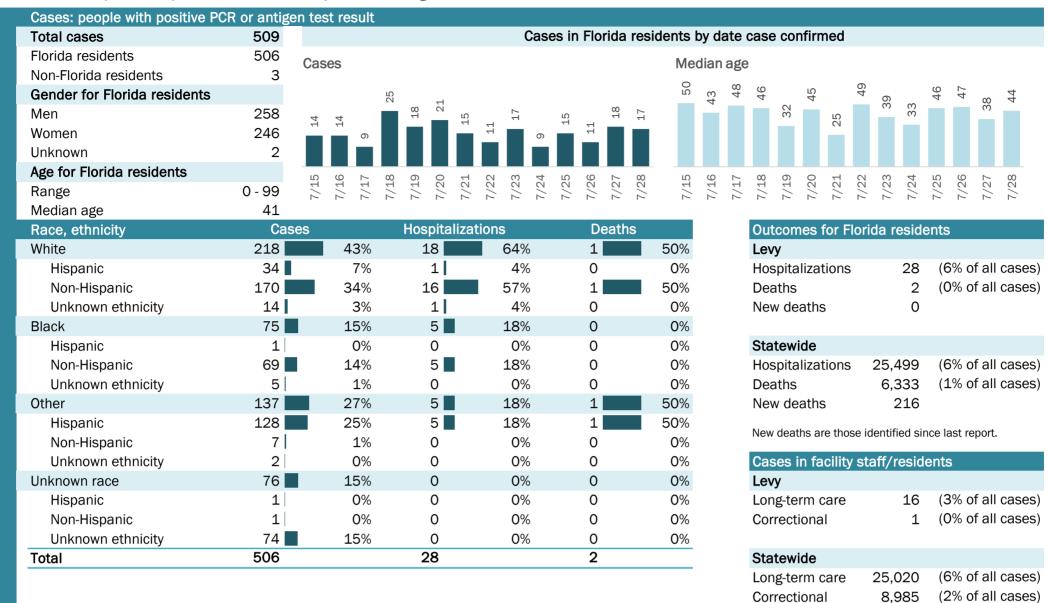

# **COVID-19: summary for Florida** Data through Jul 28, 2020 verified as of Jul 29, 2020 at 09:25 AM

Data in this report are provisional and subject to change.

|   | Cases: people with positive F | PCR or antig | en tes        | st result        |        |        |       |                 |        |        |       |       |            |        |       |      |                        |              |              |        |        |        |         |        |        |        |        |        |
|---|-------------------------------|--------------|---------------|------------------|--------|--------|-------|-----------------|--------|--------|-------|-------|------------|--------|-------|------|------------------------|--------------|--------------|--------|--------|--------|---------|--------|--------|--------|--------|--------|
|   | Total cases                   | 451,423      |               |                  |        |        |       |                 |        | Cas    | es in | Flo   | rida re    | esiden | ts dy | y da | te c                   | ase          | con          | firm   | ed     |        |         |        |        |        |        |        |
|   | Florida residents             | 446,251      | Case          | es               | 00     |        |       |                 | 4      | 10     |       |       |            | 1      | Med   | ian  | age                    |              |              |        |        |        |         |        |        |        |        |        |
|   | Non-Florida residents         | 5,172        | 13,8 <b>5</b> | 246              | 12,458 | t74    | 0     | 88              | 12,424 | 12,135 | 0     |       | (O (C      |        |       |      | - <del>С</del>         | $\leftarrow$ | $\leftarrow$ |        | 2      | H      | 2       | H      | H      | 43     | 42     | 42     |
|   | Gender for Florida residents  |              |               | 11,246<br>10,228 | Ĥ      | 10,474 | 9,329 | 3,707<br>10,188 | Ĥ      | 17     | 9,320 | 8,881 | 9,226      |        | 40    | 41   | 4                      | 4            | 4            | 4      | 42     | 4      | 42      | 4      | 41     | 4      | 4      | 4      |
|   | Men                           | 214,596      |               |                  |        |        | on C  | ,,,<br>         |        |        | 07    | 00    | o o:       | )      |       |      |                        |              |              |        |        |        |         |        |        |        |        |        |
|   | Women                         | 228,219      |               |                  |        |        |       |                 |        |        |       |       |            |        |       |      |                        |              |              |        |        |        |         |        |        |        |        |        |
|   | Unknown                       | 3,436        |               |                  |        |        |       |                 |        |        |       |       |            |        |       |      |                        |              |              |        |        |        |         |        |        |        |        |        |
|   | Age for Florida residents     |              | ы             | 9. 2.            | 00     | റ      | 0 7   | 1 0             | n      | 4      | Ω.    | 9     | <u>⊳ ∞</u> | )      | ы     | ٥.   | ▶.                     | 00           | o,           | 0      | τ.     | 2      | ŝ       | 4      | D      | 9      | 2      | 00     |
|   | Range                         | 0 - 110      | 7/15          | 7/16<br>7/17     | 7/18   | 7/19   | 7/20  | 1/22<br>7/22    | 7/23   | 7/24   | 7/25  | 7/26  | 7/27       | -      | 7/15  | 7/16 | 7/17                   | 7/18         | 7/19         | 7/20   | 7/21   | 7/22   | 7/23    | 7/24   | 7/25   | 7/26   | 7/27   | 7/28   |
|   | Median age                    | 40           |               |                  |        |        |       |                 |        |        |       |       |            |        |       |      |                        |              |              |        |        |        |         |        |        |        |        |        |
| _ | Race, ethnicity               | Cas          | ses           |                  |        | _      |       | zatio           | ns     |        |       | D     | eaths      |        |       |      |                        | Out          | com          | es f   | or F   | loric  | la re   | side   | ents   |        |        |        |
|   | White                         | 168,876      |               | 38%              |        | 5,16   |       |                 | 599    | %      | ,     | .96   |            | 66     | %     |      |                        | Flor         | ida          |        |        |        |         |        |        |        |        |        |
|   | Hispanic                      | 74,523       |               | 17%              |        | 5,75   | 8     |                 | 239    | %      | 1,2   | 208   |            | 19     | %     |      | Hospitalizat<br>Deaths |              |              | ions   |        | 25,4   | 99      | (6     | % of   | all    | cases) |        |
|   | Non-Hispanic                  | 77,112       |               | 17%              |        | 8,76   |       |                 | 349    | %      | ,     | '35   |            | 43     | %     |      |                        | Dea          | ths          |        |        |        | 6,3     | 33     | (1     | % of   | all    | cases) |
|   | Unknown ethnicity             | 17,241       |               | 4%               |        | 64     | 2     |                 | 39     | %      | 2     | 253   |            | 4      | %     |      |                        | New          | / dea        | aths   |        |        | 2       | 16     |        |        |        |        |
|   | Black                         | 65,857       |               | 15%              |        |        | 6     |                 | 259    | %      | 1,3   | 310   |            | 21     | %     |      |                        | Νοω          | deatl        | ns are | a tho  | so idi | ontifia | ad sin | nce la | st rep | ort    |        |
|   | Hispanic                      | 3,028        |               | 1%               |        | 29     |       |                 | 19     | %      |       | 42    |            | 1      | %     |      |                        | NCW          | ucati        | 15 010 | 5 010. | 30 10  | SHUIR   | 50 511 |        | Stick  | Jont.  |        |
|   | Non-Hispanic                  | 53,771       |               | 12%              |        | 5,87   | 6     |                 | 239    | %      | 1,2   | 205   |            | 19     | %     |      |                        | Cas          | es i         | n fac  | cility | / sta  | ff/re   | eside  | ents   |        |        |        |
|   | Unknown ethnicity             | 9,058        |               | 2%               |        | 20     | 7     |                 | 19     | %      |       | 63    |            | 1      | %     |      |                        | Flor         | ida          |        |        |        |         |        |        |        |        |        |
|   | Other                         | 45,363       |               | 10%              |        | 2,95   | 7     |                 | 129    | %      | Z     | 97    |            | 8      | %     |      |                        | Lon          | g-ter        | m ca   | are    | 2      | 25,0    | 20     | (6     | % of   | all    | cases) |
|   | Hispanic                      | 22,486       |               | 5%               |        | 1,80   | _     |                 | 79     | %      | 2     | 248   |            | 4      | %     |      |                        | Corr         | ecti         | onal   |        |        | 8,9     | 85     | (2     | % of   | all    | cases) |
|   | Non-Hispanic                  | 11,988       |               | 3%               |        | 97     | 5     |                 | 49     | %      | 1     | .92   |            | 3      | %     |      |                        |              |              |        |        |        |         |        |        |        |        |        |
|   | Unknown ethnicity             | 10,889       |               | 2%               |        | 17     | 9     |                 | 19     | %      |       | 57    |            | 1      | %     |      |                        |              |              |        |        |        |         |        |        |        |        |        |
|   | Unknown race                  | 166,155      |               | 37%              |        | 1,00   | _     |                 | 49     | %      | Э     | 30    |            | 5      | %     |      |                        |              |              |        |        |        |         |        |        |        |        |        |
|   | Hispanic                      | 13,372       |               | 3%               |        | 19     | 8     |                 | 19     | %      |       | 49    |            | 1      | %     |      |                        |              |              |        |        |        |         |        |        |        |        |        |
|   | Non-Hispanic                  | 3,114        |               | 1%               |        | 8      | 7     |                 | 09     | %      |       | 30    |            | 0      | %     |      |                        |              |              |        |        |        |         |        |        |        |        |        |
|   | Unknown ethnicity             | 149,669      |               | 34%              |        | 71     | 5     |                 | 39     | %      | 2     | 251   |            | 4      | %     |      |                        |              |              |        |        |        |         |        |        |        |        |        |
|   | Total                         | 446,251      |               |                  | 2      | 5,49   | 9     |                 |        |        | 6,3   | 33    |            |        |       |      |                        |              |              |        |        |        |         |        |        |        |        |        |