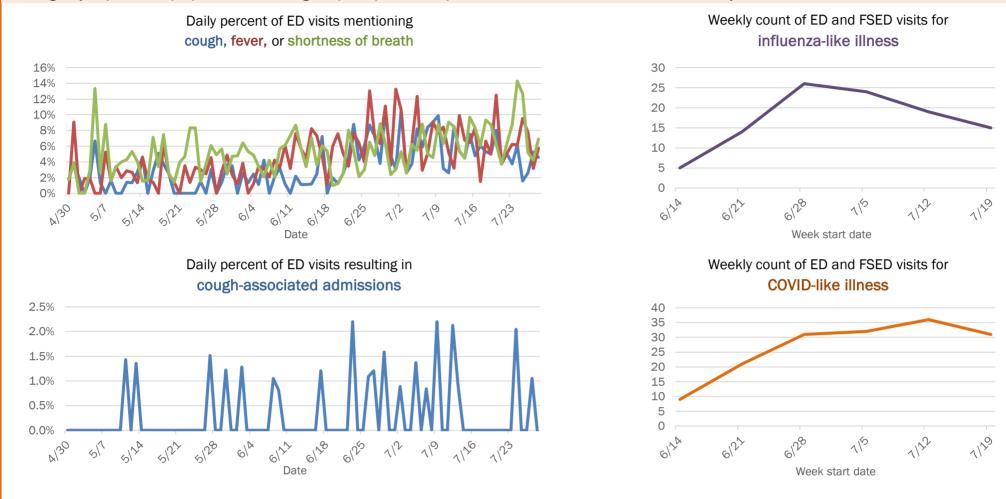

|
| 65-74 years | 107       | 9%  | 0            | 0%   | 20           | 26%  | 1      | 17% |
| 75-84 years | 50        | 4%  | 2            | 9%   | 16           | 21%  | 1      | 17% |
| 85+ years   | 15        | 1%  | 0            | 0%   | 2            | 3%   | 2      | 33% |
| Unknown     | 0         | 0%  | 0            | 0%   | 0            | 0%   | 0      | 0%  |
| Total       | 1,171     |     | 22           |      | 76           |      | 6      |     |

### Percent positivity for new cases

These counts include the number of people for whom the department received PCR or antigen laboratory results by day. This percent is the number of people who test positive for the first time divided by all the people tested that day, excluding people who have previously tested positive.







## **COVID-19: summary for Nassau County**

Data through Jul 28, 2020 verified as of Jul 29, 2020 at 09:25 AM

Data in this report are provisional and subject to change.

| Cases: people with positive P | CR or antigen | test result                  |                      |                      |                      |              |                                      |                      |                              |
|-------------------------------|---------------|------------------------------|----------------------|----------------------|----------------------|--------------|--------------------------------------|----------------------|------------------------------|
| Total cases                   | 1,009         |                              |                      | Case