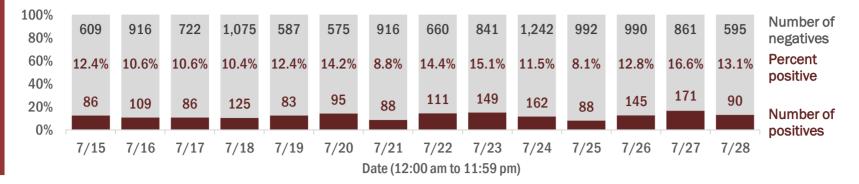

#### Percent positivity for new cases

These counts include the number of people for whom the department received PCR or antigen laboratory results by day. This percent is the number of people who test positive for the first time divided by all the people tested that day, excluding people who have previously tested positive.