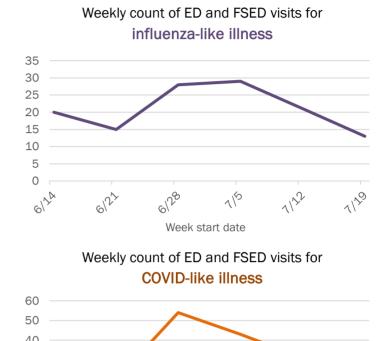

#### Percent positivity for new cases

These counts include the number of people for whom the department received PCR or antigen laboratory results by day. This percent is the number of people who test positive for the first time divided by all the people tested that day, excluding people who have previously tested positive.