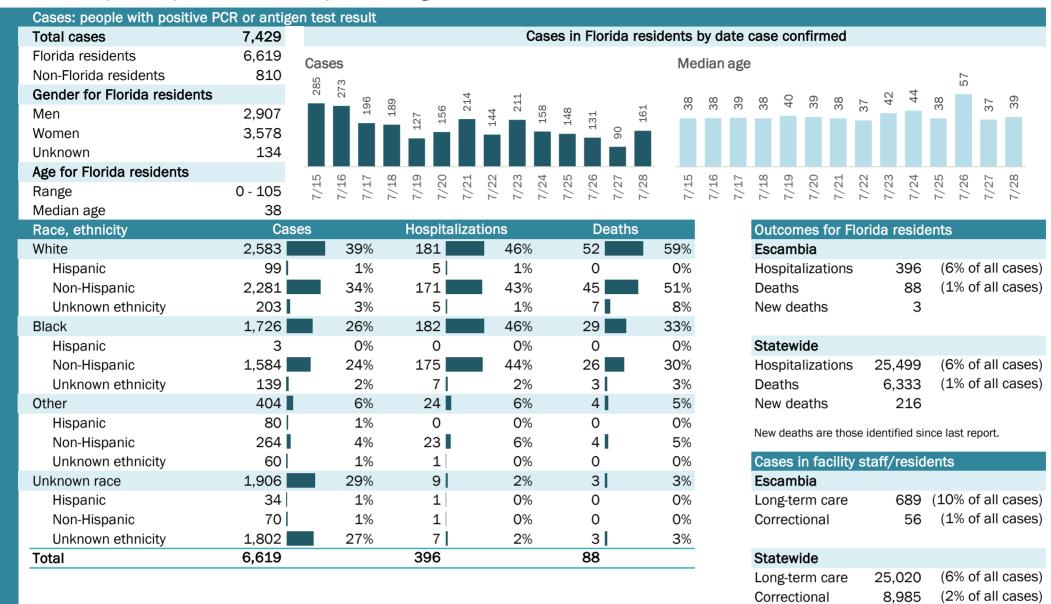

# **COVID-19: summary for Florida** Data through Jul 28, 2020 verified as of Jul 29, 2020 at 09:25 AM

Data in this report are provisional and subject to change.

|   | Cases: people with positive F | PCR or antig | en tes        | st result        |        |        |       |                 |        |        |       |       |            |        |       |      |                        |              |              |        |        |        |         |        |        |        |        |        |
|---|-------------------------------|--------------|---------------|------------------|--------|--------|-------|-----------------|--------|--------|-------|-------|------------|--------|-------|------|------------------------|--------------|--------------|--------|--------|--------|---------|--------|--------|--------|--------|--------|
|   | Total cases                   | 451,423      |               |                  |        |        |       |                 |        | Cas    | es in | Flo   | rida re    | esiden | ts dy | y da | te c                   | ase          | con          | firm   | ed     |        |         |        |        |        |        |        |
|   | Florida residents             | 446,251      | Case          | es               | 00     |        |       |                 | 4      | 10     |       |       |            | 1      | Med   | ian  | age                    |              |              |        |        |        |         |        |        |        |        |        |
|   | Non-Florida residents         | 5,172        | 13,8 <b>5</b> | 246              | 12,458 | t74    | 0     | 88              | 12,424 | 12,135 | 0     |       | (O (C      |        |       |      | - <del>С</del>         | $\leftarrow$ | $\leftarrow$ |        | 2      | H      | 2       | H      | H      | 43     | 42     | 42     |
|   | Gender for Florida residents  |              |               | 11,246<br>10,228 | Ĥ      | 10,474 | 9,329 | 3,707<br>10,188 | Ĥ      | 17     | 9,320 | 8,881 | 9,226      |        | 40    | 41   | 4                      | 4            | 4            | 4      | 42     | 4      | 42      | 4      | 41     | 4      | 4      | 4      |
|   | Men                           | 214,596      |               |                  |        |        | on C  | ,,,<br>         |        |        | 07    | 00    | o o:       | )      |       |      |                        |              |              |        |        |        |         |        |        |        |        |        |
|   | Women                         | 228,219      |               |                  |        |        |       |                 |        |        |       |       |            |        |       |      |                        |              |              |        |        |        |         |        |        |        |        |        |
|   | Unknown                       | 3,436        |               |                  |        |        |       |                 |        |        |       |       |            |        |       |      |                        |              |              |        |        |        |         |        |        |        |        |        |
|   | Age for Florida residents     |              | ы             | 9. 2.            | 00     | റ      | 0 7   | 1 0             | n      | 4      | Ω.    | 9     | <u>⊳ ∞</u> | )      | ы     | ٥.   | ▶.                     | 00           | o,           | 0      | τ.     | 2      | ŝ       | 4      | D      | 9      | 2      | 00     |
|   | Range                         | 0 - 110      | 7/15          | 7/16<br>7/17     | 7/18   | 7/19   | 7/20  | 1/22<br>7/22    | 7/23   | 7/24   | 7/25  | 7/26  | 7/27       | -      | 7/15  | 7/16 | 7/17                   | 7/18         | 7/19         | 7/20   | 7/21   | 7/22   | 7/23    | 7/24   | 7/25   | 7/26   | 7/27   | 7/28   |
|   | Median age                    | 40           |               |                  |        |        |       |                 |        |        |       |       |            |        |       |      |                        |              |              |        |        |        |         |        |        |        |        |        |
| _ | Race, ethnicity               | Cas          | ses           |                  |        | _      |       | zatio           | ns     |        |       | D     | eaths      |        |       |      |                        | Out          | com          | es f   | or F   | loric  | la re   | side   | ents   |        |        |        |
|   | White                         | 168,876      |               | 38%              |        | 5,16   |       |                 | 599    | %      | ,     | .96   |            | 66     | %     |      |                        | Flor         | ida          |        |        |        |         |        |        |        |        |        |
|   | Hispanic                      | 74,523       |               | 17%              |        | 5,75   | 8     |                 | 239    | %      | 1,2   | 208   |            | 19     | %     |      | Hospitalizat<br>Deaths |              |              | ions   |        | 25,4   | 99      | (6     | % of   | all    | cases) |        |
|   | Non-Hispanic                  | 77,112       |               | 17%              |        | 8,76   |       |                 | 349    | %      | ,     | '35   |            | 43     | %     |      |                        | Dea          | ths          |        |        |        | 6,3     | 33     | (1     | % of   | all    | cases) |
|   | Unknown ethnicity             | 17,241       |               | 4%               |        | 64     | 2     |                 | 39     | %      | 2     | 253   |            | 4      | %     |      |                        | New          | / dea        | aths   |        |        | 2       | 16     |        |        |        |        |
|   | Black                         | 65,857       |               | 15%              |        |        | 6     |                 | 259    | %      | 1,3   | 310   |            | 21     | %     |      |                        | Νοω          | deatl        | ns are | a tho  | so idi | ontifia | ad sin | nce la | st rep | ort    |        |
|   | Hispanic                      | 3,028        |               | 1%               |        | 29     |       |                 | 19     | %      |       | 42    |            | 1      | %     |      |                        | NCW          | ucati        | 15 010 | 5 010. | 30 10  | SHUIR   | 50 511 |        | Stick  | Jont.  |        |
|   | Non-Hispanic                  | 53,771       |               | 12%              |        | 5,87   | 6     |                 | 239    | %      | 1,2   | 205   |            | 19     | %     |      |                        | Cas          | es i         | n fac  | cility | / sta  | ff/re   | eside  | ents   |        |        |        |
|   | Unknown ethnicity             | 9,058        |               | 2%               |        | 20     | 7     |                 | 19     | %      |       | 63    |            | 1      | %     |      |                        | Flor         | ida          |        |        |        |         |        |        |        |        |        |
|   | Other                         | 45,363       |               | 10%              |        | 2,95   | 7     |                 | 129    | %      | Z     | 97    |            | 8      | %     |      |                        | Lon          | g-ter        | m ca   | are    | 2      | 25,0    | 20     | (6     | % of   | all    | cases) |
|   | Hispanic                      | 22,486       |               | 5%               |        | 1,80   | _     |                 | 79     | %      | 2     | 248   |            | 4      | %     |      |                        | Corr         | ecti         | onal   |        |        | 8,9     | 85     | (2     | % of   | all    | cases) |
|   | Non-Hispanic                  | 11,988       |               | 3%               |        | 97     | 5     |                 | 49     | %      | 1     | .92   |            | 3      | %     |      |                        |              |              |        |        |        |         |        |        |        |        |        |
|   | Unknown ethnicity             | 10,889       |               | 2%               |        | 17     | 9     |                 | 19     | %      |       | 57    |            | 1      | %     |      |                        |              |              |        |        |        |         |        |        |        |        |        |
|   | Unknown race                  | 166,155      |               | 37%              |        | 1,00   | _     |                 | 49     | %      | Э     | 30    |            | 5      | %     |      |                        |              |              |        |        |        |         |        |        |        |        |        |
|   | Hispanic                      | 13,372       |               | 3%               |        | 19     | 8     |                 | 19     | %      |       | 49    |            | 1      | %     |      |                        |              |              |        |        |        |         |        |        |        |        |        |
|   | Non-Hispanic                  | 3,114        |               | 1%               |        | 8      | 7     |                 | 09     | %      |       | 30    |            | 0      | %     |      |                        |              |              |        |        |        |         |        |        |        |        |        |
|   | Unknown ethnicity             | 149,669      |               | 34%              |        | 71     | 5     |                 | 39     | %      | 2     | 251   |            | 4      | %     |      |                        |              |              |        |        |        |         |        |        |        |        |        |
|   | Total                         | 446,251      |               |                  | 2      | 5,49   | 9     |                 |        |        | 6,3   | 33    |            |        |       |      |                        |              |              |        |        |        |         |        |        |        |        |        |