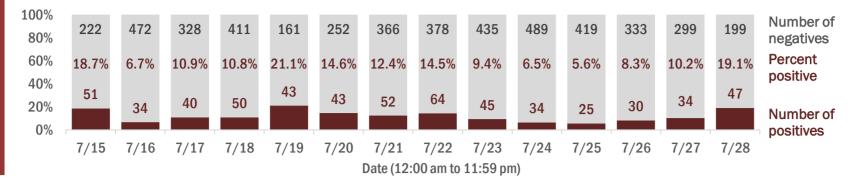

# **COVID-19: summary for Florida** Data through Jul 28, 2020 verified as of Jul 29, 2020 at 09:25 AM

Data in this report are provisional and subject to change.

|   | Cases: people with positive F | PCR or antig | en tes        | st result        |        |        |       |                 |        |        |       |       |            |        |       |      |                        |              |              |        |        |        |         |        |        |        |        |        |
|---|-------------------------------|--------------|---------------|------------------|--------|--------|-------|-----------------|--------|--------|-------|-------|------------|--------|-------|------|------------------------|--------------|--------------|--------|--------|--------|---------|--------|--------|--------|--------|--------|
|   | Total cases                   | 451,423      |               |                  |        |        |       |                 |        | Cas    | es in | Flo   | rida re    | esiden | ts dy | y da | te c                   | ase          | con          | firm   | ed     |        |         |        |        |        |        |        |
|   | Florida residents             | 446,251      | Case          | es               | 00     |        |       |                 | 4      | 10     |       |       |            | 1      | Med   | ian  | age                    |              |              |        |        |        |         |        |        |        |        |        |
|   | Non-Florida residents         | 5,172        | 13,8 <b>5</b> | 246              | 12,458 | t74    | 0     | 88              | 12,424 | 12,135 | 0     |       | (O (C      |        |       |      | - <del>С</del>         | $\leftarrow$ | $\leftarrow$ |        | 2      | H      | 2       | H      | H      | 43     | 42     | 42     |
|   | Gender for Florida residents  |              |               | 11,246<br>10,228 | Ĥ      | 10,474 | 9,329 | 3,707<br>10,188 | Ĥ      | 17     | 9,320 | 8,881 | 9,226      |        | 40    | 41   | 4                      | 4            | 4            | 4      | 42     | 4      | 42      | 4      | 41     | 4      | 4      | 4      |
|   | Men                           | 214,596      |               |                  |        |        | on C  | ,,,<br>         |        |        | 07    | 00    | o o:       | )      |       |      |                        |              |              |        |        |        |         |        |        |        |        |        |
|   | Women                         | 228,219      |               |                  |        |        |       |                 |        |        |       |       |            |        |       |      |                        |              |              |        |        |        |         |        |        |        |        |        |
|   | Unknown                       | 3,436        |               |                  |        |        |       |                 |        |        |       |       |            |        |       |      |                        |              |              |        |        |        |         |        |        |        |        |        |
|   | Age for Florida residents     |              | ы             | 9. 2.            | 00     | റ      | 0 7   | 1 0             | n      | 4      | Ω.    | 9     | <u>⊳ ∞</u> | )      | ы     | ٥.   | ▶.                     | 00           | o,           | 0      | τ.     | 2      | ŝ       | 4      | D      | 9      | 2      | 00     |
|   | Range                         | 0 - 110      | 7/15          | 7/16<br>7/17     | 7/18   | 7/19   | 7/20  | 1/22<br>7/22    | 7/23   | 7/24   | 7/25  | 7/26  | 7/27       | -      | 7/15  | 7/16 | 7/17                   | 7/18         | 7/19         | 7/20   | 7/21   | 7/22   | 7/23    | 7/24   | 7/25   | 7/26   | 7/27   | 7/28   |
|   | Median age                    | 40           |               |                  |        |        |       |                 |        |        |       |       |            |        |       |      |                        |              |              |        |        |        |         |        |        |        |        |        |
| _ | Race, ethnicity               | Cas          | ses           |                  |        | _      |       | zatio           | ns     |        |       | D     | eaths      |        |       |      |                        | Out          | com          | es f   | or F   | loric  | la re   | side   | ents   |        |        |        |
|   | White                         | 168,876      |               | 38%              |        | 5,16   |       |                 | 599    | %      | ,     | .96   |            | 66     | %     |      |                        | Flor         | ida          |        |        |        |         |        |        |        |        |        |
|   | Hispanic                      | 74,523       |               | 17%              |        | 5,75   | 8     |                 | 239    | %      | 1,2   | 208   |            | 19     | %     |      | Hospitalizat<br>Deaths |              |              | ions   |        | 25,4   | 99      | (6     | % of   | all    | cases) |        |
|   | Non-Hispanic                  | 77,112       |               | 17%              |        | 8,76   |       |                 | 349    | %      | ,     | '35   |            | 43     | %     |      |                        | Dea          | ths          |        |        |        | 6,3     | 33     | (1     | % of   | all    | cases) |
|   | Unknown ethnicity             | 17,241       |               | 4%               |        | 64     | 2     |                 | 39     | %      | 2     | 253   |            | 4      | %     |      |                        | New          | / dea        | aths   |        |        | 2       | 16     |        |        |        |        |
|   | Black                         | 65,857       |               | 15%              |        |        | 6     |                 | 259    | %      | 1,3   | 310   |            | 21     | %     |      |                        | Νοω          | deatl        | ns are | a tho  | so idi | ontifia | ad sin | nce la | st rep | ort    |        |
|   | Hispanic                      | 3,028        |               | 1%               |        | 29     |       |                 | 19     | %      |       | 42    |            | 1      | %     |      |                        | NCW          | ucati        | 15 010 | 5 010. | 30 10  | SHUIR   | 50 511 |        | Stick  | Jont.  |        |
|   | Non-Hispanic                  | 53,771       |               | 12%              |        | 5,87   | 6     |                 | 239    | %      | 1,2   | 205   |            | 19     | %     |      |                        | Cas          | es i         | n fac  | cility | / sta  | ff/re   | eside  | ents   |        |        |        |
|   | Unknown ethnicity             | 9,058        |               | 2%               |        | 20     | 7     |                 | 19     | %      |       | 63    |            | 1      | %     |      |                        | Flor         | ida          |        |        |        |         |        |        |        |        |        |
|   | Other                         | 45,363       |               | 10%              |        | 2,95   | 7     |                 | 129    | %      | Z     | 97    |            | 8      | %     |      |                        | Lon          | g-ter        | m ca   | are    | 2      | 25,0    | 20     | (6     | % of   | all    | cases) |
|   | Hispanic                      | 22,486       |               | 5%               |        | 1,80   | _     |                 | 79     | %      | 2     | 248   |            | 4      | %     |      |                        | Corr         | ecti         | onal   |        |        | 8,9     | 85     | (2     | % of   | all    | cases) |
|   | Non-Hispanic                  | 11,988       |               | 3%               |        | 97     | 5     |                 | 49     | %      | 1     | .92   |            | 3      | %     |      |                        |              |              |        |        |        |         |        |        |        |        |        |
|   | Unknown ethnicity             | 10,889       |               | 2%               |        | 17     | 9     |                 | 19     | %      |       | 57    |            | 1      | %     |      |                        |              |              |        |        |        |         |        |        |        |        |        |
|   | Unknown race                  | 166,155      |               | 37%              |        | 1,00   | _     |                 | 49     | %      | Э     | 30    |            | 5      | %     |      |                        |              |              |        |        |        |         |        |        |        |        |        |
|   | Hispanic                      | 13,372       |               | 3%               |        | 19     | 8     |                 | 19     | %      |       | 49    |            | 1      | %     |      |                        |              |              |        |        |        |         |        |        |        |        |        |
|   | Non-Hispanic                  | 3,114        |               | 1%               |        | 8      | 7     |                 | 09     | %      |       | 30    |            | 0      | %     |      |                        |              |              |        |        |        |         |        |        |        |        |        |
|   | Unknown ethnicity             | 149,669      |               | 34%              |        | 71     | 5     |                 | 39     | %      | 2     | 251   |            | 4      | %     |      |                        |              |              |        |        |        |         |        |        |        |        |        |
|   | Total                         | 446,251      |               |                  | 2      | 5,49   | 9     |                 |        |        | 6,3   | 33    |            |        |       |      |                        |              |              |        |        |        |         |        |        |        |        |        |