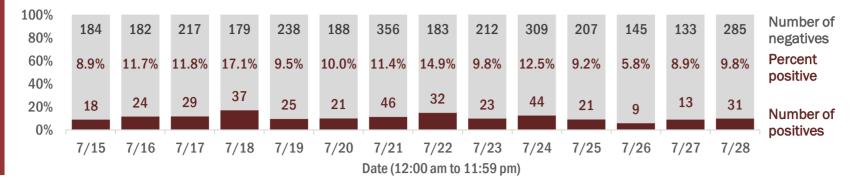

#### Percent positivity for new cases

These counts include the number of people for whom the department received PCR or antigen laboratory results by day. This percent is the number of people who test positive for the first time divided by all the people tested that day, excluding people who have previously tested positive.