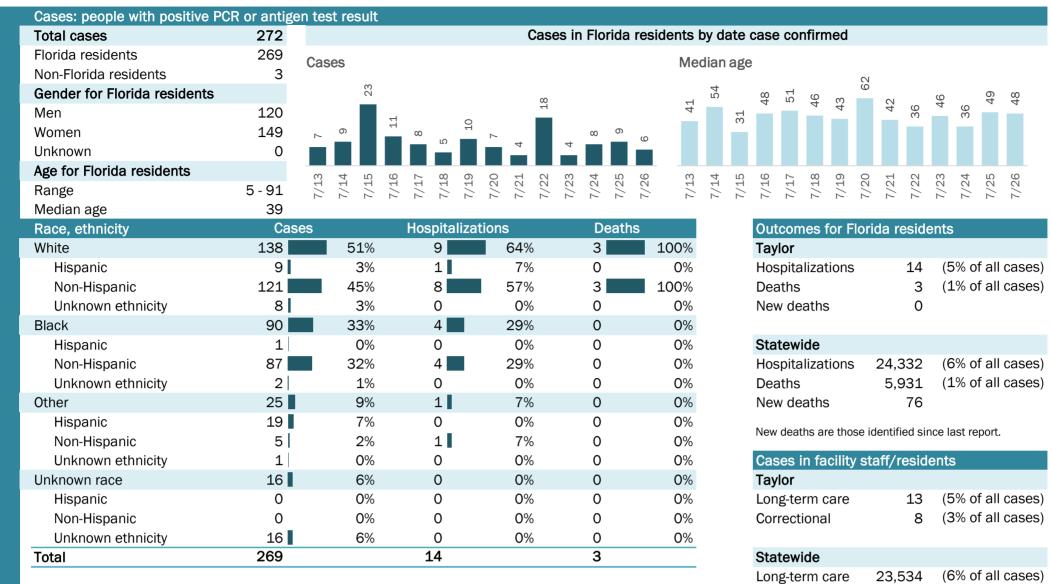

### **COVID-19: summary for Bradford County**

Data through Jul 26, 2020 verified as of Jul 27, 2020 at 08:55 AM

Data in this report are provisional and subject to change.

| Age group   | All cases |     | New cases ( | 7/26) | Hospitalizati | ons | Deaths |     |
|-------------|-----------|-----|-------------|-------|---------------|-----|--------|-----|
| 0-4 years   | 6         | 3%  | 0           | 0%    | 0             | 0%  | 0      | 0%  |
| 5-14 years  | 10        | 4%  | 0           | 0%    | 0             | 0%  | 0      | 0%  |
| 15-24 years | 38        | 16% | 0           | 0%    | 1             | 4%  | 0      | 0%  |
| 25-34 years | 30        | 13% | 1           | 33%   | 1             | 4%  | 0      | 0%  |
| 35-44 years | 38        | 16% | 1           | 33%   | 1             | 4%  | 0      | 0%  |
| 45-54 years | 37        | 16% | 0           | 0%    | 3             | 13% | 0      | 0%  |
| 55-64 years | 25        | 11% | 0           | 0%    | 4             | 17% | 0      | 0%  |
| 65-74 years | 15        | 6%  | 1           | 33%   | 5             | 21% | 0      | 0%  |
| 75-84 years | 24        | 10% | 0           | 0%    | 6             | 25% | 2      | 67% |
| 85+ years   | 13        | 6%  | 0           | 0%    | 3             | 13% | 1      | 33% |
| Unknown     | 0         | 0%  | 0           | 0%    | 0             | 0%  | 0      | 0%  |
| Total       | 236       |     | 3           |       | 24            |     | 3      |     |