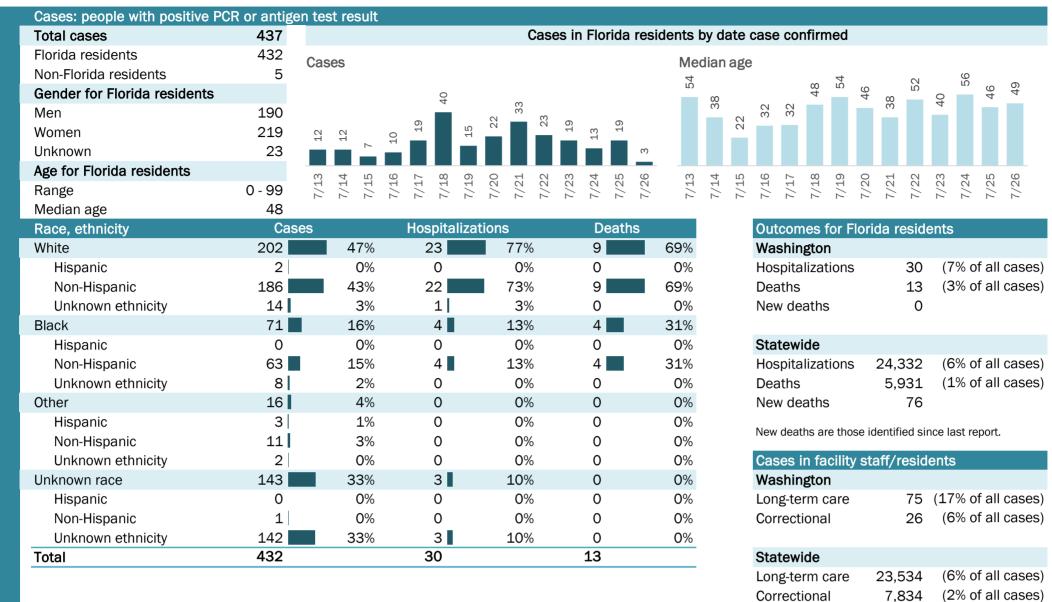

# **COVID-19: summary for Alachua County**

Data through Jul 26, 2020 verified as of Jul 27, 2020 at 08:55 AM

Data in this report are provisional and subject to change.

| Cases: people with positive PC | R or antig | en test re   | sult         |              |          |      |        |      |              |      |        |      |      |                                           |        |        |        |       |         |        |       |        |        |       |
|--------------------------------|------------|--------------|--------------|--------------|----------|------|--------|------|--------------|------|--------|------|------|-------------------------------------------|--------|--------|--------|-------|---------|--------|-------|--------|--------|-------|
| Total cases                    | 3,186      |              |              |              |          | (    | Cases  | s in | Florida      | resi | idents | by d | ate  | case                                      | con    | firm   | ed     |       |         |        |       |        |        |       |
| Florida residents              | 3,138      | Cases        |              |              |          |      |        |      |              |      | Me     | dian | age  | ŀ                                         |        |        |        |       |         |        |       |        |        |       |
| Non-Florida residents          | 48         | 04000        |              |              |          |      |        |      |              |      | 1110   |      | 490  |                                           |        |        |        | _     |         |        |       |        |        |       |
| Gender for Florida residents   |            | 87           | 72<br>37     | 82           |          | 73   | 81     | 91   | 9<br>91      |      | 33     | 39   | 33   | 35                                        | 37     | 31     | 30     | 40    | 35      | 38     | 0     | 37     | 30     | 66    |
| Men                            | 1,456      | 63           | 72<br>67     | 03           | 64<br>54 | 2    |        |      | 69           | 4    | (.)    |      | (.)  |                                           |        | Ś      |        |       |         |        | 29    |        | ñ      |       |
| Women                          | 1,677      |              |              |              |          |      |        |      |              | 4    |        |      |      |                                           |        |        |        |       |         |        |       |        |        |       |
| Unknown                        | 5          |              |              |              |          |      |        |      |              |      |        |      |      |                                           |        |        |        |       |         |        |       |        |        |       |
| Age for Florida residents      |            | ω 4          | പറ           | 200          | 0, 0     | →    | 2      | ო    | 4 U          | 9    | Ω.     | 4    | ß    | 9                                         | 2      | 00     | ດ      | 0     | -       | 2      | ო     | 4      | ഹ      | 9     |
| Range                          | 0 - 103    | 7/13<br>7/14 | 7/15<br>7/16 | 7/17<br>7/18 | 7/19     | 7/21 | 7/22   | 7/23 | 7/24<br>7/25 | 7/26 | 7/13   | 7/14 | 7/15 | 7/16                                      | 7/17   | 7/18   | 7/19   | 7/20  | 7/21    | 7/22   | 7/23  | 7/24   | 7/25   | 7/26  |
| Median age                     | 30         |              |              |              |          |      |        |      |              |      |        |      |      |                                           |        |        |        |       |         |        |       |        |        |       |
| Race, ethnicity                | Cas        | ses          |              | Hospita      | lizatior | າຣ   |        |      | Death        | າຣ   |        |      |      | Out                                       | com    | es f   | or F   | lorid | a re    | side   | nts   |        |        |       |
| White                          | 1,057      | 3            | 4%           | 55           |          | 43%  | ,<br>5 |      | 11           |      | 55%    |      |      | Outcomes for Florida residents<br>Alachua |        |        |        |       |         |        |       |        |        |       |
| Hispanic                       | 129        |              | 4%           | 1            |          | 1%   | ,<br>5 |      | 0            |      | 0%     |      |      | Alachua<br>Hospitalizations 129 (4% of    |        |        |        |       |         | all ca | ases) |        |        |       |
| Non-Hispanic                   | 857        | 2            | 7%           | 52           |          | 40%  | ,<br>5 |      | 11           |      | 55%    |      |      | Dea                                       | ths    |        |        |       |         | 20     | (1)   | % of   | all ca | ases) |
| Unknown ethnicity              | 71         |              | 2%           | 2            |          | 2%   | ,<br>D |      | 0            |      | 0%     |      |      | Nev                                       | / dea  | aths   |        |       |         | 0      |       |        |        |       |
| Black                          | 839        | 2            | 7%           | 63           |          | 49%  | ,<br>D |      | 8            |      | 40%    |      |      |                                           |        |        |        |       |         |        |       |        |        |       |
| Hispanic                       | 6          |              | 0%           | 0            |          | 0%   | ,<br>5 |      | 0            |      | 0%     |      |      | Sta                                       | tewio  | de     |        |       |         |        |       |        |        |       |
| Non-Hispanic                   | 799        | 2            | 5%           | 61           |          | 47%  | ,<br>D |      | 8            |      | 40%    |      |      | Hos                                       | pital  | izati  | ions   | 2     | 24,3    | 32     | (69   | % of   | all ca | ases) |
| Unknown ethnicity              | 34         |              | 1%           | 2            |          | 2%   | ,<br>D |      | 0            |      | 0%     |      |      | Dea                                       | ths    |        |        |       | 5,9     | 31     | (19   | % of   | all ca | ases) |
| Other                          | 409        | 1            | 3%           | 6            |          | 5%   | ,<br>D |      | 1            |      | 5%     |      |      | Nev                                       | / dea  | aths   |        |       |         | 76     |       |        |        |       |
| Hispanic                       | 269        |              | 9%           | 4            |          | 3%   | ,<br>ວ |      | 0            |      | 0%     |      |      | Now                                       | dooth  |        | +hai   | a ida | +ifia   | ed sin |       | ot rop | ort    |       |
| Non-Hispanic                   | 120        |              | 4%           | 2            |          | 2%   | ,<br>D |      | 1            |      | 5%     |      |      | new                                       | ueau   | is are |        | seiue | :iiiiie | eu sin | ce la | strep  | ort.   |       |
| Unknown ethnicity              | 20         |              | 1%           | 0            |          | 0%   | ,<br>> |      | 0            |      | 0%     |      |      | Cas                                       | es ir  | n fao  | cility | ' sta | ff/re   | eside  | ents  |        |        |       |
| Unknown race                   | 833        | 2            | 7%           | 5            |          | 4%   | ,<br>> |      | 0            |      | 0%     |      |      | Alac                                      | chua   | l      |        |       |         |        |       |        |        |       |
| Hispanic                       | 23         |              | 1%           | 0            |          | 0%   | ,<br>> |      | 0            |      | 0%     |      |      | Lon                                       | g-ter  | m ca   | are    |       |         | 92     | (39   | % of   | all ca | ases) |
| Non-Hispanic                   | 6          |              | 0%           | 0            |          | 0%   | ,<br>D |      | 0            |      | 0%     |      |      | Cor                                       | rectio | onal   |        |       |         | 25     | (19   | % of   | all ca | ases) |
| Unknown ethnicity              | 804        | 2            | 6%           | 5            |          | 4%   | ,<br>D |      | 0            |      | 0%     |      |      |                                           |        |        |        |       |         |        |       |        |        |       |
| Total                          | 3,138      |              |              | 129          |          |      |        |      | 20           |      |        |      |      | Sta                                       | tewi   | de     |        |       |         |        |       |        |        |       |
|                                |            |              |              |              |          |      |        |      |              |      |        |      |      | Lon                                       | g-ter  | m ca   | are    | 2     | 23,5    | 34     | (69   | % of   | all ca | ases) |

7,834 (2% of all cases)

Correctional

| Age group   | All cases |     | New cases (7 | /26) | Hospitalizat | tions | Deaths |     |
|-------------|-----------|-----|--------------|------|--------------|-------|--------|-----|
| 0-4 years   | 45        | 1%  | 1            | 2%   | 1            | 1%    | 0      | 0%  |
| 5-14 years  | 108       | 3%  | 2            | 5%   | 1            | 1%    | 0      | 0%  |
| 15-24 years | 914       | 29% | 11           | 25%  | 4            | 3%    | 0      | 0%  |
| 25-34 years | 735       | 23% | 7            | 16%  | 13           | 10%   | 0      | 0%  |
| 35-44 years | 372       | 12% | 5            | 11%  | 6            | 5%    | 0      | 0%  |
| 45-54 years | 355       | 11% | 7            | 16%  | 19           | 15%   | 1      | 5%  |
| 55-64 years | 298       | 9%  | 3            | 7%   | 19           | 15%   | 1      | 5%  |
| 65-74 years | 192       | 6%  | 6            | 14%  | 36           | 28%   | 9      | 45% |
| 75-84 years | 80        | 3%  | 1            | 2%   | 17           | 13%   | 5      | 25% |
| 85+ years   | 37        | 1%  | 1            | 2%   | 13           | 10%   | 4      | 20% |
| Unknown     | 2         | 0%  | 0            | 0%   | 0            | 0%    | 0      | 0%  |
| Total       | 3,138     |     | 44           |      | 129          |       | 20     |     |