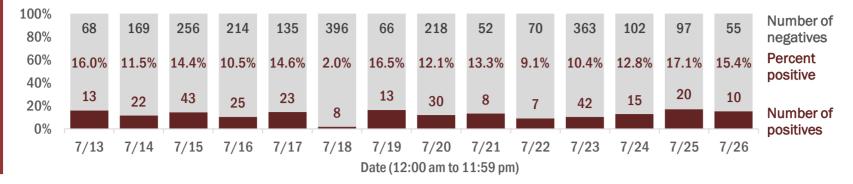

### **COVID-19: summary for Bradford County**

Data through Jul 26, 2020 verified as of Jul 27, 2020 at 08:55 AM

Data in this report are provisional and subject to change.

| Age group   | All cases |     | New cases ( | 7/26) | Hospitalizati | ons | Deaths |     |
|-------------|-----------|-----|-------------|-------|---------------|-----|--------|-----|
| 0-4 years   | 6         | 3%  | 0           | 0%    | 0             | 0%  | 0      | 0%  |
| 5-14 years  | 10        | 4%  | 0           | 0%    | 0             | 0%  | 0      | 0%  |
| 15-24 years | 38        | 16% | 0           | 0%    | 1             | 4%  | 0      | 0%  |
| 25-34 years | 30        | 13% | 1           | 33%   | 1             | 4%  | 0      | 0%  |
| 35-44 years | 38        | 16% | 1           | 33%   | 1             | 4%  | 0      | 0%  |
| 45-54 years | 37        | 16% | 0           | 0%    | 3             | 13% | 0      | 0%  |
| 55-64 years | 25        | 11% | 0           | 0%    | 4             | 17% | 0      | 0%  |
| 65-74 years | 15        | 6%  | 1           | 33%   | 5             | 21% | 0      | 0%  |
| 75-84 years | 24        | 10% | 0           | 0%    | 6             | 25% | 2      | 67% |
| 85+ years   | 13        | 6%  | 0           | 0%    | 3             | 13% | 1      | 33% |
| Unknown     | 0         | 0%  | 0           | 0%    | 0             | 0%  | 0      | 0%  |
| Total       | 236       |     | 3           |       | 24            |     | 3      |     |

#### Percent positivity for new cases

These counts include the number of people for whom the department received PCR or antigen laboratory results by day. This percent is the number of people who test positive for the first time divided by all the people tested that day, excluding people who have previously tested positive.