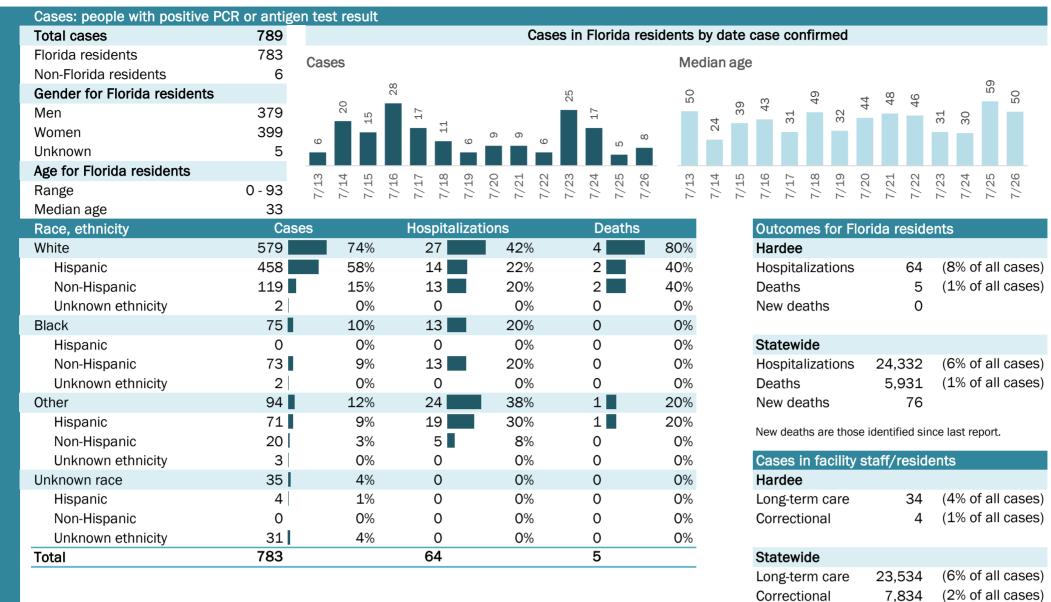

# **COVID-19: summary for Alachua County**

Data through Jul 26, 2020 verified as of Jul 27, 2020 at 08:55 AM

Data in this report are provisional and subject to change.

| Cases: people with positive PC | R or antig | en test re   | sult         |              |          |      |        |      |              |      |        |      |      |                                           |        |        |        |       |         |        |       |        |        |       |
|--------------------------------|------------|--------------|--------------|--------------|----------|------|--------|------|--------------|------|--------|------|------|-------------------------------------------|--------|--------|--------|-------|---------|--------|-------|--------|--------|-------|
| Total cases                    | 3,186      |              |              |              |          | (    | Cases  | s in | Florida      | resi | idents | by d | ate  | case                                      | con    | firm   | ed     |       |         |        |       |        |        |       |
| Florida residents              | 3,138      | Cases        |              |              |          |      |        |      |              |      | Me     | dian | age  | ŀ                                         |        |        |        |       |         |        |       |        |        |       |
| Non-Florida residents          | 48         | 04000        |              |              |          |      |        |      |              |      | 1110   |      | 490  |                                           |        |        |        | _     |         |        |       |        |        |       |
| Gender for Florida residents   |            | 87           | 72<br>37     | 82           |          | 73   | 81     | 91   | 9<br>91      |      | 33     | 39   | 33   | 35                                        | 37     | 31     | 30     | 40    | 35      | 38     | 0     | 37     | 30     | 66    |
| Men                            | 1,456      | 63           | 72<br>67     | 03           | 64<br>54 | 2    |        |      | 69           | 4    | (.)    |      | (.)  |                                           |        | Ś      |        |       |         |        | 29    |        | ñ      |       |
| Women                          | 1,677      |              |              |              |          |      |        |      |              | 4    |        |      |      |                                           |        |        |        |       |         |        |       |        |        |       |
| Unknown                        | 5          |              |              |              |          |      |        |      |              |      |        |      |      |                                           |        |        |        |       |         |        |       |        |        |       |
| Age for Florida residents      |            | ω 4          | പറ           | 200          | 0, 0     | →    | 2      | ო    | 4 U          | 9    | Ω.     | 4    | ß    | 9                                         | 2      | 00     | ດ      | 0     | -       | 2      | ო     | 4      | ഹ      | 9     |
| Range                          | 0 - 103    | 7/13<br>7/14 | 7/15<br>7/16 | 7/17<br>7/18 | 7/19     | 7/21 | 7/22   | 7/23 | 7/24<br>7/25 | 7/26 | 7/13   | 7/14 | 7/15 | 7/16                                      | 7/17   | 7/18   | 7/19   | 7/20  | 7/21    | 7/22   | 7/23  | 7/24   | 7/25   | 7/26  |
| Median age                     | 30         |              |              |              |          |      |        |      |              |      |        |      |      |                                           |        |        |        |       |         |        |       |        |        |       |
| Race, ethnicity                | Cas        | ses          |              | Hospita      | lizatior | າຣ   |        |      | Death        | າຣ   |        |      |      | Out                                       | com    | es f   | or F   | lorid | a re    | side   | nts   |        |        |       |
| White                          | 1,057      | 3            | 4%           | 55           |          | 43%  | ,<br>5 |      | 11           |      | 55%    |      |      | Outcomes for Florida residents<br>Alachua |        |        |        |       |         |        |       |        |        |       |
| Hispanic                       | 129        |              | 4%           | 1            |          | 1%   | ,<br>5 |      | 0            |      | 0%     |      |      | Alachua<br>Hospitalizations 129 (4% of    |        |        |        |       |         | all ca | ases) |        |        |       |
| Non-Hispanic                   | 857        | 2            | 7%           | 52           |          | 40%  | ,<br>5 |      | 11           |      | 55%    |      |      | Dea                                       | ths    |        |        |       |         | 20     | (1)   | % of   | all ca | ases) |
| Unknown ethnicity              | 71         |              | 2%           | 2            |          | 2%   | ,<br>D |      | 0            |      | 0%     |      |      | Nev                                       | / dea  | aths   |        |       |         | 0      |       |        |        |       |
| Black                          | 839        | 2            | 7%           | 63           |          | 49%  | ,<br>D |      | 8            |      | 40%    |      |      |                                           |        |        |        |       |         |        |       |        |        |       |
| Hispanic                       | 6          |              | 0%           | 0            |          | 0%   | ,<br>5 |      | 0            |      | 0%     |      |      | Sta                                       | tewio  | de     |        |       |         |        |       |        |        |       |
| Non-Hispanic                   | 799        | 2            | 5%           | 61           |          | 47%  | ,<br>D |      | 8            |      | 40%    |      |      | Hos                                       | pital  | izati  | ions   | 2     | 24,3    | 32     | (69   | % of   | all ca | ases) |
| Unknown ethnicity              | 34         |              | 1%           | 2            |          | 2%   | ,<br>D |      | 0            |      | 0%     |      |      | Dea                                       | ths    |        |        |       | 5,9     | 31     | (19   | % of   | all ca | ases) |
| Other                          | 409        | 1            | 3%           | 6            |          | 5%   | ,<br>D |      | 1            |      | 5%     |      |      | Nev                                       | / dea  | aths   |        |       |         | 76     |       |        |        |       |
| Hispanic                       | 269        |              | 9%           | 4            |          | 3%   | ,<br>ວ |      | 0            |      | 0%     |      |      | Now                                       | dooth  |        | +hai   | a ida | +ifia   | ed sin |       | ot rop | ort    |       |
| Non-Hispanic                   | 120        |              | 4%           | 2            |          | 2%   | ,<br>D |      | 1            |      | 5%     |      |      | new                                       | ueau   | is are |        | seiue | :iiiiie | eu sin | ce la | strep  | ort.   |       |
| Unknown ethnicity              | 20         |              | 1%           | 0            |          | 0%   | ,<br>> |      | 0            |      | 0%     |      |      | Cas                                       | es ir  | n fao  | cility | ' sta | ff/re   | eside  | ents  |        |        |       |
| Unknown race                   | 833        | 2            | 7%           | 5            |          | 4%   | ,<br>> |      | 0            |      | 0%     |      |      | Alac                                      | chua   | l      |        |       |         |        |       |        |        |       |
| Hispanic                       | 23         |              | 1%           | 0            |          | 0%   | ,<br>> |      | 0            |      | 0%     |      |      | Lon                                       | g-ter  | m ca   | are    |       |         | 92     | (39   | % of   | all ca | ases) |
| Non-Hispanic                   | 6          |              | 0%           | 0            |          | 0%   | ,<br>D |      | 0            |      | 0%     |      |      | Cor                                       | rectio | onal   |        |       |         | 25     | (19   | % of   | all ca | ases) |
| Unknown ethnicity              | 804        | 2            | 6%           | 5            |          | 4%   | ,<br>D |      | 0            |      | 0%     |      |      |                                           |        |        |        |       |         |        |       |        |        |       |
| Total                          | 3,138      |              |              | 129          |          |      |        |      | 20           |      |        |      |      | Sta                                       | tewi   | de     |        |       |         |        |       |        |        |       |
|                                |            |              |              |              |          |      |        |      |              |      |        |      |      | Lon                                       | g-ter  | m ca   | are    | 2     | 23,5    | 34     | (69   | % of   | all ca | ases) |

7,834 (2% of all cases)

Correctional

| Age group   | All cases |     | New cases (7 | /26) | Hospitalizat | tions | Deaths |     |
|-------------|-----------|-----|--------------|------|--------------|-------|--------|-----|
| 0-4 years   | 45        | 1%  | 1            | 2%   | 1            | 1%    | 0      | 0%  |
| 5-14 years  | 108       | 3%  | 2            | 5%   | 1            | 1%    | 0      | 0%  |
| 15-24 years | 914       | 29% | 11           | 25%  | 4            | 3%    | 0      | 0%  |
| 25-34 years | 735       | 23% | 7            | 16%  | 13           | 10%   | 0      | 0%  |
| 35-44 years | 372       | 12% | 5            | 11%  | 6            | 5%    | 0      | 0%  |
| 45-54 years | 355       | 11% | 7            | 16%  | 19           | 15%   | 1      | 5%  |
| 55-64 years | 298       | 9%  | 3            | 7%   | 19           | 15%   | 1      | 5%  |
| 65-74 years | 192       | 6%  | 6            | 14%  | 36           | 28%   | 9      | 45% |
| 75-84 years | 80        | 3%  | 1            | 2%   | 17           | 13%   | 5      | 25% |
| 85+ years   | 37        | 1%  | 1            | 2%   | 13           | 10%   | 4      | 20% |
| Unknown     | 2         | 0%  | 0            | 0%   | 0            | 0%    | 0      | 0%  |
| Total       | 3,138     |     | 44           |      | 129          |       | 20     |     |

#### Percent positivity for new cases

These counts include the number of people for whom the department received PCR or antigen laboratory results by day. This percent is the number of people who test positive for the first time divided by all the people tested that day, excluding people who have previously tested positive.