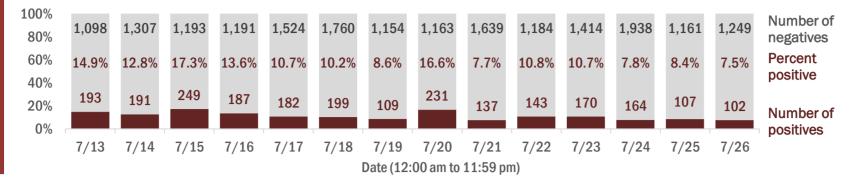

Percent positivity for new cases

These counts include the number of people for whom the department received PCR or antigen laboratory results by day. This percent is the number of people who test positive for the first time divided by all the people tested that day, excluding people who have previously tested positive.