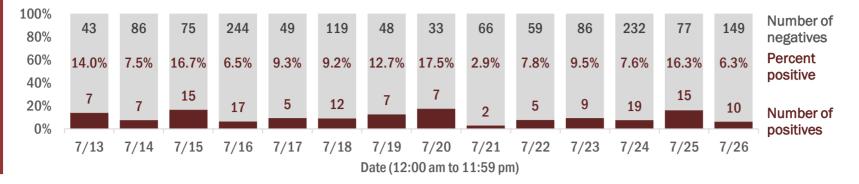

Percent positivity for new cases

These counts include the number of people for whom the department received PCR or antigen laboratory results by day. This percent is the number of people who test positive for the first time divided by all the people tested that day, excluding people who have previously tested positive.