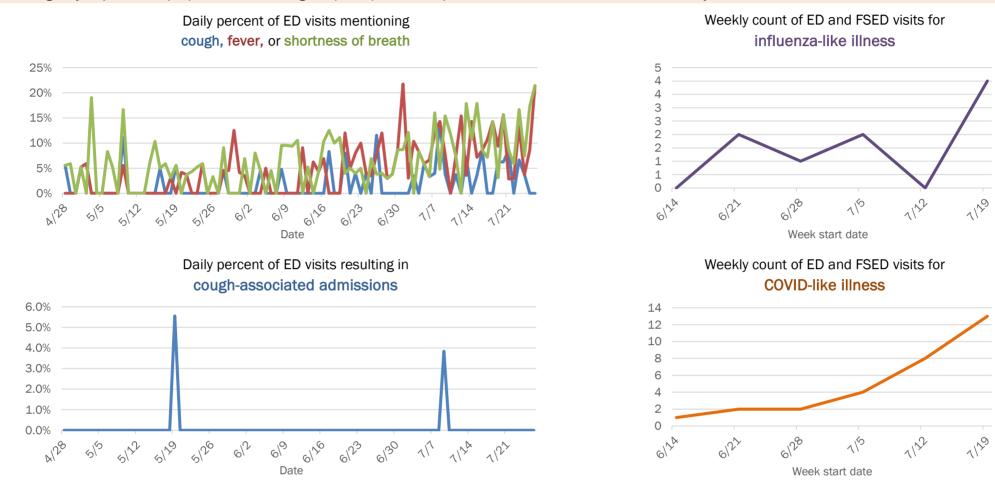

#### Percent positivity for new cases

These counts include the number of people for whom the department received PCR or antigen laboratory results by day. This percent is the number of people who test positive for the first time divided by all the people tested that day, excluding people who have previously tested positive.