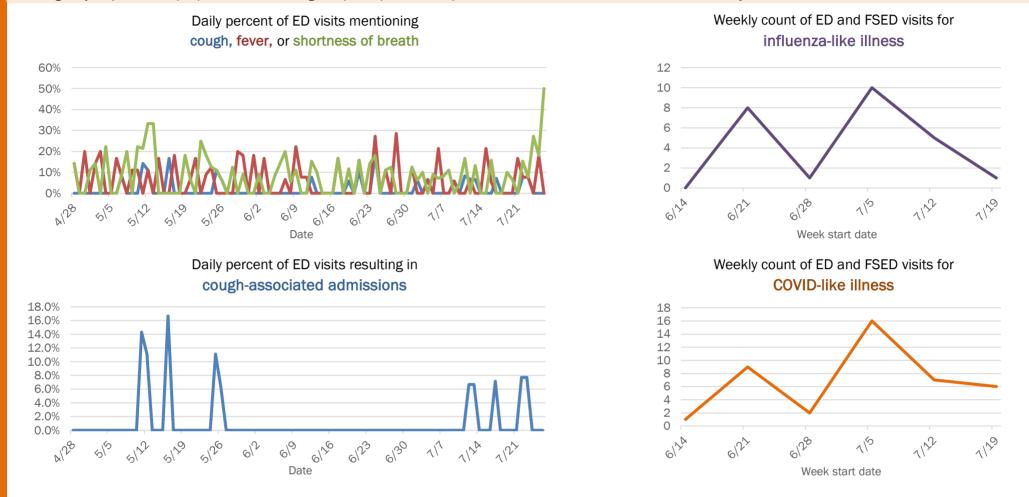

years | 23        | 7%  | 1            | 17%   | 1            | 17%  | 0      | 0%   |
| 75-84 years | 28        | 9%  | 2            | 33%   | 2            | 33%  | 1      | 100% |
| 85+ years   | 25        | 8%  | 1            | 17%   | 1            | 17%  | 0      | 0%   |
| Unknown     | 0         | 0%  | 0            | 0%    | 0            | 0%   | 0      | 0%   |
| Total       | 315       |     | 6            |       | 6            |      | 1      |      |

#### Percent positivity for new cases

These counts include the number of people for whom the department received PCR or antigen laboratory results by day. This percent is the number of people who test positive for the first time divided by all the people tested that day, excluding people who have previously tested positive.







## **COVID-19: summary for Glades County**

Data through Jul 26, 2020 verified as of Jul 27, 2020 at 08:55 AM

Data in this report are provisional and subject to change.

| Cases: people with positive PC | CR or antig | en test result       |                              |                      |                      |             |        |              |        |         |       |       |              |       |            |        |        |
|--------------------------------|-------------|----------------------|------------------------------|----------------------|----------------------|-------------|--------|--------------|--------|---------|-------|-------|--------------|-------|------------|--------|--------|
| Total cases                    | 383         |                      |