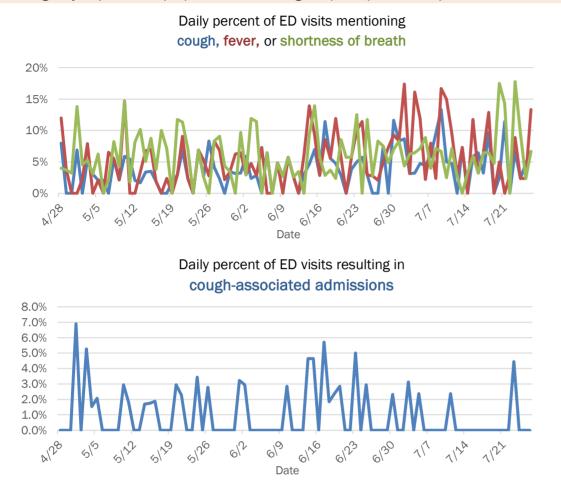

#### Percent positivity for new cases

These counts include the number of people for whom the department received PCR or antigen laboratory results by day. This percent is the number of people who test positive for the first time divided by all the people tested that day, excluding people who have previously tested positive.