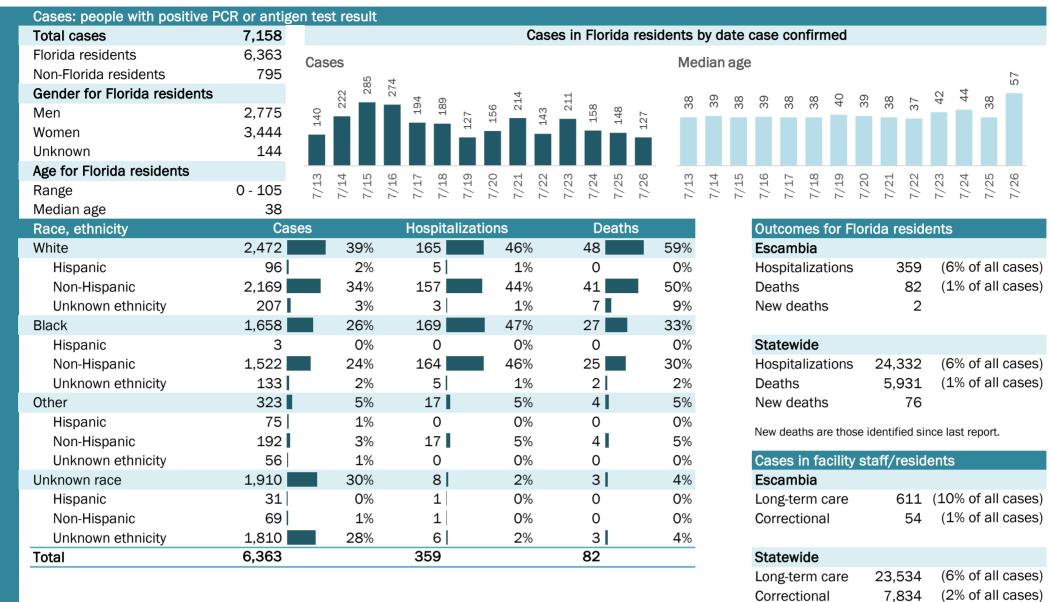

# **COVID-19: summary for Florida** Data through Jul 26, 2020 verified as of Jul 27, 2020 at 08:55 AM

Data in this report are provisional and subject to change.

| Cases: people with positive F | PCR or antig | gen tes | st result              |        |        |        |                 |       |        |        |        |        |                 |       |       |       |       |       |        |        |        |         |                |        |              |              |       |
|-------------------------------|--------------|---------|------------------------|--------|--------|--------|-----------------|-------|--------|--------|--------|--------|-----------------|-------|-------|-------|-------|-------|--------|--------|--------|---------|----------------|--------|--------------|--------------|-------|
| Total cases                   | 432,747      |         |                        |        |        |        |                 |       | Cas    | es ir  | n Floi | rida ı | resic           | lents | dy da | ate d | case  | con   | firm   | ed     |        |         |                |        |              |              |       |
| Florida residents             | 427,698      | Case    | es 5                   |        |        | 2      |                 |       |        | 7      | ы      |        |                 | Me    | dian  | age   | •     |       |        |        |        |         |                |        |              |              |       |
| Non-Florida residents         | 5,049        |         | 040 <b>%</b><br>13,815 | 11,251 | 30     | 12,462 | 10,476<br>).336 | H     | 89     | 12,437 | 12,145 | (0     |                 |       |       | -     |       | H     | H      | Ч      | H      | 2       | <del>, ,</del> | 2      | <del>L</del> | <del>L</del> | 43    |
| Gender for Florida residents  |              | 9,244   | 10,040                 | 11,    | 10,230 | ÷ ,    | 10,47<br>9.336  | 9,711 | 10,189 | Ĥ      | 17     | 9,336  | 8,901           | 41    | 41    | 40    | 41    | 41    | 4      | 41     | 41     | 42      | 41             | 42     | 41           | 4            | 4     |
| Men                           | 205,805      | ത       |                        |        |        |        | 0               |       |        |        |        | റ      | x0 <sup>°</sup> |       |       |       |       |       |        |        |        |         |                |        |              |              |       |
| Women                         | 218,574      |         |                        |        |        |        |                 |       |        |        |        |        |                 |       |       |       |       |       |        |        |        |         |                |        |              |              |       |
| Unknown                       | 3,319        |         |                        |        |        |        |                 |       |        |        |        |        |                 |       |       |       |       |       |        |        |        |         |                |        |              |              |       |
| Age for Florida residents     |              | ς<br>Ω  | L5 L4                  | Q      | ~      | 00 0   | 5 0             | 7     | 2      | 33     | 4      | ы<br>С | 0               | n     | 4     | Ŋ     | 9     | 2     | 00     | n      | 0      | 11      | 2              | 33     | 4            | ខ្ម          | 50    |
| Range                         | 0 - 108      | 7/1:    | 7/14<br>7/15           | 7/16   | 7/17   | 7/18   | 7/20            | 7/21  | 7/22   | 7/23   | 7/24   | 7/25   | 97.//           | 7/13  | 7/14  | 7/15  | 7/16  | 7/17  | 7/18   | 7/19   | 7/20   | 7/21    | 7/22           | 7/23   | 7/24         | 7/25         | 7/26  |
| Median age                    | 40           |         |                        |        |        |        |                 |       |        |        |        |        |                 |       |       |       |       |       |        |        |        |         |                |        |              |              |       |
| Race, ethnicity               |              | ses     |                        |        |        |        |                 |       |        |        |        |        |                 | nts   |       |       |       |       |        |        |        |         |                |        |              |              |       |
| White                         | 159,744      |         | 37%                    |        | 1,47   |        |                 | 59    |        |        | 949    |        |                 | 67%   |       |       | Flori |       |        |        |        |         |                |        |              |              |       |
| Hispanic                      | 70,369       |         | 16%                    |        |        | 9      |                 | 23    |        | ,      | 155    |        |                 | 19%   |       |       | Hos   | pital | lizat  | ions   | 2      | 24,3    |                | •      |              |              | ases) |
| Non-Hispanic                  | 72,628       |         | 17%                    | 8      | 3,32   |        |                 | 34    |        |        | 572    |        |                 | 43%   |       |       | Dea   |       |        |        |        | 5,9     |                | (19    | % of :       | all c        | ases) |
| Unknown ethnicity             | 16,747       | -       | 4%                     |        | 58     |        | _               |       | :%     |        | 222    |        |                 | 4%    |       |       | New   | dea   | aths   |        |        |         | 76             |        |              |              |       |
| Black                         | 62,840       |         | 15%                    | (      | 5,11   |        |                 | 25    |        | 1,:    | 233    |        |                 | 21%   |       |       | New   | death | ns are | e thos | se ide | entifie | d sin          | ce las | st repo      | ort.         |       |
| Hispanic                      | 2,874        |         | 1%                     |        | 28     |        |                 |       | .%     |        | 37     |        |                 | 1%    |       |       |       |       |        |        |        |         |                |        |              |              |       |
| Non-Hispanic                  | 50,990       |         | 12%                    | í      | ,      | 8      |                 | 23    |        | 1,     | 141    |        |                 | 19%   |       |       | Cas   |       | n fao  | cility | ' sta  | ff/re   | side           | ents   |              |              |       |
| Unknown ethnicity             | 8,976        |         | 2%                     |        | 19     |        |                 |       | .%     |        | 55     | _      |                 | 1%    |       |       | Flori |       |        |        |        |         |                |        |              |              |       |
| Other                         | 41,684       |         | 10%                    |        | 2,82   |        |                 | 12    |        |        | 467    | -      |                 | 8%    |       |       | Long  |       |        |        | 2      | 23,5    |                |        |              |              | ases) |
| Hispanic                      | 20,728       |         | 5%                     | -      | L,73   | _      |                 |       | %      |        | 238    |        |                 | 4%    |       |       | Corr  | ecti  | onal   |        |        | 7,8     | 34             | (29    | % of :       | all c        | ases) |
| Non-Hispanic                  | 10,960       |         | 3%                     |        | 93     | _      |                 |       | .%     |        | 179    |        |                 | 3%    |       |       |       |       |        |        |        |         |                |        |              |              |       |
| Unknown ethnicity             | 9,996        |         | 2%                     |        | 16     |        |                 |       | .%     |        | 50     |        |                 | 1%    |       |       |       |       |        |        |        |         |                |        |              |              |       |
| Unknown race                  | 163,430      |         | 38%                    |        | 91     | -      |                 |       | .%     |        | 282    |        |                 | 5%    |       |       |       |       |        |        |        |         |                |        |              |              |       |
| Hispanic                      | 12,953       | -       | 3%                     |        | 19     |        |                 |       | .%     |        | 45     |        |                 | 1%    |       |       |       |       |        |        |        |         |                |        |              |              |       |
| Non-Hispanic                  | 2,993        |         | 1%                     |        | 7      |        |                 |       | %      |        | 23     |        |                 | 0%    |       |       |       |       |        |        |        |         |                |        |              |              |       |
| Unknown ethnicity             | 147,484      |         | 34%                    |        | 64     | -      |                 | 3     | %      |        | 214    |        |                 | 4%    |       |       |       |       |        |        |        |         |                |        |              |              |       |
| Total                         | 427,698      |         |                        | 24     | 1,33   | 2      |                 |       |        | 5,9    | 931    |        |                 |       |       |       |       |       |        |        |        |         |                |        |              |              |       |