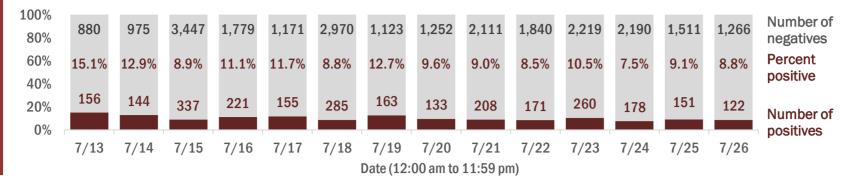

Percent positivity for new cases

These counts include the number of people for whom the department received PCR or antigen laboratory results by day. This percent is the number of people who test positive for the first time divided by all the people tested that day, excluding people who have previously tested positive.