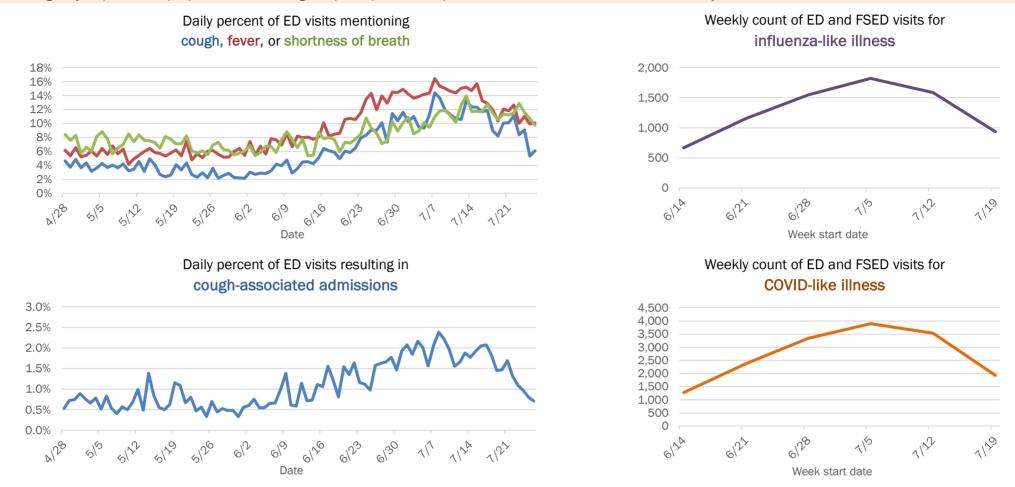

| 1,005        | 19%              | 292   | 21% |
| 75-84 years | 4,734     | 4%  | 127          | 5%    | 858          | 17%              | 379   | 27% |
| 85+ years   | 2,739     | 3%  | 68           | 3%    | 759          | 15%              | 498   | 35% |
| Unknown     | 140       | 0%  | 8            | 0%    | 0            | 0%               | 0     | 0%  |
| Total       | 106,445   |     | 2,566        |       | 5,190        |                  | 1,404 |     |

Percent positivity for new cases

These counts include the number of people for whom the department received PCR or antigen laboratory results by day. This percent is the number of people who test positive for the first time divided by all the people tested that day, excluding people who have previously tested positive.







# **COVID-19: summary for Desoto County**

Data through Jul 26, 2020 verified as of Jul 27, 2020 at 08:55 AM

Data in this report are provisional and subject to change.

| Cases: people with positive PC | CR or antigen | test result          |                              |                      |                      |            |              |              |                   |              |            |        |         |            |
|--------------------------------|---------------|----------------------|------------------------------|----------------------|----------------------|------------|--------------|--------------|-------------------|--------------|------------|--------|---------|------------|
| Total cases                    | 1,205         |                      |