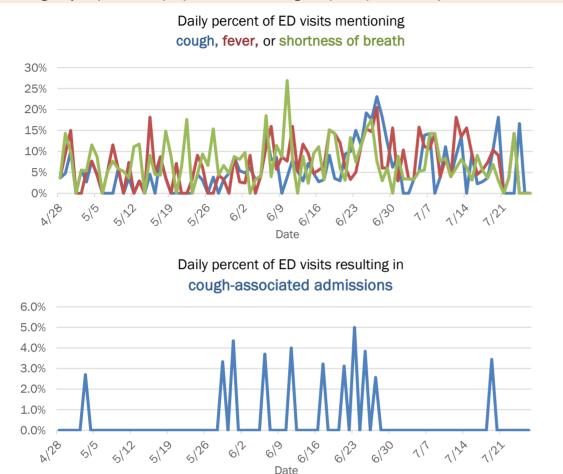

Percent positivity for new cases

These counts include the number of people for whom the department received PCR or antigen laboratory results by day. This percent is the number of people who test positive for the first time divided by all the people tested that day, excluding people who have previously tested positive.