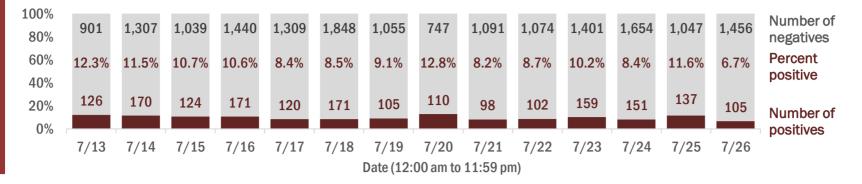

#### Percent positivity for new cases

These counts include the number of people for whom the department received PCR or antigen laboratory results by day. This percent is the number of people who test positive for the first time divided by all the people tested that day, excluding people who have previously tested positive.