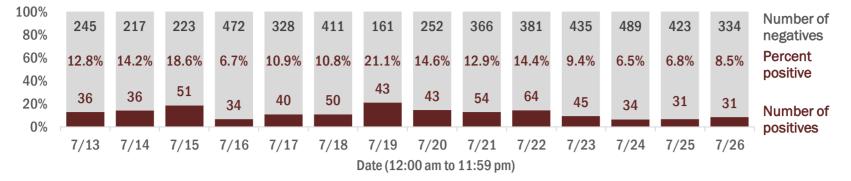

#### Percent positivity for new cases

These counts include the number of people for whom the department received PCR or antigen laboratory results by day. This percent is the number of people who test positive for the first time divided by all the people tested that day, excluding people who have previously tested positive.