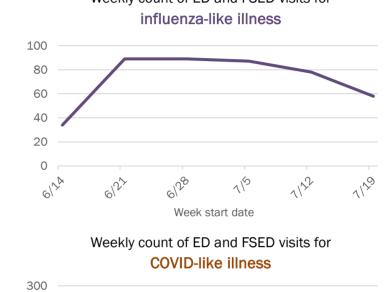

74 years | 578       | 7%  | 10           | 8%    | 90           | 19%  | 28     | 18% |
| 75-84 years | 372       | 5%  | 11           | 9%    | 97           | 20%  | 48     | 31% |
| 85+ years   | 184       | 2%  | 3            | 2%    | 49           | 10%  | 50     | 32% |
| Unknown     | 5         | 0%  | 0            | 0%    | 0            | 0%   | 0      | 0%  |
| Total       | 7,896     |     | 122          |       | 474          |      | 156    |     |

#### Percent positivity for new cases

These counts include the number of people for whom the department received PCR or antigen laboratory results by day. This percent is the number of people who test positive for the first time divided by all the people tested that day, excluding people who have previously tested positive.











### **COVID-19: summary for Marion County**

Data through Jul 26, 2020 verified as of Jul 27, 2020 at 08:55 AM

Data in this report are provisional and subject to change.

| Cases: people with positive PC | R or antig | en test result       |                      |                      |                      |                      |                   |             |                |            |         |         |        |         |       |          |
|--------------------------------|------------|----------------------|----------------------|----------------------|----------------------|----------------------|-------------------|-------------|----------------|------------|---------|---------|--------|---------|-------|----------|
| Total cases                    | 3,581      |