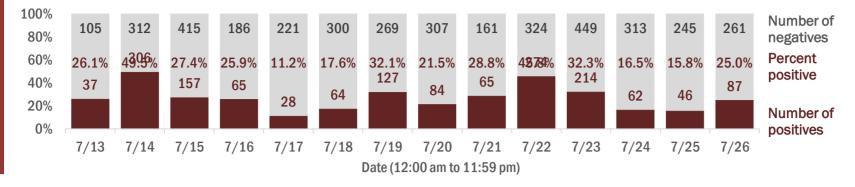

# **COVID-19: summary for Alachua County**

Data through Jul 26, 2020 verified as of Jul 27, 2020 at 08:55 AM

Data in this report are provisional and subject to change.

| Cases: people with positive PC | R or antig | en test re   | sult         |              |          |      |        |      |              |      |        |      |      |                                           |        |        |        |       |         |        |       |        |        |       |
|--------------------------------|------------|--------------|--------------|--------------|----------|------|--------|------|--------------|------|--------|------|------|-------------------------------------------|--------|--------|--------|-------|---------|--------|-------|--------|--------|-------|
| Total cases                    | 3,186      |              |              |              |          | (    | Cases  | s in | Florida      | resi | idents | by d | ate  | case                                      | con    | firm   | ed     |       |         |        |       |        |        |       |
| Florida residents              | 3,138      | Cases        |              |              |          |      |        |      |              |      | Me     | dian | age  | ŀ                                         |        |        |        |       |         |        |       |        |        |       |
| Non-Florida residents          | 48         | 04000        |              |              |          |      |        |      |              |      | 1110   |      | 490  |                                           |        |        |        | _     |         |        |       |        |        |       |
| Gender for Florida residents   |            | 87           | 72<br>37     | 82           |          | 73   | 81     | 91   | 9<br>91      |      | 33     | 39   | 33   | 35                                        | 37     | 31     | 30     | 40    | 35      | 38     | 0     | 37     | 30     | 66    |
| Men                            | 1,456      | 63           | 72<br>67     | 03           | 64<br>54 | 2    |        |      | 69           | 4    | (.)    |      | (.)  |                                           |        | Ś      |        |       |         |        | 29    |        | ñ      |       |
| Women                          | 1,677      |              |              |              |          |      |        |      |              | 4    |        |      |      |                                           |        |        |        |       |         |        |       |        |        |       |
| Unknown                        | 5          |              |              |              |          |      |        |      |              |      |        |      |      |                                           |        |        |        |       |         |        |       |        |        |       |
| Age for Florida residents      |            | ω 4          | പറ           | 200          | 0, 0     | →    | 2      | ო    | 4 U          | 9    | Ω.     | 4    | ß    | 9                                         | 2      | 00     | ດ      | 0     | -       | 2      | ო     | 4      | ഹ      | 9     |
| Range                          | 0 - 103    | 7/13<br>7/14 | 7/15<br>7/16 | 7/17<br>7/18 | 7/19     | 7/21 | 7/22   | 7/23 | 7/24<br>7/25 | 7/26 | 7/13   | 7/14 | 7/15 | 7/16                                      | 7/17   | 7/18   | 7/19   | 7/20  | 7/21    | 7/22   | 7/23  | 7/24   | 7/25   | 7/26  |
| Median age                     | 30         |              |              |              |          |      |        |      |              |      |        |      |      |                                           |        |        |        |       |         |        |       |        |        |       |
| Race, ethnicity                | Cas        | ses          |              | Hospita      | lizatior | າຣ   |        |      | Death        | າຣ   |        |      |      | Out                                       | com    | es f   | or F   | lorid | a re    | side   | nts   |        |        |       |
| White                          | 1,057      | 3            | 4%           | 55           |          | 43%  | ,<br>5 |      | 11           |      | 55%    |      |      | Outcomes for Florida residents<br>Alachua |        |        |        |       |         |        |       |        |        |       |
| Hispanic                       | 129        |              | 4%           | 1            |          | 1%   | ,<br>5 |      | 0            |      | 0%     |      |      | Alachua<br>Hospitalizations 129 (4% of    |        |        |        |       |         | all ca | ases) |        |        |       |
| Non-Hispanic                   | 857        | 2            | 7%           | 52           |          | 40%  | ,<br>5 |      | 11           |      | 55%    |      |      | Dea                                       | ths    |        |        |       |         | 20     | (1)   | % of   | all ca | ases) |
| Unknown ethnicity              | 71         |              | 2%           | 2            |          | 2%   | ,<br>D |      | 0            |      | 0%     |      |      | Nev                                       | / dea  | aths   |        |       |         | 0      |       |        |        |       |
| Black                          | 839        | 2            | 7%           | 63           |          | 49%  | ,<br>D |      | 8            |      | 40%    |      |      |                                           |        |        |        |       |         |        |       |        |        |       |
| Hispanic                       | 6          |              | 0%           | 0            |          | 0%   | ,<br>5 |      | 0            |      | 0%     |      |      | Sta                                       | tewio  | de     |        |       |         |        |       |        |        |       |
| Non-Hispanic                   | 799        | 2            | 5%           | 61           |          | 47%  | ,<br>D |      | 8            |      | 40%    |      |      | Hos                                       | pital  | izati  | ions   | 2     | 24,3    | 32     | (69   | % of   | all ca | ases) |
| Unknown ethnicity              | 34         |              | 1%           | 2            |          | 2%   | ,<br>D |      | 0            |      | 0%     |      |      | Dea                                       | ths    |        |        |       | 5,9     | 31     | (19   | % of   | all ca | ases) |
| Other                          | 409        | 1            | 3%           | 6            |          | 5%   | ,<br>D |      | 1            |      | 5%     |      |      | Nev                                       | / dea  | aths   |        |       |         | 76     |       |        |        |       |
| Hispanic                       | 269        |              | 9%           | 4            |          | 3%   | ,<br>ວ |      | 0            |      | 0%     |      |      | Now                                       | dooth  |        | +hai   | a ida | +ifia   | ed sin |       | ot rop | ort    |       |
| Non-Hispanic                   | 120        |              | 4%           | 2            |          | 2%   | ,<br>D |      | 1            |      | 5%     |      |      | new                                       | ueau   | is are |        | seiue | :iiiiie | eu sin | ce la | strep  | ort.   |       |
| Unknown ethnicity              | 20         |              | 1%           | 0            |          | 0%   | ,<br>> |      | 0            |      | 0%     |      |      | Cas                                       | es ir  | n fao  | cility | ' sta | ff/re   | eside  | ents  |        |        |       |
| Unknown race                   | 833        | 2            | 7%           | 5            |          | 4%   | ,<br>> |      | 0            |      | 0%     |      |      | Alac                                      | chua   | l      |        |       |         |        |       |        |        |       |
| Hispanic                       | 23         |              | 1%           | 0            |          | 0%   | ,<br>> |      | 0            |      | 0%     |      |      | Lon                                       | g-ter  | m ca   | are    |       |         | 92     | (39   | % of   | all ca | ases) |
| Non-Hispanic                   | 6          |              | 0%           | 0            |          | 0%   | ,<br>D |      | 0            |      | 0%     |      |      | Cor                                       | rectio | onal   |        |       |         | 25     | (19   | % of   | all ca | ases) |
| Unknown ethnicity              | 804        | 2            | 6%           | 5            |          | 4%   | ,<br>D |      | 0            |      | 0%     |      |      |                                           |        |        |        |       |         |        |       |        |        |       |
| Total                          | 3,138      |              |              | 129          |          |      |        |      | 20           |      |        |      |      | Sta                                       | tewi   | de     |        |       |         |        |       |        |        |       |
|                                |            |              |              |              |          |      |        |      |              |      |        |      |      | Lon                                       | g-ter  | m ca   | are    | 2     | 23,5    | 34     | (69   | % of   | all ca | ases) |

#### Percent positivity for new cases

These counts include the number of people for whom the department received PCR or antigen laboratory results by day. This percent is the number of people who test positive for the first time divided by all the people tested that day, excluding people who have previously tested positive.