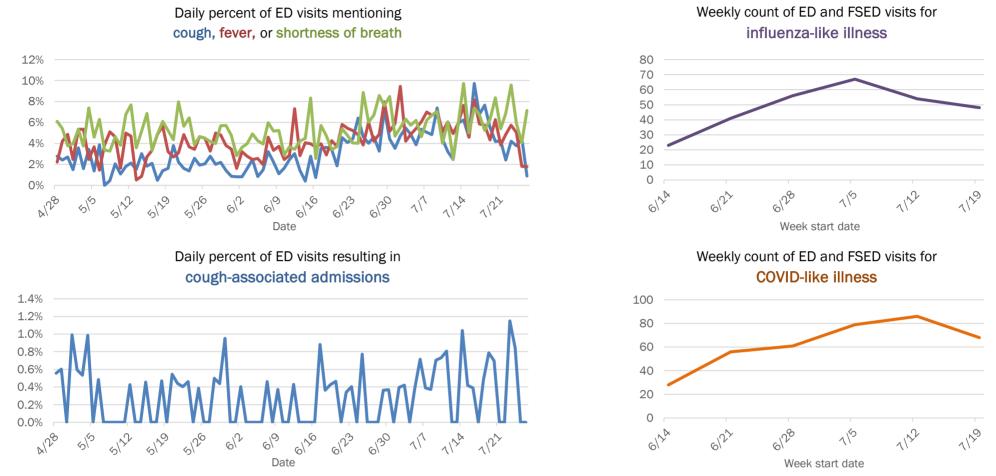

#### Percent positivity for new cases

These counts include the number of people for whom the department received PCR or antigen laboratory results by day. This percent is the number of people who test positive for the first time divided by all the people tested that day, excluding people who have previously tested positive.