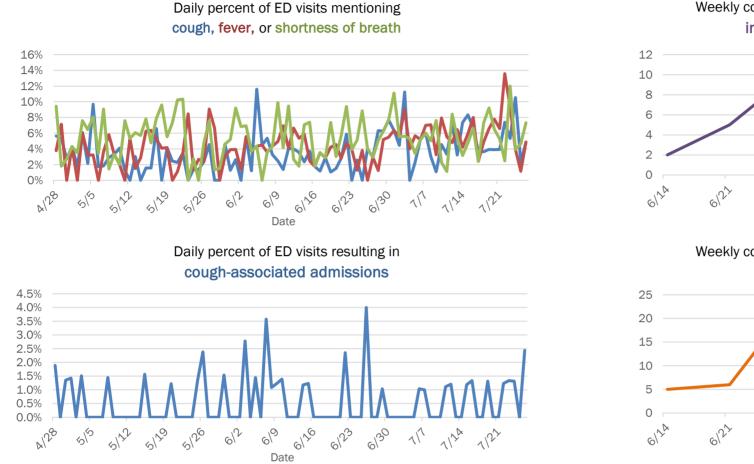

0%  |
| 65-74 years | 57        | 6%  | 1            | 11%  | 11           | 22% | 4      | 33% |
| 75-84 years | 40        | 4%  | 0            | 0%   | 8            | 16% | 4      | 33% |
| 85+ years   | 12        | 1%  | 0            | 0%   | 2            | 4%  | 4      | 33% |
| Unknown     | 0         | 0%  | 0            | 0%   | 0            | 0%  | 0      | 0%  |
| Total       | 972       |     | 9            |      | 50           |     | 12     |     |

#### Percent positivity for new cases

These counts include the number of people for whom the department received PCR or antigen laboratory results by day. This percent is the number of people who test positive for the first time divided by all the people tested that day, excluding people who have previously tested positive.











## **COVID-19: summary for Washington County**

Data through Jul 26, 2020 verified as of Jul 27, 2020 at 08:55 AM

Data in this report are provisional and subject to change.



| Age group   | All cases |     | New cases (7 | 7/26) | Hospitalizat | ions | Deaths |     |
|-------------|-----------|-----|--------------|-------|--------------|------|--------|-----|
| 0-4 years   | 5         | 1%  | 0            | 0%    | 0            | 0%   | 0      | 0%  |
| 5-14 years  | 17        | 4%  | 1            | 33%   | 0            | 0%   | 0      | 0%  |
| 15-24 years | 59        | 14% | 0            | 0%    | 0            | 0%   | 0      | 0%  |
| 25-34 years | 62        | 14% | 0            | 0%    | 1            | 3%   | 0      | 0%  |
| 35-44 years | 54        | 13% | 0            | 0%