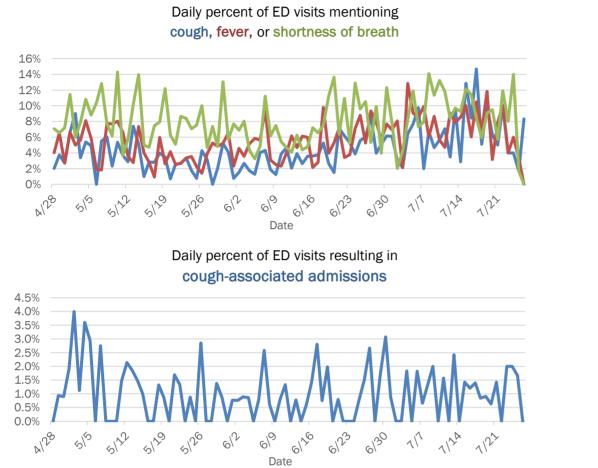

Percent positivity for new cases

These counts include the number of people for whom the department received PCR or antigen laboratory results by day. This percent is the number of people who test positive for the first time divided by all the people tested that day, excluding people who have previously tested positive.