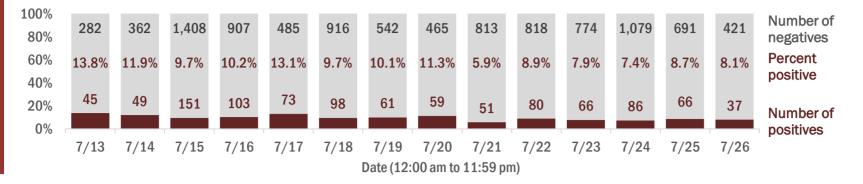

#### Percent positivity for new cases

These counts include the number of people for whom the department received PCR or antigen laboratory results by day. This percent is the number of people who test positive for the first time divided by all the people tested that day, excluding people who have previously tested positive.