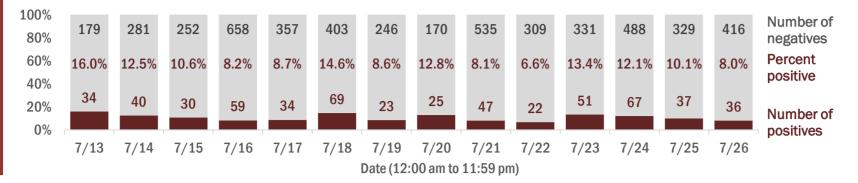

Percent positivity for new cases

These counts include the number of people for whom the department received PCR or antigen laboratory results by day. This percent is the number of people who test positive for the first time divided by all the people tested that day, excluding people who have previously tested positive.