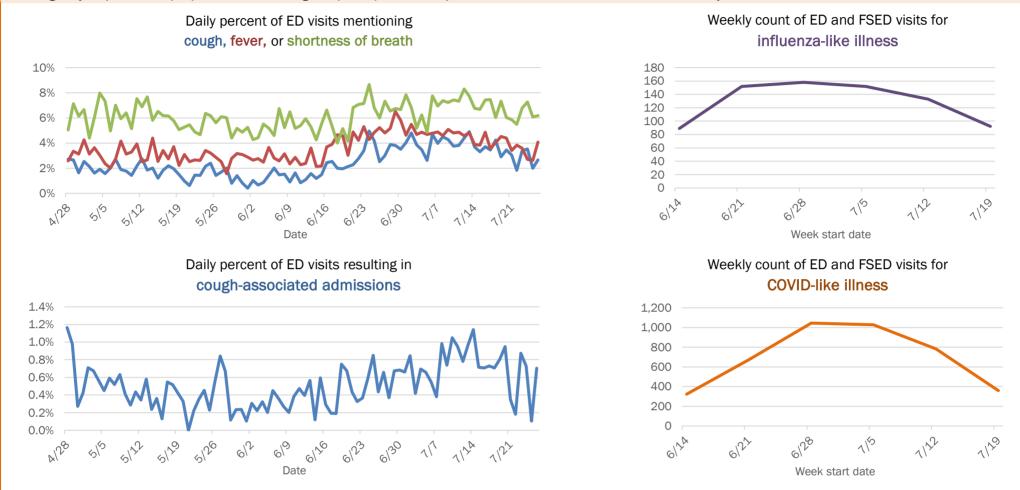

|
| 65-74 years | 1,283     | 6%  | 16           | 7%   | 118          | 21%  | 48     | 34% |
| 75-84 years | 608       | 3%  | 10           | 4%   | 88           | 15%  | 37     | 26% |
| 85+ years   | 351       | 2%  | 2            | 1%   | 68           | 12%  | 42     | 29% |
| Unknown     | 9         | 0%  | 0            | 0%   | 0            | 0%   | 0      | 0%  |
| Total       | 19,791    |     | 240          |      | 571          |      | 143    |     |

#### Percent positivity for new cases

These counts include the number of people for whom the department received PCR or antigen laboratory results by day. This percent is the number of people who test positive for the first time divided by all the people tested that day, excluding people who have previously tested positive.







### **COVID-19: summary for Escambia County**

Data through Jul 26, 2020 verified as of Jul 27, 2020 at 08:55 AM

Data in this report are provisional and subject to change.



| Age group   | All cases |     | New cases (7, | /26) | Hospitalizat | ions | Deaths |     |
|-------------|-----------|-----|---------------|------|--------------|------|--------|-----|
| 0-4 years   | 79        | 1%  | 0             | 0%   | 2            | 1%   | 0      | 0%  |
| 5-14 years  | 243       | 4%  | 2             | 2%   | 1            | 0%   | 0      | 0%  |
| 15-24 years | 1,271     | 20% | 11            | 9%   | 13           | 4%   | 0      | 0%  |
| 25-34 years | 1,264     | 20% | 13            | 10%  | 15           | 4%   | 0      | 0%  |
| 35-44 years | 904       | 14% | 14            | 11%  | 2