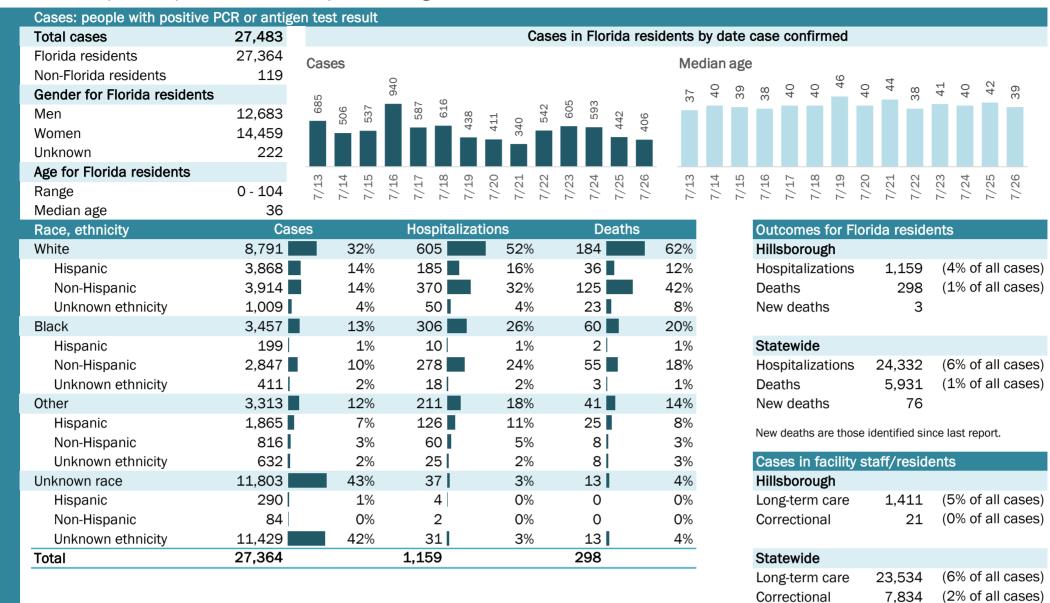

# **COVID-19: summary for Florida** Data through Jul 26, 2020 verified as of Jul 27, 2020 at 08:55 AM

Data in this report are provisional and subject to change.

| Cases: people with positive F | PCR or antig | gen tes | st result              |        |        |        |                 |       |        |        |        |        |                 |       |       |       |       |       |        |        |        |         |                |        |              |              |       |
|-------------------------------|--------------|---------|------------------------|--------|--------|--------|-----------------|-------|--------|--------|--------|--------|-----------------|-------|-------|-------|-------|-------|--------|--------|--------|---------|----------------|--------|--------------|--------------|-------|
| Total cases                   | 432,747      |         |                        |        |        |        |                 |       | Cas    | es ir  | n Floi | rida ı | resic           | lents | dy da | ate d | case  | con   | firm   | ed     |        |         |                |        |              |              |       |
| Florida residents             | 427,698      | Case    | es 5                   |        |        | 2      |                 |       |        | 7      | ы      |        |                 | Me    | dian  | age   | •     |       |        |        |        |         |                |        |              |              |       |
| Non-Florida residents         | 5,049        |         | 040 <b>%</b><br>13,815 | 11,251 | 30     | 12,462 | 10,476<br>).336 | H     | 89     | 12,437 | 12,145 | (0     |                 |       |       | -     |       | H     | H      | Ч      | H      | 2       | <del>, ,</del> | 2      | <del>L</del> | <del>L</del> | 43    |
| Gender for Florida residents  |              | 9,244   | 10,040                 | 11,    | 10,230 | ÷ ,    | 10,47<br>9.336  | 9,711 | 10,189 | Ĥ      | 17     | 9,336  | 8,901           | 41    | 41    | 40    | 41    | 41    | 4      | 41     | 41     | 42      | 41             | 42     | 41           | 4            | 4     |
| Men                           | 205,805      | ത       |                        |        |        |        | 0               |       |        |        |        | റ      | x0 <sup>°</sup> |       |       |       |       |       |        |        |        |         |                |        |              |              |       |
| Women                         | 218,574      |         |                        |        |        |        |                 |       |        |        |        |        |                 |       |       |       |       |       |        |        |        |         |                |        |              |              |       |
| Unknown                       | 3,319        |         |                        |        |        |        |                 |       |        |        |        |        |                 |       |       |       |       |       |        |        |        |         |                |        |              |              |       |
| Age for Florida residents     |              | ς<br>Ω  | L5 L4                  | Q      | ~      | 00 0   | 5 0             | 7     | 2      | 33     | 4      | ы<br>С | 0               | n     | 4     | Ŋ     | 9     | 2     | 00     | n      | 0      | 11      | 2              | 33     | 4            | ខ្ម          | 50    |
| Range                         | 0 - 108      | 7/1:    | 7/14<br>7/15           | 7/16   | 7/17   | 7/18   | 7/20            | 7/21  | 7/22   | 7/23   | 7/24   | 7/25   | 97.//           | 7/13  | 7/14  | 7/15  | 7/16  | 7/17  | 7/18   | 7/19   | 7/20   | 7/21    | 7/22           | 7/23   | 7/24         | 7/25         | 7/26  |
| Median age                    | 40           |         |                        |        |        |        |                 |       |        |        |        |        |                 |       |       |       |       |       |        |        |        |         |                |        |              |              |       |
| Race, ethnicity               |              | ses     |                        |        |        |        |                 |       |        |        |        |        |                 | nts   |       |       |       |       |        |        |        |         |                |        |              |              |       |
| White                         | 159,744      |         | 37%                    |        | 1,47   |        |                 | 59    |        |        | 949    |        |                 | 67%   |       |       | Flori |       |        |        |        |         |                |        |              |              |       |
| Hispanic                      | 70,369       |         | 16%                    |        |        | 9      |                 | 23    |        | ,      | 155    |        |                 | 19%   |       |       | Hos   | pital | lizat  | ions   | 2      | 24,3    |                | •      |              |              | ases) |
| Non-Hispanic                  | 72,628       |         | 17%                    | 8      | 3,32   |        |                 | 34    |        |        | 572    |        |                 | 43%   |       |       | Dea   |       |        |        |        | 5,9     |                | (19    | % of :       | all c        | ases) |
| Unknown ethnicity             | 16,747       | -       | 4%                     |        | 58     |        | _               |       | :%     |        | 222    |        |                 | 4%    |       |       | New   | dea   | aths   |        |        |         | 76             |        |              |              |       |
| Black                         | 62,840       |         | 15%                    | (      | 5,11   |        |                 | 25    |        | 1,:    | 233    |        |                 | 21%   |       |       | New   | death | ns are | e thos | se ide | entifie | d sin          | ce las | st repo      | ort.         |       |
| Hispanic                      | 2,874        |         | 1%                     |        | 28     |        |                 |       | .%     |        | 37     |        |                 | 1%    |       |       |       |       |        |        |        |         |                |        |              |              |       |
| Non-Hispanic                  | 50,990       |         | 12%                    | í      | ,      | 8      |                 | 23    |        | 1,     | 141    |        |                 | 19%   |       |       | Cas   |       | n fao  | cility | ' sta  | ff/re   | side           | ents   |              |              |       |
| Unknown ethnicity             | 8,976        |         | 2%                     |        | 19     |        |                 |       | .%     |        | 55     | _      |                 | 1%    |       |       | Flori |       |        |        |        |         |                |        |              |              |       |
| Other                         | 41,684       |         | 10%                    |        | 2,82   |        |                 | 12    |        |        | 467    | -      |                 | 8%    |       |       | Long  |       |        |        | 2      | 23,5    |                |        |              |              | ases) |
| Hispanic                      | 20,728       |         | 5%                     | -      | L,73   | _      |                 |       | %      |        | 238    |        |                 | 4%    |       |       | Corr  | ecti  | onal   |        |        | 7,8     | 34             | (29    | % of :       | all c        | ases) |
| Non-Hispanic                  | 10,960       |         | 3%                     |        | 93     | _      |                 |       | .%     |        | 179    |        |                 | 3%    |       |       |       |       |        |        |        |         |                |        |              |              |       |
| Unknown ethnicity             | 9,996        |         | 2%                     |        | 16     |        |                 |       | .%     |        | 50     |        |                 | 1%    |       |       |       |       |        |        |        |         |                |        |              |              |       |
| Unknown race                  | 163,430      |         | 38%                    |        | 91     | -      |                 |       | .%     |        | 282    |        |                 | 5%    |       |       |       |       |        |        |        |         |                |        |              |              |       |
| Hispanic                      | 12,953       | -       | 3%                     |        | 19     |        |                 |       | .%     |        | 45     |        |                 | 1%    |       |       |       |       |        |        |        |         |                |        |              |              |       |
| Non-Hispanic                  | 2,993        |         | 1%                     |        | 7      |        |                 |       | %      |        | 23     |        |                 | 0%    |       |       |       |       |        |        |        |         |                |        |              |              |       |
| Unknown ethnicity             | 147,484      |         | 34%                    |        | 64     | -      |                 | 3     | %      |        | 214    |        |                 | 4%    |       |       |       |       |        |        |        |         |                |        |              |              |       |
| Total                         | 427,698      |         |                        | 24     | 1,33   | 2      |                 |       |        | 5,9    | 931    |        |                 |       |       |       |       |       |        |        |        |         |                |        |              |              |       |