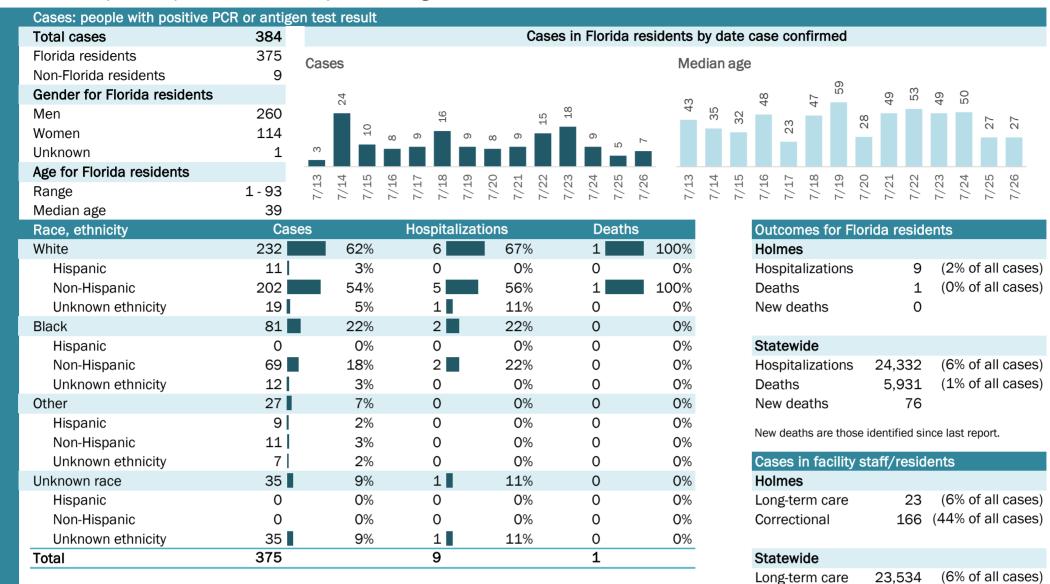

# **COVID-19: summary for Florida** Data through Jul 26, 2020 verified as of Jul 27, 2020 at 08:55 AM

Data in this report are provisional and subject to change.

| Cases: people with positive F | PCR or antig | gen tes | st result              |        |        |        |                 |       |        |        |        |        |                 |       |       |       |       |       |        |        |        |         |                |        |              |              |       |
|-------------------------------|--------------|---------|------------------------|--------|--------|--------|-----------------|-------|--------|--------|--------|--------|-----------------|-------|-------|-------|-------|-------|--------|--------|--------|---------|----------------|--------|--------------|--------------|-------|
| Total cases                   | 432,747      |         |                        |        |        |        |                 |       | Cas    | es ir  | n Floi | rida ı | resic           | lents | dy da | ate d | case  | con   | firm   | ed     |        |         |                |        |              |              |       |
| Florida residents             | 427,698      | Case    | es 5                   |        |        | 2      |                 |       |        | 7      | ы      |        |                 | Me    | dian  | age   | •     |       |        |        |        |         |                |        |              |              |       |
| Non-Florida residents         | 5,049        |         | 040 <b>%</b><br>13,815 | 11,251 | 30     | 12,462 | 10,476<br>).336 | H     | 89     | 12,437 | 12,145 | (0     |                 |       |       | -     |       | H     | H      | Ч      | H      | 2       | <del>, ,</del> | 2      | <del>L</del> | <del>L</del> | 43    |
| Gender for Florida residents  |              | 9,244   | 10,040                 | 11,    | 10,230 | ÷ ,    | 10,47<br>9.336  | 9,711 | 10,189 | Ĥ      | 17     | 9,336  | 8,901           | 41    | 41    | 40    | 41    | 41    | 4      | 41     | 41     | 42      | 41             | 42     | 41           | 4            | 4     |
| Men                           | 205,805      | ത       |                        |        |        |        | 0               |       |        |        |        | റ      | x0 <sup>°</sup> |       |       |       |       |       |        |        |        |         |                |        |              |              |       |
| Women                         | 218,574      |         |                        |        |        |        |                 |       |        |        |        |        |                 |       |       |       |       |       |        |        |        |         |                |        |              |              |       |
| Unknown                       | 3,319        |         |                        |        |        |        |                 |       |        |        |        |        |                 |       |       |       |       |       |        |        |        |         |                |        |              |              |       |
| Age for Florida residents     |              | ς<br>Ω  | L5 L4                  | Q      | ~      | 00 0   | 5 0             | 7     | 2      | 33     | 4      | ы<br>С | 0               | n     | 4     | Ŋ     | 9     | 2     | 00     | n      | 0      | 11      | 2              | 33     | 4            | ខ្ម          | 50    |
| Range                         | 0 - 108      | 7/1:    | 7/14<br>7/15           | 7/16   | 7/17   | 7/18   | 7/20            | 7/21  | 7/22   | 7/23   | 7/24   | 7/25   | 97.//           | 7/13  | 7/14  | 7/15  | 7/16  | 7/17  | 7/18   | 7/19   | 7/20   | 7/21    | 7/22           | 7/23   | 7/24         | 7/25         | 7/26  |
| Median age                    | 40           |         |                        |        |        |        |                 |       |        |        |        |        |                 |       |       |       |       |       |        |        |        |         |                |        |              |              |       |
| Race, ethnicity               |              | ses     |                        |        |        |        |                 |       |        |        |        |        |                 | nts   |       |       |       |       |        |        |        |         |                |        |              |              |       |
| White                         | 159,744      |         | 37%                    |        | 1,47   |        |                 | 59    |        |        | 949    |        |                 | 67%   |       |       | Flori |       |        |        |        |         |                |        |              |              |       |
| Hispanic                      | 70,369       |         | 16%                    |        |        | 9      |                 | 23    |        | ,      | 155    |        |                 | 19%   |       |       | Hos   | pital | lizat  | ions   | 2      | 24,3    |                | •      |              |              | ases) |
| Non-Hispanic                  | 72,628       |         | 17%                    | 8      | 3,32   |        |                 | 34    |        |        | 572    |        |                 | 43%   |       |       | Dea   |       |        |        |        | 5,9     |                | (19    | % of :       | all c        | ases) |
| Unknown ethnicity             | 16,747       | -       | 4%                     |        | 58     |        | _               |       | :%     |        | 222    |        |                 | 4%    |       |       | New   | dea   | aths   |        |        |         | 76             |        |              |              |       |
| Black                         | 62,840       |         | 15%                    | (      | 5,11   |        |                 | 25    |        | 1,:    | 233    |        |                 | 21%   |       |       | New   | death | ns are | e thos | se ide | entifie | d sin          | ce las | st repo      | ort.         |       |
| Hispanic                      | 2,874        |         | 1%                     |        | 28     |        |                 |       | .%     |        | 37     |        |                 | 1%    |       |       |       |       |        |        |        |         |                |        |              |              |       |
| Non-Hispanic                  | 50,990       |         | 12%                    | í      | ,      | 8      |                 | 23    |        | 1,     | 141    |        |                 | 19%   |       |       | Cas   |       | n fao  | cility | ' sta  | ff/re   | side           | ents   |              |              |       |
| Unknown ethnicity             | 8,976        |         | 2%                     |        | 19     |        |                 |       | .%     |        | 55     | _      |                 | 1%    |       |       | Flori |       |        |        |        |         |                |        |              |              |       |
| Other                         | 41,684       |         | 10%                    |        | 2,82   |        |                 | 12    |        |        | 467    | -      |                 | 8%    |       |       | Long  |       |        |        | 2      | 23,5    |                |        |              |              | ases) |
| Hispanic                      | 20,728       |         | 5%                     | -      | L,73   | _      |                 |       | %      |        | 238    |        |                 | 4%    |       |       | Corr  | ecti  | onal   |        |        | 7,8     | 34             | (29    | % of :       | all c        | ases) |
| Non-Hispanic                  | 10,960       |         | 3%                     |        | 93     | _      |                 |       | .%     |        | 179    |        |                 | 3%    |       |       |       |       |        |        |        |         |                |        |              |              |       |
| Unknown ethnicity             | 9,996        |         | 2%                     |        | 16     |        |                 |       | .%     |        | 50     |        |                 | 1%    |       |       |       |       |        |        |        |         |                |        |              |              |       |
| Unknown race                  | 163,430      |         | 38%                    |        | 91     | -      |                 |       | .%     |        | 282    |        |                 | 5%    |       |       |       |       |        |        |        |         |                |        |              |              |       |
| Hispanic                      | 12,953       | -       | 3%                     |        | 19     |        |                 |       | .%     |        | 45     |        |                 | 1%    |       |       |       |       |        |        |        |         |                |        |              |              |       |
| Non-Hispanic                  | 2,993        |         | 1%                     |        | 7      |        |                 |       | %      |        | 23     |        |                 | 0%    |       |       |       |       |        |        |        |         |                |        |              |              |       |
| Unknown ethnicity             | 147,484      |         | 34%                    |        | 64     | -      |                 | 3     | %      |        | 214    |        |                 | 4%    |       |       |       |       |        |        |        |         |                |        |              |              |       |
| Total                         | 427,698      |         |                        | 24     | 1,33   | 2      |                 |       |        | 5,9    | 931    |        |                 |       |       |       |       |       |        |        |        |         |                |        |              |              |       |