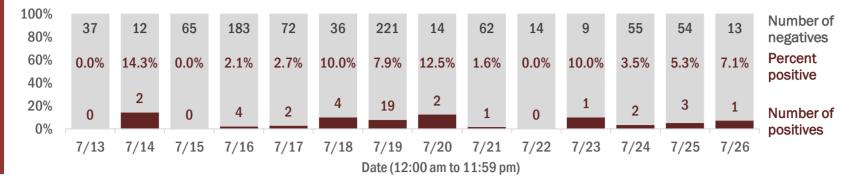

### **COVID-19: summary for Bradford County**

Data through Jul 26, 2020 verified as of Jul 27, 2020 at 08:55 AM

Data in this report are provisional and subject to change.

| Age group   | All cases |     | New cases ( | 7/26) | Hospitalizati | ons | Deaths |     |
|-------------|-----------|-----|-------------|-------|---------------|-----|--------|-----|
| 0-4 years   | 6         | 3%  | 0           | 0%    | 0             | 0%  | 0      | 0%  |
| 5-14 years  | 10        | 4%  | 0           | 0%    | 0             | 0%  | 0      | 0%  |
| 15-24 years | 38        | 16% | 0           | 0%    | 1             | 4%  | 0      | 0%  |
| 25-34 years | 30        | 13% | 1           | 33%   | 1             | 4%  | 0      | 0%  |
| 35-44 years | 38        | 16% | 1           | 33%   | 1             | 4%  | 0      | 0%  |
| 45-54 years | 37        | 16% | 0           | 0%    | 3             | 13% | 0      | 0%  |
| 55-64 years | 25        | 11% | 0           | 0%    | 4             | 17% | 0      | 0%  |
| 65-74 years | 15        | 6%  | 1           | 33%   | 5             | 21% | 0      | 0%  |
| 75-84 years | 24        | 10% | 0           | 0%    | 6             | 25% | 2      | 67% |
| 85+ years   | 13        | 6%  | 0           | 0%    | 3             | 13% | 1      | 33% |
| Unknown     | 0         | 0%  | 0           | 0%    | 0             | 0%  | 0      | 0%  |
| Total       | 236       |     | 3           |       | 24            |     | 3      |     |

#### Percent positivity for new cases

These counts include the number of people for whom the department received PCR or antigen laboratory results by day. This percent is the number of people who test positive for the first time divided by all the people tested that day, excluding people who have previously tested positive.