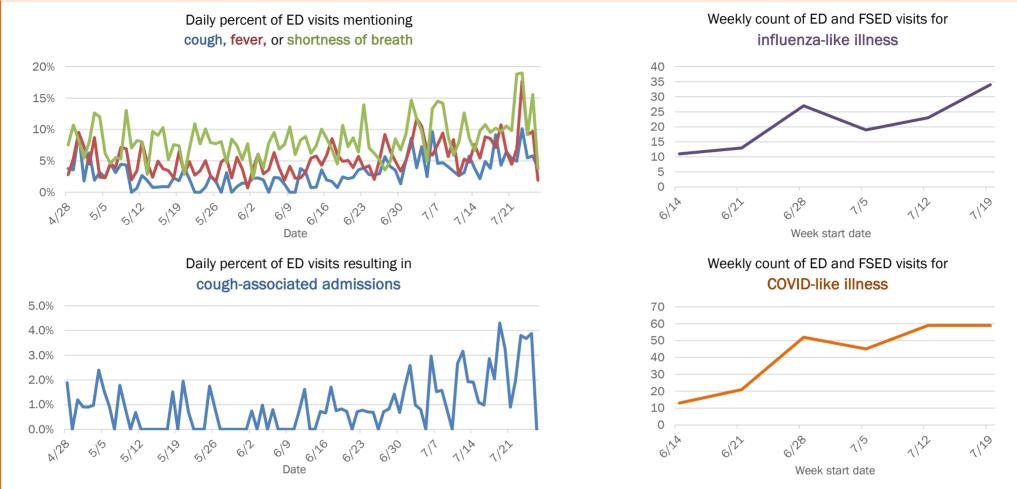

#### Percent positivity for new cases

These counts include the number of people for whom the department received PCR or antigen laboratory results by day. This percent is the number of people who test positive for the first time divided by all the people tested that day, excluding people who have previously tested positive.