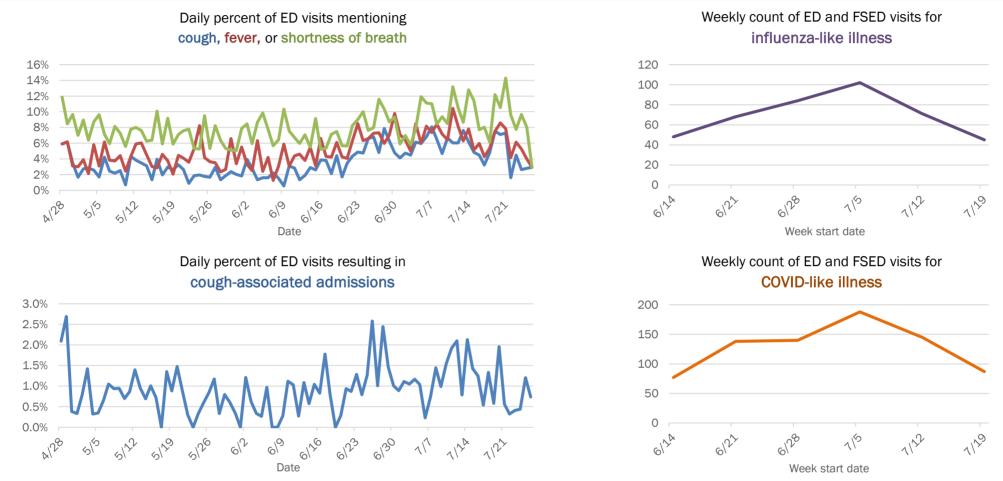

| 351       | 8%  | 6                | 8%  | 48            | 24% | 16     | 33% |
| 75-84 years | 219       | 5%  | 4                | 5%  | 54            | 27% | 12     | 25% |
| 85+ years   | 66        | 2%  | 2                | 3%  | 9             | 5%  | 7      | 15% |
| Unknown     | 8         | 0%  | 0                | 0%  | 0             | 0%  | 0      | 0%  |
| Total       | 4,137     |     | 79               |     | 200           |     | 48     |     |

#### Percent positivity for new cases

These counts include the number of people for whom the department received PCR or antigen laboratory results by day. This percent is the number of people who test positive for the first time divided by all the people tested that day, excluding people who have previously tested positive.







### **COVID-19: summary for Lee County**

Data through Jul 26, 2020 verified as of Jul 27, 2020 at 08:55 AM

Data in this report are provisional and subject to change.

| Cases: people with positive P | CR or an <u>tig</u> | en test result       |                      |                      |                      |              |      |       |       |        |         |          |        |              |        |        |        |       |       |
|-------------------------------|---------------------|----------------------|----------------------|----------------------|----------------------|--------------|------|-------|-------|--------|---------|----------|--------|--------------|--------|--------|--------|-------|-------|
| Total cases                   | 14,540              |