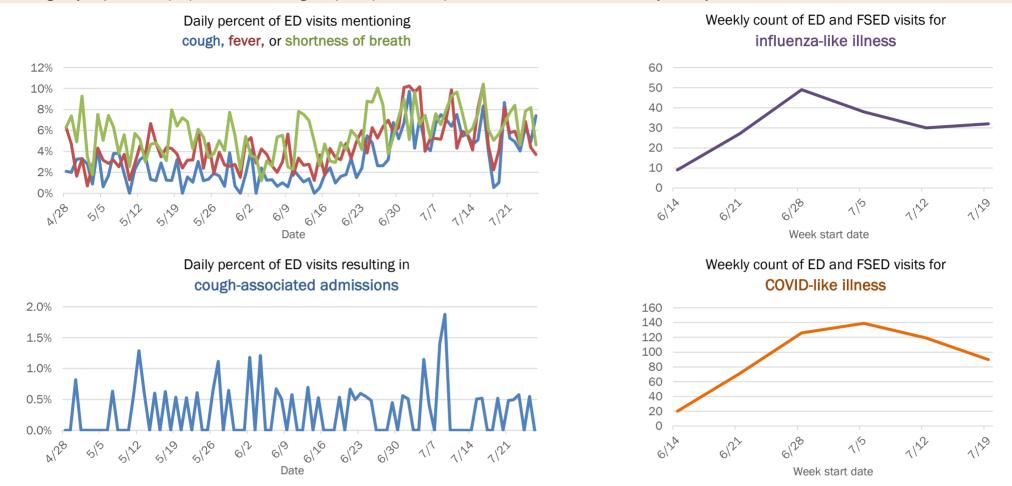

5-74 years | 239       | 9%  | 2            | 5%    | 41           | 24%  | 15     | 32% |
| 75-84 years | 141       | 5%  | 7            | 19%   | 35           | 20%  | 10     | 21% |
| 85+ years   | 80        | 3%  | 0            | 0%    | 23           | 13%  | 13     | 28% |
| Unknown     | 0         | 0%  | 0            | 0%    | 0            | 0%   | 0      | 0%  |
| Total       | 2,568     |     | 37           |       | 172          |      | 47     |     |

#### Percent positivity for new cases

These counts include the number of people for whom the department received PCR or antigen laboratory results by day. This percent is the number of people who test positive for the first time divided by all the people tested that day, excluding people who have previously tested positive.







## **COVID-19: summary for Collier County**

Data through Jul 26, 2020 verified as of Jul 27, 2020 at 08:55 AM

Data in this report are provisional and subject to change.

| Cases: people with positive PC | CR or antige | en test result       |                              |                      |                      |              |                                                      |                      |                              |
|--------------------------------|--------------|----------------------|------------------------------|----------------------|----------------------|--------------|------------------------------------------------------|----------------------|------------------------------|
| Total cases                    | 8,870        |                      |