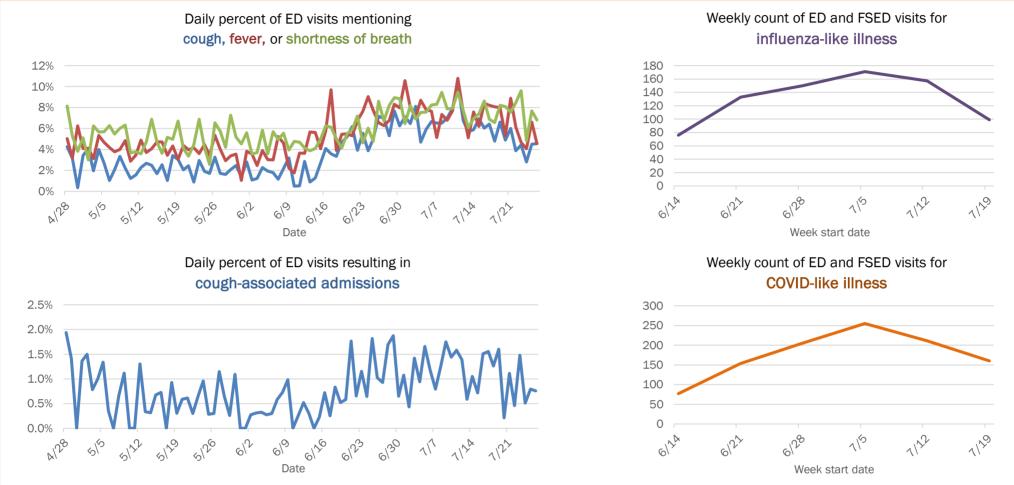

#### Percent positivity for new cases

These counts include the number of people for whom the department received PCR or antigen laboratory results by day. This percent is the number of people who test positive for the first time divided by all the people tested that day, excluding people who have previously tested positive.