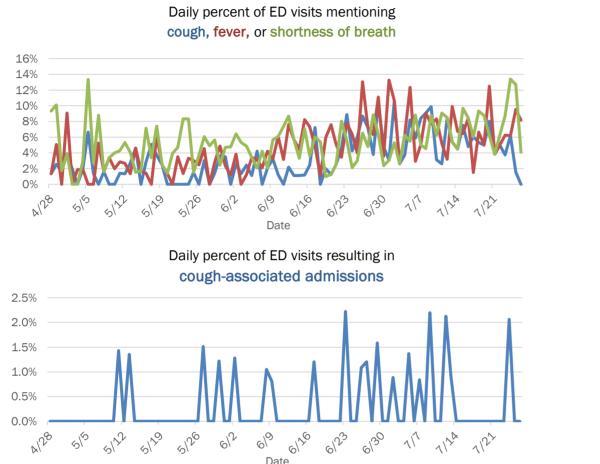

Percent positivity for new cases

These counts include the number of people for whom the department received PCR or antigen laboratory results by day. This percent is the number of people who test positive for the first time divided by all the people tested that day, excluding people who have previously tested positive.