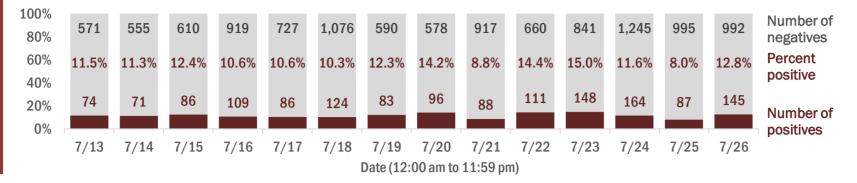

Percent positivity for new cases

These counts include the number of people for whom the department received PCR or antigen laboratory results by day. This percent is the number of people who test positive for the first time divided by all the people tested that day, excluding people who have previously tested positive.