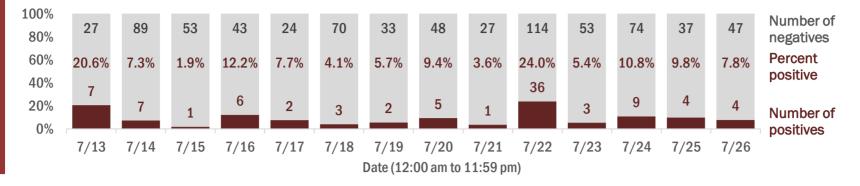

Percent positivity for new cases

These counts include the number of people for whom the department received PCR or antigen laboratory results by day. This percent is the number of people who test positive for the first time divided by all the people tested that day, excluding people who have previously tested positive.