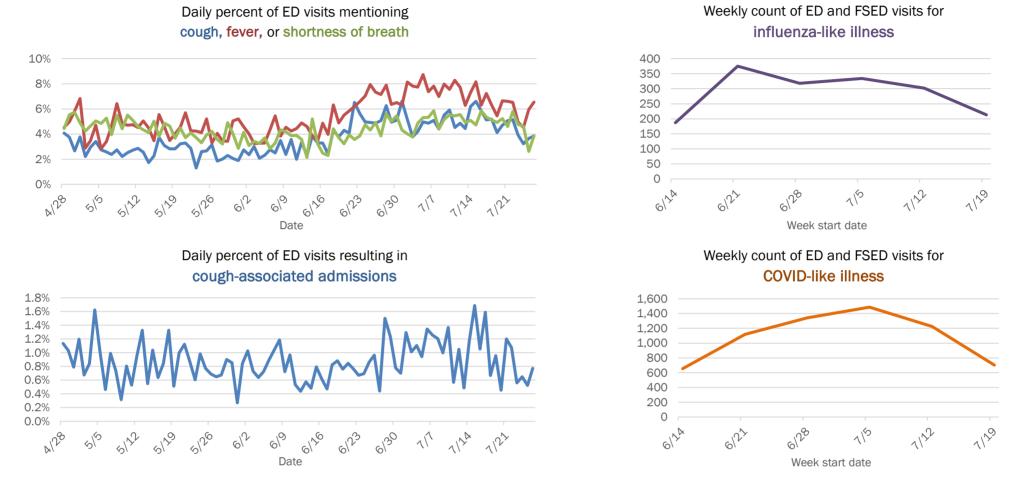

Percent positivity for new cases

These counts include the number of people for whom the department received PCR or antigen laboratory results by day. This percent is the number of people who test positive for the first time divided by all the people tested that day, excluding people who have previously tested positive.