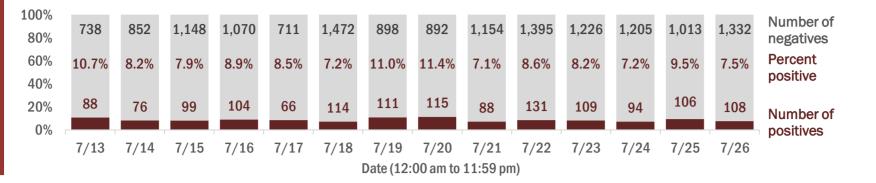

Percent positivity for new cases

These counts include the number of people for whom the department received PCR or antigen laboratory results by day. This percent is the number of people who test positive for the first time divided by all the people tested that day, excluding people who have previously tested positive.