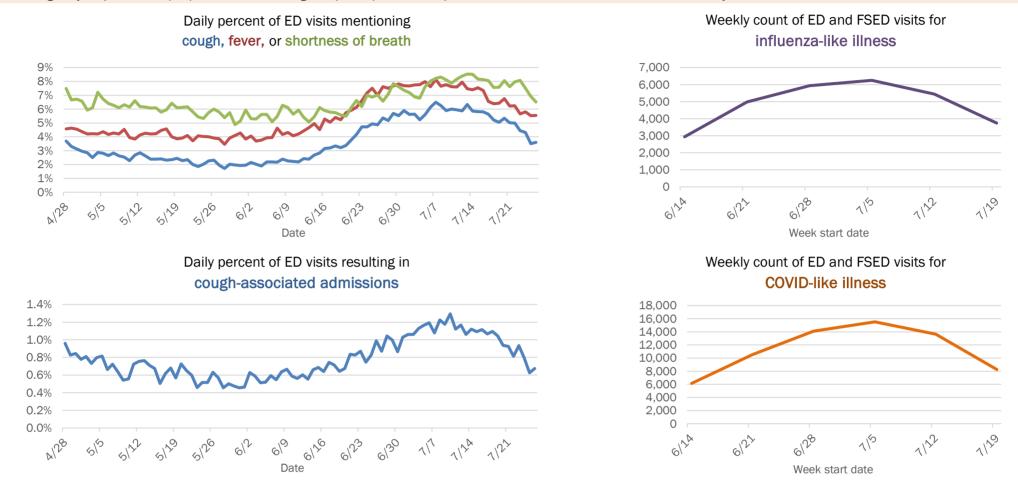

|
| 65-74 years | 31,446    | 7%  | 709          | 8%    | 4,689        | 19%  | 1,214  | 20% |
| 75-84 years | 18,130    | 4%  | 415          | 5%    | 4,337        | 18%  | 1,673  | 28% |
| 85+ years   | 10,531    | 2%  | 238          | 3%    | 3,251        | 13%  | 2,021  | 34% |
| Unknown     | 787       | 0%  | 26           | 0%    | 0            | 0%   | 0      | 0%  |
| Total       | 427,698   |     | 8,901        |       | 24,332       |      | 5,931  |     |

Percent positivity for new cases

These counts include the number of people for whom the department received PCR or antigen laboratory results by day. This percent is the number of people who test positive for the first time divided by all the people tested that day, excluding people who have previously tested positive.







# **COVID-19: summary for Alachua County**

Data through Jul 26, 2020 verified as of Jul 27, 2020 at 08:55 AM

Data in this report are provisional and subject to change.

| Cases: people with positive PC | R or antig | en test re   | sult         |              |          |      |        |      |              |      |        |      |      |                                           |        |        |        |       |         |        |       |        |        |       |
|--------------------------------|------------|--------------|--------------|--------------|----------|------|--------|------|--------------|------|--------|------|------|-------------------------------------------|--------|--------|--------|-------|---------|--------|-------|--------|--------|-------|
| Total cases