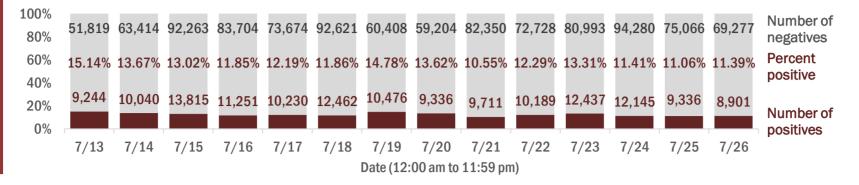

# **COVID-19: summary for Florida** Data through Jul 26, 2020 verified as of Jul 27, 2020 at 08:55 AM

Data in this report are provisional and subject to change.

| Cases: people with positive F | PCR or antig | gen tes | st result              |        |        |        |                 |       |        |        |        |        |                 |       |       |       |       |       |        |        |        |         |                |        |              |              |       |
|-------------------------------|--------------|---------|------------------------|--------|--------|--------|-----------------|-------|--------|--------|--------|--------|-----------------|-------|-------|-------|-------|-------|--------|--------|--------|---------|----------------|--------|--------------|--------------|-------|
| Total cases                   | 432,747      |         |                        |        |        |        |                 |       | Cas    | es ir  | n Floi | rida ı | resic           | lents | dy da | ate d | case  | con   | firm   | ed     |        |         |                |        |              |              |       |
| Florida residents             | 427,698      | Case    | es 5                   |        |        | 2      |                 |       |        | 7      | ы      |        |                 | Me    | dian  | age   | •     |       |        |        |        |         |                |        |              |              |       |
| Non-Florida residents         | 5,049        |         | 040 <b>%</b><br>13,815 | 11,251 | 30     | 12,462 | 10,476<br>).336 | H     | 89     | 12,437 | 12,145 | (0     |                 |       |       | -     |       | H     | H      | Ч      | H      | 2       | <del>, ,</del> | 2      | <del>L</del> | <del>L</del> | 43    |
| Gender for Florida residents  |              | 9,244   | 10,040                 | 11,    | 10,230 | ÷ ,    | 10,47<br>9.336  | 9,711 | 10,189 | Ĥ      | 17     | 9,336  | 8,901           | 41    | 41    | 40    | 41    | 41    | 4      | 41     | 41     | 42      | 41             | 42     | 41           | 4            | 4     |
| Men                           | 205,805      | ത       |                        |        |        |        | 0               |       |        |        |        | റ      | x0 <sup>°</sup> |       |       |       |       |       |        |        |        |         |                |        |              |              |       |
| Women                         | 218,574      |         |                        |        |        |        |                 |       |        |        |        |        |                 |       |       |       |       |       |        |        |        |         |                |        |              |              |       |
| Unknown                       | 3,319        |         |                        |        |        |        |                 |       |        |        |        |        |                 |       |       |       |       |       |        |        |        |         |                |        |              |              |       |
| Age for Florida residents     |              | ς<br>Ω  | L5 L4                  | Q      | ~      | 00 0   | 5 0             | 7     | 2      | 33     | 4      | ы<br>С | 0               | n     | 4     | Ŋ     | 9     | 2     | 00     | n      | 0      | 11      | 2              | 33     | 4            | ខ្ម          | 50    |
| Range                         | 0 - 108      | 7/1:    | 7/14<br>7/15           | 7/16   | 7/17   | 7/18   | 7/20            | 7/21  | 7/22   | 7/23   | 7/24   | 7/25   | 97.//           | 7/13  | 7/14  | 7/15  | 7/16  | 7/17  | 7/18   | 7/19   | 7/20   | 7/21    | 7/22           | 7/23   | 7/24         | 7/25         | 7/26  |
| Median age                    | 40           |         |                        |        |        |        |                 |       |        |        |        |        |                 |       |       |       |       |       |        |        |        |         |                |        |              |              |       |
| Race, ethnicity               |              | ses     |                        |        |        |        |                 |       |        |        |        |        |                 | nts   |       |       |       |       |        |        |        |         |                |        |              |              |       |
| White                         | 159,744      |         | 37%                    |        | 1,47   |        |                 | 59    |        |        | 949    |        |                 | 67%   |       |       | Flori |       |        |        |        |         |                |        |              |              |       |
| Hispanic                      | 70,369       |         | 16%                    |        |        | 9      |                 | 23    |        | ,      | 155    |        |                 | 19%   |       |       | Hos   | pital | lizat  | ions   | 2      | 24,3    |                | •      |              |              | ases) |
| Non-Hispanic                  | 72,628       |         | 17%                    | 8      | 3,32   |        |                 | 34    |        |        | 572    |        |                 | 43%   |       |       | Dea   |       |        |        |        | 5,9     |                | (19    | % of :       | all c        | ases) |
| Unknown ethnicity             | 16,747       | -       | 4%                     |        | 58     |        | _               |       | :%     |        | 222    |        |                 | 4%    |       |       | New   | dea   | aths   |        |        |         | 76             |        |              |              |       |
| Black                         | 62,840       |         | 15%                    | (      | 5,11   |        |                 | 25    |        | 1,:    | 233    |        |                 | 21%   |       |       | New   | death | ns are | e thos | se ide | entifie | d sin          | ce las | st repo      | ort.         |       |
| Hispanic                      | 2,874        |         | 1%                     |        | 28     |        |                 |       | .%     |        | 37     |        |                 | 1%    |       |       |       |       |        |        |        |         |                |        |              |              |       |
| Non-Hispanic                  | 50,990       |         | 12%                    | í      | ,      | 8      |                 | 23    |        | 1,     | 141    |        |                 | 19%   |       |       | Cas   |       | n fao  | cility | ' sta  | ff/re   | side           | ents   |              |              |       |
| Unknown ethnicity             | 8,976        |         | 2%                     |        | 19     |        |                 |       | .%     |        | 55     | _      |                 | 1%    |       |       | Flori |       |        |        |        |         |                |        |              |              |       |
| Other                         | 41,684       |         | 10%                    |        | 2,82   |        |                 | 12    |        |        | 467    | -      |                 | 8%    |       |       | Long  |       |        |        | 2      | 23,5    |                |        |              |              | ases) |
| Hispanic                      | 20,728       |         | 5%                     | -      | L,73   | _      |                 |       | %      |        | 238    |        |                 | 4%    |       |       | Corr  | ecti  | onal   |        |        | 7,8     | 34             | (29    | % of :       | all c        | ases) |
| Non-Hispanic                  | 10,960       |         | 3%                     |        | 93     | _      |                 |       | .%     |        | 179    |        |                 | 3%    |       |       |       |       |        |        |        |         |                |        |              |              |       |
| Unknown ethnicity             | 9,996        |         | 2%                     |        | 16     |        |                 |       | .%     |        | 50     |        |                 | 1%    |       |       |       |       |        |        |        |         |                |        |              |              |       |
| Unknown race                  | 163,430      |         | 38%                    |        | 91     | -      |                 |       | .%     |        | 282    |        |                 | 5%    |       |       |       |       |        |        |        |         |                |        |              |              |       |
| Hispanic                      | 12,953       | -       | 3%                     |        | 19     |        |                 |       | .%     |        | 45     |        |                 | 1%    |       |       |       |       |        |        |        |         |                |        |              |              |       |
| Non-Hispanic                  | 2,993        |         | 1%                     |        | 7      |        |                 |       | %      |        | 23     |        |                 | 0%    |       |       |       |       |        |        |        |         |                |        |              |              |       |
| Unknown ethnicity             | 147,484      |         | 34%                    |        | 64     | -      |                 | 3     | %      |        | 214    |        |                 | 4%    |       |       |       |       |        |        |        |         |                |        |              |              |       |
| Total                         | 427,698      |         |                        | 24     | 1,33   | 2      |                 |       |        | 5,9    | 931    |        |                 |       |       |       |       |       |        |        |        |         |                |        |              |              |       |

Percent positivity for new cases

These counts include the number of people for whom the department received PCR or antigen laboratory results by day. This percent is the number of people who test positive for the first time divided by all the people tested that day, excluding people who have previously tested positive.