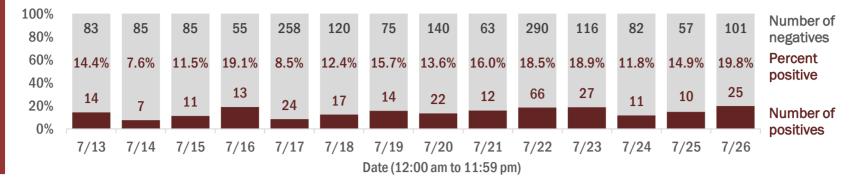

#### Percent positivity for new cases

These counts include the number of people for whom the department received PCR or antigen laboratory results by day. This percent is the number of people who test positive for the first time divided by all the people tested that day, excluding people who have previously tested positive.