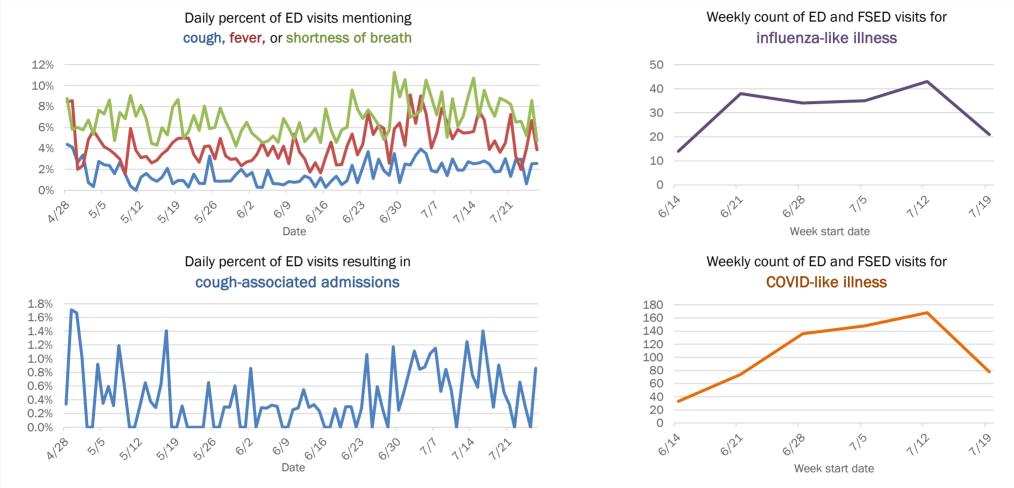

|
| 65-74 years | 483       | 9%  | 3            | 5%   | 66           | 20%  | 10     | 9%  |
| 75-84 years | 341       | 7%  | 9            | 14%  | 71           | 22%  | 41     | 36% |
| 85+ years   | 217       | 4%  | 1            | 2%   | 65           | 20%  | 51     | 44% |
| Unknown     | 13        | 0%  | 1            | 2%   | 0            | 0%   | 0      | 0%  |
| Total       | 5,118     |     | 66           |      | 326          |      | 115    |     |

#### Percent positivity for new cases

These counts include the number of people for whom the department received PCR or antigen laboratory results by day. This percent is the number of people who test positive for the first time divided by all the people tested that day, excluding people who have previously tested positive.







# **COVID-19: summary for Seminole County**

Data through Jul 26, 2020 verified as of Jul 27, 2020 at 08:55 AM

Data in this report are provisional and subject to change.

| Cases: people with positive PC | CR or antig | en test result       |                              |                          |                      |              |              |              |              |          |              |       |              |        |        |
|--------------------------------|-------------|----------------------|------------------------------|--------------------------|----------------------|--------------|--------------|--------------|--------------|----------|--------------|-------|--------------|--------|--------|
| Total cases                    | 6,116       |