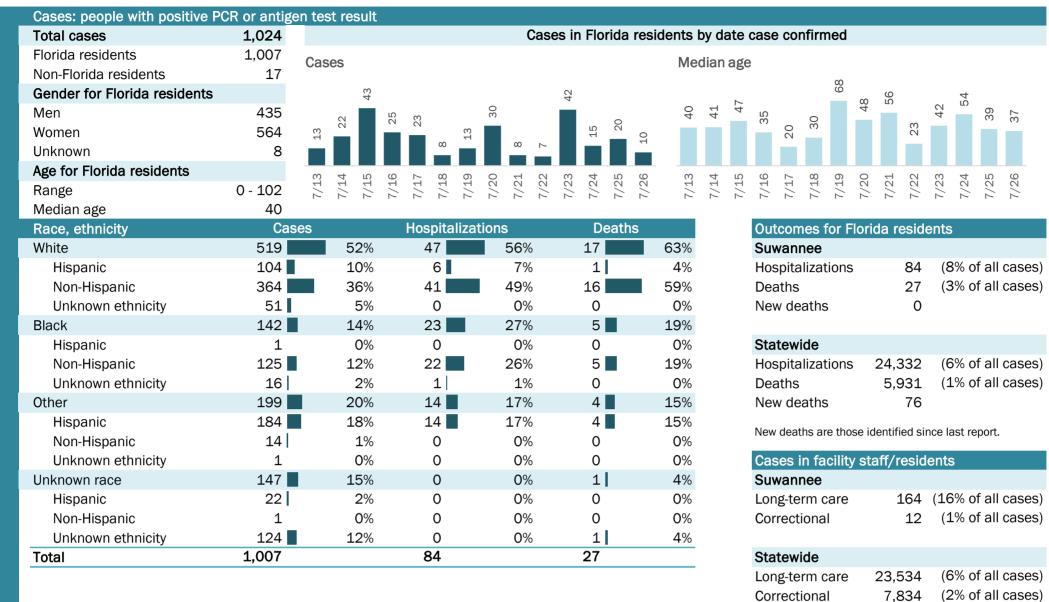

# **COVID-19: summary for Florida** Data through Jul 26, 2020 verified as of Jul 27, 2020 at 08:55 AM

Data in this report are provisional and subject to change.

| Cases: people with positive F | PCR or antig | gen tes | st result              |        |        |        |                 |       |        |        |        |        |                 |       |       |       |       |       |        |        |        |         |                |        |              |              |       |
|-------------------------------|--------------|---------|------------------------|--------|--------|--------|-----------------|-------|--------|--------|--------|--------|-----------------|-------|-------|-------|-------|-------|--------|--------|--------|---------|----------------|--------|--------------|--------------|-------|
| Total cases                   | 432,747      |         |                        |        |        |        |                 |       | Cas    | es ir  | n Floi | rida ı | resic           | lents | dy da | ate d | case  | con   | firm   | ed     |        |         |                |        |              |              |       |
| Florida residents             | 427,698      | Case    | es 5                   |        |        | 2      |                 |       |        | 7      | ы      |        |                 | Me    | dian  | age   | •     |       |        |        |        |         |                |        |              |              |       |
| Non-Florida residents         | 5,049        |         | 040 <b>%</b><br>13,815 | 11,251 | 30     | 12,462 | 10,476<br>).336 | H     | 89     | 12,437 | 12,145 | (0     |                 |       |       | -     |       | H     | H      | Ч      | H      | 2       | <del>, ,</del> | 2      | <del>L</del> | <del>L</del> | 43    |
| Gender for Florida residents  |              | 9,244   | 10,040                 | 11,    | 10,230 | ÷ ,    | 10,47<br>9.336  | 9,711 | 10,189 | Ĥ      | 17     | 9,336  | 8,901           | 41    | 41    | 40    | 41    | 41    | 4      | 41     | 41     | 42      | 41             | 42     | 41           | 4            | 4     |
| Men                           | 205,805      | ത       |                        |        |        |        | 0               |       |        |        |        | റ      | x0 <sup>°</sup> |       |       |       |       |       |        |        |        |         |                |        |              |              |       |
| Women                         | 218,574      |         |                        |        |        |        |                 |       |        |        |        |        |                 |       |       |       |       |       |        |        |        |         |                |        |              |              |       |
| Unknown                       | 3,319        |         |                        |        |        |        |                 |       |        |        |        |        |                 |       |       |       |       |       |        |        |        |         |                |        |              |              |       |
| Age for Florida residents     |              | ς<br>Ω  | L5 L4                  | Q      | ~      | 00 0   | 5 0             | 7     | 2      | 33     | 4      | ы<br>С | 0               | n     | 4     | Ŋ     | 9     | 2     | 00     | n      | 0      | 11      | 2              | 33     | 4            | ខ្ម          | 50    |
| Range                         | 0 - 108      | 7/1:    | 7/14<br>7/15           | 7/16   | 7/17   | 7/18   | 7/20            | 7/21  | 7/22   | 7/23   | 7/24   | 7/25   | 97.//           | 7/13  | 7/14  | 7/15  | 7/16  | 7/17  | 7/18   | 7/19   | 7/20   | 7/21    | 7/22           | 7/23   | 7/24         | 7/25         | 7/26  |
| Median age                    | 40           |         |                        |        |        |        |                 |       |        |        |        |        |                 |       |       |       |       |       |        |        |        |         |                |        |              |              |       |
| Race, ethnicity               |              | ses     |                        |        |        |        |                 |       |        |        |        |        |                 | nts   |       |       |       |       |        |        |        |         |                |        |              |              |       |
| White                         | 159,744      |         | 37%                    |        | 1,47   |        |                 | 59    |        |        | 949    |        |                 | 67%   |       |       | Flori |       |        |        |        |         |                |        |              |              |       |
| Hispanic                      | 70,369       |         | 16%                    |        |        | 9      |                 | 23    |        | ,      | 155    |        |                 | 19%   |       |       | Hos   | pital | lizat  | ions   | 2      | 24,3    |                | •      |              |              | ases) |
| Non-Hispanic                  | 72,628       |         | 17%                    | 8      | 3,32   |        |                 | 34    |        |        | 572    |        |                 | 43%   |       |       | Dea   |       |        |        |        | 5,9     |                | (19    | % of :       | all c        | ases) |
| Unknown ethnicity             | 16,747       | -       | 4%                     |        | 58     |        | _               |       | :%     |        | 222    |        |                 | 4%    |       |       | New   | dea   | aths   |        |        |         | 76             |        |              |              |       |
| Black                         | 62,840       |         | 15%                    | (      | 5,11   |        |                 | 25    |        | 1,:    | 233    |        |                 | 21%   |       |       | New   | death | ns are | e thos | se ide | entifie | d sin          | ce las | st repo      | ort.         |       |
| Hispanic                      | 2,874        |         | 1%                     |        | 28     |        |                 |       | .%     |        | 37     |        |                 | 1%    |       |       |       |       |        |        |        |         |                |        |              |              |       |
| Non-Hispanic                  | 50,990       |         | 12%                    | í      | ,      | 8      |                 | 23    |        | 1,     | 141    |        |                 | 19%   |       |       | Cas   |       | n fao  | cility | ' sta  | ff/re   | side           | ents   |              |              |       |
| Unknown ethnicity             | 8,976        |         | 2%                     |        | 19     |        |                 |       | .%     |        | 55     | _      |                 | 1%    |       |       | Flori |       |        |        |        |         |                |        |              |              |       |
| Other                         | 41,684       |         | 10%                    |        | 2,82   |        |                 | 12    |        |        | 467    | -      |                 | 8%    |       |       | Long  |       |        |        | 2      | 23,5    |                |        |              |              | ases) |
| Hispanic                      | 20,728       |         | 5%                     | -      | L,73   | _      |                 |       | %      |        | 238    |        |                 | 4%    |       |       | Corr  | ecti  | onal   |        |        | 7,8     | 34             | (29    | % of :       | all c        | ases) |
| Non-Hispanic                  | 10,960       |         | 3%                     |        | 93     | _      |                 |       | .%     |        | 179    |        |                 | 3%    |       |       |       |       |        |        |        |         |                |        |              |              |       |
| Unknown ethnicity             | 9,996        |         | 2%                     |        | 16     |        |                 |       | .%     |        | 50     |        |                 | 1%    |       |       |       |       |        |        |        |         |                |        |              |              |       |
| Unknown race                  | 163,430      |         | 38%                    |        | 91     | -      |                 |       | .%     |        | 282    |        |                 | 5%    |       |       |       |       |        |        |        |         |                |        |              |              |       |
| Hispanic                      | 12,953       | -       | 3%                     |        | 19     |        |                 |       | .%     |        | 45     |        |                 | 1%    |       |       |       |       |        |        |        |         |                |        |              |              |       |
| Non-Hispanic                  | 2,993        |         | 1%                     |        | 7      |        |                 |       | %      |        | 23     |        |                 | 0%    |       |       |       |       |        |        |        |         |                |        |              |              |       |
| Unknown ethnicity             | 147,484      |         | 34%                    |        | 64     | -      |                 | 3     | %      |        | 214    |        |                 | 4%    |       |       |       |       |        |        |        |         |                |        |              |              |       |
| Total                         | 427,698      |         |                        | 24     | 1,33   | 2      |                 |       |        | 5,9    | 931    |        |                 |       |       |       |       |       |        |        |        |         |                |        |              |              |       |