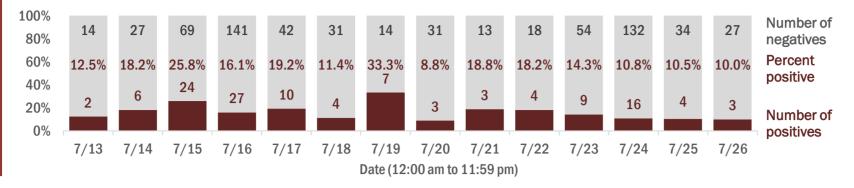

### **COVID-19: summary for Bradford County**

Data through Jul 26, 2020 verified as of Jul 27, 2020 at 08:55 AM

Data in this report are provisional and subject to change.

| Age group   | All cases |     | New cases ( | 7/26) | Hospitalizati | ons | Deaths |     |
|-------------|-----------|-----|-------------|-------|---------------|-----|--------|-----|
| 0-4 years   | 6         | 3%  | 0           | 0%    | 0             | 0%  | 0      | 0%  |
| 5-14 years  | 10        | 4%  | 0           | 0%    | 0             | 0%  | 0      | 0%  |
| 15-24 years | 38        | 16% | 0           | 0%    | 1             | 4%  | 0      | 0%  |
| 25-34 years | 30        | 13% | 1           | 33%   | 1             | 4%  | 0      | 0%  |
| 35-44 years | 38        | 16% | 1           | 33%   | 1             | 4%  | 0      | 0%  |
| 45-54 years | 37        | 16% | 0           | 0%    | 3             | 13% | 0      | 0%  |
| 55-64 years | 25        | 11% | 0           | 0%    | 4             | 17% | 0      | 0%  |
| 65-74 years | 15        | 6%  | 1           | 33%   | 5             | 21% | 0      | 0%  |
| 75-84 years | 24        | 10% | 0           | 0%    | 6             | 25% | 2      | 67% |
| 85+ years   | 13        | 6%  | 0           | 0%    | 3             | 13% | 1      | 33% |
| Unknown     | 0         | 0%  | 0           | 0%    | 0             | 0%  | 0      | 0%  |
| Total       | 236       |     | 3           |       | 24            |     | 3      |     |

#### Percent positivity for new cases

These counts include the number of people for whom the department received PCR or antigen laboratory results by day. This percent is the number of people who test positive for the first time divided by all the people tested that day, excluding people who have previously tested positive.