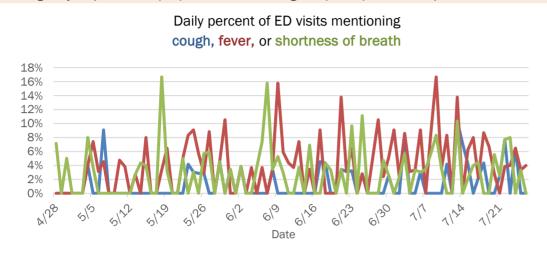

| 0%   | 1      | 33% |
| 75-84 years | 15        | 6%  | 0           | 0%    | 2            | 14%  | 1      | 33% |
| 85+ years   | 5         | 2%  | 0           | 0%    | 2            | 14%  | 1      | 33% |
| Unknown     | 1         | 0%  | 0           | 0%    | 0            | 0%   | 0      | 0%  |
| Total       | 269       |     | 6           |       | 14           |      | 3      |     |

#### Percent positivity for new cases

4.0%

3.5%

3.0%

2.5%

2.0% 1.5%

1.0%

0.5%

0.0%

2122

5

These counts include the number of people for whom the department received PCR or antigen laboratory results by day. This percent is the number of people who test positive for the first time divided by all the people tested that day, excluding people who have previously tested positive.







Daily percent of ED visits resulting in

cough-associated admissions



119

1129

6/23 6124 6122 6/28 1122 5/20 5/20 6/2 619 6120 6/30 7124 1122 A128 Date Week start date

117

The Electronic Surveillance System for the Early Notification of Community-Based Epidemics (ESSENCE-FL) includes chief complaint data from 211 of 212 Florida EDs and 77 of 80 Florida FSEDs. Data are transmitted electronically to ESSENCE-FL daily or hourly.

0

# **COVID-19: summary for Union County**

Data through Jul 26, 2020 verified as of Jul 27, 2020 at 08:55 AM

Data in this report are provisional and subject to change.

| Cases: people with positive PC | R or antig | en test result       |                      |                      |                      |             |