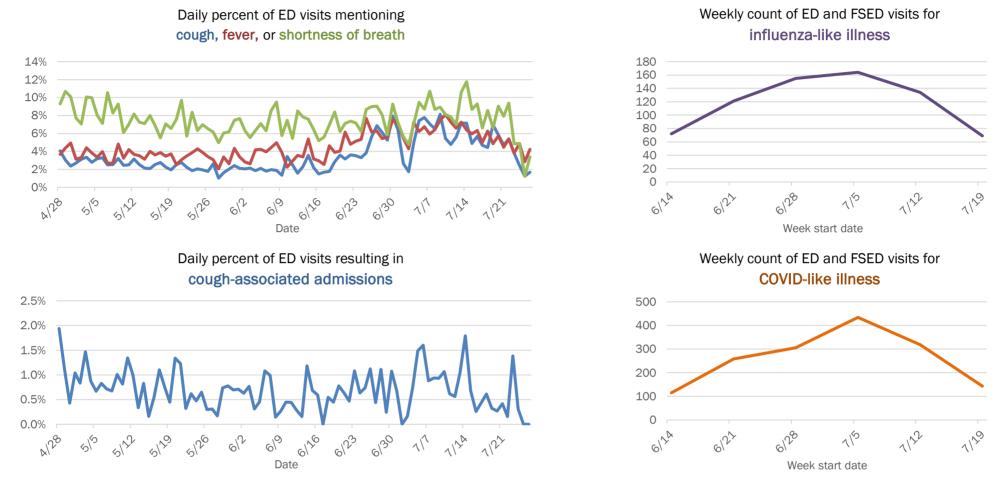

|
| 65-74 years | 598       | 10% | 12           | 12%  | 99           | 22%  | 19     | 19% |
| 75-84 years | 335       | 5%  | 3            | 3%   | 72           | 16%  | 28     | 28% |
| 85+ years   | 211       | 3%  | 1            | 1%   | 71           | 16%  | 39     | 39% |
| Unknown     | 7         | 0%  | 1            | 1%   | 0            | 0%   | 0      | 0%  |
| Total       | 6,294     |     | 102          |      | 448          |      | 100    |     |

#### Percent positivity for new cases

These counts include the number of people for whom the department received PCR or antigen laboratory results by day. This percent is the number of people who test positive for the first time divided by all the people tested that day, excluding people who have previously tested positive.







# **COVID-19: summary for Wakulla County**

Data through Jul 26, 2020 verified as of Jul 27, 2020 at 08:55 AM

Data in this report are provisional and subject to change.

| Cases: people with positive P | CR or antigen <sup>.</sup> | test result                  |                      |                      |                      |                      |                                      |                      |                              |
|-------------------------------|----------------------------|------------------------------|----------------------|----------------------|----------------------|----------------------|--------------------------------------|----------------------|------------------------------|
| Total cases                   | 515                        |