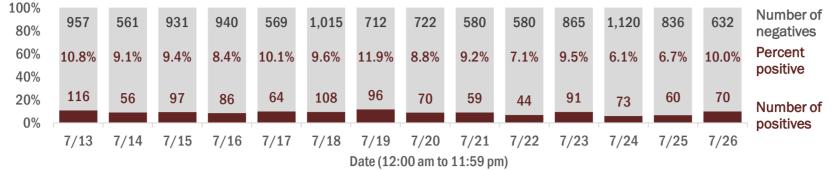

#### Percent positivity for new cases

These counts include the number of people for whom the department received PCR or antigen laboratory results by day. This percent is the number of people who test positive for the first time divided by all the people tested that day, excluding people who have previously tested positive.