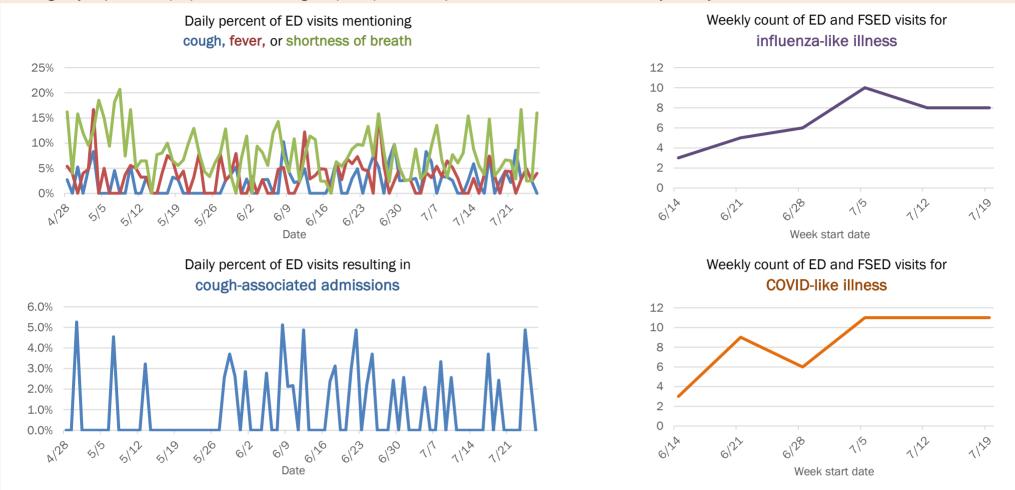

|
| 65-74 years | 40        | 8%  | 1            | 9%   | 6            | 22%  | 0      | 0%  |
| 75-84 years | 23        | 5%  | 2            | 18%  | 5            | 19%  | 1      | 50% |
| 85+ years   | 9         | 2%  | 0            | 0%   | 3            | 11%  | 1      | 50% |
| Unknown     | 1         | 0%  | 0            | 0%   | 0            | 0%   | 0      | 0%  |
| Total       | 471       |     | 11           |      | 27           |      | 2      |     |

#### Percent positivity for new cases

These counts include the number of people for whom the department received PCR or antigen laboratory results by day. This percent is the number of people who test positive for the first time divided by all the people tested that day, excluding people who have previously tested positive.







# **COVID-19: summary for Liberty County**

Data through Jul 26, 2020 verified as of Jul 27, 2020 at 08:55 AM

Data in this report are provisional and subject to change.

| Cases: people with positive PC | CR or antigen | test result                  |                           |                      |                      |                      |                                      |                      |                              |
|--------------------------------|---------------|------------------------------|---------------------------|----------------------|----------------------|----------------------|--------------------------------------|----------------------|------------------------------|
| Total cases                    | 339           |                              |