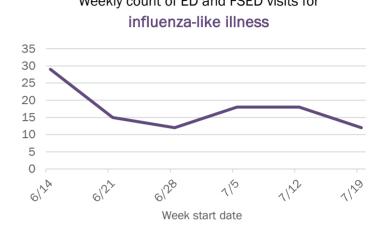

| 226       | 7%  | 0            | 0%   | 39           | 13%  | 8      | 12% |
| 75-84 years | 168       | 5%  | 4            | 13%  | 56           | 19%  | 20     | 31% |
| 85+ years   | 120       | 3%  | 2            | 6%   | 43           | 14%  | 28     | 43% |
| Unknown     | 3         | 0%  | 0            | 0%   | 0            | 0%   | 0      | 0%  |
| Total       | 3,429     |     | 31           |      | 300          |      | 65     |     |

#### Percent positivity for new cases

12%

10%

8%

These counts include the number of people for whom the department received PCR or antigen laboratory results by day. This percent is the number of people who test positive for the first time divided by all the people tested that day, excluding people who have previously tested positive.









### Weekly count of ED and FSED visits for COVID-like illness



# **COVID-19: summary for Monroe County**

Data through Jul 26, 2020 verified as of Jul 27, 2020 at 08:55 AM

Data in this report are provisional and subject to change.

| Cases: people with positive PC | CR or an <u>tig</u> | gen test res <u>ult</u> |                      |                              |                      |             |              |      |              |          |                |          |         | _          |        |
|--------------------------------|---------------------|-------------------------|----------------------|------------------------------|----------------------|-------------|--------------|------|--------------|----------|----------------|----------|---------|------------|--------|