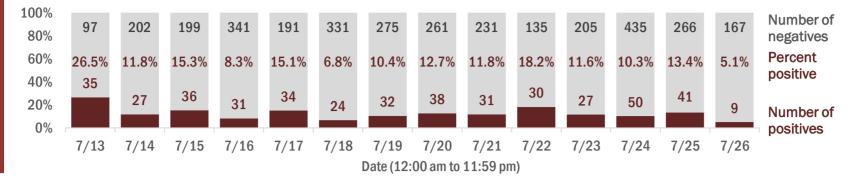

Percent positivity for new cases

These counts include the number of people for whom the department received PCR or antigen laboratory results by day. This percent is the number of people who test positive for the first time divided by all the people tested that day, excluding people who have previously tested positive.