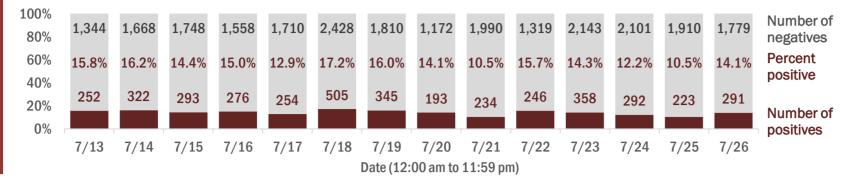

#### Percent positivity for new cases

These counts include the number of people for whom the department received PCR or antigen laboratory results by day. This percent is the number of people who test positive for the first time divided by all the people tested that day, excluding people who have previously tested positive.