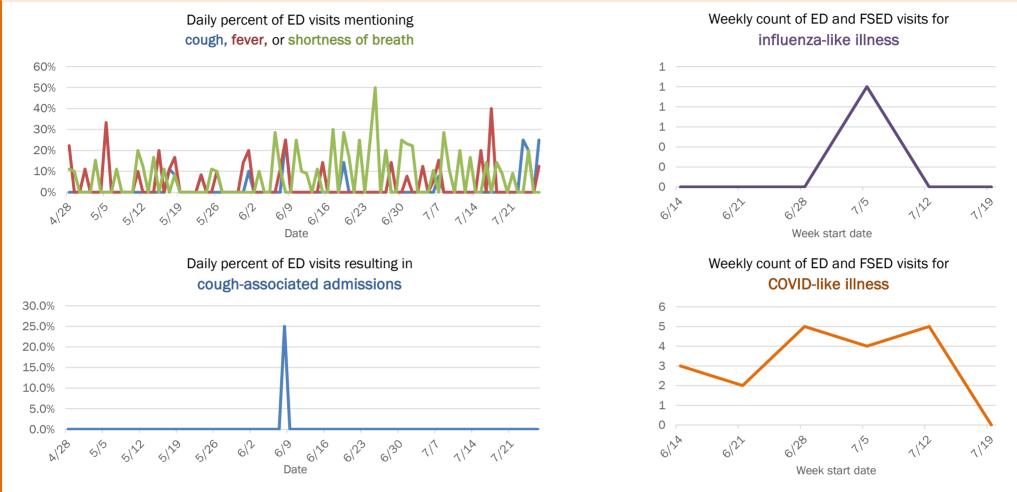

Percent positivity for new cases

These counts include the number of people for whom the department received PCR or antigen laboratory results by day. This percent is the number of people who test positive for the first time divided by all the people tested that day, excluding people who have previously tested positive.