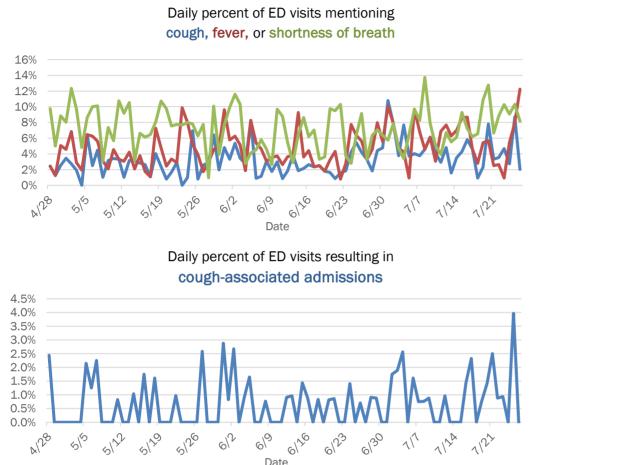

| 7%  | 1            | 14%   | 22           | 17%  | 4      | 31% |
| 75-84 years | 60        | 5%  | 0            | 0%    | 25           | 19%  | 3      | 23% |
| 85+ years   | 29        | 2%  | 0            | 0%    | 11           | 8%   | 0      | 0%  |
| Unknown     | 1         | 0%  | 0            | 0%    | 0            | 0%   | 0      | 0%  |
| Total       | 1,176     |     | 7            |       | 132          |      | 13     |     |

#### Percent positivity for new cases

5122

solfs

A128

These counts include the number of people for whom the department received PCR or antigen laboratory results by day. This percent is the number of people who test positive for the first time divided by all the people tested that day, excluding people who have previously tested positive.







619

Date

6/2





The Electronic Surveillance System for the Early Notification of Community-Based Epidemics (ESSENCE-FL) includes chief complaint data from 211 of 212 Florida EDs and 77 of 80 Florida FSEDs. Data are transmitted electronically to ESSENCE-FL daily or hourly.

1122

7120

117

# **COVID-19: summary for Santa Rosa County**

Data through Jul 26, 2020 verified as of Jul 27, 2020 at 08:55 AM

Data in this report are provisional and subject to change.

| Cases: people with positive PC | CR or antig | gen test result      |                              |                      |                      |         |            |             |        |              |          |        |       |         |        |        |            |          |
|--------------------------------|-----