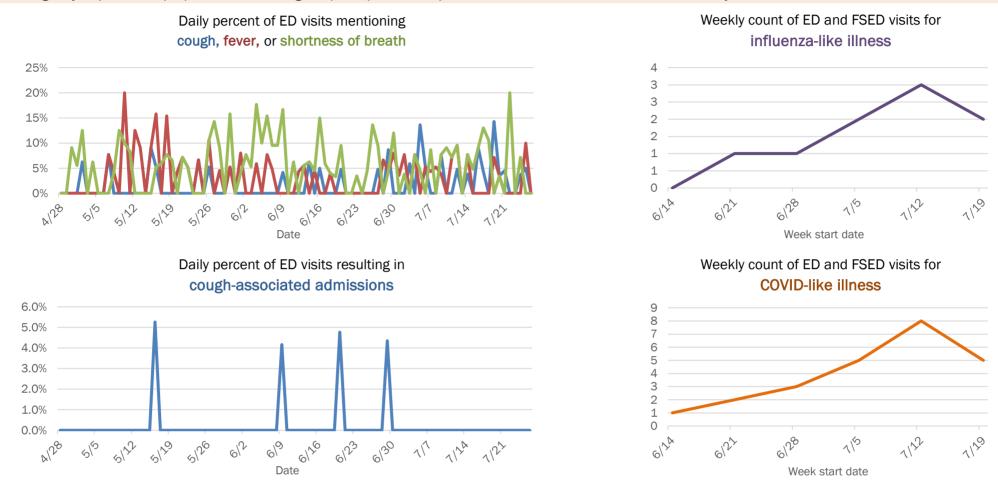

5-74 years | 27        | 5%  | 0           | 0%    | 3            | 14%  | 1      | 100% |
| 75-84 years | 14        | 3%  | 0           | 0%    | 6            | 27%  | 0      | 0%   |
| 85+ years   | 4         | 1%  | 0           | 0%    | 1            | 5%   | 0      | 0%   |
| Unknown     | 0         | 0%  | 0           | 0%    | 0            | 0%   | 0      | 0%   |
| Total       | 511       |     | 8           |       | 22           |      | 1      |      |

#### Percent positivity for new cases

These counts include the number of people for whom the department received PCR or antigen laboratory results by day. This percent is the number of people who test positive for the first time divided by all the people tested that day, excluding people who have previously tested positive.







# **COVID-19: summary for Walton County**

Data through Jul 26, 2020 verified as of Jul 27, 2020 at 08:55 AM

Data in this report are provisional and subject to change.

| Cases: people with positive PC | CR or antige | en test result       |                              |                      |                      |               |                                                      |                      |                              |
|--------------------------------|--------------|----------------------|------------------------------|----------------------|----------------------|---------------|------------------------------------------------------|----------------------|------------------------------|
| Total cases                    | 1,066        |                      |