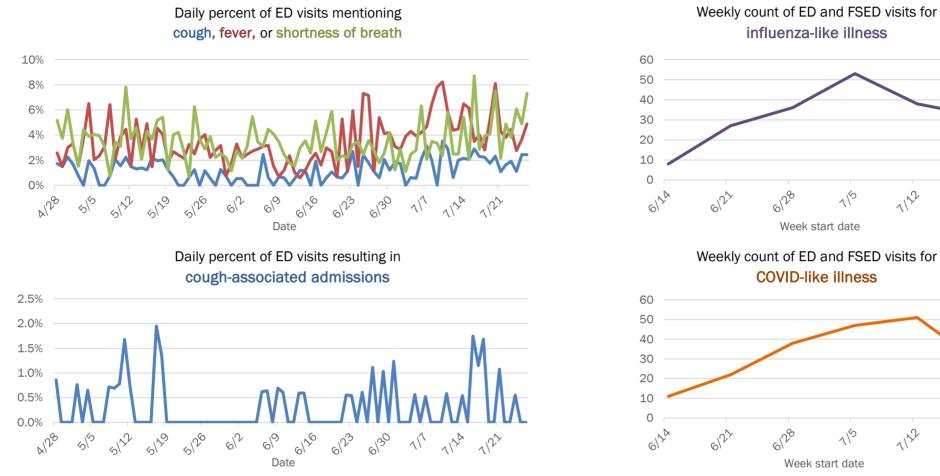

|
| 65-74 years | 131       | 12% | 1            | 5%    | 27           | 27% | 3      | 15% |
| 75-84 years | 90        | 8%  | 3            | 16%   | 25           | 25% | 11     | 55% |
| 85+ years   | 36        | 3%  | 1            | 5%    | 9            | 9%  | 4      | 20% |
| Unknown     | 0         | 0%  | 0            | 0%    | 0            | 0%  | 0      | 0%  |
| Total       | 1,100     |     | 19           |       | 99           |     | 20     |     |

#### Percent positivity for new cases

These counts include the number of people for whom the department received PCR or antigen laboratory results by day. This percent is the number of people who test positive for the first time divided by all the people tested that day, excluding people who have previously tested positive.







The Electronic Surveillance System for the Early Notification of Community-Based Epidemics (ESSENCE-FL) includes chief complaint data from 211 of 212 Florida EDs and 77 of 80 Florida FSEDs. Data are transmitted electronically to ESSENCE-FL daily or hourly.

6/28

6/28

1122

1122

15

119

Week start date

Week start date

**COVID-like illness** 

1129

1129

# **COVID-19: summary for Clay County**

Data through Jul 26, 2020 verified as of Jul 27, 2020 at 08:55 AM

Data in this report are provisional and subject to change.

| Cases: people with positive PC | CR or antig | en test result       |                      |                      |                      |              |        |              |          |              |        |          |        |                |          |