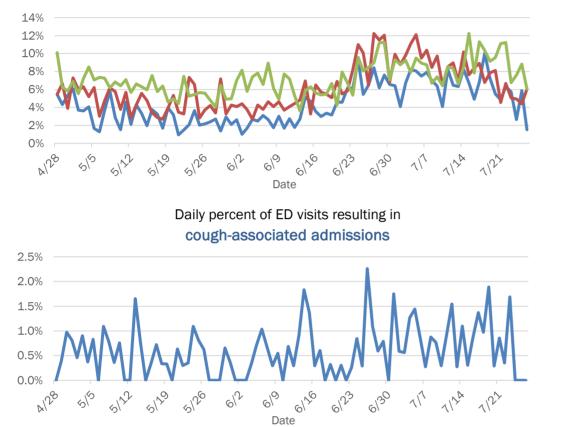

5-74 years | 578       | 7%  | 10           | 8%    | 90           | 19%  | 28     | 18% |
| 75-84 years | 372       | 5%  | 11           | 9%    | 97           | 20%  | 48     | 31% |
| 85+ years   | 184       | 2%  | 3            | 2%    | 49           | 10%  | 50     | 32% |
| Unknown     | 5         | 0%  | 0            | 0%    | 0            | 0%   | 0      | 0%  |
| Total       | 7,896     |     | 122          |       | 474          |      | 156    |     |

#### Percent positivity for new cases

These counts include the number of people for whom the department received PCR or antigen laboratory results by day. This percent is the number of people who test positive for the first time divided by all the people tested that day, excluding people who have previously tested positive.











### **COVID-19: summary for Marion County**

Data through Jul 26, 2020 verified as of Jul 27, 2020 at 08:55 AM

Data in this report are provisional and subject to change.

| Cases: people with positive PC | R or antig | en test result       |                      |                      |                      |                      |                   |             |                |            |         |         |        |         |       |          |
|--------------------------------|------------|----------------------|----------------------|----------------------|----------------------|----------------------|-------------------|-------------|----------------|------------|---------|---------|--------|---------|-------|----------|
| Total cases                    | 3,581      |