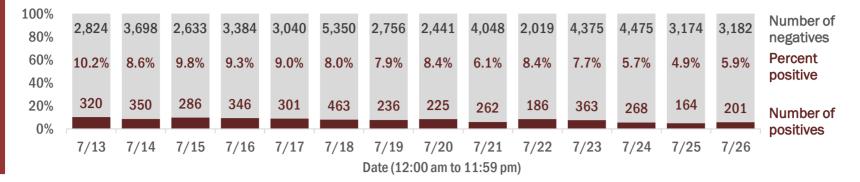

Percent positivity for new cases

These counts include the number of people for whom the department received PCR or antigen laboratory results by day. This percent is the number of people who test positive for the first time divided by all the people tested that day, excluding people who have previously tested positive.