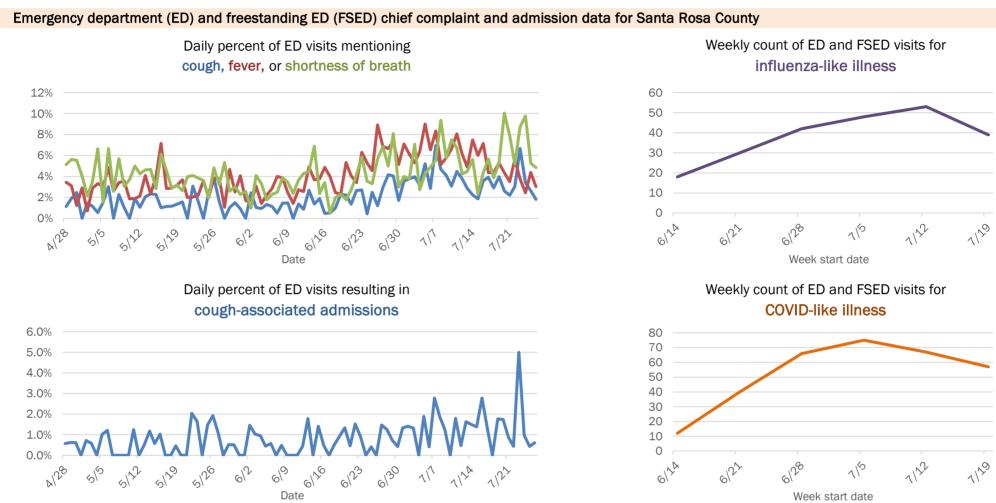

Percent positivity for new cases

These counts include the number of people for whom the department received PCR or antigen laboratory results by day. This percent is the number of people who test positive for the first time divided by all the people tested that day, excluding people who have previously tested positive.