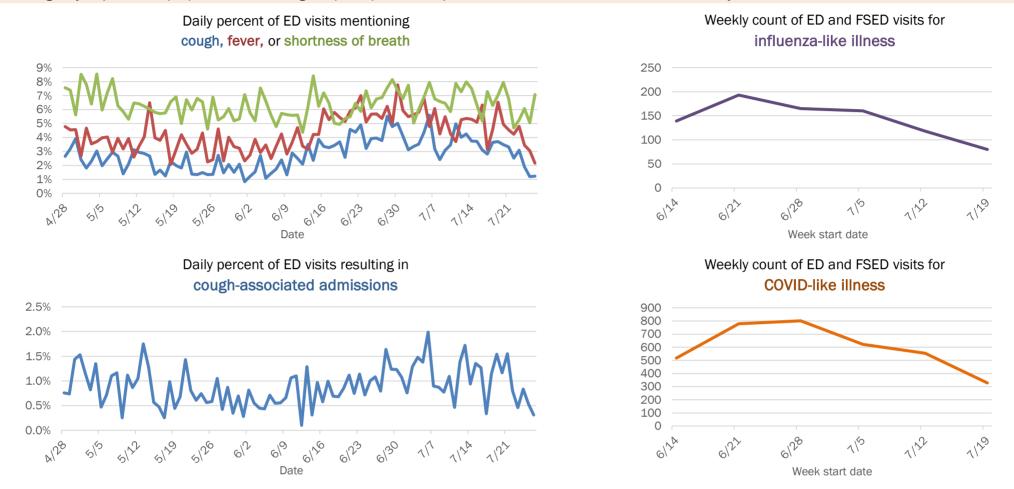

5-74 years | 1,273     | 8%  | 21            | 10%  | 270          | 20%  | 67     | 18% |
| 75-84 years | 843       | 6%  | 10            | 5%   | 307          | 23%  | 118    | 31% |
| 85+ years   | 581       | 4%  | 11            | 5%   | 277          | 21%  | 150    | 40% |
| Unknown     | 11        | 0%  | 1             | 0%   | 0            | 0%   | 0      | 0%  |
| Total       | 15,224    |     | 201           |      | 1,331        |      | 378    |     |

#### Percent positivity for new cases

These counts include the number of people for whom the department received PCR or antigen laboratory results by day. This percent is the number of people who test positive for the first time divided by all the people tested that day, excluding people who have previously tested positive.







# **COVID-19: summary for Polk County**

Data through Jul 26, 2020 verified as of Jul 27, 2020 at 08:55 AM

Data in this report are provisional and subject to change.

| Cases: people with positive P | CR or antig | en test r <u>esu</u> | t             |              |              |              |            |       |        |       |       |        |       |       |       |        |        |         |        |        |        |
|-------------------------------|-------------|----------------------|---------------|--------------|--------------|--------------|------------|-------|--------|-------|-------|--------|-------|-------|-------|--------|--------|---------|--------|--------|--------|
| Total cases                   | 11,717      |                      |               |