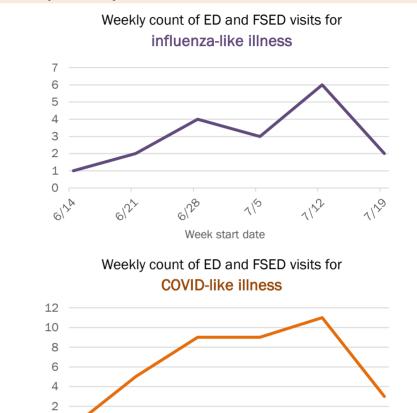

| 0%    | 2            | 14%  | 1      | 33% |
| 85+ years   | 5         | 2%  | 0           | 0%    | 2            | 14%  | 1      | 33% |
| Unknown     | 1         | 0%  | 0           | 0%    | 0            | 0%   | 0      | 0%  |
| Total       | 269       |     | 6           |       | 14           |      | 3      |     |

#### Percent positivity for new cases

4.0%

3.5%

3.0%

2.5%

2.0% 1.5%

1.0%

0.5%

0.0%

2122

5

These counts include the number of people for whom the department received PCR or antigen laboratory results by day. This percent is the number of people who test positive for the first time divided by all the people tested that day, excluding people who have previously tested positive.







Daily percent of ED visits resulting in

cough-associated admissions



119

1129

6/23 6124 6122 6/28 1122 5/20 5/20 6/2 619 6120 6/30 7124 1122 A128 Date Week start date

117

The Electronic Surveillance System for the Early Notification of Community-Based Epidemics (ESSENCE-FL) includes chief complaint data from 211 of 212 Florida EDs and 77 of 80 Florida FSEDs. Data are transmitted electronically to ESSENCE-FL daily or hourly.

0

# **COVID-19: summary for Union County**

Data through Jul 26, 2020 verified as of Jul 27, 2020 at 08:55 AM

Data in this report are provisional and subject to change.

| Cases: people with positive PC | R or antig | en test result       |                      |                      |                      |             |                                                      |                      |                              |