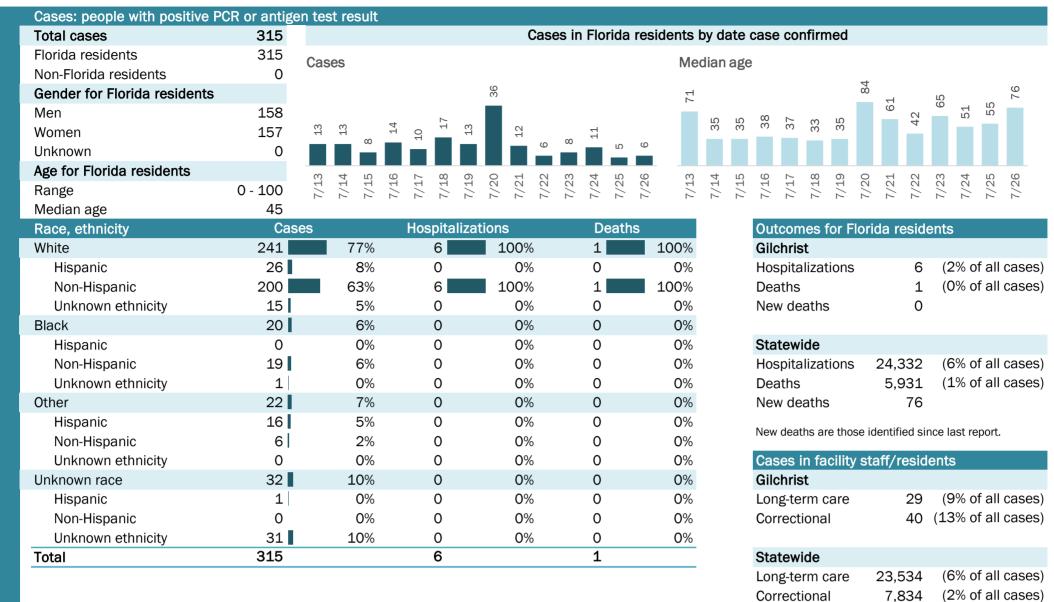

# **COVID-19: summary for Baker County**

Data through Jul 26, 2020 verified as of Jul 27, 2020 at 08:55 AM

Data in this report are provisional and subject to change.

| Cases: people with positive PC | R or antige | n test result                |                                                        |                      |                      |            |                  |        |              |              | _     |                |           |       |  |  |  |
|--------------------------------|-------------|------------------------------|--------------------------------------------------------|----------------------|----------------------|------------|------------------|--------|--------------|--------------|-------|----------------|-----------|-------|--|--|--|
| Total cases                    | 310         |                              |                                                        | Cases                | in Florida re        | sidents by | date             | case c | onfirmed     |              |       |                |           |       |  |  |  |
| Florida residents              | 310         | Cases                        |                                                        |                      |                      | -          |                  |        |              |              |       |                |           |       |  |  |  |
| Non-Florida residents          | 0           | Cases                        |                                                        |                      |                      | Media      | an age           | •      |              |              |       |                |           |       |  |  |  |
| Gender for Florida residents   |             | 12 12                        |                                                        |                      | 19                   | m (        | 40               | 40     | 45           | 44           | 41    | _              | 51        |       |  |  |  |
| Men                            | 155         | 7<br>72                      | 12                                                     |                      | 15                   | (.)        | 4 4              | 4 6    | 333          | 36           |       | 25<br>35       |           |       |  |  |  |
| Women                          | 151         | ~ ~                          | ~ 2                                                    | ► LQ                 | 6                    |            |                  |        |              |              |       | 2              | č         | 77    |  |  |  |
| Unknown                        | 4           |                              |                                                        |                      |                      |            |                  |        |              |              |       |                |           |       |  |  |  |
| Age for Florida residents      |             | m 24 10 (0                   |                                                        |                      | m 4 10 (0            | 0 5        | <del>st</del> 10 | 0      |              | 0 4          |       | ω <del>4</del> | 10 (      | 0     |  |  |  |
| Range                          | 1 - 97      | 7/13<br>7/14<br>7/15<br>7/16 | 7/17<br>7/18<br>7/18                                   | 7/20<br>7/21<br>7/22 | 7/23<br>7/24<br>7/25 | 7/13       | //14<br>7/15     | 7/17   | 7/18<br>7/19 | 7/20<br>7/21 | 7/22  | 7/23           | 7/25      | 07.// |  |  |  |
| Median age                     | 41          |                              |                                                        |                      |                      |            |                  |        |              |              |       |                |           |       |  |  |  |
| Race, ethnicity                | Case        | es                           | Hospitalizations Deaths Outcomes for Florida residents |                      |                      |            |                  |        |              |              |       |                |           |       |  |  |  |
| White                          | 203         | 65%                          | 16                                                     | 64%                  | 3                    | 75%        |                  | Baker  |              |              |       |                |           |       |  |  |  |
| Hispanic                       | 2           | 1%                           | 0                                                      | 0%                   | 0                    | 0%         |                  | Hospi  | alizations   | 2            | 25    | (8% (          | of all ca | ases) |  |  |  |
| Non-Hispanic                   | 197         | 64%                          | 16                                                     | 64%                  | 3                    | 75%        |                  | Death  | S            |              | 4     | (1% (          | of all ca | ases) |  |  |  |
| Unknown ethnicity              | 4           | 1%                           | 0                                                      | 0%                   | 0                    | 0%         |                  | New c  | eaths        |              | 0     |                |           |       |  |  |  |
| Black                          | 56          | 18%                          | 6                                                      | 24%                  | 1                    | 25%        |                  |        |              |              |       |                |           |       |  |  |  |
| Hispanic                       | 0           | 0%                           | 0                                                      | 0%                   | 0                    | 0%         |                  | State  | wide         |              |       |                |           |       |  |  |  |
| Non-Hispanic                   | 51          | 16%                          | 6                                                      | 24%                  | 1                    | 25%        |                  | Hospi  | alizations   | 24,33        | 32    | (6% (          | of all ca | ases) |  |  |  |
| Unknown ethnicity              | 5           | 2%                           | 0                                                      | 0%                   | 0                    | 0%         |                  | Death  | S            | 5,93         | 31    | (1% (          | of all ca | ases) |  |  |  |
| Other                          | 28          | 9%                           | 3                                                      | 12%                  | 0                    | 0%         |                  | New c  | eaths        | 7            | 76    |                |           |       |  |  |  |
| Hispanic                       | 7           | 2%                           | 0                                                      | 0%                   | 0                    | 0%         |                  | Now do | aths are tho | sa idantifia | d cin | na lact r      | enort     |       |  |  |  |
| Non-Hispanic                   | 18          | 6%                           | 3                                                      | 12%                  | 0                    | 0%         |                  | New de |              | se identinet | u Sin |                | eport.    |       |  |  |  |
| Unknown ethnicity              | 3           | 1%                           | 0                                                      | 0%                   | 0                    | 0%         |                  | Cases  | in facility  | / staff/re   | side  | ents           |           |       |  |  |  |
| Unknown race                   | 23          | 7%                           | 0                                                      | 0%                   | 0                    | 0%         |                  | Baker  |              |              |       |                |           |       |  |  |  |
| Hispanic                       | 0           | 0%                           | 0                                                      | <b>O</b> %           | 0                    | 0%         |                  | Long-t | erm care     | 2            | 26    | (8% (          | of all ca | ases) |  |  |  |
| Non-Hispanic                   | 0           | <b>O</b> %                   | 0                                                      | <b>O</b> %           | 0                    | 0%         |                  | Correc | ctional      | 1            | 19    | (6% (          | of all ca | ases) |  |  |  |
| Unknown ethnicity              | 23          | 7%                           | 0                                                      | 0%                   | 0                    | 0%         |                  |        |              |              |       |                |           |       |  |  |  |
| Total                          | 310         |                              | 25                                                     |                      | 4                    |            |                  | State  | wide         |              |       |                |           |       |  |  |  |
|                                |             |                              |                                                        |                      |                      |            |                  | Long-t | erm care     | 23,53        | 34    | •              | of all ca | ases) |  |  |  |
|                                |             |                              |                                                        |                      |                      |            |                  | -      |              |              |       | 1001           | <i>c</i>  |       |  |  |  |