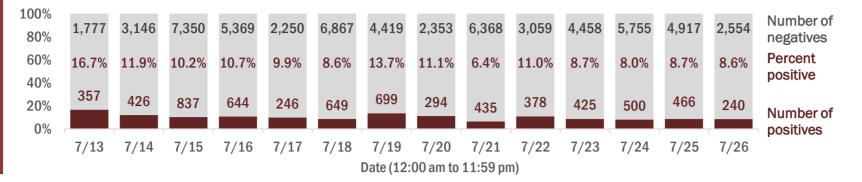

Percent positivity for new cases

These counts include the number of people for whom the department received PCR or antigen laboratory results by day. This percent is the number of people who test positive for the first time divided by all the people tested that day, excluding people who have previously tested positive.