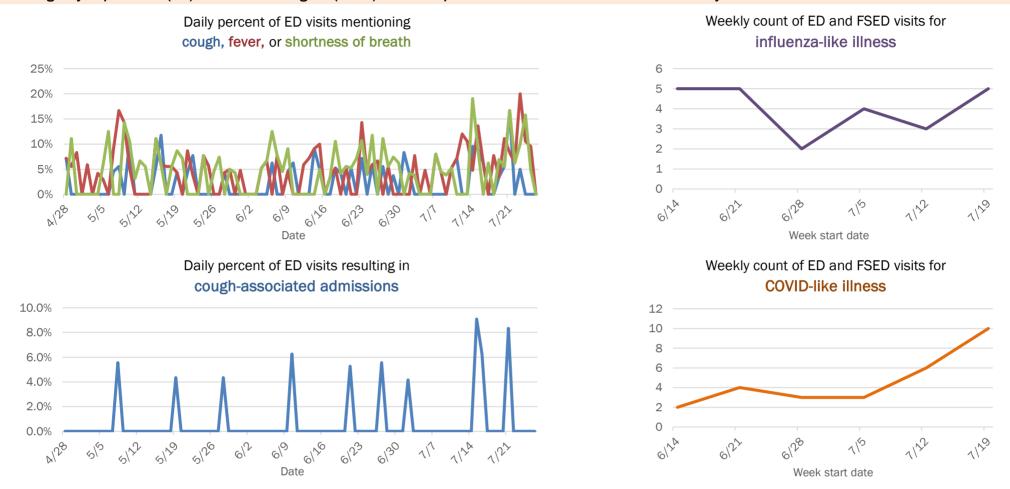

5-74 years | 32        | 14% | 4            | 20%   | 6            | 40%  | 2      | 50% |
| 75-84 years | 3         | 1%  | 0            | 0%    | 1            | 7%   | 0      | 0%  |
| 85+ years   | 1         | 0%  | 0            | 0%    | 0            | 0%   | 1      | 25% |
| Unknown     | 0         | 0%  | 0            | 0%    | 0            | 0%   | 0      | 0%  |
| Total       | 234       |     | 20           |       | 15           |      | 4      |     |

#### Percent positivity for new cases

These counts include the number of people for whom the department received PCR or antigen laboratory results by day. This percent is the number of people who test positive for the first time divided by all the people tested that day, excluding people who have previously tested positive.







# **COVID-19: summary for Volusia County**

Data through Jul 26, 2020 verified as of Jul 27, 2020 at 08:55 AM

Data in this report are provisional and subject to change.

| Cases: people with positive PC | R or antige | en test result       |                      |                      |                         |             |              |                   |             |        |              |         |      |         |          |
|--------------------------------|-------------|----------------------|----------------------|----------------------|-------------------------|-------------|--------------|-------------------|-------------|--------|--------------|---------|------|---------|----------|
| Total cases                    | 6,341       |                      |