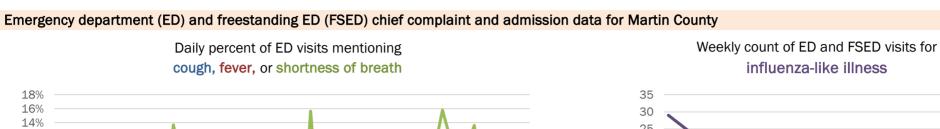

ars | 226       | 7%  | 0            | 0%   | 39           | 13%  | 8      | 12% |
| 75-84 years | 168       | 5%  | 4            | 13%  | 56           | 19%  | 20     | 31% |
| 85+ years   | 120       | 3%  | 2            | 6%   | 43           | 14%  | 28     | 43% |
| Unknown     | 3         | 0%  | 0            | 0%   | 0            | 0%   | 0      | 0%  |
| Total       | 3,429     |     | 31           |      | 300          |      | 65     |     |

#### Percent positivity for new cases

12%

10%

8%

These counts include the number of people for whom the department received PCR or antigen laboratory results by day. This percent is the number of people who test positive for the first time divided by all the people tested that day, excluding people who have previously tested positive.









### Weekly count of ED and FSED visits for COVID-like illness



# **COVID-19: summary for Monroe County**

Data through Jul 26, 2020 verified as of Jul 27, 2020 at 08:55 AM

Data in this report are provisional and subject to change.

| Cases: people with positive PC | CR or an <u>tig</u> | gen test res <u>ult</u> |                      |                              |                      |             |              |      |              |          |                |          |         | _          |        |
|--------------------------------|---------------------|-------------------------|----------------------|------------------------------|----------------------|-------------|--------------|------|--------------|----------|----------------|----------|---------|------------|-----