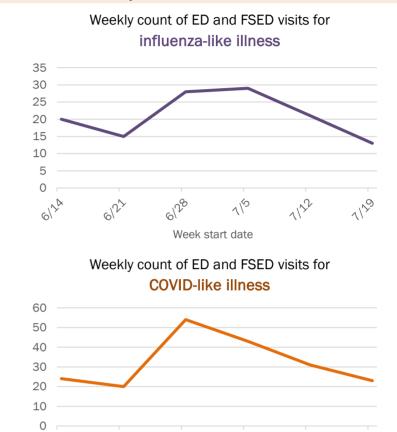

74 years | 81        | 8%  | 1            | 10%   | 16           | 19%  | 8      | 30% |
| 75-84 years | 69        | 7%  | 0            | 0%    | 18           | 21%  | 8      | 30% |
| 85+ years   | 37        | 4%  | 0            | 0%    | 7            | 8%   | 6      | 22% |
| Unknown     | 1         | 0%  | 0            | 0%    | 0            | 0%   | 0      | 0%  |
| Total       | 1,007     |     | 10           |       | 84           |      | 27     |     |

#### Percent positivity for new cases

These counts include the number of people for whom the department received PCR or antigen laboratory results by day. This percent is the number of people who test positive for the first time divided by all the people tested that day, excluding people who have previously tested positive.









1122

119

Week start date

1129

The Electronic Surveillance System for the Early Notification of Community-Based Epidemics (ESSENCE-FL) includes chief complaint data from 211 of 212 Florida EDs and 77 of 80 Florida FSEDs. Data are transmitted electronically to ESSENCE-FL daily or hourly.

6124

6122

6128

## **COVID-19: summary for Taylor County**

Data through Jul 26, 2020 verified as of Jul 27, 2020 at 08:55 AM

Data in this report are provisional and subject to change.



Correctional

7,834

(2% of all cases)

| Age group   | All cases |     | New cases ( | 7/26) | Hospitalizat | ions | Deaths |     |
|-------------|-----------|-----|-------------|-------|--------------|------|--------|-----|
| 0-4 years   | 0         | 0%  | 0           | 0%    | 0            | 0%   | 0      | 0%