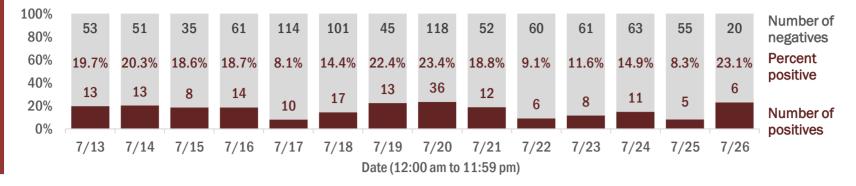

Percent positivity for new cases

These counts include the number of people for whom the department received PCR or antigen laboratory results by day. This percent is the number of people who test positive for the first time divided by all the people tested that day, excluding people who have previously tested positive.