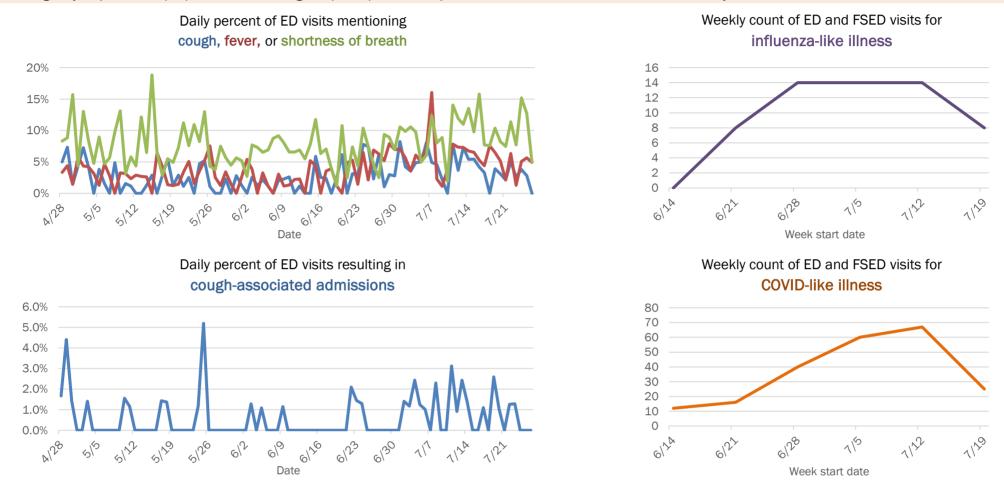

Percent positivity for new cases

These counts include the number of people for whom the department received PCR or antigen laboratory results by day. This percent is the number of people who test positive for the first time divided by all the people tested that day, excluding people who have previously tested positive.