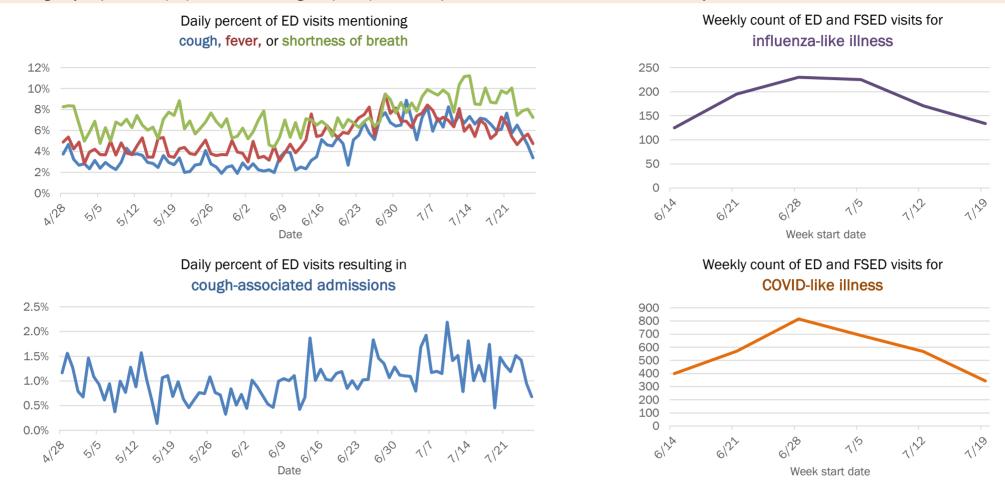

|
| 65-74 years | 881       | 8%  | 29           | 10%   | 173          | 18%  | 50     | 23% |
| 75-84 years | 522       | 4%  | 26           | 9%    | 202          | 21%  | 68     | 31% |
| 85+ years   | 296       | 3%  | 12           | 4%    | 147          | 15%  | 66     | 30% |
| Unknown     | 3         | 0%  | 0            | 0%    | 0            | 0%   | 0      | 0%  |
| Total       | 11,678    |     | 291          |       | 951          |      | 220    |     |

Percent positivity for new cases

These counts include the number of people for whom the department received PCR or antigen laboratory results by day. This percent is the number of people who test positive for the first time divided by all the people tested that day, excluding people who have previously tested positive.







# **COVID-19: summary for Putnam County**

Data through Jul 26, 2020 verified as of Jul 27, 2020 at 08:55 AM

Data in this report are provisional and subject to change.

| Cases: people with positive P | CR or antige | n test result        |                              |                      |                      |             |                                                      |                      |                              |
|-------------------------------|--------------|----------------------|------------------------------|----------------------|----------------------|-------------|------------------------------------------------------|----------------------|------------------------------|
| Total cases                   | 1,176        |                      |