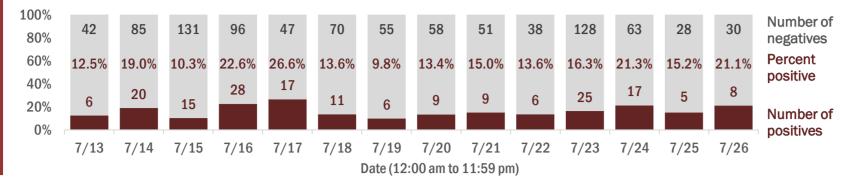

### **COVID-19: summary for Calhoun County**

Data through Jul 26, 2020 verified as of Jul 27, 2020 at 08:55 AM

Data in this report are provisional and subject to change.

| Age group   | All cases |     | New cases ( | (7/26)     | Hospitalizat | ions | Deaths |     |
|-------------|-----------|-----|-------------|------------|--------------|------|--------|-----|
| 0-4 years   | 2         | 1%  | 0           | <b>O</b> % | 0            | 0%   | 0      | 0%  |
| 5-14 years  | 6         | 2%  | 0           | 0%         | 0            | 0%   | 0      | 0%  |
| 15-24 years | 31        | 12% | 1           | 25%        | 2            | 8%   | 0      | 0%  |
| 25-34 years | 33        | 13% | 1           | 25%        | 0            | 0%   | 0      | 0%  |
| 35-44 years | 25        | 10% | 0           | 0%         | 3            | 12%  | 0      | 0%  |
| 45-54 years | 36        | 14% | 1           | 25%        | 1            | 4%   | 0      | 0%  |
| 55-64 years | 38        | 15% | 0           | 0%         | 3            | 12%  | 0      | 0%  |
| 65-74 years | 32        | 12% | 0           | 0%         | 6            | 24%  | 1      | 14% |
| 75-84 years | 34        | 13% | 1           | 25%        | 4            | 16%  | 2      | 29% |
| 85+ years   | 24        | 9%  | 0           | 0%         | 6            | 24%  | 4      | 57% |
| Unknown     | 0         | 0%  | 0           | 0%         | 0            | 0%   | 0      | 0%  |
| Total       | 261       |     | 4           |            | 25           |      | 7      |     |

#### Percent positivity for new cases

These counts include the number of people for whom the department received PCR or antigen laboratory results by day. This percent is the number of people who test positive for the first time divided by all the people tested that day, excluding people who have previously tested positive.