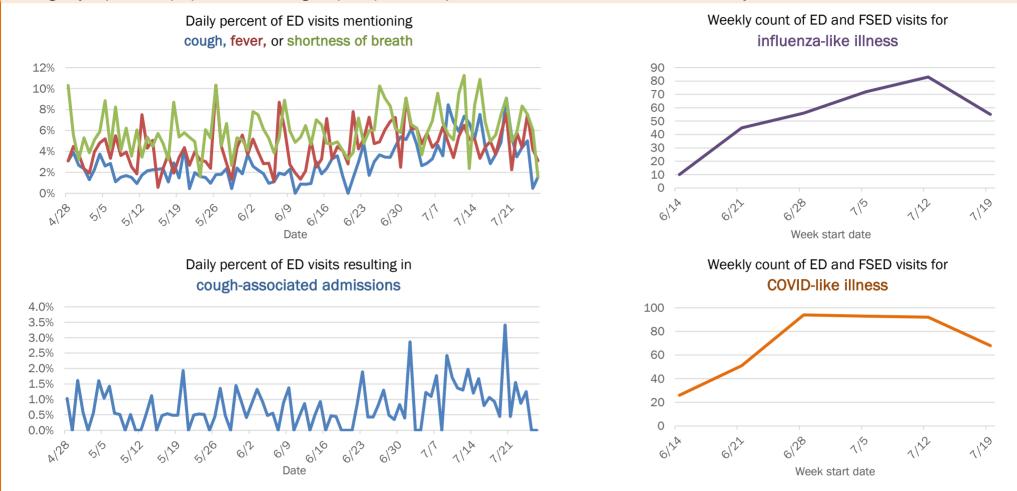

| 2           | 6%           | 42   | 26%    | 9   | 41% |     |        |   |     |
| 85+ years   | 48        | 3%             | 4           | 11%          | 27   | 17%    | 17% | 17% | 17% | 27 17% | 4 | 18% |
| Unknown     | 0         | 0%             | 0           | 0%           | 0    | 0%     | 0   | 0%  |     |        |   |     |
| Total       | 1,476     |                | 36          |              | 163  |        | 22  |     |     |        |   |     |

#### Percent positivity for new cases

These counts include the number of people for whom the department received PCR or antigen laboratory results by day. This percent is the number of people who test positive for the first time divided by all the people tested that day, excluding people who have previously tested positive.







# **COVID-19: summary for Highlands County**

Data through Jul 26, 2020 verified as of Jul 27, 2020 at 08:55 AM

Data in this report are provisional and subject to change.

| Cases: people with positive PC | R or antige | en test result       |                                                        |                      |                      |                      |                                              |                      |                              |  |  |  |
|--------------------------------|-------------|----------------------|--------------------------------------------------------|----------------------|----------------------|----------------------|----------------------------------------------|----------------------|------------------------------|--|--|--|
| Total c