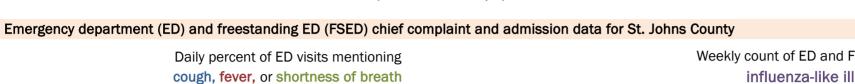

65-74 years | 215       | 7%  | 5            | 7%    | 29           | 19%  | 4      | 19% |
| 75-84 years | 115       | 4%  | 5            | 7%    | 20           | 13%  | 5      | 24% |
| 85+ years   | 53        | 2%  | 1            | 1%    | 12           | 8%   | 4      | 19% |
| Unknown     | 2         | 0%  | 0            | 0%    | 0            | 0%   | 0      | 0%  |
| Total       | 2,963     |     | 70           |       | 149          |      | 21     |     |

#### Percent positivity for new cases

These counts include the number of people for whom the department received PCR or antigen laboratory results by day. This percent is the number of people who test positive for the first time divided by all the people tested that day, excluding people who have previously tested positive.











# **COVID-19: summary for St. Lucie County**

Data through Jul 26, 2020 verified as of Jul 27, 2020 at 08:55 AM

Data in this report are provisional and subject to change.

| Total cases                  | 4,546   |                      |                      | Cas                          | ses in Fl  | lorida     | resid | dents I | by da | ate d  | ase    | confi              | rme      | d       |      |         |        |      |         |       |      |
|------------------------------|---------|----------------------|----------------------|------------------------------|------------|------------|-------|---------|-------|--------|--------|--------------------|----------|---------|------|---------|--------|------|---------|-------|------|
| Florida residents            | 4,526