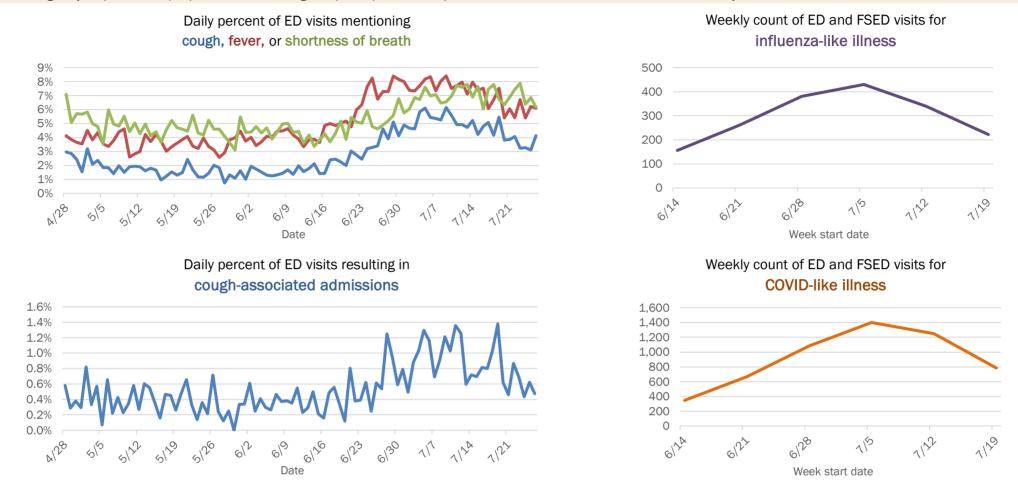

Percent positivity for new cases

These counts include the number of people for whom the department received PCR or antigen laboratory results by day. This percent is the number of people who test positive for the first time divided by all the people tested that day, excluding people who have previously tested positive.