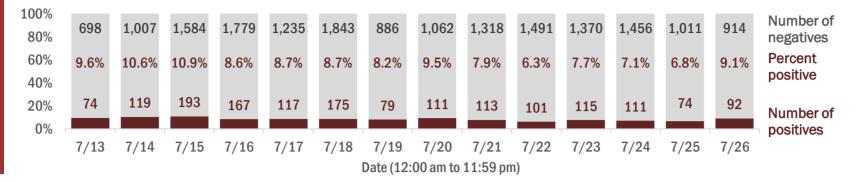

Percent positivity for new cases

These counts include the number of people for whom the department received PCR or antigen laboratory results by day. This percent is the number of people who test positive for the first time divided by all the people tested that day, excluding people who have previously tested positive.