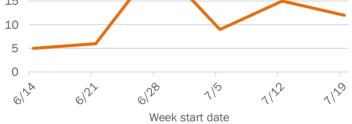

|
| 65-74 years | 57        | 6%  | 1            | 11%  | 11           | 22% | 4      | 33% |
| 75-84 years | 40        | 4%  | 0            | 0%   | 8            | 16% | 4      | 33% |
| 85+ years   | 12        | 1%  | 0            | 0%   | 2            | 4%  | 4      | 33% |
| Unknown     | 0         | 0%  | 0            | 0%   | 0            | 0%  | 0      | 0%  |
| Total       | 972       |     | 9            |      | 50           |     | 12     |     |

#### Percent positivity for new cases

These counts include the number of people for whom the department received PCR or antigen laboratory results by day. This percent is the number of people who test positive for the first time divided by all the people tested that day, excluding people who have previously tested positive.











## **COVID-19: summary for Washington County**

Data through Jul 26, 2020 verified as of Jul 27, 2020 at 08:55 AM

Data in this report are provisional and subject to change.



| Age group   | All cases |     | New cases (7 | 7/26) | Hospitalizat | ions | Deaths |     |
|-------------|-----------|-----|--------------|-------|--------------|------|--------|-----|
| 0-4 years   | 5         | 1%  | 0            | 0%    | 0            | 0%   | 0      | 0%  |
| 5-14 years  | 17        | 4%  | 1            | 33%   | 0            | 0%   | 0      | 0%  |
| 15-24 years | 59        | 14% | 0            | 0%    | 0            | 0%   | 0      | 0%  |
| 25-34 years | 62        | 14% | 0            | 0%    | 1            | 3%   | 0      | 0%  |
| 35-44 years | 54        | 13% | 0            | 0%    |