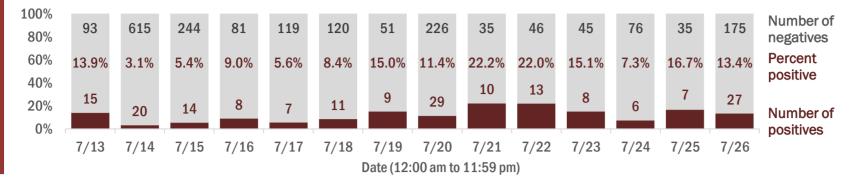

#### Percent positivity for new cases

These counts include the number of people for whom the department received PCR or antigen laboratory results by day. This percent is the number of people who test positive for the first time divided by all the people tested that day, excluding people who have previously tested positive.