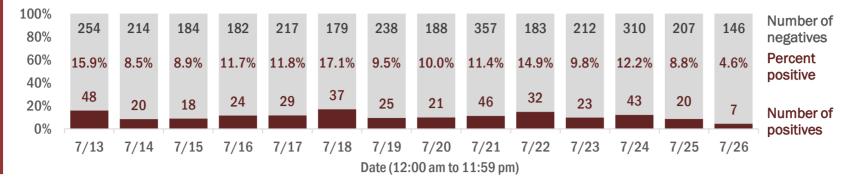

Percent positivity for new cases

These counts include the number of people for whom the department received PCR or antigen laboratory results by day. This percent is the number of people who test positive for the first time divided by all the people tested that day, excluding people who have previously tested positive.