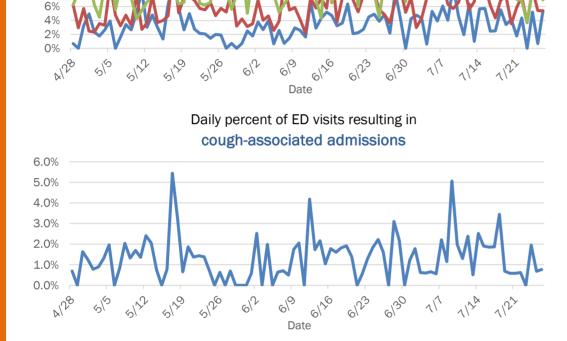

Percent positivity for new cases

These counts include the number of people for whom the department received PCR or antigen laboratory results by day. This percent is the number of people who test positive for the first time divided by all the people tested that day, excluding people who have previously tested positive.