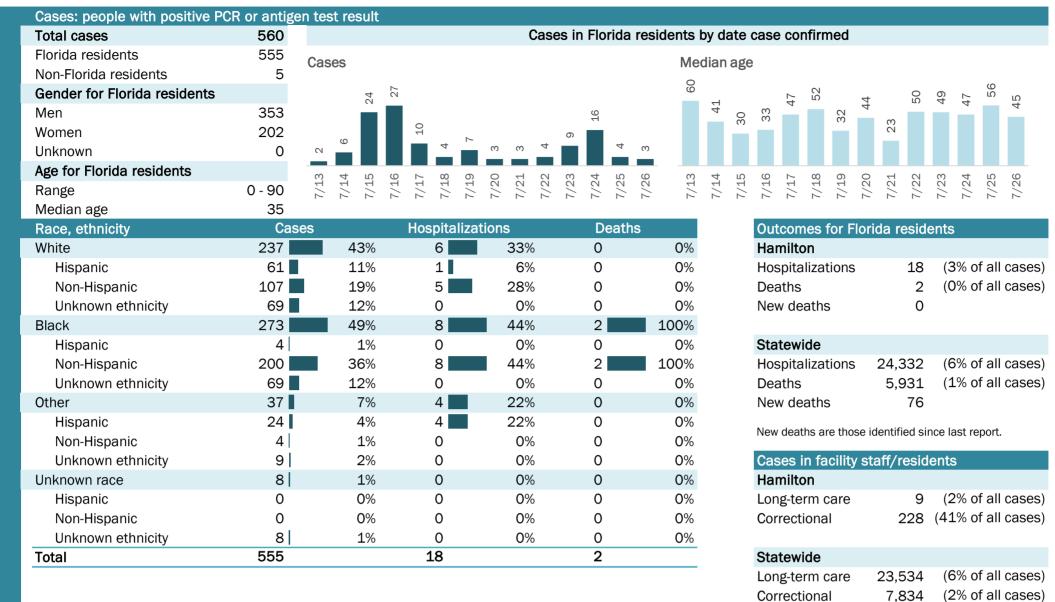

# **COVID-19: summary for Florida** Data through Jul 26, 2020 verified as of Jul 27, 2020 at 08:55 AM

Data in this report are provisional and subject to change.

| Cases: people with positive F | PCR or antig | gen tes | st result              |        |        |        |                 |       |        |        |        |        |                 |       |       |       |       |       |        |        |        |         |                |        |              |              |       |
|-------------------------------|--------------|---------|------------------------|--------|--------|--------|-----------------|-------|--------|--------|--------|--------|-----------------|-------|-------|-------|-------|-------|--------|--------|--------|---------|----------------|--------|--------------|--------------|-------|
| Total cases                   | 432,747      |         |                        |        |        |        |                 |       | Cas    | es ir  | n Floi | rida ı | resic           | lents | dy da | ate d | case  | con   | firm   | ed     |        |         |                |        |              |              |       |
| Florida residents             | 427,698      | Case    | es 5                   |        |        | 2      |                 |       |        | 7      | ы      |        |                 | Me    | dian  | age   | •     |       |        |        |        |         |                |        |              |              |       |
| Non-Florida residents         | 5,049        |         | 040 <b>%</b><br>13,815 | 11,251 | 30     | 12,462 | 10,476<br>).336 | H     | 89     | 12,437 | 12,145 | (0     |                 |       |       | -     |       | H     | H      | Ч      | H      | 2       | <del>, ,</del> | 2      | <del>L</del> | <del>L</del> | 43    |
| Gender for Florida residents  |              | 9,244   | 10,040                 | 11,    | 10,230 | ÷ ,    | 10,47<br>9.336  | 9,711 | 10,189 | Ĥ      | 17     | 9,336  | 8,901           | 41    | 41    | 40    | 41    | 41    | 4      | 41     | 41     | 42      | 41             | 42     | 41           | 4            | 4     |
| Men                           | 205,805      | ത       |                        |        |        |        | 0               |       |        |        |        | റ      | x0 <sup>°</sup> |       |       |       |       |       |        |        |        |         |                |        |              |              |       |
| Women                         | 218,574      |         |                        |        |        |        |                 |       |        |        |        |        |                 |       |       |       |       |       |        |        |        |         |                |        |              |              |       |
| Unknown                       | 3,319        |         |                        |        |        |        |                 |       |        |        |        |        |                 |       |       |       |       |       |        |        |        |         |                |        |              |              |       |
| Age for Florida residents     |              | ς<br>Ω  | L5 L4                  | Q      | ~      | 00 0   | 5 0             | 7     | 2      | 33     | 4      | ы<br>С | 0               | n     | 4     | Ŋ     | 9     | 2     | 00     | n      | 0      | 11      | 2              | 33     | 4            | ខ្ម          | 50    |
| Range                         | 0 - 108      | 7/1:    | 7/14<br>7/15           | 7/16   | 7/17   | 7/18   | 7/20            | 7/21  | 7/22   | 7/23   | 7/24   | 7/25   | 97.//           | 7/13  | 7/14  | 7/15  | 7/16  | 7/17  | 7/18   | 7/19   | 7/20   | 7/21    | 7/22           | 7/23   | 7/24         | 7/25         | 7/26  |
| Median age                    | 40           |         |                        |        |        |        |                 |       |        |        |        |        |                 |       |       |       |       |       |        |        |        |         |                |        |              |              |       |
| Race, ethnicity               |              | ses     |                        |        |        |        |                 |       |        |        |        |        |                 | nts   |       |       |       |       |        |        |        |         |                |        |              |              |       |
| White                         | 159,744      |         | 37%                    |        | 1,47   |        |                 | 59    |        |        | 949    |        |                 | 67%   |       |       | Flori |       |        |        |        |         |                |        |              |              |       |
| Hispanic                      | 70,369       |         | 16%                    |        |        | 9      |                 | 23    |        | ,      | 155    |        |                 | 19%   |       |       | Hos   | pital | lizat  | ions   | 2      | 24,3    |                | •      |              |              | ases) |
| Non-Hispanic                  | 72,628       |         | 17%                    | 8      | 3,32   |        |                 | 34    |        |        | 572    |        |                 | 43%   |       |       | Dea   |       |        |        |        | 5,9     |                | (19    | % of :       | all c        | ases) |
| Unknown ethnicity             | 16,747       | -       | 4%                     |        | 58     |        | _               |       | :%     |        | 222    |        |                 | 4%    |       |       | New   | dea   | aths   |        |        |         | 76             |        |              |              |       |
| Black                         | 62,840       |         | 15%                    | (      | 5,11   |        |                 | 25    |        | 1,:    | 233    |        |                 | 21%   |       |       | New   | death | ns are | e thos | se ide | entifie | d sin          | ce las | st repo      | ort.         |       |
| Hispanic                      | 2,874        |         | 1%                     |        | 28     |        |                 |       | .%     |        | 37     |        |                 | 1%    |       |       |       |       |        |        |        |         |                |        |              |              |       |
| Non-Hispanic                  | 50,990       |         | 12%                    | í      | ,      | 8      |                 | 23    |        | 1,     | 141    |        |                 | 19%   |       |       | Cas   |       | n fao  | cility | ' sta  | ff/re   | side           | ents   |              |              |       |
| Unknown ethnicity             | 8,976        |         | 2%                     |        | 19     |        |                 |       | .%     |        | 55     | _      |                 | 1%    |       |       | Flori |       |        |        |        |         |                |        |              |              |       |
| Other                         | 41,684       |         | 10%                    |        | 2,82   |        |                 | 12    |        |        | 467    | -      |                 | 8%    |       |       | Long  |       |        |        | 2      | 23,5    |                |        |              |              | ases) |
| Hispanic                      | 20,728       |         | 5%                     | -      | L,73   | _      |                 |       | %      |        | 238    |        |                 | 4%    |       |       | Corr  | ecti  | onal   |        |        | 7,8     | 34             | (29    | % of :       | all c        | ases) |
| Non-Hispanic                  | 10,960       |         | 3%                     |        | 93     | _      |                 |       | .%     |        | 179    |        |                 | 3%    |       |       |       |       |        |        |        |         |                |        |              |              |       |
| Unknown ethnicity             | 9,996        |         | 2%                     |        | 16     |        |                 |       | .%     |        | 50     |        |                 | 1%    |       |       |       |       |        |        |        |         |                |        |              |              |       |
| Unknown race                  | 163,430      |         | 38%                    |        | 91     | -      |                 |       | .%     |        | 282    |        |                 | 5%    |       |       |       |       |        |        |        |         |                |        |              |              |       |
| Hispanic                      | 12,953       | -       | 3%                     |        | 19     |        |                 |       | .%     |        | 45     |        |                 | 1%    |       |       |       |       |        |        |        |         |                |        |              |              |       |
| Non-Hispanic                  | 2,993        |         | 1%                     |        | 7      |        |                 |       | %      |        | 23     |        |                 | 0%    |       |       |       |       |        |        |        |         |                |        |              |              |       |
| Unknown ethnicity             | 147,484      |         | 34%                    |        | 64     | -      |                 | 3     | %      |        | 214    |        |                 | 4%    |       |       |       |       |        |        |        |         |                |        |              |              |       |
| Total                         | 427,698      |         |                        | 24     | 1,33   | 2      |                 |       |        | 5,9    | 931    |        |                 |       |       |       |       |       |        |        |        |         |                |        |              |              |       |