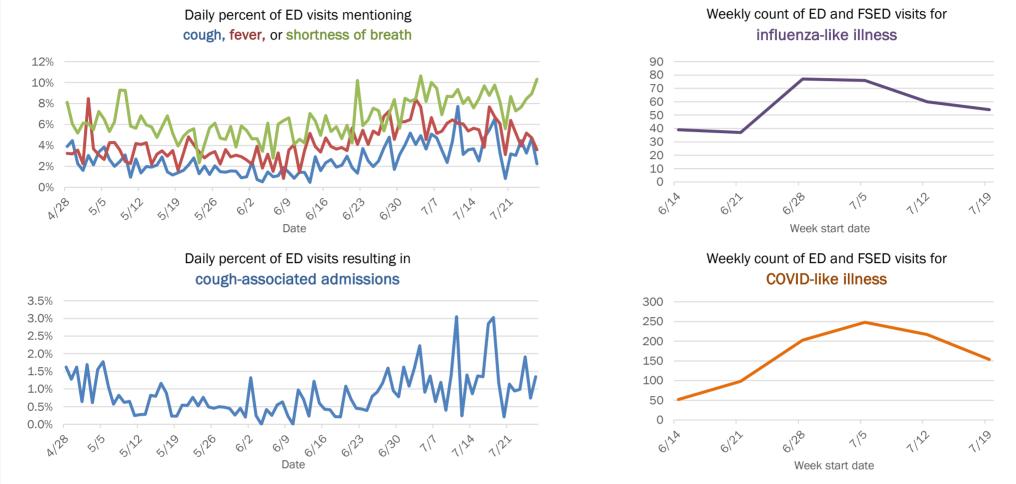

5-74 years | 494       | 8%  | 22            | 17%  | 65           | 18%  | 12     | 15% |
| 75-84 years | 339       | 5%  | 9             | 7%   | 84           | 23%  | 27     | 33% |
| 85+ years   | 198       | 3%  | 9             | 7%   | 35           | 10%  | 31     | 38% |
| Unknown     | 0         | 0%  | 0             | 0%   | 0            | 0%   | 0      | 0%  |
| Total       | 6,363     |     | 127           |      | 359          |      | 82     |     |

#### Percent positivity for new cases

These counts include the number of people for whom the department received PCR or antigen laboratory results by day. This percent is the number of people who test positive for the first time divided by all the people tested that day, excluding people who have previously tested positive.







# **COVID-19: summary for Flagler County**

Data through Jul 26, 2020 verified as of Jul 27, 2020 at 08:55 AM

Data in this report are provisional and subject to change.

| Cases: people with positive PC | R or antige | n test result        |                              |                      |                      |            |              |      |         |              |        |          |        |         |       |           |
|--------------------------------|-------------|----------------------|------------------------------|----------------------|----------------------|------------|--------------|------|---------|--------------|--------|----------|--------|---------|-------|-----------|
| Total cases                    | 813         | intestitesuit        |