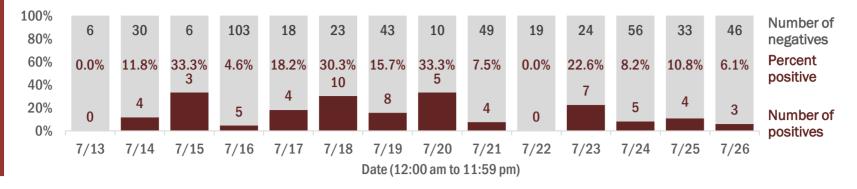

Percent positivity for new cases

These counts include the number of people for whom the department received PCR or antigen laboratory results by day. This percent is the number of people who test positive for the first time divided by all the people tested that day, excluding people who have previously tested positive.