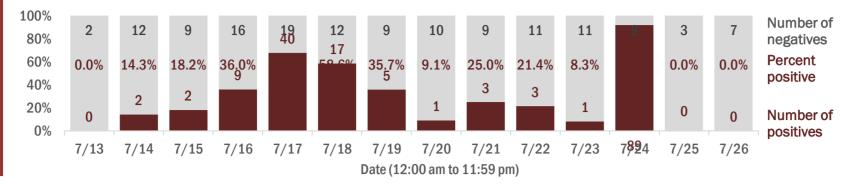

#### Percent positivity for new cases

These counts include the number of people for whom the department received PCR or antigen laboratory results by day. This percent is the number of people who test positive for the first time divided by all the people tested that day, excluding people who have previously tested positive.