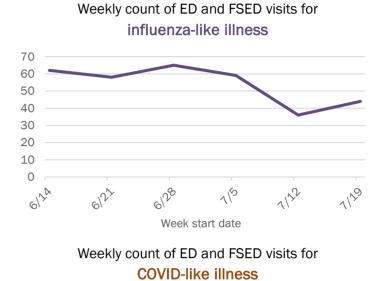

74 years | 215       | 7%  | 5            | 7%    | 29           | 19%  | 4      | 19% |
| 75-84 years | 115       | 4%  | 5            | 7%    | 20           | 13%  | 5      | 24% |
| 85+ years   | 53        | 2%  | 1            | 1%    | 12           | 8%   | 4      | 19% |
| Unknown     | 2         | 0%  | 0            | 0%    | 0            | 0%   | 0      | 0%  |
| Total       | 2,963     |     | 70           |       | 149          |      | 21     |     |

#### Percent positivity for new cases

These counts include the number of people for whom the department received PCR or antigen laboratory results by day. This percent is the number of people who test positive for the first time divided by all the people tested that day, excluding people who have previously tested positive.











# **COVID-19: summary for St. Lucie County**

Data through Jul 26, 2020 verified as of Jul 27, 2020 at 08:55 AM

Data in this report are provisional and subject to change.

| Total cases                  | 4,546   |                      |                      | Cas                          | ses in Fl  | lorida     | resid | dents I | by da | ate d  | ase    | confi              | rme      | d       |      |         |        |      |         |       |      |
|------------------------------|---------|----------------------|----------------------|------------------------------|------------|------------|-------|---------|-------|--------|--------|--------------------|----------|---------|------|---------|--------|------|---------|-------|------|
| Florida residents            | 4,526   |