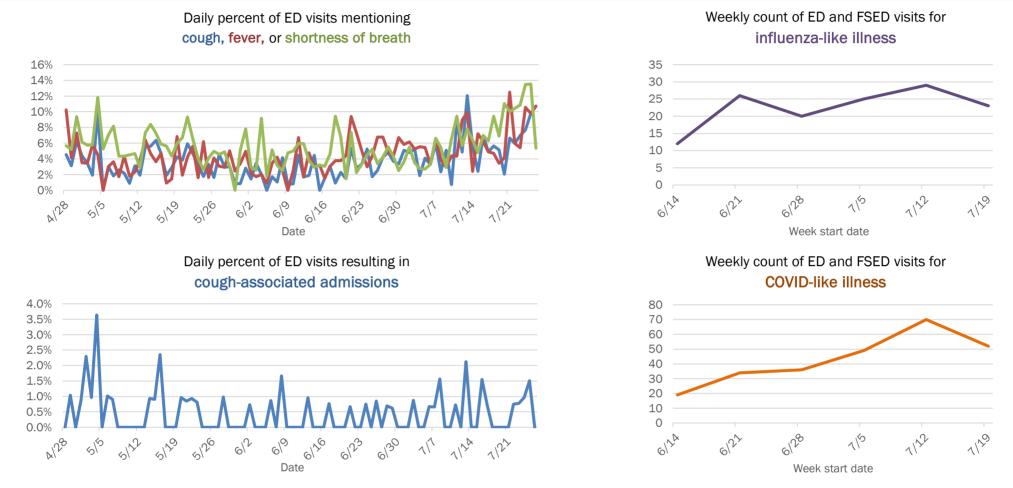

Percent positivity for new cases

These counts include the number of people for whom the department received PCR or antigen laboratory results by day. This percent is the number of people who test positive for the first time divided by all the people tested that day, excluding people who have previously tested positive.