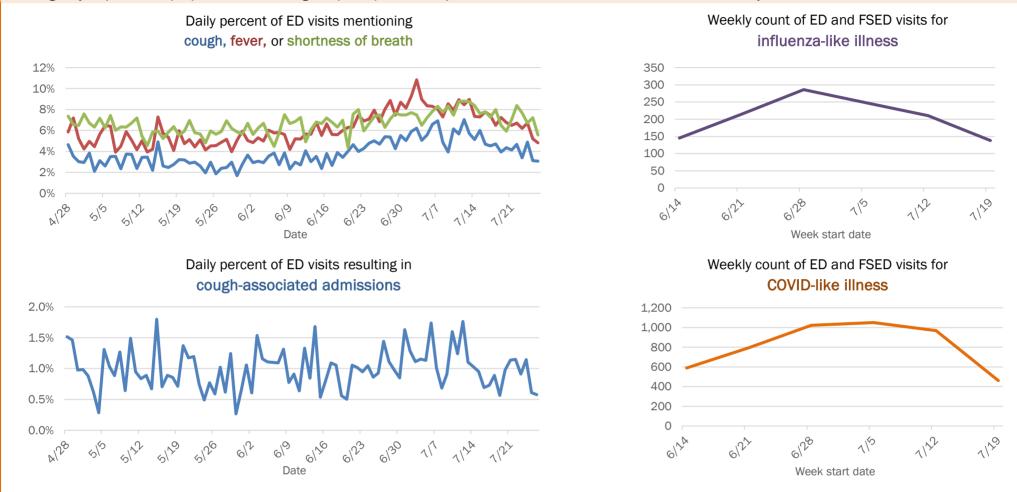

|
| 65-74 years | 2,283     | 7%  | 39          | 6%    | 416          | 17%  | 128    | 17% |
| 75-84 years | 1,545     | 5%  | 24          | 4%    | 436          | 18%  | 194    | 26% |
| 85+ years   | 1,217     | 4%  | 21          | 3%    | 401          | 16%  | 306    | 40% |
| Unknown     | 29        | 0%  | 0           | 0%    | 0            | 0%   | 0      | 0%  |
| Total       | 30,676    |     | 630         |       | 2,459        |      | 758    |     |

#### Percent positivity for new cases

These counts include the number of people for whom the department received PCR or antigen laboratory results by day. This percent is the number of people who test positive for the first time divided by all the people tested that day, excluding people who have previously tested positive.







# **COVID-19: summary for Pasco County** Data through Jul 26, 2020 verified as of Jul 27, 2020 at 08:55 AM

Data in this report are provisional and subject to change.

| Cases: people with positive PC | CR or antig | en test r | result |          |        |         |           |            |        |      |       |      |       |       |       |      |        |       |        |        |                |        |      |         |       |        |
|--------------------------------|-------------|-----------|--------|----------|--------|---------|-----------|------------|--------|------|-------|------|-------|-------|-------|------|--------|-------|--------|--------|----------------|--------|------|---------|-------|--------|
| Total cases                    | 5,911       |           |