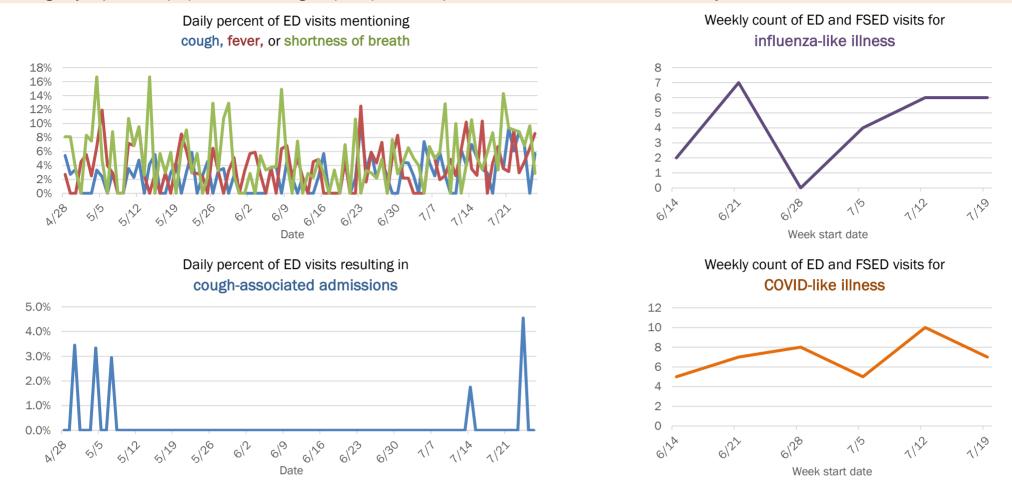

|
| 65-74 years | 21        | 7%  | 0           | 0%    | 7            | 28%  | 3      | 75% |
| 75-84 years | 20        | 6%  | 0           | 0%    | 7            | 28%  | 1      | 25% |
| 85+ years   | 4         | 1%  | 0           | 0%    | 2            | 8%   | 0      | 0%  |
| Unknown     | 0         | 0%  | 0           | 0%    | 0            | 0%   | 0      | 0%  |
| Total       | 310       |     | 10          |       | 25           |      | 4      |     |

#### Percent positivity for new cases

These counts include the number of people for whom the department received PCR or antigen laboratory results by day. This percent is the number of people who test positive for the first time divided by all the people tested that day, excluding people who have previously tested positive.







# **COVID-19: summary for Bay County**

Data through Jul 26, 2020 verified as of Jul 27, 2020 at 08:55 AM

Data in this report are provisional and subject to change.

| Cases: people with positive PC | R or antig | en test result       |                      |                      |                      |             |       |       |                                       |           |         |              |         |            |             |           |  |
|--------------------------------|------------|----------------------|----------------------|----------------------|----------------------|-------------|-------|-------|---------------------------------------|-----------|---------|--------------|---------|------------|-------------|-----------|--|
| Total cases