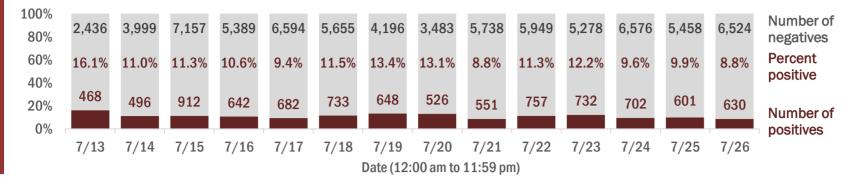

Percent positivity for new cases

These counts include the number of people for whom the department received PCR or antigen laboratory results by day. This percent is the number of people who test positive for the first time divided by all the people tested that day, excluding people who have previously tested positive.