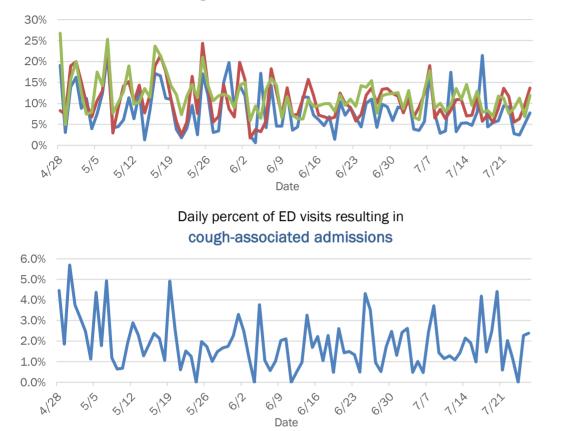

Percent positivity for new cases

These counts include the number of people for whom the department received PCR or antigen laboratory results by day. This percent is the number of people who test positive for the first time divided by all the people tested that day, excluding people who have previously tested positive.