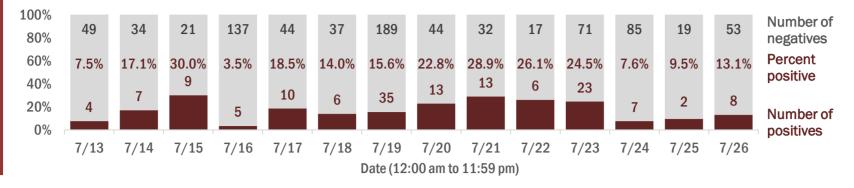

# **COVID-19: summary for Alachua County**

Data through Jul 26, 2020 verified as of Jul 27, 2020 at 08:55 AM

Data in this report are provisional and subject to change.

| Cases: people with positive PC | R or antig | en test re   | sult         |              |          |      |        |      |              |      |        |      |      |                                           |        |        |        |       |         |        |       |        |        |       |
|--------------------------------|------------|--------------|--------------|--------------|----------|------|--------|------|--------------|------|--------|------|------|-------------------------------------------|--------|--------|--------|-------|---------|--------|-------|--------|--------|-------|
| Total cases                    | 3,186      |              |              |              |          | (    | Cases  | s in | Florida      | resi | idents | by d | ate  | case                                      | con    | firm   | ed     |       |         |        |       |        |        |       |
| Florida residents              | 3,138      | Cases        |              |              |          |      |        |      |              |      | Me     | dian | age  | ŀ                                         |        |        |        |       |         |        |       |        |        |       |
| Non-Florida residents          | 48         | 04000        |              |              |          |      |        |      |              |      | 1110   |      | 490  |                                           |        |        |        | _     |         |        |       |        |        |       |
| Gender for Florida residents   |            | 87           | 72<br>37     | 82           |          | 73   | 81     | 91   | 9<br>91      |      | 33     | 39   | 33   | 35                                        | 37     | 31     | 30     | 40    | 35      | 38     | 0     | 37     | 30     | 66    |
| Men                            | 1,456      | 63           | 72<br>67     | 03           | 64<br>54 | 2    |        |      | 69           | 4    | (.)    |      | (.)  |                                           |        | Ś      |        |       |         |        | 29    |        | ñ      |       |
| Women                          | 1,677      |              |              |              |          |      |        |      |              | 4    |        |      |      |                                           |        |        |        |       |         |        |       |        |        |       |
| Unknown                        | 5          |              |              |              |          |      |        |      |              |      |        |      |      |                                           |        |        |        |       |         |        |       |        |        |       |
| Age for Florida residents      |            | ω 4          | പറ           | 200          | 0, 0     | →    | 2      | ო    | 4 U          | 9    | Ω.     | 4    | ß    | 9                                         | 2      | 00     | ດ      | 0     | -       | 2      | ო     | 4      | ഹ      | 9     |
| Range                          | 0 - 103    | 7/13<br>7/14 | 7/15<br>7/16 | 7/17<br>7/18 | 7/19     | 7/21 | 7/22   | 7/23 | 7/24<br>7/25 | 7/26 | 7/13   | 7/14 | 7/15 | 7/16                                      | 7/17   | 7/18   | 7/19   | 7/20  | 7/21    | 7/22   | 7/23  | 7/24   | 7/25   | 7/26  |
| Median age                     | 30         |              |              |              |          |      |        |      |              |      |        |      |      |                                           |        |        |        |       |         |        |       |        |        |       |
| Race, ethnicity                | Cas        | ses          |              | Hospita      | lizatior | າຣ   |        |      | Death        | າຣ   |        |      |      | Out                                       | com    | es f   | or F   | lorid | a re    | side   | nts   |        |        |       |
| White                          | 1,057      | 3            | 4%           | 55           |          | 43%  | ,<br>5 |      | 11           |      | 55%    |      |      | Outcomes for Florida residents<br>Alachua |        |        |        |       |         |        |       |        |        |       |
| Hispanic                       | 129        |              | 4%           | 1            |          | 1%   | ,<br>5 |      | 0            |      | 0%     |      |      | Alachua<br>Hospitalizations 129 (4% of    |        |        |        |       |         | all ca | ases) |        |        |       |
| Non-Hispanic                   | 857        | 2            | 7%           | 52           |          | 40%  | ,<br>5 |      | 11           |      | 55%    |      |      | Dea                                       | ths    |        |        |       |         | 20     | (1)   | % of   | all ca | ases) |
| Unknown ethnicity              | 71         |              | 2%           | 2            |          | 2%   | ,<br>D |      | 0            |      | 0%     |      |      | Nev                                       | / dea  | aths   |        |       |         | 0      |       |        |        |       |
| Black                          | 839        | 2            | 7%           | 63           |          | 49%  | ,<br>D |      | 8            |      | 40%    |      |      |                                           |        |        |        |       |         |        |       |        |        |       |
| Hispanic                       | 6          |              | 0%           | 0            |          | 0%   | ,<br>5 |      | 0            |      | 0%     |      |      | Sta                                       | tewio  | de     |        |       |         |        |       |        |        |       |
| Non-Hispanic                   | 799        | 2            | 5%           | 61           |          | 47%  | ,<br>D |      | 8            |      | 40%    |      |      | Hos                                       | pital  | izati  | ions   | 2     | 24,3    | 32     | (69   | % of   | all ca | ases) |
| Unknown ethnicity              | 34         |              | 1%           | 2            |          | 2%   | ,<br>D |      | 0            |      | 0%     |      |      | Dea                                       | ths    |        |        |       | 5,9     | 31     | (19   | % of   | all ca | ases) |
| Other                          | 409        | 1            | 3%           | 6            |          | 5%   | ,<br>D |      | 1            |      | 5%     |      |      | Nev                                       | / dea  | aths   |        |       |         | 76     |       |        |        |       |
| Hispanic                       | 269        |              | 9%           | 4            |          | 3%   | ,<br>ວ |      | 0            |      | 0%     |      |      | Now                                       | dooth  |        | +hai   | a ida | +ifia   | ed sin |       | ot rop | ort    |       |
| Non-Hispanic                   | 120        |              | 4%           | 2            |          | 2%   | ,<br>D |      | 1            |      | 5%     |      |      | new                                       | ueau   | is are |        | seiue | :iiiiie | eu sin | ce la | strep  | ort.   |       |
| Unknown ethnicity              | 20         |              | 1%           | 0            |          | 0%   | ,<br>> |      | 0            |      | 0%     |      |      | Cas                                       | es ir  | n fao  | cility | ' sta | ff/re   | eside  | ents  |        |        |       |
| Unknown race                   | 833        | 2            | 7%           | 5            |          | 4%   | ,<br>> |      | 0            |      | 0%     |      |      | Alac                                      | chua   | l      |        |       |         |        |       |        |        |       |
| Hispanic                       | 23         |              | 1%           | 0            |          | 0%   | ,<br>> |      | 0            |      | 0%     |      |      | Lon                                       | g-ter  | m ca   | are    |       |         | 92     | (39   | % of   | all ca | ases) |
| Non-Hispanic                   | 6          |              | 0%           | 0            |          | 0%   | ,<br>D |      | 0            |      | 0%     |      |      | Cor                                       | rectio | onal   |        |       |         | 25     | (19   | % of   | all ca | ases) |
| Unknown ethnicity              | 804        | 2            | 6%           | 5            |          | 4%   | ,<br>D |      | 0            |      | 0%     |      |      |                                           |        |        |        |       |         |        |       |        |        |       |
| Total                          | 3,138      |              |              | 129          |          |      |        |      | 20           |      |        |      |      | Sta                                       | tewi   | de     |        |       |         |        |       |        |        |       |
|                                |            |              |              |              |          |      |        |      |              |      |        |      |      | Lon                                       | g-ter  | m ca   | are    | 2     | 23,5    | 34     | (69   | % of   | all ca | ases) |