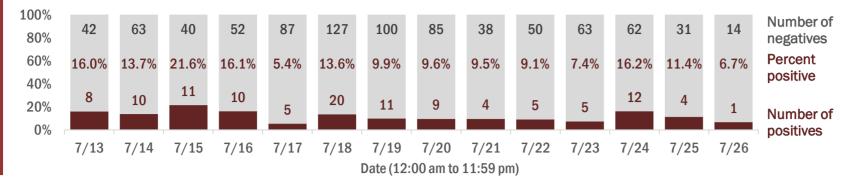

Percent positivity for new cases

These counts include the number of people for whom the department received PCR or antigen laboratory results by day. This percent is the number of people who test positive for the first time divided by all the people tested that day, excluding people who have previously tested positive.