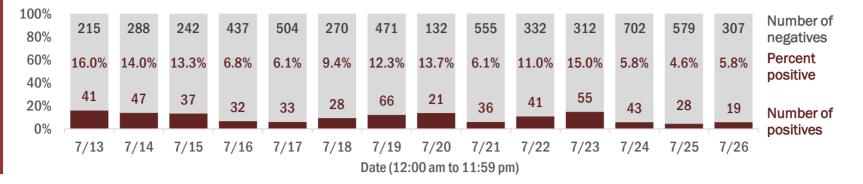

Percent positivity for new cases

These counts include the number of people for whom the department received PCR or antigen laboratory results by day. This percent is the number of people who test positive for the first time divided by all the people tested that day, excluding people who have previously tested positive.