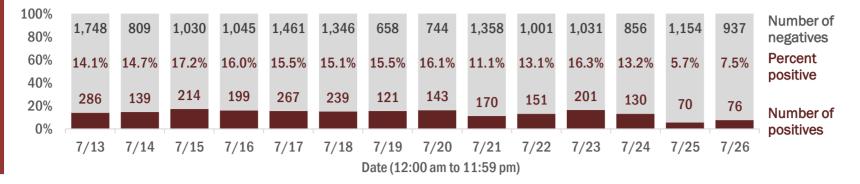

# **COVID-19: summary for Florida** Data through Jul 26, 2020 verified as of Jul 27, 2020 at 08:55 AM

Data in this report are provisional and subject to change.

| Cases: people with positive F | PCR or antig | gen tes | st result              |        |        |        |                 |       |        |        |        |        |                 |       |       |       |       |       |        |        |        |         |                |        |              |              |       |
|-------------------------------|--------------|---------|------------------------|--------|--------|--------|-----------------|-------|--------|--------|--------|--------|-----------------|-------|-------|-------|-------|-------|--------|--------|--------|---------|----------------|--------|--------------|--------------|-------|
| Total cases                   | 432,747      |         |                        |        |        |        |                 |       | Cas    | es ir  | n Floi | rida ı | resic           | lents | dy da | ate d | case  | con   | firm   | ed     |        |         |                |        |              |              |       |
| Florida residents             | 427,698      | Case    | es 5                   |        |        | 2      |                 |       |        | 7      | ы      |        |                 | Me    | dian  | age   | •     |       |        |        |        |         |                |        |              |              |       |
| Non-Florida residents         | 5,049        |         | 040 <b>%</b><br>13,815 | 11,251 | 30     | 12,462 | 10,476<br>).336 | H     | 89     | 12,437 | 12,145 | (0     |                 |       |       | -     |       | H     | H      | Ч      | H      | 2       | <del>, ,</del> | 2      | <del>L</del> | <del>L</del> | 43    |
| Gender for Florida residents  |              | 9,244   | 10,040                 | 11,    | 10,230 | ÷ ,    | 10,47<br>9.336  | 9,711 | 10,189 | Ĥ      | 17     | 9,336  | 8,901           | 41    | 41    | 40    | 41    | 41    | 4      | 41     | 41     | 42      | 41             | 42     | 41           | 4            | 4     |
| Men                           | 205,805      | ത       |                        |        |        |        | 0               |       |        |        |        | റ      | x0 <sup>°</sup> |       |       |       |       |       |        |        |        |         |                |        |              |              |       |
| Women                         | 218,574      |         |                        |        |        |        |                 |       |        |        |        |        |                 |       |       |       |       |       |        |        |        |         |                |        |              |              |       |
| Unknown                       | 3,319        |         |                        |        |        |        |                 |       |        |        |        |        |                 |       |       |       |       |       |        |        |        |         |                |        |              |              |       |
| Age for Florida residents     |              | ς<br>Ω  | L5 L4                  | Q      | ~      | 00 0   | 5 0             | 7     | 2      | 33     | 4      | ы<br>С | 0               | n     | 4     | Ŋ     | 9     | 2     | 00     | n      | 0      | 11      | 2              | 33     | 4            | ខ្ម          | 50    |
| Range                         | 0 - 108      | 7/1:    | 7/14<br>7/15           | 7/16   | 7/17   | 7/18   | 7/20            | 7/21  | 7/22   | 7/23   | 7/24   | 7/25   | 97.//           | 7/13  | 7/14  | 7/15  | 7/16  | 7/17  | 7/18   | 7/19   | 7/20   | 7/21    | 7/22           | 7/23   | 7/24         | 7/25         | 7/26  |
| Median age                    | 40           |         |                        |        |        |        |                 |       |        |        |        |        |                 |       |       |       |       |       |        |        |        |         |                |        |              |              |       |
| Race, ethnicity               |              | ses     |                        |        |        |        |                 |       |        |        |        |        |                 | nts   |       |       |       |       |        |        |        |         |                |        |              |              |       |
| White                         | 159,744      |         | 37%                    |        | 1,47   |        |                 | 59    |        |        | 949    |        |                 | 67%   |       |       | Flori |       |        |        |        |         |                |        |              |              |       |
| Hispanic                      | 70,369       |         | 16%                    |        |        | 9      |                 | 23    |        | ,      | 155    |        |                 | 19%   |       |       | Hos   | pital | lizat  | ions   | 2      | 24,3    |                | •      |              |              | ases) |
| Non-Hispanic                  | 72,628       |         | 17%                    | 8      | 3,32   |        |                 | 34    |        |        | 572    |        |                 | 43%   |       |       | Dea   |       |        |        |        | 5,9     |                | (19    | % of :       | all c        | ases) |
| Unknown ethnicity             | 16,747       | -       | 4%                     |        | 58     |        | _               |       | :%     |        | 222    |        |                 | 4%    |       |       | New   | dea   | aths   |        |        |         | 76             |        |              |              |       |
| Black                         | 62,840       |         | 15%                    | (      | 5,11   |        |                 | 25    |        | 1,:    | 233    |        |                 | 21%   |       |       | New   | death | ns are | e thos | se ide | entifie | d sin          | ce las | st repo      | ort.         |       |
| Hispanic                      | 2,874        |         | 1%                     |        | 28     |        |                 |       | .%     |        | 37     |        |                 | 1%    |       |       |       |       |        |        |        |         |                |        |              |              |       |
| Non-Hispanic                  | 50,990       |         | 12%                    | í      | ,      | 8      |                 | 23    |        | 1,     | 141    |        |                 | 19%   |       |       | Cas   |       | n fao  | cility | ' sta  | ff/re   | side           | ents   |              |              |       |
| Unknown ethnicity             | 8,976        |         | 2%                     |        | 19     |        |                 |       | .%     |        | 55     | _      |                 | 1%    |       |       | Flori |       |        |        |        |         |                |        |              |              |       |
| Other                         | 41,684       |         | 10%                    |        | 2,82   |        |                 | 12    |        |        | 467    | -      |                 | 8%    |       |       | Long  |       |        |        | 2      | 23,5    |                |        |              |              | ases) |
| Hispanic                      | 20,728       |         | 5%                     | -      | L,73   | _      |                 |       | %      |        | 238    |        |                 | 4%    |       |       | Corr  | ecti  | onal   |        |        | 7,8     | 34             | (29    | % of :       | all c        | ases) |
| Non-Hispanic                  | 10,960       |         | 3%                     |        | 93     | _      |                 |       | .%     |        | 179    |        |                 | 3%    |       |       |       |       |        |        |        |         |                |        |              |              |       |
| Unknown ethnicity             | 9,996        |         | 2%                     |        | 16     |        |                 |       | .%     |        | 50     |        |                 | 1%    |       |       |       |       |        |        |        |         |                |        |              |              |       |
| Unknown race                  | 163,430      |         | 38%                    |        | 91     | -      |                 |       | .%     |        | 282    |        |                 | 5%    |       |       |       |       |        |        |        |         |                |        |              |              |       |
| Hispanic                      | 12,953       | -       | 3%                     |        | 19     |        |                 |       | .%     |        | 45     |        |                 | 1%    |       |       |       |       |        |        |        |         |                |        |              |              |       |
| Non-Hispanic                  | 2,993        |         | 1%                     |        | 7      |        |                 |       | %      |        | 23     |        |                 | 0%    |       |       |       |       |        |        |        |         |                |        |              |              |       |
| Unknown ethnicity             | 147,484      |         | 34%                    |        | 64     | -      |                 | 3     | %      |        | 214    |        |                 | 4%    |       |       |       |       |        |        |        |         |                |        |              |              |       |
| Total                         | 427,698      |         |                        | 24     | 1,33   | 2      |                 |       |        | 5,9    | 931    |        |                 |       |       |       |       |       |        |        |        |         |                |        |              |              |       |

Percent positivity for new cases

These counts include the number of people for whom the department received PCR or antigen laboratory results by day. This percent is the number of people who test positive for the first time divided by all the people tested that day, excluding people who have previously tested positive.