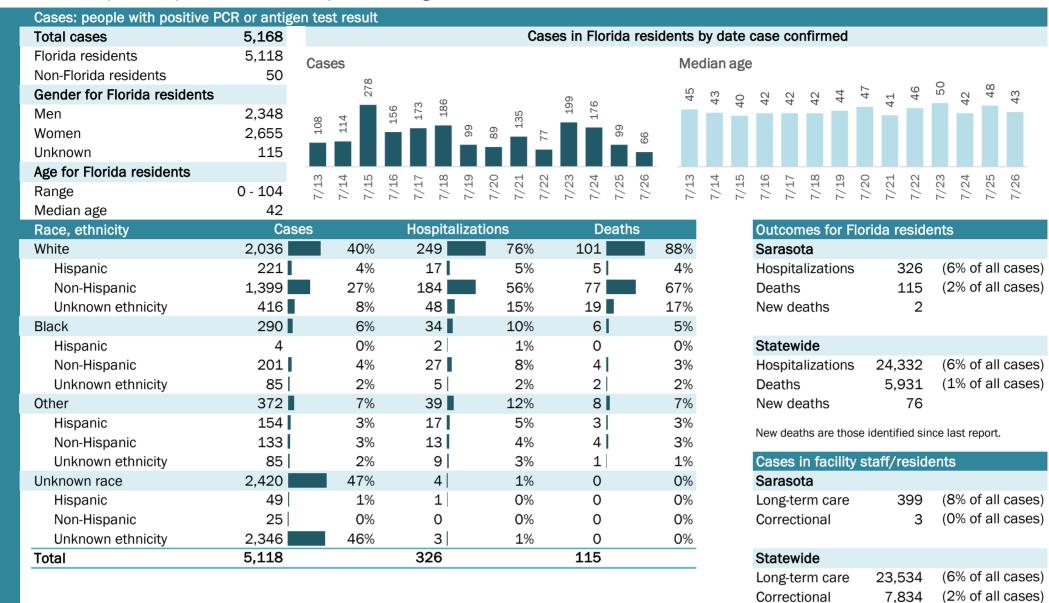

# **COVID-19: summary for Florida** Data through Jul 26, 2020 verified as of Jul 27, 2020 at 08:55 AM

Data in this report are provisional and subject to change.

| Cases: people with positive F | PCR or antig | gen tes | st result              |        |        |        |                 |       |        |        |        |        |                 |       |       |       |       |       |        |        |        |         |                |        |              |              |       |
|-------------------------------|--------------|---------|------------------------|--------|--------|--------|-----------------|-------|--------|--------|--------|--------|-----------------|-------|-------|-------|-------|-------|--------|--------|--------|---------|----------------|--------|--------------|--------------|-------|
| Total cases                   | 432,747      |         |                        |        |        |        |                 |       | Cas    | es ir  | n Floi | rida ı | resic           | lents | dy da | ate d | case  | con   | firm   | ed     |        |         |                |        |              |              |       |
| Florida residents             | 427,698      | Case    | es 5                   |        |        | 2      |                 |       |        | 7      | ы      |        |                 | Me    | dian  | age   | •     |       |        |        |        |         |                |        |              |              |       |
| Non-Florida residents         | 5,049        |         | 040 <b>%</b><br>13,815 | 11,251 | 30     | 12,462 | 10,476<br>).336 | H     | 89     | 12,437 | 12,145 | (0     |                 |       |       | -     |       | H     | H      | Ч      | H      | 2       | <del>, ,</del> | 2      | <del>L</del> | <del>L</del> | 43    |
| Gender for Florida residents  |              | 9,244   | 10,040                 | 11,    | 10,230 | ÷ ,    | 10,47<br>9.336  | 9,711 | 10,189 | Ĥ      | 17     | 9,336  | 8,901           | 41    | 41    | 40    | 41    | 41    | 4      | 41     | 41     | 42      | 41             | 42     | 41           | 4            | 4     |
| Men                           | 205,805      | ത       |                        |        |        |        | 0               |       |        |        |        | റ      | x0 <sup>°</sup> |       |       |       |       |       |        |        |        |         |                |        |              |              |       |
| Women                         | 218,574      |         |                        |        |        |        |                 |       |        |        |        |        |                 |       |       |       |       |       |        |        |        |         |                |        |              |              |       |
| Unknown                       | 3,319        |         |                        |        |        |        |                 |       |        |        |        |        |                 |       |       |       |       |       |        |        |        |         |                |        |              |              |       |
| Age for Florida residents     |              | ς<br>Ω  | L5 L4                  | Q      | ~      | 00 0   | 5 0             | 7     | 2      | 33     | 4      | ы<br>С | 0               | n     | 4     | Ŋ     | 9     | 2     | 00     | n      | 0      | 11      | 2              | 33     | 4            | ខ្ម          | 50    |
| Range                         | 0 - 108      | 7/1:    | 7/14<br>7/15           | 7/16   | 7/17   | 7/18   | 7/20            | 7/21  | 7/22   | 7/23   | 7/24   | 7/25   | 97.//           | 7/13  | 7/14  | 7/15  | 7/16  | 7/17  | 7/18   | 7/19   | 7/20   | 7/21    | 7/22           | 7/23   | 7/24         | 7/25         | 7/26  |
| Median age                    | 40           |         |                        |        |        |        |                 |       |        |        |        |        |                 |       |       |       |       |       |        |        |        |         |                |        |              |              |       |
| Race, ethnicity               |              | ses     |                        |        |        |        |                 |       |        |        |        |        |                 | nts   |       |       |       |       |        |        |        |         |                |        |              |              |       |
| White                         | 159,744      |         | 37%                    |        | 1,47   |        |                 | 59    |        |        | 949    |        |                 | 67%   |       |       | Flori |       |        |        |        |         |                |        |              |              |       |
| Hispanic                      | 70,369       |         | 16%                    |        |        | 9      |                 | 23    |        | ,      | 155    |        |                 | 19%   |       |       | Hos   | pital | lizat  | ions   | 2      | 24,3    |                | •      |              |              | ases) |
| Non-Hispanic                  | 72,628       |         | 17%                    | 8      | 3,32   |        |                 | 34    |        |        | 572    |        |                 | 43%   |       |       | Dea   |       |        |        |        | 5,9     |                | (19    | % of :       | all c        | ases) |
| Unknown ethnicity             | 16,747       | -       | 4%                     |        | 58     |        | _               |       | :%     |        | 222    |        |                 | 4%    |       |       | New   | dea   | aths   |        |        |         | 76             |        |              |              |       |
| Black                         | 62,840       |         | 15%                    | (      | 5,11   |        |                 | 25    |        | 1,:    | 233    |        |                 | 21%   |       |       | New   | death | ns are | e thos | se ide | entifie | d sin          | ce las | st repo      | ort.         |       |
| Hispanic                      | 2,874        |         | 1%                     |        | 28     |        |                 |       | .%     |        | 37     |        |                 | 1%    |       |       |       |       |        |        |        |         |                |        |              |              |       |
| Non-Hispanic                  | 50,990       |         | 12%                    | í      | ,      | 8      |                 | 23    |        | 1,     | 141    |        |                 | 19%   |       |       | Cas   |       | n fao  | cility | ' sta  | ff/re   | side           | ents   |              |              |       |
| Unknown ethnicity             | 8,976        |         | 2%                     |        | 19     |        |                 |       | .%     |        | 55     | _      |                 | 1%    |       |       | Flori |       |        |        |        |         |                |        |              |              |       |
| Other                         | 41,684       |         | 10%                    |        | 2,82   |        |                 | 12    |        |        | 467    | -      |                 | 8%    |       |       | Long  |       |        |        | 2      | 23,5    |                |        |              |              | ases) |
| Hispanic                      | 20,728       |         | 5%                     | -      | L,73   | _      |                 |       | %      |        | 238    |        |                 | 4%    |       |       | Corr  | ecti  | onal   |        |        | 7,8     | 34             | (29    | % of :       | all c        | ases) |
| Non-Hispanic                  | 10,960       |         | 3%                     |        | 93     | _      |                 |       | .%     |        | 179    |        |                 | 3%    |       |       |       |       |        |        |        |         |                |        |              |              |       |
| Unknown ethnicity             | 9,996        |         | 2%                     |        | 16     |        |                 |       | .%     |        | 50     |        |                 | 1%    |       |       |       |       |        |        |        |         |                |        |              |              |       |
| Unknown race                  | 163,430      |         | 38%                    |        | 91     | -      |                 |       | .%     |        | 282    |        |                 | 5%    |       |       |       |       |        |        |        |         |                |        |              |              |       |
| Hispanic                      | 12,953       | -       | 3%                     |        | 19     |        |                 |       | .%     |        | 45     |        |                 | 1%    |       |       |       |       |        |        |        |         |                |        |              |              |       |
| Non-Hispanic                  | 2,993        |         | 1%                     |        | 7      |        |                 |       | %      |        | 23     |        |                 | 0%    |       |       |       |       |        |        |        |         |                |        |              |              |       |
| Unknown ethnicity             | 147,484      |         | 34%                    |        | 64     | -      |                 | 3     | %      |        | 214    |        |                 | 4%    |       |       |       |       |        |        |        |         |                |        |              |              |       |
| Total                         | 427,698      |         |                        | 24     | 1,33   | 2      |                 |       |        | 5,9    | 931    |        |                 |       |       |       |       |       |        |        |        |         |                |        |              |              |       |

| Age group   | All cases |     | New cases (7 | 7/26) | Hospitalizat | ions | Deaths |     |
|-------------|-----------|-----|--------------|-------|--------------|------|--------|-----|
| 0-4 years   | 7,156     | 2%  | 156          | 2%    | 133          | 1%   | 0      | 0%  |
| 5-14 years  | 16,163    | 4%  | 407          | 5%    | 99           | 0%   | 3      | 0%  |
| 15-24 years | 66,330    | 16% | 1,198        | 13%   | 595          | 2%   | 15     | 0%  |
| 25-34 years | 84,508    | 20% | 1,513        | 17%   | 1,494        | 6%   | 40     | 1%  |
| 35-44 years | 70,391    | 16% | 1,426        | 16%   | 2,216        | 9%   | 126    | 2%  |
| 45-54 years | 67,933    | 16% | 1,551        | 17%   | 3,194        | 13%  | 249    | 4%  |
| 55-64 years | 54,323    | 13% | 1,262        | 14%   | 4,324        | 18%  | 590    | 10% |
| 65-74 years | 31,446    | 7%  | 709          | 8%    | 4,689        | 19%  | 1,214  | 20% |
| 75-84 years | 18,130    | 4%  | 415          | 5%    | 4,337        | 18%  | 1,673  | 28% |
| 85+ years   | 10,531    | 2%  | 238          | 3%    | 3,251        | 13%  | 2,021  | 34% |
| Unknown     | 787       | 0%  | 26           | 0%    | 0            | 0%   | 0      | 0%  |
| Total       | 427,698   |     | 8,901        |       | 24,332       |      | 5,931  |     |