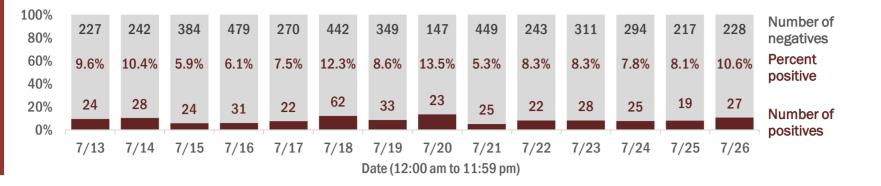

Percent positivity for new cases

These counts include the number of people for whom the department received PCR or antigen laboratory results by day. This percent is the number of people who test positive for the first time divided by all the people tested that day, excluding people who have previously tested positive.