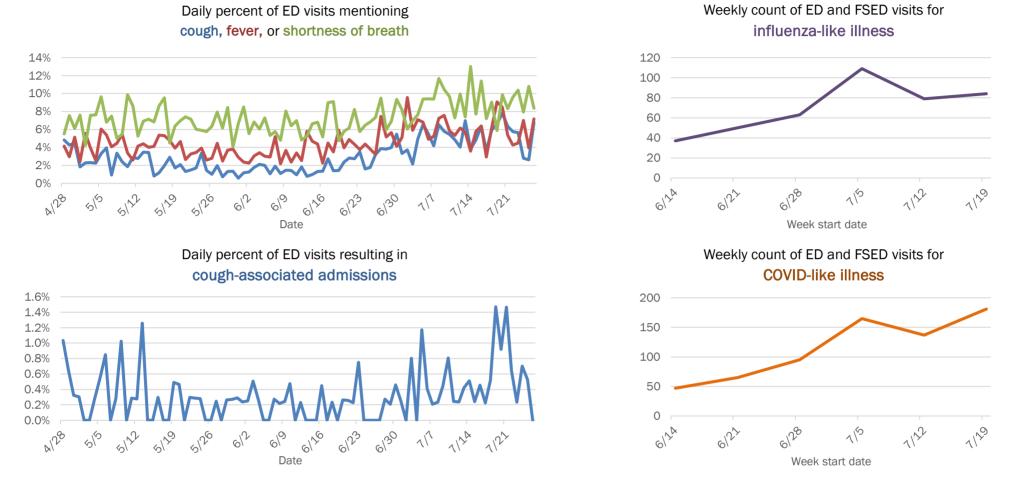

5-74 years | 315       | 9%  | 5            | 3%    | 64           | 19%  | 7      | 14% |
| 75-84 years | 198       | 6%  | 3            | 2%    | 69           | 21%  | 16     | 32% |
| 85+ years   | 73        | 2%  | 3            | 2%    | 23           | 7%   | 12     | 24% |
| Unknown     | 2         | 0%  | 0            | 0%    | 0            | 0%   | 0      | 0%  |
| Total       | 3,572     |     | 157          |       | 333          |      | 50     |     |

#### Percent positivity for new cases

These counts include the number of people for whom the department received PCR or antigen laboratory results by day. This percent is the number of people who test positive for the first time divided by all the people tested that day, excluding people who have previously tested positive.







### **COVID-19: summary for Martin County**

Data through Jul 26, 2020 verified as of Jul 27, 2020 at 08:55 AM

Data in this report are provisional and subject to change.

| Cases: people with positive P | CR or antig | en test result       |                              |                      |                      |                |                                              |                      |                                                 |  |  |
|-------------------------------|-------------|----------------------|------------------------------|----------------------|----------------------|----------------|----------------------------------------------|----------------------|-------------------------------------------------|--|--|
| Total cases                   | 3,451