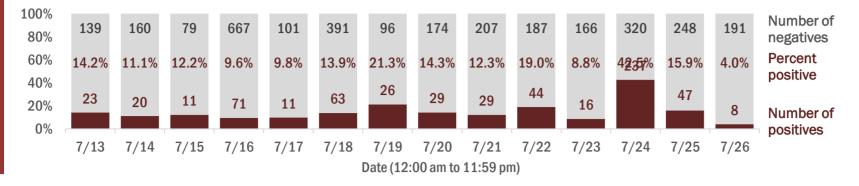

#### Percent positivity for new cases

These counts include the number of people for whom the department received PCR or antigen laboratory results by day. This percent is the number of people who test positive for the first time divided by all the people tested that day, excluding people who have previously tested positive.