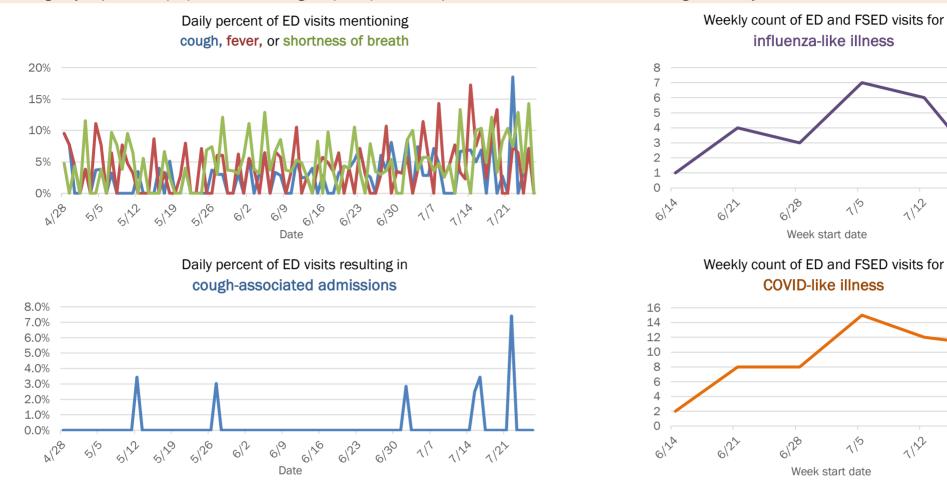

5-74 years | 47        | 11% | 0            | 0%    | 10           | 33%  | 2      | 15% |
| 75-84 years | 36        | 8%  | 0            | 0%    | 10           | 33%  | 6      | 46% |
| 85+ years   | 12        | 3%  | 0            | 0%    | 1            | 3%   | 3      | 23% |
| Unknown     | 0         | 0%  | 0            | 0%    | 0            | 0%   | 0      | 0%  |
| Total       | 432       |     | 3            |       | 30           |      | 13     |     |

#### Percent positivity for new cases

These counts include the number of people for whom the department received PCR or antigen laboratory results by day. This percent is the number of people who test positive for the first time divided by all the people tested that day, excluding people who have previously tested positive.







The Electronic Surveillance System for the Early Notification of Community-Based Epidemics (ESSENCE-FL) includes chief complaint data from 211 of 212 Florida EDs and 77 of 80 Florida FSEDs. Data are transmitted electronically to ESSENCE-FL daily or hourly.

1122

1122

15

119

1129

1129