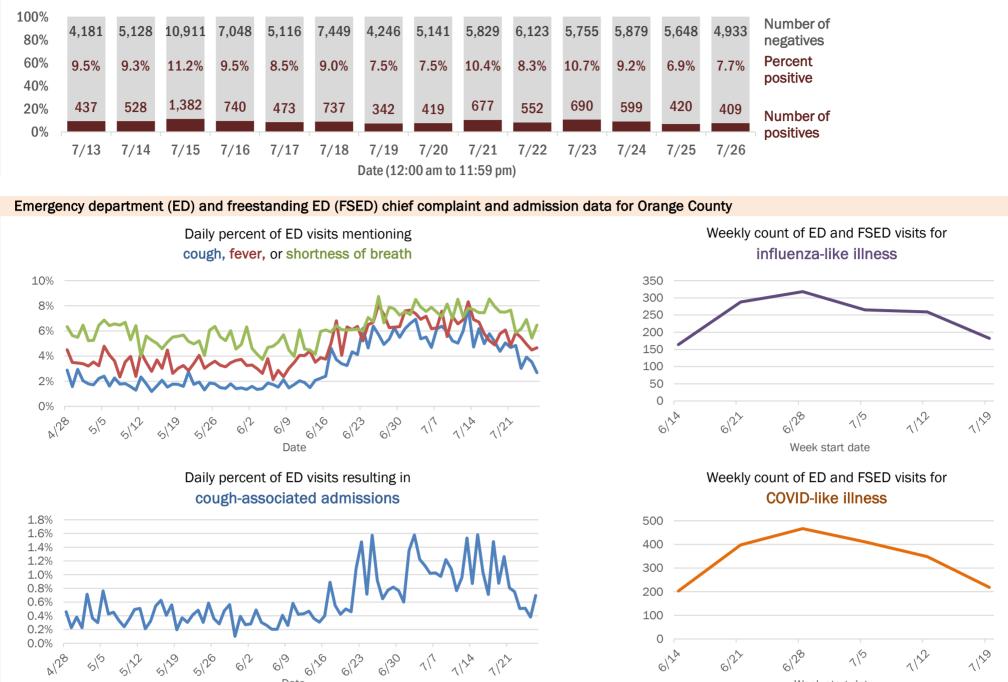

#### Percent positivity for new cases

These counts include the number of people for whom the department received PCR or antigen laboratory results by day. This percent is the number of people who test positive for the first time divided by all the people tested that day, excluding people who have previously tested positive.