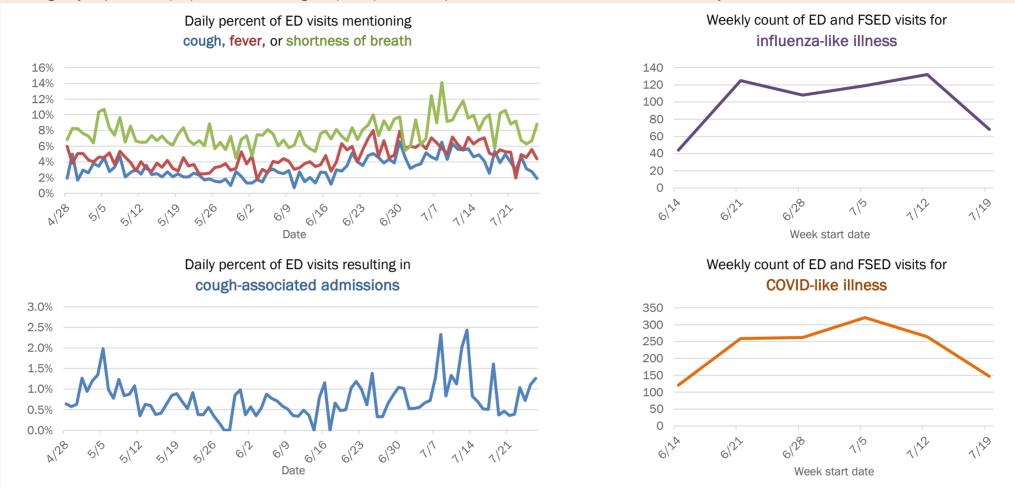

|
| 65-74 years | 534       | 9%  | 8            | 8%   | 117           | 27% | 24     | 35% |
| 75-84 years | 313       | 5%  | 7            | 7%   | 76            | 18% | 15     | 22% |
| 85+ years   | 168       | 3%  | 3            | 3%   | 53            | 12% | 14     | 21% |
| Unknown     | 2         | 0%  | 0            | 0%   | 0             | 0%  | 0      | 0%  |
| Total       | 5,883     |     | 105          |      | 431           |     | 68     |     |

#### Percent positivity for new cases

These counts include the number of people for whom the department received PCR or antigen laboratory results by day. This percent is the number of people who test positive for the first time divided by all the people tested that day, excluding people who have previously tested positive.







# **COVID-19: summary for Pinellas County**

Data through Jul 26, 2020 verified as of Jul 27, 2020 at 08:55 AM

Data in this report are provisional and subject to change.

| Cases: people with positive PC | CR or antig | en tes | t result     |      |       |        |       |                |        |       |       |              |       |            |       |       |      |       |       |        |        |                |        |        |         |       |        |
|--------------------------------|-------------|--------|--------------|------|-------|--------|-------|----------------|--------|-------|-------|--------------|-------|------------|-------|-------|------|-------|-------|--------|--------|----------------|--------|--------|---------|-------|--------|
| Total cases