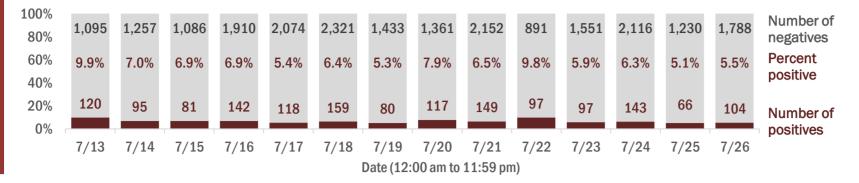

# **COVID-19: summary for Brevard County**

Data through Jul 26, 2020 verified as of Jul 27, 2020 at 08:55 AM

Data in this report are provisional and subject to change.

| Cases: people with positive PC | R or antige | en test result       |                                                        |                      |                      |               |              |         |                     |          |         |         |         |            |       |          |
|--------------------------------|-------------|----------------------|--------------------------------------------------------|----------------------|----------------------|---------------|--------------|---------|---------------------|----------|---------|---------|---------|------------|-------|----------|
| Total cases                    | 5,069       |                      |                                                        | Ca                   | ses in Florida       | a residents b | by date      | case    | e confi             | rmed     |         |         |         |            |       |          |
| Florida residents              | 5,049       | Cases                |                                                        |                      |                      | Med           | dian ag      | e       |                     |          |         |         |         |            |       |          |
| Non-Florida residents          | 20          | 00000                |                                                        |                      |                      |               | e+           |         | 22                  | 52       | ~       |         |         | 000        | 8 4   | ~        |
| Gender for Florida residents   |             | 0                    | 142<br>18<br>159                                       | .7<br>149            | 143                  | 45            | 50           | 42      | 20 2                | τ<br>Ω   | 48      | 45      | 43      | 49         | 51    | 48       |
| Men                            | 2,363       | 120<br>95<br>81      | <sup>+</sup> <sup>+</sup>                              |                      |                      | 104           |              |         |                     |          |         |         |         |            |       |          |
| Women                          | 2,658       | 0, 00                |                                                        | о<br>8<br>8          | 90,000               |               |              |         |                     |          |         |         |         |            |       |          |
| Unknown                        | 28          |                      |                                                        |                      |                      |               |              |         |                     |          |         |         |         |            |       |          |
| Age for Florida residents      |             | ω 4 Ω                | 9 1 8                                                  | 0 0 <del>1</del> 0   | 1 m 4 Ω              | မ က           | 4 D          | 9       | Γ, α                | ၀ တု     | 0       | с<br>Т  | 2       | <u>ω</u> 5 | ្រ ប  | 9        |
| Range                          | 0 - 105     | 7/13<br>7/14<br>7/15 | 7/16<br>7/17<br>7/18                                   | 7/19<br>7/20<br>7/21 | 7/23<br>7/24<br>7/25 | 7/26          | 7/14<br>7/15 | 7/16    | 7/17<br>7/18        | 7/19     | 7/20    | 7/21    | 7/22    | 7/23       | 7/25  | 7/26     |
| Median age                     | 41          |                      |                                                        |                      |                      |               |              |         |                     |          |         |         |         |            |       |          |
| Race, ethnicity                | Cas         |                      | Hospitalizations Deaths Outcomes for Florida residents |                      |                      |               |              |         |                     |          |         |         |         |            |       |          |
| White                          | 2,597       | 51%                  | 228                                                    | 65%                  | 46                   | 71%           |              | Brevard |                     |          |         |         |         |            |       |          |
| Hispanic                       | 433         | 9%                   | 35                                                     | 10%                  | 2                    | 3%            |              | Hos     | spitaliz            | ations   | 6       | 3       | 50      | •          |       | l cases) |
| Non-Hispanic                   | 1,969       | 39%                  | 181                                                    | 52%                  | 41                   | 63%           |              | Dea     | aths                |          |         |         | 65      | (1%        | of al | l cases) |
| Unknown ethnicity              | 195         | 4%                   | 12                                                     | 3%                   | 3                    | 5%            |              | Nev     | w deat              | hs       |         |         | 1       |            |       |          |
| Black                          | 481         | 10%                  | 48                                                     | 14%                  | 8                    | 12%           |              |         |                     |          |         |         |         |            |       |          |
| Hispanic                       | 21          | 0%                   | 3                                                      | 1%                   | 0                    | 0%            |              | Sta     | tewide              | e        |         |         |         |            |       |          |
| Non-Hispanic                   | 419         | 8%                   | 40                                                     | 11%                  | 7                    | 11%           |              | Hos     | spitaliz            | ations   | 6 2     | 24,3    | 32      | (6%        | of al | l cases) |
| Unknown ethnicity              | 41          | 1%                   | 5                                                      | 1%                   | 1                    | 2%            |              | Dea     | aths                |          |         | 5,9     | 31      | (1%        | of al | l cases) |
| Other                          | 414         | 8%                   | 26                                                     | 7%                   | 5                    | 8%            |              | Nev     | w deat              | hs       |         |         | 76      |            |       |          |
| Hispanic                       | 189         | 4%                   | 11                                                     | 3%                   | 0                    | 0%            |              | New     | / deaths            | are tho  | nco ida | ontific | d sin   | ne last    | renor |          |
| Non-Hispanic                   | 183         | 4%                   | 14                                                     | 4%                   | 3                    | 5%            |              | TNC W   | r ueatris           |          | 30 100  | entine  | Ju 3111 |            | терог | .•       |
| Unknown ethnicity              | 42          | 1%                   | 1                                                      | 0%                   | 2                    | 3%            |              | Cas     | ses in <sup>.</sup> | facility | y sta   | ff/re   | eside   | nts        |       |          |
| Unknown race                   | 1,557       | 31%                  | 48                                                     | 14%                  | 6                    | 9%            |              | Bre     | Brevard             |          |         |         |         |            |       |          |
| Hispanic                       | 31          | 1%                   | 1                                                      | 0%                   | 0                    | 0%            |              | Lon     | ng-term             | n care   |         | 4       | 43      | •          |       | l cases) |
| Non-Hispanic                   | 74          | 1%                   | 1                                                      | <b>O</b> %           | 0                    | 0%            |              | Cor     | rectior             | nal      |         |         | 3       | (0%        | of al | l cases) |
| Unknown ethnicity              | 1,452       | 29%                  | 46                                                     | 13%                  | 6                    | 9%            |              |         |                     |          |         |         |         |            |       |          |
| Total                          | 5,049       |                      | 350                                                    |                      | 65                   |               |              | Sta     | tewide              | Э        |         |         |         |            |       |          |
|                                |             |                      |                                                        |                      |                      |               |              | Lon     | ng-term             | n care   | 2       | 23,5    | 34      | (6%        | of al | l cases) |

#### Percent positivity for new cases

These counts include the number of people for whom the department received PCR or antigen laboratory results by day. This percent is the number of people who test positive for the first time divided by all the people tested that day, excluding people who have previously tested positive.