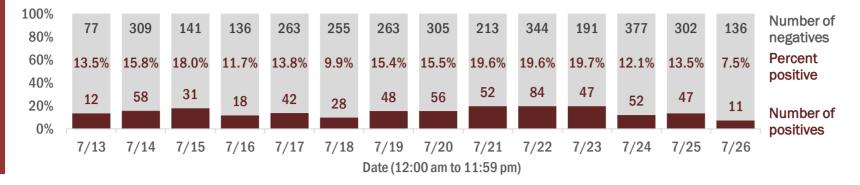

### **COVID-19: summary for Calhoun County**

Data through Jul 26, 2020 verified as of Jul 27, 2020 at 08:55 AM

Data in this report are provisional and subject to change.

| Age group   | All cases |     | New cases ( | (7/26)     | Hospitalizat | ions | Deaths |     |
|-------------|-----------|-----|-------------|------------|--------------|------|--------|-----|
| 0-4 years   | 2         | 1%  | 0           | <b>O</b> % | 0            | 0%   | 0      | 0%  |
| 5-14 years  | 6         | 2%  | 0           | 0%         | 0            | 0%   | 0      | 0%  |
| 15-24 years | 31        | 12% | 1           | 25%        | 2            | 8%   | 0      | 0%  |
| 25-34 years | 33        | 13% | 1           | 25%        | 0            | 0%   | 0      | 0%  |
| 35-44 years | 25        | 10% | 0           | 0%         | 3            | 12%  | 0      | 0%  |
| 45-54 years | 36        | 14% | 1           | 25%        | 1            | 4%   | 0      | 0%  |
| 55-64 years | 38        | 15% | 0           | 0%         | 3            | 12%  | 0      | 0%  |
| 65-74 years | 32        | 12% | 0           | 0%         | 6            | 24%  | 1      | 14% |
| 75-84 years | 34        | 13% | 1           | 25%        | 4            | 16%  | 2      | 29% |
| 85+ years   | 24        | 9%  | 0           | 0%         | 6            | 24%  | 4      | 57% |
| Unknown     | 0         | 0%  | 0           | 0%         | 0            | 0%   | 0      | 0%  |
| Total       | 261       |     | 4           |            | 25           |      | 7      |     |

#### Percent positivity for new cases

These counts include the number of people for whom the department received PCR or antigen laboratory results by day. This percent is the number of people who test positive for the first time divided by all the people tested that day, excluding people who have previously tested positive.