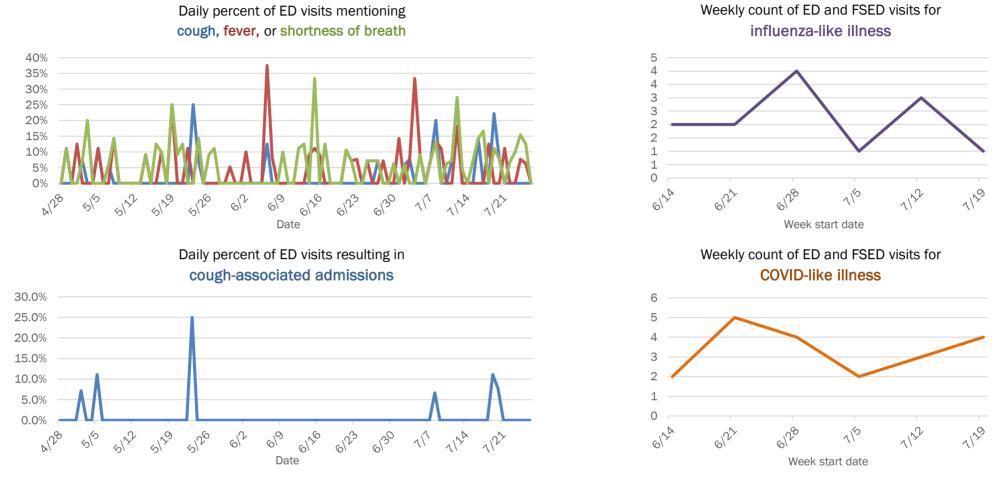

years | 11        | 13% | 0                | N/A | 0             | 0%  | 0      | N/A |
| 75-84 years | 3         | 4%  | 0                | N/A | 1             | 14% | 0      | N/A |
| 85+ years   | 3         | 4%  | 0                | N/A | 1             | 14% | 0      | N/A |
| Unknown     | 0         | 0%  | 0                | N/A | 0             | 0%  | 0      | N/A |
| Total       | 83        |     | 0                |     | 7             |     | 0      |     |

Percent positivity for new cases

These counts include the number of people for whom the department received PCR or antigen laboratory results by day. This percent is the number of people who test positive for the first time divided by all the people tested that day, excluding people who have previously tested positive.







## **COVID-19: summary for Lake County**

Data through Jul 26, 2020 verified as of Jul 27, 2020 at 08:55 AM

Data in this report are provisional and subject to change.

| Cases: people with positive PC | CR or antig | en test result                                    |                      |                      |        |                      |      |      |      |                                   |              |              |              |                |              |                |         |                       |     |
|--------------------------------|-------------|---------------------------------------------------|----------------------|----------------------|--------|----------------------|------|------|------|-----------------------------------|--------------|---------