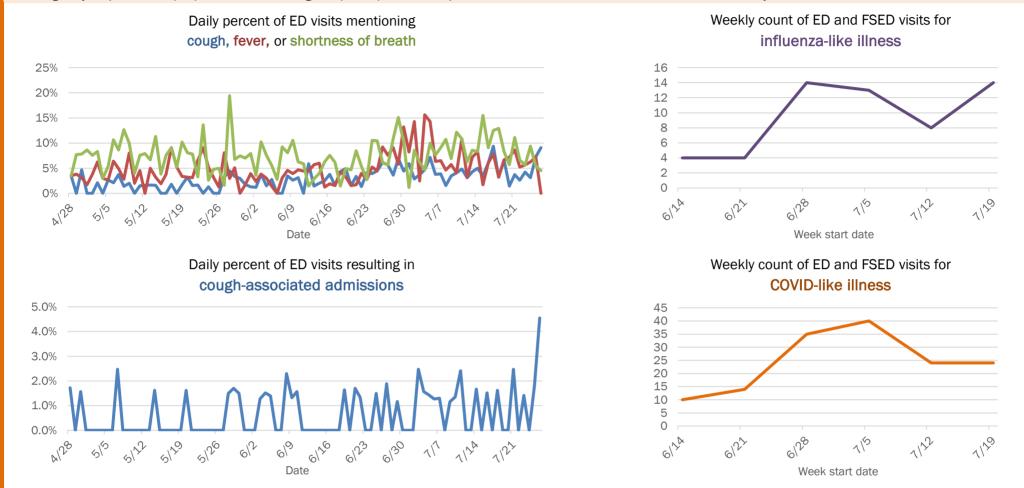

Percent positivity for new cases

These counts include the number of people for whom the department received PCR or antigen laboratory results by day. This percent is the number of people who test positive for the first time divided by all the people tested that day, excluding people who have previously tested positive.