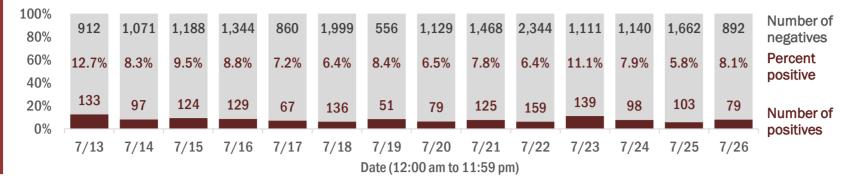

Percent positivity for new cases

These counts include the number of people for whom the department received PCR or antigen laboratory results by day. This percent is the number of people who test positive for the first time divided by all the people tested that day, excluding people who have previously tested positive.