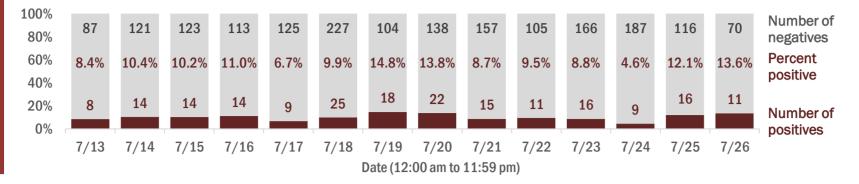

#### Percent positivity for new cases

These counts include the number of people for whom the department received PCR or antigen laboratory results by day. This percent is the number of people who test positive for the first time divided by all the people tested that day, excluding people who have previously tested positive.