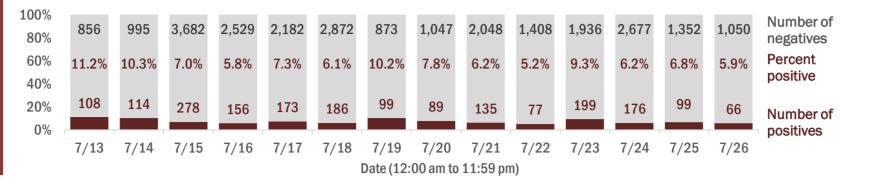

Percent positivity for new cases

These counts include the number of people for whom the department received PCR or antigen laboratory results by day. This percent is the number of people who test positive for the first time divided by all the people tested that day, excluding people who have previously tested positive.