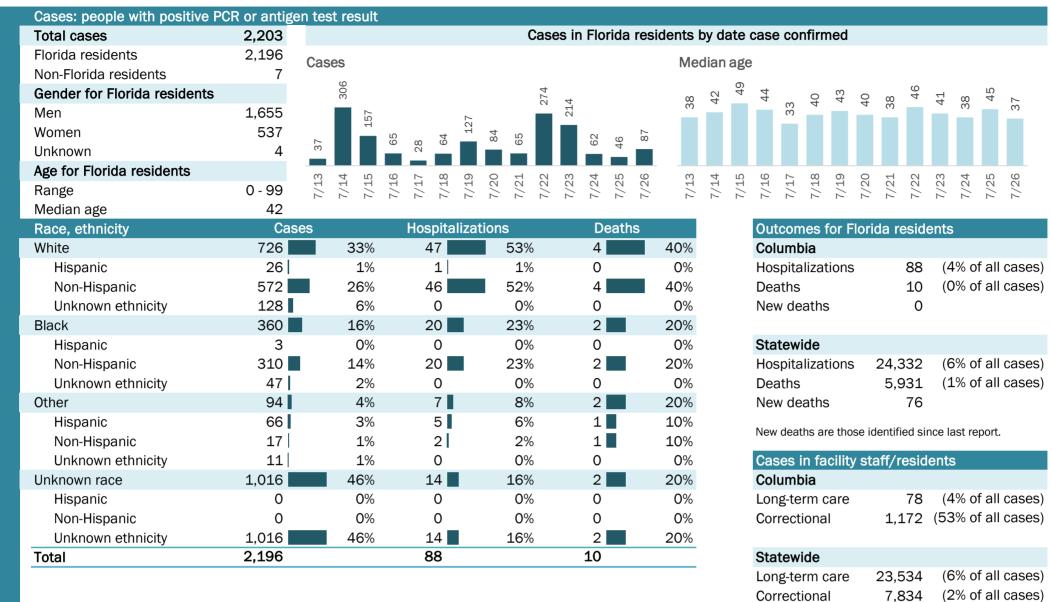

# **COVID-19: summary for Florida** Data through Jul 26, 2020 verified as of Jul 27, 2020 at 08:55 AM

Data in this report are provisional and subject to change.

| Cases: people with positive F | PCR or antig | gen tes | st result              |        |        |        |                 |       |        |        |        |        |                 |       |       |       |       |       |        |        |        |         |                |        |              |              |       |
|-------------------------------|--------------|---------|------------------------|--------|--------|--------|-----------------|-------|--------|--------|--------|--------|-----------------|-------|-------|-------|-------|-------|--------|--------|--------|---------|----------------|--------|--------------|--------------|-------|
| Total cases                   | 432,747      |         |                        |        |        |        |                 |       | Cas    | es ir  | n Floi | rida ı | resic           | lents | dy da | ate d | case  | con   | firm   | ed     |        |         |                |        |              |              |       |
| Florida residents             | 427,698      | Case    | es 5                   |        |        | 2      |                 |       |        | 7      | ы      |        |                 | Me    | dian  | age   | •     |       |        |        |        |         |                |        |              |              |       |
| Non-Florida residents         | 5,049        |         | 040 <b>%</b><br>13,815 | 11,251 | 30     | 12,462 | 10,476<br>).336 | H     | 89     | 12,437 | 12,145 | (0     |                 |       |       | -     |       | H     | H      | Ч      | H      | 2       | <del>, ,</del> | 2      | <del>L</del> | <del>L</del> | 43    |
| Gender for Florida residents  |              | 9,244   | 10,040                 | 11,    | 10,230 | ÷ ,    | 10,47<br>9.336  | 9,711 | 10,189 | Ĥ      | 17     | 9,336  | 8,901           | 41    | 41    | 40    | 41    | 41    | 4      | 41     | 41     | 42      | 41             | 42     | 41           | 4            | 4     |
| Men                           | 205,805      | ത       |                        |        |        |        | 0               |       |        |        |        | റ      | x0 <sup>°</sup> |       |       |       |       |       |        |        |        |         |                |        |              |              |       |
| Women                         | 218,574      |         |                        |        |        |        |                 |       |        |        |        |        |                 |       |       |       |       |       |        |        |        |         |                |        |              |              |       |
| Unknown                       | 3,319        |         |                        |        |        |        |                 |       |        |        |        |        |                 |       |       |       |       |       |        |        |        |         |                |        |              |              |       |
| Age for Florida residents     |              | ς<br>Ω  | L5 L4                  | Q      | ~      | 00 0   | 5 0             | 7     | 2      | 33     | 4      | ы<br>С | 0               | n     | 4     | Ŋ     | 9     | 2     | 00     | n      | 0      | 11      | 2              | 33     | 4            | ខ្ម          | 50    |
| Range                         | 0 - 108      | 7/1:    | 7/14<br>7/15           | 7/16   | 7/17   | 7/18   | 7/20            | 7/21  | 7/22   | 7/23   | 7/24   | 7/25   | 97.//           | 7/13  | 7/14  | 7/15  | 7/16  | 7/17  | 7/18   | 7/19   | 7/20   | 7/21    | 7/22           | 7/23   | 7/24         | 7/25         | 7/26  |
| Median age                    | 40           |         |                        |        |        |        |                 |       |        |        |        |        |                 |       |       |       |       |       |        |        |        |         |                |        |              |              |       |
| Race, ethnicity               |              | ses     |                        |        |        |        |                 |       |        |        |        |        |                 | nts   |       |       |       |       |        |        |        |         |                |        |              |              |       |
| White                         | 159,744      |         | 37%                    |        | 1,47   |        |                 | 59    |        |        | 949    |        |                 | 67%   |       |       | Flori |       |        |        |        |         |                |        |              |              |       |
| Hispanic                      | 70,369       |         | 16%                    |        |        | 9      |                 | 23    |        | ,      | 155    |        |                 | 19%   |       |       | Hos   | pital | lizat  | ions   | 2      | 24,3    |                | •      |              |              | ases) |
| Non-Hispanic                  | 72,628       |         | 17%                    | 8      | 3,32   |        |                 | 34    |        |        | 572    |        |                 | 43%   |       |       | Dea   |       |        |        |        | 5,9     |                | (19    | % of :       | all c        | ases) |
| Unknown ethnicity             | 16,747       | -       | 4%                     |        | 58     |        | _               |       | :%     |        | 222    |        |                 | 4%    |       |       | New   | dea   | aths   |        |        |         | 76             |        |              |              |       |
| Black                         | 62,840       |         | 15%                    | (      | 5,11   |        |                 | 25    |        | 1,:    | 233    |        |                 | 21%   |       |       | New   | death | ns are | e thos | se ide | entifie | d sin          | ce las | st repo      | ort.         |       |
| Hispanic                      | 2,874        |         | 1%                     |        | 28     |        |                 |       | .%     |        | 37     |        |                 | 1%    |       |       |       |       |        |        |        |         |                |        |              |              |       |
| Non-Hispanic                  | 50,990       |         | 12%                    | í      | ,      | 8      |                 | 23    |        | 1,     | 141    |        |                 | 19%   |       |       | Cas   |       | n fao  | cility | ' sta  | ff/re   | side           | ents   |              |              |       |
| Unknown ethnicity             | 8,976        |         | 2%                     |        | 19     |        |                 |       | .%     |        | 55     | _      |                 | 1%    |       |       | Flori |       |        |        |        |         |                |        |              |              |       |
| Other                         | 41,684       |         | 10%                    |        | 2,82   |        |                 | 12    |        |        | 467    | -      |                 | 8%    |       |       | Long  |       |        |        | 2      | 23,5    |                |        |              |              | ases) |
| Hispanic                      | 20,728       |         | 5%                     | -      | L,73   | _      |                 |       | %      |        | 238    |        |                 | 4%    |       |       | Corr  | ecti  | onal   |        |        | 7,8     | 34             | (29    | % of :       | all c        | ases) |
| Non-Hispanic                  | 10,960       |         | 3%                     |        | 93     | _      |                 |       | .%     |        | 179    |        |                 | 3%    |       |       |       |       |        |        |        |         |                |        |              |              |       |
| Unknown ethnicity             | 9,996        |         | 2%                     |        | 16     |        |                 |       | .%     |        | 50     |        |                 | 1%    |       |       |       |       |        |        |        |         |                |        |              |              |       |
| Unknown race                  | 163,430      |         | 38%                    |        | 91     | -      |                 |       | .%     |        | 282    |        |                 | 5%    |       |       |       |       |        |        |        |         |                |        |              |              |       |
| Hispanic                      | 12,953       | -       | 3%                     |        | 19     |        |                 |       | .%     |        | 45     |        |                 | 1%    |       |       |       |       |        |        |        |         |                |        |              |              |       |
| Non-Hispanic                  | 2,993        |         | 1%                     |        | 7      |        |                 |       | %      |        | 23     |        |                 | 0%    |       |       |       |       |        |        |        |         |                |        |              |              |       |
| Unknown ethnicity             | 147,484      |         | 34%                    |        | 64     | -      |                 | 3     | %      |        | 214    |        |                 | 4%    |       |       |       |       |        |        |        |         |                |        |              |              |       |
| Total                         | 427,698      |         |                        | 24     | 1,33   | 2      |                 |       |        | 5,9    | 931    |        |                 |       |       |       |       |       |        |        |        |         |                |        |              |              |       |