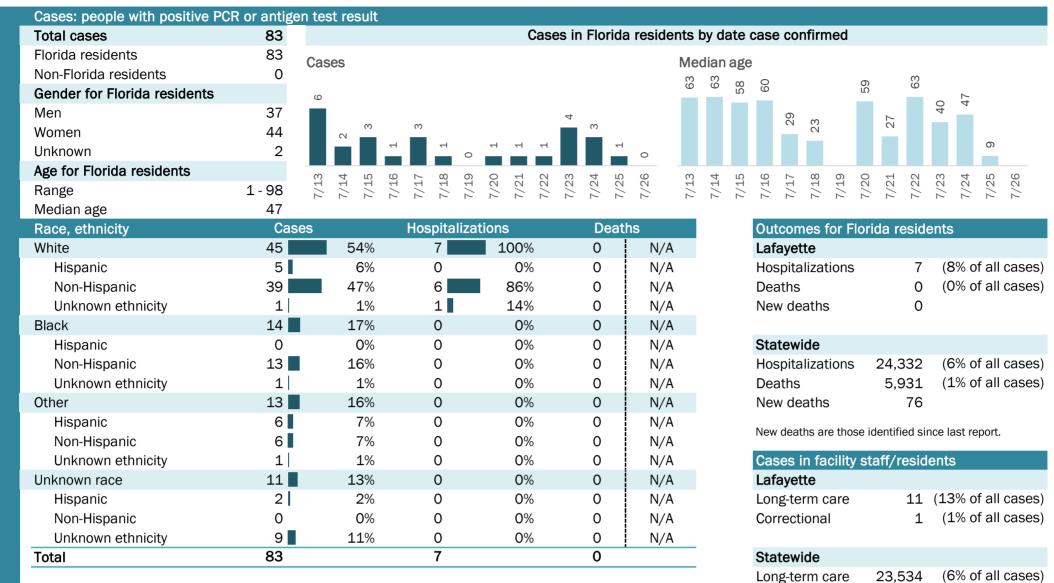

# **COVID-19: summary for Alachua County**

Data through Jul 26, 2020 verified as of Jul 27, 2020 at 08:55 AM

Data in this report are provisional and subject to change.

| Cases: people with positive PC | R or antig | en test re   | sult         |              |          |      |        |      |              |      |        |      |      |                                           |        |        |        |       |         |        |       |        |        |       |
|--------------------------------|------------|--------------|--------------|--------------|----------|------|--------|------|--------------|------|--------|------|------|-------------------------------------------|--------|--------|--------|-------|---------|--------|-------|--------|--------|-------|
| Total cases                    | 3,186      |              |              |              |          | (    | Cases  | s in | Florida      | resi | idents | by d | ate  | case                                      | con    | firm   | ed     |       |         |        |       |        |        |       |
| Florida residents              | 3,138      | Cases        |              |              |          |      |        |      |              |      | Me     | dian | age  | ŀ                                         |        |        |        |       |         |        |       |        |        |       |
| Non-Florida residents          | 48         | 04000        |              |              |          |      |        |      |              |      | 1110   |      | 490  |                                           |        |        |        | _     |         |        |       |        |        |       |
| Gender for Florida residents   |            | 87           | 72<br>37     | 82           |          | 73   | 81     | 91   | 9<br>91      |      | 33     | 39   | 33   | 35                                        | 37     | 31     | 30     | 40    | 35      | 38     | 0     | 37     | 30     | 66    |
| Men                            | 1,456      | 63           | 72<br>67     | 03           | 64<br>54 | 2    |        |      | 69           | 4    | (.)    |      | (.)  |                                           |        | Ś      |        |       |         |        | 29    |        | ñ      |       |
| Women                          | 1,677      |              |              |              |          |      |        |      |              | 4    |        |      |      |                                           |        |        |        |       |         |        |       |        |        |       |
| Unknown                        | 5          |              |              |              |          |      |        |      |              |      |        |      |      |                                           |        |        |        |       |         |        |       |        |        |       |
| Age for Florida residents      |            | ω 4          | പറ           | 200          | 0, 0     | →    | 2      | ო    | 4 U          | 9    | Ω.     | 4    | ß    | 9                                         | 2      | 00     | ດ      | 0     | -       | 2      | ო     | 4      | ഹ      | 9     |
| Range                          | 0 - 103    | 7/13<br>7/14 | 7/15<br>7/16 | 7/17<br>7/18 | 7/19     | 7/21 | 7/22   | 7/23 | 7/24<br>7/25 | 7/26 | 7/13   | 7/14 | 7/15 | 7/16                                      | 7/17   | 7/18   | 7/19   | 7/20  | 7/21    | 7/22   | 7/23  | 7/24   | 7/25   | 7/26  |
| Median age                     | 30         |              |              |              |          |      |        |      |              |      |        |      |      |                                           |        |        |        |       |         |        |       |        |        |       |
| Race, ethnicity                | Cas        | ses          |              | Hospita      | lizatior | າຣ   |        |      | Death        | າຣ   |        |      |      | Out                                       | com    | es f   | or F   | lorid | a re    | side   | nts   |        |        |       |
| White                          | 1,057      | 3            | 4%           | 55           |          | 43%  | ,<br>5 |      | 11           |      | 55%    |      |      | Outcomes for Florida residents<br>Alachua |        |        |        |       |         |        |       |        |        |       |
| Hispanic                       | 129        |              | 4%           | 1            |          | 1%   | ,<br>5 |      | 0            |      | 0%     |      |      | Alachua<br>Hospitalizations 129 (4% of    |        |        |        |       |         | all ca | ases) |        |        |       |
| Non-Hispanic                   | 857        | 2            | 7%           | 52           |          | 40%  | ,<br>5 |      | 11           |      | 55%    |      |      | Dea                                       | ths    |        |        |       |         | 20     | (1)   | % of   | all ca | ases) |
| Unknown ethnicity              | 71         |              | 2%           | 2            |          | 2%   | ,<br>D |      | 0            |      | 0%     |      |      | Nev                                       | / dea  | aths   |        |       |         | 0      |       |        |        |       |
| Black                          | 839        | 2            | 7%           | 63           |          | 49%  | ,<br>D |      | 8            |      | 40%    |      |      |                                           |        |        |        |       |         |        |       |        |        |       |
| Hispanic                       | 6          |              | 0%           | 0            |          | 0%   | ,<br>5 |      | 0            |      | 0%     |      |      | Sta                                       | tewio  | de     |        |       |         |        |       |        |        |       |
| Non-Hispanic                   | 799        | 2            | 5%           | 61           |          | 47%  | ,<br>D |      | 8            |      | 40%    |      |      | Hos                                       | pital  | izati  | ions   | 2     | 24,3    | 32     | (69   | % of   | all ca | ases) |
| Unknown ethnicity              | 34         |              | 1%           | 2            |          | 2%   | ,<br>D |      | 0            |      | 0%     |      |      | Dea                                       | ths    |        |        |       | 5,9     | 31     | (19   | % of   | all ca | ases) |
| Other                          | 409        | 1            | 3%           | 6            |          | 5%   | ,<br>D |      | 1            |      | 5%     |      |      | Nev                                       | / dea  | aths   |        |       |         | 76     |       |        |        |       |
| Hispanic                       | 269        |              | 9%           | 4            |          | 3%   | ,<br>ວ |      | 0            |      | 0%     |      |      | Now                                       | dooth  |        | +hai   | a ida | +ifia   | ed sin |       | ot rop | ort    |       |
| Non-Hispanic                   | 120        |              | 4%           | 2            |          | 2%   | ,<br>D |      | 1            |      | 5%     |      |      | new                                       | ueau   | is are |        | seiue | :iiiiie | eu sin | ce la | strep  | ort.   |       |
| Unknown ethnicity              | 20         |              | 1%           | 0            |          | 0%   | ,<br>> |      | 0            |      | 0%     |      |      | Cas                                       | es ir  | n fao  | cility | ' sta | ff/re   | eside  | ents  |        |        |       |
| Unknown race                   | 833        | 2            | 7%           | 5            |          | 4%   | ,<br>> |      | 0            |      | 0%     |      |      | Alac                                      | chua   | l      |        |       |         |        |       |        |        |       |
| Hispanic                       | 23         |              | 1%           | 0            |          | 0%   | ,<br>> |      | 0            |      | 0%     |      |      | Lon                                       | g-ter  | m ca   | are    |       |         | 92     | (39   | % of   | all ca | ases) |
| Non-Hispanic                   | 6          |              | 0%           | 0            |          | 0%   | ,<br>D |      | 0            |      | 0%     |      |      | Cor                                       | rectio | onal   |        |       |         | 25     | (19   | % of   | all ca | ases) |
| Unknown ethnicity              | 804        | 2            | 6%           | 5            |          | 4%   | ,<br>D |      | 0            |      | 0%     |      |      |                                           |        |        |        |       |         |        |       |        |        |       |
| Total                          | 3,138      |              |              | 129          |          |      |        |      | 20           |      |        |      |      | Sta                                       | tewi   | de     |        |       |         |        |       |        |        |       |
|                                |            |              |              |              |          |      |        |      |              |      |        |      |      | Lon                                       | g-ter  | m ca   | are    | 2     | 23,5    | 34     | (69   | % of   | all ca | ases) |

7,834 (2% of all cases)

Correctional

| Age group   | All cases |     | New cases (7 | /26) | Hospitalizat | tions | Deaths |     |
|-------------|-----------|-----|--------------|------|--------------|-------|--------|-----|
| 0-4 years   | 45        | 1%  | 1            | 2%   | 1            | 1%    | 0      | 0%  |
| 5-14 years  | 108       | 3%  | 2            | 5%   | 1            | 1%    | 0      | 0%  |
| 15-24 years | 914       | 29% | 11           | 25%  | 4            | 3%    | 0      | 0%  |
| 25-34 years | 735       | 23% | 7            | 16%  | 13           | 10%   | 0      | 0%  |
| 35-44 years | 372       | 12% | 5            | 11%  | 6            | 5%    | 0      | 0%  |
| 45-54 years | 355       | 11% | 7            | 16%  | 19           | 15%   | 1      | 5%  |
| 55-64 years | 298       | 9%  | 3            | 7%   | 19           | 15%   | 1      | 5%  |
| 65-74 years | 192       | 6%  | 6            | 14%  | 36           | 28%   | 9      | 45% |
| 75-84 years | 80        | 3%  | 1            | 2%   | 17           | 13%   | 5      | 25% |
| 85+ years   | 37        | 1%  | 1            | 2%   | 13           | 10%   | 4      | 20% |
| Unknown     | 2         | 0%  | 0            | 0%   | 0            | 0%    | 0      | 0%  |
| Total       | 3,138     |     | 44           |      | 129          |       | 20     |     |