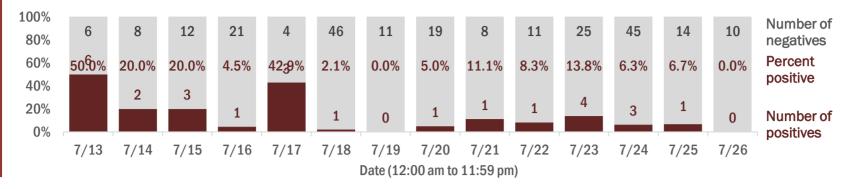

#### Percent positivity for new cases

These counts include the number of people for whom the department received PCR or antigen laboratory results by day. This percent is the number of people who test positive for the first time divided by all the people tested that day, excluding people who have previously tested positive.