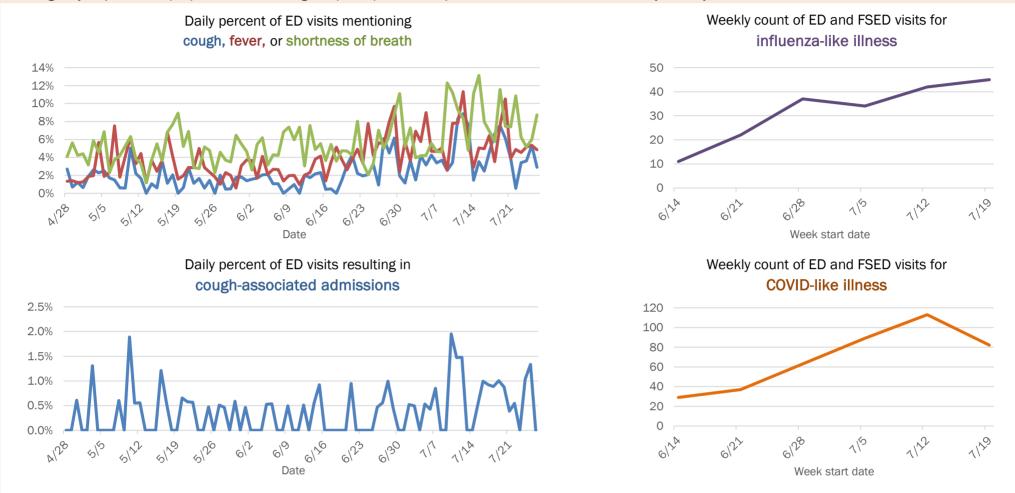

|
| 65-74 years | 234       | 8%  | 8            | 18%  | 16           | 17%  | 2      | 13% |
| 75-84 years | 104       | 4%  | 1            | 2%   | 21           | 22%  | 5      | 33% |
| 85+ years   | 39        | 1%  | 0            | 0%   | 5            | 5%   | 2      | 13% |
| Unknown     | 0         | 0%  | 0            | 0%   | 0            | 0%   | 0      | 0%  |
| Total       | 2,967     |     | 45           |      | 95           |      | 15     |     |

#### Percent positivity for new cases

These counts include the number of people for whom the department received PCR or antigen laboratory results by day. This percent is the number of people who test positive for the first time divided by all the people tested that day, excluding people who have previously tested positive.







### **COVID-19: summary for Bradford County**

Data through Jul 26, 2020 verified as of Jul 27, 2020 at 08:55 AM

Data in this report are provisional and subject to change.



| Age group   | All cases |     | New cases ( | 7/26) | Hospitalizati | ons | Deaths |     |
|-------------|-----------|-----|-------------|-------|---------------|-----|--------|-----|
| 0-4 years   | 6         | 3%  | 0           | 0%    | 0             | 0%  | 0      | 0%  |
| 5-14 years  | 10        | 4%  | 0           | 0%    | 0             | 0%  | 0      | 0%  |
| 15-24 years | 38        | 16% | 0           | 0%    | 1             | 4%  | 0      | 0%  |
| 25-34 years | 30        | 13% | 1           | 33%   | 1             | 4%  | 0      | 0%  |
| 35-44 years | 38        | 16% | 1           | 33%   | 1