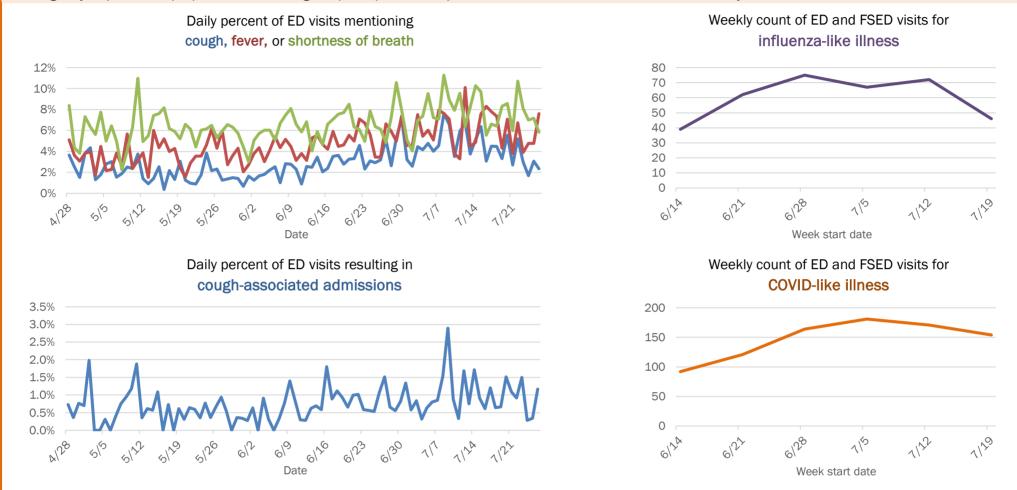

Percent positivity for new cases

These counts include the number of people for whom the department received PCR or antigen laboratory results by day. This percent is the number of people who test positive for the first time divided by all the people tested that day, excluding people who have previously tested positive.