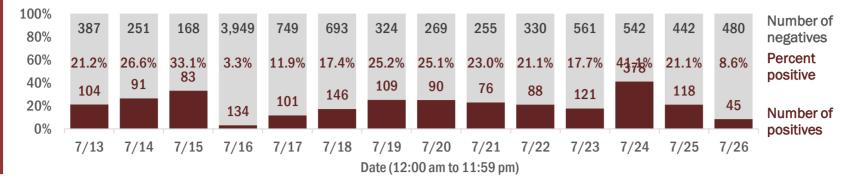

Percent positivity for new cases

These counts include the number of people for whom the department received PCR or antigen laboratory results by day. This percent is the number of people who test positive for the first time divided by all the people tested that day, excluding people who have previously tested positive.