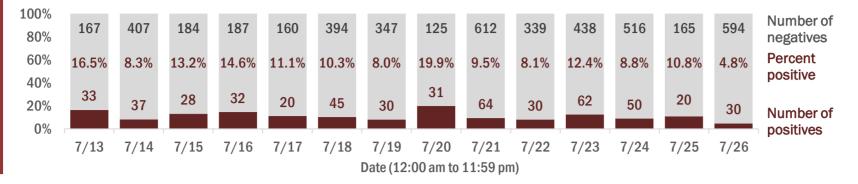

#### Percent positivity for new cases

These counts include the number of people for whom the department received PCR or antigen laboratory results by day. This percent is the number of people who test positive for the first time divided by all the people tested that day, excluding people who have previously tested positive.