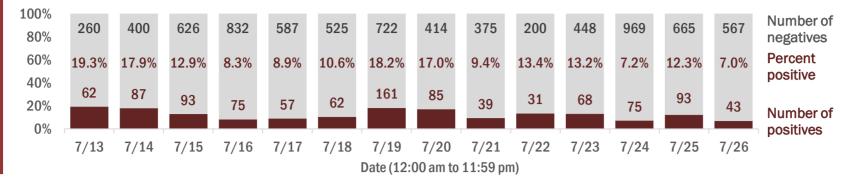

#### Percent positivity for new cases

These counts include the number of people for whom the department received PCR or antigen laboratory results by day. This percent is the number of people who test positive for the first time divided by all the people tested that day, excluding people who have previously tested positive.