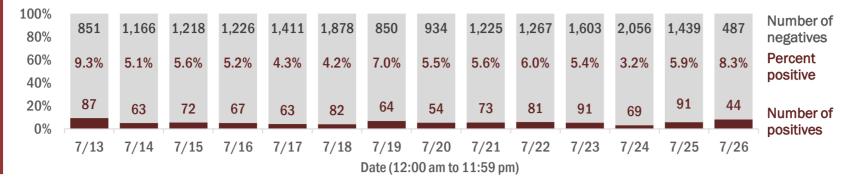

# **COVID-19: summary for Alachua County**

Data through Jul 26, 2020 verified as of Jul 27, 2020 at 08:55 AM

Data in this report are provisional and subject to change.

| Cases: people with positive PC | R or antig | en test re   | sult         |              |          |      |        |      |              |      |        |      |      |                                           |        |        |        |       |         |        |       |        |        |       |
|--------------------------------|------------|--------------|--------------|--------------|----------|------|--------|------|--------------|------|--------|------|------|-------------------------------------------|--------|--------|--------|-------|---------|--------|-------|--------|--------|-------|
| Total cases                    | 3,186      |              |              |              |          | (    | Cases  | s in | Florida      | resi | idents | by d | ate  | case                                      | con    | firm   | ed     |       |         |        |       |        |        |       |
| Florida residents              | 3,138      | Cases        |              |              |          |      |        |      |              |      | Me     | dian | age  | ŀ                                         |        |        |        |       |         |        |       |        |        |       |
| Non-Florida residents          | 48         | 04000        |              |              |          |      |        |      |              |      | 1110   |      | 490  |                                           |        |        |        | _     |         |        |       |        |        |       |
| Gender for Florida residents   |            | 87           | 72<br>37     | 82           |          | 73   | 81     | 91   | 9<br>91      |      | 33     | 39   | 33   | 35                                        | 37     | 31     | 30     | 40    | 35      | 38     | 0     | 37     | 30     | 66    |
| Men                            | 1,456      | 63           | 72<br>67     | 03           | 64<br>54 | 2    |        |      | 69           | 4    | (.)    |      | (.)  |                                           |        | Ś      |        |       |         |        | 29    |        | ñ      |       |
| Women                          | 1,677      |              |              |              |          |      |        |      |              | 4    |        |      |      |                                           |        |        |        |       |         |        |       |        |        |       |
| Unknown                        | 5          |              |              |              |          |      |        |      |              |      |        |      |      |                                           |        |        |        |       |         |        |       |        |        |       |
| Age for Florida residents      |            | ω 4          | പറ           | 200          | 0, 0     | →    | 2      | ო    | 4 U          | 9    | Ω.     | 4    | ß    | 9                                         | 2      | 00     | ດ      | 0     | -       | 2      | ო     | 4      | ഹ      | 9     |
| Range                          | 0 - 103    | 7/13<br>7/14 | 7/15<br>7/16 | 7/17<br>7/18 | 7/19     | 7/21 | 7/22   | 7/23 | 7/24<br>7/25 | 7/26 | 7/13   | 7/14 | 7/15 | 7/16                                      | 7/17   | 7/18   | 7/19   | 7/20  | 7/21    | 7/22   | 7/23  | 7/24   | 7/25   | 7/26  |
| Median age                     | 30         |              |              |              |          |      |        |      |              |      |        |      |      |                                           |        |        |        |       |         |        |       |        |        |       |
| Race, ethnicity                | Cas        | ses          |              | Hospita      | lizatior | າຣ   |        |      | Death        | າຣ   |        |      |      | Out                                       | com    | es f   | or F   | lorid | a re    | side   | nts   |        |        |       |
| White                          | 1,057      | 3            | 4%           | 55           |          | 43%  | ,<br>5 |      | 11           |      | 55%    |      |      | Outcomes for Florida residents<br>Alachua |        |        |        |       |         |        |       |        |        |       |
| Hispanic                       | 129        |              | 4%           | 1            |          | 1%   | ,<br>5 |      | 0            |      | 0%     |      |      | Alachua<br>Hospitalizations 129 (4% of    |        |        |        |       |         | all ca | ases) |        |        |       |
| Non-Hispanic                   | 857        | 2            | 7%           | 52           |          | 40%  | ,<br>5 |      | 11           |      | 55%    |      |      | Dea                                       | ths    |        |        |       |         | 20     | (1)   | % of   | all ca | ases) |
| Unknown ethnicity              | 71         |              | 2%           | 2            |          | 2%   | ,<br>D |      | 0            |      | 0%     |      |      | Nev                                       | / dea  | aths   |        |       |         | 0      |       |        |        |       |
| Black                          | 839        | 2            | 7%           | 63           |          | 49%  | ,<br>D |      | 8            |      | 40%    |      |      |                                           |        |        |        |       |         |        |       |        |        |       |
| Hispanic                       | 6          |              | 0%           | 0            |          | 0%   | ,<br>5 |      | 0            |      | 0%     |      |      | Sta                                       | tewio  | de     |        |       |         |        |       |        |        |       |
| Non-Hispanic                   | 799        | 2            | 5%           | 61           |          | 47%  | ,<br>D |      | 8            |      | 40%    |      |      | Hos                                       | pital  | izati  | ions   | 2     | 24,3    | 32     | (69   | % of   | all ca | ases) |
| Unknown ethnicity              | 34         |              | 1%           | 2            |          | 2%   | ,<br>D |      | 0            |      | 0%     |      |      | Dea                                       | ths    |        |        |       | 5,9     | 31     | (19   | % of   | all ca | ases) |
| Other                          | 409        | 1            | 3%           | 6            |          | 5%   | ,<br>D |      | 1            |      | 5%     |      |      | Nev                                       | / dea  | aths   |        |       |         | 76     |       |        |        |       |
| Hispanic                       | 269        |              | 9%           | 4            |          | 3%   | ,<br>ວ |      | 0            |      | 0%     |      |      | Now                                       | dooth  |        | +hai   | a ida | +ifia   | ed sin |       | ot rop | ort    |       |
| Non-Hispanic                   | 120        |              | 4%           | 2            |          | 2%   | ,<br>D |      | 1            |      | 5%     |      |      | new                                       | ueau   | is are |        | seiue | :iiiiie | eu sin | ce la | strep  | ort.   |       |
| Unknown ethnicity              | 20         |              | 1%           | 0            |          | 0%   | ,<br>> |      | 0            |      | 0%     |      |      | Cas                                       | es ir  | n fao  | cility | ' sta | ff/re   | eside  | ents  |        |        |       |
| Unknown race                   | 833        | 2            | 7%           | 5            |          | 4%   | ,<br>> |      | 0            |      | 0%     |      |      | Alac                                      | chua   | l      |        |       |         |        |       |        |        |       |
| Hispanic                       | 23         |              | 1%           | 0            |          | 0%   | ,<br>> |      | 0            |      | 0%     |      |      | Lon                                       | g-ter  | m ca   | are    |       |         | 92     | (39   | % of   | all ca | ases) |
| Non-Hispanic                   | 6          |              | 0%           | 0            |          | 0%   | ,<br>D |      | 0            |      | 0%     |      |      | Cor                                       | rectio | onal   |        |       |         | 25     | (19   | % of   | all ca | ases) |
| Unknown ethnicity              | 804        | 2            | 6%           | 5            |          | 4%   | ,<br>D |      | 0            |      | 0%     |      |      |                                           |        |        |        |       |         |        |       |        |        |       |
| Total                          | 3,138      |              |              | 129          |          |      |        |      | 20           |      |        |      |      | Sta                                       | tewi   | de     |        |       |         |        |       |        |        |       |
|                                |            |              |              |              |          |      |        |      |              |      |        |      |      | Lon                                       | g-ter  | m ca   | are    | 2     | 23,5    | 34     | (69   | % of   | all ca | ases) |

#### Percent positivity for new cases

These counts include the number of people for whom the department received PCR or antigen laboratory results by day. This percent is the number of people who test positive for the first time divided by all the people tested that day, excluding people who have previously tested positive.