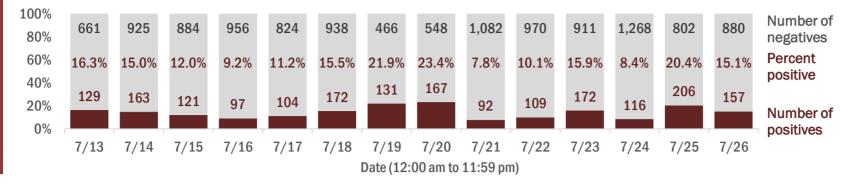

Percent positivity for new cases

These counts include the number of people for whom the department received PCR or antigen laboratory results by day. This percent is the number of people who test positive for the first time divided by all the people tested that day, excluding people who have previously tested positive.