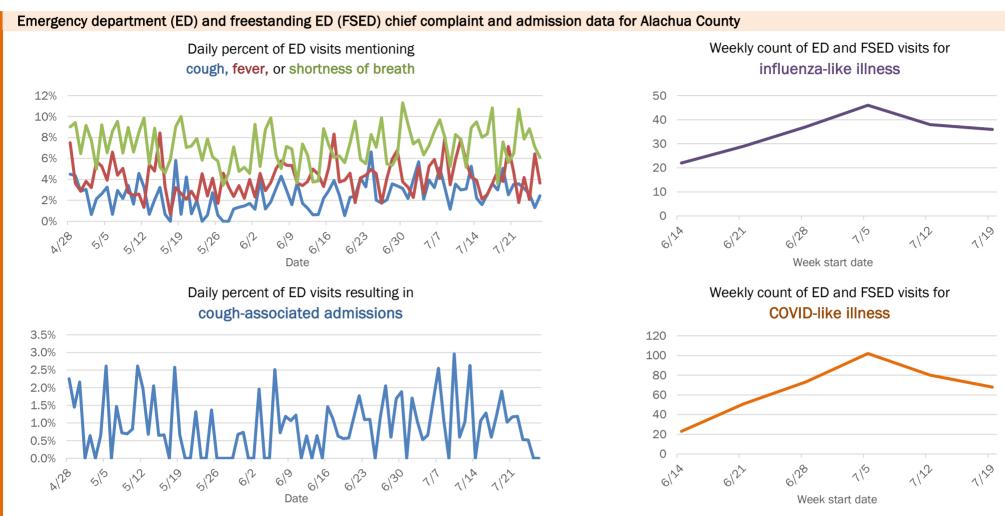

65-74 years | 192       | 6%  | 6            | 14%  | 36           | 28%   | 9      | 45% |
| 75-84 years | 80        | 3%  | 1            | 2%   | 17           | 13%   | 5      | 25% |
| 85+ years   | 37        | 1%  | 1            | 2%   | 13           | 10%   | 4      | 20% |
| Unknown     | 2         | 0%  | 0            | 0%   | 0            | 0%    | 0      | 0%  |
| Total       | 3,138     |     | 44           |      | 129          |       | 20     |     |

#### Percent positivity for new cases

These counts include the number of people for whom the department received PCR or antigen laboratory results by day. This percent is the number of people who test positive for the first time divided by all the people tested that day, excluding people who have previously tested positive.





# **COVID-19: summary for Baker County**

Data through Jul 26, 2020 verified as of Jul 27, 2020 at 08:55 AM

Data in this report are provisional and subject to change.

| Cases: people with positive PC | R or antige | n test result                |                                                        |                      |                      |            |                  |        |              |              | _     |                |           |       |  |  |  |
|--------------------------------|-------------|------------------------------|--------------------------------------------------------|----------------------|----------------------|------------|------------------|--------|--------------|--------------|-------|----------------|-----------|-------|--|--|--|
| Total cases