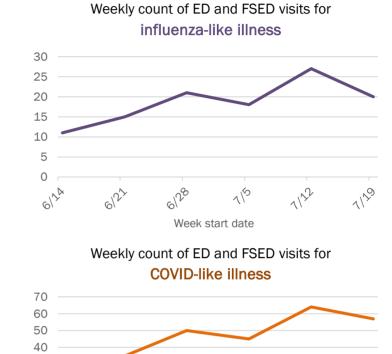

| 14%   | 22           | 17%  | 4      | 31% |
| 75-84 years | 60        | 5%  | 0            | 0%    | 25           | 19%  | 3      | 23% |
| 85+ years   | 29        | 2%  | 0            | 0%    | 11           | 8%   | 0      | 0%  |
| Unknown     | 1         | 0%  | 0            | 0%    | 0            | 0%   | 0      | 0%  |
| Total       | 1,176     |     | 7            |       | 132          |      | 13     |     |

#### Percent positivity for new cases

5122

solfs

A128

These counts include the number of people for whom the department received PCR or antigen laboratory results by day. This percent is the number of people who test positive for the first time divided by all the people tested that day, excluding people who have previously tested positive.







619

Date

6/2





The Electronic Surveillance System for the Early Notification of Community-Based Epidemics (ESSENCE-FL) includes chief complaint data from 211 of 212 Florida EDs and 77 of 80 Florida FSEDs. Data are transmitted electronically to ESSENCE-FL daily or hourly.

1122

7120

117

# **COVID-19: summary for Santa Rosa County**

Data through Jul 26, 2020 verified as of Jul 27, 2020 at 08:55 AM

Data in this report are provisional and subject to change.

| Cases: people with positive PC | CR or antig | gen test result      |                              |                      |                      |         |            |             |        |              |          |        |       |         |        |        |            |          |
|--------------------------------|-------------|---------