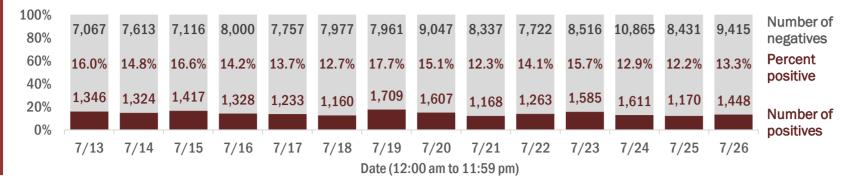

# **COVID-19: summary for Broward County**

Data through Jul 26, 2020 verified as of Jul 27, 2020 at 08:55 AM

Data in this report are provisional and subject to change.

| Cases: people with positive P | CR or antig | en test result          |                               |                         |                         |                      |              |        |          |         |              |         |          |            |        |
|-------------------------------|-------------|-------------------------|-------------------------------|-------------------------|-------------------------|----------------------|--------------|--------|----------|---------|--------------|---------|----------|------------|--------|
| Total cases                   | 50,784      |                         |                               | Ca                      | ases in Florid          | da residents         | by date      | case c | onfirm   | ed      |              |         |          |            |        |
| Florida residents             | 50,296      | Cases                   |                               |                         |                         | Me                   | edian ag     | е      |          |         |              |         |          |            |        |
| Non-Florida residents         | 488         |                         |                               | 60                      | 11 35                   |                      | -            |        |          |         | 0            | -       | 0        |            | N      |
| Gender for Florida residents  |             | 1,346<br>1,324<br>1,417 | 1,328<br>1,233<br>1,160       | 1,709<br>1,607<br>1,168 | 1,263<br>1,585<br>1,611 | 1,1/0<br>1,448<br>37 | 40<br>39     | 40     | 40       | 37      | 40           | 39      | 40<br>28 | 30 C       | 42     |
| Men                           | 24,024      | ਜੋ ਜੋ ਜੋ                | 1,1<br>1,2<br>1,2<br>1,2      |                         |                         |                      |              |        |          |         |              |         |          |            |        |
| Women                         | 26,019      |                         |                               |                         |                         |                      |              |        |          |         |              |         |          |            |        |
| Unknown                       | 253         |                         |                               |                         |                         |                      |              |        |          |         |              |         |          |            |        |
| Age for Florida residents     |             | ω 4 Ω                   | 9 - 7 8                       | 6 0 T                   | δ <u>ω</u> 4 ι          | ဂ ပ က                | 4 D          | 9 1    | . 00     | o o     | 2 1          | 2       | 0 2      | រ រ        | 9      |
| Range                         | 0 - 102     | 7/13<br>7/14<br>7/15    | 7/16<br>7/17<br>7/18          | 7/19<br>7/20<br>7/21    | 7/22<br>7/23<br>7/24    | 7/13<br>7/13         | 7/14<br>7/15 | 7/17   | 7/18     | 7/19    | 1/21<br>7/21 | 7/22    | 7/23     | 7/25       | 7/26   |
| Median age                    | 39          |                         |                               |                         | Dea                     |                      |              |        |          |         |              |         |          |            |        |
| Race, ethnicity               | Cas         |                         | Hospital                      |                         |                         | Outco                | mes fo       | or Flo | rida r   | eside   | nts          |         |          |            |        |
| White                         | 17,360      |                         | 35% 1,353 44% 306 50% Broward |                         |                         |                      |              |        |          |         |              |         |          |            |        |
| Hispanic                      | 9,386       |                         | 604                           | 20%                     | 74                      |                      |              | Hospi  | talizati | ons     | 3,           | 072     |          |            | cases) |
| Non-Hispanic                  | 6,399       |                         | 741                           | 24%                     | 231                     | 38%                  |              | Death  | S        |         | (            | 607     | (1%      | of al      | cases) |
| Unknown ethnicity             | 1,575       | 3%                      | 8                             | 0%                      | 1                       | 0%                   |              | New c  | leaths   |         |              | 2       |          |            |        |
| Black                         | 13,066      | 26%                     | 1,334                         | 43%                     | 239                     | 39%                  |              |        |          |         |              |         |          |            |        |
| Hispanic                      | 815         | 2%                      | 88                            | 3%                      | 8                       | 1%                   |              | State  | wide     |         |              |         |          |            |        |
| Non-Hispanic                  | 10,317      | 21%                     | 1,242                         | 40%                     | 230                     | 38%                  |              | Hospi  | talizati | ons     | 24,3         | 332     | (6%      | of al      | cases) |
| Unknown ethnicity             | 1,934       | 4%                      | 4                             | 0%                      | 1                       | 0%                   |              | Death  | S        |         | 5,9          | 931     | (1%      | of al      | cases) |
| Other                         | 4,229       | 8%                      | 315                           | 10%                     | 45                      | 7%                   |              | New c  | leaths   |         |              | 76      |          |            |        |
| Hispanic                      | 2,018       | 4%                      | 173                           | 6%                      | 15                      | 2%                   |              | Now do | aths are | those   | idontif      | iod cin | oo laat  | roport     |        |
| Non-Hispanic                  | 1,380       | 3%                      | 135                           | 4%                      | 27                      | 4%                   |              | New de | ausare   | those   | luentii      | ieu sin | ce last  | report     |        |
| Unknown ethnicity             | 831         | 2%                      | 7                             | 0%                      | 3                       | 0%                   |              | Cases  | s in fac | ility s | staff/I      | eside   | ents     |            |        |
| Unknown race                  | 15,641      | 31%                     | 70                            | 2%                      | 17                      | 3%                   |              | Browa  | ard      |         |              |         |          |            |        |
| Hispanic                      | 4,114       | 8%                      | 44                            | 1%                      | 9                       | 1%                   |              | Long-t | erm ca   | are     | 1,           | 513     | (3%      | of al      | cases) |
| Non-Hispanic                  | 702         | 1%                      | 15                            | 0%                      | 5                       | 1%                   |              | Correc | ctional  |         | :            | 253     | (1%      | of al      | cases) |
| Unknown ethnicity             | 10,825      | 22%                     | 11                            | 0%                      | 3                       | 0%                   |              |        |          |         |              |         |          |            |        |
| Total                         | 50,296      |                         | 3,072                         |                         | 607                     |                      |              | State  | wide     |         |              |         |          |            |        |
|                               |             |                         |                               |                         |                         |                      |              | Long-t | erm ca   | are     | 23,          | 534     | (6%      | of al      | cases) |
|                               |             |                         |                               |                         |                         |                      |              | -      |          |         | _            |         | (00)     | <i>c</i> . |        |

Percent positivity for new cases

These counts include the number of people for whom the department received PCR or antigen laboratory results by day. This percent is the number of people who test positive for the first time divided by all the people tested that day, excluding people who have previously tested positive.