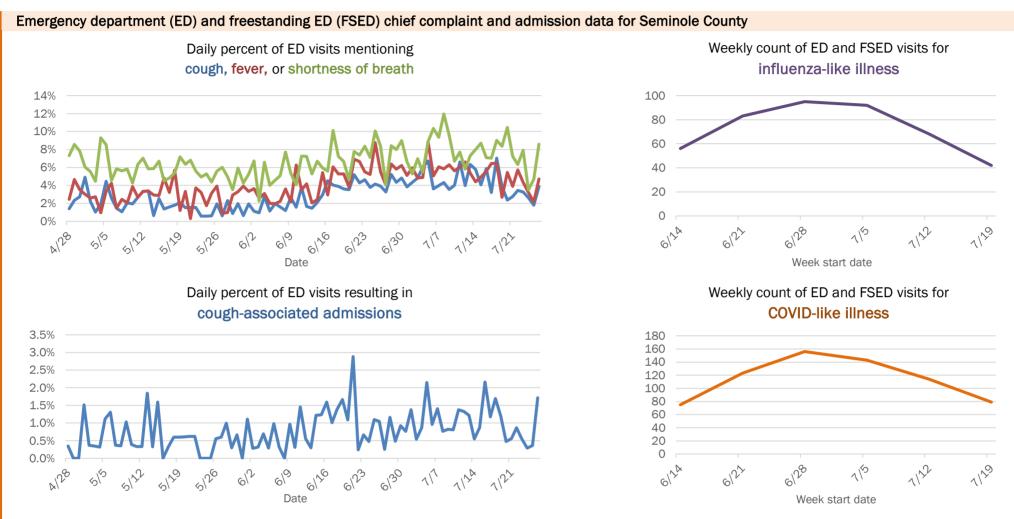

65-74 years | 402       | 7%  | 6            | 7%    | 64           | 18%  | 7      | 10% |
| 75-84 years | 241       | 4%  | 5            | 5%    | 62           | 18%  | 21     | 31% |
| 85+ years   | 204       | 3%  | 1            | 1%    | 54           | 16%  | 29     | 43% |
| Unknown     | 6         | 0%  | 1            | 1%    | 0            | 0%   | 0      | 0%  |
| Total       | 6,092     |     | 92           |       | 346          |      | 68     |     |

#### Percent positivity for new cases

These counts include the number of people for whom the department received PCR or antigen laboratory results by day. This percent is the number of people who test positive for the first time divided by all the people tested that day, excluding people who have previously tested positive.





# **COVID-19: summary for St. Johns County**

Data through Jul 26, 2020 verified as of Jul 27, 2020 at 08:55 AM

Data in this report are provisional and subject to change.

| Cases: people with positive PC | CR or antige | n test result        |                              |                      |                      |              |       |        |              |          |         |              |           |        |              |              |
|--------------------------------|--------------|----------------------|------------------------------|----------------------|----------------------|--------------|-------|--------|--------------|----------|---------|--------------|-----------|--------|--------------|--------------|
| Total cases                    | 2,993        |