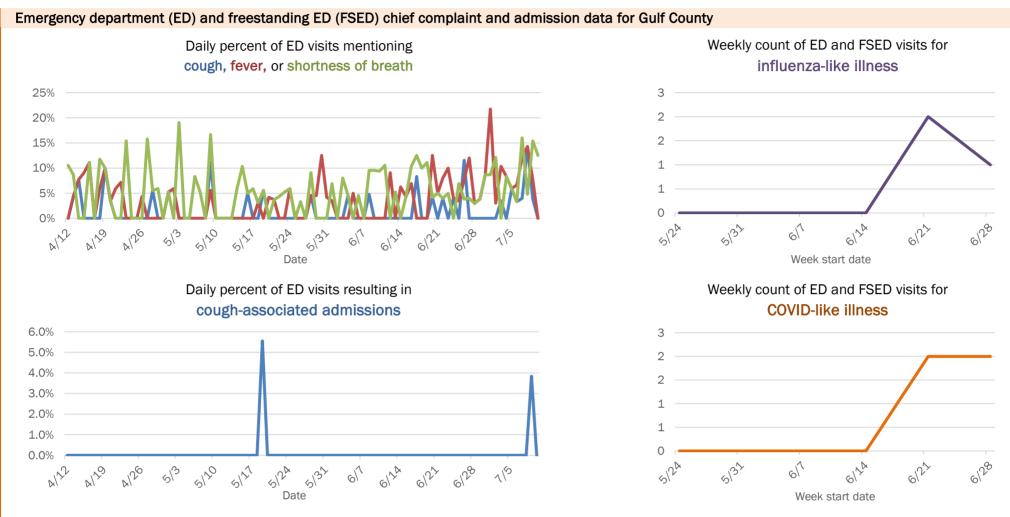

# **COVID-19: summary for Baker County**

Data through Jul 10, 2020 verified as of Jul 11, 2020 at 9:25 AM

Data in this report are provisional and subject to change.

| Cases: people with positive PC | R or antige | en test result               |                   |                   |                   |              |              |       |            |          |            |         |      |          |          |
|--------------------------------|-------------|------------------------------|-------------------|-------------------|-------------------|--------------|--------------|-------|------------|----------|------------|---------|------|----------|----------|
| Total cases                    | 151         |                              |                   | Case              | s in Florida r    | esidents l   | by date      | case  | confiri    | med      |            |         |      |          |          |
| Florida residents              | 151         | 0                            |                   |                   |                   |              | -            |       |            |          |            |         |      |          |          |
| Non-Florida residents          | 0           | Cases                        |                   |                   |                   | wee          | dian ag      | e     |            |          | 0          |         |      |          |          |
| Gender for Florida residents   |             |                              | D                 |                   |                   | 16           | 61           |       |            |          | 63<br>70   | 64      |      |          |          |
| Men                            | 84          | 10                           | 15                |                   |                   |              |              | 39    | 43<br>44   | 47       |            |         | 37   | 42<br>42 | 46       |
| Women                          | 64          | 10                           | ~                 | വ വ               | ත                 | 20           | 26           |       |            |          |            |         |      |          |          |
| Unknown                        | 3           | 4 0                          | 4                 | с,<br>м           |                   |              |              |       |            |          |            |         |      |          |          |
| Age for Florida residents      |             |                              |                   | 4 10 00           |                   |              | 00 00        | 0     | 7 N        | co -     | 4 10       | 0       |      | 0 0      | 0        |
| Range                          | 1 - 97      | 6/27<br>6/28<br>6/29<br>6/30 | 7/1<br>7/2<br>7/3 | 7/5<br>7/5<br>7/6 | 7/7<br>8/7<br>9/7 | //10<br>6/27 | 6/28<br>6/29 | 6/30  | 7/1<br>7/2 | 7/3      | 7/5<br>7/5 | 7/6     | L/T  | o/1      | 7/10     |
| Median age                     | 43          |                              |                   |                   |                   | 0            | 0 0          | 0     |            |          |            |         |      |          |          |
| Race, ethnicity                | Cas         | es                           | Hospitaliza       | ations            | Deaths            |              |              | Outo  | omes       | for Flo  | orida r    | eside   | ents |          |          |
| White                          | 103         | 68%                          | 14                | 70%               | 3                 | 75%          |              | Bake  | ər         |          |            |         |      |          |          |
| Hispanic                       | 1           | 1%                           | 0                 | 0%                | 0                 | 0%           |              | Hosp  | oitaliza   | tions    |            | 20      | (13% | of a     | l cases) |
| Non-Hispanic                   | 94          | 62%                          | 14                | 70%               | 3                 | 75%          |              | Deat  | ths        |          |            | 4       | (3%  | of a     | l cases) |
| Unknown ethnicity              | 8           | 5%                           | 0                 | 0%                | 0                 | 0%           |              | New   | death      | S        |            | 0       |      |          |          |
| Black                          | 29          | 19%                          | 4                 | 20%               | 1                 | 25%          |              |       |            |          |            |         |      |          |          |
| Hispanic                       | 0           | 0%                           | 0                 | 0%                | 0                 | 0%           |              | State | ewide      |          |            |         |      |          |          |
| Non-Hispanic                   | 22          | 15%                          | 4                 | 20%               | 1                 | 25%          |              | Hosp  | oitaliza   | tions    | 18,        | 023     | (7%  | of a     | l cases) |
| Unknown ethnicity              | 7           | 5%                           | 0                 | 0%                | 0                 | 0%           |              | Deat  | ths        |          | 4,         | 197     | (2%  | of a     | l cases) |
| Other                          | 8           | 5%                           | 2                 | 10%               | 0                 | 0%           |              | New   | death      | S        |            | 95      |      |          |          |
| Hispanic                       | 1           | 1%                           | 0                 | 0%                | 0                 | 0%           |              | Now   | deaths a   | ro those | o idontif  |         |      | ropor    |          |
| Non-Hispanic                   | 4           | 3%                           | 2                 | 10%               | 0                 | 0%           |              | New C |            |          | e identii  | ieu sii |      | терог    | ι.       |
| Unknown ethnicity              | 3           | 2%                           | 0                 | 0%                | 0                 | 0%           |              | Case  | es in fa   | acility  | staff/     | resid   | ents |          |          |
| Unknown race                   | 11          | 7%                           | 0                 | 0%                | 0                 | 0%           |              | Bake  | ər         |          |            |         |      |          |          |
| Hispanic                       | 1           | 1%                           | 0                 | 0%                | 0                 | 0%           |              | Long  | g-term     | care     |            | 16      | (11% | of a     | l cases) |
| Non-Hispanic                   | 0           | <b>O</b> %                   | 0                 | 0%                | 0                 | 0%           |              | Corre | ectiona    | al       |            | 7       | (5%  | of a     | l cases) |
| Unknown ethnicity              | 10          | 7%                           | 0                 | 0%                | 0                 | 0%           |              |       |            |          |            |         |      |          |          |
| Total                          | 151         |                              | 20                |                   | 4                 |              |              | State | ewide      |          |            |         |      |          |          |
|                                |             |                              |                   |                   |                   |              |              | Long  | g-term     | care     | 16,        | 240     | •    |          | l cases) |
|                                |             |                              |                   |                   |                   |              |              | -     | -          |          | -          |         | 100  | <i>c</i> |          |

Correctional

4,562 (2% of all cases)

| Age group   | All cases |     | New cases (7 | /10) | Hospitalizat | ions | Deaths |     |
|-------------|-----------|-----|--------------|------|--------------|------|--------|-----|
| 0-4 years   | 2         | 1%  | 1            | 6%   | 0            | 0%   | 0      | 0%  |
| 5-14 years  | 4         | 3%  | 0            | 0%   | 1            | 5%   | 0      | 0%  |
| 15-24 years | 25        | 17% | 2            | 13%  | 1            | 5%   | 0      | 0%  |
| 25-34 years | 22        | 15% | 2            | 13%  | 3            | 15%  | 0      | 0%  |
| 35-44 years | 26        | 17% | 3            | 19%  | 0            | 0%   | 0      | 0%  |
| 45-54 years | 19        | 13% | 3            | 19%  | 2            | 10%  | 0      | 0%  |
| 55-64 years | 23        | 15% | 5            | 31%  | 2            | 10%  | 0      | 0%  |
| 65-74 years | 13        | 9%  | 0            | 0%   | 6            | 30%  | 3      | 75% |
| 75-84 years | 14        | 9%  | 0            | 0%   | 4            | 20%  | 1      | 25% |
| 85+ years   | 3         | 2%  | 0            | 0%   | 1            | 5%   | 0      | 0%  |
| Unknown     | 0         | 0%  | 0            | 0%   | 0            | 0%   | 0      | 0%  |
| Total       | 151       |     | 16           |      | 20           |      | 4      |     |

6124 6122 6128 617 Week start date Weekly count of ED and FSED visits for **COVID-like illness** 