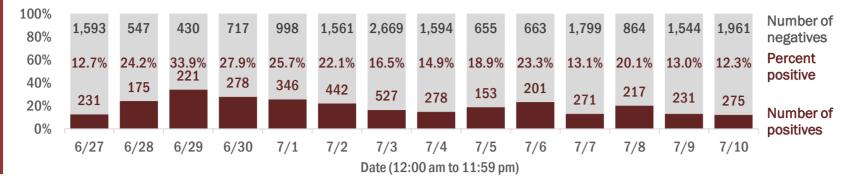

#### Percent positivity for new cases

These counts include the number of people for whom the department received PCR or antigen laboratory results by day. This percent is the number of people who test positive for the first time divided by all the people tested that day, excluding people who have previously tested positive.