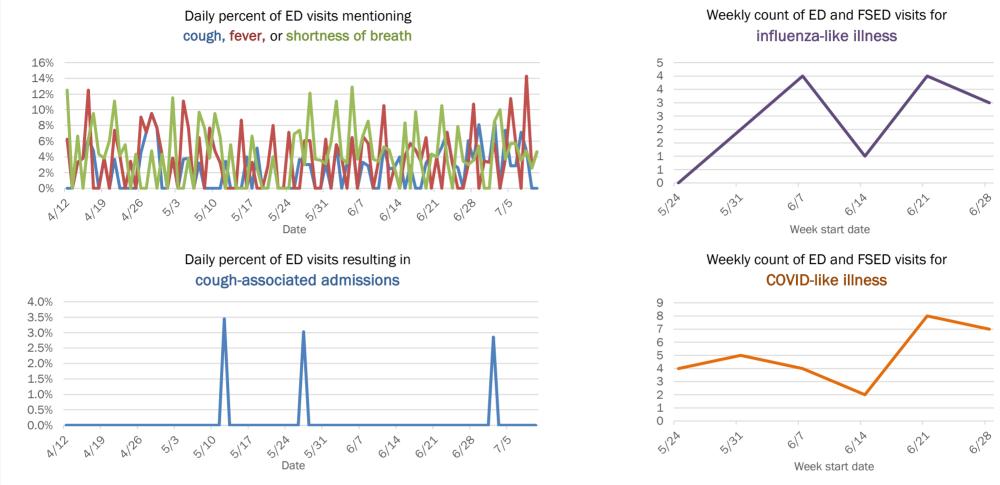

### Emergency department (ED) and freestanding ED (FSED) chief complaint and admission data for Bay County

Date

6124 6122 6128 617 Week start date Weekly count of ED and FSED visits for **COVID-like illness** 