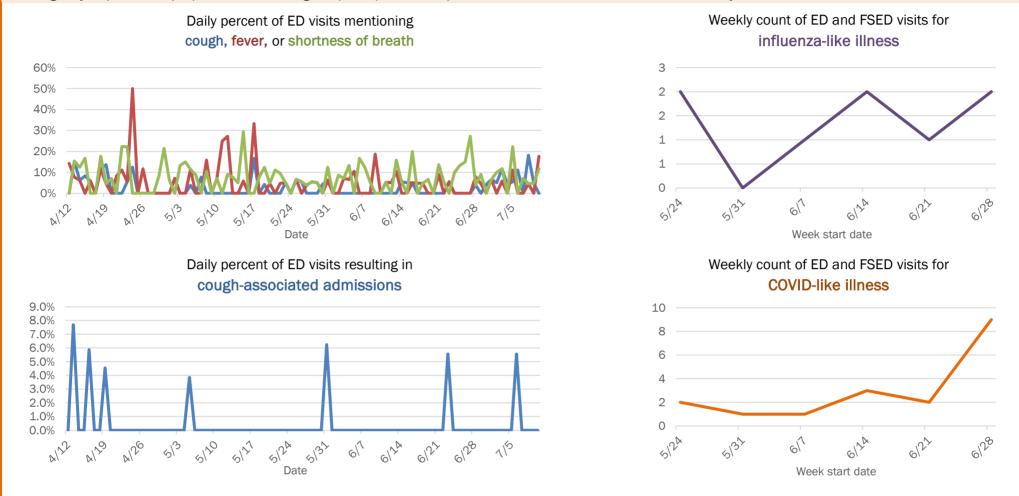

### Emergency department (ED) and freestanding ED (FSED) chief complaint and admission data for Bay County

Date