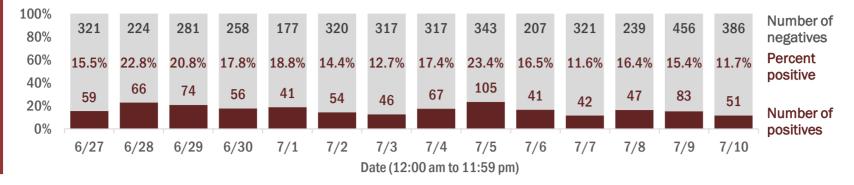

#### Percent positivity for new cases

These counts include the number of people for whom the department received PCR or antigen laboratory results by day. This percent is the number of people who test positive for the first time divided by all the people tested that day, excluding people who have previously tested positive.