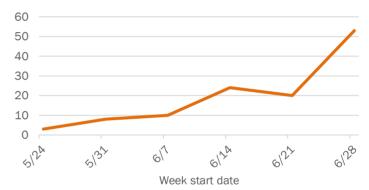

-74 years | 56        | 8%  | 2            | 14%  | 13           | 19%  | 7      | 32% |
| 75-84 years | 46        | 6%  | 1            | 7%   | 15           | 22%  | 7      | 32% |
| 85+ years   | 28        | 4%  | 0            | 0%   | 7            | 10%  | 5      | 23% |
| Unknown     | 1         | 0%  | 0            | 0%   | 0            | 0%   | 0      | 0%  |
| Total       | 708       |     | 14           |      | 69           |      | 22     |     |

#### Percent positivity for new cases

These counts include the number of people for whom the department received PCR or antigen laboratory results by day. This percent is the number of people who test positive for the first time divided by all the people tested that day, excluding people who have previously tested positive.













# **COVID-19: summary for Union County**

Data through Jul 10, 2020 verified as of Jul 11, 2020 at 9:25 AM

Data in this report are provisional and subject to change.

| Cases: people with positive PC | R or antig | en test result                            |                   |                    |                           |            |               |             |              |                                           |                           |
|--------------------------------|------------|-------------------------------------------|-------------------|--------------------|---------------------------|------------|---------------|-------------|--------------|-------------------------------------------|---------------------------|
| Total cases                    | 109        |