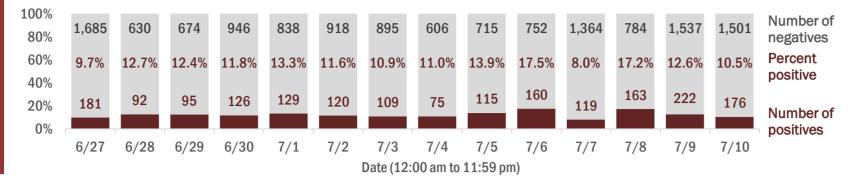

Percent positivity for new cases

These counts include the number of people for whom the department received PCR or antigen laboratory results by day. This percent is the number of people who test positive for the first time divided by all the people tested that day, excluding people who have previously tested positive.