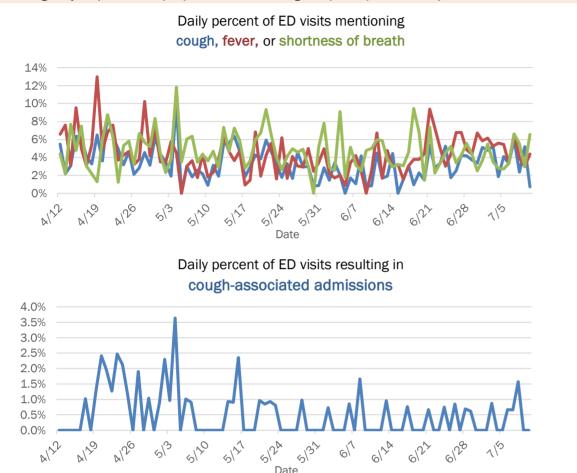

### Emergency department (ED) and freestanding ED (FSED) chief complaint and admission data for Bay County

Date