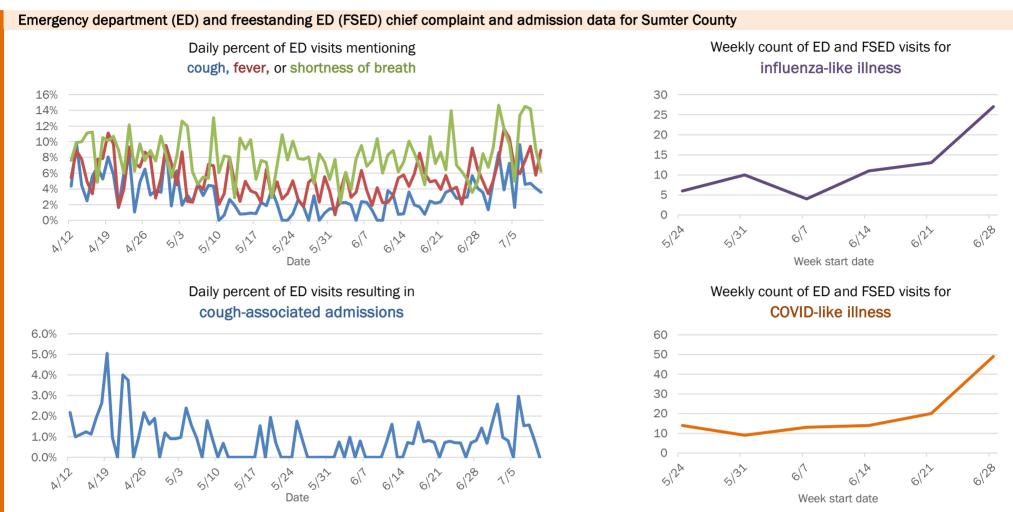

### Emergency department (ED) and freestanding ED (FSED) chief complaint and admission data for Bay County

Date

6124 6122 6128 617 Week start date Weekly count of ED and FSED visits for **COVID-like illness** 