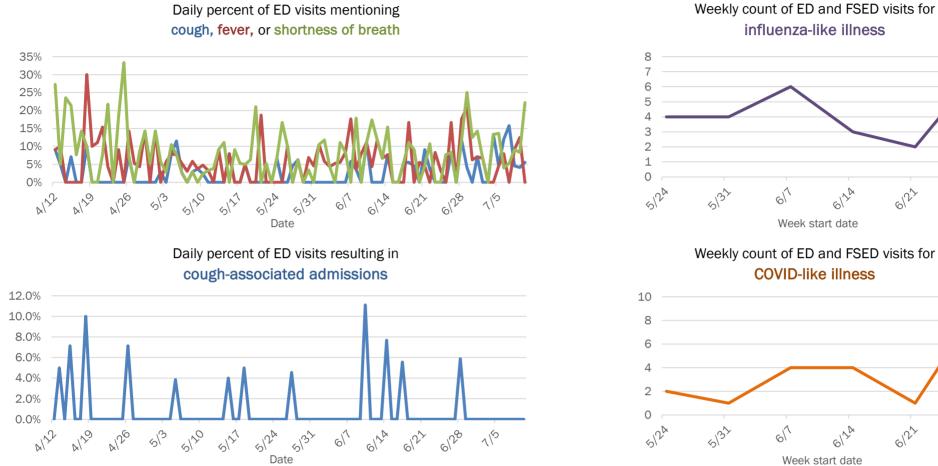

### Emergency department (ED) and freestanding ED (FSED) chief complaint and admission data for Bay County

Date

6124 6122 6128 617 Week start date Weekly count of ED and FSED visits for **COVID-like illness** 