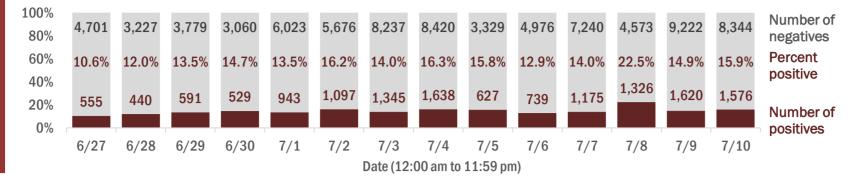

#### Percent positivity for new cases

These counts include the number of people for whom the department received PCR or antigen laboratory results by day. This percent is the number of people who test positive for the first time divided by all the people tested that day, excluding people who have previously tested positive.