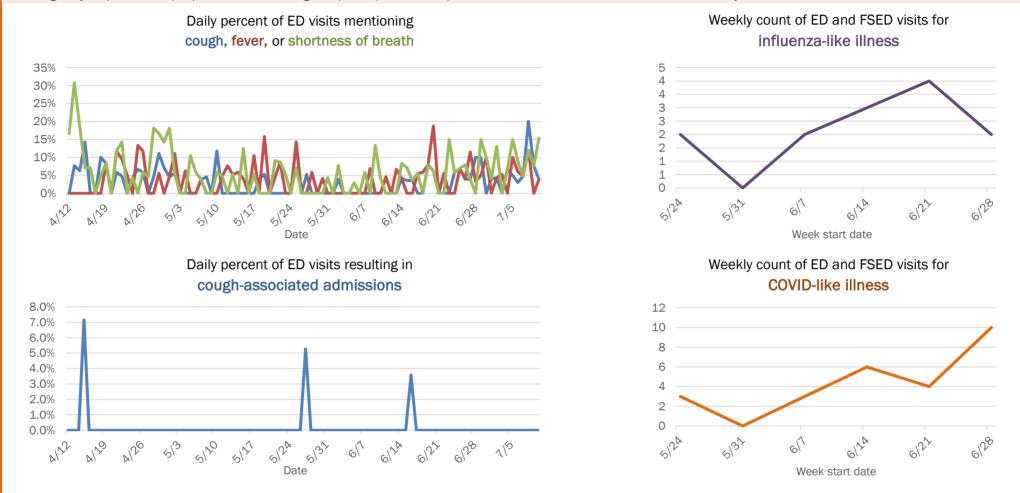

### Emergency department (ED) and freestanding ED (FSED) chief complaint and admission data for Bay County

Date