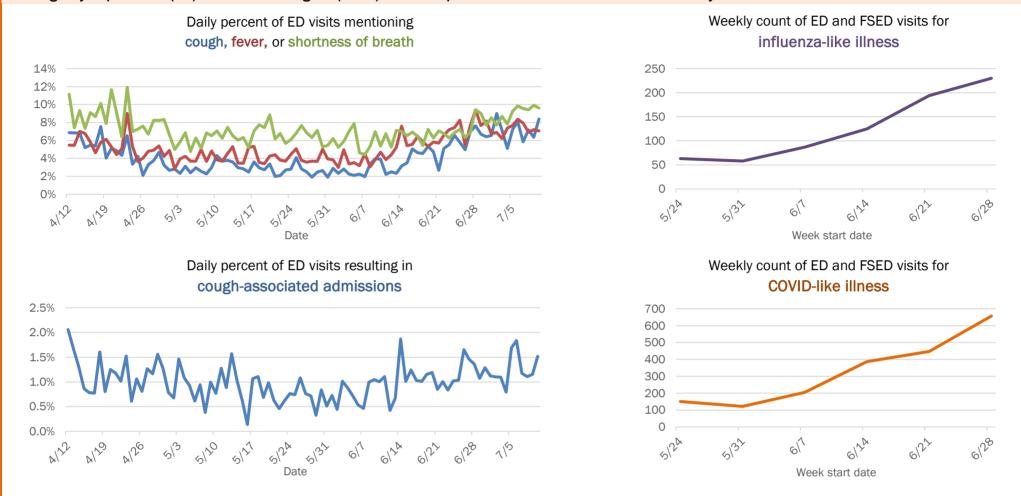

6124 6122 6128 617 Week start date Weekly count of ED and FSED visits for **COVID-like illness** 