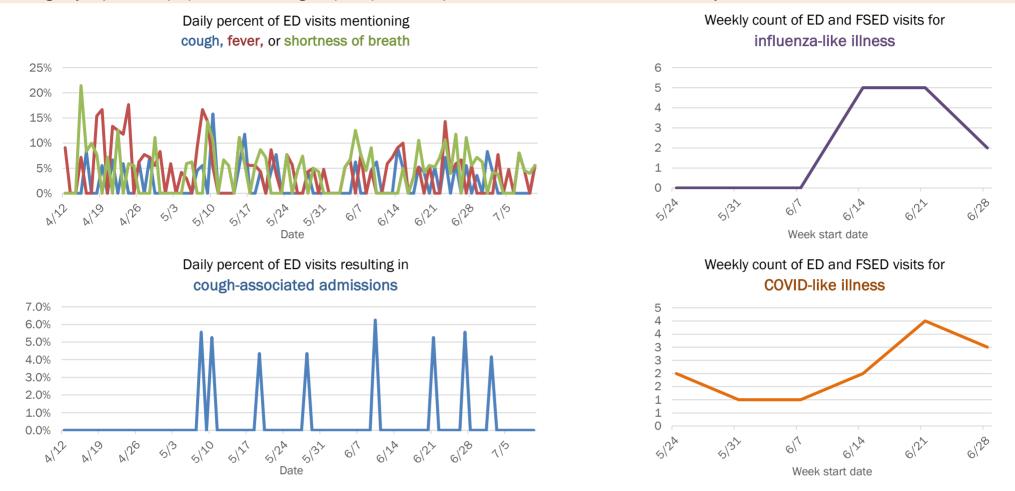

### Emergency department (ED) and freestanding ED (FSED) chief complaint and admission data for Bay County

Date