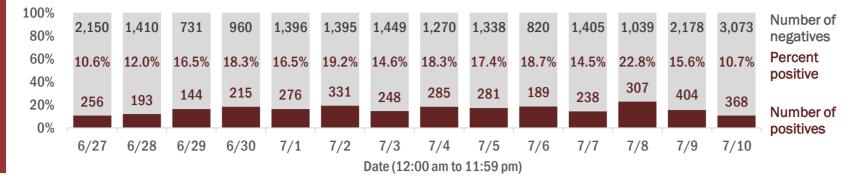

#### Percent positivity for new cases

These counts include the number of people for whom the department received PCR or antigen laboratory results by day. This percent is the number of people who test positive for the first time divided by all the people tested that day, excluding people who have previously tested positive.