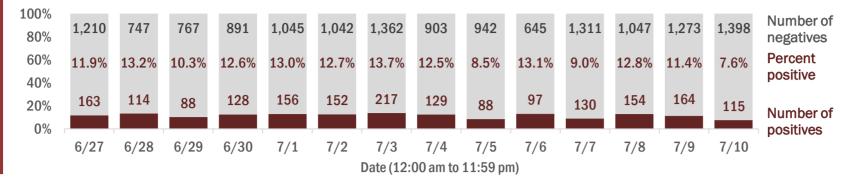

#### Percent positivity for new cases

These counts include the number of people for whom the department received PCR or antigen laboratory results by day. This percent is the number of people who test positive for the first time divided by all the people tested that day, excluding people who have previously tested positive.