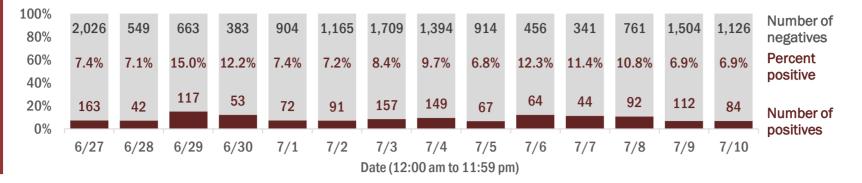

#### Percent positivity for new cases

These counts include the number of people for whom the department received PCR or antigen laboratory results by day. This percent is the number of people who test positive for the first time divided by all the people tested that day, excluding people who have previously tested positive.