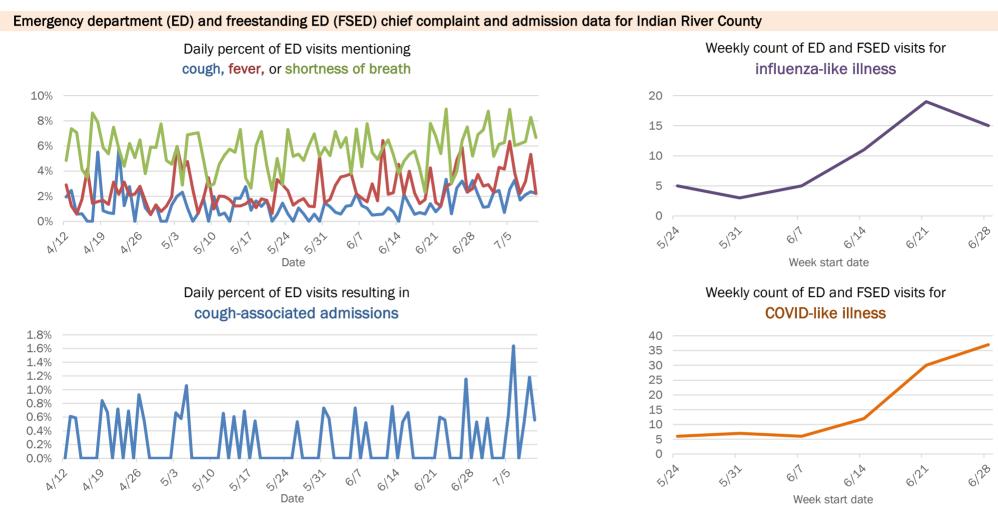

### Emergency department (ED) and freestanding ED (FSED) chief complaint and admission data for Bay County

Date