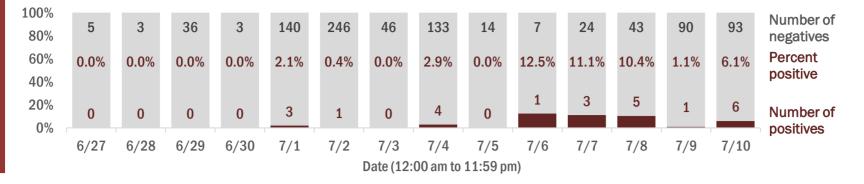

Percent positivity for new cases

These counts include the number of people for whom the department received PCR or antigen laboratory results by day. This percent is the number of people who test positive for the first time divided by all the people tested that day, excluding people who have previously tested positive.