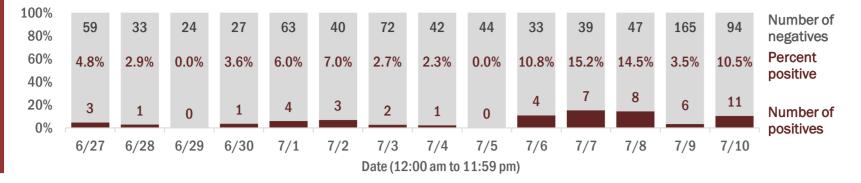

Percent positivity for new cases

These counts include the number of people for whom the department received PCR or antigen laboratory results by day. This percent is the number of people who test positive for the first time divided by all the people tested that day, excluding people who have previously tested positive.