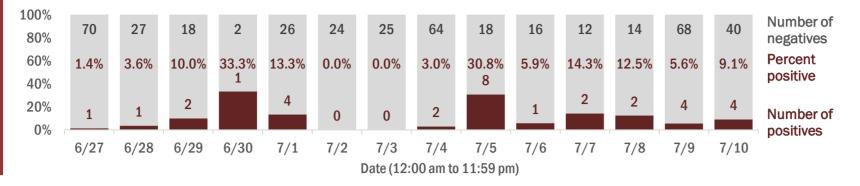

#### Percent positivity for new cases

These counts include the number of people for whom the department received PCR or antigen laboratory results by day. This percent is the number of people who test positive for the first time divided by all the people tested that day, excluding people who have previously tested positive.