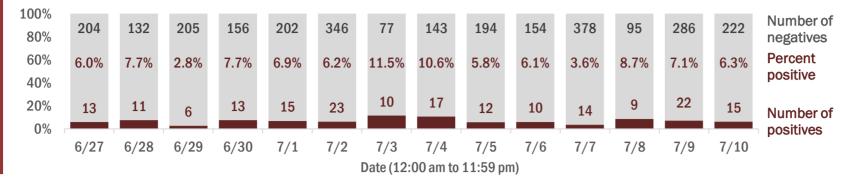

#### Percent positivity for new cases

These counts include the number of people for whom the department received PCR or antigen laboratory results by day. This percent is the number of people who test positive for the first time divided by all the people tested that day, excluding people who have previously tested positive.