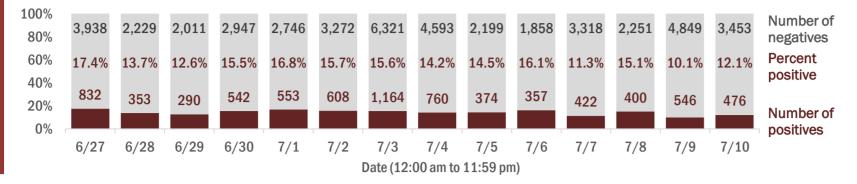

Percent positivity for new cases

These counts include the number of people for whom the department received PCR or antigen laboratory results by day. This percent is the number of people who test positive for the first time divided by all the people tested that day, excluding people who have previously tested positive.