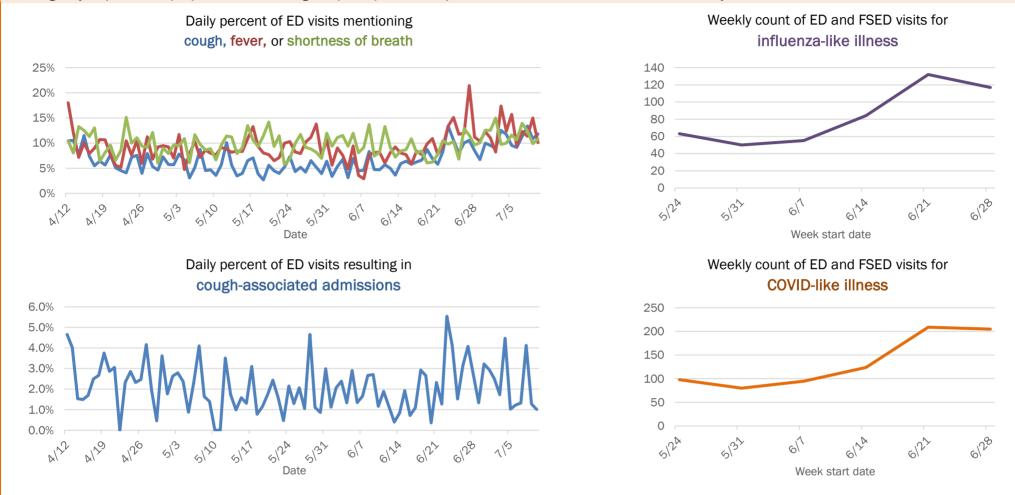

### Emergency department (ED) and freestanding ED (FSED) chief complaint and admission data for Bay County

Date