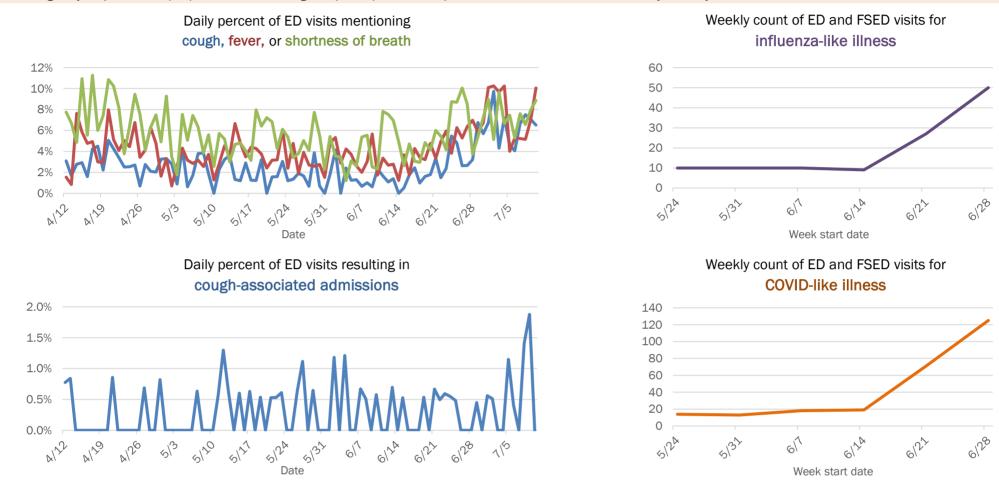

### Emergency department (ED) and freestanding ED (FSED) chief complaint and admission data for Bay County

Date