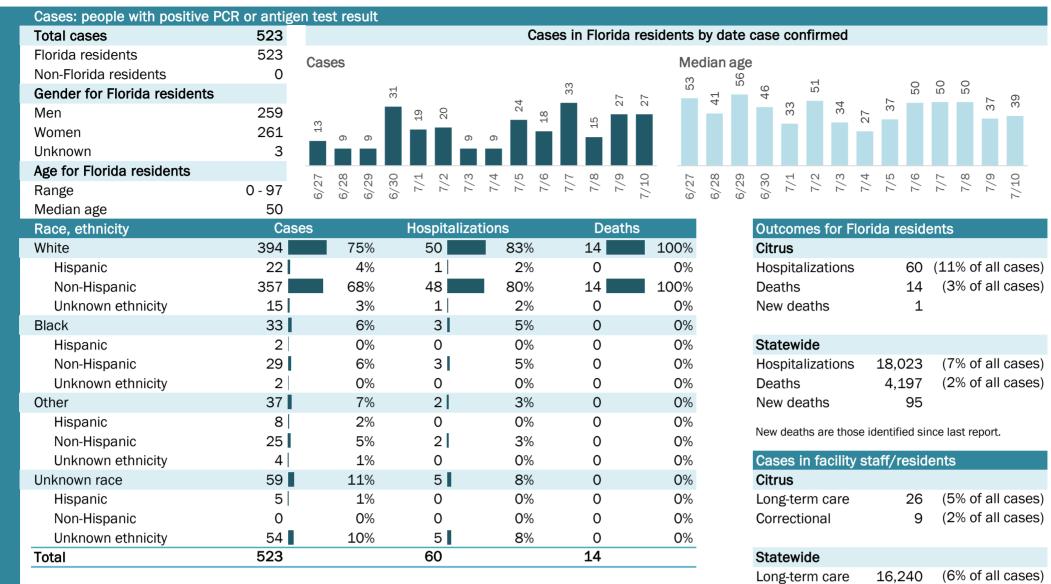

# **COVID-19: summary for Alachua County**

Data through Jul 10, 2020 verified as of Jul 11, 2020 at 9:25 AM

Data in this report are provisional and subject to change.

| Cases: people with positive PC | CR or antige | en test res  | ult          |            |         |      |       |       |             |      |         |       |       |       |                   |       |       |            |        |      |      |       |       |        |
|--------------------------------|--------------|--------------|--------------|------------|---------|------|-------|-------|-------------|------|---------|-------|-------|-------|-------------------|-------|-------|------------|--------|------|------|-------|-------|--------|
| Total cases                    | 2,043        |              |              |            |         | (    | Cases | in Fl | orida       | resi | dents l | by da | ate o | ase   | confi             | rme   | b     |            |        |      |      |       |       |        |
| Florida residents              | 2,003        | Cases        |              |            |         |      |       |       |             |      | Me      | dian  | age   |       |                   |       |       |            |        |      |      |       |       |        |
| Non-Florida residents          | 40           | 04000        |              |            |         |      |       |       | 01          |      |         | anam  | -     |       | 0                 |       | c     |            | 4      | Ω.   | 0    | ~     | 33    | 0      |
| Gender for Florida residents   |              | 0            |              | 90<br>85   | 0       |      | c     | 00 00 | 102         |      | 27      | 25    | 29    | 27    | 30<br>26          | 200   |       | ° `        | , (    | ט מי | 29   | 29    |       | 30     |
| Men                            | 978          | 82           | 10           | 0, 00      | 82      | 5 4  | 99    |       |             | 69   |         |       |       |       |                   |       | 1     |            |        |      |      |       |       |        |
| Women                          | 1,019        | 40           | 38<br>45     |            |         | L)   |       |       |             |      |         |       |       |       |                   |       |       |            |        |      |      |       |       |        |
| Unknown                        | 6            |              |              |            |         |      |       |       |             |      |         |       |       |       |                   |       |       |            |        |      |      |       |       |        |
| Age for Florida residents      |              | 7 8          | n 0          | 7 N        | m ₹     | 4 LO | 1 Q   | - 00  | )<br>)<br>) | 0    | 2       | 00    | თ     | 0     | <del>.</del> с    | v v   | ) <   | t u        | n (    | 9 1  | ~    | 00    | ത     | 0      |
| Range                          | 0 - 103      | 6/27<br>6/28 | 6/29<br>6/30 | 7/1<br>7/2 | 7/3     | 7/5  | 7/7   | 1/1   | 6/1         | 7/10 | 6/27    | 6/28  | 6/29  | 6/30  | 7/2               |       | · ·   | -/+<br>7/5 | - 1    | _ i  | 1/1  | 7/8   | 6/2   | 7/10   |
| Median age                     | 29           |              |              |            |         |      |       |       |             |      |         |       |       |       |                   |       |       |            |        |      |      |       |       |        |
| Race, ethnicity                | Cas          | es           |              | Hospita    | lizatio | ns   |       |       | Death       | s    |         |       |       | Outc  | ome               | s for | Flo   | rida       | res    | ider | nts  |       |       |        |
| White                          | 682          | 34           | %            | 43         |         | 42%  | )     | 7     | 7           |      | 58%     |       |       | Alac  | nua               |       |       |            |        |      |      |       |       |        |
| Hispanic                       | 76           | 2            | %            | 1          |         | 1%   | )     | (     | )           |      | 0%      |       |       | Hosp  | italiz            | atio  | าร    |            | 10     | 2    | (5%  | % of  | all c | cases) |
| Non-Hispanic                   | 572          | 29           | 9%           | 41         |         | 40%  | )     | 7     | 7           |      | 58%     |       |       | Deat  | hs                |       |       |            | 1      | 2    | (19  | % of  | all c | cases) |
| Unknown ethnicity              | 34           | 2            | 2%           | 1          |         | 1%   | )     | (     | )           |      | 0%      |       |       | New   | deat              | hs    |       |            |        | 0    |      |       |       |        |
| Black                          | 429          | 2:           | .%           | 50         |         | 49%  | 1     | Ę     | 5           |      | 42%     |       |       |       |                   |       |       |            |        |      |      |       |       |        |
| Hispanic                       | 5            | (            | )%           | 0          |         | 0%   | )     | (     | )           |      | 0%      |       |       | State | ewide             | e     |       |            |        |      |      |       |       |        |
| Non-Hispanic                   | 402          | 20           | )%           | 48         |         | 47%  | )     | Ę     | 5           |      | 42%     |       |       | Hosp  | italiz            | atio  | าร    | 18         | 3,02   | 3    | (7%  | % of  | all c | cases) |
| Unknown ethnicity              | 22           | -            | .%           | 2          |         | 2%   | )     | (     | )           |      | 0%      |       |       | Deat  | hs                |       |       | Z          | I,19   | 7    | (2%  | % of  | all c | cases) |
| Other                          | 288          | 14           | %            | 4          |         | 4%   | )     | (     | )           |      | 0%      |       |       | New   | deat              | hs    |       |            | 9      | 5    |      |       |       |        |
| Hispanic                       | 207          | 10           | )%           | 4          |         | 4%   | 1     | (     | )           |      | 0%      |       |       | New c | ootho             | ara t | 2000  | idon       | tifica | cino |      | t ron | ort   |        |
| Non-Hispanic                   | 70           | 3            | 8%           | 0          |         | 0%   | )     | (     | )           |      | 0%      |       |       | new c | eaths             | are u | iose  | luen       | uneo   | SIL  | eias | strep | ort.  |        |
| Unknown ethnicity              | 11           | -            | .%           | 0          |         | 0%   | )     | (     | )           |      | 0%      |       |       | Case  | s in <sup>·</sup> | facil | ity s | staff      | /res   | side | nts  |       |       |        |
| Unknown race                   | 604          | 30           | )%           | 5          |         | 5%   | •     | (     | )           |      | 0%      |       |       | Alac  | nua               |       |       |            |        |      |      |       |       |        |
| Hispanic                       | 13           | 2            | %            | 0          |         | 0%   | )     | (     | )           |      | 0%      |       |       | Long  | -term             | n car | е     |            | 7      | 8    | (49  | % of  | all c | cases) |
| Non-Hispanic                   | 4            | (            | )%           | 0          |         | 0%   | 1     | (     | )           |      | 0%      |       |       | Corre | ectior            | nal   |       |            |        | 7    | (0%  | % of  | all c | cases) |
| Unknown ethnicity              | 587          | 29           | 9%           | 5          |         | 5%   |       | (     | )           |      | 0%      |       |       |       |                   |       |       |            |        |      |      |       |       |        |
| Total                          | 2,003        |              |              | 102        |         |      |       | 12    | 2           |      |         |       |       | State | ewide             | Э     |       |            |        |      |      |       |       |        |
|                                |              |              |              |            |         |      |       |       |             |      |         |       |       | Long  | -term             | n car | е     | 16         | 6,24   | 0    | (6%  | % of  | all c | cases) |
|                                |              |              |              |            |         |      |       |       |             |      |         |       |       | Corre | ectior            | nal   |       | Z          | 1,56   | 2    | (2%  | % of  | all c | cases) |

| Age group   | All cases |     | New cases (7 | 7/10) | Hospitalizat | ions | Deaths |     |
|-------------|-----------|-----|--------------|-------|--------------|------|--------|-----|
| 0-4 years   | 14        | 1%  | 0            | 0%    | 0            | 0%   | 0      | 0%  |
| 5-14 years  | 47        | 2%  | 0            | 0%    | 0            | 0%   | 0      | 0%  |
| 15-24 years | 690       | 34% | 24           | 35%   | 2            | 2%   | 0      | 0%  |
| 25-34 years | 473       | 24% | 13           | 19%   | 9            | 9%   | 0      | 0%  |
| 35-44 years | 210       | 10% | 11           | 16%   | 2            | 2%   | 0      | 0%  |
| 45-54 years | 214       | 11% | 7            | 10%   | 13           | 13%  | 0      | 0%  |
| 55-64 years | 167       | 8%  | 7            | 10%   | 18           | 18%  | 1      | 8%  |
| 65-74 years | 117       | 6%  | 3            | 4%    | 34           | 33%  | 6      | 50% |
| 75-84 years | 44        | 2%  | 2            | 3%    | 14           | 14%  | 4      | 33% |
| 85+ years   | 26        | 1%  | 2            | 3%    | 10           | 10%  | 1      | 8%  |
| Unknown     | 1         | 0%  | 0            | 0%    | 0            | 0%   | 0      | 0%  |
| Total       | 2,003     |     | 69           |       | 102          |      | 12     |     |