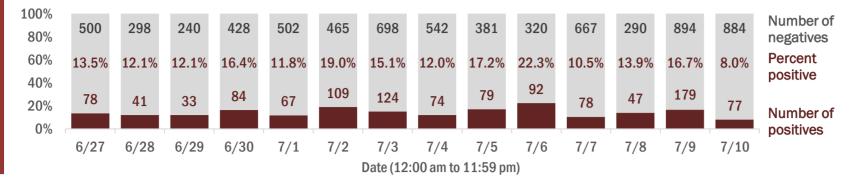

#### Percent positivity for new cases

These counts include the number of people for whom the department received PCR or antigen laboratory results by day. This percent is the number of people who test positive for the first time divided by all the people tested that day, excluding people who have previously tested positive.