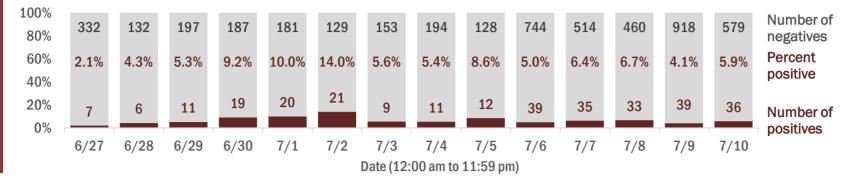

Percent positivity for new cases

These counts include the number of people for whom the department received PCR or antigen laboratory results by day. This percent is the number of people who test positive for the first time divided by all the people tested that day, excluding people who have previously tested positive.