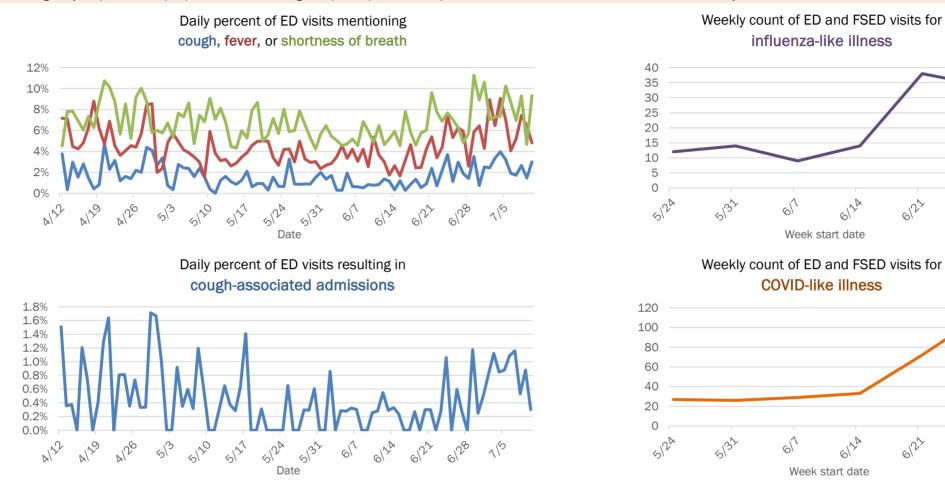

### Emergency department (ED) and freestanding ED (FSED) chief complaint and admission data for Bay County

Date