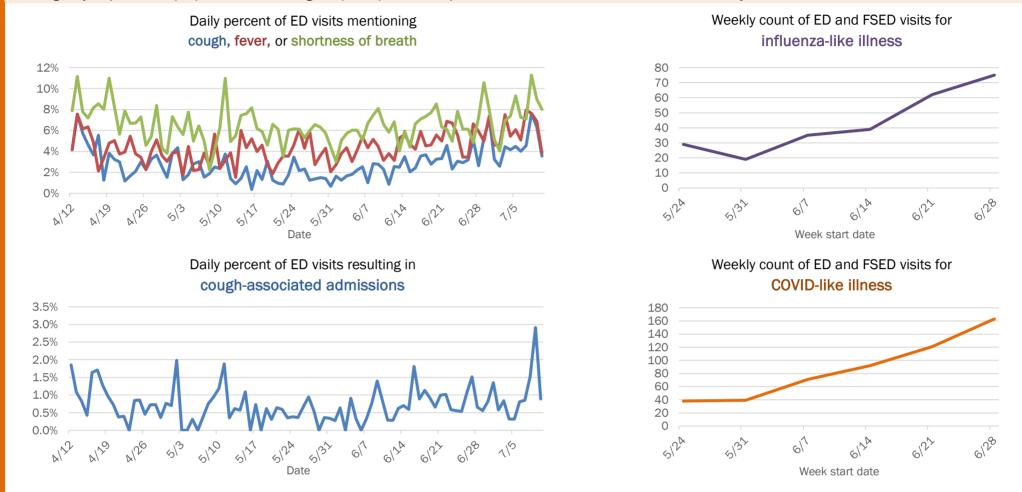

### Emergency department (ED) and freestanding ED (FSED) chief complaint and admission data for Bay County

Date