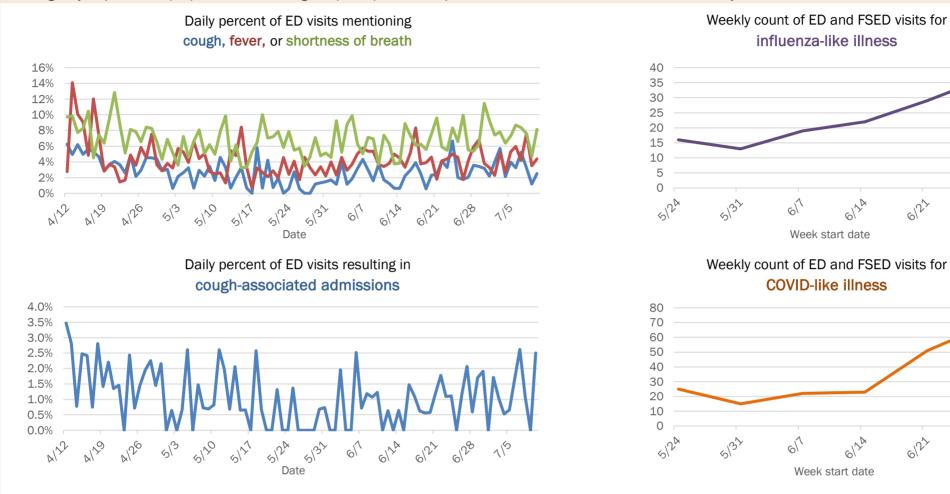

### Emergency department (ED) and freestanding ED (FSED) chief complaint and admission data for Bay County

Date