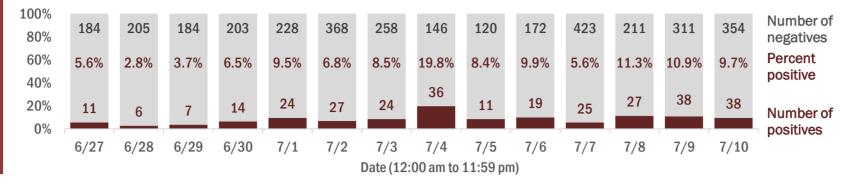

Percent positivity for new cases

These counts include the number of people for whom the department received PCR or antigen laboratory results by day. This percent is the number of people who test positive for the first time divided by all the people tested that day, excluding people who have previously tested positive.