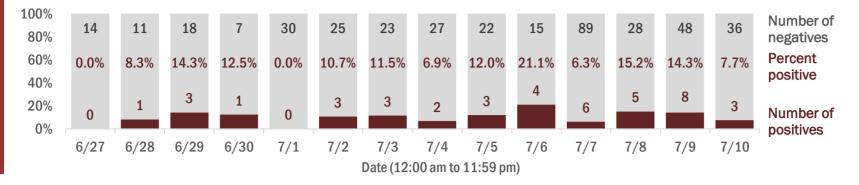

#### Percent positivity for new cases

These counts include the number of people for whom the department received PCR or antigen laboratory results by day. This percent is the number of people who test positive for the first time divided by all the people tested that day, excluding people who have previously tested positive.