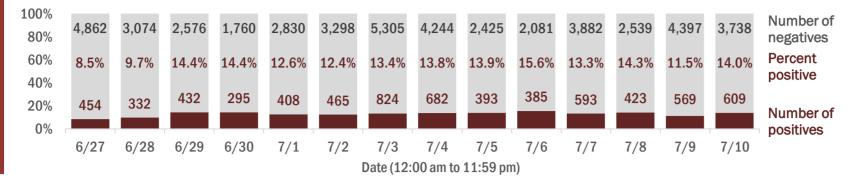

Percent positivity for new cases

These counts include the number of people for whom the department received PCR or antigen laboratory results by day. This percent is the number of people who test positive for the first time divided by all the people tested that day, excluding people who have previously tested positive.