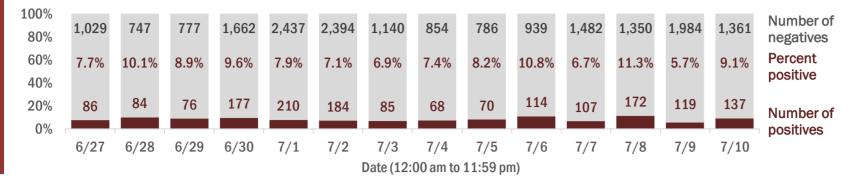

Percent positivity for new cases

These counts include the number of people for whom the department received PCR or antigen laboratory results by day. This percent is the number of people who test positive for the first time divided by all the people tested that day, excluding people who have previously tested positive.