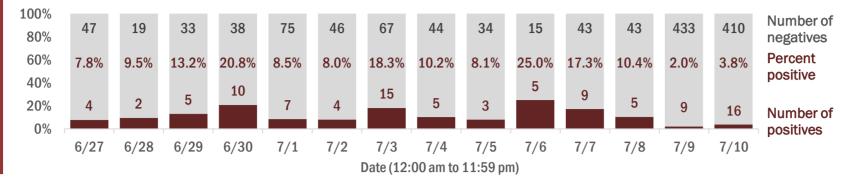

Percent positivity for new cases

These counts include the number of people for whom the department received PCR or antigen laboratory results by day. This percent is the number of people who test positive for the first time divided by all the people tested that day, excluding people who have previously tested positive.