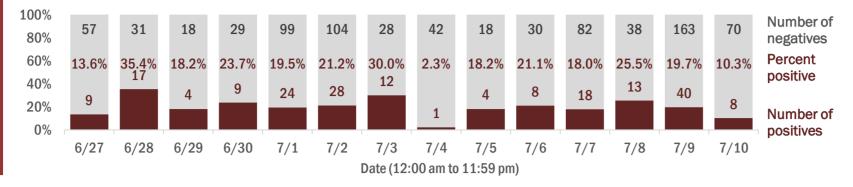

#### Percent positivity for new cases

These counts include the number of people for whom the department received PCR or antigen laboratory results by day. This percent is the number of people who test positive for the first time divided by all the people tested that day, excluding people who have previously tested positive.