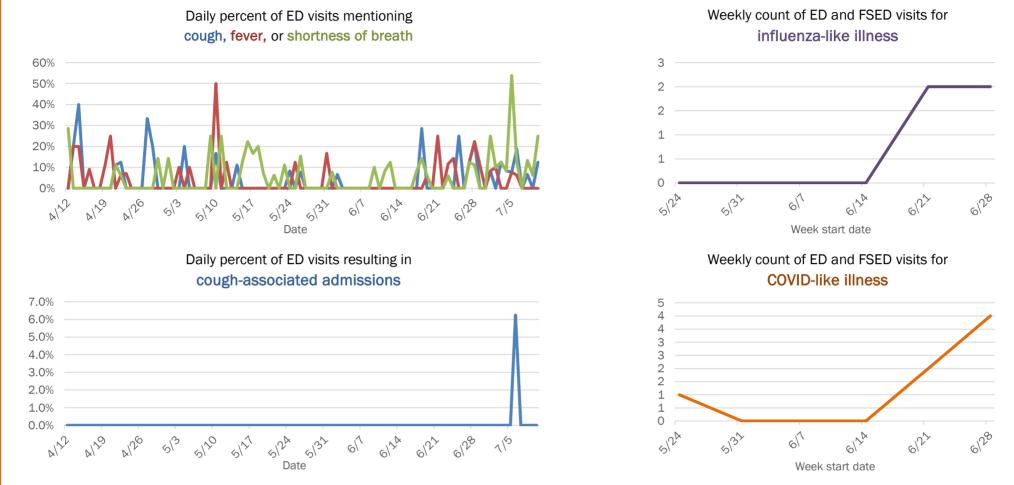

### Emergency department (ED) and freestanding ED (FSED) chief complaint and admission data for Bay County

Date