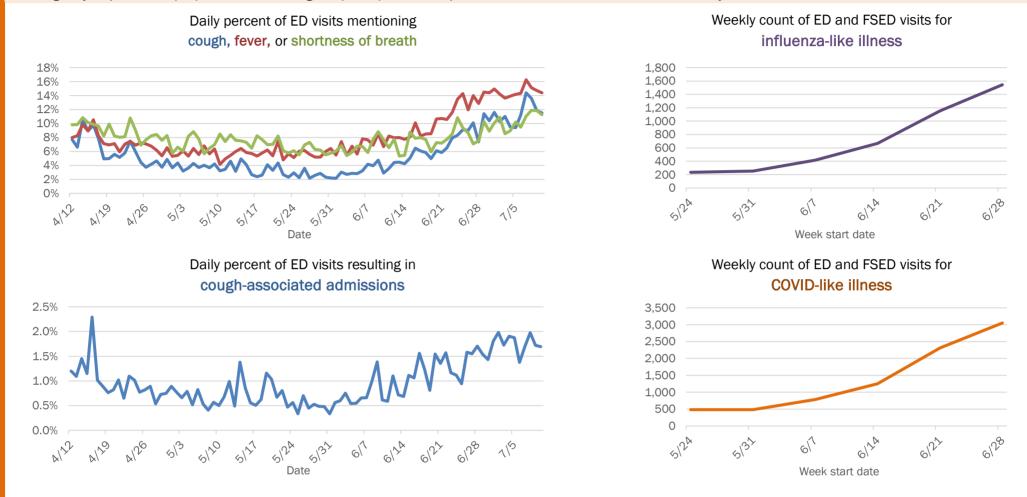

| 14% | 788          | 18%  | 108    | 10% |
| 65-74 years | 4,995     | 8%  | 187   | 7%  | 851          | 19%  | 233    | 21% |
| 75-84 years | 2,827     | 5%  | 101   | 4%  | 749          | 17%  | 304    | 27% |
| 85+ years   | 1,838     | 3%  | 40    | 2%  | 687          | 16%  | 415    | 37% |
| Unknown     | 62        | 0%  | 1     | 0%  | 0            | 0%   | 0      | 0%  |
| Total       | 60,229    |     | 2,536 |     | 4,377        |      | 1,132  |     |

Percent positivity for new cases

These counts include the number of people for whom the department received PCR or antigen laboratory results by day. This percent is the number of people who test positive for the first time divided by all the people tested that day, excluding people who have previously tested positive.







# **COVID-19: summary for Desoto County**

Data through Jul 10, 2020 verified as of Jul 11, 2020 at 9:25 AM

Data in this report are provisional and subject to change.

| Cases: people with positive PCF | R or antig | en test result       |                           |                   |                 |              |              |                       |           |        |         |          |       |          |          |
|---------------------------------|------------|----------------------|---------------------------|-------------------|-----------------|--------------|--------------|-----------------------|-----------|--------|---------|----------|-------|----------|----------|
| Total cases                     | 830        |                      |                           | C