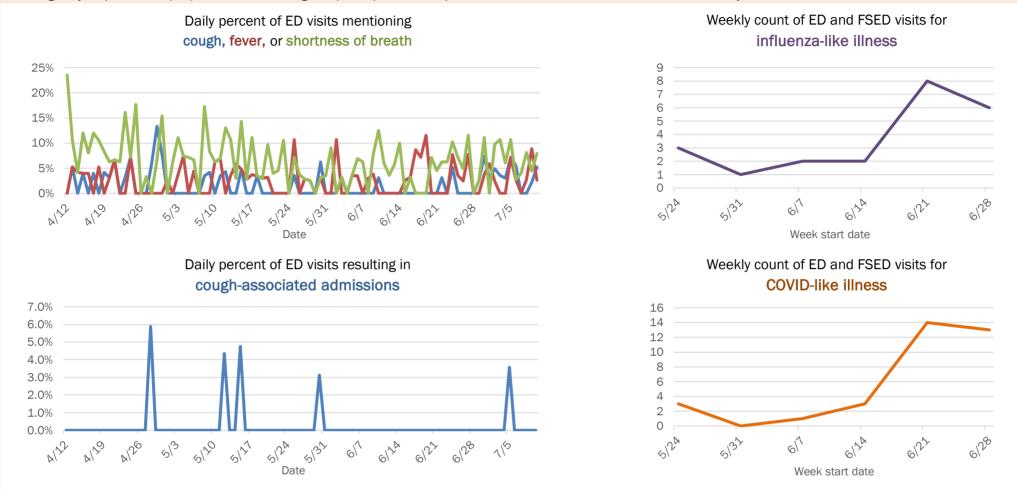

6124 6122 6128 617 Week start date Weekly count of ED and FSED visits for **COVID-like illness** 