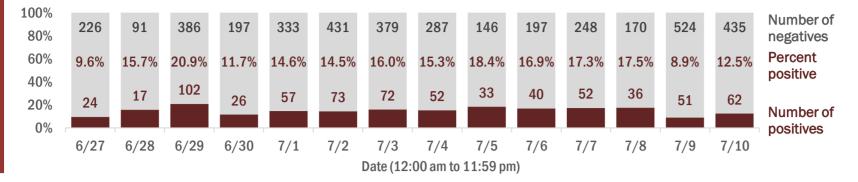

#### Percent positivity for new cases

These counts include the number of people for whom the department received PCR or antigen laboratory results by day. This percent is the number of people who test positive for the first time divided by all the people tested that day, excluding people who have previously tested positive.