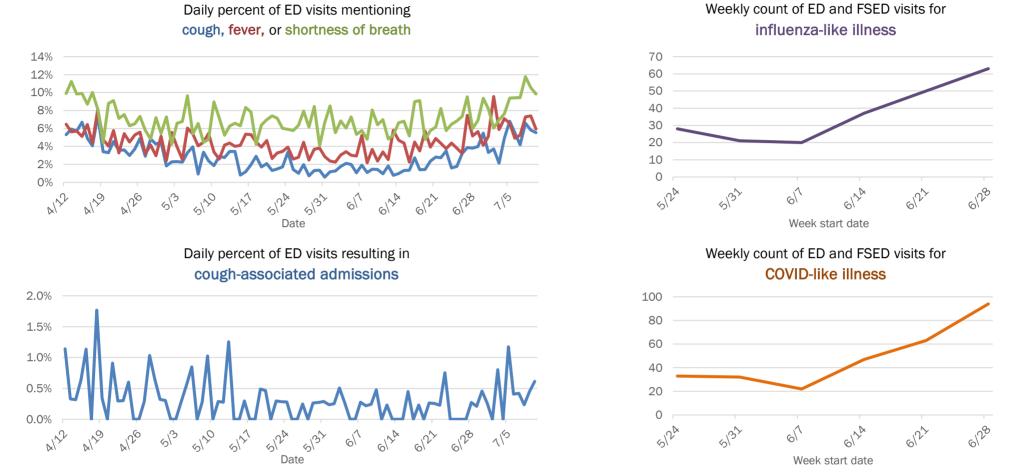

6124 6122 6128 617 Week start date Weekly count of ED and FSED visits for **COVID-like illness** 