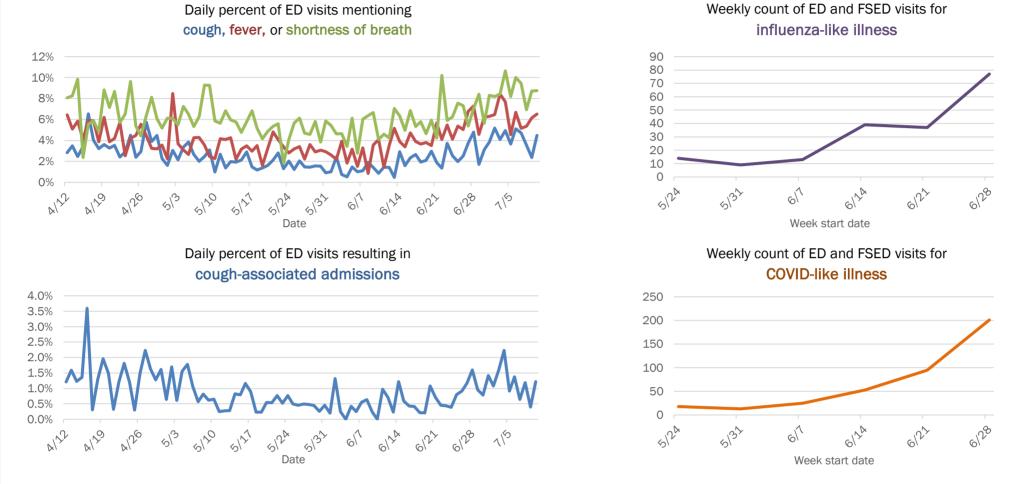

6124 6122 6128 617 Week start date Weekly count of ED and FSED visits for **COVID-like illness** 