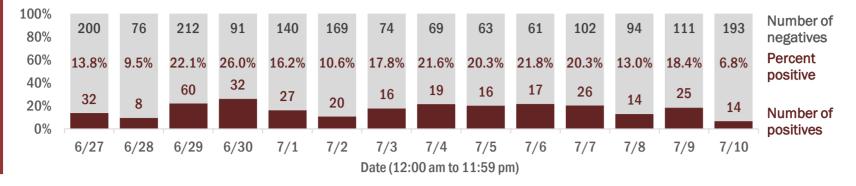

Percent positivity for new cases

These counts include the number of people for whom the department received PCR or antigen laboratory results by day. This percent is the number of people who test positive for the first time divided by all the people tested that day, excluding people who have previously tested positive.