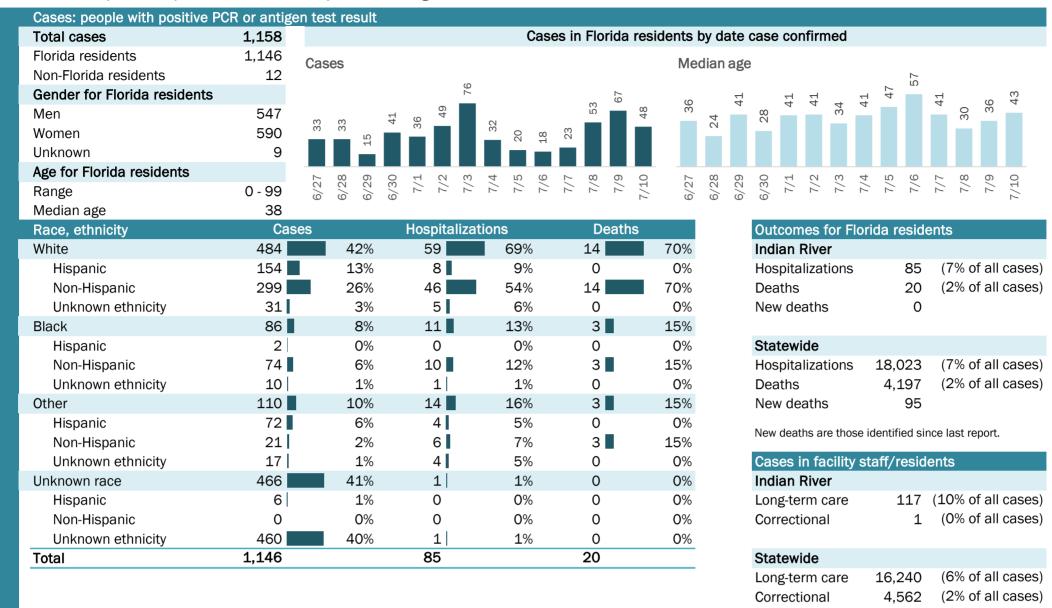

# **COVID-19: summary for Florida** Data through Jul 10, 2020 verified as of Jul 11, 2020 at 9:25 AM

Data in this report are provisional and subject to change.

| Cases: people with positive l | PCR or antige | en test r    | result |       |            |        |       |     |       |                |            |        |           |       |       |      |       |        |        |        |         |       |       |        |       |       |
|-------------------------------|---------------|--------------|--------|-------|------------|--------|-------|-----|-------|----------------|------------|--------|-----------|-------|-------|------|-------|--------|--------|--------|---------|-------|-------|--------|-------|-------|
| Total cases                   | 254,511       |              |        |       |            |        |       | C   | ases  | s in F         | lorida     | a res  | sidents o | dy da | ate c | ase  | con   | firm   | ed     |        |         |       |       |        |       |       |
| Florida residents             | 250,984       | Cases        |        |       |            | 76     |       |     |       |                | 8          | ŝ      | Me        | dian  | age   |      |       |        |        |        |         |       |       |        |       |       |
| Non-Florida residents         | 3,527         |              |        | 0     | 9,409      | 11,397 | 9,932 |     |       | 9,986<br>.920  | 11,358     | 10,383 |           |       | -00   |      |       |        |        |        |         | ~     | -     |        | 0     | 0     |
| Gender for Florida residents  |               | 8,374<br>34  | 6,045  | 6,570 | 9,7<br>7,0 | Ţ      | Ő,    | 278 | 1,298 | 9,98(<br>8.920 | THE SECOND | -      | 36        | 36    | 37    | 36   | 37    | 37     | 35     | 36     | 30      | 40    | 39    | 30     | 40    | 40    |
| Men                           | 122,464       | 8,3<br>5,384 | 6,0    | 6,5   |            |        |       | 0,2 | `     |                |            |        |           |       |       |      |       |        |        |        |         |       |       |        |       |       |
| Women                         | 127,112       |              |        |       |            |        |       |     |       |                |            |        |           |       |       |      |       |        |        |        |         |       |       |        |       |       |
| Unknown                       | 1,408         |              |        |       |            |        |       |     |       |                |            |        |           |       |       |      |       |        |        |        |         |       |       |        |       |       |
| Age for Florida residents     |               | 27<br>28     | 6      | õ ž   | 7/2        | 7/3    | 7/4   | 7/5 | 0/1   | 7/7            | 6/2        | 0      | 27        | 80    | 6     | õ    | 7/1   | 7/2    | 7/3    | 4      | 7/5     | 2/6   | L/7   | 7/8    | 6/2   | 0     |
| Range                         | 0 - 119       | 6/27<br>6/28 | 6/29   | 6/30  |            | 2      | 2     |     | - 1   | $\sim$         | · /-       | 7/10   | 6/27      | 6/28  | 6/29  | 6/30 | 2     | 2      | 2      | 7/4    | 2       | 2     | 2     | 2      | 2     | 7/10  |
| Median age                    | 39            |              |        |       |            |        |       |     |       |                |            |        |           |       |       |      |       |        |        |        |         |       |       |        |       |       |
| Race, ethnicity               | Cas           |              |        |       |            | taliza | tion  |     |       |                | Deat       | hs     |           |       |       |      |       | es f   | or F   | orid   | la re   | side  | nts   |        |       |       |
| White                         | 101,556       |              | 40%    |       | ,765       |        |       | 60% |       | 2,85           |            |        | 68%       |       |       | Flor |       |        |        |        |         |       |       |        |       |       |
| Hispanic                      | 46,894        |              | 19%    |       | ,506       |        |       | 25% |       |                | 6          | _      | 21%       |       |       |      | pital | izati  | ions   | 1      | 18,0    |       | •     |        |       | ases) |
| Non-Hispanic                  | 45,525        |              | 18%    | 5     | ,914       |        |       | 33% |       | 1,84           |            |        | 44%       |       |       | Dea  |       |        |        |        | 4,1     |       | (2    | % of   | all c | ases) |
| Unknown ethnicity             | 9,137         | _            | 4%     |       | 345        | •      |       | 2%  |       | 13             |            |        | 3%        |       |       | New  | dea   | aths   |        |        |         | 95    |       |        |       |       |
| Black                         | 38,670        |              | 15%    | 4     | ,688       |        |       | 26% |       |                | 9          |        | 21%       |       |       | New  | death | ns are | e thos | se ide | entifie | d sin | ce la | st rep | ort.  |       |
| Hispanic                      | 1,841         |              | 1%     |       | 240        |        |       | 1%  |       |                | 9          |        | 1%        |       |       |      |       |        |        |        |         |       |       |        |       |       |
| Non-Hispanic                  | 32,370        |              | 13%    | 4     | ,325       |        |       | 24% |       |                | 1          |        | 20%       |       |       |      |       | n fao  | cility | sta    | ff/re   | eside | ents  |        |       |       |
| Unknown ethnicity             | 4,459         |              | 2%     |       | 123        |        |       | 1%  |       | 2              |            |        | 1%        |       |       | Flor |       |        |        |        |         |       |       |        |       |       |
| Other                         | 21,550        |              | 9%     |       | ,972       |        |       | 11% |       | 30             | _          |        | 7%        |       |       |      | g-ter |        |        | 1      | 16,2    |       | •     |        |       | ases) |
| Hispanic                      | 12,492        |              | 5%     | 1     | ,263       | _      |       | 7%  |       | 16             |            |        | 4%        |       |       | Corr | ectio | onal   |        |        | 4,5     | 62    | (2    | % of   | all c | ases) |
| Non-Hispanic                  | 5,265         |              | 2%     |       | 600        | 7      |       | 3%  |       | 11             |            |        | 3%        |       |       |      |       |        |        |        |         |       |       |        |       |       |
| Unknown ethnicity             | 3,793         |              | 2%     |       | 109        | •      |       | 1%  |       | 2              |            |        | 1%        |       |       |      |       |        |        |        |         |       |       |        |       |       |
| Unknown race                  | 89,208        |              | 36%    |       | 598        | -      |       | 3%  |       | 15             |            |        | 4%        |       |       |      |       |        |        |        |         |       |       |        |       |       |
| Hispanic                      | 6,191         |              | 2%     |       | 125        |        |       | 1%  |       | 2              |            |        | 0%        |       |       |      |       |        |        |        |         |       |       |        |       |       |
| Non-Hispanic                  | 1,780         |              | 1%     |       | 45         |        |       | 0%  |       | 1              |            |        | 0%        |       |       |      |       |        |        |        |         |       |       |        |       |       |
| Unknown ethnicity             | 81,237        |              | 32%    |       | 428        |        |       | 2%  |       | 12             | -          |        | 3%        |       |       |      |       |        |        |        |         |       |       |        |       |       |
| Total                         | 250,984       |              |        | 18,   | 023        |        |       |     |       | 4,19           | 7          |        |           |       |       |      |       |        |        |        |         |       |       |        |       |       |

| Age group   | All cases |     | New cases ( | 7/10) | Hospitalizat | ions       | Deaths |     |
|-------------|-----------|-----|-------------|-------|--------------|------------|--------|-----|
| 0-4 years   | 4,035     | 2%  | 181         | 2%    | 90           | 0%         | 0      | 0%  |
| 5-14 years  | 8,564     | 3%  | 448         | 4%    | 67           | <b>O</b> % | 2      | 0%  |
| 15-24 years | 40,440    | 16% | 1,581       | 15%   | 440          | 2%         | 10     | 0%  |
| 25-34 years | 51,779    | 21% | 2,049       | 20%   | 1,125        | 6%         | 23     | 1%  |
| 35-44 years | 40,679    | 16% | 1,712       | 16%   | 1,688        | 9%         | 86     | 2%  |
| 45-54 years | 38,650    | 15% | 1,689       | 16%   | 2,432        | 13%        | 176    | 4%  |
| 55-64 years | 30,820    | 12% | 1,326       | 13%   | 3,171        | 18%        | 396    | 9%  |
| 65-74 years | 18,205    | 7%  | 722         | 7%    | 3,455        | 19%        | 852    | 20% |
| 75-84 years | 10,743    | 4%  | 419         | 4%    | 3,138        | 17%        | 1,174  | 28% |
| 85+ years   | 6,585     | 3%  | 207         | 2%    | 2,417        | 13%        | 1,478  | 35% |
| Unknown     | 484       | 0%  | 49          | 0%    | 0            | 0%         | 0      | 0%  |
| Total       | 250,984   |     | 10,383      |       | 18,023       |            | 4,197  |     |