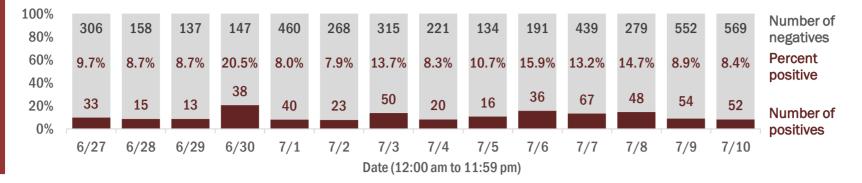

Percent positivity for new cases

These counts include the number of people for whom the department received PCR or antigen laboratory results by day. This percent is the number of people who test positive for the first time divided by all the people tested that day, excluding people who have previously tested positive.