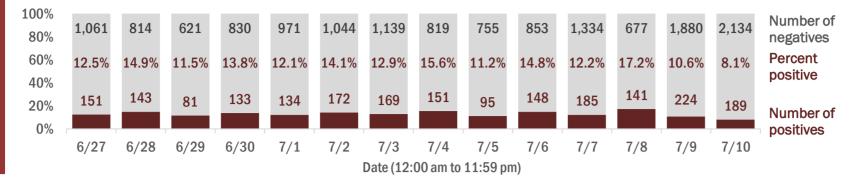

#### Percent positivity for new cases

These counts include the number of people for whom the department received PCR or antigen laboratory results by day. This percent is the number of people who test positive for the first time divided by all the people tested that day, excluding people who have previously tested positive.