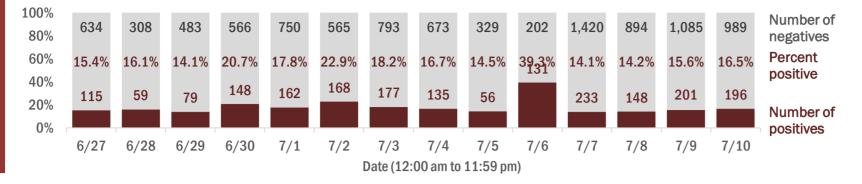

Percent positivity for new cases

These counts include the number of people for whom the department received PCR or antigen laboratory results by day. This percent is the number of people who test positive for the first time divided by all the people tested that day, excluding people who have previously tested positive.