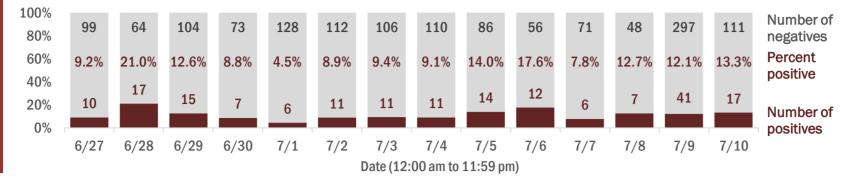

#### Percent positivity for new cases

These counts include the number of people for whom the department received PCR or antigen laboratory results by day. This percent is the number of people who test positive for the first time divided by all the people tested that day, excluding people who have previously tested positive.