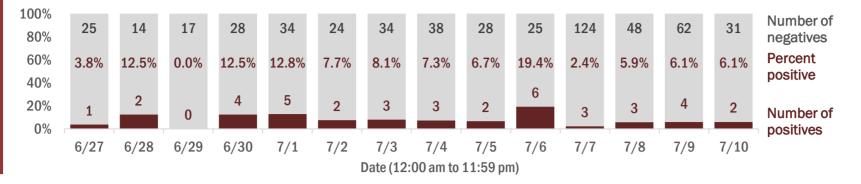

Percent positivity for new cases

These counts include the number of people for whom the department received PCR or antigen laboratory results by day. This percent is the number of people who test positive for the first time divided by all the people tested that day, excluding people who have previously tested positive.