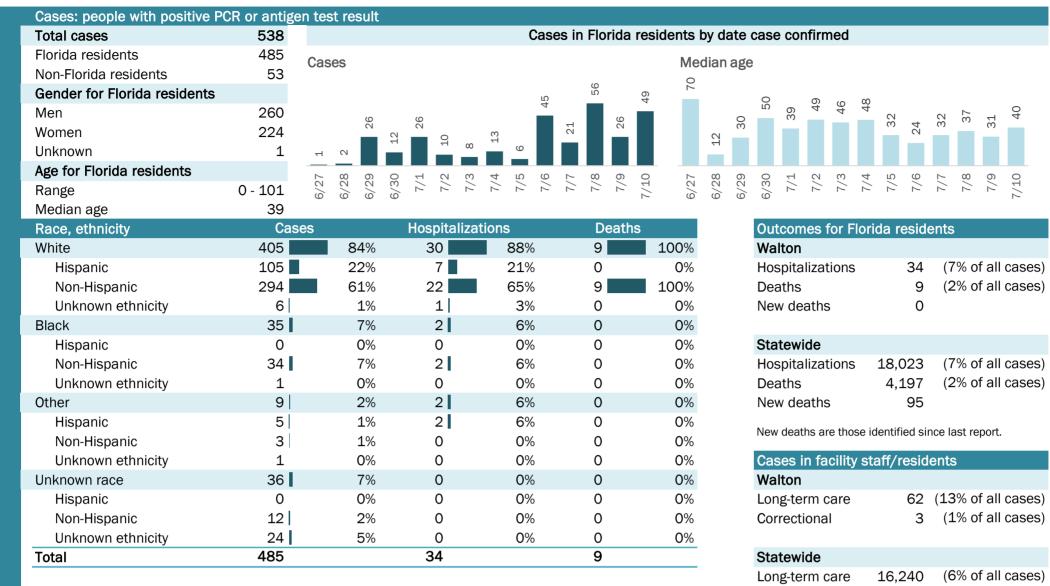

# **COVID-19: summary for Baker County**

Data through Jul 10, 2020 verified as of Jul 11, 2020 at 9:25 AM

Data in this report are provisional and subject to change.

| Cases: people with positive PC | R or antige | en test result               |                   |                   |                   |              |              |       |            |          |            |         |      |          |          |
|--------------------------------|-------------|------------------------------|-------------------|-------------------|-------------------|--------------|--------------|-------|------------|----------|------------|---------|------|----------|----------|
| Total cases                    | 151         |                              |                   | Case              | s in Florida r    | esidents l   | by date      | case  | confiri    | med      |            |         |      |          |          |
| Florida residents              | 151         | 0                            |                   |                   |                   |              | -            |       |            |          |            |         |      |          |          |
| Non-Florida residents          | 0           | Cases                        |                   |                   |                   | wee          | dian ag      | e     |            |          | 0          |         |      |          |          |
| Gender for Florida residents   |             |                              | D                 |                   |                   | 16           | 61           |       |            |          | 63<br>70   | 64      |      |          |          |
| Men                            | 84          | 10                           | 15                |                   |                   |              |              | 39    | 43<br>44   | 47       |            |         | 37   | 42<br>42 | 46       |
| Women                          | 64          | 10                           | ~                 | വ വ               | ත                 | 20           | 26           |       |            |          |            |         |      |          |          |
| Unknown                        | 3           | 4 0                          | 4                 | с,<br>м           |                   |              |              |       |            |          |            |         |      |          |          |
| Age for Florida residents      |             |                              |                   | 4 10 00           |                   |              | 00 00        | 0     | 7 N        | co -     | 4 10       | 0       |      | 0 0      | 0        |
| Range                          | 1 - 97      | 6/27<br>6/28<br>6/29<br>6/30 | 7/1<br>7/2<br>7/3 | 7/5<br>7/5<br>7/6 | 7/7<br>8/7<br>9/7 | //10<br>6/27 | 6/28<br>6/29 | 6/30  | 7/1<br>7/2 | 7/3      | 7/5<br>7/5 | 7/6     | L/T  | o/1      | 7/10     |
| Median age                     | 43          |                              |                   |                   |                   | 0            | 0 0          | 0     |            |          |            |         |      |          |          |
| Race, ethnicity                | Cas         | es                           | Hospitaliza       | ations            | Deaths            |              |              | Outo  | omes       | for Flo  | orida r    | eside   | ents |          |          |
| White                          | 103         | 68%                          | 14                | 70%               | 3                 | 75%          |              | Bake  | ər         |          |            |         |      |          |          |
| Hispanic                       | 1           | 1%                           | 0                 | 0%                | 0                 | 0%           |              | Hosp  | oitaliza   | tions    |            | 20      | (13% | of a     | l cases) |
| Non-Hispanic                   | 94          | 62%                          | 14                | 70%               | 3                 | 75%          |              | Deat  | ths        |          |            | 4       | (3%  | of a     | l cases) |
| Unknown ethnicity              | 8           | 5%                           | 0                 | 0%                | 0                 | 0%           |              | New   | death      | S        |            | 0       |      |          |          |
| Black                          | 29          | 19%                          | 4                 | 20%               | 1                 | 25%          |              |       |            |          |            |         |      |          |          |
| Hispanic                       | 0           | 0%                           | 0                 | 0%                | 0                 | 0%           |              | State | ewide      |          |            |         |      |          |          |
| Non-Hispanic                   | 22          | 15%                          | 4                 | 20%               | 1                 | 25%          |              | Hosp  | oitaliza   | tions    | 18,        | 023     | (7%  | of a     | l cases) |
| Unknown ethnicity              | 7           | 5%                           | 0                 | 0%                | 0                 | 0%           |              | Deat  | ths        |          | 4,         | 197     | (2%  | of a     | l cases) |
| Other                          | 8           | 5%                           | 2                 | 10%               | 0                 | 0%           |              | New   | death      | S        |            | 95      |      |          |          |
| Hispanic                       | 1           | 1%                           | 0                 | 0%                | 0                 | 0%           |              | Now   | deaths a   | ro those | o idontif  |         |      | ropor    |          |
| Non-Hispanic                   | 4           | 3%                           | 2                 | 10%               | 0                 | 0%           |              | New C |            |          | e identii  | ieu sii |      | терог    | ι.       |
| Unknown ethnicity              | 3           | 2%                           | 0                 | 0%                | 0                 | 0%           |              | Case  | es in fa   | acility  | staff/     | resid   | ents |          |          |
| Unknown race                   | 11          | 7%                           | 0                 | 0%                | 0                 | 0%           |              | Bake  | ər         |          |            |         |      |          |          |
| Hispanic                       | 1           | 1%                           | 0                 | 0%                | 0                 | 0%           |              | Long  | g-term     | care     |            | 16      | (11% | of a     | l cases) |
| Non-Hispanic                   | 0           | <b>O</b> %                   | 0                 | 0%                | 0                 | 0%           |              | Corre | ectiona    | al       |            | 7       | (5%  | of a     | l cases) |
| Unknown ethnicity              | 10          | 7%                           | 0                 | 0%                | 0                 | 0%           |              |       |            |          |            |         |      |          |          |
| Total                          | 151         |                              | 20                |                   | 4                 |              |              | State | ewide      |          |            |         |      |          |          |
|                                |             |                              |                   |                   |                   |              |              | Long  | g-term     | care     | 16,        | 240     | •    |          | l cases) |
|                                |             |                              |                   |                   |                   |              |              | -     | -          |          | -          |         | 100  | <i>c</i> |          |

Correctional

4,562 (2% of all cases)

| Age group   | All cases |     | New cases (7 | /10) | Hospitalizat | ions | Deaths |     |
|-------------|-----------|-----|--------------|------|--------------|------|--------|-----|
| 0-4 years   | 2         | 1%  | 1            | 6%   | 0            | 0%   | 0      | 0%  |
| 5-14 years  | 4         | 3%  | 0            | 0%   | 1            | 5%   | 0      | 0%  |
| 15-24 years | 25        | 17% | 2            | 13%  | 1            | 5%   | 0      | 0%  |
| 25-34 years | 22        | 15% | 2            | 13%  | 3            | 15%  | 0      | 0%  |
| 35-44 years | 26        | 17% | 3            | 19%  | 0            | 0%   | 0      | 0%  |
| 45-54 years | 19        | 13% | 3            | 19%  | 2            | 10%  | 0      | 0%  |
| 55-64 years | 23        | 15% | 5            | 31%  | 2            | 10%  | 0      | 0%  |
| 65-74 years | 13        | 9%  | 0            | 0%   | 6            | 30%  | 3      | 75% |
| 75-84 years | 14        | 9%  | 0            | 0%   | 4            | 20%  | 1      | 25% |
| 85+ years   | 3         | 2%  | 0            | 0%   | 1            | 5%   | 0      | 0%  |
| Unknown     | 0         | 0%  | 0            | 0%   | 0            | 0%   | 0      | 0%  |
| Total       | 151       |     | 16           |      | 20           |      | 4      |     |

#### Percent positivity for new cases

These counts include the number of people for whom the department received PCR or antigen laboratory results by day. This percent is the number of people who test positive for the first time divided by all the people tested that day, excluding people who have previously tested positive.