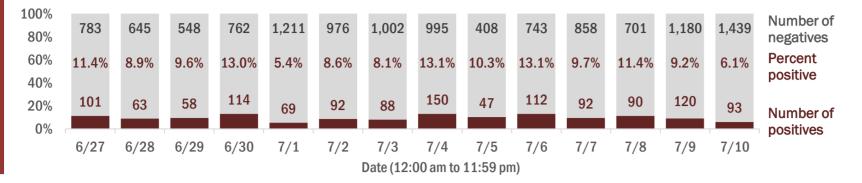

#### Percent positivity for new cases

These counts include the number of people for whom the department received PCR or antigen laboratory results by day. This percent is the number of people who test positive for the first time divided by all the people tested that day, excluding people who have previously tested positive.