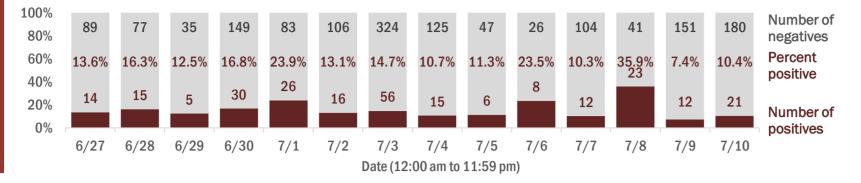

#### Percent positivity for new cases

These counts include the number of people for whom the department received PCR or antigen laboratory results by day. This percent is the number of people who test positive for the first time divided by all the people tested that day, excluding people who have previously tested positive.