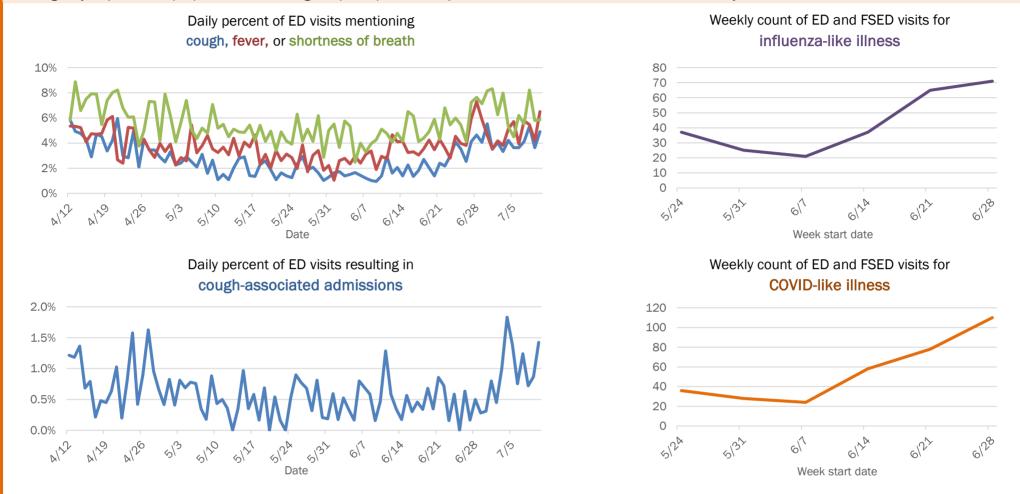

### Emergency department (ED) and freestanding ED (FSED) chief complaint and admission data for Bay County

Date