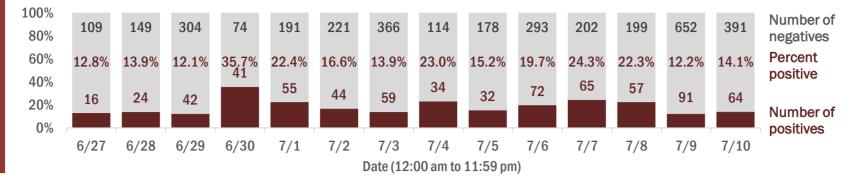

#### Percent positivity for new cases

These counts include the number of people for whom the department received PCR or antigen laboratory results by day. This percent is the number of people who test positive for the first time divided by all the people tested that day, excluding people who have previously tested positive.