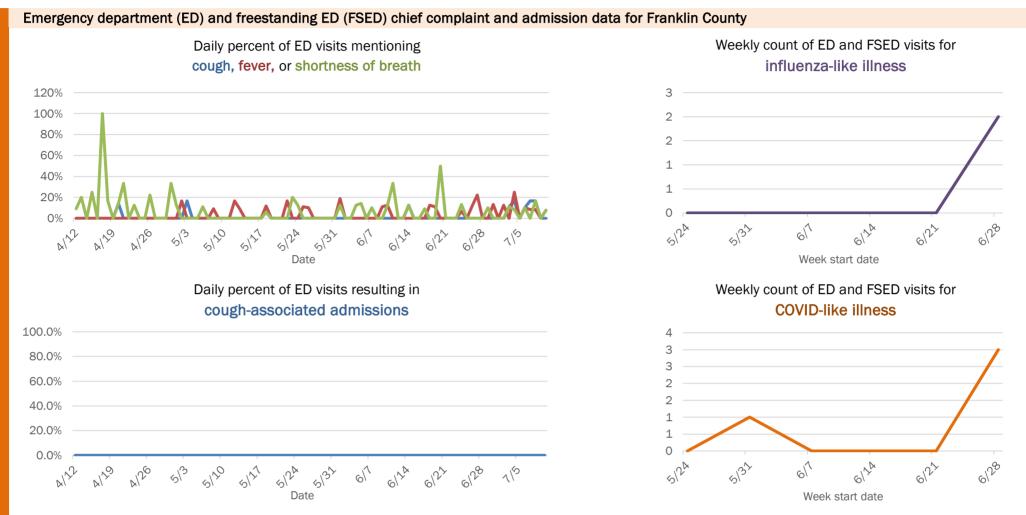

### Emergency department (ED) and freestanding ED (FSED) chief complaint and admission data for Bay County

Date