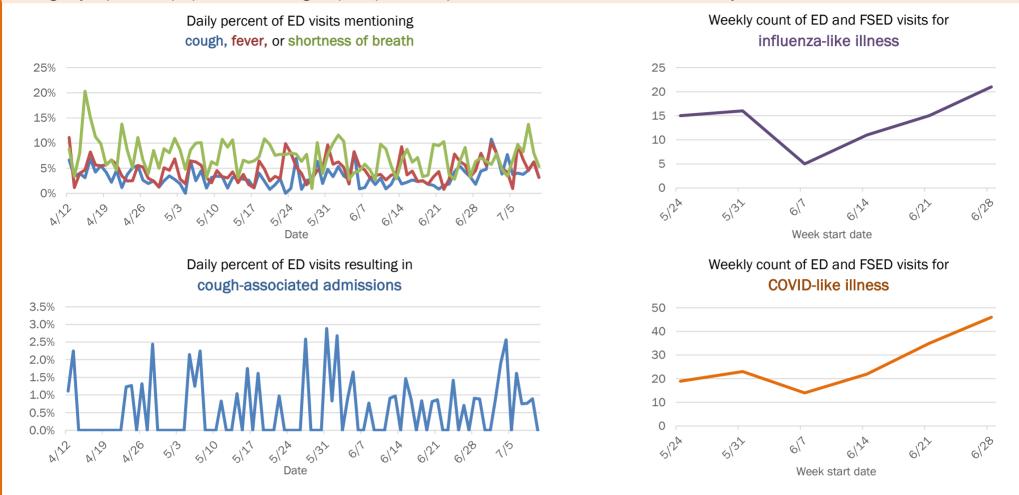

### Emergency department (ED) and freestanding ED (FSED) chief complaint and admission data for Bay County

Date