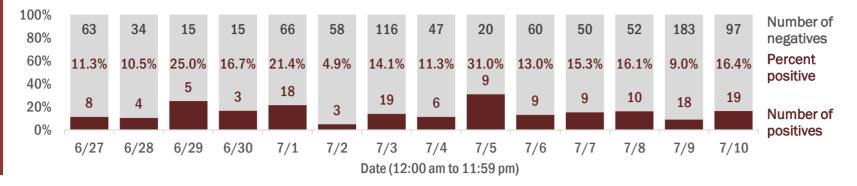

Percent positivity for new cases

These counts include the number of people for whom the department received PCR or antigen laboratory results by day. This percent is the number of people who test positive for the first time divided by all the people tested that day, excluding people who have previously tested positive.