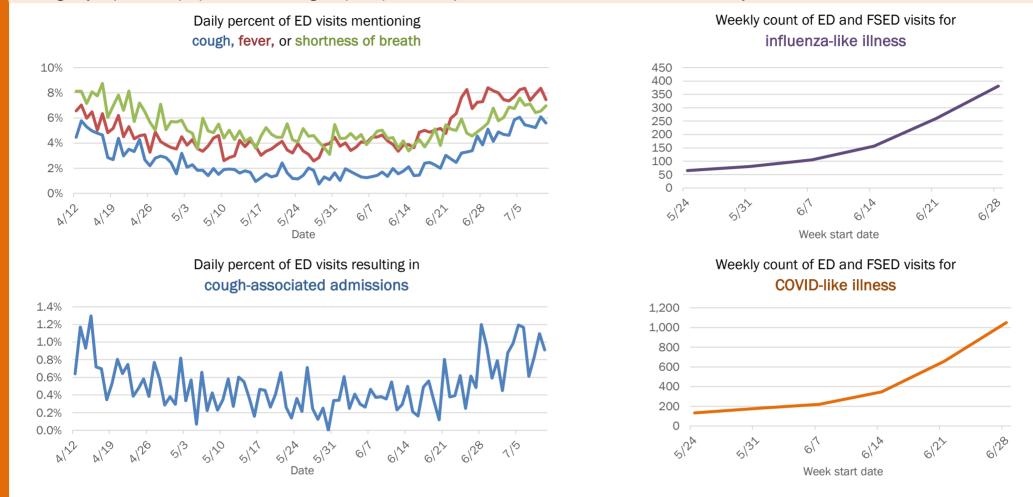

### Emergency department (ED) and freestanding ED (FSED) chief complaint and admission data for Bay County

Date