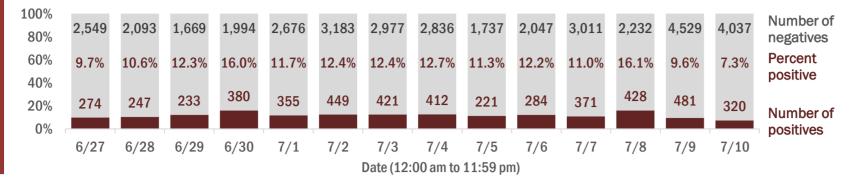

Percent positivity for new cases

These counts include the number of people for whom the department received PCR or antigen laboratory results by day. This percent is the number of people who test positive for the first time divided by all the people tested that day, excluding people who have previously tested positive.