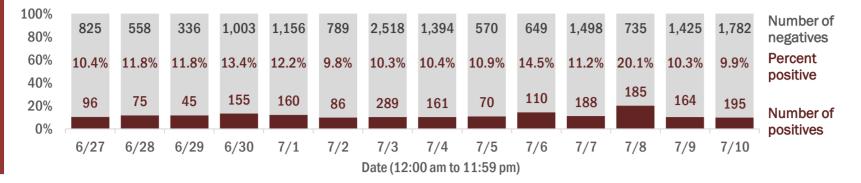

#### Percent positivity for new cases

These counts include the number of people for whom the department received PCR or antigen laboratory results by day. This percent is the number of people who test positive for the first time divided by all the people tested that day, excluding people who have previously tested positive.