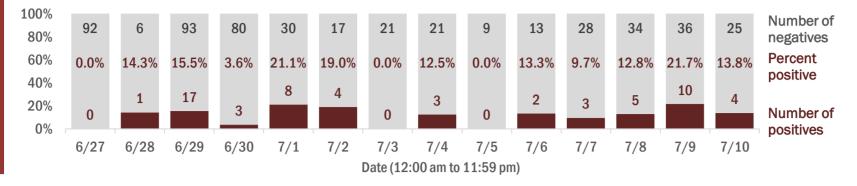

#### Percent positivity for new cases

These counts include the number of people for whom the department received PCR or antigen laboratory results by day. This percent is the number of people who test positive for the first time divided by all the people tested that day, excluding people who have previously tested positive.