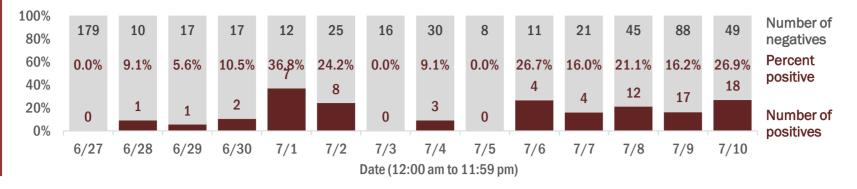

#### Percent positivity for new cases

These counts include the number of people for whom the department received PCR or antigen laboratory results by day. This percent is the number of people who test positive for the first time divided by all the people tested that day, excluding people who have previously tested positive.