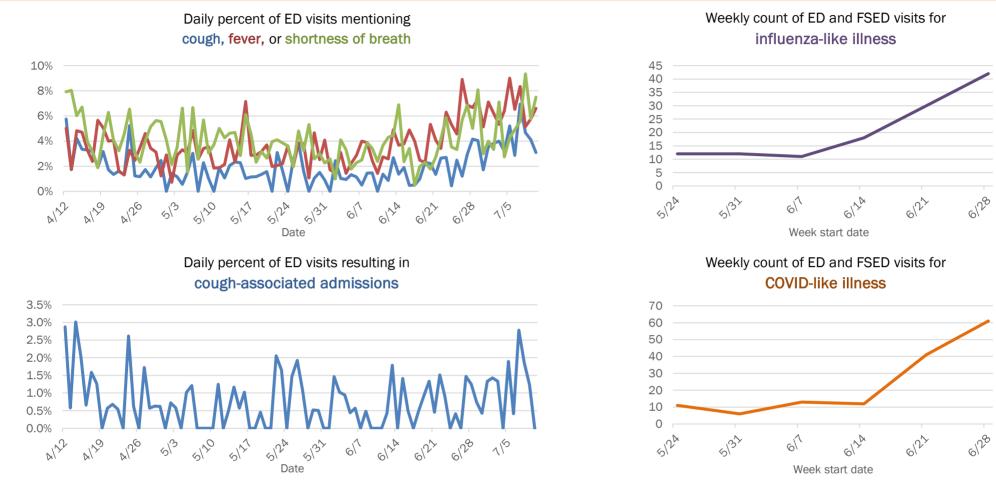

6124 6122 6128 617 Week start date Weekly count of ED and FSED visits for **COVID-like illness** 