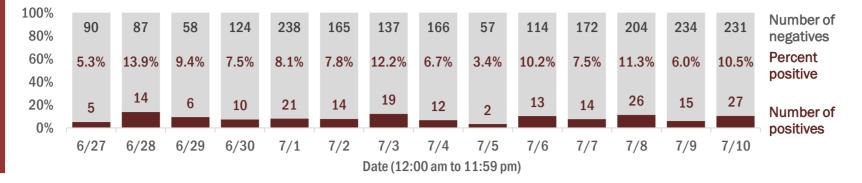

#### Percent positivity for new cases

These counts include the number of people for whom the department received PCR or antigen laboratory results by day. This percent is the number of people who test positive for the first time divided by all the people tested that day, excluding people who have previously tested positive.