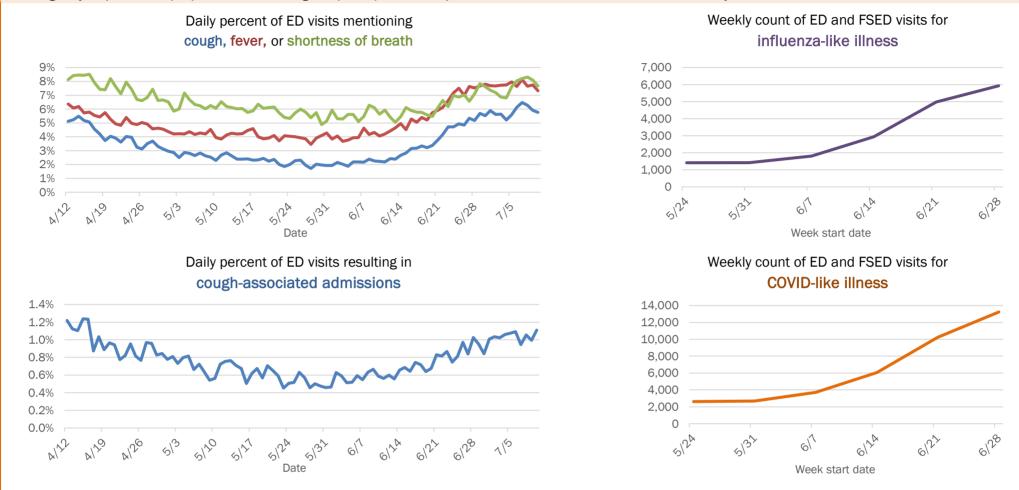

### Emergency department (ED) and freestanding ED (FSED) chief complaint and admission data for Bay County

Date