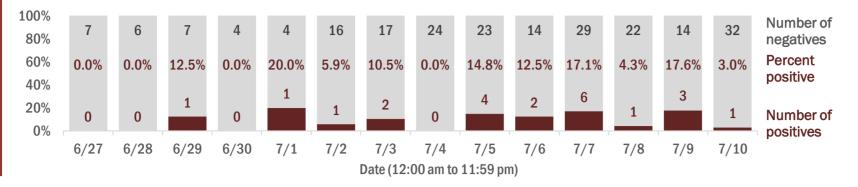

#### Percent positivity for new cases

These counts include the number of people for whom the department received PCR or antigen laboratory results by day. This percent is the number of people who test positive for the first time divided by all the people tested that day, excluding people who have previously tested positive.