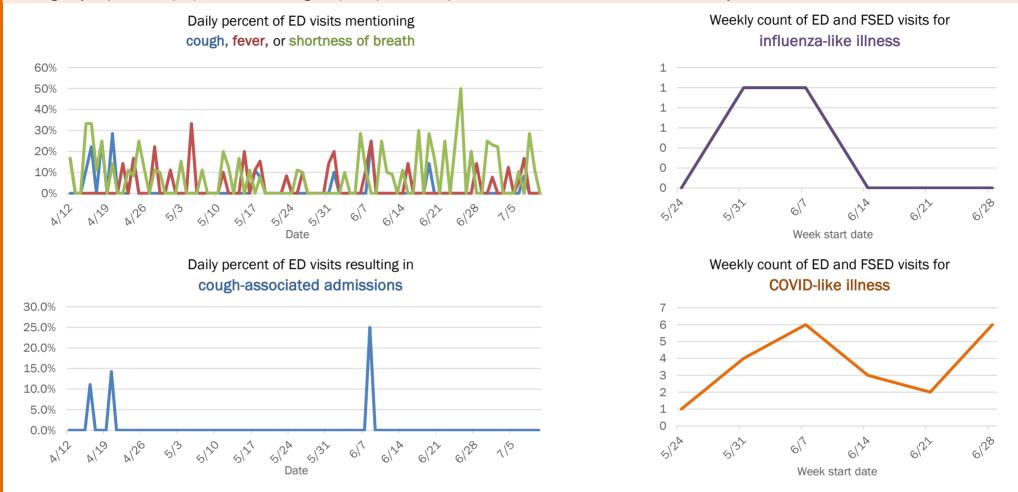

### Emergency department (ED) and freestanding ED (FSED) chief complaint and admission data for Bay County

Date