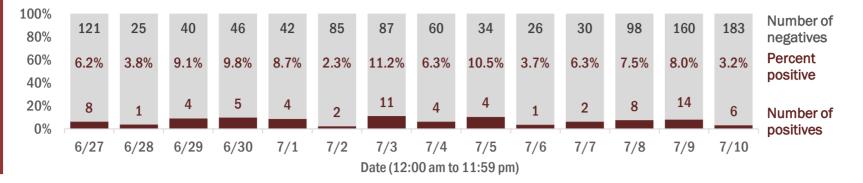

#### Percent positivity for new cases

These counts include the number of people for whom the department received PCR or antigen laboratory results by day. This percent is the number of people who test positive for the first time divided by all the people tested that day, excluding people who have previously tested positive.