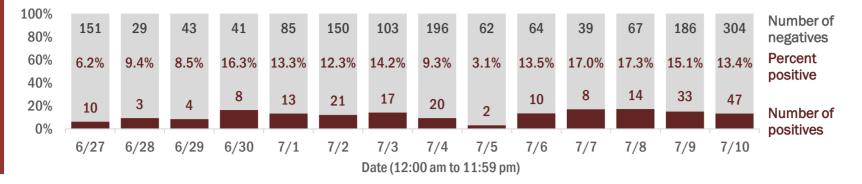

#### Percent positivity for new cases

These counts include the number of people for whom the department received PCR or antigen laboratory results by day. This percent is the number of people who test positive for the first time divided by all the people tested that day, excluding people who have previously tested positive.