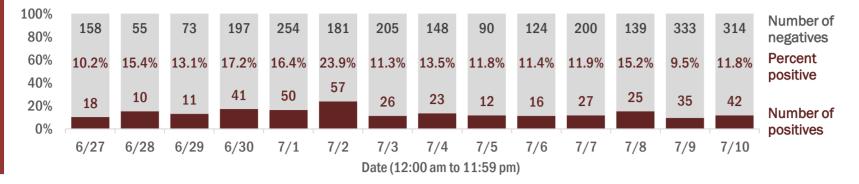

Percent positivity for new cases

These counts include the number of people for whom the department received PCR or antigen laboratory results by day. This percent is the number of people who test positive for the first time divided by all the people tested that day, excluding people who have previously tested positive.