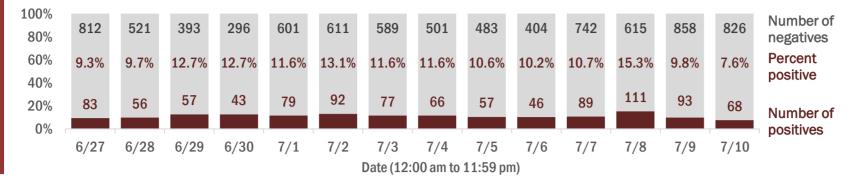

Percent positivity for new cases

These counts include the number of people for whom the department received PCR or antigen laboratory results by day. This percent is the number of people who test positive for the first time divided by all the people tested that day, excluding people who have previously tested positive.