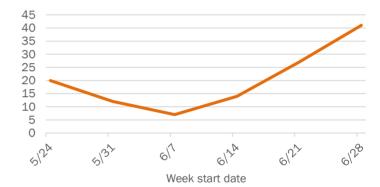

|
| 75-84 years | 122       | 11% | 5            | 19%   | 37               | 22% | 23     | 29% |
| 85+ years   | 121       | 11% | 1            | 4%    | 42               | 25% | 37     | 47% |
| Unknown     | 3         | 0%  | 0            | 0%    | 0                | 0%  | 0      | 0%  |
| Total       | 1,070     |     | 26           |       | 167              |     | 78     |     |

#### Percent positivity for new cases

These counts include the number of people for whom the department received PCR or antigen laboratory results by day. This percent is the number of people who test positive for the first time divided by all the people tested that day, excluding people who have previously tested positive.







Date



### Weekly count of ED and FSED visits for **COVID-like illness**



### **COVID-19: summary for Citrus County**

Data through Jul 10, 2020 verified as of Jul 11, 2020 at 9:25 AM

Data in this report are provisional and subject to change.



4,562

Correctional

(2% of all cases)

| Age group   | All cases |     | New cases (7 | //10) | Hospitalizati | ons | Deaths |     |
|-------------|-----------|-----|--------------|-------|---------------|-----|--------|-----|
| 0-4 years   | 6         | 1%  | 0            | 0%    | 0             | 0%  | 0      | 0%  |
| 5-14 years  | 16        | 3%  | 1            | 4%    | 0             | 0%  | 0      | 0%  |
| 15-24 years | 69        | 13% | 8            | 30%   | 0             | 0%  | 0      | 0%  |
| 25-34 years | 74        | 14% | 2            | 7%    | 2             | 3%  | 0      | 0%  |
| 35-44 years | 58