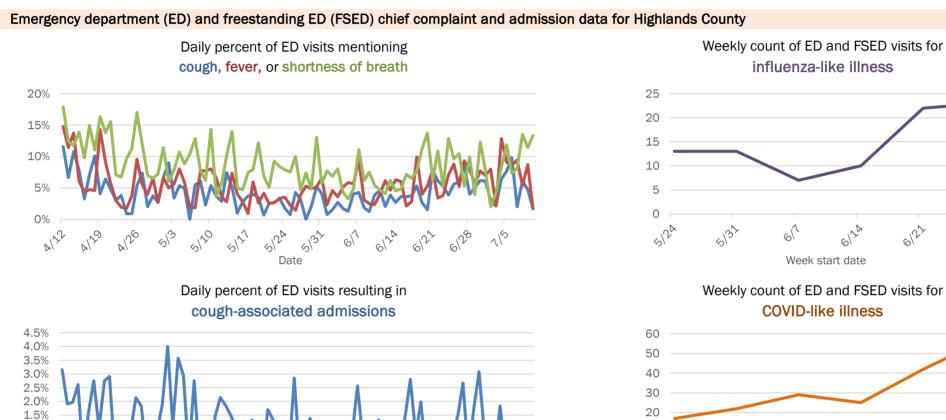

Percent positivity for new cases

These counts include the number of people for whom the department received PCR or antigen laboratory results by day. This percent is the number of people who test positive for the first time divided by all the people tested that day, excluding people who have previously tested positive.