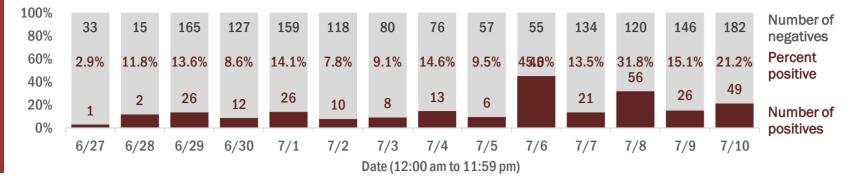

#### Percent positivity for new cases

These counts include the number of people for whom the department received PCR or antigen laboratory results by day. This percent is the number of people who test positive for the first time divided by all the people tested that day, excluding people who have previously tested positive.