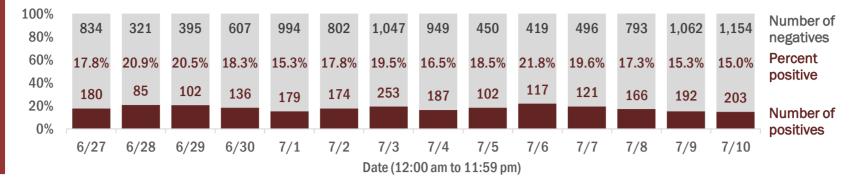

#### Percent positivity for new cases

These counts include the number of people for whom the department received PCR or antigen laboratory results by day. This percent is the number of people who test positive for the first time divided by all the people tested that day, excluding people who have previously tested positive.