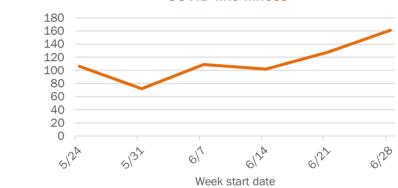

6124 6122 6128 617 Week start date Weekly count of ED and FSED visits for **COVID-like illness** 