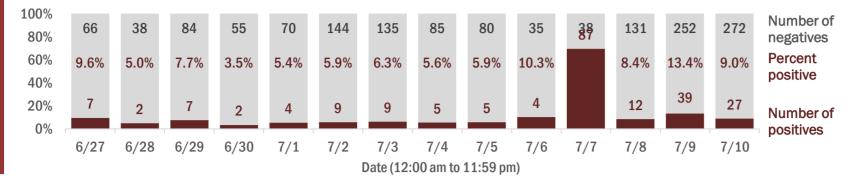

Percent positivity for new cases

These counts include the number of people for whom the department received PCR or antigen laboratory results by day. This percent is the number of people who test positive for the first time divided by all the people tested that day, excluding people who have previously tested positive.