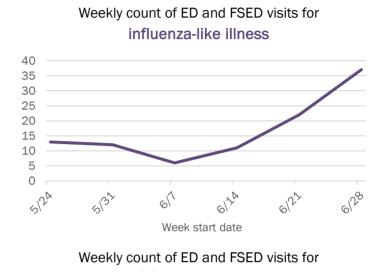

### Emergency department (ED) and freestanding ED (FSED) chief complaint and admission data for Bay County

Date

6124 6122 6128 617 Week start date Weekly count of ED and FSED visits for **COVID-like illness** 