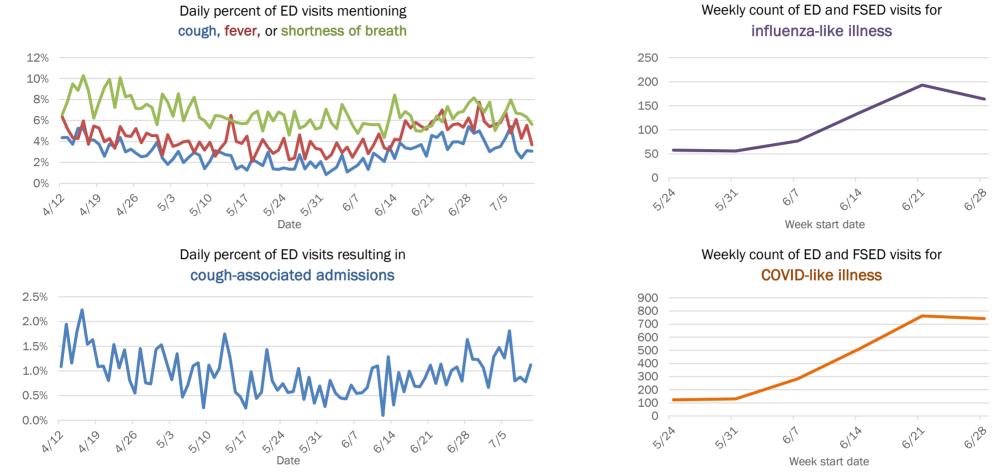

### Emergency department (ED) and freestanding ED (FSED) chief complaint and admission data for Bay County

Date