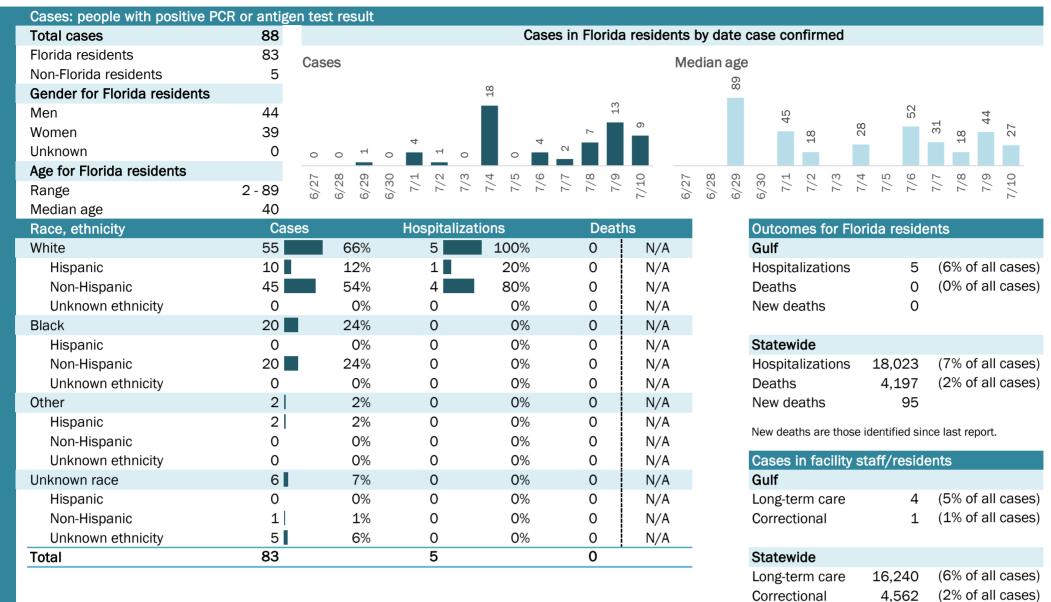

# **COVID-19: summary for Baker County**

Data through Jul 10, 2020 verified as of Jul 11, 2020 at 9:25 AM

Data in this report are provisional and subject to change.

| Cases: people with positive PC | R or antige | en test result               |                   |                   |                   |              |              |       |            |          |            |         |      |          |          |
|--------------------------------|-------------|------------------------------|-------------------|-------------------|-------------------|--------------|--------------|-------|------------|----------|------------|---------|------|----------|----------|
| Total cases                    | 151         |                              |                   | Case              | s in Florida r    | esidents l   | by date      | case  | confiri    | med      |            |         |      |          |          |
| Florida residents              | 151         | 0                            |                   |                   |                   |              | -            |       |            |          |            |         |      |          |          |
| Non-Florida residents          | 0           | Cases                        |                   |                   |                   | wee          | dian ag      | e     |            |          | 0          |         |      |          |          |
| Gender for Florida residents   |             |                              | D                 |                   |                   | 16           | 61           |       |            |          | 63<br>70   | 64      |      |          |          |
| Men                            | 84          | 10                           | 15                |                   |                   |              |              | 39    | 43<br>44   | 47       |            |         | 37   | 42<br>42 | 46       |
| Women                          | 64          | 10                           | ~                 | വ വ               | ත                 | 20           | 26           |       |            |          |            |         |      |          |          |
| Unknown                        | 3           | 4 0                          | 4                 | с,<br>м           |                   |              |              |       |            |          |            |         |      |          |          |
| Age for Florida residents      |             |                              |                   | 4 10 00           |                   |              | 00 00        | 0     | 7 N        | co -     | 4 10       | 0       |      | 0 0      | 0        |
| Range                          | 1 - 97      | 6/27<br>6/28<br>6/29<br>6/30 | 7/1<br>7/2<br>7/3 | 7/5<br>7/5<br>7/6 | 7/7<br>8/7<br>9/7 | //10<br>6/27 | 6/28<br>6/29 | 6/30  | 7/1<br>7/2 | 7/3      | 7/5<br>7/5 | 7/6     | L/T  | o/1      | 7/10     |
| Median age                     | 43          |                              |                   |                   |                   | 0            | 0 0          | 0     |            |          |            |         |      |          |          |
| Race, ethnicity                | Cas         | es                           | Hospitaliza       | ations            | Deaths            |              |              | Outo  | omes       | for Flo  | orida r    | eside   | ents |          |          |
| White                          | 103         | 68%                          | 14                | 70%               | 3                 | 75%          |              | Bake  | ər         |          |            |         |      |          |          |
| Hispanic                       | 1           | 1%                           | 0                 | 0%                | 0                 | 0%           |              | Hosp  | oitaliza   | tions    |            | 20      | (13% | of a     | l cases) |
| Non-Hispanic                   | 94          | 62%                          | 14                | 70%               | 3                 | 75%          |              | Deat  | ths        |          |            | 4       | (3%  | of a     | l cases) |
| Unknown ethnicity              | 8           | 5%                           | 0                 | 0%                | 0                 | 0%           |              | New   | death      | S        |            | 0       |      |          |          |
| Black                          | 29          | 19%                          | 4                 | 20%               | 1                 | 25%          |              |       |            |          |            |         |      |          |          |
| Hispanic                       | 0           | 0%                           | 0                 | 0%                | 0                 | 0%           |              | State | ewide      |          |            |         |      |          |          |
| Non-Hispanic                   | 22          | 15%                          | 4                 | 20%               | 1                 | 25%          |              | Hosp  | oitaliza   | tions    | 18,        | 023     | (7%  | of a     | l cases) |
| Unknown ethnicity              | 7           | 5%                           | 0                 | 0%                | 0                 | 0%           |              | Deat  | ths        |          | 4,         | 197     | (2%  | of a     | l cases) |
| Other                          | 8           | 5%                           | 2                 | 10%               | 0                 | 0%           |              | New   | death      | S        |            | 95      |      |          |          |
| Hispanic                       | 1           | 1%                           | 0                 | 0%                | 0                 | 0%           |              | Now   | deaths a   | ro those | o idontif  |         |      | ropor    |          |
| Non-Hispanic                   | 4           | 3%                           | 2                 | 10%               | 0                 | 0%           |              | New C |            |          | e identii  | ieu sii |      | терог    | ι.       |
| Unknown ethnicity              | 3           | 2%                           | 0                 | 0%                | 0                 | 0%           |              | Case  | es in fa   | acility  | staff/     | resid   | ents |          |          |
| Unknown race                   | 11          | 7%                           | 0                 | 0%                | 0                 | 0%           |              | Bake  | ər         |          |            |         |      |          |          |
| Hispanic                       | 1           | 1%                           | 0                 | 0%                | 0                 | 0%           |              | Long  | g-term     | care     |            | 16      | (11% | of a     | l cases) |
| Non-Hispanic                   | 0           | <b>O</b> %                   | 0                 | 0%                | 0                 | 0%           |              | Corre | ectiona    | al       |            | 7       | (5%  | of a     | l cases) |
| Unknown ethnicity              | 10          | 7%                           | 0                 | 0%                | 0                 | 0%           |              |       |            |          |            |         |      |          |          |
| Total                          | 151         |                              | 20                |                   | 4                 |              |              | State | ewide      |          |            |         |      |          |          |
|                                |             |                              |                   |                   |                   |              |              | Long  | g-term     | care     | 16,        | 240     | •    |          | l cases) |
|                                |             |                              |                   |                   |                   |              |              | -     | -          |          | -          |         | 100  | <i>c</i> |          |

Correctional

4,562 (2% of all cases)

| Age group   | All cases |     | New cases (7 | /10) | Hospitalizat | ions | Deaths |     |
|-------------|-----------|-----|--------------|------|--------------|------|--------|-----|
| 0-4 years   | 2         | 1%  | 1            | 6%   | 0            | 0%   | 0      | 0%  |
| 5-14 years  | 4         | 3%  | 0            | 0%   | 1            | 5%   | 0      | 0%  |
| 15-24 years | 25        | 17% | 2            | 13%  | 1            | 5%   | 0      | 0%  |
| 25-34 years | 22        | 15% | 2            | 13%  | 3            | 15%  | 0      | 0%  |
| 35-44 years | 26        | 17% | 3            | 19%  | 0            | 0%   | 0      | 0%  |
| 45-54 years | 19        | 13% | 3            | 19%  | 2            | 10%  | 0      | 0%  |
| 55-64 years | 23        | 15% | 5            | 31%  | 2            | 10%  | 0      | 0%  |
| 65-74 years | 13        | 9%  | 0            | 0%   | 6            | 30%  | 3      | 75% |
| 75-84 years | 14        | 9%  | 0            | 0%   | 4            | 20%  | 1      | 25% |
| 85+ years   | 3         | 2%  | 0            | 0%   | 1            | 5%   | 0      | 0%  |
| Unknown     | 0         | 0%  | 0            | 0%   | 0            | 0%   | 0      | 0%  |
| Total       | 151       |     | 16           |      | 20           |      | 4      |     |