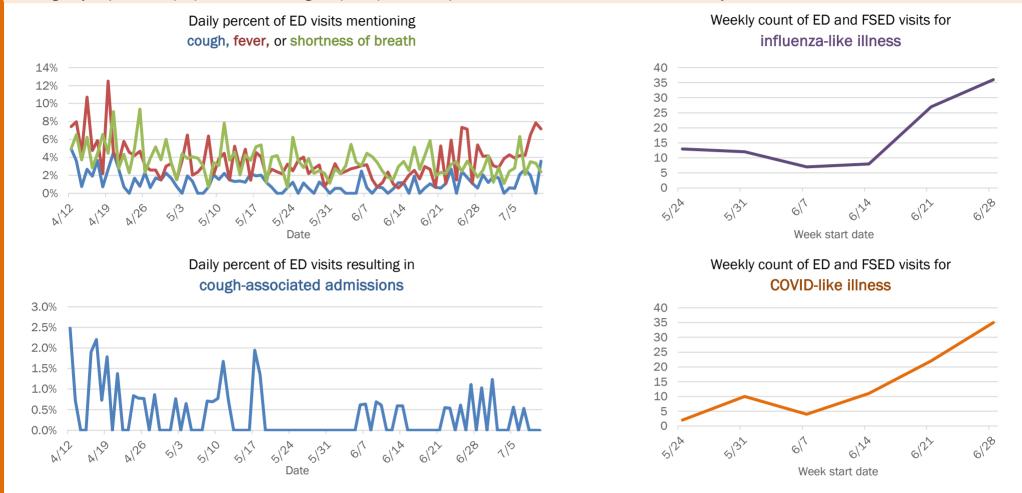

### Emergency department (ED) and freestanding ED (FSED) chief complaint and admission data for Bay County

Date

6124 6122 6128 617 Week start date Weekly count of ED and FSED visits for **COVID-like illness** 