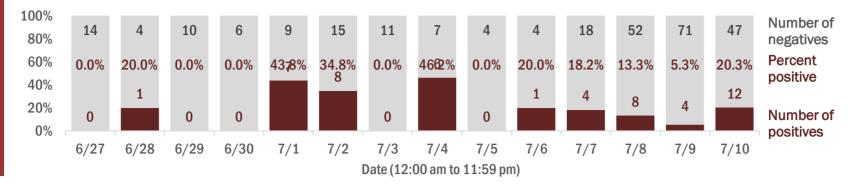

#### Percent positivity for new cases

These counts include the number of people for whom the department received PCR or antigen laboratory results by day. This percent is the number of people who test positive for the first time divided by all the people tested that day, excluding people who have previously tested positive.