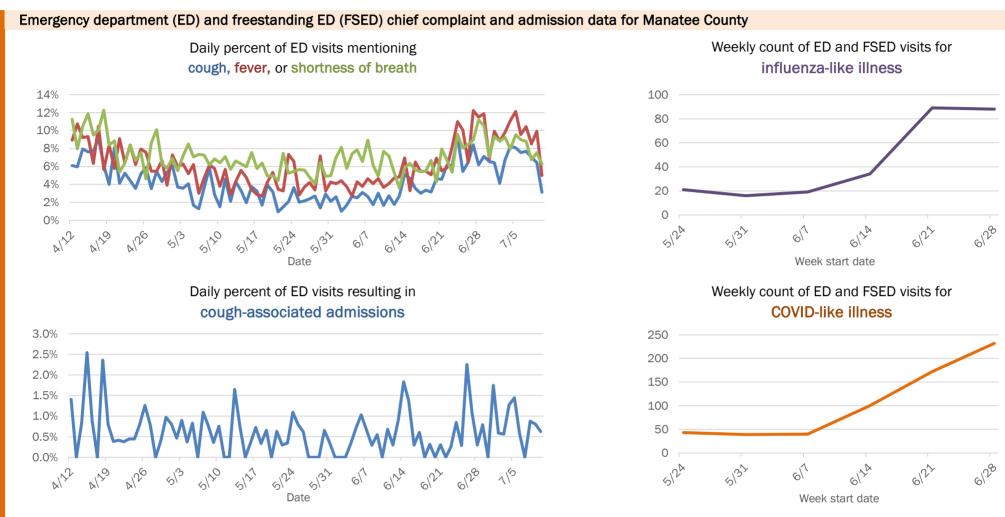

### Emergency department (ED) and freestanding ED (FSED) chief complaint and admission data for Bay County

Date