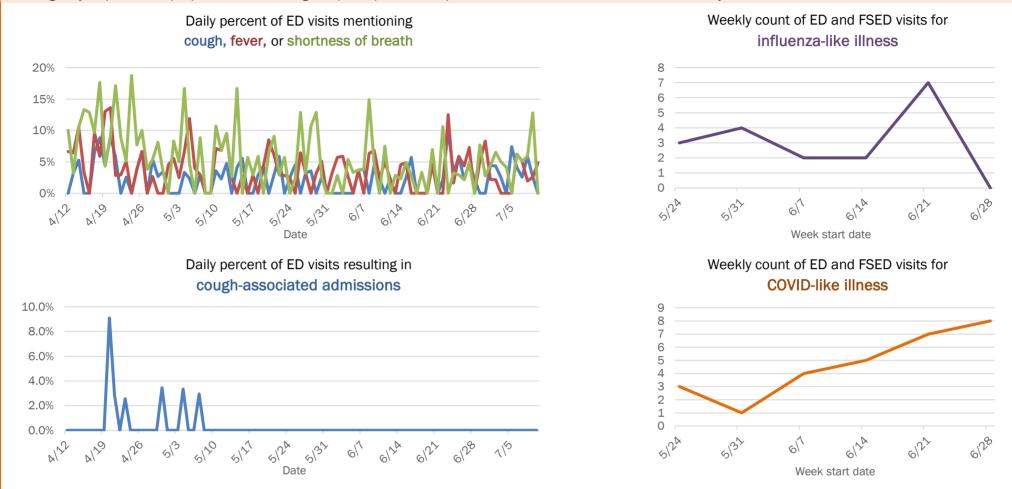

### Emergency department (ED) and freestanding ED (FSED) chief complaint and admission data for Bay County

Date