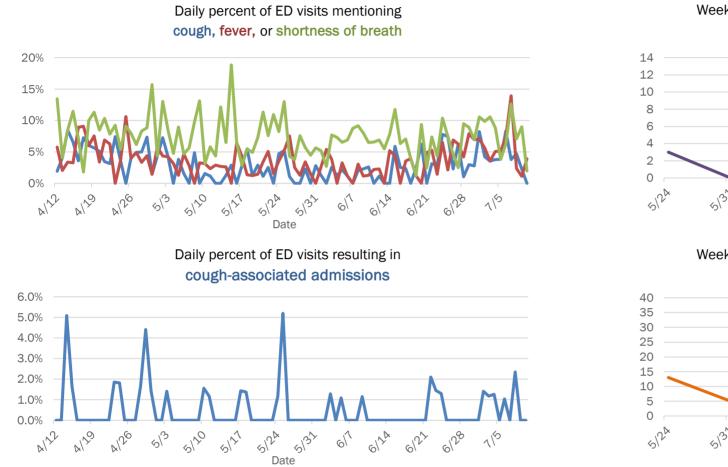

### Emergency department (ED) and freestanding ED (FSED) chief complaint and admission data for Bay County

Date