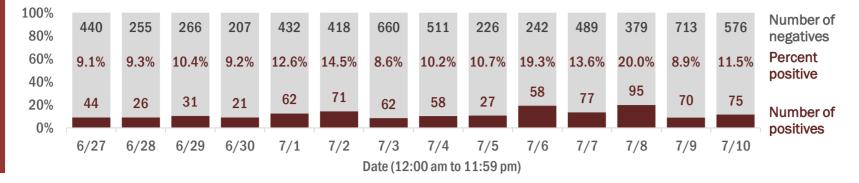

#### Percent positivity for new cases

These counts include the number of people for whom the department received PCR or antigen laboratory results by day. This percent is the number of people who test positive for the first time divided by all the people tested that day, excluding people who have previously tested positive.