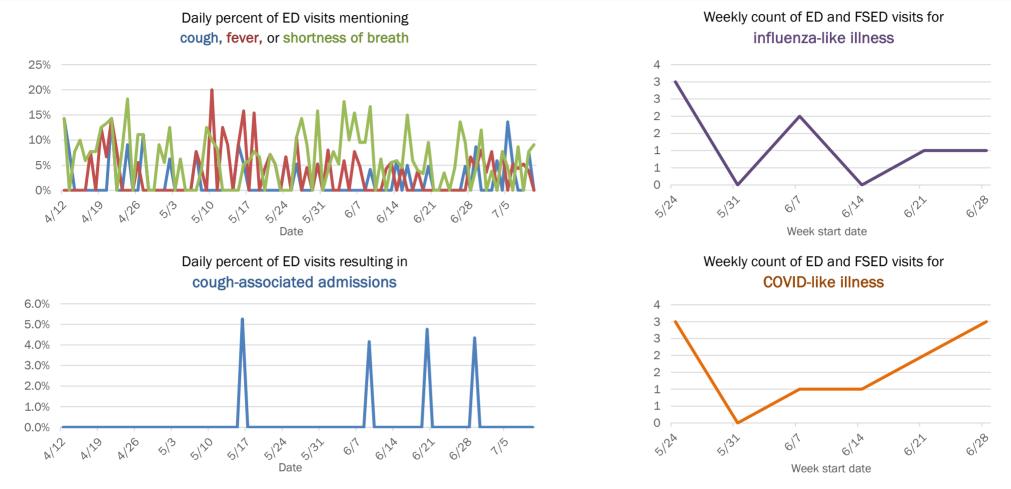

6124 6122 6128 617 Week start date Weekly count of ED and FSED visits for **COVID-like illness** 