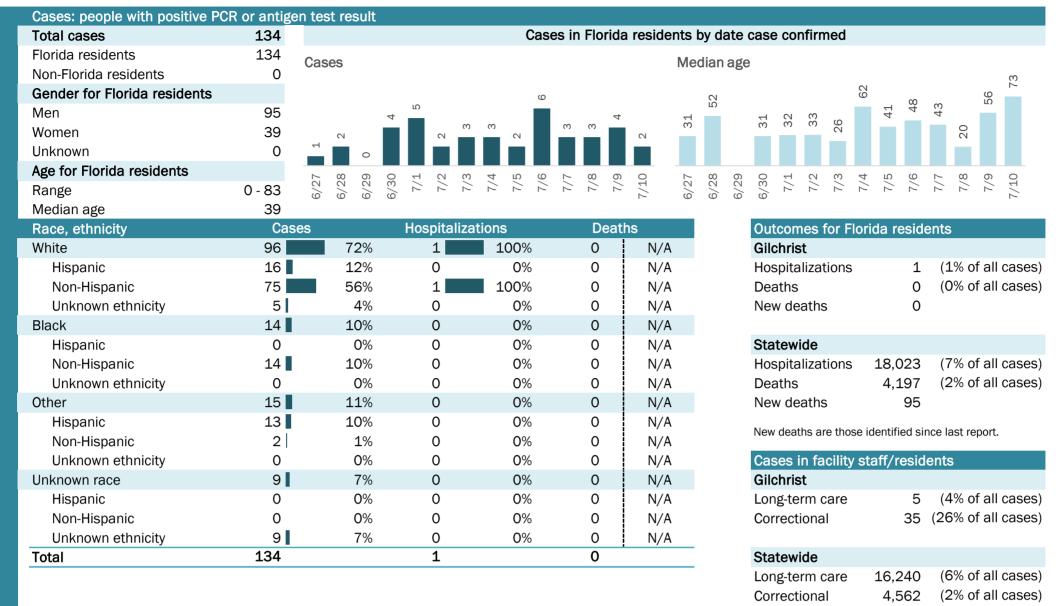

# **COVID-19: summary for Alachua County**

Data through Jul 10, 2020 verified as of Jul 11, 2020 at 9:25 AM

Data in this report are provisional and subject to change.

| Cases: people with positive PC | CR or antige | en test res  | ult          |            |         |      |       |       |             |      |         |       |       |       |                   |       |       |            |        |      |      |       |       |        |
|--------------------------------|--------------|--------------|--------------|------------|---------|------|-------|-------|-------------|------|---------|-------|-------|-------|-------------------|-------|-------|------------|--------|------|------|-------|-------|--------|
| Total cases                    | 2,043        |              |              |            |         | (    | Cases | in Fl | orida       | resi | dents l | by da | ate o | ase   | confi             | rme   | b     |            |        |      |      |       |       |        |
| Florida residents              | 2,003        | Cases        |              |            |         |      |       |       |             |      | Me      | dian  | age   |       |                   |       |       |            |        |      |      |       |       |        |
| Non-Florida residents          | 40           | 04000        |              |            |         |      |       |       | 01          |      |         | anam  | -     |       | 0                 |       | c     |            | 4      | Ω.   | 0    | ~     | 33    | 0      |
| Gender for Florida residents   |              | 0            |              | 90<br>85   | 0       |      | c     | 00 00 | 102         |      | 27      | 25    | 29    | 27    | 30<br>26          | 200   |       | ° `        | , (    | ט מי | 29   | 29    |       | 30     |
| Men                            | 978          | 82           | 10           | 0, 00      | 82      | 5 4  | 99    |       |             | 69   |         |       |       |       |                   |       | 1     |            |        |      |      |       |       |        |
| Women                          | 1,019        | 40           | 38<br>45     |            |         | L)   |       |       |             |      |         |       |       |       |                   |       |       |            |        |      |      |       |       |        |
| Unknown                        | 6            |              |              |            |         |      |       |       |             |      |         |       |       |       |                   |       |       |            |        |      |      |       |       |        |
| Age for Florida residents      |              | 7 8          | n 0          | 7 N        | m ₹     | 4 LO | 1 Q   | - 00  | )<br>)<br>) | 0    | 2       | 00    | თ     | 0     | <del>.</del> с    | v v   | ) <   | t u        | n (    | 9 1  | ~    | 00    | ത     | 0      |
| Range                          | 0 - 103      | 6/27<br>6/28 | 6/29<br>6/30 | 7/1<br>7/2 | 7/3     | 7/5  | 7/7   | 1/1   | 6/1         | 7/10 | 6/27    | 6/28  | 6/29  | 6/30  | 7/2               |       | · ·   | -/+<br>7/5 | - 1    | _ i  | 1/1  | 7/8   | 6/2   | 7/10   |
| Median age                     | 29           |              |              |            |         |      |       |       |             |      |         |       |       |       |                   |       |       |            |        |      |      |       |       |        |
| Race, ethnicity                | Cas          | es           |              | Hospita    | lizatio | ns   |       |       | Death       | s    |         |       |       | Outc  | ome               | s for | Flo   | rida       | res    | ider | nts  |       |       |        |
| White                          | 682          | 34           | %            | 43         |         | 42%  | )     | 7     | 7           |      | 58%     |       |       | Alac  | nua               |       |       |            |        |      |      |       |       |        |
| Hispanic                       | 76           | 2            | %            | 1          |         | 1%   | )     | (     | )           |      | 0%      |       |       | Hosp  | italiz            | atio  | าร    |            | 10     | 2    | (5%  | % of  | all c | cases) |
| Non-Hispanic                   | 572          | 29           | 9%           | 41         |         | 40%  | )     | 7     | 7           |      | 58%     |       |       | Deat  | hs                |       |       |            | 1      | 2    | (19  | % of  | all c | cases) |
| Unknown ethnicity              | 34           | 2            | 2%           | 1          |         | 1%   | )     | (     | )           |      | 0%      |       |       | New   | deat              | hs    |       |            |        | 0    |      |       |       |        |
| Black                          | 429          | 2:           | .%           | 50         |         | 49%  | 1     | Ę     | 5           |      | 42%     |       |       |       |                   |       |       |            |        |      |      |       |       |        |
| Hispanic                       | 5            | (            | )%           | 0          |         | 0%   | )     | (     | )           |      | 0%      |       |       | State | ewide             | e     |       |            |        |      |      |       |       |        |
| Non-Hispanic                   | 402          | 20           | )%           | 48         |         | 47%  | )     | Ę     | 5           |      | 42%     |       |       | Hosp  | italiz            | atio  | าร    | 18         | 3,02   | 3    | (7%  | % of  | all c | cases) |
| Unknown ethnicity              | 22           | -            | .%           | 2          |         | 2%   | )     | (     | )           |      | 0%      |       |       | Deat  | hs                |       |       | Z          | I,19   | 7    | (2%  | % of  | all c | cases) |
| Other                          | 288          | 14           | %            | 4          |         | 4%   | )     | (     | )           |      | 0%      |       |       | New   | deat              | hs    |       |            | 9      | 5    |      |       |       |        |
| Hispanic                       | 207          | 10           | )%           | 4          |         | 4%   | 1     | (     | )           |      | 0%      |       |       | New c | ootho             | ara t | 2000  | idon       | tifica | cino |      | t ron | ort   |        |
| Non-Hispanic                   | 70           | 3            | 8%           | 0          |         | 0%   | )     | (     | )           |      | 0%      |       |       | new c | eaths             | are u | iose  | luen       | uneo   | SIL  | eias | strep | ort.  |        |
| Unknown ethnicity              | 11           | -            | .%           | 0          |         | 0%   | )     | (     | )           |      | 0%      |       |       | Case  | s in <sup>·</sup> | facil | ity s | staff      | /res   | side | nts  |       |       |        |
| Unknown race                   | 604          | 30           | )%           | 5          |         | 5%   | •     | (     | )           |      | 0%      |       |       | Alac  | nua               |       |       |            |        |      |      |       |       |        |
| Hispanic                       | 13           | 2            | %            | 0          |         | 0%   | )     | (     | )           |      | 0%      |       |       | Long  | -term             | n car | е     |            | 7      | 8    | (49  | % of  | all c | cases) |
| Non-Hispanic                   | 4            | (            | )%           | 0          |         | 0%   | 1     | (     | )           |      | 0%      |       |       | Corre | ectior            | nal   |       |            |        | 7    | (0%  | % of  | all c | cases) |
| Unknown ethnicity              | 587          | 29           | 9%           | 5          |         | 5%   |       | (     | )           |      | 0%      |       |       |       |                   |       |       |            |        |      |      |       |       |        |
| Total                          | 2,003        |              |              | 102        |         |      |       | 12    | 2           |      |         |       |       | State | ewide             | Э     |       |            |        |      |      |       |       |        |
|                                |              |              |              |            |         |      |       |       |             |      |         |       |       | Long  | -term             | n car | е     | 16         | 6,24   | 0    | (6%  | % of  | all c | cases) |
|                                |              |              |              |            |         |      |       |       |             |      |         |       |       | Corre | ectior            | nal   |       | Z          | 1,56   | 2    | (2%  | % of  | all c | cases) |

| Age group   | All cases |     | New cases (7 | 7/10) | Hospitalizat | ions | Deaths |     |
|-------------|-----------|-----|--------------|-------|--------------|------|--------|-----|
| 0-4 years   | 14        | 1%  | 0            | 0%    | 0            | 0%   | 0      | 0%  |
| 5-14 years  | 47        | 2%  | 0            | 0%    | 0            | 0%   | 0      | 0%  |
| 15-24 years | 690       | 34% | 24           | 35%   | 2            | 2%   | 0      | 0%  |
| 25-34 years | 473       | 24% | 13           | 19%   | 9            | 9%   | 0      | 0%  |
| 35-44 years | 210       | 10% | 11           | 16%   | 2            | 2%   | 0      | 0%  |
| 45-54 years | 214       | 11% | 7            | 10%   | 13           | 13%  | 0      | 0%  |
| 55-64 years | 167       | 8%  | 7            | 10%   | 18           | 18%  | 1      | 8%  |
| 65-74 years | 117       | 6%  | 3            | 4%    | 34           | 33%  | 6      | 50% |
| 75-84 years | 44        | 2%  | 2            | 3%    | 14           | 14%  | 4      | 33% |
| 85+ years   | 26        | 1%  | 2            | 3%    | 10           | 10%  | 1      | 8%  |
| Unknown     | 1         | 0%  | 0            | 0%    | 0            | 0%   | 0      | 0%  |
| Total       | 2,003     |     | 69           |       | 102          |      | 12     |     |

#### Percent positivity for new cases

These counts include the number of people for whom the department received PCR or antigen laboratory results by day. This percent is the number of people who test positive for the first time divided by all the people tested that day, excluding people who have previously tested positive.