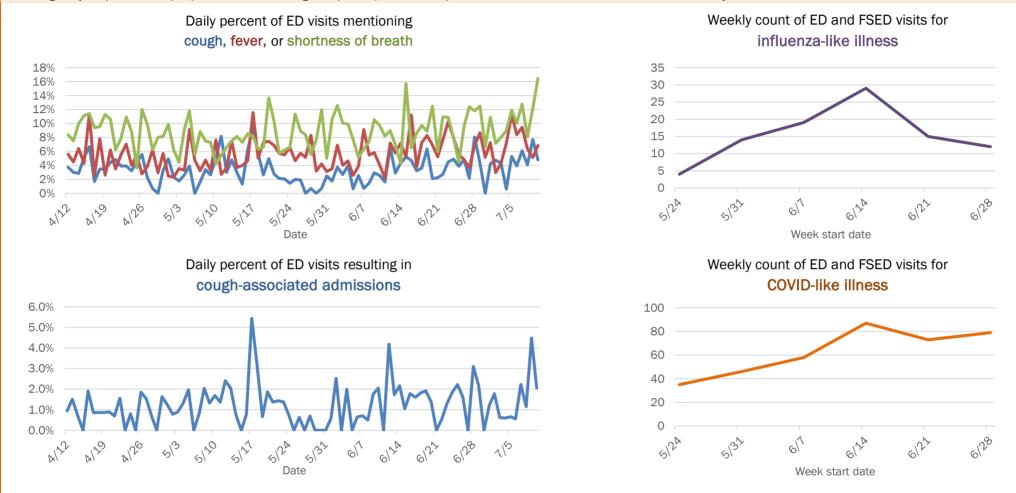

### Emergency department (ED) and freestanding ED (FSED) chief complaint and admission data for Bay County

Date