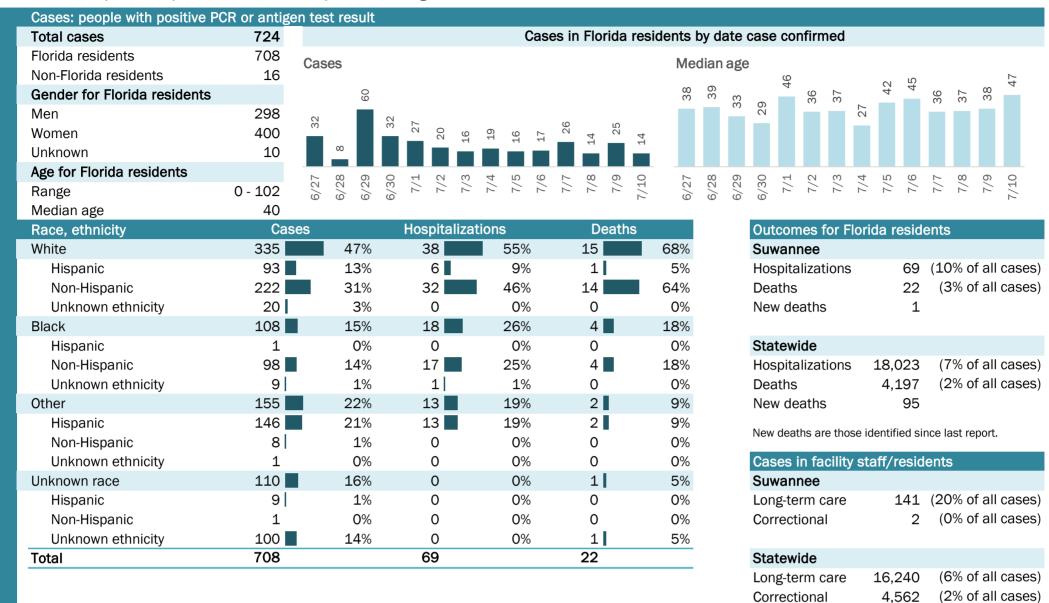

# **COVID-19: summary for Florida** Data through Jul 10, 2020 verified as of Jul 11, 2020 at 9:25 AM

Data in this report are provisional and subject to change.

| Cases: people with positive l | PCR or antige | en test r    | result |       |            |        |       |     |       |                |            |        |           |       |       |      |       |        |        |        |         |       |       |        |       |       |
|-------------------------------|---------------|--------------|--------|-------|------------|--------|-------|-----|-------|----------------|------------|--------|-----------|-------|-------|------|-------|--------|--------|--------|---------|-------|-------|--------|-------|-------|
| Total cases                   | 254,511       |              |        |       |            |        |       | C   | ases  | s in F         | lorida     | a res  | sidents o | dy da | ate c | ase  | con   | firm   | ed     |        |         |       |       |        |       |       |
| Florida residents             | 250,984       | Cases        |        |       |            | 76     |       |     |       |                | 8          | ŝ      | Me        | dian  | age   |      |       |        |        |        |         |       |       |        |       |       |
| Non-Florida residents         | 3,527         |              |        | 0     | 9,409      | 11,397 | 9,932 |     |       | 9,986<br>.920  | 11,358     | 10,383 |           |       | -00   |      |       |        |        |        |         | ~     | -     |        | 0     | 0     |
| Gender for Florida residents  |               | 8,374<br>34  | 6,045  | 6,570 | 9,7<br>7,0 | Ţ      | Ő,    | 278 | 1,298 | 9,98(<br>8.920 | THE SECOND | -      | 36        | 36    | 37    | 36   | 37    | 37     | 35     | 36     | 30      | 40    | 39    | 30     | 40    | 40    |
| Men                           | 122,464       | 8,3<br>5,384 | 6,0    | 6,5   |            |        |       | 0,2 | `     |                |            |        |           |       |       |      |       |        |        |        |         |       |       |        |       |       |
| Women                         | 127,112       |              |        |       |            |        |       |     |       |                |            |        |           |       |       |      |       |        |        |        |         |       |       |        |       |       |
| Unknown                       | 1,408         |              |        |       |            |        |       |     |       |                |            |        |           |       |       |      |       |        |        |        |         |       |       |        |       |       |
| Age for Florida residents     |               | 27<br>28     | 6      | õ ž   | 7/2        | 7/3    | 7/4   | 7/5 | 0/1   | 7/7            | 6/2        | 0      | 27        | 80    | 6     | õ    | 7/1   | 7/2    | 7/3    | 4      | 7/5     | 2/6   | L/7   | 7/8    | 6/2   | 0     |
| Range                         | 0 - 119       | 6/27<br>6/28 | 6/29   | 6/30  |            | 2      | 2     |     | - 1   | $\sim$         | · /-       | 7/10   | 6/27      | 6/28  | 6/29  | 6/30 | 2     | 2      | 2      | 7/4    | 2       | 2     | 2     | 2      | 2     | 7/10  |
| Median age                    | 39            |              |        |       |            |        |       |     |       |                |            |        |           |       |       |      |       |        |        |        |         |       |       |        |       |       |
| Race, ethnicity               | Cas           |              |        |       |            | taliza | tion  |     |       |                | Deat       | hs     |           |       |       |      |       | es f   | or F   | orid   | la re   | side  | nts   |        |       |       |
| White                         | 101,556       |              | 40%    |       | ,765       |        |       | 60% |       | 2,85           |            |        | 68%       |       |       | Flor |       |        |        |        |         |       |       |        |       |       |
| Hispanic                      | 46,894        |              | 19%    |       | ,506       |        |       | 25% |       |                | 6          | _      | 21%       |       |       |      | pital | izati  | ions   | 1      | 18,0    |       | •     |        |       | ases) |
| Non-Hispanic                  | 45,525        |              | 18%    | 5     | ,914       |        |       | 33% |       | 1,84           |            |        | 44%       |       |       | Dea  |       |        |        |        | 4,1     |       | (2    | % of   | all c | ases) |
| Unknown ethnicity             | 9,137         | _            | 4%     |       | 345        | •      |       | 2%  |       | 13             |            |        | 3%        |       |       | New  | dea   | aths   |        |        |         | 95    |       |        |       |       |
| Black                         | 38,670        |              | 15%    | 4     | ,688       |        |       | 26% |       |                | 9          |        | 21%       |       |       | New  | death | ns are | e thos | se ide | entifie | d sin | ce la | st rep | ort.  |       |
| Hispanic                      | 1,841         |              | 1%     |       | 240        |        |       | 1%  |       |                | 9          |        | 1%        |       |       |      |       |        |        |        |         |       |       |        |       |       |
| Non-Hispanic                  | 32,370        |              | 13%    | 4     | ,325       |        |       | 24% |       |                | 1          |        | 20%       |       |       |      |       | n fao  | cility | sta    | ff/re   | eside | ents  |        |       |       |
| Unknown ethnicity             | 4,459         |              | 2%     |       | 123        |        |       | 1%  |       | 2              |            |        | 1%        |       |       | Flor |       |        |        |        |         |       |       |        |       |       |
| Other                         | 21,550        |              | 9%     |       | ,972       |        |       | 11% |       | 30             | _          |        | 7%        |       |       |      | g-ter |        |        | 1      | 16,2    |       | •     |        |       | ases) |
| Hispanic                      | 12,492        |              | 5%     | 1     | ,263       | _      |       | 7%  |       | 16             |            |        | 4%        |       |       | Corr | ectio | onal   |        |        | 4,5     | 62    | (2    | % of   | all c | ases) |
| Non-Hispanic                  | 5,265         |              | 2%     |       | 600        | 7      |       | 3%  |       | 11             |            |        | 3%        |       |       |      |       |        |        |        |         |       |       |        |       |       |
| Unknown ethnicity             | 3,793         |              | 2%     |       | 109        | •      |       | 1%  |       | 2              |            |        | 1%        |       |       |      |       |        |        |        |         |       |       |        |       |       |
| Unknown race                  | 89,208        |              | 36%    |       | 598        | -      |       | 3%  |       | 15             |            |        | 4%        |       |       |      |       |        |        |        |         |       |       |        |       |       |
| Hispanic                      | 6,191         |              | 2%     |       | 125        |        |       | 1%  |       | 2              |            |        | 0%        |       |       |      |       |        |        |        |         |       |       |        |       |       |
| Non-Hispanic                  | 1,780         |              | 1%     |       | 45         |        |       | 0%  |       | 1              |            |        | 0%        |       |       |      |       |        |        |        |         |       |       |        |       |       |
| Unknown ethnicity             | 81,237        |              | 32%    |       | 428        |        |       | 2%  |       | 12             | -          |        | 3%        |       |       |      |       |        |        |        |         |       |       |        |       |       |
| Total                         | 250,984       |              |        | 18,   | 023        |        |       |     |       | 4,19           | 7          |        |           |       |       |      |       |        |        |        |         |       |       |        |       |       |