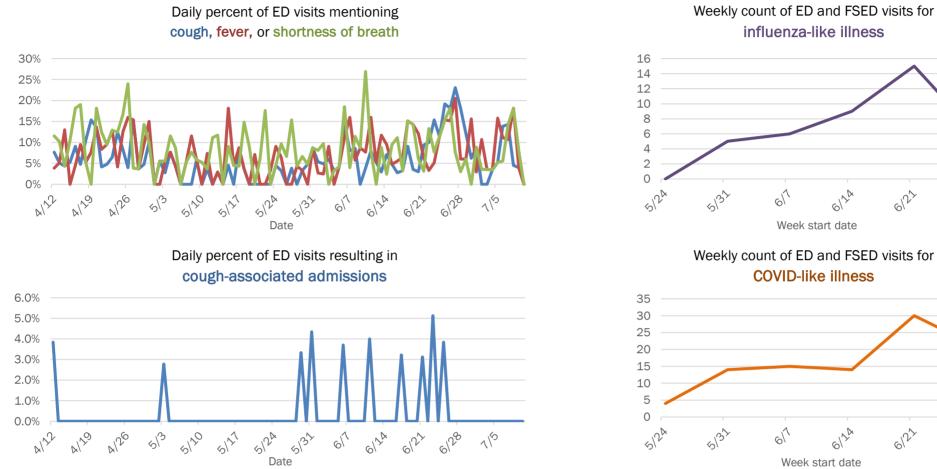

### Emergency department (ED) and freestanding ED (FSED) chief complaint and admission data for Bay County

Date