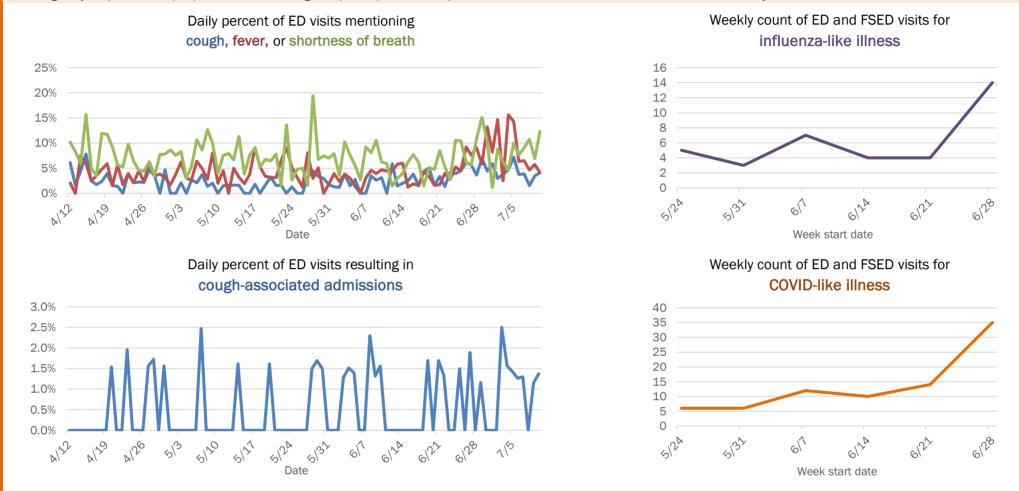

6124 6122 6128 617 Week start date Weekly count of ED and FSED visits for **COVID-like illness** 