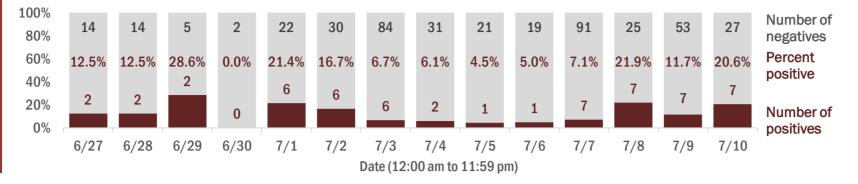

#### Percent positivity for new cases

These counts include the number of people for whom the department received PCR or antigen laboratory results by day. This percent is the number of people who test positive for the first time divided by all the people tested that day, excluding people who have previously tested positive.