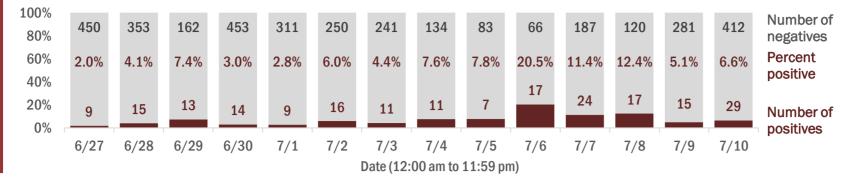

Percent positivity for new cases

These counts include the number of people for whom the department received PCR or antigen laboratory results by day. This percent is the number of people who test positive for the first time divided by all the people tested that day, excluding people who have previously tested positive.