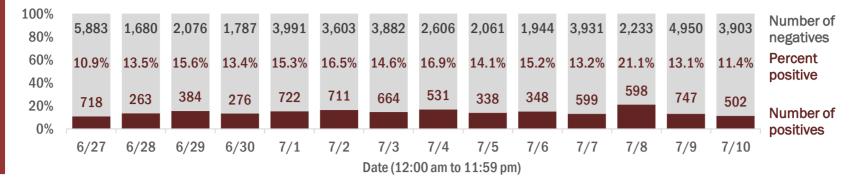

Percent positivity for new cases

These counts include the number of people for whom the department received PCR or antigen laboratory results by day. This percent is the number of people who test positive for the first time divided by all the people tested that day, excluding people who have previously tested positive.