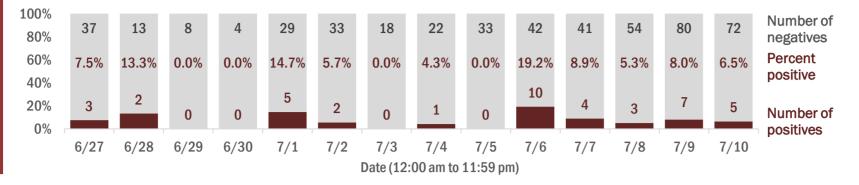

Percent positivity for new cases

These counts include the number of people for whom the department received PCR or antigen laboratory results by day. This percent is the number of people who test positive for the first time divided by all the people tested that day, excluding people who have previously tested positive.