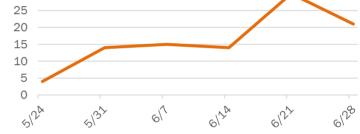

### Emergency department (ED) and freestanding ED (FSED) chief complaint and admission data for Bay County

Date

6124 6122 6128 617 Week start date Weekly count of ED and FSED visits for **COVID-like illness** 