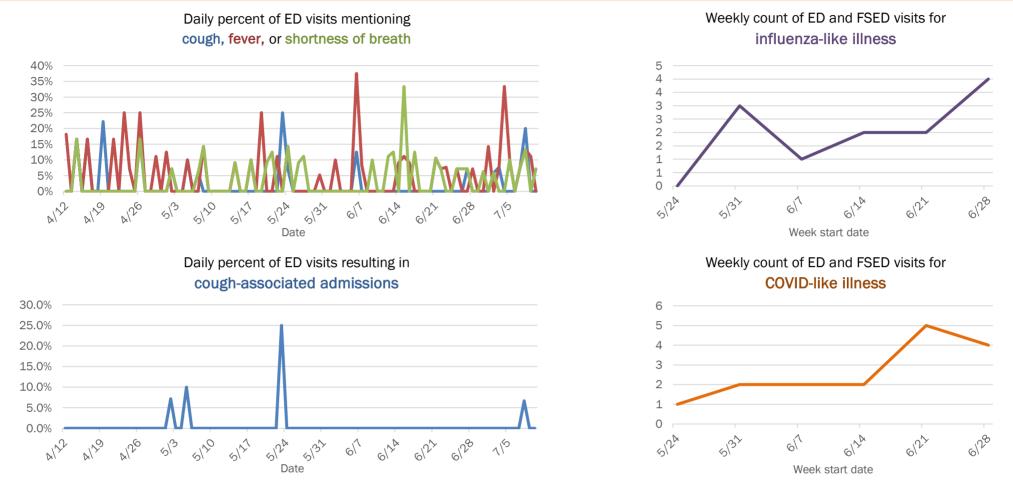

### Emergency department (ED) and freestanding ED (FSED) chief complaint and admission data for Bay County

Date

6124 6122 6128 617 Week start date Weekly count of ED and FSED visits for **COVID-like illness** 