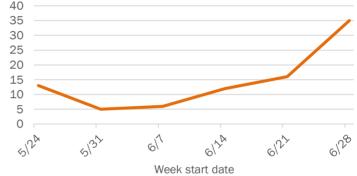

| 25%  | 0      | 0%  |
| 75-84 years | 14        | 3%  | 1            | 3%   | 4            | 14%  | 1      | 50% |
| 85+ years   | 9         | 2%  | 1            | 3%   | 2            | 7%   | 0      | 0%  |
| Unknown     | 0         | 0%  | 0            | 0%   | 0            | 0%   | 0      | 0%  |
| Total       | 461       |     | 38           |      | 28           |      | 2      |     |

#### Percent positivity for new cases

These counts include the number of people for whom the department received PCR or antigen laboratory results by day. This percent is the number of people who test positive for the first time divided by all the people tested that day, excluding people who have previously tested positive.









### Weekly count of ED and FSED visits for COVID-like illness



### **COVID-19: summary for Okaloosa County**

Data through Jul 10, 2020 verified as of Jul 11, 2020 at 9:25 AM

Data in this report are provisional and subject to change.

| Cases: people with positive PC | R or antig | en test resi                           | lt                   |            |                |        |        |       |        |       |       |       |                  |        |        |          |         |      |        |       |        |
|--------------------------------|------------|----------------------------------------|----------------------|------------|----------------|--------|--------|-------|--------|-------|-------|-------|------------------|--------|--------|----------|---------|------|--------|-------|--------|
| Total cases                    | 1,130