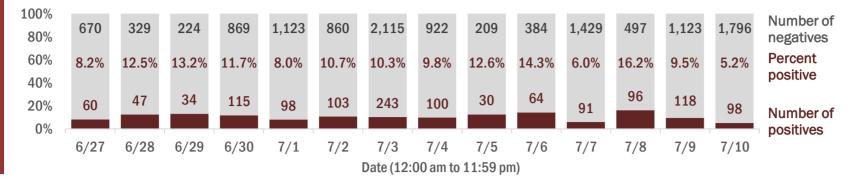

Percent positivity for new cases

These counts include the number of people for whom the department received PCR or antigen laboratory results by day. This percent is the number of people who test positive for the first time divided by all the people tested that day, excluding people who have previously tested positive.