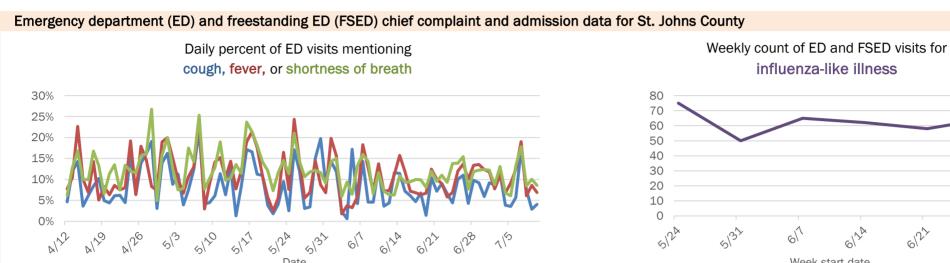

### Emergency department (ED) and freestanding ED (FSED) chief complaint and admission data for Bay County

Date

6124 6122 6128 617 Week start date Weekly count of ED and FSED visits for **COVID-like illness** 