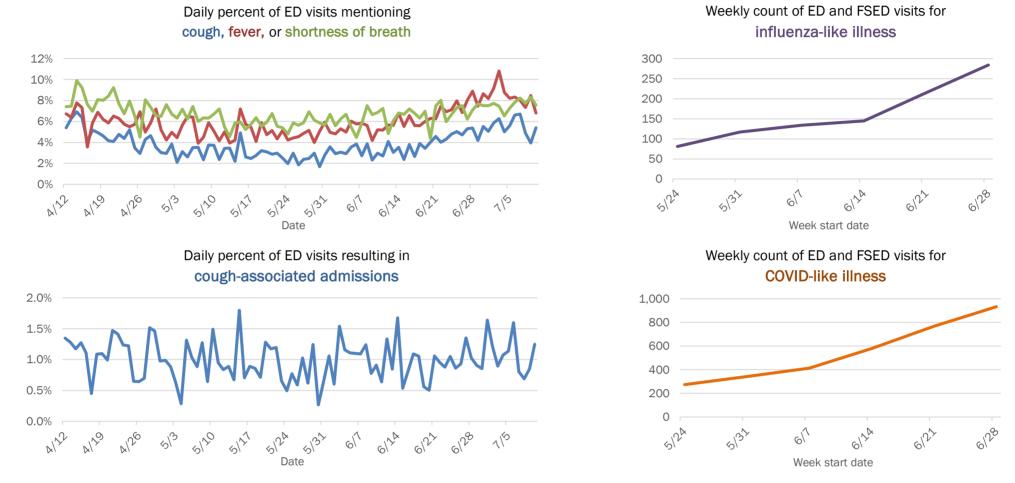

### Emergency department (ED) and freestanding ED (FSED) chief complaint and admission data for Bay County

Date