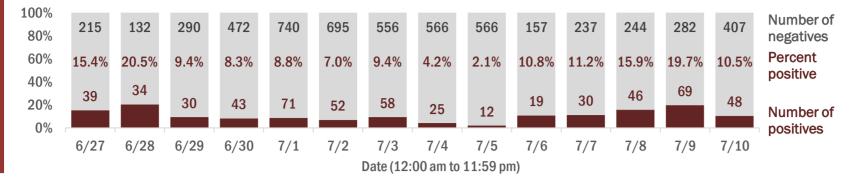

Percent positivity for new cases

These counts include the number of people for whom the department received PCR or antigen laboratory results by day. This percent is the number of people who test positive for the first time divided by all the people tested that day, excluding people who have previously tested positive.