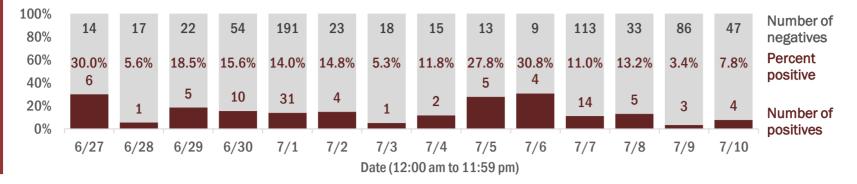

#### Percent positivity for new cases

These counts include the number of people for whom the department received PCR or antigen laboratory results by day. This percent is the number of people who test positive for the first time divided by all the people tested that day, excluding people who have previously tested positive.