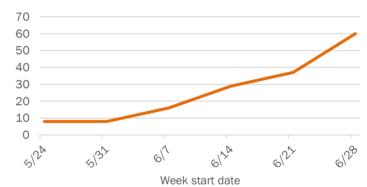

### Emergency department (ED) and freestanding ED (FSED) chief complaint and admission data for Bay County

Date

6124 6122 6128 617 Week start date Weekly count of ED and FSED visits for **COVID-like illness** 