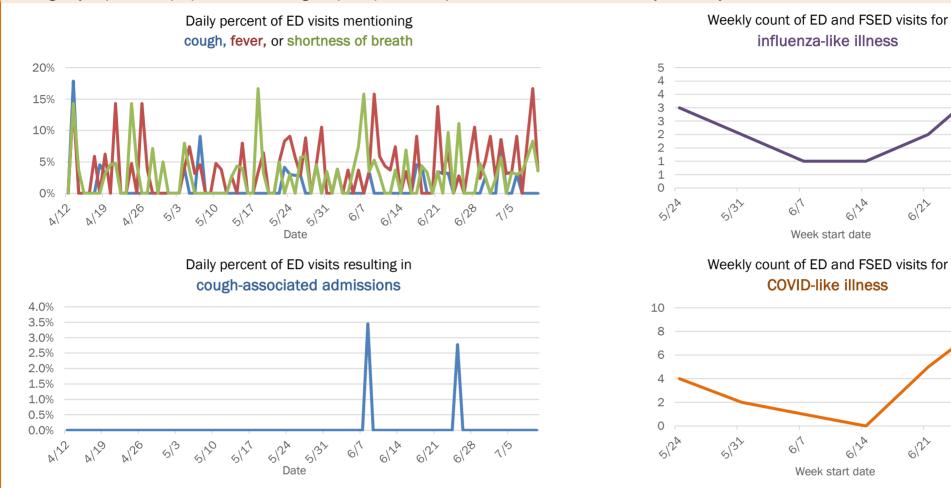

6124 6122 6128 617 Week start date Weekly count of ED and FSED visits for **COVID-like illness** 