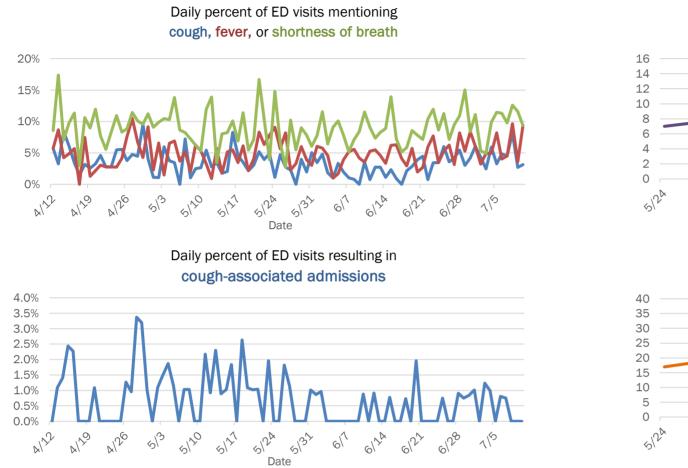

### Emergency department (ED) and freestanding ED (FSED) chief complaint and admission data for Bay County

Date