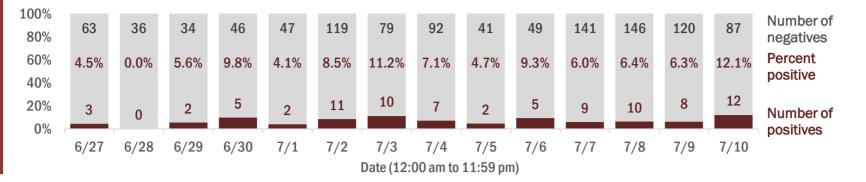

Percent positivity for new cases

These counts include the number of people for whom the department received PCR or antigen laboratory results by day. This percent is the number of people who test positive for the first time divided by all the people tested that day, excluding people who have previously tested positive.