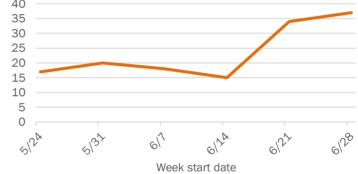

6124 6122 6128 617 Week start date Weekly count of ED and FSED visits for **COVID-like illness** 