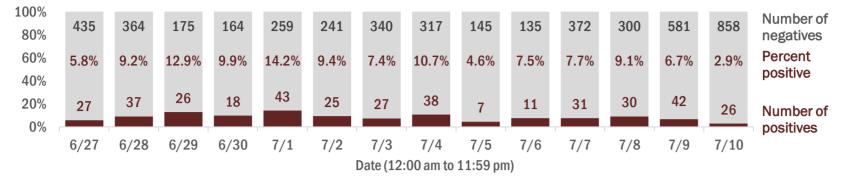

#### Percent positivity for new cases

These counts include the number of people for whom the department received PCR or antigen laboratory results by day. This percent is the number of people who test positive for the first time divided by all the people tested that day, excluding people who have previously tested positive.