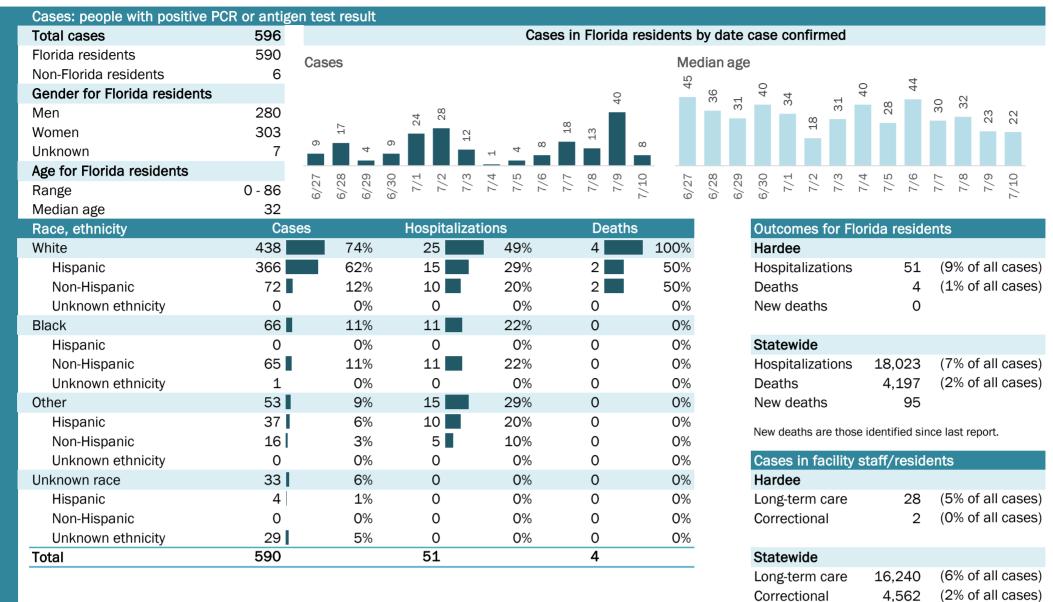

# **COVID-19: summary for Baker County**

Data through Jul 10, 2020 verified as of Jul 11, 2020 at 9:25 AM

Data in this report are provisional and subject to change.

| Cases: people with positive PC | R or antige | en test result               |                   |                   |                   |              |              |       |            |          |            |         |      |          |          |
|--------------------------------|-------------|------------------------------|-------------------|-------------------|-------------------|--------------|--------------|-------|------------|----------|------------|---------|------|----------|----------|
| Total cases                    | 151         |                              |                   | Case              | s in Florida r    | esidents l   | by date      | case  | confiri    | med      |            |         |      |          |          |
| Florida residents              | 151         | 0                            |                   |                   |                   |              | -            |       |            |          |            |         |      |          |          |
| Non-Florida residents          | 0           | Cases                        |                   |                   |                   | wee          | dian ag      | e     |            |          | 0          |         |      |          |          |
| Gender for Florida residents   |             |                              | D                 |                   |                   | 16           | 61           |       |            |          | 63<br>70   | 64      |      |          |          |
| Men                            | 84          | 10                           | 15                |                   |                   |              |              | 39    | 43<br>44   | 47       |            |         | 37   | 42<br>42 | 46       |
| Women                          | 64          | 10                           | ~                 | വ വ               | ත                 | 20           | 26           |       |            |          |            |         |      |          |          |
| Unknown                        | 3           | 4 0                          | 4                 | с,<br>м           |                   |              |              |       |            |          |            |         |      |          |          |
| Age for Florida residents      |             |                              |                   | 4 10 00           |                   |              | 00 00        | 0     | 7 N        | co -     | 4 10       | 0       |      | 0 0      | 0        |
| Range                          | 1 - 97      | 6/27<br>6/28<br>6/29<br>6/30 | 7/1<br>7/2<br>7/3 | 7/5<br>7/5<br>7/6 | 7/7<br>8/7<br>9/7 | //10<br>6/27 | 6/28<br>6/29 | 6/30  | 7/1<br>7/2 | 7/3      | 7/5<br>7/5 | 7/6     | L/T  | o/1      | 7/10     |
| Median age                     | 43          |                              |                   |                   |                   | 0            | 0 0          | 0     |            |          |            |         |      |          |          |
| Race, ethnicity                | Cas         | es                           | Hospitaliza       | ations            | Deaths            |              |              | Outo  | omes       | for Flo  | orida r    | eside   | ents |          |          |
| White                          | 103         | 68%                          | 14                | 70%               | 3                 | 75%          |              | Bake  | ər         |          |            |         |      |          |          |
| Hispanic                       | 1           | 1%                           | 0                 | 0%                | 0                 | 0%           |              | Hosp  | oitaliza   | tions    |            | 20      | (13% | of a     | l cases) |
| Non-Hispanic                   | 94          | 62%                          | 14                | 70%               | 3                 | 75%          |              | Deat  | ths        |          |            | 4       | (3%  | of a     | l cases) |
| Unknown ethnicity              | 8           | 5%                           | 0                 | 0%                | 0                 | 0%           |              | New   | death      | S        |            | 0       |      |          |          |
| Black                          | 29          | 19%                          | 4                 | 20%               | 1                 | 25%          |              |       |            |          |            |         |      |          |          |
| Hispanic                       | 0           | 0%                           | 0                 | 0%                | 0                 | 0%           |              | State | ewide      |          |            |         |      |          |          |
| Non-Hispanic                   | 22          | 15%                          | 4                 | 20%               | 1                 | 25%          |              | Hosp  | oitaliza   | tions    | 18,        | 023     | (7%  | of a     | l cases) |
| Unknown ethnicity              | 7           | 5%                           | 0                 | 0%                | 0                 | 0%           |              | Deat  | ths        |          | 4,         | 197     | (2%  | of a     | l cases) |
| Other                          | 8           | 5%                           | 2                 | 10%               | 0                 | 0%           |              | New   | death      | S        |            | 95      |      |          |          |
| Hispanic                       | 1           | 1%                           | 0                 | 0%                | 0                 | 0%           |              | Now   | deaths a   | ro those | o idontif  |         |      | ropor    |          |
| Non-Hispanic                   | 4           | 3%                           | 2                 | 10%               | 0                 | 0%           |              | New C |            |          | e identii  | ieu sii |      | терог    | ι.       |
| Unknown ethnicity              | 3           | 2%                           | 0                 | 0%                | 0                 | 0%           |              | Case  | es in fa   | acility  | staff/     | resid   | ents |          |          |
| Unknown race                   | 11          | 7%                           | 0                 | 0%                | 0                 | 0%           |              | Bake  | ər         |          |            |         |      |          |          |
| Hispanic                       | 1           | 1%                           | 0                 | 0%                | 0                 | 0%           |              | Long  | g-term     | care     |            | 16      | (11% | of a     | l cases) |
| Non-Hispanic                   | 0           | <b>O</b> %                   | 0                 | 0%                | 0                 | 0%           |              | Corre | ectiona    | al       |            | 7       | (5%  | of a     | l cases) |
| Unknown ethnicity              | 10          | 7%                           | 0                 | 0%                | 0                 | 0%           |              |       |            |          |            |         |      |          |          |
| Total                          | 151         |                              | 20                |                   | 4                 |              |              | State | ewide      |          |            |         |      |          |          |
|                                |             |                              |                   |                   |                   |              |              | Long  | g-term     | care     | 16,        | 240     | •    |          | l cases) |
|                                |             |                              |                   |                   |                   |              |              | -     | -          |          | -          |         | 100  | <i>c</i> |          |

Correctional

4,562 (2% of all cases)

| Age group   | All cases |     | New cases (7 | /10) | Hospitalizat | ions | Deaths |     |
|-------------|-----------|-----|--------------|------|--------------|------|--------|-----|
| 0-4 years   | 2         | 1%  | 1            | 6%   | 0            | 0%   | 0      | 0%  |
| 5-14 years  | 4         | 3%  | 0            | 0%   | 1            | 5%   | 0      | 0%  |
| 15-24 years | 25        | 17% | 2            | 13%  | 1            | 5%   | 0      | 0%  |
| 25-34 years | 22        | 15% | 2            | 13%  | 3            | 15%  | 0      | 0%  |
| 35-44 years | 26        | 17% | 3            | 19%  | 0            | 0%   | 0      | 0%  |
| 45-54 years | 19        | 13% | 3            | 19%  | 2            | 10%  | 0      | 0%  |
| 55-64 years | 23        | 15% | 5            | 31%  | 2            | 10%  | 0      | 0%  |
| 65-74 years | 13        | 9%  | 0            | 0%   | 6            | 30%  | 3      | 75% |
| 75-84 years | 14        | 9%  | 0            | 0%   | 4            | 20%  | 1      | 25% |
| 85+ years   | 3         | 2%  | 0            | 0%   | 1            | 5%   | 0      | 0%  |
| Unknown     | 0         | 0%  | 0            | 0%   | 0            | 0%   | 0      | 0%  |
| Total       | 151       |     | 16           |      | 20           |      | 4      |     |