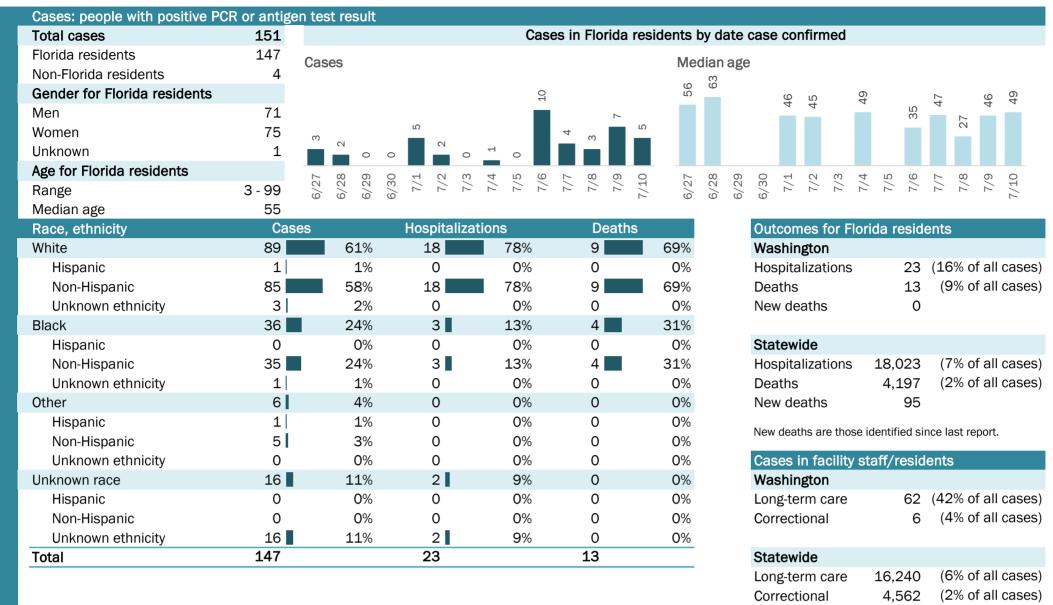

# **COVID-19: summary for Bradford County**

Data through Jul 10, 2020 verified as of Jul 11, 2020 at 9:25 AM

Data in this report are provisional and subject to change.

| Cases: people with positive P | CR or antige | n test result        |                           |                   |                   |           |              |                           |                   |                           |
|-------------------------------|--------------|----------------------|---------------------------|-------------------|-------------------|-----------|--------------|---------------------------|-------------------|---------------------------|
| Total cases                   | 130          |                      |                           | Cases             | s in Florida re   | sidents l | by date      | case confirmed            |                   |                           |
| Florida residents             | 130          | Cases                |                           |                   |                   | Med       | dian ag      | e                         |                   |                           |
| Non-Florida residents         | 0            | 04000                |                           |                   |                   |           |              |                           |                   |                           |
| Gender for Florida residents  |              |                      |                           |                   | 7                 | 44        |              | 47                        | 4<br>48           | 44<br>49<br>41<br>49      |
| Men                           | 47           |                      |                           |                   | 7 8 6 6           |           | 22           | 28                        | 34                |                           |
| Women                         | 83           | m                    | 4 m                       | 4                 |                   |           | 2            | N                         |                   |                           |
| Unknown                       | 0            | 0 1                  |                           | 0 7               |                   |           |              |                           |                   |                           |
| Age for Florida residents     |              | L 80 60              | 0 7 0 0                   | 7/4<br>7/5<br>7/6 | 7/7<br>8/7<br>7/9 |           | <u></u> တ    | 0 7 0 0                   | 7/4<br>7/5<br>7/6 |                           |
| Range                         | 1 - 107      | 6/27<br>6/28<br>6/29 | 6/30<br>7/1<br>7/2<br>7/3 | 7/5<br>7/5<br>7/6 | 7/7<br>8/7<br>9/7 | 6/27      | 6/28<br>6/29 | 6/30<br>7/1<br>7/2<br>7/3 | 7/5<br>7/5<br>7/6 | 7/7<br>7/8<br>7/9<br>7/10 |
| Median age                    | 46           |                      |                           |                   |                   |           |              |                           |                   |                           |
| Race, ethnicity               | Case         | es                   | Hospitaliza               | tions             | Deaths            |           |              | <b>Outcomes for FI</b>    | orida reside      | ents                      |
| White                         | 89           | 68%                  | 11                        | 73%               | 2                 | 100%      |              | Bradford                  |                   |                           |
| Hispanic                      | 4            | 3%                   | 0                         | <b>O</b> %        | 0                 | 0%        |              | Hospitalizations          | 15                | (12% of all cases)        |
| Non-Hispanic                  | 83           | 64%                  | 11                        | 73%               | 2                 | 100%      |              | Deaths                    | 2                 | (2% of all cases)         |
| Unknown ethnicity             | 2            | 2%                   | 0                         | <b>O</b> %        | 0                 | 0%        |              | New deaths                | 0                 |                           |
| Black                         | 34           | 26%                  | 3                         | 20%               | 0                 | 0%        |              |                           |                   |                           |
| Hispanic                      | 0            | 0%                   | 0                         | <b>O</b> %        | 0                 | 0%        |              | Statewide                 |                   |                           |
| Non-Hispanic                  | 34           | 26%                  | 3                         | 20%               | 0                 | 0%        |              | Hospitalizations          | 18,023            | (7% of all cases)         |
| Unknown ethnicity             | 0            | 0%                   | 0                         | <b>O</b> %        | 0                 | 0%        |              | Deaths                    | 4,197             | (2% of all cases)         |
| Other                         | 4            | 3%                   | 1                         | 7%                | 0                 | 0%        |              | New deaths                | 95                |                           |
| Hispanic                      | 2            | 2%                   | 0                         | <b>O</b> %        | 0                 | 0%        |              | New deaths are thos       | a identified sir  | oce last report           |
| Non-Hispanic                  | 2            | 2%                   | 1                         | 7%                | 0                 | 0%        |              |                           | e luentineu si    |                           |
| Unknown ethnicity             | 0            | 0%                   | 0                         | <b>O</b> %        | 0                 | 0%        |              | Cases in facility         | staff/resid       | ents                      |
| Unknown race                  | 3            | 2%                   | 0                         | 0%                | 0                 | 0%        |              | Bradford                  |                   |                           |
| Hispanic                      | 0            | 0%                   | 0                         | <b>O</b> %        | 0                 | 0%        |              | Long-term care            | 29                | (22% of all cases)        |
| Non-Hispanic                  | 0            | <b>O</b> %           | 0                         | <b>O</b> %        | 0                 | 0%        |              | Correctional              | 4                 | (3% of all cases)         |
| Unknown ethnicity             | 3            | 2%                   | 0                         | <b>O</b> %        | 0                 | 0%        |              |                           |                   |                           |
| Total                         | 130          |                      | 15                        |                   | 2                 |           |              | Statewide                 |                   |                           |
|                               |              |                      |                           |                   |                   |           |              | Long-term care            | 16,240            | (6% of all cases)         |
|                               |              |                      |                           |                   |                   |           |              |                           |                   |                           |

4,562 (2% of all cases)

Correctional

| Age group   | All cases |     | New cases (7 | 7/10) | Hospitalizat | ions | Deaths |     |
|-------------|-----------|-----|--------------|-------|--------------|------|--------|-----|
| 0-4 years   | 1         | 1%  | 0            | 0%    | 0            | 0%   | 0      | 0%  |
| 5-14 years  | 7         | 5%  | 1            | 9%    | 0            | 0%   | 0      | 0%  |
| 15-24 years | 15        | 12% | 0            | 0%    | 1            | 7%   | 0      | 0%  |
| 25-34 years | 16        | 12% | 0            | 0%    | 0            | 0%   | 0      | 0%  |
| 35-44 years | 24        | 18% | 4            | 36%   | 1            | 7%   | 0      | 0%  |
| 45-54 years | 21        | 16% | 4            | 36%   | 1            | 7%   | 0      | 0%  |
| 55-64 years | 12        | 9%  | 0            | 0%    | 2            | 13%  | 0      | 0%  |
| 65-74 years | 8         | 6%  | 0            | 0%    | 3            | 20%  | 0      | 0%  |
| 75-84 years | 15        | 12% | 2            | 18%   | 4            | 27%  | 1      | 50% |
| 85+ years   | 11        | 8%  | 0            | 0%    | 3            | 20%  | 1      | 50% |
| Unknown     | 0         | 0%  | 0            | 0%    | 0            | 0%   | 0      | 0%  |
| Total       | 130       |     | 11           |       | 15           |      | 2      |     |

#### Percent positivity for new cases

These counts include the number of people for whom the department received PCR or antigen laboratory results by day. This percent is the number of people who test positive for the first time divided by all the people tested that day, excluding people who have previously tested positive.