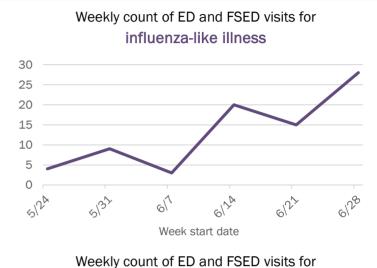

6124 6122 6128 617 Week start date Weekly count of ED and FSED visits for **COVID-like illness** 