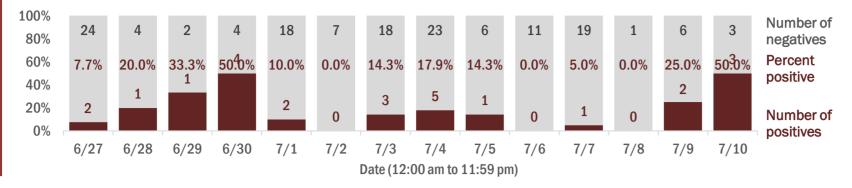

#### Percent positivity for new cases

These counts include the number of people for whom the department received PCR or antigen laboratory results by day. This percent is the number of people who test positive for the first time divided by all the people tested that day, excluding people who have previously tested positive.