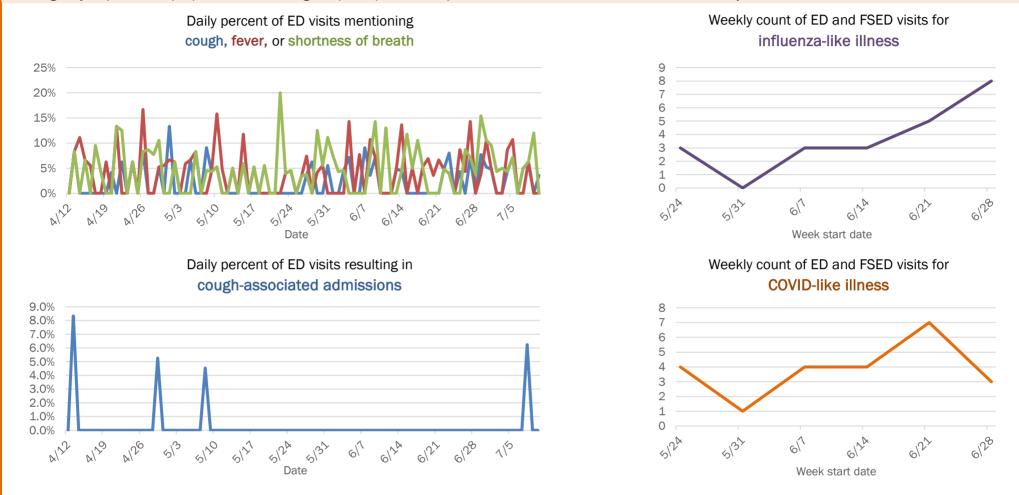

6124 6122 6128 617 Week start date Weekly count of ED and FSED visits for **COVID-like illness** 