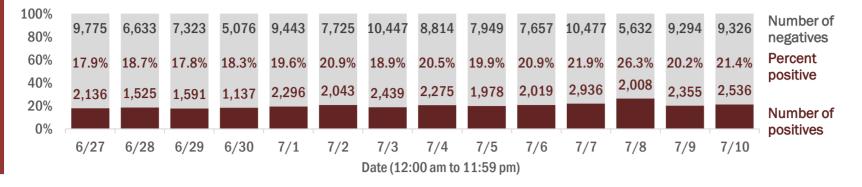

Percent positivity for new cases

These counts include the number of people for whom the department received PCR or antigen laboratory results by day. This percent is the number of people who test positive for the first time divided by all the people tested that day, excluding people who have previously tested positive.