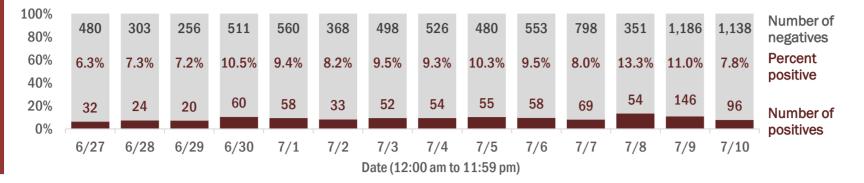

Percent positivity for new cases

These counts include the number of people for whom the department received PCR or antigen laboratory results by day. This percent is the number of people who test positive for the first time divided by all the people tested that day, excluding people who have previously tested positive.