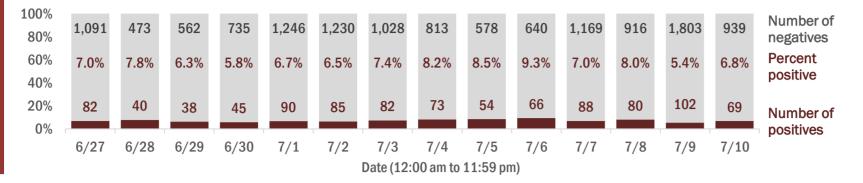

#### Percent positivity for new cases

These counts include the number of people for whom the department received PCR or antigen laboratory results by day. This percent is the number of people who test positive for the first time divided by all the people tested that day, excluding people who have previously tested positive.