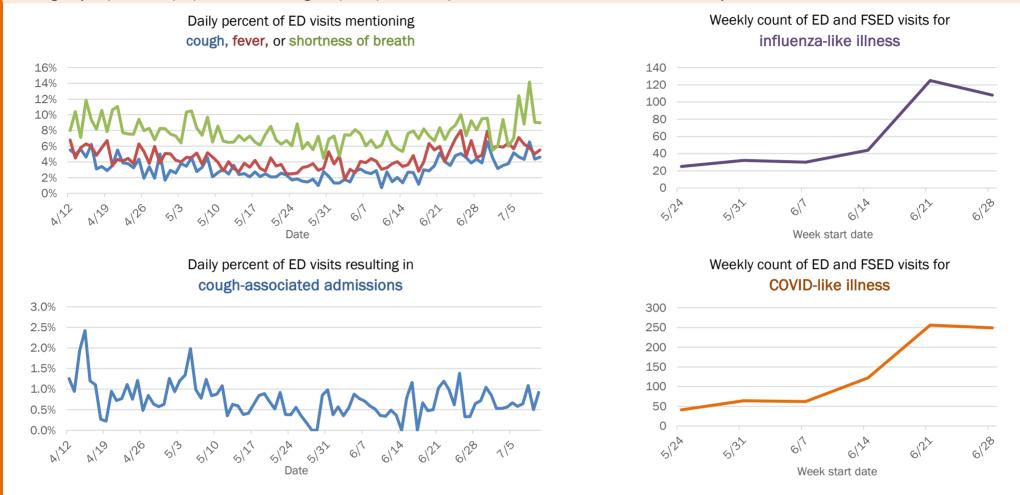

6124 6122 6128 617 Week start date Weekly count of ED and FSED visits for **COVID-like illness** 