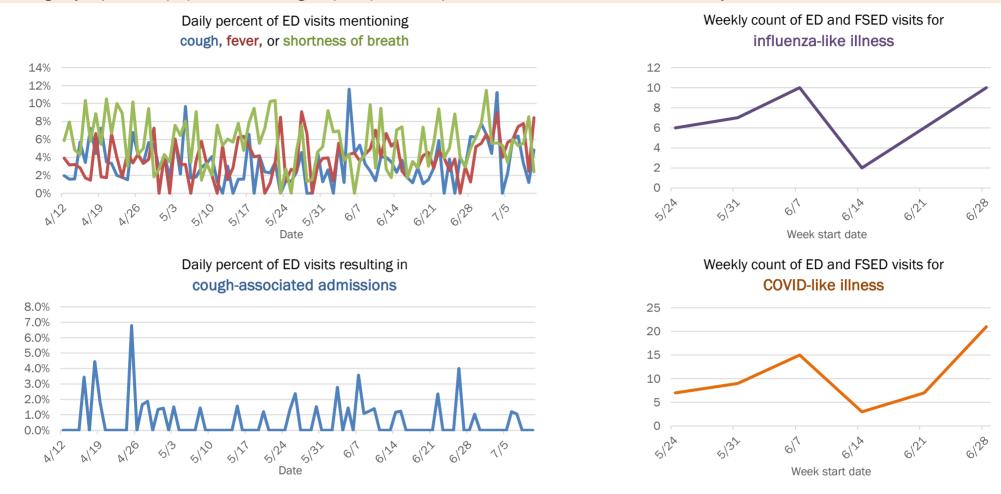

### Emergency department (ED) and freestanding ED (FSED) chief complaint and admission data for Bay County

Date

6124 6122 6128 617 Week start date Weekly count of ED and FSED visits for **COVID-like illness** 