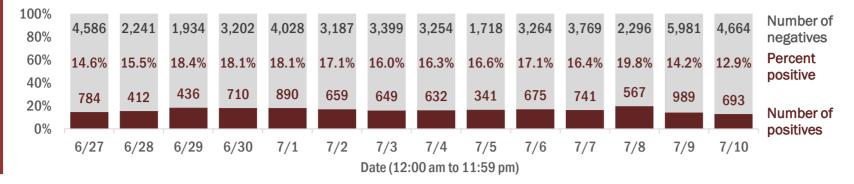

#### Percent positivity for new cases

These counts include the number of people for whom the department received PCR or antigen laboratory results by day. This percent is the number of people who test positive for the first time divided by all the people tested that day, excluding people who have previously tested positive.