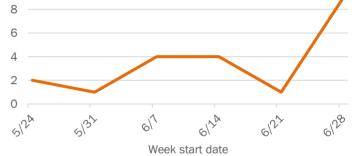

6124 6122 6128 617 Week start date Weekly count of ED and FSED visits for **COVID-like illness** 