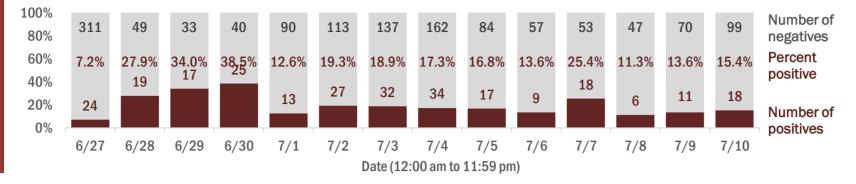

Percent positivity for new cases

These counts include the number of people for whom the department received PCR or antigen laboratory results by day. This percent is the number of people who test positive for the first time divided by all the people tested that day, excluding people who have previously tested positive.