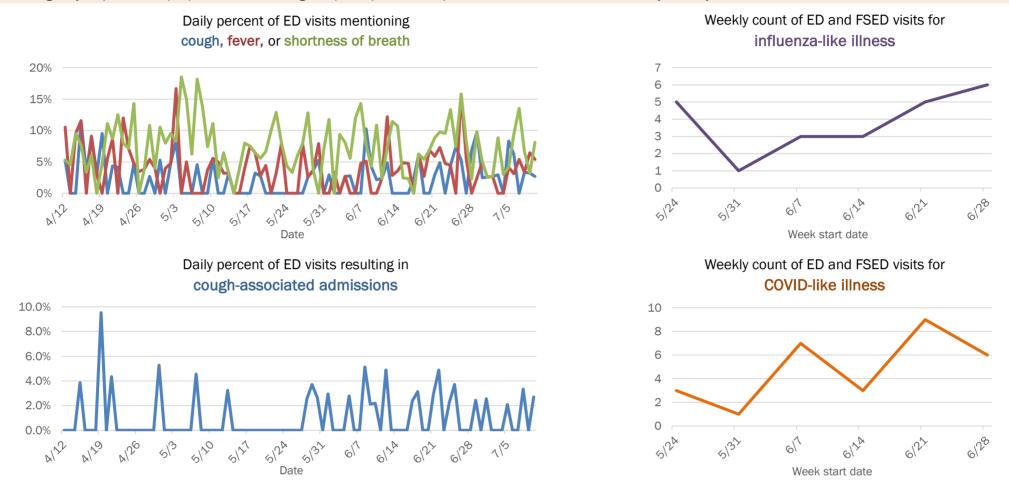

6124 6122 6128 617 Week start date Weekly count of ED and FSED visits for **COVID-like illness** 