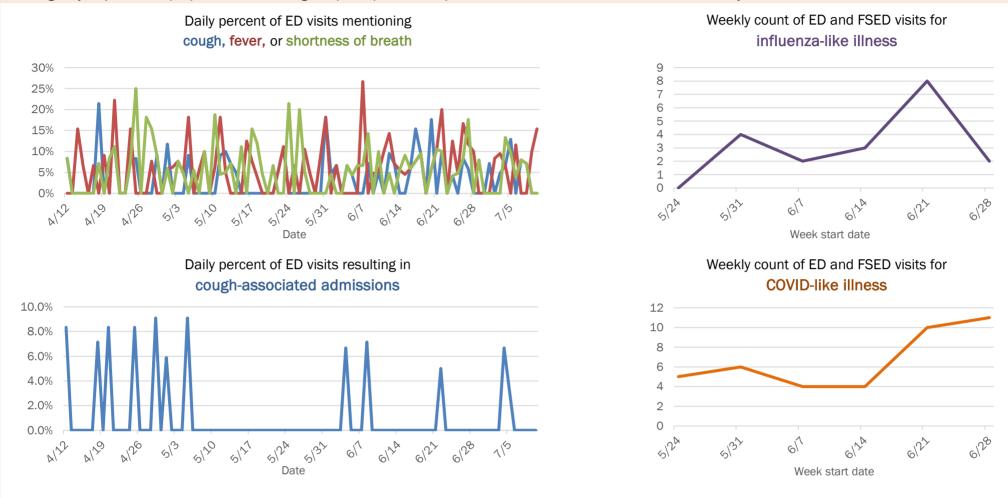

### Emergency department (ED) and freestanding ED (FSED) chief complaint and admission data for Bay County

Date