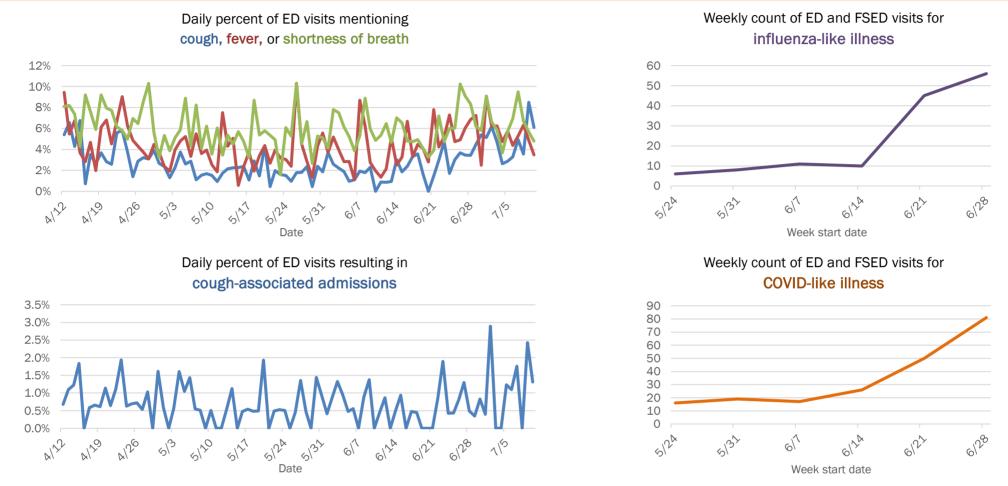

### Emergency department (ED) and freestanding ED (FSED) chief complaint and admission data for Bay County

Date