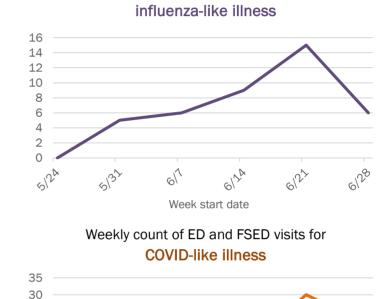

### Emergency department (ED) and freestanding ED (FSED) chief complaint and admission data for Bay County

Date