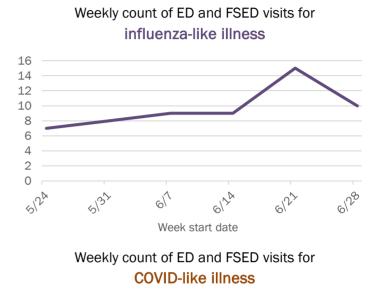

6124 6122 6128 617 Week start date Weekly count of ED and FSED visits for **COVID-like illness** 