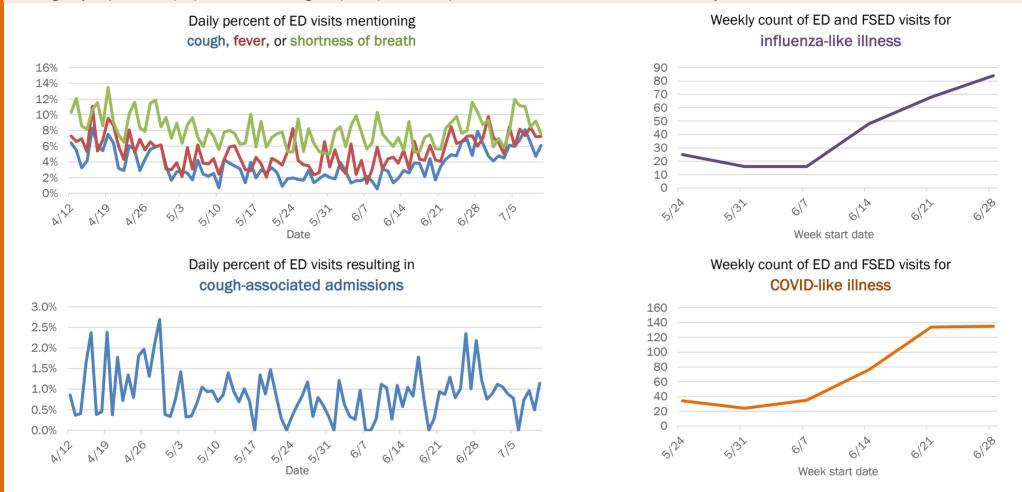

### Emergency department (ED) and freestanding ED (FSED) chief complaint and admission data for Bay County

Date