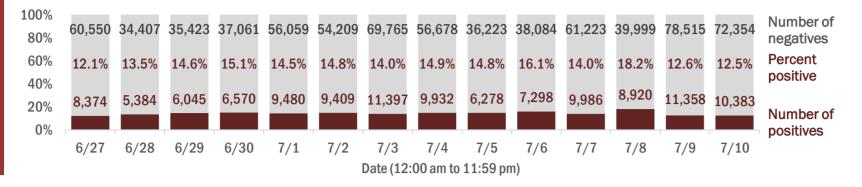

Percent positivity for new cases

These counts include the number of people for whom the department received PCR or antigen laboratory results by day. This percent is the number of people who test positive for the first time divided by all the people tested that day, excluding people who have previously tested positive.