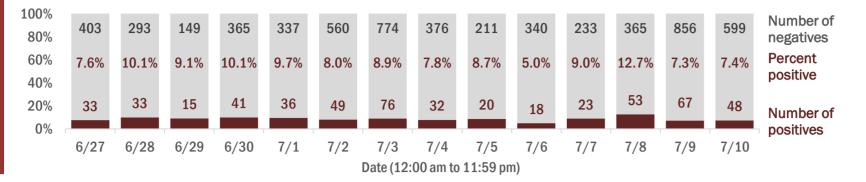

Percent positivity for new cases

These counts include the number of people for whom the department received PCR or antigen laboratory results by day. This percent is the number of people who test positive for the first time divided by all the people tested that day, excluding people who have previously tested positive.