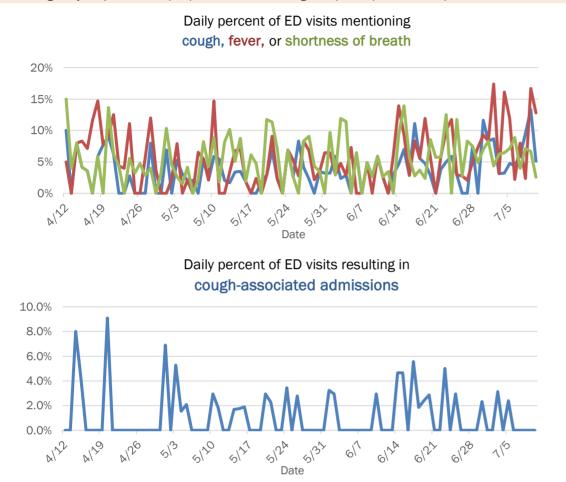

### Emergency department (ED) and freestanding ED (FSED) chief complaint and admission data for Bay County

Date