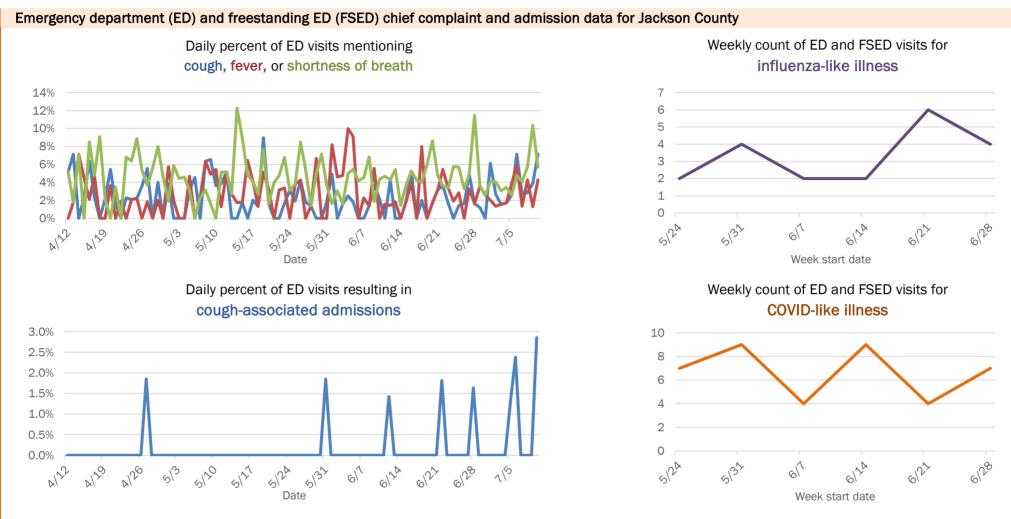

### Emergency department (ED) and freestanding ED (FSED) chief complaint and admission data for Bay County

Date