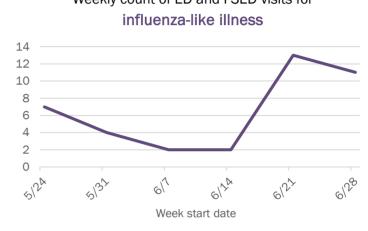

6124 6122 6128 617 Week start date Weekly count of ED and FSED visits for **COVID-like illness** 