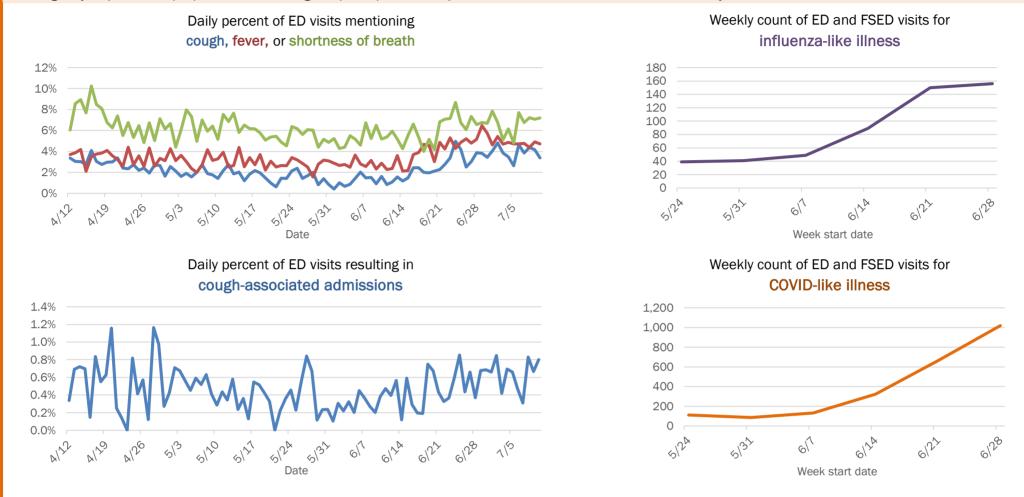

### Emergency department (ED) and freestanding ED (FSED) chief complaint and admission data for Bay County

Date