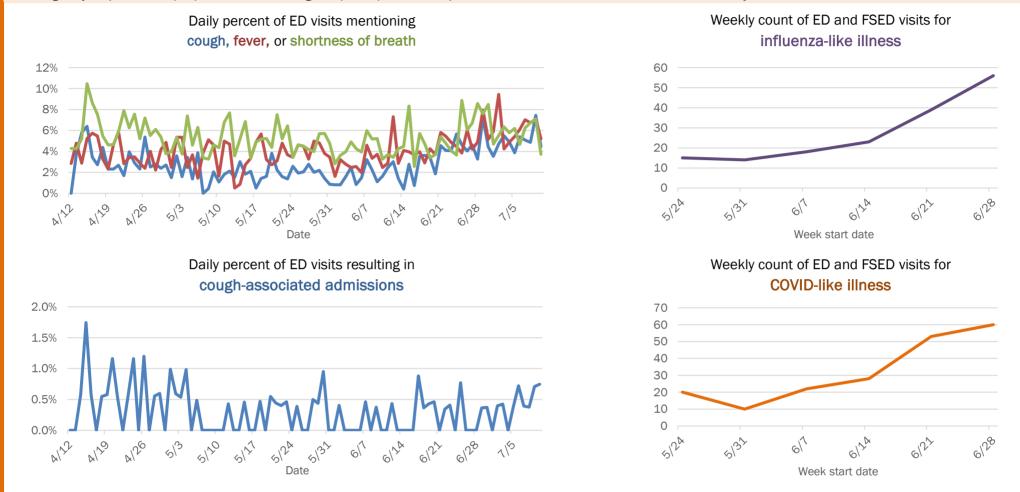

### Emergency department (ED) and freestanding ED (FSED) chief complaint and admission data for Bay County

Date