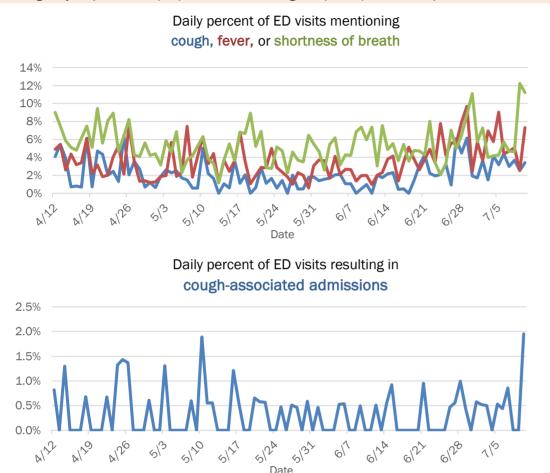

### Emergency department (ED) and freestanding ED (FSED) chief complaint and admission data for Bay County

Date