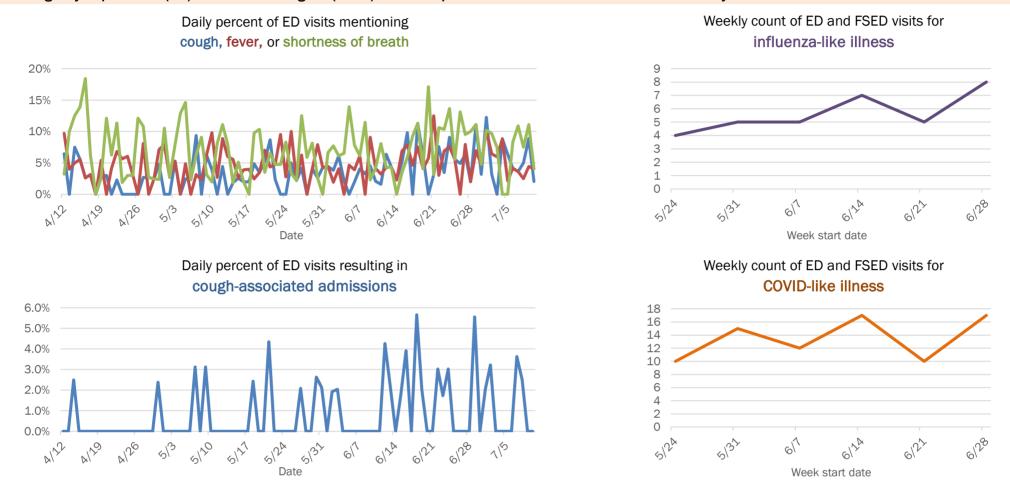

### Emergency department (ED) and freestanding ED (FSED) chief complaint and admission data for Bay County

Date