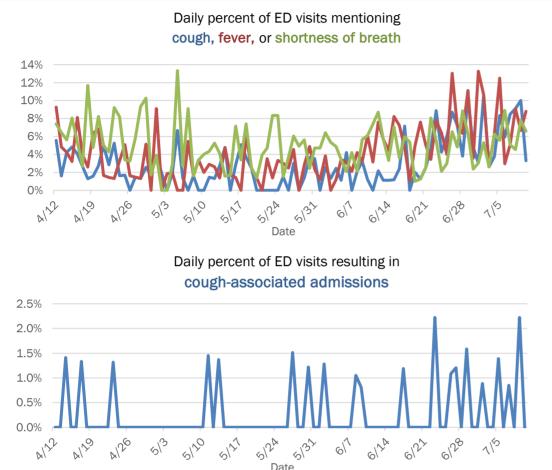

Percent positivity for new cases

These counts include the number of people for whom the department received PCR or antigen laboratory results by day. This percent is the number of people who test positive for the first time divided by all the people tested that day, excluding people who have previously tested positive.