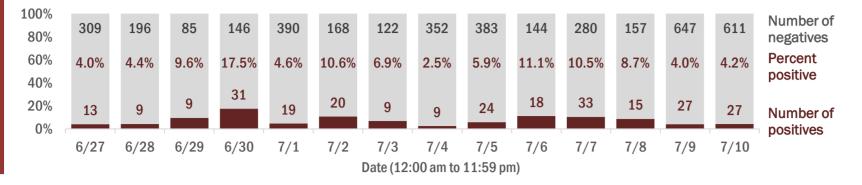

#### Percent positivity for new cases

These counts include the number of people for whom the department received PCR or antigen laboratory results by day. This percent is the number of people who test positive for the first time divided by all the people tested that day, excluding people who have previously tested positive.