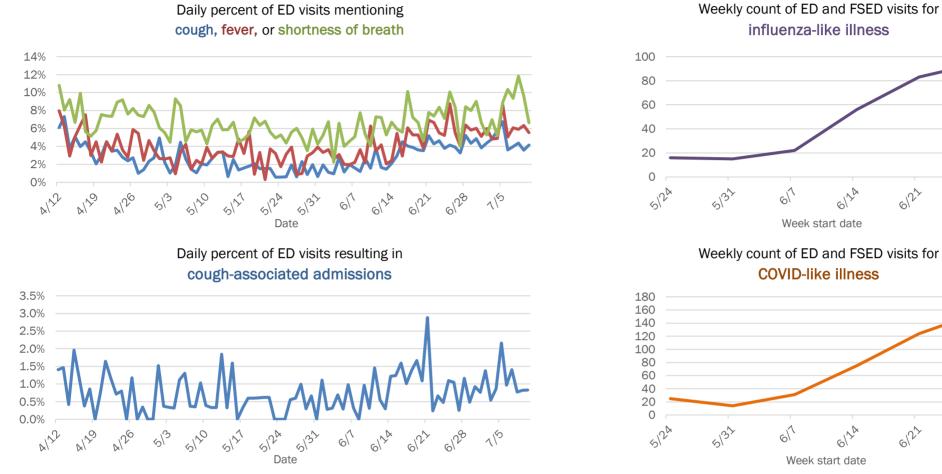

6124 6122 6128 617 Week start date Weekly count of ED and FSED visits for **COVID-like illness** 