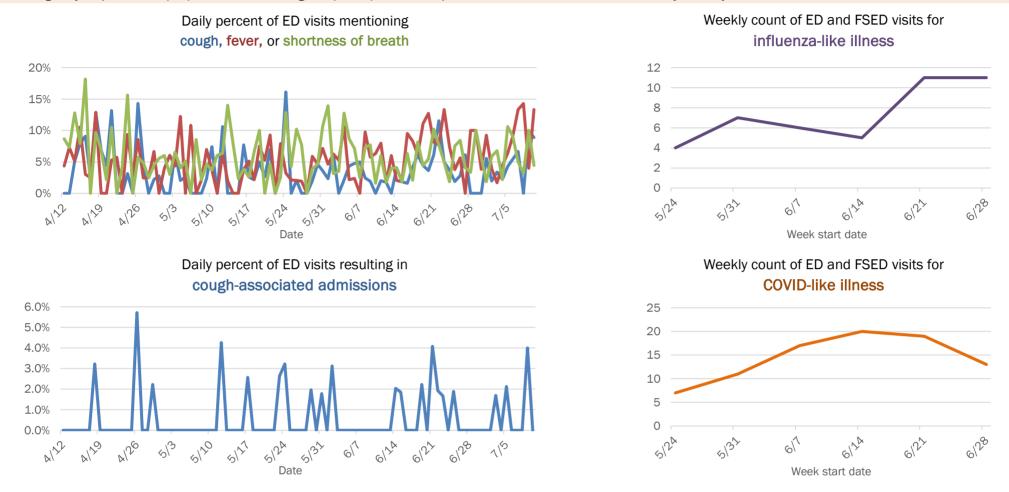

### Emergency department (ED) and freestanding ED (FSED) chief complaint and admission data for Bay County

Date