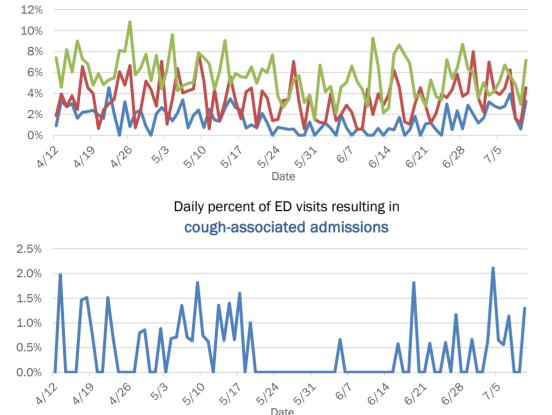

### Emergency department (ED) and freestanding ED (FSED) chief complaint and admission data for Bay County

Date