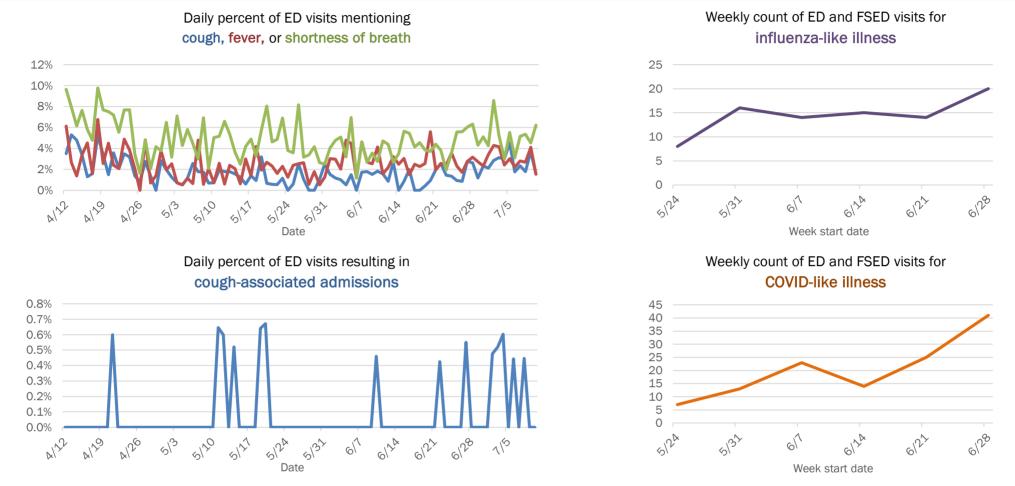

### Emergency department (ED) and freestanding ED (FSED) chief complaint and admission data for Bay County

Date