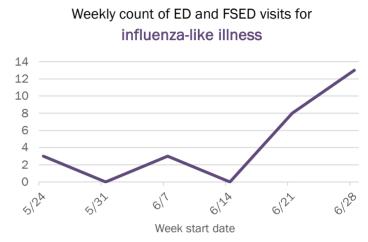

6124 6122 6128 617 Week start date Weekly count of ED and FSED visits for **COVID-like illness** 