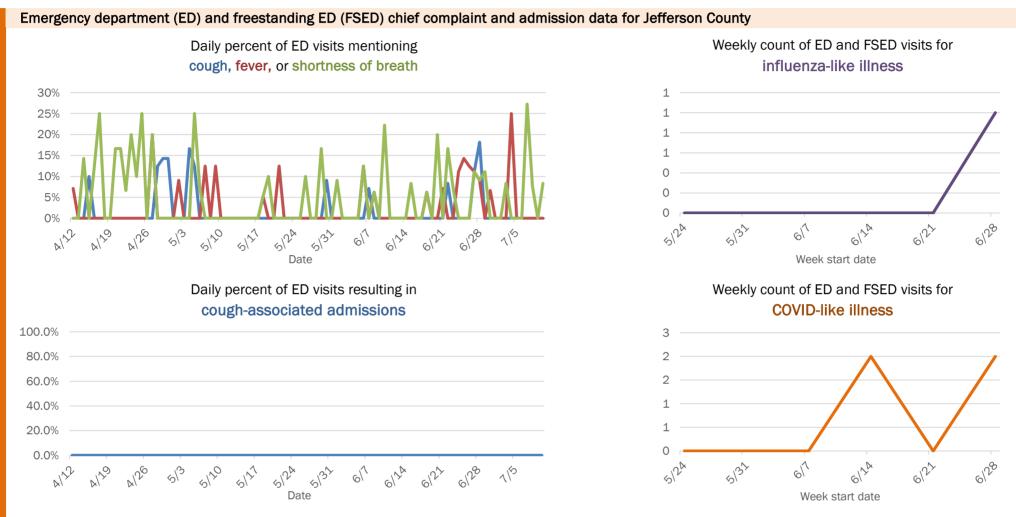

65-74 years | 7         | 9%  | 0            | 0%    | 2            | 20%  | 0      | 0%  |
| 75-84 years | 6         | 8%  | 0            | 0%    | 2            | 20%  | 1      | 25% |
| 85+ years   | 6         | 8%  | 0            | 0%    | 3            | 30%  | 3      | 75% |
| Unknown     | 0         | 0%  | 0            | 0%    | 0            | 0%   | 0      | 0%  |
| Total       | 77        |     | 4            |       | 10           |      | 4      |     |

#### Percent positivity for new cases

These counts include the number of people for whom the department received PCR or antigen laboratory results by day. This percent is the number of people who test positive for the first time divided by all the people tested that day, excluding people who have previously tested positive.





### **COVID-19: summary for Lafayette County**

Data through Jul 10, 2020 verified as of Jul 11, 2020 at 9:25 AM

Data in this report are provisional and subject to change.



| Age group   | All cases |     | New cases | (7/10)     | Hospitaliza <sup>.</sup> | tions | Deaths |     |
|-------------|-----------|-----|-----------|------------|--------------------------|-------|--------|-----|
| 0-4 years   | 2         | 4%  | 0         | <b>O</b> % | 0                        | 0%    | 0      | N/A |
| 5-14 years  | 3         | 6%  | 0         | <b>O</b> % | 0                        | 0%    | 0      | N/A |
| 15-24 years | 7         | 13% | 0         | <b>O</b> % | 0                        | 0%    | 0      | N/A |
| 25-34 years | 11        | 21% | 0         | <b>O</b> % | 0