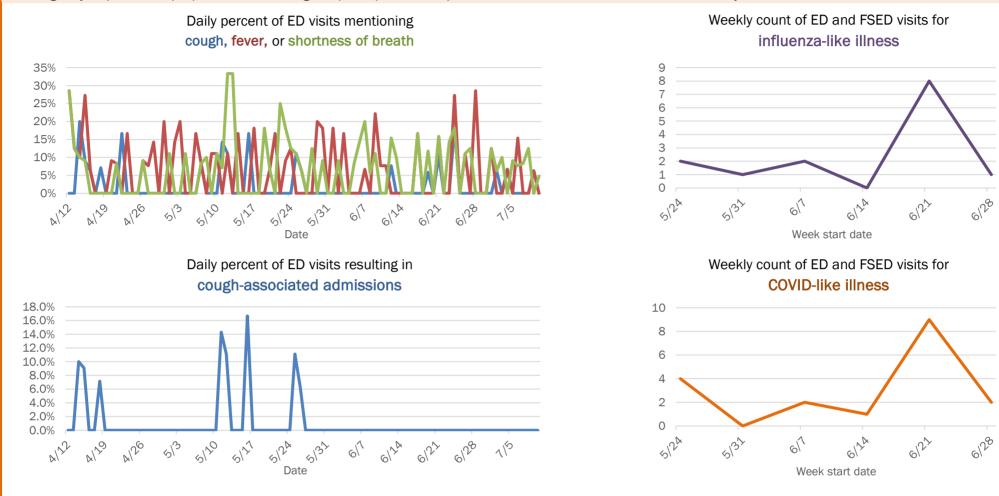

### Emergency department (ED) and freestanding ED (FSED) chief complaint and admission data for Bay County

Date

6124 6122 6128 617 Week start date Weekly count of ED and FSED visits for **COVID-like illness** 