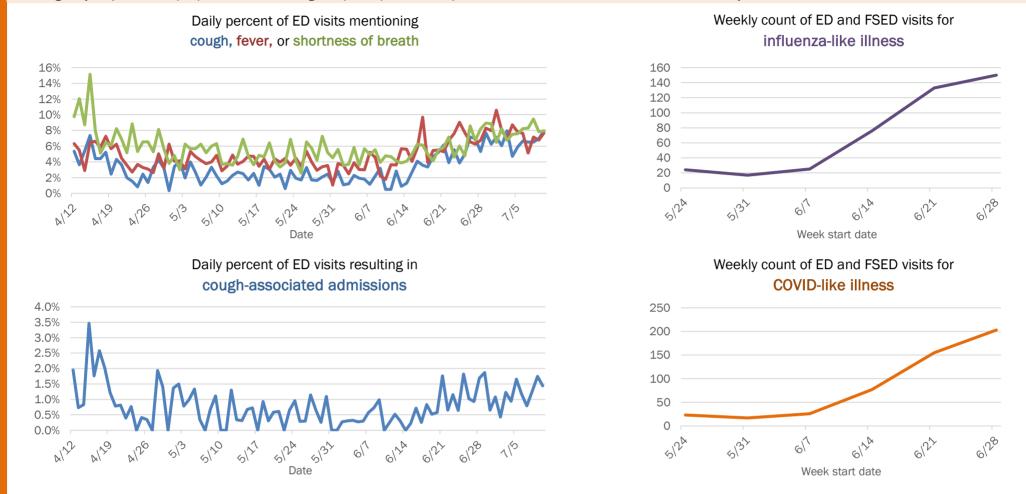

6124 6122 6128 617 Week start date Weekly count of ED and FSED visits for **COVID-like illness** 