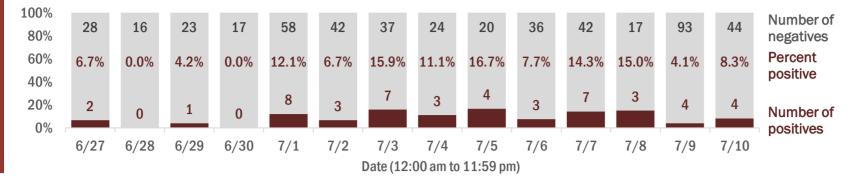

#### Percent positivity for new cases

These counts include the number of people for whom the department received PCR or antigen laboratory results by day. This percent is the number of people who test positive for the first time divided by all the people tested that day, excluding people who have previously tested positive.