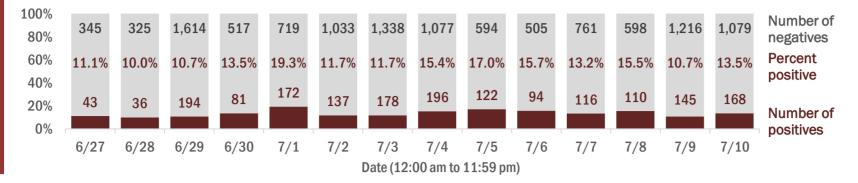

#### Percent positivity for new cases

These counts include the number of people for whom the department received PCR or antigen laboratory results by day. This percent is the number of people who test positive for the first time divided by all the people tested that day, excluding people who have previously tested positive.