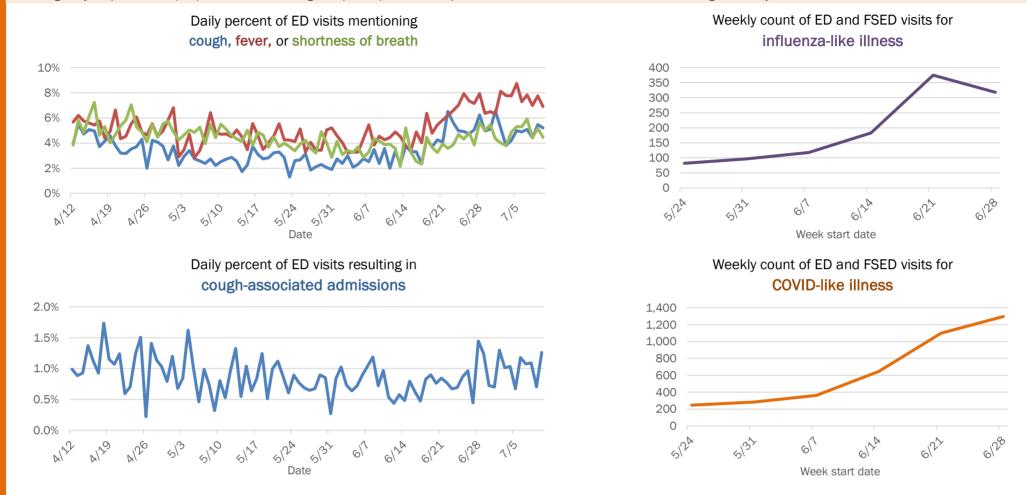

#### Percent positivity for new cases

These counts include the number of people for whom the department received PCR or antigen laboratory results by day. This percent is the number of people who test positive for the first time divided by all the people tested that day, excluding people who have previously tested positive.