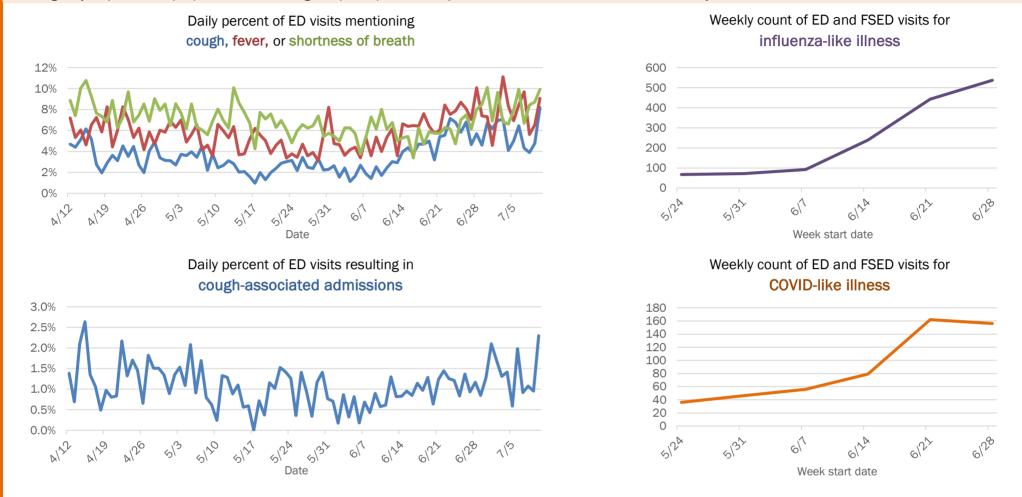

6124 6122 6128 617 Week start date Weekly count of ED and FSED visits for **COVID-like illness** 