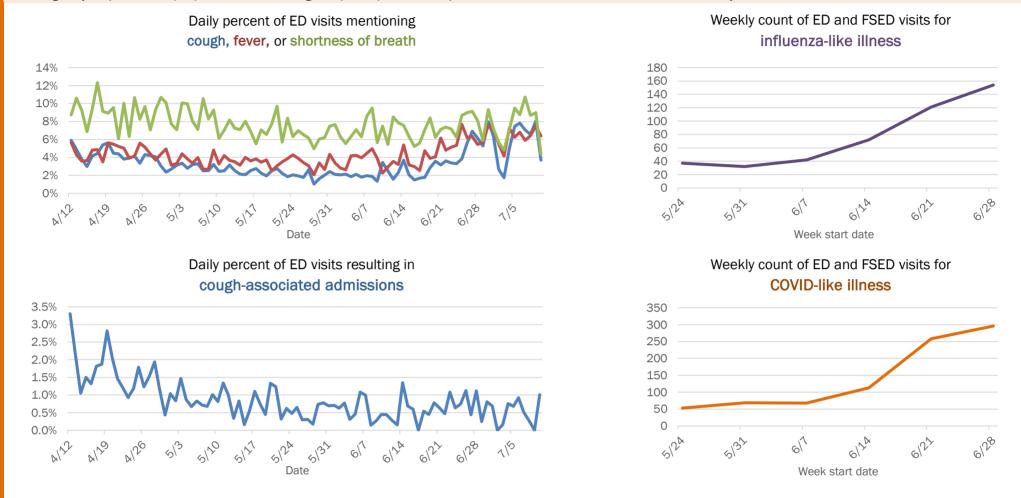

### Emergency department (ED) and freestanding ED (FSED) chief complaint and admission data for Bay County

Date