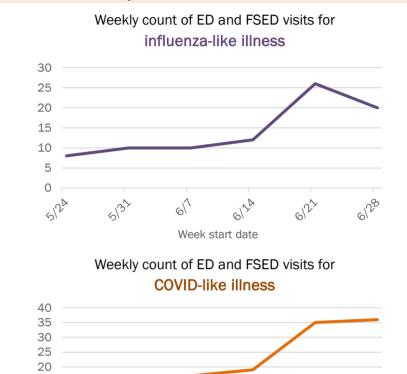

6124 6122 6128 617 Week start date Weekly count of ED and FSED visits for **COVID-like illness** 