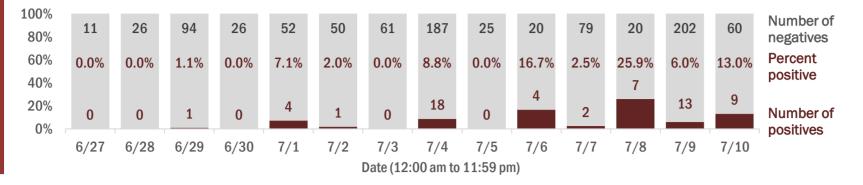

Percent positivity for new cases

These counts include the number of people for whom the department received PCR or antigen laboratory results by day. This percent is the number of people who test positive for the first time divided by all the people tested that day, excluding people who have previously tested positive.