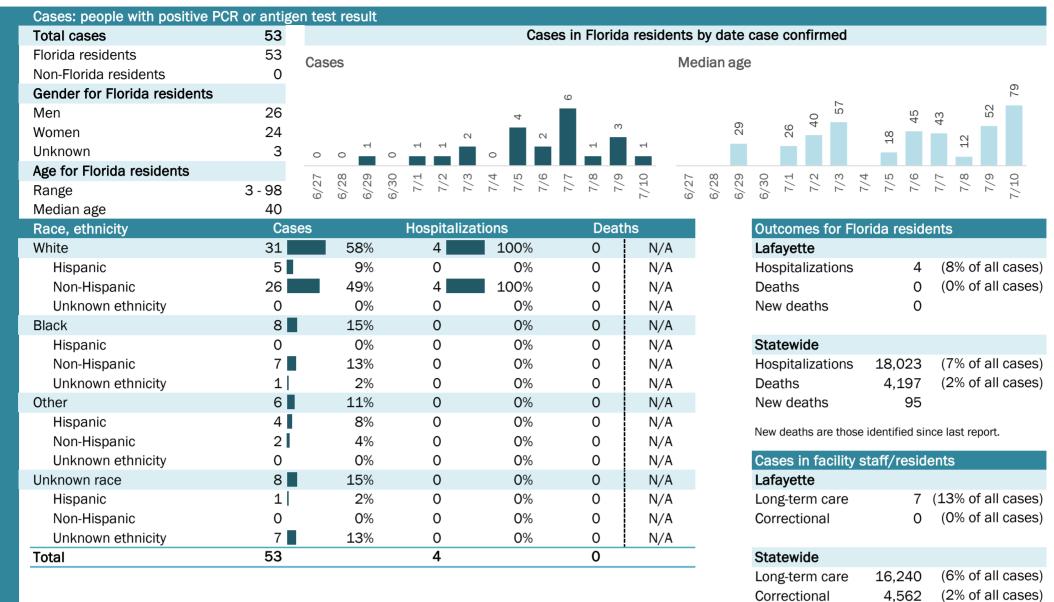

# **COVID-19: summary for Baker County**

Data through Jul 10, 2020 verified as of Jul 11, 2020 at 9:25 AM

Data in this report are provisional and subject to change.

| Cases: people with positive PC | R or antige | en test result               |                   |                   |                   |              |              |       |            |          |            |         |      |          |          |
|--------------------------------|-------------|------------------------------|-------------------|-------------------|-------------------|--------------|--------------|-------|------------|----------|------------|---------|------|----------|----------|
| Total cases                    | 151         |                              |                   | Case              | s in Florida r    | esidents l   | by date      | case  | confiri    | med      |            |         |      |          |          |
| Florida residents              | 151         | 0                            |                   |                   |                   |              | -            |       |            |          |            |         |      |          |          |
| Non-Florida residents          | 0           | Cases                        |                   |                   |                   | wee          | dian ag      | e     |            |          | 0          |         |      |          |          |
| Gender for Florida residents   |             |                              | D                 |                   |                   | 16           | 61           |       |            |          | 63<br>70   | 64      |      |          |          |
| Men                            | 84          | 10                           | 15                |                   |                   |              |              | 39    | 43<br>44   | 47       |            |         | 37   | 42<br>42 | 46       |
| Women                          | 64          | 10                           | ~                 | വ വ               | ත                 | 20           | 26           |       |            |          |            |         |      |          |          |
| Unknown                        | 3           | 4 0                          | 4                 | с,<br>м           |                   |              |              |       |            |          |            |         |      |          |          |
| Age for Florida residents      |             |                              |                   | 4 10 00           |                   |              | 00 00        | 0     | 7 N        | co -     | 4 10       | 0       |      | 0 0      | 0        |
| Range                          | 1 - 97      | 6/27<br>6/28<br>6/29<br>6/30 | 7/1<br>7/2<br>7/3 | 7/5<br>7/5<br>7/6 | 7/7<br>8/7<br>9/7 | //10<br>6/27 | 6/28<br>6/29 | 6/30  | 7/1<br>7/2 | 7/3      | 7/5<br>7/5 | 7/6     | L/T  | o/1      | 7/10     |
| Median age                     | 43          |                              |                   |                   |                   | 0            | 0 0          | 0     |            |          |            |         |      |          |          |
| Race, ethnicity                | Cas         | es                           | Hospitaliza       | ations            | Deaths            |              |              | Outo  | omes       | for Flo  | orida r    | eside   | ents |          |          |
| White                          | 103         | 68%                          | 14                | 70%               | 3                 | 75%          |              | Bake  | ər         |          |            |         |      |          |          |
| Hispanic                       | 1           | 1%                           | 0                 | 0%                | 0                 | 0%           |              | Hosp  | oitaliza   | tions    |            | 20      | (13% | of a     | l cases) |
| Non-Hispanic                   | 94          | 62%                          | 14                | 70%               | 3                 | 75%          |              | Deat  | ths        |          |            | 4       | (3%  | of a     | l cases) |
| Unknown ethnicity              | 8           | 5%                           | 0                 | 0%                | 0                 | 0%           |              | New   | death      | S        |            | 0       |      |          |          |
| Black                          | 29          | 19%                          | 4                 | 20%               | 1                 | 25%          |              |       |            |          |            |         |      |          |          |
| Hispanic                       | 0           | 0%                           | 0                 | 0%                | 0                 | 0%           |              | State | ewide      |          |            |         |      |          |          |
| Non-Hispanic                   | 22          | 15%                          | 4                 | 20%               | 1                 | 25%          |              | Hosp  | oitaliza   | tions    | 18,        | 023     | (7%  | of a     | l cases) |
| Unknown ethnicity              | 7           | 5%                           | 0                 | 0%                | 0                 | 0%           |              | Deat  | ths        |          | 4,         | 197     | (2%  | of a     | l cases) |
| Other                          | 8           | 5%                           | 2                 | 10%               | 0                 | 0%           |              | New   | death      | S        |            | 95      |      |          |          |
| Hispanic                       | 1           | 1%                           | 0                 | 0%                | 0                 | 0%           |              | Now   | deaths a   | ro those | o idontif  |         |      | ropor    |          |
| Non-Hispanic                   | 4           | 3%                           | 2                 | 10%               | 0                 | 0%           |              | New C |            |          | e identii  | ieu sii |      | терог    | ι.       |
| Unknown ethnicity              | 3           | 2%                           | 0                 | 0%                | 0                 | 0%           |              | Case  | es in fa   | acility  | staff/     | resid   | ents |          |          |
| Unknown race                   | 11          | 7%                           | 0                 | 0%                | 0                 | 0%           |              | Bake  | ər         |          |            |         |      |          |          |
| Hispanic                       | 1           | 1%                           | 0                 | 0%                | 0                 | 0%           |              | Long  | g-term     | care     |            | 16      | (11% | of a     | l cases) |
| Non-Hispanic                   | 0           | <b>O</b> %                   | 0                 | 0%                | 0                 | 0%           |              | Corre | ectiona    | al       |            | 7       | (5%  | of a     | l cases) |
| Unknown ethnicity              | 10          | 7%                           | 0                 | 0%                | 0                 | 0%           |              |       |            |          |            |         |      |          |          |
| Total                          | 151         |                              | 20                |                   | 4                 |              |              | State | ewide      |          |            |         |      |          |          |
|                                |             |                              |                   |                   |                   |              |              | Long  | g-term     | care     | 16,        | 240     | •    |          | l cases) |
|                                |             |                              |                   |                   |                   |              |              | -     | -          |          | -          |         | 100  | <i>c</i> |          |