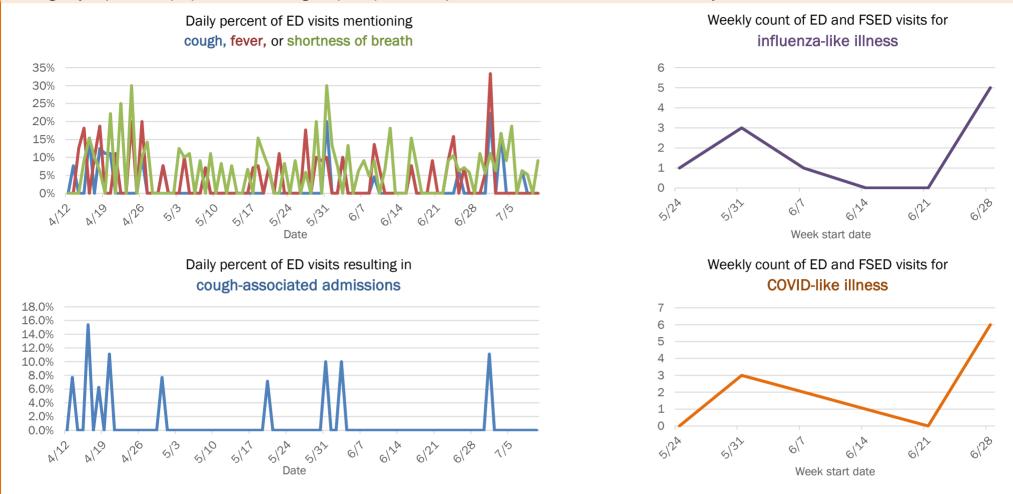

6124 6122 6128 617 Week start date Weekly count of ED and FSED visits for **COVID-like illness** 