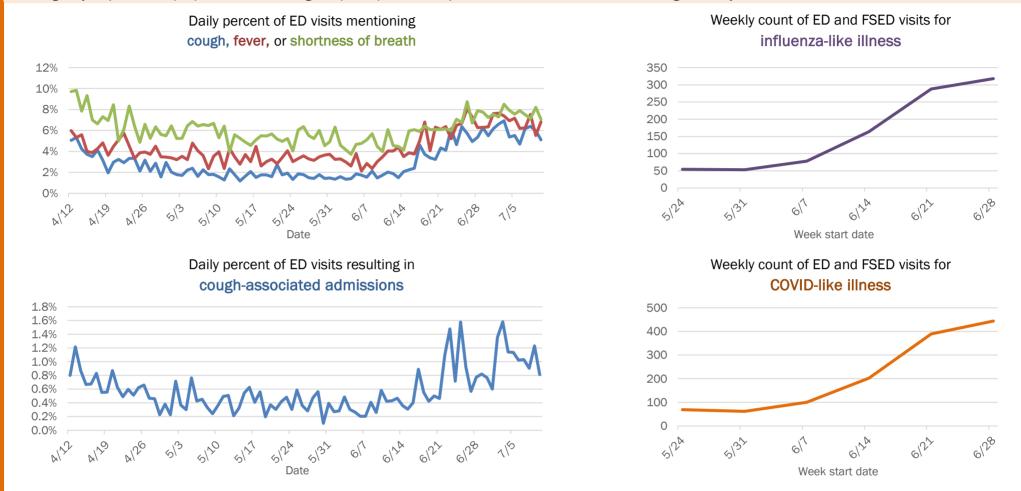

### Emergency department (ED) and freestanding ED (FSED) chief complaint and admission data for Bay County

Date