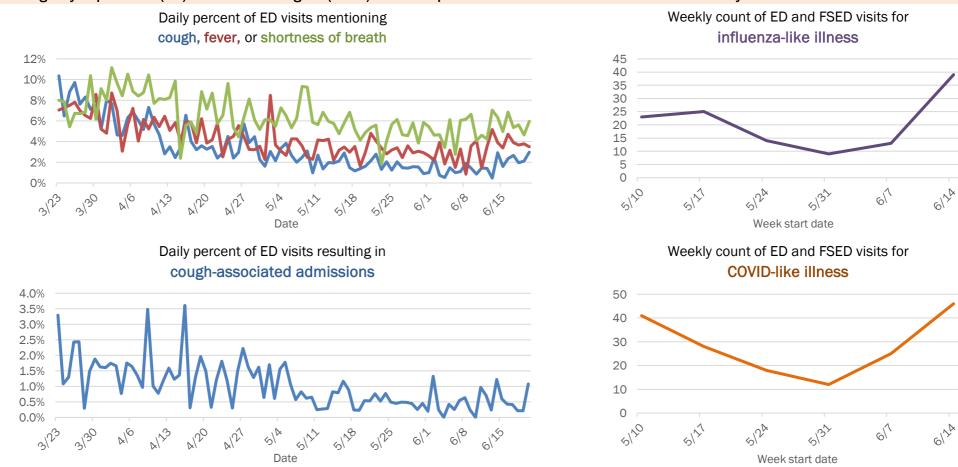

288  | 603  | 558  | 496  | 422  | 432  | 284  | 567  | 894  | 438  | 457  | Number of<br>negatives |
|-------------|------|------|------|------|------|------|------|------|------|------|------|------|------|------|------------------------|
| 60%<br>40%  | 0.5% | 0.8% | 3.2% | 4.3% | 3.4% | 0.9% | 2.9% | 3.0% | 3.4% | 4.4% | 4.1% | 3.6% | 9.1% | 4.8% | Percent positive       |
| 20%         | 2    | 4    | 13   | 13   | 21   | 5    | 15   | 13   | 15   | 13   | 24   | 33   | 44   | 23   | Number of              |
| 0%          | 6/7  | 6/8  | 6/9  | 6/10 | 6/11 | 6/12 | 6/13 | 6/14 | 6/15 | 6/16 | 6/17 | 6/18 | 6/19 | 6/20 | positives              |

Date (12:00 am to 11:59 pm)

## Emergency department (ED) and freestanding ED (FSED) chief complaint and admission data for Escambia County







# **Coronavirus: summary for Flagler County**

Data for Jun 21, 2020 (verified at 10 AM)

Data in this report are provisional and subject to change.

| Confirmed cases              |        |                   |                      |                              |                       |              |             |             |              |              |      |              |                 |       |
|------------------------------|--------|-------------------|----------------------|------------------------------|-----------------------|--------------|-------------|-------------|--------------|--------------|------|--------------|-----------------|-------|
| Total cases                  | 226    |                   |                      | Cases co                     | nfirme