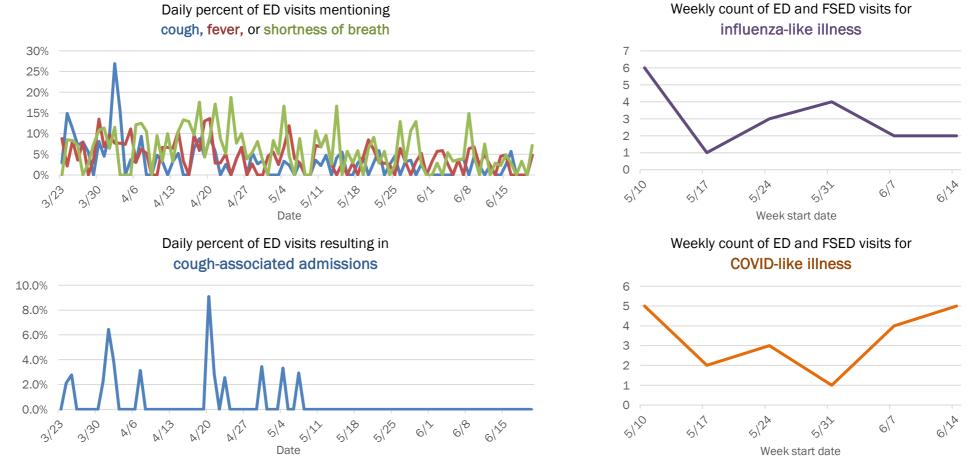

Emergency department (ED) and freestanding ED (FSED) chief complaint and admission data for Baker County

The Electronic Surveillance System for the Early Notification of Community-Based Epidemics (ESSENCE-FL) includes chief complaint data from 211 of 212 Florida EDs and 74 of 79 Florida FSEDs. Data are transmitted electronically to ESSENCE-FL daily or hourly.