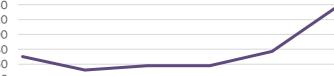

Emergency department (ED) and freestanding ED (FSED) chief complaint and admission data for Baker County

The Electronic Surveillance System for the Early Notification of Community-Based Epidemics (ESSENCE-FL) includes chief complaint data from 211 of 212 Florida EDs and 74 of 79 Florida FSEDs. Data are transmitted electronically to ESSENCE-FL daily or hourly.