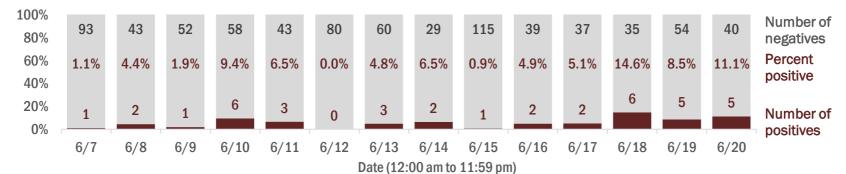

### Number and percent of positive labs

These counts include the number of people for whom the department received laboratory results by day. This percent is the number of people who test positive for the first time divided by all the people tested that day, excluding people who have previously tested positive.

| 100%<br>80% | 1,513 | 601  | 543  | 725  | 1,145 | 945  | 646  | 706  | 784  | 808  | 233  | 1,011 | 472  | 1,145 | Number of negatives |
|-------------|-------|------|------|------|-------|------|------|------|------|------|------|-------|------|-------|---------------------|
| 60%<br>40%  | 0.1%  | 0.7% | 1.3% | 4.0% | 5.1%  | 2.2% | 2.0% | 1.1% | 1.6% | 1.8% | 4.9% | 3.1%  | 7.1% | 4.5%  | Percent positive    |
| 20%<br>0%   | 1     | 4    | 7    | 30   | 61    | 21   | 13   | 8    | 13   | 15   | 12   | 32    | 36   | 54    | Number of positives |
| 070         | 6/7   | 6/8  | 6/9  | 6/10 | 6/11  | 6/12 | 6/13 | 6/14 | 6/15 | 6/16 | 6/17 | 6/18  | 6/19 | 6/20  | positives           |

Date (12:00 am to 11:59 pm)