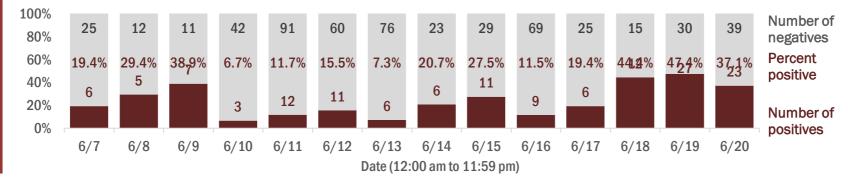

#### Number and percent of positive labs

These counts include the number of people for whom the department received laboratory results by day. This percent is the number of people who test positive for the first time divided by all the people tested that day, excluding people who have previously tested positive.

| 100%<br>80% | 105  | 164  | 68   | 47   | 118  | 364  | 167       | 222      | 95       | 47   | 342  | 128  | 74    | 84   | Number of negatives |
|-------------|------|------|------|------|------|------|-----------|----------|----------|------|------|------|-------|------|---------------------|
| 60%         | 2.8% | 0.6% | 1.4% | 0.0% | 0.8% | 1.4% | 0.6%      | 3.9%     | 5.0%     | 7.8% | 1.7% | 3.8% | 12.9% | 4.5% | Percent<br>positive |
| 40%         |      |      |      |      |      |      |           |          |          |      |      |      | 11    |      |                     |
| 20%         | 3    | 1    | 1    | 0    | 1    | 5    | 1         | 9        | 5        | 4    | 6    | 5    |       | 4    | Number of           |
| 0%          |      | 1    |      |      | 1    |      |           |          |          |      |      |      |       |      | positives           |
|             | 6/7  | 6/8  | 6/9  | 6/10 | 6/11 | 6/12 | 6/13      | 6/14     | 6/15     | 6/16 | 6/17 | 6/18 | 6/19  | 6/20 |                     |
|             |      |      |      |      |      |      | Date (12: | 00 am to | 11:59 pn | n)   |      |      |       |      |                     |