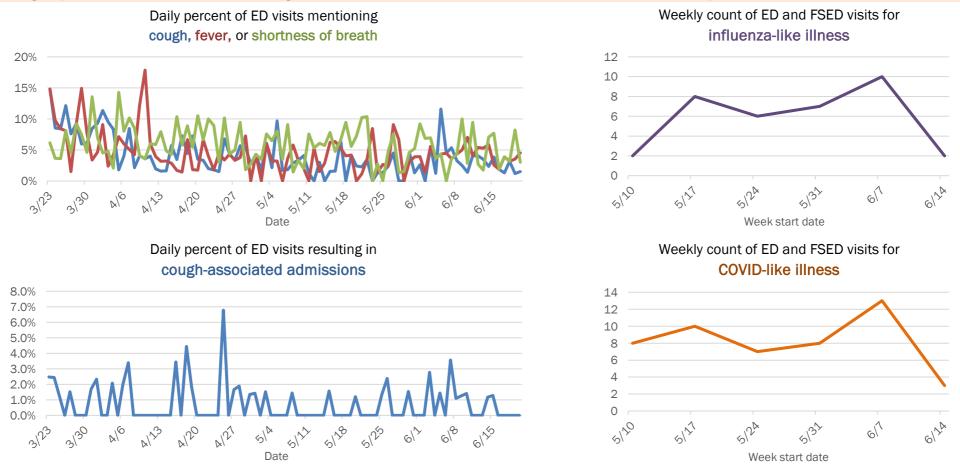

Emergency department (ED) and freestanding ED (FSED) chief complaint and admission data for Baker County

The Electronic Surveillance System for the Early Notification of Community-Based Epidemics (ESSENCE-FL) includes chief complaint data from 211 of 212 Florida EDs and 74 of 79 Florida FSEDs. Data are transmitted electronically to ESSENCE-FL daily or hourly.