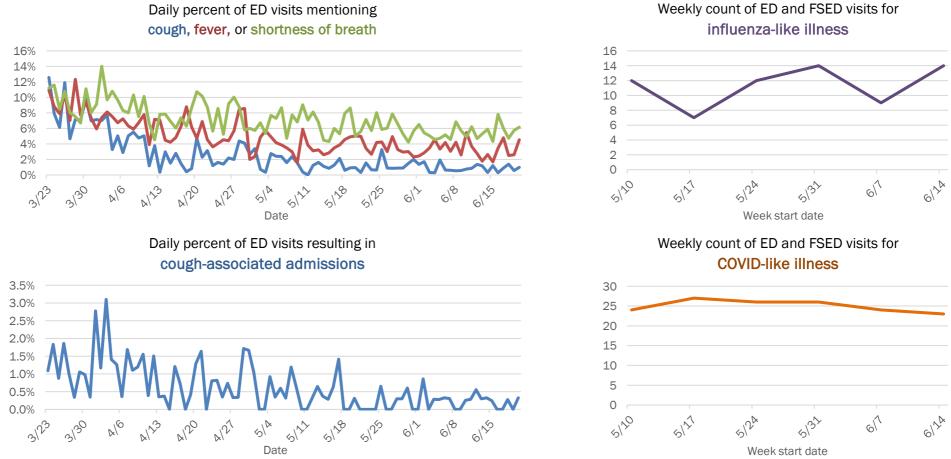

## Emergency department (ED) and freestanding ED (FSED) chief complaint and admission data for Brevard County