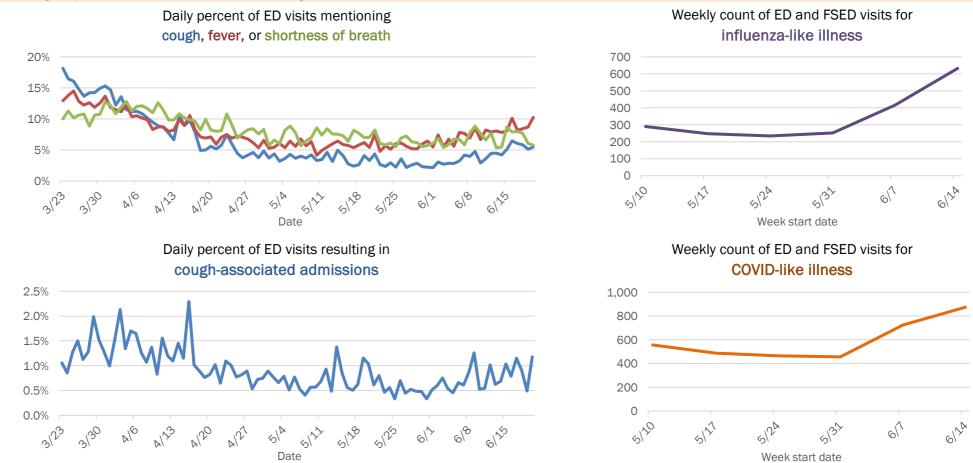

## Emergency department (ED) and freestanding ED (FSED) chief complaint and admission data for Broward County