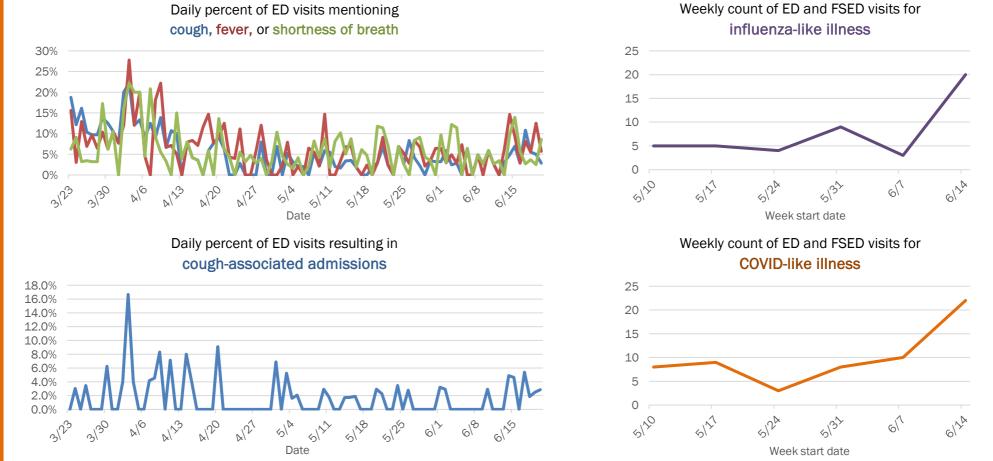

Emergency department (ED) and freestanding ED (FSED) chief complaint and admission data for Baker County

The Electronic Surveillance System for the Early Notification of Community-Based Epidemics (ESSENCE-FL) includes chief complaint data from 211 of 212 Florida EDs and 74 of 79 Florida FSEDs. Data are transmitted electronically to ESSENCE-FL daily or hourly.