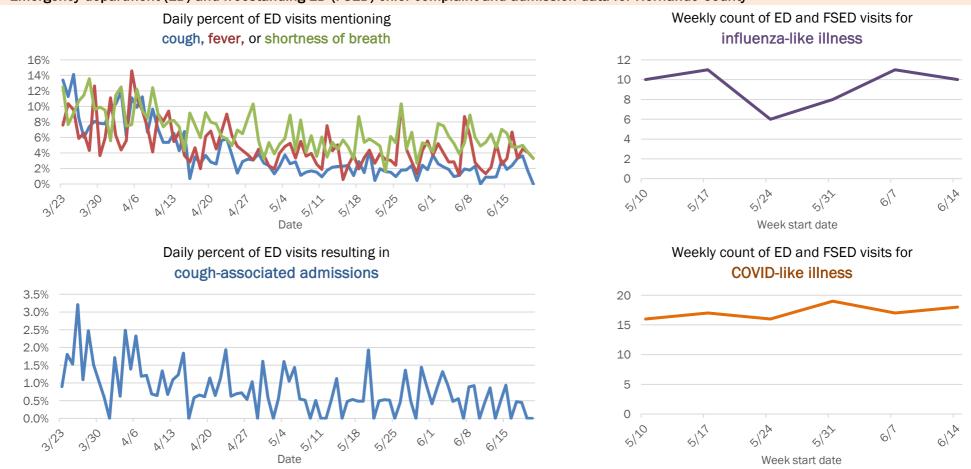

Emergency department (ED) and freestanding ED (FSED) chief complaint and admission data for Baker County

The Electronic Surveillance System for the Early Notification of Community-Based Epidemics (ESSENCE-FL) includes chief complaint data from 211 of 212 Florida EDs and 74 of 79 Florida FSEDs. Data are transmitted electronically to ESSENCE-FL daily or hourly.