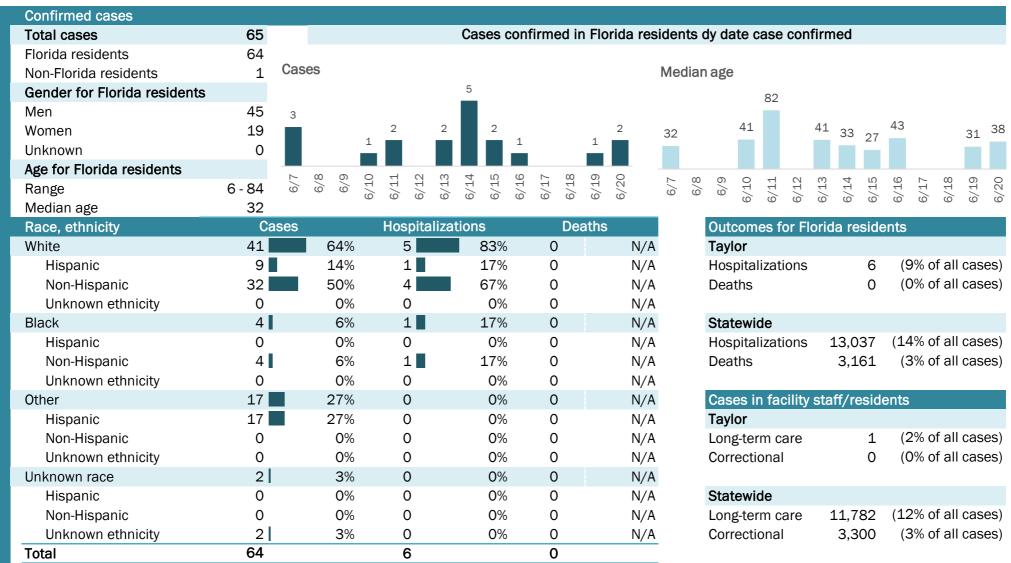

# **Coronavirus: summary for Baker County**

Data for Jun 21, 2020 (verified at 10 AM)

Data in this report are provisional and subject to change.

| · ·                          |         |                   |                      |                              |                              |               |                                            |                      |              |              |      |
|------------------------------|---------|-------------------|----------------------|------------------------------|------------------------------|---------------|--------------------------------------------|----------------------|--------------|--------------|------|
| Confirmed cases              |         |                   |                      |                              | <b>.</b> =                   |               |                                            |                      |              |              |      |
| Total cases                  | 41      |                   |                      | Cases co                     | nfirmed in F                 | lorida resid  | ents dy date case conf                     | irmed                |              |              |      |
| Florida residents            | 41      | 0                 |                      |                              |                              |               |                                            |                      |              |              |      |
| Non-Florida residents        | 0       | Cases             |                      |                              |                              | М             | edian age                                  |                      |              |              |      |
| Gender for Florida residents |         |                   |                      | 3                            | з з                          | 3             | 38                                         |                      | 45           | 43           | 48   |
| Men                          | 18      |                   |                      | 2                            |                              | 2             |                                            |                      |              |              |      |
| Women                        | 23      |                   | 1                    |                              | 1                            |               |                                            | 22                   |              | 16           | ;    |
| Unknown                      | 0       |                   |                      |                              |                              |               |                                            |                      |              |              |      |
| Age for Florida residents    |         | 0 00              |                      | 0 7 L0 0                     |                              |               |                                            | ~ <u>+</u> 10        | (0 b         | ~ ~          |      |
| Range                        | 10 - 97 | 6/7<br>6/8<br>6/9 | 6/10<br>6/11<br>6/12 | 6/13<br>6/14<br>6/15<br>6/15 | 0/10<br>6/17<br>6/18<br>6/19 | 0/ 13<br>6/20 | 0, 1<br>6/8<br>6/9<br>6/10<br>6/11<br>6/12 | 6/13<br>6/14<br>6/15 | 6/16<br>6/17 | 6/18<br>6/19 | 6/20 |
| Median age                   | 48      |                   |                      |                              |                              |               |                                            |                      | 0 0          | 0 0          | C    |
| Race, ethnicity              | C       | ases              | Hospita              | lizations                    | Death                        | าร            | Outcomes for Flo                           | rida reside          | nts          |              |      |
| White                        | 27      | 66%               | 8                    | 67%                          | 3                            | 75%           | Baker                                      |                      |              |              |      |
| Hispanic                     | 1       | 2%                | 0                    | 0%                           | 0                            | 0%            | Hospitalizations                           | 12                   | (29% o       | f all cas    | ses) |
| Non-Hispanic                 | 26      | 63%               | 8                    | 67%                          | 3                            | 75%           | Deaths                                     | 4                    | (10% o       | f all cas    | ses  |
| Unknown ethnicity            | 0       | 0%                | 0                    | 0%                           | 0                            | 0%            |                                            |                      |              |              |      |
| Black                        | 10      | 24%               | 2                    | 17%                          | 1                            | 25%           | Statewide                                  |                      |              |              |      |
| Hispanic                     | 0       | 0%                | 0                    | 0%                           | 0                            | 0%            | Hospitalizations                           | 13,037               | (14% o       | f all cas    | ses) |
| Non-Hispanic                 | 9       | 22%               | 2                    | 17%                          | 1                            | 25%           | Deaths                                     | 3,161                | (3% 0        | f all cas    | ses) |
| Unknown ethnicity            | 1       | 2%                | 0                    | 0%                           | 0                            | 0%            |                                            |                      |              |              |      |
| Other                        | 2       | 5%                | 2                    | 17%                          | 0                            | 0%            | Cases in facility                          | staff/reside         | ents         |              |      |
| Hispanic                     | 0       | 0%                | 0                    | 0%                           | 0                            | 0%            | Baker                                      |                      |              |              |      |
| Non-Hispanic                 | 2       | 5%                | 2                    | 17%                          | 0                            | 0%            | Long-term care                             | 15                   | (37% 0       | f all cas    | ses) |
| Unknown ethnicity            | 0       | 0%                | 0                    | 0%                           | 0                            | 0%            | Correctional                               | 0                    | (0% 0        | f all cas    | ses  |
| Unknown race                 | 2       | 5%                | 0                    | 0%                           | 0                            | 0%            |                                            |                      |              |              |      |
| Hispanic                     | 0       | 0%                | 0                    | 0%                           | 0                            | 0%            | Statewide                                  |                      |              |              |      |
| Non-Hispanic                 | 0       | 0%                | 0                    | 0%                           | 0                            | 0%            | Long-term care                             | 11,782               | (12% o       | f all cas    | ses) |
| Unknown ethnicity            | 2       | 5%                | 0                    | 0%                           | 0                            | 0%            | Correctional                               | 3,300                | (3% 0        | f all cas    | ses  |
| Total                        | 41      |                   | 12                   |                              | 4                            |               |                                            | -                    |              |              |      |

Hospitalization counts include anyone who was hospitalized at some point during their illness. It does not reflect the number of people currently hospitalized.

Other race includes any person with a race of American Indian/Alaskan native, Asian, native Hawaiian/Pacific Islander, or other.

## Laboratory testing for Florida residents and non-Florida residents over the past 2 weeks

### Number and percent of positive labs

These counts include the number of people for whom the department received laboratory results by day. This percent is the number of people who test positive for the first time divided by all the people tested that day, excluding people who have previously tested positive.

| 100%<br>80% | 26   | 13   | 23   | 18   | 20   | 153  | 23        | 25       | 14       | 12    | 25   | 26   | 28   | 30   | Number of negatives |
|-------------|------|------|------|------|------|------|-----------|----------|----------|-------|------|------|------|------|---------------------|
| 60%         | 0.0% | 0.0% | 0.0% | 0.0% | 4.8% | 0.0% | 0.0%      | 0.0%     | 12.5%    | 20.0% | 0.0% | 3.7% | 9.7% | 6.3% | Percent positive    |
| 40%         |      |      |      |      |      |      |           |          |          | 3     |      |      |      |      | positivo            |
| 20%         | 0    | 0    | 0    | 0    | 1    | 0    | 0         | 0        | 2        |       | 0    | 1    | 3    | 2    | Number of           |
| 0%          |      |      |      |      |      |      |           |          |          |       |      |      |      |      | positives           |
|             | 6/7  | 6/8  | 6/9  | 6/10 | 6/11 | 6/12 | 6/13      | 6/14     | 6/15     | 6/16  | 6/17 | 6/18 | 6/19 | 6/20 |                     |
|             |      |      |      |      |      |      | Date (12: | 00 am to | 11:59 pn | n)    |      |      |      |      |                     |