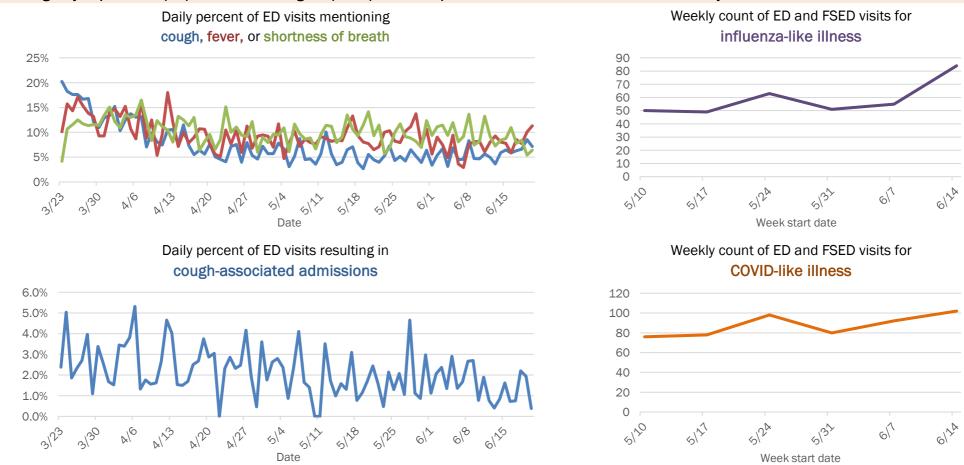

## Emergency department (ED) and freestanding ED (FSED) chief complaint and admission data for Broward County