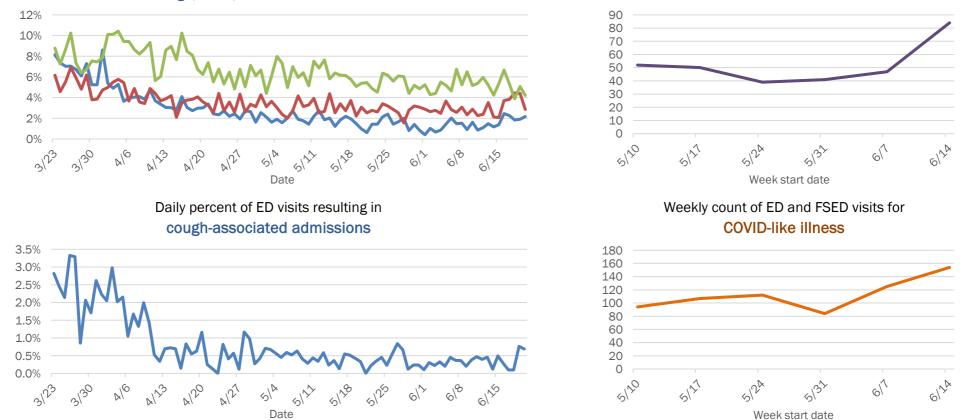

## Emergency department (ED) and freestanding ED (FSED) chief complaint and admission data for Broward County