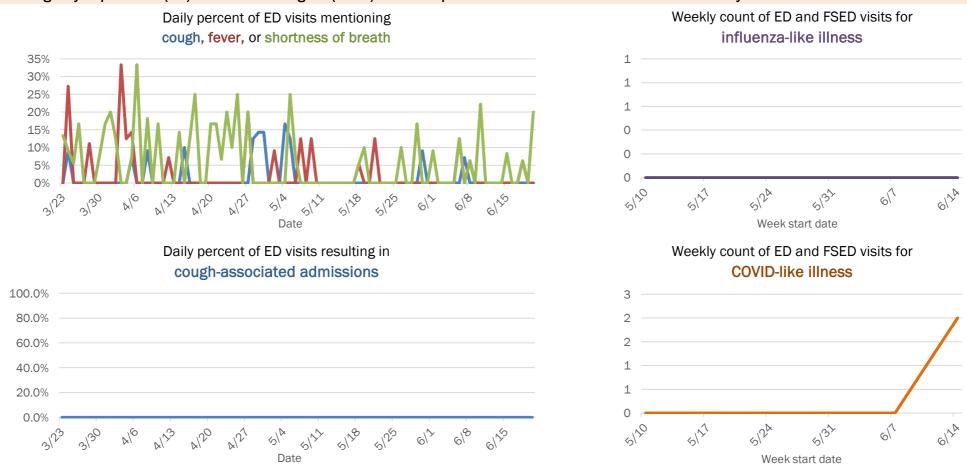

Emergency department (ED) and freestanding ED (FSED) chief complaint and admission data for Baker County

The Electronic Surveillance System for the Early Notification of Community-Based Epidemics (ESSENCE-FL) includes chief complaint data from 211 of 212 Florida EDs and 74 of 79 Florida FSEDs. Data are transmitted electronically to ESSENCE-FL daily or hourly.