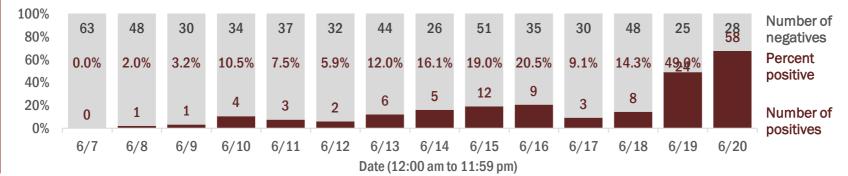

### Number and percent of positive labs

These counts include the number of people for whom the department received laboratory results by day. This percent is the number of people who test positive for the first time divided by all the people tested that day, excluding people who have previously tested positive.

| 100%<br>80% | 1,513 | 601  | 543  | 725  | 1,145 | 945  | 646  | 706  | 784  | 808  | 233  | 1,011 | 472  | 1,145 | Number of negatives |
|-------------|-------|------|------|------|-------|------|------|------|------|------|------|-------|------|-------|---------------------|
| 60%<br>40%  | 0.1%  | 0.7% | 1.3% | 4.0% | 5.1%  | 2.2% | 2.0% | 1.1% | 1.6% | 1.8% | 4.9% | 3.1%  | 7.1% | 4.5%  | Percent positive    |
| 20%<br>0%   | 1     | 4    | 7    | 30   | 61    | 21   | 13   | 8    | 13   | 15   | 12   | 32    | 36   | 54    | Number of positives |
| 070         | 6/7   | 6/8  | 6/9  | 6/10 | 6/11  | 6/12 | 6/13 | 6/14 | 6/15 | 6/16 | 6/17 | 6/18  | 6/19 | 6/20  | positives           |

Date (12:00 am to 11:59 pm)