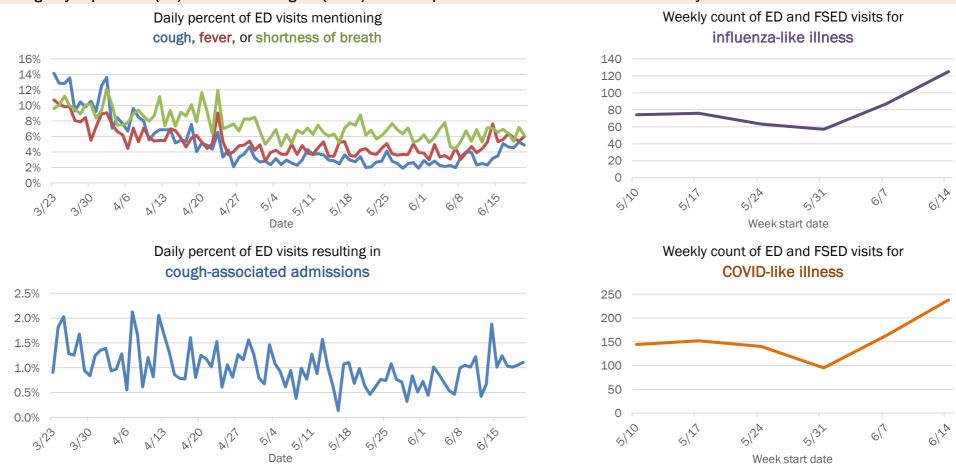

Emergency department (ED) and freestanding ED (FSED) chief complaint and admission data for Baker County

The Electronic Surveillance System for the Early Notification of Community-Based Epidemics (ESSENCE-FL) includes chief complaint data from 211 of 212 Florida EDs and 74 of 79 Florida FSEDs. Data are transmitted electronically to ESSENCE-FL daily or hourly.