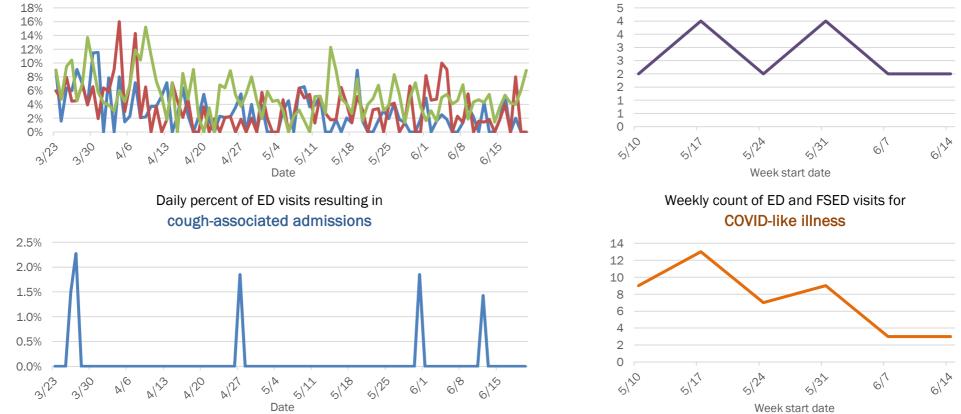

## Emergency department (ED) and freestanding ED (FSED) chief complaint and admission data for Broward County