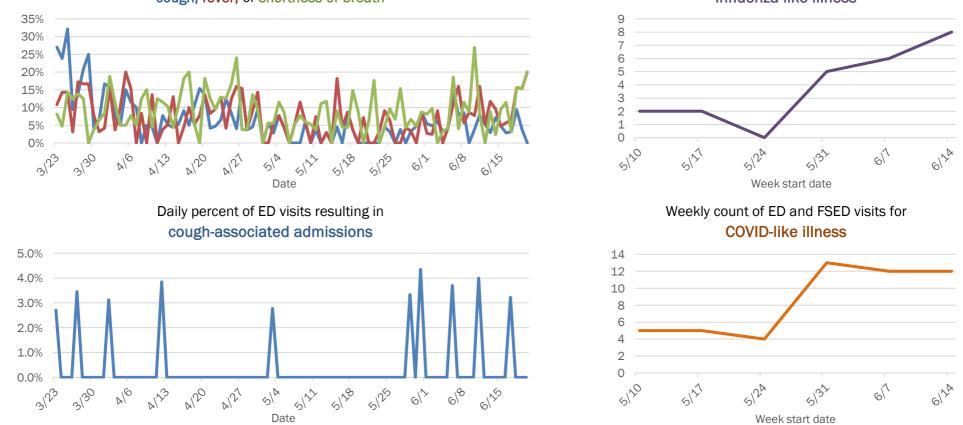

## Emergency department (ED) and freestanding ED (FSED) chief complaint and admission data for Brevard County