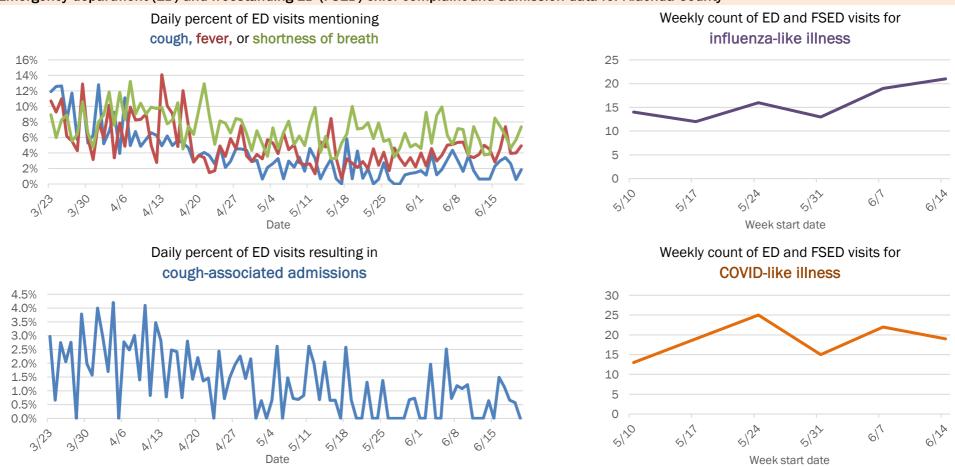

Emergency department (ED) and freestanding ED (FSED) chief complaint and admission data for Baker County

The Electronic Surveillance System for the Early Notification of Community-Based Epidemics (ESSENCE-FL) includes chief complaint data from 211 of 212 Florida EDs and 74 of 79 Florida FSEDs. Data are transmitted electronically to ESSENCE-FL daily or hourly.