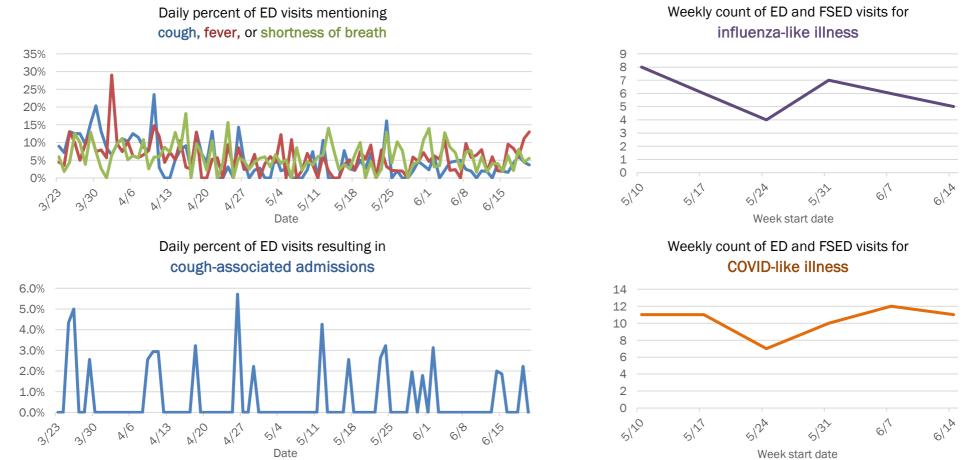

## Emergency department (ED) and freestanding ED (FSED) chief complaint and admission data for Broward County