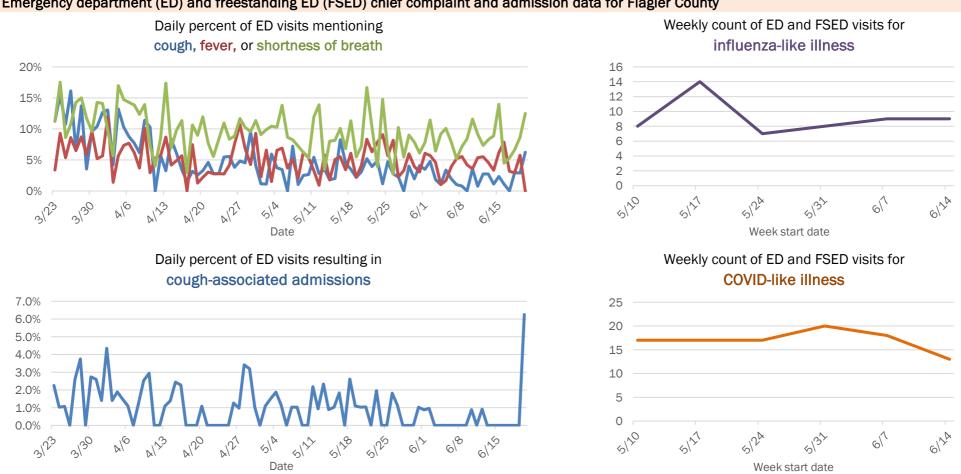

## Emergency department (ED) and freestanding ED (FSED) chief complaint and admission data for Brevard County