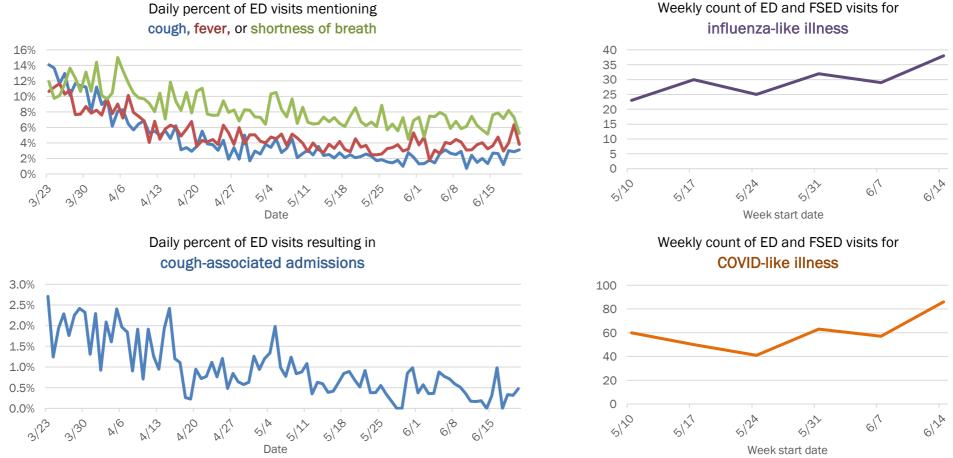

## Emergency department (ED) and freestanding ED (FSED) chief complaint and admission data for Brevard County