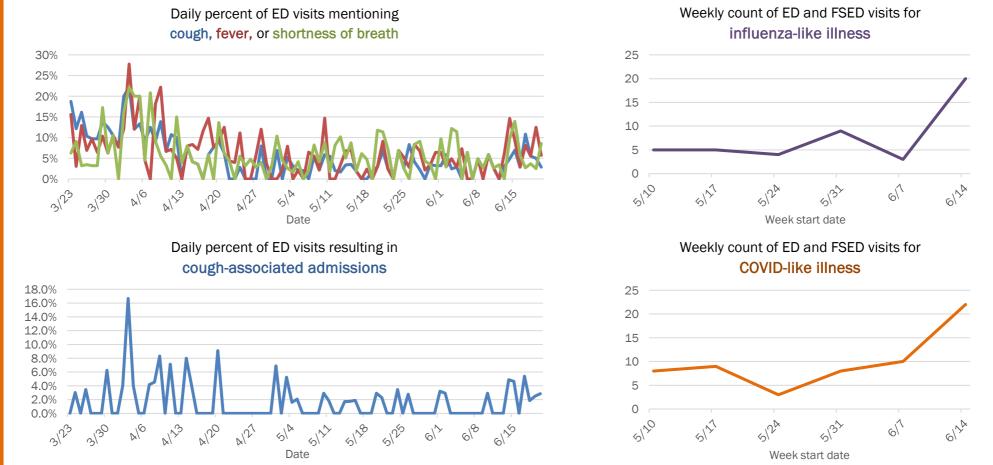

## Emergency department (ED) and freestanding ED (FSED) chief complaint and admission data for Brevard County