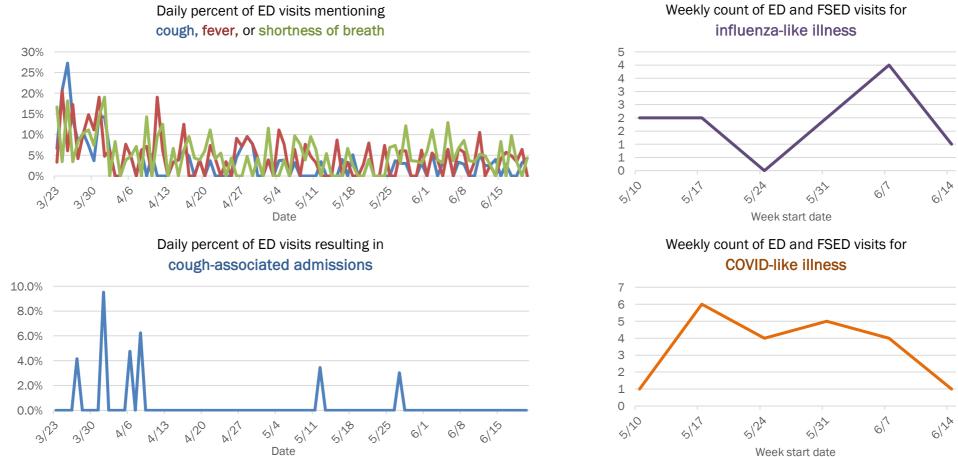

## Emergency department (ED) and freestanding ED (FSED) chief complaint and admission data for Brevard County