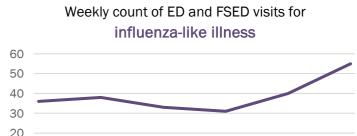

| 800  | 863  | 989  | 662  | 342  | 526  | 442   | 721  | 544   | Number of<br>negatives |
|-------------|------|------|------|------|------|------|------|------|------|------|------|-------|------|-------|------------------------|
| 60%<br>40%  | 1.9% | 2.9% | 2.7% | 1.6% | 2.1% | 3.7% | 1.6% | 2.7% | 2.8% | 5.5% | 5.2% | 13.3% | 7.2% | 10.7% | Percent positive       |
| 20%         | 11   | 11   | 12   | 12   | 16   | 31   | 14   | 27   | 19   | 20   | 29   | 68    | 56   | 65    | Number of              |
| 0%          | 6/7  | 6/8  | 6/9  | 6/10 | 6/11 | 6/12 | 6/13 | 6/14 | 6/15 | 6/16 | 6/17 | 6/18  | 6/19 | 6/20  | positives              |

Date (12:00 am to 11:59 pm)

## Emergency department (ED) and freestanding ED (FSED) chief complaint and admission data for Volusia County





# **Coronavirus: summary for Wakulla County**

Data for Jun 21, 2020 (verified at 10 AM)

Data in this report are provisional and subject to change.

| Confirmed cases              |         |                   |                      |                              |              |               |                                           |                      |                                      |
|------------------------------|---------|-------------------|----------------------|------------------------------|--------------|---------------|-------------------------------------------|----------------------|--------------------------------------|
| Total cases                  | 40      |                   |                      | Cases cor                    | nfirmed in   | Florida