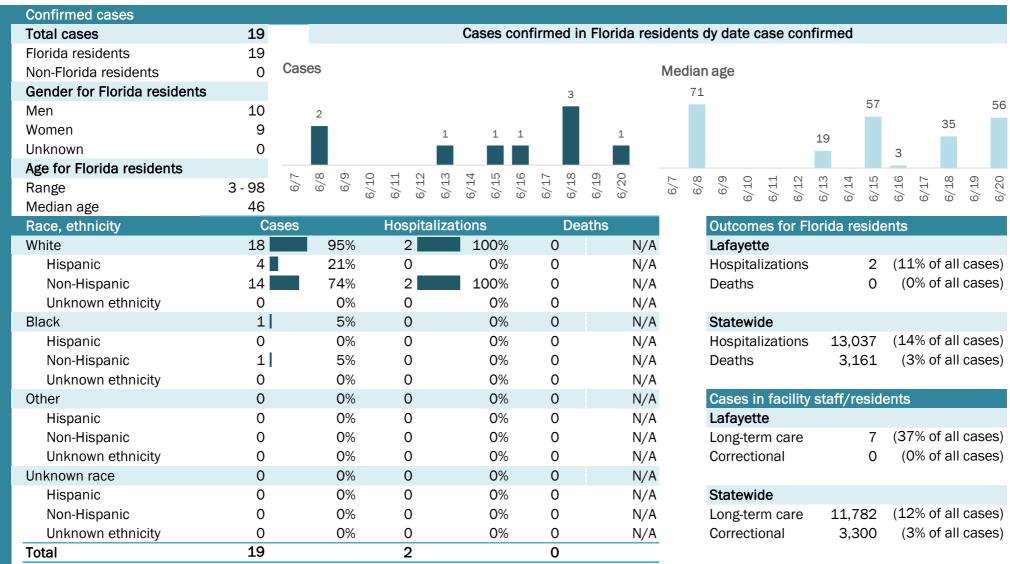

# **Coronavirus: summary for Alachua County**

Data for Jun 21, 2020 (verified at 10 AM)

Data in this report are provisional and subject to change.

| • • •                        |         | J                 | 0                            |                                 |                      |            |                                           |                      |                                      |
|------------------------------|---------|-------------------|------------------------------|---------------------------------|----------------------|------------|-------------------------------------------|----------------------|--------------------------------------|
| Confirmed cases              |         |                   |                              |                                 | =                    |            |                                           |                      |                                      |
| Total cases                  | 716     |                   |                              | Cases cor                       | nfirmed in F         | lorida res | idents dy date case conf                  | irmed                |                                      |
| Florida residents            | 694     |                   |                              |                                 |                      |            |                                           |                      |                                      |
| Non-Florida residents        | 22      | Cases             |                              |                                 |                      |            | Median age                                |                      |                                      |
| Gender for Florida residents |         |                   | 61                           |                                 |                      | 54         | 41                                        |                      |                                      |
| Men                          | 345     |                   |                              |                                 | 22 36                |            | 31 28 27 24                               | 22 22 27             | ~~ ~~ ~~ ~~ ~~                       |
| Women                        | 349     |                   | 30<br>21<br>1                | 3 , 13 15                       |                      |            | 22 27 24                                  | 22 22                | 22 22 22 22 22                       |
| Unknown                      | 0       | 1 4 7             |                              | <sup>3</sup> 8 <sup>13 13</sup> | p 12                 |            |                                           |                      |                                      |
| Age for Florida residents    |         |                   |                              | 0 57 10 (0                      |                      |            |                                           |                      |                                      |
| Range                        | 0 - 103 | 6/7<br>6/8<br>6/9 | 6/10<br>6/11<br>6/12<br>6/12 | 6/15<br>6/15<br>6/15<br>6/16    | 6/17<br>6/18<br>6/19 | 6/20       | 6/7<br>6/8<br>6/9<br>6/10<br>6/11<br>6/12 | 6/13<br>6/14<br>6/15 | 6/16<br>6/17<br>6/18<br>6/19<br>6/20 |
| Median age                   | 32      |                   |                              |                                 |                      |            | 0 0 0                                     | 0 0 0                |                                      |
| Race, ethnicity              | Ca      | ases              | Hospitaliz                   | ations                          | Death                | IS         | Outcomes for Flo                          | orida reside         | ents                                 |
| White                        | 247     | 36%               | 38                           | 44%                             | 6                    | 55%        | Alachua                                   |                      |                                      |
| Hispanic                     | 25      | 4%                | 0                            | 0%                              | 0                    | 0%         | Hospitalizations                          | 86                   | (12% of all cases)                   |
| Non-Hispanic                 | 215     | 31%               | 37                           | 43%                             | 6                    | 55%        | Deaths                                    | 11                   | (2% of all cases)                    |
| Unknown ethnicity            | 7       | 1%                | 1                            | 1%                              | 0                    | 0%         |                                           |                      |                                      |
| Black                        | 161     | 23%               | 41                           | 48%                             | 5                    | 45%        | Statewide                                 |                      |                                      |
| Hispanic                     | 1       | 0%                | 0                            | 0%                              | 0                    | 0%         | Hospitalizations                          | 13,037               | (14% of all cases)                   |
| Non-Hispanic                 | 157     | 23%               | 39                           | 45%                             | 5                    | 45%        | Deaths                                    | 3,161                | (3% of all cases)                    |
| Unknown ethnicity            | 3       | 0%                | 2                            | 2%                              | 0                    | 0%         |                                           |                      |                                      |
| Other                        | 148     | 21%               | 2                            | 2%                              | 0                    | 0%         | Cases in facility                         | staff/resid          | ents                                 |
| Hispanic                     | 123     | 18%               | 2                            | 2%                              | 0                    | 0%         | Alachua                                   |                      |                                      |
| Non-Hispanic                 | 23      | 3%                | 0                            | 0%                              | 0                    | 0%         | Long-term care                            | 72                   | (10% of all cases)                   |
| Unknown ethnicity            | 2       | 0%                | 0                            | 0%                              | 0                    | 0%         | Correctional                              | 2                    | (0% of all cases)                    |
| Unknown race                 | 138     | 20%               | 5                            | 6%                              | 0                    | 0%         |                                           |                      |                                      |
| Hispanic                     | 11      | 2%                | 0                            | 0%                              | 0                    | 0%         | Statewide                                 |                      |                                      |
| Non-Hispanic                 | 1       | 0%                | 0                            | 0%                              | 0                    | 0%         | Long-term care                            | 11,782               | (12% of all cases)                   |
| Unknown ethnicity            | 126     | 18%               | 5                            | 6%                              | 0                    | 0%         | Correctional                              | 3,300                | (3% of all cases)                    |
| Total                        | 694     |                   | 86                           |                                 | 11                   |            |                                           |                      |                                      |
|                              |         |                   |                              |                                 |                      |            |                                           |                      |                                      |

Hospitalization counts include anyone who was hospitalized at some point during their illness. It does not reflect the number of people currently hospitalized.

Other race includes any person with a race of American Indian/Alaskan native, Asian, native Hawaiian/Pacific Islander, or other.