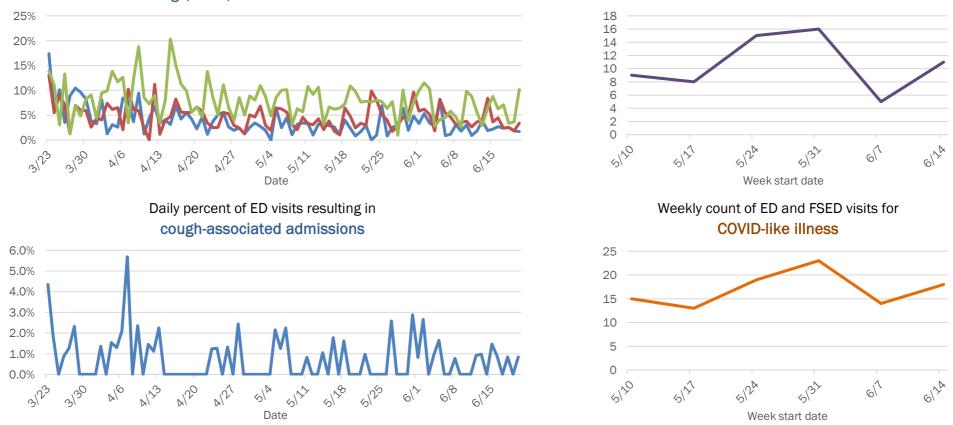

## Emergency department (ED) and freestanding ED (FSED) chief complaint and admission data for Brevard County