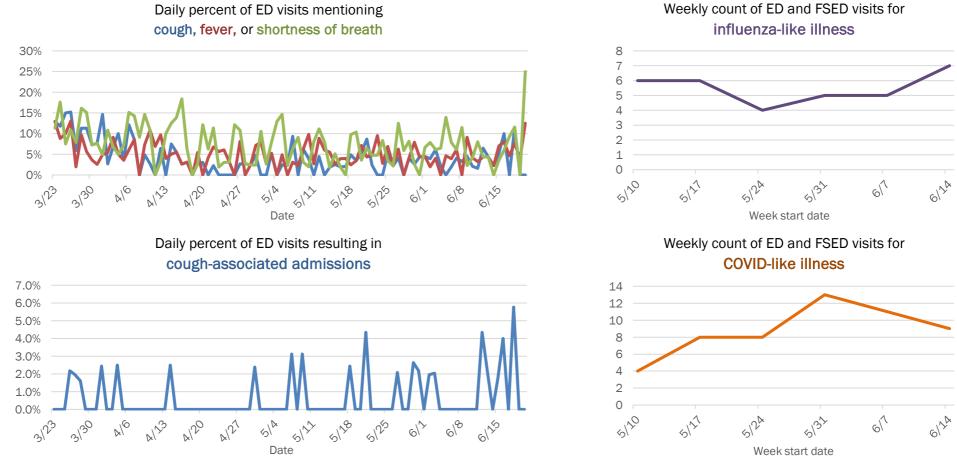

Emergency department (ED) and freestanding ED (FSED) chief complaint and admission data for Baker County

The Electronic Surveillance System for the Early Notification of Community-Based Epidemics (ESSENCE-FL) includes chief complaint data from 211 of 212 Florida EDs and 74 of 79 Florida FSEDs. Data are transmitted electronically to ESSENCE-FL daily or hourly.