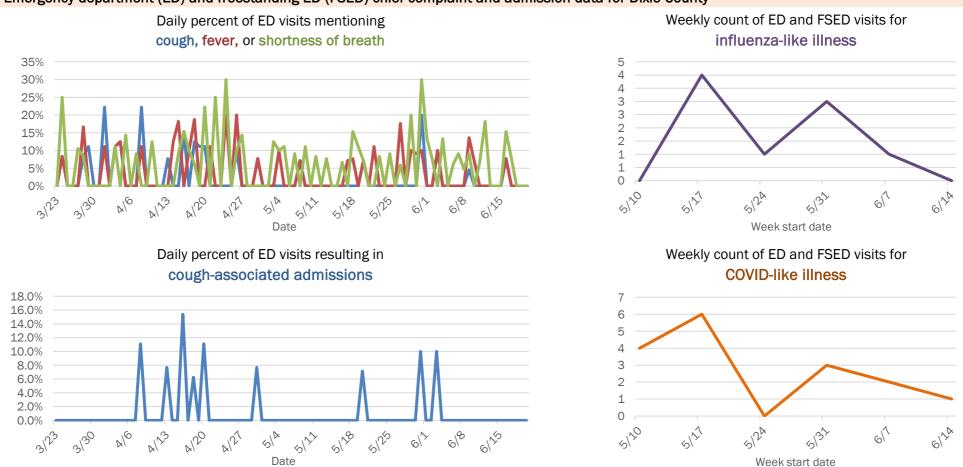

Emergency department (ED) and freestanding ED (FSED) chief complaint and admission data for Baker County

The Electronic Surveillance System for the Early Notification of Community-Based Epidemics (ESSENCE-FL) includes chief complaint data from 211 of 212 Florida EDs and 74 of 79 Florida FSEDs. Data are transmitted electronically to ESSENCE-FL daily or hourly.