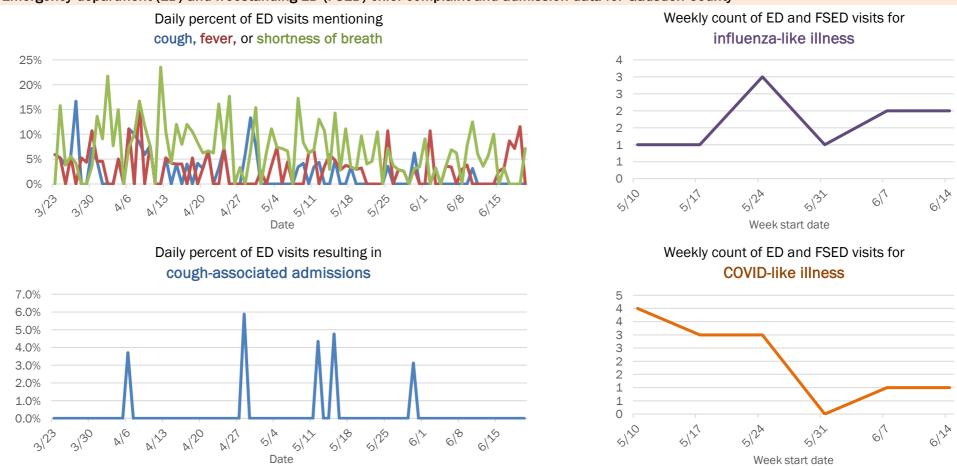

Emergency department (ED) and freestanding ED (FSED) chief complaint and admission data for Baker County

The Electronic Surveillance System for the Early Notification of Community-Based Epidemics (ESSENCE-FL) includes chief complaint data from 211 of 212 Florida EDs and 74 of 79 Florida FSEDs. Data are transmitted electronically to ESSENCE-FL daily or hourly.