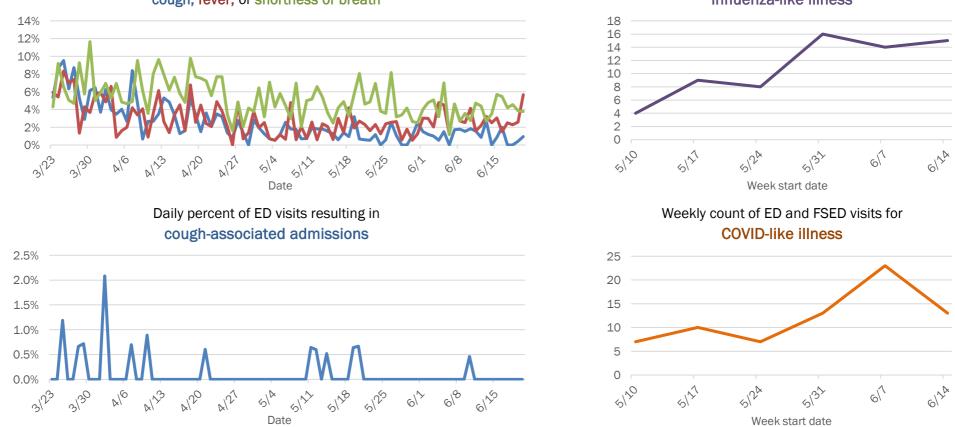

Emergency department (ED) and freestanding ED (FSED) chief complaint and admission data for Baker County

The Electronic Surveillance System for the Early Notification of Community-Based Epidemics (ESSENCE-FL) includes chief complaint data from 211 of 212 Florida EDs and 74 of 79 Florida FSEDs. Data are transmitted electronically to ESSENCE-FL daily or hourly.