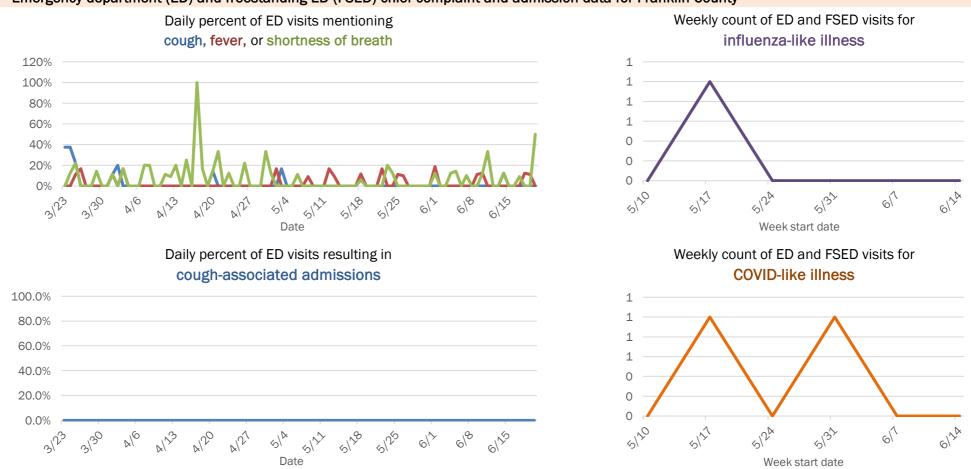

## Emergency department (ED) and freestanding ED (FSED) chief complaint and admission data for Broward County