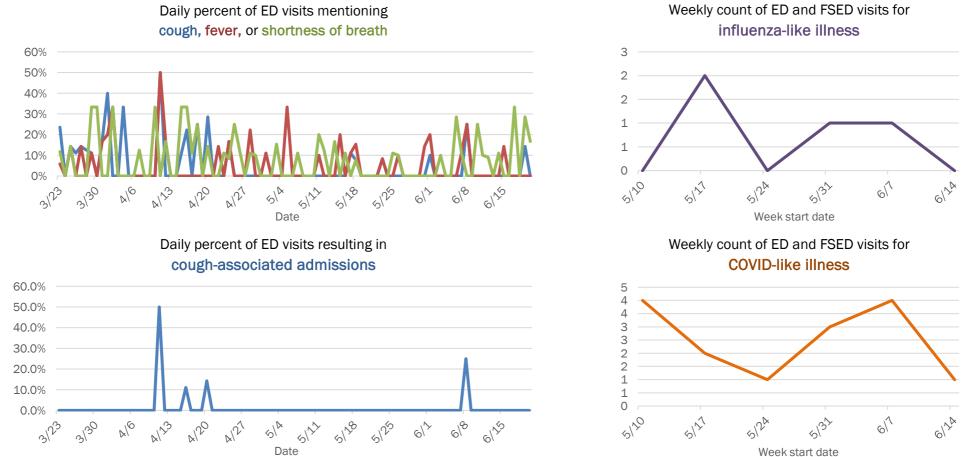

Emergency department (ED) and freestanding ED (FSED) chief complaint and admission data for Baker County

The Electronic Surveillance System for the Early Notification of Community-Based Epidemics (ESSENCE-FL) includes chief complaint data from 211 of 212 Florida EDs and 74 of 79 Florida FSEDs. Data are transmitted electronically to ESSENCE-FL daily or hourly.