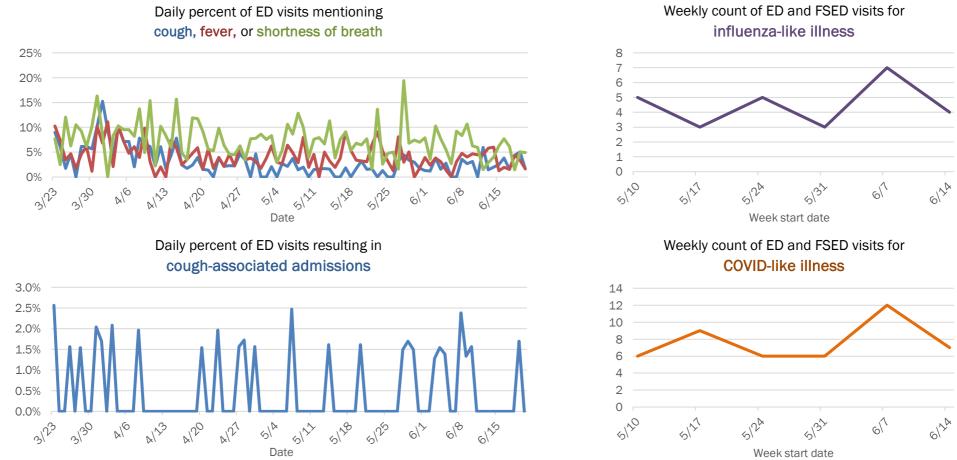

## Emergency department (ED) and freestanding ED (FSED) chief complaint and admission data for Brevard County