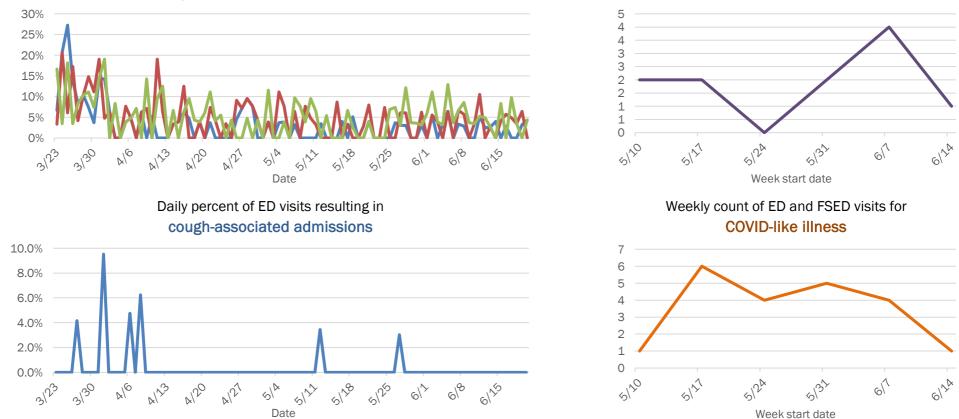

## Emergency department (ED) and freestanding ED (FSED) chief complaint and admission data for Broward County