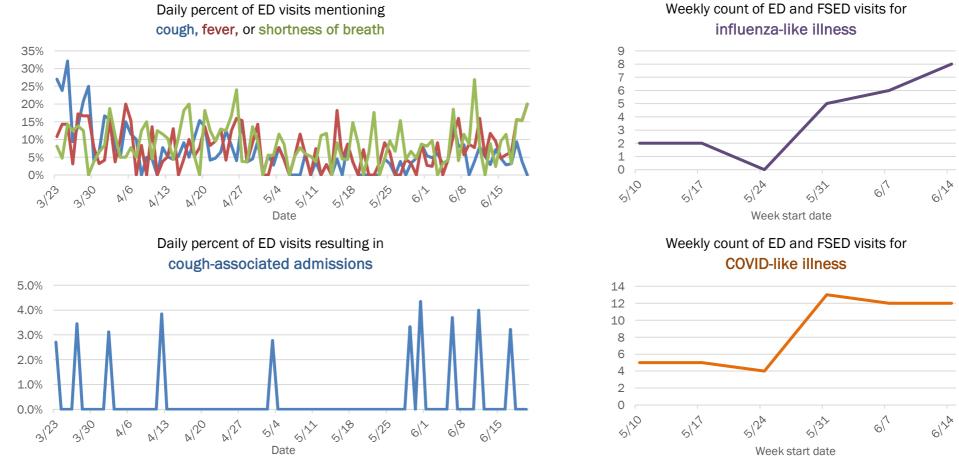

Emergency department (ED) and freestanding ED (FSED) chief complaint and admission data for Baker County

The Electronic Surveillance System for the Early Notification of Community-Based Epidemics (ESSENCE-FL) includes chief complaint data from 211 of 212 Florida EDs and 74 of 79 Florida FSEDs. Data are transmitted electronically to ESSENCE-FL daily or hourly.