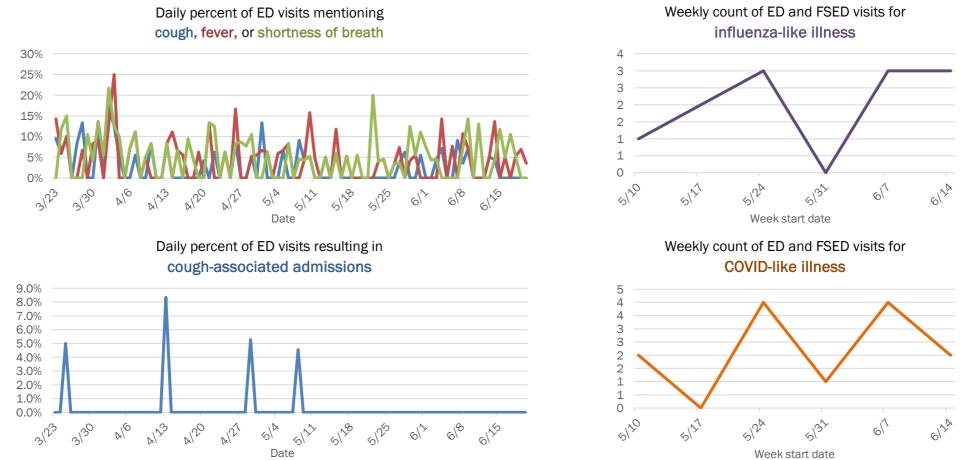

## Emergency department (ED) and freestanding ED (FSED) chief complaint and admission data for Brevard County