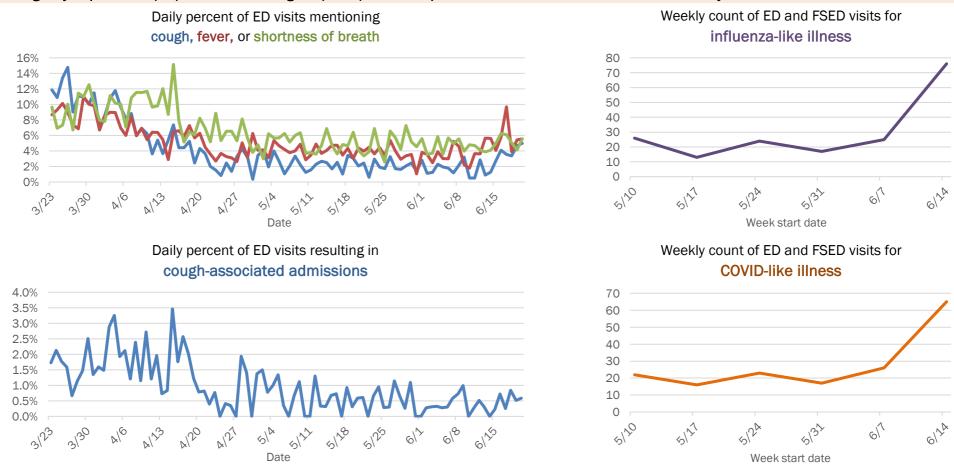

## Emergency department (ED) and freestanding ED (FSED) chief complaint and admission data for Brevard County