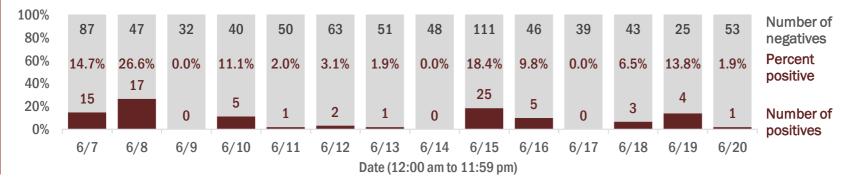

### Number and percent of positive labs

These counts include the number of people for whom the department received laboratory results by day. This percent is the number of people who test positive for the first time divided by all the people tested that day, excluding people who have previously tested positive.

| 100%<br>80% | 1,513 | 601  | 543  | 725  | 1,145 | 945  | 646  | 706  | 784  | 808  | 233  | 1,011 | 472  | 1,145 | Number of negatives |
|-------------|-------|------|------|------|-------|------|------|------|------|------|------|-------|------|-------|---------------------|
| 60%<br>40%  | 0.1%  | 0.7% | 1.3% | 4.0% | 5.1%  | 2.2% | 2.0% | 1.1% | 1.6% | 1.8% | 4.9% | 3.1%  | 7.1% | 4.5%  | Percent positive    |
| 20%<br>0%   | 1     | 4    | 7    | 30   | 61    | 21   | 13   | 8    | 13   | 15   | 12   | 32    | 36   | 54    | Number of positives |
| 070         | 6/7   | 6/8  | 6/9  | 6/10 | 6/11  | 6/12 | 6/13 | 6/14 | 6/15 | 6/16 | 6/17 | 6/18  | 6/19 | 6/20  | positives           |

Date (12:00 am to 11:59 pm)