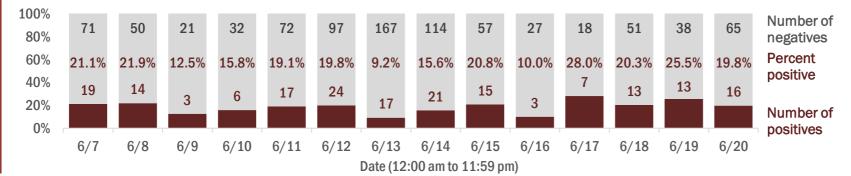

### Number and percent of positive labs

These counts include the number of people for whom the department received laboratory results by day. This percent is the number of people who test positive for the first time divided by all the people tested that day, excluding people who have previously tested positive.

| 100%<br>80% | 1,513 | 601  | 543  | 725  | 1,145 | 945  | 646  | 706  | 784  | 808  | 233  | 1,011 | 472  | 1,145 | Number of negatives |
|-------------|-------|------|------|------|-------|------|------|------|------|------|------|-------|------|-------|---------------------|
| 60%<br>40%  | 0.1%  | 0.7% | 1.3% | 4.0% | 5.1%  | 2.2% | 2.0% | 1.1% | 1.6% | 1.8% | 4.9% | 3.1%  | 7.1% | 4.5%  | Percent positive    |
| 20%<br>0%   | 1     | 4    | 7    | 30   | 61    | 21   | 13   | 8    | 13   | 15   | 12   | 32    | 36   | 54    | Number of positives |
| 070         | 6/7   | 6/8  | 6/9  | 6/10 | 6/11  | 6/12 | 6/13 | 6/14 | 6/15 | 6/16 | 6/17 | 6/18  | 6/19 | 6/20  | positives           |

Date (12:00 am to 11:59 pm)