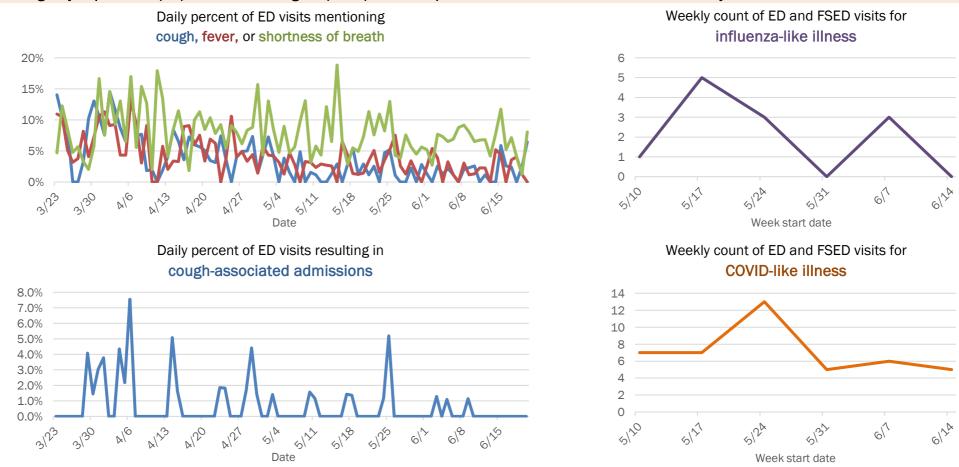

## Emergency department (ED) and freestanding ED (FSED) chief complaint and admission data for Broward County