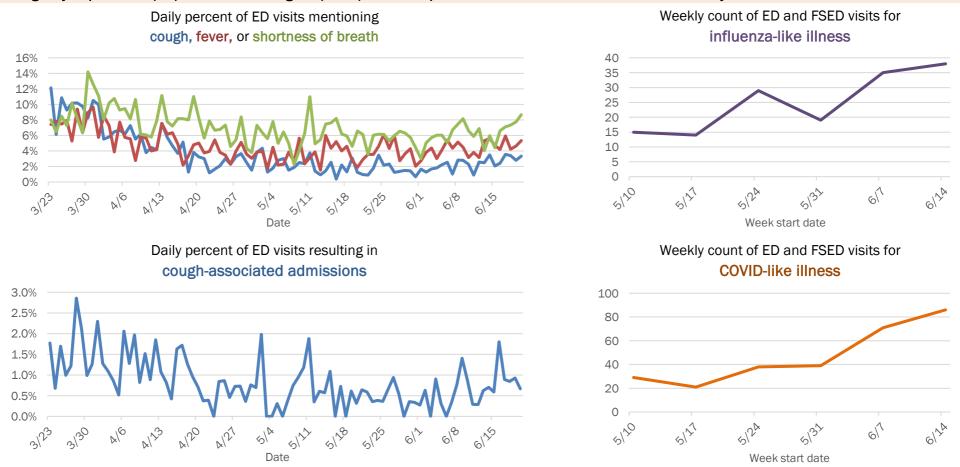

## Emergency department (ED) and freestanding ED (FSED) chief complaint and admission data for Broward County