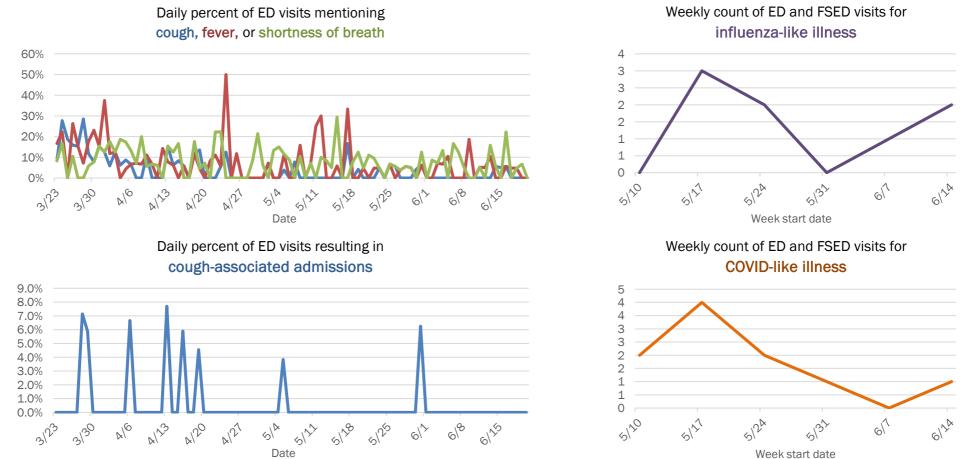

Emergency department (ED) and freestanding ED (FSED) chief complaint and admission data for Baker County

The Electronic Surveillance System for the Early Notification of Community-Based Epidemics (ESSENCE-FL) includes chief complaint data from 211 of 212 Florida EDs and 74 of 79 Florida FSEDs. Data are transmitted electronically to ESSENCE-FL daily or hourly.