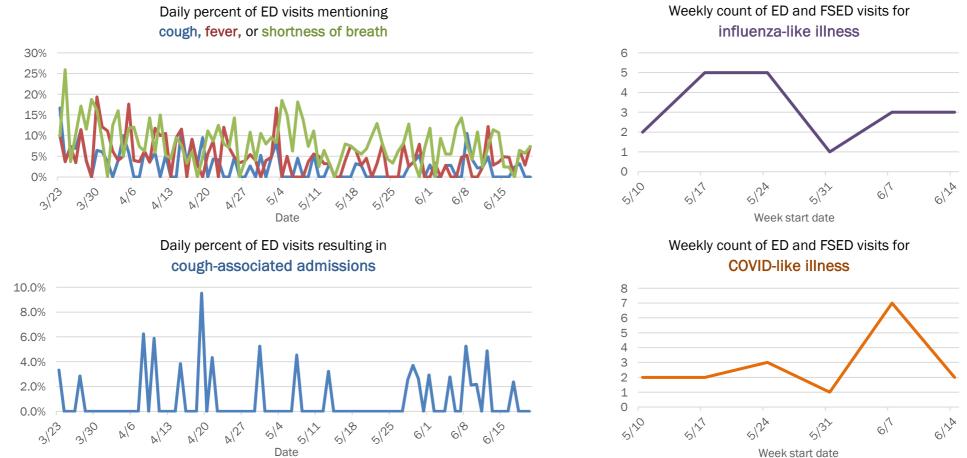

## Emergency department (ED) and freestanding ED (FSED) chief complaint and admission data for Brevard County