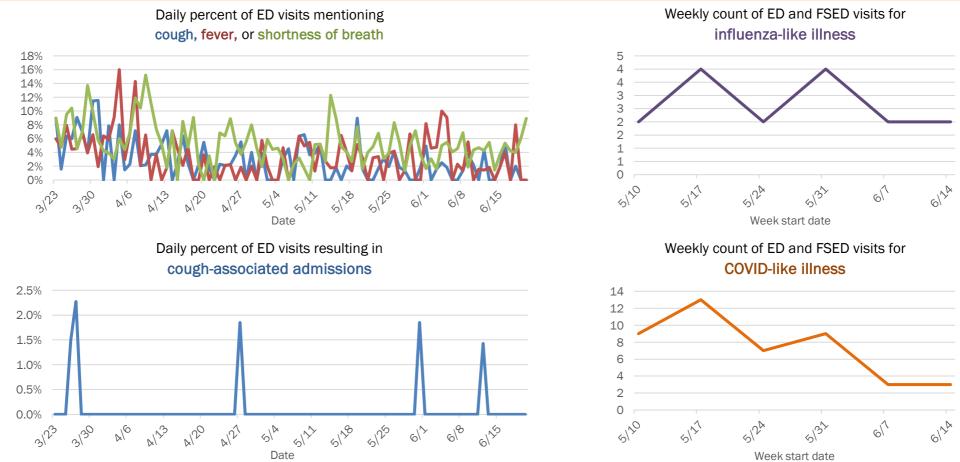

## Emergency department (ED) and freestanding ED (FSED) chief complaint and admission data for Brevard County