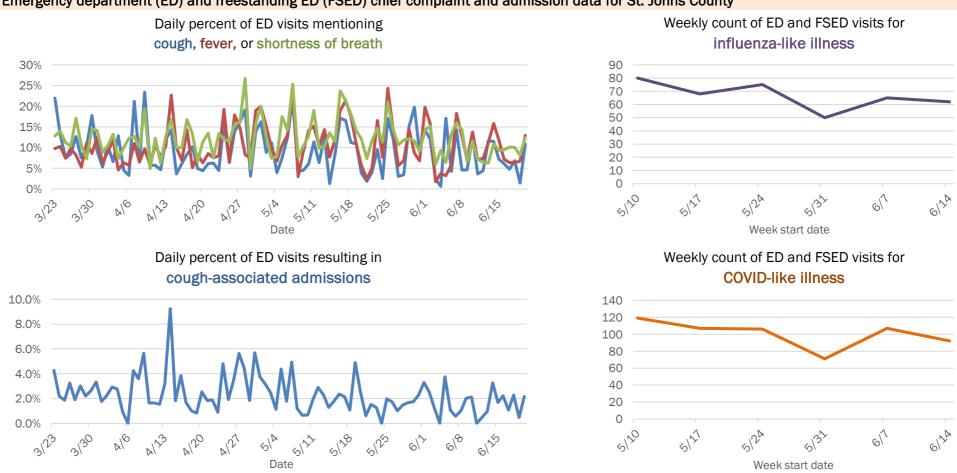

## Emergency department (ED) and freestanding ED (FSED) chief complaint and admission data for Brevard County