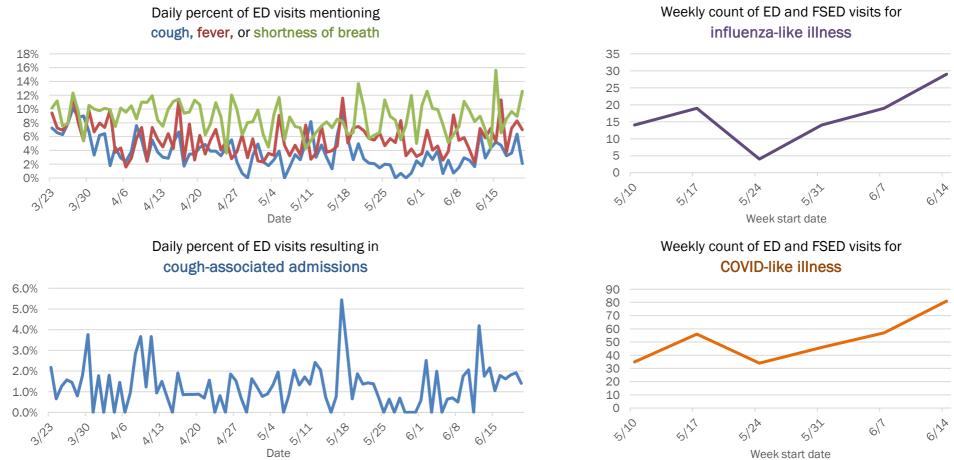

|       | 73    | 41    | 77    | positive            |
| 20%         | 15    | 17   | 24    | 56    | 26   | 75    | 52        |          | 54       | 23   | 23    |       | 41    |       | Number of           |
| 0%          |       |      |       |       |      |       |           |          |          |      |       |       |       |       | positives           |
|             | 6/7   | 6/8  | 6/9   | 6/10  | 6/11 | 6/12  | 6/13      | 6/14     | 6/15     | 6/16 | 6/17  | 6/18  | 6/19  | 6/20  |                     |
|             |       |      |       |       |      |       | Date (12: | 00 am to | 11:59 pr | n)   |       |       |       |       |                     |

### Emergency department (ED) and freestanding ED (FSED) chief complaint and admission data for Martin County





# **Coronavirus: summary for Monroe County**

Data for Jun 21, 2020 (verified at 10 AM)

Data in this report are provisional and subject to change.

| · · ·                        |         |                   | 0                            |                              |              |               |                                    |                      |                                      |
|------------------------------|---------|-------------------|------------------------------|------------------------------|--------------|---------------|------------------------------------|----------------------|--------------------------------------|
| Confirmed cases              |         |                   |                              |                              |