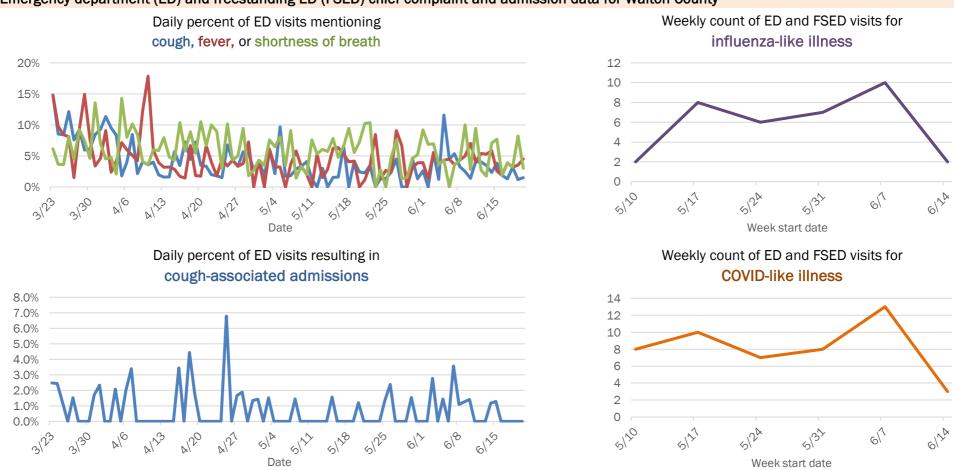

ization counts include anyone who was hospitalized at some point during their illness. It does not reflect the number of people currently hospitalized.

Other race includes any person with a race of American Indian/Alaskan native, Asian, native Hawaiian/Pacific Islander, or other.

## Laboratory testing for Florida residents and non-Florida residents over the past 2 weeks

### Number and percent of positive labs

These counts include the number of people for whom the department received laboratory results by day. This percent is the number of people who test positive for the first time divided by all the people tested that day, excluding people who have previously tested positive.



Emergency department (ED) and freestanding ED (FSED) chief complaint and admission data for Walton County





## **Coronavirus: summary for Washington County**

Data for Jun 21, 2020 (verified at 10 AM)

Data in this report are provisional and subject to change.



Hospitalization counts include anyone who was hospitalized at some point during their illness. It does not reflect the number of people currently hospitalized.

Other race includes any person with a race of American Indian/Alaskan native, Asian, native Hawaiian/Pacific Islander, or other.

### Laboratory testing for Florida residents and non-Florida residents over the past 2 weeks

### Number and percent of positive labs

These counts include the number of people for whom the department received laboratory results by day. This percent is the number of people who test positive for the first time divided by all the people tested that