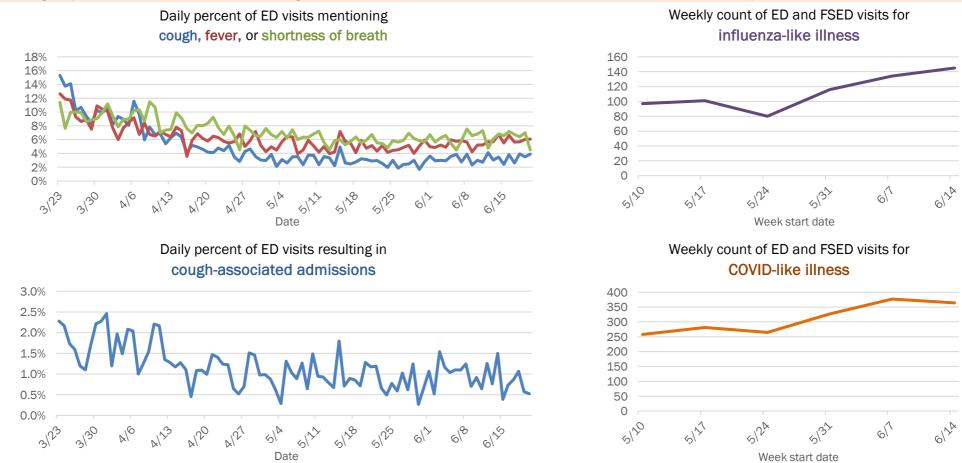

Emergency department (ED) and freestanding ED (FSED) chief complaint and admission data for Baker County

The Electronic Surveillance System for the Early Notification of Community-Based Epidemics (ESSENCE-FL) includes chief complaint data from 211 of 212 Florida EDs and 74 of 79 Florida FSEDs. Data are transmitted electronically to ESSENCE-FL daily or hourly.