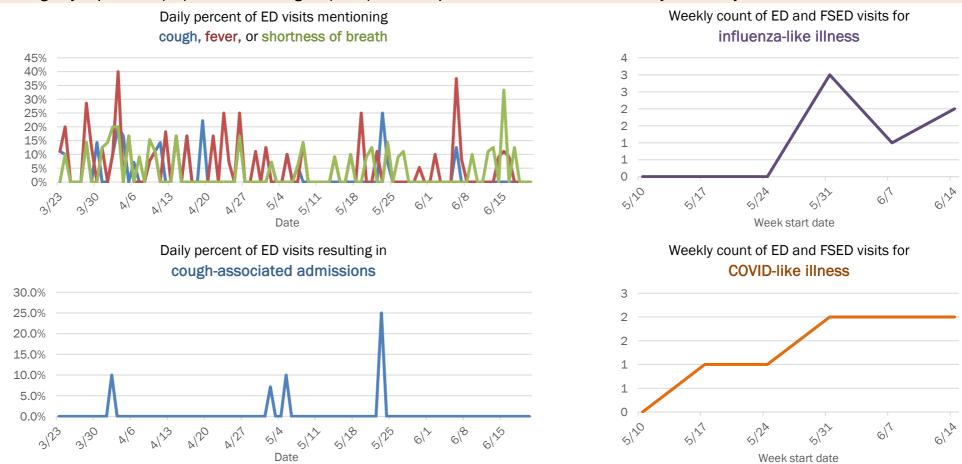

Emergency department (ED) and freestanding ED (FSED) chief complaint and admission data for Baker County

The Electronic Surveillance System for the Early Notification of Community-Based Epidemics (ESSENCE-FL) includes chief complaint data from 211 of 212 Florida EDs and 74 of 79 Florida FSEDs. Data are transmitted electronically to ESSENCE-FL daily or hourly.