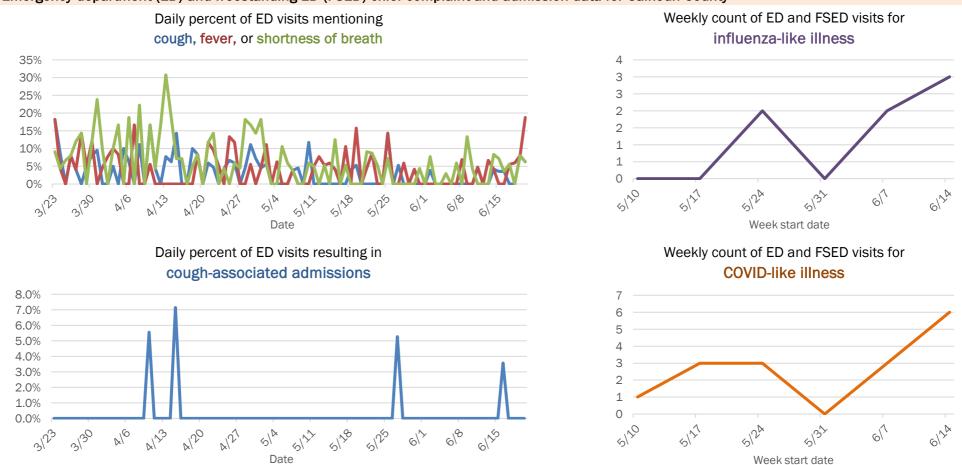

ves |
| 60%  | 0.0% | 0.0% | 0.0% | 0.0% | 0.0% | 0.0% | 14.3%     | 5.0% | 0.0%  | 0.0% | 0.0% | 0.0% | 33.3% | 33.3% | Percent   |
| 40%  |      |      |      |      |      |      |           |      |       |      |      |      | 3     | 1     | positive  |
| 20%  | 0    | 0    | 0    | 0    | 0    | 0    | 1         | 1    | 0     | 0    | 0    | 0    |       |       | Number of |
| 0%   | U    | U    | U    | U    | U    | U    |           |      | U     | U    | U    | U    |       |       | positives |
|      | 6/7  | 6/8  | 6/9  | 6/10 | 6/11 | 6/12 | 6/13      | 6/14 | 6/15  | 6/16 | 6/17 | 6/18 | 6/19  | 6/20  | -         |
|      |      |      |      |      |      |      | Data (40. | 00   | 44.50 |      |      |      |       |       |           |

Date (12:00 am to 11:59 pm)







# **Coronavirus: summary for Charlotte County**

Data for Jun 21, 2020 (verified at 10 AM)

Data in this report are provisional and subject to change.

| Confirmed cases              |         |                |                     |              |                      |                       |               |          |        |            |         |               |                |       |      |                |       |
|------------------------------|---------|----------------|---------------------|--------------|----------------------|-----------------------|---------------|----------|--------|------------|---------|---------------|----------------|-------|------|----------------|-------|
| Total cases                  | 587     |                |                     |