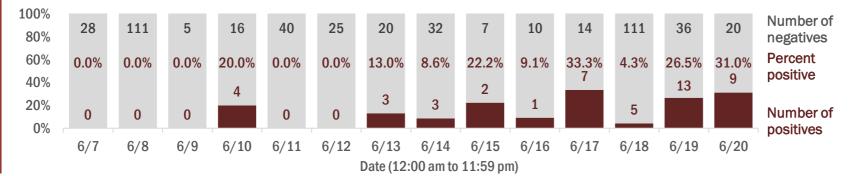

#### Number and percent of positive labs

These counts include the number of people for whom the department received laboratory results by day. This percent is the number of people who test positive for the first time divided by all the people tested that day, excluding people who have previously tested positive.

| 100%<br>80% | 105  | 164  | 68   | 47   | 118  | 364  | 167       | 222      | 95       | 47   | 342  | 128  | 74    | 84   | Number of negatives |
|-------------|------|------|------|------|------|------|-----------|----------|----------|------|------|------|-------|------|---------------------|
| 60%         | 2.8% | 0.6% | 1.4% | 0.0% | 0.8% | 1.4% | 0.6%      | 3.9%     | 5.0%     | 7.8% | 1.7% | 3.8% | 12.9% | 4.5% | Percent<br>positive |
| 40%         |      |      |      |      |      |      |           |          |          |      |      |      | 11    |      |                     |
| 20%         | 3    | 1    | 1    | 0    | 1    | 5    | 1         | 9        | 5        | 4    | 6    | 5    |       | 4    | Number of           |
| 0%          |      | 1    |      |      | 1    |      |           |          |          |      |      |      |       |      | positives           |
|             | 6/7  | 6/8  | 6/9  | 6/10 | 6/11 | 6/12 | 6/13      | 6/14     | 6/15     | 6/16 | 6/17 | 6/18 | 6/19  | 6/20 |                     |
|             |      |      |      |      |      |      | Date (12: | 00 am to | 11:59 pn | n)   |      |      |       |      |                     |