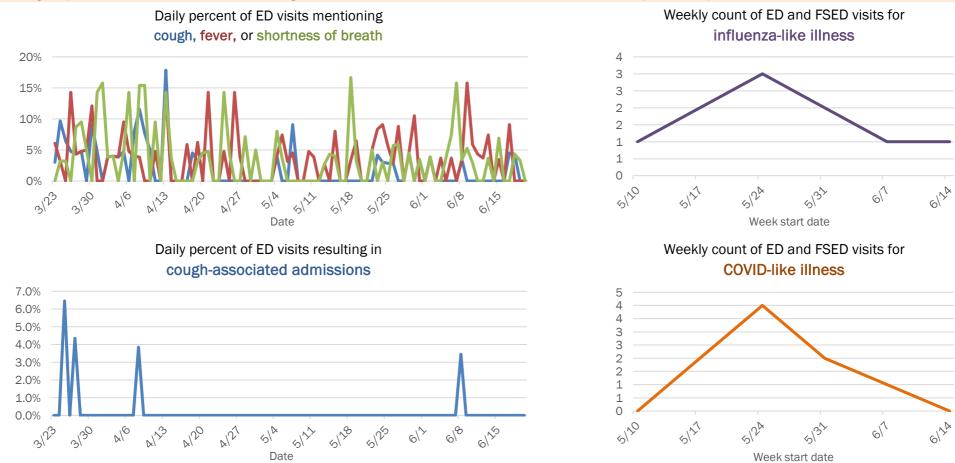

Emergency department (ED) and freestanding ED (FSED) chief complaint and admission data for Baker County

The Electronic Surveillance System for the Early Notification of Community-Based Epidemics (ESSENCE-FL) includes chief complaint data from 211 of 212 Florida EDs and 74 of 79 Florida FSEDs. Data are transmitted electronically to ESSENCE-FL daily or hourly.