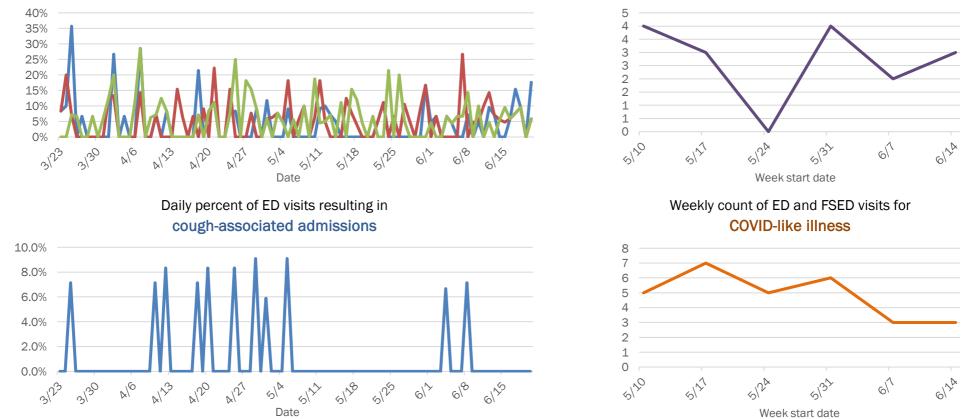

Emergency department (ED) and freestanding ED (FSED) chief complaint and admission data for Baker County

The Electronic Surveillance System for the Early Notification of Community-Based Epidemics (ESSENCE-FL) includes chief complaint data from 211 of 212 Florida EDs and 74 of 79 Florida FSEDs. Data are transmitted electronically to ESSENCE-FL daily or hourly.