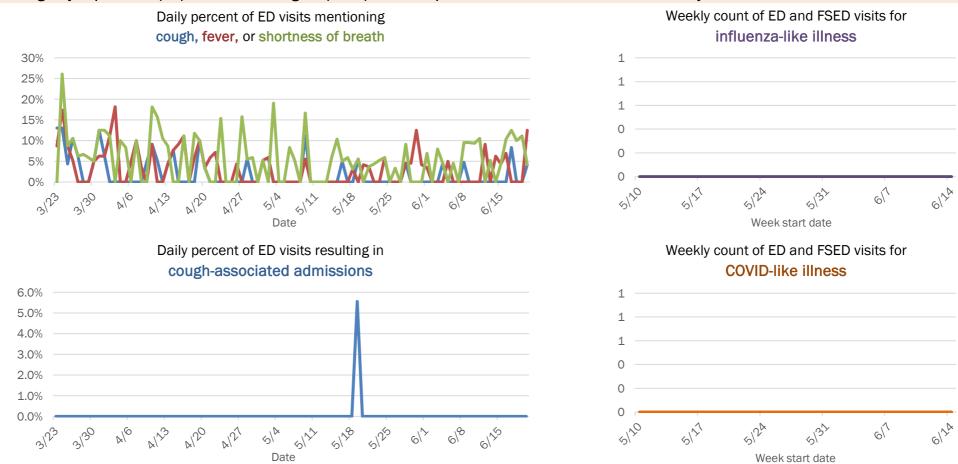

## Emergency department (ED) and freestanding ED (FSED) chief complaint and admission data for Brevard County