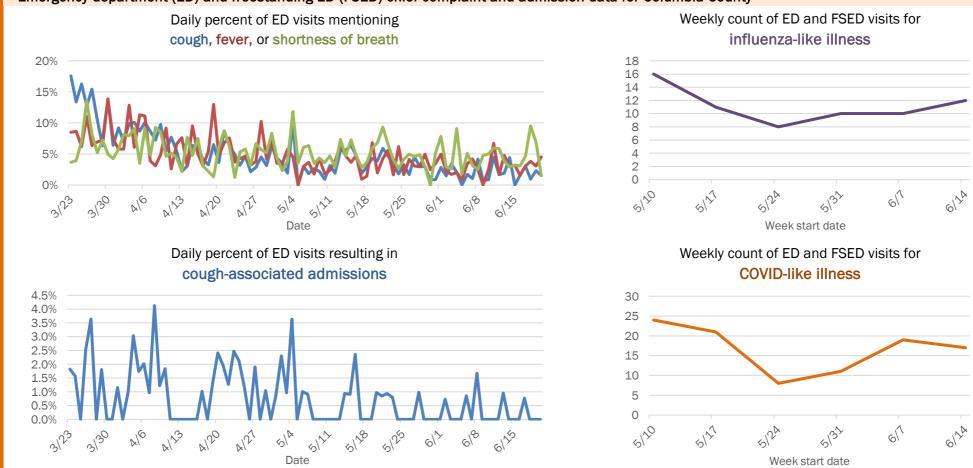

## Emergency department (ED) and freestanding ED (FSED) chief complaint and admission data for Brevard County