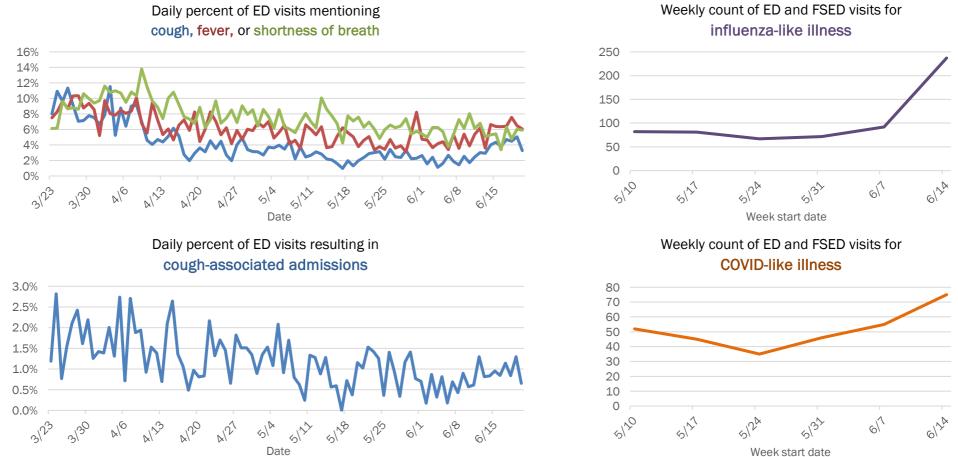

## Emergency department (ED) and freestanding ED (FSED) chief complaint and admission data for Brevard County