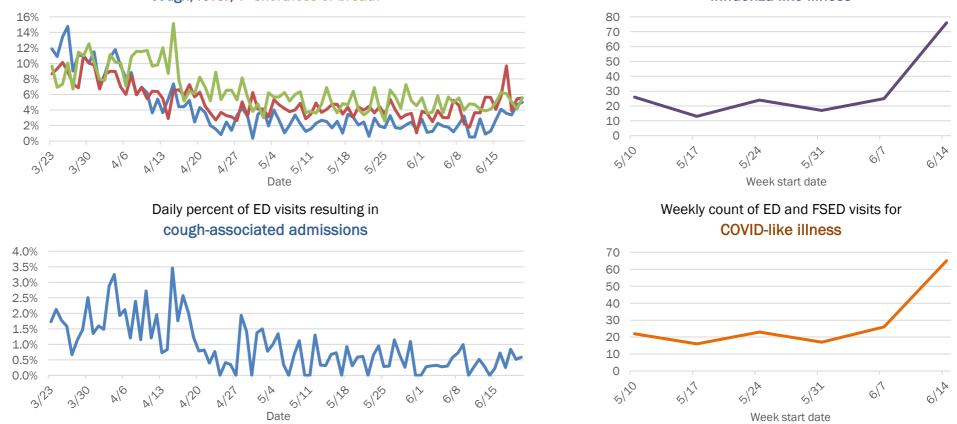

## Emergency department (ED) and freestanding ED (FSED) chief complaint and admission data for Brevard County