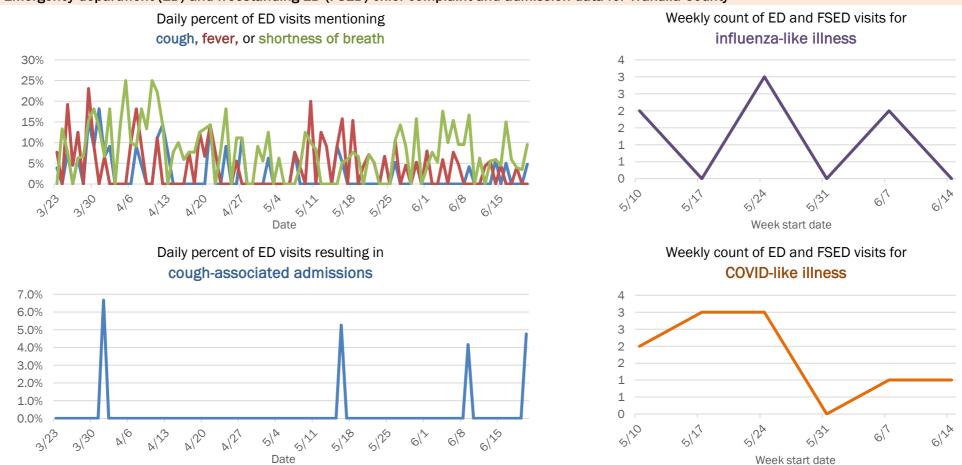

Emergency department (ED) and freestanding ED (FSED) chief complaint and admission data for Baker County

The Electronic Surveillance System for the Early Notification of Community-Based Epidemics (ESSENCE-FL) includes chief complaint data from 211 of 212 Florida EDs and 74 of 79 Florida FSEDs. Data are transmitted electronically to ESSENCE-FL daily or hourly.