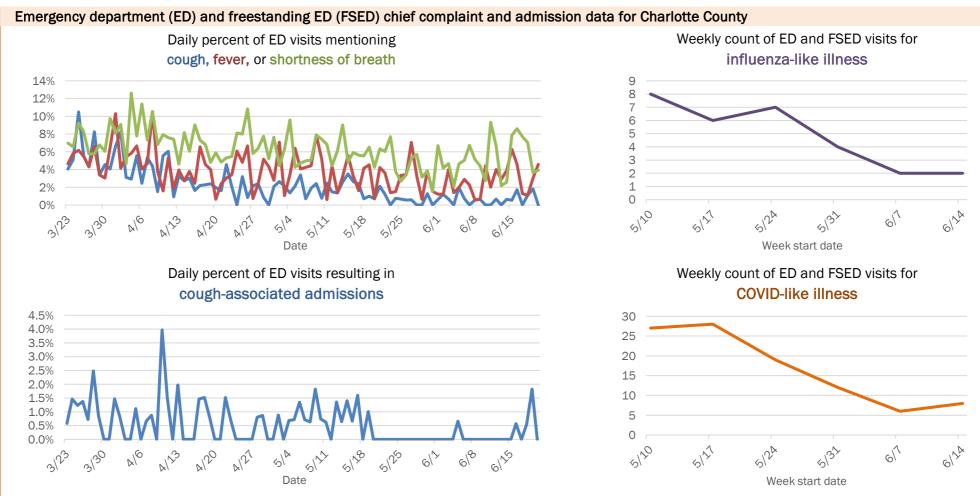

le tested that day, excluding people who have previously tested positive.

| 100%<br>80% | 239  | 226  | 98   | 138  | 127  | 354  | 448  | 359  | 151  | 99   | 127  | 215  | 158  | 174  | Number of<br>negatives |
|-------------|------|------|------|------|------|------|------|------|------|------|------|------|------|------|------------------------|
| 60%<br>40%  | 2.4% | 2.2% | 2.0% | 6.1% | 7.3% | 1.7% | 0.4% | 1.1% | 5.0% | 5.7% | 2.3% | 3.6% | 7.6% | 4.4% | Percent positive       |
| 20%<br>0%   | 6    | 5    | 2    | 9    | 10   | 6    | 2    | 4    | 8    | 6    | 3    | 8    | 13   | 8    | Number of positives    |
| 070         | 6/7  | 6/8  | 6/9  | 6/10 | 6/11 | 6/12 | 6/13 | 6/14 | 6/15 | 6/16 | 6/17 | 6/18 | 6/19 | 6/20 | positives              |

Date (12:00 am to 11:59 pm)



# **Coronavirus: summary for Citrus County**

Data for Jun 21, 2020 (verified at 10 AM)

Data in this report are provisional and subject to change.

| · · ·                        |        | -                 | 5                    |                              |                    |                  |                   |                      |                      |                                      |
|------------------------------|--------|-------------------|----------------------|------------------------------|--------------------|------------------|-------------------|----------------------|----------------------|--------------------------------------|
| Confirmed cases              |        |                   |                      |                              |