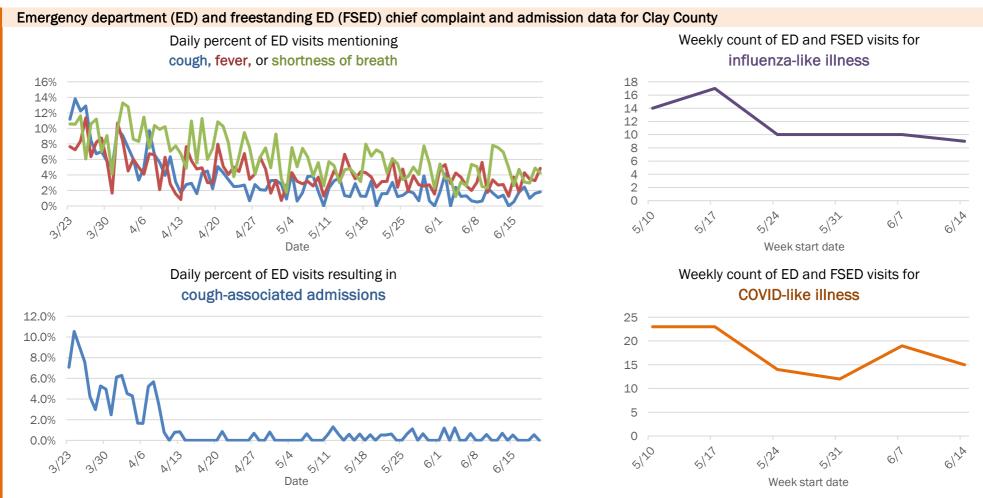

## Emergency department (ED) and freestanding ED (FSED) chief complaint and admission data for Brevard County