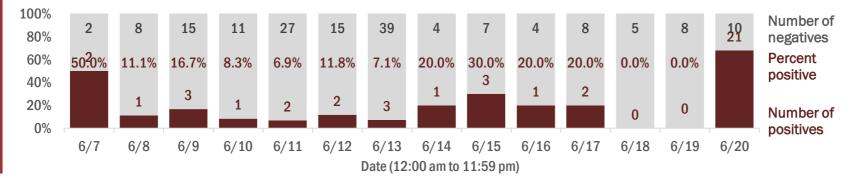

### Number and percent of positive labs

These counts include the number of people for whom the department received laboratory results by day. This percent is the number of people who test positive for the first time divided by all the people tested that day, excluding people who have previously tested positive.

| 100%<br>80% | 1,513 | 601  | 543  | 725  | 1,145 | 945  | 646  | 706  | 784  | 808  | 233  | 1,011 | 472  | 1,145 | Number of negatives |
|-------------|-------|------|------|------|-------|------|------|------|------|------|------|-------|------|-------|---------------------|
| 60%<br>40%  | 0.1%  | 0.7% | 1.3% | 4.0% | 5.1%  | 2.2% | 2.0% | 1.1% | 1.6% | 1.8% | 4.9% | 3.1%  | 7.1% | 4.5%  | Percent positive    |
| 20%<br>0%   | 1     | 4    | 7    | 30   | 61    | 21   | 13   | 8    | 13   | 15   | 12   | 32    | 36   | 54    | Number of positives |
| 070         | 6/7   | 6/8  | 6/9  | 6/10 | 6/11  | 6/12 | 6/13 | 6/14 | 6/15 | 6/16 | 6/17 | 6/18  | 6/19 | 6/20  | positives           |

Date (12:00 am to 11:59 pm)