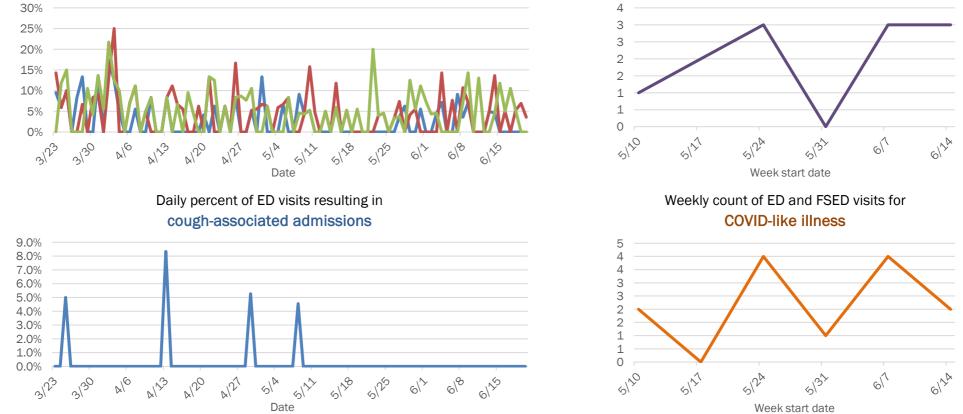

Emergency department (ED) and freestanding ED (FSED) chief complaint and admission data for Baker County

The Electronic Surveillance System for the Early Notification of Community-Based Epidemics (ESSENCE-FL) includes chief complaint data from 211 of 212 Florida EDs and 74 of 79 Florida FSEDs. Data are transmitted electronically to ESSENCE-FL daily or hourly.