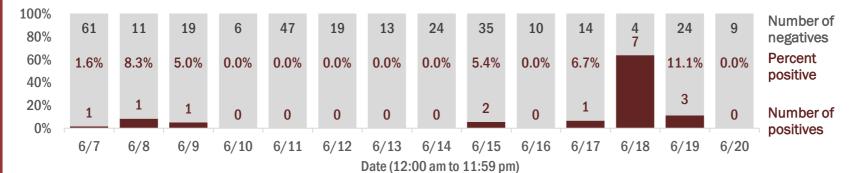

### Number and percent of positive labs

These counts include the number of people for whom the department received laboratory results by day. This percent is the number of people who test positive for the first time divided by all the people tested that day, excluding people who have previously tested positive.

| 100%<br>80% | 1,513 | 601  | 543  | 725  | 1,145 | 945  | 646  | 706  | 784  | 808  | 233  | 1,011 | 472  | 1,145 | Number of negatives |
|-------------|-------|------|------|------|-------|------|------|------|------|------|------|-------|------|-------|---------------------|
| 60%<br>40%  | 0.1%  | 0.7% | 1.3% | 4.0% | 5.1%  | 2.2% | 2.0% | 1.1% | 1.6% | 1.8% | 4.9% | 3.1%  | 7.1% | 4.5%  | Percent positive    |
| 20%<br>0%   | 1     | 4    | 7    | 30   | 61    | 21   | 13   | 8    | 13   | 15   | 12   | 32    | 36   | 54    | Number of positives |
| 070         | 6/7   | 6/8  | 6/9  | 6/10 | 6/11  | 6/12 | 6/13 | 6/14 | 6/15 | 6/16 | 6/17 | 6/18  | 6/19 | 6/20  | positives           |

Date (12:00 am to 11:59 pm)