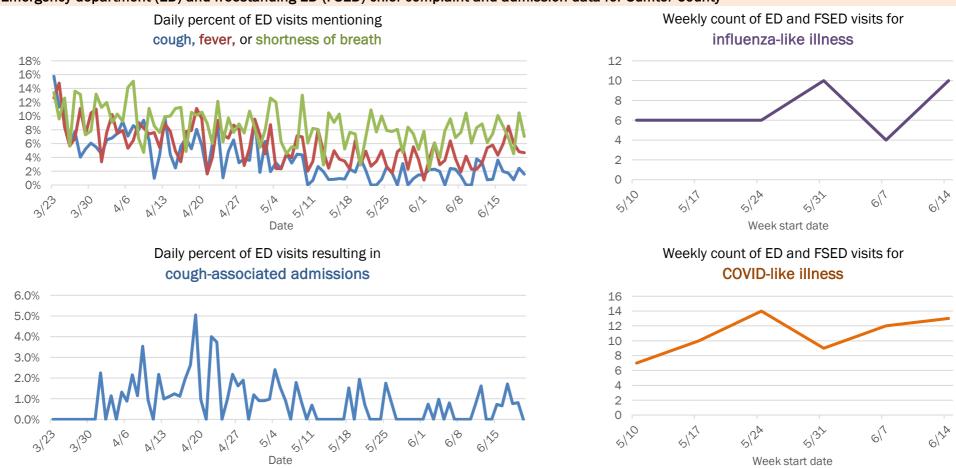

Emergency department (ED) and freestanding ED (FSED) chief complaint and admission data for Baker County

The Electronic Surveillance System for the Early Notification of Community-Based Epidemics (ESSENCE-FL) includes chief complaint data from 211 of 212 Florida EDs and 74 of 79 Florida FSEDs. Data are transmitted electronically to ESSENCE-FL daily or hourly.