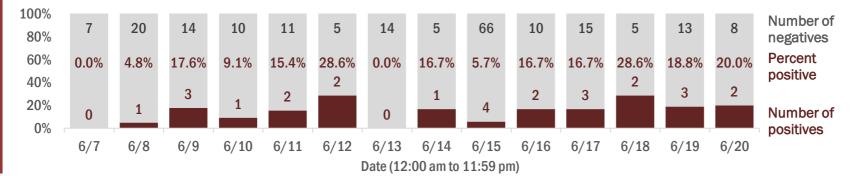

### Number and percent of positive labs

These counts include the number of people for whom the department received laboratory results by day. This percent is the number of people who test positive for the first time divided by all the people tested that day, excluding people who have previously tested positive.

| 100%<br>80% | 26   | 13   | 23   | 18   | 20   | 153  | 23        | 25       | 14       | 12    | 25   | 26   | 28   | 30   | Number of negatives |
|-------------|------|------|------|------|------|------|-----------|----------|----------|-------|------|------|------|------|---------------------|
| 60%         | 0.0% | 0.0% | 0.0% | 0.0% | 4.8% | 0.0% | 0.0%      | 0.0%     | 12.5%    | 20.0% | 0.0% | 3.7% | 9.7% | 6.3% | Percent positive    |
| 40%         |      |      |      |      |      |      |           |          |          | 3     |      |      |      |      | positivo            |
| 20%         | 0    | 0    | 0    | 0    | 1    | 0    | 0         | 0        | 2        |       | 0    | 1    | 3    | 2    | Number of           |
| 0%          |      |      |      |      |      |      |           |          |          |       |      |      |      |      | positives           |
|             | 6/7  | 6/8  | 6/9  | 6/10 | 6/11 | 6/12 | 6/13      | 6/14     | 6/15     | 6/16  | 6/17 | 6/18 | 6/19 | 6/20 |                     |
|             |      |      |      |      |      |      | Date (12: | 00 am to | 11:59 pn | n)    |      |      |      |      |                     |