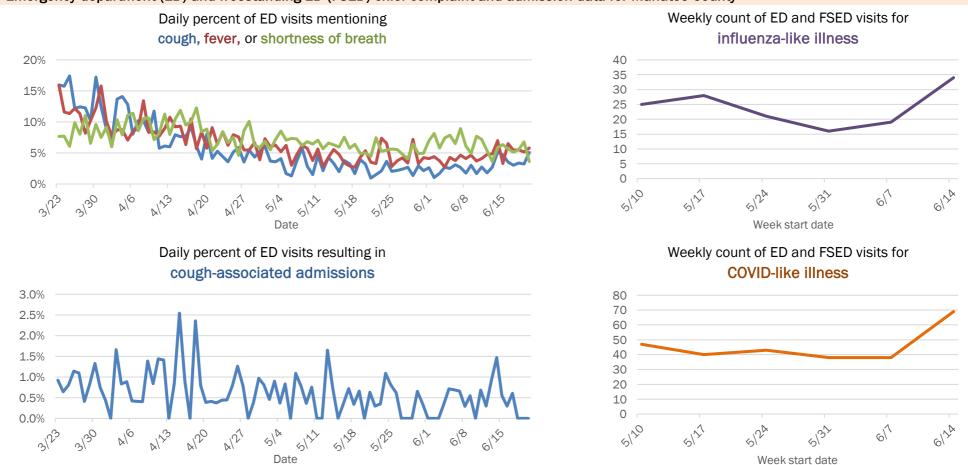

## Emergency department (ED) and freestanding ED (FSED) chief complaint and admission data for Brevard County