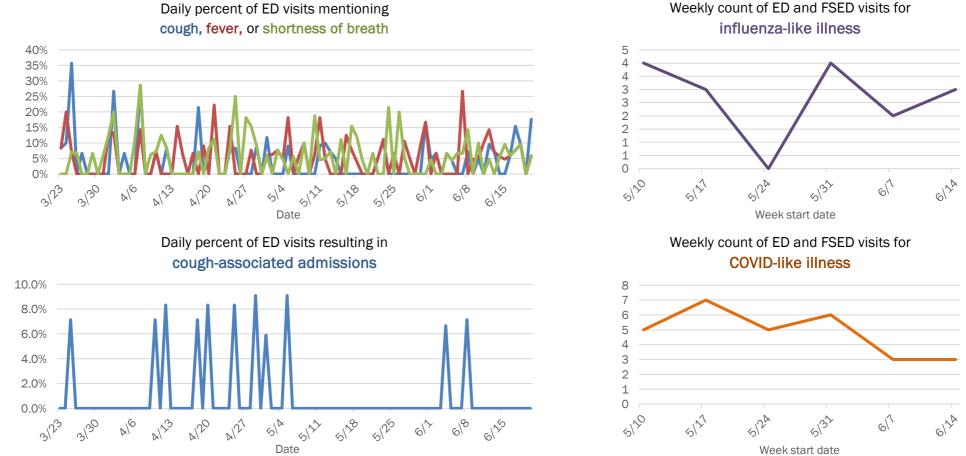

Emergency department (ED) and freestanding ED (FSED) chief complaint and admission data for Baker County

The Electronic Surveillance System for the Early Notification of Community-Based Epidemics (ESSENCE-FL) includes chief complaint data from 211 of 212 Florida EDs and 74 of 79 Florida FSEDs. Data are transmitted electronically to ESSENCE-FL daily or hourly.