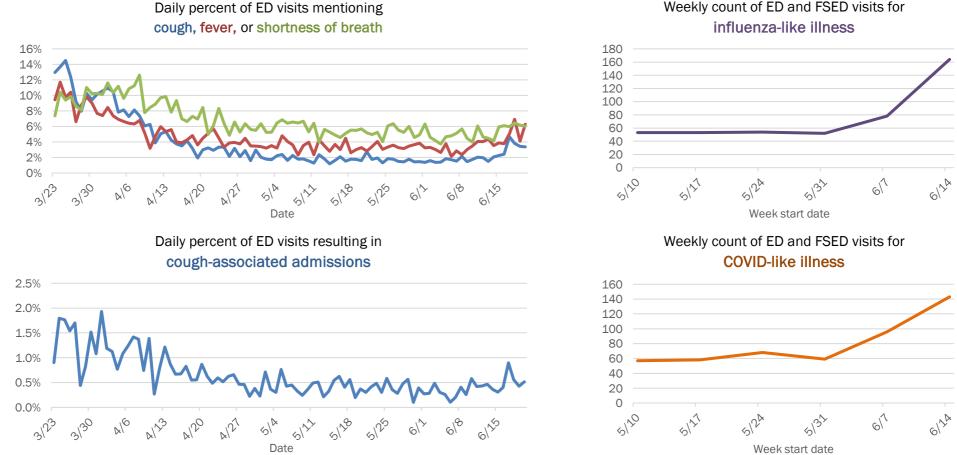

Emergency department (ED) and freestanding ED (FSED) chief complaint and admission data for Baker County

The Electronic Surveillance System for the Early Notification of Community-Based Epidemics (ESSENCE-FL) includes chief complaint data from 211 of 212 Florida EDs and 74 of 79 Florida FSEDs. Data are transmitted electronically to ESSENCE-FL daily or hourly.