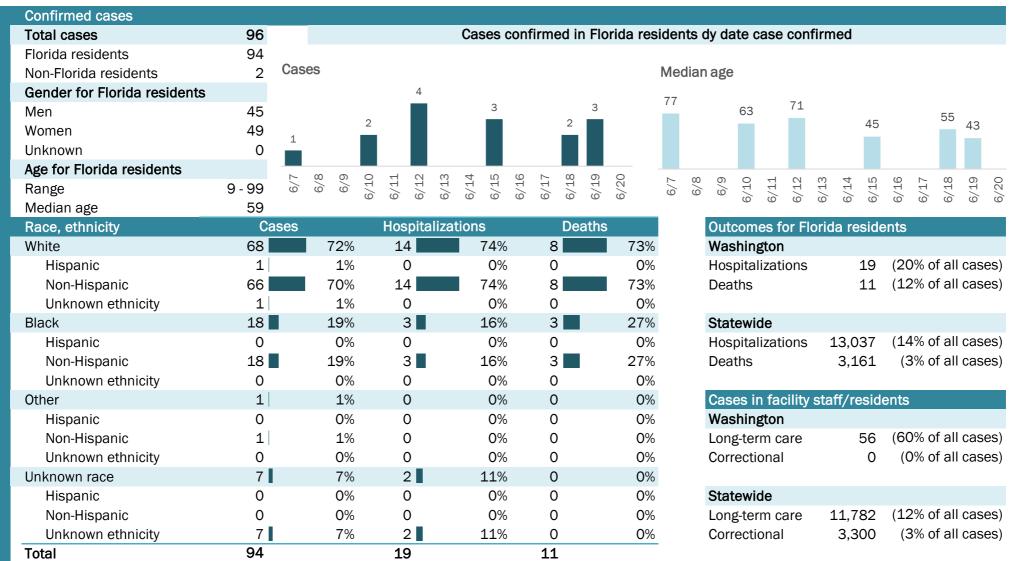

# **Coronavirus: summary for Baker County**

Data for Jun 21, 2020 (verified at 10 AM)

Data in this report are provisional and subject to change.

| · ·                          |         |                   |                      |                              |                              |               |                                            |                      |              |              |      |
|------------------------------|---------|-------------------|----------------------|------------------------------|------------------------------|---------------|--------------------------------------------|----------------------|--------------|--------------|------|
| Confirmed cases              |         |                   |                      |                              | <b>.</b> =                   |               |                                            |                      |              |              |      |
| Total cases                  | 41      |                   |                      | Cases co                     | nfirmed in F                 | lorida resid  | ents dy date case conf                     | irmed                |              |              |      |
| Florida residents            | 41      | 0                 |                      |                              |                              |               |                                            |                      |              |              |      |
| Non-Florida residents        | 0       | Cases             |                      |                              |                              | М             | edian age                                  |                      |              |              |      |
| Gender for Florida residents |         |                   |                      | 3                            | з з                          | 3             | 38                                         |                      | 45           | 43           | 48   |
| Men                          | 18      |                   |                      | 2                            |                              | 2             |                                            |                      |              |              |      |
| Women                        | 23      |                   | 1                    |                              | 1                            |               |                                            | 22                   |              | 16           | ;    |
| Unknown                      | 0       |                   |                      |                              |                              |               |                                            |                      |              |              |      |
| Age for Florida residents    |         | 0 00              |                      | 0 7 L0 0                     |                              |               |                                            | ~ <u>+</u> 10        | (0 b         | ~ ~          |      |
| Range                        | 10 - 97 | 6/7<br>6/8<br>6/9 | 6/10<br>6/11<br>6/12 | 6/13<br>6/14<br>6/15<br>6/15 | 0/10<br>6/17<br>6/18<br>6/19 | 0/ 13<br>6/20 | 0, 1<br>6/8<br>6/9<br>6/10<br>6/11<br>6/12 | 6/13<br>6/14<br>6/15 | 6/16<br>6/17 | 6/18<br>6/19 | 6/20 |
| Median age                   | 48      |                   |                      |                              |                              |               |                                            |                      | 0 0          | 0 0          | C    |
| Race, ethnicity              | C       | ases              | Hospita              | lizations                    | Death                        | าร            | Outcomes for Flo                           | rida reside          | nts          |              |      |
| White                        | 27      | 66%               | 8                    | 67%                          | 3                            | 75%           | Baker                                      |                      |              |              |      |
| Hispanic                     | 1       | 2%                | 0                    | 0%                           | 0                            | 0%            | Hospitalizations                           | 12                   | (29% o       | f all cas    | ses) |
| Non-Hispanic                 | 26      | 63%               | 8                    | 67%                          | 3                            | 75%           | Deaths                                     | 4                    | (10% o       | f all cas    | ses  |
| Unknown ethnicity            | 0       | 0%                | 0                    | 0%                           | 0                            | 0%            |                                            |                      |              |              |      |
| Black                        | 10      | 24%               | 2                    | 17%                          | 1                            | 25%           | Statewide                                  |                      |              |              |      |
| Hispanic                     | 0       | 0%                | 0                    | 0%                           | 0                            | 0%            | Hospitalizations                           | 13,037               | (14% o       | f all cas    | ses) |
| Non-Hispanic                 | 9       | 22%               | 2                    | 17%                          | 1                            | 25%           | Deaths                                     | 3,161                | (3% 0        | f all cas    | ses) |
| Unknown ethnicity            | 1       | 2%                | 0                    | 0%                           | 0                            | 0%            |                                            |                      |              |              |      |
| Other                        | 2       | 5%                | 2                    | 17%                          | 0                            | 0%            | Cases in facility                          | staff/reside         | ents         |              |      |
| Hispanic                     | 0       | 0%                | 0                    | 0%                           | 0                            | 0%            | Baker                                      |                      |              |              |      |
| Non-Hispanic                 | 2       | 5%                | 2                    | 17%                          | 0                            | 0%            | Long-term care                             | 15                   | (37% 0       | f all cas    | ses) |
| Unknown ethnicity            | 0       | 0%                | 0                    | 0%                           | 0                            | 0%            | Correctional                               | 0                    | (0% 0        | f all cas    | ses  |
| Unknown race                 | 2       | 5%                | 0                    | 0%                           | 0                            | 0%            |                                            |                      |              |              |      |
| Hispanic                     | 0       | 0%                | 0                    | 0%                           | 0                            | 0%            | Statewide                                  |                      |              |              |      |
| Non-Hispanic                 | 0       | 0%                | 0                    | 0%                           | 0                            | 0%            | Long-term care                             | 11,782               | (12% o       | f all cas    | ses) |
| Unknown ethnicity            | 2       | 5%                | 0                    | 0%                           | 0                            | 0%            | Correctional                               | 3,300                | (3% 0        | f all cas    | ses  |
| Total                        | 41      |                   | 12                   |                              | 4                            |               |                                            | -                    |              |              |      |