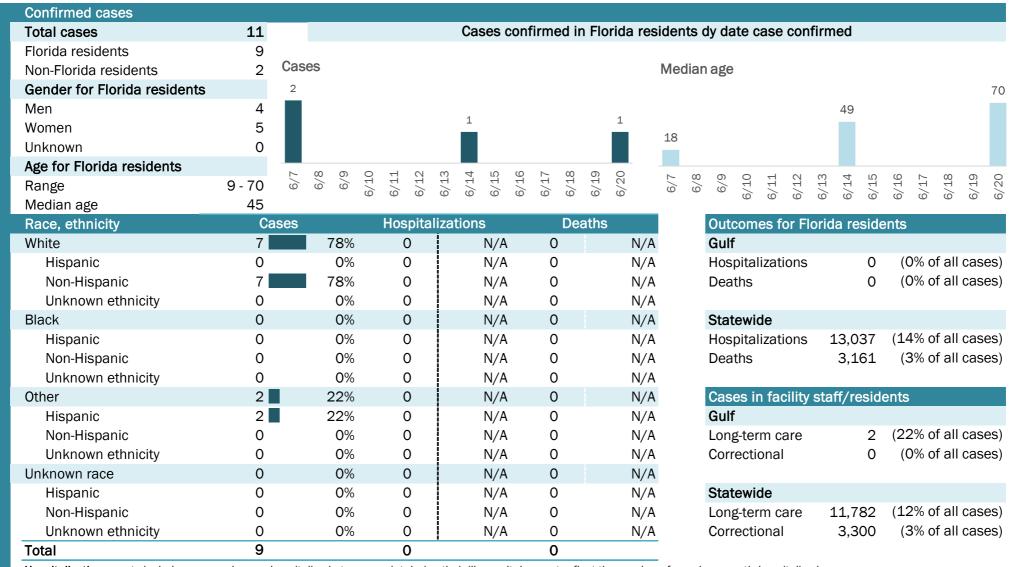

# **Coronavirus: summary for Baker County**

Data for Jun 21, 2020 (verified at 10 AM)

Data in this report are provisional and subject to change.

| · ·                          |         |                   |                      |                              |                              |               |                                            |                      |              |              |      |
|------------------------------|---------|-------------------|----------------------|------------------------------|------------------------------|---------------|--------------------------------------------|----------------------|--------------|--------------|------|
| Confirmed cases              |         |                   |                      |                              | <b>.</b> =                   |               |                                            |                      |              |              |      |
| Total cases                  | 41      |                   |                      | Cases co                     | nfirmed in F                 | lorida resid  | ents dy date case conf                     | irmed                |              |              |      |
| Florida residents            | 41      | 0                 |                      |                              |                              |               |                                            |                      |              |              |      |
| Non-Florida residents        | 0       | Cases             |                      |                              |                              | М             | edian age                                  |                      |              |              |      |
| Gender for Florida residents |         |                   |                      | 3                            | з з                          | 3             | 38                                         |                      | 45           | 43           | 48   |
| Men                          | 18      |                   |                      | 2                            |                              | 2             |                                            |                      |              |              |      |
| Women                        | 23      |                   | 1                    |                              | 1                            |               |                                            | 22                   |              | 16           | ;    |
| Unknown                      | 0       |                   |                      |                              |                              |               |                                            |                      |              |              |      |
| Age for Florida residents    |         | 0 00              |                      | 0 7 L0 0                     |                              |               |                                            | ~ <u>+</u> 10        | (0 b         | ~ ~          |      |
| Range                        | 10 - 97 | 6/7<br>6/8<br>6/9 | 6/10<br>6/11<br>6/12 | 6/13<br>6/14<br>6/15<br>6/15 | 0/10<br>6/17<br>6/18<br>6/19 | 0/ 13<br>6/20 | 0, 1<br>6/8<br>6/9<br>6/10<br>6/11<br>6/12 | 6/13<br>6/14<br>6/15 | 6/16<br>6/17 | 6/18<br>6/19 | 6/20 |
| Median age                   | 48      |                   |                      |                              |                              |               |                                            |                      | 0 0          | 0 0          | C    |
| Race, ethnicity              | C       | ases              | Hospita              | lizations                    | Death                        | าร            | Outcomes for Flo                           | rida reside          | nts          |              |      |
| White                        | 27      | 66%               | 8                    | 67%                          | 3                            | 75%           | Baker                                      |                      |              |              |      |
| Hispanic                     | 1       | 2%                | 0                    | 0%                           | 0                            | 0%            | Hospitalizations                           | 12                   | (29% o       | f all cas    | ses) |
| Non-Hispanic                 | 26      | 63%               | 8                    | 67%                          | 3                            | 75%           | Deaths                                     | 4                    | (10% o       | f all cas    | ses  |
| Unknown ethnicity            | 0       | 0%                | 0                    | 0%                           | 0                            | 0%            |                                            |                      |              |              |      |
| Black                        | 10      | 24%               | 2                    | 17%                          | 1                            | 25%           | Statewide                                  |                      |              |              |      |
| Hispanic                     | 0       | 0%                | 0                    | 0%                           | 0                            | 0%            | Hospitalizations                           | 13,037               | (14% o       | f all cas    | ses) |
| Non-Hispanic                 | 9       | 22%               | 2                    | 17%                          | 1                            | 25%           | Deaths                                     | 3,161                | (3% 0        | f all cas    | ses) |
| Unknown ethnicity            | 1       | 2%                | 0                    | 0%                           | 0                            | 0%            |                                            |                      |              |              |      |
| Other                        | 2       | 5%                | 2                    | 17%                          | 0                            | 0%            | Cases in facility                          | staff/reside         | ents         |              |      |
| Hispanic                     | 0       | 0%                | 0                    | 0%                           | 0                            | 0%            | Baker                                      |                      |              |              |      |
| Non-Hispanic                 | 2       | 5%                | 2                    | 17%                          | 0                            | 0%            | Long-term care                             | 15                   | (37% 0       | f all cas    | ses) |
| Unknown ethnicity            | 0       | 0%                | 0                    | 0%                           | 0                            | 0%            | Correctional                               | 0                    | (0% 0        | f all cas    | ses  |
| Unknown race                 | 2       | 5%                | 0                    | 0%                           | 0                            | 0%            |                                            |                      |              |              |      |
| Hispanic                     | 0       | 0%                | 0                    | 0%                           | 0                            | 0%            | Statewide                                  |                      |              |              |      |
| Non-Hispanic                 | 0       | 0%                | 0                    | 0%                           | 0                            | 0%            | Long-term care                             | 11,782               | (12% o       | f all cas    | ses) |
| Unknown ethnicity            | 2       | 5%                | 0                    | 0%                           | 0                            | 0%            | Correctional                               | 3,300                | (3% 0        | f all cas    | ses  |
| Total                        | 41      |                   | 12                   |                              | 4                            |               |                                            | -                    |              |              |      |