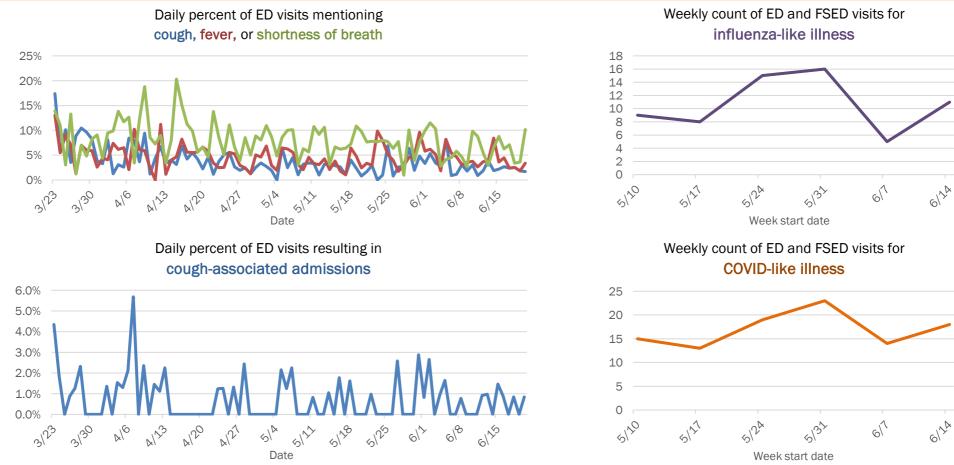

## Emergency department (ED) and freestanding ED (FSED) chief complaint and admission data for Brevard County