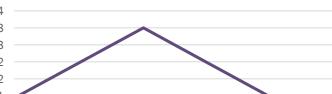

Emergency department (ED) and freestanding ED (FSED) chief complaint and admission data for Baker County

The Electronic Surveillance System for the Early Notification of Community-Based Epidemics (ESSENCE-FL) includes chief complaint data from 211 of 212 Florida EDs and 74 of 79 Florida FSEDs. Data are transmitted electronically to ESSENCE-FL daily or hourly.