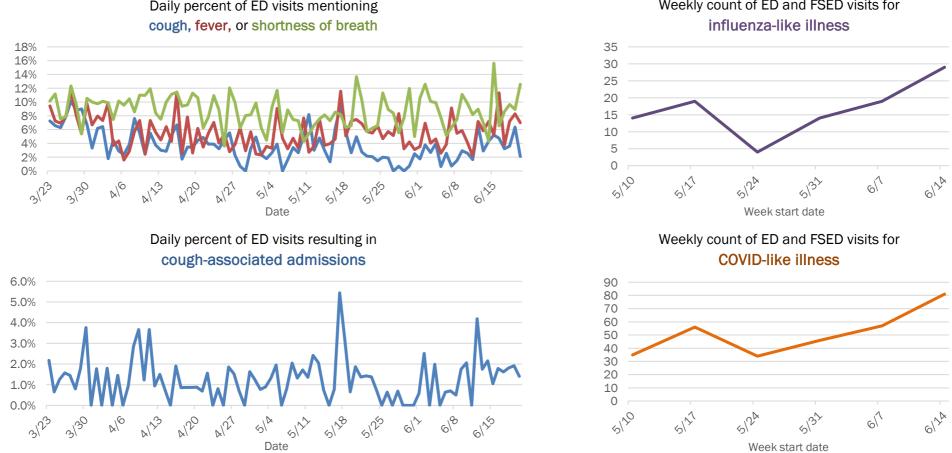

Emergency department (ED) and freestanding ED (FSED) chief complaint and admission data for Baker County

The Electronic Surveillance System for the Early Notification of Community-Based Epidemics (ESSENCE-FL) includes chief complaint data from 211 of 212 Florida EDs and 74 of 79 Florida FSEDs. Data are transmitted electronically to ESSENCE-FL daily or hourly.