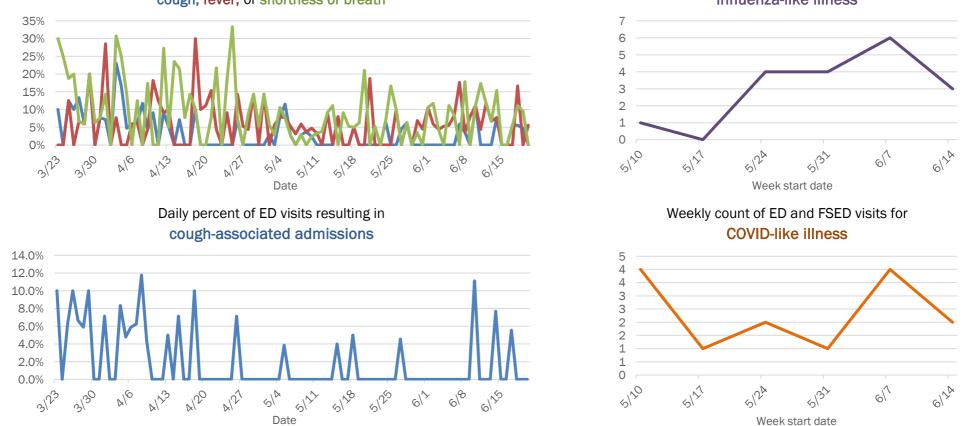

Emergency department (ED) and freestanding ED (FSED) chief complaint and admission data for Baker County

The Electronic Surveillance System for the Early Notification of Community-Based Epidemics (ESSENCE-FL) includes chief complaint data from 211 of 212 Florida EDs and 74 of 79 Florida FSEDs. Data are transmitted electronically to ESSENCE-FL daily or hourly.