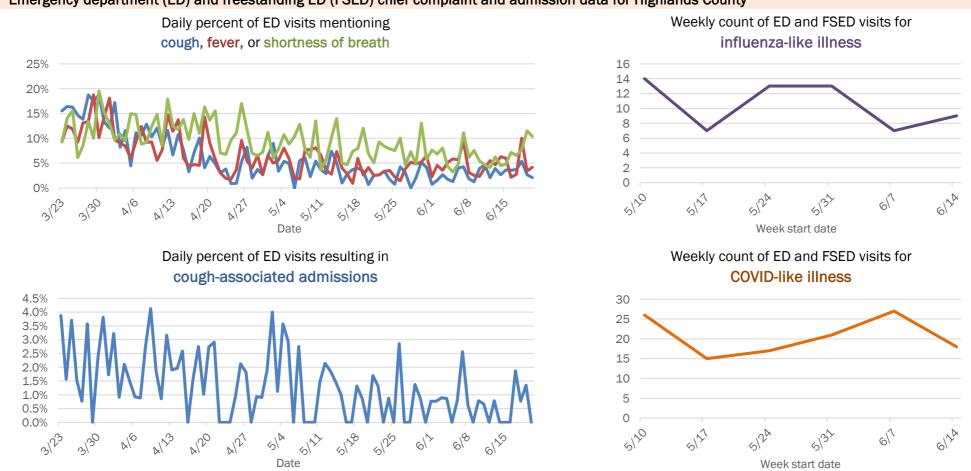

-------|----------|----------|------|------|------|-------|------|---------------------|
| 60%<br>40%  | 4.0% | 0.0% | 6.3% | 3.7% | 5.7% | 9.9% | 0.8%      | 1.7%     | 10.2%    | 8.4% | 1.6% | 3.5% | 11.2% | 9.7% | Percent positive    |
| 40%<br>20%  | 6    | 0    | 4    | 4    | 5    | 8    | 1         | 2        | 17       | 7    | 3    | 3    | 11    | 10   | Number of           |
| 0%          | 6/7  | 6/8  | 6/9  | 6/10 | 6/11 | 6/12 | 6/13      | 6/14     | 6/15     | 6/16 | 6/17 | 6/18 | 6/19  | 6/20 | positives           |
|             |      |      |      |      |      |      | Date (12: | 00 am to | 11:59 pn | n)   |      |      |       |      |                     |

Emergency department (ED) and freestanding ED (FSED) chief complaint and admission data for Highlands County





## **Coronavirus: summary for Hillsborough County**

Data for Jun 21, 2020 (verified at 10 AM)

Data in this report are provisional and subject to change.

|                              |         |            |     |              |       |         |                   |      |       |              |           |         |      | _     |       |              |              |                          |        | _     | _    |               |       |      |
|------------------------------|---------|------------|-----|--------------|-------|---------|-------------------|------|-------|--------------|-----------|---------|------|-------|-------|--------------|--------------|--------------------------|--------|-------|------|---------------|-------|------|
| Confirmed cases              |