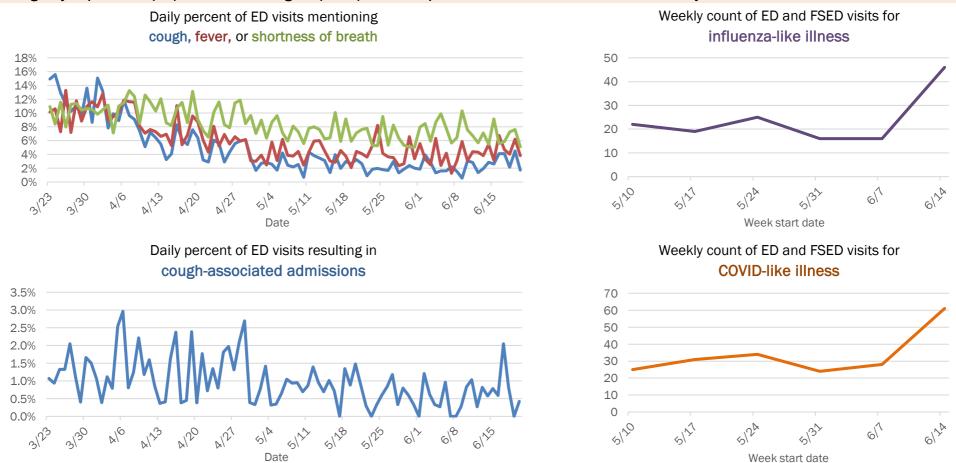

Emergency department (ED) and freestanding ED (FSED) chief complaint and admission data for Baker County

The Electronic Surveillance System for the Early Notification of Community-Based Epidemics (ESSENCE-FL) includes chief complaint data from 211 of 212 Florida EDs and 74 of 79 Florida FSEDs. Data are transmitted electronically to ESSENCE-FL daily or hourly.