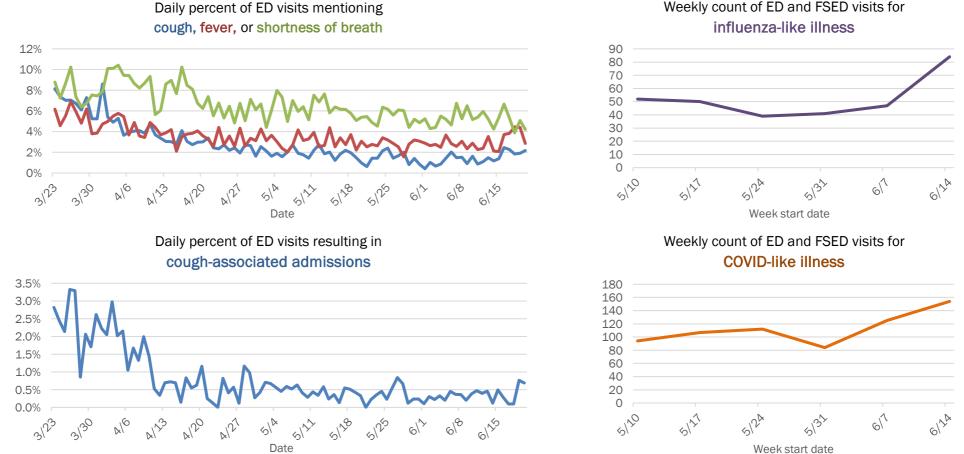

## Emergency department (ED) and freestanding ED (FSED) chief complaint and admission data for Brevard County