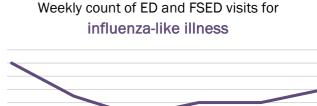

## Emergency department (ED) and freestanding ED (FSED) chief complaint and admission data for Broward County