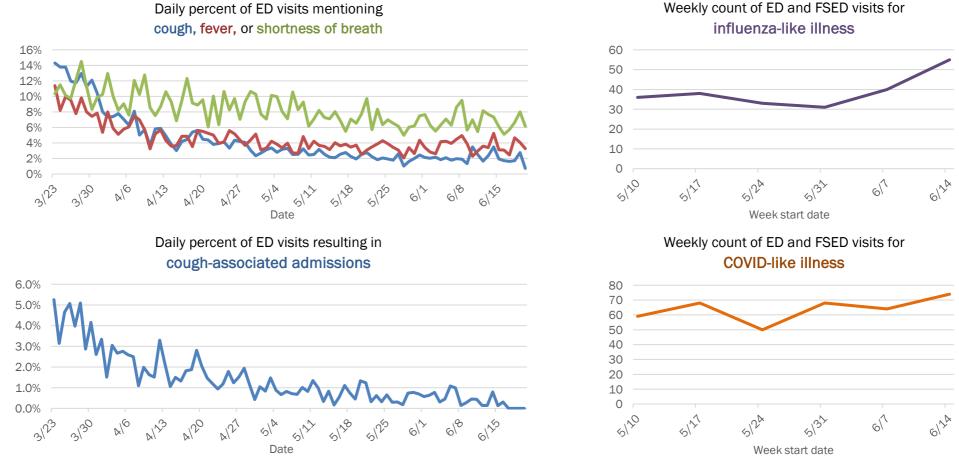

## Emergency department (ED) and freestanding ED (FSED) chief complaint and admission data for Broward County