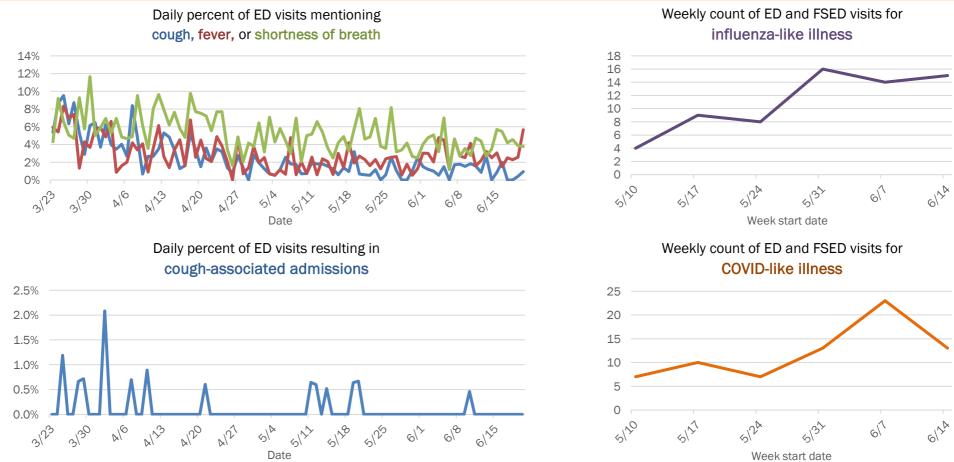

6  | 525  | 168  | 218  | 487  | 657  | 390  | 363  | 358  | 116  | 209  | 608  | 579  | 401  | Number of negatives |
|-------------|------|------|------|------|------|------|------|------|------|------|------|------|------|------|---------------------|
| 60%<br>40%  | 1.3% | 0.8% | 1.2% | 0.0% | 1.6% | 0.6% | 1.0% | 0.5% | 1.6% | 4.9% | 3.7% | 2.1% | 7.8% | 4.5% | Percent positive    |
| 20%<br>0%   | 3    | 4    | 2    | 0    | 8    | 4    | 4    | 2    | 6    | 6    | 8    | 13   | 49   | 19   | Number of positives |
| 070         | 6/7  | 6/8  | 6/9  | 6/10 | 6/11 | 6/12 | 6/13 | 6/14 | 6/15 | 6/16 | 6/17 | 6/18 | 6/19 | 6/20 | positives           |

Date (12:00 am to 11:59 pm)

## Emergency department (ED) and freestanding ED (FSED) chief complaint and admission data for Leon County







# **Coronavirus: summary for Levy County**

Data for Jun 21, 2020 (verified at 10 AM)

Data in this report are provisional and subject to change.

| · · ·                        |        |      | -          |      |              |       |       |               |       |              |       |      |      |      |        |        |       |        |      |       |      |      |       |       |              |
|------------------------------|--------|------|------------|------|--------------|-------|-------|---------------|-------|--------------|-------|------|------|------|--------|--------|-------|--------|------|-------|------|------|-------|-------|--------------|
| Confirmed cases              |        |      |            |      |              |       |       |               |