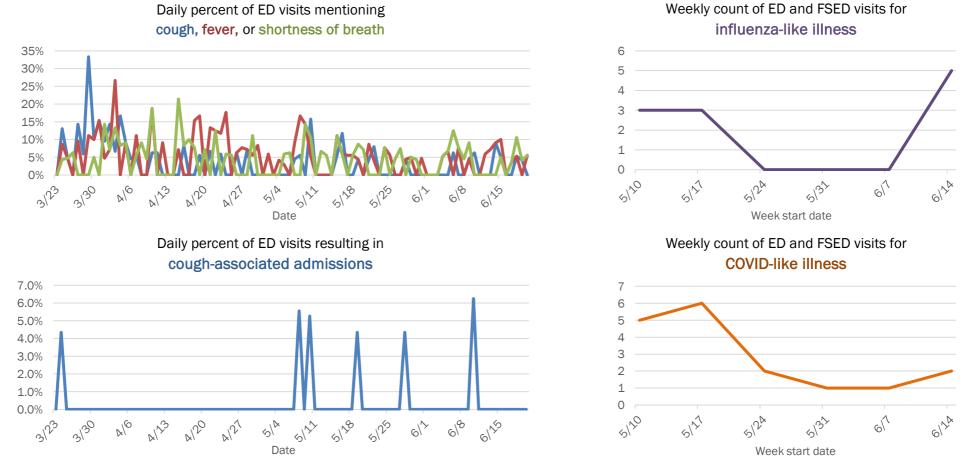

Emergency department (ED) and freestanding ED (FSED) chief complaint and admission data for Baker County

The Electronic Surveillance System for the Early Notification of Community-Based Epidemics (ESSENCE-FL) includes chief complaint data from 211 of 212 Florida EDs and 74 of 79 Florida FSEDs. Data are transmitted electronically to ESSENCE-FL daily or hourly.