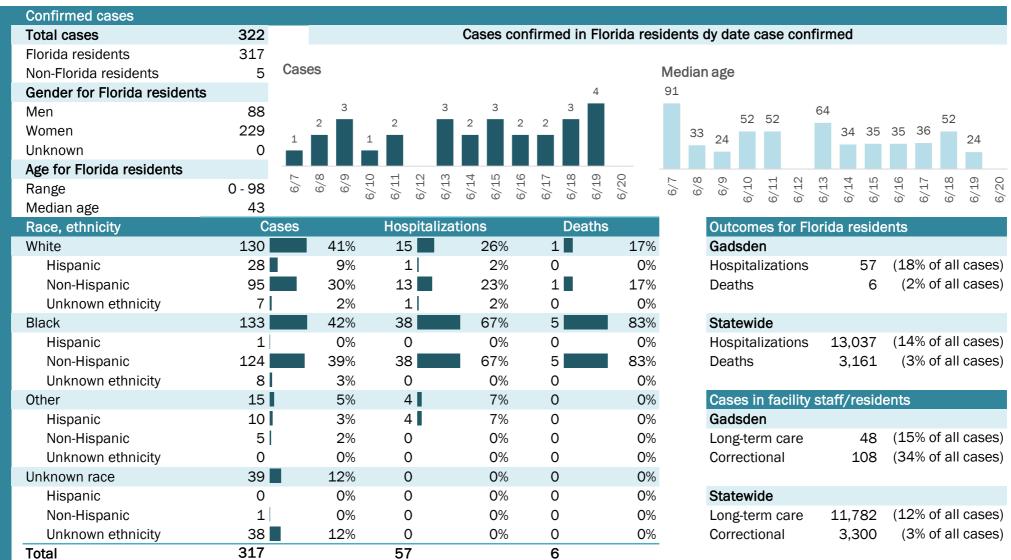

# **Coronavirus: summary for Alachua County**

Data for Jun 21, 2020 (verified at 10 AM)

Data in this report are provisional and subject to change.

| • • •                        |         | J                 | 0                            |                                 |                      |            |                                           |                      |                                      |
|------------------------------|---------|-------------------|------------------------------|---------------------------------|----------------------|------------|-------------------------------------------|----------------------|--------------------------------------|
| Confirmed cases              |         |                   |                              |                                 | =                    |            |                                           |                      |                                      |
| Total cases                  | 716     |                   |                              | Cases cor                       | nfirmed in F         | lorida res | idents dy date case conf                  | irmed                |                                      |
| Florida residents            | 694     |                   |                              |                                 |                      |            |                                           |                      |                                      |
| Non-Florida residents        | 22      | Cases             |                              |                                 |                      |            | Median age                                |                      |                                      |
| Gender for Florida residents |         |                   | 61                           |                                 |                      | 54         | 41                                        |                      |                                      |
| Men                          | 345     |                   |                              |                                 | 22 36                |            | 31 28 27 24                               | 22 22 27             | ~~ ~~ ~~ ~~ ~~                       |
| Women                        | 349     |                   | 30<br>21<br>1                | 3 , 13 15                       |                      |            | 22 27 24                                  | 22 22                | 22 22 22 22 22                       |
| Unknown                      | 0       | 1 4 7             |                              | <sup>3</sup> 8 <sup>13 13</sup> | p 12                 |            |                                           |                      |                                      |
| Age for Florida residents    |         |                   |                              | 0 57 10 (0                      |                      |            |                                           |                      |                                      |
| Range                        | 0 - 103 | 6/7<br>6/8<br>6/9 | 6/10<br>6/11<br>6/12<br>6/12 | 6/15<br>6/15<br>6/15<br>6/16    | 6/17<br>6/18<br>6/19 | 6/20       | 6/7<br>6/8<br>6/9<br>6/10<br>6/11<br>6/12 | 6/13<br>6/14<br>6/15 | 6/16<br>6/17<br>6/18<br>6/19<br>6/20 |
| Median age                   | 32      |                   |                              |                                 |                      |            | 0 0 0                                     | 0 0 0                |                                      |
| Race, ethnicity              | Ca      | ases              | Hospitaliz                   | ations                          | Death                | IS         | Outcomes for Flo                          | orida reside         | ents                                 |
| White                        | 247     | 36%               | 38                           | 44%                             | 6                    | 55%        | Alachua                                   |                      |                                      |
| Hispanic                     | 25      | 4%                | 0                            | 0%                              | 0                    | 0%         | Hospitalizations                          | 86                   | (12% of all cases)                   |
| Non-Hispanic                 | 215     | 31%               | 37                           | 43%                             | 6                    | 55%        | Deaths                                    | 11                   | (2% of all cases)                    |
| Unknown ethnicity            | 7       | 1%                | 1                            | 1%                              | 0                    | 0%         |                                           |                      |                                      |
| Black                        | 161     | 23%               | 41                           | 48%                             | 5                    | 45%        | Statewide                                 |                      |                                      |
| Hispanic                     | 1       | 0%                | 0                            | 0%                              | 0                    | 0%         | Hospitalizations                          | 13,037               | (14% of all cases)                   |
| Non-Hispanic                 | 157     | 23%               | 39                           | 45%                             | 5                    | 45%        | Deaths                                    | 3,161                | (3% of all cases)                    |
| Unknown ethnicity            | 3       | 0%                | 2                            | 2%                              | 0                    | 0%         |                                           |                      |                                      |
| Other                        | 148     | 21%               | 2                            | 2%                              | 0                    | 0%         | Cases in facility                         | staff/resid          | ents                                 |
| Hispanic                     | 123     | 18%               | 2                            | 2%                              | 0                    | 0%         | Alachua                                   |                      |                                      |
| Non-Hispanic                 | 23      | 3%                | 0                            | 0%                              | 0                    | 0%         | Long-term care                            | 72                   | (10% of all cases)                   |
| Unknown ethnicity            | 2       | 0%                | 0                            | 0%                              | 0                    | 0%         | Correctional                              | 2                    | (0% of all cases)                    |
| Unknown race                 | 138     | 20%               | 5                            | 6%                              | 0                    | 0%         |                                           |                      |                                      |
| Hispanic                     | 11      | 2%                | 0                            | 0%                              | 0                    | 0%         | Statewide                                 |                      |                                      |
| Non-Hispanic                 | 1       | 0%                | 0                            | 0%                              | 0                    | 0%         | Long-term care                            | 11,782               | (12% of all cases)                   |
| Unknown ethnicity            | 126     | 18%               | 5                            | 6%                              | 0                    | 0%         | Correctional                              | 3,300                | (3% of all cases)                    |
| Total                        | 694     |                   | 86                           |                                 | 11                   |            |                                           |                      |                                      |
|                              |         |                   |                              |                                 |                      |            |                                           |                      |                                      |

Hospitalization counts include anyone who was hospitalized at some point during their illness. It does not reflect the number of people currently hospitalized.

Other race includes any person with a race of American Indian/Alaskan native, Asian, native Hawaiian/Pacific Islander, or other.