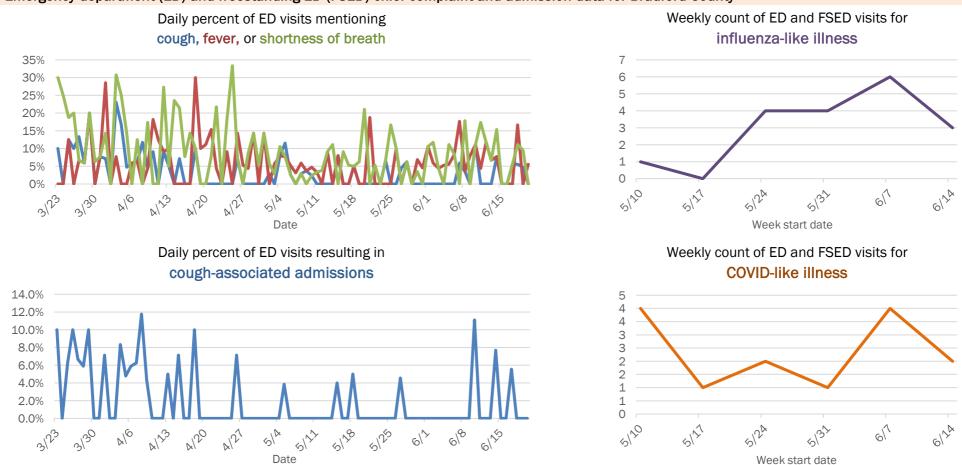

Emergency department (ED) and freestanding ED (FSED) chief complaint and admission data for Baker County

The Electronic Surveillance System for the Early Notification of Community-Based Epidemics (ESSENCE-FL) includes chief complaint data from 211 of 212 Florida EDs and 74 of 79 Florida FSEDs. Data are transmitted electronically to ESSENCE-FL daily or hourly.