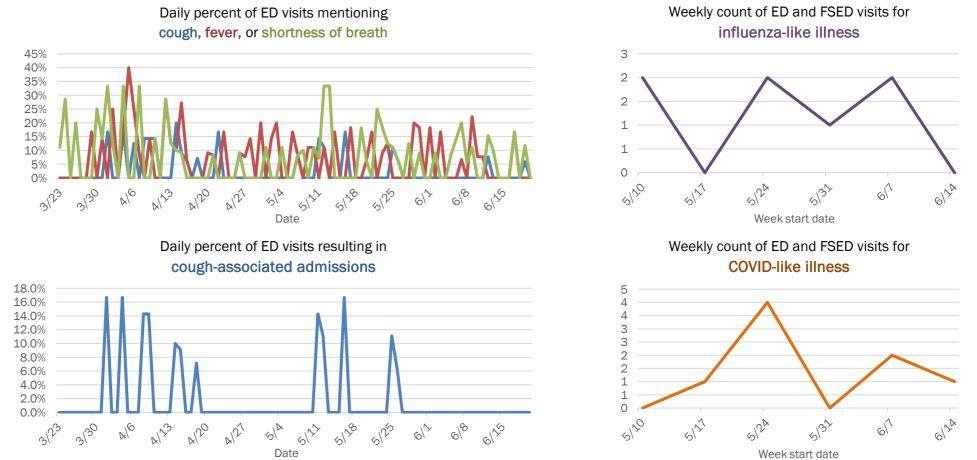

Emergency department (ED) and freestanding ED (FSED) chief complaint and admission data for Baker County

The Electronic Surveillance System for the Early Notification of Community-Based Epidemics (ESSENCE-FL) includes chief complaint data from 211 of 212 Florida EDs and 74 of 79 Florida FSEDs. Data are transmitted electronically to ESSENCE-FL daily or hourly.