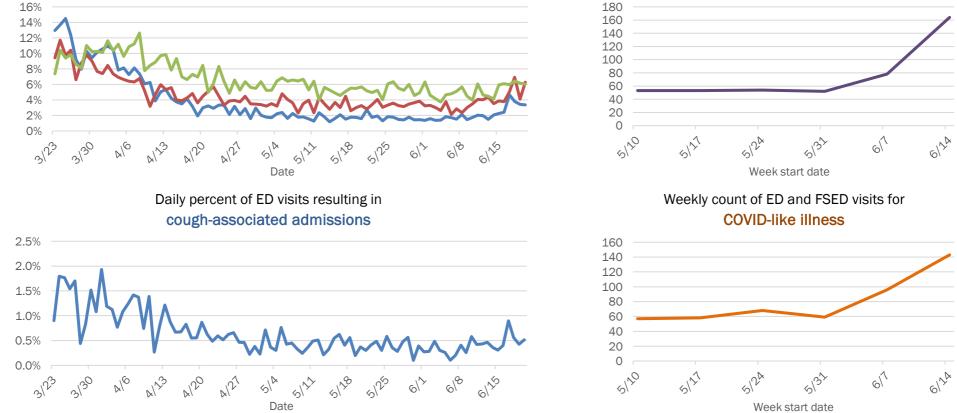

Emergency department (ED) and freestanding ED (FSED) chief complaint and admission data for Baker County

The Electronic Surveillance System for the Early Notification of Community-Based Epidemics (ESSENCE-FL) includes chief complaint data from 211 of 212 Florida EDs and 74 of 79 Florida FSEDs. Data are transmitted electronically to ESSENCE-FL daily or hourly.