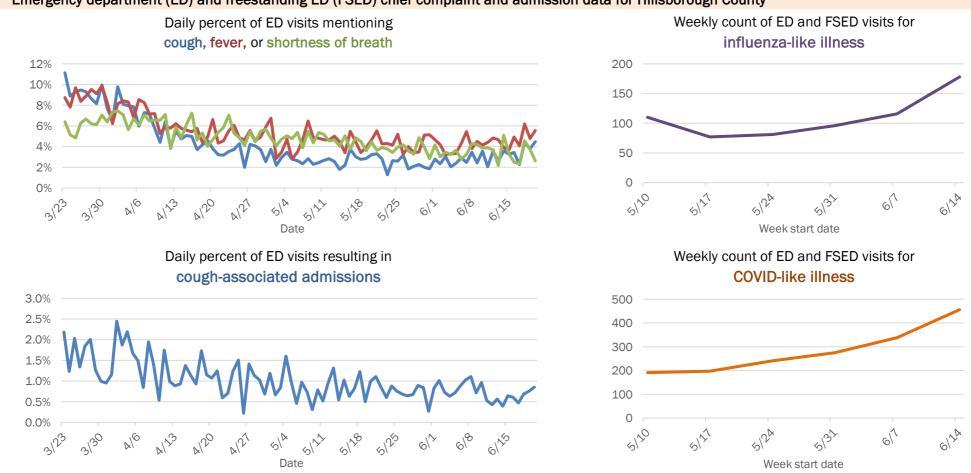

Emergency department (ED) and freestanding ED (FSED) chief complaint and admission data for Baker County

The Electronic Surveillance System for the Early Notification of Community-Based Epidemics (ESSENCE-FL) includes chief complaint data from 211 of 212 Florida EDs and 74 of 79 Florida FSEDs. Data are transmitted electronically to ESSENCE-FL daily or hourly.