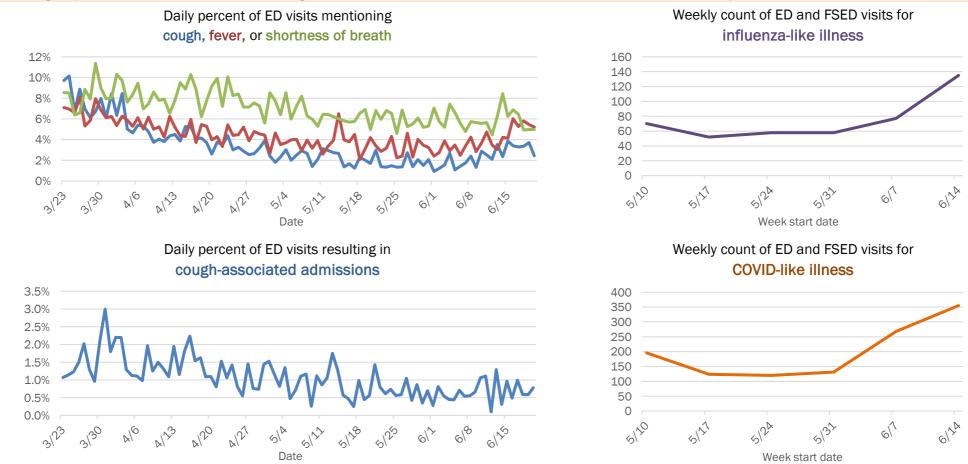

## Emergency department (ED) and freestanding ED (FSED) chief complaint and admission data for Broward County