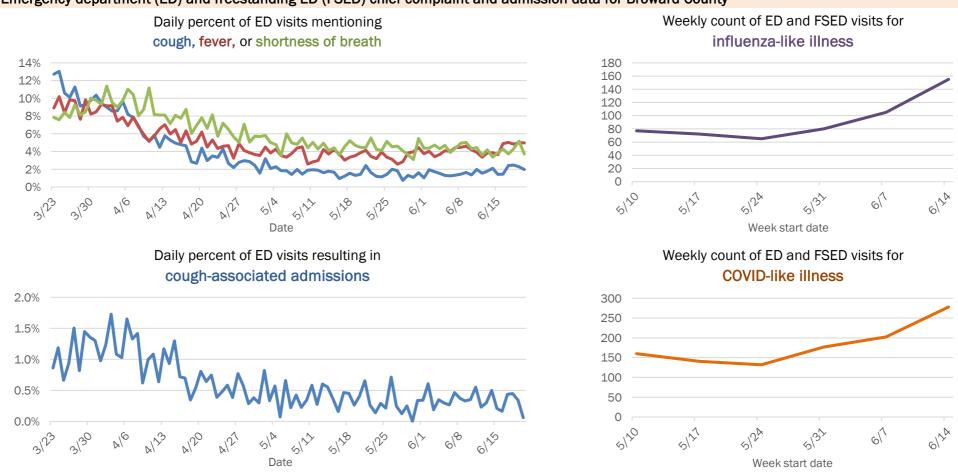

## Emergency department (ED) and freestanding ED (FSED) chief complaint and admission data for Broward County