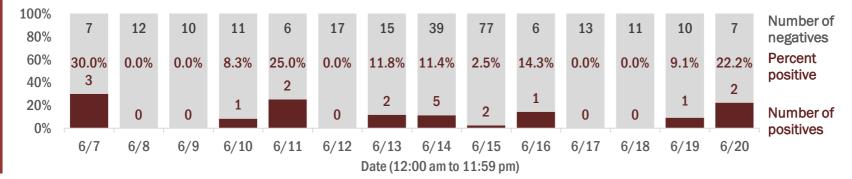

# **Coronavirus: summary for Alachua County**

Data for Jun 21, 2020 (verified at 10 AM)

Data in this report are provisional and subject to change.

| • • •                        |         | J                 | 0                            |                                 |                      |            |                                           |                      |                                      |
|------------------------------|---------|-------------------|------------------------------|---------------------------------|----------------------|------------|-------------------------------------------|----------------------|--------------------------------------|
| Confirmed cases              |         |                   |                              |                                 | =                    |            |                                           |                      |                                      |
| Total cases                  | 716     |                   |                              | Cases cor                       | nfirmed in F         | lorida res | idents dy date case conf                  | irmed                |                                      |
| Florida residents            | 694     |                   |                              |                                 |                      |            |                                           |                      |                                      |
| Non-Florida residents        | 22      | Cases             |                              |                                 |                      |            | Median age                                |                      |                                      |
| Gender for Florida residents |         |                   | 61                           |                                 |                      | 54         | 41                                        |                      |                                      |
| Men                          | 345     |                   |                              |                                 | 22 36                |            | 31 28 27 24                               | 22 22 27             | ~~ ~~ ~~ ~~ ~~                       |
| Women                        | 349     |                   | 30<br>21<br>1                | 3 , 13 15                       |                      |            | 22 27 24                                  | 22 22                | 22 22 22 22 22                       |
| Unknown                      | 0       | 1 4 7             |                              | <sup>3</sup> 8 <sup>13 13</sup> | p 12                 |            |                                           |                      |                                      |
| Age for Florida residents    |         |                   |                              | 0 57 10 (0                      |                      |            |                                           |                      |                                      |
| Range                        | 0 - 103 | 6/7<br>6/8<br>6/9 | 6/10<br>6/11<br>6/12<br>6/12 | 6/15<br>6/15<br>6/15<br>6/16    | 6/17<br>6/18<br>6/19 | 6/20       | 6/7<br>6/8<br>6/9<br>6/10<br>6/11<br>6/12 | 6/13<br>6/14<br>6/15 | 6/16<br>6/17<br>6/18<br>6/19<br>6/20 |
| Median age                   | 32      |                   |                              |                                 |                      |            | 0 0 0                                     | 0 0 0                |                                      |
| Race, ethnicity              | Ca      | ases              | Hospitaliz                   | ations                          | Death                | IS         | Outcomes for Flo                          | orida reside         | ents                                 |
| White                        | 247     | 36%               | 38                           | 44%                             | 6                    | 55%        | Alachua                                   |                      |                                      |
| Hispanic                     | 25      | 4%                | 0                            | 0%                              | 0                    | 0%         | Hospitalizations                          | 86                   | (12% of all cases)                   |
| Non-Hispanic                 | 215     | 31%               | 37                           | 43%                             | 6                    | 55%        | Deaths                                    | 11                   | (2% of all cases)                    |
| Unknown ethnicity            | 7       | 1%                | 1                            | 1%                              | 0                    | 0%         |                                           |                      |                                      |
| Black                        | 161     | 23%               | 41                           | 48%                             | 5                    | 45%        | Statewide                                 |                      |                                      |
| Hispanic                     | 1       | 0%                | 0                            | 0%                              | 0                    | 0%         | Hospitalizations                          | 13,037               | (14% of all cases)                   |
| Non-Hispanic                 | 157     | 23%               | 39                           | 45%                             | 5                    | 45%        | Deaths                                    | 3,161                | (3% of all cases)                    |
| Unknown ethnicity            | 3       | 0%                | 2                            | 2%                              | 0                    | 0%         |                                           |                      |                                      |
| Other                        | 148     | 21%               | 2                            | 2%                              | 0                    | 0%         | Cases in facility                         | staff/resid          | ents                                 |
| Hispanic                     | 123     | 18%               | 2                            | 2%                              | 0                    | 0%         | Alachua                                   |                      |                                      |
| Non-Hispanic                 | 23      | 3%                | 0                            | 0%                              | 0                    | 0%         | Long-term care                            | 72                   | (10% of all cases)                   |
| Unknown ethnicity            | 2       | 0%                | 0                            | 0%                              | 0                    | 0%         | Correctional                              | 2                    | (0% of all cases)                    |
| Unknown race                 | 138     | 20%               | 5                            | 6%                              | 0                    | 0%         |                                           |                      |                                      |
| Hispanic                     | 11      | 2%                | 0                            | 0%                              | 0                    | 0%         | Statewide                                 |                      |                                      |
| Non-Hispanic                 | 1       | 0%                | 0                            | 0%                              | 0                    | 0%         | Long-term care                            | 11,782               | (12% of all cases)                   |
| Unknown ethnicity            | 126     | 18%               | 5                            | 6%                              | 0                    | 0%         | Correctional                              | 3,300                | (3% of all cases)                    |
| Total                        | 694     |                   | 86                           |                                 | 11                   |            |                                           |                      |                                      |
|                              |         |                   |                              |                                 |                      |            |                                           |                      |                                      |

Hospitalization counts include anyone who was hospitalized at some point during their illness. It does not reflect the number of people currently hospitalized.

Other race includes any person with a race of American Indian/Alaskan native, Asian, native Hawaiian/Pacific Islander, or other.

## Laboratory testing for Florida residents and non-Florida residents over the past 2 weeks

### Number and percent of positive labs

These counts include the number of people for whom the department received laboratory results by day. This percent is the number of people who test positive for the first time divided by all the people tested that day, excluding people who have previously tested positive.

| 100%<br>80% | 1,513 | 601  | 543  | 725  | 1,145 | 945  | 646  | 706  | 784  | 808  | 233  | 1,011 | 472  | 1,145 | Number of negatives |
|-------------|-------|------|------|------|-------|------|------|------|------|------|------|-------|------|-------|---------------------|
| 60%<br>40%  | 0.1%  | 0.7% | 1.3% | 4.0% | 5.1%  | 2.2% | 2.0% | 1.1% | 1.6% | 1.8% | 4.9% | 3.1%  | 7.1% | 4.5%  | Percent positive    |
| 20%<br>0%   | 1     | 4    | 7    | 30   | 61    | 21   | 13   | 8    | 13   | 15   | 12   | 32    | 36   | 54    | Number of positives |
| 070         | 6/7   | 6/8  | 6/9  | 6/10 | 6/11  | 6/12 | 6/13 | 6/14 | 6/15 | 6/16 | 6/17 | 6/18  | 6/19 | 6/20  | positives           |

Date (12:00 am to 11:59 pm)