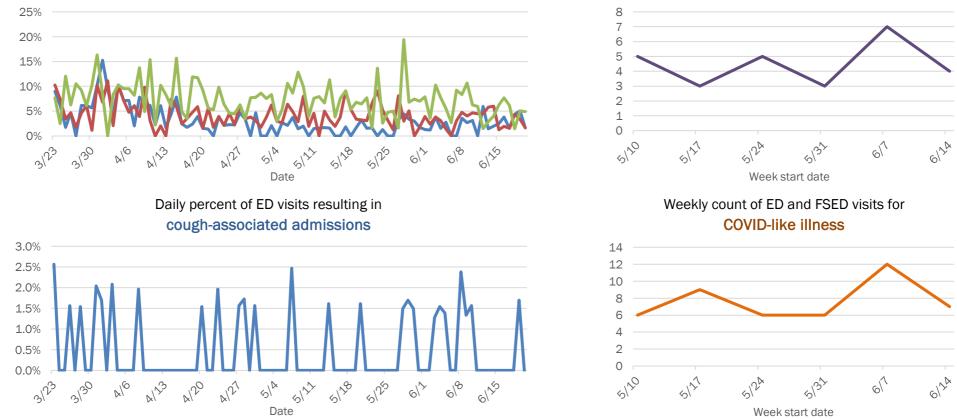

## Emergency department (ED) and freestanding ED (FSED) chief complaint and admission data for Broward County