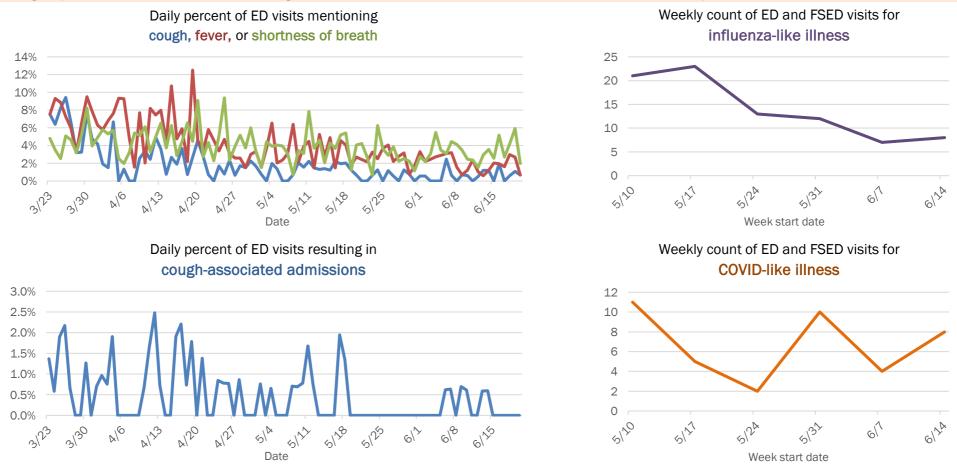

Emergency department (ED) and freestanding ED (FSED) chief complaint and admission data for Baker County

The Electronic Surveillance System for the Early Notification of Community-Based Epidemics (ESSENCE-FL) includes chief complaint data from 211 of 212 Florida EDs and 74 of 79 Florida FSEDs. Data are transmitted electronically to ESSENCE-FL daily or hourly.