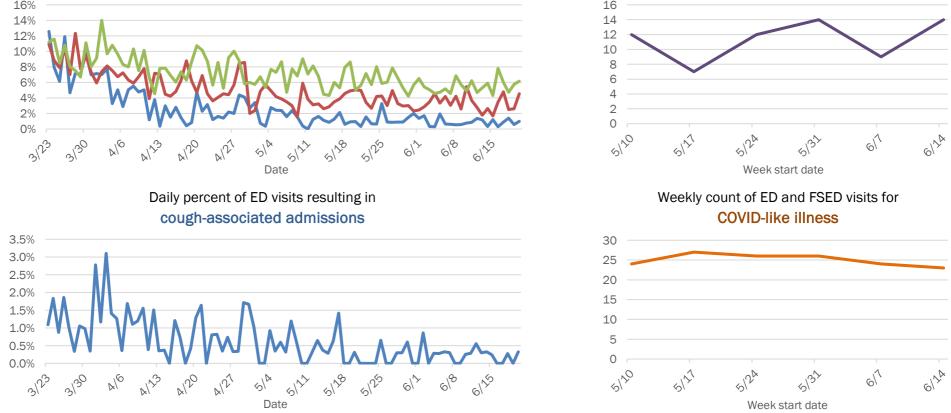

## Emergency department (ED) and freestanding ED (FSED) chief complaint and admission data for Brevard County