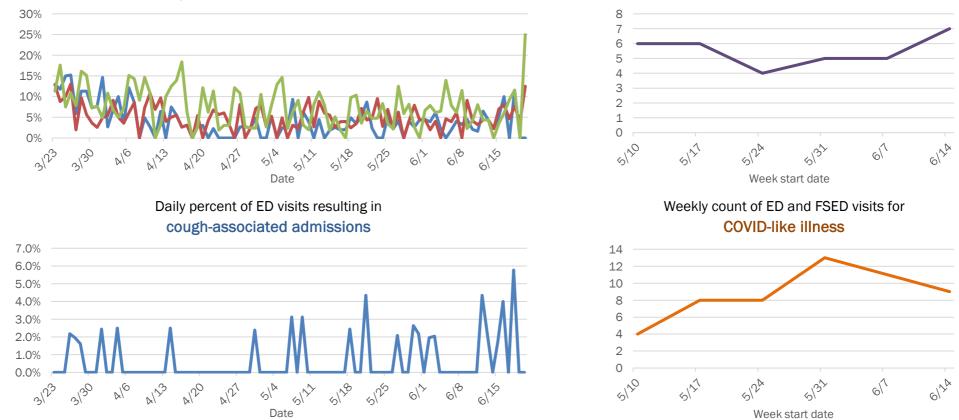

## Emergency department (ED) and freestanding ED (FSED) chief complaint and admission data for Brevard County