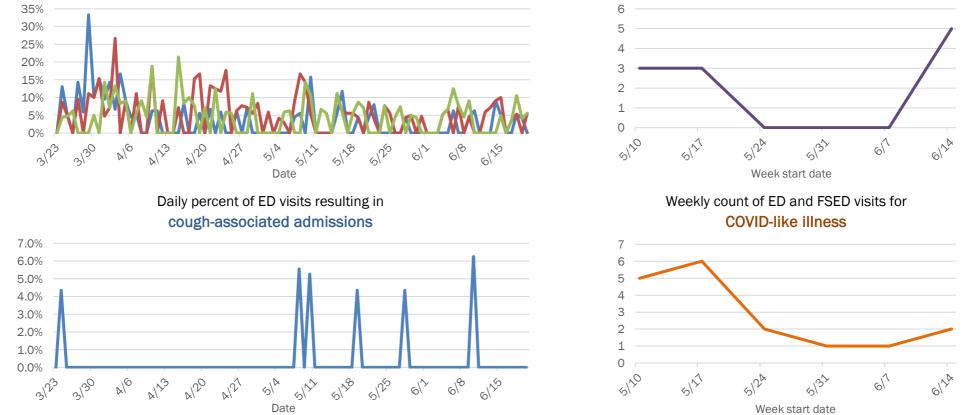

## Emergency department (ED) and freestanding ED (FSED) chief complaint and admission data for Brevard County