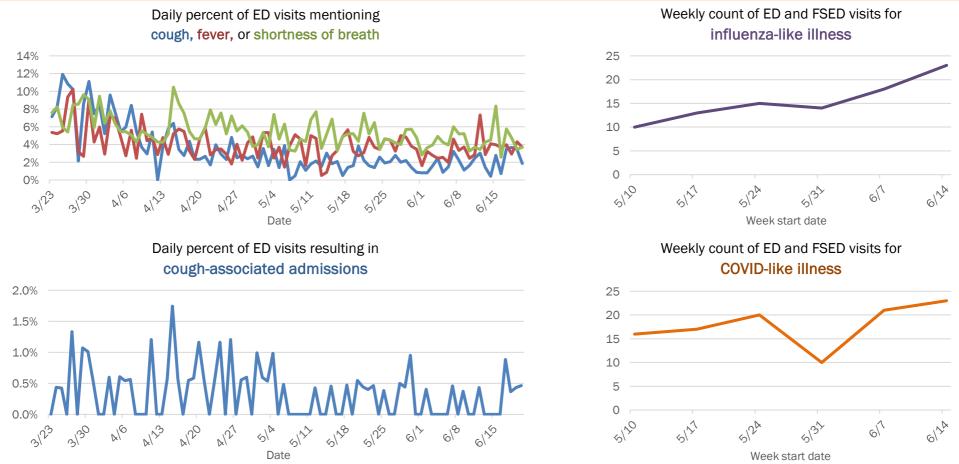

Emergency department (ED) and freestanding ED (FSED) chief complaint and admission data for Baker County

The Electronic Surveillance System for the Early Notification of Community-Based Epidemics (ESSENCE-FL) includes chief complaint data from 211 of 212 Florida EDs and 74 of 79 Florida FSEDs. Data are transmitted electronically to ESSENCE-FL daily or hourly.