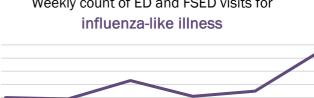

Emergency department (ED) and freestanding ED (FSED) chief complaint and admission data for Baker County

The Electronic Surveillance System for the Early Notification of Community-Based Epidemics (ESSENCE-FL) includes chief complaint data from 211 of 212 Florida EDs and 74 of 79 Florida FSEDs. Data are transmitted electronically to ESSENCE-FL daily or hourly.