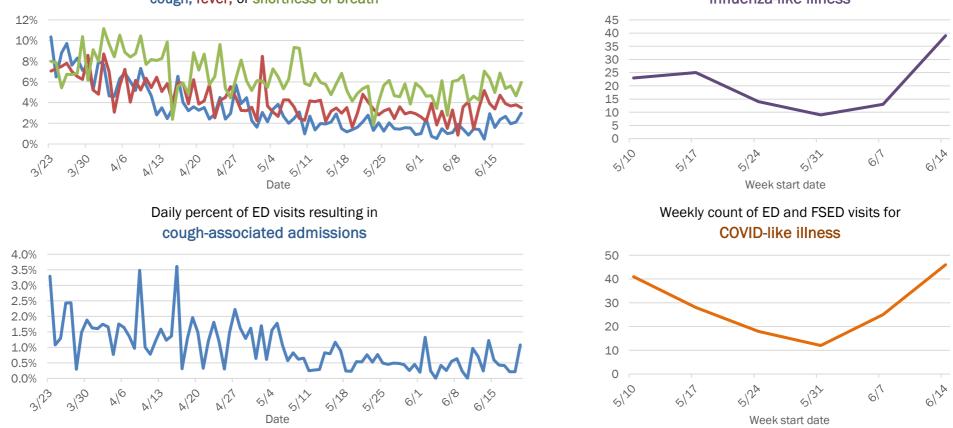

Emergency department (ED) and freestanding ED (FSED) chief complaint and admission data for Baker County

The Electronic Surveillance System for the Early Notification of Community-Based Epidemics (ESSENCE-FL) includes chief complaint data from 211 of 212 Florida EDs and 74 of 79 Florida FSEDs. Data are transmitted electronically to ESSENCE-FL daily or hourly.