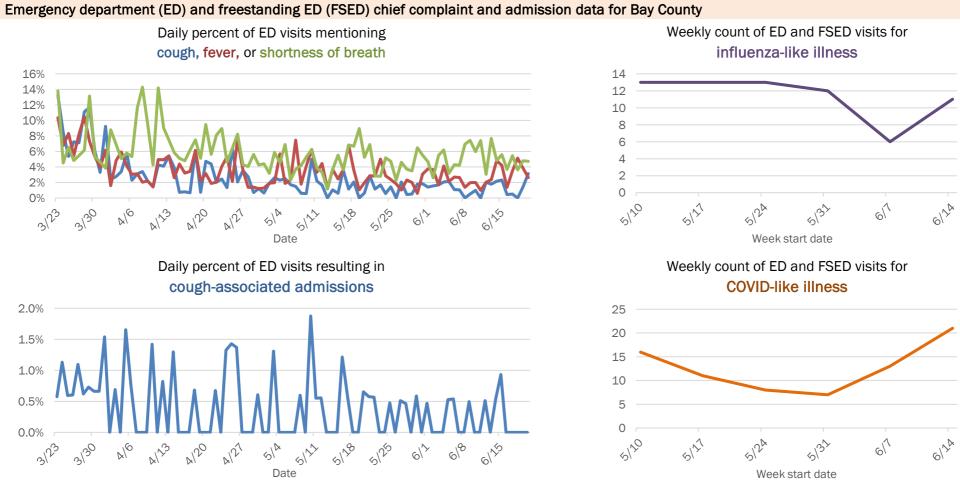

Emergency department (ED) and freestanding ED (FSED) chief complaint and admission data for Baker County

The Electronic Surveillance System for the Early Notification of Community-Based Epidemics (ESSENCE-FL) includes chief complaint data from 211 of 212 Florida EDs and 74 of 79 Florida FSEDs. Data are transmitted electronically to ESSENCE-FL daily or hourly.