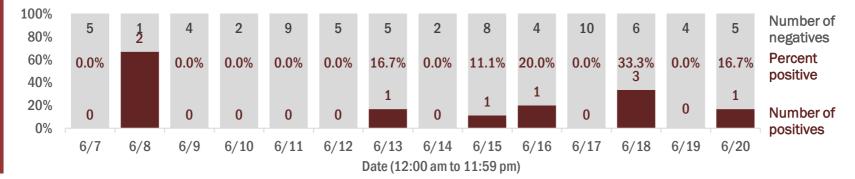

### Number and percent of positive labs

These counts include the number of people for whom the department received laboratory results by day. This percent is the number of people who test positive for the first time divided by all the people tested that day, excluding people who have previously tested positive.

| 100%<br>80% | 1,513 | 601  | 543  | 725  | 1,145 | 945  | 646  | 706  | 784  | 808  | 233  | 1,011 | 472  | 1,145 | Number of negatives |
|-------------|-------|------|------|------|-------|------|------|------|------|------|------|-------|------|-------|---------------------|
| 60%<br>40%  | 0.1%  | 0.7% | 1.3% | 4.0% | 5.1%  | 2.2% | 2.0% | 1.1% | 1.6% | 1.8% | 4.9% | 3.1%  | 7.1% | 4.5%  | Percent positive    |
| 20%<br>0%   | 1     | 4    | 7    | 30   | 61    | 21   | 13   | 8    | 13   | 15   | 12   | 32    | 36   | 54    | Number of positives |
| 070         | 6/7   | 6/8  | 6/9  | 6/10 | 6/11  | 6/12 | 6/13 | 6/14 | 6/15 | 6/16 | 6/17 | 6/18  | 6/19 | 6/20  | positives           |

Date (12:00 am to 11:59 pm)