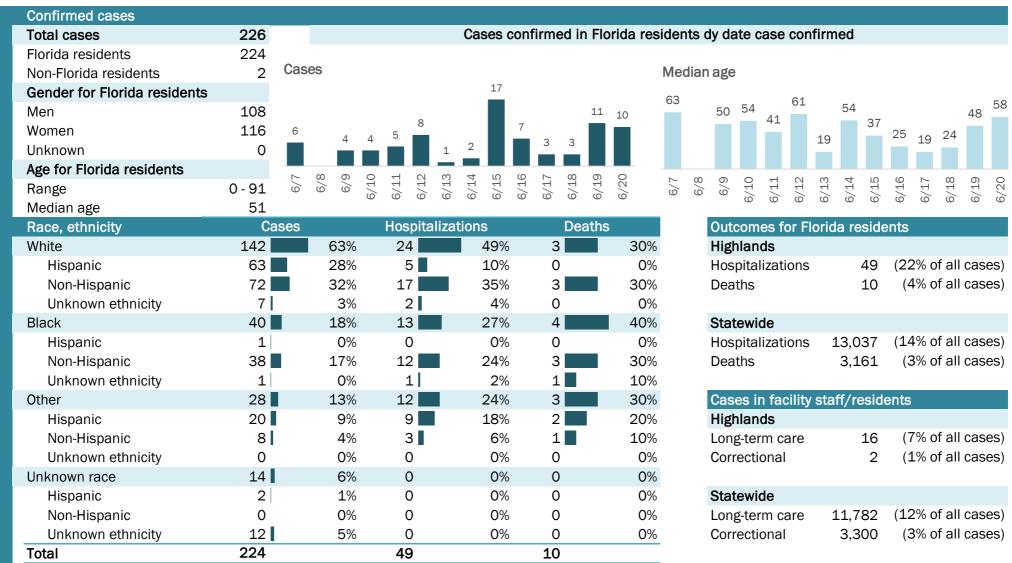

.6% | 1.2% | 4.4% | 3.2% | 9.9% | 19.4% | Percent<br>positive |
| 40%         |      |      |      |      |      |      |      |      |      |      |      |      |      | 18    | poolavo             |
| 20%         | 2    | 1    | 3    | 0    | 3    | 2    | 3    | 3    | 3    | 1    | 3    | 5    | 13   | 10    | Number of           |
| 0%          |      |      |      |      |      |      |      |      |      |      |      |      |      |       | positives           |
|             | 6/7  | 6/8  | 6/9  | 6/10 | 6/11 | 6/12 | 6/13 | 6/14 | 6/15 | 6/16 | 6/17 | 6/18 | 6/19 | 6/20  |                     |

Date (12:00 am to 11:59 pm)







# **Coronavirus: summary for Highlands County**

Data for Jun 21, 2020 (verified at 10 AM)

Data in this report are provisional and subject to change.



Hospitalization counts include anyone who was hospitalized at some point during their illness. It does not reflect the number of people currently hospitalized.

Other race includes any person with a race of American Indian/Alaskan native, Asian, native Hawaiian/Pacific Islander, or other.

### Laboratory testing for Florida residents and non-Florida residents over the past 2 weeks

### Number and percent of positive labs

These counts include the number of people for whom the department received laboratory results by day. This percent is the number of people who test positive for the first time divided by all the people tested that day, excluding people who have previously tested positive.

| 100%<br>80% | 144  | 67   | 59   | 103  | 82   | 73   | 120       | 119      | 149      | 76   |