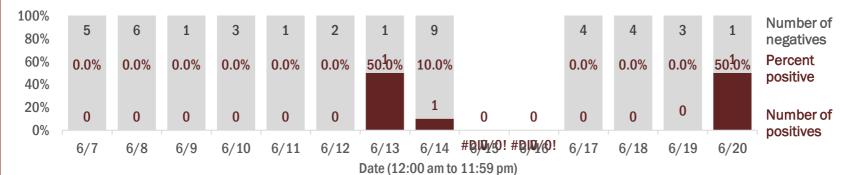

### Number and percent of positive labs

These counts include the number of people for whom the department received laboratory results by day. This percent is the number of people who test positive for the first time divided by all the people tested that day, excluding people who have previously tested positive.

| 100%<br>80% | 26   | 13   | 23   | 18   | 20   | 153  | 23        | 25       | 14       | 12    | 25   | 26   | 28   | 30   | Number of negatives |
|-------------|------|------|------|------|------|------|-----------|----------|----------|-------|------|------|------|------|---------------------|
| 60%         | 0.0% | 0.0% | 0.0% | 0.0% | 4.8% | 0.0% | 0.0%      | 0.0%     | 12.5%    | 20.0% | 0.0% | 3.7% | 9.7% | 6.3% | Percent positive    |
| 40%         |      |      |      |      |      |      |           |          |          | 3     |      |      |      |      | positivo            |
| 20%         | 0    | 0    | 0    | 0    | 1    | 0    | 0         | 0        | 2        |       | 0    | 1    | 3    | 2    | Number of           |
| 0%          |      |      |      |      |      |      |           |          |          |       |      |      |      |      | positives           |
|             | 6/7  | 6/8  | 6/9  | 6/10 | 6/11 | 6/12 | 6/13      | 6/14     | 6/15     | 6/16  | 6/17 | 6/18 | 6/19 | 6/20 |                     |
|             |      |      |      |      |      |      | Date (12: | 00 am to | 11:59 pn | n)    |      |      |      |      |                     |