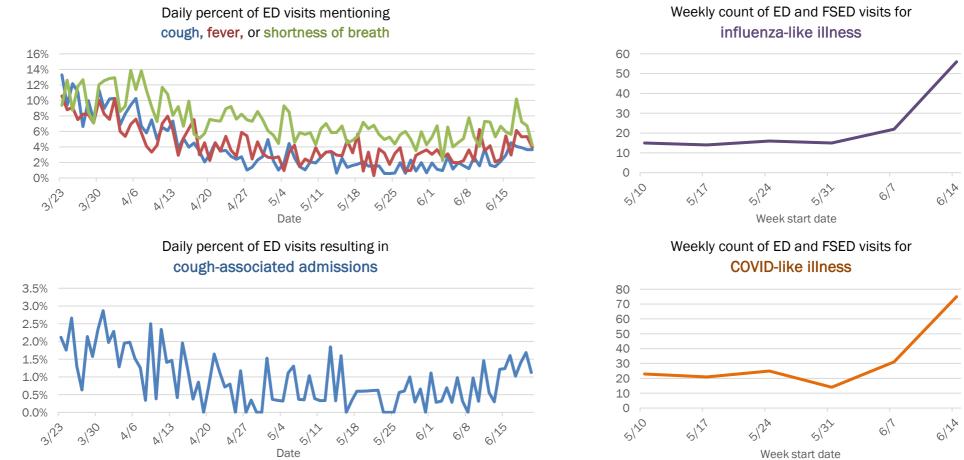

Emergency department (ED) and freestanding ED (FSED) chief complaint and admission data for Baker County

The Electronic Surveillance System for the Early Notification of Community-Based Epidemics (ESSENCE-FL) includes chief complaint data from 211 of 212 Florida EDs and 74 of 79 Florida FSEDs. Data are transmitted electronically to ESSENCE-FL daily or hourly.