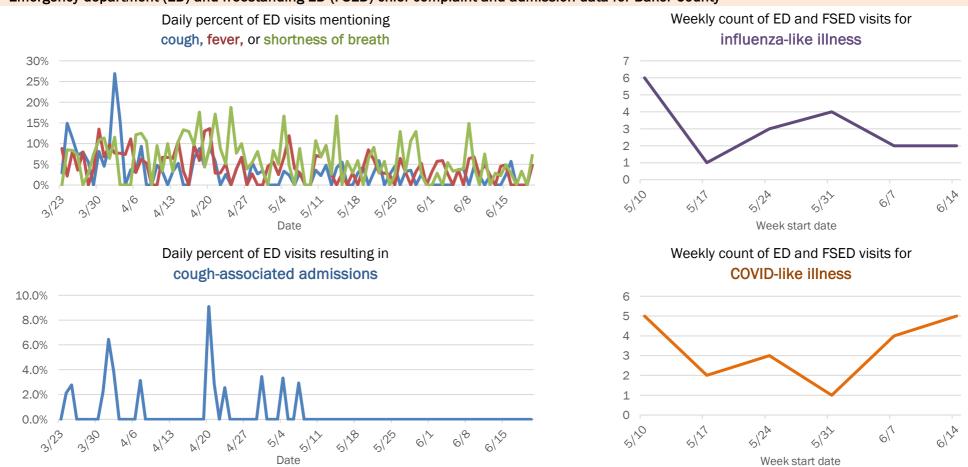

Emergency department (ED) and freestanding ED (FSED) chief complaint and admission data for Baker County

The Electronic Surveillance System for the Early Notification of Community-Based Epidemics (ESSENCE-FL) includes chief complaint data from 211 of 212 Florida EDs and 74 of 79 Florida FSEDs. Data are transmitted electronically to ESSENCE-FL daily or hourly.