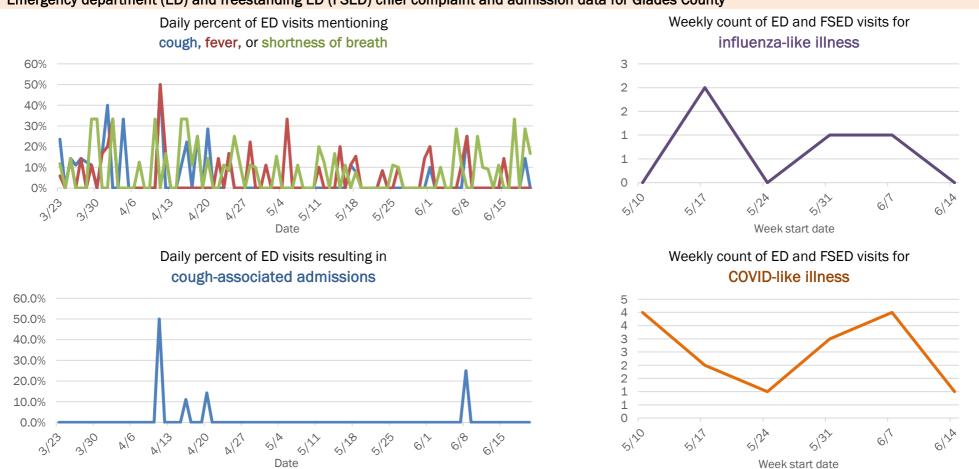

Emergency department (ED) and freestanding ED (FSED) chief complaint and admission data for Baker County

The Electronic Surveillance System for the Early Notification of Community-Based Epidemics (ESSENCE-FL) includes chief complaint data from 211 of 212 Florida EDs and 74 of 79 Florida FSEDs. Data are transmitted electronically to ESSENCE-FL daily or hourly.