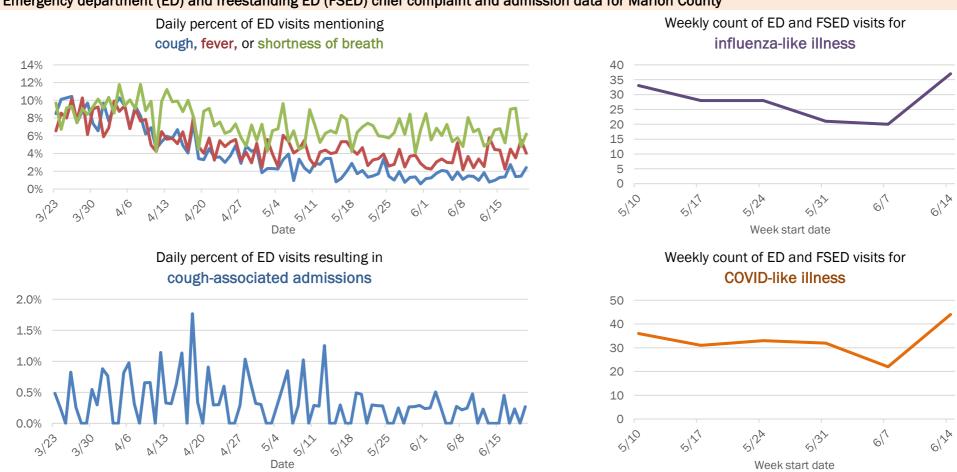

## Emergency department (ED) and freestanding ED (FSED) chief complaint and admission data for Broward County