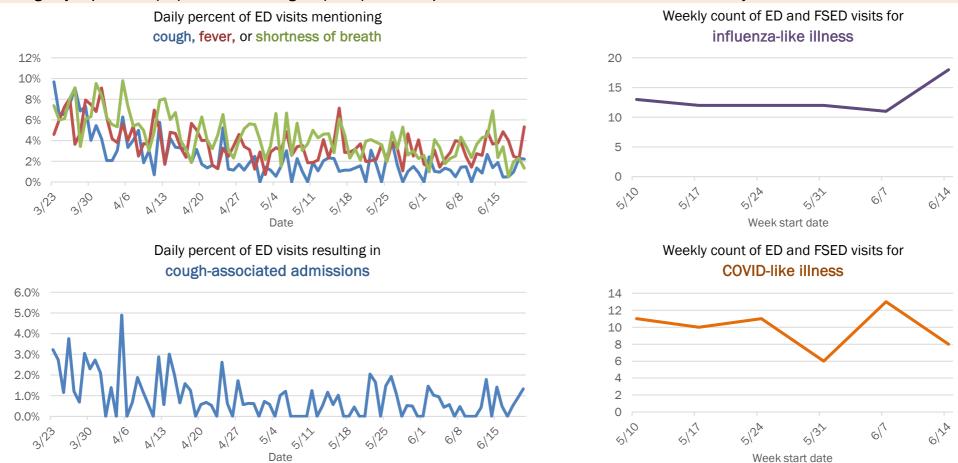

Emergency department (ED) and freestanding ED (FSED) chief complaint and admission data for Baker County

The Electronic Surveillance System for the Early Notification of Community-Based Epidemics (ESSENCE-FL) includes chief complaint data from 211 of 212 Florida EDs and 74 of 79 Florida FSEDs. Data are transmitted electronically to ESSENCE-FL daily or hourly.