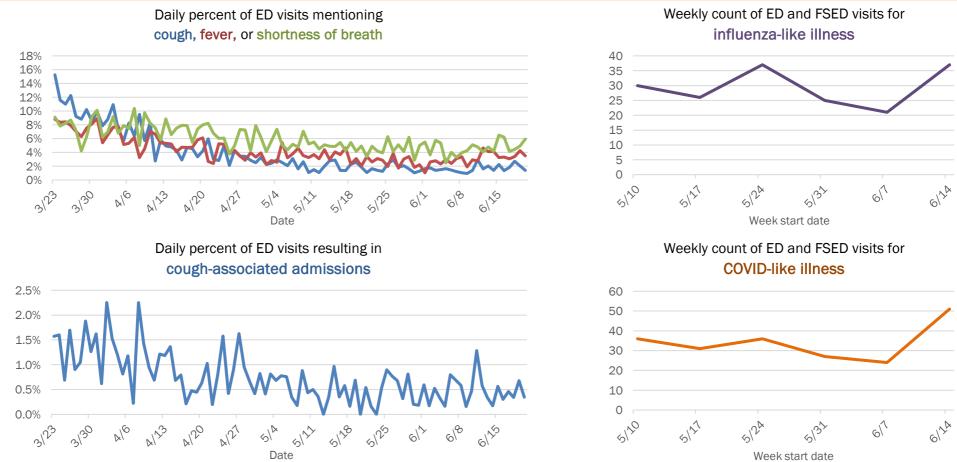

## Emergency department (ED) and freestanding ED (FSED) chief complaint and admission data for Brevard County