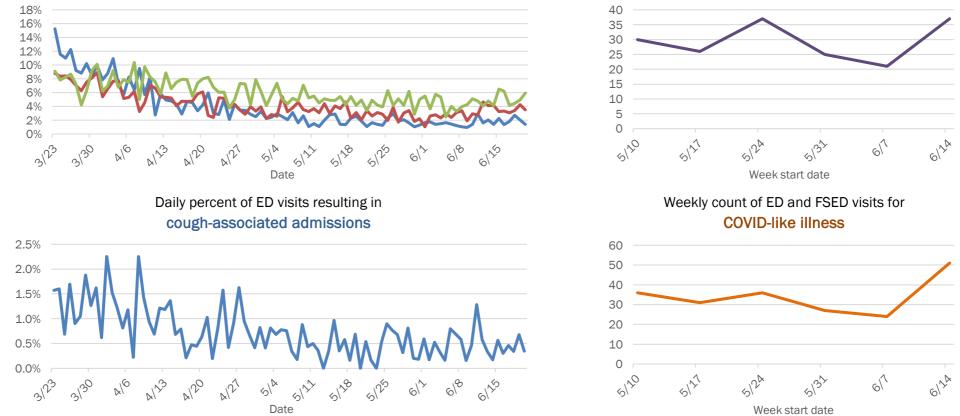

## Emergency department (ED) and freestanding ED (FSED) chief complaint and admission data for Brevard County