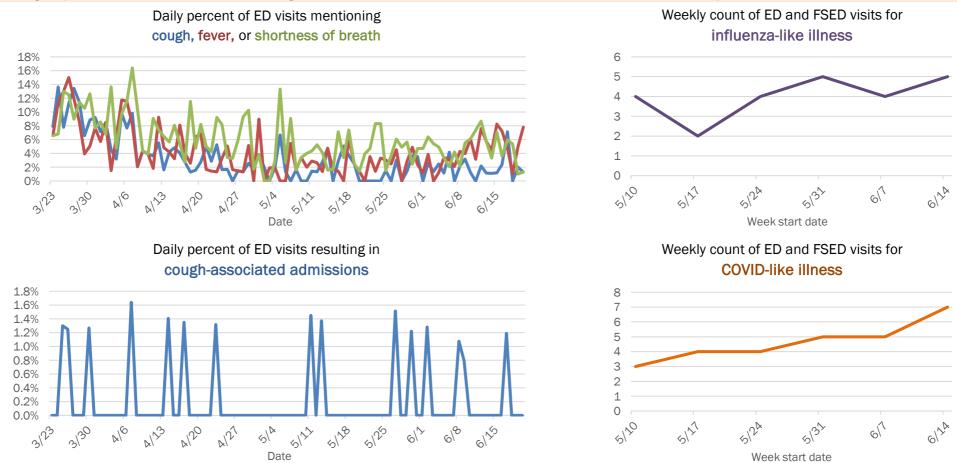

Emergency department (ED) and freestanding ED (FSED) chief complaint and admission data for Baker County

The Electronic Surveillance System for the Early Notification of Community-Based Epidemics (ESSENCE-FL) includes chief complaint data from 211 of 212 Florida EDs and 74 of 79 Florida FSEDs. Data are transmitted electronically to ESSENCE-FL daily or hourly.