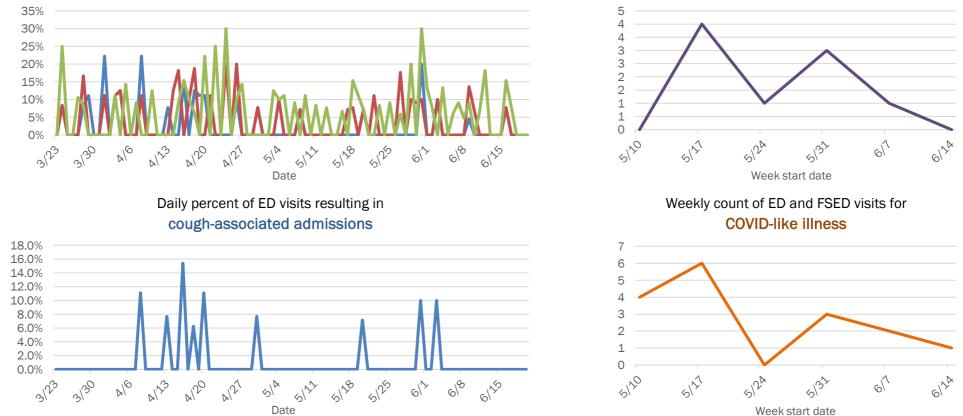

Emergency department (ED) and freestanding ED (FSED) chief complaint and admission data for Baker County

The Electronic Surveillance System for the Early Notification of Community-Based Epidemics (ESSENCE-FL) includes chief complaint data from 211 of 212 Florida EDs and 74 of 79 Florida FSEDs. Data are transmitted electronically to ESSENCE-FL daily or hourly.