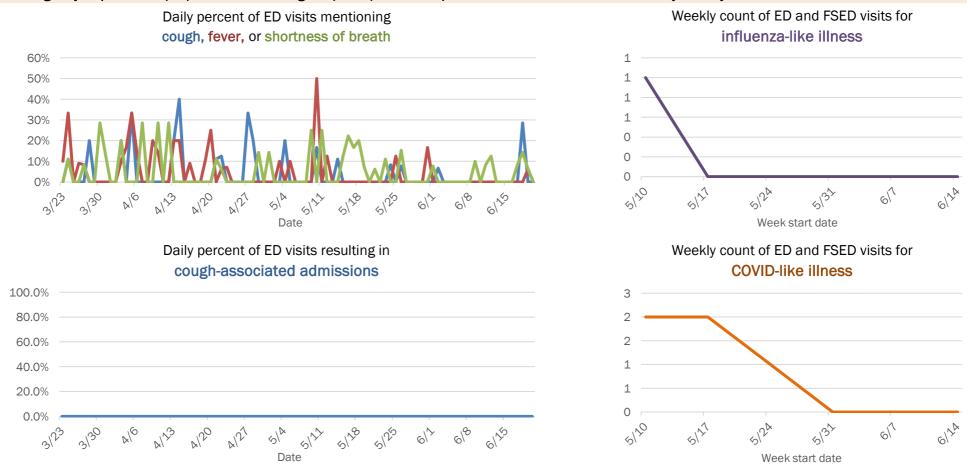

Emergency department (ED) and freestanding ED (FSED) chief complaint and admission data for Baker County

The Electronic Surveillance System for the Early Notification of Community-Based Epidemics (ESSENCE-FL) includes chief complaint data from 211 of 212 Florida EDs and 74 of 79 Florida FSEDs. Data are transmitted electronically to ESSENCE-FL daily or hourly.