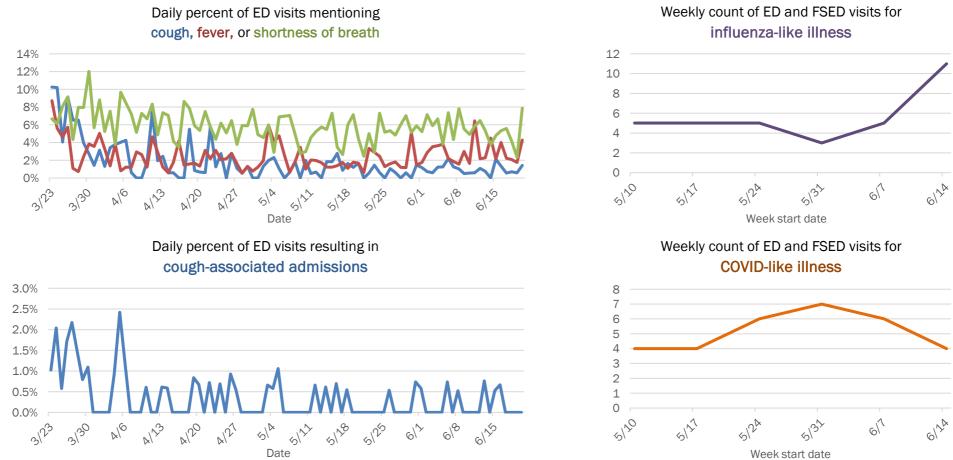

Emergency department (ED) and freestanding ED (FSED) chief complaint and admission data for Baker County

The Electronic Surveillance System for the Early Notification of Community-Based Epidemics (ESSENCE-FL) includes chief complaint data from 211 of 212 Florida EDs and 74 of 79 Florida FSEDs. Data are transmitted electronically to ESSENCE-FL daily or hourly.